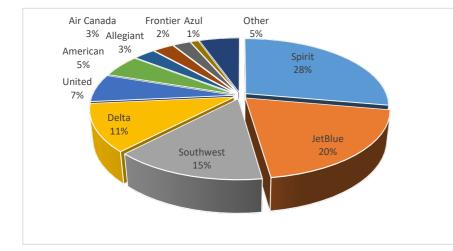

## Top 10 Carriers July 2023

|             | 2019      | 2023      | % Change | % Share | DPAX LF | EPAX LF |
|-------------|-----------|-----------|----------|---------|---------|---------|
| Spirit      | 713,827   | 861,849   | 20.7%    | 29.1%   | 0.89    | 0.87    |
| JetBlue     | 777,368   | 618,705   | -20.4%   | 20.9%   | 0.90    | 0.87    |
| Southwest   | 596,736   | 439,336   | -26.4%   | 14.8%   | 0.79    | 0.81    |
| Delta       | 335,634   | 341,947   | 1.9%     | 11.6%   | 0.94    | 0.95    |
| United      | 172,438   | 160,563   | -6.9%    | 5.4%    | 0.95    | 0.95    |
| American    | 162,062   | 151,593   | -6.5%    | 5.1%    | 0.90    | 0.90    |
| Allegiant   | 106,757   | 97,909    | -8.3%    | 3.3%    | 0.89    | 0.90    |
| Frontier    | 23,679    | 64,146    | 170.9%   | 2.2%    | 0.90    | 0.90    |
| Air Canada  | 50,135    | 45,705    | -8.8%    | 1.5%    | 0.98    | 0.92    |
| Azul        | 21,411    | 36,305    | 69.6%    | 1.2%    | 0.85    | 0.84    |
| Sub Total   | 2,960,047 | 2,818,058 | -4.8%    | 95.2%   |         |         |
| Other       | 170,972   | 141,586   | -17.2%   | 4.8%    |         |         |
| Grand Total | 3,131,019 | 2,959,644 | -5.5%    | 100.0%  | 0.88    | 0.87    |
|             |           |           |          |         |         |         |
| Norse       |           |           |          |         | 0.84    | 0.77    |
| Avelo       |           |           |          |         | 0.83    | 0.87    |
| Flair       |           |           |          |         | 0.91    | 0.84    |