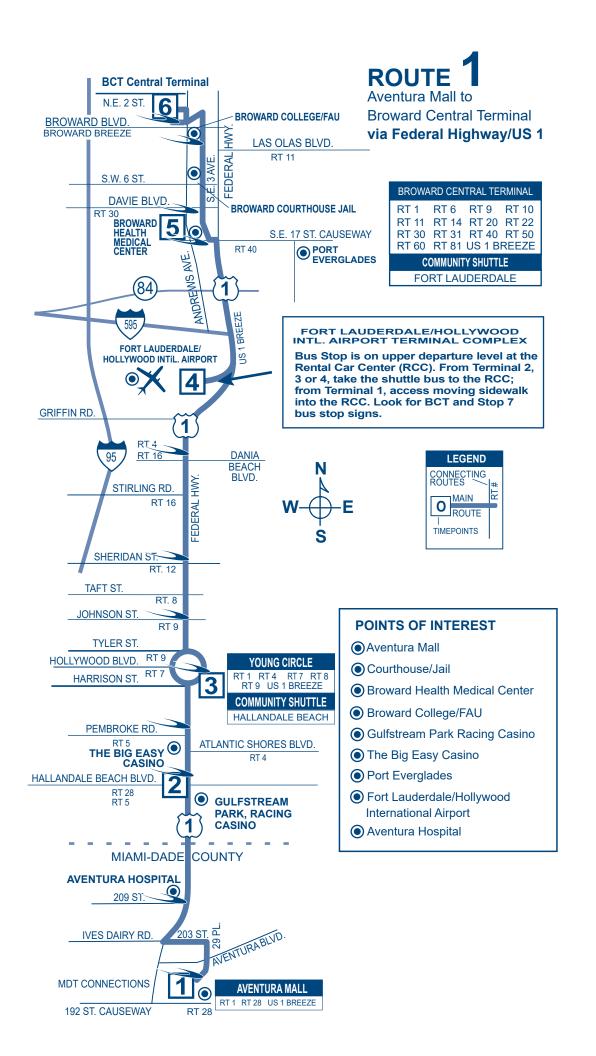

### Reading a Timetable - It's Easy

- 1. The map shows the exact bus route.
- 2. Major route intersections are called time points. Time points are shown with the symbol □.
- The timetable lists major time points for bus route. Listed under time points are scheduled departure times
- 4. Reading from left to right, indicates the time for each bus trip.
- The bus picks up and drops off riders at all BCT bus stop signs along the route where there is a Broward County bus stop sign.
- Arrive at the bus stop five minutes early. Buses operate
  as close to published timetables as traffic conditions
  allow.

# ROUTE 1 ALL WEEK SCHEDULE

Aventura Mall to Broward Central Terminal via Federal Highway/US 1

Effective 3/31/24