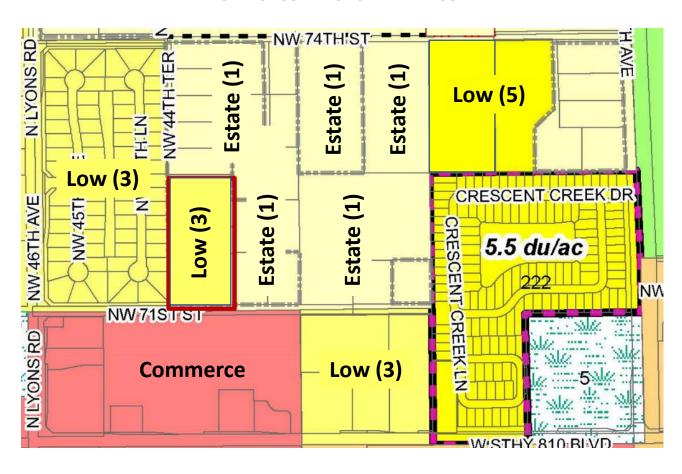

1 N. University Drive, Box 102 • Plantation, FL 33324 • 954-357-5657 • Broward.org/Planning