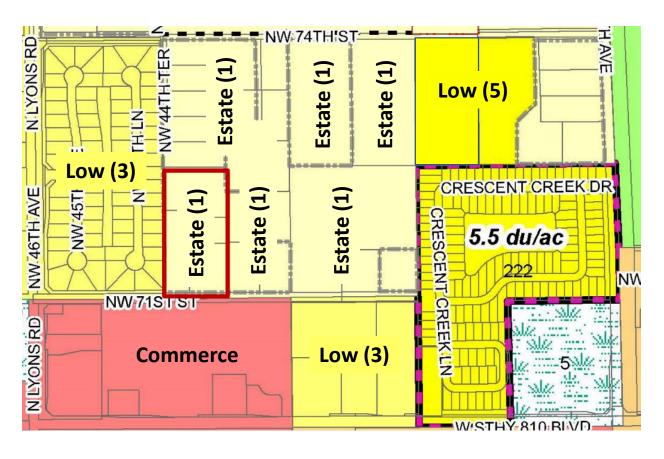

1 N. University Drive, Box 102 • Plantation, FL 33324 • 954-357-5657 • Broward.org/Planning