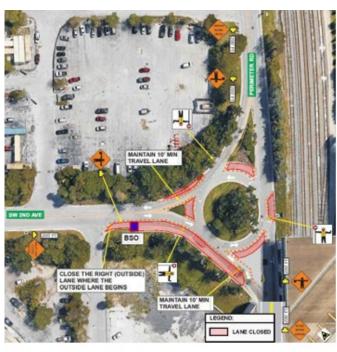

## TRAFFIC CIRCLE LANE CLOSURES

Phase 1 Phase 2

**LOCATION: East Perimeter Road and SW 2nd Avenue** 

SCHEDULE: Wednesday, October 23 from 10:00 P.M. to Thursday, October 24 at 6:00 A.M.

WORK PERFORMED: Contractor will be cleaning the existing stormwater drainage structures.

## **IMPACT:**

- Phase 1 will close the outer lanes and Phase 2 will close the inner lanes during the working hours.
- A maintenance of traffic will be in place guiding drivers to alternate lanes during the working hours.