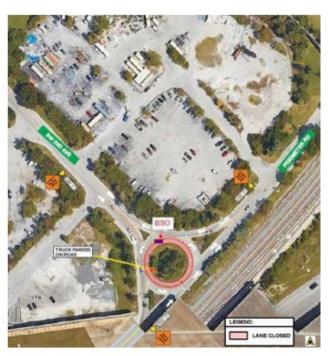

## TRAFFIC CIRCLE LANE CLOSURES

Phase 1 Phase 2

**LOCATION: East Perimeter Road and SW 2nd Avenue** 

SCHEDULE: Wednesday, October 23 from 10:00 P.M. to Thursday, October 24 at 6:00 A.M.

WORK PERFORMED: Contractor will be cleaning the existing stormwater drainage structures.

## **IMPACT:**

- Phase 1 will close the outer lanes and Phase 2 will close the inner lanes during the working hours.
- A maintenance of traffic will be in place guiding drivers to alternate lanes during the working hours.