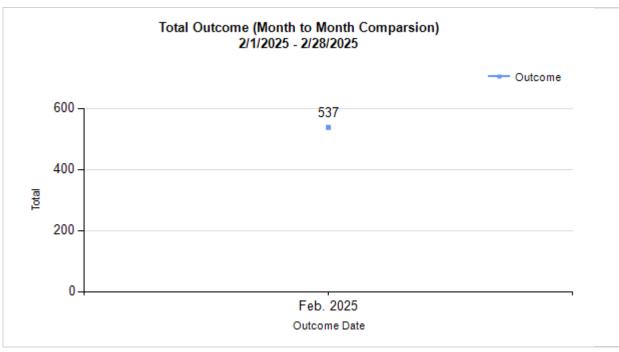

|   | OUTCOMES                                 |        |        |        |        |
|---|------------------------------------------|--------|--------|--------|--------|
| Н | Adoption                                 | 79     | 112    | 191    | 191    |
| ı | Return to Owner                          | 42     | 5      | 47     | 47     |
| J | Transferred to Another Agency            | 42     | 3      | 45     | 45     |
| K | Return to Field                          | 0      | 162    | 162    | 162    |
| L | Other Live Outcomes                      | 0      | 0      | 0      | 0      |
| M | Subtotal: Live Outcomes [H+I+J+K+L]      | 163    | 282    | 445    | 445    |
| N | Died in Care                             | 2      | 8      | 10     | 10     |
| 0 | Lost in Care                             | 0      | 0      | 0      | 0      |
| Р | Shelter Euthanasia                       | 23     | 50     | 73     | 73     |
| Q | Owner Intended Euthanasia                | 9      | 0      | 9      | 9      |
| R | Subtotal: Other Outcomes [N+O+P+Q]       | 34     | 58     | 92     | 92     |
| S | Total Outcomes [M+R]                     | 197    | 340    | 537    | 537    |
|   | Asilomar "Lite" Live Release Rate:       | 86.70% | 82.94% | 84.28% | 84.28% |
|   | Canine Asilomar "Lite" Live Release Rate |        |        | 86.70% | 86.70% |
|   | Feline Asilomar "Lite" Live Release Rate |        |        | 82.94% | 82.94% |