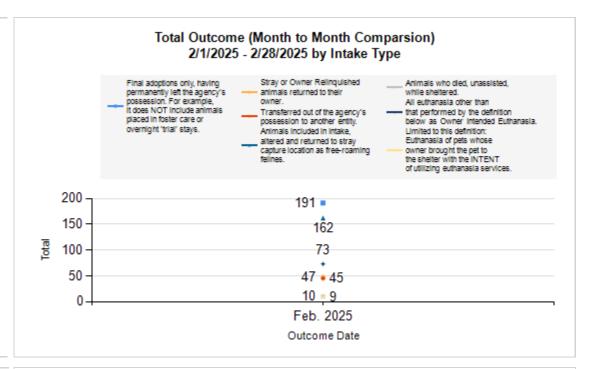

|   | OUTCOMES                                 |        |        |        |        |
|---|------------------------------------------|--------|--------|--------|--------|
| Н | Adoption                                 | 79     | 112    | 191    | 191    |
| ı | Return to Owner                          | 42     | 5      | 47     | 47     |
| J | Transferred to Another Agency            | 42     | 3      | 45     | 45     |
| K | Return to Field                          | 0      | 162    | 162    | 162    |
| L | Other Live Outcomes                      | 0      | 0      | 0      | 0      |
| M | Subtotal: Live Outcomes [H+I+J+K+L]      | 163    | 282    | 445    | 445    |
| N | Died in Care                             | 2      | 8      | 10     | 10     |
| 0 | Lost in Care                             | 0      | 0      | 0      | 0      |
| Р | Shelter Euthanasia                       | 23     | 50     | 73     | 73     |
| Q | Owner Intended Euthanasia                | 9      | 0      | 9      | 9      |
| R | Subtotal: Other Outcomes [N+O+P+Q]       | 34     | 58     | 92     | 92     |
| S | Total Outcomes [M+R]                     | 197    | 340    | 537    | 537    |
|   | Asilomar "Lite" Live Release Rate:       | 86.70% | 82.94% | 84.28% | 84.28% |
|   | Canine Asilomar "Lite" Live Release Rate |        |        | 86.70% | 86.70% |
|   | Feline Asilomar "Lite" Live Release Rate |        |        | 82.94% | 82.94% |