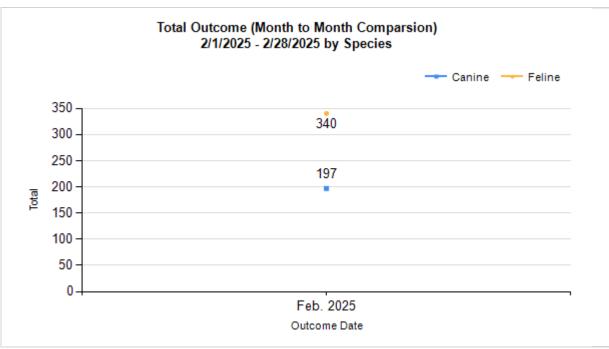

3/3/2025 9:57:11 AM

| <b>Outcome Statistics Pivot</b> | ed by Species |
|---------------------------------|---------------|
| (2/1/2025 - 2/28/               | 2025          |

Month to Month Comparison

| Species  Canine H  I  J  K  L  N  C  F  G  R  Feline H  J | Return to Owner  Transferred to Another Agency  Return to Field  Other Live Outcomes  Subtotal: Live Outcomes  Died in Care  Lost in Care  Shelter Euthanasia  Owner Intended Euthanasia  Subtotal: Other Outcomes  Canine Total Outcome | Total 79 42 0 0 163 2 0 23 9 34                | 42<br>0<br>0<br>163<br>2<br>0<br>23<br>9       |
|-----------------------------------------------------------|------------------------------------------------------------------------------------------------------------------------------------------------------------------------------------------------------------------------------------------|------------------------------------------------|------------------------------------------------|
| K L N N C G F G R                                         | Return to Owner  Transferred to Another Agency  Return to Field  Other Live Outcomes  Subtotal: Live Outcomes  Died in Care  Lost in Care  Shelter Euthanasia  Owner Intended Euthanasia  Subtotal: Other Outcomes  Canine Total Outcome | 42<br>42<br>0<br>0<br>163<br>2<br>0<br>23<br>9 | 42<br>42<br>0<br>0<br>163<br>2<br>0<br>23<br>9 |
| K L N N C G G R                                           | Transferred to Another Agency Return to Field Other Live Outcomes Subtotal: Live Outcomes Died in Care Lost in Care Shelter Euthanasia Owner Intended Euthanasia Subtotal: Other Outcomes Canine Total Outcome                           | 42<br>0<br>0<br>163<br>2<br>0<br>23<br>9       | 42<br>0<br>0<br>163<br>2<br>0<br>23<br>9       |
| K L N N C F G R                                           | Return to Field Other Live Outcomes Subtotal: Live Outcomes Died in Care Lost in Care Shelter Euthanasia Owner Intended Euthanasia Subtotal: Other Outcomes Canine Total Outcome                                                         | 0<br>0<br>163<br>2<br>0<br>23<br>9             | 0<br>0<br>163<br>2<br>0<br>23                  |
| N N C C F C C R                                           | Other Live Outcomes  Subtotal: Live Outcomes  Died in Care  Lost in Care  Shelter Euthanasia  Owner Intended Euthanasia  Subtotal: Other Outcomes  Canine Total Outcome                                                                  | 0<br>163<br>2<br>0<br>23<br>9                  | 0<br>163<br>2<br>0<br>23<br>9                  |
| N N N C C F C C R R I I I I I I I I I I I I I I I I       | Subtotal: Live Outcomes  Died in Care  Lost in Care  Shelter Euthanasia  Owner Intended Euthanasia  Subtotal: Other Outcomes  Canine Total Outcome                                                                                       | 163<br>2<br>0<br>23<br>9<br>34                 | 163<br>2<br>0<br>23<br>9                       |
| R Feline H                                                | Died in Care  Lost in Care  Shelter Euthanasia  Owner Intended Euthanasia  Subtotal: Other Outcomes  Canine Total Outcome                                                                                                                | 2<br>0<br>23<br>9<br>34                        | 2<br>0<br>23<br>9                              |
| Feline H                                                  | Lost in Care Shelter Euthanasia Owner Intended Euthanasia Subtotal: Other Outcomes Canine Total Outcome                                                                                                                                  | 0<br>23<br>9<br>34                             | 0<br>23<br>9                                   |
| Feline H                                                  | Shelter Euthanasia Owner Intended Euthanasia Subtotal: Other Outcomes Canine Total Outcome                                                                                                                                               | 23<br>9<br><b>34</b>                           | 23                                             |
| Feline H                                                  | Owner Intended Euthanasia Subtotal: Other Outcomes Canine Total Outcome                                                                                                                                                                  | 9                                              | 9                                              |
| Feline H                                                  | Subtotal: Other Outcomes  Canine Total Outcome                                                                                                                                                                                           | 34                                             |                                                |
| Feline H                                                  | Canine Total Outcome                                                                                                                                                                                                                     |                                                | 34                                             |
| I                                                         |                                                                                                                                                                                                                                          | 197                                            |                                                |
| I                                                         | Adoption                                                                                                                                                                                                                                 |                                                | 197                                            |
|                                                           |                                                                                                                                                                                                                                          | 112                                            | 112                                            |
| J                                                         | Return to Owner                                                                                                                                                                                                                          | 5                                              | 5                                              |
|                                                           | Transferred to Another Agency                                                                                                                                                                                                            | 3                                              | 3                                              |
| K                                                         | Return to Field                                                                                                                                                                                                                          | 162                                            | 162                                            |
| L                                                         | Other Live Outcomes                                                                                                                                                                                                                      | 0                                              | 0                                              |
| N                                                         | Subtotal: Live Outcomes                                                                                                                                                                                                                  | 282                                            | 282                                            |
| N                                                         | Died in Care                                                                                                                                                                                                                             | 8                                              | 8                                              |
| C                                                         | Lost in Care                                                                                                                                                                                                                             | 0                                              | 0                                              |
| P                                                         | Shelter Euthanasia                                                                                                                                                                                                                       | 50                                             | 50                                             |
| C                                                         | Owner Intended Euthanasia                                                                                                                                                                                                                | 0                                              | 0                                              |
| R                                                         | Subtotal: Other Outcomes                                                                                                                                                                                                                 | 58                                             | 58                                             |
|                                                           | Feline Total Outcome                                                                                                                                                                                                                     | 340                                            | 340                                            |
| Н                                                         | Adoption                                                                                                                                                                                                                                 | 191                                            | 191                                            |
| ı                                                         | Return to Owner                                                                                                                                                                                                                          | 47                                             | 47                                             |
| J                                                         | Transferred to Another Agency                                                                                                                                                                                                            | 45                                             | 45                                             |
| К                                                         | Return to Field                                                                                                                                                                                                                          | 162                                            | 162                                            |
| L                                                         | Other Live Outcomes                                                                                                                                                                                                                      | 0                                              | 0                                              |
| N                                                         | Died in Care                                                                                                                                                                                                                             | 10                                             | 10                                             |
| C                                                         | Lost in Care                                                                                                                                                                                                                             | 0                                              | 0                                              |
| Р                                                         | Shelter Euthanasia                                                                                                                                                                                                                       | 73                                             | 73                                             |
| C                                                         | Owner Intended Euthanasia                                                                                                                                                                                                                | 9                                              | 9                                              |
| S                                                         | Total Outcome                                                                                                                                                                                                                            | 537                                            | 537                                            |