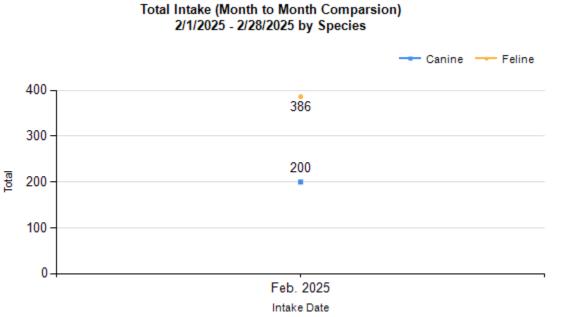

Formula: M / (S subtract Q) 445 / (537 subtract 9) = 84.28%

|         | Intake | Statistics Pivoted by Species (2/1/2025 - 2/28/2025) |       | Month to<br>Month<br>Comparison |
|---------|--------|------------------------------------------------------|-------|---------------------------------|
| Species |        | Name                                                 | Total | Feb. 2025                       |
| Canine  | В      | Stray/At Large                                       | 144   | 144                             |
|         | С      | Relinquished by Owner                                | 32    | 32                              |
|         | D      | Owner Intended Euthanasia                            | 0     | 0                               |
|         | E      | Transferred in from Agency (In State)                | 1     | 1                               |
|         | E      | Transferred in from Agency (Out of State)            | 0     | 0                               |
|         | F      | Cruelty/Confiscate (Other Intakes)                   | 18    | 18                              |
|         | F      | Born in the Shelter (Other Intakes)                  | 0     | 0                               |
|         | F      | Returns (Other Intakes)                              | 5     | 5                               |
|         |        | Canine Live Intake                                   | 200   | 200                             |
| Feline  | В      | Stray/At Large                                       | 358   | 358                             |
|         | С      | Relinquished by Owner                                | 12    | 12                              |
|         | D      | Owner Intended Euthanasia                            | 0     | 0                               |
|         | Е      | Transferred in from Agency (In State)                | 0     | 0                               |
|         | Е      | Transferred in from Agency (Out of State)            | 0     | 0                               |
|         | F      | Cruelty/Confiscate (Other Intakes)                   | 7     | 7                               |
|         | F      | Born in the Shelter (Other Intakes)                  | 1     | 1                               |
|         | F      | Returns (Other Intakes)                              | 8     | 8                               |
|         |        | Feline Live Intake                                   | 386   | 386                             |
|         | В      | Stray/At Large                                       | 502   | 502                             |
|         | С      | Relinquished by Owner                                | 44    | 44                              |
|         | D      | Owner Intended Euthanasia                            | 0     | 0                               |
|         | Е      | Transferred in from Agency (In State)                | 1     | 1                               |
|         | E      | Transferred in from Agency (Out of State)            | 0     | 0                               |
|         | F      | Cruelty/Confiscate (Other Intakes)                   | 25    | 25                              |
|         | F      | Born in the Shelter (Other Intakes)                  | 1     | 1                               |
|         | F      | Returns (Other Intakes)                              | 13    | 13                              |
|         | G      | Total Live Intake                                    | 586   | 586                             |