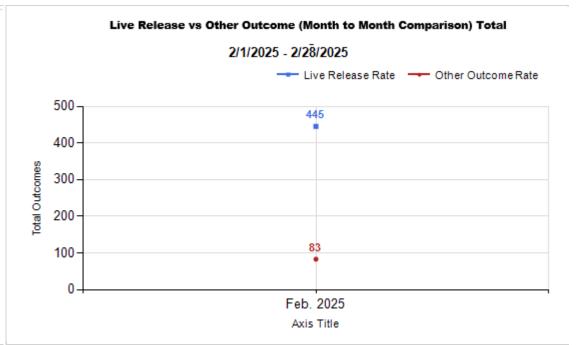

|   | OUTCOMES                                 |        |        |        |        |
|---|------------------------------------------|--------|--------|--------|--------|
| Н | Adoption                                 | 79     | 112    | 191    | 191    |
| ı | Return to Owner                          | 42     | 5      | 47     | 47     |
| J | Transferred to Another Agency            | 42     | 3      | 45     | 45     |
| K | Return to Field                          | 0      | 162    | 162    | 162    |
| L | Other Live Outcomes                      | 0      | 0      | 0      | 0      |
| M | Subtotal: Live Outcomes [H+I+J+K+L]      | 163    | 282    | 445    | 445    |
| N | Died in Care                             | 2      | 8      | 10     | 10     |
| 0 | Lost in Care                             | 0      | 0      | 0      | 0      |
| Р | Shelter Euthanasia                       | 23     | 50     | 73     | 73     |
| Q | Owner Intended Euthanasia                | 9      | 0      | 9      | 9      |
| R | Subtotal: Other Outcomes [N+O+P+Q]       | 34     | 58     | 92     | 92     |
| S | Total Outcomes [M+R]                     | 197    | 340    | 537    | 537    |
|   | Asilomar "Lite" Live Release Rate:       | 86.70% | 82.94% | 84.28% | 84.28% |
|   | Canine Asilomar "Lite" Live Release Rate |        |        | 86.70% | 86.70% |
|   | Feline Asilomar "Lite" Live Release Rate |        |        | 82.94% | 82.94% |

3/3/2025 9:57:11 AM

|                         | TOTAL           |                  |               | Canine       |                     |               | Feline       |                     |               |
|-------------------------|-----------------|------------------|---------------|--------------|---------------------|---------------|--------------|---------------------|---------------|
|                         | Live<br>Release | Live Release (%) | Change<br>(%) | Live Release | Live Release<br>(%) | Change<br>(%) | Live Release | Live Release<br>(%) | Change<br>(%) |
| Feb. 2025               | 445             | 84.28%           | NaN           | 163          | 86.70%              | NaN           | 282          | 82.94%              | NaN           |
| 2/1/2025 -<br>2/28/2025 | 537             | 84.28%           |               |              |                     |               |              |                     |               |