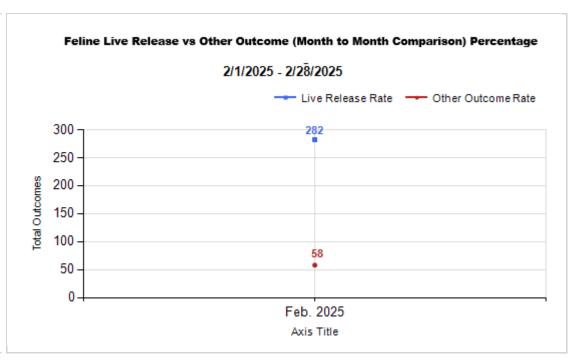

|   | OUTCOMES                                 |        |        |        |        |
|---|------------------------------------------|--------|--------|--------|--------|
| Н | Adoption                                 | 79     | 112    | 191    | 191    |
| ı | Return to Owner                          | 42     | 5      | 47     | 47     |
| J | Transferred to Another Agency            | 42     | 3      | 45     | 45     |
| K | Return to Field                          | 0      | 162    | 162    | 162    |
| L | Other Live Outcomes                      | 0      | 0      | 0      | 0      |
| M | Subtotal: Live Outcomes [H+I+J+K+L]      | 163    | 282    | 445    | 445    |
| N | Died in Care                             | 2      | 8      | 10     | 10     |
| 0 | Lost in Care                             | 0      | 0      | 0      | 0      |
| Р | Shelter Euthanasia                       | 23     | 50     | 73     | 73     |
| Q | Owner Intended Euthanasia                | 9      | 0      | 9      | 9      |
| R | Subtotal: Other Outcomes [N+O+P+Q]       | 34     | 58     | 92     | 92     |
| S | Total Outcomes [M+R]                     | 197    | 340    | 537    | 537    |
|   | Asilomar "Lite" Live Release Rate:       | 86.70% | 82.94% | 84.28% | 84.28% |
|   | Canine Asilomar "Lite" Live Release Rate |        |        | 86.70% | 86.70% |
|   | Feline Asilomar "Lite" Live Release Rate |        |        | 82.94% | 82.94% |