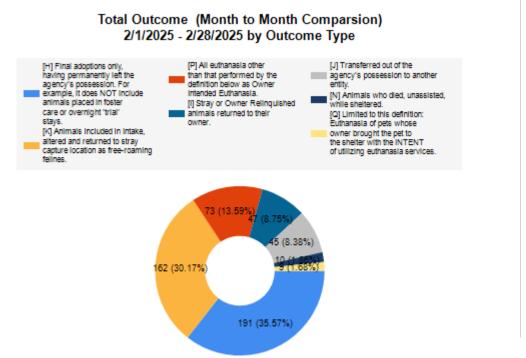

|   | OUTCOMES                                 |        |        |        |        |
|---|------------------------------------------|--------|--------|--------|--------|
| Н | Adoption                                 | 79     | 112    | 191    | 191    |
| ı | Return to Owner                          | 42     | 5      | 47     | 47     |
| J | Transferred to Another Agency            | 42     | 3      | 45     | 45     |
| K | Return to Field                          | 0      | 162    | 162    | 162    |
| L | Other Live Outcomes                      | 0      | 0      | 0      | 0      |
| M | Subtotal: Live Outcomes [H+I+J+K+L]      | 163    | 282    | 445    | 445    |
| N | Died in Care                             | 2      | 8      | 10     | 10     |
| 0 | Lost in Care                             | 0      | 0      | 0      | 0      |
| Р | Shelter Euthanasia                       | 23     | 50     | 73     | 73     |
| Q | Owner Intended Euthanasia                | 9      | 0      | 9      | 9      |
| R | Subtotal: Other Outcomes [N+O+P+Q]       | 34     | 58     | 92     | 92     |
| S | Total Outcomes [M+R]                     | 197    | 340    | 537    | 537    |
|   | Asilomar "Lite" Live Release Rate:       | 86.70% | 82.94% | 84.28% | 84.28% |
|   | Canine Asilomar "Lite" Live Release Rate |        |        | 86.70% | 86.70% |
|   | Feline Asilomar "Lite" Live Release Rate |        |        | 82.94% | 82.94% |