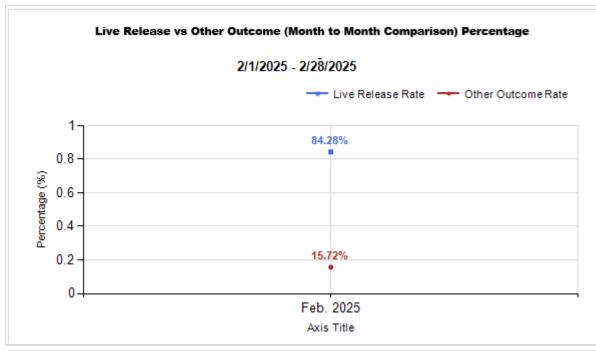

|   | OUTCOMES                                 |        |        |        |        |
|---|------------------------------------------|--------|--------|--------|--------|
| Н | Adoption                                 | 79     | 112    | 191    | 191    |
| ı | Return to Owner                          | 42     | 5      | 47     | 47     |
| J | Transferred to Another Agency            | 42     | 3      | 45     | 45     |
| K | Return to Field                          | 0      | 162    | 162    | 162    |
| L | Other Live Outcomes                      | 0      | 0      | 0      | 0      |
| M | Subtotal: Live Outcomes [H+I+J+K+L]      | 163    | 282    | 445    | 445    |
| N | Died in Care                             | 2      | 8      | 10     | 10     |
| 0 | Lost in Care                             | 0      | 0      | 0      | 0      |
| Р | Shelter Euthanasia                       | 23     | 50     | 73     | 73     |
| Q | Owner Intended Euthanasia                | 9      | 0      | 9      | 9      |
| R | Subtotal: Other Outcomes [N+O+P+Q]       | 34     | 58     | 92     | 92     |
| S | Total Outcomes [M+R]                     | 197    | 340    | 537    | 537    |
|   | Asilomar "Lite" Live Release Rate:       | 86.70% | 82.94% | 84.28% | 84.28% |
|   | Canine Asilomar "Lite" Live Release Rate |        |        | 86.70% | 86.70% |
|   | Feline Asilomar "Lite" Live Release Rate |        |        | 82.94% | 82.94% |

Formula: M / (S subtract Q) 445 / (537 subtract 9) = 84.28%

|         | Intake | Statistics Pivoted by Species (2/1/2025 - 2/28/2025) |       | Month to<br>Month<br>Comparison |
|---------|--------|------------------------------------------------------|-------|---------------------------------|
| Species |        | Name                                                 | Total | Feb. 2025                       |
| Canine  | В      | Stray/At Large                                       | 144   | 144                             |
|         | С      | Relinquished by Owner                                | 32    | 32                              |
|         | D      | Owner Intended Euthanasia                            | 0     | 0                               |
|         | E      | Transferred in from Agency (In State)                | 1     | 1                               |
|         | E      | Transferred in from Agency (Out of State)            | 0     | 0                               |
|         | F      | Cruelty/Confiscate (Other Intakes)                   | 18    | 18                              |
|         | F      | Born in the Shelter (Other Intakes)                  | 0     | 0                               |
|         | F      | Returns (Other Intakes)                              | 5     | 5                               |
|         |        | Canine Live Intake                                   | 200   | 200                             |
| Feline  | В      | Stray/At Large                                       | 358   | 358                             |
|         | С      | Relinquished by Owner                                | 12    | 12                              |
|         | D      | Owner Intended Euthanasia                            | 0     | 0                               |
|         | Е      | Transferred in from Agency (In State)                | 0     | 0                               |
|         | Е      | Transferred in from Agency (Out of State)            | 0     | 0                               |
|         | F      | Cruelty/Confiscate (Other Intakes)                   | 7     | 7                               |
|         | F      | Born in the Shelter (Other Intakes)                  | 1     | 1                               |
|         | F      | Returns (Other Intakes)                              | 8     | 8                               |
|         |        | Feline Live Intake                                   | 386   | 386                             |
|         | В      | Stray/At Large                                       | 502   | 502                             |
|         | С      | Relinquished by Owner                                | 44    | 44                              |
|         | D      | Owner Intended Euthanasia                            | 0     | 0                               |
|         | Е      | Transferred in from Agency (In State)                | 1     | 1                               |
|         | E      | Transferred in from Agency (Out of State)            | 0     | 0                               |
|         | F      | Cruelty/Confiscate (Other Intakes)                   | 25    | 25                              |
|         | F      | Born in the Shelter (Other Intakes)                  | 1     | 1                               |
|         | F      | Returns (Other Intakes)                              | 13    | 13                              |
|         | G      | Total Live Intake                                    | 586   | 586                             |

3/3/2025 9:57:11 AM

|                         | TOTAL           |                  |               | Canine       |                     |               | Feline       |                     |               |
|-------------------------|-----------------|------------------|---------------|--------------|---------------------|---------------|--------------|---------------------|---------------|
|                         | Live<br>Release | Live Release (%) | Change<br>(%) | Live Release | Live Release<br>(%) | Change<br>(%) | Live Release | Live Release<br>(%) | Change<br>(%) |
| Feb. 2025               | 445             | 84.28%           | NaN           | 163          | 86.70%              | NaN           | 282          | 82.94%              | NaN           |
| 2/1/2025 -<br>2/28/2025 | 537             | 84.28%           |               |              |                     |               |              |                     |               |