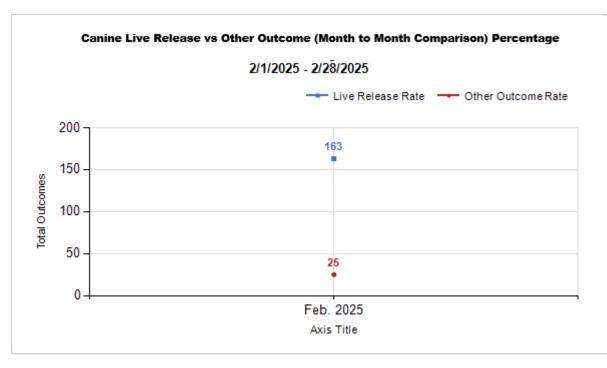

|   | OUTCOMES                                 |        |        |        |        |
|---|------------------------------------------|--------|--------|--------|--------|
| Н | Adoption                                 | 79     | 112    | 191    | 191    |
| ı | Return to Owner                          | 42     | 5      | 47     | 47     |
| J | Transferred to Another Agency            | 42     | 3      | 45     | 45     |
| K | Return to Field                          | 0      | 162    | 162    | 162    |
| L | Other Live Outcomes                      | 0      | 0      | 0      | 0      |
| M | Subtotal: Live Outcomes [H+I+J+K+L]      | 163    | 282    | 445    | 445    |
| N | Died in Care                             | 2      | 8      | 10     | 10     |
| 0 | Lost in Care                             | 0      | 0      | 0      | 0      |
| Р | Shelter Euthanasia                       | 23     | 50     | 73     | 73     |
| Q | Owner Intended Euthanasia                | 9      | 0      | 9      | 9      |
| R | Subtotal: Other Outcomes [N+O+P+Q]       | 34     | 58     | 92     | 92     |
| S | Total Outcomes [M+R]                     | 197    | 340    | 537    | 537    |
|   | Asilomar "Lite" Live Release Rate:       | 86.70% | 82.94% | 84.28% | 84.28% |
|   | Canine Asilomar "Lite" Live Release Rate |        |        | 86.70% | 86.70% |
|   | Feline Asilomar "Lite" Live Release Rate |        |        | 82.94% | 82.94% |