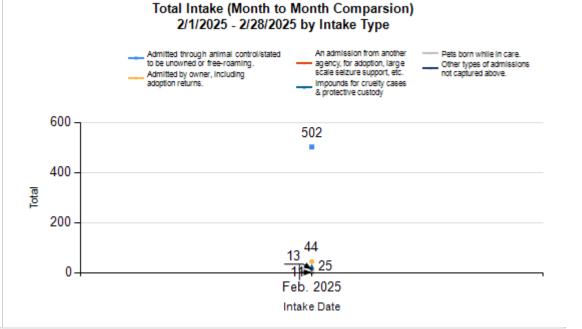

## Intake & Outcome Statistics (2/1/2025 - 2/28/2025) Pivoted by Intake & Outcome

Month to
Month
Comparison

|   | •                                         | Canine | Feline | Total | Feb. 2025 |
|---|-------------------------------------------|--------|--------|-------|-----------|
|   | LIVE INTAKE                               |        |        |       |           |
| В | Stray/At Large                            | 144    | 358    | 502   | 502       |
| С | Relinquished by Owner                     | 32     | 12     | 44    | 44        |
| D | Owner Intended Euthanasia                 | 0      | 0      | 0     | 0         |
| E | Transferred in from Agency (In State)     | 1      | 0      | 1     | 1         |
| E | Transferred in from Agency (Out of State) | 0      | 0      | 0     | 0         |
| F | Cruelty/Confiscate (Other Intakes)        | 18     | 7      | 25    | 25        |
| F | Born in the Shelter (Other Intakes)       | 0      | 1      | 1     | 1         |
| F | Returns (Other Intakes)                   | 5      | 8      | 13    | 13        |
| G | Total Live Intake [B+C+D+E+F]             | 200    | 386    | 586   | 586       |

Formula: M / (S subtract Q) 445 / (537 subtract 9) = 84.28%

|         | Intake | Statistics Pivoted by Species (2/1/2025 - 2/28/2025) |       | Month to<br>Month<br>Comparison |
|---------|--------|------------------------------------------------------|-------|---------------------------------|
| Species |        | Name                                                 | Total | Feb. 2025                       |
| Canine  | В      | Stray/At Large                                       | 144   | 144                             |
|         | С      | Relinquished by Owner                                | 32    | 32                              |
|         | D      | Owner Intended Euthanasia                            | 0     | 0                               |
|         | E      | Transferred in from Agency (In State)                | 1     | 1                               |
|         | E      | Transferred in from Agency (Out of State)            | 0     | 0                               |
|         | F      | Cruelty/Confiscate (Other Intakes)                   | 18    | 18                              |
|         | F      | Born in the Shelter (Other Intakes)                  | 0     | 0                               |
|         | F      | Returns (Other Intakes)                              | 5     | 5                               |
|         |        | Canine Live Intake                                   | 200   | 200                             |
| Feline  | В      | Stray/At Large                                       | 358   | 358                             |
|         | С      | Relinquished by Owner                                | 12    | 12                              |
|         | D      | Owner Intended Euthanasia                            | 0     | 0                               |
|         | Е      | Transferred in from Agency (In State)                | 0     | 0                               |
|         | Е      | Transferred in from Agency (Out of State)            | 0     | 0                               |
|         | F      | Cruelty/Confiscate (Other Intakes)                   | 7     | 7                               |
|         | F      | Born in the Shelter (Other Intakes)                  | 1     | 1                               |
|         | F      | Returns (Other Intakes)                              | 8     | 8                               |
|         |        | Feline Live Intake                                   | 386   | 386                             |
|         | В      | Stray/At Large                                       | 502   | 502                             |
|         | С      | Relinquished by Owner                                | 44    | 44                              |
|         | D      | Owner Intended Euthanasia                            | 0     | 0                               |
|         | Е      | Transferred in from Agency (In State)                | 1     | 1                               |
|         | E      | Transferred in from Agency (Out of State)            | 0     | 0                               |
|         | F      | Cruelty/Confiscate (Other Intakes)                   | 25    | 25                              |
|         | F      | Born in the Shelter (Other Intakes)                  | 1     | 1                               |
|         | F      | Returns (Other Intakes)                              | 13    | 13                              |
|         | G      | Total Live Intake                                    | 586   | 586                             |