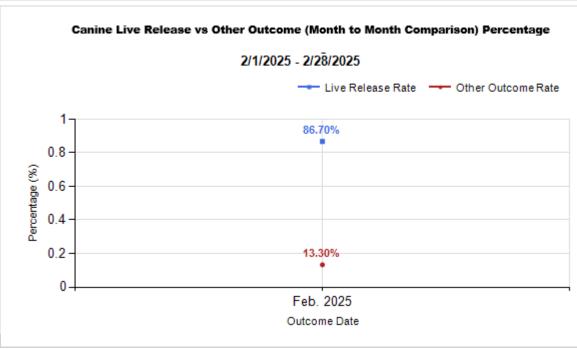

|   | OUTCOMES                                 |        |        |        |        |
|---|------------------------------------------|--------|--------|--------|--------|
| Н | Adoption                                 | 79     | 112    | 191    | 191    |
| ı | Return to Owner                          | 42     | 5      | 47     | 47     |
| J | Transferred to Another Agency            | 42     | 3      | 45     | 45     |
| K | Return to Field                          | 0      | 162    | 162    | 162    |
| L | Other Live Outcomes                      | 0      | 0      | 0      | 0      |
| M | Subtotal: Live Outcomes [H+I+J+K+L]      | 163    | 282    | 445    | 445    |
| N | Died in Care                             | 2      | 8      | 10     | 10     |
| 0 | Lost in Care                             | 0      | 0      | 0      | 0      |
| Р | Shelter Euthanasia                       | 23     | 50     | 73     | 73     |
| Q | Owner Intended Euthanasia                | 9      | 0      | 9      | 9      |
| R | Subtotal: Other Outcomes [N+O+P+Q]       | 34     | 58     | 92     | 92     |
| S | Total Outcomes [M+R]                     | 197    | 340    | 537    | 537    |
|   | Asilomar "Lite" Live Release Rate:       | 86.70% | 82.94% | 84.28% | 84.28% |
|   | Canine Asilomar "Lite" Live Release Rate |        |        | 86.70% | 86.70% |
|   | Feline Asilomar "Lite" Live Release Rate |        |        | 82.94% | 82.94% |

3/3/2025 9:57:11 AM

|                         | TOTAL           |                  |               | Canine       |                     |               | Feline       |                     |               |
|-------------------------|-----------------|------------------|---------------|--------------|---------------------|---------------|--------------|---------------------|---------------|
|                         | Live<br>Release | Live Release (%) | Change<br>(%) | Live Release | Live Release<br>(%) | Change<br>(%) | Live Release | Live Release<br>(%) | Change<br>(%) |
| Feb. 2025               | 445             | 84.28%           | NaN           | 163          | 86.70%              | NaN           | 282          | 82.94%              | NaN           |
| 2/1/2025 -<br>2/28/2025 | 537             | 84.28%           |               |              |                     |               |              |                     |               |