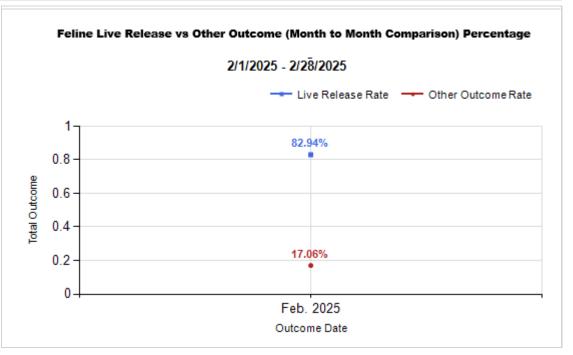

|   | OUTCOMES                                 |        |        |        |        |
|---|------------------------------------------|--------|--------|--------|--------|
| Н | Adoption                                 | 79     | 112    | 191    | 191    |
| ı | Return to Owner                          | 42     | 5      | 47     | 47     |
| J | Transferred to Another Agency            | 42     | 3      | 45     | 45     |
| K | Return to Field                          | 0      | 162    | 162    | 162    |
| L | Other Live Outcomes                      | 0      | 0      | 0      | 0      |
| M | Subtotal: Live Outcomes [H+I+J+K+L]      | 163    | 282    | 445    | 445    |
| N | Died in Care                             | 2      | 8      | 10     | 10     |
| 0 | Lost in Care                             | 0      | 0      | 0      | 0      |
| Р | Shelter Euthanasia                       | 23     | 50     | 73     | 73     |
| Q | Owner Intended Euthanasia                | 9      | 0      | 9      | 9      |
| R | Subtotal: Other Outcomes [N+O+P+Q]       | 34     | 58     | 92     | 92     |
| S | Total Outcomes [M+R]                     | 197    | 340    | 537    | 537    |
|   | Asilomar "Lite" Live Release Rate:       | 86.70% | 82.94% | 84.28% | 84.28% |
|   | Canine Asilomar "Lite" Live Release Rate |        |        | 86.70% | 86.70% |
|   | Feline Asilomar "Lite" Live Release Rate |        |        | 82.94% | 82.94% |

3/3/2025 9:57:11 AM

|                         | TOTAL           |                  |               | Canine       |                     |               | Feline       |                     |               |
|-------------------------|-----------------|------------------|---------------|--------------|---------------------|---------------|--------------|---------------------|---------------|
|                         | Live<br>Release | Live Release (%) | Change<br>(%) | Live Release | Live Release<br>(%) | Change<br>(%) | Live Release | Live Release<br>(%) | Change<br>(%) |
| Feb. 2025               | 445             | 84.28%           | NaN           | 163          | 86.70%              | NaN           | 282          | 82.94%              | NaN           |
| 2/1/2025 -<br>2/28/2025 | 537             | 84.28%           |               |              |                     |               |              |                     |               |