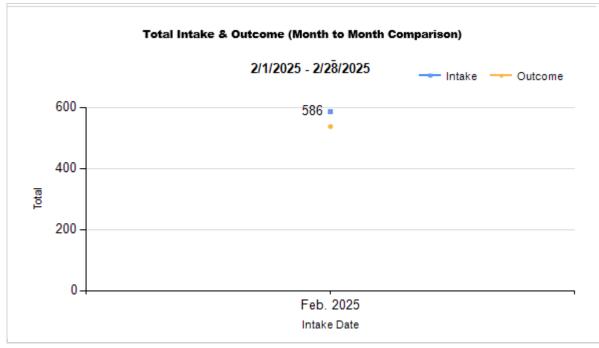

## Intake & Outcome Statistics (2/1/2025 - 2/28/2025) Pivoted by Intake & Outcome

Month to
Month
Comparison

|   | •                                         | Canine | Feline | Total | Feb. 2025 |
|---|-------------------------------------------|--------|--------|-------|-----------|
|   | LIVE INTAKE                               |        |        |       |           |
| В | Stray/At Large                            | 144    | 358    | 502   | 502       |
| С | Relinquished by Owner                     | 32     | 12     | 44    | 44        |
| D | Owner Intended Euthanasia                 | 0      | 0      | 0     | 0         |
| E | Transferred in from Agency (In State)     | 1      | 0      | 1     | 1         |
| E | Transferred in from Agency (Out of State) | 0      | 0      | 0     | 0         |
| F | Cruelty/Confiscate (Other Intakes)        | 18     | 7      | 25    | 25        |
| F | Born in the Shelter (Other Intakes)       | 0      | 1      | 1     | 1         |
| F | Returns (Other Intakes)                   | 5      | 8      | 13    | 13        |
| G | Total Live Intake [B+C+D+E+F]             | 200    | 386    | 586   | 586       |

|   | OUTCOMES                                 |        |        |        |        |
|---|------------------------------------------|--------|--------|--------|--------|
| Н | Adoption                                 | 79     | 112    | 191    | 191    |
| ı | Return to Owner                          | 42     | 5      | 47     | 47     |
| J | Transferred to Another Agency            | 42     | 3      | 45     | 45     |
| K | Return to Field                          | 0      | 162    | 162    | 162    |
| L | Other Live Outcomes                      | 0      | 0      | 0      | 0      |
| M | Subtotal: Live Outcomes [H+I+J+K+L]      | 163    | 282    | 445    | 445    |
| N | Died in Care                             | 2      | 8      | 10     | 10     |
| 0 | Lost in Care                             | 0      | 0      | 0      | 0      |
| Р | Shelter Euthanasia                       | 23     | 50     | 73     | 73     |
| Q | Owner Intended Euthanasia                | 9      | 0      | 9      | 9      |
| R | Subtotal: Other Outcomes [N+O+P+Q]       | 34     | 58     | 92     | 92     |
| S | Total Outcomes [M+R]                     | 197    | 340    | 537    | 537    |
|   | Asilomar "Lite" Live Release Rate:       | 86.70% | 82.94% | 84.28% | 84.28% |
|   | Canine Asilomar "Lite" Live Release Rate |        |        | 86.70% | 86.70% |
|   | Feline Asilomar "Lite" Live Release Rate |        |        | 82.94% | 82.94% |