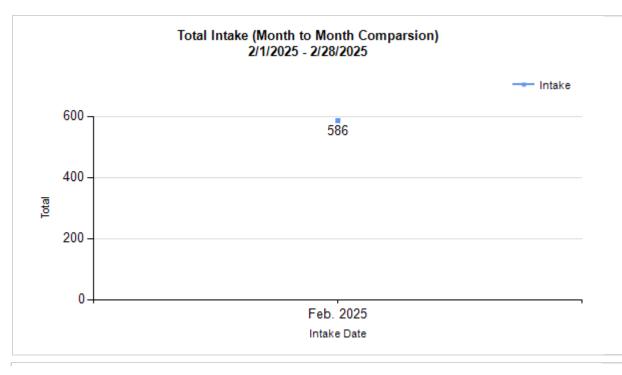

## Intake & Outcome Statistics (2/1/2025 - 2/28/2025) Pivoted by Intake & Outcome

Month to
Month
Comparison

|   | •                                         | Canine | Feline | Total | Feb. 2025 |
|---|-------------------------------------------|--------|--------|-------|-----------|
|   | LIVE INTAKE                               |        |        |       |           |
| В | Stray/At Large                            | 144    | 358    | 502   | 502       |
| С | Relinquished by Owner                     | 32     | 12     | 44    | 44        |
| D | Owner Intended Euthanasia                 | 0      | 0      | 0     | 0         |
| E | Transferred in from Agency (In State)     | 1      | 0      | 1     | 1         |
| E | Transferred in from Agency (Out of State) | 0      | 0      | 0     | 0         |
| F | Cruelty/Confiscate (Other Intakes)        | 18     | 7      | 25    | 25        |
| F | Born in the Shelter (Other Intakes)       | 0      | 1      | 1     | 1         |
| F | Returns (Other Intakes)                   | 5      | 8      | 13    | 13        |
| G | Total Live Intake [B+C+D+E+F]             | 200    | 386    | 586   | 586       |