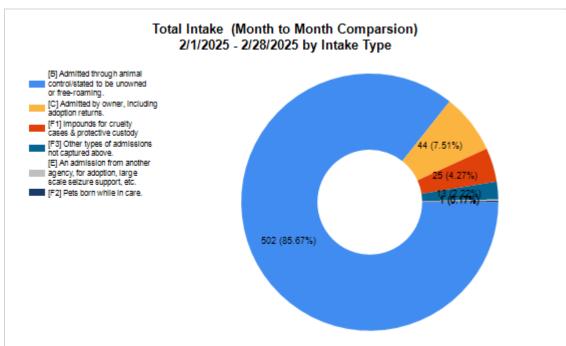

## Intake & Outcome Statistics (2/1/2025 - 2/28/2025) Pivoted by Intake & Outcome

Month to
Month
Comparison

|   | •                                         | Canine | Feline | Total | Feb. 2025 |
|---|-------------------------------------------|--------|--------|-------|-----------|
|   | LIVE INTAKE                               |        |        |       |           |
| В | Stray/At Large                            | 144    | 358    | 502   | 502       |
| С | Relinquished by Owner                     | 32     | 12     | 44    | 44        |
| D | Owner Intended Euthanasia                 | 0      | 0      | 0     | 0         |
| E | Transferred in from Agency (In State)     | 1      | 0      | 1     | 1         |
| E | Transferred in from Agency (Out of State) | 0      | 0      | 0     | 0         |
| F | Cruelty/Confiscate (Other Intakes)        | 18     | 7      | 25    | 25        |
| F | Born in the Shelter (Other Intakes)       | 0      | 1      | 1     | 1         |
| F | Returns (Other Intakes)                   | 5      | 8      | 13    | 13        |
| G | Total Live Intake [B+C+D+E+F]             | 200    | 386    | 586   | 586       |

Formula: M / (S subtract Q) 445 / (537 subtract 9) = 84.28%

|         | Intake | Statistics Pivoted by Species (2/1/2025 - 2/28/2025) |       | Month to<br>Month<br>Comparison |
|---------|--------|------------------------------------------------------|-------|---------------------------------|
| Species |        | Name                                                 | Total | Feb. 2025                       |
| Canine  | В      | Stray/At Large                                       | 144   | 144                             |
|         | С      | Relinquished by Owner                                | 32    | 32                              |
|         | D      | Owner Intended Euthanasia                            | 0     | 0                               |
|         | E      | Transferred in from Agency (In State)                | 1     | 1                               |
|         | E      | Transferred in from Agency (Out of State)            | 0     | 0                               |
|         | F      | Cruelty/Confiscate (Other Intakes)                   | 18    | 18                              |
|         | F      | Born in the Shelter (Other Intakes)                  | 0     | 0                               |
|         | F      | Returns (Other Intakes)                              | 5     | 5                               |
|         |        | Canine Live Intake                                   | 200   | 200                             |
| Feline  | В      | Stray/At Large                                       | 358   | 358                             |
|         | С      | Relinquished by Owner                                | 12    | 12                              |
|         | D      | Owner Intended Euthanasia                            | 0     | 0                               |
|         | Е      | Transferred in from Agency (In State)                | 0     | 0                               |
|         | Е      | Transferred in from Agency (Out of State)            | 0     | 0                               |
|         | F      | Cruelty/Confiscate (Other Intakes)                   | 7     | 7                               |
|         | F      | Born in the Shelter (Other Intakes)                  | 1     | 1                               |
|         | F      | Returns (Other Intakes)                              | 8     | 8                               |
|         |        | Feline Live Intake                                   | 386   | 386                             |
|         | В      | Stray/At Large                                       | 502   | 502                             |
|         | С      | Relinquished by Owner                                | 44    | 44                              |
|         | D      | Owner Intended Euthanasia                            | 0     | 0                               |
|         | Е      | Transferred in from Agency (In State)                | 1     | 1                               |
|         | E      | Transferred in from Agency (Out of State)            | 0     | 0                               |
|         | F      | Cruelty/Confiscate (Other Intakes)                   | 25    | 25                              |
|         | F      | Born in the Shelter (Other Intakes)                  | 1     | 1                               |
|         | F      | Returns (Other Intakes)                              | 13    | 13                              |
|         | G      | Total Live Intake                                    | 586   | 586                             |