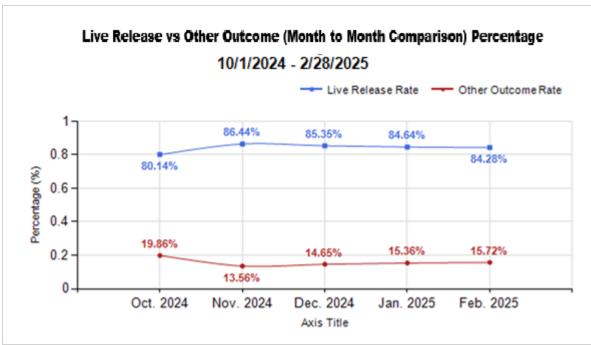

|   | Intake & Outcome Statistics                            |        |        |        | Month to Month Comparison |           |           |           |           |  |
|---|--------------------------------------------------------|--------|--------|--------|---------------------------|-----------|-----------|-----------|-----------|--|
|   | (10/1/2024 - 2/28/2025)<br>Pivoted by Intake & Outcome | Canine | Feline | Total  | Oct. 2024                 | Nov. 2024 | Dec. 2024 | Jan. 2025 | Feb. 2025 |  |
|   | LIVE INTAKE                                            |        |        |        |                           |           |           |           |           |  |
| В | Stray/At Large                                         | 759    | 2,121  | 2,880  | 676                       | 611       | 525       | 566       | 502       |  |
| С | Relinquished by Owner                                  | 166    | 86     | 252    | 45                        | 42        | 72        | 49        | 44        |  |
| D | Owner Intended Euthanasia                              | 3      | 0      | 3      | 0                         | 0         | 3         | 0         | (         |  |
| Ε | Transferred in from Agency (In State)                  | 6      | 1      | 7      | 0                         | 2         | 2         | 2         | •         |  |
| E | Transferred in from Agency (Out of State)              | 0      | 0      | 0      | 0                         | 0         | 0         | 0         | (         |  |
| F | Cruelty/Confiscate (Other Intakes)                     | 83     | 41     | 124    | 11                        | 29        | 24        | 35        | 25        |  |
| F | Born in the Shelter (Other Intakes)                    | 0      | 5      | 5      | 4                         | 0         | 0         | 0         | 1         |  |
| F | Returns (Other Intakes)                                | 38     | 28     | 66     | 19                        | 13        | 6         | 15        | 13        |  |
| G | Total Live Intake [B+C+D+E+F]                          | 1,055  | 2,282  | 3,337  | 755                       | 697       | 632       | 667       | 586       |  |
|   | OUTCOMES                                               |        |        |        |                           |           |           |           |           |  |
| Н | Adoption                                               | 463    | 936    | 1,399  | 304                       | 330       | 307       | 267       | 191       |  |
| ı | Return to Owner                                        | 186    | 43     | 229    | 37                        | 48        | 47        | 50        | 47        |  |
| J | Transferred to Another Agency                          | 222    | 29     | 251    | 41                        | 57        | 61        | 47        | 45        |  |
| K | Return to Field                                        | 0      | 884    | 884    | 191                       | 177       | 156       | 198       | 162       |  |
| L | Other Live Outcomes                                    | 0      | 0      | 0      | 0                         | 0         | 0         | 0         | (         |  |
| M | Subtotal: Live Outcomes [H+I+J+K+L]                    | 871    | 1,892  | 2,763  | 573                       | 612       | 571       | 562       | 445       |  |
| N | Died in Care                                           | 8      | 57     | 65     | 17                        | 18        | 10        | 10        | 10        |  |
| 0 | Lost in Care                                           | 1      | 1      | 2      | 0                         | 1         | 1         | 0         | (         |  |
| Р | Shelter Euthanasia                                     | 131    | 323    | 454    | 125                       | 77        | 87        | 92        | 73        |  |
| Q | Owner Intended Euthanasia                              | 49     | 7      | 56     | 4                         | 12        | 17        | 14        | 9         |  |
| R | Subtotal: Other Outcomes [N+O+P+Q]                     | 189    | 388    | 577    | 146                       | 108       | 115       | 116       | 92        |  |
| S | Total Outcomes [M+R]                                   | 1,060  | 2,280  | 3,340  | 719                       | 720       | 686       | 678       | 537       |  |
|   | Asilomar "Lite" Live Release Rate:                     | 86.15% | 83.24% | 84.14% | 80.14%                    | 86.44%    | 85.35%    | 84.64%    | 84.28%    |  |
|   | Canine Asilomar "Lite" Live Release Rate               |        |        | 86.15% | 85.63%                    | 91.28%    | 84.55%    | 82.46%    | 86.70%    |  |
|   | Feline Asilomar "Lite" Live Release Rate               |        |        | 83.24% | 78.37%                    | 84.29%    | 85.75%    | 85.65%    | 82.94%    |  |

## Total Outcome (Month to Month Comparsion) 10/1/2024 - 2/28/2025 by Outcome Type

|                          | TOTAL           |                  |               |              | Canine              |               | Feline       |                     |               |  |
|--------------------------|-----------------|------------------|---------------|--------------|---------------------|---------------|--------------|---------------------|---------------|--|
|                          | Live<br>Release | Live Release (%) | Change<br>(%) | Live Release | Live Release<br>(%) | Change<br>(%) | Live Release | Live Release<br>(%) | Change<br>(%) |  |
| Oct. 2024                | 573             | 80.14%           | NaN           | 149          | 85.63%              | NaN           | 424          | 78.37%              | NaN           |  |
| Nov. 2024                | 612             | 86.44%           | 6.30%         | 199          | 91.28%              | 5.65%         | 413          | 84.29%              | 5.91%         |  |
| Dec. 2024                | 571             | 85.35%           | -1.09%        | 186          | 84.55%              | -6.74%        | 385          | 85.75%              | 1.46%         |  |
| Jan. 2025                | 562             | 84.64%           | -0.71%        | 174          | 82.46%              | -2.08%        | 388          | 85.65%              | -0.09%        |  |
| Feb. 2025                | 445             | 84.28%           | -0.36%        | 163          | 86.70%              | 4.24%         | 282          | 82.94%              | -2.71%        |  |
| 10/1/2024 -<br>2/28/2025 | 3340            | 84.14%           |               |              |                     |               |              |                     |               |  |