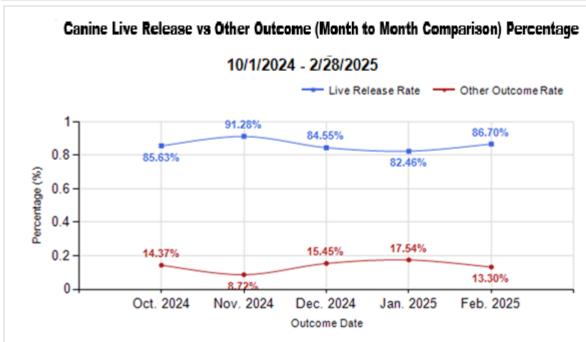

|   | Intake & Outcome Statistics                            |        |        |        | Month to Month Comparison |           |           |           |           |  |
|---|--------------------------------------------------------|--------|--------|--------|---------------------------|-----------|-----------|-----------|-----------|--|
|   | (10/1/2024 - 2/28/2025)<br>Pivoted by Intake & Outcome | Canine | Feline | Total  | Oct. 2024                 | Nov. 2024 | Dec. 2024 | Jan. 2025 | Feb. 2025 |  |
|   | LIVE INTAKE                                            |        |        |        |                           |           |           |           |           |  |
| В | Stray/At Large                                         | 759    | 2,121  | 2,880  | 676                       | 611       | 525       | 566       | 502       |  |
| С | Relinquished by Owner                                  | 166    | 86     | 252    | 45                        | 42        | 72        | 49        | 44        |  |
| D | Owner Intended Euthanasia                              | 3      | 0      | 3      | 0                         | 0         | 3         | 0         | (         |  |
| Ε | Transferred in from Agency (In State)                  | 6      | 1      | 7      | 0                         | 2         | 2         | 2         | •         |  |
| E | Transferred in from Agency (Out of State)              | 0      | 0      | 0      | 0                         | 0         | 0         | 0         | (         |  |
| F | Cruelty/Confiscate (Other Intakes)                     | 83     | 41     | 124    | 11                        | 29        | 24        | 35        | 25        |  |
| F | Born in the Shelter (Other Intakes)                    | 0      | 5      | 5      | 4                         | 0         | 0         | 0         | 1         |  |
| F | Returns (Other Intakes)                                | 38     | 28     | 66     | 19                        | 13        | 6         | 15        | 13        |  |
| G | Total Live Intake [B+C+D+E+F]                          | 1,055  | 2,282  | 3,337  | 755                       | 697       | 632       | 667       | 586       |  |
|   | OUTCOMES                                               |        |        |        |                           |           |           |           |           |  |
| Н | Adoption                                               | 463    | 936    | 1,399  | 304                       | 330       | 307       | 267       | 191       |  |
| ı | Return to Owner                                        | 186    | 43     | 229    | 37                        | 48        | 47        | 50        | 47        |  |
| J | Transferred to Another Agency                          | 222    | 29     | 251    | 41                        | 57        | 61        | 47        | 45        |  |
| K | Return to Field                                        | 0      | 884    | 884    | 191                       | 177       | 156       | 198       | 162       |  |
| L | Other Live Outcomes                                    | 0      | 0      | 0      | 0                         | 0         | 0         | 0         | (         |  |
| M | Subtotal: Live Outcomes [H+I+J+K+L]                    | 871    | 1,892  | 2,763  | 573                       | 612       | 571       | 562       | 445       |  |
| N | Died in Care                                           | 8      | 57     | 65     | 17                        | 18        | 10        | 10        | 10        |  |
| 0 | Lost in Care                                           | 1      | 1      | 2      | 0                         | 1         | 1         | 0         | (         |  |
| Р | Shelter Euthanasia                                     | 131    | 323    | 454    | 125                       | 77        | 87        | 92        | 73        |  |
| Q | Owner Intended Euthanasia                              | 49     | 7      | 56     | 4                         | 12        | 17        | 14        | 9         |  |
| R | Subtotal: Other Outcomes [N+O+P+Q]                     | 189    | 388    | 577    | 146                       | 108       | 115       | 116       | 92        |  |
| S | Total Outcomes [M+R]                                   | 1,060  | 2,280  | 3,340  | 719                       | 720       | 686       | 678       | 537       |  |
|   | Asilomar "Lite" Live Release Rate:                     | 86.15% | 83.24% | 84.14% | 80.14%                    | 86.44%    | 85.35%    | 84.64%    | 84.28%    |  |
|   | Canine Asilomar "Lite" Live Release Rate               |        |        | 86.15% | 85.63%                    | 91.28%    | 84.55%    | 82.46%    | 86.70%    |  |
|   | Feline Asilomar "Lite" Live Release Rate               |        |        | 83.24% | 78.37%                    | 84.29%    | 85.75%    | 85.65%    | 82.94%    |  |

## Total Outcome (Month to Month Comparsion) 10/1/2024 - 2/28/2025 by Outcome Type

|                          | TOTAL           |                  |               |              | Canine              |               | Feline       |                     |               |  |
|--------------------------|-----------------|------------------|---------------|--------------|---------------------|---------------|--------------|---------------------|---------------|--|
|                          | Live<br>Release | Live Release (%) | Change<br>(%) | Live Release | Live Release<br>(%) | Change<br>(%) | Live Release | Live Release<br>(%) | Change<br>(%) |  |
| Oct. 2024                | 573             | 80.14%           | NaN           | 149          | 85.63%              | NaN           | 424          | 78.37%              | NaN           |  |
| Nov. 2024                | 612             | 86.44%           | 6.30%         | 199          | 91.28%              | 5.65%         | 413          | 84.29%              | 5.91%         |  |
| Dec. 2024                | 571             | 85.35%           | -1.09%        | 186          | 84.55%              | -6.74%        | 385          | 85.75%              | 1.46%         |  |
| Jan. 2025                | 562             | 84.64%           | -0.71%        | 174          | 82.46%              | -2.08%        | 388          | 85.65%              | -0.09%        |  |
| Feb. 2025                | 445             | 84.28%           | -0.36%        | 163          | 86.70%              | 4.24%         | 282          | 82.94%              | -2.71%        |  |
| 10/1/2024 -<br>2/28/2025 | 3340            | 84.14%           |               |              |                     |               |              |                     |               |  |