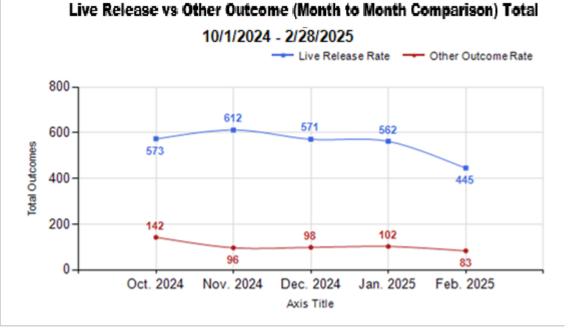

|   | Intake & Outcome Statistics                            |        |        |        | Month to Month Comparison |           |           |           |           |  |
|---|--------------------------------------------------------|--------|--------|--------|---------------------------|-----------|-----------|-----------|-----------|--|
|   | (10/1/2024 - 2/28/2025)<br>Pivoted by Intake & Outcome | Canine | Feline | Total  | Oct. 2024                 | Nov. 2024 | Dec. 2024 | Jan. 2025 | Feb. 2025 |  |
|   | LIVE INTAKE                                            |        |        |        |                           |           |           |           |           |  |
| В | Stray/At Large                                         | 759    | 2,121  | 2,880  | 676                       | 611       | 525       | 566       | 502       |  |
| С | Relinquished by Owner                                  | 166    | 86     | 252    | 45                        | 42        | 72        | 49        | 44        |  |
| D | Owner Intended Euthanasia                              | 3      | 0      | 3      | 0                         | 0         | 3         | 0         | (         |  |
| Ε | Transferred in from Agency (In State)                  | 6      | 1      | 7      | 0                         | 2         | 2         | 2         | •         |  |
| E | Transferred in from Agency (Out of State)              | 0      | 0      | 0      | 0                         | 0         | 0         | 0         | (         |  |
| F | Cruelty/Confiscate (Other Intakes)                     | 83     | 41     | 124    | 11                        | 29        | 24        | 35        | 25        |  |
| F | Born in the Shelter (Other Intakes)                    | 0      | 5      | 5      | 4                         | 0         | 0         | 0         | 1         |  |
| F | Returns (Other Intakes)                                | 38     | 28     | 66     | 19                        | 13        | 6         | 15        | 13        |  |
| G | Total Live Intake [B+C+D+E+F]                          | 1,055  | 2,282  | 3,337  | 755                       | 697       | 632       | 667       | 586       |  |
|   | OUTCOMES                                               |        |        |        |                           |           |           |           |           |  |
| Н | Adoption                                               | 463    | 936    | 1,399  | 304                       | 330       | 307       | 267       | 191       |  |
| ı | Return to Owner                                        | 186    | 43     | 229    | 37                        | 48        | 47        | 50        | 47        |  |
| J | Transferred to Another Agency                          | 222    | 29     | 251    | 41                        | 57        | 61        | 47        | 45        |  |
| K | Return to Field                                        | 0      | 884    | 884    | 191                       | 177       | 156       | 198       | 162       |  |
| L | Other Live Outcomes                                    | 0      | 0      | 0      | 0                         | 0         | 0         | 0         | (         |  |
| M | Subtotal: Live Outcomes [H+I+J+K+L]                    | 871    | 1,892  | 2,763  | 573                       | 612       | 571       | 562       | 445       |  |
| N | Died in Care                                           | 8      | 57     | 65     | 17                        | 18        | 10        | 10        | 10        |  |
| 0 | Lost in Care                                           | 1      | 1      | 2      | 0                         | 1         | 1         | 0         | (         |  |
| Р | Shelter Euthanasia                                     | 131    | 323    | 454    | 125                       | 77        | 87        | 92        | 73        |  |
| Q | Owner Intended Euthanasia                              | 49     | 7      | 56     | 4                         | 12        | 17        | 14        | 9         |  |
| R | Subtotal: Other Outcomes [N+O+P+Q]                     | 189    | 388    | 577    | 146                       | 108       | 115       | 116       | 92        |  |
| S | Total Outcomes [M+R]                                   | 1,060  | 2,280  | 3,340  | 719                       | 720       | 686       | 678       | 537       |  |
|   | Asilomar "Lite" Live Release Rate:                     | 86.15% | 83.24% | 84.14% | 80.14%                    | 86.44%    | 85.35%    | 84.64%    | 84.28%    |  |
|   | Canine Asilomar "Lite" Live Release Rate               |        |        | 86.15% | 85.63%                    | 91.28%    | 84.55%    | 82.46%    | 86.70%    |  |
|   | Feline Asilomar "Lite" Live Release Rate               |        |        | 83.24% | 78.37%                    | 84.29%    | 85.75%    | 85.65%    | 82.94%    |  |

## Total Outcome (Month to Month Comparsion) 10/1/2024 - 2/28/2025 by Outcome Type

|                          | TOTAL           |                  |               |              | Canine              |               | Feline       |                     |               |  |
|--------------------------|-----------------|------------------|---------------|--------------|---------------------|---------------|--------------|---------------------|---------------|--|
|                          | Live<br>Release | Live Release (%) | Change<br>(%) | Live Release | Live Release<br>(%) | Change<br>(%) | Live Release | Live Release<br>(%) | Change<br>(%) |  |
| Oct. 2024                | 573             | 80.14%           | NaN           | 149          | 85.63%              | NaN           | 424          | 78.37%              | NaN           |  |
| Nov. 2024                | 612             | 86.44%           | 6.30%         | 199          | 91.28%              | 5.65%         | 413          | 84.29%              | 5.91%         |  |
| Dec. 2024                | 571             | 85.35%           | -1.09%        | 186          | 84.55%              | -6.74%        | 385          | 85.75%              | 1.46%         |  |
| Jan. 2025                | 562             | 84.64%           | -0.71%        | 174          | 82.46%              | -2.08%        | 388          | 85.65%              | -0.09%        |  |
| Feb. 2025                | 445             | 84.28%           | -0.36%        | 163          | 86.70%              | 4.24%         | 282          | 82.94%              | -2.71%        |  |
| 10/1/2024 -<br>2/28/2025 | 3340            | 84.14%           |               |              |                     |               |              |                     |               |  |