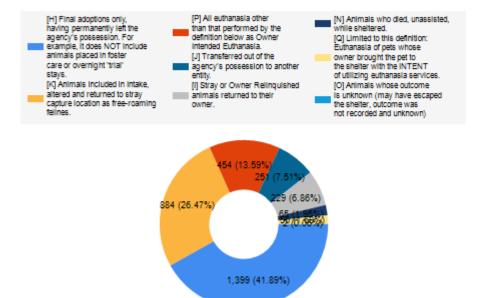

|         | Outcor | ne Statistics Pivoted by Species<br>(10/1/2024 - 2/28/2025 | Month to Month Comparison |           |           |           |           |           |
|---------|--------|------------------------------------------------------------|---------------------------|-----------|-----------|-----------|-----------|-----------|
| Species |        | Name                                                       | Total                     | Oct. 2024 | Nov. 2024 | Dec. 2024 | Jan. 2025 | Feb. 2025 |
| Canine  | Н      | Adoption                                                   | 463                       | 95        | 103       | 96        | 90        | 79        |
|         | I      | Return to Owner                                            | 186                       | 16        | 43        | 42        | 43        | 42        |
|         | J      | Transferred to Another Agency                              | 222                       | 38        | 53        | 48        | 41        | 42        |
|         | K      | Return to Field                                            | 0                         | 0         | 0         | 0         | 0         | 0         |
|         | L      | Other Live Outcomes                                        | 0                         | 0         | 0         | 0         | 0         | 0         |
| i       | М      | Subtotal: Live Outcomes                                    | 871                       | 149       | 199       | 186       | 174       | 163       |
|         | N      | Died in Care                                               | 8                         | 1         | 3         | 0         | 2         | 2         |
|         | 0      | Lost in Care                                               | 1                         | 0         | 0         | 1         | 0         | 0         |
|         | Р      | Shelter Euthanasia                                         | 131                       | 24        | 16        | 33        | 35        | 23        |
|         | Q      | Owner Intended Euthanasia                                  | 49                        | 3         | 11        | 13        | 13        | 9         |
|         | R      | Subtotal: Other Outcomes                                   | 189                       | 28        | 30        | 47        | 50        | 34        |
|         |        | Canine Total Outcome                                       |                           | 177       | 229       | 233       | 224       | 197       |
| Feline  | Н      | Adoption                                                   | 936                       | 209       | 227       | 211       | 177       | 112       |
|         | I      | Return to Owner                                            | 43                        | 21        | 5         | 5         | 7         | 5         |
|         | J      | Transferred to Another Agency                              | 29                        | 3         | 4         | 13        | 6         | 3         |
|         | K      | Return to Field                                            | 884                       | 191       | 177       | 156       | 198       | 162       |
|         | L      | Other Live Outcomes                                        | 0                         | 0         | 0         | 0         | 0         | 0         |
| ľ       | М      | Subtotal: Live Outcomes                                    | 1,892                     | 424       | 413       | 385       | 388       | 282       |
|         | N      | Died in Care                                               | 57                        | 16        | 15        | 10        | 8         | 8         |
|         | 0      | Lost in Care                                               | 1                         | 0         | 1         | 0         | 0         | 0         |
|         | Р      | Shelter Euthanasia                                         | 323                       | 101       | 61        | 54        | 57        | 50        |
|         | Q      | Owner Intended Euthanasia                                  | 7                         | 1         | 1         | 4         | 1         | 0         |
|         | R      | Subtotal: Other Outcomes                                   | 388                       | 118       | 78        | 68        | 66        | 58        |
|         |        | Feline Total Outcome                                       | 2,280                     | 542       | 491       | 453       | 454       | 340       |
|         | Н      | Adoption                                                   | 1,399                     | 304       | 330       | 307       | 267       | 191       |
|         | I      | Return to Owner                                            | 229                       | 37        | 48        | 47        | 50        | 47        |
|         | J      | Transferred to Another Agency                              | 251                       | 41        | 57        | 61        | 47        | 45        |
|         | K      | Return to Field                                            | 884                       | 191       | 177       | 156       | 198       | 162       |
|         | L      | Other Live Outcomes                                        | 0                         | 0         | 0         | 0         | 0         | 0         |
|         | N      | Died in Care                                               | 65                        | 17        | 18        | 10        | 10        | 10        |
|         | 0      | Lost in Care                                               | 2                         | 0         | 1         | 1         | 0         | 0         |
|         | Р      | Shelter Euthanasia                                         | 454                       |           |           |           |           |           |
|         | Q      | Owner Intended Euthanasia                                  | 56                        |           |           |           |           | 9         |
|         | S      |                                                            |                           |           |           |           |           |           |
|         | 3      | Total Outcome                                              | 3,340                     | 719       | 720       | 686       | 678       | 537       |