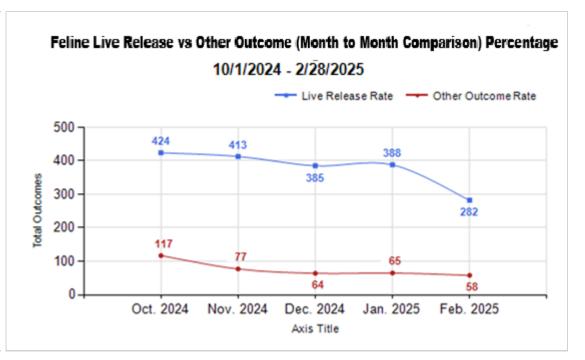

|         | Outcor | ne Statistics Pivoted by Species<br>(10/1/2024 - 2/28/2025 | Month to Month Comparison |           |           |           |           |           |
|---------|--------|------------------------------------------------------------|---------------------------|-----------|-----------|-----------|-----------|-----------|
| Species |        | Name                                                       | Total                     | Oct. 2024 | Nov. 2024 | Dec. 2024 | Jan. 2025 | Feb. 2025 |
| Canine  | Н      | Adoption                                                   | 463                       | 95        | 103       | 96        | 90        | 79        |
|         | I      | Return to Owner                                            | 186                       | 16        | 43        | 42        | 43        | 42        |
|         | J      | Transferred to Another Agency                              | 222                       | 38        | 53        | 48        | 41        | 42        |
|         | K      | Return to Field                                            | 0                         | 0         | 0         | 0         | 0         | 0         |
|         | L      | Other Live Outcomes                                        | 0                         | 0         | 0         | 0         | 0         | 0         |
| i       | М      | Subtotal: Live Outcomes                                    | 871                       | 149       | 199       | 186       | 174       | 163       |
|         | N      | Died in Care                                               | 8                         | 1         | 3         | 0         | 2         | 2         |
|         | 0      | Lost in Care                                               | 1                         | 0         | 0         | 1         | 0         | 0         |
|         | Р      | Shelter Euthanasia                                         | 131                       | 24        | 16        | 33        | 35        | 23        |
|         | Q      | Owner Intended Euthanasia                                  | 49                        | 3         | 11        | 13        | 13        | 9         |
|         | R      | Subtotal: Other Outcomes                                   | 189                       | 28        | 30        | 47        | 50        | 34        |
|         |        | Canine Total Outcome                                       |                           | 177       | 229       | 233       | 224       | 197       |
| Feline  | Н      | Adoption                                                   | 936                       | 209       | 227       | 211       | 177       | 112       |
|         | I      | Return to Owner                                            | 43                        | 21        | 5         | 5         | 7         | 5         |
|         | J      | Transferred to Another Agency                              | 29                        | 3         | 4         | 13        | 6         | 3         |
|         | K      | Return to Field                                            | 884                       | 191       | 177       | 156       | 198       | 162       |
|         | L      | Other Live Outcomes                                        | 0                         | 0         | 0         | 0         | 0         | 0         |
| ľ       | М      | Subtotal: Live Outcomes                                    | 1,892                     | 424       | 413       | 385       | 388       | 282       |
|         | N      | Died in Care                                               | 57                        | 16        | 15        | 10        | 8         | 8         |
|         | 0      | Lost in Care                                               | 1                         | 0         | 1         | 0         | 0         | 0         |
|         | Р      | Shelter Euthanasia                                         | 323                       | 101       | 61        | 54        | 57        | 50        |
|         | Q      | Owner Intended Euthanasia                                  | 7                         | 1         | 1         | 4         | 1         | 0         |
|         | R      | Subtotal: Other Outcomes                                   | 388                       | 118       | 78        | 68        | 66        | 58        |
|         |        | Feline Total Outcome                                       | 2,280                     | 542       | 491       | 453       | 454       | 340       |
|         | Н      | Adoption                                                   | 1,399                     | 304       | 330       | 307       | 267       | 191       |
|         | I      | Return to Owner                                            | 229                       | 37        | 48        | 47        | 50        | 47        |
|         | J      | Transferred to Another Agency                              | 251                       | 41        | 57        | 61        | 47        | 45        |
|         | K      | Return to Field                                            | 884                       | 191       | 177       | 156       | 198       | 162       |
|         | L      | Other Live Outcomes                                        | 0                         | 0         | 0         | 0         | 0         | 0         |
|         | N      | Died in Care                                               | 65                        | 17        | 18        | 10        | 10        | 10        |
|         | 0      | Lost in Care                                               | 2                         | 0         | 1         | 1         | 0         | 0         |
|         | Р      | Shelter Euthanasia                                         | 454                       |           |           |           |           |           |
|         | Q      | Owner Intended Euthanasia                                  | 56                        |           |           |           |           | 9         |
|         | S      |                                                            |                           |           |           |           |           |           |
|         | 3      | Total Outcome                                              | 3,340                     | 719       | 720       | 686       | 678       | 537       |

## Total Outcome (Month to Month Comparsion) 10/1/2024 - 2/28/2025 by Outcome Type

|                          | TOTAL           |                  |               |              | Canine              |               | Feline       |                     |               |  |
|--------------------------|-----------------|------------------|---------------|--------------|---------------------|---------------|--------------|---------------------|---------------|--|
|                          | Live<br>Release | Live Release (%) | Change<br>(%) | Live Release | Live Release<br>(%) | Change<br>(%) | Live Release | Live Release<br>(%) | Change<br>(%) |  |
| Oct. 2024                | 573             | 80.14%           | NaN           | 149          | 85.63%              | NaN           | 424          | 78.37%              | NaN           |  |
| Nov. 2024                | 612             | 86.44%           | 6.30%         | 199          | 91.28%              | 5.65%         | 413          | 84.29%              | 5.91%         |  |
| Dec. 2024                | 571             | 85.35%           | -1.09%        | 186          | 84.55%              | -6.74%        | 385          | 85.75%              | 1.46%         |  |
| Jan. 2025                | 562             | 84.64%           | -0.71%        | 174          | 82.46%              | -2.08%        | 388          | 85.65%              | -0.09%        |  |
| Feb. 2025                | 445             | 84.28%           | -0.36%        | 163          | 86.70%              | 4.24%         | 282          | 82.94%              | -2.71%        |  |
| 10/1/2024 -<br>2/28/2025 | 3340            | 84.14%           |               |              |                     |               |              |                     |               |  |