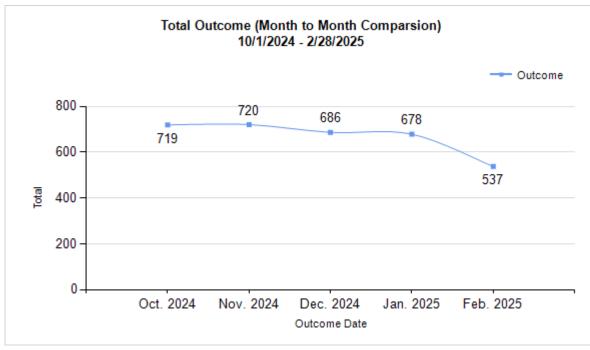

|         | Outcor | ne Statistics Pivoted by Species<br>(10/1/2024 - 2/28/2025 | Month to Month Comparison |           |           |           |           |           |
|---------|--------|------------------------------------------------------------|---------------------------|-----------|-----------|-----------|-----------|-----------|
| Species |        | Name                                                       | Total                     | Oct. 2024 | Nov. 2024 | Dec. 2024 | Jan. 2025 | Feb. 2025 |
| Canine  | Н      | Adoption                                                   | 463                       | 95        | 103       | 96        | 90        | 79        |
|         | I      | Return to Owner                                            | 186                       | 16        | 43        | 42        | 43        | 42        |
|         | J      | Transferred to Another Agency                              | 222                       | 38        | 53        | 48        | 41        | 42        |
|         | K      | Return to Field                                            | 0                         | 0         | 0         | 0         | 0         | 0         |
|         | L      | Other Live Outcomes                                        | 0                         | 0         | 0         | 0         | 0         | 0         |
| i       | М      | Subtotal: Live Outcomes                                    | 871                       | 149       | 199       | 186       | 174       | 163       |
|         | N      | Died in Care                                               | 8                         | 1         | 3         | 0         | 2         | 2         |
|         | 0      | Lost in Care                                               | 1                         | 0         | 0         | 1         | 0         | 0         |
|         | Р      | Shelter Euthanasia                                         | 131                       | 24        | 16        | 33        | 35        | 23        |
|         | Q      | Owner Intended Euthanasia                                  | 49                        | 3         | 11        | 13        | 13        | 9         |
|         | R      | Subtotal: Other Outcomes                                   | 189                       | 28        | 30        | 47        | 50        | 34        |
|         |        | Canine Total Outcome                                       |                           | 177       | 229       | 233       | 224       | 197       |
| Feline  | Н      | Adoption                                                   | 936                       | 209       | 227       | 211       | 177       | 112       |
|         | I      | Return to Owner                                            | 43                        | 21        | 5         | 5         | 7         | 5         |
|         | J      | Transferred to Another Agency                              | 29                        | 3         | 4         | 13        | 6         | 3         |
|         | K      | Return to Field                                            | 884                       | 191       | 177       | 156       | 198       | 162       |
|         | L      | Other Live Outcomes                                        | 0                         | 0         | 0         | 0         | 0         | 0         |
| ľ       | М      | Subtotal: Live Outcomes                                    | 1,892                     | 424       | 413       | 385       | 388       | 282       |
|         | N      | Died in Care                                               | 57                        | 16        | 15        | 10        | 8         | 8         |
|         | 0      | Lost in Care                                               | 1                         | 0         | 1         | 0         | 0         | 0         |
|         | Р      | Shelter Euthanasia                                         | 323                       | 101       | 61        | 54        | 57        | 50        |
|         | Q      | Owner Intended Euthanasia                                  | 7                         | 1         | 1         | 4         | 1         | 0         |
|         | R      | Subtotal: Other Outcomes                                   | 388                       | 118       | 78        | 68        | 66        | 58        |
|         |        | Feline Total Outcome                                       | 2,280                     | 542       | 491       | 453       | 454       | 340       |
|         | Н      | Adoption                                                   | 1,399                     | 304       | 330       | 307       | 267       | 191       |
|         | I      | Return to Owner                                            | 229                       | 37        | 48        | 47        | 50        | 47        |
|         | J      | Transferred to Another Agency                              | 251                       | 41        | 57        | 61        | 47        | 45        |
|         | K      | Return to Field                                            | 884                       | 191       | 177       | 156       | 198       | 162       |
|         | L      | Other Live Outcomes                                        | 0                         | 0         | 0         | 0         | 0         | 0         |
|         | N      | Died in Care                                               | 65                        | 17        | 18        | 10        | 10        | 10        |
|         | 0      | Lost in Care                                               | 2                         | 0         | 1         | 1         | 0         | 0         |
|         | Р      | Shelter Euthanasia                                         | 454                       |           |           |           |           |           |
|         | Q      | Owner Intended Euthanasia                                  | 56                        |           |           |           |           | 9         |
|         | S      |                                                            |                           |           |           |           |           |           |
|         | 3      | Total Outcome                                              | 3,340                     | 719       | 720       | 686       | 678       | 537       |