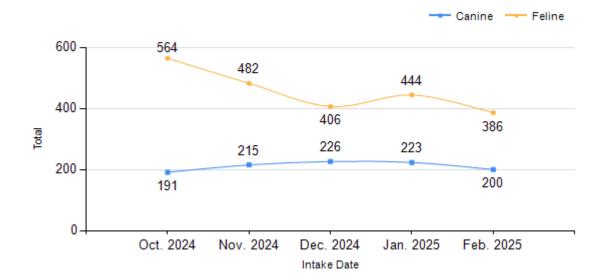

|   | Intake & Outcome Statistics                            |        |        |        | Month to Month Comparison |           |           |           |           |  |
|---|--------------------------------------------------------|--------|--------|--------|---------------------------|-----------|-----------|-----------|-----------|--|
|   | (10/1/2024 - 2/28/2025)<br>Pivoted by Intake & Outcome | Canine | Feline | Total  | Oct. 2024                 | Nov. 2024 | Dec. 2024 | Jan. 2025 | Feb. 2025 |  |
|   | LIVE INTAKE                                            |        |        |        |                           |           |           |           |           |  |
| В | Stray/At Large                                         | 759    | 2,121  | 2,880  | 676                       | 611       | 525       | 566       | 502       |  |
| С | Relinquished by Owner                                  | 166    | 86     | 252    | 45                        | 42        | 72        | 49        | 44        |  |
| D | Owner Intended Euthanasia                              | 3      | 0      | 3      | 0                         | 0         | 3         | 0         | (         |  |
| Ε | Transferred in from Agency (In State)                  | 6      | 1      | 7      | 0                         | 2         | 2         | 2         | •         |  |
| E | Transferred in from Agency (Out of State)              | 0      | 0      | 0      | 0                         | 0         | 0         | 0         | (         |  |
| F | Cruelty/Confiscate (Other Intakes)                     | 83     | 41     | 124    | 11                        | 29        | 24        | 35        | 25        |  |
| F | Born in the Shelter (Other Intakes)                    | 0      | 5      | 5      | 4                         | 0         | 0         | 0         | 1         |  |
| F | Returns (Other Intakes)                                | 38     | 28     | 66     | 19                        | 13        | 6         | 15        | 13        |  |
| G | Total Live Intake [B+C+D+E+F]                          | 1,055  | 2,282  | 3,337  | 755                       | 697       | 632       | 667       | 586       |  |
|   | OUTCOMES                                               |        |        |        |                           |           |           |           |           |  |
| Н | Adoption                                               | 463    | 936    | 1,399  | 304                       | 330       | 307       | 267       | 191       |  |
| ı | Return to Owner                                        | 186    | 43     | 229    | 37                        | 48        | 47        | 50        | 47        |  |
| J | Transferred to Another Agency                          | 222    | 29     | 251    | 41                        | 57        | 61        | 47        | 45        |  |
| K | Return to Field                                        | 0      | 884    | 884    | 191                       | 177       | 156       | 198       | 162       |  |
| L | Other Live Outcomes                                    | 0      | 0      | 0      | 0                         | 0         | 0         | 0         | (         |  |
| M | Subtotal: Live Outcomes [H+I+J+K+L]                    | 871    | 1,892  | 2,763  | 573                       | 612       | 571       | 562       | 445       |  |
| N | Died in Care                                           | 8      | 57     | 65     | 17                        | 18        | 10        | 10        | 10        |  |
| 0 | Lost in Care                                           | 1      | 1      | 2      | 0                         | 1         | 1         | 0         | (         |  |
| Р | Shelter Euthanasia                                     | 131    | 323    | 454    | 125                       | 77        | 87        | 92        | 73        |  |
| Q | Owner Intended Euthanasia                              | 49     | 7      | 56     | 4                         | 12        | 17        | 14        | 9         |  |
| R | Subtotal: Other Outcomes [N+O+P+Q]                     | 189    | 388    | 577    | 146                       | 108       | 115       | 116       | 92        |  |
| S | Total Outcomes [M+R]                                   | 1,060  | 2,280  | 3,340  | 719                       | 720       | 686       | 678       | 537       |  |
|   | Asilomar "Lite" Live Release Rate:                     | 86.15% | 83.24% | 84.14% | 80.14%                    | 86.44%    | 85.35%    | 84.64%    | 84.28%    |  |
|   | Canine Asilomar "Lite" Live Release Rate               |        |        | 86.15% | 85.63%                    | 91.28%    | 84.55%    | 82.46%    | 86.70%    |  |
|   | Feline Asilomar "Lite" Live Release Rate               |        |        | 83.24% | 78.37%                    | 84.29%    | 85.75%    | 85.65%    | 82.94%    |  |