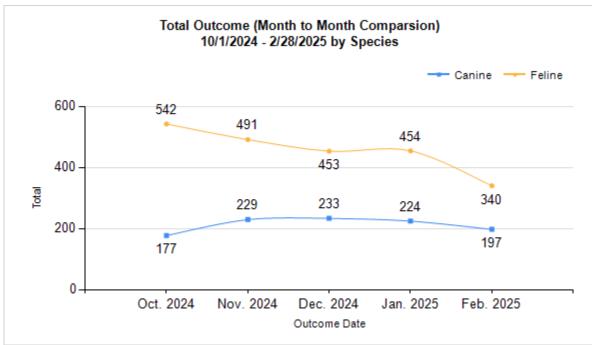

|         | Outcor | ne Statistics Pivoted by Species<br>(10/1/2024 - 2/28/2025 | Month to Month Comparison |           |           |           |           |           |
|---------|--------|------------------------------------------------------------|---------------------------|-----------|-----------|-----------|-----------|-----------|
| Species |        | Name                                                       | Total                     | Oct. 2024 | Nov. 2024 | Dec. 2024 | Jan. 2025 | Feb. 2025 |
| Canine  | Н      | Adoption                                                   | 463                       | 95        | 103       | 96        | 90        | 79        |
|         | I      | Return to Owner                                            | 186                       | 16        | 43        | 42        | 43        | 42        |
|         | J      | Transferred to Another Agency                              | 222                       | 38        | 53        | 48        | 41        | 42        |
|         | K      | Return to Field                                            | 0                         | 0         | 0         | 0         | 0         | 0         |
|         | L      | Other Live Outcomes                                        | 0                         | 0         | 0         | 0         | 0         | 0         |
| i       | М      | Subtotal: Live Outcomes                                    | 871                       | 149       | 199       | 186       | 174       | 163       |
|         | N      | Died in Care                                               | 8                         | 1         | 3         | 0         | 2         | 2         |
|         | 0      | Lost in Care                                               | 1                         | 0         | 0         | 1         | 0         | 0         |
|         | Р      | Shelter Euthanasia                                         | 131                       | 24        | 16        | 33        | 35        | 23        |
|         | Q      | Owner Intended Euthanasia                                  | 49                        | 3         | 11        | 13        | 13        | 9         |
|         | R      | Subtotal: Other Outcomes                                   | 189                       | 28        | 30        | 47        | 50        | 34        |
|         |        | Canine Total Outcome                                       |                           | 177       | 229       | 233       | 224       | 197       |
| Feline  | Н      | Adoption                                                   | 936                       | 209       | 227       | 211       | 177       | 112       |
|         | I      | Return to Owner                                            | 43                        | 21        | 5         | 5         | 7         | 5         |
|         | J      | Transferred to Another Agency                              | 29                        | 3         | 4         | 13        | 6         | 3         |
|         | K      | Return to Field                                            | 884                       | 191       | 177       | 156       | 198       | 162       |
|         | L      | Other Live Outcomes                                        | 0                         | 0         | 0         | 0         | 0         | 0         |
| ľ       | М      | Subtotal: Live Outcomes                                    | 1,892                     | 424       | 413       | 385       | 388       | 282       |
|         | N      | Died in Care                                               | 57                        | 16        | 15        | 10        | 8         | 8         |
|         | 0      | Lost in Care                                               | 1                         | 0         | 1         | 0         | 0         | 0         |
|         | Р      | Shelter Euthanasia                                         | 323                       | 101       | 61        | 54        | 57        | 50        |
|         | Q      | Owner Intended Euthanasia                                  | 7                         | 1         | 1         | 4         | 1         | 0         |
|         | R      | Subtotal: Other Outcomes                                   | 388                       | 118       | 78        | 68        | 66        | 58        |
|         |        | Feline Total Outcome                                       | 2,280                     | 542       | 491       | 453       | 454       | 340       |
|         | Н      | Adoption                                                   | 1,399                     | 304       | 330       | 307       | 267       | 191       |
|         | I      | Return to Owner                                            | 229                       | 37        | 48        | 47        | 50        | 47        |
|         | J      | Transferred to Another Agency                              | 251                       | 41        | 57        | 61        | 47        | 45        |
|         | K      | Return to Field                                            | 884                       | 191       | 177       | 156       | 198       | 162       |
|         | L      | Other Live Outcomes                                        | 0                         | 0         | 0         | 0         | 0         | 0         |
|         | N      | Died in Care                                               | 65                        | 17        | 18        | 10        | 10        | 10        |
|         | 0      | Lost in Care                                               | 2                         | 0         | 1         | 1         | 0         | 0         |
|         | Р      | Shelter Euthanasia                                         | 454                       |           |           |           |           |           |
|         | Q      | Owner Intended Euthanasia                                  | 56                        |           |           |           |           | 9         |
|         | S      |                                                            |                           |           |           |           |           |           |
|         | 3      | Total Outcome                                              | 3,340                     | 719       | 720       | 686       | 678       | 537       |