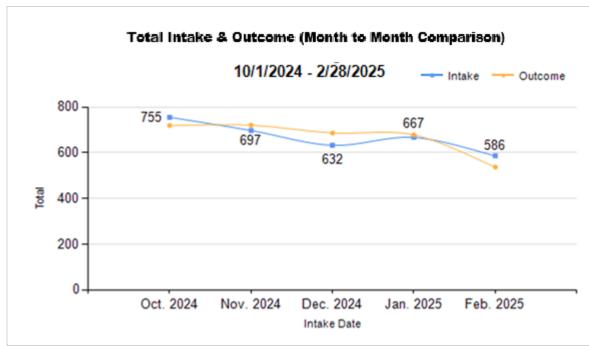

|   | Intake & Outcome Statistics                            |        |        |        | Month to Month Comparison |           |           |           |           |  |
|---|--------------------------------------------------------|--------|--------|--------|---------------------------|-----------|-----------|-----------|-----------|--|
|   | (10/1/2024 - 2/28/2025)<br>Pivoted by Intake & Outcome | Canine | Feline | Total  | Oct. 2024                 | Nov. 2024 | Dec. 2024 | Jan. 2025 | Feb. 2025 |  |
|   | LIVE INTAKE                                            |        |        |        |                           |           |           |           |           |  |
| В | Stray/At Large                                         | 759    | 2,121  | 2,880  | 676                       | 611       | 525       | 566       | 502       |  |
| С | Relinquished by Owner                                  | 166    | 86     | 252    | 45                        | 42        | 72        | 49        | 44        |  |
| D | Owner Intended Euthanasia                              | 3      | 0      | 3      | 0                         | 0         | 3         | 0         | (         |  |
| Ε | Transferred in from Agency (In State)                  | 6      | 1      | 7      | 0                         | 2         | 2         | 2         | •         |  |
| E | Transferred in from Agency (Out of State)              | 0      | 0      | 0      | 0                         | 0         | 0         | 0         | (         |  |
| F | Cruelty/Confiscate (Other Intakes)                     | 83     | 41     | 124    | 11                        | 29        | 24        | 35        | 25        |  |
| F | Born in the Shelter (Other Intakes)                    | 0      | 5      | 5      | 4                         | 0         | 0         | 0         | 1         |  |
| F | Returns (Other Intakes)                                | 38     | 28     | 66     | 19                        | 13        | 6         | 15        | 13        |  |
| G | Total Live Intake [B+C+D+E+F]                          | 1,055  | 2,282  | 3,337  | 755                       | 697       | 632       | 667       | 586       |  |
|   | OUTCOMES                                               |        |        |        |                           |           |           |           |           |  |
| Н | Adoption                                               | 463    | 936    | 1,399  | 304                       | 330       | 307       | 267       | 191       |  |
| ı | Return to Owner                                        | 186    | 43     | 229    | 37                        | 48        | 47        | 50        | 47        |  |
| J | Transferred to Another Agency                          | 222    | 29     | 251    | 41                        | 57        | 61        | 47        | 45        |  |
| K | Return to Field                                        | 0      | 884    | 884    | 191                       | 177       | 156       | 198       | 162       |  |
| L | Other Live Outcomes                                    | 0      | 0      | 0      | 0                         | 0         | 0         | 0         | (         |  |
| M | Subtotal: Live Outcomes [H+I+J+K+L]                    | 871    | 1,892  | 2,763  | 573                       | 612       | 571       | 562       | 445       |  |
| N | Died in Care                                           | 8      | 57     | 65     | 17                        | 18        | 10        | 10        | 10        |  |
| 0 | Lost in Care                                           | 1      | 1      | 2      | 0                         | 1         | 1         | 0         | (         |  |
| Р | Shelter Euthanasia                                     | 131    | 323    | 454    | 125                       | 77        | 87        | 92        | 73        |  |
| Q | Owner Intended Euthanasia                              | 49     | 7      | 56     | 4                         | 12        | 17        | 14        | 9         |  |
| R | Subtotal: Other Outcomes [N+O+P+Q]                     | 189    | 388    | 577    | 146                       | 108       | 115       | 116       | 92        |  |
| S | Total Outcomes [M+R]                                   | 1,060  | 2,280  | 3,340  | 719                       | 720       | 686       | 678       | 537       |  |
|   | Asilomar "Lite" Live Release Rate:                     | 86.15% | 83.24% | 84.14% | 80.14%                    | 86.44%    | 85.35%    | 84.64%    | 84.28%    |  |
|   | Canine Asilomar "Lite" Live Release Rate               |        |        | 86.15% | 85.63%                    | 91.28%    | 84.55%    | 82.46%    | 86.70%    |  |
|   | Feline Asilomar "Lite" Live Release Rate               |        |        | 83.24% | 78.37%                    | 84.29%    | 85.75%    | 85.65%    | 82.94%    |  |

Formula: M / (S subtract Q) 2,763 / ( 3,340 subtract 56 ) = 84.14%

|         | Intake | take Statistics Pivoted by Species Month to Month Comparison (10/1/2024 - 2/28/2025) |       |           |           |           |           |           |
|---------|--------|--------------------------------------------------------------------------------------|-------|-----------|-----------|-----------|-----------|-----------|
| Species |        | Name                                                                                 | Total | Oct. 2024 | Nov. 2024 | Dec. 2024 | Jan. 2025 | Feb. 2025 |
| Canine  | В      | Stray/At Large                                                                       | 759   | 144       | 151       | 167       | 153       | 144       |
|         | С      | Relinquished by Owner                                                                | 166   | 26        | 34        | 41        | 33        | 32        |
|         | D      | Owner Intended Euthanasia                                                            | 3     | 0         | 0         | 3         | 0         | 0         |
|         | E      | Transferred in from Agency (In State)                                                | 6     | 0         | 2         | 1         | 2         | 1         |
|         | E      | Transferred in from Agency (Out of State)                                            | 0     | 0         | 0         | 0         | 0         | 0         |
|         | F      | Cruelty/Confiscate (Other Intakes)                                                   | 83    | 7         | 22        | 10        | 26        | 18        |
|         | F      | Born in the Shelter (Other Intakes)                                                  | 0     | 0         | 0         | 0         | 0         | 0         |
|         | F      | Returns (Other Intakes)                                                              | 38    | 14        | 6         | 4         | 9         | 5         |
|         |        | Canine Live Intake                                                                   | 1,055 | 191       | 215       | 226       | 223       | 200       |
| Feline  | В      | Stray/At Large                                                                       | 2,121 | 532       | 460       | 358       | 413       | 358       |
|         | С      | Relinquished by Owner                                                                | 86    | 19        | 8         | 31        | 16        | 12        |
|         | D      | Owner Intended Euthanasia                                                            | 0     | 0         | 0         | 0         | 0         | 0         |
|         | E      | Transferred in from Agency (In State)                                                | 1     | 0         | 0         | 1         | 0         | 0         |
|         | E      | Transferred in from Agency (Out of State)                                            | 0     | 0         | 0         | 0         | 0         | 0         |
|         | F      | Cruelty/Confiscate (Other Intakes)                                                   | 41    | 4         | 7         | 14        | 9         | 7         |
|         | F      | Born in the Shelter (Other Intakes)                                                  | 5     | 4         | 0         | 0         | 0         | 1         |
|         | F      | Returns (Other Intakes)                                                              | 28    | 5         | 7         | 2         | 6         | 8         |
|         |        | Feline Live Intake                                                                   | 2,282 | 564       | 482       | 406       | 444       | 386       |
|         | В      | Stray/At Large                                                                       | 2,880 | 676       | 611       | 525       | 566       | 502       |
|         | С      | Relinquished by Owner                                                                | 252   | 45        | 42        | 72        | 49        | 44        |
|         | D      | Owner Intended Euthanasia                                                            | 3     | 0         | 0         | 3         | 0         | 0         |
|         | E      | Transferred in from Agency (In State)                                                | 7     | 0         | 2         | 2         | 2         | 1         |
|         | E      | Transferred in from Agency (Out of State)                                            | 0     | 0         | 0         | 0         | 0         | 0         |
|         | F      | Cruelty/Confiscate (Other Intakes)                                                   | 124   | 11        | 29        | 24        | 35        | 25        |
|         | F      | Born in the Shelter (Other Intakes)                                                  | 5     | 4         | 0         | 0         | 0         | 1         |
|         | F      | Returns (Other Intakes)                                                              | 66    | 19        | 13        | 6         | 15        | 13        |
|         | G      | Total Live Intake                                                                    | 3,337 | 755       | 697       | 632       | 667       | 586       |