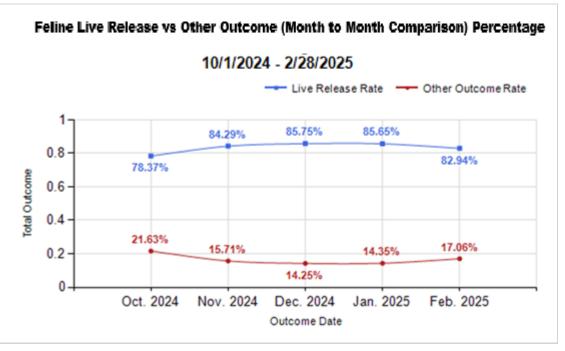

|   | Intake & Outcome Statistics                            |        |        |        | Month to Month Comparison |           |           |           |           |  |
|---|--------------------------------------------------------|--------|--------|--------|---------------------------|-----------|-----------|-----------|-----------|--|
|   | (10/1/2024 - 2/28/2025)<br>Pivoted by Intake & Outcome | Canine | Feline | Total  | Oct. 2024                 | Nov. 2024 | Dec. 2024 | Jan. 2025 | Feb. 2025 |  |
|   | LIVE INTAKE                                            |        |        |        |                           |           |           |           |           |  |
| В | Stray/At Large                                         | 759    | 2,121  | 2,880  | 676                       | 611       | 525       | 566       | 502       |  |
| С | Relinquished by Owner                                  | 166    | 86     | 252    | 45                        | 42        | 72        | 49        | 44        |  |
| D | Owner Intended Euthanasia                              | 3      | 0      | 3      | 0                         | 0         | 3         | 0         | (         |  |
| Ε | Transferred in from Agency (In State)                  | 6      | 1      | 7      | 0                         | 2         | 2         | 2         | •         |  |
| E | Transferred in from Agency (Out of State)              | 0      | 0      | 0      | 0                         | 0         | 0         | 0         | (         |  |
| F | Cruelty/Confiscate (Other Intakes)                     | 83     | 41     | 124    | 11                        | 29        | 24        | 35        | 25        |  |
| F | Born in the Shelter (Other Intakes)                    | 0      | 5      | 5      | 4                         | 0         | 0         | 0         | 1         |  |
| F | Returns (Other Intakes)                                | 38     | 28     | 66     | 19                        | 13        | 6         | 15        | 13        |  |
| G | Total Live Intake [B+C+D+E+F]                          | 1,055  | 2,282  | 3,337  | 755                       | 697       | 632       | 667       | 586       |  |
|   | OUTCOMES                                               |        |        |        |                           |           |           |           |           |  |
| Н | Adoption                                               | 463    | 936    | 1,399  | 304                       | 330       | 307       | 267       | 191       |  |
| ı | Return to Owner                                        | 186    | 43     | 229    | 37                        | 48        | 47        | 50        | 47        |  |
| J | Transferred to Another Agency                          | 222    | 29     | 251    | 41                        | 57        | 61        | 47        | 45        |  |
| K | Return to Field                                        | 0      | 884    | 884    | 191                       | 177       | 156       | 198       | 162       |  |
| L | Other Live Outcomes                                    | 0      | 0      | 0      | 0                         | 0         | 0         | 0         | (         |  |
| M | Subtotal: Live Outcomes [H+I+J+K+L]                    | 871    | 1,892  | 2,763  | 573                       | 612       | 571       | 562       | 445       |  |
| N | Died in Care                                           | 8      | 57     | 65     | 17                        | 18        | 10        | 10        | 10        |  |
| 0 | Lost in Care                                           | 1      | 1      | 2      | 0                         | 1         | 1         | 0         | (         |  |
| Р | Shelter Euthanasia                                     | 131    | 323    | 454    | 125                       | 77        | 87        | 92        | 73        |  |
| Q | Owner Intended Euthanasia                              | 49     | 7      | 56     | 4                         | 12        | 17        | 14        | 9         |  |
| R | Subtotal: Other Outcomes [N+O+P+Q]                     | 189    | 388    | 577    | 146                       | 108       | 115       | 116       | 92        |  |
| S | Total Outcomes [M+R]                                   | 1,060  | 2,280  | 3,340  | 719                       | 720       | 686       | 678       | 537       |  |
|   | Asilomar "Lite" Live Release Rate:                     | 86.15% | 83.24% | 84.14% | 80.14%                    | 86.44%    | 85.35%    | 84.64%    | 84.28%    |  |
|   | Canine Asilomar "Lite" Live Release Rate               |        |        | 86.15% | 85.63%                    | 91.28%    | 84.55%    | 82.46%    | 86.70%    |  |
|   | Feline Asilomar "Lite" Live Release Rate               |        |        | 83.24% | 78.37%                    | 84.29%    | 85.75%    | 85.65%    | 82.94%    |  |

## Total Outcome (Month to Month Comparsion) 10/1/2024 - 2/28/2025 by Outcome Type

|                          | TOTAL           |                  |               |              | Canine              |               | Feline       |                     |               |  |
|--------------------------|-----------------|------------------|---------------|--------------|---------------------|---------------|--------------|---------------------|---------------|--|
|                          | Live<br>Release | Live Release (%) | Change<br>(%) | Live Release | Live Release<br>(%) | Change<br>(%) | Live Release | Live Release<br>(%) | Change<br>(%) |  |
| Oct. 2024                | 573             | 80.14%           | NaN           | 149          | 85.63%              | NaN           | 424          | 78.37%              | NaN           |  |
| Nov. 2024                | 612             | 86.44%           | 6.30%         | 199          | 91.28%              | 5.65%         | 413          | 84.29%              | 5.91%         |  |
| Dec. 2024                | 571             | 85.35%           | -1.09%        | 186          | 84.55%              | -6.74%        | 385          | 85.75%              | 1.46%         |  |
| Jan. 2025                | 562             | 84.64%           | -0.71%        | 174          | 82.46%              | -2.08%        | 388          | 85.65%              | -0.09%        |  |
| Feb. 2025                | 445             | 84.28%           | -0.36%        | 163          | 86.70%              | 4.24%         | 282          | 82.94%              | -2.71%        |  |
| 10/1/2024 -<br>2/28/2025 | 3340            | 84.14%           |               |              |                     |               |              |                     |               |  |