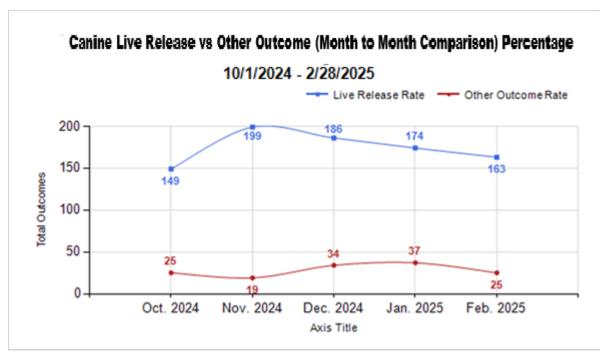

|         | Outcor | ne Statistics Pivoted by Species<br>(10/1/2024 - 2/28/2025 | Month to Month Comparison |           |           |           |           |           |
|---------|--------|------------------------------------------------------------|---------------------------|-----------|-----------|-----------|-----------|-----------|
| Species |        | Name                                                       | Total                     | Oct. 2024 | Nov. 2024 | Dec. 2024 | Jan. 2025 | Feb. 2025 |
| Canine  | Н      | Adoption                                                   | 463                       | 95        | 103       | 96        | 90        | 79        |
|         | I      | Return to Owner                                            | 186                       | 16        | 43        | 42        | 43        | 42        |
|         | J      | Transferred to Another Agency                              | 222                       | 38        | 53        | 48        | 41        | 42        |
|         | K      | Return to Field                                            | 0                         | 0         | 0         | 0         | 0         | 0         |
|         | L      | Other Live Outcomes                                        | 0                         | 0         | 0         | 0         | 0         | 0         |
| i       | М      | Subtotal: Live Outcomes                                    | 871                       | 149       | 199       | 186       | 174       | 163       |
|         | N      | Died in Care                                               | 8                         | 1         | 3         | 0         | 2         | 2         |
|         | 0      | Lost in Care                                               | 1                         | 0         | 0         | 1         | 0         | 0         |
|         | Р      | Shelter Euthanasia                                         | 131                       | 24        | 16        | 33        | 35        | 23        |
|         | Q      | Owner Intended Euthanasia                                  | 49                        | 3         | 11        | 13        | 13        | 9         |
|         | R      | Subtotal: Other Outcomes                                   | 189                       | 28        | 30        | 47        | 50        | 34        |
|         |        | Canine Total Outcome                                       |                           | 177       | 229       | 233       | 224       | 197       |
| Feline  | Н      | Adoption                                                   | 936                       | 209       | 227       | 211       | 177       | 112       |
|         | I      | Return to Owner                                            | 43                        | 21        | 5         | 5         | 7         | 5         |
|         | J      | Transferred to Another Agency                              | 29                        | 3         | 4         | 13        | 6         | 3         |
|         | K      | Return to Field                                            | 884                       | 191       | 177       | 156       | 198       | 162       |
|         | L      | Other Live Outcomes                                        | 0                         | 0         | 0         | 0         | 0         | 0         |
| ľ       | М      | Subtotal: Live Outcomes                                    | 1,892                     | 424       | 413       | 385       | 388       | 282       |
|         | N      | Died in Care                                               | 57                        | 16        | 15        | 10        | 8         | 8         |
|         | 0      | Lost in Care                                               | 1                         | 0         | 1         | 0         | 0         | 0         |
|         | Р      | Shelter Euthanasia                                         | 323                       | 101       | 61        | 54        | 57        | 50        |
|         | Q      | Owner Intended Euthanasia                                  | 7                         | 1         | 1         | 4         | 1         | 0         |
|         | R      | Subtotal: Other Outcomes                                   | 388                       | 118       | 78        | 68        | 66        | 58        |
|         |        | Feline Total Outcome                                       | 2,280                     | 542       | 491       | 453       | 454       | 340       |
|         | Н      | Adoption                                                   | 1,399                     | 304       | 330       | 307       | 267       | 191       |
|         | I      | Return to Owner                                            | 229                       | 37        | 48        | 47        | 50        | 47        |
|         | J      | Transferred to Another Agency                              | 251                       | 41        | 57        | 61        | 47        | 45        |
|         | K      | Return to Field                                            | 884                       | 191       | 177       | 156       | 198       | 162       |
|         | L      | Other Live Outcomes                                        | 0                         | 0         | 0         | 0         | 0         | 0         |
|         | N      | Died in Care                                               | 65                        | 17        | 18        | 10        | 10        | 10        |
|         | 0      | Lost in Care                                               | 2                         | 0         | 1         | 1         | 0         | 0         |
|         | Р      | Shelter Euthanasia                                         | 454                       |           |           |           |           |           |
|         | Q      | Owner Intended Euthanasia                                  | 56                        |           |           |           |           | 9         |
|         | S      |                                                            |                           |           |           |           |           |           |
|         | 3      | Total Outcome                                              | 3,340                     | 719       | 720       | 686       | 678       | 537       |

## Total Outcome (Month to Month Comparsion) 10/1/2024 - 2/28/2025 by Outcome Type

|                          | TOTAL           |                  |               |              | Canine              |               | Feline       |                     |               |  |
|--------------------------|-----------------|------------------|---------------|--------------|---------------------|---------------|--------------|---------------------|---------------|--|
|                          | Live<br>Release | Live Release (%) | Change<br>(%) | Live Release | Live Release<br>(%) | Change<br>(%) | Live Release | Live Release<br>(%) | Change<br>(%) |  |
| Oct. 2024                | 573             | 80.14%           | NaN           | 149          | 85.63%              | NaN           | 424          | 78.37%              | NaN           |  |
| Nov. 2024                | 612             | 86.44%           | 6.30%         | 199          | 91.28%              | 5.65%         | 413          | 84.29%              | 5.91%         |  |
| Dec. 2024                | 571             | 85.35%           | -1.09%        | 186          | 84.55%              | -6.74%        | 385          | 85.75%              | 1.46%         |  |
| Jan. 2025                | 562             | 84.64%           | -0.71%        | 174          | 82.46%              | -2.08%        | 388          | 85.65%              | -0.09%        |  |
| Feb. 2025                | 445             | 84.28%           | -0.36%        | 163          | 86.70%              | 4.24%         | 282          | 82.94%              | -2.71%        |  |
| 10/1/2024 -<br>2/28/2025 | 3340            | 84.14%           |               |              |                     |               |              |                     |               |  |