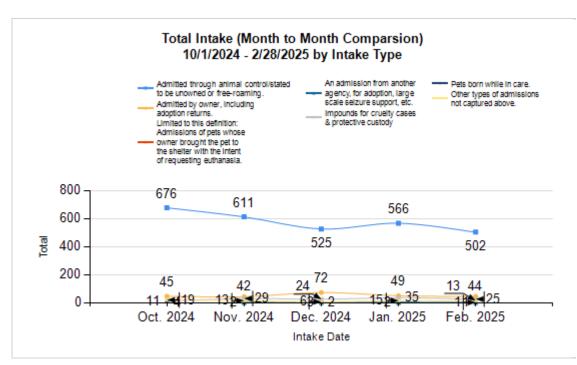

|   | Intake & Outcome Statistics                            |        |        |        | Month to Month Comparison |           |           |           |           |  |
|---|--------------------------------------------------------|--------|--------|--------|---------------------------|-----------|-----------|-----------|-----------|--|
|   | (10/1/2024 - 2/28/2025)<br>Pivoted by Intake & Outcome | Canine | Feline | Total  | Oct. 2024                 | Nov. 2024 | Dec. 2024 | Jan. 2025 | Feb. 2025 |  |
|   | LIVE INTAKE                                            |        |        |        |                           |           |           |           |           |  |
| В | Stray/At Large                                         | 759    | 2,121  | 2,880  | 676                       | 611       | 525       | 566       | 502       |  |
| С | Relinquished by Owner                                  | 166    | 86     | 252    | 45                        | 42        | 72        | 49        | 44        |  |
| D | Owner Intended Euthanasia                              | 3      | 0      | 3      | 0                         | 0         | 3         | 0         | (         |  |
| Ε | Transferred in from Agency (In State)                  | 6      | 1      | 7      | 0                         | 2         | 2         | 2         | •         |  |
| E | Transferred in from Agency (Out of State)              | 0      | 0      | 0      | 0                         | 0         | 0         | 0         | (         |  |
| F | Cruelty/Confiscate (Other Intakes)                     | 83     | 41     | 124    | 11                        | 29        | 24        | 35        | 25        |  |
| F | Born in the Shelter (Other Intakes)                    | 0      | 5      | 5      | 4                         | 0         | 0         | 0         | 1         |  |
| F | Returns (Other Intakes)                                | 38     | 28     | 66     | 19                        | 13        | 6         | 15        | 13        |  |
| G | Total Live Intake [B+C+D+E+F]                          | 1,055  | 2,282  | 3,337  | 755                       | 697       | 632       | 667       | 586       |  |
|   | OUTCOMES                                               |        |        |        |                           |           |           |           |           |  |
| Н | Adoption                                               | 463    | 936    | 1,399  | 304                       | 330       | 307       | 267       | 191       |  |
| ı | Return to Owner                                        | 186    | 43     | 229    | 37                        | 48        | 47        | 50        | 47        |  |
| J | Transferred to Another Agency                          | 222    | 29     | 251    | 41                        | 57        | 61        | 47        | 45        |  |
| K | Return to Field                                        | 0      | 884    | 884    | 191                       | 177       | 156       | 198       | 162       |  |
| L | Other Live Outcomes                                    | 0      | 0      | 0      | 0                         | 0         | 0         | 0         | (         |  |
| M | Subtotal: Live Outcomes [H+I+J+K+L]                    | 871    | 1,892  | 2,763  | 573                       | 612       | 571       | 562       | 445       |  |
| N | Died in Care                                           | 8      | 57     | 65     | 17                        | 18        | 10        | 10        | 10        |  |
| 0 | Lost in Care                                           | 1      | 1      | 2      | 0                         | 1         | 1         | 0         | (         |  |
| Р | Shelter Euthanasia                                     | 131    | 323    | 454    | 125                       | 77        | 87        | 92        | 73        |  |
| Q | Owner Intended Euthanasia                              | 49     | 7      | 56     | 4                         | 12        | 17        | 14        | 9         |  |
| R | Subtotal: Other Outcomes [N+O+P+Q]                     | 189    | 388    | 577    | 146                       | 108       | 115       | 116       | 92        |  |
| S | Total Outcomes [M+R]                                   | 1,060  | 2,280  | 3,340  | 719                       | 720       | 686       | 678       | 537       |  |
|   | Asilomar "Lite" Live Release Rate:                     | 86.15% | 83.24% | 84.14% | 80.14%                    | 86.44%    | 85.35%    | 84.64%    | 84.28%    |  |
|   | Canine Asilomar "Lite" Live Release Rate               |        |        | 86.15% | 85.63%                    | 91.28%    | 84.55%    | 82.46%    | 86.70%    |  |
|   | Feline Asilomar "Lite" Live Release Rate               |        |        | 83.24% | 78.37%                    | 84.29%    | 85.75%    | 85.65%    | 82.94%    |  |