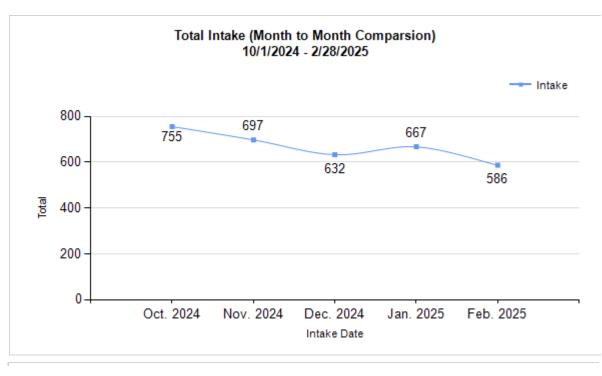

Formula: M / (S subtract Q) 2,763 / ( 3,340 subtract 56 ) = 84.14%

|         | Intake | take Statistics Pivoted by Species Month to Month Comparison (10/1/2024 - 2/28/2025) |       |           |           |           |           |           |
|---------|--------|--------------------------------------------------------------------------------------|-------|-----------|-----------|-----------|-----------|-----------|
| Species |        | Name                                                                                 | Total | Oct. 2024 | Nov. 2024 | Dec. 2024 | Jan. 2025 | Feb. 2025 |
| Canine  | В      | Stray/At Large                                                                       | 759   | 144       | 151       | 167       | 153       | 144       |
|         | С      | Relinquished by Owner                                                                | 166   | 26        | 34        | 41        | 33        | 32        |
|         | D      | Owner Intended Euthanasia                                                            | 3     | 0         | 0         | 3         | 0         | 0         |
|         | E      | Transferred in from Agency (In State)                                                | 6     | 0         | 2         | 1         | 2         | 1         |
|         | E      | Transferred in from Agency (Out of State)                                            | 0     | 0         | 0         | 0         | 0         | 0         |
|         | F      | Cruelty/Confiscate (Other Intakes)                                                   | 83    | 7         | 22        | 10        | 26        | 18        |
|         | F      | Born in the Shelter (Other Intakes)                                                  | 0     | 0         | 0         | 0         | 0         | 0         |
|         | F      | Returns (Other Intakes)                                                              | 38    | 14        | 6         | 4         | 9         | 5         |
|         |        | Canine Live Intake                                                                   | 1,055 | 191       | 215       | 226       | 223       | 200       |
| Feline  | В      | Stray/At Large                                                                       | 2,121 | 532       | 460       | 358       | 413       | 358       |
|         | С      | Relinquished by Owner                                                                | 86    | 19        | 8         | 31        | 16        | 12        |
|         | D      | Owner Intended Euthanasia                                                            | 0     | 0         | 0         | 0         | 0         | 0         |
|         | E      | Transferred in from Agency (In State)                                                | 1     | 0         | 0         | 1         | 0         | 0         |
|         | E      | Transferred in from Agency (Out of State)                                            | 0     | 0         | 0         | 0         | 0         | 0         |
|         | F      | Cruelty/Confiscate (Other Intakes)                                                   | 41    | 4         | 7         | 14        | 9         | 7         |
|         | F      | Born in the Shelter (Other Intakes)                                                  | 5     | 4         | 0         | 0         | 0         | 1         |
|         | F      | Returns (Other Intakes)                                                              | 28    | 5         | 7         | 2         | 6         | 8         |
|         |        | Feline Live Intake                                                                   | 2,282 | 564       | 482       | 406       | 444       | 386       |
|         | В      | Stray/At Large                                                                       | 2,880 | 676       | 611       | 525       | 566       | 502       |
|         | С      | Relinquished by Owner                                                                | 252   | 45        | 42        | 72        | 49        | 44        |
|         | D      | Owner Intended Euthanasia                                                            | 3     | 0         | 0         | 3         | 0         | 0         |
|         | E      | Transferred in from Agency (In State)                                                | 7     | 0         | 2         | 2         | 2         | 1         |
|         | E      | Transferred in from Agency (Out of State)                                            | 0     | 0         | 0         | 0         | 0         | 0         |
|         | F      | Cruelty/Confiscate (Other Intakes)                                                   | 124   | 11        | 29        | 24        | 35        | 25        |
|         | F      | Born in the Shelter (Other Intakes)                                                  | 5     | 4         | 0         | 0         | 0         | 1         |
|         | F      | Returns (Other Intakes)                                                              | 66    | 19        | 13        | 6         | 15        | 13        |
|         | G      | Total Live Intake                                                                    | 3,337 | 755       | 697       | 632       | 667       | 586       |