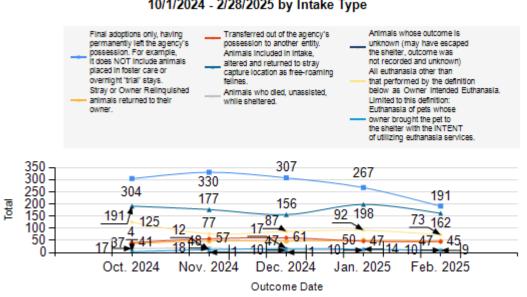

|   | Intake & Outcome Statistics                            |        |        |        | Month to Month Comparison |           |           |           |           |  |
|---|--------------------------------------------------------|--------|--------|--------|---------------------------|-----------|-----------|-----------|-----------|--|
|   | (10/1/2024 - 2/28/2025)<br>Pivoted by Intake & Outcome | Canine | Feline | Total  | Oct. 2024                 | Nov. 2024 | Dec. 2024 | Jan. 2025 | Feb. 2025 |  |
|   | LIVE INTAKE                                            |        |        |        |                           |           |           |           |           |  |
| В | Stray/At Large                                         | 759    | 2,121  | 2,880  | 676                       | 611       | 525       | 566       | 502       |  |
| С | Relinquished by Owner                                  | 166    | 86     | 252    | 45                        | 42        | 72        | 49        | 44        |  |
| D | Owner Intended Euthanasia                              | 3      | 0      | 3      | 0                         | 0         | 3         | 0         | (         |  |
| Ε | Transferred in from Agency (In State)                  | 6      | 1      | 7      | 0                         | 2         | 2         | 2         | •         |  |
| E | Transferred in from Agency (Out of State)              | 0      | 0      | 0      | 0                         | 0         | 0         | 0         | (         |  |
| F | Cruelty/Confiscate (Other Intakes)                     | 83     | 41     | 124    | 11                        | 29        | 24        | 35        | 25        |  |
| F | Born in the Shelter (Other Intakes)                    | 0      | 5      | 5      | 4                         | 0         | 0         | 0         | 1         |  |
| F | Returns (Other Intakes)                                | 38     | 28     | 66     | 19                        | 13        | 6         | 15        | 13        |  |
| G | Total Live Intake [B+C+D+E+F]                          | 1,055  | 2,282  | 3,337  | 755                       | 697       | 632       | 667       | 586       |  |
|   | OUTCOMES                                               |        |        |        |                           |           |           |           |           |  |
| Н | Adoption                                               | 463    | 936    | 1,399  | 304                       | 330       | 307       | 267       | 191       |  |
| ı | Return to Owner                                        | 186    | 43     | 229    | 37                        | 48        | 47        | 50        | 47        |  |
| J | Transferred to Another Agency                          | 222    | 29     | 251    | 41                        | 57        | 61        | 47        | 45        |  |
| K | Return to Field                                        | 0      | 884    | 884    | 191                       | 177       | 156       | 198       | 162       |  |
| L | Other Live Outcomes                                    | 0      | 0      | 0      | 0                         | 0         | 0         | 0         | (         |  |
| M | Subtotal: Live Outcomes [H+I+J+K+L]                    | 871    | 1,892  | 2,763  | 573                       | 612       | 571       | 562       | 445       |  |
| N | Died in Care                                           | 8      | 57     | 65     | 17                        | 18        | 10        | 10        | 10        |  |
| 0 | Lost in Care                                           | 1      | 1      | 2      | 0                         | 1         | 1         | 0         | (         |  |
| Р | Shelter Euthanasia                                     | 131    | 323    | 454    | 125                       | 77        | 87        | 92        | 73        |  |
| Q | Owner Intended Euthanasia                              | 49     | 7      | 56     | 4                         | 12        | 17        | 14        | 9         |  |
| R | Subtotal: Other Outcomes [N+O+P+Q]                     | 189    | 388    | 577    | 146                       | 108       | 115       | 116       | 92        |  |
| S | Total Outcomes [M+R]                                   | 1,060  | 2,280  | 3,340  | 719                       | 720       | 686       | 678       | 537       |  |
|   | Asilomar "Lite" Live Release Rate:                     | 86.15% | 83.24% | 84.14% | 80.14%                    | 86.44%    | 85.35%    | 84.64%    | 84.28%    |  |
|   | Canine Asilomar "Lite" Live Release Rate               |        |        | 86.15% | 85.63%                    | 91.28%    | 84.55%    | 82.46%    | 86.70%    |  |
|   | Feline Asilomar "Lite" Live Release Rate               |        |        | 83.24% | 78.37%                    | 84.29%    | 85.75%    | 85.65%    | 82.94%    |  |

|         | Outcor | ne Statistics Pivoted by Species<br>(10/1/2024 - 2/28/2025 | Month to Month Comparison |           |           |           |           |           |
|---------|--------|------------------------------------------------------------|---------------------------|-----------|-----------|-----------|-----------|-----------|
| Species |        | Name                                                       | Total                     | Oct. 2024 | Nov. 2024 | Dec. 2024 | Jan. 2025 | Feb. 2025 |
| Canine  | Н      | Adoption                                                   | 463                       | 95        | 103       | 96        | 90        | 79        |
|         | I      | Return to Owner                                            | 186                       | 16        | 43        | 42        | 43        | 42        |
|         | J      | Transferred to Another Agency                              | 222                       | 38        | 53        | 48        | 41        | 42        |
|         | K      | Return to Field                                            | 0                         | 0         | 0         | 0         | 0         | 0         |
|         | L      | Other Live Outcomes                                        | 0                         | 0         | 0         | 0         | 0         | 0         |
| i       | М      | Subtotal: Live Outcomes                                    | 871                       | 149       | 199       | 186       | 174       | 163       |
|         | N      | Died in Care                                               | 8                         | 1         | 3         | 0         | 2         | 2         |
|         | 0      | Lost in Care                                               | 1                         | 0         | 0         | 1         | 0         | 0         |
|         | Р      | Shelter Euthanasia                                         | 131                       | 24        | 16        | 33        | 35        | 23        |
|         | Q      | Owner Intended Euthanasia                                  | 49                        | 3         | 11        | 13        | 13        | 9         |
|         | R      | Subtotal: Other Outcomes                                   | 189                       | 28        | 30        | 47        | 50        | 34        |
|         |        | Canine Total Outcome                                       |                           | 177       | 229       | 233       | 224       | 197       |
| Feline  | Н      | Adoption                                                   | 936                       | 209       | 227       | 211       | 177       | 112       |
|         | I      | Return to Owner                                            | 43                        | 21        | 5         | 5         | 7         | 5         |
|         | J      | Transferred to Another Agency                              | 29                        | 3         | 4         | 13        | 6         | 3         |
|         | K      | Return to Field                                            | 884                       | 191       | 177       | 156       | 198       | 162       |
|         | L      | Other Live Outcomes                                        | 0                         | 0         | 0         | 0         | 0         | 0         |
| ľ       | М      | Subtotal: Live Outcomes                                    | 1,892                     | 424       | 413       | 385       | 388       | 282       |
|         | N      | Died in Care                                               | 57                        | 16        | 15        | 10        | 8         | 8         |
|         | 0      | Lost in Care                                               | 1                         | 0         | 1         | 0         | 0         | 0         |
|         | Р      | Shelter Euthanasia                                         | 323                       | 101       | 61        | 54        | 57        | 50        |
|         | Q      | Owner Intended Euthanasia                                  | 7                         | 1         | 1         | 4         | 1         | 0         |
|         | R      | Subtotal: Other Outcomes                                   | 388                       | 118       | 78        | 68        | 66        | 58        |
|         |        | Feline Total Outcome                                       | 2,280                     | 542       | 491       | 453       | 454       | 340       |
|         | Н      | Adoption                                                   | 1,399                     | 304       | 330       | 307       | 267       | 191       |
|         | I      | Return to Owner                                            | 229                       | 37        | 48        | 47        | 50        | 47        |
|         | J      | Transferred to Another Agency                              | 251                       | 41        | 57        | 61        | 47        | 45        |
|         | K      | Return to Field                                            | 884                       | 191       | 177       | 156       | 198       | 162       |
|         | L      | Other Live Outcomes                                        | 0                         | 0         | 0         | 0         | 0         | 0         |
|         | N      | Died in Care                                               | 65                        | 17        | 18        | 10        | 10        | 10        |
|         | 0      | Lost in Care                                               | 2                         | 0         | 1         | 1         | 0         | 0         |
|         | Р      | Shelter Euthanasia                                         | 454                       |           |           |           |           |           |
|         | Q      | Owner Intended Euthanasia                                  | 56                        |           |           |           |           | 9         |
|         | S      |                                                            |                           |           |           |           |           |           |
|         | 3      | Total Outcome                                              | 3,340                     | 719       | 720       | 686       | 678       | 537       |