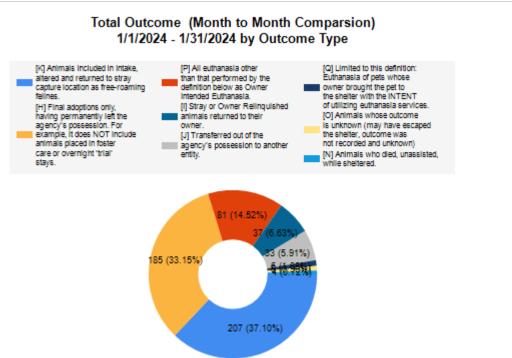

|   | OUTCOMES                                 |        |        |        |        |
|---|------------------------------------------|--------|--------|--------|--------|
| Н | Adoption                                 | 94     | 91     | 185    | 185    |
| ı | Return to Owner                          | 2      | 35     | 37     | 37     |
| J | Transferred to Another Agency            | 9      | 24     | 33     | 33     |
| K | Return to Field                          | 207    | 0      | 207    | 207    |
| L | Other Live Outcomes                      | 0      | 0      | 0      | 0      |
| M | Subtotal: Live Outcomes [H+I+J+K+L]      | 312    | 150    | 462    | 462    |
| N | Died in Care                             | 4      | 0      | 4      | 4      |
| 0 | Lost in Care                             | 5      | 0      | 5      | 5      |
| Р | Shelter Euthanasia                       | 59     | 22     | 81     | 81     |
| Q | Owner Intended Euthanasia                | 3      | 3      | 6      | 6      |
| R | Subtotal: Other Outcomes [N+O+P+Q]       | 71     | 25     | 96     | 96     |
| S | Total Outcomes [M+R]                     | 383    | 175    | 558    | 558    |
|   | Asilomar "Lite" Live Release Rate:       | 82.11% | 87.21% | 83.70% | 83.70% |
|   | Canine Asilomar "Lite" Live Release Rate |        |        | 87.21% | 87.21% |
|   | Feline Asilomar "Lite" Live Release Rate |        |        | 82.11% | 82.11% |