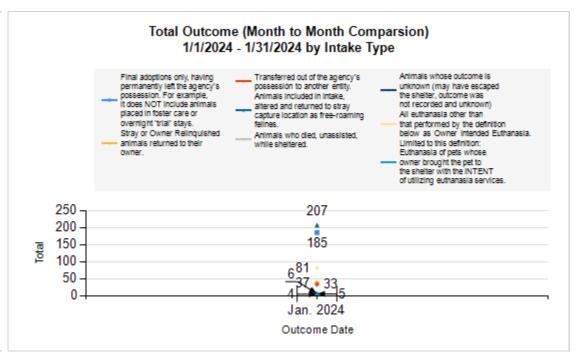

|   | OUTCOMES                                 |        |        |        |        |
|---|------------------------------------------|--------|--------|--------|--------|
| Н | Adoption                                 | 94     | 91     | 185    | 185    |
| ı | Return to Owner                          | 2      | 35     | 37     | 37     |
| J | Transferred to Another Agency            | 9      | 24     | 33     | 33     |
| K | Return to Field                          | 207    | 0      | 207    | 207    |
| L | Other Live Outcomes                      | 0      | 0      | 0      | 0      |
| M | Subtotal: Live Outcomes [H+I+J+K+L]      | 312    | 150    | 462    | 462    |
| N | Died in Care                             | 4      | 0      | 4      | 4      |
| 0 | Lost in Care                             | 5      | 0      | 5      | 5      |
| Р | Shelter Euthanasia                       | 59     | 22     | 81     | 81     |
| Q | Owner Intended Euthanasia                | 3      | 3      | 6      | 6      |
| R | Subtotal: Other Outcomes [N+O+P+Q]       | 71     | 25     | 96     | 96     |
| S | Total Outcomes [M+R]                     | 383    | 175    | 558    | 558    |
|   | Asilomar "Lite" Live Release Rate:       | 82.11% | 87.21% | 83.70% | 83.70% |
|   | Canine Asilomar "Lite" Live Release Rate |        |        | 87.21% | 87.21% |
|   | Feline Asilomar "Lite" Live Release Rate |        |        | 82.11% | 82.11% |