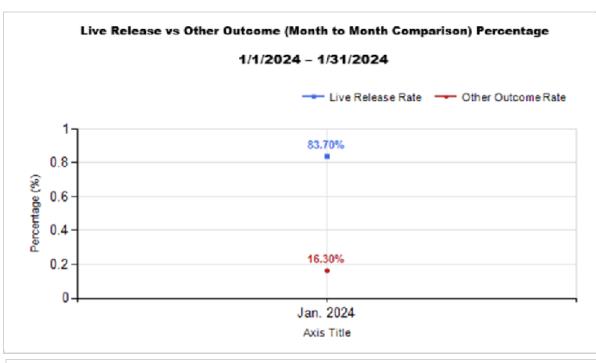

|   | OUTCOMES                                 |        |        |        |        |
|---|------------------------------------------|--------|--------|--------|--------|
| Н | Adoption                                 | 94     | 91     | 185    | 185    |
| ı | Return to Owner                          | 2      | 35     | 37     | 37     |
| J | Transferred to Another Agency            | 9      | 24     | 33     | 33     |
| K | Return to Field                          | 207    | 0      | 207    | 207    |
| L | Other Live Outcomes                      | 0      | 0      | 0      | 0      |
| M | Subtotal: Live Outcomes [H+I+J+K+L]      | 312    | 150    | 462    | 462    |
| N | Died in Care                             | 4      | 0      | 4      | 4      |
| 0 | Lost in Care                             | 5      | 0      | 5      | 5      |
| Р | Shelter Euthanasia                       | 59     | 22     | 81     | 81     |
| Q | Owner Intended Euthanasia                | 3      | 3      | 6      | 6      |
| R | Subtotal: Other Outcomes [N+O+P+Q]       | 71     | 25     | 96     | 96     |
| S | Total Outcomes [M+R]                     | 383    | 175    | 558    | 558    |
|   | Asilomar "Lite" Live Release Rate:       | 82.11% | 87.21% | 83.70% | 83.70% |
|   | Canine Asilomar "Lite" Live Release Rate |        |        | 87.21% | 87.21% |
|   | Feline Asilomar "Lite" Live Release Rate |        |        | 82.11% | 82.11% |

Formula: M / (S subtract Q) 462 / ( 558 subtract 6 ) = 83.70%

| Intake | <b>Statistics</b> | <b>Pivoted</b> | by  | <b>Species</b> |
|--------|-------------------|----------------|-----|----------------|
|        | (1/1/2024         | - 1/31/20      | 024 | )              |