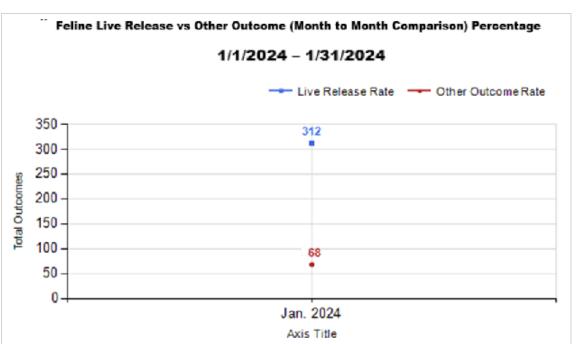

|   | OUTCOMES                                 |        |        |        |        |
|---|------------------------------------------|--------|--------|--------|--------|
| Н | Adoption                                 | 94     | 91     | 185    | 185    |
| ı | Return to Owner                          | 2      | 35     | 37     | 37     |
| J | Transferred to Another Agency            | 9      | 24     | 33     | 33     |
| K | Return to Field                          | 207    | 0      | 207    | 207    |
| L | Other Live Outcomes                      | 0      | 0      | 0      | 0      |
| M | Subtotal: Live Outcomes [H+I+J+K+L]      | 312    | 150    | 462    | 462    |
| N | Died in Care                             | 4      | 0      | 4      | 4      |
| 0 | Lost in Care                             | 5      | 0      | 5      | 5      |
| Р | Shelter Euthanasia                       | 59     | 22     | 81     | 81     |
| Q | Owner Intended Euthanasia                | 3      | 3      | 6      | 6      |
| R | Subtotal: Other Outcomes [N+O+P+Q]       | 71     | 25     | 96     | 96     |
| S | Total Outcomes [M+R]                     | 383    | 175    | 558    | 558    |
|   | Asilomar "Lite" Live Release Rate:       | 82.11% | 87.21% | 83.70% | 83.70% |
|   | Canine Asilomar "Lite" Live Release Rate |        |        | 87.21% | 87.21% |
|   | Feline Asilomar "Lite" Live Release Rate |        |        | 82.11% | 82.11% |

## Outcome Statistics Pivoted by Species (1/1/2024 - 1/31/2024

Month to Month Comparison

|         |   |                               |                             | Comparison |
|---------|---|-------------------------------|-----------------------------|------------|
| Species |   | Name                          | Total                       | Jan. 2024  |
| Canine  | Н | Adoption                      | 91                          | 91         |
| Canine  | I | Return to Owner               | 35                          | 35         |
|         | J | Transferred to Another Agency | 24                          | 24         |
|         | K | Return to Field               | 0                           | 0          |
|         | L | Other Live Outcomes           | 0                           | 0          |
|         | M | Subtotal: Live Outcomes       | 150                         | 150        |
|         | N | Died in Care                  | 0                           | 0          |
|         | 0 | Lost in Care                  | 0                           | 0          |
|         | Р | Shelter Euthanasia            | 22                          | 22         |
|         | Q | Owner Intended Euthanasia     | 3                           | 3          |
|         | R | Subtotal: Other Outcomes      | 25                          | 25         |
|         |   | Canine Total Outcome          | 175                         | 175        |
| Feline  | Н | Adoption                      | 94                          | 94         |
|         | I | Return to Owner               | 2                           | 2          |
|         | J | Transferred to Another Agency | 9                           | 9          |
|         | K | Return to Field               | 207                         |            |
|         | L | Other Live Outcomes           | 0                           | 0          |
|         | М | Subtotal: Live Outcomes       | Subtotal: Live Outcomes 312 |            |
|         | N | Died in Care                  | 4                           | 4          |
|         | 0 | Lost in Care                  | 5                           | 5          |
|         | Р | Shelter Euthanasia            | 59                          | 59         |
|         | Q | Owner Intended Euthanasia     | 3                           | 3          |
|         | R | Subtotal: Other Outcomes      | 71                          | 71         |
|         |   | Feline Total Outcome          | 383                         | 383        |
|         | Н | Adoption                      | 185                         | 185        |
|         | ı | Return to Owner               | 37                          | 37         |
|         | J | Transferred to Another Agency | 33                          | 33         |
|         | K | Return to Field               | 207                         | 207        |
|         | L | Other Live Outcomes           | 0                           | 0          |
|         | N | Died in Care                  | 4                           | 4          |
|         | 0 | Lost in Care                  | 5                           | 5          |
|         | Р | Shelter Euthanasia            | 81                          | 81         |
|         | Q | Owner Intended Euthanasia     | 6                           | 6          |
|         | S | Total Outcome                 | 558                         | 558        |