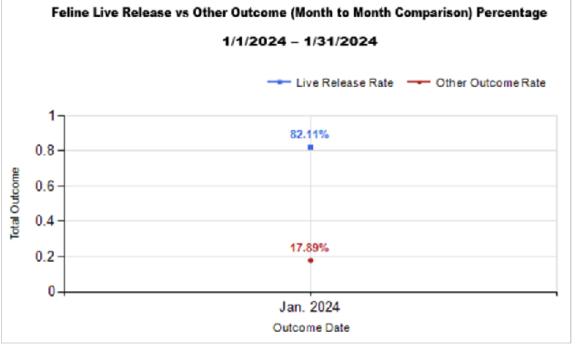

|   | OUTCOMES                                 |        |        |        |        |
|---|------------------------------------------|--------|--------|--------|--------|
| Н | Adoption                                 | 94     | 91     | 185    | 185    |
| ı | Return to Owner                          | 2      | 35     | 37     | 37     |
| J | Transferred to Another Agency            | 9      | 24     | 33     | 33     |
| K | Return to Field                          | 207    | 0      | 207    | 207    |
| L | Other Live Outcomes                      | 0      | 0      | 0      | 0      |
| M | Subtotal: Live Outcomes [H+I+J+K+L]      | 312    | 150    | 462    | 462    |
| N | Died in Care                             | 4      | 0      | 4      | 4      |
| 0 | Lost in Care                             | 5      | 0      | 5      | 5      |
| Р | Shelter Euthanasia                       | 59     | 22     | 81     | 81     |
| Q | Owner Intended Euthanasia                | 3      | 3      | 6      | 6      |
| R | Subtotal: Other Outcomes [N+O+P+Q]       | 71     | 25     | 96     | 96     |
| S | Total Outcomes [M+R]                     | 383    | 175    | 558    | 558    |
|   | Asilomar "Lite" Live Release Rate:       | 82.11% | 87.21% | 83.70% | 83.70% |
|   | Canine Asilomar "Lite" Live Release Rate |        |        | 87.21% | 87.21% |
|   | Feline Asilomar "Lite" Live Release Rate |        |        | 82.11% | 82.11% |

## Outcome Statistics Pivoted by Species (1/1/2024 - 1/31/2024

Month to Month Comparison

|         |   |                               |                             | Comparison |
|---------|---|-------------------------------|-----------------------------|------------|
| Species |   | Name                          | Total                       | Jan. 2024  |
| Canine  | Н | Adoption                      | 91                          | 91         |
| Canine  | I | Return to Owner               | 35                          | 35         |
|         | J | Transferred to Another Agency | 24                          | 24         |
|         | K | Return to Field               | 0                           | 0          |
|         | L | Other Live Outcomes           | 0                           | 0          |
|         | M | Subtotal: Live Outcomes       | 150                         | 150        |
|         | N | Died in Care                  | 0                           | 0          |
|         | 0 | Lost in Care                  | 0                           | 0          |
|         | Р | Shelter Euthanasia            | 22                          | 22         |
|         | Q | Owner Intended Euthanasia     | 3                           | 3          |
|         | R | Subtotal: Other Outcomes      | 25                          | 25         |
|         |   | Canine Total Outcome          | 175                         | 175        |
| Feline  | Н | Adoption                      | 94                          | 94         |
|         | I | Return to Owner               | 2                           | 2          |
|         | J | Transferred to Another Agency | 9                           | 9          |
|         | K | Return to Field               | 207                         |            |
|         | L | Other Live Outcomes           | 0                           | 0          |
|         | М | Subtotal: Live Outcomes       | Subtotal: Live Outcomes 312 |            |
|         | N | Died in Care                  | 4                           | 4          |
|         | 0 | Lost in Care                  | 5                           | 5          |
|         | Р | Shelter Euthanasia            | 59                          | 59         |
|         | Q | Owner Intended Euthanasia     | 3                           | 3          |
|         | R | Subtotal: Other Outcomes      | 71                          | 71         |
|         |   | Feline Total Outcome          | 383                         | 383        |
|         | Н | Adoption                      | 185                         | 185        |
|         | ı | Return to Owner               | 37                          | 37         |
|         | J | Transferred to Another Agency | 33                          | 33         |
|         | K | Return to Field               | 207                         | 207        |
|         | L | Other Live Outcomes           | 0                           | 0          |
|         | N | Died in Care                  | 4                           | 4          |
|         | 0 | Lost in Care                  | 5                           | 5          |
|         | Р | Shelter Euthanasia            | 81                          | 81         |
|         | Q | Owner Intended Euthanasia     | 6                           | 6          |
|         | S | Total Outcome                 | 558                         | 558        |