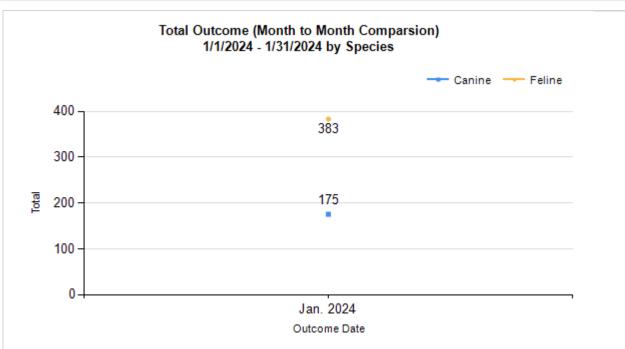

|   | OUTCOMES                                 |        |        |        |        |
|---|------------------------------------------|--------|--------|--------|--------|
| Н | Adoption                                 | 94     | 91     | 185    | 185    |
| ı | Return to Owner                          | 2      | 35     | 37     | 37     |
| J | Transferred to Another Agency            | 9      | 24     | 33     | 33     |
| K | Return to Field                          | 207    | 0      | 207    | 207    |
| L | Other Live Outcomes                      | 0      | 0      | 0      | 0      |
| M | Subtotal: Live Outcomes [H+I+J+K+L]      | 312    | 150    | 462    | 462    |
| N | Died in Care                             | 4      | 0      | 4      | 4      |
| 0 | Lost in Care                             | 5      | 0      | 5      | 5      |
| Р | Shelter Euthanasia                       | 59     | 22     | 81     | 81     |
| Q | Owner Intended Euthanasia                | 3      | 3      | 6      | 6      |
| R | Subtotal: Other Outcomes [N+O+P+Q]       | 71     | 25     | 96     | 96     |
| S | Total Outcomes [M+R]                     | 383    | 175    | 558    | 558    |
|   | Asilomar "Lite" Live Release Rate:       | 82.11% | 87.21% | 83.70% | 83.70% |
|   | Canine Asilomar "Lite" Live Release Rate |        |        | 87.21% | 87.21% |
|   | Feline Asilomar "Lite" Live Release Rate |        |        | 82.11% | 82.11% |

## Outcome Statistics Pivoted by Species (1/1/2024 - 1/31/2024

Month to Month Comparison

|         |   |                               |                             | Comparison |
|---------|---|-------------------------------|-----------------------------|------------|
| Species |   | Name                          | Total                       | Jan. 2024  |
| Canine  | Н | Adoption                      | 91                          | 91         |
| Canine  | I | Return to Owner               | 35                          | 35         |
|         | J | Transferred to Another Agency | 24                          | 24         |
|         | K | Return to Field               | 0                           | 0          |
|         | L | Other Live Outcomes           | 0                           | 0          |
|         | M | Subtotal: Live Outcomes       | 150                         | 150        |
|         | N | Died in Care                  | 0                           | 0          |
|         | 0 | Lost in Care                  | 0                           | 0          |
|         | Р | Shelter Euthanasia            | 22                          | 22         |
|         | Q | Owner Intended Euthanasia     | 3                           | 3          |
|         | R | Subtotal: Other Outcomes      | 25                          | 25         |
|         |   | Canine Total Outcome          | 175                         | 175        |
| Feline  | Н | Adoption                      | 94                          | 94         |
|         | I | Return to Owner               | 2                           | 2          |
|         | J | Transferred to Another Agency | 9                           | 9          |
|         | K | Return to Field               | 207                         |            |
|         | L | Other Live Outcomes           | 0                           | 0          |
|         | М | Subtotal: Live Outcomes       | Subtotal: Live Outcomes 312 |            |
|         | N | Died in Care                  | 4                           | 4          |
|         | 0 | Lost in Care                  | 5                           | 5          |
|         | Р | Shelter Euthanasia            | 59                          | 59         |
|         | Q | Owner Intended Euthanasia     | 3                           | 3          |
|         | R | Subtotal: Other Outcomes      | 71                          | 71         |
|         |   | Feline Total Outcome          | 383                         | 383        |
|         | Н | Adoption                      | 185                         | 185        |
|         | ı | Return to Owner               | 37                          | 37         |
|         | J | Transferred to Another Agency | 33                          | 33         |
|         | K | Return to Field               | 207                         | 207        |
|         | L | Other Live Outcomes           | 0                           | 0          |
|         | N | Died in Care                  | 4                           | 4          |
|         | 0 | Lost in Care                  | 5                           | 5          |
|         | Р | Shelter Euthanasia            | 81                          | 81         |
|         | Q | Owner Intended Euthanasia     | 6                           | 6          |
|         | S | Total Outcome                 | 558                         | 558        |