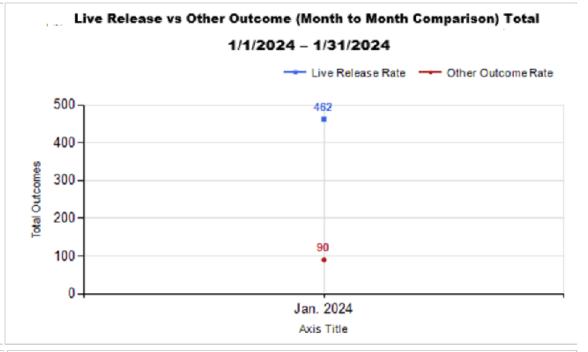

|   | OUTCOMES                                 |        |        |        |        |
|---|------------------------------------------|--------|--------|--------|--------|
| Н | Adoption                                 | 94     | 91     | 185    | 185    |
| ı | Return to Owner                          | 2      | 35     | 37     | 37     |
| J | Transferred to Another Agency            | 9      | 24     | 33     | 33     |
| K | Return to Field                          | 207    | 0      | 207    | 207    |
| L | Other Live Outcomes                      | 0      | 0      | 0      | 0      |
| M | Subtotal: Live Outcomes [H+I+J+K+L]      | 312    | 150    | 462    | 462    |
| N | Died in Care                             | 4      | 0      | 4      | 4      |
| 0 | Lost in Care                             | 5      | 0      | 5      | 5      |
| Р | Shelter Euthanasia                       | 59     | 22     | 81     | 81     |
| Q | Owner Intended Euthanasia                | 3      | 3      | 6      | 6      |
| R | Subtotal: Other Outcomes [N+O+P+Q]       | 71     | 25     | 96     | 96     |
| S | Total Outcomes [M+R]                     | 383    | 175    | 558    | 558    |
|   | Asilomar "Lite" Live Release Rate:       | 82.11% | 87.21% | 83.70% | 83.70% |
|   | Canine Asilomar "Lite" Live Release Rate |        |        | 87.21% | 87.21% |
|   | Feline Asilomar "Lite" Live Release Rate |        |        | 82.11% | 82.11% |

Formula: M / (S subtract Q) 462 / ( 558 subtract 6 ) = 83.70%

| Intake | <b>Statistics</b> | <b>Pivoted</b> | by  | <b>Species</b> |
|--------|-------------------|----------------|-----|----------------|
|        | (1/1/2024         | - 1/31/20      | 024 | )              |