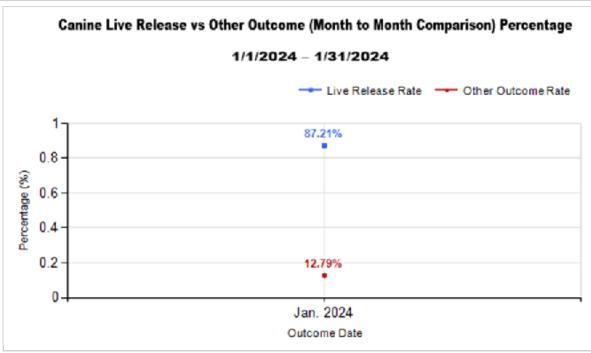

|   | OUTCOMES                                 |        |        |        |        |
|---|------------------------------------------|--------|--------|--------|--------|
| Н | Adoption                                 | 94     | 91     | 185    | 185    |
| ı | Return to Owner                          | 2      | 35     | 37     | 37     |
| J | Transferred to Another Agency            | 9      | 24     | 33     | 33     |
| K | Return to Field                          | 207    | 0      | 207    | 207    |
| L | Other Live Outcomes                      | 0      | 0      | 0      | 0      |
| M | Subtotal: Live Outcomes [H+I+J+K+L]      | 312    | 150    | 462    | 462    |
| N | Died in Care                             | 4      | 0      | 4      | 4      |
| 0 | Lost in Care                             | 5      | 0      | 5      | 5      |
| Р | Shelter Euthanasia                       | 59     | 22     | 81     | 81     |
| Q | Owner Intended Euthanasia                | 3      | 3      | 6      | 6      |
| R | Subtotal: Other Outcomes [N+O+P+Q]       | 71     | 25     | 96     | 96     |
| S | Total Outcomes [M+R]                     | 383    | 175    | 558    | 558    |
|   | Asilomar "Lite" Live Release Rate:       | 82.11% | 87.21% | 83.70% | 83.70% |
|   | Canine Asilomar "Lite" Live Release Rate |        |        | 87.21% | 87.21% |
|   | Feline Asilomar "Lite" Live Release Rate |        |        | 82.11% | 82.11% |

## Outcome Statistics Pivoted by Species (1/1/2024 - 1/31/2024

Month to Month Comparison

|         |   |                               |                             | Comparison |
|---------|---|-------------------------------|-----------------------------|------------|
| Species |   | Name                          | Total                       | Jan. 2024  |
| Canine  | Н | Adoption                      | 91                          | 91         |
| Canine  | I | Return to Owner               | 35                          | 35         |
|         | J | Transferred to Another Agency | 24                          | 24         |
|         | K | Return to Field               | 0                           | 0          |
|         | L | Other Live Outcomes           | 0                           | 0          |
|         | M | Subtotal: Live Outcomes       | 150                         | 150        |
|         | N | Died in Care                  | 0                           | 0          |
|         | 0 | Lost in Care                  | 0                           | 0          |
|         | Р | Shelter Euthanasia            | 22                          | 22         |
|         | Q | Owner Intended Euthanasia     | 3                           | 3          |
|         | R | Subtotal: Other Outcomes      | 25                          | 25         |
|         |   | Canine Total Outcome          | 175                         | 175        |
| Feline  | Н | Adoption                      | 94                          | 94         |
|         | I | Return to Owner               | 2                           | 2          |
|         | J | Transferred to Another Agency | 9                           | 9          |
|         | K | Return to Field               | 207                         |            |
|         | L | Other Live Outcomes           | 0                           | 0          |
|         | М | Subtotal: Live Outcomes       | Subtotal: Live Outcomes 312 |            |
|         | N | Died in Care                  | 4                           | 4          |
|         | 0 | Lost in Care                  | 5                           | 5          |
|         | Р | Shelter Euthanasia            | 59                          | 59         |
|         | Q | Owner Intended Euthanasia     | 3                           | 3          |
|         | R | Subtotal: Other Outcomes      | 71                          | 71         |
|         |   | Feline Total Outcome          | 383                         | 383        |
|         | Н | Adoption                      | 185                         | 185        |
|         | ı | Return to Owner               | 37                          | 37         |
|         | J | Transferred to Another Agency | 33                          | 33         |
|         | K | Return to Field               | 207                         | 207        |
|         | L | Other Live Outcomes           | 0                           | 0          |
|         | N | Died in Care                  | 4                           | 4          |
|         | 0 | Lost in Care                  | 5                           | 5          |
|         | Р | Shelter Euthanasia            | 81                          | 81         |
|         | Q | Owner Intended Euthanasia     | 6                           | 6          |
|         | S | Total Outcome                 | 558                         | 558        |