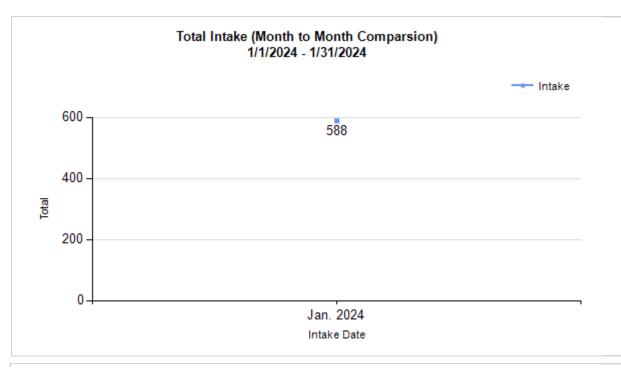

| Canine Live Intake                        | 176   | 176        |
|         | В | Stray/At Large                            | 536   | 536        |
|         | С | Relinquished by Owner                     | 29    | 29         |
|         | D | Owner Intended Euthanasia                 | 2     | 2          |
|         | E | Transferred in from Agency (In State)     | 0     | 0          |
|         | E | Transferred in from Agency (Out of State) | 0     | 0          |
|         | F | Cruelty/Confiscate (Other Intakes)        | 16    | 16         |
|         | F | Returns (Other Intakes)                   | 5     | 5          |
|         | F | Born in the Shelter (Other Intakes)       | 0     | 0          |
|         | G | Total Live Intake                         | 588   | 588        |



## Total Intake (Month to Month Comparsion) 1/1/2024 - 1/31/2024 by Intake Type







## Total Intake (Month to Month Comparsion) 1/1/2024 - 1/31/2024 by Intake Type



## Outcome Statistics Pivoted by Species (1/1/2024 - 1/31/2024

Month to Month Comparison

|         |   |                               |                             | Comparison |
|---------|---|-------------------------------|-----------------------------|------------|
| Species |   | Name                          | Total                       | Jan. 2024  |
| Canine  | Н | Adoption                      | 91                          | 91         |
| Canine  | I | Return to Owner               | 35                          | 35         |
|         | J | Transferred to Another Agency | 24                          | 24