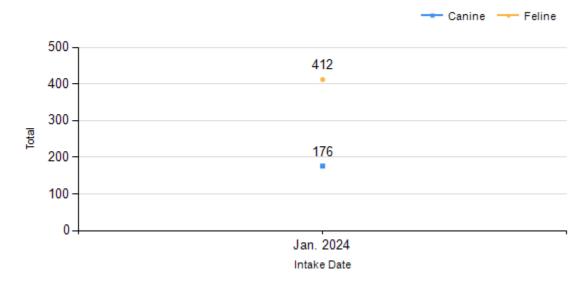

## Total Intake (Month to Month Comparsion) 1/1/2024 - 1/31/2024 by Intake Type

Intake & Outcome Statistics (1/1/2024 - 1/31/2024) Pivoted by Intake & Outcome Month to Month Comparison

|   |                                           | Feline | Canine | Total | Jan. 2024 |
|---|-------------------------------------------|--------|--------|-------|-----------|
|   | LIVE INTAKE                               |        |        |       |           |
| В | Stray/At Large                            | 395    | 141    | 536   | 536       |
| С | Relinquished by Owner                     | 10     | 19     | 29    | 29        |
| D | Owner Intended Euthanasia                 | 2      | 0      | 2     | 2         |
| Е | Transferred in from Agency (In State)     | 0      | 0      | 0     | 0         |
| Е | Transferred in from Agency (Out of State) | 0      | 0      | 0     | 0         |
| F | Cruelty/Confiscate (Other Intakes)        | 4      | 12     | 16    | 16        |
| F | Born in the Shelter (Other Intakes)       | 0      | 0      | 0     | 0         |
| F | Returns (Other Intakes)                   | 1      | 4      | 5     | 5         |
| G | Total Live Intake [B+C+D+E+F]             | 412    | 176    | 588   | 588       |