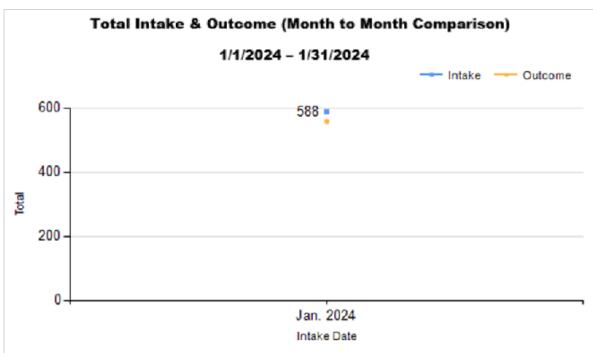

Intake & Outcome Statistics (1/1/2024 - 1/31/2024) Pivoted by Intake & Outcome Month to Month Comparison

|   |                                           | Feline | Canine | Total | Jan. 2024 |
|---|-------------------------------------------|--------|--------|-------|-----------|
|   | LIVE INTAKE                               |        |        |       |           |
| В | Stray/At Large                            | 395    | 141    | 536   | 536       |
| С | Relinquished by Owner                     | 10     | 19     | 29    | 29        |
| D | Owner Intended Euthanasia                 | 2      | 0      | 2     | 2         |
| Е | Transferred in from Agency (In State)     | 0      | 0      | 0     | 0         |
| Е | Transferred in from Agency (Out of State) | 0      | 0      | 0     | 0         |
| F | Cruelty/Confiscate (Other Intakes)        | 4      | 12     | 16    | 16        |
| F | Born in the Shelter (Other Intakes)       | 0      | 0      | 0     | 0         |
| F | Returns (Other Intakes)                   | 1      | 4      | 5     | 5         |
| G | Total Live Intake [B+C+D+E+F]             | 412    | 176    | 588   | 588       |

|   | OUTCOMES                                 |        |        |        |        |
|---|------------------------------------------|--------|--------|--------|--------|
| Н | Adoption                                 | 94     | 91     | 185    | 185    |
| ı | Return to Owner                          | 2      | 35     | 37     | 37     |
| J | Transferred to Another Agency            | 9      | 24     | 33     | 33     |
| K | Return to Field                          | 207    | 0      | 207    | 207    |
| L | Other Live Outcomes                      | 0      | 0      | 0      | 0      |
| M | Subtotal: Live Outcomes [H+I+J+K+L]      | 312    | 150    | 462    | 462    |
| N | Died in Care                             | 4      | 0      | 4      | 4      |
| 0 | Lost in Care                             | 5      | 0      | 5      | 5      |
| Р | Shelter Euthanasia                       | 59     | 22     | 81     | 81     |
| Q | Owner Intended Euthanasia                | 3      | 3      | 6      | 6      |
| R | Subtotal: Other Outcomes [N+O+P+Q]       | 71     | 25     | 96     | 96     |
| S | Total Outcomes [M+R]                     | 383    | 175    | 558    | 558    |
|   | Asilomar "Lite" Live Release Rate:       | 82.11% | 87.21% | 83.70% | 83.70% |
|   | Canine Asilomar "Lite" Live Release Rate |        |        | 87.21% | 87.21% |
|   | Feline Asilomar "Lite" Live Release Rate |        |        | 82.11% | 82.11% |