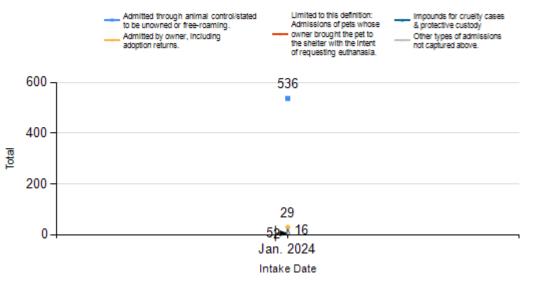

## Total Intake (Month to Month Comparsion) 1/1/2024 - 1/31/2024 by Intake Type

Intake & Outcome Statistics (1/1/2024 - 1/31/2024) Pivoted by Intake & Outcome Month to Month Comparison

|   |                                           | Feline | Canine | Total | Jan. 2024 |
|---|-------------------------------------------|--------|--------|-------|-----------|
|   | LIVE INTAKE                               |        |        |       |           |
| В | Stray/At Large                            | 395    | 141    | 536   | 536       |
| С | Relinquished by Owner                     | 10     | 19     | 29    | 29        |
| D | Owner Intended Euthanasia                 | 2      | 0      | 2     | 2         |
| Е | Transferred in from Agency (In State)     | 0      | 0      | 0     | 0         |
| Е | Transferred in from Agency (Out of State) | 0      | 0      | 0     | 0         |
| F | Cruelty/Confiscate (Other Intakes)        | 4      | 12     | 16    | 16        |
| F | Born in the Shelter (Other Intakes)       | 0      | 0      | 0     | 0         |
| F | Returns (Other Intakes)                   | 1      | 4      | 5     | 5         |
| G | Total Live Intake [B+C+D+E+F]             | 412    | 176    | 588   | 588       |