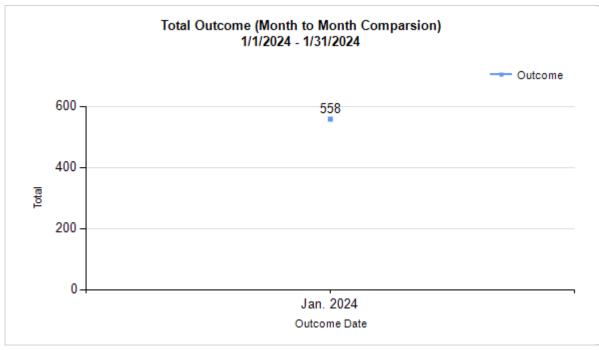

|   | OUTCOMES                                 |        |        |        |        |
|---|------------------------------------------|--------|--------|--------|--------|
| Н | Adoption                                 | 94     | 91     | 185    | 185    |
| ı | Return to Owner                          | 2      | 35     | 37     | 37     |
| J | Transferred to Another Agency            | 9      | 24     | 33     | 33     |
| K | Return to Field                          | 207    | 0      | 207    | 207    |
| L | Other Live Outcomes                      | 0      | 0      | 0      | 0      |
| M | Subtotal: Live Outcomes [H+I+J+K+L]      | 312    | 150    | 462    | 462    |
| N | Died in Care                             | 4      | 0      | 4      | 4      |
| 0 | Lost in Care                             | 5      | 0      | 5      | 5      |
| Р | Shelter Euthanasia                       | 59     | 22     | 81     | 81     |
| Q | Owner Intended Euthanasia                | 3      | 3      | 6      | 6      |
| R | Subtotal: Other Outcomes [N+O+P+Q]       | 71     | 25     | 96     | 96     |
| S | Total Outcomes [M+R]                     | 383    | 175    | 558    | 558    |
|   | Asilomar "Lite" Live Release Rate:       | 82.11% | 87.21% | 83.70% | 83.70% |
|   | Canine Asilomar "Lite" Live Release Rate |        |        | 87.21% | 87.21% |
|   | Feline Asilomar "Lite" Live Release Rate |        |        | 82.11% | 82.11% |