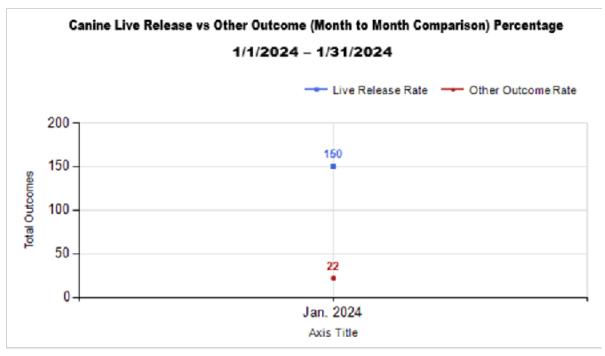

|   | OUTCOMES                                 |        |        |        |        |
|---|------------------------------------------|--------|--------|--------|--------|
| Н | Adoption                                 | 94     | 91     | 185    | 185    |
| ı | Return to Owner                          | 2      | 35     | 37     | 37     |
| J | Transferred to Another Agency            | 9      | 24     | 33     | 33     |
| K | Return to Field                          | 207    | 0      | 207    | 207    |
| L | Other Live Outcomes                      | 0      | 0      | 0      | 0      |
| M | Subtotal: Live Outcomes [H+I+J+K+L]      | 312    | 150    | 462    | 462    |
| N | Died in Care                             | 4      | 0      | 4      | 4      |
| 0 | Lost in Care                             | 5      | 0      | 5      | 5      |
| Р | Shelter Euthanasia                       | 59     | 22     | 81     | 81     |
| Q | Owner Intended Euthanasia                | 3      | 3      | 6      | 6      |
| R | Subtotal: Other Outcomes [N+O+P+Q]       | 71     | 25     | 96     | 96     |
| S | Total Outcomes [M+R]                     | 383    | 175    | 558    | 558    |
|   | Asilomar "Lite" Live Release Rate:       | 82.11% | 87.21% | 83.70% | 83.70% |
|   | Canine Asilomar "Lite" Live Release Rate |        |        | 87.21% | 87.21% |
|   | Feline Asilomar "Lite" Live Release Rate |        |        | 82.11% | 82.11% |

## Outcome Statistics Pivoted by Species (1/1/2024 - 1/31/2024

Month to Month Comparison

|         |   |                               |                             | Comparison |
|---------|---|-------------------------------|-----------------------------|------------|
| Species |   | Name                          | Total                       | Jan. 2024  |
| Canine  | Н | Adoption                      | 91                          | 91         |
| Canine  | I | Return to Owner               | 35                          | 35         |
|         | J | Transferred to Another Agency | 24                          | 24         |
|         | K | Return to Field               | 0                           | 0          |
|         | L | Other Live Outcomes           | 0                           | 0          |
|         | M | Subtotal: Live Outcomes       | 150                         | 150        |
|         | N | Died in Care                  | 0                           | 0          |
|         | 0 | Lost in Care                  | 0                           | 0          |
|         | Р | Shelter Euthanasia            | 22                          | 22         |
|         | Q | Owner Intended Euthanasia     | 3                           | 3          |
|         | R | Subtotal: Other Outcomes      | 25                          | 25         |
|         |   | Canine Total Outcome          | 175                         | 175        |
| Feline  | Н | Adoption                      | 94                          | 94         |
|         | I | Return to Owner               | 2                           | 2          |
|         | J | Transferred to Another Agency | 9                           | 9          |
|         | K | Return to Field               | 207                         |            |
|         | L | Other Live Outcomes           | 0                           | 0          |
|         | М | Subtotal: Live Outcomes       | Subtotal: Live Outcomes 312 |            |
|         | N | Died in Care                  | 4                           | 4          |
|         | 0 | Lost in Care                  | 5                           | 5          |
|         | Р | Shelter Euthanasia            | 59                          | 59         |
|         | Q | Owner Intended Euthanasia     | 3                           | 3          |
|         | R | Subtotal: Other Outcomes      | 71                          | 71         |
|         |   | Feline Total Outcome          | 383                         | 383        |
|         | Н | Adoption                      | 185                         | 185        |
|         | ı | Return to Owner               | 37                          | 37         |
|         | J | Transferred to Another Agency | 33                          | 33         |
|         | K | Return to Field               | 207                         | 207        |
|         | L | Other Live Outcomes           | 0                           | 0          |
|         | N | Died in Care                  | 4                           | 4          |
|         | 0 | Lost in Care                  | 5                           | 5          |
|         | Р | Shelter Euthanasia            | 81                          | 81         |
|         | Q | Owner Intended Euthanasia     | 6                           | 6          |
|         | S | Total Outcome                 | 558                         | 558        |