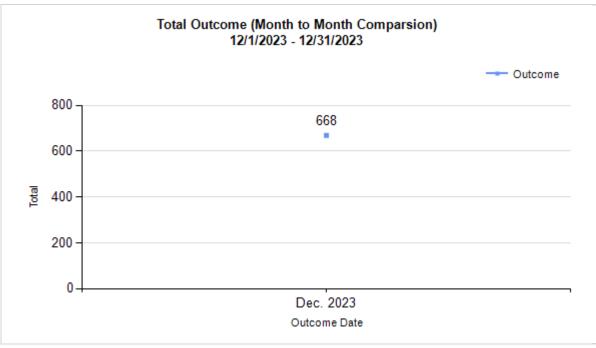

|   | OUTCOMES                                 |        |        |        |        |
|---|------------------------------------------|--------|--------|--------|--------|
| Н | Adoption                                 | 213    | 95     | 308    | 308    |
| ı | Return to Owner                          | 5      | 38     | 43     | 43     |
| J | Transferred to Another Agency            | 24     | 38     | 62     | 62     |
| K | Return to Field                          | 152    | 0      | 152    | 152    |
| L | Other Live Outcomes                      | 0      | 0      | 0      | 0      |
| M | Subtotal: Live Outcomes [H+I+J+K+L]      | 394    | 171    | 565    | 565    |
| N | Died in Care                             | 5      | 0      | 5      | 5      |
| 0 | Lost in Care                             | 8      | 0      | 8      | 8      |
| Р | Shelter Euthanasia                       | 48     | 37     | 85     | 85     |
| Q | Owner Intended Euthanasia                | 1      | 4      | 5      | 5      |
| R | Subtotal: Other Outcomes [N+O+P+Q]       | 62     | 41     | 103    | 103    |
| S | Total Outcomes [M+R]                     | 456    | 212    | 668    | 668    |
|   | Asilomar "Lite" Live Release Rate:       | 86.59% | 82.21% | 85.22% | 85.22% |
|   | Canine Asilomar "Lite" Live Release Rate |        |        | 82.21% | 82.21% |
|   | Feline Asilomar "Lite" Live Release Rate |        |        | 86.59% | 86.59% |

## Outcome Statistics Pivoted by Species (12/1/2023 - 12/31/2023

Month to Month Comparison

|         |   |                               |       | Comparison |
|---------|---|-------------------------------|-------|------------|
| Species |   | Name                          | Total | Dec. 2023  |
| Canine  | Н | Adoption                      | 95    | 95         |
|         | I | Return to Owner               |       | 38         |
|         | J | Transferred to Another Agency | 38    | 38         |
|         | K | Return to Field               | 0     | 0          |
|         | L | Other Live Outcomes           | 0     | 0          |
|         | М | Subtotal: Live Outcomes       | 171   | 171        |
|         | Ν | Died in Care                  | 0     | 0          |
|         | 0 | Lost in Care                  | 0     | 0          |
|         | Р | Shelter Euthanasia            | 37    | 37         |
|         | Q | Owner Intended Euthanasia     | 4     | 4          |
|         | R | Subtotal: Other Outcomes      | 41    | 41         |
|         |   | Canine Total Outcome          | 212   | 212        |
| Feline  | Н | Adoption                      | 213   | 213        |
|         | 1 | Return to Owner               | 5     | 5          |
|         | J | Transferred to Another Agency | 24    | 24         |
|         | K | Return to Field               | 152   | 152        |
|         | L | Other Live Outcomes           | 0     | 0          |
|         | М | Subtotal: Live Outcomes       | 394   | 394        |
|         | N | Died in Care                  | 5     | 5          |
|         | 0 | Lost in Care                  | 8     | 8          |
|         | Р | Shelter Euthanasia            | 48    | 48         |
|         | Q | Owner Intended Euthanasia     | 1     | 1          |
|         | R | Subtotal: Other Outcomes      | 62    | 62         |
|         |   | Feline Total Outcome          | 456   | 456        |
|         | Н | Adoption                      | 308   | 308        |
|         | ı | Return to Owner               | 43    | 43         |
|         | J | Transferred to Another Agency | 62    | 62         |
|         | K | Return to Field               | 152   | 152        |
|         | L | Other Live Outcomes           | 0     | 0          |
|         | N | Died in Care                  | 5     | 5          |
|         | 0 | Lost in Care                  | 8     | 8          |
|         | Р | Shelter Euthanasia            | 85    | 85         |
|         | Q | Owner Intended Euthanasia     | 5     | 5          |
|         | S | Total Outcome                 | 668   | 668        |