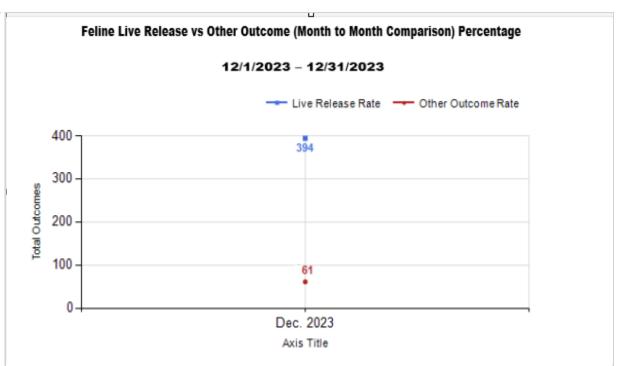

|   | OUTCOMES                                 |        |        |        |        |
|---|------------------------------------------|--------|--------|--------|--------|
| Н | Adoption                                 | 213    | 95     | 308    | 308    |
| ı | Return to Owner                          | 5      | 38     | 43     | 43     |
| J | Transferred to Another Agency            | 24     | 38     | 62     | 62     |
| K | Return to Field                          | 152    | 0      | 152    | 152    |
| L | Other Live Outcomes                      | 0      | 0      | 0      | 0      |
| M | Subtotal: Live Outcomes [H+I+J+K+L]      | 394    | 171    | 565    | 565    |
| N | Died in Care                             | 5      | 0      | 5      | 5      |
| 0 | Lost in Care                             | 8      | 0      | 8      | 8      |
| Р | Shelter Euthanasia                       | 48     | 37     | 85     | 85     |
| Q | Owner Intended Euthanasia                | 1      | 4      | 5      | 5      |
| R | Subtotal: Other Outcomes [N+O+P+Q]       | 62     | 41     | 103    | 103    |
| S | Total Outcomes [M+R]                     | 456    | 212    | 668    | 668    |
|   | Asilomar "Lite" Live Release Rate:       | 86.59% | 82.21% | 85.22% | 85.22% |
|   | Canine Asilomar "Lite" Live Release Rate |        |        | 82.21% | 82.21% |
|   | Feline Asilomar "Lite" Live Release Rate |        |        | 86.59% | 86.59% |

## Outcome Statistics Pivoted by Species (12/1/2023 - 12/31/2023

Month to Month Comparison

|         |   |                               |       | Comparison |
|---------|---|-------------------------------|-------|------------|
| Species |   | Name                          | Total | Dec. 2023  |
| Canine  | Н | Adoption                      | 95    | 95         |
|         | I | Return to Owner               |       | 38         |
|         | J | Transferred to Another Agency | 38    | 38         |
|         | K | Return to Field               | 0     | 0          |
|         | L | Other Live Outcomes           | 0     | 0          |
|         | М | Subtotal: Live Outcomes       | 171   | 171        |
|         | Ν | Died in Care                  | 0     | 0          |
|         | 0 | Lost in Care                  | 0     | 0          |
|         | Р | Shelter Euthanasia            | 37    | 37         |
|         | Q | Owner Intended Euthanasia     | 4     | 4          |
|         | R | Subtotal: Other Outcomes      | 41    | 41         |
|         |   | Canine Total Outcome          | 212   | 212        |
| Feline  | Н | Adoption                      | 213   | 213        |
|         | 1 | Return to Owner               | 5     | 5          |
|         | J | Transferred to Another Agency | 24    | 24         |
|         | K | Return to Field               | 152   | 152        |
|         | L | Other Live Outcomes           | 0     | 0          |
|         | М | Subtotal: Live Outcomes       | 394   | 394        |
|         | N | Died in Care                  | 5     | 5          |
|         | 0 | Lost in Care                  | 8     | 8          |
|         | Р | Shelter Euthanasia            | 48    | 48         |
|         | Q | Owner Intended Euthanasia     | 1     | 1          |
|         | R | Subtotal: Other Outcomes      | 62    | 62         |
|         |   | Feline Total Outcome          | 456   | 456        |
|         | Н | Adoption                      | 308   | 308        |
|         | ı | Return to Owner               | 43    | 43         |
|         | J | Transferred to Another Agency | 62    | 62         |
|         | K | Return to Field               | 152   | 152        |
|         | L | Other Live Outcomes           | 0     | 0          |
|         | N | Died in Care                  | 5     | 5          |
|         | 0 | Lost in Care                  | 8     | 8          |
|         | Р | Shelter Euthanasia            | 85    | 85         |
|         | Q | Owner Intended Euthanasia     | 5     | 5          |
|         | S | Total Outcome                 | 668   | 668        |