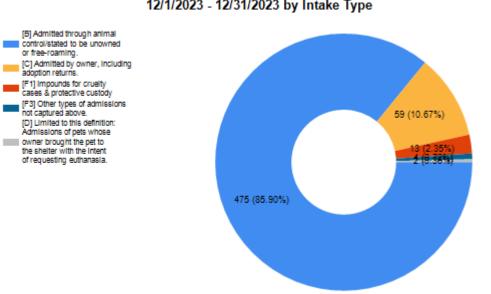

Intake & Outcome Statistics (12/1/2023 - 12/31/2023) Pivoted by Intake & Outcome Month to Month Comparison

|   | ·                                         | Feline | Canine | Total | Dec. 2023 |
|---|-------------------------------------------|--------|--------|-------|-----------|
|   | LIVE INTAKE                               |        |        |       |           |
| В | Stray/At Large                            | 329    | 146    | 475   | 475       |
| С | Relinquished by Owner                     | 36     | 23     | 59    | 59        |
| D | Owner Intended Euthanasia                 | 2      | 0      | 2     | 2         |
| E | Transferred in from Agency (In State)     | 0      | 0      | 0     | 0         |
| E | Transferred in from Agency (Out of State) | 0      | 0      | 0     | 0         |
| F | Cruelty/Confiscate (Other Intakes)        | 1      | 12     | 13    | 13        |
| F | Born in the Shelter (Other Intakes)       | 0      | 0      | 0     | 0         |
| F | Returns (Other Intakes)                   | 2      | 2      | 4     | 4         |
| G | Total Live Intake                         | 370    | 183    | 553   | 553       |

## Intake Statistics Pivoted by Species (12/1/2023 - 12/31/2023)

Month to Month Comparison

| Species |   | Name                                      | Total | Dec. 2023 |
|---------|---|-------------------------------------------|-------|-----------|
| Feline  | В | Stray/At Large                            | 329   | 329       |
|         | С | Relinquished by Owner                     | 36    | 36        |
|         | D | Owner Intended Euthanasia                 | 2     | 2         |
|         | E | Transferred in from Agency (In State)     | 0     | 0         |
|         | E | Transferred in from Agency (Out of State) | 0     | 0         |
|         | F | Returns (Other Intakes)                   | 2     | 2         |
|         | F | Cruelty/Confiscate (Other Intakes)        | 1     | 1         |
|         | F | Born in the Shelter (Other Intakes)       | 0     | 0         |
|         |   | Feline Live Intake                        | 370   | 370       |
| Canine  | В | Stray/At Large                            | 146   | 146       |
|         | С | Relinquished by Owner                     | 23    | 23        |
|         | D | Owner Intended Euthanasia                 | 0     | 0         |
|         | E | Transferred in from Agency (Out of State) | 0     | 0         |
|         | Е | Transferred in from Agency (In State)     | 0     | 0         |
|         | F | Returns (Other Intakes)                   | 2     | 2         |
|         | F | Cruelty/Confiscate (Other Intakes)        | 12    | 12        |
|         | F | Born in the Shelter (Other Intakes)       | 0     | 0         |
|         |   | Canine Live Intake                        | 183   | 183       |
|         | В | Stray/At Large                            | 475   | 475       |
|         | С | Relinquished by Owner                     | 59    | 59        |
|         | D | Owner Intended Euthanasia                 | 2     | 2         |
|         | E | Transferred in from Agency (In State)     | 0     | 0         |
|         | E | Transferred in from Agency (Out of State) | 0     | 0         |
|         | F | Returns (Other Intakes)                   | 4     | 4         |
|         | F | Cruelty/Confiscate (Other Intakes)        | 13    | 13        |
|         | F | Born in the Shelter (Other Intakes)       | 0     | 0         |
|         | G | Total Live Intake                         | 553   | 553       |

## Total Intake (Month to Month Comparsion) 12/1/2023 - 12/31/2023 by Intake Type