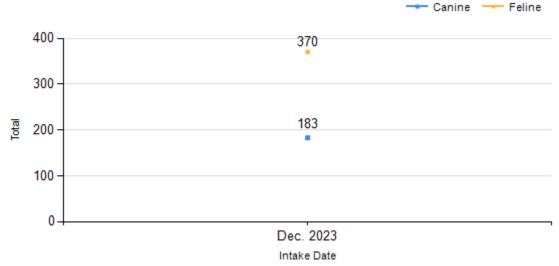

Intake & Outcome Statistics (12/1/2023 - 12/31/2023) Pivoted by Intake & Outcome Month to Month Comparison

|   | ·                                         | Feline | Canine | Total | Dec. 2023 |
|---|-------------------------------------------|--------|--------|-------|-----------|
|   | LIVE INTAKE                               |        |        |       |           |
| В | Stray/At Large                            | 329    | 146    | 475   | 475       |
| С | Relinquished by Owner                     | 36     | 23     | 59    | 59        |
| D | Owner Intended Euthanasia                 | 2      | 0      | 2     | 2         |
| E | Transferred in from Agency (In State)     | 0      | 0      | 0     | 0         |
| E | Transferred in from Agency (Out of State) | 0      | 0      | 0     | 0         |
| F | Cruelty/Confiscate (Other Intakes)        | 1      | 12     | 13    | 13        |
| F | Born in the Shelter (Other Intakes)       | 0      | 0      | 0     | 0         |
| F | Returns (Other Intakes)                   | 2      | 2      | 4     | 4         |
| G | Total Live Intake                         | 370    | 183    | 553   | 553       |

## Intake Statistics Pivoted by Species (12/1/2023 - 12/31/2023)

Month to Month Comparison

| Species |   | Name                                      | Total | Dec. 2023 |
|---------|---|-------------------------------------------|-------|-----------|
| Feline  | В | Stray/At Large                            | 329   | 329       |
|         | С | Relinquished by Owner                     | 36    | 36        |
|         | D | Owner Intended Euthanasia                 | 2     | 2         |
|         | E | Transferred in from Agency (In State)     | 0     | 0         |
|         | E | Transferred in from Agency (Out of State) | 0     | 0         |
|         | F | Returns (Other Intakes)                   | 2     | 2         |
|         | F | Cruelty/Confiscate (Other Intakes)        | 1     | 1         |
|         | F | Born in the Shelter (Other Intakes)       | 0     | 0         |
|         |   | Feline Live Intake                        | 370   | 370       |
| Canine  | В | Stray/At Large                            | 146   | 146       |
|         | С | Relinquished by Owner                     | 23    | 23        |
|         | D | Owner Intended Euthanasia                 | 0     | 0         |
|         | E | Transferred in from Agency (Out of State) | 0     | 0         |
|         | Е | Transferred in from Agency (In State)     | 0     | 0         |
|         | F | Returns (Other Intakes)                   | 2     | 2         |
|         | F | Cruelty/Confiscate (Other Intakes)        | 12    | 12        |
|         | F | Born in the Shelter (Other Intakes)       | 0     | 0         |
|         |   | Canine Live Intake                        | 183   | 183       |
|         | В | Stray/At Large                            | 475   | 475       |
|         | С | Relinquished by Owner                     | 59    | 59        |
|         | D | Owner Intended Euthanasia                 | 2     | 2         |
|         | E | Transferred in from Agency (In State)     | 0     | 0         |
|         | E | Transferred in from Agency (Out of State) | 0     | 0         |
|         | F | Returns (Other Intakes)                   | 4     | 4         |
|         | F | Cruelty/Confiscate (Other Intakes)        | 13    | 13        |
|         | F | Born in the Shelter (Other Intakes)       | 0     | 0         |
|         | G | Total Live Intake                         | 553   | 553       |