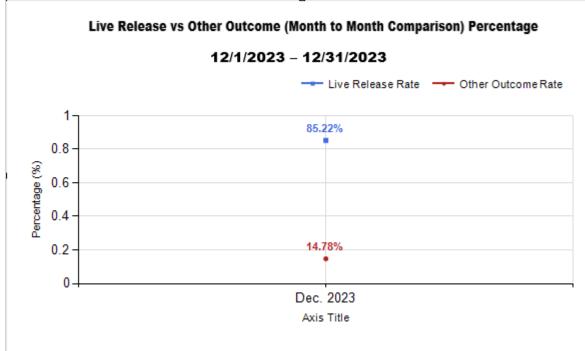

|   | OUTCOMES                                 |        |        |        |        |
|---|------------------------------------------|--------|--------|--------|--------|
| Н | Adoption                                 | 213    | 95     | 308    | 308    |
| ı | Return to Owner                          | 5      | 38     | 43     | 43     |
| J | Transferred to Another Agency            | 24     | 38     | 62     | 62     |
| K | Return to Field                          | 152    | 0      | 152    | 152    |
| L | Other Live Outcomes                      | 0      | 0      | 0      | 0      |
| M | Subtotal: Live Outcomes [H+I+J+K+L]      | 394    | 171    | 565    | 565    |
| N | Died in Care                             | 5      | 0      | 5      | 5      |
| 0 | Lost in Care                             | 8      | 0      | 8      | 8      |
| Р | Shelter Euthanasia                       | 48     | 37     | 85     | 85     |
| Q | Owner Intended Euthanasia                | 1      | 4      | 5      | 5      |
| R | Subtotal: Other Outcomes [N+O+P+Q]       | 62     | 41     | 103    | 103    |
| S | Total Outcomes [M+R]                     | 456    | 212    | 668    | 668    |
|   | Asilomar "Lite" Live Release Rate:       | 86.59% | 82.21% | 85.22% | 85.22% |
|   | Canine Asilomar "Lite" Live Release Rate |        |        | 82.21% | 82.21% |
|   | Feline Asilomar "Lite" Live Release Rate |        |        | 86.59% | 86.59% |

Formula: M / (S subtract Q) 565 / ( 668 subtract 5 ) = 85.22%