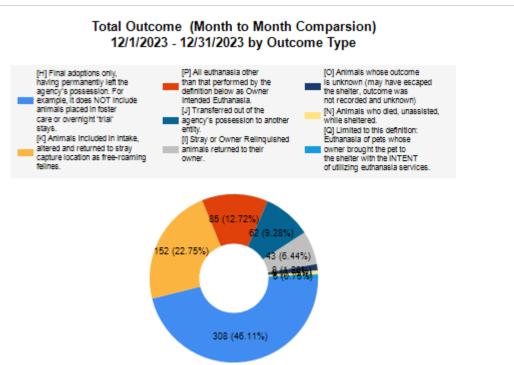

|   | OUTCOMES                                 |        |        |        |        |
|---|------------------------------------------|--------|--------|--------|--------|
| Н | Adoption                                 | 213    | 95     | 308    | 308    |
| ı | Return to Owner                          | 5      | 38     | 43     | 43     |
| J | Transferred to Another Agency            | 24     | 38     | 62     | 62     |
| K | Return to Field                          | 152    | 0      | 152    | 152    |
| L | Other Live Outcomes                      | 0      | 0      | 0      | 0      |
| M | Subtotal: Live Outcomes [H+I+J+K+L]      | 394    | 171    | 565    | 565    |
| N | Died in Care                             | 5      | 0      | 5      | 5      |
| 0 | Lost in Care                             | 8      | 0      | 8      | 8      |
| Р | Shelter Euthanasia                       | 48     | 37     | 85     | 85     |
| Q | Owner Intended Euthanasia                | 1      | 4      | 5      | 5      |
| R | Subtotal: Other Outcomes [N+O+P+Q]       | 62     | 41     | 103    | 103    |
| S | Total Outcomes [M+R]                     | 456    | 212    | 668    | 668    |
|   | Asilomar "Lite" Live Release Rate:       | 86.59% | 82.21% | 85.22% | 85.22% |
|   | Canine Asilomar "Lite" Live Release Rate |        |        | 82.21% | 82.21% |
|   | Feline Asilomar "Lite" Live Release Rate |        |        | 86.59% | 86.59% |