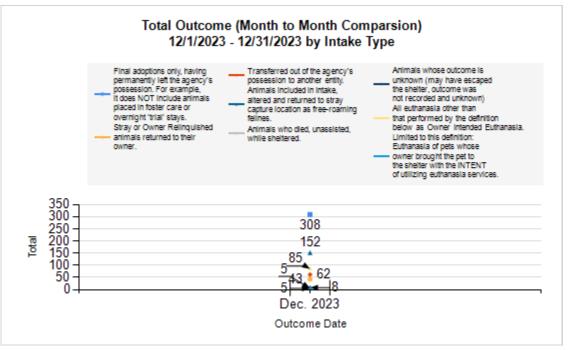

|   | OUTCOMES                                 |        |        |        |        |
|---|------------------------------------------|--------|--------|--------|--------|
| Н | Adoption                                 | 213    | 95     | 308    | 308    |
| ı | Return to Owner                          | 5      | 38     | 43     | 43     |
| J | Transferred to Another Agency            | 24     | 38     | 62     | 62     |
| K | Return to Field                          | 152    | 0      | 152    | 152    |
| L | Other Live Outcomes                      | 0      | 0      | 0      | 0      |
| M | Subtotal: Live Outcomes [H+I+J+K+L]      | 394    | 171    | 565    | 565    |
| N | Died in Care                             | 5      | 0      | 5      | 5      |
| 0 | Lost in Care                             | 8      | 0      | 8      | 8      |
| Р | Shelter Euthanasia                       | 48     | 37     | 85     | 85     |
| Q | Owner Intended Euthanasia                | 1      | 4      | 5      | 5      |
| R | Subtotal: Other Outcomes [N+O+P+Q]       | 62     | 41     | 103    | 103    |
| S | Total Outcomes [M+R]                     | 456    | 212    | 668    | 668    |
|   | Asilomar "Lite" Live Release Rate:       | 86.59% | 82.21% | 85.22% | 85.22% |
|   | Canine Asilomar "Lite" Live Release Rate |        |        | 82.21% | 82.21% |
|   | Feline Asilomar "Lite" Live Release Rate |        |        | 86.59% | 86.59% |