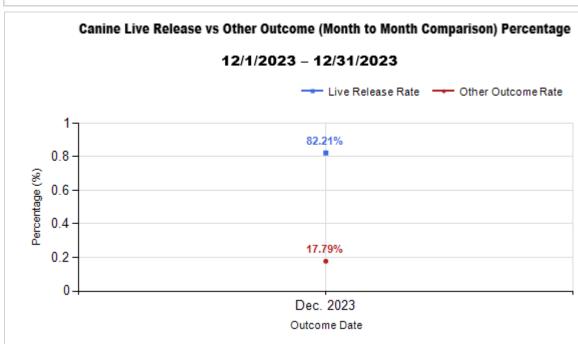

|   | OUTCOMES                                 |        |        |        |        |
|---|------------------------------------------|--------|--------|--------|--------|
| Н | Adoption                                 | 213    | 95     | 308    | 308    |
| ı | Return to Owner                          | 5      | 38     | 43     | 43     |
| J | Transferred to Another Agency            | 24     | 38     | 62     | 62     |
| K | Return to Field                          | 152    | 0      | 152    | 152    |
| L | Other Live Outcomes                      | 0      | 0      | 0      | 0      |
| M | Subtotal: Live Outcomes [H+I+J+K+L]      | 394    | 171    | 565    | 565    |
| N | Died in Care                             | 5      | 0      | 5      | 5      |
| 0 | Lost in Care                             | 8      | 0      | 8      | 8      |
| Р | Shelter Euthanasia                       | 48     | 37     | 85     | 85     |
| Q | Owner Intended Euthanasia                | 1      | 4      | 5      | 5      |
| R | Subtotal: Other Outcomes [N+O+P+Q]       | 62     | 41     | 103    | 103    |
| S | Total Outcomes [M+R]                     | 456    | 212    | 668    | 668    |
|   | Asilomar "Lite" Live Release Rate:       | 86.59% | 82.21% | 85.22% | 85.22% |
|   | Canine Asilomar "Lite" Live Release Rate |        |        | 82.21% | 82.21% |
|   | Feline Asilomar "Lite" Live Release Rate |        |        | 86.59% | 86.59% |