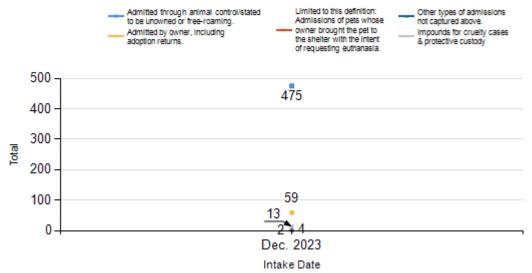

Intake & Outcome Statistics (12/1/2023 - 12/31/2023) Pivoted by Intake & Outcome Month to Month Comparison

|   | ·                                         | Feline | Canine | Total | Dec. 2023 |
|---|-------------------------------------------|--------|--------|-------|-----------|
|   | LIVE INTAKE                               |        |        |       |           |
| В | Stray/At Large                            | 329    | 146    | 475   | 475       |
| С | Relinquished by Owner                     | 36     | 23     | 59    | 59        |
| D | Owner Intended Euthanasia                 | 2      | 0      | 2     | 2         |
| E | Transferred in from Agency (In State)     | 0      | 0      | 0     | 0         |
| E | Transferred in from Agency (Out of State) | 0      | 0      | 0     | 0         |
| F | Cruelty/Confiscate (Other Intakes)        | 1      | 12     | 13    | 13        |
| F | Born in the Shelter (Other Intakes)       | 0      | 0      | 0     | 0         |
| F | Returns (Other Intakes)                   | 2      | 2      | 4     | 4         |
| G | Total Live Intake                         | 370    | 183    | 553   | 553       |

## Intake Statistics Pivoted by Species (12/1/2023 - 12/31/2023)

Month to Month Comparison

| Species |   | Name                                      | Total | Dec. 2023 |
|---------|---|-------------------------------------------|-------|-----------|
| Feline  | В | Stray/At Large                            | 329   | 329       |
|         | С | Relinquished by Owner                     | 36    | 36        |
|         | D | Owner Intended Euthanasia                 | 2     | 2         |
|         | E | Transferred in from Agency (In State)     | 0     | 0         |
|         | E | Transferred in from Agency (Out of State) | 0     | 0         |
|         | F | Returns (Other Intakes)                   | 2     | 2         |
|         | F | Cruelty/Confiscate (Other Intakes)        | 1     | 1         |
|         | F | Born in the Shelter (Other Intakes)       | 0     | 0         |
|         |   | Feline Live Intake                        | 370   | 370       |
| Canine  | В | Stray/At Large                            | 146   | 146       |
|         | С | Relinquished by Owner                     | 23    | 23        |
|         | D | Owner Intended Euthanasia                 | 0     | 0         |
|         | E | Transferred in from Agency (Out of State) | 0     | 0         |
|         | Е | Transferred in from Agency (In State)     | 0     | 0         |
|         | F | Returns (Other Intakes)                   | 2     | 2         |
|         | F | Cruelty/Confiscate (Other Intakes)        | 12    | 12        |
|         | F | Born in the Shelter (Other Intakes)       | 0     | 0         |
|         |   | Canine Live Intake                        | 183   | 183       |
|         | В | Stray/At Large                            | 475   | 475       |
|         | С | Relinquished by Owner                     | 59    | 59        |
|         | D | Owner Intended Euthanasia                 | 2     | 2         |
|         | E | Transferred in from Agency (In State)     | 0     | 0         |
|         | E | Transferred in from Agency (Out of State) | 0     | 0         |
|         | F | Returns (Other Intakes)                   | 4     | 4         |
|         | F | Cruelty/Confiscate (Other Intakes)        | 13    | 13        |
|         | F | Born in the Shelter (Other Intakes)       | 0     | 0         |
|         | G | Total Live Intake                         | 553   | 553       |

## Total Intake (Month to Month Comparsion) 12/1/2023 - 12/31/2023 by Intake Type