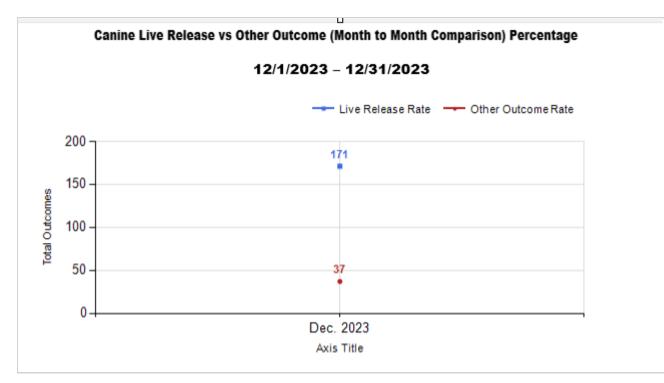

|   | OUTCOMES                                 |        |        |        |        |
|---|------------------------------------------|--------|--------|--------|--------|
| Н | Adoption                                 | 213    | 95     | 308    | 308    |
| ı | Return to Owner                          | 5      | 38     | 43     | 43     |
| J | Transferred to Another Agency            | 24     | 38     | 62     | 62     |
| K | Return to Field                          | 152    | 0      | 152    | 152    |
| L | Other Live Outcomes                      | 0      | 0      | 0      | 0      |
| M | Subtotal: Live Outcomes [H+I+J+K+L]      | 394    | 171    | 565    | 565    |
| N | Died in Care                             | 5      | 0      | 5      | 5      |
| 0 | Lost in Care                             | 8      | 0      | 8      | 8      |
| Р | Shelter Euthanasia                       | 48     | 37     | 85     | 85     |
| Q | Owner Intended Euthanasia                | 1      | 4      | 5      | 5      |
| R | Subtotal: Other Outcomes [N+O+P+Q]       | 62     | 41     | 103    | 103    |
| S | Total Outcomes [M+R]                     | 456    | 212    | 668    | 668    |
|   | Asilomar "Lite" Live Release Rate:       | 86.59% | 82.21% | 85.22% | 85.22% |
|   | Canine Asilomar "Lite" Live Release Rate |        |        | 82.21% | 82.21% |
|   | Feline Asilomar "Lite" Live Release Rate |        |        | 86.59% | 86.59% |

## Outcome Statistics Pivoted by Species (12/1/2023 - 12/31/2023

Month to Month Comparison

|         |   |                               |       | Comparison |
|---------|---|-------------------------------|-------|------------|
| Species |   | Name                          | Total | Dec. 2023  |
| Canine  | Н | Adoption                      | 95    | 95         |
|         | I | Return to Owner               |       | 38         |
|         | J | Transferred to Another Agency | 38    | 38         |
|         | K | Return to Field               | 0     | 0          |
|         | L | Other Live Outcomes           | 0     | 0          |
|         | М | Subtotal: Live Outcomes       | 171   | 171        |
|         | Ν | Died in Care                  | 0     | 0          |
|         | 0 | Lost in Care                  | 0     | 0          |
|         | Р | Shelter Euthanasia            | 37    | 37         |
|         | Q | Owner Intended Euthanasia     | 4     | 4          |
|         | R | Subtotal: Other Outcomes      | 41    | 41         |
|         |   | Canine Total Outcome          | 212   | 212        |
| Feline  | Н | Adoption                      | 213   | 213        |
|         | 1 | Return to Owner               | 5     | 5          |
|         | J | Transferred to Another Agency | 24    | 24         |
|         | K | Return to Field               | 152   | 152        |
|         | L | Other Live Outcomes           | 0     | 0          |
|         | М | Subtotal: Live Outcomes       | 394   | 394        |
|         | N | Died in Care                  | 5     | 5          |
|         | 0 | Lost in Care                  | 8     | 8          |
|         | Р | Shelter Euthanasia            | 48    | 48         |
|         | Q | Owner Intended Euthanasia     | 1     | 1          |
|         | R | Subtotal: Other Outcomes      | 62    | 62         |
|         |   | Feline Total Outcome          | 456   | 456        |
|         | Н | Adoption                      | 308   | 308        |
|         | ı | Return to Owner               | 43    | 43         |
|         | J | Transferred to Another Agency | 62    | 62         |
|         | K | Return to Field               | 152   | 152        |
|         | L | Other Live Outcomes           | 0     | 0          |
|         | N | Died in Care                  | 5     | 5          |
|         | 0 | Lost in Care                  | 8     | 8          |
|         | Р | Shelter Euthanasia            | 85    | 85         |
|         | Q | Owner Intended Euthanasia     | 5     | 5          |
|         | S | Total Outcome                 | 668   | 668        |