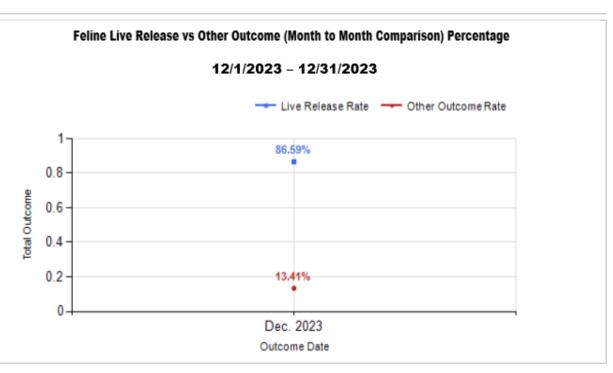

|   | OUTCOMES                                 |        |        |        |        |
|---|------------------------------------------|--------|--------|--------|--------|
| Н | Adoption                                 | 213    | 95     | 308    | 308    |
| ı | Return to Owner                          | 5      | 38     | 43     | 43     |
| J | Transferred to Another Agency            | 24     | 38     | 62     | 62     |
| K | Return to Field                          | 152    | 0      | 152    | 152    |
| L | Other Live Outcomes                      | 0      | 0      | 0      | 0      |
| M | Subtotal: Live Outcomes [H+I+J+K+L]      | 394    | 171    | 565    | 565    |
| N | Died in Care                             | 5      | 0      | 5      | 5      |
| 0 | Lost in Care                             | 8      | 0      | 8      | 8      |
| Р | Shelter Euthanasia                       | 48     | 37     | 85     | 85     |
| Q | Owner Intended Euthanasia                | 1      | 4      | 5      | 5      |
| R | Subtotal: Other Outcomes [N+O+P+Q]       | 62     | 41     | 103    | 103    |
| S | Total Outcomes [M+R]                     | 456    | 212    | 668    | 668    |
|   | Asilomar "Lite" Live Release Rate:       | 86.59% | 82.21% | 85.22% | 85.22% |
|   | Canine Asilomar "Lite" Live Release Rate |        |        | 82.21% | 82.21% |
|   | Feline Asilomar "Lite" Live Release Rate |        |        | 86.59% | 86.59% |