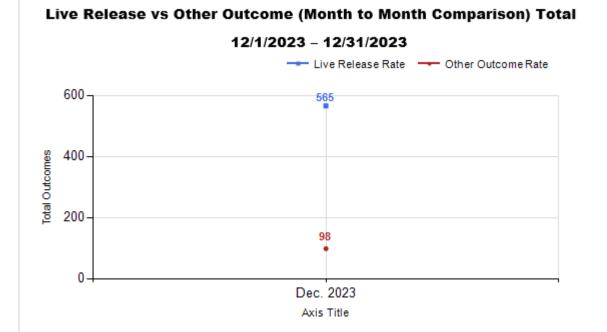

|   | OUTCOMES                                 |        |        |        |        |
|---|------------------------------------------|--------|--------|--------|--------|
| Н | Adoption                                 | 213    | 95     | 308    | 308    |
| ı | Return to Owner                          | 5      | 38     | 43     | 43     |
| J | Transferred to Another Agency            | 24     | 38     | 62     | 62     |
| K | Return to Field                          | 152    | 0      | 152    | 152    |
| L | Other Live Outcomes                      | 0      | 0      | 0      | 0      |
| M | Subtotal: Live Outcomes [H+I+J+K+L]      | 394    | 171    | 565    | 565    |
| N | Died in Care                             | 5      | 0      | 5      | 5      |
| 0 | Lost in Care                             | 8      | 0      | 8      | 8      |
| Р | Shelter Euthanasia                       | 48     | 37     | 85     | 85     |
| Q | Owner Intended Euthanasia                | 1      | 4      | 5      | 5      |
| R | Subtotal: Other Outcomes [N+O+P+Q]       | 62     | 41     | 103    | 103    |
| S | Total Outcomes [M+R]                     | 456    | 212    | 668    | 668    |
|   | Asilomar "Lite" Live Release Rate:       | 86.59% | 82.21% | 85.22% | 85.22% |
|   | Canine Asilomar "Lite" Live Release Rate |        |        | 82.21% | 82.21% |
|   | Feline Asilomar "Lite" Live Release Rate |        |        | 86.59% | 86.59% |