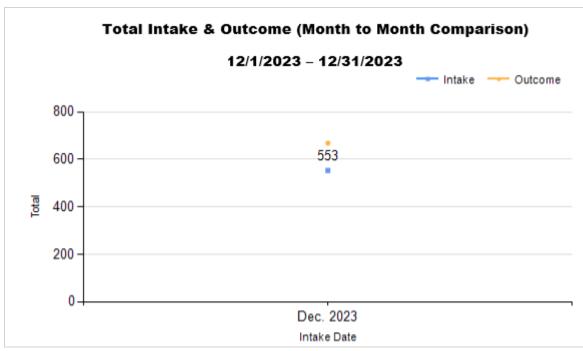

Intake & Outcome Statistics (12/1/2023 - 12/31/2023) Pivoted by Intake & Outcome Month to Month Comparison

|   | ·                                         | Feline | Canine | Total | Dec. 2023 |
|---|-------------------------------------------|--------|--------|-------|-----------|
|   | LIVE INTAKE                               |        |        |       |           |
| В | Stray/At Large                            | 329    | 146    | 475   | 475       |
| С | Relinquished by Owner                     | 36     | 23     | 59    | 59        |
| D | Owner Intended Euthanasia                 | 2      | 0      | 2     | 2         |
| E | Transferred in from Agency (In State)     | 0      | 0      | 0     | 0         |
| E | Transferred in from Agency (Out of State) | 0      | 0      | 0     | 0         |
| F | Cruelty/Confiscate (Other Intakes)        | 1      | 12     | 13    | 13        |
| F | Born in the Shelter (Other Intakes)       | 0      | 0      | 0     | 0         |
| F | Returns (Other Intakes)                   | 2      | 2      | 4     | 4         |
| G | Total Live Intake                         | 370    | 183    | 553   | 553       |

|   | OUTCOMES                                 |        |        |        |        |
|---|------------------------------------------|--------|--------|--------|--------|
| Н | Adoption                                 | 213    | 95     | 308    | 308    |
| ı | Return to Owner                          | 5      | 38     | 43     | 43     |
| J | Transferred to Another Agency            | 24     | 38     | 62     | 62     |
| K | Return to Field                          | 152    | 0      | 152    | 152    |
| L | Other Live Outcomes                      | 0      | 0      | 0      | 0      |
| M | Subtotal: Live Outcomes [H+I+J+K+L]      | 394    | 171    | 565    | 565    |
| N | Died in Care                             | 5      | 0      | 5      | 5      |
| 0 | Lost in Care                             | 8      | 0      | 8      | 8      |
| Р | Shelter Euthanasia                       | 48     | 37     | 85     | 85     |
| Q | Owner Intended Euthanasia                | 1      | 4      | 5      | 5      |
| R | Subtotal: Other Outcomes [N+O+P+Q]       | 62     | 41     | 103    | 103    |
| S | Total Outcomes [M+R]                     | 456    | 212    | 668    | 668    |
|   | Asilomar "Lite" Live Release Rate:       | 86.59% | 82.21% | 85.22% | 85.22% |
|   | Canine Asilomar "Lite" Live Release Rate |        |        | 82.21% | 82.21% |
|   | Feline Asilomar "Lite" Live Release Rate |        |        | 86.59% | 86.59% |