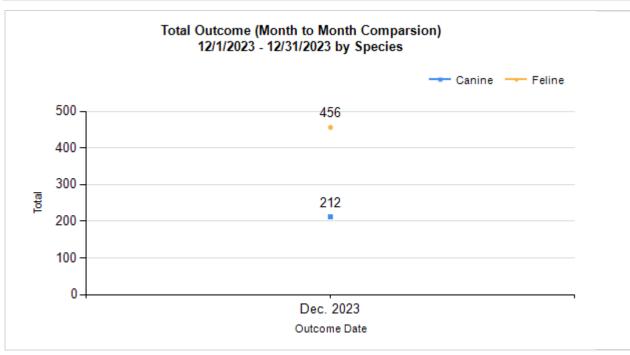

## Outcome Statistics Pivoted by Species (12/1/2023 - 12/31/2023

Month to Month Comparison

|         |   |                               |       | Comparison |
|---------|---|-------------------------------|-------|------------|
| Species |   | Name                          | Total | Dec. 2023  |
| Canine  | Н | Adoption                      | 95    | 95         |
|         | I | Return to Owner               |       | 38         |
|         | J | Transferred to Another Agency | 38    | 38         |
|         | K | Return to Field               | 0     | 0          |
|         | L | Other Live Outcomes           | 0     | 0          |
|         | М | Subtotal: Live Outcomes       | 171   | 171        |
|         | Ν | Died in Care                  | 0     | 0          |
|         | 0 | Lost in Care                  | 0     | 0          |
|         | Р | Shelter Euthanasia            | 37    | 37         |
|         | Q | Owner Intended Euthanasia     | 4     | 4          |
|         | R | Subtotal: Other Outcomes      | 41    | 41         |
|         |   | Canine Total Outcome          | 212   | 212        |
| Feline  | Н | Adoption                      | 213   | 213        |
|         | 1 | Return to Owner               | 5     | 5          |
|         | J | Transferred to Another Agency | 24    | 24         |
|         | K | Return to Field               | 152   | 152        |
|         | L | Other Live Outcomes           | 0     | 0          |
|         | М | Subtotal: Live Outcomes       | 394   | 394        |
|         | N | Died in Care                  | 5     | 5          |
|         | 0 | Lost in Care                  | 8     | 8          |
|         | Р | Shelter Euthanasia            | 48    | 48         |
|         | Q | Owner Intended Euthanasia     | 1     | 1          |
|         | R | Subtotal: Other Outcomes      | 62    | 62         |
|         |   | Feline Total Outcome          | 456   | 456        |
|         | Н | Adoption                      | 308   | 308        |
|         | ı | Return to Owner               | 43    | 43         |
|         | J | Transferred to Another Agency | 62    | 62         |
|         | K | Return to Field               | 152   | 152        |
|         | L | Other Live Outcomes           | 0     | 0          |
|         | N | Died in Care                  | 5     | 5          |
|         | 0 | Lost in Care                  | 8     | 8          |
|         | Р | Shelter Euthanasia            | 85    | 85         |
|         | Q | Owner Intended Euthanasia     | 5     | 5          |
|         | S | Total Outcome                 | 668   | 668        |