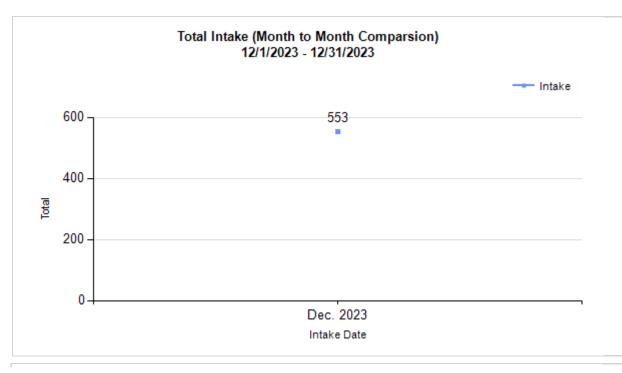

## Total Intake (Month to Month Comparsion) 12/1/2023 - 12/31/2023 by Intake Type

## Intake Statistics Pivoted by Species (12/1/2023 - 12/31/2023)

Month to Month Comparison

| Species |   | Name                                      | Total | Dec. 2023 |
|---------|---|-------------------------------------------|-------|-----------|
| Feline  | В | Stray/At Large                            | 329   | 329       |
|         | С | Relinquished by Owner                     | 36    | 36        |
|         | D | Owner Intended Euthanasia                 | 2     | 2         |
|         | E | Transferred in from Agency (In State)     | 0     | 0         |
|         | E | Transferred in from Agency (Out of State) | 0     | 0         |
|         | F | Returns (Other Intakes)                   | 2     | 2         |
|         | F | Cruelty/Confiscate (Other Intakes)        | 1     | 1         |
|         | F | Born in the Shelter (Other Intakes)       | 0     | 0         |
|         |   | Feline Live Intake                        | 370   | 370       |
| Canine  | В | Stray/At Large                            | 146   | 146       |
|         | С | Relinquished by Owner                     | 23    | 23        |
|         | D | Owner Intended Euthanasia                 | 0     | 0         |
|         | E | Transferred in from Agency (Out of State) | 0     | 0         |
|         | Е | Transferred in from Agency (In State)     | 0     | 0         |
|         | F | Returns (Other Intakes)                   | 2     | 2         |
|         | F | Cruelty/Confiscate (Other Intakes)        | 12    | 12        |
|         | F | Born in the Shelter (Other Intakes)       | 0     | 0         |
|         |   | Canine Live Intake                        | 183   | 183       |
|         | В | Stray/At Large                            | 475   | 475       |
|         | С | Relinquished by Owner                     | 59    | 59        |
|         | D | Owner Intended Euthanasia                 | 2     | 2         |
|         | E | Transferred in from Agency (In State)     | 0     | 0         |
|         | E | Transferred in from Agency (Out of State) | 0     | 0         |
|         | F | Returns (Other Intakes)                   | 4     | 4         |
|         | F | Cruelty/Confiscate (Other Intakes)        | 13    | 13        |
|         | F | Born in the Shelter (Other Intakes)       | 0     | 0         |
|         | G | Total Live Intake                         | 553   | 553       |