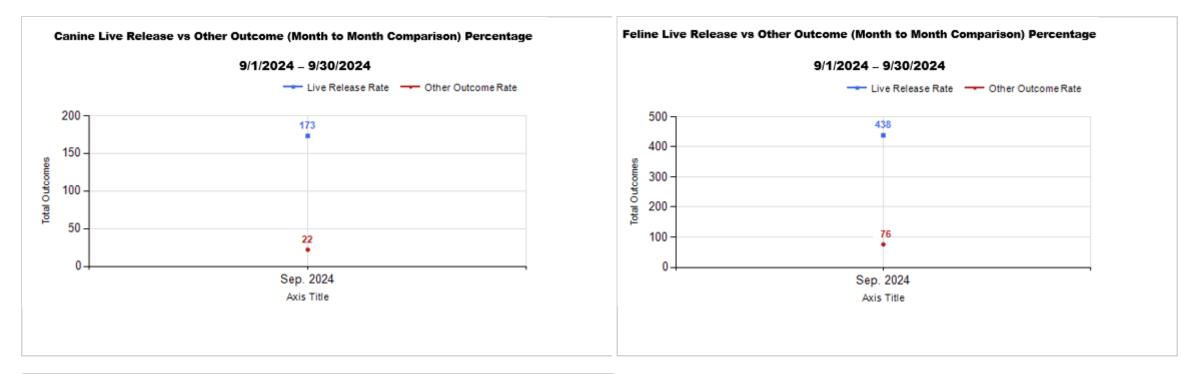

|   | OUTCOMES                                 |        |        |        |        |
|---|------------------------------------------|--------|--------|--------|--------|
| Н | Adoption                                 | 208    | 106    | 314    | 314    |
| I | Return to Owner                          | 1      | 25     | 26     | 26     |
| J | Transferred to Another Agency            | 8      | 42     | 50     | 50     |
| κ | Return to Field                          | 221    | 0      | 221    | 221    |
| L | Other Live Outcomes                      | 0      | 0      | 0      | 0      |
| Μ | Subtotal: Live Outcomes<br>[H+I+J+K+L]   | 438    | 173    | 611    | 611    |
| Ν | Died in Care                             | 17     | 1      | 18     | 18     |
| 0 | Lost in Care                             | 0      | 0      | 0      | 0      |
| Ρ | Shelter Euthanasia                       | 59     | 21     | 80     | 80     |
| Q | Owner Intended Euthanasia                | 0      | 6      | 6      | 6      |
| R | Subtotal: Other Outcomes<br>[N+O+P+Q]    | 76     | 28     | 104    | 104    |
| S | Total Outcomes<br>[ M + R ]              | 514    | 201    | 715    | 715    |
|   | Asilomar "Lite" Live Release Rate:       | 85.21% | 88.72% | 86.18% | 86.18% |
|   | Canine Asilomar "Lite" Live Release Rate |        |        | 88.72% | 88.72% |
|   | Feline Asilomar "Lite" Live Release Rate |        |        | 85.21% | 85.21% |
|   | Formula                                  |        |        |        |        |

| (       | Dutco | me Statistics Pivoted by Species<br>(9/1/2024 - 9/30/2024 |       | Month to<br>Month<br>Comparison |  |
|---------|-------|-----------------------------------------------------------|-------|---------------------------------|--|
| Species |       | Name                                                      | Total | Sep. 2024                       |  |
| Feline  | Н     | Adoption                                                  | 208   | 208                             |  |
| -       | I     | Return to Owner                                           | 1     | 1                               |  |
| _       | J     | Transferred to Another Agency                             | 8     | 8                               |  |
| _       | к     | Return to Field                                           | 221   | 221                             |  |
|         | L     | Other Live Outcomes                                       | 0     | 0                               |  |
|         | М     | Subtotal: Live Outcomes                                   | 438   | 438                             |  |
|         | Ν     | Died in Care                                              | 17    | 17                              |  |
|         | 0     | Lost in Care                                              | 0     | 0                               |  |
|         | Ρ     | Shelter Euthanasia                                        | 59    | 59                              |  |
|         | Q     | Owner Intended Euthanasia                                 | 0     | 0                               |  |
|         | R     | Subtotal: Other Outcomes                                  | 76    | 76                              |  |
|         |       | Feline Total Outcome                                      | 514   | 514                             |  |
| Canine  | Н     | Adoption                                                  | 106   | 106                             |  |
|         | I     | Return to Owner                                           | 25    | 25                              |  |
|         | J     | Transferred to Another Agency                             | 42    | 42                              |  |
|         | К     | Return to Field                                           | 0     | 0                               |  |
|         | L     | Other Live Outcomes                                       | 0     | 0                               |  |
|         | М     | Subtotal: Live Outcomes                                   | 173   | 173                             |  |
|         | Ν     | Died in Care                                              | 1     | 1                               |  |
|         | 0     | Lost in Care                                              | 0     | 0                               |  |
|         | Р     | Shelter Euthanasia                                        | 21    | 21                              |  |
|         | Q     | Owner Intended Euthanasia                                 |       | 6                               |  |
|         | R     | Subtotal: Other Outcomes                                  | 28    | 28                              |  |
|         |       | Canine Total Outcome                                      | 201   | 201                             |  |
|         | Н     | Adoption                                                  | 314   | 314                             |  |
|         | I     | Return to Owner                                           | 26    | 26                              |  |
|         | J     | Transferred to Another Agency                             | 50    | 50                              |  |
|         | к     | Return to Field                                           | 221   | 221                             |  |
|         | L     | Other Live Outcomes                                       | 0     | C                               |  |
|         | N     | Died in Care                                              | 18    | 18                              |  |
|         | 0     | Lost in Care                                              | 0     | 0                               |  |
|         | P     | Shelter Euthanasia                                        | 80    | 80                              |  |
|         | Q     | Owner Intended Euthanasia                                 | 6     | 6                               |  |
|         | ×     |                                                           | Ŭ     | Ŭ                               |  |