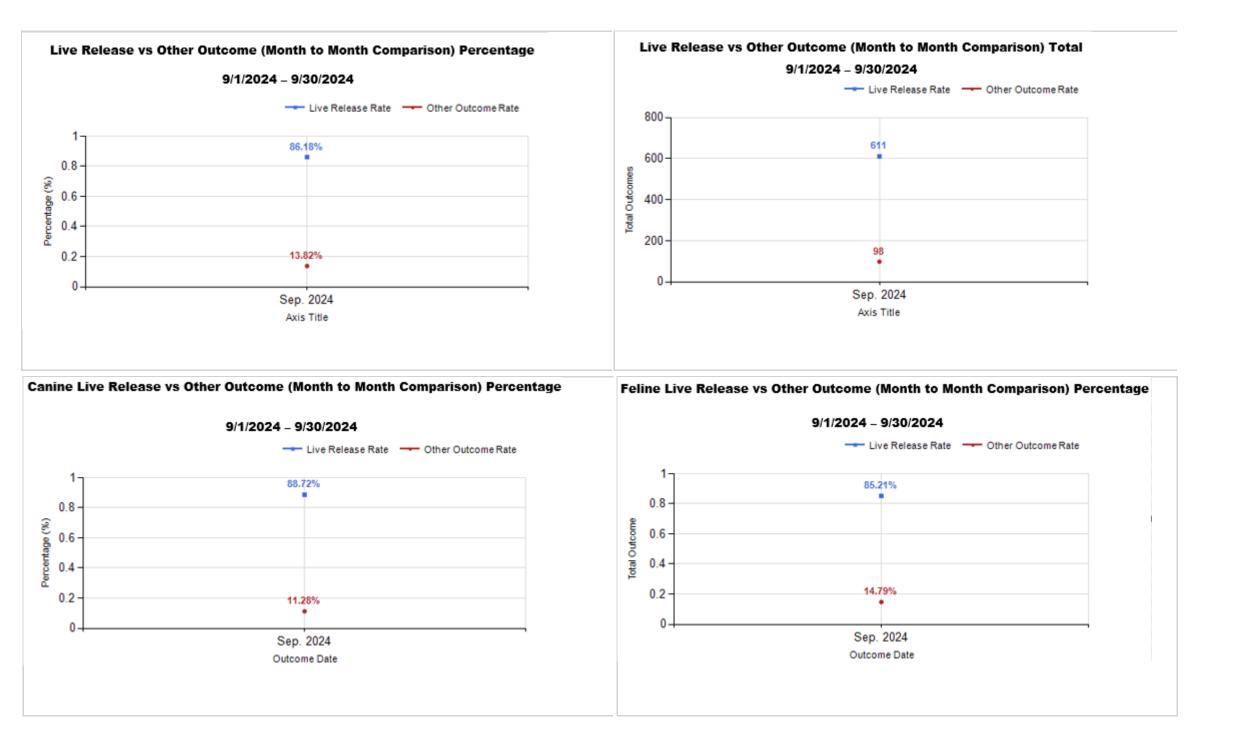

|   | OUTCOMES                                 |        |        |        |        |
|---|------------------------------------------|--------|--------|--------|--------|
| Н | Adoption                                 | 208    | 106    | 314    | 314    |
| I | Return to Owner                          | 1      | 25     | 26     | 26     |
| J | Transferred to Another Agency            | 8      | 42     | 50     | 50     |
| κ | Return to Field                          | 221    | 0      | 221    | 221    |
| L | Other Live Outcomes                      | 0      | 0      | 0      | 0      |
| Μ | Subtotal: Live Outcomes<br>[H+I+J+K+L]   | 438    | 173    | 611    | 611    |
| Ν | Died in Care                             | 17     | 1      | 18     | 18     |
| 0 | Lost in Care                             | 0      | 0      | 0      | 0      |
| Ρ | Shelter Euthanasia                       | 59     | 21     | 80     | 80     |
| Q | Owner Intended Euthanasia                | 0      | 6      | 6      | 6      |
| R | Subtotal: Other Outcomes<br>[N+O+P+Q]    | 76     | 28     | 104    | 104    |
| S | Total Outcomes<br>[ M + R ]              | 514    | 201    | 715    | 715    |
|   | Asilomar "Lite" Live Release Rate:       | 85.21% | 88.72% | 86.18% | 86.18% |
|   | Canine Asilomar "Lite" Live Release Rate |        |        | 88.72% | 88.72% |
|   | Feline Asilomar "Lite" Live Release Rate |        |        | 85.21% | 85.21% |
|   | Formula                                  |        |        |        |        |

Formula: M / (S subtract Q) 611 / ( 715 subtract 6 ) = 86.18%

10/2/2024 3:05:03 PM

|                         | TOTAL           |                     |               | Canine       |                     |               | Feline       |                     |               |
|-------------------------|-----------------|---------------------|---------------|--------------|---------------------|---------------|--------------|---------------------|---------------|
|                         | Live<br>Release | Live Release<br>(%) | Change<br>(%) | Live Release | Live Release<br>(%) | Change<br>(%) | Live Release | Live Release<br>(%) | Change<br>(%) |
| Sep. 2024               | 611             | 86.18%              | NaN           | 173          | 88.72%              | NaN           | 438          | 85.21%              | NaN           |
| 9/1/2024 -<br>9/30/2024 | 715             | 86.18%              |               |              |                     |               |              |                     |               |
| 9/30/2024               |                 | Formula:            |               |              |                     |               |              |                     |               |