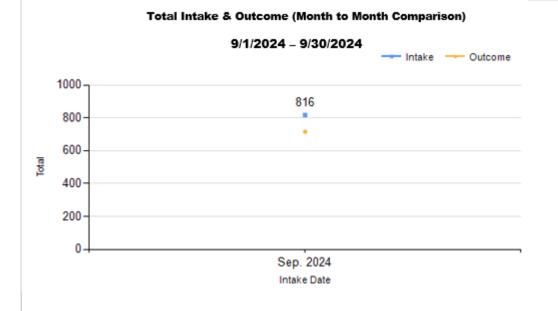

|   | Intake & Outcome Statistics<br>(9/1/2024 - 9/30/2024)<br>Pivoted by Intake & Outcome |        |        |       |           |  |  |
|---|--------------------------------------------------------------------------------------|--------|--------|-------|-----------|--|--|
|   |                                                                                      | Feline | Canine | Total | Sep. 2024 |  |  |
|   | LIVE INTAKE                                                                          |        |        |       |           |  |  |
| В | Stray/At Large                                                                       | 540    | 144    | 684   | 684       |  |  |
| С | Relinquished by Owner                                                                | 42     | 30     | 72    | 72        |  |  |
| D | Owner Intended Euthanasia                                                            | 0      | 1      | 1     | 1         |  |  |
| Е | Transferred in from Agency (In State)                                                | 0      | 0      | 0     | 0         |  |  |
| Е | Transferred in from Agency (Out of State)                                            | 0      | 0      | 0     | 0         |  |  |
| F | Cruelty/Confiscate (Other Intakes)                                                   | 8      | 45     | 53    | 53        |  |  |
| F | Born in the Shelter (Other Intakes)                                                  | 2      | 0      | 2     | 2         |  |  |
| F | Returns (Other Intakes)                                                              | 0      | 4      | 4     | 4         |  |  |
| G | Total Live Intake<br>[ B + C + D + E + F ]                                           | 592    | 224    | 816   | 816       |  |  |

|   | OUTCOMES                                 |        |        |        |        |
|---|------------------------------------------|--------|--------|--------|--------|
| Н | Adoption                                 | 208    | 106    | 314    | 314    |
| I | Return to Owner                          | 1      | 25     | 26     | 26     |
| J | Transferred to Another Agency            | 8      | 42     | 50     | 50     |
| κ | Return to Field                          | 221    | 0      | 221    | 221    |
| L | Other Live Outcomes                      | 0      | 0      | 0      | 0      |
| Μ | Subtotal: Live Outcomes<br>[H+I+J+K+L]   | 438    | 173    | 611    | 611    |
| Ν | Died in Care                             | 17     | 1      | 18     | 18     |
| 0 | Lost in Care                             | 0      | 0      | 0      | 0      |
| Ρ | Shelter Euthanasia                       | 59     | 21     | 80     | 80     |
| Q | Owner Intended Euthanasia                | 0      | 6      | 6      | 6      |
| R | Subtotal: Other Outcomes<br>[N+O+P+Q]    | 76     | 28     | 104    | 104    |
| S | Total Outcomes<br>[ M + R ]              | 514    | 201    | 715    | 715    |
|   | Asilomar "Lite" Live Release Rate:       | 85.21% | 88.72% | 86.18% | 86.18% |
|   | Canine Asilomar "Lite" Live Release Rate |        |        | 88.72% | 88.72% |
|   | Feline Asilomar "Lite" Live Release Rate |        |        | 85.21% | 85.21% |
|   | Formula                                  |        |        |        |        |