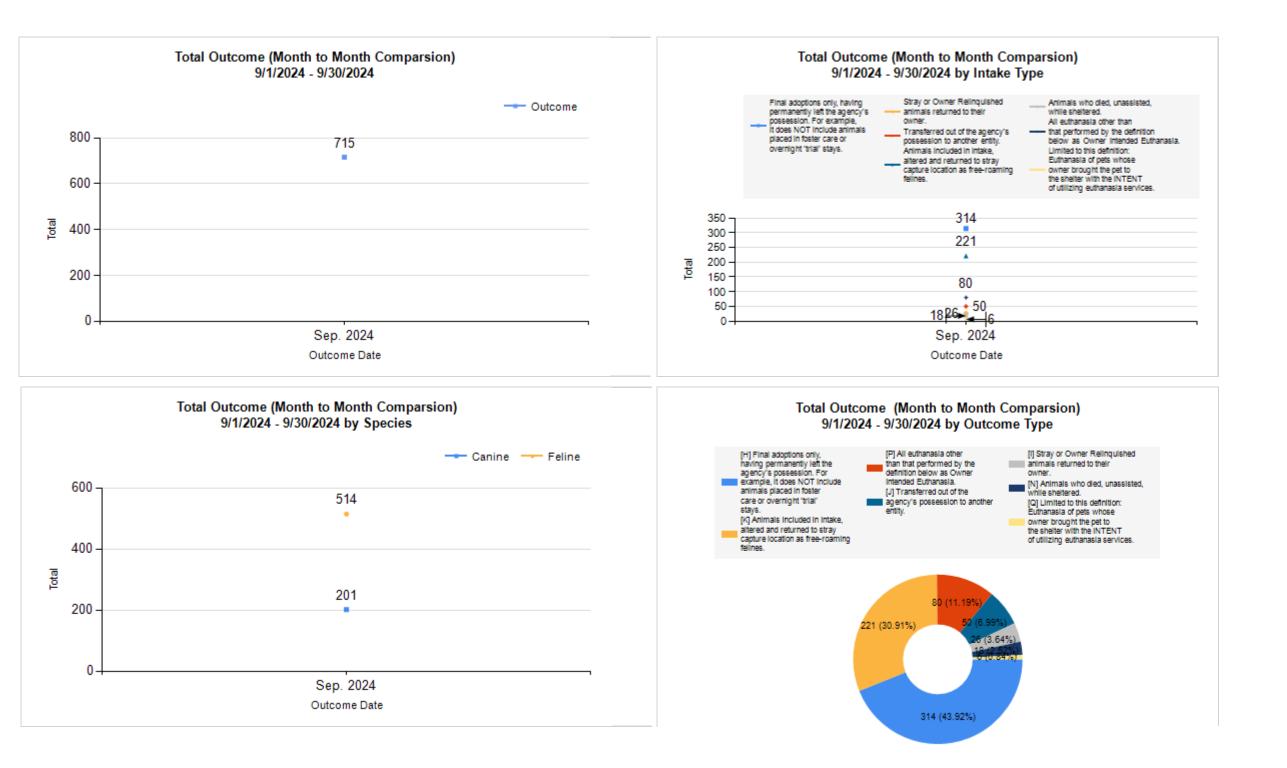

|   | OUTCOMES                                 |        |        |        |        |
|---|------------------------------------------|--------|--------|--------|--------|
| Н | Adoption                                 | 208    | 106    | 314    | 314    |
| I | Return to Owner                          | 1      | 25     | 26     | 26     |
| J | Transferred to Another Agency            | 8      | 42     | 50     | 50     |
| κ | Return to Field                          | 221    | 0      | 221    | 221    |
| L | Other Live Outcomes                      | 0      | 0      | 0      | 0      |
| Μ | Subtotal: Live Outcomes<br>[H+I+J+K+L]   | 438    | 173    | 611    | 611    |
| Ν | Died in Care                             | 17     | 1      | 18     | 18     |
| 0 | Lost in Care                             | 0      | 0      | 0      | 0      |
| Ρ | Shelter Euthanasia                       | 59     | 21     | 80     | 80     |
| Q | Owner Intended Euthanasia                | 0      | 6      | 6      | 6      |
| R | Subtotal: Other Outcomes<br>[N+O+P+Q]    | 76     | 28     | 104    | 104    |
| S | Total Outcomes<br>[ M + R ]              | 514    | 201    | 715    | 715    |
|   | Asilomar "Lite" Live Release Rate:       | 85.21% | 88.72% | 86.18% | 86.18% |
|   | Canine Asilomar "Lite" Live Release Rate |        |        | 88.72% | 88.72% |
|   | Feline Asilomar "Lite" Live Release Rate |        |        | 85.21% | 85.21% |
|   | Formula                                  |        |        |        |        |

| (       | Dutco | me Statistics Pivoted by Species<br>(9/1/2024 - 9/30/2024 |       | Month to<br>Month<br>Comparison |  |
|---------|-------|-----------------------------------------------------------|-------|---------------------------------|--|
| Species |       | Name                                                      | Total | Sep. 2024                       |  |
| Feline  | Н     | Adoption                                                  | 208   | 208                             |  |
| -       | I     | Return to Owner                                           | 1     | 1                               |  |
| _       | J     | Transferred to Another Agency                             | 8     | 8                               |  |
| _       | к     | Return to Field                                           | 221   | 221                             |  |
|         | L     | Other Live Outcomes                                       | 0     | 0                               |  |
|         | М     | Subtotal: Live Outcomes                                   | 438   | 438                             |  |
|         | Ν     | Died in Care                                              | 17    | 17                              |  |
|         | 0     | Lost in Care                                              | 0     | 0                               |  |
|         | Ρ     | Shelter Euthanasia                                        | 59    | 59                              |  |
|         | Q     | Owner Intended Euthanasia                                 | 0     | 0                               |  |
|         | R     | Subtotal: Other Outcomes                                  | 76    | 76                              |  |
|         |       | Feline Total Outcome                                      | 514   | 514                             |  |
| Canine  | Н     | Adoption                                                  | 106   | 106                             |  |
|         | I     | Return to Owner                                           | 25    | 25                              |  |
|         | J     | Transferred to Another Agency                             | 42    | 42                              |  |
|         | К     | Return to Field                                           | 0     | 0                               |  |
|         | L     | Other Live Outcomes                                       | 0     | 0                               |  |
|         | М     | Subtotal: Live Outcomes                                   | 173   | 173                             |  |
|         | Ν     | Died in Care                                              | 1     | 1                               |  |
|         | 0     | Lost in Care                                              | 0     | 0                               |  |
|         | Р     | Shelter Euthanasia                                        | 21    | 21                              |  |
|         | Q     | Owner Intended Euthanasia                                 |       | 6                               |  |
|         | R     | Subtotal: Other Outcomes                                  | 28    | 28                              |  |
|         |       | Canine Total Outcome                                      | 201   | 201                             |  |
|         | Н     | Adoption                                                  | 314   | 314                             |  |
|         | I     | Return to Owner                                           | 26    | 26                              |  |
|         | J     | Transferred to Another Agency                             | 50    | 50                              |  |
|         | к     | Return to Field                                           | 221   | 221                             |  |
|         | L     | Other Live Outcomes                                       | 0     | C                               |  |
|         | N     | Died in Care                                              | 18    | 18                              |  |
|         | 0     | Lost in Care                                              | 0     | 0                               |  |
|         | P     | Shelter Euthanasia                                        | 80    | 80                              |  |
|         | Q     | Owner Intended Euthanasia                                 | 6     | 6                               |  |
|         | ×     |                                                           | Ŭ     | Ŭ                               |  |