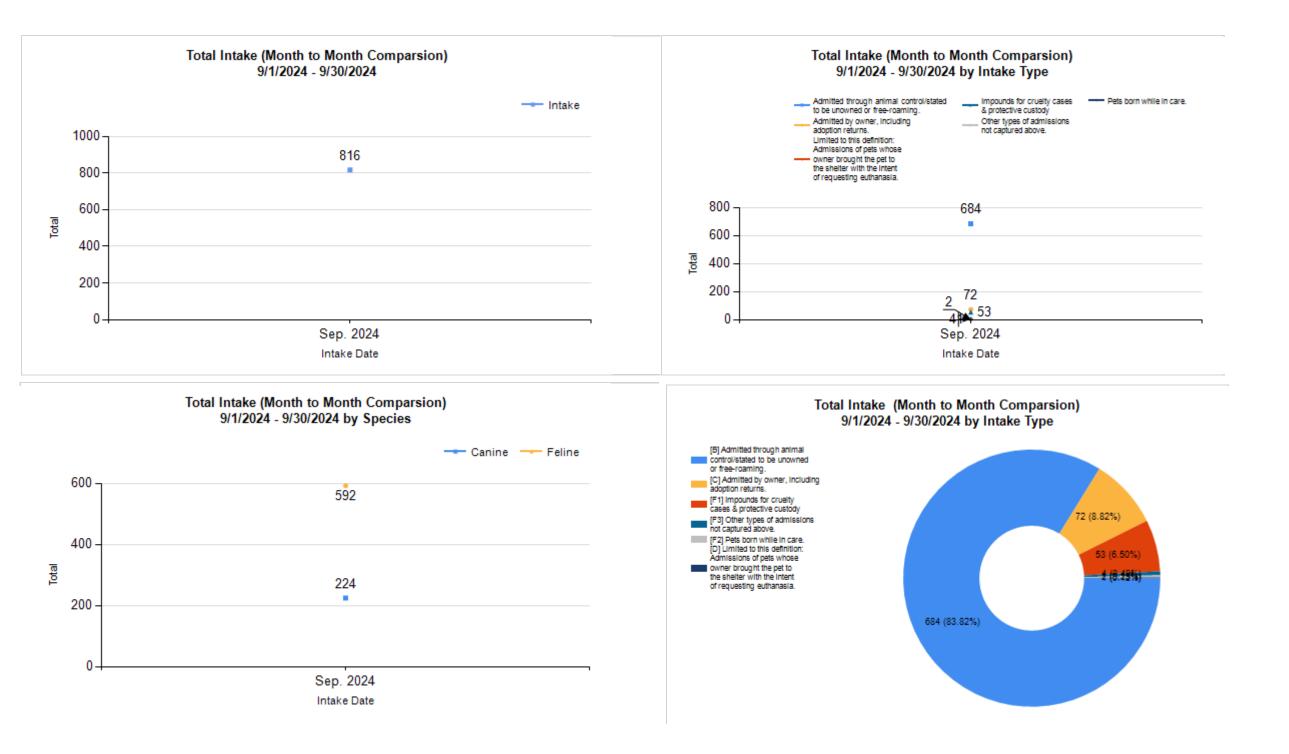

|   | Intake & Outcome Statistics<br>(9/1/2024 - 9/30/2024)<br>Pivoted by Intake & Outcome |        |        |       |           |  |  |
|---|--------------------------------------------------------------------------------------|--------|--------|-------|-----------|--|--|
|   |                                                                                      | Feline | Canine | Total | Sep. 2024 |  |  |
|   | LIVE INTAKE                                                                          |        |        |       |           |  |  |
| В | Stray/At Large                                                                       | 540    | 144    | 684   | 684       |  |  |
| С | Relinquished by Owner                                                                | 42     | 30     | 72    | 72        |  |  |
| D | Owner Intended Euthanasia                                                            | 0      | 1      | 1     | 1         |  |  |
| Е | Transferred in from Agency (In State)                                                | 0      | 0      | 0     | 0         |  |  |
| Е | Transferred in from Agency (Out of State)                                            | 0      | 0      | 0     | 0         |  |  |
| F | Cruelty/Confiscate (Other Intakes)                                                   | 8      | 45     | 53    | 53        |  |  |
| F | Born in the Shelter (Other Intakes)                                                  | 2      | 0      | 2     | 2         |  |  |
| F | Returns (Other Intakes)                                                              | 0      | 4      | 4     | 4         |  |  |
| G | Total Live Intake<br>[ B + C + D + E + F ]                                           | 592    | 224    | 816   | 816       |  |  |

## 10/2/2024 3:05:03 PM

|         | Intake | Statistics Pivoted by Species<br>(9/1/2024 - 9/30/2024) |       | Month to<br>Month<br>Comparison |  |
|---------|--------|---------------------------------------------------------|-------|---------------------------------|--|
| Species |        | Name                                                    | Total | Sep. 2024                       |  |
| Feline  | В      | Stray/At Large                                          | 540   | 540                             |  |
|         | С      | Relinquished by Owner                                   | 42    | 42                              |  |
|         | D      | Owner Intended Euthanasia                               | 0     | 0                               |  |
|         | E      | Transferred in from Agency (In State)                   | 0     | 0                               |  |
|         | E      | Transferred in from Agency (Out of State)               | 0     | 0                               |  |
|         | F      | Cruelty/Confiscate (Other Intakes)                      | 8     | 8                               |  |
|         | F      | Born in the Shelter (Other Intakes)                     | 2     | 2                               |  |
|         | F      | Returns (Other Intakes)                                 | 0     | 0                               |  |
|         |        | Feline Live Intake                                      | 592   | 592                             |  |
| Canine  | В      | Stray/At Large                                          | 144   | 144                             |  |
|         | С      | Relinquished by Owner                                   | 30    | 30                              |  |
|         | D      | Owner Intended Euthanasia                               | 1     | 1                               |  |
|         | E      | Transferred in from Agency (Out of State)               | 0     | C                               |  |
|         | E      | Transferred in from Agency (In State)                   | 0     | C                               |  |
|         | F      | Cruelty/Confiscate (Other Intakes)                      | 45    | 45                              |  |
|         | F      | Returns (Other Intakes)                                 | 4     | 4                               |  |
|         | F      | Born in the Shelter (Other Intakes)                     | 0     | C                               |  |
|         |        | Canine Live Intake                                      | 224   | 224                             |  |
|         | В      | Stray/At Large                                          | 684   | 684                             |  |
|         | С      | Relinquished by Owner                                   | 72    | 72                              |  |
|         | D      | Owner Intended Euthanasia                               | 1     | 1                               |  |
|         | E      | Transferred in from Agency (In State)                   | 0     | C                               |  |
|         | E      | Transferred in from Agency (Out of State)               | 0     | C                               |  |
|         | F      | Cruelty/Confiscate (Other Intakes)                      | 53    | 53                              |  |
|         | F      | Returns (Other Intakes)                                 | 4     | 4                               |  |
|         | F      | Born in the Shelter (Other Intakes)                     | 2     | 2                               |  |
|         | G      | Total Live Intake                                       | 816   | 816                             |  |