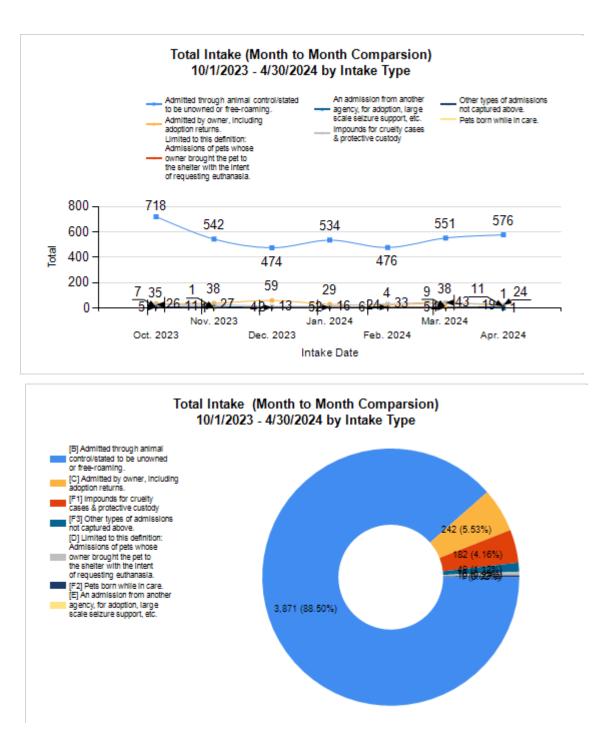

| Intake & Outcome Statistics<br>(10/1/2023 - 4/30/2024) |                                           |        |        |        | Month to Month Comparison |           |           |           |           |           |           |
|--------------------------------------------------------|-------------------------------------------|--------|--------|--------|---------------------------|-----------|-----------|-----------|-----------|-----------|-----------|
|                                                        | Pivoted by Intake & Outcome               | Feline | Canine | Total  | Oct. 2023                 | Nov. 2023 | Dec. 2023 | Jan. 2024 | Feb. 2024 | Mar. 2024 | Apr. 2024 |
|                                                        | LIVE INTAKE                               |        |        |        |                           |           |           |           |           |           |           |
| В                                                      | Stray/At Large                            | 2,927  | 944    | 3,871  | 718                       | 542       | 474       | 534       | 476       | 551       | 57        |
| С                                                      | Relinquished by Owner                     | 113    | 129    | 242    | 35                        | 38        | 59        | 29        | 24        | 38        | 1         |
| D                                                      | Owner Intended Euthanasia                 | 7      | 12     | 19     | 5                         | 1         | 2         | 2         | 4         | 4         |           |
| Е                                                      | Transferred in from Agency (In State)     | 0      | 1      | 1      | 0                         | 0         | 0         | 0         | 0         | 0         |           |
| Е                                                      | Transferred in from Agency (Out of State) | 0      | 0      | 0      | 0                         | 0         | 0         | 0         | 0         | 0         |           |
| F                                                      | Cruelty/Confiscate (Other Intakes)        | 40     | 142    | 182    | 26                        | 27        | 13        | 16        | 33        | 43        | 24        |
| F                                                      | Born in the Shelter (Other Intakes)       | 6      | 4      | 10     | 0                         | 1         | 0         | 0         | 0         | 9         |           |
| F                                                      | Returns (Other Intakes)                   | 18     | 31     | 49     | 7                         | 11        | 4         | 5         | 6         | 5         | 1         |
| G                                                      | Total Live Intake<br>[B+C+D+E+F]          | 3,111  | 1,263  | 4,374  | 791                       | 620       | 552       | 586       | 543       | 650       | 63        |
|                                                        | OUTCOMES                                  |        |        |        |                           |           |           |           |           |           |           |
| Н                                                      | Adoption                                  | 1,226  | 593    | 1,819  | 367                       | 368       | 343       | 197       | 168       | 171       | 20        |
| I                                                      | Return to Owner                           | 27     | 229    | 256    | 54                        | 37        | 44        | 37        | 31        | 29        | 24        |
| J                                                      | Transferred to Another Agency             | 67     | 212    | 279    | 40                        | 22        | 62        | 33        | 32        | 45        | 4         |
| Κ                                                      | Return to Field                           | 1,247  | 0      | 1,247  | 215                       | 147       | 152       | 210       | 200       | 178       | 14        |
| L                                                      | Other Live Outcomes                       | 0      | 0      | 0      | 0                         | 0         | 0         | 0         | 0         | 0         |           |
| Μ                                                      | Subtotal: Live Outcomes<br>[H+I+J+K+L]    | 2,567  | 1,034  | 3,601  | 676                       | 574       | 601       | 477       | 431       | 423       | 419       |
| Ν                                                      | Died in Care                              | 82     | 3      | 85     | 29                        | 14        | 6         | 4         | 2         | 8         | 22        |
| 0                                                      | Lost in Care                              | 15     | 1      | 16     | 0                         | 1         | 8         | 5         | 0         | 2         | (         |
| Ρ                                                      | Shelter Euthanasia                        | 463    | 218    | 681    | 109                       | 112       | 85        | 81        | 89        | 100       | 10        |
| Q                                                      | Owner Intended Euthanasia                 | 9      | 39     | 48     | 9                         | 7         | 5         | 6         | 5         | 12        | 4         |
| R                                                      | Subtotal: Other Outcomes<br>[N+O+P+Q]     | 569    | 261    | 830    | 147                       | 134       | 104       | 96        | 96        | 122       | 13        |
| S                                                      | Total Outcomes<br>[M+R]                   | 3,136  | 1,295  | 4,431  | 823                       | 708       | 705       | 573       | 527       | 545       | 55        |
|                                                        | Asilomar "Lite" Live Release Rate:        | 82.09% | 82.32% | 82.16% | 83.05%                    | 81.88%    | 85.86%    | 84.13%    | 82.57%    | 79.36%    | 76.74%    |
|                                                        | Canine Asilomar "Lite" Live Release Rate  |        |        | 82.32% | 86.92%                    | 80.98%    | 81.90%    | 87.21%    | 76.28%    | 80.61%    | 80.689    |
|                                                        | Feline Asilomar "Lite" Live Release Rate  |        |        | 82.09% | 81.67%                    | 82.16%    | 87.55%    | 82.78%    | 85.25%    | 78.80%    | 74.86%    |