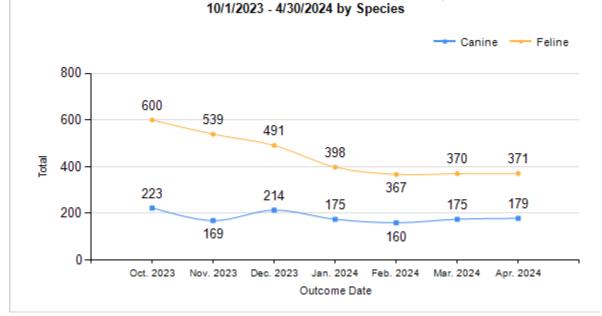

| Outcome Statistics Pivoted by Species<br>(10/1/2023 - 4/30/2024 |   |                               |       |           | Month to Month Comparison |           |           |           |           |           |  |  |
|-----------------------------------------------------------------|---|-------------------------------|-------|-----------|---------------------------|-----------|-----------|-----------|-----------|-----------|--|--|
| Species                                                         |   | Name                          | Total | Oct. 2023 | Nov. 2023                 | Dec. 2023 | Jan. 2024 | Feb. 2024 | Mar. 2024 | Apr. 2024 |  |  |
| Canine                                                          | Н | Adoption                      | 593   | 100       | 79                        | 95        | 91        | 75        | 71        | 82        |  |  |
|                                                                 | I | Return to Owner               | 229   | 48        | 34                        | 39        | 35        | 26        | 26        | 21        |  |  |
|                                                                 | J | Transferred to Another Agency | 212   | 38        | 19                        | 38        | 24        | 18        | 36        | 39        |  |  |
|                                                                 | К | Return to Field               | 0     | 0         | 0                         | 0         | 0         | 0         | 0         | C         |  |  |
|                                                                 | L | Other Live Outcomes           | 0     | 0         | 0                         | 0         | 0         | 0         | 0         | C         |  |  |
|                                                                 | м | Subtotal: Live Outcomes       | 1,034 | 186       | 132                       | 172       | 150       | 119       | 133       | 142       |  |  |
|                                                                 | Ν | Died in Care                  | 3     | 0         | 0                         | 1         | 0         | 1         | 0         | 1         |  |  |
|                                                                 | 0 | Lost in Care                  | 1     | 0         | 0                         | 0         | 0         | 0         | 1         | C         |  |  |
|                                                                 | Р | Shelter Euthanasia            | 218   | 28        | 31                        | 37        | 22        | 36        | 31        | 33        |  |  |
|                                                                 | Q | Owner Intended Euthanasia     | 39    | 9         | 6                         | 4         | 3         | 4         | 10        | 3         |  |  |
|                                                                 | R | Subtotal: Other Outcomes      | 261   | 37        | 37                        | 42        | 25        | 41        | 42        | 37        |  |  |
|                                                                 |   | Canine Total Outcome          | 1,295 | 223       | 169                       | 214       | 175       | 160       | 175       | 179       |  |  |
| eline                                                           | н | Adoption                      | 1,226 | 267       | 289                       | 248       | 106       | 93        | 100       | 123       |  |  |
|                                                                 | I | Return to Owner               | 27    | 6         | 3                         | 5         | 2         | 5         | 3         | 3         |  |  |
|                                                                 | J | Transferred to Another Agency | 67    | 2         | 3                         | 24        | 9         | 14        | 9         | 6         |  |  |
|                                                                 | К | Return to Field               | 1,247 | 215       | 147                       | 152       | 210       | 200       | 178       | 145       |  |  |
|                                                                 | L | Other Live Outcomes           | 0     | 0         | 0                         | 0         | 0         | 0         | 0         | (         |  |  |
|                                                                 | м | Subtotal: Live Outcomes       | 2,567 | 490       | 442                       | 429       | 327       | 312       | 290       | 277       |  |  |
|                                                                 | Ν | Died in Care                  | 82    | 29        | 14                        | 5         | 4         | 1         | 8         | 21        |  |  |
|                                                                 | 0 | Lost in Care                  | 15    | 0         | 1                         | 8         | 5         | 0         | 1         | C         |  |  |
|                                                                 | Р | Shelter Euthanasia            | 463   | 81        | 81                        | 48        | 59        | 53        | 69        | 72        |  |  |
|                                                                 | Q | Owner Intended Euthanasia     | 9     | 0         | 1                         | 1         | 3         | 1         | 2         | 1         |  |  |
|                                                                 | R | Subtotal: Other Outcomes      | 569   | 110       | 97                        | 62        | 71        | 55        | 80        | 94        |  |  |
|                                                                 |   | Feline Total Outcome          | 3,136 | 600       | 539                       | 491       | 398       | 367       | 370       | 371       |  |  |
|                                                                 | Н | Adoption                      | 1,819 | 367       | 368                       | 343       | 197       | 168       | 171       | 205       |  |  |
|                                                                 | I | Return to Owner               | 256   | 54        | 37                        | 44        | 37        | 31        | 29        | 24        |  |  |
|                                                                 | J | Transferred to Another Agency | 279   | 40        | 22                        | 62        | 33        | 32        | 45        | 45        |  |  |
|                                                                 | к | Return to Field               | 1,247 | 215       | 147                       | 152       | 210       | 200       | 178       | 145       |  |  |
|                                                                 | L | Other Live Outcomes           | 0     | 0         | 0                         | 0         | 0         | 0         | 0         | (         |  |  |
|                                                                 | N | Died in Care                  | 85    | 29        | 14                        | 6         | 4         | 2         | 8         | 22        |  |  |
|                                                                 | 0 | Lost in Care                  | 16    | 0         | 1                         | 8         | 5         | 0         | 2         | (         |  |  |
|                                                                 | Р | Shelter Euthanasia            | 681   | 109       | 112                       | 85        | 81        | 89        | 100       | 105       |  |  |
|                                                                 | Q | Owner Intended Euthanasia     | 48    | 9         | 7                         | 5         | 6         | 5         | 12        | 4         |  |  |
|                                                                 | S | Total Outcome                 | 4,431 |           |                           |           |           |           |           |           |  |  |