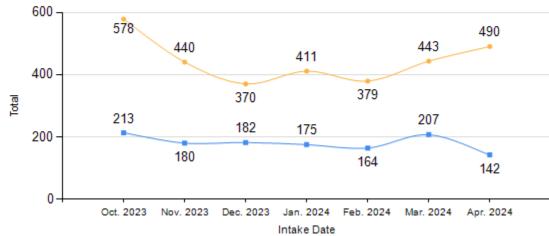

## Live Release vs Other Outcome (Month to Month Comparison) Percentage

Live Release vs Other Outcome (Month to Month Comparison) Total

|         | Intak | e Statistics Pivoted by Species<br>(10/1/2023 - 4/30/2024) | Month to Month Comparison |           |           |           |           |           |           |           |
|---------|-------|------------------------------------------------------------|---------------------------|-----------|-----------|-----------|-----------|-----------|-----------|-----------|
| Species |       | Name                                                       | Total                     | Oct. 2023 | Nov. 2023 | Dec. 2023 | Jan. 2024 | Feb. 2024 | Mar. 2024 | Apr. 2024 |
| Feline  | В     | Stray/At Large                                             | 2,927                     | 553       | 410       | 329       | 394       | 356       | 414       | 471       |
|         | С     | Relinquished by Owner                                      | 113                       | 13        | 15        | 36        | 10        | 9         | 21        | 9         |
|         | D     | Owner Intended Euthanasia                                  | 7                         | 0         | 0         | 2         | 2         | 2         | 0         | 1         |
|         | E     | Transferred in from Agency (In State)                      | 0                         | 0         | 0         | 0         | 0         | 0         | 0         | 0         |
|         | E     | Transferred in from Agency (Out of State)                  | 0                         | 0         | 0         | 0         | 0         | 0         | 0         | 0         |
|         | F     | Cruelty/Confiscate (Other Intakes)                         | 40                        | 8         | 8         | 1         | 4         | 11        | 1         | 7         |
|         | F     | Returns (Other Intakes)                                    | 18                        | 4         | 7         | 2         | 1         | 1         | 1         | 2         |
|         | F     | Born in the Shelter (Other Intakes)                        | 6                         | 0         | 0         | 0         | 0         | 0         | 6         | 0         |
|         |       | Feline Live Intake                                         | 3,111                     | 578       | 440       | 370       | 411       | 379       | 443       | 490       |
| Canine  | В     | Stray/At Large                                             | 944                       | 165       | 132       | 145       | 140       | 120       | 137       | 105       |
|         | С     | Relinquished by Owner                                      | 129                       | 22        | 23        | 23        | 19        | 15        | 17        | 10        |
|         | D     | Owner Intended Euthanasia                                  | 12                        | 5         | 1         | 0         | 0         | 2         | 4         | C         |
|         | E     | Transferred in from Agency (In State)                      | 1                         | 0         | 0         | 0         | 0         | 0         | 0         | 1         |
|         | E     | Transferred in from Agency (Out of State)                  | 0                         | 0         | 0         | 0         | 0         | 0         | 0         | 0         |
|         | F     | Cruelty/Confiscate (Other Intakes)                         | 142                       | 18        | 19        | 12        | 12        | 22        | 42        | 17        |
|         | F     | Returns (Other Intakes)                                    | 31                        | 3         | 4         | 2         | 4         | 5         | 4         | 9         |
|         | F     | Born in the Shelter (Other Intakes)                        | 4                         | 0         | 1         | 0         | 0         | 0         | 3         | C         |
|         |       | Canine Live Intake                                         | 1,263                     | 213       | 180       | 182       | 175       | 164       | 207       | 142       |
|         | В     | Stray/At Large                                             | 3,871                     | 718       | 542       | 474       | 534       | 476       | 551       | 576       |
|         | С     | Relinquished by Owner                                      | 242                       | 35        | 38        | 59        | 29        | 24        | 38        | 19        |
|         | D     | Owner Intended Euthanasia                                  | 19                        | 5         | 1         | 2         | 2         | 4         | 4         | 1         |
|         | E     | Transferred in from Agency (In State)                      | 1                         | 0         | 0         | 0         | 0         | 0         | 0         | 1         |
|         | E     | Transferred in from Agency (Out of State)                  | 0                         | 0         | 0         | 0         | 0         | 0         | 0         | C         |
|         | F     | Cruelty/Confiscate (Other Intakes)                         | 182                       | 26        | 27        | 13        | 16        | 33        | 43        | 24        |
|         | F     | Returns (Other Intakes)                                    | 49                        | 7         | 11        | 4         | 5         | 6         | 5         | 11        |
|         | F     | Born in the Shelter (Other Intakes)                        | 10                        | 0         | 1         | 0         | 0         | 0         | 9         | 0         |
|         | G     | Total Live Intake                                          | 4,374                     | 791       | 620       | 552       | 586       | 543       | 650       | 632       |