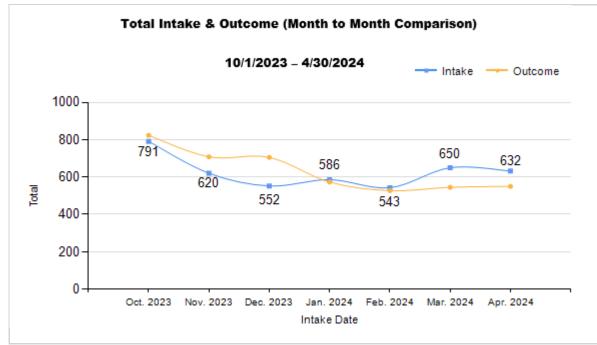

| Intake & Outcome Statistics<br>(10/1/2023 - 4/30/2024) |                                           |        |        |        | Month to Month Comparison |           |           |           |           |           |           |
|--------------------------------------------------------|-------------------------------------------|--------|--------|--------|---------------------------|-----------|-----------|-----------|-----------|-----------|-----------|
|                                                        | Pivoted by Intake & Outcome               | Feline | Canine | Total  | Oct. 2023                 | Nov. 2023 | Dec. 2023 | Jan. 2024 | Feb. 2024 | Mar. 2024 | Apr. 2024 |
|                                                        | LIVE INTAKE                               |        |        |        |                           |           |           |           |           |           |           |
| В                                                      | Stray/At Large                            | 2,927  | 944    | 3,871  | 718                       | 542       | 474       | 534       | 476       | 551       | 57        |
| С                                                      | Relinquished by Owner                     | 113    | 129    | 242    | 35                        | 38        | 59        | 29        | 24        | 38        | 1         |
| D                                                      | Owner Intended Euthanasia                 | 7      | 12     | 19     | 5                         | 1         | 2         | 2         | 4         | 4         |           |
| Е                                                      | Transferred in from Agency (In State)     | 0      | 1      | 1      | 0                         | 0         | 0         | 0         | 0         | 0         |           |
| Е                                                      | Transferred in from Agency (Out of State) | 0      | 0      | 0      | 0                         | 0         | 0         | 0         | 0         | 0         |           |
| F                                                      | Cruelty/Confiscate (Other Intakes)        | 40     | 142    | 182    | 26                        | 27        | 13        | 16        | 33        | 43        | 24        |
| F                                                      | Born in the Shelter (Other Intakes)       | 6      | 4      | 10     | 0                         | 1         | 0         | 0         | 0         | 9         |           |
| F                                                      | Returns (Other Intakes)                   | 18     | 31     | 49     | 7                         | 11        | 4         | 5         | 6         | 5         | 1         |
| G                                                      | Total Live Intake<br>[B+C+D+E+F]          | 3,111  | 1,263  | 4,374  | 791                       | 620       | 552       | 586       | 543       | 650       | 63        |
|                                                        | OUTCOMES                                  |        |        |        |                           |           |           |           |           |           |           |
| Н                                                      | Adoption                                  | 1,226  | 593    | 1,819  | 367                       | 368       | 343       | 197       | 168       | 171       | 20        |
| I                                                      | Return to Owner                           | 27     | 229    | 256    | 54                        | 37        | 44        | 37        | 31        | 29        | 24        |
| J                                                      | Transferred to Another Agency             | 67     | 212    | 279    | 40                        | 22        | 62        | 33        | 32        | 45        | 4         |
| Κ                                                      | Return to Field                           | 1,247  | 0      | 1,247  | 215                       | 147       | 152       | 210       | 200       | 178       | 14        |
| L                                                      | Other Live Outcomes                       | 0      | 0      | 0      | 0                         | 0         | 0         | 0         | 0         | 0         |           |
| Μ                                                      | Subtotal: Live Outcomes<br>[H+I+J+K+L]    | 2,567  | 1,034  | 3,601  | 676                       | 574       | 601       | 477       | 431       | 423       | 419       |
| Ν                                                      | Died in Care                              | 82     | 3      | 85     | 29                        | 14        | 6         | 4         | 2         | 8         | 22        |
| 0                                                      | Lost in Care                              | 15     | 1      | 16     | 0                         | 1         | 8         | 5         | 0         | 2         | (         |
| Ρ                                                      | Shelter Euthanasia                        | 463    | 218    | 681    | 109                       | 112       | 85        | 81        | 89        | 100       | 10        |
| Q                                                      | Owner Intended Euthanasia                 | 9      | 39     | 48     | 9                         | 7         | 5         | 6         | 5         | 12        | 4         |
| R                                                      | Subtotal: Other Outcomes<br>[N+O+P+Q]     | 569    | 261    | 830    | 147                       | 134       | 104       | 96        | 96        | 122       | 13        |
| S                                                      | Total Outcomes<br>[M+R]                   | 3,136  | 1,295  | 4,431  | 823                       | 708       | 705       | 573       | 527       | 545       | 55        |
|                                                        | Asilomar "Lite" Live Release Rate:        | 82.09% | 82.32% | 82.16% | 83.05%                    | 81.88%    | 85.86%    | 84.13%    | 82.57%    | 79.36%    | 76.74%    |
|                                                        | Canine Asilomar "Lite" Live Release Rate  |        |        | 82.32% | 86.92%                    | 80.98%    | 81.90%    | 87.21%    | 76.28%    | 80.61%    | 80.689    |
|                                                        | Feline Asilomar "Lite" Live Release Rate  |        |        | 82.09% | 81.67%                    | 82.16%    | 87.55%    | 82.78%    | 85.25%    | 78.80%    | 74.86%    |