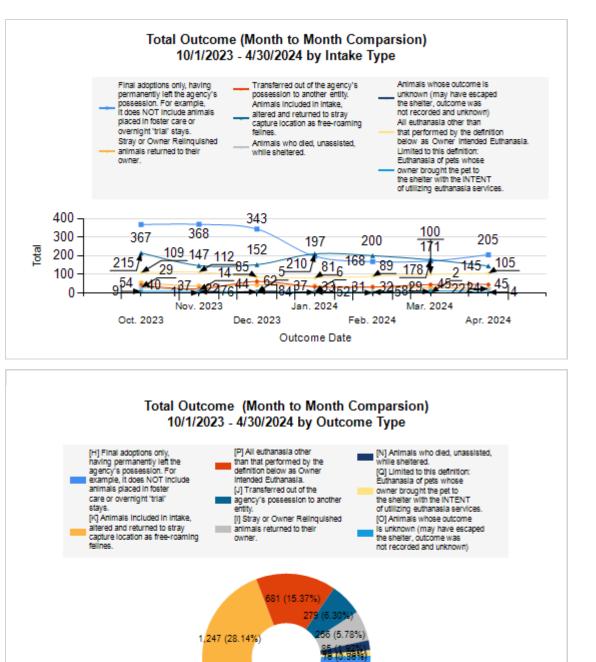

| Intake & Outcome Statistics<br>(10/1/2023 - 4/30/2024) |                                           |        |        |        | Month to Month Comparison |           |           |           |           |           |           |
|--------------------------------------------------------|-------------------------------------------|--------|--------|--------|---------------------------|-----------|-----------|-----------|-----------|-----------|-----------|
|                                                        | Pivoted by Intake & Outcome               | Feline | Canine | Total  | Oct. 2023                 | Nov. 2023 | Dec. 2023 | Jan. 2024 | Feb. 2024 | Mar. 2024 | Apr. 2024 |
|                                                        | LIVE INTAKE                               |        |        |        |                           |           |           |           |           |           |           |
| В                                                      | Stray/At Large                            | 2,927  | 944    | 3,871  | 718                       | 542       | 474       | 534       | 476       | 551       | 57        |
| С                                                      | Relinquished by Owner                     | 113    | 129    | 242    | 35                        | 38        | 59        | 29        | 24        | 38        | 1         |
| D                                                      | Owner Intended Euthanasia                 | 7      | 12     | 19     | 5                         | 1         | 2         | 2         | 4         | 4         |           |
| Е                                                      | Transferred in from Agency (In State)     | 0      | 1      | 1      | 0                         | 0         | 0         | 0         | 0         | 0         |           |
| Е                                                      | Transferred in from Agency (Out of State) | 0      | 0      | 0      | 0                         | 0         | 0         | 0         | 0         | 0         |           |
| F                                                      | Cruelty/Confiscate (Other Intakes)        | 40     | 142    | 182    | 26                        | 27        | 13        | 16        | 33        | 43        | 24        |
| F                                                      | Born in the Shelter (Other Intakes)       | 6      | 4      | 10     | 0                         | 1         | 0         | 0         | 0         | 9         |           |
| F                                                      | Returns (Other Intakes)                   | 18     | 31     | 49     | 7                         | 11        | 4         | 5         | 6         | 5         | 1         |
| G                                                      | Total Live Intake<br>[B+C+D+E+F]          | 3,111  | 1,263  | 4,374  | 791                       | 620       | 552       | 586       | 543       | 650       | 63        |
|                                                        | OUTCOMES                                  |        |        |        |                           |           |           |           |           |           |           |
| Н                                                      | Adoption                                  | 1,226  | 593    | 1,819  | 367                       | 368       | 343       | 197       | 168       | 171       | 20        |
| I                                                      | Return to Owner                           | 27     | 229    | 256    | 54                        | 37        | 44        | 37        | 31        | 29        | 24        |
| J                                                      | Transferred to Another Agency             | 67     | 212    | 279    | 40                        | 22        | 62        | 33        | 32        | 45        | 4         |
| Κ                                                      | Return to Field                           | 1,247  | 0      | 1,247  | 215                       | 147       | 152       | 210       | 200       | 178       | 14        |
| L                                                      | Other Live Outcomes                       | 0      | 0      | 0      | 0                         | 0         | 0         | 0         | 0         | 0         |           |
| Μ                                                      | Subtotal: Live Outcomes<br>[H+I+J+K+L]    | 2,567  | 1,034  | 3,601  | 676                       | 574       | 601       | 477       | 431       | 423       | 419       |
| Ν                                                      | Died in Care                              | 82     | 3      | 85     | 29                        | 14        | 6         | 4         | 2         | 8         | 22        |
| 0                                                      | Lost in Care                              | 15     | 1      | 16     | 0                         | 1         | 8         | 5         | 0         | 2         | (         |
| Ρ                                                      | Shelter Euthanasia                        | 463    | 218    | 681    | 109                       | 112       | 85        | 81        | 89        | 100       | 10        |
| Q                                                      | Owner Intended Euthanasia                 | 9      | 39     | 48     | 9                         | 7         | 5         | 6         | 5         | 12        | 4         |
| R                                                      | Subtotal: Other Outcomes<br>[N+O+P+Q]     | 569    | 261    | 830    | 147                       | 134       | 104       | 96        | 96        | 122       | 13        |
| S                                                      | Total Outcomes<br>[M+R]                   | 3,136  | 1,295  | 4,431  | 823                       | 708       | 705       | 573       | 527       | 545       | 55        |
|                                                        | Asilomar "Lite" Live Release Rate:        | 82.09% | 82.32% | 82.16% | 83.05%                    | 81.88%    | 85.86%    | 84.13%    | 82.57%    | 79.36%    | 76.74%    |
|                                                        | Canine Asilomar "Lite" Live Release Rate  |        |        | 82.32% | 86.92%                    | 80.98%    | 81.90%    | 87.21%    | 76.28%    | 80.61%    | 80.689    |
|                                                        | Feline Asilomar "Lite" Live Release Rate  |        |        | 82.09% | 81.67%                    | 82.16%    | 87.55%    | 82.78%    | 85.25%    | 78.80%    | 74.86%    |

Formula: M / (S subtract Q) 3,601 / ( 4,431 subtract 48 ) = 82.16%

Formula: M / (S subtract Q) 3,601 / (4,431 subtract 48 ) = 82.16%