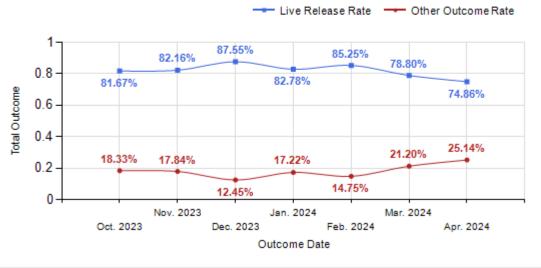

| Intake & Outcome Statistics<br>(10/1/2023 - 4/30/2024) |                                           |        |        |        | Month to Month Comparison |           |           |           |           |           |           |
|--------------------------------------------------------|-------------------------------------------|--------|--------|--------|---------------------------|-----------|-----------|-----------|-----------|-----------|-----------|
|                                                        | Pivoted by Intake & Outcome               | Feline | Canine | Total  | Oct. 2023                 | Nov. 2023 | Dec. 2023 | Jan. 2024 | Feb. 2024 | Mar. 2024 | Apr. 2024 |
|                                                        | LIVE INTAKE                               |        |        |        |                           |           |           |           |           |           |           |
| В                                                      | Stray/At Large                            | 2,927  | 944    | 3,871  | 718                       | 542       | 474       | 534       | 476       | 551       | 57        |
| С                                                      | Relinquished by Owner                     | 113    | 129    | 242    | 35                        | 38        | 59        | 29        | 24        | 38        | 1         |
| D                                                      | Owner Intended Euthanasia                 | 7      | 12     | 19     | 5                         | 1         | 2         | 2         | 4         | 4         |           |
| Е                                                      | Transferred in from Agency (In State)     | 0      | 1      | 1      | 0                         | 0         | 0         | 0         | 0         | 0         |           |
| Е                                                      | Transferred in from Agency (Out of State) | 0      | 0      | 0      | 0                         | 0         | 0         | 0         | 0         | 0         |           |
| F                                                      | Cruelty/Confiscate (Other Intakes)        | 40     | 142    | 182    | 26                        | 27        | 13        | 16        | 33        | 43        | 24        |
| F                                                      | Born in the Shelter (Other Intakes)       | 6      | 4      | 10     | 0                         | 1         | 0         | 0         | 0         | 9         |           |
| F                                                      | Returns (Other Intakes)                   | 18     | 31     | 49     | 7                         | 11        | 4         | 5         | 6         | 5         | 1         |
| G                                                      | Total Live Intake<br>[B+C+D+E+F]          | 3,111  | 1,263  | 4,374  | 791                       | 620       | 552       | 586       | 543       | 650       | 63        |
|                                                        | OUTCOMES                                  |        |        |        |                           |           |           |           |           |           |           |
| Н                                                      | Adoption                                  | 1,226  | 593    | 1,819  | 367                       | 368       | 343       | 197       | 168       | 171       | 20        |
| I                                                      | Return to Owner                           | 27     | 229    | 256    | 54                        | 37        | 44        | 37        | 31        | 29        | 24        |
| J                                                      | Transferred to Another Agency             | 67     | 212    | 279    | 40                        | 22        | 62        | 33        | 32        | 45        | 4         |
| Κ                                                      | Return to Field                           | 1,247  | 0      | 1,247  | 215                       | 147       | 152       | 210       | 200       | 178       | 14        |
| L                                                      | Other Live Outcomes                       | 0      | 0      | 0      | 0                         | 0         | 0         | 0         | 0         | 0         |           |
| Μ                                                      | Subtotal: Live Outcomes<br>[H+I+J+K+L]    | 2,567  | 1,034  | 3,601  | 676                       | 574       | 601       | 477       | 431       | 423       | 419       |
| Ν                                                      | Died in Care                              | 82     | 3      | 85     | 29                        | 14        | 6         | 4         | 2         | 8         | 22        |
| 0                                                      | Lost in Care                              | 15     | 1      | 16     | 0                         | 1         | 8         | 5         | 0         | 2         | (         |
| Ρ                                                      | Shelter Euthanasia                        | 463    | 218    | 681    | 109                       | 112       | 85        | 81        | 89        | 100       | 10        |
| Q                                                      | Owner Intended Euthanasia                 | 9      | 39     | 48     | 9                         | 7         | 5         | 6         | 5         | 12        | 4         |
| R                                                      | Subtotal: Other Outcomes<br>[N+O+P+Q]     | 569    | 261    | 830    | 147                       | 134       | 104       | 96        | 96        | 122       | 13        |
| S                                                      | Total Outcomes<br>[M+R]                   | 3,136  | 1,295  | 4,431  | 823                       | 708       | 705       | 573       | 527       | 545       | 55        |
|                                                        | Asilomar "Lite" Live Release Rate:        | 82.09% | 82.32% | 82.16% | 83.05%                    | 81.88%    | 85.86%    | 84.13%    | 82.57%    | 79.36%    | 76.74%    |
|                                                        | Canine Asilomar "Lite" Live Release Rate  |        |        | 82.32% | 86.92%                    | 80.98%    | 81.90%    | 87.21%    | 76.28%    | 80.61%    | 80.689    |
|                                                        | Feline Asilomar "Lite" Live Release Rate  |        |        | 82.09% | 81.67%                    | 82.16%    | 87.55%    | 82.78%    | 85.25%    | 78.80%    | 74.86%    |

1,819 (41.05%)

|                          |                 | TOTAL               |               |              | Canine              |               | Feline       |                     |               |  |
|--------------------------|-----------------|---------------------|---------------|--------------|---------------------|---------------|--------------|---------------------|---------------|--|
|                          | Live<br>Release | Live Release<br>(%) | Change<br>(%) | Live Release | Live Release<br>(%) | Change<br>(%) | Live Release | Live Release<br>(%) | Change<br>(%) |  |
| Oct. 2023                | 676             | 83.05%              | NaN           | 186          | 86.92%              | NaN           | 490          | 81.67%              | NaN           |  |
| Nov. 2023                | 574             | 81.88%              | -1.16%        | 132          | 80.98%              | -5.93%        | 442          | 82.16%              | 0.49%         |  |
| Dec. 2023                | 601             | 85.86%              | 3.97%         | 172          | 81.90%              | 0.92%         | 429          | 87.55%              | 5.39%         |  |
| Jan. 2024                | 477             | 84.13%              | -1.73%        | 150          | 87.21%              | 5.30%         | 327          | 82.78%              | -4.77%        |  |
| Feb. 2024                | 431             | 82.57%              | -1.56%        | 119          | 76.28%              | -10.93%       | 312          | 85.25%              | 2.46%         |  |
| Mar. 2024                | 423             | 79.36%              | -3.20%        | 133          | 80.61%              | 4.32%         | 290          | 78.80%              | -6.44%        |  |
| Apr. 2024                | 419             | 76.74%              | -2.62%        | 142          | 80.68%              | 0.08%         | 277          | 74.86%              | -3.94%        |  |
| 10/1/2023 -<br>4/30/2024 | 4431            | 82.16%              |               |              |                     |               |              |                     |               |  |