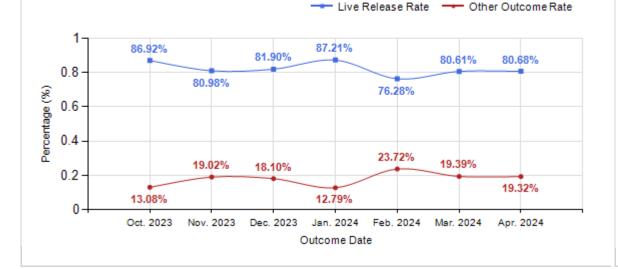

| Intake & Outcome Statistics<br>(10/1/2023 - 4/30/2024) |                                           |        |        |        | Month to Month Comparison |           |           |           |           |           |           |
|--------------------------------------------------------|-------------------------------------------|--------|--------|--------|---------------------------|-----------|-----------|-----------|-----------|-----------|-----------|
|                                                        | Pivoted by Intake & Outcome               | Feline | Canine | Total  | Oct. 2023                 | Nov. 2023 | Dec. 2023 | Jan. 2024 | Feb. 2024 | Mar. 2024 | Apr. 2024 |
|                                                        | LIVE INTAKE                               |        |        |        |                           |           |           |           |           |           |           |
| В                                                      | Stray/At Large                            | 2,927  | 944    | 3,871  | 718                       | 542       | 474       | 534       | 476       | 551       | 57        |
| С                                                      | Relinquished by Owner                     | 113    | 129    | 242    | 35                        | 38        | 59        | 29        | 24        | 38        | 1         |
| D                                                      | Owner Intended Euthanasia                 | 7      | 12     | 19     | 5                         | 1         | 2         | 2         | 4         | 4         |           |
| Е                                                      | Transferred in from Agency (In State)     | 0      | 1      | 1      | 0                         | 0         | 0         | 0         | 0         | 0         |           |
| Е                                                      | Transferred in from Agency (Out of State) | 0      | 0      | 0      | 0                         | 0         | 0         | 0         | 0         | 0         |           |
| F                                                      | Cruelty/Confiscate (Other Intakes)        | 40     | 142    | 182    | 26                        | 27        | 13        | 16        | 33        | 43        | 24        |
| F                                                      | Born in the Shelter (Other Intakes)       | 6      | 4      | 10     | 0                         | 1         | 0         | 0         | 0         | 9         |           |
| F                                                      | Returns (Other Intakes)                   | 18     | 31     | 49     | 7                         | 11        | 4         | 5         | 6         | 5         | 1         |
| G                                                      | Total Live Intake<br>[B+C+D+E+F]          | 3,111  | 1,263  | 4,374  | 791                       | 620       | 552       | 586       | 543       | 650       | 63        |
|                                                        | OUTCOMES                                  |        |        |        |                           |           |           |           |           |           |           |
| Н                                                      | Adoption                                  | 1,226  | 593    | 1,819  | 367                       | 368       | 343       | 197       | 168       | 171       | 20        |
| I                                                      | Return to Owner                           | 27     | 229    | 256    | 54                        | 37        | 44        | 37        | 31        | 29        | 24        |
| J                                                      | Transferred to Another Agency             | 67     | 212    | 279    | 40                        | 22        | 62        | 33        | 32        | 45        | 4         |
| Κ                                                      | Return to Field                           | 1,247  | 0      | 1,247  | 215                       | 147       | 152       | 210       | 200       | 178       | 14        |
| L                                                      | Other Live Outcomes                       | 0      | 0      | 0      | 0                         | 0         | 0         | 0         | 0         | 0         |           |
| Μ                                                      | Subtotal: Live Outcomes<br>[H+I+J+K+L]    | 2,567  | 1,034  | 3,601  | 676                       | 574       | 601       | 477       | 431       | 423       | 419       |
| Ν                                                      | Died in Care                              | 82     | 3      | 85     | 29                        | 14        | 6         | 4         | 2         | 8         | 22        |
| 0                                                      | Lost in Care                              | 15     | 1      | 16     | 0                         | 1         | 8         | 5         | 0         | 2         | (         |
| Ρ                                                      | Shelter Euthanasia                        | 463    | 218    | 681    | 109                       | 112       | 85        | 81        | 89        | 100       | 10        |
| Q                                                      | Owner Intended Euthanasia                 | 9      | 39     | 48     | 9                         | 7         | 5         | 6         | 5         | 12        | 4         |
| R                                                      | Subtotal: Other Outcomes<br>[N+O+P+Q]     | 569    | 261    | 830    | 147                       | 134       | 104       | 96        | 96        | 122       | 13        |
| S                                                      | Total Outcomes<br>[M+R]                   | 3,136  | 1,295  | 4,431  | 823                       | 708       | 705       | 573       | 527       | 545       | 55        |
|                                                        | Asilomar "Lite" Live Release Rate:        | 82.09% | 82.32% | 82.16% | 83.05%                    | 81.88%    | 85.86%    | 84.13%    | 82.57%    | 79.36%    | 76.74%    |
|                                                        | Canine Asilomar "Lite" Live Release Rate  |        |        | 82.32% | 86.92%                    | 80.98%    | 81.90%    | 87.21%    | 76.28%    | 80.61%    | 80.689    |
|                                                        | Feline Asilomar "Lite" Live Release Rate  |        |        | 82.09% | 81.67%                    | 82.16%    | 87.55%    | 82.78%    | 85.25%    | 78.80%    | 74.86%    |

1,819 (41.05%)

|                          |                 | TOTAL               |               |              | Canine              |               | Feline       |                     |               |  |
|--------------------------|-----------------|---------------------|---------------|--------------|---------------------|---------------|--------------|---------------------|---------------|--|
|                          | Live<br>Release | Live Release<br>(%) | Change<br>(%) | Live Release | Live Release<br>(%) | Change<br>(%) | Live Release | Live Release<br>(%) | Change<br>(%) |  |
| Oct. 2023                | 676             | 83.05%              | NaN           | 186          | 86.92%              | NaN           | 490          | 81.67%              | NaN           |  |
| Nov. 2023                | 574             | 81.88%              | -1.16%        | 132          | 80.98%              | -5.93%        | 442          | 82.16%              | 0.49%         |  |
| Dec. 2023                | 601             | 85.86%              | 3.97%         | 172          | 81.90%              | 0.92%         | 429          | 87.55%              | 5.39%         |  |
| Jan. 2024                | 477             | 84.13%              | -1.73%        | 150          | 87.21%              | 5.30%         | 327          | 82.78%              | -4.77%        |  |
| Feb. 2024                | 431             | 82.57%              | -1.56%        | 119          | 76.28%              | -10.93%       | 312          | 85.25%              | 2.46%         |  |
| Mar. 2024                | 423             | 79.36%              | -3.20%        | 133          | 80.61%              | 4.32%         | 290          | 78.80%              | -6.44%        |  |
| Apr. 2024                | 419             | 76.74%              | -2.62%        | 142          | 80.68%              | 0.08%         | 277          | 74.86%              | -3.94%        |  |
| 10/1/2023 -<br>4/30/2024 | 4431            | 82.16%              |               |              |                     |               |              |                     |               |  |