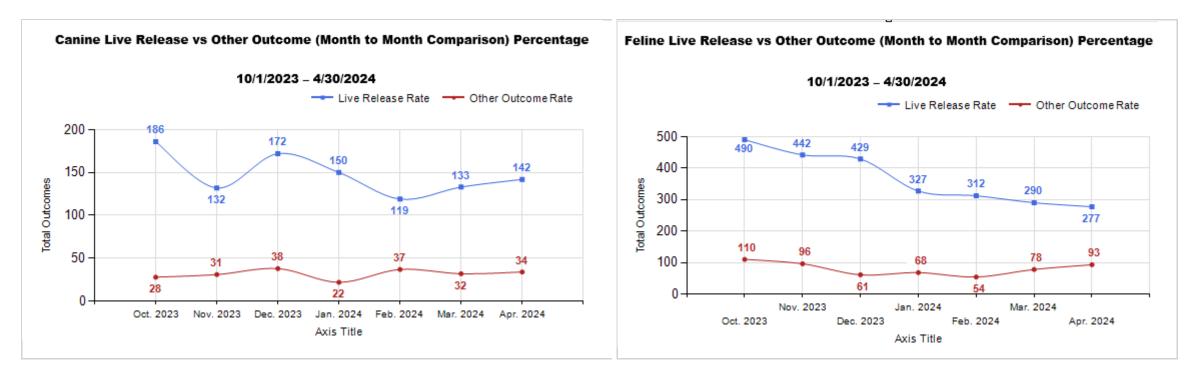

## Live Release vs Other Outcome (Month to Month Comparison) Percentage

Live Release vs Other Outcome (Month to Month Comparison) Total

|         | Intak | e Statistics Pivoted by Species<br>(10/1/2023 - 4/30/2024) | Month to Month Comparison |           |           |           |           |           |           |           |
|---------|-------|------------------------------------------------------------|---------------------------|-----------|-----------|-----------|-----------|-----------|-----------|-----------|
| Species |       | Name                                                       | Total                     | Oct. 2023 | Nov. 2023 | Dec. 2023 | Jan. 2024 | Feb. 2024 | Mar. 2024 | Apr. 2024 |
| Feline  | В     | Stray/At Large                                             | 2,927                     | 553       | 410       | 329       | 394       | 356       | 414       | 471       |
|         | С     | Relinquished by Owner                                      | 113                       | 13        | 15        | 36        | 10        | 9         | 21        | 9         |
|         | D     | Owner Intended Euthanasia                                  | 7                         | 0         | 0         | 2         | 2         | 2         | 0         | 1         |
|         | E     | Transferred in from Agency (In State)                      | 0                         | 0         | 0         | 0         | 0         | 0         | 0         | 0         |
|         | E     | Transferred in from Agency (Out of State)                  | 0                         | 0         | 0         | 0         | 0         | 0         | 0         | 0         |
|         | F     | Cruelty/Confiscate (Other Intakes)                         | 40                        | 8         | 8         | 1         | 4         | 11        | 1         | 7         |
|         | F     | Returns (Other Intakes)                                    | 18                        | 4         | 7         | 2         | 1         | 1         | 1         | 2         |
|         | F     | Born in the Shelter (Other Intakes)                        | 6                         | 0         | 0         | 0         | 0         | 0         | 6         | 0         |
|         |       | Feline Live Intake                                         | 3,111                     | 578       | 440       | 370       | 411       | 379       | 443       | 490       |
| Canine  | В     | Stray/At Large                                             | 944                       | 165       | 132       | 145       | 140       | 120       | 137       | 105       |
|         | С     | Relinquished by Owner                                      | 129                       | 22        | 23        | 23        | 19        | 15        | 17        | 10        |
|         | D     | Owner Intended Euthanasia                                  | 12                        | 5         | 1         | 0         | 0         | 2         | 4         | C         |
|         | E     | Transferred in from Agency (In State)                      | 1                         | 0         | 0         | 0         | 0         | 0         | 0         | 1         |
|         | E     | Transferred in from Agency (Out of State)                  | 0                         | 0         | 0         | 0         | 0         | 0         | 0         | 0         |
|         | F     | Cruelty/Confiscate (Other Intakes)                         | 142                       | 18        | 19        | 12        | 12        | 22        | 42        | 17        |
|         | F     | Returns (Other Intakes)                                    | 31                        | 3         | 4         | 2         | 4         | 5         | 4         | 9         |
|         | F     | Born in the Shelter (Other Intakes)                        | 4                         | 0         | 1         | 0         | 0         | 0         | 3         | C         |
|         |       | Canine Live Intake                                         | 1,263                     | 213       | 180       | 182       | 175       | 164       | 207       | 142       |
|         | В     | Stray/At Large                                             | 3,871                     | 718       | 542       | 474       | 534       | 476       | 551       | 576       |
|         | С     | Relinquished by Owner                                      | 242                       | 35        | 38        | 59        | 29        | 24        | 38        | 19        |
|         | D     | Owner Intended Euthanasia                                  | 19                        | 5         | 1         | 2         | 2         | 4         | 4         | 1         |
|         | E     | Transferred in from Agency (In State)                      | 1                         | 0         | 0         | 0         | 0         | 0         | 0         | 1         |
|         | E     | Transferred in from Agency (Out of State)                  | 0                         | 0         | 0         | 0         | 0         | 0         | 0         | C         |
|         | F     | Cruelty/Confiscate (Other Intakes)                         | 182                       | 26        | 27        | 13        | 16        | 33        | 43        | 24        |
|         | F     | Returns (Other Intakes)                                    | 49                        | 7         | 11        | 4         | 5         | 6         | 5         | 11        |
|         | F     | Born in the Shelter (Other Intakes)                        | 10                        | 0         | 1         | 0         | 0         | 0         | 9         | 0         |
|         | G     | Total Live Intake                                          | 4,374                     | 791       | 620       | 552       | 586       | 543       | 650       | 632       |

| Outcome Statistics Pivoted by Species<br>(10/1/2023 - 4/30/2024 |   |                               |       |           | Month to Month Comparison |           |           |           |           |           |  |  |
|-----------------------------------------------------------------|---|-------------------------------|-------|-----------|---------------------------|-----------|-----------|-----------|-----------|-----------|--|--|
| Species                                                         |   | Name                          | Total | Oct. 2023 | Nov. 2023                 | Dec. 2023 | Jan. 2024 | Feb. 2024 | Mar. 2024 | Apr. 2024 |  |  |
| Canine                                                          | Н | Adoption                      | 593   | 100       | 79                        | 95        | 91        | 75        | 71        | 82        |  |  |
|                                                                 | I | Return to Owner               | 229   | 48        | 34                        | 39        | 35        | 26        | 26        | 21        |  |  |
|                                                                 | J | Transferred to Another Agency | 212   | 38        | 19                        | 38        | 24        | 18        | 36        | 39        |  |  |
|                                                                 | К | Return to Field               | 0     | 0         | 0                         | 0         | 0         | 0         | 0         | C         |  |  |
|                                                                 | L | Other Live Outcomes           | 0     | 0         | 0                         | 0         | 0         | 0         | 0         | C         |  |  |
|                                                                 | м | Subtotal: Live Outcomes       | 1,034 | 186       | 132                       | 172       | 150       | 119       | 133       | 142       |  |  |
|                                                                 | Ν | Died in Care                  | 3     | 0         | 0                         | 1         | 0         | 1         | 0         | 1         |  |  |
|                                                                 | 0 | Lost in Care                  | 1     | 0         | 0                         | 0         | 0         | 0         | 1         | C         |  |  |
|                                                                 | Р | Shelter Euthanasia            | 218   | 28        | 31                        | 37        | 22        | 36        | 31        | 33        |  |  |
|                                                                 | Q | Owner Intended Euthanasia     | 39    | 9         | 6                         | 4         | 3         | 4         | 10        | 3         |  |  |
|                                                                 | R | Subtotal: Other Outcomes      | 261   | 37        | 37                        | 42        | 25        | 41        | 42        | 37        |  |  |
|                                                                 |   | Canine Total Outcome          | 1,295 | 223       | 169                       | 214       | 175       | 160       | 175       | 179       |  |  |
| eline                                                           | н | Adoption                      | 1,226 | 267       | 289                       | 248       | 106       | 93        | 100       | 123       |  |  |
|                                                                 | I | Return to Owner               | 27    | 6         | 3                         | 5         | 2         | 5         | 3         | 3         |  |  |
|                                                                 | J | Transferred to Another Agency | 67    | 2         | 3                         | 24        | 9         | 14        | 9         | 6         |  |  |
|                                                                 | К | Return to Field               | 1,247 | 215       | 147                       | 152       | 210       | 200       | 178       | 145       |  |  |
|                                                                 | L | Other Live Outcomes           | 0     | 0         | 0                         | 0         | 0         | 0         | 0         | (         |  |  |
|                                                                 | м | Subtotal: Live Outcomes       | 2,567 | 490       | 442                       | 429       | 327       | 312       | 290       | 277       |  |  |
|                                                                 | Ν | Died in Care                  | 82    | 29        | 14                        | 5         | 4         | 1         | 8         | 21        |  |  |
|                                                                 | 0 | Lost in Care                  | 15    | 0         | 1                         | 8         | 5         | 0         | 1         | C         |  |  |
|                                                                 | Р | Shelter Euthanasia            | 463   | 81        | 81                        | 48        | 59        | 53        | 69        | 72        |  |  |
|                                                                 | Q | Owner Intended Euthanasia     | 9     | 0         | 1                         | 1         | 3         | 1         | 2         | 1         |  |  |
|                                                                 | R | Subtotal: Other Outcomes      | 569   | 110       | 97                        | 62        | 71        | 55        | 80        | 94        |  |  |
|                                                                 |   | Feline Total Outcome          | 3,136 | 600       | 539                       | 491       | 398       | 367       | 370       | 371       |  |  |
|                                                                 | Н | Adoption                      | 1,819 | 367       | 368                       | 343       | 197       | 168       | 171       | 205       |  |  |
|                                                                 | I | Return to Owner               | 256   | 54        | 37                        | 44        | 37        | 31        | 29        | 24        |  |  |
|                                                                 | J | Transferred to Another Agency | 279   | 40        | 22                        | 62        | 33        | 32        | 45        | 45        |  |  |
|                                                                 | к | Return to Field               | 1,247 | 215       | 147                       | 152       | 210       | 200       | 178       | 145       |  |  |
|                                                                 | L | Other Live Outcomes           | 0     | 0         | 0                         | 0         | 0         | 0         | 0         | (         |  |  |
|                                                                 | N | Died in Care                  | 85    | 29        | 14                        | 6         | 4         | 2         | 8         | 22        |  |  |
|                                                                 | 0 | Lost in Care                  | 16    | 0         | 1                         | 8         | 5         | 0         | 2         | (         |  |  |
|                                                                 | Р | Shelter Euthanasia            | 681   | 109       | 112                       | 85        | 81        | 89        | 100       | 105       |  |  |
|                                                                 | Q | Owner Intended Euthanasia     | 48    | 9         | 7                         | 5         | 6         | 5         | 12        | 4         |  |  |
|                                                                 | S | Total Outcome                 | 4,431 |           |                           |           |           |           |           |           |  |  |