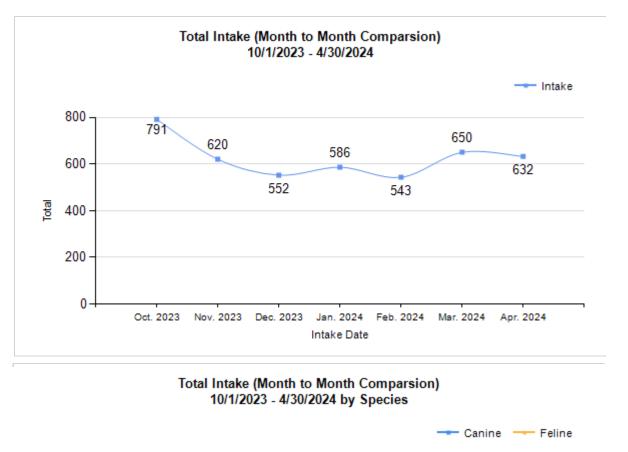

## Live Release vs Other Outcome (Month to Month Comparison) Percentage

Live Release vs Other Outcome (Month to Month Comparison) Total

|         | Intak | e Statistics Pivoted by Species<br>(10/1/2023 - 4/30/2024) | Month to Month Comparison |           |           |           |           |           |           |           |
|---------|-------|------------------------------------------------------------|---------------------------|-----------|-----------|-----------|-----------|-----------|-----------|-----------|
| Species |       | Name                                                       | Total                     | Oct. 2023 | Nov. 2023 | Dec. 2023 | Jan. 2024 | Feb. 2024 | Mar. 2024 | Apr. 2024 |
| Feline  | В     | Stray/At Large                                             | 2,927                     | 553       | 410       | 329       | 394       | 356       | 414       | 471       |
|         | С     | Relinquished by Owner                                      | 113                       | 13        | 15        | 36        | 10        | 9         | 21        | 9         |
|         | D     | Owner Intended Euthanasia                                  | 7                         | 0         | 0         | 2         | 2         | 2         | 0         | 1         |
|         | E     | Transferred in from Agency (In State)                      | 0                         | 0         | 0         | 0         | 0         | 0         | 0         | 0         |
|         | E     | Transferred in from Agency (Out of State)                  | 0                         | 0         | 0         | 0         | 0         | 0         | 0         | 0         |
|         | F     | Cruelty/Confiscate (Other Intakes)                         | 40                        | 8         | 8         | 1         | 4         | 11        | 1         | 7         |
|         | F     | Returns (Other Intakes)                                    | 18                        | 4         | 7         | 2         | 1         | 1         | 1         | 2         |
|         | F     | Born in the Shelter (Other Intakes)                        | 6                         | 0         | 0         | 0         | 0         | 0         | 6         | 0         |
|         |       | Feline Live Intake                                         | 3,111                     | 578       | 440       | 370       | 411       | 379       | 443       | 490       |
| Canine  | В     | Stray/At Large                                             | 944                       | 165       | 132       | 145       | 140       | 120       | 137       | 105       |
|         | С     | Relinquished by Owner                                      | 129                       | 22        | 23        | 23        | 19        | 15        | 17        | 10        |
|         | D     | Owner Intended Euthanasia                                  | 12                        | 5         | 1         | 0         | 0         | 2         | 4         | C         |
|         | E     | Transferred in from Agency (In State)                      | 1                         | 0         | 0         | 0         | 0         | 0         | 0         | 1         |
|         | E     | Transferred in from Agency (Out of State)                  | 0                         | 0         | 0         | 0         | 0         | 0         | 0         | 0         |
|         | F     | Cruelty/Confiscate (Other Intakes)                         | 142                       | 18        | 19        | 12        | 12        | 22        | 42        | 17        |
|         | F     | Returns (Other Intakes)                                    | 31                        | 3         | 4         | 2         | 4         | 5         | 4         | 9         |
|         | F     | Born in the Shelter (Other Intakes)                        | 4                         | 0         | 1         | 0         | 0         | 0         | 3         | C         |
|         |       | Canine Live Intake                                         | 1,263                     | 213       | 180       | 182       | 175       | 164       | 207       | 142       |
|         | В     | Stray/At Large                                             | 3,871                     | 718       | 542       | 474       | 534       | 476       | 551       | 576       |
|         | С     | Relinquished by Owner                                      | 242                       | 35        | 38        | 59        | 29        | 24        | 38        | 19        |
|         | D     | Owner Intended Euthanasia                                  | 19                        | 5         | 1         | 2         | 2         | 4         | 4         | 1         |
|         | E     | Transferred in from Agency (In State)                      | 1                         | 0         | 0         | 0         | 0         | 0         | 0         | 1         |
|         | E     | Transferred in from Agency (Out of State)                  | 0                         | 0         | 0         | 0         | 0         | 0         | 0         | C         |
|         | F     | Cruelty/Confiscate (Other Intakes)                         | 182                       | 26        | 27        | 13        | 16        | 33        | 43        | 24        |
|         | F     | Returns (Other Intakes)                                    | 49                        | 7         | 11        | 4         | 5         | 6         | 5         | 11        |
|         | F     | Born in the Shelter (Other Intakes)                        | 10                        | 0         | 1         | 0         | 0         | 0         | 9         | 0         |
|         | G     | Total Live Intake                                          | 4,374                     | 791       | 620       | 552       | 586       | 543       | 650       | 632       |