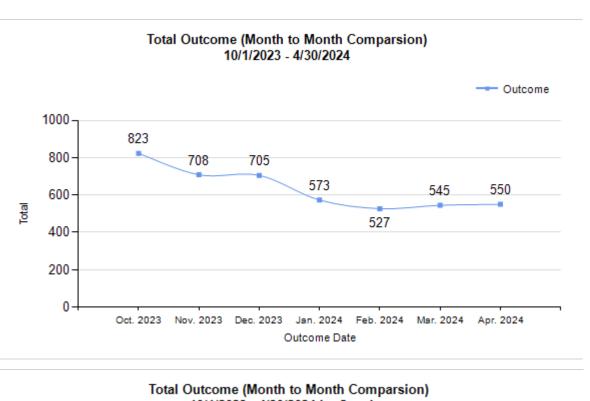

| Intake & Outcome Statistics<br>(10/1/2023 - 4/30/2024) |                                           |        |        |        | Month to Month Comparison |           |           |           |           |           |           |
|--------------------------------------------------------|-------------------------------------------|--------|--------|--------|---------------------------|-----------|-----------|-----------|-----------|-----------|-----------|
|                                                        | Pivoted by Intake & Outcome               | Feline | Canine | Total  | Oct. 2023                 | Nov. 2023 | Dec. 2023 | Jan. 2024 | Feb. 2024 | Mar. 2024 | Apr. 2024 |
|                                                        | LIVE INTAKE                               |        |        |        |                           |           |           |           |           |           |           |
| В                                                      | Stray/At Large                            | 2,927  | 944    | 3,871  | 718                       | 542       | 474       | 534       | 476       | 551       | 57        |
| С                                                      | Relinquished by Owner                     | 113    | 129    | 242    | 35                        | 38        | 59        | 29        | 24        | 38        | 1         |
| D                                                      | Owner Intended Euthanasia                 | 7      | 12     | 19     | 5                         | 1         | 2         | 2         | 4         | 4         |           |
| Е                                                      | Transferred in from Agency (In State)     | 0      | 1      | 1      | 0                         | 0         | 0         | 0         | 0         | 0         |           |
| Е                                                      | Transferred in from Agency (Out of State) | 0      | 0      | 0      | 0                         | 0         | 0         | 0         | 0         | 0         |           |
| F                                                      | Cruelty/Confiscate (Other Intakes)        | 40     | 142    | 182    | 26                        | 27        | 13        | 16        | 33        | 43        | 24        |
| F                                                      | Born in the Shelter (Other Intakes)       | 6      | 4      | 10     | 0                         | 1         | 0         | 0         | 0         | 9         |           |
| F                                                      | Returns (Other Intakes)                   | 18     | 31     | 49     | 7                         | 11        | 4         | 5         | 6         | 5         | 1         |
| G                                                      | Total Live Intake<br>[B+C+D+E+F]          | 3,111  | 1,263  | 4,374  | 791                       | 620       | 552       | 586       | 543       | 650       | 63        |
|                                                        | OUTCOMES                                  |        |        |        |                           |           |           |           |           |           |           |
| Н                                                      | Adoption                                  | 1,226  | 593    | 1,819  | 367                       | 368       | 343       | 197       | 168       | 171       | 20        |
| I                                                      | Return to Owner                           | 27     | 229    | 256    | 54                        | 37        | 44        | 37        | 31        | 29        | 24        |
| J                                                      | Transferred to Another Agency             | 67     | 212    | 279    | 40                        | 22        | 62        | 33        | 32        | 45        | 4         |
| Κ                                                      | Return to Field                           | 1,247  | 0      | 1,247  | 215                       | 147       | 152       | 210       | 200       | 178       | 14        |
| L                                                      | Other Live Outcomes                       | 0      | 0      | 0      | 0                         | 0         | 0         | 0         | 0         | 0         |           |
| Μ                                                      | Subtotal: Live Outcomes<br>[H+I+J+K+L]    | 2,567  | 1,034  | 3,601  | 676                       | 574       | 601       | 477       | 431       | 423       | 419       |
| Ν                                                      | Died in Care                              | 82     | 3      | 85     | 29                        | 14        | 6         | 4         | 2         | 8         | 22        |
| 0                                                      | Lost in Care                              | 15     | 1      | 16     | 0                         | 1         | 8         | 5         | 0         | 2         | (         |
| Ρ                                                      | Shelter Euthanasia                        | 463    | 218    | 681    | 109                       | 112       | 85        | 81        | 89        | 100       | 10        |
| Q                                                      | Owner Intended Euthanasia                 | 9      | 39     | 48     | 9                         | 7         | 5         | 6         | 5         | 12        | 4         |
| R                                                      | Subtotal: Other Outcomes<br>[N+O+P+Q]     | 569    | 261    | 830    | 147                       | 134       | 104       | 96        | 96        | 122       | 13        |
| S                                                      | Total Outcomes<br>[M+R]                   | 3,136  | 1,295  | 4,431  | 823                       | 708       | 705       | 573       | 527       | 545       | 55        |
|                                                        | Asilomar "Lite" Live Release Rate:        | 82.09% | 82.32% | 82.16% | 83.05%                    | 81.88%    | 85.86%    | 84.13%    | 82.57%    | 79.36%    | 76.74%    |
|                                                        | Canine Asilomar "Lite" Live Release Rate  |        |        | 82.32% | 86.92%                    | 80.98%    | 81.90%    | 87.21%    | 76.28%    | 80.61%    | 80.689    |
|                                                        | Feline Asilomar "Lite" Live Release Rate  |        |        | 82.09% | 81.67%                    | 82.16%    | 87.55%    | 82.78%    | 85.25%    | 78.80%    | 74.86%    |