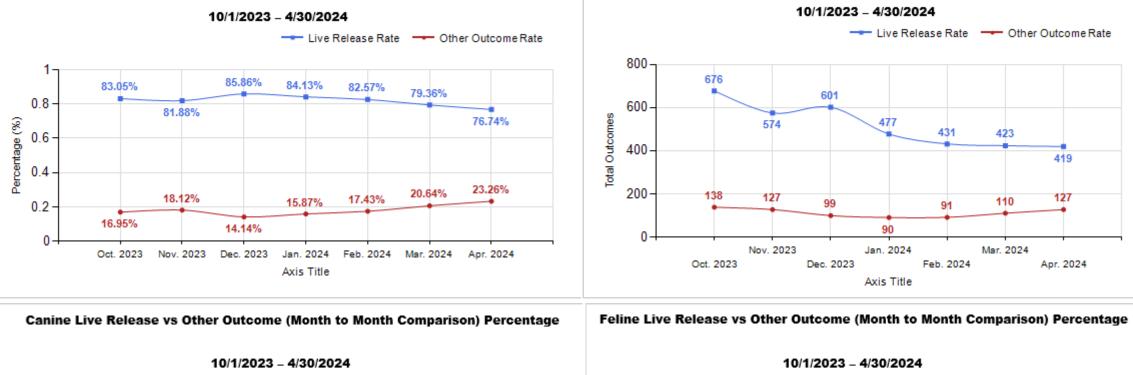

| Intake & Outcome Statistics<br>(10/1/2023 - 4/30/2024) |                                           |        |        |        | Month to Month Comparison |           |           |           |           |           |           |
|--------------------------------------------------------|-------------------------------------------|--------|--------|--------|---------------------------|-----------|-----------|-----------|-----------|-----------|-----------|
|                                                        | Pivoted by Intake & Outcome               | Feline | Canine | Total  | Oct. 2023                 | Nov. 2023 | Dec. 2023 | Jan. 2024 | Feb. 2024 | Mar. 2024 | Apr. 2024 |
|                                                        | LIVE INTAKE                               |        |        |        |                           |           |           |           |           |           |           |
| В                                                      | Stray/At Large                            | 2,927  | 944    | 3,871  | 718                       | 542       | 474       | 534       | 476       | 551       | 57        |
| С                                                      | Relinquished by Owner                     | 113    | 129    | 242    | 35                        | 38        | 59        | 29        | 24        | 38        | 1         |
| D                                                      | Owner Intended Euthanasia                 | 7      | 12     | 19     | 5                         | 1         | 2         | 2         | 4         | 4         |           |
| Е                                                      | Transferred in from Agency (In State)     | 0      | 1      | 1      | 0                         | 0         | 0         | 0         | 0         | 0         |           |
| Е                                                      | Transferred in from Agency (Out of State) | 0      | 0      | 0      | 0                         | 0         | 0         | 0         | 0         | 0         |           |
| F                                                      | Cruelty/Confiscate (Other Intakes)        | 40     | 142    | 182    | 26                        | 27        | 13        | 16        | 33        | 43        | 24        |
| F                                                      | Born in the Shelter (Other Intakes)       | 6      | 4      | 10     | 0                         | 1         | 0         | 0         | 0         | 9         |           |
| F                                                      | Returns (Other Intakes)                   | 18     | 31     | 49     | 7                         | 11        | 4         | 5         | 6         | 5         | 1         |
| G                                                      | Total Live Intake<br>[B+C+D+E+F]          | 3,111  | 1,263  | 4,374  | 791                       | 620       | 552       | 586       | 543       | 650       | 63        |
|                                                        | OUTCOMES                                  |        |        |        |                           |           |           |           |           |           |           |
| Н                                                      | Adoption                                  | 1,226  | 593    | 1,819  | 367                       | 368       | 343       | 197       | 168       | 171       | 20        |
| I                                                      | Return to Owner                           | 27     | 229    | 256    | 54                        | 37        | 44        | 37        | 31        | 29        | 24        |
| J                                                      | Transferred to Another Agency             | 67     | 212    | 279    | 40                        | 22        | 62        | 33        | 32        | 45        | 4         |
| Κ                                                      | Return to Field                           | 1,247  | 0      | 1,247  | 215                       | 147       | 152       | 210       | 200       | 178       | 14        |
| L                                                      | Other Live Outcomes                       | 0      | 0      | 0      | 0                         | 0         | 0         | 0         | 0         | 0         |           |
| Μ                                                      | Subtotal: Live Outcomes<br>[H+I+J+K+L]    | 2,567  | 1,034  | 3,601  | 676                       | 574       | 601       | 477       | 431       | 423       | 419       |
| Ν                                                      | Died in Care                              | 82     | 3      | 85     | 29                        | 14        | 6         | 4         | 2         | 8         | 22        |
| 0                                                      | Lost in Care                              | 15     | 1      | 16     | 0                         | 1         | 8         | 5         | 0         | 2         | (         |
| Ρ                                                      | Shelter Euthanasia                        | 463    | 218    | 681    | 109                       | 112       | 85        | 81        | 89        | 100       | 10        |
| Q                                                      | Owner Intended Euthanasia                 | 9      | 39     | 48     | 9                         | 7         | 5         | 6         | 5         | 12        | 4         |
| R                                                      | Subtotal: Other Outcomes<br>[N+O+P+Q]     | 569    | 261    | 830    | 147                       | 134       | 104       | 96        | 96        | 122       | 13        |
| S                                                      | Total Outcomes<br>[M+R]                   | 3,136  | 1,295  | 4,431  | 823                       | 708       | 705       | 573       | 527       | 545       | 55        |
|                                                        | Asilomar "Lite" Live Release Rate:        | 82.09% | 82.32% | 82.16% | 83.05%                    | 81.88%    | 85.86%    | 84.13%    | 82.57%    | 79.36%    | 76.74%    |
|                                                        | Canine Asilomar "Lite" Live Release Rate  |        |        | 82.32% | 86.92%                    | 80.98%    | 81.90%    | 87.21%    | 76.28%    | 80.61%    | 80.689    |
|                                                        | Feline Asilomar "Lite" Live Release Rate  |        |        | 82.09% | 81.67%                    | 82.16%    | 87.55%    | 82.78%    | 85.25%    | 78.80%    | 74.86%    |

Formula: M / (S subtract Q) 3,601 / ( 4,431 subtract 48 ) = 82.16%

1,819 (41.05%)

|                          |                 | TOTAL               |               |              | Canine              |               | Feline       |                     |               |  |
|--------------------------|-----------------|---------------------|---------------|--------------|---------------------|---------------|--------------|---------------------|---------------|--|
|                          | Live<br>Release | Live Release<br>(%) | Change<br>(%) | Live Release | Live Release<br>(%) | Change<br>(%) | Live Release | Live Release<br>(%) | Change<br>(%) |  |
| Oct. 2023                | 676             | 83.05%              | NaN           | 186          | 86.92%              | NaN           | 490          | 81.67%              | NaN           |  |
| Nov. 2023                | 574             | 81.88%              | -1.16%        | 132          | 80.98%              | -5.93%        | 442          | 82.16%              | 0.49%         |  |
| Dec. 2023                | 601             | 85.86%              | 3.97%         | 172          | 81.90%              | 0.92%         | 429          | 87.55%              | 5.39%         |  |
| Jan. 2024                | 477             | 84.13%              | -1.73%        | 150          | 87.21%              | 5.30%         | 327          | 82.78%              | -4.77%        |  |
| Feb. 2024                | 431             | 82.57%              | -1.56%        | 119          | 76.28%              | -10.93%       | 312          | 85.25%              | 2.46%         |  |
| Mar. 2024                | 423             | 79.36%              | -3.20%        | 133          | 80.61%              | 4.32%         | 290          | 78.80%              | -6.44%        |  |
| Apr. 2024                | 419             | 76.74%              | -2.62%        | 142          | 80.68%              | 0.08%         | 277          | 74.86%              | -3.94%        |  |
| 10/1/2023 -<br>4/30/2024 | 4431            | 82.16%              |               |              |                     |               |              |                     |               |  |

Formula: M / (S subtract Q) 3,601 / (4,431 subtract 48 ) = 82.16%