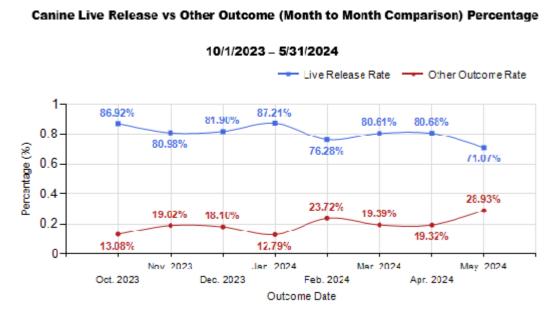

|   | Intake & Outcome Statistics                            |               | Month to Month Comparison |        |           |           |           |           |           |           |           |           |
|---|--------------------------------------------------------|---------------|---------------------------|--------|-----------|-----------|-----------|-----------|-----------|-----------|-----------|-----------|
|   | (10/1/2023 - 5/31/2024)<br>Pivoted by Intake & Outcome | Feline Canine |                           | Total  | Oct. 2023 | Nov. 2023 | Dec. 2023 | Jan. 2024 | Feb. 2024 | Mar. 2024 | Apr. 2024 | May. 2024 |
|   | LIVE INTAKE                                            |               |                           |        |           |           |           |           |           |           |           |           |
| В | Stray/At Large                                         | 3,562         | 1,063                     | 4,625  | 718       | 542       | 474       | 534       | 476       | 551       | 575       | 75        |
| С | Relinquished by Owner                                  | 126           | 150                       | 276    | 35        | 38        | 59        | 29        | 24        | 38        | 19        | 3         |
| D | Owner Intended Euthanasia                              | 7             | 14                        | 21     | 5         | 1         | 2         | 2         | 4         | 4         | 1         |           |
| Ε | Transferred in from Agency (In State)                  | 0             | 1                         | 1      | 0         | 0         | 0         | 0         | 0         | 0         | 1         |           |
| E | Transferred in from Agency (Out of State)              | 0             | 0                         | 0      | 0         | 0         | 0         | 0         | 0         | 0         | 0         |           |
| F | Cruelty/Confiscate (Other Intakes)                     | 52            | 155                       | 207    | 26        | 27        | 13        | 16        | 33        | 43        | 25        | 2         |
| F | Born in the Shelter (Other Intakes)                    | 10            | 4                         | 14     | 0         | 1         | 0         | 0         | 0         | 9         | 0         |           |
| F | Returns (Other Intakes)                                | 20            | 36                        | 56     | 7         | 11        | 4         | 5         | 6         | 5         | 11        |           |
| G | Total Live Intake [B+C+D+E+F]                          | 3,777         | 1,423                     | 5,200  | 791       | 620       | 552       | 586       | 543       | 650       | 632       | 82        |
|   | OUTCOMES                                               |               |                           |        |           |           |           |           |           |           |           |           |
| Н | Adoption                                               | 1,473         | 670                       | 2,143  | 367       | 369       | 343       | 197       | 174       | 177       | 216       | 30        |
| ı | Return to Owner                                        | 32            | 246                       | 278    | 54        | 37        | 44        | 37        | 31        | 29        | 24        | 2         |
| J | Transferred to Another Agency                          | 76            | 231                       | 307    | 40        | 22        | 62        | 33        | 32        | 45        | 45        | 2         |
| K | Return to Field                                        | 1,405         | 0                         | 1,405  | 215       | 147       | 152       | 210       | 200       | 178       | 146       | 15        |
| L | Other Live Outcomes                                    | 0             | 0                         | 0      | 0         | 0         | 0         | 0         | 0         | 0         | 0         |           |
| M | Subtotal: Live Outcomes [H+I+J+K+L]                    | 2,986         | 1,147                     | 4,133  | 676       | 575       | 601       | 477       | 437       | 429       | 431       | 50        |
| N | Died in Care                                           | 105           | 3                         | 108    | 29        | 14        | 6         | 4         | 2         | 8         | 22        | 2         |
| 0 | Lost in Care                                           | 16            | 2                         | 18     | 0         | 1         | 8         | 5         | 0         | 2         | 0         |           |
| Р | Shelter Euthanasia                                     | 560           | 263                       | 823    | 109       | 112       | 85        | 81        | 89        | 100       | 105       | 14        |
| Q | Owner Intended Euthanasia                              | 10            | 50                        | 60     | 9         | 7         | 5         | 6         | 5         | 12        | 4         | 1         |
| R | Subtotal: Other Outcomes [N+O+P+Q]                     | 691           | 318                       | 1,009  | 147       | 134       | 104       | 96        | 96        | 122       | 131       | 17        |
| S | Total Outcomes [M+R]                                   | 3,677         | 1,465                     | 5,142  | 823       | 709       | 705       | 573       | 533       | 551       | 562       | 68        |
|   | Asilomar "Lite" Live Release Rate:                     | 81.43%        | 81.06%                    | 81.33% | 83.05%    | 81.91%    | 85.86%    | 84.13%    | 82.77%    | 79.59%    | 77.24%    | 75.22%    |
|   | Canine Asilomar "Lite" Live Release Rate               |               |                           | 81.06% | 86.92%    | 80.98%    | 81.90%    | 87.21%    | 76.28%    | 80.61%    | 80.68%    | 71.079    |
|   | Feline Asilomar "Lite" Live Release Rate               |               |                           | 81.43% | 81.67%    | 82.19%    | 87.55%    | 82.78%    | 85.48%    | 79.14%    | 75.65%    | 76.50     |

|                          |                 | TOTAL            |               |              | Canine              |               | Feline       |                     |               |  |
|--------------------------|-----------------|------------------|---------------|--------------|---------------------|---------------|--------------|---------------------|---------------|--|
|                          | Live<br>Release | Live Release (%) | Change<br>(%) | Live Release | Live Release<br>(%) | Change<br>(%) | Live Release | Live Release<br>(%) | Change<br>(%) |  |
| Oct. 2023                | 676             | 83.05%           | NaN           | 186          | 86.92%              | NaN           | 490          | 81.67%              | NaN           |  |
| Nov. 2023                | 575             | 81.91%           | -1.14%        | 132          | 80.98%              | -5.93%        | 443          | 82.19%              | 0.52%         |  |
| Dec. 2023                | 601             | 85.86%           | 3.95%         | 172          | 81.90%              | 0.92%         | 429          | 87.55%              | 5.36%         |  |
| Jan. 2024                | 477             | 84.13%           | -1.73%        | 150          | 87.21%              | 5.30%         | 327          | 82.78%              | -4.77%        |  |
| Feb. 2024                | 437             | 82.77%           | -1.36%        | 119          | 76.28%              | -10.93%       | 318          | 85.48%              | 2.70%         |  |
| Mar. 2024                | 429             | 79.59%           | -3.17%        | 133          | 80.61%              | 4.32%         | 296          | 79.14%              | -6.34%        |  |
| Apr. 2024                | 431             | 77.24%           | -2.35%        | 142          | 80.68%              | 0.08%         | 289          | 75.65%              | -3.49%        |  |
| May. 2024                | 507             | 75.22%           | -2.02%        | 113          | 71.07%              | -9.61%        | 394          | 76.50%              | 0.85%         |  |
| 10/1/2023 -<br>5/31/2024 | 5142            | 81.33%           |               |              |                     |               |              |                     |               |  |