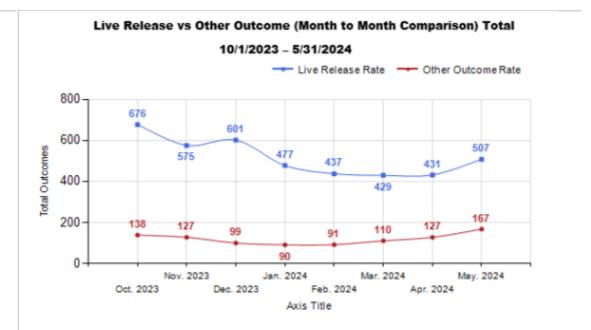

|   | Intake & Outcome Statistics                            |               | Month to Month Comparison |        |           |           |           |           |           |           |           |           |
|---|--------------------------------------------------------|---------------|---------------------------|--------|-----------|-----------|-----------|-----------|-----------|-----------|-----------|-----------|
|   | (10/1/2023 - 5/31/2024)<br>Pivoted by Intake & Outcome | Feline Canine |                           | Total  | Oct. 2023 | Nov. 2023 | Dec. 2023 | Jan. 2024 | Feb. 2024 | Mar. 2024 | Apr. 2024 | May. 2024 |
|   | LIVE INTAKE                                            |               |                           |        |           |           |           |           |           |           |           |           |
| В | Stray/At Large                                         | 3,562         | 1,063                     | 4,625  | 718       | 542       | 474       | 534       | 476       | 551       | 575       | 75        |
| С | Relinquished by Owner                                  | 126           | 150                       | 276    | 35        | 38        | 59        | 29        | 24        | 38        | 19        | 3         |
| D | Owner Intended Euthanasia                              | 7             | 14                        | 21     | 5         | 1         | 2         | 2         | 4         | 4         | 1         |           |
| Ε | Transferred in from Agency (In State)                  | 0             | 1                         | 1      | 0         | 0         | 0         | 0         | 0         | 0         | 1         |           |
| E | Transferred in from Agency (Out of State)              | 0             | 0                         | 0      | 0         | 0         | 0         | 0         | 0         | 0         | 0         |           |
| F | Cruelty/Confiscate (Other Intakes)                     | 52            | 155                       | 207    | 26        | 27        | 13        | 16        | 33        | 43        | 25        | 2         |
| F | Born in the Shelter (Other Intakes)                    | 10            | 4                         | 14     | 0         | 1         | 0         | 0         | 0         | 9         | 0         |           |
| F | Returns (Other Intakes)                                | 20            | 36                        | 56     | 7         | 11        | 4         | 5         | 6         | 5         | 11        |           |
| G | Total Live Intake [B+C+D+E+F]                          | 3,777         | 1,423                     | 5,200  | 791       | 620       | 552       | 586       | 543       | 650       | 632       | 82        |
|   | OUTCOMES                                               |               |                           |        |           |           |           |           |           |           |           |           |
| Н | Adoption                                               | 1,473         | 670                       | 2,143  | 367       | 369       | 343       | 197       | 174       | 177       | 216       | 30        |
| ı | Return to Owner                                        | 32            | 246                       | 278    | 54        | 37        | 44        | 37        | 31        | 29        | 24        | 2         |
| J | Transferred to Another Agency                          | 76            | 231                       | 307    | 40        | 22        | 62        | 33        | 32        | 45        | 45        | 2         |
| K | Return to Field                                        | 1,405         | 0                         | 1,405  | 215       | 147       | 152       | 210       | 200       | 178       | 146       | 15        |
| L | Other Live Outcomes                                    | 0             | 0                         | 0      | 0         | 0         | 0         | 0         | 0         | 0         | 0         |           |
| M | Subtotal: Live Outcomes [H+I+J+K+L]                    | 2,986         | 1,147                     | 4,133  | 676       | 575       | 601       | 477       | 437       | 429       | 431       | 50        |
| N | Died in Care                                           | 105           | 3                         | 108    | 29        | 14        | 6         | 4         | 2         | 8         | 22        | 2         |
| 0 | Lost in Care                                           | 16            | 2                         | 18     | 0         | 1         | 8         | 5         | 0         | 2         | 0         |           |
| Р | Shelter Euthanasia                                     | 560           | 263                       | 823    | 109       | 112       | 85        | 81        | 89        | 100       | 105       | 14        |
| Q | Owner Intended Euthanasia                              | 10            | 50                        | 60     | 9         | 7         | 5         | 6         | 5         | 12        | 4         | 1         |
| R | Subtotal: Other Outcomes [N+O+P+Q]                     | 691           | 318                       | 1,009  | 147       | 134       | 104       | 96        | 96        | 122       | 131       | 17        |
| S | Total Outcomes [M+R]                                   | 3,677         | 1,465                     | 5,142  | 823       | 709       | 705       | 573       | 533       | 551       | 562       | 68        |
|   | Asilomar "Lite" Live Release Rate:                     | 81.43%        | 81.06%                    | 81.33% | 83.05%    | 81.91%    | 85.86%    | 84.13%    | 82.77%    | 79.59%    | 77.24%    | 75.22%    |
|   | Canine Asilomar "Lite" Live Release Rate               |               |                           | 81.06% | 86.92%    | 80.98%    | 81.90%    | 87.21%    | 76.28%    | 80.61%    | 80.68%    | 71.079    |
|   | Feline Asilomar "Lite" Live Release Rate               |               |                           | 81.43% | 81.67%    | 82.19%    | 87.55%    | 82.78%    | 85.48%    | 79.14%    | 75.65%    | 76.50     |

|                          |                 | TOTAL            |               |              | Canine              |               | Feline       |                     |               |  |
|--------------------------|-----------------|------------------|---------------|--------------|---------------------|---------------|--------------|---------------------|---------------|--|
|                          | Live<br>Release | Live Release (%) | Change<br>(%) | Live Release | Live Release<br>(%) | Change<br>(%) | Live Release | Live Release<br>(%) | Change<br>(%) |  |
| Oct. 2023                | 676             | 83.05%           | NaN           | 186          | 86.92%              | NaN           | 490          | 81.67%              | NaN           |  |
| Nov. 2023                | 575             | 81.91%           | -1.14%        | 132          | 80.98%              | -5.93%        | 443          | 82.19%              | 0.52%         |  |
| Dec. 2023                | 601             | 85.86%           | 3.95%         | 172          | 81.90%              | 0.92%         | 429          | 87.55%              | 5.36%         |  |
| Jan. 2024                | 477             | 84.13%           | -1.73%        | 150          | 87.21%              | 5.30%         | 327          | 82.78%              | -4.77%        |  |
| Feb. 2024                | 437             | 82.77%           | -1.36%        | 119          | 76.28%              | -10.93%       | 318          | 85.48%              | 2.70%         |  |
| Mar. 2024                | 429             | 79.59%           | -3.17%        | 133          | 80.61%              | 4.32%         | 296          | 79.14%              | -6.34%        |  |
| Apr. 2024                | 431             | 77.24%           | -2.35%        | 142          | 80.68%              | 0.08%         | 289          | 75.65%              | -3.49%        |  |
| May. 2024                | 507             | 75.22%           | -2.02%        | 113          | 71.07%              | -9.61%        | 394          | 76.50%              | 0.85%         |  |
| 10/1/2023 -<br>5/31/2024 | 5142            | 81.33%           |               |              |                     |               |              |                     |               |  |