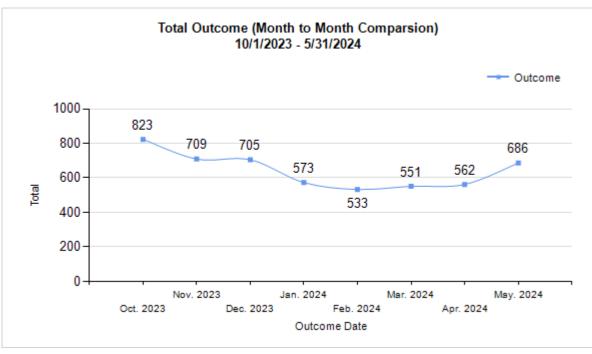

## Total Intake (Month to Month Comparsion) 10/1/2023 - 5/31/2024 by Species

|         |   | (10/1/2023 - 5/31/2024        | Month to Month Comparison |           |           |           |           |           |           |           |           |
|---------|---|-------------------------------|---------------------------|-----------|-----------|-----------|-----------|-----------|-----------|-----------|-----------|
| Species |   | Name                          | Total                     | Oct. 2023 | Nov. 2023 | Dec. 2023 | Jan. 2024 | Feb. 2024 | Mar. 2024 | Apr. 2024 | May. 2024 |
| Feline  | Н | Adoption                      | 1,473                     | 267       | 290       | 248       | 106       | 99        | 106       | 134       | 223       |
|         | ı | Return to Owner               | 32                        | 6         | 3         | 5         | 2         | 5         | 3         | 3         |           |
|         | J | Transferred to Another Agency | 76                        | 2         | 3         | 24        | 9         | 14        | 9         | 6         | 9         |
|         | K | Return to Field               | 1,405                     | 215       | 147       | 152       | 210       | 200       | 178       | 146       | 157       |
|         | L | Other Live Outcomes           | 0                         | 0         | 0         | 0         | 0         | 0         | 0         | 0         | C         |
|         | M | Subtotal: Live Outcomes       | 2,986                     | 490       | 443       | 429       | 327       | 318       | 296       | 289       | 394       |
|         | N | Died in Care                  | 105                       | 29        | 14        | 5         | 4         | 1         | 8         | 21        | 23        |
|         | 0 | Lost in Care                  | 16                        | 0         | 1         | 8         | 5         | 0         | 1         | 0         | 1         |
|         | Р | Shelter Euthanasia            | 560                       | 81        | 81        | 48        | 59        | 53        | 69        | 72        | 97        |
|         | Q | Owner Intended Euthanasia     | 10                        | 0         | 1         | 1         | 3         | 1         | 2         | 1         | 1         |
|         | R | Subtotal: Other Outcomes      | 691                       | 110       | 97        | 62        | 71        | 55        | 80        | 94        | 122       |
|         |   | Feline Total Outcome          | 3,677                     | 600       | 540       | 491       | 398       | 373       | 376       | 383       | 516       |
| Canine  | Н | Adoption                      | 670                       | 100       | 79        | 95        | 91        | 75        | 71        | 82        | 77        |
|         | I | Return to Owner               | 246                       | 48        | 34        | 39        | 35        | 26        | 26        | 21        | 17        |
|         | J | Transferred to Another Agency | 231                       | 38        | 19        | 38        | 24        | 18        | 36        | 39        | 19        |
|         | K | Return to Field               | 0                         | 0         | 0         | 0         | 0         | 0         | 0         | 0         | C         |
|         | L | Other Live Outcomes           | 0                         | 0         | 0         | 0         | 0         | 0         | 0         | 0         | C         |
|         | M | Subtotal: Live Outcomes       | 1,147                     | 186       | 132       | 172       | 150       | 119       | 133       | 142       | 113       |
|         | N | Died in Care                  | 3                         | 0         | 0         | 1         | 0         | 1         | 0         | 1         | C         |
|         | 0 | Lost in Care                  | 2                         | 0         | 0         | 0         | 0         | 0         | 1         | 0         | 1         |
|         | Р | Shelter Euthanasia            | 263                       | 28        | 31        | 37        | 22        | 36        | 31        | 33        | 45        |
|         | Q | Owner Intended Euthanasia     | 50                        | 9         | 6         | 4         | 3         | 4         | 10        | 3         | 11        |
|         | R | Subtotal: Other Outcomes      | 318                       | 37        | 37        | 42        | 25        | 41        | 42        | 37        | 57        |
|         |   | Canine Total Outcome          | 1,465                     | 223       | 169       | 214       | 175       | 160       | 175       | 179       | 170       |
|         | Н | Adoption                      | 2,143                     | 367       | 369       | 343       | 197       | 174       | 177       | 216       | 300       |
|         | ı | Return to Owner               | 278                       | 54        | 37        | 44        | 37        | 31        | 29        | 24        | 22        |
|         | J | Transferred to Another Agency | 307                       | 40        | 22        | 62        | 33        | 32        | 45        | 45        | 28        |
|         | K | Return to Field               | 1,405                     | 215       | 147       | 152       | 210       | 200       | 178       | 146       | 157       |
|         | L | Other Live Outcomes           | 0                         | 0         | 0         | 0         | 0         | 0         | 0         | 0         | C         |
|         | N | Died in Care                  | 108                       | 29        | 14        | 6         | 4         | 2         | 8         | 22        | 23        |
|         | 0 | Lost in Care                  | 18                        | 0         | 1         | 8         | 5         | 0         | 2         | 0         | 2         |
|         | Р | Shelter Euthanasia            | 823                       | 109       | 112       | 85        | 81        | 89        | 100       | 105       | 142       |
|         | Q | Owner Intended Euthanasia     | 60                        | 9         | 7         | 5         | 6         | 5         | 12        | 4         | 12        |
|         | S | Total Outcome                 | 5,142                     | 823       | 709       | 705       | 573       | 533       | 551       | 562       | 686       |
|         |   |                               |                           |           |           |           |           |           |           |           |           |