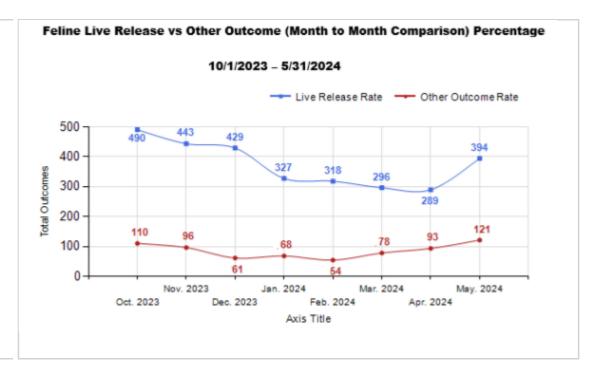

## Total Intake (Month to Month Comparsion) 10/1/2023 - 5/31/2024 by Species

|         |   | (10/1/2023 - 5/31/2024        | Month to Month Comparison |           |           |           |           |           |           |           |           |
|---------|---|-------------------------------|---------------------------|-----------|-----------|-----------|-----------|-----------|-----------|-----------|-----------|
| Species |   | Name                          | Total                     | Oct. 2023 | Nov. 2023 | Dec. 2023 | Jan. 2024 | Feb. 2024 | Mar. 2024 | Apr. 2024 | May. 2024 |
| Feline  | Н | Adoption                      | 1,473                     | 267       | 290       | 248       | 106       | 99        | 106       | 134       | 223       |
|         | ı | Return to Owner               | 32                        | 6         | 3         | 5         | 2         | 5         | 3         | 3         |           |
|         | J | Transferred to Another Agency | 76                        | 2         | 3         | 24        | 9         | 14        | 9         | 6         | 9         |
|         | K | Return to Field               | 1,405                     | 215       | 147       | 152       | 210       | 200       | 178       | 146       | 157       |
|         | L | Other Live Outcomes           | 0                         | 0         | 0         | 0         | 0         | 0         | 0         | 0         | C         |
|         | M | Subtotal: Live Outcomes       | 2,986                     | 490       | 443       | 429       | 327       | 318       | 296       | 289       | 394       |
|         | N | Died in Care                  | 105                       | 29        | 14        | 5         | 4         | 1         | 8         | 21        | 23        |
|         | 0 | Lost in Care                  | 16                        | 0         | 1         | 8         | 5         | 0         | 1         | 0         | 1         |
|         | Р | Shelter Euthanasia            | 560                       | 81        | 81        | 48        | 59        | 53        | 69        | 72        | 97        |
|         | Q | Owner Intended Euthanasia     | 10                        | 0         | 1         | 1         | 3         | 1         | 2         | 1         | 1         |
|         | R | Subtotal: Other Outcomes      | 691                       | 110       | 97        | 62        | 71        | 55        | 80        | 94        | 122       |
|         |   | Feline Total Outcome          | 3,677                     | 600       | 540       | 491       | 398       | 373       | 376       | 383       | 516       |
| Canine  | Н | Adoption                      | 670                       | 100       | 79        | 95        | 91        | 75        | 71        | 82        | 77        |
|         | I | Return to Owner               | 246                       | 48        | 34        | 39        | 35        | 26        | 26        | 21        | 17        |
|         | J | Transferred to Another Agency | 231                       | 38        | 19        | 38        | 24        | 18        | 36        | 39        | 19        |
|         | K | Return to Field               | 0                         | 0         | 0         | 0         | 0         | 0         | 0         | 0         | C         |
|         | L | Other Live Outcomes           | 0                         | 0         | 0         | 0         | 0         | 0         | 0         | 0         | C         |
|         | M | Subtotal: Live Outcomes       | 1,147                     | 186       | 132       | 172       | 150       | 119       | 133       | 142       | 113       |
|         | N | Died in Care                  | 3                         | 0         | 0         | 1         | 0         | 1         | 0         | 1         | C         |
|         | 0 | Lost in Care                  | 2                         | 0         | 0         | 0         | 0         | 0         | 1         | 0         | 1         |
|         | Р | Shelter Euthanasia            | 263                       | 28        | 31        | 37        | 22        | 36        | 31        | 33        | 45        |
|         | Q | Owner Intended Euthanasia     | 50                        | 9         | 6         | 4         | 3         | 4         | 10        | 3         | 11        |
|         | R | Subtotal: Other Outcomes      | 318                       | 37        | 37        | 42        | 25        | 41        | 42        | 37        | 57        |
|         |   | Canine Total Outcome          | 1,465                     | 223       | 169       | 214       | 175       | 160       | 175       | 179       | 170       |
|         | Н | Adoption                      | 2,143                     | 367       | 369       | 343       | 197       | 174       | 177       | 216       | 300       |
|         | ı | Return to Owner               | 278                       | 54        | 37        | 44        | 37        | 31        | 29        | 24        | 22        |
|         | J | Transferred to Another Agency | 307                       | 40        | 22        | 62        | 33        | 32        | 45        | 45        | 28        |
|         | K | Return to Field               | 1,405                     | 215       | 147       | 152       | 210       | 200       | 178       | 146       | 157       |
|         | L | Other Live Outcomes           | 0                         | 0         | 0         | 0         | 0         | 0         | 0         | 0         | C         |
|         | N | Died in Care                  | 108                       | 29        | 14        | 6         | 4         | 2         | 8         | 22        | 23        |
|         | 0 | Lost in Care                  | 18                        | 0         | 1         | 8         | 5         | 0         | 2         | 0         | 2         |
|         | Р | Shelter Euthanasia            | 823                       | 109       | 112       | 85        | 81        | 89        | 100       | 105       | 142       |
|         | Q | Owner Intended Euthanasia     | 60                        | 9         | 7         | 5         | 6         | 5         | 12        | 4         | 12        |
|         | S | Total Outcome                 | 5,142                     | 823       | 709       | 705       | 573       | 533       | 551       | 562       | 686       |
|         |   |                               |                           |           |           |           |           |           |           |           |           |