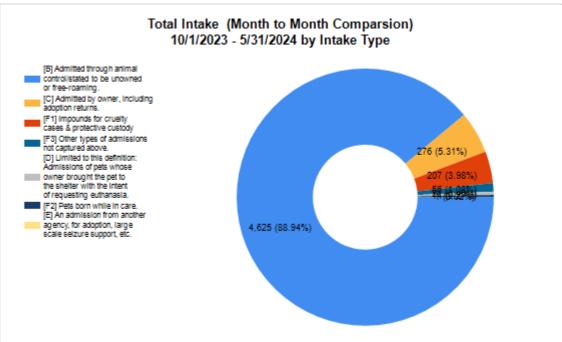

|   | Intake & Outcome Statistics                            |               | Month to Month Comparison |        |           |           |           |           |           |           |           |           |
|---|--------------------------------------------------------|---------------|---------------------------|--------|-----------|-----------|-----------|-----------|-----------|-----------|-----------|-----------|
|   | (10/1/2023 - 5/31/2024)<br>Pivoted by Intake & Outcome | Feline Canine |                           | Total  | Oct. 2023 | Nov. 2023 | Dec. 2023 | Jan. 2024 | Feb. 2024 | Mar. 2024 | Apr. 2024 | May. 2024 |
|   | LIVE INTAKE                                            |               |                           |        |           |           |           |           |           |           |           |           |
| В | Stray/At Large                                         | 3,562         | 1,063                     | 4,625  | 718       | 542       | 474       | 534       | 476       | 551       | 575       | 75        |
| С | Relinquished by Owner                                  | 126           | 150                       | 276    | 35        | 38        | 59        | 29        | 24        | 38        | 19        | 3         |
| D | Owner Intended Euthanasia                              | 7             | 14                        | 21     | 5         | 1         | 2         | 2         | 4         | 4         | 1         |           |
| Ε | Transferred in from Agency (In State)                  | 0             | 1                         | 1      | 0         | 0         | 0         | 0         | 0         | 0         | 1         |           |
| E | Transferred in from Agency (Out of State)              | 0             | 0                         | 0      | 0         | 0         | 0         | 0         | 0         | 0         | 0         |           |
| F | Cruelty/Confiscate (Other Intakes)                     | 52            | 155                       | 207    | 26        | 27        | 13        | 16        | 33        | 43        | 25        | 2         |
| F | Born in the Shelter (Other Intakes)                    | 10            | 4                         | 14     | 0         | 1         | 0         | 0         | 0         | 9         | 0         |           |
| F | Returns (Other Intakes)                                | 20            | 36                        | 56     | 7         | 11        | 4         | 5         | 6         | 5         | 11        |           |
| G | Total Live Intake [B+C+D+E+F]                          | 3,777         | 1,423                     | 5,200  | 791       | 620       | 552       | 586       | 543       | 650       | 632       | 82        |
|   | OUTCOMES                                               |               |                           |        |           |           |           |           |           |           |           |           |
| Н | Adoption                                               | 1,473         | 670                       | 2,143  | 367       | 369       | 343       | 197       | 174       | 177       | 216       | 30        |
| ı | Return to Owner                                        | 32            | 246                       | 278    | 54        | 37        | 44        | 37        | 31        | 29        | 24        | 2         |
| J | Transferred to Another Agency                          | 76            | 231                       | 307    | 40        | 22        | 62        | 33        | 32        | 45        | 45        | 2         |
| K | Return to Field                                        | 1,405         | 0                         | 1,405  | 215       | 147       | 152       | 210       | 200       | 178       | 146       | 15        |
| L | Other Live Outcomes                                    | 0             | 0                         | 0      | 0         | 0         | 0         | 0         | 0         | 0         | 0         |           |
| M | Subtotal: Live Outcomes [H+I+J+K+L]                    | 2,986         | 1,147                     | 4,133  | 676       | 575       | 601       | 477       | 437       | 429       | 431       | 50        |
| N | Died in Care                                           | 105           | 3                         | 108    | 29        | 14        | 6         | 4         | 2         | 8         | 22        | 2         |
| 0 | Lost in Care                                           | 16            | 2                         | 18     | 0         | 1         | 8         | 5         | 0         | 2         | 0         |           |
| Р | Shelter Euthanasia                                     | 560           | 263                       | 823    | 109       | 112       | 85        | 81        | 89        | 100       | 105       | 14        |
| Q | Owner Intended Euthanasia                              | 10            | 50                        | 60     | 9         | 7         | 5         | 6         | 5         | 12        | 4         | 1         |
| R | Subtotal: Other Outcomes [N+O+P+Q]                     | 691           | 318                       | 1,009  | 147       | 134       | 104       | 96        | 96        | 122       | 131       | 17        |
| S | Total Outcomes [M+R]                                   | 3,677         | 1,465                     | 5,142  | 823       | 709       | 705       | 573       | 533       | 551       | 562       | 68        |
|   | Asilomar "Lite" Live Release Rate:                     | 81.43%        | 81.06%                    | 81.33% | 83.05%    | 81.91%    | 85.86%    | 84.13%    | 82.77%    | 79.59%    | 77.24%    | 75.22%    |
|   | Canine Asilomar "Lite" Live Release Rate               |               |                           | 81.06% | 86.92%    | 80.98%    | 81.90%    | 87.21%    | 76.28%    | 80.61%    | 80.68%    | 71.079    |
|   | Feline Asilomar "Lite" Live Release Rate               |               |                           | 81.43% | 81.67%    | 82.19%    | 87.55%    | 82.78%    | 85.48%    | 79.14%    | 75.65%    | 76.50     |