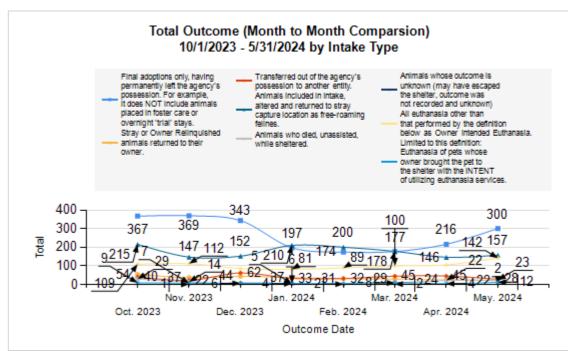

|   | Intake & Outcome Statistics                            |               | Month to Month Comparison |        |           |           |           |           |           |           |           |           |
|---|--------------------------------------------------------|---------------|---------------------------|--------|-----------|-----------|-----------|-----------|-----------|-----------|-----------|-----------|
|   | (10/1/2023 - 5/31/2024)<br>Pivoted by Intake & Outcome | Feline Canine |                           | Total  | Oct. 2023 | Nov. 2023 | Dec. 2023 | Jan. 2024 | Feb. 2024 | Mar. 2024 | Apr. 2024 | May. 2024 |
|   | LIVE INTAKE                                            |               |                           |        |           |           |           |           |           |           |           |           |
| В | Stray/At Large                                         | 3,562         | 1,063                     | 4,625  | 718       | 542       | 474       | 534       | 476       | 551       | 575       | 75        |
| С | Relinquished by Owner                                  | 126           | 150                       | 276    | 35        | 38        | 59        | 29        | 24        | 38        | 19        | 3         |
| D | Owner Intended Euthanasia                              | 7             | 14                        | 21     | 5         | 1         | 2         | 2         | 4         | 4         | 1         |           |
| Ε | Transferred in from Agency (In State)                  | 0             | 1                         | 1      | 0         | 0         | 0         | 0         | 0         | 0         | 1         |           |
| E | Transferred in from Agency (Out of State)              | 0             | 0                         | 0      | 0         | 0         | 0         | 0         | 0         | 0         | 0         |           |
| F | Cruelty/Confiscate (Other Intakes)                     | 52            | 155                       | 207    | 26        | 27        | 13        | 16        | 33        | 43        | 25        | 2         |
| F | Born in the Shelter (Other Intakes)                    | 10            | 4                         | 14     | 0         | 1         | 0         | 0         | 0         | 9         | 0         |           |
| F | Returns (Other Intakes)                                | 20            | 36                        | 56     | 7         | 11        | 4         | 5         | 6         | 5         | 11        |           |
| G | Total Live Intake [B+C+D+E+F]                          | 3,777         | 1,423                     | 5,200  | 791       | 620       | 552       | 586       | 543       | 650       | 632       | 82        |
|   | OUTCOMES                                               |               |                           |        |           |           |           |           |           |           |           |           |
| Н | Adoption                                               | 1,473         | 670                       | 2,143  | 367       | 369       | 343       | 197       | 174       | 177       | 216       | 30        |
| ı | Return to Owner                                        | 32            | 246                       | 278    | 54        | 37        | 44        | 37        | 31        | 29        | 24        | 2         |
| J | Transferred to Another Agency                          | 76            | 231                       | 307    | 40        | 22        | 62        | 33        | 32        | 45        | 45        | 2         |
| K | Return to Field                                        | 1,405         | 0                         | 1,405  | 215       | 147       | 152       | 210       | 200       | 178       | 146       | 15        |
| L | Other Live Outcomes                                    | 0             | 0                         | 0      | 0         | 0         | 0         | 0         | 0         | 0         | 0         |           |
| M | Subtotal: Live Outcomes [H+I+J+K+L]                    | 2,986         | 1,147                     | 4,133  | 676       | 575       | 601       | 477       | 437       | 429       | 431       | 50        |
| N | Died in Care                                           | 105           | 3                         | 108    | 29        | 14        | 6         | 4         | 2         | 8         | 22        | 2         |
| 0 | Lost in Care                                           | 16            | 2                         | 18     | 0         | 1         | 8         | 5         | 0         | 2         | 0         |           |
| Р | Shelter Euthanasia                                     | 560           | 263                       | 823    | 109       | 112       | 85        | 81        | 89        | 100       | 105       | 14        |
| Q | Owner Intended Euthanasia                              | 10            | 50                        | 60     | 9         | 7         | 5         | 6         | 5         | 12        | 4         | 1         |
| R | Subtotal: Other Outcomes [N+O+P+Q]                     | 691           | 318                       | 1,009  | 147       | 134       | 104       | 96        | 96        | 122       | 131       | 17        |
| S | Total Outcomes [M+R]                                   | 3,677         | 1,465                     | 5,142  | 823       | 709       | 705       | 573       | 533       | 551       | 562       | 68        |
|   | Asilomar "Lite" Live Release Rate:                     | 81.43%        | 81.06%                    | 81.33% | 83.05%    | 81.91%    | 85.86%    | 84.13%    | 82.77%    | 79.59%    | 77.24%    | 75.22%    |
|   | Canine Asilomar "Lite" Live Release Rate               |               |                           | 81.06% | 86.92%    | 80.98%    | 81.90%    | 87.21%    | 76.28%    | 80.61%    | 80.68%    | 71.079    |
|   | Feline Asilomar "Lite" Live Release Rate               |               |                           | 81.43% | 81.67%    | 82.19%    | 87.55%    | 82.78%    | 85.48%    | 79.14%    | 75.65%    | 76.50     |