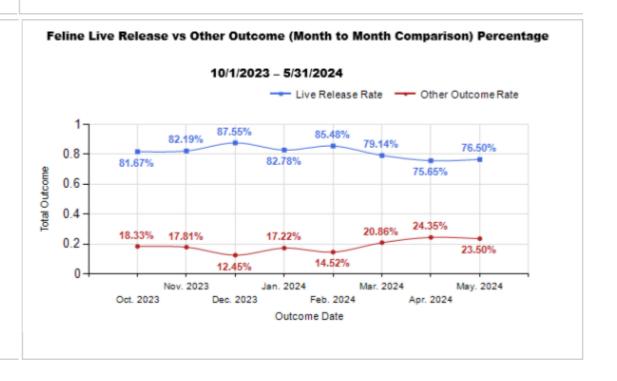

|   | Intake & Outcome Statistics                            |               | Month to Month Comparison |        |           |           |           |           |           |           |           |           |
|---|--------------------------------------------------------|---------------|---------------------------|--------|-----------|-----------|-----------|-----------|-----------|-----------|-----------|-----------|
|   | (10/1/2023 - 5/31/2024)<br>Pivoted by Intake & Outcome | Feline Canine |                           | Total  | Oct. 2023 | Nov. 2023 | Dec. 2023 | Jan. 2024 | Feb. 2024 | Mar. 2024 | Apr. 2024 | May. 2024 |
|   | LIVE INTAKE                                            |               |                           |        |           |           |           |           |           |           |           |           |
| В | Stray/At Large                                         | 3,562         | 1,063                     | 4,625  | 718       | 542       | 474       | 534       | 476       | 551       | 575       | 75        |
| С | Relinquished by Owner                                  | 126           | 150                       | 276    | 35        | 38        | 59        | 29        | 24        | 38        | 19        | 3         |
| D | Owner Intended Euthanasia                              | 7             | 14                        | 21     | 5         | 1         | 2         | 2         | 4         | 4         | 1         |           |
| Ε | Transferred in from Agency (In State)                  | 0             | 1                         | 1      | 0         | 0         | 0         | 0         | 0         | 0         | 1         |           |
| E | Transferred in from Agency (Out of State)              | 0             | 0                         | 0      | 0         | 0         | 0         | 0         | 0         | 0         | 0         |           |
| F | Cruelty/Confiscate (Other Intakes)                     | 52            | 155                       | 207    | 26        | 27        | 13        | 16        | 33        | 43        | 25        | 2         |
| F | Born in the Shelter (Other Intakes)                    | 10            | 4                         | 14     | 0         | 1         | 0         | 0         | 0         | 9         | 0         |           |
| F | Returns (Other Intakes)                                | 20            | 36                        | 56     | 7         | 11        | 4         | 5         | 6         | 5         | 11        |           |
| G | Total Live Intake [B+C+D+E+F]                          | 3,777         | 1,423                     | 5,200  | 791       | 620       | 552       | 586       | 543       | 650       | 632       | 82        |
|   | OUTCOMES                                               |               |                           |        |           |           |           |           |           |           |           |           |
| Н | Adoption                                               | 1,473         | 670                       | 2,143  | 367       | 369       | 343       | 197       | 174       | 177       | 216       | 30        |
| ı | Return to Owner                                        | 32            | 246                       | 278    | 54        | 37        | 44        | 37        | 31        | 29        | 24        | 2         |
| J | Transferred to Another Agency                          | 76            | 231                       | 307    | 40        | 22        | 62        | 33        | 32        | 45        | 45        | 2         |
| K | Return to Field                                        | 1,405         | 0                         | 1,405  | 215       | 147       | 152       | 210       | 200       | 178       | 146       | 15        |
| L | Other Live Outcomes                                    | 0             | 0                         | 0      | 0         | 0         | 0         | 0         | 0         | 0         | 0         |           |
| M | Subtotal: Live Outcomes [H+I+J+K+L]                    | 2,986         | 1,147                     | 4,133  | 676       | 575       | 601       | 477       | 437       | 429       | 431       | 50        |
| N | Died in Care                                           | 105           | 3                         | 108    | 29        | 14        | 6         | 4         | 2         | 8         | 22        | 2         |
| 0 | Lost in Care                                           | 16            | 2                         | 18     | 0         | 1         | 8         | 5         | 0         | 2         | 0         |           |
| Р | Shelter Euthanasia                                     | 560           | 263                       | 823    | 109       | 112       | 85        | 81        | 89        | 100       | 105       | 14        |
| Q | Owner Intended Euthanasia                              | 10            | 50                        | 60     | 9         | 7         | 5         | 6         | 5         | 12        | 4         | 1         |
| R | Subtotal: Other Outcomes [N+O+P+Q]                     | 691           | 318                       | 1,009  | 147       | 134       | 104       | 96        | 96        | 122       | 131       | 17        |
| S | Total Outcomes [M+R]                                   | 3,677         | 1,465                     | 5,142  | 823       | 709       | 705       | 573       | 533       | 551       | 562       | 68        |
|   | Asilomar "Lite" Live Release Rate:                     | 81.43%        | 81.06%                    | 81.33% | 83.05%    | 81.91%    | 85.86%    | 84.13%    | 82.77%    | 79.59%    | 77.24%    | 75.22%    |
|   | Canine Asilomar "Lite" Live Release Rate               |               |                           | 81.06% | 86.92%    | 80.98%    | 81.90%    | 87.21%    | 76.28%    | 80.61%    | 80.68%    | 71.079    |
|   | Feline Asilomar "Lite" Live Release Rate               |               |                           | 81.43% | 81.67%    | 82.19%    | 87.55%    | 82.78%    | 85.48%    | 79.14%    | 75.65%    | 76.50     |

|                          |                 | TOTAL            |               |              | Canine              |               | Feline       |                     |               |  |
|--------------------------|-----------------|------------------|---------------|--------------|---------------------|---------------|--------------|---------------------|---------------|--|
|                          | Live<br>Release | Live Release (%) | Change<br>(%) | Live Release | Live Release<br>(%) | Change<br>(%) | Live Release | Live Release<br>(%) | Change<br>(%) |  |
| Oct. 2023                | 676             | 83.05%           | NaN           | 186          | 86.92%              | NaN           | 490          | 81.67%              | NaN           |  |
| Nov. 2023                | 575             | 81.91%           | -1.14%        | 132          | 80.98%              | -5.93%        | 443          | 82.19%              | 0.52%         |  |
| Dec. 2023                | 601             | 85.86%           | 3.95%         | 172          | 81.90%              | 0.92%         | 429          | 87.55%              | 5.36%         |  |
| Jan. 2024                | 477             | 84.13%           | -1.73%        | 150          | 87.21%              | 5.30%         | 327          | 82.78%              | -4.77%        |  |
| Feb. 2024                | 437             | 82.77%           | -1.36%        | 119          | 76.28%              | -10.93%       | 318          | 85.48%              | 2.70%         |  |
| Mar. 2024                | 429             | 79.59%           | -3.17%        | 133          | 80.61%              | 4.32%         | 296          | 79.14%              | -6.34%        |  |
| Apr. 2024                | 431             | 77.24%           | -2.35%        | 142          | 80.68%              | 0.08%         | 289          | 75.65%              | -3.49%        |  |
| May. 2024                | 507             | 75.22%           | -2.02%        | 113          | 71.07%              | -9.61%        | 394          | 76.50%              | 0.85%         |  |
| 10/1/2023 -<br>5/31/2024 | 5142            | 81.33%           |               |              |                     |               |              |                     |               |  |