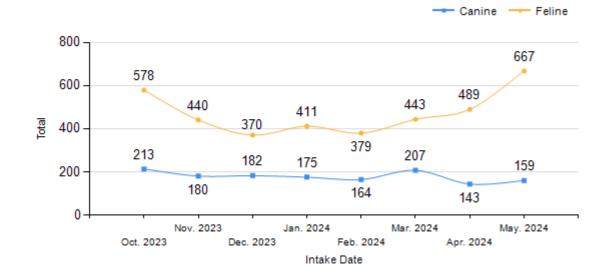

## Total Intake (Month to Month Comparsion) 10/1/2023 - 5/31/2024 by Species

|         |   | (10/1/2023 - 5/31/2024        | Month to Month Comparison |           |           |           |           |           |           |           |           |
|---------|---|-------------------------------|---------------------------|-----------|-----------|-----------|-----------|-----------|-----------|-----------|-----------|
| Species |   | Name                          | Total                     | Oct. 2023 | Nov. 2023 | Dec. 2023 | Jan. 2024 | Feb. 2024 | Mar. 2024 | Apr. 2024 | May. 2024 |
| Feline  | Н | Adoption                      | 1,473                     | 267       | 290       | 248       | 106       | 99        | 106       | 134       | 223       |
|         | ı | Return to Owner               | 32                        | 6         | 3         | 5         | 2         | 5         | 3         | 3         |           |
|         | J | Transferred to Another Agency | 76                        | 2         | 3         | 24        | 9         | 14        | 9         | 6         | 9         |
|         | K | Return to Field               | 1,405                     | 215       | 147       | 152       | 210       | 200       | 178       | 146       | 157       |
|         | L | Other Live Outcomes           | 0                         | 0         | 0         | 0         | 0         | 0         | 0         | 0         | C         |
|         | M | Subtotal: Live Outcomes       | 2,986                     | 490       | 443       | 429       | 327       | 318       | 296       | 289       | 394       |
|         | N | Died in Care                  | 105                       | 29        | 14        | 5         | 4         | 1         | 8         | 21        | 23        |
|         | 0 | Lost in Care                  | 16                        | 0         | 1         | 8         | 5         | 0         | 1         | 0         | 1         |
|         | Р | Shelter Euthanasia            | 560                       | 81        | 81        | 48        | 59        | 53        | 69        | 72        | 97        |
|         | Q | Owner Intended Euthanasia     | 10                        | 0         | 1         | 1         | 3         | 1         | 2         | 1         | 1         |
|         | R | Subtotal: Other Outcomes      | 691                       | 110       | 97        | 62        | 71        | 55        | 80        | 94        | 122       |
|         |   | Feline Total Outcome          | 3,677                     | 600       | 540       | 491       | 398       | 373       | 376       | 383       | 516       |
| Canine  | Н | Adoption                      | 670                       | 100       | 79        | 95        | 91        | 75        | 71        | 82        | 77        |
|         | I | Return to Owner               | 246                       | 48        | 34        | 39        | 35        | 26        | 26        | 21        | 17        |
|         | J | Transferred to Another Agency | 231                       | 38        | 19        | 38        | 24        | 18        | 36        | 39        | 19        |
|         | K | Return to Field               | 0                         | 0         | 0         | 0         | 0         | 0         | 0         | 0         | C         |
|         | L | Other Live Outcomes           | 0                         | 0         | 0         | 0         | 0         | 0         | 0         | 0         | C         |
|         | M | Subtotal: Live Outcomes       | 1,147                     | 186       | 132       | 172       | 150       | 119       | 133       | 142       | 113       |
|         | N | Died in Care                  | 3                         | 0         | 0         | 1         | 0         | 1         | 0         | 1         | C         |
|         | 0 | Lost in Care                  | 2                         | 0         | 0         | 0         | 0         | 0         | 1         | 0         | 1         |
|         | Р | Shelter Euthanasia            | 263                       | 28        | 31        | 37        | 22        | 36        | 31        | 33        | 45        |
|         | Q | Owner Intended Euthanasia     | 50                        | 9         | 6         | 4         | 3         | 4         | 10        | 3         | 11        |
|         | R | Subtotal: Other Outcomes      | 318                       | 37        | 37        | 42        | 25        | 41        | 42        | 37        | 57        |
|         |   | Canine Total Outcome          | 1,465                     | 223       | 169       | 214       | 175       | 160       | 175       | 179       | 170       |
|         | Н | Adoption                      | 2,143                     | 367       | 369       | 343       | 197       | 174       | 177       | 216       | 300       |
|         | ı | Return to Owner               | 278                       | 54        | 37        | 44        | 37        | 31        | 29        | 24        | 22        |
|         | J | Transferred to Another Agency | 307                       | 40        | 22        | 62        | 33        | 32        | 45        | 45        | 28        |
|         | K | Return to Field               | 1,405                     | 215       | 147       | 152       | 210       | 200       | 178       | 146       | 157       |
|         | L | Other Live Outcomes           | 0                         | 0         | 0         | 0         | 0         | 0         | 0         | 0         | C         |
|         | N | Died in Care                  | 108                       | 29        | 14        | 6         | 4         | 2         | 8         | 22        | 23        |
|         | 0 | Lost in Care                  | 18                        | 0         | 1         | 8         | 5         | 0         | 2         | 0         | 2         |
|         | Р | Shelter Euthanasia            | 823                       | 109       | 112       | 85        | 81        | 89        | 100       | 105       | 142       |
|         | Q | Owner Intended Euthanasia     | 60                        | 9         | 7         | 5         | 6         | 5         | 12        | 4         | 12        |
|         | S | Total Outcome                 | 5,142                     | 823       | 709       | 705       | 573       | 533       | 551       | 562       | 686       |
|         |   |                               |                           |           |           |           |           |           |           |           |           |