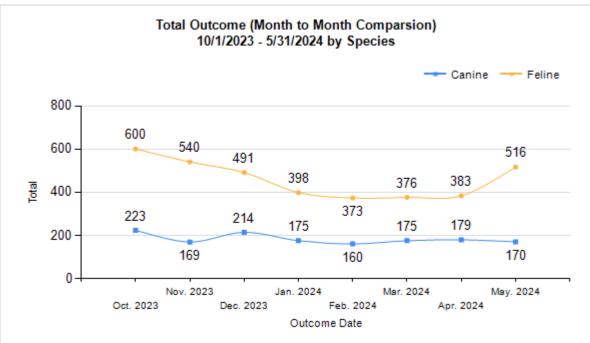

## Total Intake (Month to Month Comparsion) 10/1/2023 - 5/31/2024 by Species

|         |   | (10/1/2023 - 5/31/2024        | Month to Month Comparison |           |           |           |           |           |           |           |           |
|---------|---|-------------------------------|---------------------------|-----------|-----------|-----------|-----------|-----------|-----------|-----------|-----------|
| Species |   | Name                          | Total                     | Oct. 2023 | Nov. 2023 | Dec. 2023 | Jan. 2024 | Feb. 2024 | Mar. 2024 | Apr. 2024 | May. 2024 |
| Feline  | Н | Adoption                      | 1,473                     | 267       | 290       | 248       | 106       | 99        | 106       | 134       | 223       |
|         | ı | Return to Owner               | 32                        | 6         | 3         | 5         | 2         | 5         | 3         | 3         |           |
|         | J | Transferred to Another Agency | 76                        | 2         | 3         | 24        | 9         | 14        | 9         | 6         | 9         |
|         | K | Return to Field               | 1,405                     | 215       | 147       | 152       | 210       | 200       | 178       | 146       | 157       |
|         | L | Other Live Outcomes           | 0                         | 0         | 0         | 0         | 0         | 0         | 0         | 0         | C         |
|         | M | Subtotal: Live Outcomes       | 2,986                     | 490       | 443       | 429       | 327       | 318       | 296       | 289       | 394       |
|         | N | Died in Care                  | 105                       | 29        | 14        | 5         | 4         | 1         | 8         | 21        | 23        |
|         | 0 | Lost in Care                  | 16                        | 0         | 1         | 8         | 5         | 0         | 1         | 0         | 1         |
|         | Р | Shelter Euthanasia            | 560                       | 81        | 81        | 48        | 59        | 53        | 69        | 72        | 97        |
|         | Q | Owner Intended Euthanasia     | 10                        | 0         | 1         | 1         | 3         | 1         | 2         | 1         | 1         |
|         | R | Subtotal: Other Outcomes      | 691                       | 110       | 97        | 62        | 71        | 55        | 80        | 94        | 122       |
|         |   | Feline Total Outcome          | 3,677                     | 600       | 540       | 491       | 398       | 373       | 376       | 383       | 516       |
| Canine  | Н | Adoption                      | 670                       | 100       | 79        | 95        | 91        | 75        | 71        | 82        | 77        |
|         | I | Return to Owner               | 246                       | 48        | 34        | 39        | 35        | 26        | 26        | 21        | 17        |
|         | J | Transferred to Another Agency | 231                       | 38        | 19        | 38        | 24        | 18        | 36        | 39        | 19        |
|         | K | Return to Field               | 0                         | 0         | 0         | 0         | 0         | 0         | 0         | 0         | C         |
|         | L | Other Live Outcomes           | 0                         | 0         | 0         | 0         | 0         | 0         | 0         | 0         | C         |
|         | M | Subtotal: Live Outcomes       | 1,147                     | 186       | 132       | 172       | 150       | 119       | 133       | 142       | 113       |
|         | N | Died in Care                  | 3                         | 0         | 0         | 1         | 0         | 1         | 0         | 1         | C         |
|         | 0 | Lost in Care                  | 2                         | 0         | 0         | 0         | 0         | 0         | 1         | 0         | 1         |
|         | Р | Shelter Euthanasia            | 263                       | 28        | 31        | 37        | 22        | 36        | 31        | 33        | 45        |
|         | Q | Owner Intended Euthanasia     | 50                        | 9         | 6         | 4         | 3         | 4         | 10        | 3         | 11        |
|         | R | Subtotal: Other Outcomes      | 318                       | 37        | 37        | 42        | 25        | 41        | 42        | 37        | 57        |
|         |   | Canine Total Outcome          | 1,465                     | 223       | 169       | 214       | 175       | 160       | 175       | 179       | 170       |
|         | Н | Adoption                      | 2,143                     | 367       | 369       | 343       | 197       | 174       | 177       | 216       | 300       |
|         | ı | Return to Owner               | 278                       | 54        | 37        | 44        | 37        | 31        | 29        | 24        | 22        |
|         | J | Transferred to Another Agency | 307                       | 40        | 22        | 62        | 33        | 32        | 45        | 45        | 28        |
|         | K | Return to Field               | 1,405                     | 215       | 147       | 152       | 210       | 200       | 178       | 146       | 157       |
|         | L | Other Live Outcomes           | 0                         | 0         | 0         | 0         | 0         | 0         | 0         | 0         | C         |
|         | N | Died in Care                  | 108                       | 29        | 14        | 6         | 4         | 2         | 8         | 22        | 23        |
|         | 0 | Lost in Care                  | 18                        | 0         | 1         | 8         | 5         | 0         | 2         | 0         | 2         |
|         | Р | Shelter Euthanasia            | 823                       | 109       | 112       | 85        | 81        | 89        | 100       | 105       | 142       |
|         | Q | Owner Intended Euthanasia     | 60                        | 9         | 7         | 5         | 6         | 5         | 12        | 4         | 12        |
|         | S | Total Outcome                 | 5,142                     | 823       | 709       | 705       | 573       | 533       | 551       | 562       | 686       |
|         |   |                               |                           |           |           |           |           |           |           |           |           |