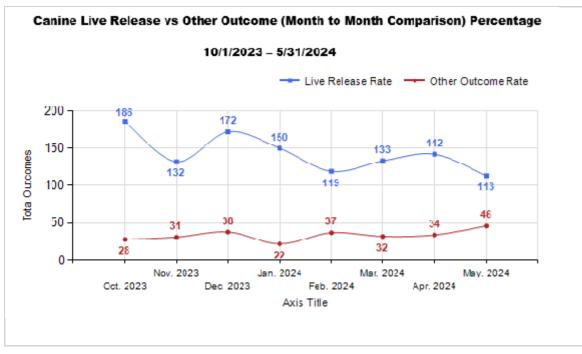

## Total Intake (Month to Month Comparsion) 10/1/2023 - 5/31/2024 by Species

|         |   | (10/1/2023 - 5/31/2024        | Month to Month Comparison |           |           |           |           |           |           |           |           |
|---------|---|-------------------------------|---------------------------|-----------|-----------|-----------|-----------|-----------|-----------|-----------|-----------|
| Species |   | Name                          | Total                     | Oct. 2023 | Nov. 2023 | Dec. 2023 | Jan. 2024 | Feb. 2024 | Mar. 2024 | Apr. 2024 | May. 2024 |
| Feline  | Н | Adoption                      | 1,473                     | 267       | 290       | 248       | 106       | 99        | 106       | 134       | 223       |
|         | ı | Return to Owner               | 32                        | 6         | 3         | 5         | 2         | 5         | 3         | 3         |           |
|         | J | Transferred to Another Agency | 76                        | 2         | 3         | 24        | 9         | 14        | 9         | 6         | 9         |
|         | K | Return to Field               | 1,405                     | 215       | 147       | 152       | 210       | 200       | 178       | 146       | 157       |
|         | L | Other Live Outcomes           | 0                         | 0         | 0         | 0         | 0         | 0         | 0         | 0         | C         |
|         | M | Subtotal: Live Outcomes       | 2,986                     | 490       | 443       | 429       | 327       | 318       | 296       | 289       | 394       |
|         | N | Died in Care                  | 105                       | 29        | 14        | 5         | 4         | 1         | 8         | 21        | 23        |
|         | 0 | Lost in Care                  | 16                        | 0         | 1         | 8         | 5         | 0         | 1         | 0         | 1         |
|         | Р | Shelter Euthanasia            | 560                       | 81        | 81        | 48        | 59        | 53        | 69        | 72        | 97        |
|         | Q | Owner Intended Euthanasia     | 10                        | 0         | 1         | 1         | 3         | 1         | 2         | 1         | 1         |
|         | R | Subtotal: Other Outcomes      | 691                       | 110       | 97        | 62        | 71        | 55        | 80        | 94        | 122       |
|         |   | Feline Total Outcome          | 3,677                     | 600       | 540       | 491       | 398       | 373       | 376       | 383       | 516       |
| Canine  | Н | Adoption                      | 670                       | 100       | 79        | 95        | 91        | 75        | 71        | 82        | 77        |
|         | I | Return to Owner               | 246                       | 48        | 34        | 39        | 35        | 26        | 26        | 21        | 17        |
|         | J | Transferred to Another Agency | 231                       | 38        | 19        | 38        | 24        | 18        | 36        | 39        | 19        |
|         | K | Return to Field               | 0                         | 0         | 0         | 0         | 0         | 0         | 0         | 0         | C         |
|         | L | Other Live Outcomes           | 0                         | 0         | 0         | 0         | 0         | 0         | 0         | 0         | C         |
|         | M | Subtotal: Live Outcomes       | 1,147                     | 186       | 132       | 172       | 150       | 119       | 133       | 142       | 113       |
|         | N | Died in Care                  | 3                         | 0         | 0         | 1         | 0         | 1         | 0         | 1         | C         |
|         | 0 | Lost in Care                  | 2                         | 0         | 0         | 0         | 0         | 0         | 1         | 0         | 1         |
|         | Р | Shelter Euthanasia            | 263                       | 28        | 31        | 37        | 22        | 36        | 31        | 33        | 45        |
|         | Q | Owner Intended Euthanasia     | 50                        | 9         | 6         | 4         | 3         | 4         | 10        | 3         | 11        |
|         | R | Subtotal: Other Outcomes      | 318                       | 37        | 37        | 42        | 25        | 41        | 42        | 37        | 57        |
|         |   | Canine Total Outcome          | 1,465                     | 223       | 169       | 214       | 175       | 160       | 175       | 179       | 170       |
|         | Н | Adoption                      | 2,143                     | 367       | 369       | 343       | 197       | 174       | 177       | 216       | 300       |
|         | ı | Return to Owner               | 278                       | 54        | 37        | 44        | 37        | 31        | 29        | 24        | 22        |
|         | J | Transferred to Another Agency | 307                       | 40        | 22        | 62        | 33        | 32        | 45        | 45        | 28        |
|         | K | Return to Field               | 1,405                     | 215       | 147       | 152       | 210       | 200       | 178       | 146       | 157       |
|         | L | Other Live Outcomes           | 0                         | 0         | 0         | 0         | 0         | 0         | 0         | 0         | C         |
|         | N | Died in Care                  | 108                       | 29        | 14        | 6         | 4         | 2         | 8         | 22        | 23        |
|         | 0 | Lost in Care                  | 18                        | 0         | 1         | 8         | 5         | 0         | 2         | 0         | 2         |
|         | Р | Shelter Euthanasia            | 823                       | 109       | 112       | 85        | 81        | 89        | 100       | 105       | 142       |
|         | Q | Owner Intended Euthanasia     | 60                        | 9         | 7         | 5         | 6         | 5         | 12        | 4         | 12        |
|         | S | Total Outcome                 | 5,142                     | 823       | 709       | 705       | 573       | 533       | 551       | 562       | 686       |
|         |   |                               |                           |           |           |           |           |           |           |           |           |