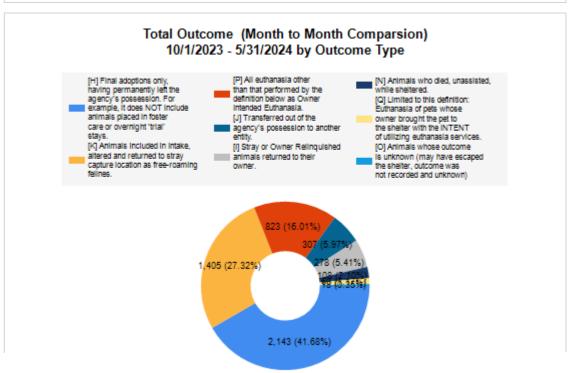

|   | Intake & Outcome Statistics                            |               | Month to Month Comparison |        |           |           |           |           |           |           |           |           |
|---|--------------------------------------------------------|---------------|---------------------------|--------|-----------|-----------|-----------|-----------|-----------|-----------|-----------|-----------|
|   | (10/1/2023 - 5/31/2024)<br>Pivoted by Intake & Outcome | Feline Canine |                           | Total  | Oct. 2023 | Nov. 2023 | Dec. 2023 | Jan. 2024 | Feb. 2024 | Mar. 2024 | Apr. 2024 | May. 2024 |
|   | LIVE INTAKE                                            |               |                           |        |           |           |           |           |           |           |           |           |
| В | Stray/At Large                                         | 3,562         | 1,063                     | 4,625  | 718       | 542       | 474       | 534       | 476       | 551       | 575       | 75        |
| С | Relinquished by Owner                                  | 126           | 150                       | 276    | 35        | 38        | 59        | 29        | 24        | 38        | 19        | 3         |
| D | Owner Intended Euthanasia                              | 7             | 14                        | 21     | 5         | 1         | 2         | 2         | 4         | 4         | 1         |           |
| Ε | Transferred in from Agency (In State)                  | 0             | 1                         | 1      | 0         | 0         | 0         | 0         | 0         | 0         | 1         |           |
| E | Transferred in from Agency (Out of State)              | 0             | 0                         | 0      | 0         | 0         | 0         | 0         | 0         | 0         | 0         |           |
| F | Cruelty/Confiscate (Other Intakes)                     | 52            | 155                       | 207    | 26        | 27        | 13        | 16        | 33        | 43        | 25        | 2         |
| F | Born in the Shelter (Other Intakes)                    | 10            | 4                         | 14     | 0         | 1         | 0         | 0         | 0         | 9         | 0         |           |
| F | Returns (Other Intakes)                                | 20            | 36                        | 56     | 7         | 11        | 4         | 5         | 6         | 5         | 11        |           |
| G | Total Live Intake [B+C+D+E+F]                          | 3,777         | 1,423                     | 5,200  | 791       | 620       | 552       | 586       | 543       | 650       | 632       | 82        |
|   | OUTCOMES                                               |               |                           |        |           |           |           |           |           |           |           |           |
| Н | Adoption                                               | 1,473         | 670                       | 2,143  | 367       | 369       | 343       | 197       | 174       | 177       | 216       | 30        |
| ı | Return to Owner                                        | 32            | 246                       | 278    | 54        | 37        | 44        | 37        | 31        | 29        | 24        | 2         |
| J | Transferred to Another Agency                          | 76            | 231                       | 307    | 40        | 22        | 62        | 33        | 32        | 45        | 45        | 2         |
| K | Return to Field                                        | 1,405         | 0                         | 1,405  | 215       | 147       | 152       | 210       | 200       | 178       | 146       | 15        |
| L | Other Live Outcomes                                    | 0             | 0                         | 0      | 0         | 0         | 0         | 0         | 0         | 0         | 0         |           |
| M | Subtotal: Live Outcomes [H+I+J+K+L]                    | 2,986         | 1,147                     | 4,133  | 676       | 575       | 601       | 477       | 437       | 429       | 431       | 50        |
| N | Died in Care                                           | 105           | 3                         | 108    | 29        | 14        | 6         | 4         | 2         | 8         | 22        | 2         |
| 0 | Lost in Care                                           | 16            | 2                         | 18     | 0         | 1         | 8         | 5         | 0         | 2         | 0         |           |
| Р | Shelter Euthanasia                                     | 560           | 263                       | 823    | 109       | 112       | 85        | 81        | 89        | 100       | 105       | 14        |
| Q | Owner Intended Euthanasia                              | 10            | 50                        | 60     | 9         | 7         | 5         | 6         | 5         | 12        | 4         | 1         |
| R | Subtotal: Other Outcomes [N+O+P+Q]                     | 691           | 318                       | 1,009  | 147       | 134       | 104       | 96        | 96        | 122       | 131       | 17        |
| S | Total Outcomes [M+R]                                   | 3,677         | 1,465                     | 5,142  | 823       | 709       | 705       | 573       | 533       | 551       | 562       | 68        |
|   | Asilomar "Lite" Live Release Rate:                     | 81.43%        | 81.06%                    | 81.33% | 83.05%    | 81.91%    | 85.86%    | 84.13%    | 82.77%    | 79.59%    | 77.24%    | 75.22%    |
|   | Canine Asilomar "Lite" Live Release Rate               |               |                           | 81.06% | 86.92%    | 80.98%    | 81.90%    | 87.21%    | 76.28%    | 80.61%    | 80.68%    | 71.079    |
|   | Feline Asilomar "Lite" Live Release Rate               |               |                           | 81.43% | 81.67%    | 82.19%    | 87.55%    | 82.78%    | 85.48%    | 79.14%    | 75.65%    | 76.50     |

## Total Intake (Month to Month Comparsion) 10/1/2023 - 5/31/2024 by Species

|         |   | (10/1/2023 - 5/31/2024        | Month to Month Comparison |           |           |           |           |           |           |           |           |
|---------|---|-------------------------------|---------------------------|-----------|-----------|-----------|-----------|-----------|-----------|-----------|-----------|
| Species |   | Name                          | Total                     | Oct. 2023 | Nov. 2023 | Dec. 2023 | Jan. 2024 | Feb. 2024 | Mar. 2024 | Apr. 2024 | May. 2024 |
| Feline  | Н | Adoption                      | 1,473                     | 267       | 290       | 248       | 106       | 99        | 106       | 134       | 223       |
|         | ı | Return to Owner               | 32                        | 6         | 3         | 5         | 2         | 5         | 3         | 3         |           |
|         | J | Transferred to Another Agency | 76                        | 2         | 3         | 24        | 9         | 14        | 9         | 6         | 9         |
|         | K | Return to Field               | 1,405                     | 215       | 147       | 152       | 210       | 200       | 178       | 146       | 157       |
|         | L | Other Live Outcomes           | 0                         | 0         | 0         | 0         | 0         | 0         | 0         | 0         | C         |
|         | M | Subtotal: Live Outcomes       | 2,986                     | 490       | 443       | 429       | 327       | 318       | 296       | 289       | 394       |
|         | N | Died in Care                  | 105                       | 29        | 14        | 5         | 4         | 1         | 8         | 21        | 23        |
|         | 0 | Lost in Care                  | 16                        | 0         | 1         | 8         | 5         | 0         | 1         | 0         | 1         |
|         | Р | Shelter Euthanasia            | 560                       | 81        | 81        | 48        | 59        | 53        | 69        | 72        | 97        |
|         | Q | Owner Intended Euthanasia     | 10                        | 0         | 1         | 1         | 3         | 1         | 2         | 1         | 1         |
|         | R | Subtotal: Other Outcomes      | 691                       | 110       | 97        | 62        | 71        | 55        | 80        | 94        | 122       |
|         |   | Feline Total Outcome          | 3,677                     | 600       | 540       | 491       | 398       | 373       | 376       | 383       | 516       |
| Canine  | Н | Adoption                      | 670                       | 100       | 79        | 95        | 91        | 75        | 71        | 82        | 77        |
|         | I | Return to Owner               | 246                       | 48        | 34        | 39        | 35        | 26        | 26        | 21        | 17        |
|         | J | Transferred to Another Agency | 231                       | 38        | 19        | 38        | 24        | 18        | 36        | 39        | 19        |
|         | K | Return to Field               | 0                         | 0         | 0         | 0         | 0         | 0         | 0         | 0         | C         |
|         | L | Other Live Outcomes           | 0                         | 0         | 0         | 0         | 0         | 0         | 0         | 0         | C         |
|         | M | Subtotal: Live Outcomes       | 1,147                     | 186       | 132       | 172       | 150       | 119       | 133       | 142       | 113       |
|         | N | Died in Care                  | 3                         | 0         | 0         | 1         | 0         | 1         | 0         | 1         | C         |
|         | 0 | Lost in Care                  | 2                         | 0         | 0         | 0         | 0         | 0         | 1         | 0         | 1         |
|         | Р | Shelter Euthanasia            | 263                       | 28        | 31        | 37        | 22        | 36        | 31        | 33        | 45        |
|         | Q | Owner Intended Euthanasia     | 50                        | 9         | 6         | 4         | 3         | 4         | 10        | 3         | 11        |
|         | R | Subtotal: Other Outcomes      | 318                       | 37        | 37        | 42        | 25        | 41        | 42        | 37        | 57        |
|         |   | Canine Total Outcome          | 1,465                     | 223       | 169       | 214       | 175       | 160       | 175       | 179       | 170       |
|         | Н | Adoption                      | 2,143                     | 367       | 369       | 343       | 197       | 174       | 177       | 216       | 300       |
|         | ı | Return to Owner               | 278                       | 54        | 37        | 44        | 37        | 31        | 29        | 24        | 22        |
|         | J | Transferred to Another Agency | 307                       | 40        | 22        | 62        | 33        | 32        | 45        | 45        | 28        |
|         | K | Return to Field               | 1,405                     | 215       | 147       | 152       | 210       | 200       | 178       | 146       | 157       |
|         | L | Other Live Outcomes           | 0                         | 0         | 0         | 0         | 0         | 0         | 0         | 0         | C         |
|         | N | Died in Care                  | 108                       | 29        | 14        | 6         | 4         | 2         | 8         | 22        | 23        |
|         | 0 | Lost in Care                  | 18                        | 0         | 1         | 8         | 5         | 0         | 2         | 0         | 2         |
|         | Р | Shelter Euthanasia            | 823                       | 109       | 112       | 85        | 81        | 89        | 100       | 105       | 142       |
|         | Q | Owner Intended Euthanasia     | 60                        | 9         | 7         | 5         | 6         | 5         | 12        | 4         | 12        |
|         | S | Total Outcome                 | 5,142                     | 823       | 709       | 705       | 573       | 533       | 551       | 562       | 686       |
|         |   |                               |                           |           |           |           |           |           |           |           |           |