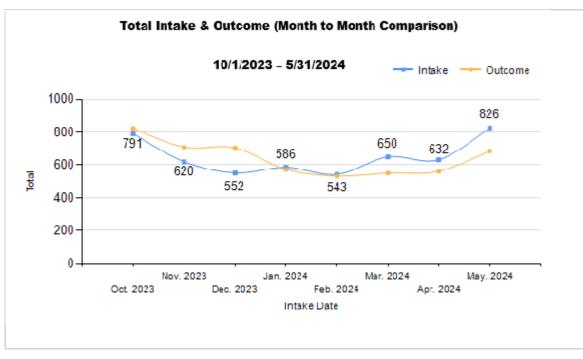

Formula: M / (S subtract Q) 4,133 / (5,142 subtract 60 ) = 81.33%

|         | Intake | Statistics Pivoted by Species (10/1/2023 - 5/31/2024) | Month to Month Comparison |           |           |           |           |           |           |           |           |
|---------|--------|-------------------------------------------------------|---------------------------|-----------|-----------|-----------|-----------|-----------|-----------|-----------|-----------|
| Species |        | Name                                                  | Total                     | Oct. 2023 | Nov. 2023 | Dec. 2023 | Jan. 2024 | Feb. 2024 | Mar. 2024 | Apr. 2024 | May. 2024 |
| Feline  | В      | Stray/At Large                                        | 3,562                     | 553       | 410       | 329       | 394       | 356       | 414       | 470       | 636       |
|         | С      | Relinquished by Owner                                 | 126                       | 13        | 15        | 36        | 10        | 9         | 21        | 9         | 13        |
|         | D      | Owner Intended Euthanasia                             | 7                         | 0         | 0         | 2         | 2         | 2         | 0         | 1         | (         |
|         | E      | Transferred in from Agency (In State)                 | 0                         | 0         | 0         | 0         | 0         | 0         | 0         | 0         | (         |
|         | E      | Transferred in from Agency (Out of State)             | 0                         | 0         | 0         | 0         | 0         | 0         | 0         | 0         | (         |
|         | F      | Cruelty/Confiscate (Other Intakes)                    | 52                        | 8         | 8         | 1         | 4         | 11        | 1         | 7         | 1:        |
|         | F      | Returns (Other Intakes)                               | 20                        | 4         | 7         | 2         | 1         | 1         | 1         | 2         | 2         |
|         | F      | Born in the Shelter (Other Intakes)                   | 10                        | 0         | 0         | 0         | 0         | 0         | 6         | 6 0       |           |
|         |        | Feline Live Intake                                    | 3,777                     | 578       | 440       | 370       | 411       | 379       | 443       | 489       | 66        |
| Canine  | В      | Stray/At Large                                        | 1,063                     | 165       | 132       | 145       | 140       | 120       | 137       | 105       | 119       |
|         | С      | Relinquished by Owner                                 | 150                       | 22        | 23        | 23        | 19        | 15        | 17        | 10        | 2         |
|         | D      | Owner Intended Euthanasia                             | 14                        | 5         | 1         | 0         | 0         | 2         | 4         | 0         |           |
|         | E      | Transferred in from Agency (In State)                 | 1                         | 0         | 0         | 0         | 0         | 0         | 0         | 1         |           |
|         | E      | Transferred in from Agency (Out of State)             | 0                         | 0         | 0         | 0         | 0         | 0         | 0         | 0         |           |
|         | F      | Cruelty/Confiscate (Other Intakes)                    | 155                       | 18        | 19        | 12        | 12        | 22        | 42        | 18        | 1:        |
|         | F      | Returns (Other Intakes)                               | 36                        | 3         | 4         | 2         | 4         | 5         | 4         | 9         |           |
|         | F      | Born in the Shelter (Other Intakes)                   | 4                         | 0         | 1         | 0         | 0         | 0         | 3         | 0         |           |
|         |        | Canine Live Intake                                    | 1,423                     | 213       | 180       | 182       | 175       | 164       | 207       | 143       | 15        |
|         | В      | Stray/At Large                                        | 4,625                     | 718       | 542       | 474       | 534       | 476       | 551       | 575       | 75        |
|         | С      | Relinquished by Owner                                 | 276                       | 35        | 38        | 59        | 29        | 24        | 38        | 19        | 3         |
|         | D      | Owner Intended Euthanasia                             | 21                        | 5         | 1         | 2         | 2         | 4         | 4         | 1         |           |
|         | E      | Transferred in from Agency (In State)                 | 1                         | 0         | 0         | 0         | 0         | 0         | 0         | 1         |           |
|         | E      | Transferred in from Agency (Out of State)             | 0                         | 0         | 0         | 0         | 0         | 0         | 0         | 0         |           |
|         | F      | Cruelty/Confiscate (Other Intakes)                    | 207                       | 26        | 27        | 13        | 16        | 33        | 43        | 25        | 2         |
|         | F      | Returns (Other Intakes)                               | 56                        | 7         | 11        | 4         | 5         | 6         | 5         | 11        |           |
|         | F      | Born in the Shelter (Other Intakes)                   | 14                        | 0         | 1         | 0         | 0         | 0         | 9         | 0         |           |
|         | G      | Total Live Intake                                     | 5,200                     | 791       | 620       | 552       | 586       | 543       | 650       | 632       | 82        |

## Total Intake (Month to Month Comparsion) 10/1/2023 - 5/31/2024 by Species

|         |   | (10/1/2023 - 5/31/2024        | Month to Month Comparison |           |           |           |           |           |           |           |           |
|---------|---|-------------------------------|---------------------------|-----------|-----------|-----------|-----------|-----------|-----------|-----------|-----------|
| Species |   | Name                          | Total                     | Oct. 2023 | Nov. 2023 | Dec. 2023 | Jan. 2024 | Feb. 2024 | Mar. 2024 | Apr. 2024 | May. 2024 |
| Feline  | Н | Adoption                      | 1,473                     | 267       | 290       | 248       | 106       | 99        | 106       | 134       | 223       |
|         | ı | Return to Owner               | 32                        | 6         | 3         | 5         | 2         | 5         | 3         | 3         |           |
|         | J | Transferred to Another Agency | 76                        | 2         | 3         | 24        | 9         | 14        | 9         | 6         | 9         |
|         | K | Return to Field               | 1,405                     | 215       | 147       | 152       | 210       | 200       | 178       | 146       | 157       |
|         | L | Other Live Outcomes           | 0                         | 0         | 0         | 0         | 0         | 0         | 0         | 0         | C         |
|         | M | Subtotal: Live Outcomes       | 2,986                     | 490       | 443       | 429       | 327       | 318       | 296       | 289       | 394       |
|         | N | Died in Care                  | 105                       | 29        | 14        | 5         | 4         | 1         | 8         | 21        | 23        |
|         | 0 | Lost in Care                  | 16                        | 0         | 1         | 8         | 5         | 0         | 1         | 0         | 1         |
|         | Р | Shelter Euthanasia            | 560                       | 81        | 81        | 48        | 59        | 53        | 69        | 72        | 97        |
|         | Q | Owner Intended Euthanasia     | 10                        | 0         | 1         | 1         | 3         | 1         | 2         | 1         | 1         |
|         | R | Subtotal: Other Outcomes      | 691                       | 110       | 97        | 62        | 71        | 55        | 80        | 94        | 122       |
|         |   | Feline Total Outcome          | 3,677                     | 600       | 540       | 491       | 398       | 373       | 376       | 383       | 516       |
| Canine  | Н | Adoption                      | 670                       | 100       | 79        | 95        | 91        | 75        | 71        | 82        | 77        |
|         | I | Return to Owner               | 246                       | 48        | 34        | 39        | 35        | 26        | 26        | 21        | 17        |
|         | J | Transferred to Another Agency | 231                       | 38        | 19        | 38        | 24        | 18        | 36        | 39        | 19        |
|         | K | Return to Field               | 0                         | 0         | 0         | 0         | 0         | 0         | 0         | 0         | C         |
|         | L | Other Live Outcomes           | 0                         | 0         | 0         | 0         | 0         | 0         | 0         | 0         | C         |
|         | M | Subtotal: Live Outcomes       | 1,147                     | 186       | 132       | 172       | 150       | 119       | 133       | 142       | 113       |
|         | N | Died in Care                  | 3                         | 0         | 0         | 1         | 0         | 1         | 0         | 1         | C         |
|         | 0 | Lost in Care                  | 2                         | 0         | 0         | 0         | 0         | 0         | 1         | 0         | 1         |
|         | Р | Shelter Euthanasia            | 263                       | 28        | 31        | 37        | 22        | 36        | 31        | 33        | 45        |
|         | Q | Owner Intended Euthanasia     | 50                        | 9         | 6         | 4         | 3         | 4         | 10        | 3         | 11        |
|         | R | Subtotal: Other Outcomes      | 318                       | 37        | 37        | 42        | 25        | 41        | 42        | 37        | 57        |
|         |   | Canine Total Outcome          | 1,465                     | 223       | 169       | 214       | 175       | 160       | 175       | 179       | 170       |
|         | Н | Adoption                      | 2,143                     | 367       | 369       | 343       | 197       | 174       | 177       | 216       | 300       |
|         | ı | Return to Owner               | 278                       | 54        | 37        | 44        | 37        | 31        | 29        | 24        | 22        |
|         | J | Transferred to Another Agency | 307                       | 40        | 22        | 62        | 33        | 32        | 45        | 45        | 28        |
|         | K | Return to Field               | 1,405                     | 215       | 147       | 152       | 210       | 200       | 178       | 146       | 157       |
|         | L | Other Live Outcomes           | 0                         | 0         | 0         | 0         | 0         | 0         | 0         | 0         | C         |
|         | N | Died in Care                  | 108                       | 29        | 14        | 6         | 4         | 2         | 8         | 22        | 23        |
|         | 0 | Lost in Care                  | 18                        | 0         | 1         | 8         | 5         | 0         | 2         | 0         | 2         |
|         | Р | Shelter Euthanasia            | 823                       | 109       | 112       | 85        | 81        | 89        | 100       | 105       | 142       |
|         | Q | Owner Intended Euthanasia     | 60                        | 9         | 7         | 5         | 6         | 5         | 12        | 4         | 12        |
|         | S | Total Outcome                 | 5,142                     | 823       | 709       | 705       | 573       | 533       | 551       | 562       | 686       |
|         |   |                               |                           |           |           |           |           |           |           |           |           |