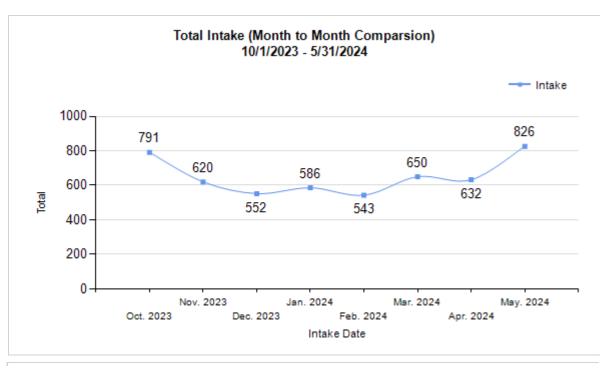

Formula: M / (S subtract Q) 4,133 / (5,142 subtract 60 ) = 81.33%

|         | Intake | Statistics Pivoted by Species (10/1/2023 - 5/31/2024) | Month to Month Comparison |           |           |           |           |           |           |           |           |
|---------|--------|-------------------------------------------------------|---------------------------|-----------|-----------|-----------|-----------|-----------|-----------|-----------|-----------|
| Species |        | Name                                                  | Total                     | Oct. 2023 | Nov. 2023 | Dec. 2023 | Jan. 2024 | Feb. 2024 | Mar. 2024 | Apr. 2024 | May. 2024 |
| Feline  | В      | Stray/At Large                                        | 3,562                     | 553       | 410       | 329       | 394       | 356       | 414       | 470       | 636       |
|         | С      | Relinquished by Owner                                 | 126                       | 13        | 15        | 36        | 10        | 9         | 21        | 9         | 13        |
|         | D      | Owner Intended Euthanasia                             | 7                         | 0         | 0         | 2         | 2         | 2         | 0         | 1         | (         |
|         | E      | Transferred in from Agency (In State)                 | 0                         | 0         | 0         | 0         | 0         | 0         | 0         | 0         | (         |
|         | E      | Transferred in from Agency (Out of State)             | 0                         | 0         | 0         | 0         | 0         | 0         | 0         | 0         | (         |
|         | F      | Cruelty/Confiscate (Other Intakes)                    | 52                        | 8         | 8         | 1         | 4         | 11        | 1         | 7         | 1:        |
|         | F      | Returns (Other Intakes)                               | 20                        | 4         | 7         | 2         | 1         | 1         | 1         | 2         | 2         |
|         | F      | Born in the Shelter (Other Intakes)                   | 10                        | 0         | 0         | 0         | 0         | 0         | 6         | 6 0       |           |
|         |        | Feline Live Intake                                    | 3,777                     | 578       | 440       | 370       | 411       | 379       | 443       | 489       | 66        |
| Canine  | В      | Stray/At Large                                        | 1,063                     | 165       | 132       | 145       | 140       | 120       | 137       | 105       | 119       |
|         | С      | Relinquished by Owner                                 | 150                       | 22        | 23        | 23        | 19        | 15        | 17        | 10        | 2         |
|         | D      | Owner Intended Euthanasia                             | 14                        | 5         | 1         | 0         | 0         | 2         | 4         | 0         |           |
|         | E      | Transferred in from Agency (In State)                 | 1                         | 0         | 0         | 0         | 0         | 0         | 0         | 1         |           |
|         | E      | Transferred in from Agency (Out of State)             | 0                         | 0         | 0         | 0         | 0         | 0         | 0         | 0         |           |
|         | F      | Cruelty/Confiscate (Other Intakes)                    | 155                       | 18        | 19        | 12        | 12        | 22        | 42        | 18        | 1:        |
|         | F      | Returns (Other Intakes)                               | 36                        | 3         | 4         | 2         | 4         | 5         | 4         | 9         |           |
|         | F      | Born in the Shelter (Other Intakes)                   | 4                         | 0         | 1         | 0         | 0         | 0         | 3         | 0         |           |
|         |        | Canine Live Intake                                    | 1,423                     | 213       | 180       | 182       | 175       | 164       | 207       | 143       | 15        |
|         | В      | Stray/At Large                                        | 4,625                     | 718       | 542       | 474       | 534       | 476       | 551       | 575       | 75        |
|         | С      | Relinquished by Owner                                 | 276                       | 35        | 38        | 59        | 29        | 24        | 38        | 19        | 3         |
|         | D      | Owner Intended Euthanasia                             | 21                        | 5         | 1         | 2         | 2         | 4         | 4         | 1         |           |
|         | E      | Transferred in from Agency (In State)                 | 1                         | 0         | 0         | 0         | 0         | 0         | 0         | 1         |           |
|         | E      | Transferred in from Agency (Out of State)             | 0                         | 0         | 0         | 0         | 0         | 0         | 0         | 0         |           |
|         | F      | Cruelty/Confiscate (Other Intakes)                    | 207                       | 26        | 27        | 13        | 16        | 33        | 43        | 25        | 2         |
|         | F      | Returns (Other Intakes)                               | 56                        | 7         | 11        | 4         | 5         | 6         | 5         | 11        |           |
|         | F      | Born in the Shelter (Other Intakes)                   | 14                        | 0         | 1         | 0         | 0         | 0         | 9         | 0         |           |
|         | G      | Total Live Intake                                     | 5,200                     | 791       | 620       | 552       | 586       | 543       | 650       | 632       | 82        |

## Total Intake (Month to Month Comparsion) 10/1/2023 - 5/31/2024 by Species

|         |   | (10/1/2023 - 5/31/2024        | Month to Month Comparison |           |           |           |           |           |           |           |           |
|---------|---|-------------------------------|---------------------------|-----------|-----------|-----------|-----------|-----------|-----------|-----------|-----------|
| Species |   | Name                          | Total                     | Oct. 2023 | Nov. 2023 | Dec. 2023 | Jan. 2024 | Feb. 2024 | Mar. 2024 | Apr. 2024 | May. 2024 |
| Feline  | Н | Adoption                      | 1,473                     | 267       | 290       | 248       | 106       | 99        | 106       | 134       | 223       |
|         | ı | Return to Owner               | 32                        | 6         | 3         | 5         | 2         | 5         | 3         | 3         |           |
|         | J | Transferred to Another Agency | 76                        | 2         | 3         | 24        | 9         | 14        | 9         | 6         | 9         |
|         | K | Return to Field               | 1,405                     | 215       | 147       | 152       | 210       | 200       | 178       | 146       | 157       |
|         | L | Other Live Outcomes           | 0                         | 0         | 0         | 0         | 0         | 0         | 0         | 0         | C         |
|         | M | Subtotal: Live Outcomes       | 2,986                     | 490       | 443       | 429       | 327       | 318       | 296       | 289       | 394       |
|         | N | Died in Care                  | 105                       | 29        | 14        | 5         | 4         | 1         | 8         | 21        | 23        |
|         | 0 | Lost in Care                  | 16                        | 0         | 1         | 8         | 5         | 0         | 1         | 0         | 1         |
|         | Р | Shelter Euthanasia            | 560                       | 81        | 81        | 48        | 59        | 53        | 69        | 72        | 97        |
|         | Q | Owner Intended Euthanasia     | 10                        | 0         | 1         | 1         | 3         | 1         | 2         | 1         | 1         |
|         | R | Subtotal: Other Outcomes      | 691                       | 110       | 97        | 62        | 71        | 55        | 80        | 94        | 122       |
|         |   | Feline Total Outcome          | 3,677                     | 600       | 540       | 491       | 398       | 373       | 376       | 383       | 516       |
| Canine  | Н | Adoption                      | 670                       | 100       | 79        | 95        | 91        | 75        | 71        | 82        | 77        |
|         | I | Return to Owner               | 246                       | 48        | 34        | 39        | 35        | 26        | 26        | 21        | 17        |
|         | J | Transferred to Another Agency | 231                       | 38        | 19        | 38        | 24        | 18        | 36        | 39        | 19        |
|         | K | Return to Field               | 0                         | 0         | 0         | 0         | 0         | 0         | 0         | 0         | C         |
|         | L | Other Live Outcomes           | 0                         | 0         | 0         | 0         | 0         | 0         | 0         | 0         | C         |
|         | M | Subtotal: Live Outcomes       | 1,147                     | 186       | 132       | 172       | 150       | 119       | 133       | 142       | 113       |
|         | N | Died in Care                  | 3                         | 0         | 0         | 1         | 0         | 1         | 0         | 1         | C         |
|         | 0 | Lost in Care                  | 2                         | 0         | 0         | 0         | 0         | 0         | 1         | 0         | 1         |
|         | Р | Shelter Euthanasia            | 263                       | 28        | 31        | 37        | 22        | 36        | 31        | 33        | 45        |
|         | Q | Owner Intended Euthanasia     | 50                        | 9         | 6         | 4         | 3         | 4         | 10        | 3         | 11        |
|         | R | Subtotal: Other Outcomes      | 318                       | 37        | 37        | 42        | 25        | 41        | 42        | 37        | 57        |
|         |   | Canine Total Outcome          | 1,465                     | 223       | 169       | 214       | 175       | 160       | 175       | 179       | 170       |
|         | Н | Adoption                      | 2,143                     | 367       | 369       | 343       | 197       | 174       | 177       | 216       | 300       |
|         | ı | Return to Owner               | 278                       | 54        | 37        | 44        | 37        | 31        | 29        | 24        | 22        |
|         | J | Transferred to Another Agency | 307                       | 40        | 22        | 62        | 33        | 32        | 45        | 45        | 28        |
|         | K | Return to Field               | 1,405                     | 215       | 147       | 152       | 210       | 200       | 178       | 146       | 157       |
|         | L | Other Live Outcomes           | 0                         | 0         | 0         | 0         | 0         | 0         | 0         | 0         | C         |
|         | N | Died in Care                  | 108                       | 29        | 14        | 6         | 4         | 2         | 8         | 22        | 23        |
|         | 0 | Lost in Care                  | 18                        | 0         | 1         | 8         | 5         | 0         | 2         | 0         | 2         |
|         | Р | Shelter Euthanasia            | 823                       | 109       | 112       | 85        | 81        | 89        | 100       | 105       | 142       |
|         | Q | Owner Intended Euthanasia     | 60                        | 9         | 7         | 5         | 6         | 5         | 12        | 4         | 12        |
|         | S | Total Outcome                 | 5,142                     | 823       | 709       | 705       | 573       | 533       | 551       | 562       | 686       |
|         |   |                               |                           |           |           |           |           |           |           |           |           |