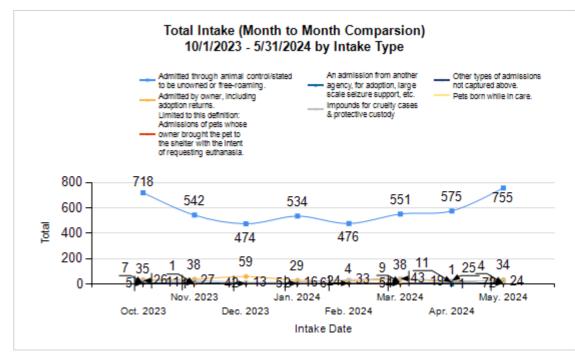

Formula: M / (S subtract Q) 4,133 / (5,142 subtract 60 ) = 81.33%

|         | Intake | Statistics Pivoted by Species (10/1/2023 - 5/31/2024) | Month to Month Comparison |           |           |           |           |           |           |           |           |
|---------|--------|-------------------------------------------------------|---------------------------|-----------|-----------|-----------|-----------|-----------|-----------|-----------|-----------|
| Species |        | Name                                                  | Total                     | Oct. 2023 | Nov. 2023 | Dec. 2023 | Jan. 2024 | Feb. 2024 | Mar. 2024 | Apr. 2024 | May. 2024 |
| Feline  | В      | Stray/At Large                                        | 3,562                     | 553       | 410       | 329       | 394       | 356       | 414       | 470       | 636       |
|         | С      | Relinquished by Owner                                 | 126                       | 13        | 15        | 36        | 10        | 9         | 21        | 9         | 13        |
|         | D      | Owner Intended Euthanasia                             | 7                         | 0         | 0         | 2         | 2         | 2         | 0         | 1         | (         |
|         | E      | Transferred in from Agency (In State)                 | 0                         | 0         | 0         | 0         | 0         | 0         | 0         | 0         | (         |
|         | E      | Transferred in from Agency (Out of State)             | 0                         | 0         | 0         | 0         | 0         | 0         | 0         | 0         | (         |
|         | F      | Cruelty/Confiscate (Other Intakes)                    | 52                        | 8         | 8         | 1         | 4         | 11        | 1         | 7         | 1:        |
|         | F      | Returns (Other Intakes)                               | 20                        | 4         | 7         | 2         | 1         | 1         | 1         | 2         | 2         |
|         | F      | Born in the Shelter (Other Intakes)                   | 10                        | 0         | 0         | 0         | 0         | 0         | 6         | 6 0       |           |
|         |        | Feline Live Intake                                    | 3,777                     | 578       | 440       | 370       | 411       | 379       | 443       | 489       | 66        |
| Canine  | В      | Stray/At Large                                        | 1,063                     | 165       | 132       | 145       | 140       | 120       | 137       | 105       | 119       |
|         | С      | Relinquished by Owner                                 | 150                       | 22        | 23        | 23        | 19        | 15        | 17        | 10        | 2         |
|         | D      | Owner Intended Euthanasia                             | 14                        | 5         | 1         | 0         | 0         | 2         | 4         | 0         |           |
|         | E      | Transferred in from Agency (In State)                 | 1                         | 0         | 0         | 0         | 0         | 0         | 0         | 1         |           |
|         | E      | Transferred in from Agency (Out of State)             | 0                         | 0         | 0         | 0         | 0         | 0         | 0         | 0         |           |
|         | F      | Cruelty/Confiscate (Other Intakes)                    | 155                       | 18        | 19        | 12        | 12        | 22        | 42        | 18        | 1:        |
|         | F      | Returns (Other Intakes)                               | 36                        | 3         | 4         | 2         | 4         | 5         | 4         | 9         |           |
|         | F      | Born in the Shelter (Other Intakes)                   | 4                         | 0         | 1         | 0         | 0         | 0         | 3         | 0         |           |
|         |        | Canine Live Intake                                    | 1,423                     | 213       | 180       | 182       | 175       | 164       | 207       | 143       | 15        |
|         | В      | Stray/At Large                                        | 4,625                     | 718       | 542       | 474       | 534       | 476       | 551       | 575       | 75        |
|         | С      | Relinquished by Owner                                 | 276                       | 35        | 38        | 59        | 29        | 24        | 38        | 19        | 3         |
|         | D      | Owner Intended Euthanasia                             | 21                        | 5         | 1         | 2         | 2         | 4         | 4         | 1         |           |
|         | E      | Transferred in from Agency (In State)                 | 1                         | 0         | 0         | 0         | 0         | 0         | 0         | 1         |           |
|         | E      | Transferred in from Agency (Out of State)             | 0                         | 0         | 0         | 0         | 0         | 0         | 0         | 0         |           |
|         | F      | Cruelty/Confiscate (Other Intakes)                    | 207                       | 26        | 27        | 13        | 16        | 33        | 43        | 25        | 2         |
|         | F      | Returns (Other Intakes)                               | 56                        | 7         | 11        | 4         | 5         | 6         | 5         | 11        |           |
|         | F      | Born in the Shelter (Other Intakes)                   | 14                        | 0         | 1         | 0         | 0         | 0         | 9         | 0         |           |
|         | G      | Total Live Intake                                     | 5,200                     | 791       | 620       | 552       | 586       | 543       | 650       | 632       | 82        |