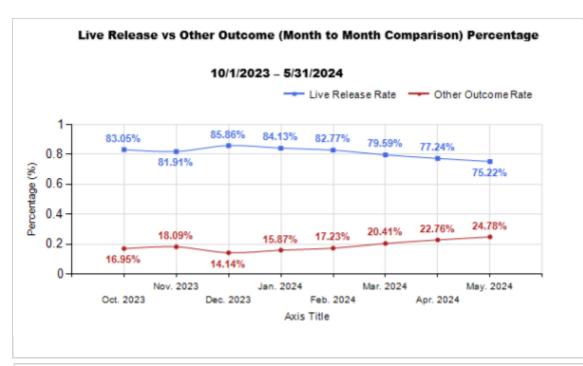

|   | Intake & Outcome Statistics                            |               | Month to Month Comparison |        |           |           |           |           |           |           |           |           |
|---|--------------------------------------------------------|---------------|---------------------------|--------|-----------|-----------|-----------|-----------|-----------|-----------|-----------|-----------|
|   | (10/1/2023 - 5/31/2024)<br>Pivoted by Intake & Outcome | Feline Canine |                           | Total  | Oct. 2023 | Nov. 2023 | Dec. 2023 | Jan. 2024 | Feb. 2024 | Mar. 2024 | Apr. 2024 | May. 2024 |
|   | LIVE INTAKE                                            |               |                           |        |           |           |           |           |           |           |           |           |
| В | Stray/At Large                                         | 3,562         | 1,063                     | 4,625  | 718       | 542       | 474       | 534       | 476       | 551       | 575       | 75        |
| С | Relinquished by Owner                                  | 126           | 150                       | 276    | 35        | 38        | 59        | 29        | 24        | 38        | 19        | 3         |
| D | Owner Intended Euthanasia                              | 7             | 14                        | 21     | 5         | 1         | 2         | 2         | 4         | 4         | 1         |           |
| Ε | Transferred in from Agency (In State)                  | 0             | 1                         | 1      | 0         | 0         | 0         | 0         | 0         | 0         | 1         |           |
| E | Transferred in from Agency (Out of State)              | 0             | 0                         | 0      | 0         | 0         | 0         | 0         | 0         | 0         | 0         |           |
| F | Cruelty/Confiscate (Other Intakes)                     | 52            | 155                       | 207    | 26        | 27        | 13        | 16        | 33        | 43        | 25        | 2         |
| F | Born in the Shelter (Other Intakes)                    | 10            | 4                         | 14     | 0         | 1         | 0         | 0         | 0         | 9         | 0         |           |
| F | Returns (Other Intakes)                                | 20            | 36                        | 56     | 7         | 11        | 4         | 5         | 6         | 5         | 11        |           |
| G | Total Live Intake [B+C+D+E+F]                          | 3,777         | 1,423                     | 5,200  | 791       | 620       | 552       | 586       | 543       | 650       | 632       | 82        |
|   | OUTCOMES                                               |               |                           |        |           |           |           |           |           |           |           |           |
| Н | Adoption                                               | 1,473         | 670                       | 2,143  | 367       | 369       | 343       | 197       | 174       | 177       | 216       | 30        |
| ı | Return to Owner                                        | 32            | 246                       | 278    | 54        | 37        | 44        | 37        | 31        | 29        | 24        | 2         |
| J | Transferred to Another Agency                          | 76            | 231                       | 307    | 40        | 22        | 62        | 33        | 32        | 45        | 45        | 2         |
| K | Return to Field                                        | 1,405         | 0                         | 1,405  | 215       | 147       | 152       | 210       | 200       | 178       | 146       | 15        |
| L | Other Live Outcomes                                    | 0             | 0                         | 0      | 0         | 0         | 0         | 0         | 0         | 0         | 0         |           |
| M | Subtotal: Live Outcomes [H+I+J+K+L]                    | 2,986         | 1,147                     | 4,133  | 676       | 575       | 601       | 477       | 437       | 429       | 431       | 50        |
| N | Died in Care                                           | 105           | 3                         | 108    | 29        | 14        | 6         | 4         | 2         | 8         | 22        | 2         |
| 0 | Lost in Care                                           | 16            | 2                         | 18     | 0         | 1         | 8         | 5         | 0         | 2         | 0         |           |
| Р | Shelter Euthanasia                                     | 560           | 263                       | 823    | 109       | 112       | 85        | 81        | 89        | 100       | 105       | 14        |
| Q | Owner Intended Euthanasia                              | 10            | 50                        | 60     | 9         | 7         | 5         | 6         | 5         | 12        | 4         | 1         |
| R | Subtotal: Other Outcomes [N+O+P+Q]                     | 691           | 318                       | 1,009  | 147       | 134       | 104       | 96        | 96        | 122       | 131       | 17        |
| S | Total Outcomes [M+R]                                   | 3,677         | 1,465                     | 5,142  | 823       | 709       | 705       | 573       | 533       | 551       | 562       | 68        |
|   | Asilomar "Lite" Live Release Rate:                     | 81.43%        | 81.06%                    | 81.33% | 83.05%    | 81.91%    | 85.86%    | 84.13%    | 82.77%    | 79.59%    | 77.24%    | 75.22%    |
|   | Canine Asilomar "Lite" Live Release Rate               |               |                           | 81.06% | 86.92%    | 80.98%    | 81.90%    | 87.21%    | 76.28%    | 80.61%    | 80.68%    | 71.079    |
|   | Feline Asilomar "Lite" Live Release Rate               |               |                           | 81.43% | 81.67%    | 82.19%    | 87.55%    | 82.78%    | 85.48%    | 79.14%    | 75.65%    | 76.50     |

|                          |                 | TOTAL            |               |              | Canine              |               | Feline       |                     |               |  |
|--------------------------|-----------------|------------------|---------------|--------------|---------------------|---------------|--------------|---------------------|---------------|--|
|                          | Live<br>Release | Live Release (%) | Change<br>(%) | Live Release | Live Release<br>(%) | Change<br>(%) | Live Release | Live Release<br>(%) | Change<br>(%) |  |
| Oct. 2023                | 676             | 83.05%           | NaN           | 186          | 86.92%              | NaN           | 490          | 81.67%              | NaN           |  |
| Nov. 2023                | 575             | 81.91%           | -1.14%        | 132          | 80.98%              | -5.93%        | 443          | 82.19%              | 0.52%         |  |
| Dec. 2023                | 601             | 85.86%           | 3.95%         | 172          | 81.90%              | 0.92%         | 429          | 87.55%              | 5.36%         |  |
| Jan. 2024                | 477             | 84.13%           | -1.73%        | 150          | 87.21%              | 5.30%         | 327          | 82.78%              | -4.77%        |  |
| Feb. 2024                | 437             | 82.77%           | -1.36%        | 119          | 76.28%              | -10.93%       | 318          | 85.48%              | 2.70%         |  |
| Mar. 2024                | 429             | 79.59%           | -3.17%        | 133          | 80.61%              | 4.32%         | 296          | 79.14%              | -6.34%        |  |
| Apr. 2024                | 431             | 77.24%           | -2.35%        | 142          | 80.68%              | 0.08%         | 289          | 75.65%              | -3.49%        |  |
| May. 2024                | 507             | 75.22%           | -2.02%        | 113          | 71.07%              | -9.61%        | 394          | 76.50%              | 0.85%         |  |
| 10/1/2023 -<br>5/31/2024 | 5142            | 81.33%           |               |              |                     |               |              |                     |               |  |