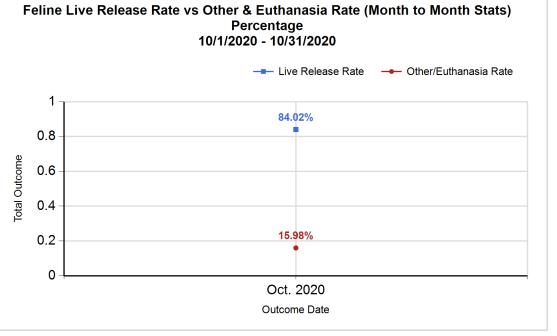

| Month |  |
|-------|--|
| to    |  |
| Month |  |
| Stats |  |

| Pivoted by Intake & Outcome |                                           |         |        |        |              |  |
|-----------------------------|-------------------------------------------|---------|--------|--------|--------------|--|
|                             |                                           | Canine  | Feline | Total  | Oct.<br>2020 |  |
|                             | LIVE INTAKE                               |         |        |        |              |  |
| В                           | Stray/At Large                            | 164 448 |        | 612    | 612          |  |
| С                           | Relinquished by Owner                     | 20      | 18     | 38     | 38           |  |
| D                           | Owner Intended Euthanasia                 | 17      | 7      | 24     | 24           |  |
| Е                           | Transferred in from Agency (In State)     | 0       | 0      | 0      | 0            |  |
| E                           | Transferred in from Agency (Out of State) | 0       | 0      | 0      | 0            |  |
| F                           | Cruelty/Confiscate (Other Intakes)        | 43      | 12     | 55     | 55           |  |
| F                           | Born in the Shelter (Other Intakes)       | 0       | 7      | 7      | 7            |  |
| F                           | Returns (Other Intakes)                   | 7       | 2      | 9      | 9            |  |
| G                           | G Total Live Intake 251 494 [B+C+D+E+F]   |         |        |        |              |  |
|                             | OUTCOMES                                  |         |        |        |              |  |
| Н                           | Adoption                                  | 87      | 253    | 340    | 340          |  |
| ı                           | Return to Owner                           | 51      | 0      | 51     | 51           |  |
| J                           | Transferred to Another Agency             | 59      | 69     | 128    | 128          |  |
| K                           | Return to Field                           | 0       | 109    | 109    | 109          |  |
| L                           | Other Live Outcomes                       | 0       | 0      | 0      | 0            |  |
| M                           | Subtotal: Live Outcomes [H+I+J+K+L]       | 197     | 431    | 628    | 628          |  |
| N                           | Died in Care                              | 0       | 27     | 27     | 27           |  |
| 0                           | Lost in Care                              | 0       | 0      | 0      | 0            |  |
| Р                           | Shelter Euthanasia                        | 17      | 47     | 64     | 64           |  |
| Q                           | Owner Intended Euthanasia                 | 16      | 8      | 24     | 24           |  |
| R                           | Subtotal: Other Outcomes [N+O+P+Q]        | 33      | 82     | 115    | 115          |  |
| S                           | Total Outcomes [M+R]                      | 230     | 513    | 743    | 743          |  |
|                             | Asilomar "Lite" Live Release Rate:        | 85.65%  | 84.02% | 84.52% | 84.52%       |  |
|                             | Canine Live Release Rate                  |         |        | 85.65% | 85.65%       |  |
|                             | 84.02%                                    | 84.02%  |        |        |              |  |
|                             |                                           |         |        |        |              |  |

12/15/2020 9:50:45 AM

|         | Outcon         | ne Statistics Pivoted by Species<br>(10/1/2020 - 10/31/2020 |       | Month to<br>Month<br>Stats |
|---------|----------------|-------------------------------------------------------------|-------|----------------------------|
| Species |                | Name                                                        | Total | Oct. 2020                  |
| Canine  | Н              | Adoption                                                    | 87    | 87                         |
|         | ı              | Return to Owner                                             | 51    | 51                         |
|         | J              | Transferred to Another Agency                               | 59    | 59                         |
|         | K              | Return to Field                                             | 0     | 0                          |
|         | L              | Other Live Outcomes                                         | 0     | 0                          |
|         | M              | Subtotal: Live Outcomes                                     | 197   | 197                        |
|         | N              | Died in Care                                                | 0     | 0                          |
|         | 0              | Lost in Care                                                | 0     | 0                          |
|         | Р              | Shelter Euthanasia                                          | 17    | 17                         |
|         | Q              | Owner Intended Euthanasia                                   | 16    | 16                         |
|         | R              | Subtotal: Other Outcomes                                    | 33    | 33                         |
|         |                | Canine Total Outcome                                        | 230   | 230                        |
| Feline  | Н              | Adoption                                                    | 253   | 253                        |
|         | I              | Return to Owner                                             | 0     | 0                          |
|         | J              | Transferred to Another Agency                               | 69    | 69                         |
|         | K              | Return to Field                                             | 109   | 109                        |
|         | L              | Other Live Outcomes                                         | 0     | 0                          |
|         | M              | Subtotal: Live Outcomes                                     | 431   | 431                        |
|         | N              | Died in Care                                                | 27    | 27                         |
|         | O Lost in Care |                                                             |       | 0                          |
|         | Р              | Shelter Euthanasia                                          | 47    | 47                         |
|         | Q              | Owner Intended Euthanasia                                   | 8     | 8                          |
|         | R              | Subtotal: Other Outcomes                                    | 82    | 82                         |
|         |                | Feline Total Outcome                                        | 513   | 513                        |
|         | Н              | Adoption                                                    | 340   | 340                        |
|         | ı              | Return to Owner                                             | 51    | 51                         |
|         | J              | Transferred to Another Agency                               | 128   | 128                        |
|         | K              | Return to Field                                             | 109   | 109                        |
|         | L              | Other Live Outcomes                                         | 0     | 0                          |
|         | N              | Died in Care                                                | 27    | 27                         |
|         | 0              | Lost in Care                                                | 0     | 0                          |
|         | Р              | Shelter Euthanasia                                          | 64    | 64                         |
|         | Q              | Owner Intended Euthanasia 24                                |       |                            |
|         | S              | Total Outcome                                               | 743   | 743                        |
|         |                |                                                             |       |                            |
|         |                |                                                             |       |                            |