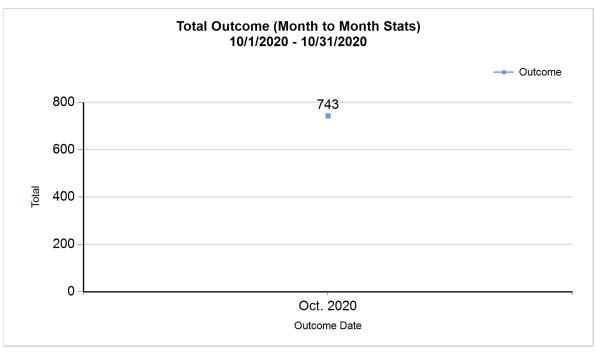

| Month |  |
|-------|--|
| to    |  |
| Month |  |
| Stats |  |

| Pivoted by Intake & Outcome |                                           |         |        |        |              |  |
|-----------------------------|-------------------------------------------|---------|--------|--------|--------------|--|
|                             |                                           | Canine  | Feline | Total  | Oct.<br>2020 |  |
|                             | LIVE INTAKE                               |         |        |        |              |  |
| В                           | Stray/At Large                            | 164 448 |        | 612    | 612          |  |
| С                           | Relinquished by Owner                     | 20      | 18     | 38     | 38           |  |
| D                           | Owner Intended Euthanasia                 | 17      | 7      | 24     | 24           |  |
| Е                           | Transferred in from Agency (In State)     | 0       | 0      | 0      | 0            |  |
| E                           | Transferred in from Agency (Out of State) | 0       | 0      | 0      | 0            |  |
| F                           | Cruelty/Confiscate (Other Intakes)        | 43      | 12     | 55     | 55           |  |
| F                           | Born in the Shelter (Other Intakes)       | 0       | 7      | 7      | 7            |  |
| F                           | Returns (Other Intakes)                   | 7       | 2      | 9      | 9            |  |
| G                           | G Total Live Intake 251 494 [B+C+D+E+F]   |         |        |        |              |  |
|                             | OUTCOMES                                  |         |        |        |              |  |
| Н                           | Adoption                                  | 87      | 253    | 340    | 340          |  |
| ı                           | Return to Owner                           | 51      | 0      | 51     | 51           |  |
| J                           | Transferred to Another Agency             | 59      | 69     | 128    | 128          |  |
| K                           | Return to Field                           | 0       | 109    | 109    | 109          |  |
| L                           | Other Live Outcomes                       | 0       | 0      | 0      | 0            |  |
| M                           | Subtotal: Live Outcomes [H+I+J+K+L]       | 197     | 431    | 628    | 628          |  |
| N                           | Died in Care                              | 0       | 27     | 27     | 27           |  |
| 0                           | Lost in Care                              | 0       | 0      | 0      | 0            |  |
| Р                           | Shelter Euthanasia                        | 17      | 47     | 64     | 64           |  |
| Q                           | Owner Intended Euthanasia                 | 16      | 8      | 24     | 24           |  |
| R                           | Subtotal: Other Outcomes [N+O+P+Q]        | 33      | 82     | 115    | 115          |  |
| S                           | Total Outcomes [M+R]                      | 230     | 513    | 743    | 743          |  |
|                             | Asilomar "Lite" Live Release Rate:        | 85.65%  | 84.02% | 84.52% | 84.52%       |  |
|                             | Canine Live Release Rate                  |         |        | 85.65% | 85.65%       |  |
|                             | 84.02%                                    | 84.02%  |        |        |              |  |
|                             |                                           |         |        |        |              |  |

12/15/2020 9:50:45 AM

|         | Outcon         | ne Statistics Pivoted by Species<br>(10/1/2020 - 10/31/2020 |       | Month to<br>Month<br>Stats |
|---------|----------------|-------------------------------------------------------------|-------|----------------------------|
| Species |                | Name                                                        | Total | Oct. 2020                  |
| Canine  | Н              | Adoption                                                    | 87    | 87                         |
|         | ı              | Return to Owner                                             | 51    | 51                         |
|         | J              | Transferred to Another Agency                               | 59    | 59                         |
|         | K              | Return to Field                                             | 0     | 0                          |
|         | L              | Other Live Outcomes                                         | 0     | 0                          |
|         | M              | Subtotal: Live Outcomes                                     | 197   | 197                        |
|         | N              | Died in Care                                                | 0     | 0                          |
|         | 0              | Lost in Care                                                | 0     | 0                          |
|         | Р              | Shelter Euthanasia                                          | 17    | 17                         |
|         | Q              | Owner Intended Euthanasia                                   | 16    | 16                         |
|         | R              | Subtotal: Other Outcomes                                    | 33    | 33                         |
|         |                | Canine Total Outcome                                        | 230   | 230                        |
| Feline  | Н              | Adoption                                                    | 253   | 253                        |
|         | I              | Return to Owner                                             | 0     | 0                          |
|         | J              | Transferred to Another Agency                               | 69    | 69                         |
|         | K              | Return to Field                                             | 109   | 109                        |
|         | L              | Other Live Outcomes                                         | 0     | 0                          |
|         | M              | Subtotal: Live Outcomes                                     | 431   | 431                        |
|         | N              | Died in Care                                                | 27    | 27                         |
|         | O Lost in Care |                                                             |       | 0                          |
|         | Р              | Shelter Euthanasia                                          | 47    | 47                         |
|         | Q              | Owner Intended Euthanasia                                   | 8     | 8                          |
|         | R              | Subtotal: Other Outcomes                                    | 82    | 82                         |
|         |                | Feline Total Outcome                                        | 513   | 513                        |
|         | Н              | Adoption                                                    | 340   | 340                        |
|         | ı              | Return to Owner                                             | 51    | 51                         |
|         | J              | Transferred to Another Agency                               | 128   | 128                        |
|         | K              | Return to Field                                             | 109   | 109                        |
|         | L              | Other Live Outcomes                                         | 0     | 0                          |
|         | N              | Died in Care                                                | 27    | 27                         |
|         | 0              | Lost in Care                                                | 0     | 0                          |
|         | Р              | Shelter Euthanasia                                          | 64    | 64                         |
|         | Q              | Owner Intended Euthanasia 24                                |       |                            |
|         | S              | Total Outcome                                               | 743   | 743                        |
|         |                |                                                             |       |                            |
|         |                |                                                             |       |                            |