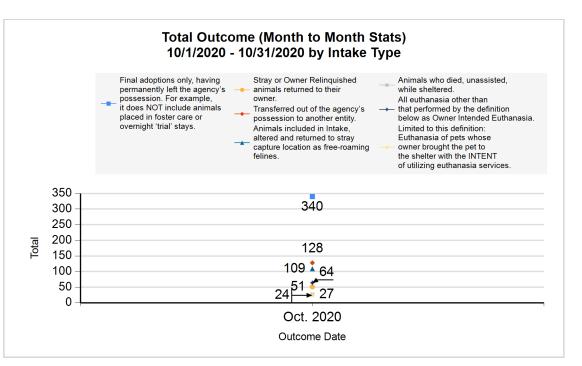

| Month |  |
|-------|--|
| to    |  |
| Month |  |
| Stats |  |

| Pivoted by Intake & Outcome |                                           |         |        |        |              |  |
|-----------------------------|-------------------------------------------|---------|--------|--------|--------------|--|
|                             |                                           | Canine  | Feline | Total  | Oct.<br>2020 |  |
|                             | LIVE INTAKE                               |         |        |        |              |  |
| В                           | Stray/At Large                            | 164 448 |        | 612    | 612          |  |
| С                           | Relinquished by Owner                     | 20      | 18     | 38     | 38           |  |
| D                           | Owner Intended Euthanasia                 | 17      | 7      | 24     | 24           |  |
| Е                           | Transferred in from Agency (In State)     | 0       | 0      | 0      | 0            |  |
| E                           | Transferred in from Agency (Out of State) | 0       | 0      | 0      | 0            |  |
| F                           | Cruelty/Confiscate (Other Intakes)        | 43      | 12     | 55     | 55           |  |
| F                           | Born in the Shelter (Other Intakes)       | 0       | 7      | 7      | 7            |  |
| F                           | Returns (Other Intakes)                   | 7       | 2      | 9      | 9            |  |
| G                           | G Total Live Intake 251 494 [B+C+D+E+F]   |         |        |        |              |  |
|                             | OUTCOMES                                  |         |        |        |              |  |
| Н                           | Adoption                                  | 87      | 253    | 340    | 340          |  |
| ı                           | Return to Owner                           | 51      | 0      | 51     | 51           |  |
| J                           | Transferred to Another Agency             | 59      | 69     | 128    | 128          |  |
| K                           | Return to Field                           | 0       | 109    | 109    | 109          |  |
| L                           | Other Live Outcomes                       | 0       | 0      | 0      | 0            |  |
| M                           | Subtotal: Live Outcomes [H+I+J+K+L]       | 197     | 431    | 628    | 628          |  |
| N                           | Died in Care                              | 0       | 27     | 27     | 27           |  |
| 0                           | Lost in Care                              | 0       | 0      | 0      | 0            |  |
| Р                           | Shelter Euthanasia                        | 17      | 47     | 64     | 64           |  |
| Q                           | Owner Intended Euthanasia                 | 16      | 8      | 24     | 24           |  |
| R                           | Subtotal: Other Outcomes [N+O+P+Q]        | 33      | 82     | 115    | 115          |  |
| S                           | Total Outcomes [M+R]                      | 230     | 513    | 743    | 743          |  |
|                             | Asilomar "Lite" Live Release Rate:        | 85.65%  | 84.02% | 84.52% | 84.52%       |  |
|                             | Canine Live Release Rate                  |         |        | 85.65% | 85.65%       |  |
|                             | 84.02%                                    | 84.02%  |        |        |              |  |
|                             |                                           |         |        |        |              |  |

12/15/2020 9:50:45 AM

|         | Outcon         | ne Statistics Pivoted by Species<br>(10/1/2020 - 10/31/2020 |       | Month to<br>Month<br>Stats |
|---------|----------------|-------------------------------------------------------------|-------|----------------------------|
| Species |                | Name                                                        | Total | Oct. 2020                  |
| Canine  | Н              | Adoption                                                    | 87    | 87                         |
|         | ı              | Return to Owner                                             | 51    | 51                         |
|         | J              | Transferred to Another Agency                               | 59    | 59                         |
|         | K              | Return to Field                                             | 0     | 0                          |
|         | L              | Other Live Outcomes                                         | 0     | 0                          |
|         | M              | Subtotal: Live Outcomes                                     | 197   | 197                        |
|         | N              | Died in Care                                                | 0     | 0                          |
|         | 0              | Lost in Care                                                | 0     | 0                          |
|         | Р              | Shelter Euthanasia                                          | 17    | 17                         |
|         | Q              | Owner Intended Euthanasia                                   | 16    | 16                         |
|         | R              | Subtotal: Other Outcomes                                    | 33    | 33                         |
|         |                | Canine Total Outcome                                        | 230   | 230                        |
| Feline  | Н              | Adoption                                                    | 253   | 253                        |
|         | I              | Return to Owner                                             | 0     | 0                          |
|         | J              | Transferred to Another Agency                               | 69    | 69                         |
|         | K              | Return to Field                                             | 109   | 109                        |
|         | L              | Other Live Outcomes                                         | 0     | 0                          |
|         | M              | Subtotal: Live Outcomes                                     | 431   | 431                        |
|         | N              | Died in Care                                                | 27    | 27                         |
|         | O Lost in Care |                                                             |       | 0                          |
|         | Р              | Shelter Euthanasia                                          | 47    | 47                         |
|         | Q              | Owner Intended Euthanasia                                   | 8     | 8                          |
|         | R              | Subtotal: Other Outcomes                                    | 82    | 82                         |
|         |                | Feline Total Outcome                                        | 513   | 513                        |
|         | Н              | Adoption                                                    | 340   | 340                        |
|         | ı              | Return to Owner                                             | 51    | 51                         |
|         | J              | Transferred to Another Agency                               | 128   | 128                        |
|         | K              | Return to Field                                             | 109   | 109                        |
|         | L              | Other Live Outcomes                                         | 0     | 0                          |
|         | N              | Died in Care                                                | 27    | 27                         |
|         | 0              | Lost in Care                                                | 0     | 0                          |
|         | Р              | Shelter Euthanasia                                          | 64    | 64                         |
|         | Q              | Owner Intended Euthanasia 24                                |       |                            |
|         | S              | Total Outcome                                               | 743   | 743                        |
|         |                |                                                             |       |                            |
|         |                |                                                             |       |                            |