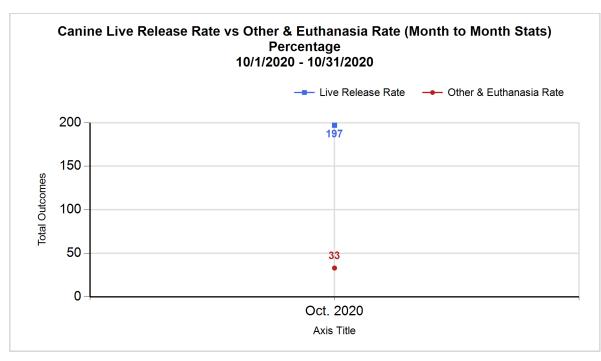

| Month |  |
|-------|--|
| to    |  |
| Month |  |
| Stats |  |

| Pivoted by Intake & Outcome |                                           |         |        |        |              |  |
|-----------------------------|-------------------------------------------|---------|--------|--------|--------------|--|
|                             |                                           | Canine  | Feline | Total  | Oct.<br>2020 |  |
|                             | LIVE INTAKE                               |         |        |        |              |  |
| В                           | Stray/At Large                            | 164 448 |        | 612    | 612          |  |
| С                           | Relinquished by Owner                     | 20      | 18     | 38     | 38           |  |
| D                           | Owner Intended Euthanasia                 | 17      | 7      | 24     | 24           |  |
| Е                           | Transferred in from Agency (In State)     | 0       | 0      | 0      | 0            |  |
| E                           | Transferred in from Agency (Out of State) | 0       | 0      | 0      | 0            |  |
| F                           | Cruelty/Confiscate (Other Intakes)        | 43      | 12     | 55     | 55           |  |
| F                           | Born in the Shelter (Other Intakes)       | 0       | 7      | 7      | 7            |  |
| F                           | Returns (Other Intakes)                   | 7       | 2      | 9      | 9            |  |
| G                           | G Total Live Intake 251 494 [B+C+D+E+F]   |         |        |        |              |  |
|                             | OUTCOMES                                  |         |        |        |              |  |
| Н                           | Adoption                                  | 87      | 253    | 340    | 340          |  |
| ı                           | Return to Owner                           | 51      | 0      | 51     | 51           |  |
| J                           | Transferred to Another Agency             | 59      | 69     | 128    | 128          |  |
| K                           | Return to Field                           | 0       | 109    | 109    | 109          |  |
| L                           | Other Live Outcomes                       | 0       | 0      | 0      | 0            |  |
| M                           | Subtotal: Live Outcomes [H+I+J+K+L]       | 197     | 431    | 628    | 628          |  |
| N                           | Died in Care                              | 0       | 27     | 27     | 27           |  |
| 0                           | Lost in Care                              | 0       | 0      | 0      | 0            |  |
| Р                           | Shelter Euthanasia                        | 17      | 47     | 64     | 64           |  |
| Q                           | Owner Intended Euthanasia                 | 16      | 8      | 24     | 24           |  |
| R                           | Subtotal: Other Outcomes [N+O+P+Q]        | 33      | 82     | 115    | 115          |  |
| S                           | Total Outcomes [M+R]                      | 230     | 513    | 743    | 743          |  |
|                             | Asilomar "Lite" Live Release Rate:        | 85.65%  | 84.02% | 84.52% | 84.52%       |  |
|                             | Canine Live Release Rate                  |         |        | 85.65% | 85.65%       |  |
|                             | 84.02%                                    | 84.02%  |        |        |              |  |
|                             |                                           |         |        |        |              |  |

12/15/2020 9:50:45 AM

|         | Outcon         | ne Statistics Pivoted by Species<br>(10/1/2020 - 10/31/2020 |       | Month to<br>Month<br>Stats |
|---------|----------------|-------------------------------------------------------------|-------|----------------------------|
| Species |                | Name                                                        | Total | Oct. 2020                  |
| Canine  | Н              | Adoption                                                    | 87    | 87                         |
|         | ı              | Return to Owner                                             | 51    | 51                         |
|         | J              | Transferred to Another Agency                               | 59    | 59                         |
|         | K              | Return to Field                                             | 0     | 0                          |
|         | L              | Other Live Outcomes                                         | 0     | 0                          |
|         | M              | Subtotal: Live Outcomes                                     | 197   | 197                        |
|         | N              | Died in Care                                                | 0     | 0                          |
|         | 0              | Lost in Care                                                | 0     | 0                          |
|         | Р              | Shelter Euthanasia                                          | 17    | 17                         |
|         | Q              | Owner Intended Euthanasia                                   | 16    | 16                         |
|         | R              | Subtotal: Other Outcomes                                    | 33    | 33                         |
|         |                | Canine Total Outcome                                        | 230   | 230                        |
| Feline  | Н              | Adoption                                                    | 253   | 253                        |
|         | I              | Return to Owner                                             | 0     | 0                          |
|         | J              | Transferred to Another Agency                               | 69    | 69                         |
|         | K              | Return to Field                                             | 109   | 109                        |
|         | L              | Other Live Outcomes                                         | 0     | 0                          |
|         | M              | Subtotal: Live Outcomes                                     | 431   | 431                        |
|         | N              | Died in Care                                                | 27    | 27                         |
|         | O Lost in Care |                                                             |       | 0                          |
|         | Р              | Shelter Euthanasia                                          | 47    | 47                         |
|         | Q              | Owner Intended Euthanasia                                   | 8     | 8                          |
|         | R              | Subtotal: Other Outcomes                                    | 82    | 82                         |
|         |                | Feline Total Outcome                                        | 513   | 513                        |
|         | Н              | Adoption                                                    | 340   | 340                        |
|         | ı              | Return to Owner                                             | 51    | 51                         |
|         | J              | Transferred to Another Agency                               | 128   | 128                        |
|         | K              | Return to Field                                             | 109   | 109                        |
|         | L              | Other Live Outcomes                                         | 0     | 0                          |
|         | N              | Died in Care                                                | 27    | 27                         |
|         | 0              | Lost in Care                                                | 0     | 0                          |
|         | Р              | Shelter Euthanasia                                          | 64    | 64                         |
|         | Q              | Owner Intended Euthanasia 24                                |       |                            |
|         | S              | Total Outcome                                               | 743   | 743                        |
|         |                |                                                             |       |                            |
|         |                |                                                             |       |                            |