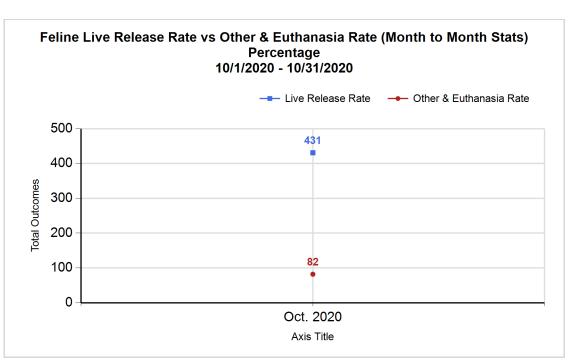

| Month |  |
|-------|--|
| to    |  |
| Month |  |
| Stats |  |

| Pivoted by Intake & Outcome |                                           |         |        |        |              |  |
|-----------------------------|-------------------------------------------|---------|--------|--------|--------------|--|
|                             |                                           | Canine  | Feline | Total  | Oct.<br>2020 |  |
|                             | LIVE INTAKE                               |         |        |        |              |  |
| В                           | Stray/At Large                            | 164 448 |        | 612    | 612          |  |
| С                           | Relinquished by Owner                     | 20      | 18     | 38     | 38           |  |
| D                           | Owner Intended Euthanasia                 | 17      | 7      | 24     | 24           |  |
| Е                           | Transferred in from Agency (In State)     | 0       | 0      | 0      | 0            |  |
| E                           | Transferred in from Agency (Out of State) | 0       | 0      | 0      | 0            |  |
| F                           | Cruelty/Confiscate (Other Intakes)        | 43      | 12     | 55     | 55           |  |
| F                           | Born in the Shelter (Other Intakes)       | 0       | 7      | 7      | 7            |  |
| F                           | Returns (Other Intakes)                   | 7       | 2      | 9      | 9            |  |
| G                           | G Total Live Intake 251 494 [B+C+D+E+F]   |         |        |        |              |  |
|                             | OUTCOMES                                  |         |        |        |              |  |
| Н                           | Adoption                                  | 87      | 253    | 340    | 340          |  |
| ı                           | Return to Owner                           | 51      | 0      | 51     | 51           |  |
| J                           | Transferred to Another Agency             | 59      | 69     | 128    | 128          |  |
| K                           | Return to Field                           | 0       | 109    | 109    | 109          |  |
| L                           | Other Live Outcomes                       | 0       | 0      | 0      | 0            |  |
| M                           | Subtotal: Live Outcomes [H+I+J+K+L]       | 197     | 431    | 628    | 628          |  |
| N                           | Died in Care                              | 0       | 27     | 27     | 27           |  |
| 0                           | Lost in Care                              | 0       | 0      | 0      | 0            |  |
| Р                           | Shelter Euthanasia                        | 17      | 47     | 64     | 64           |  |
| Q                           | Owner Intended Euthanasia                 | 16      | 8      | 24     | 24           |  |
| R                           | Subtotal: Other Outcomes [N+O+P+Q]        | 33      | 82     | 115    | 115          |  |
| S                           | Total Outcomes [M+R]                      | 230     | 513    | 743    | 743          |  |
|                             | Asilomar "Lite" Live Release Rate:        | 85.65%  | 84.02% | 84.52% | 84.52%       |  |
|                             | Canine Live Release Rate                  |         |        | 85.65% | 85.65%       |  |
|                             | 84.02%                                    | 84.02%  |        |        |              |  |
|                             |                                           |         |        |        |              |  |

12/15/2020 9:50:45 AM

|         | Outcon         | ne Statistics Pivoted by Species<br>(10/1/2020 - 10/31/2020 |       | Month to<br>Month<br>Stats |
|---------|----------------|-------------------------------------------------------------|-------|----------------------------|
| Species |                | Name                                                        | Total | Oct. 2020                  |
| Canine  | Н              | Adoption                                                    | 87    | 87                         |
|         | ı              | Return to Owner                                             | 51    | 51                         |
|         | J              | Transferred to Another Agency                               | 59    | 59                         |
|         | K              | Return to Field                                             | 0     | 0                          |
|         | L              | Other Live Outcomes                                         | 0     | 0                          |
|         | M              | Subtotal: Live Outcomes                                     | 197   | 197                        |
|         | N              | Died in Care                                                | 0     | 0                          |
|         | 0              | Lost in Care                                                | 0     | 0                          |
|         | Р              | Shelter Euthanasia                                          | 17    | 17                         |
|         | Q              | Owner Intended Euthanasia                                   | 16    | 16                         |
|         | R              | Subtotal: Other Outcomes                                    | 33    | 33                         |
|         |                | Canine Total Outcome                                        | 230   | 230                        |
| Feline  | Н              | Adoption                                                    | 253   | 253                        |
|         | I              | Return to Owner                                             | 0     | 0                          |
|         | J              | Transferred to Another Agency                               | 69    | 69                         |
|         | K              | Return to Field                                             | 109   | 109                        |
|         | L              | Other Live Outcomes                                         | 0     | 0                          |
|         | M              | Subtotal: Live Outcomes                                     | 431   | 431                        |
|         | N              | Died in Care                                                | 27    | 27                         |
|         | O Lost in Care |                                                             |       | 0                          |
|         | Р              | Shelter Euthanasia                                          | 47    | 47                         |
|         | Q              | Owner Intended Euthanasia                                   | 8     | 8                          |
|         | R              | Subtotal: Other Outcomes                                    | 82    | 82                         |
|         |                | Feline Total Outcome                                        | 513   | 513                        |
|         | Н              | Adoption                                                    | 340   | 340                        |
|         | ı              | Return to Owner                                             | 51    | 51                         |
|         | J              | Transferred to Another Agency                               | 128   | 128                        |
|         | K              | Return to Field                                             | 109   | 109                        |
|         | L              | Other Live Outcomes                                         | 0     | 0                          |
|         | N              | Died in Care                                                | 27    | 27                         |
|         | 0              | Lost in Care                                                | 0     | 0                          |
|         | Р              | Shelter Euthanasia                                          | 64    | 64                         |
|         | Q              | Owner Intended Euthanasia 24                                |       |                            |
|         | S              | Total Outcome                                               | 743   | 743                        |
|         |                |                                                             |       |                            |
|         |                |                                                             |       |                            |