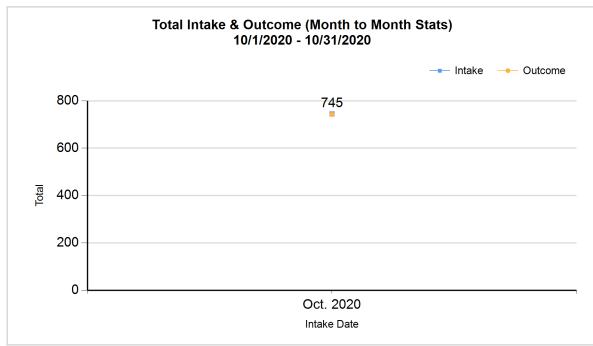

Formula: M / S 628 / 743 = 84.52%

12/15/2020 9:50:45 AM

|             |   | Statistics Pivoted by Species (10/1/2020 - 10/31/2020) |       | Month to<br>Month<br>Stats |
|-------------|---|--------------------------------------------------------|-------|----------------------------|
| Specie<br>s |   | Name                                                   | Total | Oct. 2020                  |
| Canine      | В | Stray/At Large                                         | 164   | 164                        |
|             | С | Relinquished by Owner                                  | 20    | 20                         |
|             | D | Owner Intended Euthanasia                              | 17    | 17                         |
|             | E | Transferred in from Agency (In State)                  | 0     | 0                          |
|             | E | Transferred in from Agency (Out of State)              | 0     | 0                          |
|             | F | Cruelty/Confiscate (Other Intakes)                     | 43    | 43                         |
|             | F | Born in the Shelter (Other Intakes)                    | 0     | 0                          |
|             | F | Returns (Other Intakes)                                | 7     | 7                          |
|             |   | Canine Live Intake                                     | 251   | 251                        |
| Feline      | В | Stray/At Large                                         | 448   | 448                        |
|             | С | Relinquished by Owner                                  | 18    | 18                         |
|             | D | Owner Intended Euthanasia                              | 7     | 7                          |
|             | E | Transferred in from Agency (In State)                  | 0     | 0                          |
|             | E | Transferred in from Agency (Out of State)              | 0     | 0                          |
|             | F | Cruelty/Confiscate (Other Intakes)                     | 12    | 12                         |
|             | F | Born in the Shelter (Other Intakes)                    | 7     | 7                          |
|             | F | Returns (Other Intakes)                                | 2     | 2                          |
|             |   | Feline Live Intake                                     | 494   | 494                        |
|             | В | Stray/At Large                                         | 612   | 612                        |
|             | С | Relinquished by Owner                                  | 38    | 38                         |
|             | D | Owner Intended Euthanasia                              | 24    | 24                         |
|             | E | Transferred in from Agency (In State)                  | 0     | 0                          |
|             | E | Transferred in from Agency (Out of State)              | 0     | 0                          |
|             | F | Cruelty/Confiscate (Other Intakes)                     | 55    | 55                         |
|             | F | 7                                                      | 7     |                            |
|             | F | Returns (Other Intakes)                                | 9     | 9                          |
|             | G | Total Live Intake                                      | 745   | 745                        |