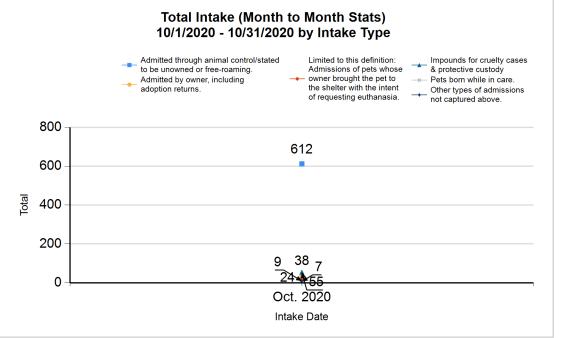

| Month |  |
|-------|--|
| to    |  |
| Month |  |
| Stats |  |

| Pivoted by Intake & Outcome |                                           |         |        |        |              |  |
|-----------------------------|-------------------------------------------|---------|--------|--------|--------------|--|
|                             |                                           | Canine  | Feline | Total  | Oct.<br>2020 |  |
|                             | LIVE INTAKE                               |         |        |        |              |  |
| В                           | Stray/At Large                            | 164 448 |        | 612    | 612          |  |
| С                           | Relinquished by Owner                     | 20      | 18     | 38     | 38           |  |
| D                           | Owner Intended Euthanasia                 | 17      | 7      | 24     | 24           |  |
| Е                           | Transferred in from Agency (In State)     | 0       | 0      | 0      | 0            |  |
| E                           | Transferred in from Agency (Out of State) | 0       | 0      | 0      | 0            |  |
| F                           | Cruelty/Confiscate (Other Intakes)        | 43      | 12     | 55     | 55           |  |
| F                           | Born in the Shelter (Other Intakes)       | 0       | 7      | 7      | 7            |  |
| F                           | Returns (Other Intakes)                   | 7       | 2      | 9      | 9            |  |
| G                           | G Total Live Intake 251 494 [B+C+D+E+F]   |         |        |        |              |  |
|                             | OUTCOMES                                  |         |        |        |              |  |
| Н                           | Adoption                                  | 87      | 253    | 340    | 340          |  |
| ı                           | Return to Owner                           | 51      | 0      | 51     | 51           |  |
| J                           | Transferred to Another Agency             | 59      | 69     | 128    | 128          |  |
| K                           | Return to Field                           | 0       | 109    | 109    | 109          |  |
| L                           | Other Live Outcomes                       | 0       | 0      | 0      | 0            |  |
| M                           | Subtotal: Live Outcomes [H+I+J+K+L]       | 197     | 431    | 628    | 628          |  |
| N                           | Died in Care                              | 0       | 27     | 27     | 27           |  |
| 0                           | Lost in Care                              | 0       | 0      | 0      | 0            |  |
| Р                           | Shelter Euthanasia                        | 17      | 47     | 64     | 64           |  |
| Q                           | Owner Intended Euthanasia                 | 16      | 8      | 24     | 24           |  |
| R                           | Subtotal: Other Outcomes [N+O+P+Q]        | 33      | 82     | 115    | 115          |  |
| S                           | Total Outcomes [M+R]                      | 230     | 513    | 743    | 743          |  |
|                             | Asilomar "Lite" Live Release Rate:        | 85.65%  | 84.02% | 84.52% | 84.52%       |  |
|                             | Canine Live Release Rate                  |         |        | 85.65% | 85.65%       |  |
|                             | 84.02%                                    | 84.02%  |        |        |              |  |
|                             |                                           |         |        |        |              |  |