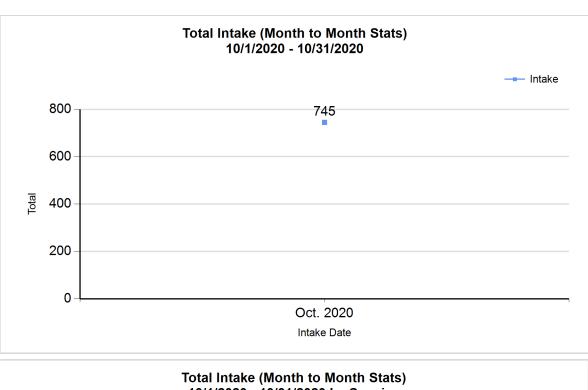

Formula: M / S 628 / 743 = 84.52%

12/15/2020 9:50:45 AM

|             |   | Statistics Pivoted by Species (10/1/2020 - 10/31/2020) |       | Month to<br>Month<br>Stats |
|-------------|---|--------------------------------------------------------|-------|----------------------------|
| Specie<br>s |   | Name                                                   | Total | Oct. 2020                  |
| Canine      | В | Stray/At Large                                         | 164   | 164                        |
|             | С | Relinquished by Owner                                  | 20    | 20                         |
|             | D | Owner Intended Euthanasia                              | 17    | 17                         |
|             | E | Transferred in from Agency (In State)                  | 0     | 0                          |
|             | E | Transferred in from Agency (Out of State)              | 0     | 0                          |
|             | F | Cruelty/Confiscate (Other Intakes)                     | 43    | 43                         |
|             | F | Born in the Shelter (Other Intakes)                    | 0     | 0                          |
|             | F | Returns (Other Intakes)                                | 7     | 7                          |
|             |   | Canine Live Intake                                     | 251   | 251                        |
| Feline      | В | Stray/At Large                                         | 448   | 448                        |
|             | С | Relinquished by Owner                                  | 18    | 18                         |
|             | D | Owner Intended Euthanasia                              | 7     | 7                          |
|             | E | Transferred in from Agency (In State)                  | 0     | 0                          |
|             | E | Transferred in from Agency (Out of State)              | 0     | 0                          |
|             | F | Cruelty/Confiscate (Other Intakes)                     | 12    | 12                         |
|             | F | Born in the Shelter (Other Intakes)                    | 7     | 7                          |
|             | F | Returns (Other Intakes)                                | 2     | 2                          |
|             |   | Feline Live Intake                                     | 494   | 494                        |
|             | В | Stray/At Large                                         | 612   | 612                        |
|             | С | Relinquished by Owner                                  | 38    | 38                         |
|             | D | Owner Intended Euthanasia                              | 24    | 24                         |
|             | E | Transferred in from Agency (In State)                  | 0     | 0                          |
|             | E | Transferred in from Agency (Out of State)              | 0     | 0                          |
|             | F | Cruelty/Confiscate (Other Intakes)                     | 55    | 55                         |
|             | F | 7                                                      | 7     |                            |
|             | F | Returns (Other Intakes)                                | 9     | 9                          |
|             | G | Total Live Intake                                      | 745   | 745                        |