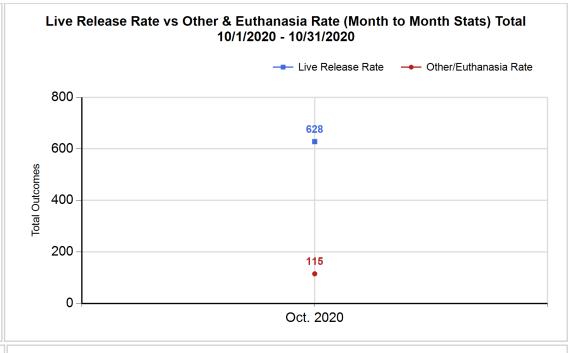

| Month |  |
|-------|--|
| to    |  |
| Month |  |
| Stats |  |

| Pivoted by Intake & Outcome |                                           |         |        |        |              |  |
|-----------------------------|-------------------------------------------|---------|--------|--------|--------------|--|
|                             |                                           | Canine  | Feline | Total  | Oct.<br>2020 |  |
|                             | LIVE INTAKE                               |         |        |        |              |  |
| В                           | Stray/At Large                            | 164 448 |        | 612    | 612          |  |
| С                           | Relinquished by Owner                     | 20      | 18     | 38     | 38           |  |
| D                           | Owner Intended Euthanasia                 | 17      | 7      | 24     | 24           |  |
| Е                           | Transferred in from Agency (In State)     | 0       | 0      | 0      | 0            |  |
| E                           | Transferred in from Agency (Out of State) | 0       | 0      | 0      | 0            |  |
| F                           | Cruelty/Confiscate (Other Intakes)        | 43      | 12     | 55     | 55           |  |
| F                           | Born in the Shelter (Other Intakes)       | 0       | 7      | 7      | 7            |  |
| F                           | Returns (Other Intakes)                   | 7       | 2      | 9      | 9            |  |
| G                           | G Total Live Intake 251 494 [B+C+D+E+F]   |         |        |        |              |  |
|                             | OUTCOMES                                  |         |        |        |              |  |
| Н                           | Adoption                                  | 87      | 253    | 340    | 340          |  |
| ı                           | Return to Owner                           | 51      | 0      | 51     | 51           |  |
| J                           | Transferred to Another Agency             | 59      | 69     | 128    | 128          |  |
| K                           | Return to Field                           | 0       | 109    | 109    | 109          |  |
| L                           | Other Live Outcomes                       | 0       | 0      | 0      | 0            |  |
| M                           | Subtotal: Live Outcomes [H+I+J+K+L]       | 197     | 431    | 628    | 628          |  |
| N                           | Died in Care                              | 0       | 27     | 27     | 27           |  |
| 0                           | Lost in Care                              | 0       | 0      | 0      | 0            |  |
| Р                           | Shelter Euthanasia                        | 17      | 47     | 64     | 64           |  |
| Q                           | Owner Intended Euthanasia                 | 16      | 8      | 24     | 24           |  |
| R                           | Subtotal: Other Outcomes [N+O+P+Q]        | 33      | 82     | 115    | 115          |  |
| S                           | Total Outcomes [M+R]                      | 230     | 513    | 743    | 743          |  |
|                             | Asilomar "Lite" Live Release Rate:        | 85.65%  | 84.02% | 84.52% | 84.52%       |  |
|                             | Canine Live Release Rate                  |         |        | 85.65% | 85.65%       |  |
|                             | 84.02%                                    | 84.02%  |        |        |              |  |
|                             |                                           |         |        |        |              |  |

Formula: M / S 628 / 743 = 84.52%

12/15/2020 9:50:45 AM

|             |   | Statistics Pivoted by Species (10/1/2020 - 10/31/2020) |       | Month to<br>Month<br>Stats |
|-------------|---|--------------------------------------------------------|-------|----------------------------|
| Specie<br>s |   | Name                                                   | Total | Oct. 2020                  |
| Canine      | В | Stray/At Large                                         | 164   | 164                        |
|             | С | Relinquished by Owner                                  | 20    | 20                         |
|             | D | Owner Intended Euthanasia                              | 17    | 17                         |
|             | E | Transferred in from Agency (In State)                  | 0     | 0                          |
|             | E | Transferred in from Agency (Out of State)              | 0     | 0                          |
|             | F | Cruelty/Confiscate (Other Intakes)                     | 43    | 43                         |
|             | F | Born in the Shelter (Other Intakes)                    | 0     | 0                          |
|             | F | Returns (Other Intakes)                                | 7     | 7                          |
|             |   | Canine Live Intake                                     | 251   | 251                        |
| Feline      | В | Stray/At Large                                         | 448   | 448                        |
|             | С | Relinquished by Owner                                  | 18    | 18                         |
|             | D | Owner Intended Euthanasia                              | 7     | 7                          |
|             | E | Transferred in from Agency (In State)                  | 0     | 0                          |
|             | E | Transferred in from Agency (Out of State)              | 0     | 0                          |
|             | F | Cruelty/Confiscate (Other Intakes)                     | 12    | 12                         |
|             | F | Born in the Shelter (Other Intakes)                    | 7     | 7                          |
|             | F | Returns (Other Intakes)                                | 2     | 2                          |
|             |   | Feline Live Intake                                     | 494   | 494                        |
|             | В | Stray/At Large                                         | 612   | 612                        |
|             | С | Relinquished by Owner                                  | 38    | 38                         |
|             | D | Owner Intended Euthanasia                              | 24    | 24                         |
|             | E | Transferred in from Agency (In State)                  | 0     | 0                          |
|             | E | Transferred in from Agency (Out of State)              | 0     | 0                          |
|             | F | Cruelty/Confiscate (Other Intakes)                     | 55    | 55                         |
|             | F | 7                                                      | 7     |                            |
|             | F | Returns (Other Intakes)                                | 9     | 9                          |
|             | G | Total Live Intake                                      | 745   | 745                        |

|           | TOTAL           |                  |               |              | Canine              |               |              | Feline              |               |
|-----------|-----------------|------------------|---------------|--------------|---------------------|---------------|--------------|---------------------|---------------|
|           | Live<br>Release | Live Release (%) | Change<br>(%) | Live Release | Live Release<br>(%) | Change<br>(%) | Live Release | Live Release<br>(%) | Change<br>(%) |
| Oct. 2020 | 628             | 84.52%           | NaN           | 197          | 85.65%              | NaN           | 431          | 84.02%              | NaN           |