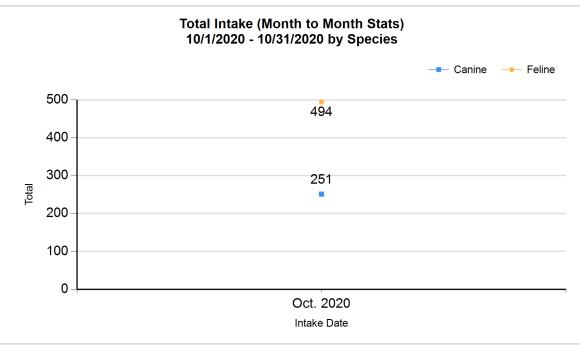

Formula: M / S 628 / 743 = 84.52%

12/15/2020 9:50:45 AM

|             |   | Statistics Pivoted by Species (10/1/2020 - 10/31/2020) |       | Month to<br>Month<br>Stats |
|-------------|---|--------------------------------------------------------|-------|----------------------------|
| Specie<br>s |   | Name                                                   | Total | Oct. 2020                  |
| Canine      | В | Stray/At Large                                         | 164   | 164                        |
|             | С | Relinquished by Owner                                  | 20    | 20                         |
|             | D | Owner Intended Euthanasia                              | 17    | 17                         |
|             | E | Transferred in from Agency (In State)                  | 0     | 0                          |
|             | E | Transferred in from Agency (Out of State)              | 0     | 0                          |
|             | F | Cruelty/Confiscate (Other Intakes)                     | 43    | 43                         |
|             | F | Born in the Shelter (Other Intakes)                    | 0     | 0                          |
|             | F | Returns (Other Intakes)                                | 7     | 7                          |
|             |   | Canine Live Intake                                     | 251   | 251                        |
| Feline      | В | Stray/At Large                                         | 448   | 448                        |
|             | С | Relinquished by Owner                                  | 18    | 18                         |
|             | D | Owner Intended Euthanasia                              | 7     | 7                          |
|             | E | Transferred in from Agency (In State)                  | 0     | 0                          |
|             | E | Transferred in from Agency (Out of State)              | 0     | 0                          |
|             | F | Cruelty/Confiscate (Other Intakes)                     | 12    | 12                         |
|             | F | Born in the Shelter (Other Intakes)                    | 7     | 7                          |
|             | F | Returns (Other Intakes)                                | 2     | 2                          |
|             |   | Feline Live Intake                                     | 494   | 494                        |
|             | В | Stray/At Large                                         | 612   | 612                        |
|             | С | Relinquished by Owner                                  | 38    | 38                         |
|             | D | Owner Intended Euthanasia                              | 24    | 24                         |
|             | E | Transferred in from Agency (In State)                  | 0     | 0                          |
|             | E | Transferred in from Agency (Out of State)              | 0     | 0                          |
|             | F | Cruelty/Confiscate (Other Intakes)                     | 55    | 55                         |
|             | F | 7                                                      | 7     |                            |
|             | F | Returns (Other Intakes)                                | 9     | 9                          |
|             | G | Total Live Intake                                      | 745   | 745                        |