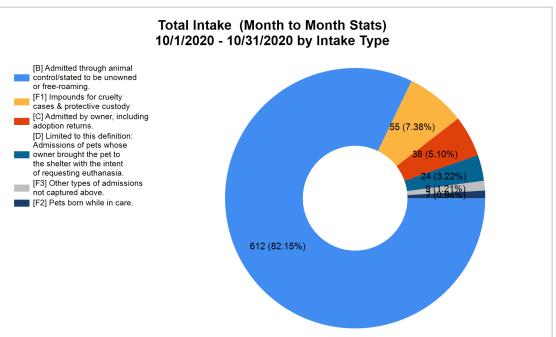

| Month |  |
|-------|--|
| to    |  |
| Month |  |
| Stats |  |

| Pivoted by Intake & Outcome |                                           |         |        |        |              |  |
|-----------------------------|-------------------------------------------|---------|--------|--------|--------------|--|
|                             |                                           | Canine  | Feline | Total  | Oct.<br>2020 |  |
|                             | LIVE INTAKE                               |         |        |        |              |  |
| В                           | Stray/At Large                            | 164 448 |        | 612    | 612          |  |
| С                           | Relinquished by Owner                     | 20      | 18     | 38     | 38           |  |
| D                           | Owner Intended Euthanasia                 | 17      | 7      | 24     | 24           |  |
| Е                           | Transferred in from Agency (In State)     | 0       | 0      | 0      | 0            |  |
| E                           | Transferred in from Agency (Out of State) | 0       | 0      | 0      | 0            |  |
| F                           | Cruelty/Confiscate (Other Intakes)        | 43      | 12     | 55     | 55           |  |
| F                           | Born in the Shelter (Other Intakes)       | 0       | 7      | 7      | 7            |  |
| F                           | Returns (Other Intakes)                   | 7       | 2      | 9      | 9            |  |
| G                           | G Total Live Intake 251 494 [B+C+D+E+F]   |         |        |        |              |  |
|                             | OUTCOMES                                  |         |        |        |              |  |
| Н                           | Adoption                                  | 87      | 253    | 340    | 340          |  |
| ı                           | Return to Owner                           | 51      | 0      | 51     | 51           |  |
| J                           | Transferred to Another Agency             | 59      | 69     | 128    | 128          |  |
| K                           | Return to Field                           | 0       | 109    | 109    | 109          |  |
| L                           | Other Live Outcomes                       | 0       | 0      | 0      | 0            |  |
| M                           | Subtotal: Live Outcomes [H+I+J+K+L]       | 197     | 431    | 628    | 628          |  |
| N                           | Died in Care                              | 0       | 27     | 27     | 27           |  |
| 0                           | Lost in Care                              | 0       | 0      | 0      | 0            |  |
| Р                           | Shelter Euthanasia                        | 17      | 47     | 64     | 64           |  |
| Q                           | Owner Intended Euthanasia                 | 16      | 8      | 24     | 24           |  |
| R                           | Subtotal: Other Outcomes [N+O+P+Q]        | 33      | 82     | 115    | 115          |  |
| S                           | Total Outcomes [M+R]                      | 230     | 513    | 743    | 743          |  |
|                             | Asilomar "Lite" Live Release Rate:        | 85.65%  | 84.02% | 84.52% | 84.52%       |  |
|                             | Canine Live Release Rate                  |         |        | 85.65% | 85.65%       |  |
|                             | 84.02%                                    | 84.02%  |        |        |              |  |
|                             |                                           |         |        |        |              |  |