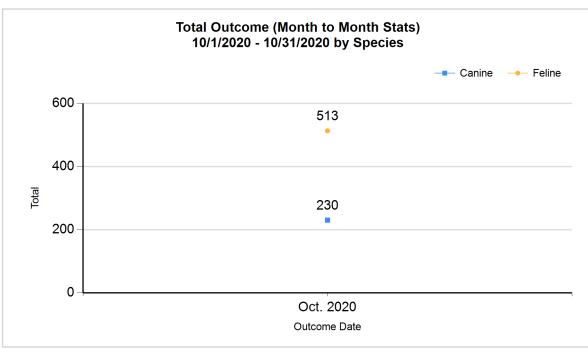

12/15/2020 9:50:45 AM

|         | Outcon         | ne Statistics Pivoted by Species<br>(10/1/2020 - 10/31/2020 |       | Month to<br>Month<br>Stats |
|---------|----------------|-------------------------------------------------------------|-------|----------------------------|
| Species |                | Name                                                        | Total | Oct. 2020                  |
| Canine  | Н              | Adoption                                                    | 87    | 87                         |
|         | ı              | Return to Owner                                             | 51    | 51                         |
|         | J              | Transferred to Another Agency                               | 59    | 59                         |
|         | K              | Return to Field                                             | 0     | 0                          |
|         | L              | Other Live Outcomes                                         | 0     | 0                          |
|         | M              | Subtotal: Live Outcomes                                     | 197   | 197                        |
|         | N              | Died in Care                                                | 0     | 0                          |
|         | 0              | Lost in Care                                                | 0     | 0                          |
|         | Р              | Shelter Euthanasia                                          | 17    | 17                         |
|         | Q              | Owner Intended Euthanasia                                   | 16    | 16                         |
|         | R              | Subtotal: Other Outcomes                                    | 33    | 33                         |
|         |                | Canine Total Outcome                                        | 230   | 230                        |
| Feline  | Н              | Adoption                                                    | 253   | 253                        |
|         | I              | Return to Owner                                             | 0     | 0                          |
|         | J              | Transferred to Another Agency                               | 69    | 69                         |
|         | K              | Return to Field                                             | 109   | 109                        |
|         | L              | Other Live Outcomes                                         | 0     | 0                          |
|         | M              | Subtotal: Live Outcomes                                     | 431   | 431                        |
|         | N              | Died in Care                                                | 27    | 27                         |
|         | O Lost in Care |                                                             |       | 0                          |
|         | Р              | Shelter Euthanasia                                          | 47    | 47                         |
|         | Q              | Owner Intended Euthanasia                                   | 8     | 8                          |
|         | R              | Subtotal: Other Outcomes                                    | 82    | 82                         |
|         |                | Feline Total Outcome                                        | 513   | 513                        |
|         | Н              | Adoption                                                    | 340   | 340                        |
|         | ı              | Return to Owner                                             | 51    | 51                         |
|         | J              | Transferred to Another Agency                               | 128   | 128                        |
|         | K              | Return to Field                                             | 109   | 109                        |
|         | L              | Other Live Outcomes                                         | 0     | 0                          |
|         | N              | Died in Care                                                | 27    | 27                         |
|         | 0              | Lost in Care                                                | 0     | 0                          |
|         | Р              | Shelter Euthanasia                                          | 64    | 64                         |
|         | Q              | Owner Intended Euthanasia 24                                |       |                            |
|         | S              | Total Outcome                                               | 743   | 743                        |
|         |                |                                                             |       |                            |
|         |                |                                                             |       |                            |