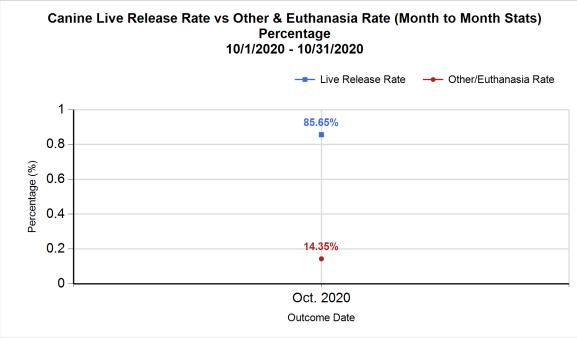

| Month |  |
|-------|--|
| to    |  |
| Month |  |
| Stats |  |

| Pivoted by Intake & Outcome |                                           |         |        |        |              |  |
|-----------------------------|-------------------------------------------|---------|--------|--------|--------------|--|
|                             |                                           | Canine  | Feline | Total  | Oct.<br>2020 |  |
|                             | LIVE INTAKE                               |         |        |        |              |  |
| В                           | Stray/At Large                            | 164 448 |        | 612    | 612          |  |
| С                           | Relinquished by Owner                     | 20      | 18     | 38     | 38           |  |
| D                           | Owner Intended Euthanasia                 | 17      | 7      | 24     | 24           |  |
| Е                           | Transferred in from Agency (In State)     | 0       | 0      | 0      | 0            |  |
| E                           | Transferred in from Agency (Out of State) | 0       | 0      | 0      | 0            |  |
| F                           | Cruelty/Confiscate (Other Intakes)        | 43      | 12     | 55     | 55           |  |
| F                           | Born in the Shelter (Other Intakes)       | 0       | 7      | 7      | 7            |  |
| F                           | Returns (Other Intakes)                   | 7       | 2      | 9      | 9            |  |
| G                           | G Total Live Intake 251 494 [B+C+D+E+F]   |         |        |        |              |  |
|                             | OUTCOMES                                  |         |        |        |              |  |
| Н                           | Adoption                                  | 87      | 253    | 340    | 340          |  |
| ı                           | Return to Owner                           | 51      | 0      | 51     | 51           |  |
| J                           | Transferred to Another Agency             | 59      | 69     | 128    | 128          |  |
| K                           | Return to Field                           | 0       | 109    | 109    | 109          |  |
| L                           | Other Live Outcomes                       | 0       | 0      | 0      | 0            |  |
| M                           | Subtotal: Live Outcomes [H+I+J+K+L]       | 197     | 431    | 628    | 628          |  |
| N                           | Died in Care                              | 0       | 27     | 27     | 27           |  |
| 0                           | Lost in Care                              | 0       | 0      | 0      | 0            |  |
| Р                           | Shelter Euthanasia                        | 17      | 47     | 64     | 64           |  |
| Q                           | Owner Intended Euthanasia                 | 16      | 8      | 24     | 24           |  |
| R                           | Subtotal: Other Outcomes [N+O+P+Q]        | 33      | 82     | 115    | 115          |  |
| S                           | Total Outcomes [M+R]                      | 230     | 513    | 743    | 743          |  |
|                             | Asilomar "Lite" Live Release Rate:        | 85.65%  | 84.02% | 84.52% | 84.52%       |  |
|                             | Canine Live Release Rate                  |         |        | 85.65% | 85.65%       |  |
|                             | 84.02%                                    | 84.02%  |        |        |              |  |
|                             |                                           |         |        |        |              |  |

12/15/2020 9:50:45 AM

|         | Outcon         | ne Statistics Pivoted by Species<br>(10/1/2020 - 10/31/2020 |       | Month to<br>Month<br>Stats |
|---------|----------------|-------------------------------------------------------------|-------|----------------------------|
| Species |                | Name                                                        | Total | Oct. 2020                  |
| Canine  | Н              | Adoption                                                    | 87    | 87                         |
|         | ı              | Return to Owner                                             | 51    | 51                         |
|         | J              | Transferred to Another Agency                               | 59    | 59                         |
|         | K              | Return to Field                                             | 0     | 0                          |
|         | L              | Other Live Outcomes                                         | 0     | 0                          |
|         | M              | Subtotal: Live Outcomes                                     | 197   | 197                        |
|         | N              | Died in Care                                                | 0     | 0                          |
|         | 0              | Lost in Care                                                | 0     | 0                          |
|         | Р              | Shelter Euthanasia                                          | 17    | 17                         |
|         | Q              | Owner Intended Euthanasia                                   | 16    | 16                         |
|         | R              | Subtotal: Other Outcomes                                    | 33    | 33                         |
|         |                | Canine Total Outcome                                        | 230   | 230                        |
| Feline  | Н              | Adoption                                                    | 253   | 253                        |
|         | I              | Return to Owner                                             | 0     | 0                          |
|         | J              | Transferred to Another Agency                               | 69    | 69                         |
|         | K              | Return to Field                                             | 109   | 109                        |
|         | L              | Other Live Outcomes                                         | 0     | 0                          |
|         | M              | Subtotal: Live Outcomes                                     | 431   | 431                        |
|         | N              | Died in Care                                                | 27    | 27                         |
|         | O Lost in Care |                                                             |       | 0                          |
|         | Р              | Shelter Euthanasia                                          | 47    | 47                         |
|         | Q              | Owner Intended Euthanasia                                   | 8     | 8                          |
|         | R              | Subtotal: Other Outcomes                                    | 82    | 82                         |
|         |                | Feline Total Outcome                                        | 513   | 513                        |
|         | Н              | Adoption                                                    | 340   | 340                        |
|         | ı              | Return to Owner                                             | 51    | 51                         |
|         | J              | Transferred to Another Agency                               | 128   | 128                        |
|         | K              | Return to Field                                             | 109   | 109                        |
|         | L              | Other Live Outcomes                                         | 0     | 0                          |
|         | N              | Died in Care                                                | 27    | 27                         |
|         | 0              | Lost in Care                                                | 0     | 0                          |
|         | Р              | Shelter Euthanasia                                          | 64    | 64                         |
|         | Q              | Owner Intended Euthanasia 24                                |       |                            |
|         | S              | Total Outcome                                               | 743   | 743                        |
|         |                |                                                             |       |                            |
|         |                |                                                             |       |                            |