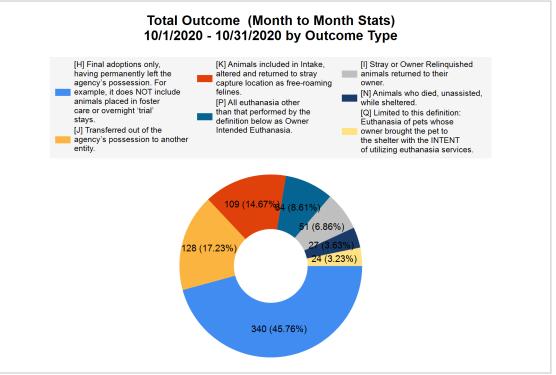

| Month |  |
|-------|--|
| to    |  |
| Month |  |
| Stats |  |

| Pivoted by Intake & Outcome |                                           |         |        |        |              |  |
|-----------------------------|-------------------------------------------|---------|--------|--------|--------------|--|
|                             |                                           | Canine  | Feline | Total  | Oct.<br>2020 |  |
|                             | LIVE INTAKE                               |         |        |        |              |  |
| В                           | Stray/At Large                            | 164 448 |        | 612    | 612          |  |
| С                           | Relinquished by Owner                     | 20      | 18     | 38     | 38           |  |
| D                           | Owner Intended Euthanasia                 | 17      | 7      | 24     | 24           |  |
| Е                           | Transferred in from Agency (In State)     | 0       | 0      | 0      | 0            |  |
| E                           | Transferred in from Agency (Out of State) | 0       | 0      | 0      | 0            |  |
| F                           | Cruelty/Confiscate (Other Intakes)        | 43      | 12     | 55     | 55           |  |
| F                           | Born in the Shelter (Other Intakes)       | 0       | 7      | 7      | 7            |  |
| F                           | Returns (Other Intakes)                   | 7       | 2      | 9      | 9            |  |
| G                           | G Total Live Intake 251 494 [B+C+D+E+F]   |         |        |        |              |  |
|                             | OUTCOMES                                  |         |        |        |              |  |
| Н                           | Adoption                                  | 87      | 253    | 340    | 340          |  |
| ı                           | Return to Owner                           | 51      | 0      | 51     | 51           |  |
| J                           | Transferred to Another Agency             | 59      | 69     | 128    | 128          |  |
| K                           | Return to Field                           | 0       | 109    | 109    | 109          |  |
| L                           | Other Live Outcomes                       | 0       | 0      | 0      | 0            |  |
| M                           | Subtotal: Live Outcomes [H+I+J+K+L]       | 197     | 431    | 628    | 628          |  |
| N                           | Died in Care                              | 0       | 27     | 27     | 27           |  |
| 0                           | Lost in Care                              | 0       | 0      | 0      | 0            |  |
| Р                           | Shelter Euthanasia                        | 17      | 47     | 64     | 64           |  |
| Q                           | Owner Intended Euthanasia                 | 16      | 8      | 24     | 24           |  |
| R                           | Subtotal: Other Outcomes [N+O+P+Q]        | 33      | 82     | 115    | 115          |  |
| S                           | Total Outcomes [M+R]                      | 230     | 513    | 743    | 743          |  |
|                             | Asilomar "Lite" Live Release Rate:        | 85.65%  | 84.02% | 84.52% | 84.52%       |  |
|                             | Canine Live Release Rate                  |         |        | 85.65% | 85.65%       |  |
|                             | 84.02%                                    | 84.02%  |        |        |              |  |
|                             |                                           |         |        |        |              |  |

12/15/2020 9:50:45 AM

|         | Outcon         | ne Statistics Pivoted by Species<br>(10/1/2020 - 10/31/2020 |       | Month to<br>Month<br>Stats |
|---------|----------------|-------------------------------------------------------------|-------|----------------------------|
| Species |                | Name                                                        | Total | Oct. 2020                  |
| Canine  | Н              | Adoption                                                    | 87    | 87                         |
|         | ı              | Return to Owner                                             | 51    | 51                         |
|         | J              | Transferred to Another Agency                               | 59    | 59                         |
|         | K              | Return to Field                                             | 0     | 0                          |
|         | L              | Other Live Outcomes                                         | 0     | 0                          |
|         | M              | Subtotal: Live Outcomes                                     | 197   | 197                        |
|         | N              | Died in Care                                                | 0     | 0                          |
|         | 0              | Lost in Care                                                | 0     | 0                          |
|         | Р              | Shelter Euthanasia                                          | 17    | 17                         |
|         | Q              | Owner Intended Euthanasia                                   | 16    | 16                         |
|         | R              | Subtotal: Other Outcomes                                    | 33    | 33                         |
|         |                | Canine Total Outcome                                        | 230   | 230                        |
| Feline  | Н              | Adoption                                                    | 253   | 253                        |
|         | I              | Return to Owner                                             | 0     | 0                          |
|         | J              | Transferred to Another Agency                               | 69    | 69                         |
|         | K              | Return to Field                                             | 109   | 109                        |
|         | L              | Other Live Outcomes                                         | 0     | 0                          |
|         | M              | Subtotal: Live Outcomes                                     | 431   | 431                        |
|         | N              | Died in Care                                                | 27    | 27                         |
|         | O Lost in Care |                                                             |       | 0                          |
|         | Р              | Shelter Euthanasia                                          | 47    | 47                         |
|         | Q              | Owner Intended Euthanasia                                   | 8     | 8                          |
|         | R              | Subtotal: Other Outcomes                                    | 82    | 82                         |
|         |                | Feline Total Outcome                                        | 513   | 513                        |
|         | Н              | Adoption                                                    | 340   | 340                        |
|         | ı              | Return to Owner                                             | 51    | 51                         |
|         | J              | Transferred to Another Agency                               | 128   | 128                        |
|         | K              | Return to Field                                             | 109   | 109                        |
|         | L              | Other Live Outcomes                                         | 0     | 0                          |
|         | N              | Died in Care                                                | 27    | 27                         |
|         | 0              | Lost in Care                                                | 0     | 0                          |
|         | Р              | Shelter Euthanasia                                          | 64    | 64                         |
|         | Q              | Owner Intended Euthanasia 24                                |       |                            |
|         | S              | Total Outcome                                               | 743   | 743                        |
|         |                |                                                             |       |                            |
|         |                |                                                             |       |                            |