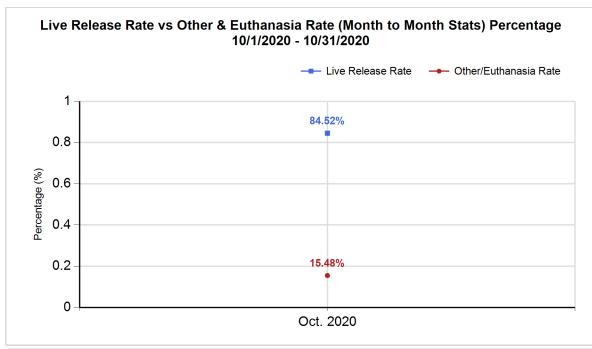

| Month |  |
|-------|--|
| to    |  |
| Month |  |
| Stats |  |

| Pivoted by Intake & Outcome |                                           |         |        |        |              |  |
|-----------------------------|-------------------------------------------|---------|--------|--------|--------------|--|
|                             |                                           | Canine  | Feline | Total  | Oct.<br>2020 |  |
|                             | LIVE INTAKE                               |         |        |        |              |  |
| В                           | Stray/At Large                            | 164 448 |        | 612    | 612          |  |
| С                           | Relinquished by Owner                     | 20      | 18     | 38     | 38           |  |
| D                           | Owner Intended Euthanasia                 | 17      | 7      | 24     | 24           |  |
| Е                           | Transferred in from Agency (In State)     | 0       | 0      | 0      | 0            |  |
| E                           | Transferred in from Agency (Out of State) | 0       | 0      | 0      | 0            |  |
| F                           | Cruelty/Confiscate (Other Intakes)        | 43      | 12     | 55     | 55           |  |
| F                           | Born in the Shelter (Other Intakes)       | 0       | 7      | 7      | 7            |  |
| F                           | Returns (Other Intakes)                   | 7       | 2      | 9      | 9            |  |
| G                           | G Total Live Intake 251 494 [B+C+D+E+F]   |         |        |        |              |  |
|                             | OUTCOMES                                  |         |        |        |              |  |
| Н                           | Adoption                                  | 87      | 253    | 340    | 340          |  |
| ı                           | Return to Owner                           | 51      | 0      | 51     | 51           |  |
| J                           | Transferred to Another Agency             | 59      | 69     | 128    | 128          |  |
| K                           | Return to Field                           | 0       | 109    | 109    | 109          |  |
| L                           | Other Live Outcomes                       | 0       | 0      | 0      | 0            |  |
| M                           | Subtotal: Live Outcomes [H+I+J+K+L]       | 197     | 431    | 628    | 628          |  |
| N                           | Died in Care                              | 0       | 27     | 27     | 27           |  |
| 0                           | Lost in Care                              | 0       | 0      | 0      | 0            |  |
| Р                           | Shelter Euthanasia                        | 17      | 47     | 64     | 64           |  |
| Q                           | Owner Intended Euthanasia                 | 16      | 8      | 24     | 24           |  |
| R                           | Subtotal: Other Outcomes [N+O+P+Q]        | 33      | 82     | 115    | 115          |  |
| S                           | Total Outcomes [M+R]                      | 230     | 513    | 743    | 743          |  |
|                             | Asilomar "Lite" Live Release Rate:        | 85.65%  | 84.02% | 84.52% | 84.52%       |  |
|                             | Canine Live Release Rate                  |         |        | 85.65% | 85.65%       |  |
|                             | 84.02%                                    | 84.02%  |        |        |              |  |
|                             |                                           |         |        |        |              |  |

Formula: M / S 628 / 743 = 84.52%

12/15/2020 9:50:45 AM

|             |   | Statistics Pivoted by Species (10/1/2020 - 10/31/2020) |       | Month to<br>Month<br>Stats |
|-------------|---|--------------------------------------------------------|-------|----------------------------|
| Specie<br>s |   | Name                                                   | Total | Oct. 2020                  |
| Canine      | В | Stray/At Large                                         | 164   | 164                        |
|             | С | Relinquished by Owner                                  | 20    | 20                         |
|             | D | Owner Intended Euthanasia                              | 17    | 17                         |
|             | E | Transferred in from Agency (In State)                  | 0     | 0                          |
|             | E | Transferred in from Agency (Out of State)              | 0     | 0                          |
|             | F | Cruelty/Confiscate (Other Intakes)                     | 43    | 43                         |
|             | F | Born in the Shelter (Other Intakes)                    | 0     | 0                          |
|             | F | Returns (Other Intakes)                                | 7     | 7                          |
|             |   | Canine Live Intake                                     | 251   | 251                        |
| Feline      | В | Stray/At Large                                         | 448   | 448                        |
|             | С | Relinquished by Owner                                  | 18    | 18                         |
|             | D | Owner Intended Euthanasia                              | 7     | 7                          |
|             | E | Transferred in from Agency (In State)                  | 0     | 0                          |
|             | E | Transferred in from Agency (Out of State)              | 0     | 0                          |
|             | F | Cruelty/Confiscate (Other Intakes)                     | 12    | 12                         |
|             | F | Born in the Shelter (Other Intakes)                    | 7     | 7                          |
|             | F | Returns (Other Intakes)                                | 2     | 2                          |
|             |   | Feline Live Intake                                     | 494   | 494                        |
|             | В | Stray/At Large                                         | 612   | 612                        |
|             | С | Relinquished by Owner                                  | 38    | 38                         |
|             | D | Owner Intended Euthanasia                              | 24    | 24                         |
|             | E | Transferred in from Agency (In State)                  | 0     | 0                          |
|             | E | Transferred in from Agency (Out of State)              | 0     | 0                          |
|             | F | Cruelty/Confiscate (Other Intakes)                     | 55    | 55                         |
|             | F | 7                                                      | 7     |                            |
|             | F | Returns (Other Intakes)                                | 9     | 9                          |
|             | G | Total Live Intake                                      | 745   | 745                        |