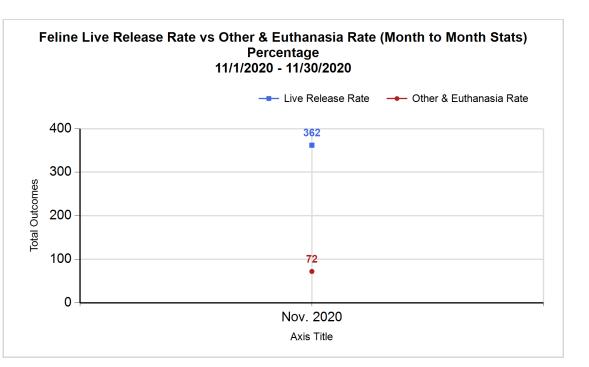

| Intake & Outcome Statistics |
|-----------------------------|
| (11/1/2020 - 11/30/2020)    |
| Pivoted by Intake & Outcome |

Month to Month Stats

|   | Pivoted by Intake & Outcome                 |        |        |        |              |  |  |  |
|---|---------------------------------------------|--------|--------|--------|--------------|--|--|--|
|   |                                             | Canine | Feline | Total  | Nov.<br>2020 |  |  |  |
|   | LIVE INTAKE                                 |        |        |        |              |  |  |  |
| В | Stray/At Large                              | 157    | 387    | 544    | 544          |  |  |  |
| С | Relinquished by Owner                       | 11     | 11     | 22     | 22           |  |  |  |
| D | Owner Intended Euthanasia                   | 13     | 5      | 18     | 18           |  |  |  |
| Ε | Transferred in from Agency (In State)       | 0      | 0      | 0      | 0            |  |  |  |
| E | Transferred in from Agency (Out of State)   | 0      | 0      | 0      | 0            |  |  |  |
| F | Cruelty/Confiscate (Other Intakes)          | 14     | 0      | 14     | 14           |  |  |  |
| F | Born in the Shelter (Other Intakes)         | 0      | 0      | 0      | 0            |  |  |  |
| F | Returns (Other Intakes)                     | 13     | 4      | 17     | 17           |  |  |  |
| G | G Total Live Intake 208 407 615 [B+C+D+E+F] |        |        |        | 615          |  |  |  |
|   | OUTCOMES                                    |        |        |        |              |  |  |  |
| Н | Adoption                                    | 106    | 242    | 348    | 348          |  |  |  |
| ı | Return to Owner                             | 46     | 2      | 48     | 48           |  |  |  |
| J | Transferred to Another Agency               | 39     | 54     | 93     | 93           |  |  |  |
| K | Return to Field                             | 0      | 64     | 64     | 64           |  |  |  |
| L | Other Live Outcomes                         | 0      | 0      | 0      | 0            |  |  |  |
| M | Subtotal: Live Outcomes [H+I+J+K+L]         | 191    | 362    | 553    | 553          |  |  |  |
| N | Died in Care                                | 0      | 16     | 16     | 16           |  |  |  |
| 0 | Lost in Care                                | 0      | 4      | 4      | 4            |  |  |  |
| Р | Shelter Euthanasia                          | 11     | 47     | 58     | 58           |  |  |  |
| Q | Owner Intended Euthanasia                   | 10     | 5      | 15     | 15           |  |  |  |
| R | Subtotal: Other Outcomes [N+O+P+Q]          | 21     | 72     | 93     | 93           |  |  |  |
| S | Total Outcomes [M+R]                        | 212    | 434    | 646    | 646          |  |  |  |
|   | Asilomar "Lite" Live Release Rate:          | 90.09% | 83.41% | 85.60% | 85.60%       |  |  |  |
|   | Canine Live Release Rate                    |        |        | 90.09% | 90.09%       |  |  |  |
|   | Feline Live Release Rate                    |        |        | 83.41% | 83.41%       |  |  |  |

1/12/2021 10:29:31 AM

|         | Outcon | ne Statistics Pivoted by Species<br>(11/1/2020 - 11/30/2020 |       | Month to<br>Month<br>Stats |
|---------|--------|-------------------------------------------------------------|-------|----------------------------|
| Species |        | Name                                                        | Total | Nov. 2020                  |
| Canine  | Н      | Adoption                                                    | 106   | 106                        |
|         | ı      | Return to Owner                                             | 46    | 46                         |
|         | J      | Transferred to Another Agency                               | 39    | 39                         |
|         | K      | Return to Field                                             | 0     | 0                          |
|         | L      | Other Live Outcomes                                         | 0     | 0                          |
|         | М      | Subtotal: Live Outcomes                                     | 191   | 191                        |
|         | N      | Died in Care                                                | 0     | 0                          |
|         | 0      | Lost in Care                                                | 0     | 0                          |
|         | Р      | Shelter Euthanasia                                          | 11    | 11                         |
|         | Q      | Owner Intended Euthanasia                                   | 10    | 10                         |
|         | R      | Subtotal: Other Outcomes                                    | 21    | 21                         |
|         |        | Canine Total Outcome                                        | 212   | 212                        |
| Feline  | Н      | Adoption                                                    | 242   | 242                        |
|         | I      | Return to Owner                                             | 2     | 2                          |
|         | J      | Transferred to Another Agency                               | 54    | 54                         |
|         | K      | Return to Field                                             | 64    | 64                         |
|         | L      | Other Live Outcomes                                         | 0     | 0                          |
|         | M      | Subtotal: Live Outcomes                                     | 362   | 362                        |
|         | N      | Died in Care                                                | 16    | 16                         |
|         | 0      | Lost in Care                                                | 4     | 4                          |
|         | Р      | Shelter Euthanasia                                          | 47    | 47                         |
|         | Q      | Owner Intended Euthanasia                                   | 5     | 5                          |
|         | R      | Subtotal: Other Outcomes                                    | 72    | 72                         |
|         |        | Feline Total Outcome                                        | 434   | 434                        |
|         | Н      | Adoption                                                    | 348   | 348                        |
|         | - 1    | Return to Owner                                             | 48    | 48                         |
|         | J      | Transferred to Another Agency                               | 93    | 93                         |
|         | K      | Return to Field                                             | 64    | 64                         |
|         | L      | Other Live Outcomes                                         | 0     | 0                          |
|         | N      | Died in Care                                                | 16    | 16                         |
|         | 0      | Lost in Care                                                | 4     | 4                          |
|         | Р      | Shelter Euthanasia                                          | 58    | 58                         |
|         | Q      | Owner Intended Euthanasia                                   | 15    | 15                         |
|         | S      | Total Outcome                                               | 646   | 646                        |
|         |        |                                                             |       |                            |
|         |        |                                                             |       |                            |