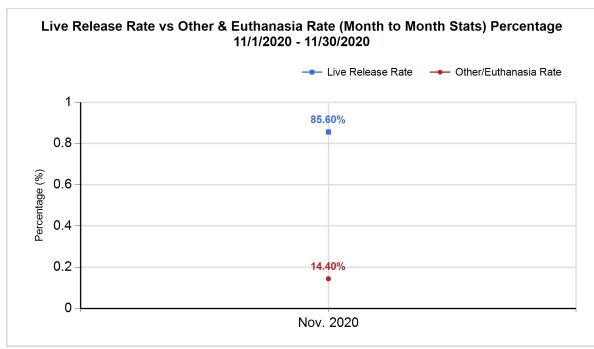

| Intake & Outcome Statistics |
|-----------------------------|
| (11/1/2020 - 11/30/2020)    |
| Pivoted by Intake & Outcome |

Month to Month Stats

|   | Pivoted by Intake & Outcome                 |        |        |        |              |  |  |  |
|---|---------------------------------------------|--------|--------|--------|--------------|--|--|--|
|   |                                             | Canine | Feline | Total  | Nov.<br>2020 |  |  |  |
|   | LIVE INTAKE                                 |        |        |        |              |  |  |  |
| В | Stray/At Large                              | 157    | 387    | 544    | 544          |  |  |  |
| С | Relinquished by Owner                       | 11     | 11     | 22     | 22           |  |  |  |
| D | Owner Intended Euthanasia                   | 13     | 5      | 18     | 18           |  |  |  |
| Ε | Transferred in from Agency (In State)       | 0      | 0      | 0      | 0            |  |  |  |
| E | Transferred in from Agency (Out of State)   | 0      | 0      | 0      | 0            |  |  |  |
| F | Cruelty/Confiscate (Other Intakes)          | 14     | 0      | 14     | 14           |  |  |  |
| F | Born in the Shelter (Other Intakes)         | 0      | 0      | 0      | 0            |  |  |  |
| F | Returns (Other Intakes)                     | 13     | 4      | 17     | 17           |  |  |  |
| G | G Total Live Intake 208 407 615 [B+C+D+E+F] |        |        |        | 615          |  |  |  |
|   | OUTCOMES                                    |        |        |        |              |  |  |  |
| Н | Adoption                                    | 106    | 242    | 348    | 348          |  |  |  |
| ı | Return to Owner                             | 46     | 2      | 48     | 48           |  |  |  |
| J | Transferred to Another Agency               | 39     | 54     | 93     | 93           |  |  |  |
| K | Return to Field                             | 0      | 64     | 64     | 64           |  |  |  |
| L | Other Live Outcomes                         | 0      | 0      | 0      | 0            |  |  |  |
| M | Subtotal: Live Outcomes [H+I+J+K+L]         | 191    | 362    | 553    | 553          |  |  |  |
| N | Died in Care                                | 0      | 16     | 16     | 16           |  |  |  |
| 0 | Lost in Care                                | 0      | 4      | 4      | 4            |  |  |  |
| Р | Shelter Euthanasia                          | 11     | 47     | 58     | 58           |  |  |  |
| Q | Owner Intended Euthanasia                   | 10     | 5      | 15     | 15           |  |  |  |
| R | Subtotal: Other Outcomes [N+O+P+Q]          | 21     | 72     | 93     | 93           |  |  |  |
| S | Total Outcomes [M+R]                        | 212    | 434    | 646    | 646          |  |  |  |
|   | Asilomar "Lite" Live Release Rate:          | 90.09% | 83.41% | 85.60% | 85.60%       |  |  |  |
|   | Canine Live Release Rate                    |        |        | 90.09% | 90.09%       |  |  |  |
|   | Feline Live Release Rate                    |        |        | 83.41% | 83.41%       |  |  |  |

Formula: M / S 553 / 646 = 85.60%

1/12/2021 10:29:31 AM

|             | Intake | Statistics Pivoted by Species (11/1/2020 - 11/30/2020) |       | Month to<br>Month<br>Stats |
|-------------|--------|--------------------------------------------------------|-------|----------------------------|
| Specie<br>s |        | Name                                                   | Total | Nov. 2020                  |
| Canine      | В      | Stray/At Large                                         | 157   | 157                        |
|             | С      | Relinquished by Owner                                  | 11    | 11                         |
|             | D      | Owner Intended Euthanasia                              | 13    | 13                         |
|             | E      | Transferred in from Agency (In State)                  | 0     | 0                          |
|             | E      | Transferred in from Agency (Out of State)              | 0     | 0                          |
|             | F      | Cruelty/Confiscate (Other Intakes)                     | 14    | 14                         |
|             | F      | Born in the Shelter (Other Intakes)                    | 0     | 0                          |
|             | F      | Returns (Other Intakes)                                | 13    | 13                         |
|             |        | Canine Live Intake                                     | 208   | 208                        |
| Feline      | В      | Stray/At Large                                         | 387   | 387                        |
|             | С      | Relinquished by Owner                                  | 11    | 11                         |
|             | D      | Owner Intended Euthanasia                              | 5     | 5                          |
|             | E      | Transferred in from Agency (In State)                  | 0     | 0                          |
|             | Е      | Transferred in from Agency (Out of State)              | 0     | 0                          |
|             | F      | Cruelty/Confiscate (Other Intakes)                     | 0     | 0                          |
|             | F      | Born in the Shelter (Other Intakes)                    | 0     | 0                          |
|             | F      | Returns (Other Intakes)                                | 4     | 4                          |
|             |        | Feline Live Intake                                     | 407   | 407                        |
|             | В      | Stray/At Large                                         | 544   | 544                        |
|             | С      | Relinquished by Owner                                  | 22    | 22                         |
|             | D      | Owner Intended Euthanasia                              | 18    | 18                         |
|             | E      | Transferred in from Agency (In State)                  | 0     | 0                          |
|             | E      | Transferred in from Agency (Out of State)              | 0     | 0                          |
|             | F      | Cruelty/Confiscate (Other Intakes)                     | 14    | 14                         |
|             | F      | Born in the Shelter (Other Intakes)                    | 0     | 0                          |
|             | F      | Returns (Other Intakes)                                | 17    | 17                         |
|             | G      | Total Live Intake                                      | 615   | 615                        |