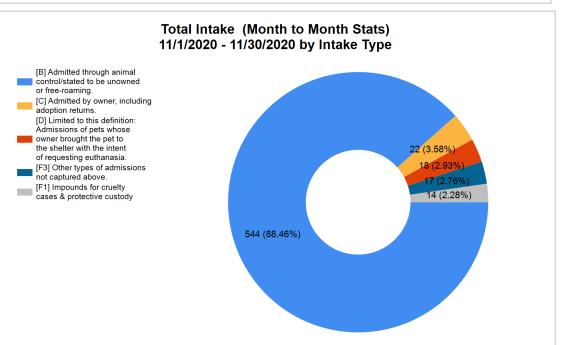

| Intake & Outcome Statistics |
|-----------------------------|
| (11/1/2020 - 11/30/2020)    |
| Pivoted by Intake & Outcome |

Month to Month Stats

|   | Pivoted by Intake & Outcome                 |        |        |        |              |  |  |  |
|---|---------------------------------------------|--------|--------|--------|--------------|--|--|--|
|   |                                             | Canine | Feline | Total  | Nov.<br>2020 |  |  |  |
|   | LIVE INTAKE                                 |        |        |        |              |  |  |  |
| В | Stray/At Large                              | 157    | 387    | 544    | 544          |  |  |  |
| С | Relinquished by Owner                       | 11     | 11     | 22     | 22           |  |  |  |
| D | Owner Intended Euthanasia                   | 13     | 5      | 18     | 18           |  |  |  |
| Ε | Transferred in from Agency (In State)       | 0      | 0      | 0      | 0            |  |  |  |
| E | Transferred in from Agency (Out of State)   | 0      | 0      | 0      | 0            |  |  |  |
| F | Cruelty/Confiscate (Other Intakes)          | 14     | 0      | 14     | 14           |  |  |  |
| F | Born in the Shelter (Other Intakes)         | 0      | 0      | 0      | 0            |  |  |  |
| F | Returns (Other Intakes)                     | 13     | 4      | 17     | 17           |  |  |  |
| G | G Total Live Intake 208 407 615 [B+C+D+E+F] |        |        |        | 615          |  |  |  |
|   | OUTCOMES                                    |        |        |        |              |  |  |  |
| Н | Adoption                                    | 106    | 242    | 348    | 348          |  |  |  |
| ı | Return to Owner                             | 46     | 2      | 48     | 48           |  |  |  |
| J | Transferred to Another Agency               | 39     | 54     | 93     | 93           |  |  |  |
| K | Return to Field                             | 0      | 64     | 64     | 64           |  |  |  |
| L | Other Live Outcomes                         | 0      | 0      | 0      | 0            |  |  |  |
| M | Subtotal: Live Outcomes [H+I+J+K+L]         | 191    | 362    | 553    | 553          |  |  |  |
| N | Died in Care                                | 0      | 16     | 16     | 16           |  |  |  |
| 0 | Lost in Care                                | 0      | 4      | 4      | 4            |  |  |  |
| Р | Shelter Euthanasia                          | 11     | 47     | 58     | 58           |  |  |  |
| Q | Owner Intended Euthanasia                   | 10     | 5      | 15     | 15           |  |  |  |
| R | Subtotal: Other Outcomes [N+O+P+Q]          | 21     | 72     | 93     | 93           |  |  |  |
| S | Total Outcomes [M+R]                        | 212    | 434    | 646    | 646          |  |  |  |
|   | Asilomar "Lite" Live Release Rate:          | 90.09% | 83.41% | 85.60% | 85.60%       |  |  |  |
|   | Canine Live Release Rate                    |        |        | 90.09% | 90.09%       |  |  |  |
|   | Feline Live Release Rate                    |        |        | 83.41% | 83.41%       |  |  |  |

Formula: M / S 553 / 646 = 85.60%

1/12/2021 10:29:31 AM

|             | Intake | Statistics Pivoted by Species (11/1/2020 - 11/30/2020) |       | Month to<br>Month<br>Stats |
|-------------|--------|--------------------------------------------------------|-------|----------------------------|
| Specie<br>s |        | Name                                                   | Total | Nov. 2020                  |
| Canine      | В      | Stray/At Large                                         | 157   | 157                        |
|             | С      | Relinquished by Owner                                  | 11    | 11                         |
|             | D      | Owner Intended Euthanasia                              | 13    | 13                         |
|             | E      | Transferred in from Agency (In State)                  | 0     | 0                          |
|             | E      | Transferred in from Agency (Out of State)              | 0     | 0                          |
|             | F      | Cruelty/Confiscate (Other Intakes)                     | 14    | 14                         |
|             | F      | Born in the Shelter (Other Intakes)                    | 0     | 0                          |
|             | F      | Returns (Other Intakes)                                | 13    | 13                         |
|             |        | Canine Live Intake                                     | 208   | 208                        |
| Feline      | В      | Stray/At Large                                         | 387   | 387                        |
|             | С      | Relinquished by Owner                                  | 11    | 11                         |
|             | D      | Owner Intended Euthanasia                              | 5     | 5                          |
|             | E      | Transferred in from Agency (In State)                  | 0     | 0                          |
|             | Е      | Transferred in from Agency (Out of State)              | 0     | 0                          |
|             | F      | Cruelty/Confiscate (Other Intakes)                     | 0     | 0                          |
|             | F      | Born in the Shelter (Other Intakes)                    | 0     | 0                          |
|             | F      | Returns (Other Intakes)                                | 4     | 4                          |
|             |        | Feline Live Intake                                     | 407   | 407                        |
|             | В      | Stray/At Large                                         | 544   | 544                        |
|             | С      | Relinquished by Owner                                  | 22    | 22                         |
|             | D      | Owner Intended Euthanasia                              | 18    | 18                         |
|             | E      | Transferred in from Agency (In State)                  | 0     | 0                          |
|             | E      | Transferred in from Agency (Out of State)              | 0     | 0                          |
|             | F      | Cruelty/Confiscate (Other Intakes)                     | 14    | 14                         |
|             | F      | Born in the Shelter (Other Intakes)                    | 0     | 0                          |
|             | F      | Returns (Other Intakes)                                | 17    | 17                         |
|             | G      | Total Live Intake                                      | 615   | 615                        |