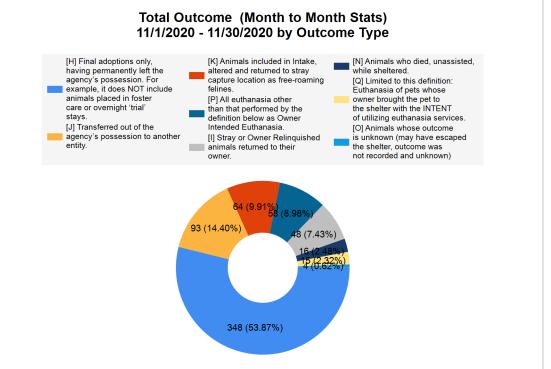

1/12/2021 10:29:31 AM

|         | Outcon | ne Statistics Pivoted by Species<br>(11/1/2020 - 11/30/2020 |       | Month to<br>Month<br>Stats |
|---------|--------|-------------------------------------------------------------|-------|----------------------------|
| Species |        | Name                                                        | Total | Nov. 2020                  |
| Canine  | Н      | Adoption                                                    | 106   | 106                        |
|         | ı      | Return to Owner                                             | 46    | 46                         |
|         | J      | Transferred to Another Agency                               | 39    | 39                         |
|         | K      | Return to Field                                             | 0     | 0                          |
|         | L      | Other Live Outcomes                                         | 0     | 0                          |
|         | М      | Subtotal: Live Outcomes                                     | 191   | 191                        |
|         | N      | Died in Care                                                | 0     | 0                          |
|         | 0      | Lost in Care                                                | 0     | 0                          |
|         | Р      | Shelter Euthanasia                                          | 11    | 11                         |
|         | Q      | Owner Intended Euthanasia                                   | 10    | 10                         |
|         | R      | Subtotal: Other Outcomes                                    | 21    | 21                         |
|         |        | Canine Total Outcome                                        | 212   | 212                        |
| Feline  | Н      | Adoption                                                    | 242   | 242                        |
|         | I      | Return to Owner                                             | 2     | 2                          |
|         | J      | Transferred to Another Agency                               | 54    | 54                         |
|         | K      | Return to Field                                             | 64    | 64                         |
|         | L      | Other Live Outcomes                                         | 0     | 0                          |
|         | M      | Subtotal: Live Outcomes                                     | 362   | 362                        |
|         | N      | Died in Care                                                | 16    | 16                         |
|         | 0      | Lost in Care                                                | 4     | 4                          |
|         | Р      | Shelter Euthanasia                                          | 47    | 47                         |
|         | Q      | Owner Intended Euthanasia                                   | 5     | 5                          |
|         | R      | Subtotal: Other Outcomes                                    | 72    | 72                         |
|         |        | Feline Total Outcome                                        | 434   | 434                        |
|         | Н      | Adoption                                                    | 348   | 348                        |
|         | - 1    | Return to Owner                                             | 48    | 48                         |
|         | J      | Transferred to Another Agency                               | 93    | 93                         |
|         | K      | Return to Field                                             | 64    | 64                         |
|         | L      | Other Live Outcomes                                         | 0     | 0                          |
|         | N      | Died in Care                                                | 16    | 16                         |
|         | 0      | Lost in Care                                                | 4     | 4                          |
|         | Р      | Shelter Euthanasia                                          | 58    | 58                         |
|         | Q      | Owner Intended Euthanasia                                   | 15    | 15                         |
|         | S      | Total Outcome                                               | 646   | 646                        |
|         |        |                                                             |       |                            |
|         |        |                                                             |       |                            |