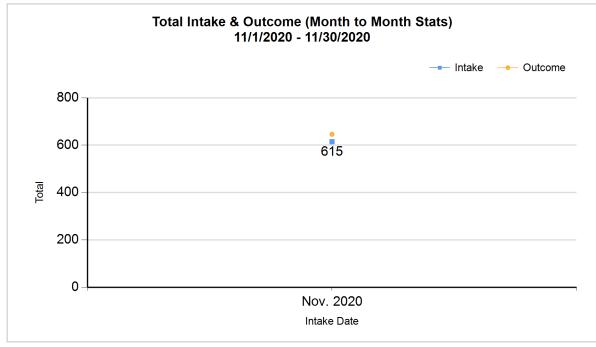

| Intake & Outcome Statistics |
|-----------------------------|
| (11/1/2020 - 11/30/2020)    |
| Pivoted by Intake & Outcome |

Month to Month Stats

|   | Pivoted by Intake & Outcome                 |        |        |        |              |  |  |  |
|---|---------------------------------------------|--------|--------|--------|--------------|--|--|--|
|   |                                             | Canine | Feline | Total  | Nov.<br>2020 |  |  |  |
|   | LIVE INTAKE                                 |        |        |        |              |  |  |  |
| В | Stray/At Large                              | 157    | 387    | 544    | 544          |  |  |  |
| С | Relinquished by Owner                       | 11     | 11     | 22     | 22           |  |  |  |
| D | Owner Intended Euthanasia                   | 13     | 5      | 18     | 18           |  |  |  |
| Ε | Transferred in from Agency (In State)       | 0      | 0      | 0      | 0            |  |  |  |
| E | Transferred in from Agency (Out of State)   | 0      | 0      | 0      | 0            |  |  |  |
| F | Cruelty/Confiscate (Other Intakes)          | 14     | 0      | 14     | 14           |  |  |  |
| F | Born in the Shelter (Other Intakes)         | 0      | 0      | 0      | 0            |  |  |  |
| F | Returns (Other Intakes)                     | 13     | 4      | 17     | 17           |  |  |  |
| G | G Total Live Intake 208 407 615 [B+C+D+E+F] |        |        |        | 615          |  |  |  |
|   | OUTCOMES                                    |        |        |        |              |  |  |  |
| Н | Adoption                                    | 106    | 242    | 348    | 348          |  |  |  |
| ı | Return to Owner                             | 46     | 2      | 48     | 48           |  |  |  |
| J | Transferred to Another Agency               | 39     | 54     | 93     | 93           |  |  |  |
| K | Return to Field                             | 0      | 64     | 64     | 64           |  |  |  |
| L | Other Live Outcomes                         | 0      | 0      | 0      | 0            |  |  |  |
| M | Subtotal: Live Outcomes [H+I+J+K+L]         | 191    | 362    | 553    | 553          |  |  |  |
| N | Died in Care                                | 0      | 16     | 16     | 16           |  |  |  |
| 0 | Lost in Care                                | 0      | 4      | 4      | 4            |  |  |  |
| Р | Shelter Euthanasia                          | 11     | 47     | 58     | 58           |  |  |  |
| Q | Owner Intended Euthanasia                   | 10     | 5      | 15     | 15           |  |  |  |
| R | Subtotal: Other Outcomes [N+O+P+Q]          | 21     | 72     | 93     | 93           |  |  |  |
| S | Total Outcomes [M+R]                        | 212    | 434    | 646    | 646          |  |  |  |
|   | Asilomar "Lite" Live Release Rate:          | 90.09% | 83.41% | 85.60% | 85.60%       |  |  |  |
|   | Canine Live Release Rate                    |        |        | 90.09% | 90.09%       |  |  |  |
|   | Feline Live Release Rate                    |        |        | 83.41% | 83.41%       |  |  |  |