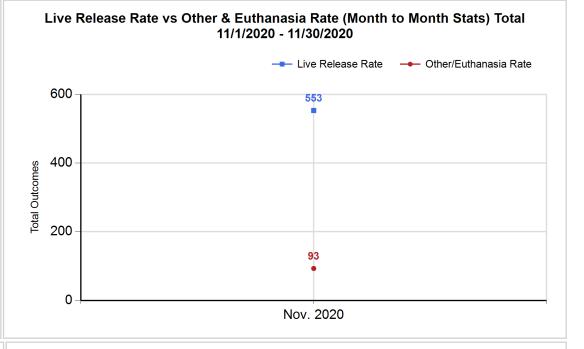

| Intake & Outcome Statistics |
|-----------------------------|
| (11/1/2020 - 11/30/2020)    |
| Pivoted by Intake & Outcome |

Month to Month Stats

|   | Pivoted by Intake & Outcome                 |        |        |        |              |  |  |  |
|---|---------------------------------------------|--------|--------|--------|--------------|--|--|--|
|   |                                             | Canine | Feline | Total  | Nov.<br>2020 |  |  |  |
|   | LIVE INTAKE                                 |        |        |        |              |  |  |  |
| В | Stray/At Large                              | 157    | 387    | 544    | 544          |  |  |  |
| С | Relinquished by Owner                       | 11     | 11     | 22     | 22           |  |  |  |
| D | Owner Intended Euthanasia                   | 13     | 5      | 18     | 18           |  |  |  |
| Ε | Transferred in from Agency (In State)       | 0      | 0      | 0      | 0            |  |  |  |
| E | Transferred in from Agency (Out of State)   | 0      | 0      | 0      | 0            |  |  |  |
| F | Cruelty/Confiscate (Other Intakes)          | 14     | 0      | 14     | 14           |  |  |  |
| F | Born in the Shelter (Other Intakes)         | 0      | 0      | 0      | 0            |  |  |  |
| F | Returns (Other Intakes)                     | 13     | 4      | 17     | 17           |  |  |  |
| G | G Total Live Intake 208 407 615 [B+C+D+E+F] |        |        |        | 615          |  |  |  |
|   | OUTCOMES                                    |        |        |        |              |  |  |  |
| Н | Adoption                                    | 106    | 242    | 348    | 348          |  |  |  |
| ı | Return to Owner                             | 46     | 2      | 48     | 48           |  |  |  |
| J | Transferred to Another Agency               | 39     | 54     | 93     | 93           |  |  |  |
| K | Return to Field                             | 0      | 64     | 64     | 64           |  |  |  |
| L | Other Live Outcomes                         | 0      | 0      | 0      | 0            |  |  |  |
| M | Subtotal: Live Outcomes [H+I+J+K+L]         | 191    | 362    | 553    | 553          |  |  |  |
| N | Died in Care                                | 0      | 16     | 16     | 16           |  |  |  |
| 0 | Lost in Care                                | 0      | 4      | 4      | 4            |  |  |  |
| Р | Shelter Euthanasia                          | 11     | 47     | 58     | 58           |  |  |  |
| Q | Owner Intended Euthanasia                   | 10     | 5      | 15     | 15           |  |  |  |
| R | Subtotal: Other Outcomes [N+O+P+Q]          | 21     | 72     | 93     | 93           |  |  |  |
| S | Total Outcomes [M+R]                        | 212    | 434    | 646    | 646          |  |  |  |
|   | Asilomar "Lite" Live Release Rate:          | 90.09% | 83.41% | 85.60% | 85.60%       |  |  |  |
|   | Canine Live Release Rate                    |        |        | 90.09% | 90.09%       |  |  |  |
|   | Feline Live Release Rate                    |        |        | 83.41% | 83.41%       |  |  |  |

Formula: M / S 553 / 646 = 85.60%

1/12/2021 10:29:31 AM

|             | Intake | Statistics Pivoted by Species (11/1/2020 - 11/30/2020) |       | Month to<br>Month<br>Stats |
|-------------|--------|--------------------------------------------------------|-------|----------------------------|
| Specie<br>s |        | Name                                                   | Total | Nov. 2020                  |
| Canine      | В      | Stray/At Large                                         | 157   | 157                        |
|             | С      | Relinquished by Owner                                  | 11    | 11                         |
|             | D      | Owner Intended Euthanasia                              | 13    | 13                         |
|             | E      | Transferred in from Agency (In State)                  | 0     | 0                          |
|             | E      | Transferred in from Agency (Out of State)              | 0     | 0                          |
|             | F      | Cruelty/Confiscate (Other Intakes)                     | 14    | 14                         |
|             | F      | Born in the Shelter (Other Intakes)                    | 0     | 0                          |
|             | F      | Returns (Other Intakes)                                | 13    | 13                         |
|             |        | Canine Live Intake                                     | 208   | 208                        |
| Feline      | В      | Stray/At Large                                         | 387   | 387                        |
|             | С      | Relinquished by Owner                                  | 11    | 11                         |
|             | D      | Owner Intended Euthanasia                              | 5     | 5                          |
|             | E      | Transferred in from Agency (In State)                  | 0     | 0                          |
|             | Е      | Transferred in from Agency (Out of State)              | 0     | 0                          |
|             | F      | Cruelty/Confiscate (Other Intakes)                     | 0     | 0                          |
|             | F      | Born in the Shelter (Other Intakes)                    | 0     | 0                          |
|             | F      | Returns (Other Intakes)                                | 4     | 4                          |
|             |        | Feline Live Intake                                     | 407   | 407                        |
|             | В      | Stray/At Large                                         | 544   | 544                        |
|             | С      | Relinquished by Owner                                  | 22    | 22                         |
|             | D      | Owner Intended Euthanasia                              | 18    | 18                         |
|             | E      | Transferred in from Agency (In State)                  | 0     | 0                          |
|             | E      | Transferred in from Agency (Out of State)              | 0     | 0                          |
|             | F      | Cruelty/Confiscate (Other Intakes)                     | 14    | 14                         |
|             | F      | Born in the Shelter (Other Intakes)                    | 0     | 0                          |
|             | F      | Returns (Other Intakes)                                | 17    | 17                         |
|             | G      | Total Live Intake                                      | 615   | 615                        |