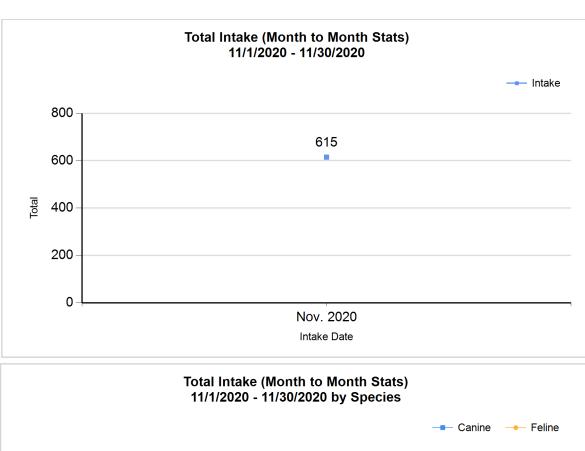

| Intake & Outcome Statistics |
|-----------------------------|
| (11/1/2020 - 11/30/2020)    |
| Pivoted by Intake & Outcome |

Month to Month Stats

|   | Pivoted by Intake & Outcome                 |        |        |        |              |  |  |  |
|---|---------------------------------------------|--------|--------|--------|--------------|--|--|--|
|   |                                             | Canine | Feline | Total  | Nov.<br>2020 |  |  |  |
|   | LIVE INTAKE                                 |        |        |        |              |  |  |  |
| В | Stray/At Large                              | 157    | 387    | 544    | 544          |  |  |  |
| С | Relinquished by Owner                       | 11     | 11     | 22     | 22           |  |  |  |
| D | Owner Intended Euthanasia                   | 13     | 5      | 18     | 18           |  |  |  |
| Ε | Transferred in from Agency (In State)       | 0      | 0      | 0      | 0            |  |  |  |
| E | Transferred in from Agency (Out of State)   | 0      | 0      | 0      | 0            |  |  |  |
| F | Cruelty/Confiscate (Other Intakes)          | 14     | 0      | 14     | 14           |  |  |  |
| F | Born in the Shelter (Other Intakes)         | 0      | 0      | 0      | 0            |  |  |  |
| F | Returns (Other Intakes)                     | 13     | 4      | 17     | 17           |  |  |  |
| G | G Total Live Intake 208 407 615 [B+C+D+E+F] |        |        |        | 615          |  |  |  |
|   | OUTCOMES                                    |        |        |        |              |  |  |  |
| Н | Adoption                                    | 106    | 242    | 348    | 348          |  |  |  |
| ı | Return to Owner                             | 46     | 2      | 48     | 48           |  |  |  |
| J | Transferred to Another Agency               | 39     | 54     | 93     | 93           |  |  |  |
| K | Return to Field                             | 0      | 64     | 64     | 64           |  |  |  |
| L | Other Live Outcomes                         | 0      | 0      | 0      | 0            |  |  |  |
| M | Subtotal: Live Outcomes [H+I+J+K+L]         | 191    | 362    | 553    | 553          |  |  |  |
| N | Died in Care                                | 0      | 16     | 16     | 16           |  |  |  |
| 0 | Lost in Care                                | 0      | 4      | 4      | 4            |  |  |  |
| Р | Shelter Euthanasia                          | 11     | 47     | 58     | 58           |  |  |  |
| Q | Owner Intended Euthanasia                   | 10     | 5      | 15     | 15           |  |  |  |
| R | Subtotal: Other Outcomes [N+O+P+Q]          | 21     | 72     | 93     | 93           |  |  |  |
| S | Total Outcomes [M+R]                        | 212    | 434    | 646    | 646          |  |  |  |
|   | Asilomar "Lite" Live Release Rate:          | 90.09% | 83.41% | 85.60% | 85.60%       |  |  |  |
|   | Canine Live Release Rate                    |        |        | 90.09% | 90.09%       |  |  |  |
|   | Feline Live Release Rate                    |        |        | 83.41% | 83.41%       |  |  |  |

Formula: M / S 553 / 646 = 85.60%

1/12/2021 10:29:31 AM

|             | Intake | Statistics Pivoted by Species (11/1/2020 - 11/30/2020) |       | Month to<br>Month<br>Stats |
|-------------|--------|--------------------------------------------------------|-------|----------------------------|
| Specie<br>s |        | Name                                                   | Total | Nov. 2020                  |
| Canine      | В      | Stray/At Large                                         | 157   | 157                        |
|             | С      | Relinquished by Owner                                  | 11    | 11                         |
|             | D      | Owner Intended Euthanasia                              | 13    | 13                         |
|             | E      | Transferred in from Agency (In State)                  | 0     | 0                          |
|             | E      | Transferred in from Agency (Out of State)              | 0     | 0                          |
|             | F      | Cruelty/Confiscate (Other Intakes)                     | 14    | 14                         |
|             | F      | Born in the Shelter (Other Intakes)                    | 0     | 0                          |
|             | F      | Returns (Other Intakes)                                | 13    | 13                         |
|             |        | Canine Live Intake                                     | 208   | 208                        |
| Feline      | В      | Stray/At Large                                         | 387   | 387                        |
|             | С      | Relinquished by Owner                                  | 11    | 11                         |
|             | D      | Owner Intended Euthanasia                              | 5     | 5                          |
|             | E      | Transferred in from Agency (In State)                  | 0     | 0                          |
|             | Е      | Transferred in from Agency (Out of State)              | 0     | 0                          |
|             | F      | Cruelty/Confiscate (Other Intakes)                     | 0     | 0                          |
|             | F      | Born in the Shelter (Other Intakes)                    | 0     | 0                          |
|             | F      | Returns (Other Intakes)                                | 4     | 4                          |
|             |        | Feline Live Intake                                     | 407   | 407                        |
|             | В      | Stray/At Large                                         | 544   | 544                        |
|             | С      | Relinquished by Owner                                  | 22    | 22                         |
|             | D      | Owner Intended Euthanasia                              | 18    | 18                         |
|             | E      | Transferred in from Agency (In State)                  | 0     | 0                          |
|             | E      | Transferred in from Agency (Out of State)              | 0     | 0                          |
|             | F      | Cruelty/Confiscate (Other Intakes)                     | 14    | 14                         |
|             | F      | Born in the Shelter (Other Intakes)                    | 0     | 0                          |
|             | F      | Returns (Other Intakes)                                | 17    | 17                         |
|             | G      | Total Live Intake                                      | 615   | 615                        |