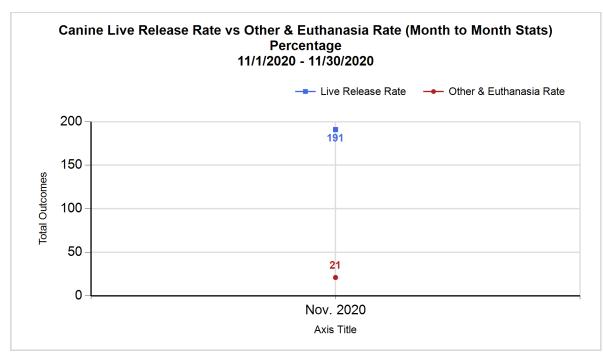

| Intake & Outcome Statistics |
|-----------------------------|
| (11/1/2020 - 11/30/2020)    |
| Pivoted by Intake & Outcome |

Month to Month Stats

|   | Pivoted by Intake & Outcome                 |        |        |        |              |  |  |  |
|---|---------------------------------------------|--------|--------|--------|--------------|--|--|--|
|   |                                             | Canine | Feline | Total  | Nov.<br>2020 |  |  |  |
|   | LIVE INTAKE                                 |        |        |        |              |  |  |  |
| В | Stray/At Large                              | 157    | 387    | 544    | 544          |  |  |  |
| С | Relinquished by Owner                       | 11     | 11     | 22     | 22           |  |  |  |
| D | Owner Intended Euthanasia                   | 13     | 5      | 18     | 18           |  |  |  |
| Ε | Transferred in from Agency (In State)       | 0      | 0      | 0      | 0            |  |  |  |
| E | Transferred in from Agency (Out of State)   | 0      | 0      | 0      | 0            |  |  |  |
| F | Cruelty/Confiscate (Other Intakes)          | 14     | 0      | 14     | 14           |  |  |  |
| F | Born in the Shelter (Other Intakes)         | 0      | 0      | 0      | 0            |  |  |  |
| F | Returns (Other Intakes)                     | 13     | 4      | 17     | 17           |  |  |  |
| G | G Total Live Intake 208 407 615 [B+C+D+E+F] |        |        |        | 615          |  |  |  |
|   | OUTCOMES                                    |        |        |        |              |  |  |  |
| Н | Adoption                                    | 106    | 242    | 348    | 348          |  |  |  |
| ı | Return to Owner                             | 46     | 2      | 48     | 48           |  |  |  |
| J | Transferred to Another Agency               | 39     | 54     | 93     | 93           |  |  |  |
| K | Return to Field                             | 0      | 64     | 64     | 64           |  |  |  |
| L | Other Live Outcomes                         | 0      | 0      | 0      | 0            |  |  |  |
| M | Subtotal: Live Outcomes [H+I+J+K+L]         | 191    | 362    | 553    | 553          |  |  |  |
| N | Died in Care                                | 0      | 16     | 16     | 16           |  |  |  |
| 0 | Lost in Care                                | 0      | 4      | 4      | 4            |  |  |  |
| Р | Shelter Euthanasia                          | 11     | 47     | 58     | 58           |  |  |  |
| Q | Owner Intended Euthanasia                   | 10     | 5      | 15     | 15           |  |  |  |
| R | Subtotal: Other Outcomes [N+O+P+Q]          | 21     | 72     | 93     | 93           |  |  |  |
| S | Total Outcomes [M+R]                        | 212    | 434    | 646    | 646          |  |  |  |
|   | Asilomar "Lite" Live Release Rate:          | 90.09% | 83.41% | 85.60% | 85.60%       |  |  |  |
|   | Canine Live Release Rate                    |        |        | 90.09% | 90.09%       |  |  |  |
|   | Feline Live Release Rate                    |        |        | 83.41% | 83.41%       |  |  |  |

1/12/2021 10:29:31 AM

|         | Outcon | ne Statistics Pivoted by Species<br>(11/1/2020 - 11/30/2020 |       | Month to<br>Month<br>Stats |
|---------|--------|-------------------------------------------------------------|-------|----------------------------|
| Species |        | Name                                                        | Total | Nov. 2020                  |
| Canine  | Н      | Adoption                                                    | 106   | 106                        |
|         | ı      | Return to Owner                                             | 46    | 46                         |
|         | J      | Transferred to Another Agency                               | 39    | 39                         |
|         | K      | Return to Field                                             | 0     | 0                          |
|         | L      | Other Live Outcomes                                         | 0     | 0                          |
|         | М      | Subtotal: Live Outcomes                                     | 191   | 191                        |
|         | N      | Died in Care                                                | 0     | 0                          |
|         | 0      | Lost in Care                                                | 0     | 0                          |
|         | Р      | Shelter Euthanasia                                          | 11    | 11                         |
|         | Q      | Owner Intended Euthanasia                                   | 10    | 10                         |
|         | R      | Subtotal: Other Outcomes                                    | 21    | 21                         |
|         |        | Canine Total Outcome                                        | 212   | 212                        |
| Feline  | Н      | Adoption                                                    | 242   | 242                        |
|         | I      | Return to Owner                                             | 2     | 2                          |
|         | J      | Transferred to Another Agency                               | 54    | 54                         |
|         | K      | Return to Field                                             | 64    | 64                         |
|         | L      | Other Live Outcomes                                         | 0     | 0                          |
|         | M      | Subtotal: Live Outcomes                                     | 362   | 362                        |
|         | N      | Died in Care                                                | 16    | 16                         |
|         | 0      | Lost in Care                                                | 4     | 4                          |
|         | Р      | Shelter Euthanasia                                          | 47    | 47                         |
|         | Q      | Owner Intended Euthanasia                                   | 5     | 5                          |
|         | R      | Subtotal: Other Outcomes                                    | 72    | 72                         |
|         |        | Feline Total Outcome                                        | 434   | 434                        |
|         | Н      | Adoption                                                    | 348   | 348                        |
|         | - 1    | Return to Owner                                             | 48    | 48                         |
|         | J      | Transferred to Another Agency                               | 93    | 93                         |
|         | K      | Return to Field                                             | 64    | 64                         |
|         | L      | Other Live Outcomes                                         | 0     | 0                          |
|         | N      | Died in Care                                                | 16    | 16                         |
|         | 0      | Lost in Care                                                | 4     | 4                          |
|         | Р      | Shelter Euthanasia                                          | 58    | 58                         |
|         | Q      | Owner Intended Euthanasia                                   | 15    | 15                         |
|         | S      | Total Outcome                                               | 646   | 646                        |
|         |        |                                                             |       |                            |
|         |        |                                                             |       |                            |