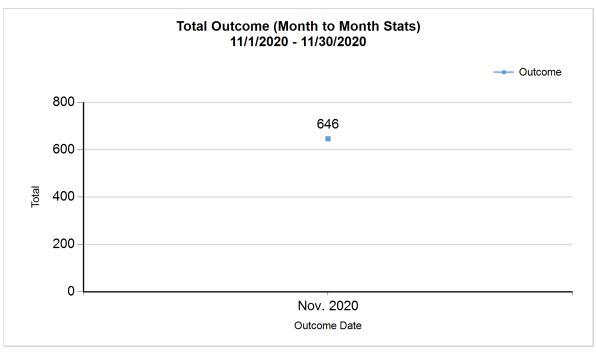

| Intake & Outcome Statistics |
|-----------------------------|
| (11/1/2020 - 11/30/2020)    |
| Pivoted by Intake & Outcome |

Month to Month Stats

|   | Pivoted by Intake & Outcome                 |        |        |        |              |  |  |  |
|---|---------------------------------------------|--------|--------|--------|--------------|--|--|--|
|   |                                             | Canine | Feline | Total  | Nov.<br>2020 |  |  |  |
|   | LIVE INTAKE                                 |        |        |        |              |  |  |  |
| В | Stray/At Large                              | 157    | 387    | 544    | 544          |  |  |  |
| С | Relinquished by Owner                       | 11     | 11     | 22     | 22           |  |  |  |
| D | Owner Intended Euthanasia                   | 13     | 5      | 18     | 18           |  |  |  |
| Ε | Transferred in from Agency (In State)       | 0      | 0      | 0      | 0            |  |  |  |
| E | Transferred in from Agency (Out of State)   | 0      | 0      | 0      | 0            |  |  |  |
| F | Cruelty/Confiscate (Other Intakes)          | 14     | 0      | 14     | 14           |  |  |  |
| F | Born in the Shelter (Other Intakes)         | 0      | 0      | 0      | 0            |  |  |  |
| F | Returns (Other Intakes)                     | 13     | 4      | 17     | 17           |  |  |  |
| G | G Total Live Intake 208 407 615 [B+C+D+E+F] |        |        |        | 615          |  |  |  |
|   | OUTCOMES                                    |        |        |        |              |  |  |  |
| Н | Adoption                                    | 106    | 242    | 348    | 348          |  |  |  |
| ı | Return to Owner                             | 46     | 2      | 48     | 48           |  |  |  |
| J | Transferred to Another Agency               | 39     | 54     | 93     | 93           |  |  |  |
| K | Return to Field                             | 0      | 64     | 64     | 64           |  |  |  |
| L | Other Live Outcomes                         | 0      | 0      | 0      | 0            |  |  |  |
| M | Subtotal: Live Outcomes [H+I+J+K+L]         | 191    | 362    | 553    | 553          |  |  |  |
| N | Died in Care                                | 0      | 16     | 16     | 16           |  |  |  |
| 0 | Lost in Care                                | 0      | 4      | 4      | 4            |  |  |  |
| Р | Shelter Euthanasia                          | 11     | 47     | 58     | 58           |  |  |  |
| Q | Owner Intended Euthanasia                   | 10     | 5      | 15     | 15           |  |  |  |
| R | Subtotal: Other Outcomes [N+O+P+Q]          | 21     | 72     | 93     | 93           |  |  |  |
| S | Total Outcomes [M+R]                        | 212    | 434    | 646    | 646          |  |  |  |
|   | Asilomar "Lite" Live Release Rate:          | 90.09% | 83.41% | 85.60% | 85.60%       |  |  |  |
|   | Canine Live Release Rate                    |        |        | 90.09% | 90.09%       |  |  |  |
|   | Feline Live Release Rate                    |        |        | 83.41% | 83.41%       |  |  |  |

1/12/2021 10:29:31 AM

|         | Outcon | ne Statistics Pivoted by Species<br>(11/1/2020 - 11/30/2020 |       | Month to<br>Month<br>Stats |
|---------|--------|-------------------------------------------------------------|-------|----------------------------|
| Species |        | Name                                                        | Total | Nov. 2020                  |
| Canine  | Н      | Adoption                                                    | 106   | 106                        |
|         | ı      | Return to Owner                                             | 46    | 46                         |
|         | J      | Transferred to Another Agency                               | 39    | 39                         |
|         | K      | Return to Field                                             | 0     | 0                          |
|         | L      | Other Live Outcomes                                         | 0     | 0                          |
|         | М      | Subtotal: Live Outcomes                                     | 191   | 191                        |
|         | N      | Died in Care                                                | 0     | 0                          |
|         | 0      | Lost in Care                                                | 0     | 0                          |
|         | Р      | Shelter Euthanasia                                          | 11    | 11                         |
|         | Q      | Owner Intended Euthanasia                                   | 10    | 10                         |
|         | R      | Subtotal: Other Outcomes                                    | 21    | 21                         |
|         |        | Canine Total Outcome                                        | 212   | 212                        |
| Feline  | Н      | Adoption                                                    | 242   | 242                        |
|         | I      | Return to Owner                                             | 2     | 2                          |
|         | J      | Transferred to Another Agency                               | 54    | 54                         |
|         | K      | Return to Field                                             | 64    | 64                         |
|         | L      | Other Live Outcomes                                         | 0     | 0                          |
|         | M      | Subtotal: Live Outcomes                                     | 362   | 362                        |
|         | N      | Died in Care                                                | 16    | 16                         |
|         | 0      | Lost in Care                                                | 4     | 4                          |
|         | Р      | Shelter Euthanasia                                          | 47    | 47                         |
|         | Q      | Owner Intended Euthanasia                                   | 5     | 5                          |
|         | R      | Subtotal: Other Outcomes                                    | 72    | 72                         |
|         |        | Feline Total Outcome                                        | 434   | 434                        |
|         | Н      | Adoption                                                    | 348   | 348                        |
|         | - 1    | Return to Owner                                             | 48    | 48                         |
|         | J      | Transferred to Another Agency                               | 93    | 93                         |
|         | K      | Return to Field                                             | 64    | 64                         |
|         | L      | Other Live Outcomes                                         | 0     | 0                          |
|         | N      | Died in Care                                                | 16    | 16                         |
|         | 0      | Lost in Care                                                | 4     | 4                          |
|         | Р      | Shelter Euthanasia                                          | 58    | 58                         |
|         | Q      | Owner Intended Euthanasia                                   | 15    | 15                         |
|         | S      | Total Outcome                                               | 646   | 646                        |
|         |        |                                                             |       |                            |
|         |        |                                                             |       |                            |