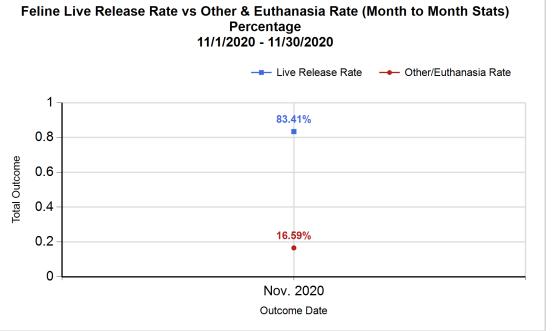

| Intake & Outcome Statistics |
|-----------------------------|
| (11/1/2020 - 11/30/2020)    |
| Pivoted by Intake & Outcome |

Month to Month Stats

|   | Pivoted by Intake & Outcome                 |        |        |        |              |  |  |  |
|---|---------------------------------------------|--------|--------|--------|--------------|--|--|--|
|   |                                             | Canine | Feline | Total  | Nov.<br>2020 |  |  |  |
|   | LIVE INTAKE                                 |        |        |        |              |  |  |  |
| В | Stray/At Large                              | 157    | 387    | 544    | 544          |  |  |  |
| С | Relinquished by Owner                       | 11     | 11     | 22     | 22           |  |  |  |
| D | Owner Intended Euthanasia                   | 13     | 5      | 18     | 18           |  |  |  |
| Ε | Transferred in from Agency (In State)       | 0      | 0      | 0      | 0            |  |  |  |
| E | Transferred in from Agency (Out of State)   | 0      | 0      | 0      | 0            |  |  |  |
| F | Cruelty/Confiscate (Other Intakes)          | 14     | 0      | 14     | 14           |  |  |  |
| F | Born in the Shelter (Other Intakes)         | 0      | 0      | 0      | 0            |  |  |  |
| F | Returns (Other Intakes)                     | 13     | 4      | 17     | 17           |  |  |  |
| G | G Total Live Intake 208 407 615 [B+C+D+E+F] |        |        |        | 615          |  |  |  |
|   | OUTCOMES                                    |        |        |        |              |  |  |  |
| Н | Adoption                                    | 106    | 242    | 348    | 348          |  |  |  |
| ı | Return to Owner                             | 46     | 2      | 48     | 48           |  |  |  |
| J | Transferred to Another Agency               | 39     | 54     | 93     | 93           |  |  |  |
| K | Return to Field                             | 0      | 64     | 64     | 64           |  |  |  |
| L | Other Live Outcomes                         | 0      | 0      | 0      | 0            |  |  |  |
| M | Subtotal: Live Outcomes [H+I+J+K+L]         | 191    | 362    | 553    | 553          |  |  |  |
| N | Died in Care                                | 0      | 16     | 16     | 16           |  |  |  |
| 0 | Lost in Care                                | 0      | 4      | 4      | 4            |  |  |  |
| Р | Shelter Euthanasia                          | 11     | 47     | 58     | 58           |  |  |  |
| Q | Owner Intended Euthanasia                   | 10     | 5      | 15     | 15           |  |  |  |
| R | Subtotal: Other Outcomes [N+O+P+Q]          | 21     | 72     | 93     | 93           |  |  |  |
| S | Total Outcomes [M+R]                        | 212    | 434    | 646    | 646          |  |  |  |
|   | Asilomar "Lite" Live Release Rate:          | 90.09% | 83.41% | 85.60% | 85.60%       |  |  |  |
|   | Canine Live Release Rate                    |        |        | 90.09% | 90.09%       |  |  |  |
|   | Feline Live Release Rate                    |        |        | 83.41% | 83.41%       |  |  |  |

|           | TOTAL           |                  |               | Canine       |                     |               | Feline       |                     |               |
|-----------|-----------------|------------------|---------------|--------------|---------------------|---------------|--------------|---------------------|---------------|
|           | Live<br>Release | Live Release (%) | Change<br>(%) | Live Release | Live Release<br>(%) | Change<br>(%) | Live Release | Live Release<br>(%) | Change<br>(%) |
| Nov. 2020 | 553             | 85.60%           | NaN           | 191          | 90.09%              | NaN           | 362          | 83.41%              | NaN           |