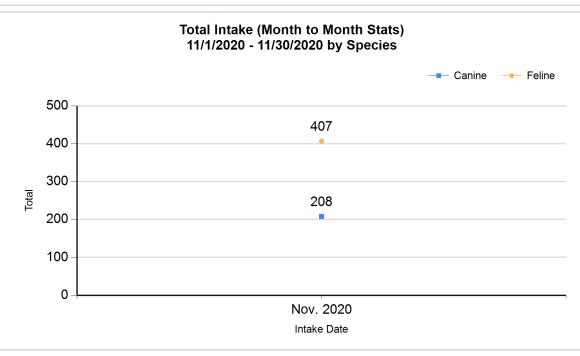

Formula: M / S 553 / 646 = 85.60%

1/12/2021 10:29:31 AM

|             | Intake | Statistics Pivoted by Species (11/1/2020 - 11/30/2020) |       | Month to<br>Month<br>Stats |
|-------------|--------|--------------------------------------------------------|-------|----------------------------|
| Specie<br>s |        | Name                                                   | Total | Nov. 2020                  |
| Canine      | В      | Stray/At Large                                         | 157   | 157                        |
|             | С      | Relinquished by Owner                                  | 11    | 11                         |
|             | D      | Owner Intended Euthanasia                              | 13    | 13                         |
|             | E      | Transferred in from Agency (In State)                  | 0     | 0                          |
|             | E      | Transferred in from Agency (Out of State)              | 0     | 0                          |
|             | F      | Cruelty/Confiscate (Other Intakes)                     | 14    | 14                         |
|             | F      | Born in the Shelter (Other Intakes)                    | 0     | 0                          |
|             | F      | Returns (Other Intakes)                                | 13    | 13                         |
|             |        | Canine Live Intake                                     | 208   | 208                        |
| Feline      | В      | Stray/At Large                                         | 387   | 387                        |
|             | С      | Relinquished by Owner                                  | 11    | 11                         |
|             | D      | Owner Intended Euthanasia                              | 5     | 5                          |
|             | E      | Transferred in from Agency (In State)                  | 0     | 0                          |
|             | Е      | Transferred in from Agency (Out of State)              | 0     | 0                          |
|             | F      | Cruelty/Confiscate (Other Intakes)                     | 0     | 0                          |
|             | F      | Born in the Shelter (Other Intakes)                    | 0     | 0                          |
|             | F      | Returns (Other Intakes)                                | 4     | 4                          |
|             |        | Feline Live Intake                                     | 407   | 407                        |
|             | В      | Stray/At Large                                         | 544   | 544                        |
|             | С      | Relinquished by Owner                                  | 22    | 22                         |
|             | D      | Owner Intended Euthanasia                              | 18    | 18                         |
|             | E      | Transferred in from Agency (In State)                  | 0     | 0                          |
|             | E      | Transferred in from Agency (Out of State)              | 0     | 0                          |
|             | F      | Cruelty/Confiscate (Other Intakes)                     | 14    | 14                         |
|             | F      | Born in the Shelter (Other Intakes)                    | 0     | 0                          |
|             | F      | Returns (Other Intakes)                                | 17    | 17                         |
|             | G      | Total Live Intake                                      | 615   | 615                        |

1/12/2021 10:29:31 AM

|         | Outcon | ne Statistics Pivoted by Species<br>(11/1/2020 - 11/30/2020 |       | Month to<br>Month<br>Stats |
|---------|--------|-------------------------------------------------------------|-------|----------------------------|
| Species |        | Name                                                        | Total | Nov. 2020                  |
| Canine  | Н      | Adoption                                                    | 106   | 106                        |
|         | ı      | Return to Owner                                             | 46    | 46                         |
|         | J      | Transferred to Another Agency                               | 39    | 39                         |
|         | K      | Return to Field                                             | 0     | 0                          |
|         | L      | Other Live Outcomes                                         | 0     | 0                          |
|         | М      | Subtotal: Live Outcomes                                     | 191   | 191                        |
|         | N      | Died in Care                                                | 0     | 0                          |
|         | 0      | Lost in Care                                                | 0     | 0                          |
|         | Р      | Shelter Euthanasia                                          | 11    | 11                         |
|         | Q      | Owner Intended Euthanasia                                   | 10    | 10                         |
|         | R      | Subtotal: Other Outcomes                                    | 21    | 21                         |
|         |        | Canine Total Outcome                                        | 212   | 212                        |
| Feline  | Н      | Adoption                                                    | 242   | 242                        |
|         | I      | Return to Owner                                             | 2     | 2                          |
|         | J      | Transferred to Another Agency                               | 54    | 54                         |
|         | K      | Return to Field                                             | 64    | 64                         |
|         | L      | Other Live Outcomes                                         | 0     | 0                          |
|         | M      | Subtotal: Live Outcomes                                     | 362   | 362                        |
|         | N      | Died in Care                                                | 16    | 16                         |
|         | 0      | Lost in Care                                                | 4     | 4                          |
|         | Р      | Shelter Euthanasia                                          | 47    | 47                         |
|         | Q      | Owner Intended Euthanasia                                   | 5     | 5                          |
|         | R      | Subtotal: Other Outcomes                                    | 72    | 72                         |
|         |        | Feline Total Outcome                                        | 434   | 434                        |
|         | Н      | Adoption                                                    | 348   | 348                        |
|         | - 1    | Return to Owner                                             | 48    | 48                         |
|         | J      | Transferred to Another Agency                               | 93    | 93                         |
|         | K      | Return to Field                                             | 64    | 64                         |
|         | L      | Other Live Outcomes                                         | 0     | 0                          |
|         | N      | Died in Care                                                | 16    | 16                         |
|         | 0      | Lost in Care                                                | 4     | 4                          |
|         | Р      | Shelter Euthanasia                                          | 58    | 58                         |
|         | Q      | Owner Intended Euthanasia                                   | 15    | 15                         |
|         | S      | Total Outcome                                               | 646   | 646                        |
|         |        |                                                             |       |                            |
|         |        |                                                             |       |                            |