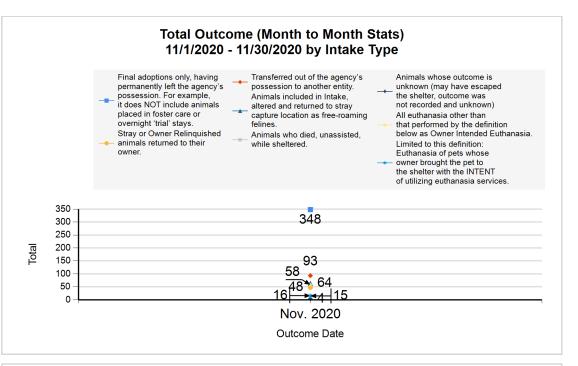

1/12/2021 10:29:31 AM

|         | Outcon | ne Statistics Pivoted by Species<br>(11/1/2020 - 11/30/2020 |       | Month to<br>Month<br>Stats |
|---------|--------|-------------------------------------------------------------|-------|----------------------------|
| Species |        | Name                                                        | Total | Nov. 2020                  |
| Canine  | Н      | Adoption                                                    | 106   | 106                        |
|         | ı      | Return to Owner                                             | 46    | 46                         |
|         | J      | Transferred to Another Agency                               | 39    | 39                         |
|         | K      | Return to Field                                             | 0     | 0                          |
|         | L      | Other Live Outcomes                                         | 0     | 0                          |
|         | М      | Subtotal: Live Outcomes                                     | 191   | 191                        |
|         | N      | Died in Care                                                | 0     | 0                          |
|         | 0      | Lost in Care                                                | 0     | 0                          |
|         | Р      | Shelter Euthanasia                                          | 11    | 11                         |
|         | Q      | Owner Intended Euthanasia                                   | 10    | 10                         |
|         | R      | Subtotal: Other Outcomes                                    | 21    | 21                         |
|         |        | Canine Total Outcome                                        | 212   | 212                        |
| Feline  | Н      | Adoption                                                    | 242   | 242                        |
|         | I      | Return to Owner                                             | 2     | 2                          |
|         | J      | Transferred to Another Agency                               | 54    | 54                         |
|         | K      | Return to Field                                             | 64    | 64                         |
|         | L      | Other Live Outcomes                                         | 0     | 0                          |
|         | M      | Subtotal: Live Outcomes                                     | 362   | 362                        |
|         | N      | Died in Care                                                | 16    | 16                         |
|         | 0      | Lost in Care                                                | 4     | 4                          |
|         | Р      | Shelter Euthanasia                                          | 47    | 47                         |
|         | Q      | Owner Intended Euthanasia                                   | 5     | 5                          |
|         | R      | Subtotal: Other Outcomes                                    | 72    | 72                         |
|         |        | Feline Total Outcome                                        | 434   | 434                        |
|         | Н      | Adoption                                                    | 348   | 348                        |
|         | - 1    | Return to Owner                                             | 48    | 48                         |
|         | J      | Transferred to Another Agency                               | 93    | 93                         |
|         | K      | Return to Field                                             | 64    | 64                         |
|         | L      | Other Live Outcomes                                         | 0     | 0                          |
|         | N      | Died in Care                                                | 16    | 16                         |
|         | 0      | Lost in Care                                                | 4     | 4                          |
|         | Р      | Shelter Euthanasia                                          | 58    | 58                         |
|         | Q      | Owner Intended Euthanasia                                   | 15    | 15                         |
|         | S      | Total Outcome                                               | 646   | 646                        |
|         |        |                                                             |       |                            |
|         |        |                                                             |       |                            |