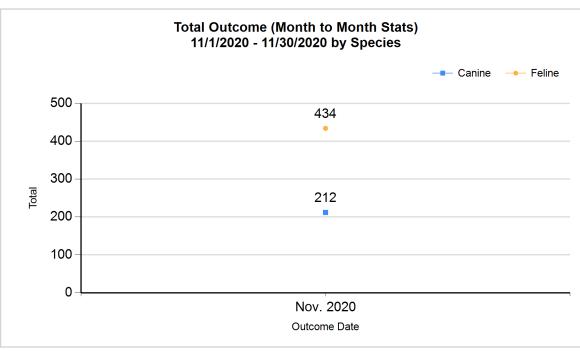

1/12/2021 10:29:31 AM

|         | Outcon | ne Statistics Pivoted by Species<br>(11/1/2020 - 11/30/2020 |       | Month to<br>Month<br>Stats |
|---------|--------|-------------------------------------------------------------|-------|----------------------------|
| Species |        | Name                                                        | Total | Nov. 2020                  |
| Canine  | Н      | Adoption                                                    | 106   | 106                        |
|         | ı      | Return to Owner                                             | 46    | 46                         |
|         | J      | Transferred to Another Agency                               | 39    | 39                         |
|         | K      | Return to Field                                             | 0     | 0                          |
|         | L      | Other Live Outcomes                                         | 0     | 0                          |
|         | М      | Subtotal: Live Outcomes                                     | 191   | 191                        |
|         | N      | Died in Care                                                | 0     | 0                          |
|         | 0      | Lost in Care                                                | 0     | 0                          |
|         | Р      | Shelter Euthanasia                                          | 11    | 11                         |
|         | Q      | Owner Intended Euthanasia                                   | 10    | 10                         |
|         | R      | Subtotal: Other Outcomes                                    | 21    | 21                         |
|         |        | Canine Total Outcome                                        | 212   | 212                        |
| Feline  | Н      | Adoption                                                    | 242   | 242                        |
|         | I      | Return to Owner                                             | 2     | 2                          |
|         | J      | Transferred to Another Agency                               | 54    | 54                         |
|         | K      | Return to Field                                             | 64    | 64                         |
|         | L      | Other Live Outcomes                                         | 0     | 0                          |
|         | M      | Subtotal: Live Outcomes                                     | 362   | 362                        |
|         | N      | Died in Care                                                | 16    | 16                         |
|         | 0      | Lost in Care                                                | 4     | 4                          |
|         | Р      | Shelter Euthanasia                                          | 47    | 47                         |
|         | Q      | Owner Intended Euthanasia                                   | 5     | 5                          |
|         | R      | Subtotal: Other Outcomes                                    | 72    | 72                         |
|         |        | Feline Total Outcome                                        | 434   | 434                        |
|         | Н      | Adoption                                                    | 348   | 348                        |
|         | - 1    | Return to Owner                                             | 48    | 48                         |
|         | J      | Transferred to Another Agency                               | 93    | 93                         |
|         | K      | Return to Field                                             | 64    | 64                         |
|         | L      | Other Live Outcomes                                         | 0     | 0                          |
|         | N      | Died in Care                                                | 16    | 16                         |
|         | 0      | Lost in Care                                                | 4     | 4                          |
|         | Р      | Shelter Euthanasia                                          | 58    | 58                         |
|         | Q      | Owner Intended Euthanasia                                   | 15    | 15                         |
|         | S      | Total Outcome                                               | 646   | 646                        |
|         |        |                                                             |       |                            |
|         |        |                                                             |       |                            |