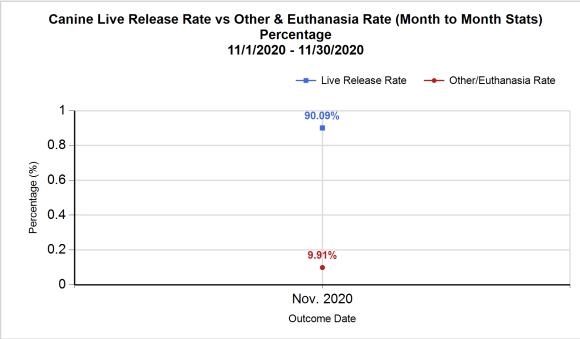

| Intake & Outcome Statistics |
|-----------------------------|
| (11/1/2020 - 11/30/2020)    |
| Pivoted by Intake & Outcome |

Month to Month Stats

|   | Pivoted by Intake & Outcome                 |        |        |        |              |  |  |  |
|---|---------------------------------------------|--------|--------|--------|--------------|--|--|--|
|   |                                             | Canine | Feline | Total  | Nov.<br>2020 |  |  |  |
|   | LIVE INTAKE                                 |        |        |        |              |  |  |  |
| В | Stray/At Large                              | 157    | 387    | 544    | 544          |  |  |  |
| С | Relinquished by Owner                       | 11     | 11     | 22     | 22           |  |  |  |
| D | Owner Intended Euthanasia                   | 13     | 5      | 18     | 18           |  |  |  |
| Ε | Transferred in from Agency (In State)       | 0      | 0      | 0      | 0            |  |  |  |
| E | Transferred in from Agency (Out of State)   | 0      | 0      | 0      | 0            |  |  |  |
| F | Cruelty/Confiscate (Other Intakes)          | 14     | 0      | 14     | 14           |  |  |  |
| F | Born in the Shelter (Other Intakes)         | 0      | 0      | 0      | 0            |  |  |  |
| F | Returns (Other Intakes)                     | 13     | 4      | 17     | 17           |  |  |  |
| G | G Total Live Intake 208 407 615 [B+C+D+E+F] |        |        |        | 615          |  |  |  |
|   | OUTCOMES                                    |        |        |        |              |  |  |  |
| Н | Adoption                                    | 106    | 242    | 348    | 348          |  |  |  |
| ı | Return to Owner                             | 46     | 2      | 48     | 48           |  |  |  |
| J | Transferred to Another Agency               | 39     | 54     | 93     | 93           |  |  |  |
| K | Return to Field                             | 0      | 64     | 64     | 64           |  |  |  |
| L | Other Live Outcomes                         | 0      | 0      | 0      | 0            |  |  |  |
| M | Subtotal: Live Outcomes [H+I+J+K+L]         | 191    | 362    | 553    | 553          |  |  |  |
| N | Died in Care                                | 0      | 16     | 16     | 16           |  |  |  |
| 0 | Lost in Care                                | 0      | 4      | 4      | 4            |  |  |  |
| Р | Shelter Euthanasia                          | 11     | 47     | 58     | 58           |  |  |  |
| Q | Owner Intended Euthanasia                   | 10     | 5      | 15     | 15           |  |  |  |
| R | Subtotal: Other Outcomes [N+O+P+Q]          | 21     | 72     | 93     | 93           |  |  |  |
| S | Total Outcomes [M+R]                        | 212    | 434    | 646    | 646          |  |  |  |
|   | Asilomar "Lite" Live Release Rate:          | 90.09% | 83.41% | 85.60% | 85.60%       |  |  |  |
|   | Canine Live Release Rate                    |        |        | 90.09% | 90.09%       |  |  |  |
|   | Feline Live Release Rate                    |        |        | 83.41% | 83.41%       |  |  |  |

|           | TOTAL           |                  |               | Canine       |                     |               | Feline       |                     |               |
|-----------|-----------------|------------------|---------------|--------------|---------------------|---------------|--------------|---------------------|---------------|
|           | Live<br>Release | Live Release (%) | Change<br>(%) | Live Release | Live Release<br>(%) | Change<br>(%) | Live Release | Live Release<br>(%) | Change<br>(%) |
| Nov. 2020 | 553             | 85.60%           | NaN           | 191          | 90.09%              | NaN           | 362          | 83.41%              | NaN           |