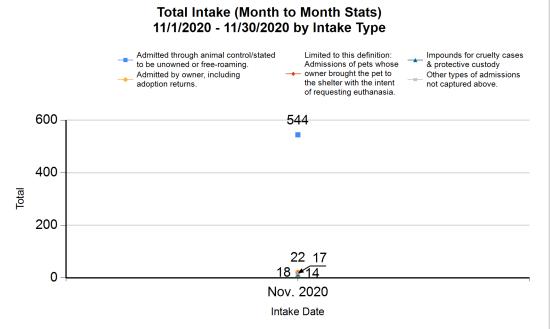

| Intake & Outcome Statistics |
|-----------------------------|
| (11/1/2020 - 11/30/2020)    |
| Pivoted by Intake & Outcome |

Month to Month Stats

|   | Pivoted by Intake & Outcome                 |        |        |        |              |  |  |  |
|---|---------------------------------------------|--------|--------|--------|--------------|--|--|--|
|   |                                             | Canine | Feline | Total  | Nov.<br>2020 |  |  |  |
|   | LIVE INTAKE                                 |        |        |        |              |  |  |  |
| В | Stray/At Large                              | 157    | 387    | 544    | 544          |  |  |  |
| С | Relinquished by Owner                       | 11     | 11     | 22     | 22           |  |  |  |
| D | Owner Intended Euthanasia                   | 13     | 5      | 18     | 18           |  |  |  |
| Ε | Transferred in from Agency (In State)       | 0      | 0      | 0      | 0            |  |  |  |
| E | Transferred in from Agency (Out of State)   | 0      | 0      | 0      | 0            |  |  |  |
| F | Cruelty/Confiscate (Other Intakes)          | 14     | 0      | 14     | 14           |  |  |  |
| F | Born in the Shelter (Other Intakes)         | 0      | 0      | 0      | 0            |  |  |  |
| F | Returns (Other Intakes)                     | 13     | 4      | 17     | 17           |  |  |  |
| G | G Total Live Intake 208 407 615 [B+C+D+E+F] |        |        |        | 615          |  |  |  |
|   | OUTCOMES                                    |        |        |        |              |  |  |  |
| Н | Adoption                                    | 106    | 242    | 348    | 348          |  |  |  |
| ı | Return to Owner                             | 46     | 2      | 48     | 48           |  |  |  |
| J | Transferred to Another Agency               | 39     | 54     | 93     | 93           |  |  |  |
| K | Return to Field                             | 0      | 64     | 64     | 64           |  |  |  |
| L | Other Live Outcomes                         | 0      | 0      | 0      | 0            |  |  |  |
| M | Subtotal: Live Outcomes [H+I+J+K+L]         | 191    | 362    | 553    | 553          |  |  |  |
| N | Died in Care                                | 0      | 16     | 16     | 16           |  |  |  |
| 0 | Lost in Care                                | 0      | 4      | 4      | 4            |  |  |  |
| Р | Shelter Euthanasia                          | 11     | 47     | 58     | 58           |  |  |  |
| Q | Owner Intended Euthanasia                   | 10     | 5      | 15     | 15           |  |  |  |
| R | Subtotal: Other Outcomes [N+O+P+Q]          | 21     | 72     | 93     | 93           |  |  |  |
| S | Total Outcomes [M+R]                        | 212    | 434    | 646    | 646          |  |  |  |
|   | Asilomar "Lite" Live Release Rate:          | 90.09% | 83.41% | 85.60% | 85.60%       |  |  |  |
|   | Canine Live Release Rate                    |        |        | 90.09% | 90.09%       |  |  |  |
|   | Feline Live Release Rate                    |        |        | 83.41% | 83.41%       |  |  |  |

Formula: M / S 553 / 646 = 85.60%

1/12/2021 10:29:31 AM

|             | Intake | Statistics Pivoted by Species (11/1/2020 - 11/30/2020) |       | Month to<br>Month<br>Stats |
|-------------|--------|--------------------------------------------------------|-------|----------------------------|
| Specie<br>s |        | Name                                                   | Total | Nov. 2020                  |
| Canine      | В      | Stray/At Large                                         | 157   | 157                        |
|             | С      | Relinquished by Owner                                  | 11    | 11                         |
|             | D      | Owner Intended Euthanasia                              | 13    | 13                         |
|             | E      | Transferred in from Agency (In State)                  | 0     | 0                          |
|             | E      | Transferred in from Agency (Out of State)              | 0     | 0                          |
|             | F      | Cruelty/Confiscate (Other Intakes)                     | 14    | 14                         |
|             | F      | Born in the Shelter (Other Intakes)                    | 0     | 0                          |
|             | F      | Returns (Other Intakes)                                | 13    | 13                         |
|             |        | Canine Live Intake                                     | 208   | 208                        |
| Feline      | В      | Stray/At Large                                         | 387   | 387                        |
|             | С      | Relinquished by Owner                                  | 11    | 11                         |
|             | D      | Owner Intended Euthanasia                              | 5     | 5                          |
|             | E      | Transferred in from Agency (In State)                  | 0     | 0                          |
|             | Е      | Transferred in from Agency (Out of State)              | 0     | 0                          |
|             | F      | Cruelty/Confiscate (Other Intakes)                     | 0     | 0                          |
|             | F      | Born in the Shelter (Other Intakes)                    | 0     | 0                          |
|             | F      | Returns (Other Intakes)                                | 4     | 4                          |
|             |        | Feline Live Intake                                     | 407   | 407                        |
|             | В      | Stray/At Large                                         | 544   | 544                        |
|             | С      | Relinquished by Owner                                  | 22    | 22                         |
|             | D      | Owner Intended Euthanasia                              | 18    | 18                         |
|             | E      | Transferred in from Agency (In State)                  | 0     | 0                          |
|             | E      | Transferred in from Agency (Out of State)              | 0     | 0                          |
|             | F      | Cruelty/Confiscate (Other Intakes)                     | 14    | 14                         |
|             | F      | Born in the Shelter (Other Intakes)                    | 0     | 0                          |
|             | F      | Returns (Other Intakes)                                | 17    | 17                         |
|             | G      | Total Live Intake                                      | 615   | 615                        |