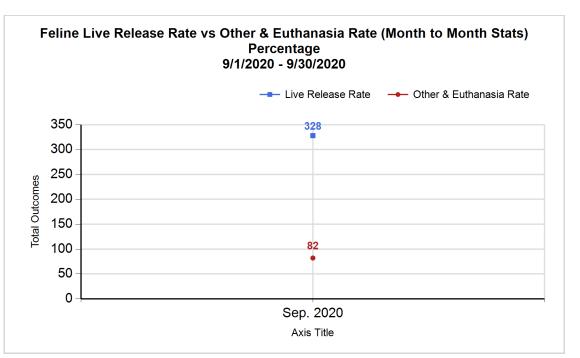

11/10/2020 9:59:30 AM

|         | Outcome Statistics Pivoted by Species<br>(9/1/2020 - 9/30/2020 |                               |       |           |
|---------|----------------------------------------------------------------|-------------------------------|-------|-----------|
| Species |                                                                | Name                          | Total | Sep. 2020 |
| Canine  | Н                                                              | Adoption                      | 89    | 89        |
|         | I                                                              | Return to Owner               | 42    | 42        |
|         | J                                                              | Transferred to Another Agency | 54    | 54        |
|         | K                                                              | Return to Field               | 0     | 0         |
|         | L                                                              | Other Live Outcomes           | 0     | 0         |
|         | M                                                              | Subtotal: Live Outcomes       | 185   | 185       |
|         | N                                                              | Died in Care                  | 1     | 1         |
|         | 0                                                              | Lost in Care                  | 0     | 0         |
|         | Р                                                              | Shelter Euthanasia            | 14    | 14        |
|         | Q                                                              | Owner Intended Euthanasia     | 14    | 14        |
|         | R                                                              | Subtotal: Other Outcomes      | 29    | 29        |
|         |                                                                | Canine Total Outcome          | 214   | 214       |
| Feline  | Н                                                              | Adoption                      | 192   | 192       |
|         | I                                                              | Return to Owner               | 2     | 2         |
|         | J                                                              | Transferred to Another Agency | 79    | 79        |
|         | K                                                              | Return to Field               | 55    | 55        |
|         | L                                                              | Other Live Outcomes           | 0     | 0         |
|         | M                                                              | Subtotal: Live Outcomes       | 328   | 328       |
|         | N                                                              | Died in Care                  | 27    | 27        |
|         | 0                                                              | Lost in Care                  | 0     | 0         |
|         | Р                                                              | Shelter Euthanasia            | 44    | 44        |
|         | Q                                                              | Owner Intended Euthanasia     | 11    | 11        |
| R       |                                                                | Subtotal: Other Outcomes      | 82    | 82        |
|         |                                                                | Feline Total Outcome          | 410   | 410       |
|         | Н                                                              | Adoption                      | 281   | 281       |
|         | ı                                                              | Return to Owner               | 44    | 44        |
|         | J                                                              | Transferred to Another Agency | 133   | 133       |
|         | K                                                              | Return to Field               | 55    | 55        |
|         | L                                                              | Other Live Outcomes           | 0     | 0         |
|         | N                                                              | Died in Care                  | 28    | 28        |
|         | 0                                                              | Lost in Care                  | 0     | 0         |
|         | Р                                                              | Shelter Euthanasia            | 58    | 58        |
|         | Q                                                              | Owner Intended Euthanasia     | 25    | 25        |
|         | S                                                              | Total Outcome                 | 624   | 624       |
|         |                                                                |                               |       |           |
|         |                                                                |                               |       |           |

|           | TOTAL           |                     |               |              | Canine              |               | Feline       |                     |               |
|-----------|-----------------|---------------------|---------------|--------------|---------------------|---------------|--------------|---------------------|---------------|
|           | Live<br>Release | Live Release<br>(%) | Change<br>(%) | Live Release | Live Release<br>(%) | Change<br>(%) | Live Release | Live Release<br>(%) | Change<br>(%) |
| Sep. 2020 | 513             | 82.21%              | NaN           | 185          | 86.45%              | NaN           | 328          | 80.00%              | NaN           |