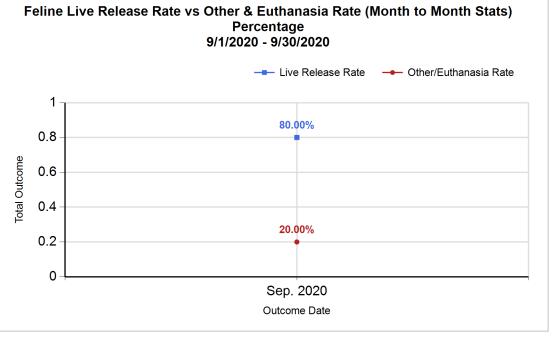

86.45%

80.00%

Formula: M / S 513 / 624 = 82.21%

Asilomar "Lite" Live Release Rate:

Canine Live Release Rate

Feline Live Release Rate

[M+R]

11/10/2020 9:59:30 AM

**82.21%** 82.21%

86.45%

80.00%

86.45%

80.00%

|                                       | Intake | Statistics Pivoted by Species (9/1/2020 - 9/30/2020) |       | Month to<br>Month<br>Stats |
|---------------------------------------|--------|------------------------------------------------------|-------|----------------------------|
| Specie<br>s                           |        | Name                                                 | Total | Sep. 2020                  |
| Canine                                | В      | Stray/At Large                                       | 168   | 168                        |
|                                       | С      | Relinquished by Owner                                | 31    | 31                         |
|                                       | D      | Owner Intended Euthanasia                            | 11    | 11                         |
|                                       | E      | Transferred in from Agency (In State)                | 0     | 0                          |
|                                       | E      | Transferred in from Agency (Out of State)            | 0     | 0                          |
|                                       | F      | Cruelty/Confiscate (Other Intakes)                   | 6     | 6                          |
|                                       | F      | Born in the Shelter (Other Intakes)                  | 0     | 0                          |
|                                       | F      | Returns (Other Intakes)                              | 4     | 4                          |
|                                       |        | Canine Live Intake                                   | 220   | 220                        |
| Feline                                | В      | Stray/At Large                                       | 447   | 447                        |
|                                       | С      | Relinquished by Owner                                | 21    | 21                         |
|                                       | D      | Owner Intended Euthanasia                            | 3     | 3                          |
|                                       | E      | Transferred in from Agency (In State)                | 0     | 0                          |
|                                       | E      | Transferred in from Agency (Out of State)            | 0     | 0                          |
|                                       | F      | Cruelty/Confiscate (Other Intakes)                   | 1     | 1                          |
|                                       | F      | Born in the Shelter (Other Intakes)                  | 0     | 0                          |
|                                       | F      | Returns (Other Intakes)                              | 3     | 3                          |
|                                       |        | Feline Live Intake                                   | 475   | 475                        |
|                                       | В      | Stray/At Large                                       | 615   | 615                        |
|                                       | С      | Relinquished by Owner                                | 52    | 52                         |
|                                       | D      | Owner Intended Euthanasia                            | 14    | 14                         |
|                                       | E      | Transferred in from Agency (In State)                | 0     | 0                          |
|                                       | Е      | Transferred in from Agency (Out of State)            | 0     | 0                          |
|                                       | F      | Cruelty/Confiscate (Other Intakes)                   | 7     | 7                          |
| F Born in the Shelter (Other Intakes) |        |                                                      |       | 0                          |
|                                       | 7      |                                                      |       |                            |
|                                       | G      | Total Live Intake                                    | 695   | 695                        |
|                                       |        |                                                      |       |                            |

|           | TOTAL           |                     |               |              | Canine              |               | Feline       |                     |               |
|-----------|-----------------|---------------------|---------------|--------------|---------------------|---------------|--------------|---------------------|---------------|
|           | Live<br>Release | Live Release<br>(%) | Change<br>(%) | Live Release | Live Release<br>(%) | Change<br>(%) | Live Release | Live Release<br>(%) | Change<br>(%) |
| Sep. 2020 | 513             | 82.21%              | NaN           | 185          | 86.45%              | NaN           | 328          | 80.00%              | NaN           |