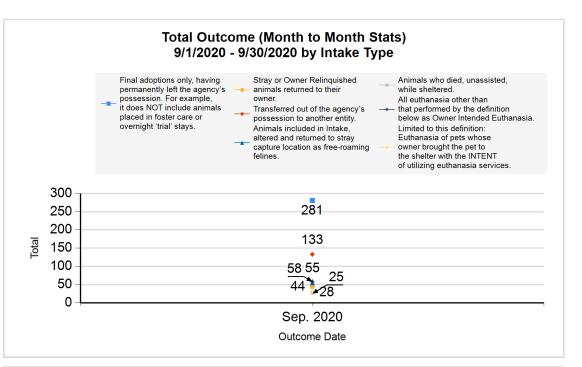

|   | Intake & Outcome Statistics<br>(9/1/2020 - 9/30/2020)<br>Pivoted by Intake & Outcome |        |        |       | Month<br>to<br>Month<br>Stats |
|---|--------------------------------------------------------------------------------------|--------|--------|-------|-------------------------------|
|   | Trottou by make a Gatoomo                                                            | Canine | Feline | Total | Sep.<br>2020                  |
|   | LIVE INTAKE                                                                          |        |        |       | ,                             |
| В | Stray/At Large                                                                       | 168    | 447    | 615   | 615                           |
| С | Relinquished by Owner                                                                | 31     | 21     | 52    | 52                            |
| D | Owner Intended Euthanasia                                                            | 11     | 3      | 14    | 14                            |
| E | Transferred in from Agency (In State)                                                | 0      | 0      | 0     | 0                             |
| Ε | Transferred in from Agency (Out of State)                                            | 0      | 0      | 0     | 0                             |
| F | Cruelty/Confiscate (Other Intakes)                                                   | 6      | 1      | 7     | 7                             |
| F | Born in the Shelter (Other Intakes)                                                  | 0      | 0      | 0     | 0                             |
| F | Returns (Other Intakes)                                                              | 4      | 3      | 7     | 7                             |
| G | Total Live Intake [B+C+D+E+F]                                                        | 220    | 475    | 695   | 695                           |
|   | OUTCOMES                                                                             |        |        |       |                               |
| Н | Adoption                                                                             | 89     | 192    | 281   | 281                           |
| ı | Return to Owner                                                                      | 42     | 2      | 44    | 44                            |
| J | Transferred to Another Agency                                                        | 54     | 79     | 133   | 133                           |
| K | Return to Field                                                                      | 0      | 55     | 55    | 55                            |
| L | Other Live Outcomes                                                                  | 0      | 0      | 0     | 0                             |
| M | Subtotal: Live Outcomes [H+I+J+K+L]                                                  | 185    | 328    | 513   | 513                           |
| N | Died in Care                                                                         | 1      | 27     | 28    | 28                            |
| 0 | Lost in Care                                                                         | 0      | 0      | 0     | 0                             |
| Р | Shelter Euthanasia                                                                   | 14     | 44     | 58    | 58                            |
| Q | Owner Intended Euthanasia                                                            | 14     | 11     | 25    | 25                            |
| R | Subtotal: Other Outcomes [N+O+P+Q]                                                   | 29     | 82     | 111   | 111                           |
| S | Total Outcomes                                                                       | 214    | 410    | 624   | 624                           |

11/10/2020 9:59:30 AM

|         | Outcome Statistics Pivoted by Species<br>(9/1/2020 - 9/30/2020 |                               |       |           |
|---------|----------------------------------------------------------------|-------------------------------|-------|-----------|
| Species |                                                                | Name                          | Total | Sep. 2020 |
| Canine  | Н                                                              | Adoption                      | 89    | 89        |
|         | I                                                              | Return to Owner               | 42    | 42        |
|         | J                                                              | Transferred to Another Agency | 54    | 54        |
|         | K                                                              | Return to Field               | 0     | 0         |
|         | L                                                              | Other Live Outcomes           | 0     | 0         |
|         | M                                                              | Subtotal: Live Outcomes       | 185   | 185       |
|         | N                                                              | Died in Care                  | 1     | 1         |
|         | 0                                                              | Lost in Care                  | 0     | 0         |
|         | Р                                                              | Shelter Euthanasia            | 14    | 14        |
|         | Q                                                              | Owner Intended Euthanasia     | 14    | 14        |
|         | R                                                              | Subtotal: Other Outcomes      | 29    | 29        |
|         |                                                                | Canine Total Outcome          | 214   | 214       |
| Feline  | Н                                                              | Adoption                      | 192   | 192       |
|         | I                                                              | Return to Owner               | 2     | 2         |
|         | J                                                              | Transferred to Another Agency | 79    | 79        |
|         | K                                                              | Return to Field               | 55    | 55        |
|         | L                                                              | Other Live Outcomes           | 0     | 0         |
|         | M                                                              | Subtotal: Live Outcomes       | 328   | 328       |
|         | N                                                              | Died in Care                  | 27    | 27        |
|         | 0                                                              | Lost in Care                  | 0     | 0         |
|         | Р                                                              | Shelter Euthanasia            | 44    | 44        |
|         | Q                                                              | Owner Intended Euthanasia     | 11    | 11        |
| R       |                                                                | Subtotal: Other Outcomes      | 82    | 82        |
|         |                                                                | Feline Total Outcome          | 410   | 410       |
|         | Н                                                              | Adoption                      | 281   | 281       |
|         | ı                                                              | Return to Owner               | 44    | 44        |
|         | J                                                              | Transferred to Another Agency | 133   | 133       |
|         | K                                                              | Return to Field               | 55    | 55        |
|         | L                                                              | Other Live Outcomes           | 0     | 0         |
|         | N                                                              | Died in Care                  | 28    | 28        |
|         | 0                                                              | Lost in Care                  | 0     | 0         |
|         | Р                                                              | Shelter Euthanasia            | 58    | 58        |
|         | Q                                                              | Owner Intended Euthanasia     | 25    | 25        |
|         | S                                                              | Total Outcome                 | 624   | 624       |
|         |                                                                |                               |       |           |
|         |                                                                |                               |       |           |