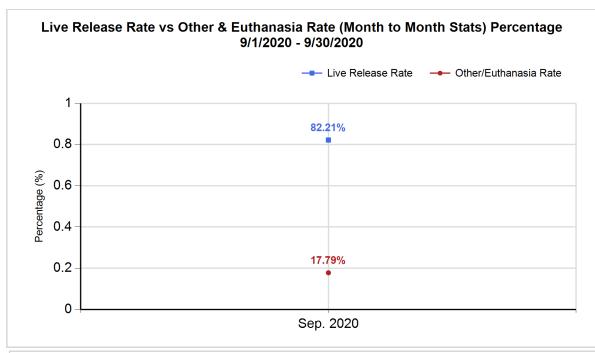

86.45%

80.00%

Formula: M / S 513 / 624 = 82.21%

Asilomar "Lite" Live Release Rate:

Canine Live Release Rate

Feline Live Release Rate

[M+R]

11/10/2020 9:59:30 AM

**82.21%** 82.21%

86.45%

80.00%

86.45%

80.00%

|                                       | Intake | Statistics Pivoted by Species (9/1/2020 - 9/30/2020) |       | Month to<br>Month<br>Stats |
|---------------------------------------|--------|------------------------------------------------------|-------|----------------------------|
| Specie<br>s                           |        | Name                                                 | Total | Sep. 2020                  |
| Canine                                | В      | Stray/At Large                                       | 168   | 168                        |
|                                       | С      | Relinquished by Owner                                | 31    | 31                         |
|                                       | D      | Owner Intended Euthanasia                            | 11    | 11                         |
|                                       | E      | Transferred in from Agency (In State)                | 0     | 0                          |
|                                       | E      | Transferred in from Agency (Out of State)            | 0     | 0                          |
|                                       | F      | Cruelty/Confiscate (Other Intakes)                   | 6     | 6                          |
|                                       | F      | Born in the Shelter (Other Intakes)                  | 0     | 0                          |
|                                       | F      | Returns (Other Intakes)                              | 4     | 4                          |
|                                       |        | Canine Live Intake                                   | 220   | 220                        |
| Feline                                | В      | Stray/At Large                                       | 447   | 447                        |
|                                       | С      | Relinquished by Owner                                | 21    | 21                         |
|                                       | D      | Owner Intended Euthanasia                            | 3     | 3                          |
|                                       | E      | Transferred in from Agency (In State)                | 0     | 0                          |
|                                       | E      | Transferred in from Agency (Out of State)            | 0     | 0                          |
|                                       | F      | Cruelty/Confiscate (Other Intakes)                   | 1     | 1                          |
|                                       | F      | Born in the Shelter (Other Intakes)                  | 0     | 0                          |
|                                       | F      | Returns (Other Intakes)                              | 3     | 3                          |
|                                       |        | Feline Live Intake                                   | 475   | 475                        |
|                                       | В      | Stray/At Large                                       | 615   | 615                        |
|                                       | С      | Relinquished by Owner                                | 52    | 52                         |
|                                       | D      | Owner Intended Euthanasia                            | 14    | 14                         |
|                                       | E      | Transferred in from Agency (In State)                | 0     | 0                          |
|                                       | Е      | Transferred in from Agency (Out of State)            | 0     | 0                          |
|                                       | F      | Cruelty/Confiscate (Other Intakes)                   | 7     | 7                          |
| F Born in the Shelter (Other Intakes) |        |                                                      |       | 0                          |
|                                       | 7      |                                                      |       |                            |
|                                       | G      | Total Live Intake                                    | 695   | 695                        |
|                                       |        |                                                      |       |                            |

Formula: M / S 513 / 624 = 82.21%

|            |                     | Car    | nine    |                     | Feline              |        |     |                     |
|------------|---------------------|--------|---------|---------------------|---------------------|--------|-----|---------------------|
| Month Year | Beginning Inventory | Intake | Outcome | Ending<br>Inventory | Beginning Inventory | Intake |     | Ending<br>Inventory |
| 09/2020    | 147                 | 220    | 214     | 153                 | 349                 | 475    | 410 | 414                 |