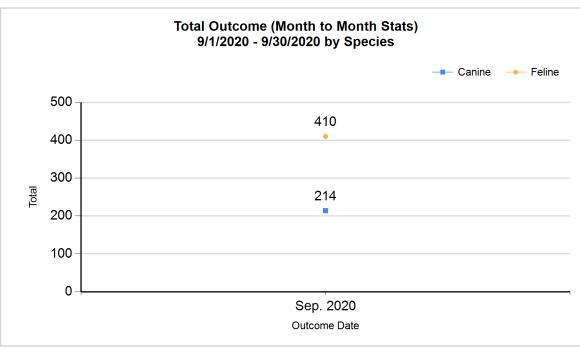

|   | Intake & Outcome Statistics<br>(9/1/2020 - 9/30/2020)<br>Pivoted by Intake & Outcome |        |        |       | Month<br>to<br>Month<br>Stats |
|---|--------------------------------------------------------------------------------------|--------|--------|-------|-------------------------------|
|   | Trottou by make a Gatoomo                                                            | Canine | Feline | Total | Sep.<br>2020                  |
|   | LIVE INTAKE                                                                          |        |        |       | ,                             |
| В | Stray/At Large                                                                       | 168    | 447    | 615   | 615                           |
| С | Relinquished by Owner                                                                | 31     | 21     | 52    | 52                            |
| D | Owner Intended Euthanasia                                                            | 11     | 3      | 14    | 14                            |
| E | Transferred in from Agency (In State)                                                | 0      | 0      | 0     | 0                             |
| Ε | Transferred in from Agency (Out of State)                                            | 0      | 0      | 0     | 0                             |
| F | Cruelty/Confiscate (Other Intakes)                                                   | 6      | 1      | 7     | 7                             |
| F | Born in the Shelter (Other Intakes)                                                  | 0      | 0      | 0     | 0                             |
| F | Returns (Other Intakes)                                                              | 4      | 3      | 7     | 7                             |
| G | Total Live Intake [B+C+D+E+F]                                                        | 220    | 475    | 695   | 695                           |
|   | OUTCOMES                                                                             |        |        |       |                               |
| Н | Adoption                                                                             | 89     | 192    | 281   | 281                           |
| ı | Return to Owner                                                                      | 42     | 2      | 44    | 44                            |
| J | Transferred to Another Agency                                                        | 54     | 79     | 133   | 133                           |
| K | Return to Field                                                                      | 0      | 55     | 55    | 55                            |
| L | Other Live Outcomes                                                                  | 0      | 0      | 0     | 0                             |
| M | Subtotal: Live Outcomes [H+I+J+K+L]                                                  | 185    | 328    | 513   | 513                           |
| N | Died in Care                                                                         | 1      | 27     | 28    | 28                            |
| 0 | Lost in Care                                                                         | 0      | 0      | 0     | 0                             |
| Р | Shelter Euthanasia                                                                   | 14     | 44     | 58    | 58                            |
| Q | Owner Intended Euthanasia                                                            | 14     | 11     | 25    | 25                            |
| R | Subtotal: Other Outcomes [N+O+P+Q]                                                   | 29     | 82     | 111   | 111                           |
| S | Total Outcomes                                                                       | 214    | 410    | 624   | 624                           |

11/10/2020 9:59:30 AM

|         | Outcome Statistics Pivoted by Species<br>(9/1/2020 - 9/30/2020 |                               |       |           |
|---------|----------------------------------------------------------------|-------------------------------|-------|-----------|
| Species |                                                                | Name                          | Total | Sep. 2020 |
| Canine  | Н                                                              | Adoption                      | 89    | 89        |
|         | I                                                              | Return to Owner               | 42    | 42        |
|         | J                                                              | Transferred to Another Agency | 54    | 54        |
|         | K                                                              | Return to Field               | 0     | 0         |
|         | L                                                              | Other Live Outcomes           | 0     | 0         |
|         | M                                                              | Subtotal: Live Outcomes       | 185   | 185       |
|         | N                                                              | Died in Care                  | 1     | 1         |
|         | 0                                                              | Lost in Care                  | 0     | 0         |
|         | Р                                                              | Shelter Euthanasia            | 14    | 14        |
|         | Q                                                              | Owner Intended Euthanasia     | 14    | 14        |
|         | R                                                              | Subtotal: Other Outcomes      | 29    | 29        |
|         |                                                                | Canine Total Outcome          | 214   | 214       |
| Feline  | Н                                                              | Adoption                      | 192   | 192       |
|         | I                                                              | Return to Owner               | 2     | 2         |
|         | J                                                              | Transferred to Another Agency | 79    | 79        |
|         | K                                                              | Return to Field               | 55    | 55        |
|         | L                                                              | Other Live Outcomes           | 0     | 0         |
|         | M                                                              | Subtotal: Live Outcomes       | 328   | 328       |
|         | N                                                              | Died in Care                  | 27    | 27        |
|         | 0                                                              | Lost in Care                  | 0     | 0         |
|         | Р                                                              | Shelter Euthanasia            | 44    | 44        |
|         | Q                                                              | Owner Intended Euthanasia     | 11    | 11        |
| R       |                                                                | Subtotal: Other Outcomes      | 82    | 82        |
|         |                                                                | Feline Total Outcome          | 410   | 410       |
|         | Н                                                              | Adoption                      | 281   | 281       |
|         | ı                                                              | Return to Owner               | 44    | 44        |
|         | J                                                              | Transferred to Another Agency | 133   | 133       |
|         | K                                                              | Return to Field               | 55    | 55        |
|         | L                                                              | Other Live Outcomes           | 0     | 0         |
|         | N                                                              | Died in Care                  | 28    | 28        |
|         | 0                                                              | Lost in Care                  | 0     | 0         |
|         | Р                                                              | Shelter Euthanasia            | 58    | 58        |
|         | Q                                                              | Owner Intended Euthanasia     | 25    | 25        |
|         | S                                                              | Total Outcome                 | 624   | 624       |
|         |                                                                |                               |       |           |
|         |                                                                |                               |       |           |