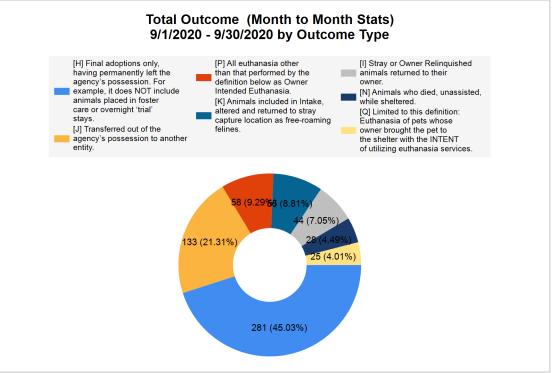

|   | Intake & Outcome Statistics<br>(9/1/2020 - 9/30/2020)<br>Pivoted by Intake & Outcome |        |        |       | Month<br>to<br>Month<br>Stats |
|---|--------------------------------------------------------------------------------------|--------|--------|-------|-------------------------------|
|   | Trottou by make a Gatoomo                                                            | Canine | Feline | Total | Sep.<br>2020                  |
|   | LIVE INTAKE                                                                          |        |        |       | ,                             |
| В | Stray/At Large                                                                       | 168    | 447    | 615   | 615                           |
| С | Relinquished by Owner                                                                | 31     | 21     | 52    | 52                            |
| D | Owner Intended Euthanasia                                                            | 11     | 3      | 14    | 14                            |
| E | Transferred in from Agency (In State)                                                | 0      | 0      | 0     | 0                             |
| Ε | Transferred in from Agency (Out of State)                                            | 0      | 0      | 0     | 0                             |
| F | Cruelty/Confiscate (Other Intakes)                                                   | 6      | 1      | 7     | 7                             |
| F | Born in the Shelter (Other Intakes)                                                  | 0      | 0      | 0     | 0                             |
| F | Returns (Other Intakes)                                                              | 4      | 3      | 7     | 7                             |
| G | Total Live Intake [B+C+D+E+F]                                                        | 220    | 475    | 695   | 695                           |
|   | OUTCOMES                                                                             |        |        |       |                               |
| Н | Adoption                                                                             | 89     | 192    | 281   | 281                           |
| ı | Return to Owner                                                                      | 42     | 2      | 44    | 44                            |
| J | Transferred to Another Agency                                                        | 54     | 79     | 133   | 133                           |
| K | Return to Field                                                                      | 0      | 55     | 55    | 55                            |
| L | Other Live Outcomes                                                                  | 0      | 0      | 0     | 0                             |
| M | Subtotal: Live Outcomes [H+I+J+K+L]                                                  | 185    | 328    | 513   | 513                           |
| N | Died in Care                                                                         | 1      | 27     | 28    | 28                            |
| 0 | Lost in Care                                                                         | 0      | 0      | 0     | 0                             |
| Р | Shelter Euthanasia                                                                   | 14     | 44     | 58    | 58                            |
| Q | Owner Intended Euthanasia                                                            | 14     | 11     | 25    | 25                            |
| R | Subtotal: Other Outcomes [N+O+P+Q]                                                   | 29     | 82     | 111   | 111                           |
| S | Total Outcomes                                                                       | 214    | 410    | 624   | 624                           |

11/10/2020 9:59:30 AM

|         | Outcome Statistics Pivoted by Species<br>(9/1/2020 - 9/30/2020 |                               |       |           |
|---------|----------------------------------------------------------------|-------------------------------|-------|-----------|
| Species |                                                                | Name                          | Total | Sep. 2020 |
| Canine  | Н                                                              | Adoption                      | 89    | 89        |
|         | I                                                              | Return to Owner               | 42    | 42        |
|         | J                                                              | Transferred to Another Agency | 54    | 54        |
|         | K                                                              | Return to Field               | 0     | 0         |
|         | L                                                              | Other Live Outcomes           | 0     | 0         |
|         | M                                                              | Subtotal: Live Outcomes       | 185   | 185       |
|         | N                                                              | Died in Care                  | 1     | 1         |
|         | 0                                                              | Lost in Care                  | 0     | 0         |
|         | Р                                                              | Shelter Euthanasia            | 14    | 14        |
|         | Q                                                              | Owner Intended Euthanasia     | 14    | 14        |
|         | R                                                              | Subtotal: Other Outcomes      | 29    | 29        |
|         |                                                                | Canine Total Outcome          | 214   | 214       |
| Feline  | Н                                                              | Adoption                      | 192   | 192       |
|         | I                                                              | Return to Owner               | 2     | 2         |
|         | J                                                              | Transferred to Another Agency | 79    | 79        |
|         | K                                                              | Return to Field               | 55    | 55        |
|         | L                                                              | Other Live Outcomes           | 0     | 0         |
|         | M                                                              | Subtotal: Live Outcomes       | 328   | 328       |
|         | N                                                              | Died in Care                  | 27    | 27        |
|         | 0                                                              | Lost in Care                  | 0     | 0         |
|         | Р                                                              | Shelter Euthanasia            | 44    | 44        |
|         | Q                                                              | Owner Intended Euthanasia     | 11    | 11        |
| R       |                                                                | Subtotal: Other Outcomes      | 82    | 82        |
|         |                                                                | Feline Total Outcome          | 410   | 410       |
|         | Н                                                              | Adoption                      | 281   | 281       |
|         | ı                                                              | Return to Owner               | 44    | 44        |
|         | J                                                              | Transferred to Another Agency | 133   | 133       |
|         | K                                                              | Return to Field               | 55    | 55        |
|         | L                                                              | Other Live Outcomes           | 0     | 0         |
|         | N                                                              | Died in Care                  | 28    | 28        |
|         | 0                                                              | Lost in Care                  | 0     | 0         |
|         | Р                                                              | Shelter Euthanasia            | 58    | 58        |
|         | Q                                                              | Owner Intended Euthanasia     | 25    | 25        |
|         | S                                                              | Total Outcome                 | 624   | 624       |
|         |                                                                |                               |       |           |
|         |                                                                |                               |       |           |