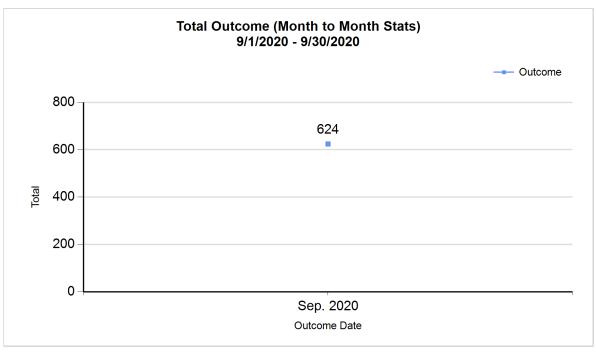

11/10/2020 9:59:30 AM

|         | Outcome Statistics Pivoted by Species<br>(9/1/2020 - 9/30/2020 |                               |       |           |
|---------|----------------------------------------------------------------|-------------------------------|-------|-----------|
| Species |                                                                | Name                          | Total | Sep. 2020 |
| Canine  | Н                                                              | Adoption                      | 89    | 89        |
|         | I                                                              | Return to Owner               | 42    | 42        |
|         | J                                                              | Transferred to Another Agency | 54    | 54        |
|         | K                                                              | Return to Field               | 0     | 0         |
|         | L                                                              | Other Live Outcomes           | 0     | 0         |
|         | M                                                              | Subtotal: Live Outcomes       | 185   | 185       |
|         | N                                                              | Died in Care                  | 1     | 1         |
|         | 0                                                              | Lost in Care                  | 0     | 0         |
|         | Р                                                              | Shelter Euthanasia            | 14    | 14        |
|         | Q                                                              | Owner Intended Euthanasia     | 14    | 14        |
|         | R                                                              | Subtotal: Other Outcomes      | 29    | 29        |
|         |                                                                | Canine Total Outcome          | 214   | 214       |
| Feline  | Н                                                              | Adoption                      | 192   | 192       |
|         | I                                                              | Return to Owner               | 2     | 2         |
|         | J                                                              | Transferred to Another Agency | 79    | 79        |
|         | K                                                              | Return to Field               | 55    | 55        |
|         | L                                                              | Other Live Outcomes           | 0     | 0         |
|         | M                                                              | Subtotal: Live Outcomes       | 328   | 328       |
|         | N                                                              | Died in Care                  | 27    | 27        |
|         | 0                                                              | Lost in Care                  | 0     | 0         |
|         | Р                                                              | Shelter Euthanasia            | 44    | 44        |
|         | Q                                                              | Owner Intended Euthanasia     | 11    | 11        |
| R       |                                                                | Subtotal: Other Outcomes      | 82    | 82        |
|         |                                                                | Feline Total Outcome          | 410   | 410       |
|         | Н                                                              | Adoption                      | 281   | 281       |
|         | ı                                                              | Return to Owner               | 44    | 44        |
|         | J                                                              | Transferred to Another Agency | 133   | 133       |
|         | K                                                              | Return to Field               | 55    | 55        |
|         | L                                                              | Other Live Outcomes           | 0     | 0         |
|         | N                                                              | Died in Care                  | 28    | 28        |
|         | 0                                                              | Lost in Care                  | 0     | 0         |
|         | Р                                                              | Shelter Euthanasia            | 58    | 58        |
|         | Q                                                              | Owner Intended Euthanasia     | 25    | 25        |
|         | S                                                              | Total Outcome                 | 624   | 624       |
|         |                                                                |                               |       |           |
|         |                                                                |                               |       |           |