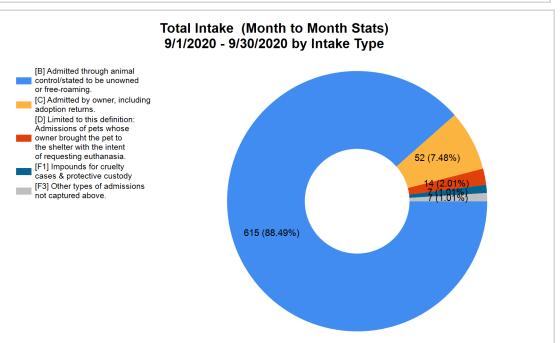

|   | Intake & Outcome Statistics<br>(9/1/2020 - 9/30/2020)<br>Pivoted by Intake & Outcome |        |        |       | Month<br>to<br>Month<br>Stats |
|---|--------------------------------------------------------------------------------------|--------|--------|-------|-------------------------------|
|   | Trottou by make a Gatoomo                                                            | Canine | Feline | Total | Sep.<br>2020                  |
|   | LIVE INTAKE                                                                          |        |        |       | ,                             |
| В | Stray/At Large                                                                       | 168    | 447    | 615   | 615                           |
| С | Relinquished by Owner                                                                | 31     | 21     | 52    | 52                            |
| D | Owner Intended Euthanasia                                                            | 11     | 3      | 14    | 14                            |
| E | Transferred in from Agency (In State)                                                | 0      | 0      | 0     | 0                             |
| Ε | Transferred in from Agency (Out of State)                                            | 0      | 0      | 0     | 0                             |
| F | Cruelty/Confiscate (Other Intakes)                                                   | 6      | 1      | 7     | 7                             |
| F | Born in the Shelter (Other Intakes)                                                  | 0      | 0      | 0     | 0                             |
| F | Returns (Other Intakes)                                                              | 4      | 3      | 7     | 7                             |
| G | Total Live Intake [B+C+D+E+F]                                                        | 220    | 475    | 695   | 695                           |
|   | OUTCOMES                                                                             |        |        |       |                               |
| Н | Adoption                                                                             | 89     | 192    | 281   | 281                           |
| ı | Return to Owner                                                                      | 42     | 2      | 44    | 44                            |
| J | Transferred to Another Agency                                                        | 54     | 79     | 133   | 133                           |
| K | Return to Field                                                                      | 0      | 55     | 55    | 55                            |
| L | Other Live Outcomes                                                                  | 0      | 0      | 0     | 0                             |
| M | Subtotal: Live Outcomes [H+I+J+K+L]                                                  | 185    | 328    | 513   | 513                           |
| N | Died in Care                                                                         | 1      | 27     | 28    | 28                            |
| 0 | Lost in Care                                                                         | 0      | 0      | 0     | 0                             |
| Р | Shelter Euthanasia                                                                   | 14     | 44     | 58    | 58                            |
| Q | Owner Intended Euthanasia                                                            | 14     | 11     | 25    | 25                            |
| R | Subtotal: Other Outcomes [N+O+P+Q]                                                   | 29     | 82     | 111   | 111                           |
| S | Total Outcomes                                                                       | 214    | 410    | 624   | 624                           |