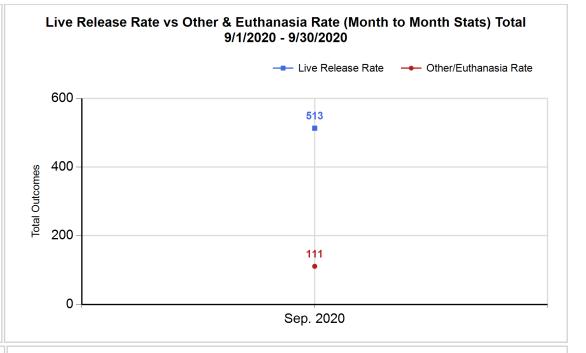

|           | TOTAL           |                     |               |              | Canine              |               | Feline       |                     |               |
|-----------|-----------------|---------------------|---------------|--------------|---------------------|---------------|--------------|---------------------|---------------|
|           | Live<br>Release | Live Release<br>(%) | Change<br>(%) | Live Release | Live Release<br>(%) | Change<br>(%) | Live Release | Live Release<br>(%) | Change<br>(%) |
| Sep. 2020 | 513             | 82.21%              | NaN           | 185          | 86.45%              | NaN           | 328          | 80.00%              | NaN           |