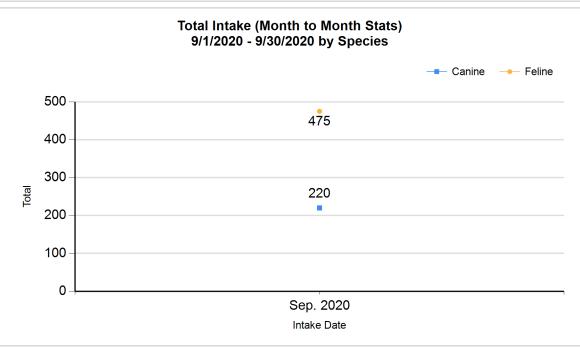

**82.21%** 82.21%

86.45%

80.00%

86.45%

80.00%

|                                       | Intake | Statistics Pivoted by Species (9/1/2020 - 9/30/2020) |       | Month to<br>Month<br>Stats |
|---------------------------------------|--------|------------------------------------------------------|-------|----------------------------|
| Specie<br>s                           |        | Name                                                 | Total | Sep. 2020                  |
| Canine                                | В      | Stray/At Large                                       | 168   | 168                        |
|                                       | С      | Relinquished by Owner                                | 31    | 31                         |
|                                       | D      | Owner Intended Euthanasia                            | 11    | 11                         |
|                                       | E      | Transferred in from Agency (In State)                | 0     | 0                          |
|                                       | E      | Transferred in from Agency (Out of State)            | 0     | 0                          |
|                                       | F      | Cruelty/Confiscate (Other Intakes)                   | 6     | 6                          |
|                                       | F      | Born in the Shelter (Other Intakes)                  | 0     | 0                          |
|                                       | F      | Returns (Other Intakes)                              | 4     | 4                          |
|                                       |        | Canine Live Intake                                   | 220   | 220                        |
| Feline                                | В      | Stray/At Large                                       | 447   | 447                        |
|                                       | С      | Relinquished by Owner                                | 21    | 21                         |
|                                       | D      | Owner Intended Euthanasia                            | 3     | 3                          |
|                                       | E      | Transferred in from Agency (In State)                | 0     | 0                          |
|                                       | E      | Transferred in from Agency (Out of State)            | 0     | 0                          |
|                                       | F      | Cruelty/Confiscate (Other Intakes)                   | 1     | 1                          |
|                                       | F      | Born in the Shelter (Other Intakes)                  | 0     | 0                          |
|                                       | F      | Returns (Other Intakes)                              | 3     | 3                          |
|                                       |        | Feline Live Intake                                   | 475   | 475                        |
|                                       | В      | Stray/At Large                                       | 615   | 615                        |
|                                       | С      | Relinquished by Owner                                | 52    | 52                         |
|                                       | D      | Owner Intended Euthanasia                            | 14    | 14                         |
|                                       | E      | Transferred in from Agency (In State)                | 0     | 0                          |
|                                       | Е      | Transferred in from Agency (Out of State)            | 0     | 0                          |
|                                       | F      | Cruelty/Confiscate (Other Intakes)                   | 7     | 7                          |
| F Born in the Shelter (Other Intakes) |        |                                                      |       | 0                          |
|                                       | 7      |                                                      |       |                            |
|                                       | G      | Total Live Intake                                    | 695   | 695                        |
|                                       |        |                                                      |       |                            |