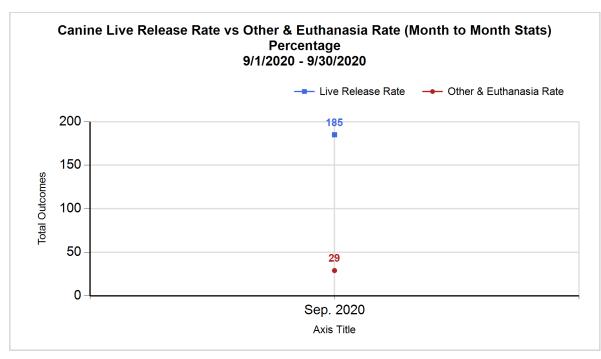

11/10/2020 9:59:30 AM

|         | Outcome Statistics Pivoted by Species<br>(9/1/2020 - 9/30/2020 |                               |       |           |
|---------|----------------------------------------------------------------|-------------------------------|-------|-----------|
| Species |                                                                | Name                          | Total | Sep. 2020 |
| Canine  | Н                                                              | Adoption                      | 89    | 89        |
|         | I                                                              | Return to Owner               | 42    | 42        |
|         | J                                                              | Transferred to Another Agency | 54    | 54        |
|         | K                                                              | Return to Field               | 0     | 0         |
|         | L                                                              | Other Live Outcomes           | 0     | 0         |
|         | M                                                              | Subtotal: Live Outcomes       | 185   | 185       |
|         | N                                                              | Died in Care                  | 1     | 1         |
|         | 0                                                              | Lost in Care                  | 0     | 0         |
|         | Р                                                              | Shelter Euthanasia            | 14    | 14        |
|         | Q                                                              | Owner Intended Euthanasia     | 14    | 14        |
|         | R                                                              | Subtotal: Other Outcomes      | 29    | 29        |
|         |                                                                | Canine Total Outcome          | 214   | 214       |
| Feline  | Н                                                              | Adoption                      | 192   | 192       |
|         | I                                                              | Return to Owner               | 2     | 2         |
|         | J                                                              | Transferred to Another Agency | 79    | 79        |
|         | K                                                              | Return to Field               | 55    | 55        |
|         | L                                                              | Other Live Outcomes           | 0     | 0         |
|         | M                                                              | Subtotal: Live Outcomes       | 328   | 328       |
|         | N                                                              | Died in Care                  | 27    | 27        |
|         | 0                                                              | Lost in Care                  | 0     | 0         |
|         | Р                                                              | Shelter Euthanasia            | 44    | 44        |
|         | Q                                                              | Owner Intended Euthanasia     | 11    | 11        |
| R       |                                                                | Subtotal: Other Outcomes      | 82    | 82        |
|         |                                                                | Feline Total Outcome          | 410   | 410       |
|         | Н                                                              | Adoption                      | 281   | 281       |
|         | ı                                                              | Return to Owner               | 44    | 44        |
|         | J                                                              | Transferred to Another Agency | 133   | 133       |
|         | K                                                              | Return to Field               | 55    | 55        |
|         | L                                                              | Other Live Outcomes           | 0     | 0         |
|         | N                                                              | Died in Care                  | 28    | 28        |
|         | 0                                                              | Lost in Care                  | 0     | 0         |
|         | Р                                                              | Shelter Euthanasia            | 58    | 58        |
|         | Q                                                              | Owner Intended Euthanasia     | 25    | 25        |
|         | S                                                              | Total Outcome                 | 624   | 624       |
|         |                                                                |                               |       |           |
|         |                                                                |                               |       |           |

|           | TOTAL           |                     |               |              | Canine              |               | Feline       |                     |               |
|-----------|-----------------|---------------------|---------------|--------------|---------------------|---------------|--------------|---------------------|---------------|
|           | Live<br>Release | Live Release<br>(%) | Change<br>(%) | Live Release | Live Release<br>(%) | Change<br>(%) | Live Release | Live Release<br>(%) | Change<br>(%) |
| Sep. 2020 | 513             | 82.21%              | NaN           | 185          | 86.45%              | NaN           | 328          | 80.00%              | NaN           |