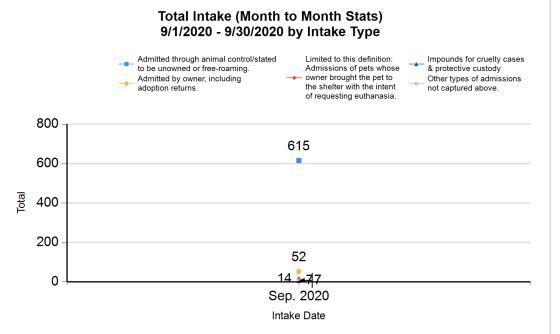

|   | Intake & Outcome Statistics<br>(9/1/2020 - 9/30/2020)<br>Pivoted by Intake & Outcome |        |        |       | Month<br>to<br>Month<br>Stats |
|---|--------------------------------------------------------------------------------------|--------|--------|-------|-------------------------------|
|   | Trottou by make a Gatoomo                                                            | Canine | Feline | Total | Sep.<br>2020                  |
|   | LIVE INTAKE                                                                          |        |        |       | ,                             |
| В | Stray/At Large                                                                       | 168    | 447    | 615   | 615                           |
| С | Relinquished by Owner                                                                | 31     | 21     | 52    | 52                            |
| D | Owner Intended Euthanasia                                                            | 11     | 3      | 14    | 14                            |
| E | Transferred in from Agency (In State)                                                | 0      | 0      | 0     | 0                             |
| Ε | Transferred in from Agency (Out of State)                                            | 0      | 0      | 0     | 0                             |
| F | Cruelty/Confiscate (Other Intakes)                                                   | 6      | 1      | 7     | 7                             |
| F | Born in the Shelter (Other Intakes)                                                  | 0      | 0      | 0     | 0                             |
| F | Returns (Other Intakes)                                                              | 4      | 3      | 7     | 7                             |
| G | Total Live Intake [B+C+D+E+F]                                                        | 220    | 475    | 695   | 695                           |
|   | OUTCOMES                                                                             |        |        |       |                               |
| Н | Adoption                                                                             | 89     | 192    | 281   | 281                           |
| ı | Return to Owner                                                                      | 42     | 2      | 44    | 44                            |
| J | Transferred to Another Agency                                                        | 54     | 79     | 133   | 133                           |
| K | Return to Field                                                                      | 0      | 55     | 55    | 55                            |
| L | Other Live Outcomes                                                                  | 0      | 0      | 0     | 0                             |
| M | Subtotal: Live Outcomes [H+I+J+K+L]                                                  | 185    | 328    | 513   | 513                           |
| N | Died in Care                                                                         | 1      | 27     | 28    | 28                            |
| 0 | Lost in Care                                                                         | 0      | 0      | 0     | 0                             |
| Р | Shelter Euthanasia                                                                   | 14     | 44     | 58    | 58                            |
| Q | Owner Intended Euthanasia                                                            | 14     | 11     | 25    | 25                            |
| R | Subtotal: Other Outcomes [N+O+P+Q]                                                   | 29     | 82     | 111   | 111                           |
| S | Total Outcomes                                                                       | 214    | 410    | 624   | 624                           |