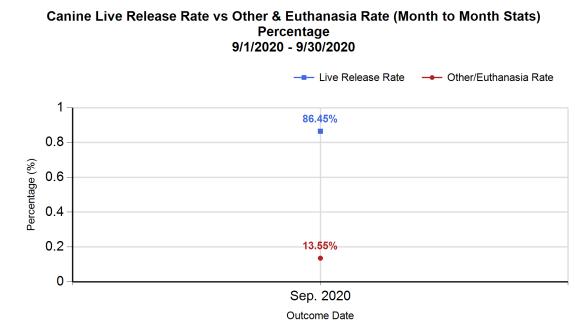

86.45%

80.00%

Formula: M / S 513 / 624 = 82.21%

Asilomar "Lite" Live Release Rate:

Canine Live Release Rate

Feline Live Release Rate

[M+R]

11/10/2020 9:59:30 AM

**82.21%** 82.21%

86.45%

80.00%

86.45%

80.00%

|                                       | Intake | Statistics Pivoted by Species (9/1/2020 - 9/30/2020) |       | Month to<br>Month<br>Stats |
|---------------------------------------|--------|------------------------------------------------------|-------|----------------------------|
| Specie<br>s                           |        | Name                                                 | Total | Sep. 2020                  |
| Canine                                | В      | Stray/At Large                                       | 168   | 168                        |
|                                       | С      | Relinquished by Owner                                | 31    | 31                         |
|                                       | D      | Owner Intended Euthanasia                            | 11    | 11                         |
|                                       | E      | Transferred in from Agency (In State)                | 0     | 0                          |
|                                       | E      | Transferred in from Agency (Out of State)            | 0     | 0                          |
|                                       | F      | Cruelty/Confiscate (Other Intakes)                   | 6     | 6                          |
|                                       | F      | Born in the Shelter (Other Intakes)                  | 0     | 0                          |
|                                       | F      | Returns (Other Intakes)                              | 4     | 4                          |
|                                       |        | Canine Live Intake                                   | 220   | 220                        |
| Feline                                | В      | Stray/At Large                                       | 447   | 447                        |
|                                       | С      | Relinquished by Owner                                | 21    | 21                         |
|                                       | D      | Owner Intended Euthanasia                            | 3     | 3                          |
|                                       | E      | Transferred in from Agency (In State)                | 0     | 0                          |
|                                       | E      | Transferred in from Agency (Out of State)            | 0     | 0                          |
|                                       | F      | Cruelty/Confiscate (Other Intakes)                   | 1     | 1                          |
|                                       | F      | Born in the Shelter (Other Intakes)                  | 0     | 0                          |
|                                       | F      | Returns (Other Intakes)                              | 3     | 3                          |
|                                       |        | Feline Live Intake                                   | 475   | 475                        |
|                                       | В      | Stray/At Large                                       | 615   | 615                        |
|                                       | С      | Relinquished by Owner                                | 52    | 52                         |
|                                       | D      | Owner Intended Euthanasia                            | 14    | 14                         |
|                                       | E      | Transferred in from Agency (In State)                | 0     | 0                          |
|                                       | Е      | Transferred in from Agency (Out of State)            | 0     | 0                          |
|                                       | F      | Cruelty/Confiscate (Other Intakes)                   | 7     | 7                          |
| F Born in the Shelter (Other Intakes) |        |                                                      |       | 0                          |
|                                       | 7      |                                                      |       |                            |
|                                       | G      | Total Live Intake                                    | 695   | 695                        |
|                                       |        |                                                      |       |                            |

|           | TOTAL           |                     |               |              | Canine              |               | Feline       |                     |               |
|-----------|-----------------|---------------------|---------------|--------------|---------------------|---------------|--------------|---------------------|---------------|
|           | Live<br>Release | Live Release<br>(%) | Change<br>(%) | Live Release | Live Release<br>(%) | Change<br>(%) | Live Release | Live Release<br>(%) | Change<br>(%) |
| Sep. 2020 | 513             | 82.21%              | NaN           | 185          | 86.45%              | NaN           | 328          | 80.00%              | NaN           |