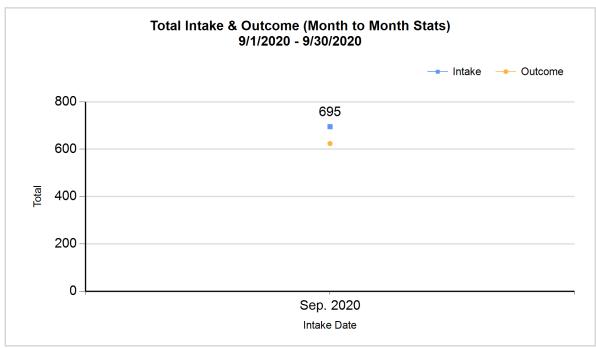

|   | Intake & Outcome Statistics<br>(9/1/2020 - 9/30/2020)<br>Pivoted by Intake & Outcome |        |        |       | Month<br>to<br>Month<br>Stats |
|---|--------------------------------------------------------------------------------------|--------|--------|-------|-------------------------------|
|   | Trottou by make a Gatoomo                                                            | Canine | Feline | Total | Sep.<br>2020                  |
|   | LIVE INTAKE                                                                          |        |        |       | ,                             |
| В | Stray/At Large                                                                       | 168    | 447    | 615   | 615                           |
| С | Relinquished by Owner                                                                | 31     | 21     | 52    | 52                            |
| D | Owner Intended Euthanasia                                                            | 11     | 3      | 14    | 14                            |
| E | Transferred in from Agency (In State)                                                | 0      | 0      | 0     | 0                             |
| Ε | Transferred in from Agency (Out of State)                                            | 0      | 0      | 0     | 0                             |
| F | Cruelty/Confiscate (Other Intakes)                                                   | 6      | 1      | 7     | 7                             |
| F | Born in the Shelter (Other Intakes)                                                  | 0      | 0      | 0     | 0                             |
| F | Returns (Other Intakes)                                                              | 4      | 3      | 7     | 7                             |
| G | Total Live Intake [B+C+D+E+F]                                                        | 220    | 475    | 695   | 695                           |
|   | OUTCOMES                                                                             |        |        |       |                               |
| Н | Adoption                                                                             | 89     | 192    | 281   | 281                           |
| ı | Return to Owner                                                                      | 42     | 2      | 44    | 44                            |
| J | Transferred to Another Agency                                                        | 54     | 79     | 133   | 133                           |
| K | Return to Field                                                                      | 0      | 55     | 55    | 55                            |
| L | Other Live Outcomes                                                                  | 0      | 0      | 0     | 0                             |
| M | Subtotal: Live Outcomes [H+I+J+K+L]                                                  | 185    | 328    | 513   | 513                           |
| N | Died in Care                                                                         | 1      | 27     | 28    | 28                            |
| 0 | Lost in Care                                                                         | 0      | 0      | 0     | 0                             |
| Р | Shelter Euthanasia                                                                   | 14     | 44     | 58    | 58                            |
| Q | Owner Intended Euthanasia                                                            | 14     | 11     | 25    | 25                            |
| R | Subtotal: Other Outcomes [N+O+P+Q]                                                   | 29     | 82     | 111   | 111                           |
| S | Total Outcomes                                                                       | 214    | 410    | 624   | 624                           |

**82.21%** 82.21%

86.45%

80.00%

86.45%

80.00%

|                                       | Intake | Statistics Pivoted by Species (9/1/2020 - 9/30/2020) |       | Month to<br>Month<br>Stats |
|---------------------------------------|--------|------------------------------------------------------|-------|----------------------------|
| Specie<br>s                           |        | Name                                                 | Total | Sep. 2020                  |
| Canine                                | В      | Stray/At Large                                       | 168   | 168                        |
|                                       | С      | Relinquished by Owner                                | 31    | 31                         |
|                                       | D      | Owner Intended Euthanasia                            | 11    | 11                         |
|                                       | E      | Transferred in from Agency (In State)                | 0     | 0                          |
|                                       | E      | Transferred in from Agency (Out of State)            | 0     | 0                          |
|                                       | F      | Cruelty/Confiscate (Other Intakes)                   | 6     | 6                          |
|                                       | F      | Born in the Shelter (Other Intakes)                  | 0     | 0                          |
|                                       | F      | Returns (Other Intakes)                              | 4     | 4                          |
|                                       |        | Canine Live Intake                                   | 220   | 220                        |
| Feline                                | В      | Stray/At Large                                       | 447   | 447                        |
|                                       | С      | Relinquished by Owner                                | 21    | 21                         |
|                                       | D      | Owner Intended Euthanasia                            | 3     | 3                          |
|                                       | E      | Transferred in from Agency (In State)                | 0     | 0                          |
|                                       | E      | Transferred in from Agency (Out of State)            | 0     | 0                          |
|                                       | F      | Cruelty/Confiscate (Other Intakes)                   | 1     | 1                          |
|                                       | F      | Born in the Shelter (Other Intakes)                  | 0     | 0                          |
|                                       | F      | Returns (Other Intakes)                              | 3     | 3                          |
|                                       |        | Feline Live Intake                                   | 475   | 475                        |
|                                       | В      | Stray/At Large                                       | 615   | 615                        |
|                                       | С      | Relinquished by Owner                                | 52    | 52                         |
|                                       | D      | Owner Intended Euthanasia                            | 14    | 14                         |
|                                       | E      | Transferred in from Agency (In State)                | 0     | 0                          |
|                                       | Е      | Transferred in from Agency (Out of State)            | 0     | 0                          |
|                                       | F      | Cruelty/Confiscate (Other Intakes)                   | 7     | 7                          |
| F Born in the Shelter (Other Intakes) |        |                                                      |       | 0                          |
|                                       | 7      |                                                      |       |                            |
|                                       | G      | Total Live Intake                                    | 695   | 695                        |
|                                       |        |                                                      |       |                            |

11/10/2020 9:59:30 AM

|         | Outcome Statistics Pivoted by Species<br>(9/1/2020 - 9/30/2020 |                               |       |           |
|---------|----------------------------------------------------------------|-------------------------------|-------|-----------|
| Species |                                                                | Name                          | Total | Sep. 2020 |
| Canine  | Н                                                              | Adoption                      | 89    | 89        |
|         | I                                                              | Return to Owner               | 42    | 42        |
|         | J                                                              | Transferred to Another Agency | 54    | 54        |
|         | K                                                              | Return to Field               | 0     | 0         |
|         | L                                                              | Other Live Outcomes           | 0     | 0         |
|         | M                                                              | Subtotal: Live Outcomes       | 185   | 185       |
|         | N                                                              | Died in Care                  | 1     | 1         |
|         | 0                                                              | Lost in Care                  | 0     | 0         |
|         | Р                                                              | Shelter Euthanasia            | 14    | 14        |
|         | Q                                                              | Owner Intended Euthanasia     | 14    | 14        |
|         | R                                                              | Subtotal: Other Outcomes      | 29    | 29        |
|         |                                                                | Canine Total Outcome          | 214   | 214       |
| Feline  | Н                                                              | Adoption                      | 192   | 192       |
|         | I                                                              | Return to Owner               | 2     | 2         |
|         | J                                                              | Transferred to Another Agency | 79    | 79        |
|         | K                                                              | Return to Field               | 55    | 55        |
|         | L                                                              | Other Live Outcomes           | 0     | 0         |
|         | M                                                              | Subtotal: Live Outcomes       | 328   | 328       |
|         | N                                                              | Died in Care                  | 27    | 27        |
|         | 0                                                              | Lost in Care                  | 0     | 0         |
|         | Р                                                              | Shelter Euthanasia            | 44    | 44        |
|         | Q                                                              | Owner Intended Euthanasia     | 11    | 11        |
| R       |                                                                | Subtotal: Other Outcomes      | 82    | 82        |
|         |                                                                | Feline Total Outcome          | 410   | 410       |
|         | Н                                                              | Adoption                      | 281   | 281       |
|         | ı                                                              | Return to Owner               | 44    | 44        |
|         | J                                                              | Transferred to Another Agency | 133   | 133       |
|         | K                                                              | Return to Field               | 55    | 55        |
|         | L                                                              | Other Live Outcomes           | 0     | 0         |
|         | N                                                              | Died in Care                  | 28    | 28        |
|         | 0                                                              | Lost in Care                  | 0     | 0         |
|         | Р                                                              | Shelter Euthanasia            | 58    | 58        |
|         | Q                                                              | Owner Intended Euthanasia     | 25    | 25        |
|         | S                                                              | Total Outcome                 | 624   | 624       |
|         |                                                                |                               |       |           |
|         |                                                                |                               |       |           |