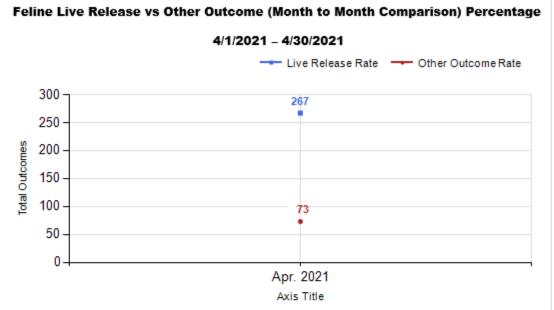

|   | OUTCOMES                                 |        |        |        |        |
|---|------------------------------------------|--------|--------|--------|--------|
| Н | Adoption                                 | 64     | 88     | 152    | 152    |
| ı | Return to Owner                          | 60     | 7      | 67     | 67     |
| J | Transferred to Another Agency            | 64     | 64     | 128    | 128    |
| K | Return to Field                          | 0      | 108    | 108    | 108    |
| L | Other Live Outcomes                      | 0      | 0      | 0      | C      |
| M | Subtotal: Live Outcomes [H+I+J+K+L]      | 188    | 267    | 455    | 455    |
| N | Died in Care                             | 0      | 20     | 20     | 20     |
| 0 | Lost in Care                             | 0      | 0      | 0      | C      |
| Р | Shelter Euthanasia                       | 9      | 53     | 62     | 62     |
| Q | Owner Intended Euthanasia                | 8      | 5      | 13     | 13     |
| R | Subtotal: Other Outcomes [N+O+P+Q]       | 17     | 78     | 95     | 95     |
| S | Total Outcomes [M+R]                     | 205    | 345    | 550    | 550    |
|   | Asilomar "Lite" Live Release Rate:       | 95.43% | 78.53% | 84.73% | 84.73% |
|   | Canine Asilomar "Lite" Live Release Rate |        |        | 95.43% | 95.43% |
|   | Feline Asilomar "Lite" Live Release Rate |        |        | 78.53% | 78.53% |
|   |                                          |        |        |        |        |

8/1/2022 12:29:06 PM

|           | TOTAL           |                  |               | Canine       |                     |               | Feline       |                     |               |
|-----------|-----------------|------------------|---------------|--------------|---------------------|---------------|--------------|---------------------|---------------|
|           | Live<br>Release | Live Release (%) | Change<br>(%) | Live Release | Live Release<br>(%) | Change<br>(%) | Live Release | Live Release<br>(%) | Change<br>(%) |
| Apr. 2021 | 455             | 84.73%           | NaN           | 188          | 95.43%              | NaN           | 267          | 78.53%              | NaN           |