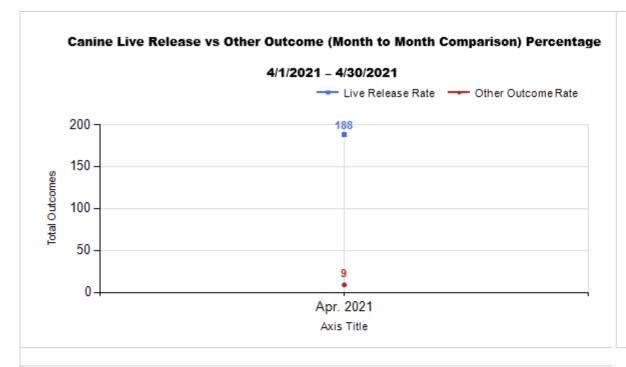

|   | OUTCOMES                                 |        |        |        |        |
|---|------------------------------------------|--------|--------|--------|--------|
| Н | Adoption                                 | 64     | 88     | 152    | 152    |
| ı | Return to Owner                          | 60     | 7      | 67     | 67     |
| J | Transferred to Another Agency            | 64     | 64     | 128    | 128    |
| K | Return to Field                          | 0      | 108    | 108    | 108    |
| L | Other Live Outcomes                      | 0      | 0      | 0      | C      |
| M | Subtotal: Live Outcomes [H+I+J+K+L]      | 188    | 267    | 455    | 455    |
| N | Died in Care                             | 0      | 20     | 20     | 20     |
| 0 | Lost in Care                             | 0      | 0      | 0      | C      |
| Р | Shelter Euthanasia                       | 9      | 53     | 62     | 62     |
| Q | Owner Intended Euthanasia                | 8      | 5      | 13     | 13     |
| R | Subtotal: Other Outcomes [N+O+P+Q]       | 17     | 78     | 95     | 95     |
| S | Total Outcomes [M+R]                     | 205    | 345    | 550    | 550    |
|   | Asilomar "Lite" Live Release Rate:       | 95.43% | 78.53% | 84.73% | 84.73% |
|   | Canine Asilomar "Lite" Live Release Rate |        |        | 95.43% | 95.43% |
|   | Feline Asilomar "Lite" Live Release Rate |        |        | 78.53% | 78.53% |
|   |                                          |        |        |        |        |

8/1/2022 12:29:06 PM

|           | TOTAL           |                  |               | Canine       |                     |               | Feline       |                     |               |
|-----------|-----------------|------------------|---------------|--------------|---------------------|---------------|--------------|---------------------|---------------|
|           | Live<br>Release | Live Release (%) | Change<br>(%) | Live Release | Live Release<br>(%) | Change<br>(%) | Live Release | Live Release<br>(%) | Change<br>(%) |
| Apr. 2021 | 455             | 84.73%           | NaN           | 188          | 95.43%              | NaN           | 267          | 78.53%              | NaN           |