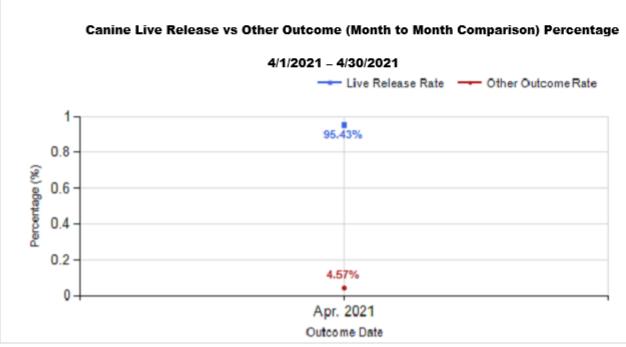

|   | OUTCOMES                                 |        |        |        |        |
|---|------------------------------------------|--------|--------|--------|--------|
| Н | Adoption                                 | 64     | 88     | 152    | 152    |
| ı | Return to Owner                          | 60     | 7      | 67     | 67     |
| J | Transferred to Another Agency            | 64     | 64     | 128    | 128    |
| K | Return to Field                          | 0      | 108    | 108    | 108    |
| L | Other Live Outcomes                      | 0      | 0      | 0      | C      |
| M | Subtotal: Live Outcomes [H+I+J+K+L]      | 188    | 267    | 455    | 455    |
| N | Died in Care                             | 0      | 20     | 20     | 20     |
| 0 | Lost in Care                             | 0      | 0      | 0      | C      |
| Р | Shelter Euthanasia                       | 9      | 53     | 62     | 62     |
| Q | Owner Intended Euthanasia                | 8      | 5      | 13     | 13     |
| R | Subtotal: Other Outcomes [N+O+P+Q]       | 17     | 78     | 95     | 95     |
| S | Total Outcomes [M+R]                     | 205    | 345    | 550    | 550    |
|   | Asilomar "Lite" Live Release Rate:       | 95.43% | 78.53% | 84.73% | 84.73% |
|   | Canine Asilomar "Lite" Live Release Rate |        |        | 95.43% | 95.43% |
|   | Feline Asilomar "Lite" Live Release Rate |        |        | 78.53% | 78.53% |
|   |                                          |        |        |        |        |

8/1/2022 12:29:06 PM

|           | TOTAL           |                  |               | Canine       |                     |               | Feline       |                     |               |
|-----------|-----------------|------------------|---------------|--------------|---------------------|---------------|--------------|---------------------|---------------|
|           | Live<br>Release | Live Release (%) | Change<br>(%) | Live Release | Live Release<br>(%) | Change<br>(%) | Live Release | Live Release<br>(%) | Change<br>(%) |
| Apr. 2021 | 455             | 84.73%           | NaN           | 188          | 95.43%              | NaN           | 267          | 78.53%              | NaN           |