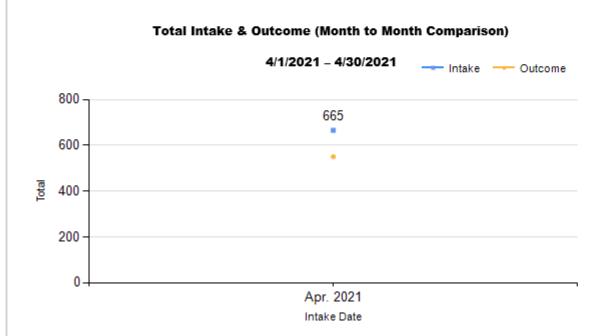

|   | •                                         | Canine | Feline | Total | Apr. 2021 |
|---|-------------------------------------------|--------|--------|-------|-----------|
|   | LIVE INTAKE                               |        |        |       |           |
| В | Stray/At Large                            | 167    | 429    | 596   | 596       |
| С | Relinquished by Owner                     | 9      | 27     | 36    | 36        |
| D | Owner Intended Euthanasia                 | 5      | 4      | 9     | 9         |
| Е | Transferred in from Agency (In State)     | 0      | 0      | 0     | 0         |
| E | Transferred in from Agency (Out of State) | 0      | 0      | 0     | 0         |
| F | Cruelty/Confiscate (Other Intakes)        | 17     | 1      | 18    | 18        |
| F | Born in the Shelter (Other Intakes)       | 0      | 0      | 0     | 0         |
| F | Returns (Other Intakes)                   | 6      | 0      | 6     | 6         |
| G | Total Live Intake [B+C+D+E+F]             | 204    | 461    | 665   | 665       |

|   | OUTCOMES                                 |        |        |        |        |
|---|------------------------------------------|--------|--------|--------|--------|
| Н | Adoption                                 | 64     | 88     | 152    | 152    |
| ı | Return to Owner                          | 60     | 7      | 67     | 67     |
| J | Transferred to Another Agency            | 64     | 64     | 128    | 128    |
| K | Return to Field                          | 0      | 108    | 108    | 108    |
| L | Other Live Outcomes                      | 0      | 0      | 0      | C      |
| M | Subtotal: Live Outcomes [H+I+J+K+L]      | 188    | 267    | 455    | 455    |
| N | Died in Care                             | 0      | 20     | 20     | 20     |
| 0 | Lost in Care                             | 0      | 0      | 0      | C      |
| Р | Shelter Euthanasia                       | 9      | 53     | 62     | 62     |
| Q | Owner Intended Euthanasia                | 8      | 5      | 13     | 13     |
| R | Subtotal: Other Outcomes [N+O+P+Q]       | 17     | 78     | 95     | 95     |
| S | Total Outcomes [M+R]                     | 205    | 345    | 550    | 550    |
|   | Asilomar "Lite" Live Release Rate:       | 95.43% | 78.53% | 84.73% | 84.73% |
|   | Canine Asilomar "Lite" Live Release Rate |        |        | 95.43% | 95.43% |
|   | Feline Asilomar "Lite" Live Release Rate |        |        | 78.53% | 78.53% |
|   |                                          |        |        |        |        |