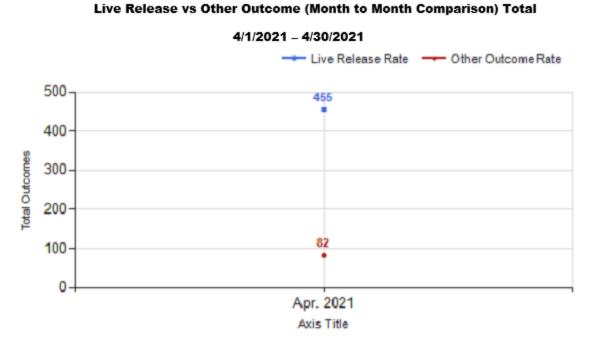

|   | OUTCOMES                                 |        |        |        |        |
|---|------------------------------------------|--------|--------|--------|--------|
| Н | Adoption                                 | 64     | 88     | 152    | 152    |
| ı | Return to Owner                          | 60     | 7      | 67     | 67     |
| J | Transferred to Another Agency            | 64     | 64     | 128    | 128    |
| K | Return to Field                          | 0      | 108    | 108    | 108    |
| L | Other Live Outcomes                      | 0      | 0      | 0      | C      |
| M | Subtotal: Live Outcomes [H+I+J+K+L]      | 188    | 267    | 455    | 455    |
| N | Died in Care                             | 0      | 20     | 20     | 20     |
| 0 | Lost in Care                             | 0      | 0      | 0      | C      |
| Р | Shelter Euthanasia                       | 9      | 53     | 62     | 62     |
| Q | Owner Intended Euthanasia                | 8      | 5      | 13     | 13     |
| R | Subtotal: Other Outcomes [N+O+P+Q]       | 17     | 78     | 95     | 95     |
| S | Total Outcomes [M+R]                     | 205    | 345    | 550    | 550    |
|   | Asilomar "Lite" Live Release Rate:       | 95.43% | 78.53% | 84.73% | 84.73% |
|   | Canine Asilomar "Lite" Live Release Rate |        |        | 95.43% | 95.43% |
|   | Feline Asilomar "Lite" Live Release Rate |        |        | 78.53% | 78.53% |
|   |                                          |        |        |        |        |

8/1/2022 12:29:06 PM

|           | TOTAL           |                  |               | Canine       |                     |               | Feline       |                     |               |
|-----------|-----------------|------------------|---------------|--------------|---------------------|---------------|--------------|---------------------|---------------|
|           | Live<br>Release | Live Release (%) | Change<br>(%) | Live Release | Live Release<br>(%) | Change<br>(%) | Live Release | Live Release<br>(%) | Change<br>(%) |
| Apr. 2021 | 455             | 84.73%           | NaN           | 188          | 95.43%              | NaN           | 267          | 78.53%              | NaN           |