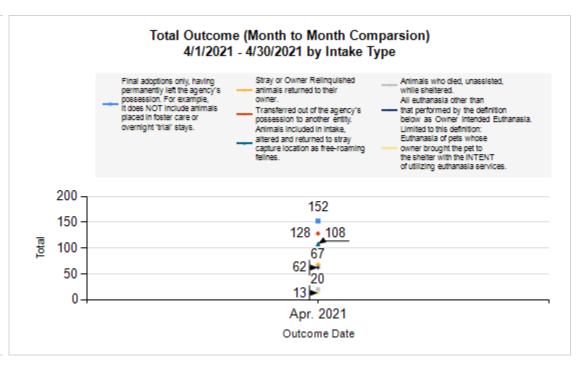

|   | OUTCOMES                                 |        |        |        |        |
|---|------------------------------------------|--------|--------|--------|--------|
| Н | Adoption                                 | 64     | 88     | 152    | 152    |
| ı | Return to Owner                          | 60     | 7      | 67     | 67     |
| J | Transferred to Another Agency            | 64     | 64     | 128    | 128    |
| K | Return to Field                          | 0      | 108    | 108    | 108    |
| L | Other Live Outcomes                      | 0      | 0      | 0      | C      |
| M | Subtotal: Live Outcomes [H+I+J+K+L]      | 188    | 267    | 455    | 455    |
| N | Died in Care                             | 0      | 20     | 20     | 20     |
| 0 | Lost in Care                             | 0      | 0      | 0      | C      |
| Р | Shelter Euthanasia                       | 9      | 53     | 62     | 62     |
| Q | Owner Intended Euthanasia                | 8      | 5      | 13     | 13     |
| R | Subtotal: Other Outcomes [N+O+P+Q]       | 17     | 78     | 95     | 95     |
| S | Total Outcomes [M+R]                     | 205    | 345    | 550    | 550    |
|   | Asilomar "Lite" Live Release Rate:       | 95.43% | 78.53% | 84.73% | 84.73% |
|   | Canine Asilomar "Lite" Live Release Rate |        |        | 95.43% | 95.43% |
|   | Feline Asilomar "Lite" Live Release Rate |        |        | 78.53% | 78.53% |
|   |                                          |        |        |        |        |