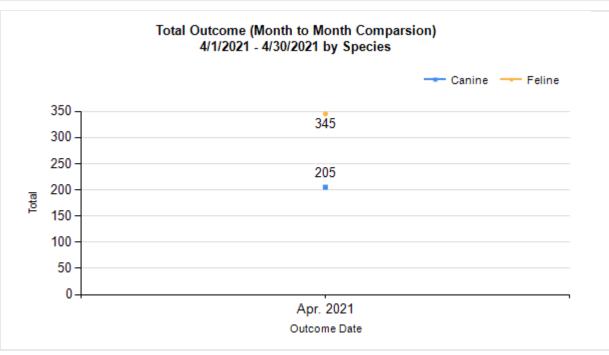

## Outcome Statistics Pivoted by Species (4/1/2021 - 4/30/2021

Month to Month Comparison

|         |   |                               |       | Comparison |
|---------|---|-------------------------------|-------|------------|
| Species |   | Name                          | Total | Apr. 2021  |
| Canine  | Н | Adoption                      | 64    | 64         |
|         | I | Return to Owner               | 60    | 60         |
|         | J | Transferred to Another Agency | 64    | 64         |
|         | K | Return to Field               | 0     | 0          |
|         | L | Other Live Outcomes           | 0     | 0          |
|         | M | Subtotal: Live Outcomes       | 188   | 188        |
|         | N | Died in Care                  | 0     | 0          |
|         | 0 | Lost in Care                  | 0     | 0          |
|         | Р | Shelter Euthanasia            | 9     | 9          |
|         | Q | Owner Intended Euthanasia     | 8     | 8          |
|         | R | Subtotal: Other Outcomes      | 17    | 17         |
|         |   | Canine Total Outcome          | 205   | 205        |
| Feline  | Н | Adoption                      | 88    | 88         |
|         | I | Return to Owner               | 7     | 7          |
|         | J | Transferred to Another Agency | 64    | 64         |
|         | K | Return to Field               | 108   | 108        |
|         | L | Other Live Outcomes           | 0     | 0          |
|         | M | Subtotal: Live Outcomes       | 267   | 267        |
|         | N | Died in Care                  | 20    | 20         |
|         | 0 | Lost in Care                  | 0     | 0          |
|         | Р | Shelter Euthanasia            | 53    | 53         |
|         | Q | Owner Intended Euthanasia     | 5     | 5          |
|         | R | Subtotal: Other Outcomes      | 78    | 78         |
|         |   | Feline Total Outcome          | 345   | 345        |
|         | Н | Adoption                      | 152   | 152        |
|         | ı | Return to Owner               | 67    | 67         |
|         | J | Transferred to Another Agency | 128   | 128        |
|         | K | Return to Field               | 108   | 108        |
|         | L | Other Live Outcomes           | 0     | 0          |
|         | N | Died in Care                  | 20    | 20         |
|         | 0 | Lost in Care                  | 0     | 0          |
|         | Р | Shelter Euthanasia            | 62    | 62         |
|         | Q | Owner Intended Euthanasia     | 13    | 13         |
|         | S | Total Outcome                 | 550   | 550        |
|         |   |                               |       |            |
|         |   |                               |       |            |