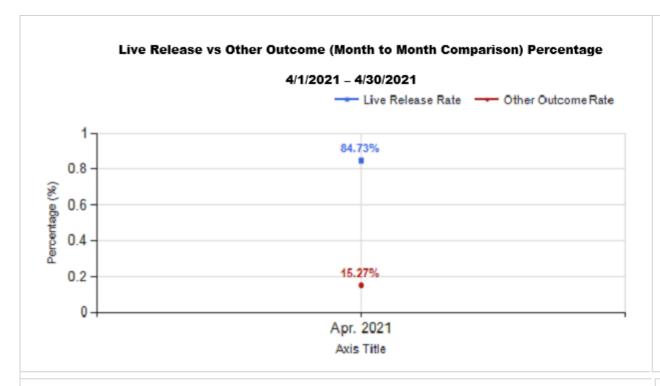

|   | OUTCOMES                                 |        |        |        |        |
|---|------------------------------------------|--------|--------|--------|--------|
| Н | Adoption                                 | 64     | 88     | 152    | 152    |
| ı | Return to Owner                          | 60     | 7      | 67     | 67     |
| J | Transferred to Another Agency            | 64     | 64     | 128    | 128    |
| K | Return to Field                          | 0      | 108    | 108    | 108    |
| L | Other Live Outcomes                      | 0      | 0      | 0      | C      |
| M | Subtotal: Live Outcomes [H+I+J+K+L]      | 188    | 267    | 455    | 455    |
| N | Died in Care                             | 0      | 20     | 20     | 20     |
| 0 | Lost in Care                             | 0      | 0      | 0      | C      |
| Р | Shelter Euthanasia                       | 9      | 53     | 62     | 62     |
| Q | Owner Intended Euthanasia                | 8      | 5      | 13     | 13     |
| R | Subtotal: Other Outcomes [N+O+P+Q]       | 17     | 78     | 95     | 95     |
| S | Total Outcomes [M+R]                     | 205    | 345    | 550    | 550    |
|   | Asilomar "Lite" Live Release Rate:       | 95.43% | 78.53% | 84.73% | 84.73% |
|   | Canine Asilomar "Lite" Live Release Rate |        |        | 95.43% | 95.43% |
|   | Feline Asilomar "Lite" Live Release Rate |        |        | 78.53% | 78.53% |
|   |                                          |        |        |        |        |

Formula: M / (S subtract Q) 455 / (550 subtract 13 ) = 84.73%

|         | Intake                                        | Statistics Pivoted by Species<br>(4/1/2021 - 4/30/2021) |       | Month to<br>Month<br>Comparison |
|---------|-----------------------------------------------|---------------------------------------------------------|-------|---------------------------------|
| Species |                                               | Name                                                    | Total | Apr. 2021                       |
| Canine  | В                                             | Stray/At Large                                          | 167   | 167                             |
|         | С                                             | Relinquished by Owner                                   | 9     | 9                               |
|         | D                                             | Owner Intended Euthanasia                               | 5     | 5                               |
|         | E                                             | Transferred in from Agency (In State)                   | 0     | 0                               |
|         | E                                             | Transferred in from Agency (Out of State)               | 0     | 0                               |
|         | F                                             | Cruelty/Confiscate (Other Intakes)                      | 17    | 17                              |
|         | F                                             | Born in the Shelter (Other Intakes)                     | 0     | 0                               |
|         | F                                             | Returns (Other Intakes)                                 | 6     | 6                               |
|         |                                               | Canine Live Intake                                      | 204   | 204                             |
| Feline  | В                                             | Stray/At Large                                          | 429   | 429                             |
|         | С                                             | Relinquished by Owner                                   | 27    | 27                              |
|         | D                                             | Owner Intended Euthanasia                               | 4     | 4                               |
|         | E                                             | Transferred in from Agency (In State)                   | 0     | 0                               |
|         | Е                                             | Transferred in from Agency (Out of State)               | 0     | 0                               |
|         | F                                             | Cruelty/Confiscate (Other Intakes)                      | 1     | 1                               |
|         | F                                             | Born in the Shelter (Other Intakes)                     | 0     | 0                               |
|         | F Returns (Other Intakes)  Feline Live Intake |                                                         | 0     | 0                               |
|         |                                               |                                                         | 461   | 461                             |
|         | В                                             | Stray/At Large                                          | 596   | 596                             |
|         | С                                             | Relinquished by Owner                                   | 36    | 36                              |
|         | D                                             | Owner Intended Euthanasia                               | 9     | 9                               |
|         | Е                                             | Transferred in from Agency (In State)                   | 0     | 0                               |
|         | E                                             | Transferred in from Agency (Out of State)               | 0     | 0                               |
|         | F                                             | Cruelty/Confiscate (Other Intakes)                      | 18    | 18                              |
|         | F                                             | Born in the Shelter (Other Intakes)                     | 0     | 0                               |
|         | F                                             | Returns (Other Intakes)                                 | 6     | 6                               |
|         | G                                             | Total Live Intake                                       | 665   | 665                             |
|         |                                               |                                                         |       |                                 |