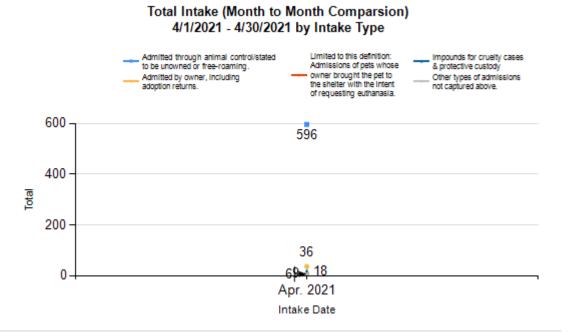

|   | •                                         | Canine | Feline | Total | Apr. 2021 |
|---|-------------------------------------------|--------|--------|-------|-----------|
|   | LIVE INTAKE                               |        |        |       |           |
| В | Stray/At Large                            | 167    | 429    | 596   | 596       |
| С | Relinquished by Owner                     | 9      | 27     | 36    | 36        |
| D | Owner Intended Euthanasia                 | 5      | 4      | 9     | 9         |
| Е | Transferred in from Agency (In State)     | 0      | 0      | 0     | 0         |
| E | Transferred in from Agency (Out of State) | 0      | 0      | 0     | 0         |
| F | Cruelty/Confiscate (Other Intakes)        | 17     | 1      | 18    | 18        |
| F | Born in the Shelter (Other Intakes)       | 0      | 0      | 0     | 0         |
| F | Returns (Other Intakes)                   | 6      | 0      | 6     | 6         |
| G | Total Live Intake [B+C+D+E+F]             | 204    | 461    | 665   | 665       |

Formula: M / (S subtract Q) 455 / (550 subtract 13 ) = 84.73%

|         | Intake                                        | Statistics Pivoted by Species<br>(4/1/2021 - 4/30/2021) |       | Month to<br>Month<br>Comparison |
|---------|-----------------------------------------------|---------------------------------------------------------|-------|---------------------------------|
| Species |                                               | Name                                                    | Total | Apr. 2021                       |
| Canine  | В                                             | Stray/At Large                                          | 167   | 167                             |
|         | С                                             | Relinquished by Owner                                   | 9     | 9                               |
|         | D                                             | Owner Intended Euthanasia                               | 5     | 5                               |
|         | E                                             | Transferred in from Agency (In State)                   | 0     | 0                               |
|         | E                                             | Transferred in from Agency (Out of State)               | 0     | 0                               |
|         | F                                             | Cruelty/Confiscate (Other Intakes)                      | 17    | 17                              |
|         | F                                             | Born in the Shelter (Other Intakes)                     | 0     | 0                               |
|         | F                                             | Returns (Other Intakes)                                 | 6     | 6                               |
|         |                                               | Canine Live Intake                                      | 204   | 204                             |
| Feline  | В                                             | Stray/At Large                                          | 429   | 429                             |
|         | С                                             | Relinquished by Owner                                   | 27    | 27                              |
|         | D                                             | Owner Intended Euthanasia                               | 4     | 4                               |
|         | E                                             | Transferred in from Agency (In State)                   | 0     | 0                               |
|         | Е                                             | Transferred in from Agency (Out of State)               | 0     | 0                               |
|         | F                                             | Cruelty/Confiscate (Other Intakes)                      | 1     | 1                               |
|         | F                                             | Born in the Shelter (Other Intakes)                     | 0     | 0                               |
|         | F Returns (Other Intakes)  Feline Live Intake |                                                         | 0     | 0                               |
|         |                                               |                                                         | 461   | 461                             |
|         | В                                             | Stray/At Large                                          | 596   | 596                             |
|         | С                                             | Relinquished by Owner                                   | 36    | 36                              |
|         | D                                             | Owner Intended Euthanasia                               | 9     | 9                               |
|         | Е                                             | Transferred in from Agency (In State)                   | 0     | 0                               |
|         | E                                             | Transferred in from Agency (Out of State)               | 0     | 0                               |
|         | F                                             | Cruelty/Confiscate (Other Intakes)                      | 18    | 18                              |
|         | F                                             | Born in the Shelter (Other Intakes)                     | 0     | 0                               |
|         | F                                             | Returns (Other Intakes)                                 | 6     | 6                               |
|         | G                                             | Total Live Intake                                       | 665   | 665                             |
|         |                                               |                                                         |       |                                 |