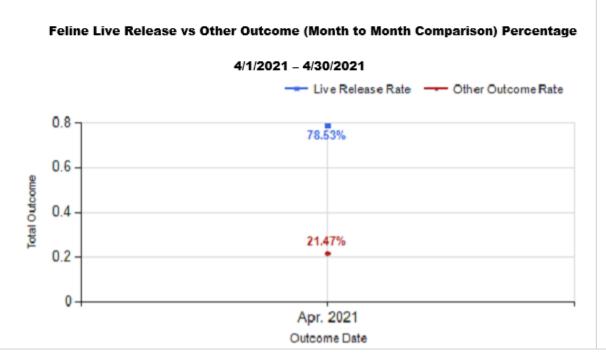

|   | OUTCOMES                                 |        |        |        |        |
|---|------------------------------------------|--------|--------|--------|--------|
| Н | Adoption                                 | 64     | 88     | 152    | 152    |
| ı | Return to Owner                          | 60     | 7      | 67     | 67     |
| J | Transferred to Another Agency            | 64     | 64     | 128    | 128    |
| K | Return to Field                          | 0      | 108    | 108    | 108    |
| L | Other Live Outcomes                      | 0      | 0      | 0      | C      |
| M | Subtotal: Live Outcomes [H+I+J+K+L]      | 188    | 267    | 455    | 455    |
| N | Died in Care                             | 0      | 20     | 20     | 20     |
| 0 | Lost in Care                             | 0      | 0      | 0      | C      |
| Р | Shelter Euthanasia                       | 9      | 53     | 62     | 62     |
| Q | Owner Intended Euthanasia                | 8      | 5      | 13     | 13     |
| R | Subtotal: Other Outcomes [N+O+P+Q]       | 17     | 78     | 95     | 95     |
| S | Total Outcomes [M+R]                     | 205    | 345    | 550    | 550    |
|   | Asilomar "Lite" Live Release Rate:       | 95.43% | 78.53% | 84.73% | 84.73% |
|   | Canine Asilomar "Lite" Live Release Rate |        |        | 95.43% | 95.43% |
|   | Feline Asilomar "Lite" Live Release Rate |        |        | 78.53% | 78.53% |
|   |                                          |        |        |        |        |

8/1/2022 12:29:06 PM

|           | TOTAL           |                  |               | Canine       |                     |               | Feline       |                     |               |
|-----------|-----------------|------------------|---------------|--------------|---------------------|---------------|--------------|---------------------|---------------|
|           | Live<br>Release | Live Release (%) | Change<br>(%) | Live Release | Live Release<br>(%) | Change<br>(%) | Live Release | Live Release<br>(%) | Change<br>(%) |
| Apr. 2021 | 455             | 84.73%           | NaN           | 188          | 95.43%              | NaN           | 267          | 78.53%              | NaN           |