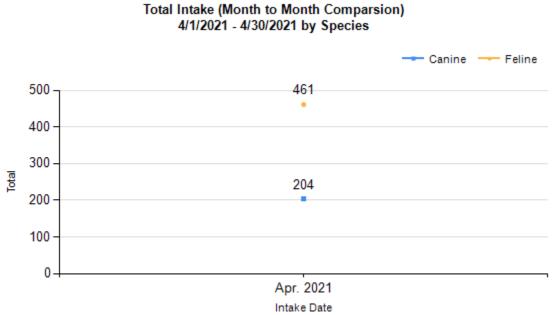

|   | •                                         | Canine | Feline | Total | Apr. 2021 |
|---|-------------------------------------------|--------|--------|-------|-----------|
|   | LIVE INTAKE                               |        |        |       |           |
| В | Stray/At Large                            | 167    | 429    | 596   | 596       |
| С | Relinquished by Owner                     | 9      | 27     | 36    | 36        |
| D | Owner Intended Euthanasia                 | 5      | 4      | 9     | 9         |
| Е | Transferred in from Agency (In State)     | 0      | 0      | 0     | 0         |
| E | Transferred in from Agency (Out of State) | 0      | 0      | 0     | 0         |
| F | Cruelty/Confiscate (Other Intakes)        | 17     | 1      | 18    | 18        |
| F | Born in the Shelter (Other Intakes)       | 0      | 0      | 0     | 0         |
| F | Returns (Other Intakes)                   | 6      | 0      | 6     | 6         |
| G | Total Live Intake [B+C+D+E+F]             | 204    | 461    | 665   | 665       |

Formula: M / (S subtract Q) 455 / (550 subtract 13 ) = 84.73%

|         | Intake                                        | Statistics Pivoted by Species<br>(4/1/2021 - 4/30/2021) |       | Month to<br>Month<br>Comparison |
|---------|-----------------------------------------------|---------------------------------------------------------|-------|---------------------------------|
| Species |                                               | Name                                                    | Total | Apr. 2021                       |
| Canine  | В                                             | Stray/At Large                                          | 167   | 167                             |
|         | С                                             | Relinquished by Owner                                   | 9     | 9                               |
|         | D                                             | Owner Intended Euthanasia                               | 5     | 5                               |
|         | E                                             | Transferred in from Agency (In State)                   | 0     | 0                               |
|         | E                                             | Transferred in from Agency (Out of State)               | 0     | 0                               |
|         | F                                             | Cruelty/Confiscate (Other Intakes)                      | 17    | 17                              |
|         | F                                             | Born in the Shelter (Other Intakes)                     | 0     | 0                               |
|         | F                                             | Returns (Other Intakes)                                 | 6     | 6                               |
|         |                                               | Canine Live Intake                                      | 204   | 204                             |
| Feline  | В                                             | Stray/At Large                                          | 429   | 429                             |
|         | С                                             | Relinquished by Owner                                   | 27    | 27                              |
|         | D                                             | Owner Intended Euthanasia                               | 4     | 4                               |
|         | E                                             | Transferred in from Agency (In State)                   | 0     | 0                               |
|         | Е                                             | Transferred in from Agency (Out of State)               | 0     | 0                               |
|         | F                                             | Cruelty/Confiscate (Other Intakes)                      | 1     | 1                               |
|         | F                                             | Born in the Shelter (Other Intakes)                     | 0     | 0                               |
|         | F Returns (Other Intakes)  Feline Live Intake |                                                         | 0     | 0                               |
|         |                                               |                                                         | 461   | 461                             |
|         | В                                             | Stray/At Large                                          | 596   | 596                             |
|         | С                                             | Relinquished by Owner                                   | 36    | 36                              |
|         | D                                             | Owner Intended Euthanasia                               | 9     | 9                               |
|         | Е                                             | Transferred in from Agency (In State)                   | 0     | 0                               |
|         | E                                             | Transferred in from Agency (Out of State)               | 0     | 0                               |
|         | F                                             | Cruelty/Confiscate (Other Intakes)                      | 18    | 18                              |
|         | F                                             | Born in the Shelter (Other Intakes)                     | 0     | 0                               |
|         | F                                             | Returns (Other Intakes)                                 | 6     | 6                               |
|         | G                                             | Total Live Intake                                       | 665   | 665                             |
|         |                                               |                                                         |       |                                 |