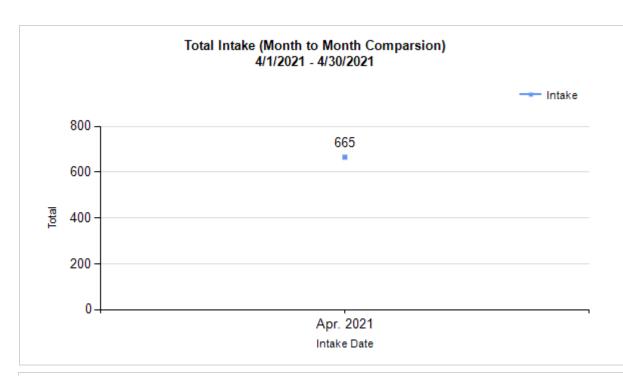

|   | •                                         | Canine | Feline | Total | Apr. 2021 |
|---|-------------------------------------------|--------|--------|-------|-----------|
|   | LIVE INTAKE                               |        |        |       |           |
| В | Stray/At Large                            | 167    | 429    | 596   | 596       |
| С | Relinquished by Owner                     | 9      | 27     | 36    | 36        |
| D | Owner Intended Euthanasia                 | 5      | 4      | 9     | 9         |
| Е | Transferred in from Agency (In State)     | 0      | 0      | 0     | 0         |
| E | Transferred in from Agency (Out of State) | 0      | 0      | 0     | 0         |
| F | Cruelty/Confiscate (Other Intakes)        | 17     | 1      | 18    | 18        |
| F | Born in the Shelter (Other Intakes)       | 0      | 0      | 0     | 0         |
| F | Returns (Other Intakes)                   | 6      | 0      | 6     | 6         |
| G | Total Live Intake [B+C+D+E+F]             | 204    | 461    | 665   | 665       |

Formula: M / (S subtract Q) 455 / (550 subtract 13 ) = 84.73%

|         | Intake                                        | Statistics Pivoted by Species<br>(4/1/2021 - 4/30/2021) |       | Month to<br>Month<br>Comparison |
|---------|-----------------------------------------------|---------------------------------------------------------|-------|---------------------------------|
| Species |                                               | Name                                                    | Total | Apr. 2021                       |
| Canine  | В                                             | Stray/At Large                                          | 167   | 167                             |
|         | С                                             | Relinquished by Owner                                   | 9     | 9                               |
|         | D                                             | Owner Intended Euthanasia                               | 5     | 5                               |
|         | E                                             | Transferred in from Agency (In State)                   | 0     | 0                               |
|         | E                                             | Transferred in from Agency (Out of State)               | 0     | 0                               |
|         | F                                             | Cruelty/Confiscate (Other Intakes)                      | 17    | 17                              |
|         | F                                             | Born in the Shelter (Other Intakes)                     | 0     | 0                               |
|         | F                                             | Returns (Other Intakes)                                 | 6     | 6                               |
|         |                                               | Canine Live Intake                                      | 204   | 204                             |
| Feline  | В                                             | Stray/At Large                                          | 429   | 429                             |
|         | С                                             | Relinquished by Owner                                   | 27    | 27                              |
|         | D                                             | Owner Intended Euthanasia                               | 4     | 4                               |
|         | E                                             | Transferred in from Agency (In State)                   | 0     | 0                               |
|         | Е                                             | Transferred in from Agency (Out of State)               | 0     | 0                               |
|         | F                                             | Cruelty/Confiscate (Other Intakes)                      | 1     | 1                               |
|         | F                                             | Born in the Shelter (Other Intakes)                     | 0     | 0                               |
|         | F Returns (Other Intakes)  Feline Live Intake |                                                         | 0     | 0                               |
|         |                                               |                                                         | 461   | 461                             |
|         | В                                             | Stray/At Large                                          | 596   | 596                             |
|         | С                                             | Relinquished by Owner                                   | 36    | 36                              |
|         | D                                             | Owner Intended Euthanasia                               | 9     | 9                               |
|         | Е                                             | Transferred in from Agency (In State)                   | 0     | 0                               |
|         | E                                             | Transferred in from Agency (Out of State)               | 0     | 0                               |
|         | F                                             | Cruelty/Confiscate (Other Intakes)                      | 18    | 18                              |
|         | F                                             | Born in the Shelter (Other Intakes)                     | 0     | 0                               |
|         | F                                             | Returns (Other Intakes)                                 | 6     | 6                               |
|         | G                                             | Total Live Intake                                       | 665   | 665                             |
|         |                                               |                                                         |       |                                 |