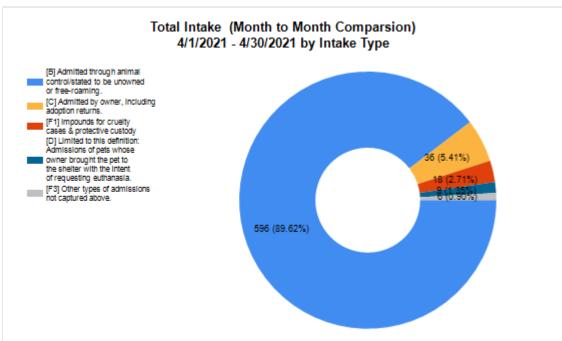

|   | •                                         | Canine | Feline | Total | Apr. 2021 |
|---|-------------------------------------------|--------|--------|-------|-----------|
|   | LIVE INTAKE                               |        |        |       |           |
| В | Stray/At Large                            | 167    | 429    | 596   | 596       |
| С | Relinquished by Owner                     | 9      | 27     | 36    | 36        |
| D | Owner Intended Euthanasia                 | 5      | 4      | 9     | 9         |
| Е | Transferred in from Agency (In State)     | 0      | 0      | 0     | 0         |
| E | Transferred in from Agency (Out of State) | 0      | 0      | 0     | 0         |
| F | Cruelty/Confiscate (Other Intakes)        | 17     | 1      | 18    | 18        |
| F | Born in the Shelter (Other Intakes)       | 0      | 0      | 0     | 0         |
| F | Returns (Other Intakes)                   | 6      | 0      | 6     | 6         |
| G | Total Live Intake [B+C+D+E+F]             | 204    | 461    | 665   | 665       |

Formula: M / (S subtract Q) 455 / (550 subtract 13 ) = 84.73%

|         | Intake                                        | Statistics Pivoted by Species<br>(4/1/2021 - 4/30/2021) |       | Month to<br>Month<br>Comparison |
|---------|-----------------------------------------------|---------------------------------------------------------|-------|---------------------------------|
| Species |                                               | Name                                                    | Total | Apr. 2021                       |
| Canine  | В                                             | Stray/At Large                                          | 167   | 167                             |
|         | С                                             | Relinquished by Owner                                   | 9     | 9                               |
|         | D                                             | Owner Intended Euthanasia                               | 5     | 5                               |
|         | E                                             | Transferred in from Agency (In State)                   | 0     | 0                               |
|         | E                                             | Transferred in from Agency (Out of State)               | 0     | 0                               |
|         | F                                             | Cruelty/Confiscate (Other Intakes)                      | 17    | 17                              |
|         | F                                             | Born in the Shelter (Other Intakes)                     | 0     | 0                               |
|         | F                                             | Returns (Other Intakes)                                 | 6     | 6                               |
|         |                                               | Canine Live Intake                                      | 204   | 204                             |
| Feline  | В                                             | Stray/At Large                                          | 429   | 429                             |
|         | С                                             | Relinquished by Owner                                   | 27    | 27                              |
|         | D                                             | Owner Intended Euthanasia                               | 4     | 4                               |
|         | E                                             | Transferred in from Agency (In State)                   | 0     | 0                               |
|         | Е                                             | Transferred in from Agency (Out of State)               | 0     | 0                               |
|         | F                                             | Cruelty/Confiscate (Other Intakes)                      | 1     | 1                               |
|         | F                                             | Born in the Shelter (Other Intakes)                     | 0     | 0                               |
|         | F Returns (Other Intakes)  Feline Live Intake |                                                         | 0     | 0                               |
|         |                                               |                                                         | 461   | 461                             |
|         | В                                             | Stray/At Large                                          | 596   | 596                             |
|         | С                                             | Relinquished by Owner                                   | 36    | 36                              |
|         | D                                             | Owner Intended Euthanasia                               | 9     | 9                               |
|         | Е                                             | Transferred in from Agency (In State)                   | 0     | 0                               |
|         | E                                             | Transferred in from Agency (Out of State)               | 0     | 0                               |
|         | F                                             | Cruelty/Confiscate (Other Intakes)                      | 18    | 18                              |
|         | F                                             | Born in the Shelter (Other Intakes)                     | 0     | 0                               |
|         | F                                             | Returns (Other Intakes)                                 | 6     | 6                               |
|         | G                                             | Total Live Intake                                       | 665   | 665                             |
|         |                                               |                                                         |       |                                 |