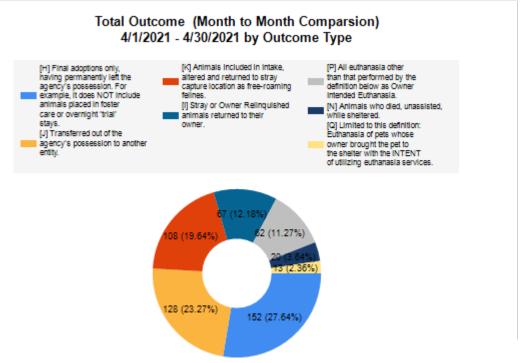

|   | OUTCOMES                                 |        |        |        |        |
|---|------------------------------------------|--------|--------|--------|--------|
| Н | Adoption                                 | 64     | 88     | 152    | 152    |
| ı | Return to Owner                          | 60     | 7      | 67     | 67     |
| J | Transferred to Another Agency            | 64     | 64     | 128    | 128    |
| K | Return to Field                          | 0      | 108    | 108    | 108    |
| L | Other Live Outcomes                      | 0      | 0      | 0      | C      |
| M | Subtotal: Live Outcomes [H+I+J+K+L]      | 188    | 267    | 455    | 455    |
| N | Died in Care                             | 0      | 20     | 20     | 20     |
| 0 | Lost in Care                             | 0      | 0      | 0      | C      |
| Р | Shelter Euthanasia                       | 9      | 53     | 62     | 62     |
| Q | Owner Intended Euthanasia                | 8      | 5      | 13     | 13     |
| R | Subtotal: Other Outcomes [N+O+P+Q]       | 17     | 78     | 95     | 95     |
| S | Total Outcomes [M+R]                     | 205    | 345    | 550    | 550    |
|   | Asilomar "Lite" Live Release Rate:       | 95.43% | 78.53% | 84.73% | 84.73% |
|   | Canine Asilomar "Lite" Live Release Rate |        |        | 95.43% | 95.43% |
|   | Feline Asilomar "Lite" Live Release Rate |        |        | 78.53% | 78.53% |
|   |                                          |        |        |        |        |