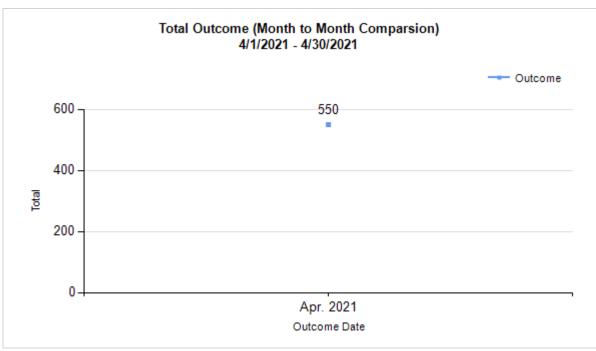

|   | OUTCOMES                                 |        |        |        |        |
|---|------------------------------------------|--------|--------|--------|--------|
| Н | Adoption                                 | 64     | 88     | 152    | 152    |
| ı | Return to Owner                          | 60     | 7      | 67     | 67     |
| J | Transferred to Another Agency            | 64     | 64     | 128    | 128    |
| K | Return to Field                          | 0      | 108    | 108    | 108    |
| L | Other Live Outcomes                      | 0      | 0      | 0      | C      |
| M | Subtotal: Live Outcomes [H+I+J+K+L]      | 188    | 267    | 455    | 455    |
| N | Died in Care                             | 0      | 20     | 20     | 20     |
| 0 | Lost in Care                             | 0      | 0      | 0      | C      |
| Р | Shelter Euthanasia                       | 9      | 53     | 62     | 62     |
| Q | Owner Intended Euthanasia                | 8      | 5      | 13     | 13     |
| R | Subtotal: Other Outcomes [N+O+P+Q]       | 17     | 78     | 95     | 95     |
| S | Total Outcomes [M+R]                     | 205    | 345    | 550    | 550    |
|   | Asilomar "Lite" Live Release Rate:       | 95.43% | 78.53% | 84.73% | 84.73% |
|   | Canine Asilomar "Lite" Live Release Rate |        |        | 95.43% | 95.43% |
|   | Feline Asilomar "Lite" Live Release Rate |        |        | 78.53% | 78.53% |
|   |                                          |        |        |        |        |

## Outcome Statistics Pivoted by Species (4/1/2021 - 4/30/2021

Month to Month Comparison

|         |   |                               |       | Comparison |
|---------|---|-------------------------------|-------|------------|
| Species |   | Name                          | Total | Apr. 2021  |
| Canine  | Н | Adoption                      | 64    | 64         |
|         | I | Return to Owner               | 60    | 60         |
|         | J | Transferred to Another Agency | 64    | 64         |
|         | K | Return to Field               | 0     | 0          |
|         | L | Other Live Outcomes           | 0     | 0          |
|         | M | Subtotal: Live Outcomes       | 188   | 188        |
|         | N | Died in Care                  | 0     | 0          |
|         | 0 | Lost in Care                  | 0     | 0          |
|         | Р | Shelter Euthanasia            | 9     | 9          |
|         | Q | Owner Intended Euthanasia     | 8     | 8          |
|         | R | Subtotal: Other Outcomes      | 17    | 17         |
|         |   | Canine Total Outcome          | 205   | 205        |
| Feline  | Н | Adoption                      | 88    | 88         |
|         | I | Return to Owner               | 7     | 7          |
|         | J | Transferred to Another Agency | 64    | 64         |
|         | K | Return to Field               | 108   | 108        |
|         | L | Other Live Outcomes           | 0     | 0          |
|         | M | Subtotal: Live Outcomes       | 267   | 267        |
|         | N | Died in Care                  | 20    | 20         |
|         | 0 | Lost in Care                  | 0     | 0          |
|         | Р | Shelter Euthanasia            | 53    | 53         |
|         | Q | Owner Intended Euthanasia     | 5     | 5          |
|         | R | Subtotal: Other Outcomes      | 78    | 78         |
|         |   | Feline Total Outcome          | 345   | 345        |
|         | Н | Adoption                      | 152   | 152        |
|         | ı | Return to Owner               | 67    | 67         |
|         | J | Transferred to Another Agency | 128   | 128        |
|         | K | Return to Field               | 108   | 108        |
|         | L | Other Live Outcomes           | 0     | 0          |
|         | N | Died in Care                  | 20    | 20         |
|         | 0 | Lost in Care                  | 0     | 0          |
|         | Р | Shelter Euthanasia            | 62    | 62         |
|         | Q | Owner Intended Euthanasia     | 13    | 13         |
|         | S | Total Outcome                 | 550   | 550        |
|         |   |                               |       |            |
|         |   |                               |       |            |