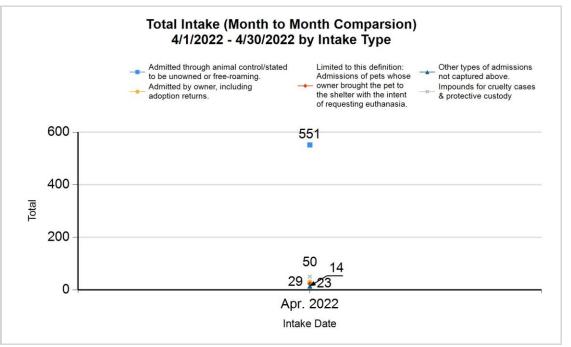

Intake & Outcome Statistics (4/1/2022 - 4/30/2022) Pivoted by Intake & Outcome Month to Month Comparison

|          |                                           | Canine | Feline | Total | Apr. 2022 |
|----------|-------------------------------------------|--------|--------|-------|-----------|
|          | LIVE INTAKE                               |        |        |       |           |
| В        | Stray/At Large                            | 118    | 433    | 551   | 551       |
| С        | Relinquished by Owner                     | 9      | 20     | 29    | 29        |
| D        | Owner Intended Euthanasia                 | 17     | 6      | 23    | 23        |
| Е        | Transferred in from Agency (In State)     | 0      | 0      | 0     | 0         |
| E        | Transferred in from Agency (Out of State) | 0      | 0      | 0     | 0         |
| F        | Cruelty/Confiscate (Other Intakes)        | 38     | 12     | 50    | 50        |
| F        | Born in the Shelter (Other Intakes)       | 0      | 0      | 0     | 0         |
| F        | Returns (Other Intakes)                   | 10     | 4      | 14    | 14        |
| G        | Total Live Intake [B+C+D+E+F]             | 192    | 475    | 667   | 667       |
| OUTCOMES |                                           |        |        |       |           |
| Н        | Adoption                                  | 97     | 145    | 242   | 242       |
| ı        | Return to Owner                           | 31     | 2      | 33    | 33        |
| J        | Transferred to Another Agency             | 26     | 9      | 35    | 35        |
| K        | Return to Field                           | 0      | 140    | 140   | 140       |
| L        | Other Live Outcomes                       | 0      | 0      | 0     | 0         |
| M        | Subtotal: Live Outcomes [H+I+J+K+L]       | 154    | 296    | 450   | 450       |
| N        | Died in Care                              | 0      | 22     | 22    | 22        |
| 0        | Lost in Care                              | 0      | 0      | 0     | 0         |
| Р        | Shelter Euthanasia                        | 25     | 67     | 92    | 92        |
| Q        | Owner Intended Euthanasia                 | 20     | 8      | 28    | 28        |

## Intake Statistics Pivoted by Species (4/1/2022 - 4/30/2022)

| Month to   |
|------------|
| Month      |
| Comparison |

| Specie<br>s |   | Name                                      | Total | Apr. 2022 |
|-------------|---|-------------------------------------------|-------|-----------|
| Canine      | В | Stray/At Large                            | 118   | 118       |
|             | С | Relinquished by Owner                     | 9     | 9         |
|             | D | Owner Intended Euthanasia                 | 17    | 17        |
|             | Е | Transferred in from Agency (Out of State) | 0     | 0         |
|             | E | Transferred in from Agency (In State)     | 0     | 0         |
|             | F | Returns (Other Intakes)                   | 10    | 10        |
|             | F | Cruelty/Confiscate (Other Intakes)        | 38    | 38        |
|             | F | Born in the Shelter (Other Intakes)       | 0     | 0         |
|             |   | Canine Live Intake                        | 192   | 192       |
| Feline      | В | Stray/At Large                            | 433   | 433       |
|             | С | Relinquished by Owner                     | 20    | 20        |
|             | D | Owner Intended Euthanasia                 | 6     | 6         |
|             | E | Transferred in from Agency (In State)     | 0     | 0         |
|             | E | Transferred in from Agency (Out of State) | 0     | 0         |
|             | F | Returns (Other Intakes)                   | 4     | 4         |
|             | F | Cruelty/Confiscate (Other Intakes)        | 12    | 12        |
|             | F | Born in the Shelter (Other Intakes)       | 0     | 0         |
|             |   | Feline Live Intake                        | 475   | 475       |
|             | В | Stray/At Large                            | 551   | 551       |
|             | С | Relinquished by Owner                     | 29    | 29        |

6/8/2022 1:30:41 PM

| D | Owner Intended Euthanasia                 | 23  | 23  |
|---|-------------------------------------------|-----|-----|
| E | Transferred in from Agency (In State)     | 0   | 0   |
| E | Transferred in from Agency (Out of State) | 0   | 0   |
| F | Returns (Other Intakes)                   | 14  | 14  |
| F | Cruelty/Confiscate (Other Intakes)        | 50  | 50  |
| F | Born in the Shelter (Other Intakes)       | 0   | 0   |
| G | Total Live Intake                         | 667 | 667 |
|   |                                           |     |     |