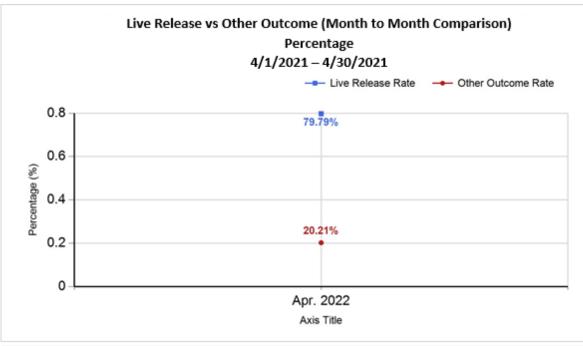

6/8/2022 1:30:41 PM

| R | Subtotal: Other Outcomes [N+O+P+Q]       | 45     | 97     | 142    | 142    |
|---|------------------------------------------|--------|--------|--------|--------|
| S | Total Outcomes [ M + R ]                 | 199    | 393    | 592    | 592    |
|   |                                          |        |        |        |        |
|   | Asilomar "Lite" Live Release Rate:       | 86.03% | 76.88% | 79.79% | 79.79% |
|   | Canine Asilomar "Lite" Live Release Rate |        |        | 86.03% | 86.03% |
|   | Feline Asilomar "Lite" Live Release Rate |        |        | 76.88% | 76.88% |

## Formula:

M / (S subtract Q) 450 / ( 592 subtract 28 ) = 79.79%

|           | TOTAL           |                  |               | Canine       |                     |               | Feline       |                     |               |
|-----------|-----------------|------------------|---------------|--------------|---------------------|---------------|--------------|---------------------|---------------|
|           | Live<br>Release | Live Release (%) | Change<br>(%) | Live Release | Live Release<br>(%) | Change<br>(%) | Live Release | Live Release<br>(%) | Change<br>(%) |
| Apr. 2022 | 450             | 79.79%           | NaN           | 154          | 86.03%              | NaN           | 296          | 76.88%              | NaN           |