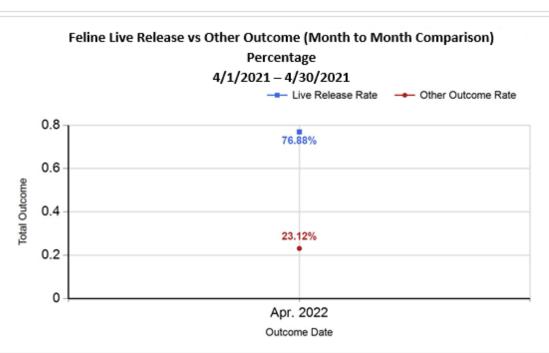

6/8/2022 1:30:41 PM

| R | Subtotal: Other Outcomes [N+O+P+Q]       | 45     | 97     | 142    | 142    |
|---|------------------------------------------|--------|--------|--------|--------|
| S | Total Outcomes [ M + R ]                 | 199    | 393    | 592    | 592    |
|   |                                          |        |        |        |        |
|   | Asilomar "Lite" Live Release Rate:       | 86.03% | 76.88% | 79.79% | 79.79% |
|   | Canine Asilomar "Lite" Live Release Rate |        |        | 86.03% | 86.03% |
|   | Feline Asilomar "Lite" Live Release Rate |        |        | 76.88% | 76.88% |

|           | TOTAL           |                  |               | Canine       |                     |               | Feline       |                     |               |
|-----------|-----------------|------------------|---------------|--------------|---------------------|---------------|--------------|---------------------|---------------|
|           | Live<br>Release | Live Release (%) | Change<br>(%) | Live Release | Live Release<br>(%) | Change<br>(%) | Live Release | Live Release<br>(%) | Change<br>(%) |
| Apr. 2022 | 450             | 79.79%           | NaN           | 154          | 86.03%              | NaN           | 296          | 76.88%              | NaN           |