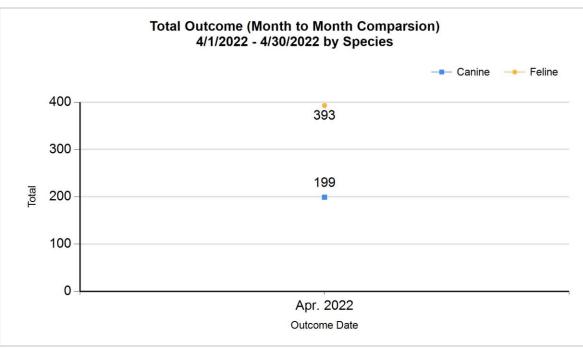

6/8/2022 1:30:41 PM

| R | Subtotal: Other Outcomes [N+O+P+Q]       | 45     | 97     | 142    | 142    |
|---|------------------------------------------|--------|--------|--------|--------|
| S | Total Outcomes [ M + R ]                 | 199    | 393    | 592    | 592    |
|   |                                          |        |        |        |        |
|   | Asilomar "Lite" Live Release Rate:       | 86.03% | 76.88% | 79.79% | 79.79% |
|   | Canine Asilomar "Lite" Live Release Rate |        |        | 86.03% | 86.03% |
|   | Feline Asilomar "Lite" Live Release Rate |        |        | 76.88% | 76.88% |

| Species |   | Name                          | Total | Apr. 2022 |
|---------|---|-------------------------------|-------|-----------|
| Canine  | Н | Adoption                      | 97    | 97        |
|         | I | Return to Owner               | 31    | 31        |
|         | J | Transferred to Another Agency | 26    | 26        |
|         | K | Return to Field               | 0     | 0         |
|         | L | Other Live Outcomes           | 0     | 0         |
|         | М | Subtotal: Live Outcomes       | 154   | 154       |
|         | N | Died in Care                  | 0     | 0         |
|         | 0 | Lost in Care                  | 0     | 0         |
|         | Р | Shelter Euthanasia            | 25    | 25        |
|         | Q | Owner Intended Euthanasia     | 20    | 20        |
|         | R | Subtotal: Other Outcomes      | 45    | 45        |
|         |   | Canine Total Outcome          | 199   | 199       |
| Feline  | Н | Adoption                      | 145   | 145       |
|         | I | Return to Owner               | 2     | 2         |
|         | J | Transferred to Another Agency | 9     | 9         |
|         | K | Return to Field               | 140   | 140       |
|         | L | Other Live Outcomes           | 0     | 0         |
|         | М | Subtotal: Live Outcomes       | 296   | 296       |
|         | N | Died in Care                  | 22    | 22        |
|         | 0 | Lost in Care                  | 0     | 0         |
|         | Р | Shelter Euthanasia            | 67    | 67        |
|         | Q | Owner Intended Euthanasia     | 8     | 8         |
|         | R | Subtotal: Other Outcomes      | 97    | 97        |
|         |   | Feline Total Outcome          | 393   | 393       |
|         | Н | Adoption                      | 242   | 242       |