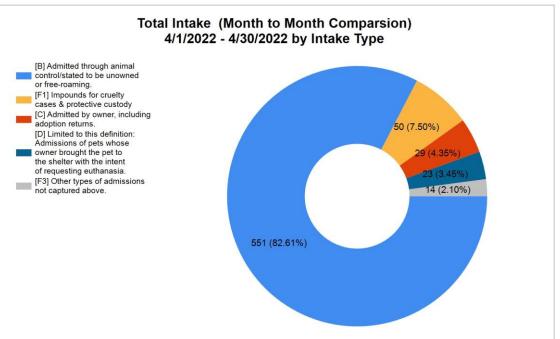

Intake & Outcome Statistics (4/1/2022 - 4/30/2022) Pivoted by Intake & Outcome Month to Month Comparison

|          |                                           | Canine | Feline | Total | Apr. 2022 |
|----------|-------------------------------------------|--------|--------|-------|-----------|
|          | LIVE INTAKE                               |        |        |       |           |
| В        | Stray/At Large                            | 118    | 433    | 551   | 551       |
| С        | Relinquished by Owner                     | 9      | 20     | 29    | 29        |
| D        | Owner Intended Euthanasia                 | 17     | 6      | 23    | 23        |
| Е        | Transferred in from Agency (In State)     | 0      | 0      | 0     | 0         |
| E        | Transferred in from Agency (Out of State) | 0      | 0      | 0     | 0         |
| F        | Cruelty/Confiscate (Other Intakes)        | 38     | 12     | 50    | 50        |
| F        | Born in the Shelter (Other Intakes)       | 0      | 0      | 0     | 0         |
| F        | Returns (Other Intakes)                   | 10     | 4      | 14    | 14        |
| G        | Total Live Intake [B+C+D+E+F]             | 192    | 475    | 667   | 667       |
| OUTCOMES |                                           |        |        |       |           |
| Н        | Adoption                                  | 97     | 145    | 242   | 242       |
| ı        | Return to Owner                           | 31     | 2      | 33    | 33        |
| J        | Transferred to Another Agency             | 26     | 9      | 35    | 35        |
| K        | Return to Field                           | 0      | 140    | 140   | 140       |
| L        | Other Live Outcomes                       | 0      | 0      | 0     | 0         |
| M        | Subtotal: Live Outcomes [H+I+J+K+L]       | 154    | 296    | 450   | 450       |
| N        | Died in Care                              | 0      | 22     | 22    | 22        |
| 0        | Lost in Care                              | 0      | 0      | 0     | 0         |
| Р        | Shelter Euthanasia                        | 25     | 67     | 92    | 92        |
| Q        | Owner Intended Euthanasia                 | 20     | 8      | 28    | 28        |

## Intake Statistics Pivoted by Species (4/1/2022 - 4/30/2022)

| Month to   |
|------------|
| Month      |
| Comparison |

| Specie<br>s |   | Name                                      | Total | Apr. 2022 |
|-------------|---|-------------------------------------------|-------|-----------|
| Canine      | В | Stray/At Large                            | 118   | 118       |
|             | С | Relinquished by Owner                     | 9     | 9         |
|             | D | Owner Intended Euthanasia                 | 17    | 17        |
|             | Е | Transferred in from Agency (Out of State) | 0     | 0         |
|             | E | Transferred in from Agency (In State)     | 0     | 0         |
|             | F | Returns (Other Intakes)                   | 10    | 10        |
|             | F | Cruelty/Confiscate (Other Intakes)        | 38    | 38        |
|             | F | Born in the Shelter (Other Intakes)       | 0     | 0         |
|             |   | Canine Live Intake                        | 192   | 192       |
| Feline      | В | Stray/At Large                            | 433   | 433       |
|             | С | Relinquished by Owner                     | 20    | 20        |
|             | D | Owner Intended Euthanasia                 | 6     | 6         |
|             | E | Transferred in from Agency (In State)     | 0     | 0         |
|             | E | Transferred in from Agency (Out of State) | 0     | 0         |
|             | F | Returns (Other Intakes)                   | 4     | 4         |
|             | F | Cruelty/Confiscate (Other Intakes)        | 12    | 12        |
|             | F | Born in the Shelter (Other Intakes)       | 0     | 0         |
|             |   | Feline Live Intake                        | 475   | 475       |
|             | В | Stray/At Large                            | 551   | 551       |
|             | С | Relinquished by Owner                     | 29    | 29        |

6/8/2022 1:30:41 PM

| D | Owner Intended Euthanasia                 | 23  | 23  |
|---|-------------------------------------------|-----|-----|
| E | Transferred in from Agency (In State)     | 0   | 0   |
| E | Transferred in from Agency (Out of State) | 0   | 0   |
| F | Returns (Other Intakes)                   | 14  | 14  |
| F | Cruelty/Confiscate (Other Intakes)        | 50  | 50  |
| F | Born in the Shelter (Other Intakes)       | 0   | 0   |
| G | Total Live Intake                         | 667 | 667 |
|   |                                           |     |     |