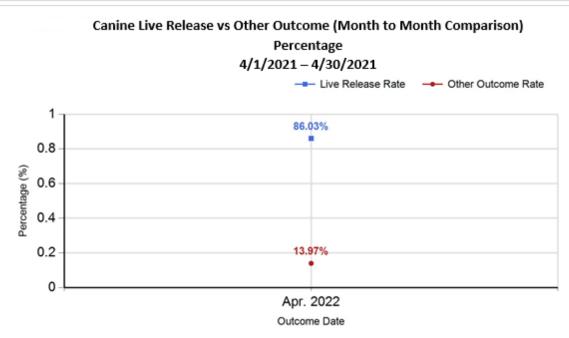

6/8/2022 1:30:41 PM

| R | Subtotal: Other Outcomes [N+O+P+Q]       | 45     | 97     | 142    | 142    |
|---|------------------------------------------|--------|--------|--------|--------|
| S | Total Outcomes [ M + R ]                 | 199    | 393    | 592    | 592    |
|   |                                          |        |        |        |        |
|   | Asilomar "Lite" Live Release Rate:       | 86.03% | 76.88% | 79.79% | 79.79% |
|   | Canine Asilomar "Lite" Live Release Rate |        |        | 86.03% | 86.03% |
|   | Feline Asilomar "Lite" Live Release Rate |        |        | 76.88% | 76.88% |

|           | TOTAL           |                  |               | Canine       |                     |               | Feline       |                     |               |
|-----------|-----------------|------------------|---------------|--------------|---------------------|---------------|--------------|---------------------|---------------|
|           | Live<br>Release | Live Release (%) | Change<br>(%) | Live Release | Live Release<br>(%) | Change<br>(%) | Live Release | Live Release<br>(%) | Change<br>(%) |
| Apr. 2022 | 450             | 79.79%           | NaN           | 154          | 86.03%              | NaN           | 296          | 76.88%              | NaN           |