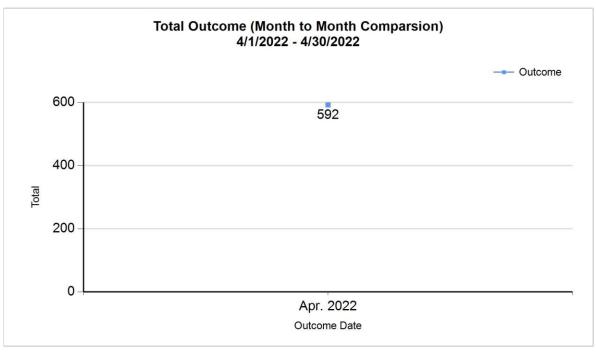

6/8/2022 1:30:41 PM

| R | Subtotal: Other Outcomes [N+O+P+Q]       | 45     | 97     | 142    | 142    |
|---|------------------------------------------|--------|--------|--------|--------|
| S | Total Outcomes [ M + R ]                 | 199    | 393    | 592    | 592    |
|   |                                          |        |        |        |        |
|   | Asilomar "Lite" Live Release Rate:       | 86.03% | 76.88% | 79.79% | 79.79% |
|   | Canine Asilomar "Lite" Live Release Rate |        |        | 86.03% | 86.03% |
|   | Feline Asilomar "Lite" Live Release Rate |        |        | 76.88% | 76.88% |

6/8/2022 1:30:41 PM

| I | Return to Owner               | 33  | 33  |
|---|-------------------------------|-----|-----|
| J | Transferred to Another Agency | 35  | 35  |
| K | Return to Field               | 140 | 140 |
| L | Other Live Outcomes           | 0   | 0   |
| N | Died in Care                  | 22  | 22  |
| 0 | Lost in Care                  | 0   | 0   |
| Р | Shelter Euthanasia            | 92  | 92  |
| Q | Owner Intended Euthanasia     | 28  | 28  |
| S | Total Outcome                 | 592 | 592 |
|   |                               |     |     |