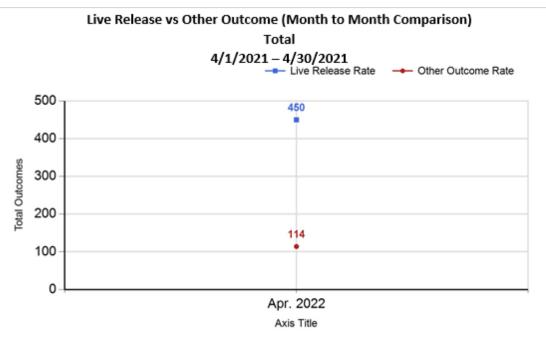

6/8/2022 1:30:41 PM

| R | Subtotal: Other Outcomes [N+O+P+Q]       | 45     | 97     | 142    | 142    |
|---|------------------------------------------|--------|--------|--------|--------|
| S | Total Outcomes [ M + R ]                 | 199    | 393    | 592    | 592    |
|   |                                          |        |        |        |        |
|   | Asilomar "Lite" Live Release Rate:       | 86.03% | 76.88% | 79.79% | 79.79% |
|   | Canine Asilomar "Lite" Live Release Rate |        |        | 86.03% | 86.03% |
|   | Feline Asilomar "Lite" Live Release Rate |        |        | 76.88% | 76.88% |

|           | TOTAL           |                  |               | Canine       |                     |               | Feline       |                     |               |
|-----------|-----------------|------------------|---------------|--------------|---------------------|---------------|--------------|---------------------|---------------|
|           | Live<br>Release | Live Release (%) | Change<br>(%) | Live Release | Live Release<br>(%) | Change<br>(%) | Live Release | Live Release<br>(%) | Change<br>(%) |
| Apr. 2022 | 450             | 79.79%           | NaN           | 154          | 86.03%              | NaN           | 296          | 76.88%              | NaN           |