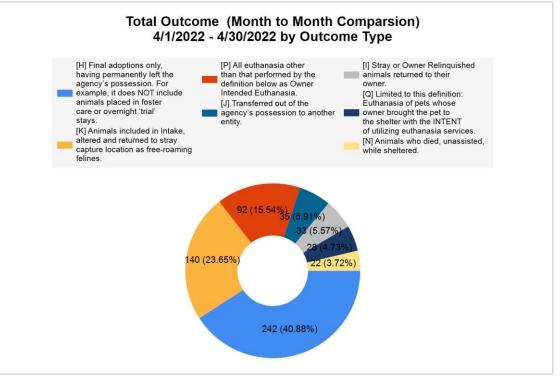

Intake & Outcome Statistics (4/1/2022 - 4/30/2022) Pivoted by Intake & Outcome Month to Month Comparison

|          |                                           | Canine | Feline | Total | Apr. 2022 |
|----------|-------------------------------------------|--------|--------|-------|-----------|
|          | LIVE INTAKE                               |        |        |       |           |
| В        | Stray/At Large                            | 118    | 433    | 551   | 551       |
| С        | Relinquished by Owner                     | 9      | 20     | 29    | 29        |
| D        | Owner Intended Euthanasia                 | 17     | 6      | 23    | 23        |
| Е        | Transferred in from Agency (In State)     | 0      | 0      | 0     | 0         |
| E        | Transferred in from Agency (Out of State) | 0      | 0      | 0     | 0         |
| F        | Cruelty/Confiscate (Other Intakes)        | 38     | 12     | 50    | 50        |
| F        | Born in the Shelter (Other Intakes)       | 0      | 0      | 0     | 0         |
| F        | Returns (Other Intakes)                   | 10     | 4      | 14    | 14        |
| G        | Total Live Intake [B+C+D+E+F]             | 192    | 475    | 667   | 667       |
| OUTCOMES |                                           |        |        |       |           |
| Н        | Adoption                                  | 97     | 145    | 242   | 242       |
| ı        | Return to Owner                           | 31     | 2      | 33    | 33        |
| J        | Transferred to Another Agency             | 26     | 9      | 35    | 35        |
| K        | Return to Field                           | 0      | 140    | 140   | 140       |
| L        | Other Live Outcomes                       | 0      | 0      | 0     | 0         |
| M        | Subtotal: Live Outcomes [H+I+J+K+L]       | 154    | 296    | 450   | 450       |
| N        | Died in Care                              | 0      | 22     | 22    | 22        |
| 0        | Lost in Care                              | 0      | 0      | 0     | 0         |
| Р        | Shelter Euthanasia                        | 25     | 67     | 92    | 92        |
| Q        | Owner Intended Euthanasia                 | 20     | 8      | 28    | 28        |

6/8/2022 1:30:41 PM

| R | Subtotal: Other Outcomes [N+O+P+Q]       | 45     | 97     | 142    | 142    |
|---|------------------------------------------|--------|--------|--------|--------|
| S | Total Outcomes [ M + R ]                 | 199    | 393    | 592    | 592    |
|   |                                          |        |        |        |        |
|   | Asilomar "Lite" Live Release Rate:       | 86.03% | 76.88% | 79.79% | 79.79% |
|   | Canine Asilomar "Lite" Live Release Rate |        |        | 86.03% | 86.03% |
|   | Feline Asilomar "Lite" Live Release Rate |        |        | 76.88% | 76.88% |

6/8/2022 1:30:41 PM

| I | Return to Owner               | 33  | 33  |
|---|-------------------------------|-----|-----|
| J | Transferred to Another Agency | 35  | 35  |
| K | Return to Field               | 140 | 140 |
| L | Other Live Outcomes           | 0   | 0   |
| N | Died in Care                  | 22  | 22  |
| 0 | Lost in Care                  | 0   | 0   |
| Р | Shelter Euthanasia            | 92  | 92  |
| Q | Owner Intended Euthanasia     | 28  | 28  |
| S | Total Outcome                 | 592 | 592 |
|   |                               |     |     |