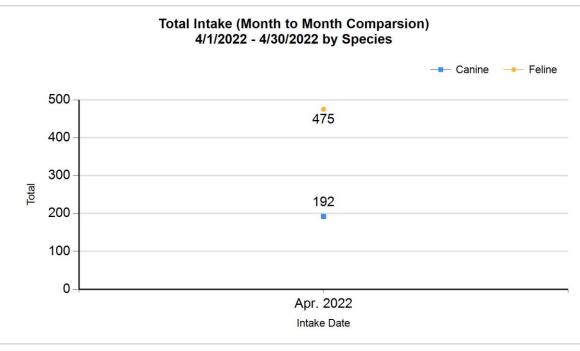

## Intake Statistics Pivoted by Species (4/1/2022 - 4/30/2022)

| Month to   |
|------------|
| Month      |
| Comparison |

| Specie<br>s |   | Name                                      | Total | Apr. 2022 |
|-------------|---|-------------------------------------------|-------|-----------|
| Canine      | В | Stray/At Large                            | 118   | 118       |
|             | С | Relinquished by Owner                     | 9     | 9         |
|             | D | Owner Intended Euthanasia                 | 17    | 17        |
|             | Е | Transferred in from Agency (Out of State) | 0     | 0         |
|             | E | Transferred in from Agency (In State)     | 0     | 0         |
|             | F | Returns (Other Intakes)                   | 10    | 10        |
|             | F | Cruelty/Confiscate (Other Intakes)        | 38    | 38        |
|             | F | Born in the Shelter (Other Intakes)       | 0     | 0         |
|             |   | Canine Live Intake                        | 192   | 192       |
| Feline      | В | Stray/At Large                            | 433   | 433       |
|             | С | Relinquished by Owner                     | 20    | 20        |
|             | D | Owner Intended Euthanasia                 | 6     | 6         |
|             | E | Transferred in from Agency (In State)     | 0     | 0         |
|             | E | Transferred in from Agency (Out of State) | 0     | 0         |
|             | F | Returns (Other Intakes)                   | 4     | 4         |
|             | F | Cruelty/Confiscate (Other Intakes)        | 12    | 12        |
|             | F | Born in the Shelter (Other Intakes)       | 0     | 0         |
|             |   | Feline Live Intake                        | 475   | 475       |
|             | В | Stray/At Large                            | 551   | 551       |
|             | С | Relinquished by Owner                     | 29    | 29        |

6/8/2022 1:30:41 PM

| D | Owner Intended Euthanasia                 | 23  | 23  |
|---|-------------------------------------------|-----|-----|
| E | Transferred in from Agency (In State)     | 0   | 0   |
| E | Transferred in from Agency (Out of State) | 0   | 0   |
| F | Returns (Other Intakes)                   | 14  | 14  |
| F | Cruelty/Confiscate (Other Intakes)        | 50  | 50  |
| F | Born in the Shelter (Other Intakes)       | 0   | 0   |
| G | Total Live Intake                         | 667 | 667 |
|   |                                           |     |     |