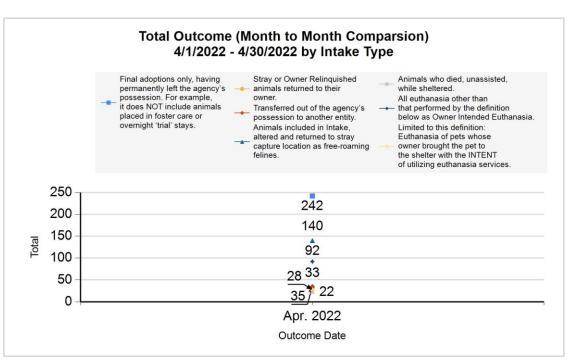

Intake & Outcome Statistics (4/1/2022 - 4/30/2022) Pivoted by Intake & Outcome Month to Month Comparison

|          |                                           | Canine | Feline | Total | Apr. 2022 |
|----------|-------------------------------------------|--------|--------|-------|-----------|
|          | LIVE INTAKE                               |        |        |       |           |
| В        | Stray/At Large                            | 118    | 433    | 551   | 551       |
| С        | Relinquished by Owner                     | 9      | 20     | 29    | 29        |
| D        | Owner Intended Euthanasia                 | 17     | 6      | 23    | 23        |
| Е        | Transferred in from Agency (In State)     | 0      | 0      | 0     | 0         |
| E        | Transferred in from Agency (Out of State) | 0      | 0      | 0     | 0         |
| F        | Cruelty/Confiscate (Other Intakes)        | 38     | 12     | 50    | 50        |
| F        | Born in the Shelter (Other Intakes)       | 0      | 0      | 0     | 0         |
| F        | Returns (Other Intakes)                   | 10     | 4      | 14    | 14        |
| G        | Total Live Intake [B+C+D+E+F]             | 192    | 475    | 667   | 667       |
| OUTCOMES |                                           |        |        |       |           |
| Н        | Adoption                                  | 97     | 145    | 242   | 242       |
| ı        | Return to Owner                           | 31     | 2      | 33    | 33        |
| J        | Transferred to Another Agency             | 26     | 9      | 35    | 35        |
| K        | Return to Field                           | 0      | 140    | 140   | 140       |
| L        | Other Live Outcomes                       | 0      | 0      | 0     | 0         |
| M        | Subtotal: Live Outcomes [H+I+J+K+L]       | 154    | 296    | 450   | 450       |
| N        | Died in Care                              | 0      | 22     | 22    | 22        |
| 0        | Lost in Care                              | 0      | 0      | 0     | 0         |
| Р        | Shelter Euthanasia                        | 25     | 67     | 92    | 92        |
| Q        | Owner Intended Euthanasia                 | 20     | 8      | 28    | 28        |

6/8/2022 1:30:41 PM

| R | Subtotal: Other Outcomes [N+O+P+Q]       | 45     | 97     | 142    | 142    |
|---|------------------------------------------|--------|--------|--------|--------|
| S | Total Outcomes [ M + R ]                 | 199    | 393    | 592    | 592    |
|   |                                          |        |        |        |        |
|   | Asilomar "Lite" Live Release Rate:       | 86.03% | 76.88% | 79.79% | 79.79% |
|   | Canine Asilomar "Lite" Live Release Rate |        |        | 86.03% | 86.03% |
|   | Feline Asilomar "Lite" Live Release Rate |        |        | 76.88% | 76.88% |

6/8/2022 1:30:41 PM

| I | Return to Owner               | 33  | 33  |
|---|-------------------------------|-----|-----|
| J | Transferred to Another Agency | 35  | 35  |
| K | Return to Field               | 140 | 140 |
| L | Other Live Outcomes           | 0   | 0   |
| N | Died in Care                  | 22  | 22  |
| 0 | Lost in Care                  | 0   | 0   |
| Р | Shelter Euthanasia            | 92  | 92  |
| Q | Owner Intended Euthanasia     | 28  | 28  |
| S | Total Outcome                 | 592 | 592 |
|   |                               |     |     |