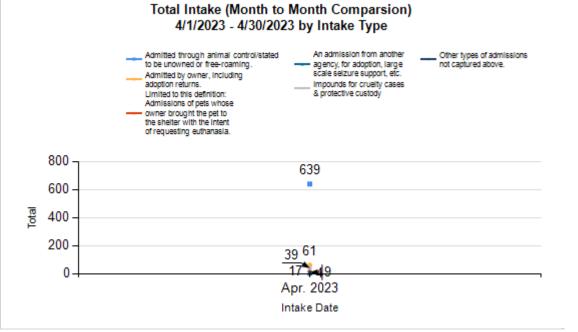

## Intake & Outcome Statistics (4/1/2023 - 4/30/2023) Pivoted by Intake & Outcome

Month to Month Comparison

|   | •                                         | Canine | Feline | Total | Apr. 2023 |
|---|-------------------------------------------|--------|--------|-------|-----------|
|   | LIVE INTAKE                               |        |        |       |           |
| В | Stray/At Large                            | 100    | 539    | 639   | 639       |
| С | Relinquished by Owner                     | 22     | 39     | 61    | 61        |
| D | Owner Intended Euthanasia                 | 8      | 9      | 17    | 17        |
| E | Transferred in from Agency (In State)     | 0      | 4      | 4     | 4         |
| E | Transferred in from Agency (Out of State) | 0      | 0      | 0     | 0         |
| F | Cruelty/Confiscate (Other Intakes)        | 30     | 9      | 39    | 39        |
| F | Born in the Shelter (Other Intakes)       | 0      | 0      | 0     | 0         |
| F | Returns (Other Intakes)                   | 8      | 1      | 9     | 9         |
| G | Total Live Intake [B+C+D+E+F]             | 168    | 601    | 769   | 769       |

Month to Month Comparison

|         |   |                                           |       | Comparison |
|---------|---|-------------------------------------------|-------|------------|
| Species |   | Name                                      | Total | Apr. 2023  |
| Canine  | В | Stray/At Large                            | 100   | 100        |
|         | С | Relinquished by Owner                     | 22    | 22         |
|         | D | Owner Intended Euthanasia                 | 8     | 8          |
|         | E | Transferred in from Agency (Out of State) | 0     | 0          |
|         | E | Transferred in from Agency (In State)     | 0     | 0          |
|         | F | Cruelty/Confiscate (Other Intakes)        | 30    | 30         |
|         | F | Returns (Other Intakes)                   | 8     | 8          |
|         | F | Born in the Shelter (Other Intakes)       | 0     | 0          |
|         |   | Canine Live Intake                        | 168   | 168        |
| Feline  | В | Stray/At Large                            | 539   | 539        |
|         | С | Relinquished by Owner                     | 39    | 39         |
|         | D | Owner Intended Euthanasia                 | 9     | 9          |
|         | E | Transferred in from Agency (In State)     | 4     | 4          |
|         | Е | Transferred in from Agency (Out of State) | 0     | 0          |
|         | F | Cruelty/Confiscate (Other Intakes)        | 9     | 9          |
|         | F | Returns (Other Intakes)                   | 1     | 1          |
|         | F | Born in the Shelter (Other Intakes)       | 0     | 0          |
|         |   | Feline Live Intake                        | 601   | 601        |
|         | В | Stray/At Large                            | 639   | 639        |
|         | С | Relinquished by Owner                     | 61    | 61         |
|         | D | Owner Intended Euthanasia                 | 17    | 17         |
|         | E | Transferred in from Agency (In State)     | 4     | 4          |
|         | E | Transferred in from Agency (Out of State) | 0     | 0          |
|         | F | Cruelty/Confiscate (Other Intakes)        | 39    | 39         |
|         | F | Returns (Other Intakes)                   | 9     | 9          |
|         | F | Born in the Shelter (Other Intakes)       | 0     | 0          |
|         | G | Total Live Intake                         | 769   | 769        |