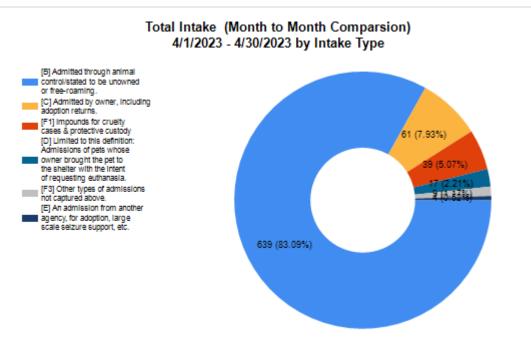

## Intake & Outcome Statistics (4/1/2023 - 4/30/2023) Pivoted by Intake & Outcome

Month to Month Comparison

|   | •                                         | Canine | Feline | Total | Apr. 2023 |
|---|-------------------------------------------|--------|--------|-------|-----------|
|   | LIVE INTAKE                               |        |        |       |           |
| В | Stray/At Large                            | 100    | 539    | 639   | 639       |
| С | Relinquished by Owner                     | 22     | 39     | 61    | 61        |
| D | Owner Intended Euthanasia                 | 8      | 9      | 17    | 17        |
| E | Transferred in from Agency (In State)     | 0      | 4      | 4     | 4         |
| E | Transferred in from Agency (Out of State) | 0      | 0      | 0     | 0         |
| F | Cruelty/Confiscate (Other Intakes)        | 30     | 9      | 39    | 39        |
| F | Born in the Shelter (Other Intakes)       | 0      | 0      | 0     | 0         |
| F | Returns (Other Intakes)                   | 8      | 1      | 9     | 9         |
| G | Total Live Intake [B+C+D+E+F]             | 168    | 601    | 769   | 769       |

Month to Month Comparison

|         |   |                                           |       | Comparison |
|---------|---|-------------------------------------------|-------|------------|
| Species |   | Name                                      | Total | Apr. 2023  |
| Canine  | В | Stray/At Large                            | 100   | 100        |
|         | С | Relinquished by Owner                     | 22    | 22         |
|         | D | Owner Intended Euthanasia                 | 8     | 8          |
|         | E | Transferred in from Agency (Out of State) | 0     | 0          |
|         | E | Transferred in from Agency (In State)     | 0     | 0          |
|         | F | Cruelty/Confiscate (Other Intakes)        | 30    | 30         |
|         | F | Returns (Other Intakes)                   | 8     | 8          |
|         | F | Born in the Shelter (Other Intakes)       | 0     | 0          |
|         |   | Canine Live Intake                        | 168   | 168        |
| Feline  | В | Stray/At Large                            | 539   | 539        |
|         | С | Relinquished by Owner                     | 39    | 39         |
|         | D | Owner Intended Euthanasia                 | 9     | 9          |
|         | E | Transferred in from Agency (In State)     | 4     | 4          |
|         | Е | Transferred in from Agency (Out of State) | 0     | 0          |
|         | F | Cruelty/Confiscate (Other Intakes)        | 9     | 9          |
|         | F | Returns (Other Intakes)                   | 1     | 1          |
|         | F | Born in the Shelter (Other Intakes)       | 0     | 0          |
|         |   | Feline Live Intake                        | 601   | 601        |
|         | В | Stray/At Large                            | 639   | 639        |
|         | С | Relinquished by Owner                     | 61    | 61         |
|         | D | Owner Intended Euthanasia                 | 17    | 17         |
|         | E | Transferred in from Agency (In State)     | 4     | 4          |
|         | E | Transferred in from Agency (Out of State) | 0     | 0          |
|         | F | Cruelty/Confiscate (Other Intakes)        | 39    | 39         |
|         | F | Returns (Other Intakes)                   | 9     | 9          |
|         | F | Born in the Shelter (Other Intakes)       | 0     | 0          |
|         | G | Total Live Intake                         | 769   | 769        |