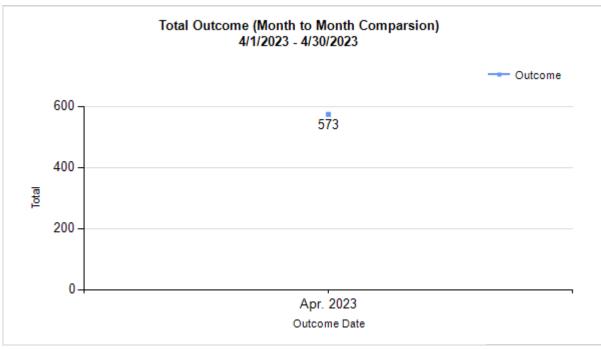

|   | OUTCOMES                                 |        |        |        |        |
|---|------------------------------------------|--------|--------|--------|--------|
| Н | Adoption                                 | 63     | 134    | 197    | 197    |
| ı | Return to Owner                          | 36     | 6      | 42     | 42     |
| J | Transferred to Another Agency            | 39     | 17     | 56     | 56     |
| K | Return to Field                          | 0      | 129    | 129    | 129    |
| L | Other Live Outcomes                      | 0      | 0      | 0      | 0      |
| M | Subtotal: Live Outcomes [H+I+J+K+L]      | 138    | 286    | 424    | 424    |
| N | Died in Care                             | 0      | 26     | 26     | 26     |
| 0 | Lost in Care                             | 0      | 3      | 3      | 3      |
| Р | Shelter Euthanasia                       | 31     | 71     | 102    | 102    |
| Q | Owner Intended Euthanasia                | 9      | 9      | 18     | 18     |
| R | Subtotal: Other Outcomes [N+O+P+Q]       | 40     | 109    | 149    | 149    |
| S | Total Outcomes [M+R]                     | 178    | 395    | 573    | 573    |
|   | Asilomar "Lite" Live Release Rate:       | 81.66% | 74.09% | 76.40% | 76.40% |
|   | Canine Asilomar "Lite" Live Release Rate |        |        | 81.66% | 81.66% |
|   | Feline Asilomar "Lite" Live Release Rate |        |        | 74.09% | 74.09% |

## Outcome Statistics Pivoted by Species (4/1/2023 - 4/30/2023

Month to Month Comparison

|         |   |                               |       | Companison |
|---------|---|-------------------------------|-------|------------|
| Species |   | Name                          | Total | Apr. 2023  |
| Canine  | Н | Adoption                      | 63    | 63         |
|         | ı | Return to Owner               | 36    | 36         |
|         | J | Transferred to Another Agency | 39    | 39         |
|         | K | Return to Field               | 0     | 0          |
|         | L | Other Live Outcomes           | 0     | 0          |
|         | M | Subtotal: Live Outcomes       | 138   | 138        |
|         | N | Died in Care                  | 0     | 0          |
|         | 0 | Lost in Care                  | 0     | 0          |
|         | Р | Shelter Euthanasia            | 31    | 31         |
|         | Q | Owner Intended Euthanasia     | 9     | 9          |
|         | R | Subtotal: Other Outcomes      | 40    | 40         |
|         |   | Canine Total Outcome          | 178   | 178        |
| Feline  | Н | Adoption                      | 134   | 134        |
|         | I | Return to Owner               | 6     | 6          |
|         | J | Transferred to Another Agency | 17    | 17         |
|         | K | Return to Field               |       | 129        |
|         | L | Other Live Outcomes           | 0     | 0          |
|         | М | Subtotal: Live Outcomes       | 286   | 286        |
|         | N | Died in Care                  | 26    | 26         |
|         | 0 | Lost in Care                  | 3     | 3          |
|         | Р | Shelter Euthanasia            | 71    | 71         |
|         | Q | Owner Intended Euthanasia     | 9     | 9          |
|         | R | Subtotal: Other Outcomes      | 109   | 109        |
|         |   | Feline Total Outcome          | 395   | 395        |
|         | Н | Adoption                      | 197   | 197        |
|         | ı | Return to Owner               | 42    | 42         |
|         | J | Transferred to Another Agency | 56    | 56         |
|         | K | Return to Field               | 129   | 129        |
|         | L | Other Live Outcomes           | 0     | 0          |
|         | N | Died in Care                  | 26    | 26         |
|         | 0 | Lost in Care                  | 3     | 3          |
|         | Р | Shelter Euthanasia            | 102   | 102        |
|         | Q | Owner Intended Euthanasia     | 18    | 18         |
|         |   | Total Outcome                 | 573   | 573        |