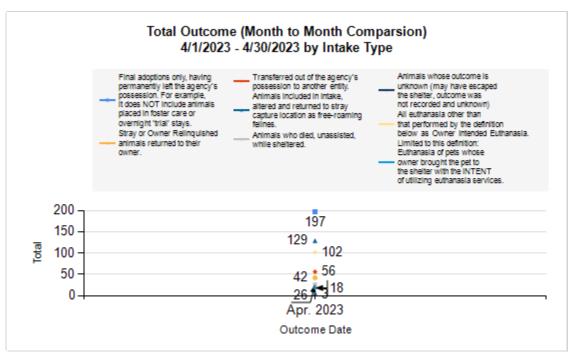

|   | OUTCOMES                                 |        |        |        |        |
|---|------------------------------------------|--------|--------|--------|--------|
| Н | Adoption                                 | 63     | 134    | 197    | 197    |
| ı | Return to Owner                          | 36     | 6      | 42     | 42     |
| J | Transferred to Another Agency            | 39     | 17     | 56     | 56     |
| K | Return to Field                          | 0      | 129    | 129    | 129    |
| L | Other Live Outcomes                      | 0      | 0      | 0      | 0      |
| M | Subtotal: Live Outcomes [H+I+J+K+L]      | 138    | 286    | 424    | 424    |
| N | Died in Care                             | 0      | 26     | 26     | 26     |
| 0 | Lost in Care                             | 0      | 3      | 3      | 3      |
| Р | Shelter Euthanasia                       | 31     | 71     | 102    | 102    |
| Q | Owner Intended Euthanasia                | 9      | 9      | 18     | 18     |
| R | Subtotal: Other Outcomes [N+O+P+Q]       | 40     | 109    | 149    | 149    |
| S | Total Outcomes [M+R]                     | 178    | 395    | 573    | 573    |
|   | Asilomar "Lite" Live Release Rate:       | 81.66% | 74.09% | 76.40% | 76.40% |
|   | Canine Asilomar "Lite" Live Release Rate |        |        | 81.66% | 81.66% |
|   | Feline Asilomar "Lite" Live Release Rate |        |        | 74.09% | 74.09% |