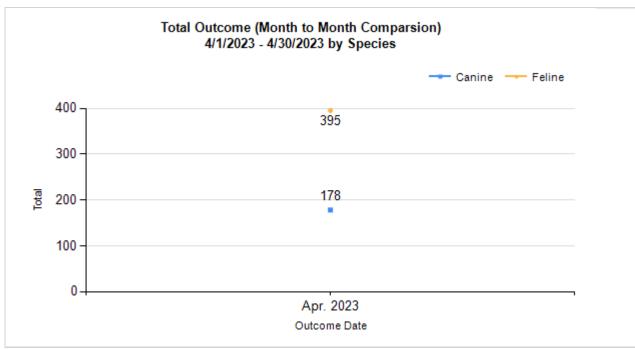

## Outcome Statistics Pivoted by Species (4/1/2023 - 4/30/2023

Month to Month Comparison

|         |   |                               |       | Companison |
|---------|---|-------------------------------|-------|------------|
| Species |   | Name                          | Total | Apr. 2023  |
| Canine  | Н | Adoption                      | 63    | 63         |
|         | ı | Return to Owner               | 36    | 36         |
|         | J | Transferred to Another Agency | 39    | 39         |
|         | K | Return to Field               | 0     | 0          |
|         | L | Other Live Outcomes           | 0     | 0          |
|         | M | Subtotal: Live Outcomes       | 138   | 138        |
|         | N | Died in Care                  | 0     | 0          |
|         | 0 | Lost in Care                  | 0     | 0          |
|         | Р | Shelter Euthanasia            | 31    | 31         |
|         | Q | Owner Intended Euthanasia     | 9     | 9          |
|         | R | Subtotal: Other Outcomes      | 40    | 40         |
|         |   | Canine Total Outcome          | 178   | 178        |
| Feline  | Н | Adoption                      | 134   | 134        |
|         | I | Return to Owner               | 6     | 6          |
|         | J | Transferred to Another Agency | 17    | 17         |
|         | K | Return to Field               |       | 129        |
|         | L | Other Live Outcomes           | 0     | 0          |
|         | М | Subtotal: Live Outcomes       | 286   | 286        |
|         | N | Died in Care                  | 26    | 26         |
|         | 0 | Lost in Care                  | 3     | 3          |
|         | Р | Shelter Euthanasia            | 71    | 71         |
|         | Q | Owner Intended Euthanasia     | 9     | 9          |
|         | R | Subtotal: Other Outcomes      | 109   | 109        |
|         |   | Feline Total Outcome          | 395   | 395        |
|         | Н | Adoption                      | 197   | 197        |
|         | ı | Return to Owner               | 42    | 42         |
|         | J | Transferred to Another Agency | 56    | 56         |
|         | K | Return to Field               | 129   | 129        |
|         | L | Other Live Outcomes           | 0     | 0          |
|         | N | Died in Care                  | 26    | 26         |
|         | 0 | Lost in Care                  | 3     | 3          |
|         | Р | Shelter Euthanasia            | 102   | 102        |
|         | Q | Owner Intended Euthanasia     | 18    | 18         |
|         |   | Total Outcome                 | 573   | 573        |