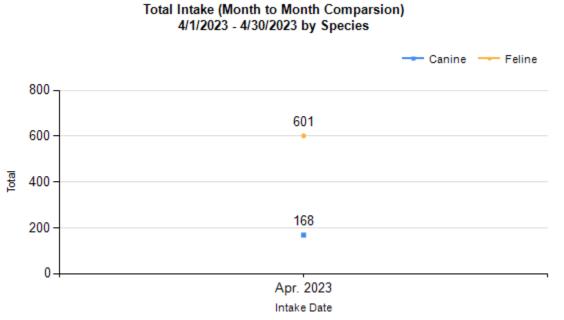

## Intake & Outcome Statistics (4/1/2023 - 4/30/2023) Pivoted by Intake & Outcome

Month to Month Comparison

|   | •                                         | Canine | Feline | Total | Apr. 2023 |
|---|-------------------------------------------|--------|--------|-------|-----------|
|   | LIVE INTAKE                               |        |        |       |           |
| В | Stray/At Large                            | 100    | 539    | 639   | 639       |
| С | Relinquished by Owner                     | 22     | 39     | 61    | 61        |
| D | Owner Intended Euthanasia                 | 8      | 9      | 17    | 17        |
| E | Transferred in from Agency (In State)     | 0      | 4      | 4     | 4         |
| E | Transferred in from Agency (Out of State) | 0      | 0      | 0     | 0         |
| F | Cruelty/Confiscate (Other Intakes)        | 30     | 9      | 39    | 39        |
| F | Born in the Shelter (Other Intakes)       | 0      | 0      | 0     | 0         |
| F | Returns (Other Intakes)                   | 8      | 1      | 9     | 9         |
| G | Total Live Intake [B+C+D+E+F]             | 168    | 601    | 769   | 769       |

Month to Month Comparison

|         |   |                                           |       | Comparison |
|---------|---|-------------------------------------------|-------|------------|
| Species |   | Name                                      | Total | Apr. 2023  |
| Canine  | В | Stray/At Large                            | 100   | 100        |
|         | С | Relinquished by Owner                     | 22    | 22         |
|         | D | Owner Intended Euthanasia                 | 8     | 8          |
|         | E | Transferred in from Agency (Out of State) | 0     | 0          |
|         | E | Transferred in from Agency (In State)     | 0     | 0          |
|         | F | Cruelty/Confiscate (Other Intakes)        | 30    | 30         |
|         | F | Returns (Other Intakes)                   | 8     | 8          |
|         | F | Born in the Shelter (Other Intakes)       | 0     | 0          |
|         |   | Canine Live Intake                        | 168   | 168        |
| Feline  | В | Stray/At Large                            | 539   | 539        |
|         | С | Relinquished by Owner                     | 39    | 39         |
|         | D | Owner Intended Euthanasia                 | 9     | 9          |
|         | E | Transferred in from Agency (In State)     | 4     | 4          |
|         | Е | Transferred in from Agency (Out of State) | 0     | 0          |
|         | F | Cruelty/Confiscate (Other Intakes)        | 9     | 9          |
|         | F | Returns (Other Intakes)                   | 1     | 1          |
|         | F | Born in the Shelter (Other Intakes)       | 0     | 0          |
|         |   | Feline Live Intake                        | 601   | 601        |
|         | В | Stray/At Large                            | 639   | 639        |
|         | С | Relinquished by Owner                     | 61    | 61         |
|         | D | Owner Intended Euthanasia                 | 17    | 17         |
|         | E | Transferred in from Agency (In State)     | 4     | 4          |
|         | E | Transferred in from Agency (Out of State) | 0     | 0          |
|         | F | Cruelty/Confiscate (Other Intakes)        | 39    | 39         |
|         | F | Returns (Other Intakes)                   | 9     | 9          |
|         | F | Born in the Shelter (Other Intakes)       | 0     | 0          |
|         | G | Total Live Intake                         | 769   | 769        |