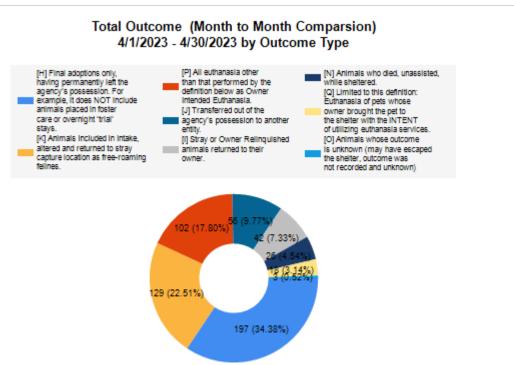

|   | OUTCOMES                                 |        |        |        |        |
|---|------------------------------------------|--------|--------|--------|--------|
| Н | Adoption                                 | 63     | 134    | 197    | 197    |
| ı | Return to Owner                          | 36     | 6      | 42     | 42     |
| J | Transferred to Another Agency            | 39     | 17     | 56     | 56     |
| K | Return to Field                          | 0      | 129    | 129    | 129    |
| L | Other Live Outcomes                      | 0      | 0      | 0      | 0      |
| M | Subtotal: Live Outcomes [H+I+J+K+L]      | 138    | 286    | 424    | 424    |
| N | Died in Care                             | 0      | 26     | 26     | 26     |
| 0 | Lost in Care                             | 0      | 3      | 3      | 3      |
| Р | Shelter Euthanasia                       | 31     | 71     | 102    | 102    |
| Q | Owner Intended Euthanasia                | 9      | 9      | 18     | 18     |
| R | Subtotal: Other Outcomes [N+O+P+Q]       | 40     | 109    | 149    | 149    |
| S | Total Outcomes [M+R]                     | 178    | 395    | 573    | 573    |
|   | Asilomar "Lite" Live Release Rate:       | 81.66% | 74.09% | 76.40% | 76.40% |
|   | Canine Asilomar "Lite" Live Release Rate |        |        | 81.66% | 81.66% |
|   | Feline Asilomar "Lite" Live Release Rate |        |        | 74.09% | 74.09% |