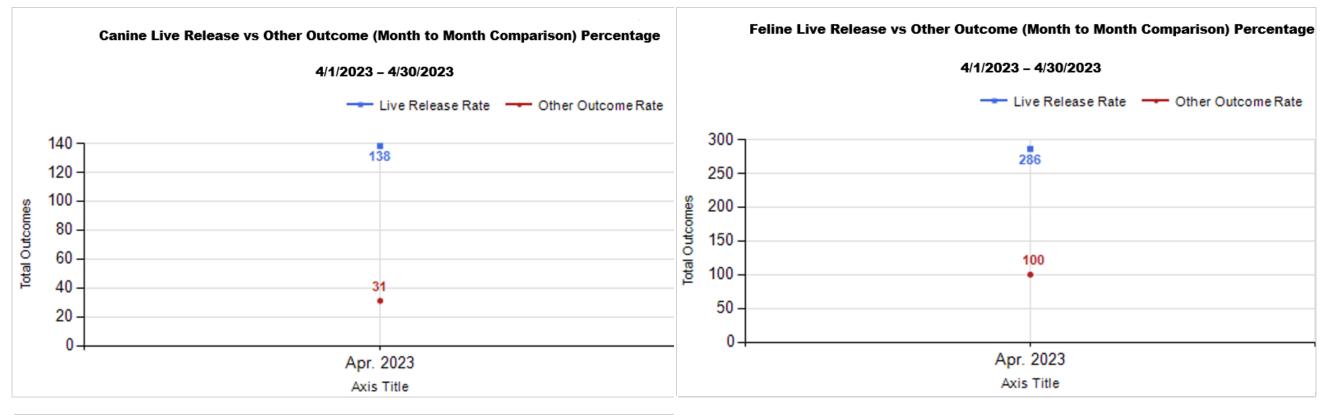

|   | OUTCOMES                                 |        |        |        |        |
|---|------------------------------------------|--------|--------|--------|--------|
| Н | Adoption                                 | 63     | 134    | 197    | 197    |
| ı | Return to Owner                          | 36     | 6      | 42     | 42     |
| J | Transferred to Another Agency            | 39     | 17     | 56     | 56     |
| K | Return to Field                          | 0      | 129    | 129    | 129    |
| L | Other Live Outcomes                      | 0      | 0      | 0      | 0      |
| M | Subtotal: Live Outcomes [H+I+J+K+L]      | 138    | 286    | 424    | 424    |
| N | Died in Care                             | 0      | 26     | 26     | 26     |
| 0 | Lost in Care                             | 0      | 3      | 3      | 3      |
| Р | Shelter Euthanasia                       | 31     | 71     | 102    | 102    |
| Q | Owner Intended Euthanasia                | 9      | 9      | 18     | 18     |
| R | Subtotal: Other Outcomes [N+O+P+Q]       | 40     | 109    | 149    | 149    |
| S | Total Outcomes [M+R]                     | 178    | 395    | 573    | 573    |
|   | Asilomar "Lite" Live Release Rate:       | 81.66% | 74.09% | 76.40% | 76.40% |
|   | Canine Asilomar "Lite" Live Release Rate |        |        | 81.66% | 81.66% |
|   | Feline Asilomar "Lite" Live Release Rate |        |        | 74.09% | 74.09% |

|                         | TOTAL           |                  |               | Canine       |                     |               | Feline       |                     |               |
|-------------------------|-----------------|------------------|---------------|--------------|---------------------|---------------|--------------|---------------------|---------------|
|                         | Live<br>Release | Live Release (%) | Change<br>(%) | Live Release | Live Release<br>(%) | Change<br>(%) | Live Release | Live Release<br>(%) | Change<br>(%) |
| Apr. 2023               | 424             | 76.40%           | NaN           | 138          | 81.66%              | NaN           | 286          | 74.09%              | NaN           |
| 4/1/2023 -<br>4/30/2023 | 573             | 76.40%           |               |              |                     |               |              |                     |               |