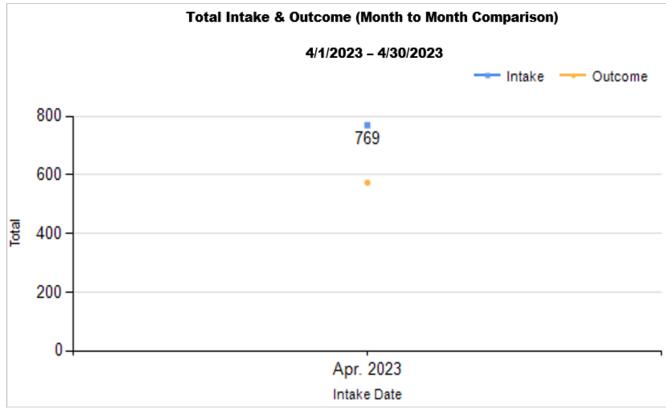

## Intake & Outcome Statistics (4/1/2023 - 4/30/2023) Pivoted by Intake & Outcome

Month to Month Comparison

|   | •                                         | Canine | Feline | Total | Apr. 2023 |
|---|-------------------------------------------|--------|--------|-------|-----------|
|   | LIVE INTAKE                               |        |        |       |           |
| В | Stray/At Large                            | 100    | 539    | 639   | 639       |
| С | Relinquished by Owner                     | 22     | 39     | 61    | 61        |
| D | Owner Intended Euthanasia                 | 8      | 9      | 17    | 17        |
| E | Transferred in from Agency (In State)     | 0      | 4      | 4     | 4         |
| E | Transferred in from Agency (Out of State) | 0      | 0      | 0     | 0         |
| F | Cruelty/Confiscate (Other Intakes)        | 30     | 9      | 39    | 39        |
| F | Born in the Shelter (Other Intakes)       | 0      | 0      | 0     | 0         |
| F | Returns (Other Intakes)                   | 8      | 1      | 9     | 9         |
| G | Total Live Intake [B+C+D+E+F]             | 168    | 601    | 769   | 769       |

|   | OUTCOMES                                 |        |        |        |        |
|---|------------------------------------------|--------|--------|--------|--------|
| Н | Adoption                                 | 63     | 134    | 197    | 197    |
| ı | Return to Owner                          | 36     | 6      | 42     | 42     |
| J | Transferred to Another Agency            | 39     | 17     | 56     | 56     |
| K | Return to Field                          | 0      | 129    | 129    | 129    |
| L | Other Live Outcomes                      | 0      | 0      | 0      | 0      |
| M | Subtotal: Live Outcomes [H+I+J+K+L]      | 138    | 286    | 424    | 424    |
| N | Died in Care                             | 0      | 26     | 26     | 26     |
| 0 | Lost in Care                             | 0      | 3      | 3      | 3      |
| Р | Shelter Euthanasia                       | 31     | 71     | 102    | 102    |
| Q | Owner Intended Euthanasia                | 9      | 9      | 18     | 18     |
| R | Subtotal: Other Outcomes [N+O+P+Q]       | 40     | 109    | 149    | 149    |
| S | Total Outcomes [M+R]                     | 178    | 395    | 573    | 573    |
|   | Asilomar "Lite" Live Release Rate:       | 81.66% | 74.09% | 76.40% | 76.40% |
|   | Canine Asilomar "Lite" Live Release Rate |        |        | 81.66% | 81.66% |
|   | Feline Asilomar "Lite" Live Release Rate |        |        | 74.09% | 74.09% |