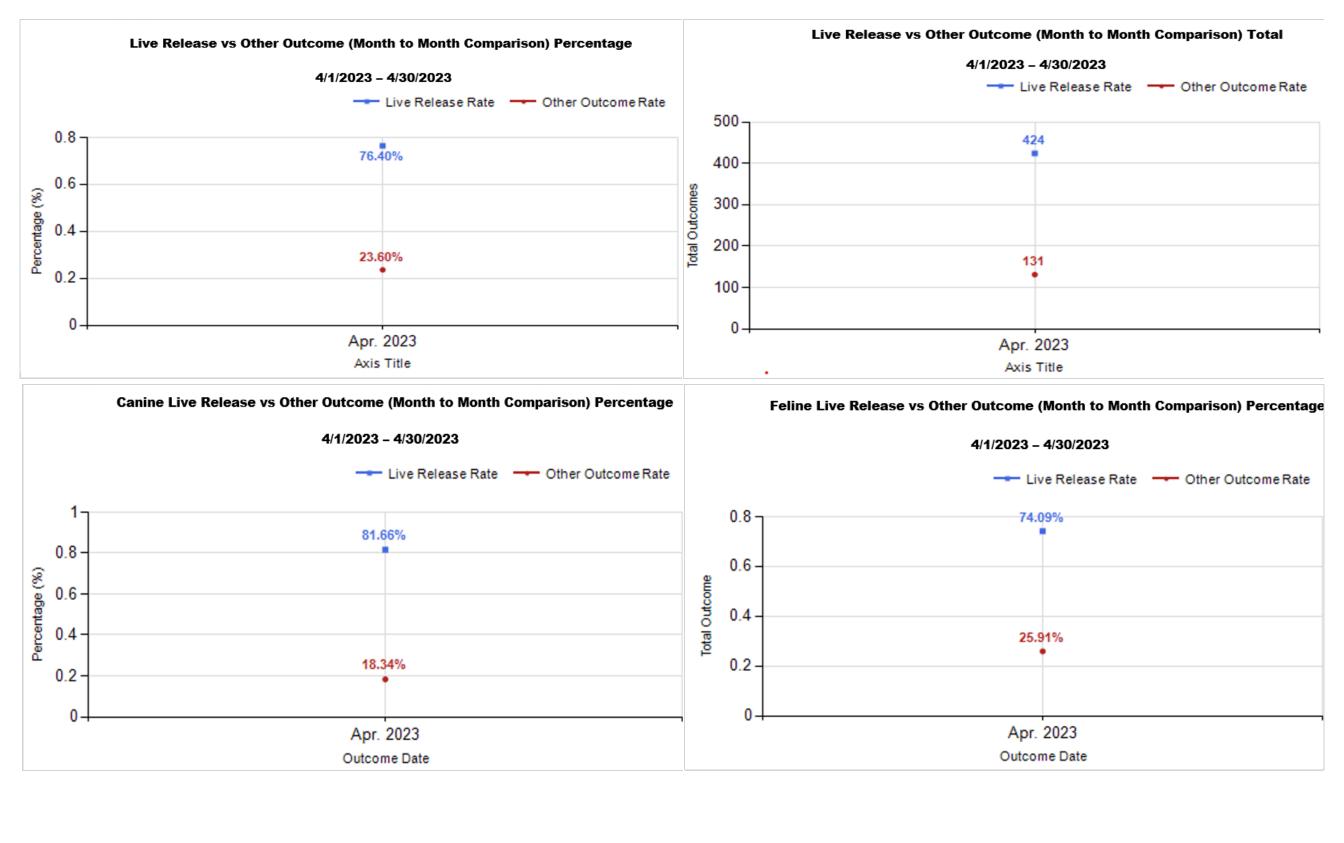

|   | OUTCOMES                                 |        |        |        |        |
|---|------------------------------------------|--------|--------|--------|--------|
| Н | Adoption                                 | 63     | 134    | 197    | 197    |
| ı | Return to Owner                          | 36     | 6      | 42     | 42     |
| J | Transferred to Another Agency            | 39     | 17     | 56     | 56     |
| K | Return to Field                          | 0      | 129    | 129    | 129    |
| L | Other Live Outcomes                      | 0      | 0      | 0      | 0      |
| M | Subtotal: Live Outcomes [H+I+J+K+L]      | 138    | 286    | 424    | 424    |
| N | Died in Care                             | 0      | 26     | 26     | 26     |
| 0 | Lost in Care                             | 0      | 3      | 3      | 3      |
| Р | Shelter Euthanasia                       | 31     | 71     | 102    | 102    |
| Q | Owner Intended Euthanasia                | 9      | 9      | 18     | 18     |
| R | Subtotal: Other Outcomes [N+O+P+Q]       | 40     | 109    | 149    | 149    |
| S | Total Outcomes [M+R]                     | 178    | 395    | 573    | 573    |
|   | Asilomar "Lite" Live Release Rate:       | 81.66% | 74.09% | 76.40% | 76.40% |
|   | Canine Asilomar "Lite" Live Release Rate |        |        | 81.66% | 81.66% |
|   | Feline Asilomar "Lite" Live Release Rate |        |        | 74.09% | 74.09% |

Formula: M / (S subtract Q) 424 / ( 573 subtract 18 ) = 76.40%

| <b>Intake Statistics Piv</b> | oted by Species |
|------------------------------|-----------------|
| (4/1/2023 - 4/               | /30/2023)       |

|                         | TOTAL           |                  |               | Canine       |                     |               | Feline       |                     |               |
|-------------------------|-----------------|------------------|---------------|--------------|---------------------|---------------|--------------|---------------------|---------------|
|                         | Live<br>Release | Live Release (%) | Change<br>(%) | Live Release | Live Release<br>(%) | Change<br>(%) | Live Release | Live Release<br>(%) | Change<br>(%) |
| Apr. 2023               | 424             | 76.40%           | NaN           | 138          | 81.66%              | NaN           | 286          | 74.09%              | NaN           |
| 4/1/2023 -<br>4/30/2023 | 573             | 76.40%           |               |              |                     |               |              |                     |               |

Formula: M / (S subtract Q) 424 / (573 subtract 18) = 76.40%