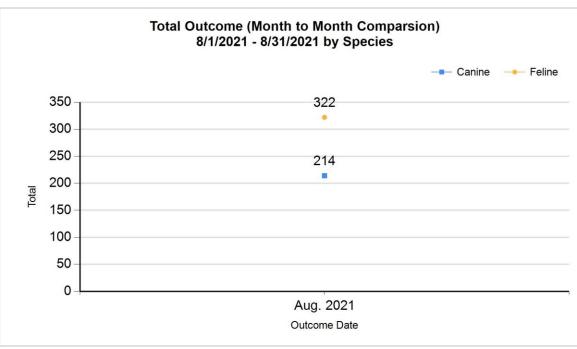

## Outcome Statistics Pivoted by Species (8/1/2021 - 8/31/2021

Month to Month Comparson

| Species |   | Name                          | Total | Aug. 2021 |
|---------|---|-------------------------------|-------|-----------|
| Feline  | Н | Adoption                      | 197   | 197       |
|         | I | Return to Owner               | 3     | 3         |
|         | J | Transferred to Another Agency | 16    | 16        |
|         | K | Return to Field               | 47    | 47        |
|         | L | Other Live Outcomes           | 0     | 0         |
|         | М | Subtotal: Live Outcomes       | 263   | 263       |
|         | N | Died in Care                  | 13    | 13        |
|         | 0 | Lost in Care                  | 0     | 0         |
|         | Р | Shelter Euthanasia            | 40    | 40        |
|         | Q | Q Owner Intended Euthanasia   |       | 6         |
|         | R | Subtotal: Other Outcomes      | 59    | 59        |
|         |   | Feline Total Outcome          | 322   | 322       |
| Canine  | Н | Adoption                      | 83    | 83        |
|         | I | Return to Owner               | 57    | 57        |
|         | J | Transferred to Another Agency | 55    | 55        |
|         | K | Return to Field               | 0     | 0         |
|         | L | Other Live Outcomes           | 0     | 0         |
|         | М | Subtotal: Live Outcomes       | 195   | 195       |
|         | N | Died in Care                  | 0     | 0         |
|         | 0 | Lost in Care                  | 0     | 0         |
|         | Р | Shelter Euthanasia            | 6     | 6         |
|         | Q | Owner Intended Euthanasia     | 13    | 13        |
|         | R | Subtotal: Other Outcomes      | 19    | 19        |
|         |   | Canine Total Outcome          | 214   | 214       |
|         | Н | Adoption                      | 280   | 280       |

6/8/2022 11:43:54 AM

| I | Return to Owner               | 60  | 60  |
|---|-------------------------------|-----|-----|
| J | Transferred to Another Agency | 71  | 71  |
| К | Return to Field               | 47  | 47  |
| L | Other Live Outcomes           | 0   | 0   |
| N | Died in Care                  | 13  | 13  |
| 0 | Lost in Care                  | 0   | 0   |
| Р | Shelter Euthanasia            | 46  | 46  |
| Q | Owner Intended Euthanasia     | 19  | 19  |
| S | Total Outcome                 | 536 | 536 |
|   |                               |     |     |