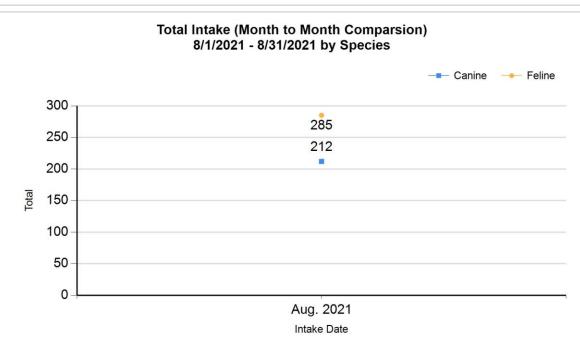

## Intake Statistics Pivoted by Species (8/1/2021 - 8/31/2021)

| Month to   |
|------------|
| Month      |
| Comparison |

| Specie<br>s |   | Name                                      | Total | Aug. 2021 |
|-------------|---|-------------------------------------------|-------|-----------|
| Feline      | В | Stray/At Large                            | 256   | 256       |
|             | С | Relinquished by Owner                     | 11    | 11        |
|             | D | Owner Intended Euthanasia                 | 5     | 5         |
|             | E | Transferred in from Agency (In State)     | 0     | 0         |
|             | E | Transferred in from Agency (Out of State) | 0     | 0         |
|             | F | Returns (Other Intakes)                   | 6     | 6         |
|             | F | Cruelty/Confiscate (Other Intakes)        | 7     | 7         |
|             | F | Born in the Shelter (Other Intakes)       | 0     | 0         |
|             |   | Feline Live Intake                        | 285   | 285       |
| Canine      | В | Stray/At Large                            | 150   | 150       |
|             | С | Relinquished by Owner                     | 19    | 19        |
|             | D | Owner Intended Euthanasia                 | 12    | 12        |
|             | E | Transferred in from Agency (Out of State) | 0     | 0         |
|             | E | Transferred in from Agency (In State)     | 0     | 0         |
|             | F | Cruelty/Confiscate (Other Intakes)        | 27    | 27        |
|             | F | Returns (Other Intakes)                   | 4     | 4         |
|             | F | Born in the Shelter (Other Intakes)       | 0     | 0         |
|             |   | Canine Live Intake                        | 212   | 212       |
|             | В | Stray/At Large                            | 406   | 406       |
|             | С | Relinquished by Owner                     | 30    | 30        |

6/8/2022 11:43:54 AM

| D | Owner Intended Euthanasia                 | 17  | 17  |
|---|-------------------------------------------|-----|-----|
| E | Transferred in from Agency (In State)     | 0   | 0   |
| E | Transferred in from Agency (Out of State) | 0   | 0   |
| F | Cruelty/Confiscate (Other Intakes)        | 34  | 34  |
| F | Returns (Other Intakes)                   | 10  | 10  |
| F | Born in the Shelter (Other Intakes)       | 0   | 0   |
| G | Total Live Intake                         | 497 | 497 |
|   |                                           |     |     |