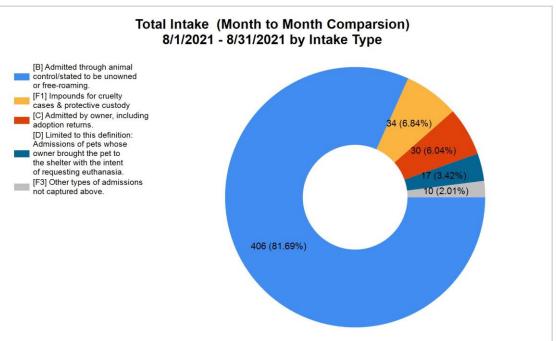

Intake & Outcome Statistics (8/1/2021 - 8/31/2021) Pivoted by Intake & Outcome Month to Month Comparison

|   | Prvoted by Intake & Outcome               |     | Canine | Total | Aug. 2021 |
|---|-------------------------------------------|-----|--------|-------|-----------|
|   | LIVE INTAKE                               |     |        |       |           |
| В | Stray/At Large                            | 256 | 150    | 406   | 406       |
| С | Relinquished by Owner                     | 11  | 19     | 30    | 30        |
| D | Owner Intended Euthanasia                 | 5   | 12     | 17    | 17        |
| E | Transferred in from Agency (In State)     | 0   | 0      | 0     | 0         |
| E | Transferred in from Agency (Out of State) | 0   | 0      | 0     | 0         |
| F | Cruelty/Confiscate (Other Intakes)        | 7   | 27     | 34    | 34        |
| F | Born in the Shelter (Other Intakes)       | 0   | 0      | 0     | 0         |
| F | Returns (Other Intakes)                   | 6   | 4      | 10    | 10        |
| G | Total Live Intake [B+C+D+E+F]             | 285 | 212    | 497   | 497       |
|   | OUTCOMES                                  |     |        |       |           |
| Н | Adoption                                  | 197 | 83     | 280   | 280       |
| ı | Return to Owner                           | 3   | 57     | 60    | 60        |
| J | Transferred to Another Agency             | 16  | 55     | 71    | 71        |
| K | Return to Field                           | 47  | 0      | 47    | 47        |
| L | Other Live Outcomes                       | 0   | 0      | 0     | 0         |
| M | Subtotal: Live Outcomes [H+I+J+K+L]       | 263 | 195    | 458   | 458       |
| N | Died in Care                              | 13  | 0      | 13    | 13        |
| 0 | Lost in Care                              | 0   | 0      | 0     | 0         |
| Р | Shelter Euthanasia                        | 40  | 6      | 46    | 46        |
| Q | Owner Intended Euthanasia                 | 6   | 13     | 19    | 19        |

## Intake Statistics Pivoted by Species (8/1/2021 - 8/31/2021)

| Month to   |
|------------|
| Month      |
| Comparison |

| Specie<br>s |   | Name                                      | Total | Aug. 2021 |
|-------------|---|-------------------------------------------|-------|-----------|
| Feline      | В | Stray/At Large                            | 256   | 256       |
|             | С | Relinquished by Owner                     | 11    | 11        |
|             | D | Owner Intended Euthanasia                 | 5     | 5         |
|             | E | Transferred in from Agency (In State)     | 0     | 0         |
|             | E | Transferred in from Agency (Out of State) | 0     | 0         |
|             | F | Returns (Other Intakes)                   | 6     | 6         |
|             | F | Cruelty/Confiscate (Other Intakes)        | 7     | 7         |
|             | F | Born in the Shelter (Other Intakes)       | 0     | 0         |
|             |   | Feline Live Intake                        | 285   | 285       |
| Canine      | В | Stray/At Large                            | 150   | 150       |
|             | С | Relinquished by Owner                     | 19    | 19        |
|             | D | Owner Intended Euthanasia                 | 12    | 12        |
|             | E | Transferred in from Agency (Out of State) | 0     | 0         |
|             | E | Transferred in from Agency (In State)     | 0     | 0         |
|             | F | Cruelty/Confiscate (Other Intakes)        | 27    | 27        |
|             | F | Returns (Other Intakes)                   | 4     | 4         |
|             | F | Born in the Shelter (Other Intakes)       | 0     | 0         |
|             |   | Canine Live Intake                        | 212   | 212       |
|             | В | Stray/At Large                            | 406   | 406       |
|             | С | Relinquished by Owner                     | 30    | 30        |

6/8/2022 11:43:54 AM

| D | Owner Intended Euthanasia                 | 17  | 17  |
|---|-------------------------------------------|-----|-----|
| E | Transferred in from Agency (In State)     | 0   | 0   |
| E | Transferred in from Agency (Out of State) | 0   | 0   |
| F | Cruelty/Confiscate (Other Intakes)        | 34  | 34  |
| F | Returns (Other Intakes)                   | 10  | 10  |
| F | Born in the Shelter (Other Intakes)       | 0   | 0   |
| G | Total Live Intake                         | 497 | 497 |
|   |                                           |     |     |