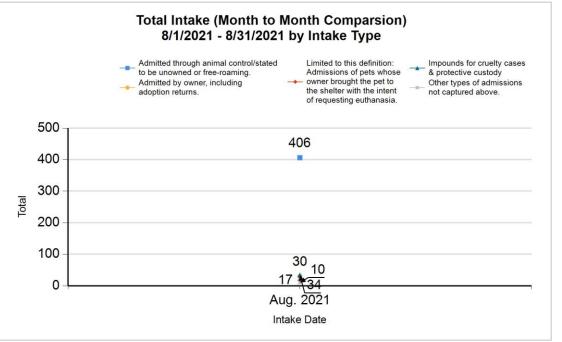

Intake & Outcome Statistics (8/1/2021 - 8/31/2021) Pivoted by Intake & Outcome Month to Month Comparison

|   | Prvoted by Intake & Outcome               |     | Canine | Total | Aug. 2021 |
|---|-------------------------------------------|-----|--------|-------|-----------|
|   | LIVE INTAKE                               |     |        |       |           |
| В | Stray/At Large                            | 256 | 150    | 406   | 406       |
| С | Relinquished by Owner                     | 11  | 19     | 30    | 30        |
| D | Owner Intended Euthanasia                 | 5   | 12     | 17    | 17        |
| E | Transferred in from Agency (In State)     | 0   | 0      | 0     | 0         |
| E | Transferred in from Agency (Out of State) | 0   | 0      | 0     | 0         |
| F | Cruelty/Confiscate (Other Intakes)        | 7   | 27     | 34    | 34        |
| F | Born in the Shelter (Other Intakes)       | 0   | 0      | 0     | 0         |
| F | Returns (Other Intakes)                   | 6   | 4      | 10    | 10        |
| G | Total Live Intake [B+C+D+E+F]             | 285 | 212    | 497   | 497       |
|   | OUTCOMES                                  |     |        |       |           |
| Н | Adoption                                  | 197 | 83     | 280   | 280       |
| ı | Return to Owner                           | 3   | 57     | 60    | 60        |
| J | Transferred to Another Agency             | 16  | 55     | 71    | 71        |
| K | Return to Field                           | 47  | 0      | 47    | 47        |
| L | Other Live Outcomes                       | 0   | 0      | 0     | 0         |
| M | Subtotal: Live Outcomes [H+I+J+K+L]       | 263 | 195    | 458   | 458       |
| N | Died in Care                              | 13  | 0      | 13    | 13        |
| 0 | Lost in Care                              | 0   | 0      | 0     | 0         |
| Р | Shelter Euthanasia                        | 40  | 6      | 46    | 46        |
| Q | Owner Intended Euthanasia                 | 6   | 13     | 19    | 19        |

## Intake Statistics Pivoted by Species (8/1/2021 - 8/31/2021)

| Month to   |
|------------|
| Month      |
| Comparison |

| Specie<br>s |   | Name                                      | Total | Aug. 2021 |
|-------------|---|-------------------------------------------|-------|-----------|
| Feline      | В | Stray/At Large                            | 256   | 256       |
|             | С | Relinquished by Owner                     | 11    | 11        |
|             | D | Owner Intended Euthanasia                 | 5     | 5         |
|             | E | Transferred in from Agency (In State)     | 0     | 0         |
|             | E | Transferred in from Agency (Out of State) | 0     | 0         |
|             | F | Returns (Other Intakes)                   | 6     | 6         |
|             | F | Cruelty/Confiscate (Other Intakes)        | 7     | 7         |
|             | F | Born in the Shelter (Other Intakes)       | 0     | 0         |
|             |   | Feline Live Intake                        | 285   | 285       |
| Canine      | В | Stray/At Large                            | 150   | 150       |
|             | С | Relinquished by Owner                     | 19    | 19        |
|             | D | Owner Intended Euthanasia                 | 12    | 12        |
|             | E | Transferred in from Agency (Out of State) | 0     | 0         |
|             | E | Transferred in from Agency (In State)     | 0     | 0         |
|             | F | Cruelty/Confiscate (Other Intakes)        | 27    | 27        |
|             | F | Returns (Other Intakes)                   | 4     | 4         |
|             | F | Born in the Shelter (Other Intakes)       | 0     | 0         |
|             |   | Canine Live Intake                        | 212   | 212       |
|             | В | Stray/At Large                            | 406   | 406       |
|             | С | Relinquished by Owner                     | 30    | 30        |

6/8/2022 11:43:54 AM

| D | Owner Intended Euthanasia                 | 17  | 17  |
|---|-------------------------------------------|-----|-----|
| E | Transferred in from Agency (In State)     | 0   | 0   |
| E | Transferred in from Agency (Out of State) | 0   | 0   |
| F | Cruelty/Confiscate (Other Intakes)        | 34  | 34  |
| F | Returns (Other Intakes)                   | 10  | 10  |
| F | Born in the Shelter (Other Intakes)       | 0   | 0   |
| G | Total Live Intake                         | 497 | 497 |
|   |                                           |     |     |