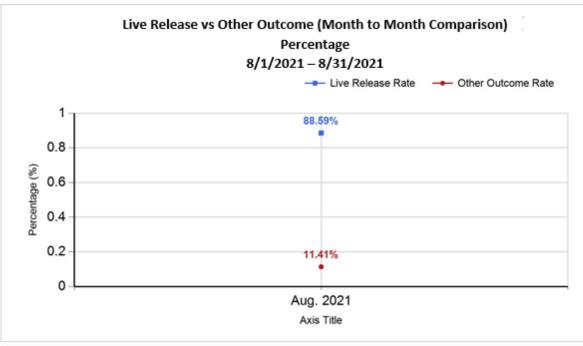

6/8/2022 11:43:54 AM

| R | Subtotal: Other Outcomes [N+O+P+Q]       | 59     | 19     | 78     | 78     |
|---|------------------------------------------|--------|--------|--------|--------|
| S | Total Outcomes [ M + R ]                 | 322    | 214    | 536    | 536    |
|   |                                          |        |        |        |        |
|   | Asilomar "Lite" Live Release Rate:       | 83.23% | 97.01% | 88.59% | 88.59% |
|   | Canine Asilomar "Lite" Live Release Rate |        |        | 97.01% | 97.01% |
|   | Feline Asilomar "Lite" Live Release Rate |        |        | 83.23% | 83.23% |

## Formula:

M / (S subtract Q) 458 / ( 536 subtract 19 ) = 88.59%

|           | TOTAL           |                  | Canine        |              | Feline              |               |              |                     |               |
|-----------|-----------------|------------------|---------------|--------------|---------------------|---------------|--------------|---------------------|---------------|
|           | Live<br>Release | Live Release (%) | Change<br>(%) | Live Release | Live Release<br>(%) | Change<br>(%) | Live Release | Live Release<br>(%) | Change<br>(%) |
| Aug. 2021 | 458             | 88.59%           | NaN           | 195          | 97.01%              | NaN           | 263          | 83.23%              | NaN           |