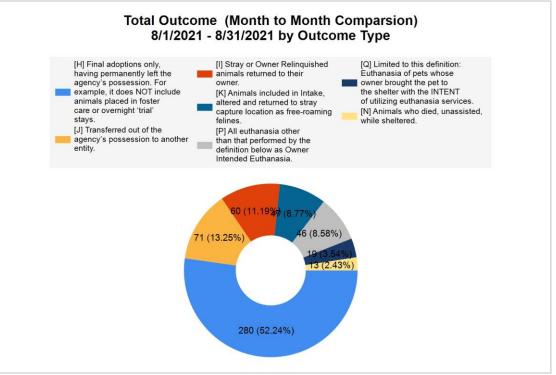

Intake & Outcome Statistics (8/1/2021 - 8/31/2021) Pivoted by Intake & Outcome Month to Month Comparison

|   | Prvoted by Intake & Outcome               |     | Canine | Total | Aug. 2021 |
|---|-------------------------------------------|-----|--------|-------|-----------|
|   | LIVE INTAKE                               |     |        |       |           |
| В | Stray/At Large                            | 256 | 150    | 406   | 406       |
| С | Relinquished by Owner                     | 11  | 19     | 30    | 30        |
| D | Owner Intended Euthanasia                 | 5   | 12     | 17    | 17        |
| E | Transferred in from Agency (In State)     | 0   | 0      | 0     | 0         |
| E | Transferred in from Agency (Out of State) | 0   | 0      | 0     | 0         |
| F | Cruelty/Confiscate (Other Intakes)        | 7   | 27     | 34    | 34        |
| F | Born in the Shelter (Other Intakes)       | 0   | 0      | 0     | 0         |
| F | Returns (Other Intakes)                   | 6   | 4      | 10    | 10        |
| G | Total Live Intake [B+C+D+E+F]             | 285 | 212    | 497   | 497       |
|   | OUTCOMES                                  |     |        |       |           |
| Н | Adoption                                  | 197 | 83     | 280   | 280       |
| ı | Return to Owner                           | 3   | 57     | 60    | 60        |
| J | Transferred to Another Agency             | 16  | 55     | 71    | 71        |
| K | Return to Field                           | 47  | 0      | 47    | 47        |
| L | Other Live Outcomes                       | 0   | 0      | 0     | 0         |
| M | Subtotal: Live Outcomes [H+I+J+K+L]       | 263 | 195    | 458   | 458       |
| N | Died in Care                              | 13  | 0      | 13    | 13        |
| 0 | Lost in Care                              | 0   | 0      | 0     | 0         |
| Р | Shelter Euthanasia                        | 40  | 6      | 46    | 46        |
| Q | Owner Intended Euthanasia                 | 6   | 13     | 19    | 19        |

6/8/2022 11:43:54 AM

| R | Subtotal: Other Outcomes [N+O+P+Q]       | 59     | 19     | 78     | 78     |
|---|------------------------------------------|--------|--------|--------|--------|
| S | Total Outcomes [ M + R ]                 | 322    | 214    | 536    | 536    |
|   |                                          |        |        |        |        |
|   | Asilomar "Lite" Live Release Rate:       | 83.23% | 97.01% | 88.59% | 88.59% |
|   | Canine Asilomar "Lite" Live Release Rate |        |        | 97.01% | 97.01% |
|   | Feline Asilomar "Lite" Live Release Rate |        |        | 83.23% | 83.23% |

6/8/2022 11:43:54 AM

| I | Return to Owner               | 60  | 60  |
|---|-------------------------------|-----|-----|
| J | Transferred to Another Agency | 71  | 71  |
| К | Return to Field               | 47  | 47  |
| L | Other Live Outcomes           | 0   | 0   |
| N | Died in Care                  | 13  | 13  |
| 0 | Lost in Care                  | 0   | 0   |
| Р | Shelter Euthanasia            | 46  | 46  |
| Q | Owner Intended Euthanasia     | 19  | 19  |
| S | Total Outcome                 | 536 | 536 |
|   |                               |     |     |