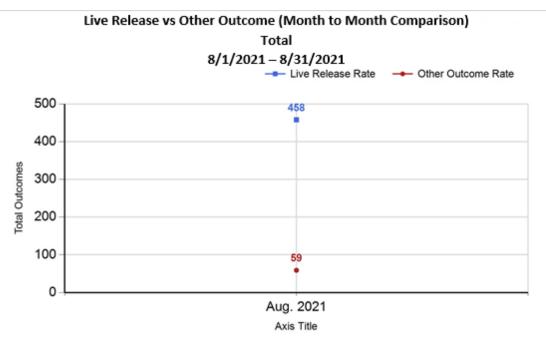

6/8/2022 11:43:54 AM

| R | Subtotal: Other Outcomes [N+O+P+Q]       | 59     | 19     | 78     | 78     |
|---|------------------------------------------|--------|--------|--------|--------|
| S | Total Outcomes [ M + R ]                 | 322    | 214    | 536    | 536    |
|   |                                          |        |        |        |        |
|   | Asilomar "Lite" Live Release Rate:       | 83.23% | 97.01% | 88.59% | 88.59% |
|   | Canine Asilomar "Lite" Live Release Rate |        |        | 97.01% | 97.01% |
|   | Feline Asilomar "Lite" Live Release Rate |        |        | 83.23% | 83.23% |

|           | TOTAL           |                  | Canine        |              | Feline              |               |              |                     |               |
|-----------|-----------------|------------------|---------------|--------------|---------------------|---------------|--------------|---------------------|---------------|
|           | Live<br>Release | Live Release (%) | Change<br>(%) | Live Release | Live Release<br>(%) | Change<br>(%) | Live Release | Live Release<br>(%) | Change<br>(%) |
| Aug. 2021 | 458             | 88.59%           | NaN           | 195          | 97.01%              | NaN           | 263          | 83.23%              | NaN           |