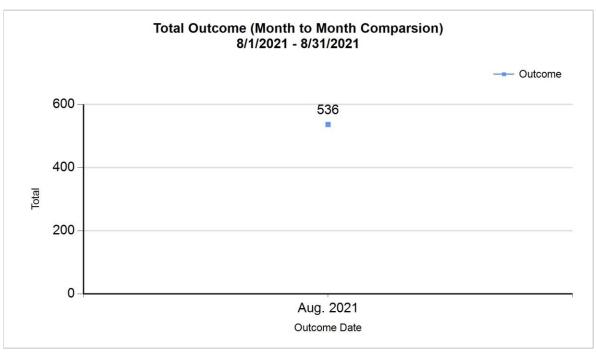

6/8/2022 11:43:54 AM

| R | Subtotal: Other Outcomes [N+O+P+Q]       | 59     | 19     | 78     | 78     |
|---|------------------------------------------|--------|--------|--------|--------|
| S | Total Outcomes [ M + R ]                 | 322    | 214    | 536    | 536    |
|   |                                          |        |        |        |        |
|   | Asilomar "Lite" Live Release Rate:       | 83.23% | 97.01% | 88.59% | 88.59% |
|   | Canine Asilomar "Lite" Live Release Rate |        |        | 97.01% | 97.01% |
|   | Feline Asilomar "Lite" Live Release Rate |        |        | 83.23% | 83.23% |

6/8/2022 11:43:54 AM

| I | Return to Owner               | 60  | 60  |
|---|-------------------------------|-----|-----|
| J | Transferred to Another Agency | 71  | 71  |
| К | Return to Field               | 47  | 47  |
| L | Other Live Outcomes           | 0   | 0   |
| N | Died in Care                  | 13  | 13  |
| 0 | Lost in Care                  | 0   | 0   |
| Р | Shelter Euthanasia            | 46  | 46  |
| Q | Owner Intended Euthanasia     | 19  | 19  |
| S | Total Outcome                 | 536 | 536 |
|   |                               |     |     |