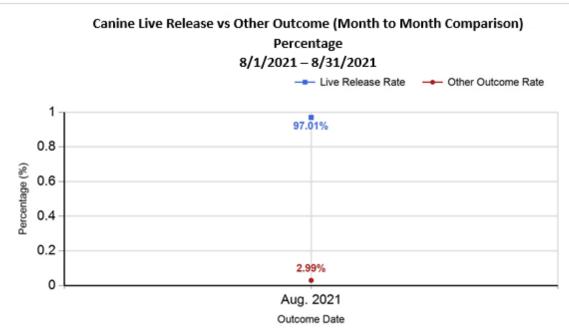

6/8/2022 11:43:54 AM

| R | Subtotal: Other Outcomes [N+O+P+Q]       | 59     | 19     | 78     | 78     |
|---|------------------------------------------|--------|--------|--------|--------|
| S | Total Outcomes [ M + R ]                 | 322    | 214    | 536    | 536    |
|   |                                          |        |        |        |        |
|   | Asilomar "Lite" Live Release Rate:       | 83.23% | 97.01% | 88.59% | 88.59% |
|   | Canine Asilomar "Lite" Live Release Rate |        |        | 97.01% | 97.01% |
|   | Feline Asilomar "Lite" Live Release Rate |        |        | 83.23% | 83.23% |

|           | TOTAL           |                  | Canine        |              | Feline              |               |              |                     |               |
|-----------|-----------------|------------------|---------------|--------------|---------------------|---------------|--------------|---------------------|---------------|
|           | Live<br>Release | Live Release (%) | Change<br>(%) | Live Release | Live Release<br>(%) | Change<br>(%) | Live Release | Live Release<br>(%) | Change<br>(%) |
| Aug. 2021 | 458             | 88.59%           | NaN           | 195          | 97.01%              | NaN           | 263          | 83.23%              | NaN           |