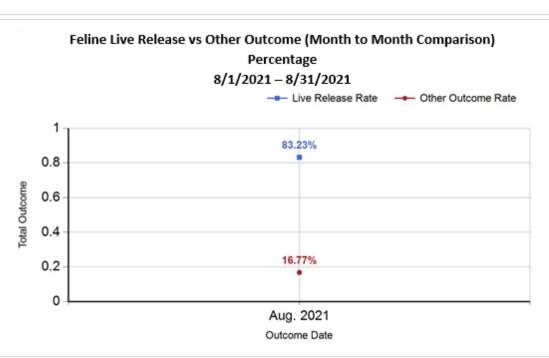

6/8/2022 11:43:54 AM

| R | Subtotal: Other Outcomes [N+O+P+Q]       | 59     | 19     | 78     | 78     |
|---|------------------------------------------|--------|--------|--------|--------|
| S | Total Outcomes [ M + R ]                 | 322    | 214    | 536    | 536    |
|   |                                          |        |        |        |        |
|   | Asilomar "Lite" Live Release Rate:       | 83.23% | 97.01% | 88.59% | 88.59% |
|   | Canine Asilomar "Lite" Live Release Rate |        |        | 97.01% | 97.01% |
|   | Feline Asilomar "Lite" Live Release Rate |        |        | 83.23% | 83.23% |

|           | TOTAL           |                  | Canine        |              | Feline              |               |              |                     |               |
|-----------|-----------------|------------------|---------------|--------------|---------------------|---------------|--------------|---------------------|---------------|
|           | Live<br>Release | Live Release (%) | Change<br>(%) | Live Release | Live Release<br>(%) | Change<br>(%) | Live Release | Live Release<br>(%) | Change<br>(%) |
| Aug. 2021 | 458             | 88.59%           | NaN           | 195          | 97.01%              | NaN           | 263          | 83.23%              | NaN           |