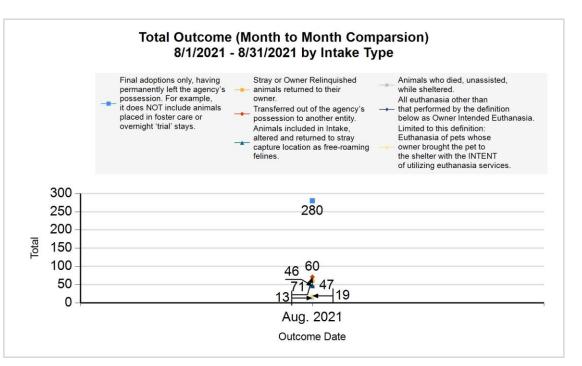

Intake & Outcome Statistics (8/1/2021 - 8/31/2021) Pivoted by Intake & Outcome Month to Month Comparison

|   | Prvoted by Intake & Outcome               |     | Canine | Total | Aug. 2021 |
|---|-------------------------------------------|-----|--------|-------|-----------|
|   | LIVE INTAKE                               |     |        |       |           |
| В | Stray/At Large                            | 256 | 150    | 406   | 406       |
| С | Relinquished by Owner                     | 11  | 19     | 30    | 30        |
| D | Owner Intended Euthanasia                 | 5   | 12     | 17    | 17        |
| E | Transferred in from Agency (In State)     | 0   | 0      | 0     | 0         |
| E | Transferred in from Agency (Out of State) | 0   | 0      | 0     | 0         |
| F | Cruelty/Confiscate (Other Intakes)        | 7   | 27     | 34    | 34        |
| F | Born in the Shelter (Other Intakes)       | 0   | 0      | 0     | 0         |
| F | Returns (Other Intakes)                   | 6   | 4      | 10    | 10        |
| G | Total Live Intake [B+C+D+E+F]             | 285 | 212    | 497   | 497       |
|   | OUTCOMES                                  |     |        |       |           |
| Н | Adoption                                  | 197 | 83     | 280   | 280       |
| ı | Return to Owner                           | 3   | 57     | 60    | 60        |
| J | Transferred to Another Agency             | 16  | 55     | 71    | 71        |
| K | Return to Field                           | 47  | 0      | 47    | 47        |
| L | Other Live Outcomes                       | 0   | 0      | 0     | 0         |
| M | Subtotal: Live Outcomes [H+I+J+K+L]       | 263 | 195    | 458   | 458       |
| N | Died in Care                              | 13  | 0      | 13    | 13        |
| 0 | Lost in Care                              | 0   | 0      | 0     | 0         |
| Р | Shelter Euthanasia                        | 40  | 6      | 46    | 46        |
| Q | Owner Intended Euthanasia                 | 6   | 13     | 19    | 19        |

6/8/2022 11:43:54 AM

| R | Subtotal: Other Outcomes [N+O+P+Q]       | 59     | 19     | 78     | 78     |
|---|------------------------------------------|--------|--------|--------|--------|
| S | Total Outcomes [ M + R ]                 | 322    | 214    | 536    | 536    |
|   |                                          |        |        |        |        |
|   | Asilomar "Lite" Live Release Rate:       | 83.23% | 97.01% | 88.59% | 88.59% |
|   | Canine Asilomar "Lite" Live Release Rate |        |        | 97.01% | 97.01% |
|   | Feline Asilomar "Lite" Live Release Rate |        |        | 83.23% | 83.23% |

6/8/2022 11:43:54 AM

| I | Return to Owner               | 60  | 60  |
|---|-------------------------------|-----|-----|
| J | Transferred to Another Agency | 71  | 71  |
| К | Return to Field               | 47  | 47  |
| L | Other Live Outcomes           | 0   | 0   |
| N | Died in Care                  | 13  | 13  |
| 0 | Lost in Care                  | 0   | 0   |
| Р | Shelter Euthanasia            | 46  | 46  |
| Q | Owner Intended Euthanasia     | 19  | 19  |
| S | Total Outcome                 | 536 | 536 |
|   |                               |     |     |