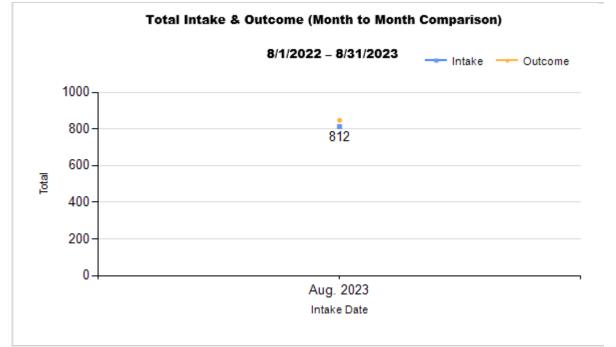

|   | Intake & Outcome Statistics<br>(8/1/2023 - 8/31/2023)<br>Pivoted by Intake & Outcome | Month to<br>Month<br>Comparison |        |       |           |
|---|--------------------------------------------------------------------------------------|---------------------------------|--------|-------|-----------|
|   |                                                                                      | Canine                          | Feline | Total | Aug. 2023 |
|   | LIVE INTAKE                                                                          |                                 |        |       |           |
| в | Stray/At Large                                                                       | 139                             | 572    | 711   | 711       |
| С | Relinquished by Owner                                                                | 12                              | 15     | 27    | 27        |
| D | Owner Intended Euthanasia                                                            | 4                               | 1      | 5     | 5         |
| Е | Transferred in from Agency (In State)                                                | 0                               | 0      | 0     | 0         |
| Е | Transferred in from Agency (Out of State)                                            | 0                               | 0      | 0     | 0         |
| F | Cruelty/Confiscate (Other Intakes)                                                   | 34                              | 22     | 56    | 56        |
| F | Born in the Shelter (Other Intakes)                                                  | 0                               | 0      | 0     | 0         |
| F | Returns (Other Intakes)                                                              | 7                               | 6      | 13    | 13        |
| G | Total Live Intake<br>[ B + C + D + E + F ]                                           | 196                             | 616    | 812   | 812       |

|   | OUTCOMES                                 |        | L      |        |        |
|---|------------------------------------------|--------|--------|--------|--------|
| Н | Adoption                                 | 96     | 292    | 388    | 388    |
| I | Return to Owner                          | 39     | 8      | 47     | 47     |
| J | Transferred to Another Agency            | 21     | 6      | 27     | 27     |
| κ | Return to Field                          | 0      | 236    | 236    | 236    |
| L | Other Live Outcomes                      | 0      | 0      | 0      | 0      |
| Μ | Subtotal: Live Outcomes<br>[H+I+J+K+L]   | 156    | 542    | 698    | 698    |
| Ν | Died in Care                             | 2      | 20     | 22     | 22     |
| 0 | Lost in Care                             | 1      | 8      | 9      | 9      |
| Ρ | Shelter Euthanasia                       | 41     | 68     | 109    | 109    |
| Q | Owner Intended Euthanasia                | 7      | 2      | 9      | 9      |
| R | Subtotal: Other Outcomes [N+O+P+Q]       | 51     | 98     | 149    | 149    |
| S | Total Outcomes<br>[ M + R ]              | 207    | 640    | 847    | 847    |
|   | Asilomar "Lite" Live Release Rate:       | 78.00% | 84.95% | 83.29% | 83.29% |
|   | Canine Asilomar "Lite" Live Release Rate |        |        | 78.00% | 78.00% |
|   | Feline Asilomar "Lite" Live Release Rate |        |        | 84.95% | 84.95% |
|   | Formula:                                 |        |        |        |        |