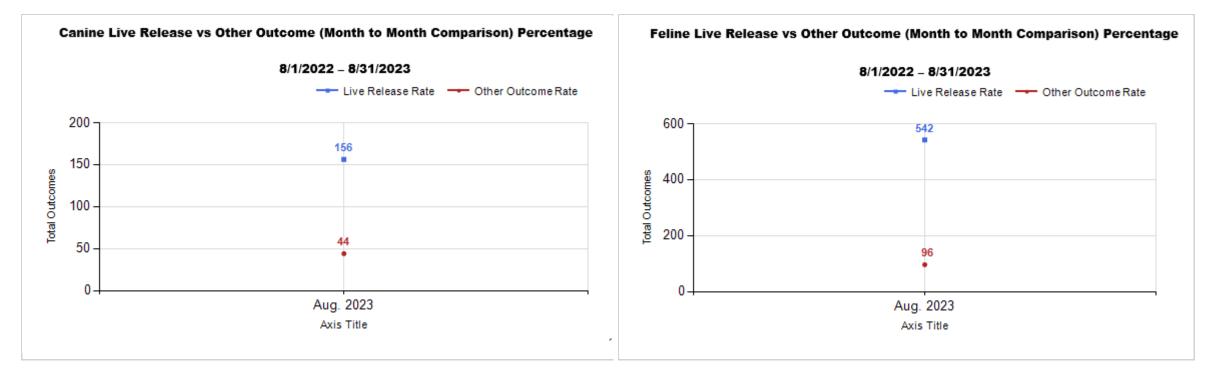

|   | OUTCOMES                                 |        | L      |        |        |
|---|------------------------------------------|--------|--------|--------|--------|
| Н | Adoption                                 | 96     | 292    | 388    | 388    |
| I | Return to Owner                          | 39     | 8      | 47     | 47     |
| J | Transferred to Another Agency            | 21     | 6      | 27     | 27     |
| κ | Return to Field                          | 0      | 236    | 236    | 236    |
| L | Other Live Outcomes                      | 0      | 0      | 0      | 0      |
| Μ | Subtotal: Live Outcomes<br>[H+I+J+K+L]   | 156    | 542    | 698    | 698    |
| Ν | Died in Care                             | 2      | 20     | 22     | 22     |
| 0 | Lost in Care                             | 1      | 8      | 9      | 9      |
| Ρ | Shelter Euthanasia                       | 41     | 68     | 109    | 109    |
| Q | Owner Intended Euthanasia                | 7      | 2      | 9      | 9      |
| R | Subtotal: Other Outcomes [N+O+P+Q]       | 51     | 98     | 149    | 149    |
| S | Total Outcomes<br>[ M + R ]              | 207    | 640    | 847    | 847    |
|   | Asilomar "Lite" Live Release Rate:       | 78.00% | 84.95% | 83.29% | 83.29% |
|   | Canine Asilomar "Lite" Live Release Rate |        |        | 78.00% | 78.00% |
|   | Feline Asilomar "Lite" Live Release Rate |        |        | 84.95% | 84.95% |
|   | Formula:                                 |        |        |        |        |

|         | Outco | Month to<br>Month<br>Comparison |       |           |
|---------|-------|---------------------------------|-------|-----------|
| Species |       | Name                            | Total | Aug. 2023 |
| Canine  | н     | Adoption                        | 96    | 96        |
|         | I     | Return to Owner                 | 39    | 39        |
|         | J     | Transferred to Another Agency   | 21    | 21        |
|         | К     | Return to Field                 | 0     | C         |
|         | L     | Other Live Outcomes             | 0     | C         |
|         | м     | Subtotal: Live Outcomes         | 156   | 156       |
|         | Ν     | Died in Care                    | 2     | 2         |
|         | 0     | Lost in Care                    | 1     | 1         |
|         | Р     | Shelter Euthanasia              | 41    | 41        |
|         | Q     | Owner Intended Euthanasia       | 7     | 7         |
|         | R     | Subtotal: Other Outcomes        | 51    | 51        |
|         |       | Canine Total Outcome            | 207   | 207       |
| Feline  | Н     | Adoption                        | 292   | 292       |
|         | I     | Return to Owner                 | 8     | 8         |
|         | J     | Transferred to Another Agency   | 6     | 6         |
|         | К     | Return to Field                 | 236   | 236       |
|         | L     | Other Live Outcomes             | 0     | C         |
|         | м     | Subtotal: Live Outcomes         | 542   | 542       |
|         | N     | Died in Care                    | 20    | 20        |
|         | 0     | Lost in Care                    | 8     | 8         |
|         | Р     | Shelter Euthanasia              | 68    | 68        |
|         | Q     | Owner Intended Euthanasia       | 2     | 2         |
|         | R     | Subtotal: Other Outcomes        | 98    | 98        |
|         |       | Feline Total Outcome            | 640   | 640       |
|         | н     | Adoption                        | 388   | 388       |
|         | I     | Return to Owner                 | 47    | 47        |
|         | J     | Transferred to Another Agency   | 27    | 27        |
|         | К     | Return to Field                 | 236   | 236       |
|         | L     | Other Live Outcomes             | 0     | (         |
|         | N     | Died in Care                    | 22    | 22        |
|         | 0     | Lost in Care                    | 9     | ç         |
|         | Р     | Shelter Euthanasia              | 109   | 109       |
|         | Q     | Owner Intended Euthanasia       | 9     | g         |
|         | S     | Total Outcome                   | 847   | 847       |