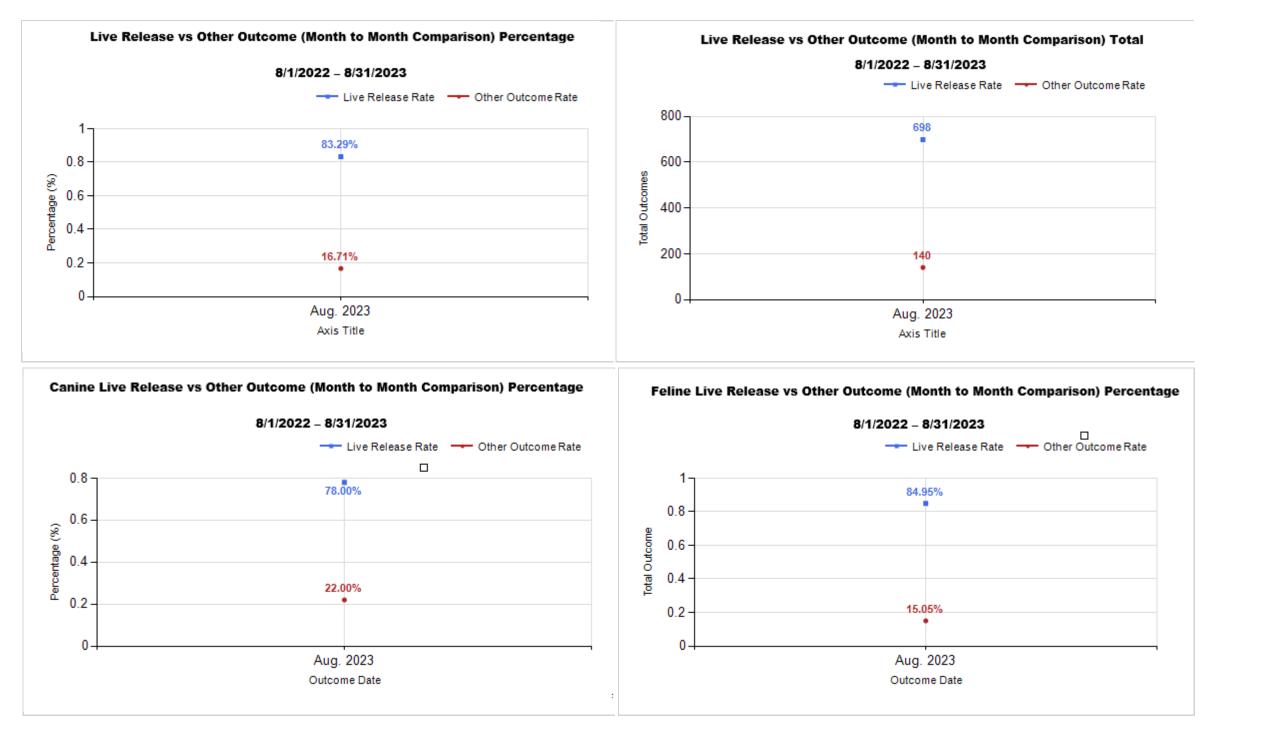

|   | OUTCOMES                                 |        | L      |        |        |
|---|------------------------------------------|--------|--------|--------|--------|
| Н | Adoption                                 | 96     | 292    | 388    | 388    |
| I | Return to Owner                          | 39     | 8      | 47     | 47     |
| J | Transferred to Another Agency            | 21     | 6      | 27     | 27     |
| κ | Return to Field                          | 0      | 236    | 236    | 236    |
| L | Other Live Outcomes                      | 0      | 0      | 0      | 0      |
| Μ | Subtotal: Live Outcomes<br>[H+I+J+K+L]   | 156    | 542    | 698    | 698    |
| Ν | Died in Care                             | 2      | 20     | 22     | 22     |
| 0 | Lost in Care                             | 1      | 8      | 9      | 9      |
| Ρ | Shelter Euthanasia                       | 41     | 68     | 109    | 109    |
| Q | Owner Intended Euthanasia                | 7      | 2      | 9      | 9      |
| R | Subtotal: Other Outcomes [N+O+P+Q]       | 51     | 98     | 149    | 149    |
| S | Total Outcomes<br>[ M + R ]              | 207    | 640    | 847    | 847    |
|   | Asilomar "Lite" Live Release Rate:       | 78.00% | 84.95% | 83.29% | 83.29% |
|   | Canine Asilomar "Lite" Live Release Rate |        |        | 78.00% | 78.00% |
|   | Feline Asilomar "Lite" Live Release Rate |        |        | 84.95% | 84.95% |
|   | Formula:                                 |        |        |        |        |

Formula: M / (S subtract Q) 698 / ( 847 subtract 9 ) = 83.29%

9/18/2023 2:09:09 PM

|                         | TOTAL           |                     |               | Canine       |                     |               | Feline       |                     |               |
|-------------------------|-----------------|---------------------|---------------|--------------|---------------------|---------------|--------------|---------------------|---------------|
|                         | Live<br>Release | Live Release<br>(%) | Change<br>(%) | Live Release | Live Release<br>(%) | Change<br>(%) | Live Release | Live Release<br>(%) | Change<br>(%) |
| Aug. 2023               | 698             | 83.29%              | NaN           | 156          | 78.00%              | NaN           | 542          | 84.95%              | NaN           |
| 8/1/2023 -<br>8/31/2023 | 847             | 83.29%              |               |              |                     |               |              |                     |               |
|                         |                 | Formula:            |               | 1            |                     |               |              |                     |               |

M / (S subtract Q) 698 / (847 subtract 9) = 83.29%