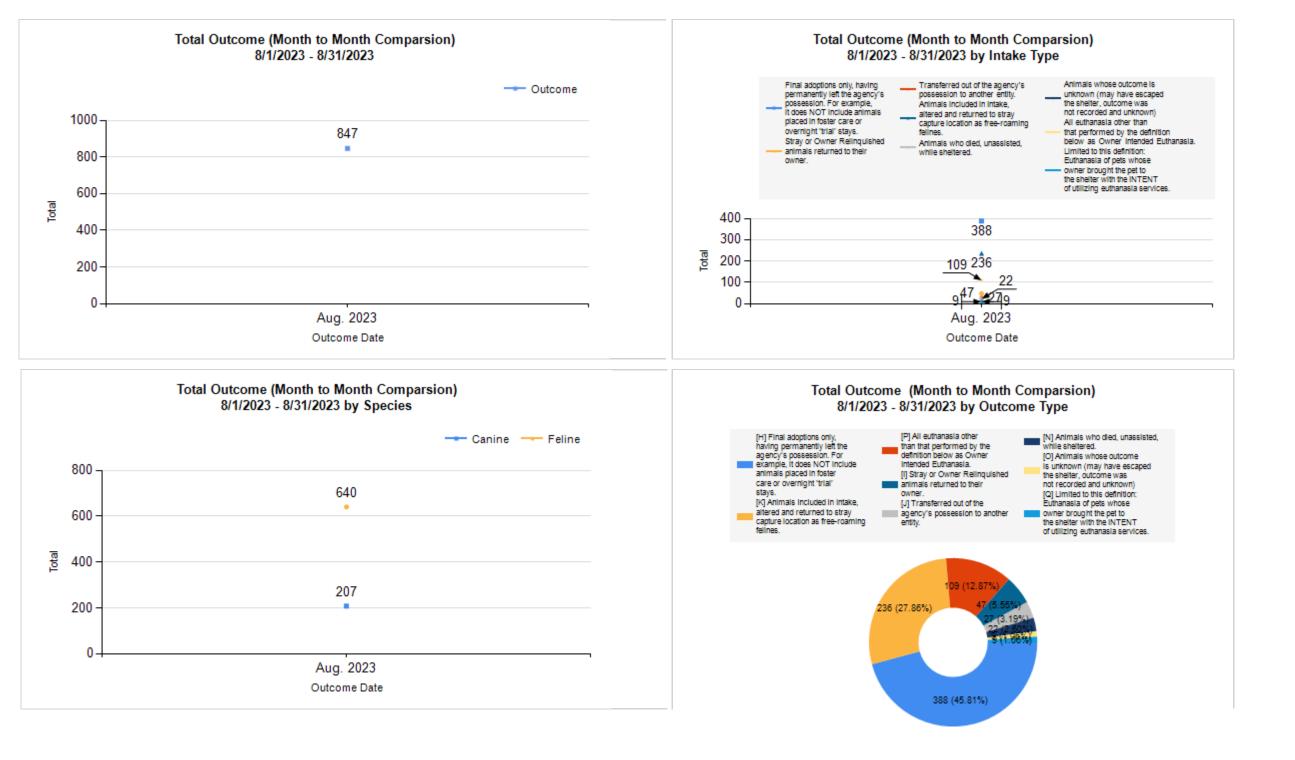

|   | OUTCOMES                                 |        | L      |        |        |
|---|------------------------------------------|--------|--------|--------|--------|
| Н | Adoption                                 | 96     | 292    | 388    | 388    |
| I | Return to Owner                          | 39     | 8      | 47     | 47     |
| J | Transferred to Another Agency            | 21     | 6      | 27     | 27     |
| κ | Return to Field                          | 0      | 236    | 236    | 236    |
| L | Other Live Outcomes                      | 0      | 0      | 0      | 0      |
| Μ | Subtotal: Live Outcomes<br>[H+I+J+K+L]   | 156    | 542    | 698    | 698    |
| Ν | Died in Care                             | 2      | 20     | 22     | 22     |
| 0 | Lost in Care                             | 1      | 8      | 9      | 9      |
| Ρ | Shelter Euthanasia                       | 41     | 68     | 109    | 109    |
| Q | Owner Intended Euthanasia                | 7      | 2      | 9      | 9      |
| R | Subtotal: Other Outcomes [N+O+P+Q]       | 51     | 98     | 149    | 149    |
| S | Total Outcomes<br>[ M + R ]              | 207    | 640    | 847    | 847    |
|   | Asilomar "Lite" Live Release Rate:       | 78.00% | 84.95% | 83.29% | 83.29% |
|   | Canine Asilomar "Lite" Live Release Rate |        |        | 78.00% | 78.00% |
|   | Feline Asilomar "Lite" Live Release Rate |        |        | 84.95% | 84.95% |
|   | Formula:                                 |        |        |        |        |

|         | Outco | Month to<br>Month<br>Comparison |       |           |
|---------|-------|---------------------------------|-------|-----------|
| Species |       | Name                            | Total | Aug. 2023 |
| Canine  | н     | Adoption                        | 96    | 96        |
|         | I     | Return to Owner                 | 39    | 39        |
|         | J     | Transferred to Another Agency   | 21    | 21        |
|         | К     | Return to Field                 | 0     | C         |
|         | L     | Other Live Outcomes             | 0     | C         |
|         | м     | Subtotal: Live Outcomes         | 156   | 156       |
|         | Ν     | Died in Care                    | 2     | 2         |
|         | 0     | Lost in Care                    | 1     | 1         |
|         | Р     | Shelter Euthanasia              | 41    | 41        |
|         | Q     | Owner Intended Euthanasia       | 7     | 7         |
|         | R     | Subtotal: Other Outcomes        | 51    | 51        |
|         |       | Canine Total Outcome            | 207   | 207       |
| Feline  | Н     | Adoption                        | 292   | 292       |
|         | I     | Return to Owner                 | 8     | 8         |
|         | J     | Transferred to Another Agency   | 6     | 6         |
|         | К     | Return to Field                 | 236   | 236       |
|         | L     | Other Live Outcomes             | 0     | C         |
|         | м     | Subtotal: Live Outcomes         | 542   | 542       |
|         | N     | Died in Care                    | 20    | 20        |
|         | 0     | Lost in Care                    | 8     | 8         |
|         | Р     | Shelter Euthanasia              | 68    | 68        |
|         | Q     | Owner Intended Euthanasia       | 2     | 2         |
|         | R     | Subtotal: Other Outcomes        | 98    | 98        |
|         |       | Feline Total Outcome            | 640   | 640       |
|         | н     | Adoption                        | 388   | 388       |
|         | I     | Return to Owner                 | 47    | 47        |
|         | J     | Transferred to Another Agency   | 27    | 27        |
|         | К     | Return to Field                 | 236   | 236       |
|         | L     | Other Live Outcomes             | 0     | (         |
|         | N     | Died in Care                    | 22    | 22        |
|         | 0     | Lost in Care                    | 9     | ç         |
|         | Р     | Shelter Euthanasia              | 109   | 109       |
|         | Q     | Owner Intended Euthanasia       | 9     | g         |
|         | S     | Total Outcome                   | 847   | 847       |