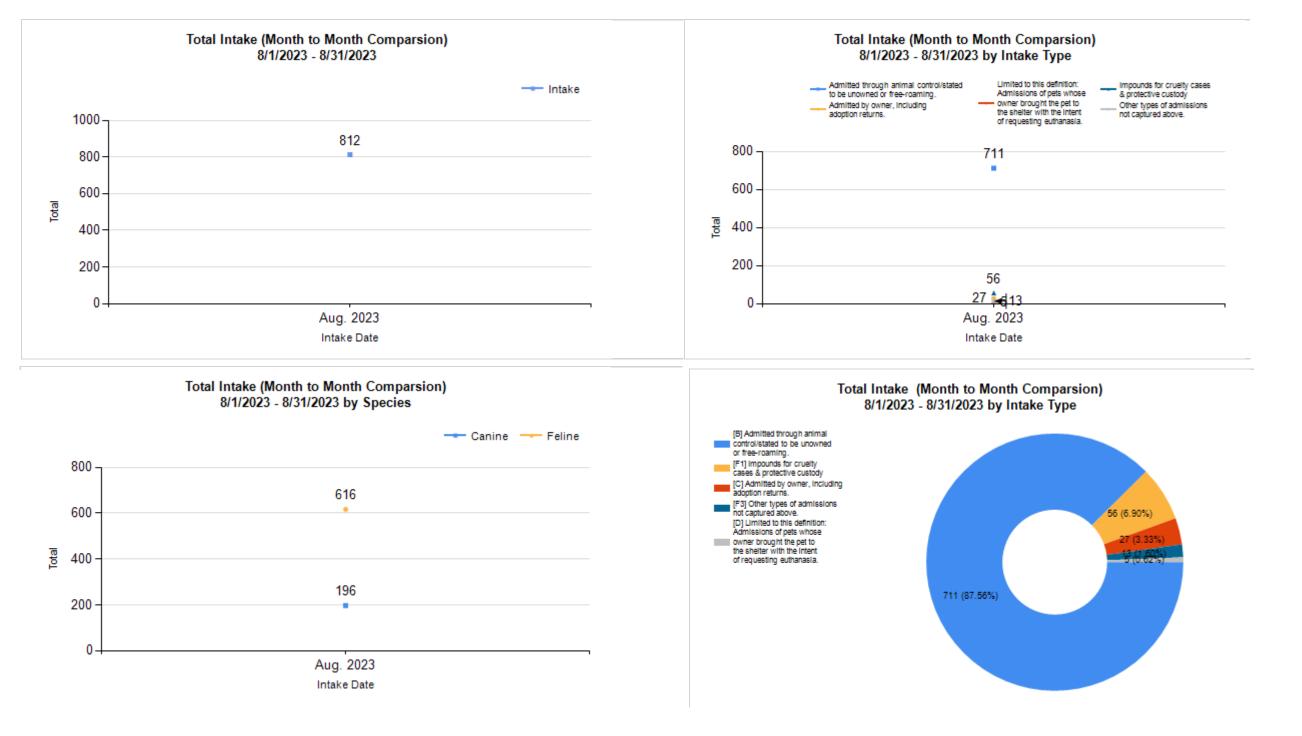

|   | Intake & Outcome Statistics<br>(8/1/2023 - 8/31/2023)<br>Pivoted by Intake & Outcome | Month to<br>Month<br>Comparison |        |       |           |
|---|--------------------------------------------------------------------------------------|---------------------------------|--------|-------|-----------|
|   |                                                                                      | Canine                          | Feline | Total | Aug. 2023 |
|   | LIVE INTAKE                                                                          |                                 |        |       |           |
| в | Stray/At Large                                                                       | 139                             | 572    | 711   | 711       |
| С | Relinquished by Owner                                                                | 12                              | 15     | 27    | 27        |
| D | Owner Intended Euthanasia                                                            | 4                               | 1      | 5     | 5         |
| Е | Transferred in from Agency (In State)                                                | 0                               | 0      | 0     | 0         |
| Е | Transferred in from Agency (Out of State)                                            | 0                               | 0      | 0     | 0         |
| F | Cruelty/Confiscate (Other Intakes)                                                   | 34                              | 22     | 56    | 56        |
| F | Born in the Shelter (Other Intakes)                                                  | 0                               | 0      | 0     | 0         |
| F | Returns (Other Intakes)                                                              | 7                               | 6      | 13    | 13        |
| G | Total Live Intake<br>[ B + C + D + E + F ]                                           | 196                             | 616    | 812   | 812       |

## 9/18/2023 2:09:09 PM

|         | Intake                    |                                           | Month to<br>Month<br>Comparison |           |
|---------|---------------------------|-------------------------------------------|---------------------------------|-----------|
| Species |                           | Name                                      | Total                           | Aug. 2023 |
| Canine  | В                         | Stray/At Large                            | 139                             | 139       |
|         | С                         | Relinquished by Owner                     | 12                              | 12        |
|         | D                         | Owner Intended Euthanasia                 | 4                               | 4         |
|         | E                         | Transferred in from Agency (In State)     | 0                               | 0         |
|         | E                         | Transferred in from Agency (Out of State) | 0                               | 0         |
|         | F                         | Cruelty/Confiscate (Other Intakes)        | 34                              | 34        |
|         | F                         | Born in the Shelter (Other Intakes)       | 0                               | 0         |
|         | F                         | Returns (Other Intakes)                   | 7                               | 7         |
|         |                           | Canine Live Intake                        | 196                             | 196       |
| Feline  | В                         | Stray/At Large                            | 572                             | 572       |
|         | С                         | Relinquished by Owner                     | 15                              | 15        |
|         | D                         | Owner Intended Euthanasia                 | 1                               | 1         |
|         | E                         | Transferred in from Agency (In State)     | 0                               | C         |
|         | E                         | Transferred in from Agency (Out of State) | 0                               | C         |
|         | F                         | Cruelty/Confiscate (Other Intakes)        | 22                              | 22        |
|         | F                         | Born in the Shelter (Other Intakes)       | 0                               | C         |
|         | F Returns (Other Intakes) |                                           | 6                               | 6         |
|         |                           | Feline Live Intake                        | 616                             | 616       |
|         | В                         | Stray/At Large                            | 711                             | 711       |
|         | С                         | Relinquished by Owner                     | 27                              | 27        |
|         | D                         | Owner Intended Euthanasia                 | 5                               | 5         |
|         | E                         | Transferred in from Agency (In State)     | 0                               | C         |
|         | E                         | Transferred in from Agency (Out of State) | 0                               | 0         |
|         | F                         | Cruelty/Confiscate (Other Intakes)        | 56                              | 56        |
|         | F                         | Born in the Shelter (Other Intakes)       | 0                               | 0         |
|         | F                         | Returns (Other Intakes)                   | 13                              | 13        |
|         | G                         | Total Live Intake                         | 812                             | 812       |