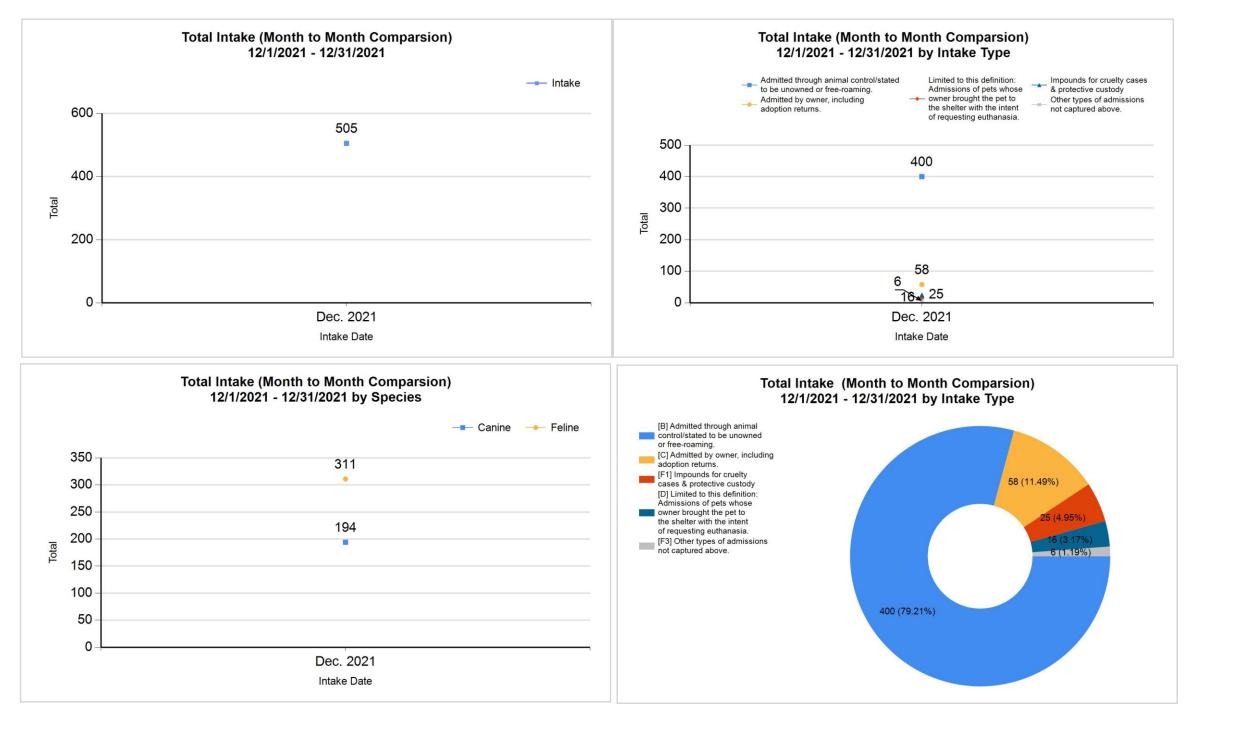

|   | Intake & Outcome Statistics<br>(12/1/2021 - 12/31/2021)<br>Pivoted by Intake & Outcome |        |        |       | Month to<br>Month<br>Comparison |
|---|----------------------------------------------------------------------------------------|--------|--------|-------|---------------------------------|
|   |                                                                                        | Feline | Canine | Total | Dec. 2021                       |
|   | LIVE INTAKE                                                                            |        |        |       |                                 |
| в | Stray/At Large                                                                         | 272    | 128    | 400   | 400                             |
| С | Relinquished by Owner                                                                  | 24     | 34     | 58    | 58                              |
| D | Owner Intended Euthanasia                                                              | 6      | 10     | 16    | 16                              |
| Е | Transferred in from Agency (In State)                                                  | 0      | 0      | 0     | 0                               |
| Е | Transferred in from Agency (Out of State)                                              | 0      | 0      | 0     | 0                               |
| F | Cruelty/Confiscate (Other Intakes)                                                     | 9      | 16     | 25    | 25                              |
| F | Born in the Shelter (Other Intakes)                                                    | 0      | 0      | 0     | 0                               |
| F | Returns (Other Intakes)                                                                | 0      | 6      | 6     | 6                               |
| G | Total Live Intake<br>[B+C+D+E+F]                                                       | 311    | 194    | 505   | 505                             |
|   | OUTCOMES                                                                               |        |        |       |                                 |
| Н | Adoption                                                                               | 249    | 91     | 340   | 340                             |
| I | Return to Owner                                                                        | 8      | 40     | 48    | 48                              |
| J | Transferred to Another Agency                                                          | 3      | 26     | 29    | 29                              |
| κ | Return to Field                                                                        | 70     | 0      | 70    | 70                              |
| L | Other Live Outcomes                                                                    | 0      | 0      | 0     | 0                               |
| Μ | Subtotal: Live Outcomes<br>[H+I+J+K+L]                                                 | 330    | 157    | 487   | 487                             |
| Ν | Died in Care                                                                           | 6      | 0      | 6     | 6                               |
| 0 | Lost in Care                                                                           | 1      | 0      | 1     | 1                               |
| Ρ | Shelter Euthanasia                                                                     | 41     | 21     | 62    | 62                              |
| Q | Owner Intended Euthanasia                                                              | 7      | 12     | 19    | 19                              |

## 6/8/2022 1:26:35 PM

|             |   | Month to<br>Month<br>Comparison           |       |           |
|-------------|---|-------------------------------------------|-------|-----------|
| Specie<br>s |   | Name                                      | Total | Dec. 2021 |
| Feline      | В | Stray/At Large                            | 272   | 272       |
|             | С | Relinquished by Owner                     | 24    | 24        |
|             | D | Owner Intended Euthanasia                 | 6     | 6         |
|             | E | Transferred in from Agency (In State)     | 0     | 0         |
|             | E | Transferred in from Agency (Out of State) | 0     | 0         |
|             | F | Cruelty/Confiscate (Other Intakes)        | 9     | 9         |
|             | F | Born in the Shelter (Other Intakes)       | 0     | 0         |
|             | F | Returns (Other Intakes)                   | 0     |           |
|             |   | Feline Live Intake                        | 311   | 311       |
| Canine      | В | Stray/At Large                            | 128   | 128       |
|             | С | Relinquished by Owner                     | 34    | 34        |
|             | D | Owner Intended Euthanasia                 | 10    | 10        |
|             | E | Transferred in from Agency (Out of State) | 0     | 0         |
|             | E | Transferred in from Agency (In State)     | 0     | 0         |
|             | F | Cruelty/Confiscate (Other Intakes)        | 16    | 16        |
|             | F | Returns (Other Intakes)                   | 6     | 6         |
|             | F | Born in the Shelter (Other Intakes)       | 0     | 0         |
|             |   | Canine Live Intake                        | 194   | 194       |
|             | в | Stray/At Large                            | 400   | 400       |
|             | С | Relinquished by Owner                     | 58    | 58        |

| D | Owner Intended Euthanasia                 | 16  | 16  |
|---|-------------------------------------------|-----|-----|
| E | Transferred in from Agency (In State)     | 0   | 0   |
| E | Transferred in from Agency (Out of State) | 0   | 0   |
| F | Cruelty/Confiscate (Other Intakes)        | 25  | 25  |
| F | Returns (Other Intakes)                   | 6   | 6   |
| F | Born in the Shelter (Other Intakes)       | 0   | 0   |
| G | Total Live Intake                         | 505 | 505 |
|   |                                           |     |     |