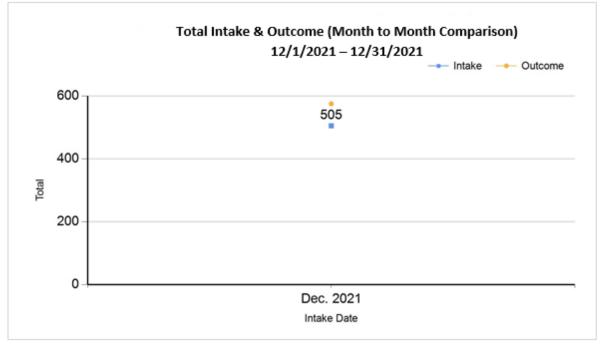

|   | Intake & Outcome Statistics<br>(12/1/2021 - 12/31/2021)<br>Pivoted by Intake & Outcome |        |        |       | Month to<br>Month<br>Comparison |
|---|----------------------------------------------------------------------------------------|--------|--------|-------|---------------------------------|
|   |                                                                                        | Feline | Canine | Total | Dec. 2021                       |
|   | LIVE INTAKE                                                                            |        |        |       |                                 |
| в | Stray/At Large                                                                         | 272    | 128    | 400   | 400                             |
| С | Relinquished by Owner                                                                  | 24     | 34     | 58    | 58                              |
| D | Owner Intended Euthanasia                                                              | 6      | 10     | 16    | 16                              |
| Е | Transferred in from Agency (In State)                                                  | 0      | 0      | 0     | 0                               |
| Е | Transferred in from Agency (Out of State)                                              | 0      | 0      | 0     | 0                               |
| F | Cruelty/Confiscate (Other Intakes)                                                     | 9      | 16     | 25    | 25                              |
| F | Born in the Shelter (Other Intakes)                                                    | 0      | 0      | 0     | 0                               |
| F | Returns (Other Intakes)                                                                | 0      | 6      | 6     | 6                               |
| G | Total Live Intake<br>[B+C+D+E+F]                                                       | 311    | 194    | 505   | 505                             |
|   | OUTCOMES                                                                               |        |        |       |                                 |
| Н | Adoption                                                                               | 249    | 91     | 340   | 340                             |
| I | Return to Owner                                                                        | 8      | 40     | 48    | 48                              |
| J | Transferred to Another Agency                                                          | 3      | 26     | 29    | 29                              |
| κ | Return to Field                                                                        | 70     | 0      | 70    | 70                              |
| L | Other Live Outcomes                                                                    | 0      | 0      | 0     | 0                               |
| Μ | Subtotal: Live Outcomes<br>[H+I+J+K+L]                                                 | 330    | 157    | 487   | 487                             |
| Ν | Died in Care                                                                           | 6      | 0      | 6     | 6                               |
| 0 | Lost in Care                                                                           | 1      | 0      | 1     | 1                               |
| Ρ | Shelter Euthanasia                                                                     | 41     | 21     | 62    | 62                              |
| Q | Owner Intended Euthanasia                                                              | 7      | 12     | 19    | 19                              |

| D | Owner Intended Euthanasia                 | 16  | 16  |
|---|-------------------------------------------|-----|-----|
| E | Transferred in from Agency (In State)     | 0   | 0   |
| E | Transferred in from Agency (Out of State) | 0   | 0   |
| F | Cruelty/Confiscate (Other Intakes)        | 25  | 25  |
| F | Returns (Other Intakes)                   | 6   | 6   |
| F | Born in the Shelter (Other Intakes)       | 0   | 0   |
| G | Total Live Intake                         | 505 | 505 |
|   |                                           |     |     |