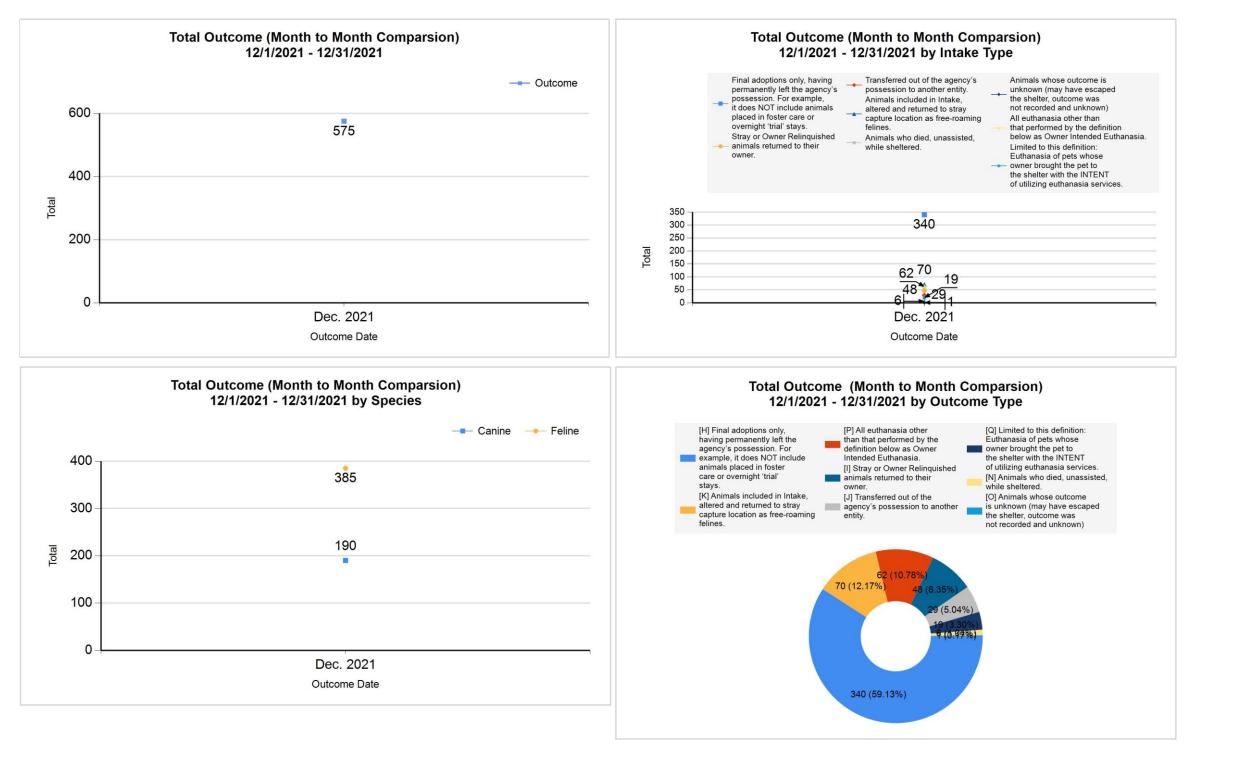

|   | Intake & Outcome Statistics<br>(12/1/2021 - 12/31/2021)<br>Pivoted by Intake & Outcome |        |        |       | Month to<br>Month<br>Comparison |
|---|----------------------------------------------------------------------------------------|--------|--------|-------|---------------------------------|
|   |                                                                                        | Feline | Canine | Total | Dec. 2021                       |
|   | LIVE INTAKE                                                                            |        |        |       |                                 |
| в | Stray/At Large                                                                         | 272    | 128    | 400   | 400                             |
| С | Relinquished by Owner                                                                  | 24     | 34     | 58    | 58                              |
| D | Owner Intended Euthanasia                                                              | 6      | 10     | 16    | 16                              |
| Е | Transferred in from Agency (In State)                                                  | 0      | 0      | 0     | 0                               |
| Е | Transferred in from Agency (Out of State)                                              | 0      | 0      | 0     | 0                               |
| F | Cruelty/Confiscate (Other Intakes)                                                     | 9      | 16     | 25    | 25                              |
| F | Born in the Shelter (Other Intakes)                                                    | 0      | 0      | 0     | 0                               |
| F | Returns (Other Intakes)                                                                | 0      | 6      | 6     | 6                               |
| G | Total Live Intake<br>[B+C+D+E+F]                                                       | 311    | 194    | 505   | 505                             |
|   | OUTCOMES                                                                               |        |        |       |                                 |
| Н | Adoption                                                                               | 249    | 91     | 340   | 340                             |
| I | Return to Owner                                                                        | 8      | 40     | 48    | 48                              |
| J | Transferred to Another Agency                                                          | 3      | 26     | 29    | 29                              |
| κ | Return to Field                                                                        | 70     | 0      | 70    | 70                              |
| L | Other Live Outcomes                                                                    | 0      | 0      | 0     | 0                               |
| Μ | Subtotal: Live Outcomes<br>[H+I+J+K+L]                                                 | 330    | 157    | 487   | 487                             |
| Ν | Died in Care                                                                           | 6      | 0      | 6     | 6                               |
| 0 | Lost in Care                                                                           | 1      | 0      | 1     | 1                               |
| Ρ | Shelter Euthanasia                                                                     | 41     | 21     | 62    | 62                              |
| Q | Owner Intended Euthanasia                                                              | 7      | 12     | 19    | 19                              |

| R | Subtotal: Other Outcomes<br>[N+O+P+Q]    | 55     | 33     | 88     | 88     |
|---|------------------------------------------|--------|--------|--------|--------|
| S | Total Outcomes<br>[ M + R ]              | 385    | 190    | 575    | 575    |
|   |                                          |        |        |        |        |
|   | Asilomar "Lite" Live Release Rate:       | 87.30% | 88.20% | 87.59% | 87.59% |
|   | Canine Asilomar "Lite" Live Release Rate |        |        | 88.20% | 88.20% |
|   | Feline Asilomar "Lite" Live Release Rate |        |        | 87.30% | 87.30% |

| (       | Month to<br>Month<br>Comparison |                               |     |     |  |  |
|---------|---------------------------------|-------------------------------|-----|-----|--|--|
| Species | Decies Name Total               |                               |     |     |  |  |
| Feline  | Н                               | Adoption                      | 249 |     |  |  |
| -       | I                               | Return to Owner               | 8   | 8   |  |  |
| -       | J                               | Transferred to Another Agency | 3   | 3   |  |  |
| -       | К                               | Return to Field               | 70  | 70  |  |  |
|         | L                               | Other Live Outcomes           | 0   | 0   |  |  |
|         | М                               | Subtotal: Live Outcomes       | 330 | 330 |  |  |
| -       | Ν                               | Died in Care                  | 6   | 6   |  |  |
|         | 0                               | Lost in Care                  | 1   | 1   |  |  |
| -       | Ρ                               | Shelter Euthanasia            | 41  | 41  |  |  |
| -       | Q                               | Owner Intended Euthanasia     | 7   | 7   |  |  |
|         | R                               | 55                            |     |     |  |  |
|         |                                 | Feline Total Outcome          | 385 | 385 |  |  |
| Canine  | н                               | Adoption                      | 91  | 91  |  |  |
|         | I                               | Return to Owner               | 40  | 40  |  |  |
|         | J                               | Transferred to Another Agency | 26  | 26  |  |  |
|         | К                               | Return to Field               | 0   | 0   |  |  |
|         | L                               | Other Live Outcomes           | 0   | 0   |  |  |
|         | М                               | Subtotal: Live Outcomes       | 157 | 157 |  |  |
|         | Ν                               | Died in Care                  | 0   | 0   |  |  |
|         | 0                               | Lost in Care                  | 0   | 0   |  |  |
|         | Ρ                               | Shelter Euthanasia            | 21  | 21  |  |  |
|         | Q                               | Owner Intended Euthanasia     | 12  | 12  |  |  |
|         | R                               | Subtotal: Other Outcomes      | 33  | 33  |  |  |
|         |                                 | Canine Total Outcome          | 190 | 190 |  |  |
|         | н                               | Adoption                      | 340 | 340 |  |  |
|         |                                 |                               |     |     |  |  |

| I | Return to Owner               | 48  | 48  |
|---|-------------------------------|-----|-----|
| J | Transferred to Another Agency | 29  | 29  |
| К | Return to Field               | 70  | 70  |
| L | Other Live Outcomes           | 0   | 0   |
| N | Died in Care                  | 6   | 6   |
| 0 | Lost in Care                  | 1   | 1   |
| Р | Shelter Euthanasia            | 62  | 62  |
| Q | Owner Intended Euthanasia     | 19  | 19  |
| S | Total Outcome                 | 575 | 575 |
|   |                               |     |     |