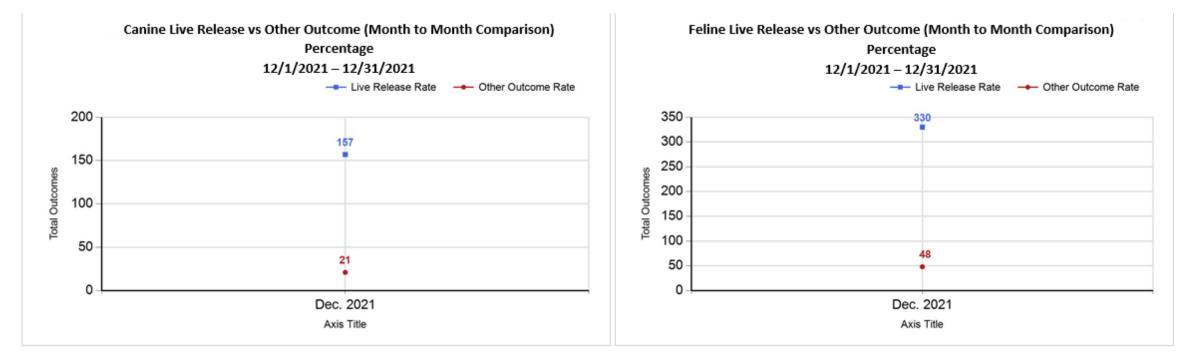

|   | Intake & Outcome Statistics<br>(12/1/2021 - 12/31/2021)<br>Pivoted by Intake & Outcome |        |        |       | Month to<br>Month<br>Comparison |
|---|----------------------------------------------------------------------------------------|--------|--------|-------|---------------------------------|
|   |                                                                                        | Feline | Canine | Total | Dec. 2021                       |
|   | LIVE INTAKE                                                                            |        |        |       |                                 |
| в | Stray/At Large                                                                         | 272    | 128    | 400   | 400                             |
| С | Relinquished by Owner                                                                  | 24     | 34     | 58    | 58                              |
| D | Owner Intended Euthanasia                                                              | 6      | 10     | 16    | 16                              |
| Е | Transferred in from Agency (In State)                                                  | 0      | 0      | 0     | 0                               |
| Е | Transferred in from Agency (Out of State)                                              | 0      | 0      | 0     | 0                               |
| F | Cruelty/Confiscate (Other Intakes)                                                     | 9      | 16     | 25    | 25                              |
| F | Born in the Shelter (Other Intakes)                                                    | 0      | 0      | 0     | 0                               |
| F | Returns (Other Intakes)                                                                | 0      | 6      | 6     | 6                               |
| G | Total Live Intake<br>[B+C+D+E+F]                                                       | 311    | 194    | 505   | 505                             |
|   | OUTCOMES                                                                               |        |        |       |                                 |
| Н | Adoption                                                                               | 249    | 91     | 340   | 340                             |
| I | Return to Owner                                                                        | 8      | 40     | 48    | 48                              |
| J | Transferred to Another Agency                                                          | 3      | 26     | 29    | 29                              |
| κ | Return to Field                                                                        | 70     | 0      | 70    | 70                              |
| L | Other Live Outcomes                                                                    | 0      | 0      | 0     | 0                               |
| Μ | Subtotal: Live Outcomes<br>[H+I+J+K+L]                                                 | 330    | 157    | 487   | 487                             |
| Ν | Died in Care                                                                           | 6      | 0      | 6     | 6                               |
| 0 | Lost in Care                                                                           | 1      | 0      | 1     | 1                               |
| Ρ | Shelter Euthanasia                                                                     | 41     | 21     | 62    | 62                              |
| Q | Owner Intended Euthanasia                                                              | 7      | 12     | 19    | 19                              |

| R | Subtotal: Other Outcomes<br>[N+O+P+Q]    | 55     | 33     | 88     | 88     |
|---|------------------------------------------|--------|--------|--------|--------|
| S | Total Outcomes<br>[ M + R ]              | 385    | 190    | 575    | 575    |
|   |                                          |        |        |        |        |
|   | Asilomar "Lite" Live Release Rate:       | 87.30% | 88.20% | 87.59% | 87.59% |
|   | Canine Asilomar "Lite" Live Release Rate |        |        | 88.20% | 88.20% |
|   | Feline Asilomar "Lite" Live Release Rate |        |        | 87.30% | 87.30% |

| (       | Month to<br>Month<br>Comparison |                               |     |     |  |  |
|---------|---------------------------------|-------------------------------|-----|-----|--|--|
| Species | Decies Name Total               |                               |     |     |  |  |
| Feline  | Н                               | Adoption                      | 249 |     |  |  |
| -       | I                               | Return to Owner               | 8   | 8   |  |  |
| -       | J                               | Transferred to Another Agency | 3   | 3   |  |  |
| -       | К                               | Return to Field               | 70  | 70  |  |  |
|         | L                               | Other Live Outcomes           | 0   | 0   |  |  |
|         | М                               | Subtotal: Live Outcomes       | 330 | 330 |  |  |
| -       | Ν                               | Died in Care                  | 6   | 6   |  |  |
|         | 0                               | Lost in Care                  | 1   | 1   |  |  |
| -       | Ρ                               | Shelter Euthanasia            | 41  | 41  |  |  |
| -       | Q                               | Owner Intended Euthanasia     | 7   | 7   |  |  |
|         | R                               | 55                            |     |     |  |  |
|         |                                 | Feline Total Outcome          | 385 | 385 |  |  |
| Canine  | н                               | Adoption                      | 91  | 91  |  |  |
|         | I                               | Return to Owner               | 40  | 40  |  |  |
|         | J                               | Transferred to Another Agency | 26  | 26  |  |  |
|         | К                               | Return to Field               | 0   | 0   |  |  |
|         | L                               | Other Live Outcomes           | 0   | 0   |  |  |
|         | М                               | Subtotal: Live Outcomes       | 157 | 157 |  |  |
|         | Ν                               | Died in Care                  | 0   | 0   |  |  |
|         | 0                               | Lost in Care                  | 0   | 0   |  |  |
|         | Ρ                               | Shelter Euthanasia            | 21  | 21  |  |  |
|         | Q                               | Owner Intended Euthanasia     | 12  | 12  |  |  |
|         | R                               | Subtotal: Other Outcomes      | 33  | 33  |  |  |
|         |                                 | Canine Total Outcome          | 190 | 190 |  |  |
|         | н                               | Adoption                      | 340 | 340 |  |  |
|         |                                 |                               |     |     |  |  |

| I | Return to Owner               | 48  | 48  |
|---|-------------------------------|-----|-----|
| J | Transferred to Another Agency | 29  | 29  |
| К | Return to Field               | 70  | 70  |
| L | Other Live Outcomes           | 0   | 0   |
| N | Died in Care                  | 6   | 6   |
| 0 | Lost in Care                  | 1   | 1   |
| Р | Shelter Euthanasia            | 62  | 62  |
| Q | Owner Intended Euthanasia     | 19  | 19  |
| S | Total Outcome                 | 575 | 575 |
|   |                               |     |     |

|           | TOTAL           |                     | Canine        |              |                     | Feline        |              |                     |               |
|-----------|-----------------|---------------------|---------------|--------------|---------------------|---------------|--------------|---------------------|---------------|
|           | Live<br>Release | Live Release<br>(%) | Change<br>(%) | Live Release | Live Release<br>(%) | Change<br>(%) | Live Release | Live Release<br>(%) | Change<br>(%) |
| Dec. 2021 | 487             | 87.59%              | NaN           | 157          | 88.20%              | NaN           | 330          | 87.30%              | NaN           |