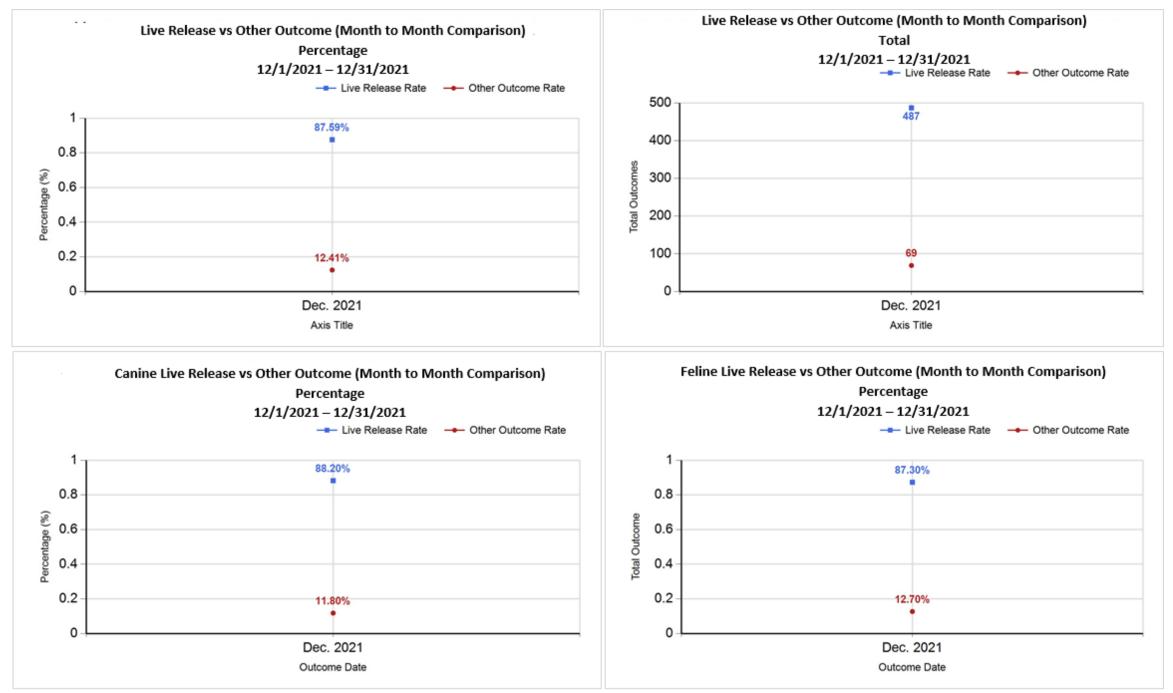

|   | Intake & Outcome Statistics<br>(12/1/2021 - 12/31/2021)<br>Pivoted by Intake & Outcome |        |        |       | Month to<br>Month<br>Comparison |
|---|----------------------------------------------------------------------------------------|--------|--------|-------|---------------------------------|
|   |                                                                                        | Feline | Canine | Total | Dec. 2021                       |
|   | LIVE INTAKE                                                                            |        |        |       |                                 |
| в | Stray/At Large                                                                         | 272    | 128    | 400   | 400                             |
| С | Relinquished by Owner                                                                  | 24     | 34     | 58    | 58                              |
| D | Owner Intended Euthanasia                                                              | 6      | 10     | 16    | 16                              |
| Е | Transferred in from Agency (In State)                                                  | 0      | 0      | 0     | 0                               |
| Е | Transferred in from Agency (Out of State)                                              | 0      | 0      | 0     | 0                               |
| F | Cruelty/Confiscate (Other Intakes)                                                     | 9      | 16     | 25    | 25                              |
| F | Born in the Shelter (Other Intakes)                                                    | 0      | 0      | 0     | 0                               |
| F | Returns (Other Intakes)                                                                | 0      | 6      | 6     | 6                               |
| G | Total Live Intake<br>[B+C+D+E+F]                                                       | 311    | 194    | 505   | 505                             |
|   | OUTCOMES                                                                               |        |        |       |                                 |
| Н | Adoption                                                                               | 249    | 91     | 340   | 340                             |
| I | Return to Owner                                                                        | 8      | 40     | 48    | 48                              |
| J | Transferred to Another Agency                                                          | 3      | 26     | 29    | 29                              |
| κ | Return to Field                                                                        | 70     | 0      | 70    | 70                              |
| L | Other Live Outcomes                                                                    | 0      | 0      | 0     | 0                               |
| Μ | Subtotal: Live Outcomes<br>[H+I+J+K+L]                                                 | 330    | 157    | 487   | 487                             |
| Ν | Died in Care                                                                           | 6      | 0      | 6     | 6                               |
| 0 | Lost in Care                                                                           | 1      | 0      | 1     | 1                               |
| Ρ | Shelter Euthanasia                                                                     | 41     | 21     | 62    | 62                              |
| Q | Owner Intended Euthanasia                                                              | 7      | 12     | 19    | 19                              |

| R | Subtotal: Other Outcomes<br>[N+O+P+Q]    | 55     | 33     | 88     | 88     |
|---|------------------------------------------|--------|--------|--------|--------|
| S | Total Outcomes<br>[ M + R ]              | 385    | 190    | 575    | 575    |
|   |                                          |        |        |        |        |
|   | Asilomar "Lite" Live Release Rate:       | 87.30% | 88.20% | 87.59% | 87.59% |
|   | Canine Asilomar "Lite" Live Release Rate |        |        | 88.20% | 88.20% |
|   | Feline Asilomar "Lite" Live Release Rate |        |        | 87.30% | 87.30% |

Formula: M / (S subtract Q) 487 / ( 575 subtract 19 ) = 87.59%

|           | TOTAL           |                     | Canine        |              |                     | Feline        |              |                     |               |
|-----------|-----------------|---------------------|---------------|--------------|---------------------|---------------|--------------|---------------------|---------------|
|           | Live<br>Release | Live Release<br>(%) | Change<br>(%) | Live Release | Live Release<br>(%) | Change<br>(%) | Live Release | Live Release<br>(%) | Change<br>(%) |
| Dec. 2021 | 487             | 87.59%              | NaN           | 157          | 88.20%              | NaN           | 330          | 87.30%              | NaN           |

Formula:

M / (S subtract Q) 487 / ( 575 subtract 19 ) = 87.5