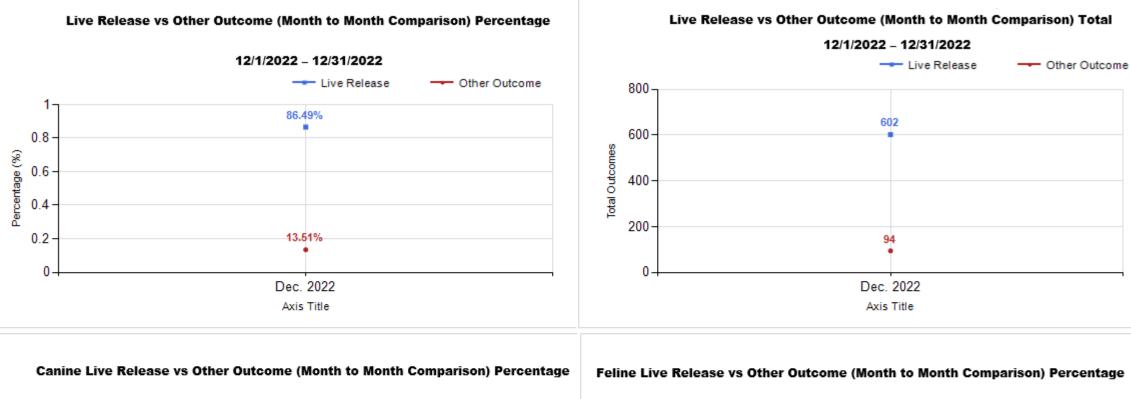

|                  | ntake & Outcome Statistics<br>(12/1/2022 - 12/31/2022) |        |        |               | Month to<br>Month<br>Comparison |
|------------------|--------------------------------------------------------|--------|--------|---------------|---------------------------------|
| Pi               | voted by Intake & Outcome                              | Canine | Feline | Total         | Dec. 2022                       |
|                  | LIVE INTAKE                                            |        |        |               |                                 |
| B Stray          | /At Large                                              | 152    | 384    | 536           | 536                             |
| C Relin          | quished by Owner                                       | 20     | 49     | 69            | 69                              |
| D Owne           | er Intended Euthanasia                                 | 14     | 9      | 23            | 23                              |
| E Trans          | sferred in from Agency (In State)                      | 0      | 0      | 0             | 0                               |
| E Trans          | sferred in from Agency (Out of State)                  | 0      | 0      | 0             | 0                               |
| F Crue           | ty/Confiscate (Other Intakes)                          | 19     | 14     | 33            | 33                              |
| F Born           | in the Shelter (Other Intakes)                         | 0      | 0      | 0             | 0                               |
| F Retu           | rns (Other Intakes)                                    | 9      | 10     | 19            | 19                              |
|                  | Live Intake<br>C + D + E + F ]                         | 214    | 466    | 680           | 680                             |
|                  | OUTCOMES                                               |        |        |               |                                 |
| H Adop           | tion                                                   | 91     | 271    | 362           | 362                             |
| I Retu           | m to Owner                                             | 28     | 4      | 32            | 32                              |
| J Trans          | sferred to Another Agency                              | 37     | 71     | 108           | 108                             |
| K Retu           | m to Field                                             | 0      | 100    | 100           | 100                             |
| L Othe           | r Live Outcomes                                        | 0      | 0      | 0             | 0                               |
|                  | otal: Live Outcomes<br>I + J + K + L ]                 | 156    | 446    | 602           | 602                             |
| N Died           | in Care                                                | 0      | 6      | 6             | 6                               |
| O Lost           | in Care                                                | 0      | 1      | 1             | 1                               |
| P Shelt          | er Euthanasia                                          | 39     | 48     | 87            | 87                              |
| Q Owne           | er Intended Euthanasia                                 | 16     | 11     | 27            | 27                              |
|                  | otal: Other Outcomes<br>O + P + Q ]                    | 55     | 66     | 121           | 121                             |
| S Total<br>[ M + | Outcomes<br>R ]                                        | 211    | 512    | 723           | 723                             |
| Asilo            | omar "Lite" Live Release Rate:                         | 80.00% | 89.02% | <b>86.49%</b> | 86.49%                          |
| Ca               | nine Asilomar "Lite" Live Release Rate                 |        |        | 80.00%        | 80.00%                          |
| Fe               | line Asilomar "Lite" Live Release Rate                 |        |        | 89.02%        | 89.02%                          |

Formula: M / (S subtract Q) 602 / ( 723 subtract 27 ) = 86.49%

Feline Live Release vs Other Outcome (Month to Month Comparison)

|         | Intake Statistics Pivoted by Species<br>(12/1/2022 - 12/31/2022)      |                                           |                                                                                                                                                                                                                                                                                                                                                                                                            |           |
|---------|-----------------------------------------------------------------------|-------------------------------------------|------------------------------------------------------------------------------------------------------------------------------------------------------------------------------------------------------------------------------------------------------------------------------------------------------------------------------------------------------------------------------------------------------------|-----------|
| Species |                                                                       | Name                                      | Total                                                                                                                                                                                                                                                                                                                                                                                                      | Dec. 2022 |
| Canine  | В                                                                     | Stray/At Large                            | 152                                                                                                                                                                                                                                                                                                                                                                                                        | 152       |
|         | С                                                                     | Relinquished by Owner                     | 20                                                                                                                                                                                                                                                                                                                                                                                                         | 20        |
|         | D                                                                     | Owner Intended Euthanasia                 | 14                                                                                                                                                                                                                                                                                                                                                                                                         | 14        |
|         | E                                                                     | Transferred in from Agency (In State)     | 0                                                                                                                                                                                                                                                                                                                                                                                                          | 0         |
|         | E                                                                     | Transferred in from Agency (Out of State) | 0                                                                                                                                                                                                                                                                                                                                                                                                          | C         |
|         | F                                                                     | Cruelty/Confiscate (Other Intakes)        | 19                                                                                                                                                                                                                                                                                                                                                                                                         | 19        |
|         | F                                                                     | Born in the Shelter (Other Intakes)       | 0                                                                                                                                                                                                                                                                                                                                                                                                          | C         |
|         | F                                                                     | Returns (Other Intakes)                   | 9                                                                                                                                                                                                                                                                                                                                                                                                          | g         |
|         |                                                                       | Canine Live Intake                        | 214                                                                                                                                                                                                                                                                                                                                                                                                        | 214       |
| Feline  | В                                                                     | Stray/At Large                            | 384                                                                                                                                                                                                                                                                                                                                                                                                        | 384       |
|         | С                                                                     | Relinquished by Owner                     | 49                                                                                                                                                                                                                                                                                                                                                                                                         | 49        |
|         | D                                                                     | Owner Intended Euthanasia                 | 9                                                                                                                                                                                                                                                                                                                                                                                                          | ç         |
|         | E                                                                     | Transferred in from Agency (In State)     | 0                                                                                                                                                                                                                                                                                                                                                                                                          | C         |
|         | E                                                                     | Transferred in from Agency (Out of State) | 0                                                                                                                                                                                                                                                                                                                                                                                                          | C         |
|         | F                                                                     | Cruelty/Confiscate (Other Intakes)        | 1.14     20     14     0     14     0     19     19     19     19     19     19     19     19     19     19     19     19     19     19     19     19     19     10     110     10     10     10     10     10     10     10     10     10     110     111     111     111     111     111     111     111     111     111     111     111     111     111     111     111     111     111     111     111 | 14        |
|         | F                                                                     | Born in the Shelter (Other Intakes)       |                                                                                                                                                                                                                                                                                                                                                                                                            | C         |
|         | F                                                                     | Returns (Other Intakes)                   |                                                                                                                                                                                                                                                                                                                                                                                                            | 10        |
|         |                                                                       | Feline Live Intake                        | 466                                                                                                                                                                                                                                                                                                                                                                                                        | 466       |
|         | B Stray/At Large                                                      | Stray/At Large                            | 536                                                                                                                                                                                                                                                                                                                                                                                                        | 536       |
|         | С                                                                     | Relinquished by Owner                     | 69                                                                                                                                                                                                                                                                                                                                                                                                         | 69        |
|         | D Owner Intended Euthanasia   E Transferred in from Agency (In State) | 23                                        | 23                                                                                                                                                                                                                                                                                                                                                                                                         |           |
|         |                                                                       | 0                                         | C                                                                                                                                                                                                                                                                                                                                                                                                          |           |
|         | E                                                                     | Transferred in from Agency (Out of State) | State) 0                                                                                                                                                                                                                                                                                                                                                                                                   | C         |
|         | F                                                                     | Cruelty/Confiscate (Other Intakes)        | 33                                                                                                                                                                                                                                                                                                                                                                                                         | 33        |
|         | F                                                                     | Born in the Shelter (Other Intakes)       | 0                                                                                                                                                                                                                                                                                                                                                                                                          | C         |
|         | F                                                                     | Returns (Other Intakes)                   | 19                                                                                                                                                                                                                                                                                                                                                                                                         | 19        |
|         | G                                                                     | Total Live Intake                         | 680                                                                                                                                                                                                                                                                                                                                                                                                        | 680       |

|                           | TOTAL        |                     |               | Canine       |                  |               | Feline       |                  |               |
|---------------------------|--------------|---------------------|---------------|--------------|------------------|---------------|--------------|------------------|---------------|
|                           | Live Release | Live Release<br>(%) | Change<br>(%) | Live Release | Live Release (%) | Change<br>(%) | Live Release | Live Release (%) | Change<br>(%) |
| Dec. 2022                 | 602          | 86.49%              | NaN           | 156          | 80.00%           | NaN           | 446          | 89.02%           | NaN           |
| 12/1/2022 -<br>12/31/2022 | 723          | 86.49%              |               |              |                  |               |              |                  |               |
|                           |              | Formula             |               |              |                  |               |              |                  |               |

Formula: M / (S subtract Q) 602 / ( 723 subtract 27 ) = 86.49%