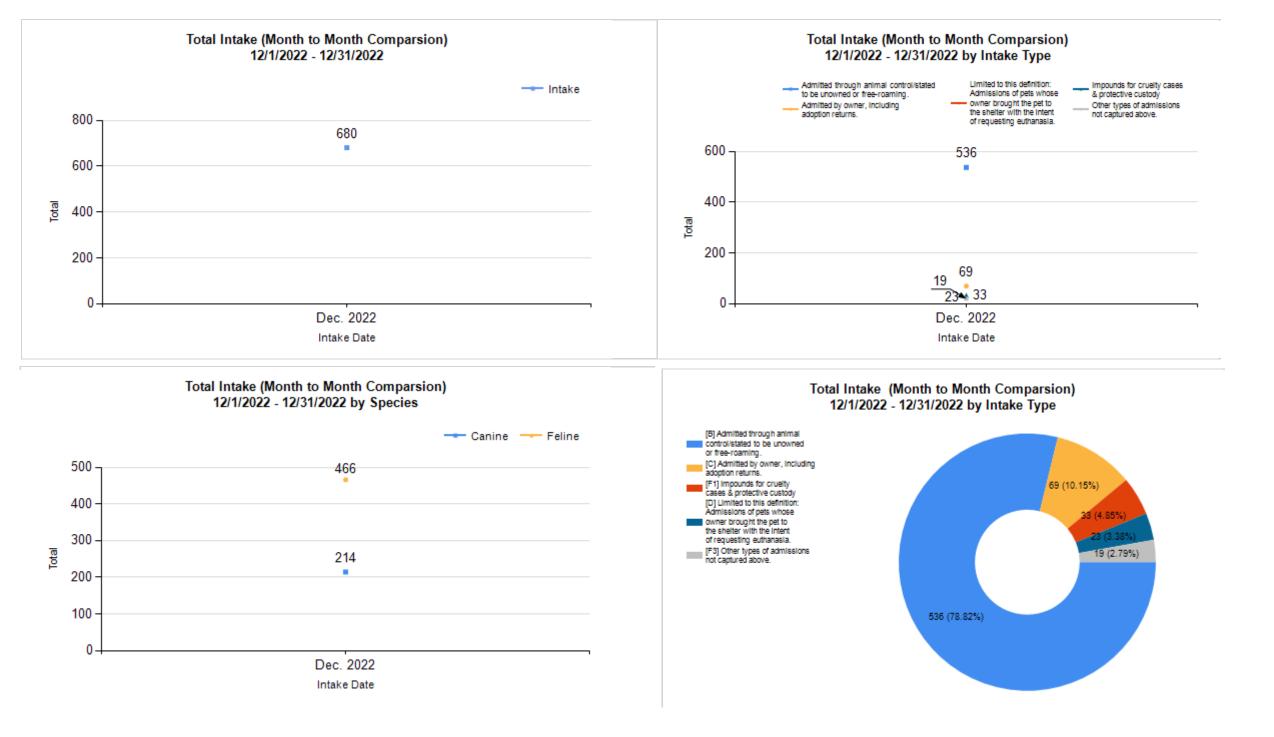

|                  | ntake & Outcome Statistics<br>(12/1/2022 - 12/31/2022) |        |        |               | Month to<br>Month<br>Comparison |
|------------------|--------------------------------------------------------|--------|--------|---------------|---------------------------------|
| Pi               | voted by Intake & Outcome                              | Canine | Feline | Total         | Dec. 2022                       |
|                  | LIVE INTAKE                                            |        |        |               |                                 |
| B Stray          | /At Large                                              | 152    | 384    | 536           | 536                             |
| C Relin          | quished by Owner                                       | 20     | 49     | 69            | 69                              |
| D Owne           | er Intended Euthanasia                                 | 14     | 9      | 23            | 23                              |
| E Trans          | sferred in from Agency (In State)                      | 0      | 0      | 0             | 0                               |
| E Trans          | sferred in from Agency (Out of State)                  | 0      | 0      | 0             | 0                               |
| F Crue           | ty/Confiscate (Other Intakes)                          | 19     | 14     | 33            | 33                              |
| F Born           | in the Shelter (Other Intakes)                         | 0      | 0      | 0             | 0                               |
| F Retu           | rns (Other Intakes)                                    | 9      | 10     | 19            | 19                              |
|                  | Live Intake<br>C + D + E + F ]                         | 214    | 466    | 680           | 680                             |
|                  | OUTCOMES                                               |        |        |               |                                 |
| H Adop           | tion                                                   | 91     | 271    | 362           | 362                             |
| I Retu           | m to Owner                                             | 28     | 4      | 32            | 32                              |
| J Trans          | sferred to Another Agency                              | 37     | 71     | 108           | 108                             |
| K Retu           | m to Field                                             | 0      | 100    | 100           | 100                             |
| L Othe           | r Live Outcomes                                        | 0      | 0      | 0             | 0                               |
|                  | otal: Live Outcomes<br>I + J + K + L ]                 | 156    | 446    | 602           | 602                             |
| N Died           | in Care                                                | 0      | 6      | 6             | 6                               |
| O Lost           | in Care                                                | 0      | 1      | 1             | 1                               |
| P Shelt          | er Euthanasia                                          | 39     | 48     | 87            | 87                              |
| Q Owne           | er Intended Euthanasia                                 | 16     | 11     | 27            | 27                              |
|                  | otal: Other Outcomes<br>O + P + Q ]                    | 55     | 66     | 121           | 121                             |
| S Total<br>[ M + | Outcomes<br>R ]                                        | 211    | 512    | 723           | 723                             |
| Asilo            | omar "Lite" Live Release Rate:                         | 80.00% | 89.02% | <b>86.49%</b> | 86.49%                          |
| Ca               | nine Asilomar "Lite" Live Release Rate                 |        |        | 80.00%        | 80.00%                          |
| Fe               | line Asilomar "Lite" Live Release Rate                 |        |        | 89.02%        | 89.02%                          |

Formula: M / (S subtract Q) 602 / ( 723 subtract 27 ) = 86.49%

Feline Live Release vs Other Outcome (Month to Month Comparison)

|         | Intake Statistics Pivoted by Species<br>(12/1/2022 - 12/31/2022)      |                                           |                                                                                                                                                                                                                                                                                                                                                                                                            |           |
|---------|-----------------------------------------------------------------------|-------------------------------------------|------------------------------------------------------------------------------------------------------------------------------------------------------------------------------------------------------------------------------------------------------------------------------------------------------------------------------------------------------------------------------------------------------------|-----------|
| Species |                                                                       | Name                                      | Total                                                                                                                                                                                                                                                                                                                                                                                                      | Dec. 2022 |
| Canine  | В                                                                     | Stray/At Large                            | 152                                                                                                                                                                                                                                                                                                                                                                                                        | 152       |
|         | С                                                                     | Relinquished by Owner                     | 20                                                                                                                                                                                                                                                                                                                                                                                                         | 20        |
|         | D                                                                     | Owner Intended Euthanasia                 | 14                                                                                                                                                                                                                                                                                                                                                                                                         | 14        |
|         | E                                                                     | Transferred in from Agency (In State)     | 0                                                                                                                                                                                                                                                                                                                                                                                                          | 0         |
|         | E                                                                     | Transferred in from Agency (Out of State) | 0                                                                                                                                                                                                                                                                                                                                                                                                          | C         |
|         | F                                                                     | Cruelty/Confiscate (Other Intakes)        | 19                                                                                                                                                                                                                                                                                                                                                                                                         | 19        |
|         | F                                                                     | Born in the Shelter (Other Intakes)       | 0                                                                                                                                                                                                                                                                                                                                                                                                          | C         |
|         | F                                                                     | Returns (Other Intakes)                   | 9                                                                                                                                                                                                                                                                                                                                                                                                          | g         |
|         |                                                                       | Canine Live Intake                        | 214                                                                                                                                                                                                                                                                                                                                                                                                        | 214       |
| Feline  | В                                                                     | Stray/At Large                            | 384                                                                                                                                                                                                                                                                                                                                                                                                        | 384       |
|         | С                                                                     | Relinquished by Owner                     | 49                                                                                                                                                                                                                                                                                                                                                                                                         | 49        |
|         | D                                                                     | Owner Intended Euthanasia                 | 9                                                                                                                                                                                                                                                                                                                                                                                                          | ç         |
|         | E                                                                     | Transferred in from Agency (In State)     | 0                                                                                                                                                                                                                                                                                                                                                                                                          | C         |
|         | E                                                                     | Transferred in from Agency (Out of State) | 0                                                                                                                                                                                                                                                                                                                                                                                                          | C         |
|         | F                                                                     | Cruelty/Confiscate (Other Intakes)        | 1.14     20     14     0     14     0     19     19     19     19     19     19     19     19     19     19     19     19     19     19     19     19     19     10     110     10     10     10     10     10     10     10     10     10     110     111     111     111     111     111     111     111     111     111     111     111     111     111     111     111     111     111     111     111 | 14        |
|         | F                                                                     | Born in the Shelter (Other Intakes)       |                                                                                                                                                                                                                                                                                                                                                                                                            | C         |
|         | F                                                                     | Returns (Other Intakes)                   |                                                                                                                                                                                                                                                                                                                                                                                                            | 10        |
|         |                                                                       | Feline Live Intake                        | 466                                                                                                                                                                                                                                                                                                                                                                                                        | 466       |
|         | B Stray/At Large                                                      | Stray/At Large                            | 536                                                                                                                                                                                                                                                                                                                                                                                                        | 536       |
|         | С                                                                     | Relinquished by Owner                     | 69                                                                                                                                                                                                                                                                                                                                                                                                         | 69        |
|         | D Owner Intended Euthanasia   E Transferred in from Agency (In State) | 23                                        | 23                                                                                                                                                                                                                                                                                                                                                                                                         |           |
|         |                                                                       | 0                                         | C                                                                                                                                                                                                                                                                                                                                                                                                          |           |
|         | E                                                                     | Transferred in from Agency (Out of State) | State) 0                                                                                                                                                                                                                                                                                                                                                                                                   | C         |
|         | F                                                                     | Cruelty/Confiscate (Other Intakes)        | 33                                                                                                                                                                                                                                                                                                                                                                                                         | 33        |
|         | F                                                                     | Born in the Shelter (Other Intakes)       | 0                                                                                                                                                                                                                                                                                                                                                                                                          | C         |
|         | F                                                                     | Returns (Other Intakes)                   | 19                                                                                                                                                                                                                                                                                                                                                                                                         | 19        |
|         | G                                                                     | Total Live Intake                         | 680                                                                                                                                                                                                                                                                                                                                                                                                        | 680       |