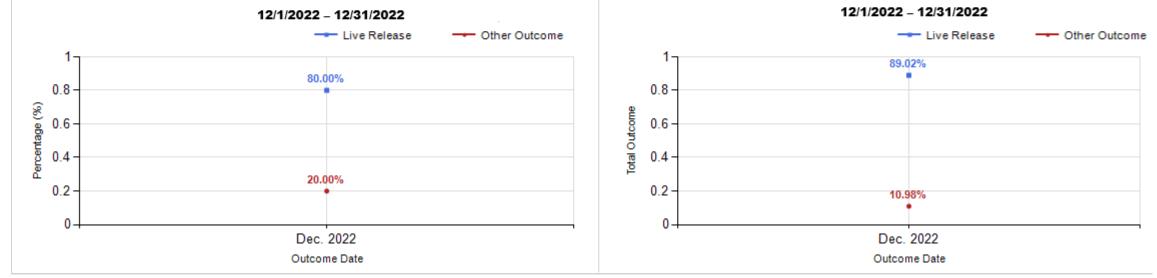

|                  | ntake & Outcome Statistics<br>(12/1/2022 - 12/31/2022) |        |        |               | Month to<br>Month<br>Comparison |
|------------------|--------------------------------------------------------|--------|--------|---------------|---------------------------------|
| Pi               | voted by Intake & Outcome                              | Canine | Feline | Total         | Dec. 2022                       |
|                  | LIVE INTAKE                                            |        |        |               |                                 |
| B Stray          | /At Large                                              | 152    | 384    | 536           | 536                             |
| C Relin          | quished by Owner                                       | 20     | 49     | 69            | 69                              |
| D Owne           | er Intended Euthanasia                                 | 14     | 9      | 23            | 23                              |
| E Trans          | sferred in from Agency (In State)                      | 0      | 0      | 0             | 0                               |
| E Trans          | sferred in from Agency (Out of State)                  | 0      | 0      | 0             | 0                               |
| F Crue           | ty/Confiscate (Other Intakes)                          | 19     | 14     | 33            | 33                              |
| F Born           | in the Shelter (Other Intakes)                         | 0      | 0      | 0             | 0                               |
| F Retu           | rns (Other Intakes)                                    | 9      | 10     | 19            | 19                              |
|                  | Live Intake<br>C + D + E + F ]                         | 214    | 466    | 680           | 680                             |
|                  | OUTCOMES                                               |        |        |               |                                 |
| H Adop           | tion                                                   | 91     | 271    | 362           | 362                             |
| I Retu           | m to Owner                                             | 28     | 4      | 32            | 32                              |
| J Trans          | sferred to Another Agency                              | 37     | 71     | 108           | 108                             |
| K Retu           | m to Field                                             | 0      | 100    | 100           | 100                             |
| L Othe           | r Live Outcomes                                        | 0      | 0      | 0             | 0                               |
|                  | otal: Live Outcomes<br>I + J + K + L ]                 | 156    | 446    | 602           | 602                             |
| N Died           | in Care                                                | 0      | 6      | 6             | 6                               |
| O Lost           | in Care                                                | 0      | 1      | 1             | 1                               |
| P Shelt          | er Euthanasia                                          | 39     | 48     | 87            | 87                              |
| Q Owne           | er Intended Euthanasia                                 | 16     | 11     | 27            | 27                              |
|                  | otal: Other Outcomes<br>O + P + Q ]                    | 55     | 66     | 121           | 121                             |
| S Total<br>[ M + | Outcomes<br>R ]                                        | 211    | 512    | 723           | 723                             |
| Asilo            | omar "Lite" Live Release Rate:                         | 80.00% | 89.02% | <b>86.49%</b> | 86.49%                          |
| Ca               | nine Asilomar "Lite" Live Release Rate                 |        |        | 80.00%        | 80.00%                          |
| Fe               | line Asilomar "Lite" Live Release Rate                 |        |        | 89.02%        | 89.02%                          |

|         |                                    |                               |       | Month to<br>Month<br>Comparison |  |
|---------|------------------------------------|-------------------------------|-------|---------------------------------|--|
| Species | ecies Name                         |                               | Total | Dec. 2022                       |  |
| Canine  | Н                                  | Adoption                      | 91    | 91                              |  |
|         | I                                  | Return to Owner               | 28    | 28                              |  |
|         | J                                  | Transferred to Another Agency | 37    | 37                              |  |
|         | К                                  | Return to Field               | 0     | C                               |  |
|         | L                                  | Other Live Outcomes           | 0     | C                               |  |
|         | М                                  | Subtotal: Live Outcomes       | 156   | 156                             |  |
|         | Ν                                  | Died in Care                  | 0     | C                               |  |
|         | 0                                  | Lost in Care                  |       | C                               |  |
|         | Р                                  | Shelter Euthanasia            | 39    | 39                              |  |
|         | Q                                  | Owner Intended Euthanasia     | 16    | 16                              |  |
|         | R                                  | Subtotal: Other Outcomes      | 55    | 55                              |  |
|         |                                    | Canine Total Outcome          | 211   | 211                             |  |
| Feline  | Н                                  | Adoption                      | 271   | 271                             |  |
|         | I                                  | Return to Owner               | 4     | 4                               |  |
|         | J                                  | Transferred to Another Agency | 71    | 71                              |  |
|         | К                                  | Return to Field               | 100   | 100                             |  |
|         | L                                  | Other Live Outcomes           | 0     | C                               |  |
|         | М                                  | Subtotal: Live Outcomes       | 446   | 446                             |  |
|         | Ν                                  | Died in Care                  | 6     | 6                               |  |
|         | 0                                  | Died in Care6Lost in Care1    | 1     |                                 |  |
|         | Р                                  | Shelter Euthanasia            | 48    | 48                              |  |
|         | Q                                  | Owner Intended Euthanasia     | 11    | 11                              |  |
|         | R                                  | Subtotal: Other Outcomes      | 66    | 66                              |  |
|         |                                    | Feline Total Outcome          | 512   | 512                             |  |
|         | Н                                  | Adoption                      | 362   | 362                             |  |
|         | I                                  | Return to Owner               | 32    | 32                              |  |
|         | J                                  | Transferred to Another Agency | 108   | 108                             |  |
|         | К                                  | Return to Field               | 100   | 100                             |  |
|         | L Other Live Outcomes Died in Care | Other Live Outcomes           | 0     | C                               |  |
|         |                                    | 6                             | 6     |                                 |  |
|         | 0                                  | Lost in Care                  | 1     | 1                               |  |
|         | P                                  | Shelter Euthanasia            | 87    | 87                              |  |
|         | Q                                  | Owner Intended Euthanasia     | 27    |                                 |  |
|         |                                    |                               | 21    | 21                              |  |

|                           | TOTAL        |                     |               | Canine       |                  |               | Feline       |                  |               |
|---------------------------|--------------|---------------------|---------------|--------------|------------------|---------------|--------------|------------------|---------------|
|                           | Live Release | Live Release<br>(%) | Change<br>(%) | Live Release | Live Release (%) | Change<br>(%) | Live Release | Live Release (%) | Change<br>(%) |
| Dec. 2022                 | 602          | 86.49%              | NaN           | 156          | 80.00%           | NaN           | 446          | 89.02%           | NaN           |
| 12/1/2022 -<br>12/31/2022 | 723          | 86.49%              |               |              |                  |               |              |                  |               |
|                           |              | Formula             |               |              |                  |               |              |                  |               |