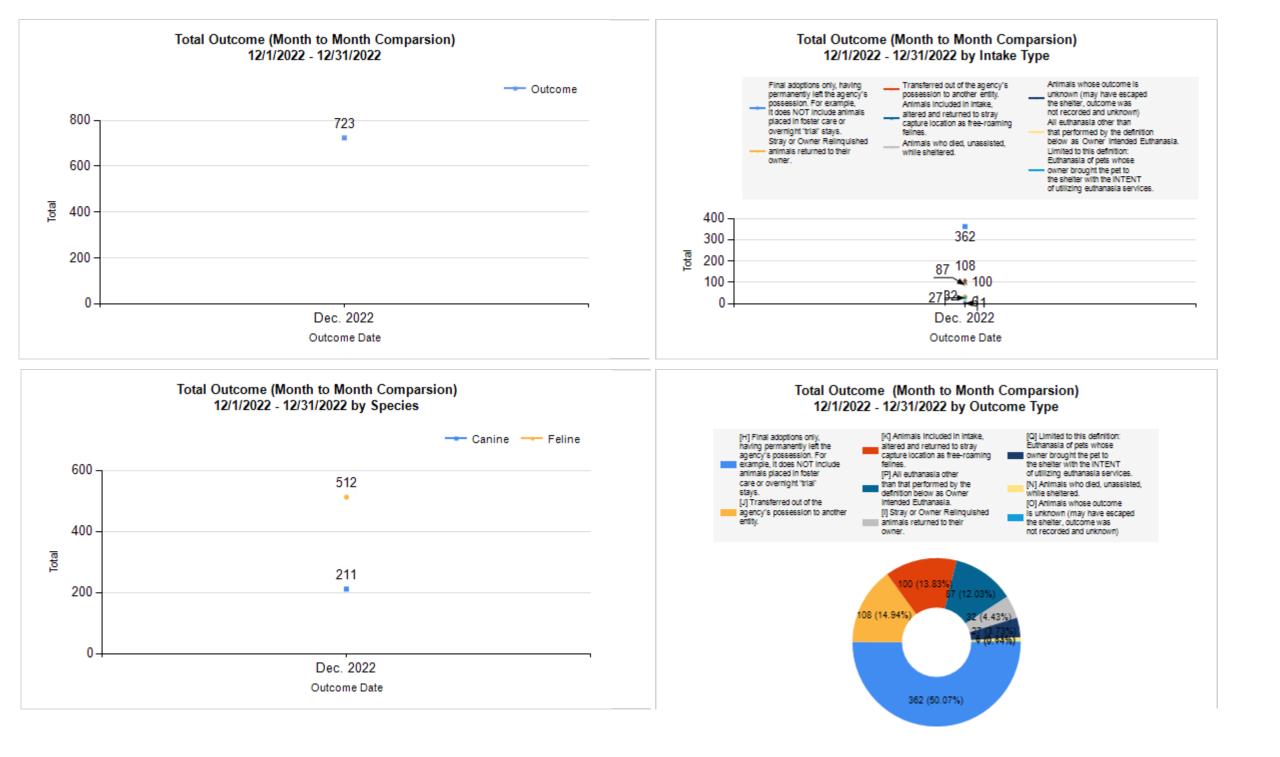

|                  | ntake & Outcome Statistics<br>(12/1/2022 - 12/31/2022) |        |        |               | Month to<br>Month<br>Comparison |
|------------------|--------------------------------------------------------|--------|--------|---------------|---------------------------------|
| Pi               | voted by Intake & Outcome                              | Canine | Feline | Total         | Dec. 2022                       |
|                  | LIVE INTAKE                                            |        |        |               |                                 |
| B Stray          | /At Large                                              | 152    | 384    | 536           | 536                             |
| C Relin          | quished by Owner                                       | 20     | 49     | 69            | 69                              |
| D Owne           | er Intended Euthanasia                                 | 14     | 9      | 23            | 23                              |
| E Trans          | sferred in from Agency (In State)                      | 0      | 0      | 0             | 0                               |
| E Trans          | sferred in from Agency (Out of State)                  | 0      | 0      | 0             | 0                               |
| F Crue           | ty/Confiscate (Other Intakes)                          | 19     | 14     | 33            | 33                              |
| F Born           | in the Shelter (Other Intakes)                         | 0      | 0      | 0             | 0                               |
| F Retu           | rns (Other Intakes)                                    | 9      | 10     | 19            | 19                              |
|                  | Live Intake<br>C + D + E + F ]                         | 214    | 466    | 680           | 680                             |
|                  | OUTCOMES                                               |        |        |               |                                 |
| H Adop           | tion                                                   | 91     | 271    | 362           | 362                             |
| I Retu           | m to Owner                                             | 28     | 4      | 32            | 32                              |
| J Trans          | sferred to Another Agency                              | 37     | 71     | 108           | 108                             |
| K Retu           | m to Field                                             | 0      | 100    | 100           | 100                             |
| L Othe           | r Live Outcomes                                        | 0      | 0      | 0             | 0                               |
|                  | otal: Live Outcomes<br>I + J + K + L ]                 | 156    | 446    | 602           | 602                             |
| N Died           | in Care                                                | 0      | 6      | 6             | 6                               |
| O Lost           | in Care                                                | 0      | 1      | 1             | 1                               |
| P Shelt          | er Euthanasia                                          | 39     | 48     | 87            | 87                              |
| Q Owne           | er Intended Euthanasia                                 | 16     | 11     | 27            | 27                              |
|                  | otal: Other Outcomes<br>O + P + Q ]                    | 55     | 66     | 121           | 121                             |
| S Total<br>[ M + | Outcomes<br>R ]                                        | 211    | 512    | 723           | 723                             |
| Asilo            | omar "Lite" Live Release Rate:                         | 80.00% | 89.02% | <b>86.49%</b> | 86.49%                          |
| Ca               | nine Asilomar "Lite" Live Release Rate                 |        |        | 80.00%        | 80.00%                          |
| Fe               | line Asilomar "Lite" Live Release Rate                 |        |        | 89.02%        | 89.02%                          |

|         |                                    |                               |       | Month to<br>Month<br>Comparison |  |
|---------|------------------------------------|-------------------------------|-------|---------------------------------|--|
| Species | ecies Name                         |                               | Total | Dec. 2022                       |  |
| Canine  | Н                                  | Adoption                      | 91    | 91                              |  |
|         | I                                  | Return to Owner               | 28    | 28                              |  |
|         | J                                  | Transferred to Another Agency | 37    | 37                              |  |
|         | К                                  | Return to Field               | 0     | C                               |  |
|         | L                                  | Other Live Outcomes           | 0     | C                               |  |
|         | М                                  | Subtotal: Live Outcomes       | 156   | 156                             |  |
|         | Ν                                  | Died in Care                  | 0     | C                               |  |
|         | 0                                  | Lost in Care                  |       | C                               |  |
|         | Р                                  | Shelter Euthanasia            | 39    | 39                              |  |
|         | Q                                  | Owner Intended Euthanasia     | 16    | 16                              |  |
|         | R                                  | Subtotal: Other Outcomes      | 55    | 55                              |  |
|         |                                    | Canine Total Outcome          | 211   | 211                             |  |
| Feline  | Н                                  | Adoption                      | 271   | 271                             |  |
|         | I                                  | Return to Owner               | 4     | 4                               |  |
|         | J                                  | Transferred to Another Agency | 71    | 71                              |  |
|         | К                                  | Return to Field               | 100   | 100                             |  |
|         | L                                  | Other Live Outcomes           | 0     | C                               |  |
|         | М                                  | Subtotal: Live Outcomes       | 446   | 446                             |  |
|         | Ν                                  | Died in Care                  | 6     | 6                               |  |
|         | 0                                  | Died in Care6Lost in Care1    | 1     |                                 |  |
|         | Р                                  | Shelter Euthanasia            | 48    | 48                              |  |
|         | Q                                  | Owner Intended Euthanasia     | 11    | 11                              |  |
|         | R                                  | Subtotal: Other Outcomes      | 66    | 66                              |  |
|         |                                    | Feline Total Outcome          | 512   | 512                             |  |
|         | Н                                  | Adoption                      | 362   | 362                             |  |
|         | I                                  | Return to Owner               | 32    | 32                              |  |
|         | J                                  | Transferred to Another Agency | 108   | 108                             |  |
|         | К                                  | Return to Field               | 100   | 100                             |  |
|         | L Other Live Outcomes Died in Care | Other Live Outcomes           | 0     | C                               |  |
|         |                                    | 6                             | 6     |                                 |  |
|         | 0                                  | Lost in Care                  | 1     | 1                               |  |
|         | P                                  | Shelter Euthanasia            | 87    | 87                              |  |
|         | Q                                  | Owner Intended Euthanasia     | 27    |                                 |  |
|         |                                    |                               | 21    | 21                              |  |