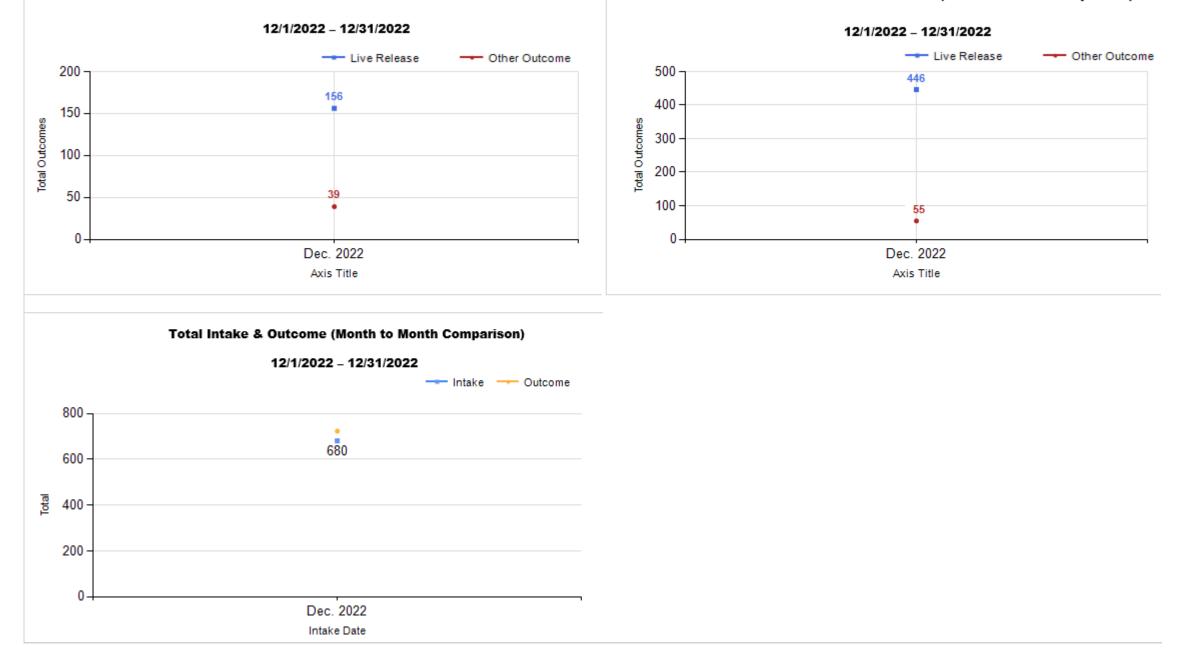

|                  | ntake & Outcome Statistics<br>(12/1/2022 - 12/31/2022) |        |        |               | Month to<br>Month<br>Comparison |
|------------------|--------------------------------------------------------|--------|--------|---------------|---------------------------------|
| Pi               | voted by Intake & Outcome                              | Canine | Feline | Total         | Dec. 2022                       |
|                  | LIVE INTAKE                                            |        |        |               |                                 |
| B Stray          | /At Large                                              | 152    | 384    | 536           | 536                             |
| C Relin          | quished by Owner                                       | 20     | 49     | 69            | 69                              |
| D Owne           | er Intended Euthanasia                                 | 14     | 9      | 23            | 23                              |
| E Trans          | sferred in from Agency (In State)                      | 0      | 0      | 0             | 0                               |
| E Trans          | sferred in from Agency (Out of State)                  | 0      | 0      | 0             | 0                               |
| F Crue           | ty/Confiscate (Other Intakes)                          | 19     | 14     | 33            | 33                              |
| F Born           | in the Shelter (Other Intakes)                         | 0      | 0      | 0             | 0                               |
| F Retu           | rns (Other Intakes)                                    | 9      | 10     | 19            | 19                              |
|                  | Live Intake<br>C + D + E + F ]                         | 214    | 466    | 680           | 680                             |
|                  | OUTCOMES                                               |        |        |               |                                 |
| H Adop           | tion                                                   | 91     | 271    | 362           | 362                             |
| I Retu           | m to Owner                                             | 28     | 4      | 32            | 32                              |
| J Trans          | sferred to Another Agency                              | 37     | 71     | 108           | 108                             |
| K Retu           | m to Field                                             | 0      | 100    | 100           | 100                             |
| L Othe           | r Live Outcomes                                        | 0      | 0      | 0             | 0                               |
|                  | otal: Live Outcomes<br>I + J + K + L ]                 | 156    | 446    | 602           | 602                             |
| N Died           | in Care                                                | 0      | 6      | 6             | 6                               |
| O Lost           | in Care                                                | 0      | 1      | 1             | 1                               |
| P Shelt          | er Euthanasia                                          | 39     | 48     | 87            | 87                              |
| Q Owne           | er Intended Euthanasia                                 | 16     | 11     | 27            | 27                              |
|                  | otal: Other Outcomes<br>O + P + Q ]                    | 55     | 66     | 121           | 121                             |
| S Total<br>[ M + | Outcomes<br>R ]                                        | 211    | 512    | 723           | 723                             |
| Asilo            | omar "Lite" Live Release Rate:                         | 80.00% | 89.02% | <b>86.49%</b> | 86.49%                          |
| Ca               | nine Asilomar "Lite" Live Release Rate                 |        |        | 80.00%        | 80.00%                          |
| Fe               | line Asilomar "Lite" Live Release Rate                 |        |        | 89.02%        | 89.02%                          |

|         |                                    |                               |       | Month to<br>Month<br>Comparison |  |
|---------|------------------------------------|-------------------------------|-------|---------------------------------|--|
| Species | ecies Name                         |                               | Total | Dec. 2022                       |  |
| Canine  | Н                                  | Adoption                      | 91    | 91                              |  |
|         | I                                  | Return to Owner               | 28    | 28                              |  |
|         | J                                  | Transferred to Another Agency | 37    | 37                              |  |
|         | К                                  | Return to Field               | 0     | C                               |  |
|         | L                                  | Other Live Outcomes           | 0     | C                               |  |
|         | М                                  | Subtotal: Live Outcomes       | 156   | 156                             |  |
|         | Ν                                  | Died in Care                  | 0     | C                               |  |
|         | 0                                  | Lost in Care                  |       | C                               |  |
|         | Р                                  | Shelter Euthanasia            | 39    | 39                              |  |
|         | Q                                  | Owner Intended Euthanasia     | 16    | 16                              |  |
|         | R                                  | Subtotal: Other Outcomes      | 55    | 55                              |  |
|         |                                    | Canine Total Outcome          | 211   | 211                             |  |
| Feline  | Н                                  | Adoption                      | 271   | 271                             |  |
|         | I                                  | Return to Owner               | 4     | 4                               |  |
|         | J                                  | Transferred to Another Agency | 71    | 71                              |  |
|         | К                                  | Return to Field               | 100   | 100                             |  |
|         | L                                  | Other Live Outcomes           | 0     | C                               |  |
|         | М                                  | Subtotal: Live Outcomes       | 446   | 446                             |  |
|         | Ν                                  | Died in Care                  | 6     | 6                               |  |
|         | 0                                  | Died in Care6Lost in Care1    | 1     |                                 |  |
|         | Р                                  | Shelter Euthanasia            | 48    | 48                              |  |
|         | Q                                  | Owner Intended Euthanasia     | 11    | 11                              |  |
|         | R                                  | Subtotal: Other Outcomes      | 66    | 66                              |  |
|         |                                    | Feline Total Outcome          | 512   | 512                             |  |
|         | Н                                  | Adoption                      | 362   | 362                             |  |
|         | I                                  | Return to Owner               | 32    | 32                              |  |
|         | J                                  | Transferred to Another Agency | 108   | 108                             |  |
|         | К                                  | Return to Field               | 100   | 100                             |  |
|         | L Other Live Outcomes Died in Care | Other Live Outcomes           | 0     | C                               |  |
|         |                                    | 6                             | 6     |                                 |  |
|         | 0                                  | Lost in Care                  | 1     | 1                               |  |
|         | P                                  | Shelter Euthanasia            | 87    | 87                              |  |
|         | Q                                  | Owner Intended Euthanasia     | 27    |                                 |  |
|         |                                    |                               | 21    | 21                              |  |