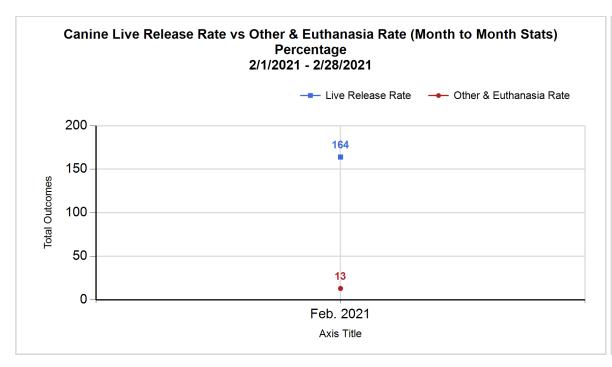

| Intake & Outcome Statistics |
|-----------------------------|
| (2/1/2021 - 2/28/2021)      |
| Pivoted by Intake & Outcome |

Month to Month Stats

|   | (2/1/2021 - 2/28/2021) Pivoted by Intake & Outcome |        | Stats  |        |              |
|---|----------------------------------------------------|--------|--------|--------|--------------|
|   | 1 Wolca by make a Galoonic                         | Canine | Feline | Total  | Feb.<br>2021 |
|   | LIVE INTAKE                                        |        |        |        |              |
| В | Stray/At Large                                     | 136    | 218    | 354    | 354          |
| С | Relinquished by Owner                              | 27     | 22     | 49     | 49           |
| D | Owner Intended Euthanasia                          | 7      | 7      | 14     | 14           |
| E | Transferred in from Agency (In State)              | 0      | 0      | 0      | 0            |
| E | Transferred in from Agency (Out of State)          | 0      | 0      | 0      | 0            |
| F | Cruelty/Confiscate (Other Intakes)                 | 8      | 1      | 9      | 9            |
| F | Born in the Shelter (Other Intakes)                | 0      | 0      | 0      | 0            |
| F | Returns (Other Intakes)                            | 3      | 2      | 5      | 5            |
| G | Total Live Intake [B+C+D+E+F]                      | 181    | 250    | 431    | 431          |
|   | OUTCOMES                                           |        |        |        |              |
| Н | Adoption                                           | 51     | 100    | 151    | 151          |
| ı | Return to Owner                                    | 50     | 7      | 57     | 57           |
| J | Transferred to Another Agency                      | 63     | 51     | 114    | 114          |
| K | Return to Field                                    | 0      | 65     | 65     | 65           |
| L | Other Live Outcomes                                | 0      | 0      | 0      | 0            |
| M | Subtotal: Live Outcomes [H+I+J+K+L]                | 164    | 223    | 387    | 387          |
| N | Died in Care                                       | 0      | 3      | 3      | 3            |
| 0 | Lost in Care                                       | 0      | 0      | 0      | 0            |
| Р | Shelter Euthanasia                                 | 4      | 35     | 39     | 39           |
| Q | Owner Intended Euthanasia                          | 9      | 7      | 16     | 16           |
| R | Subtotal: Other Outcomes [N+O+P+Q]                 | 13     | 45     | 58     | 58           |
| S | Total Outcomes [M+R]                               | 177    | 268    | 445    | 445          |
|   | Asilomar "Lite" Live Release Rate:                 | 92.66% | 83.21% | 86.97% | 86.97%       |
|   | Canine Live Release Rate                           |        |        | 92.66% | 92.66%       |
|   | Feline Live Release Rate                           |        |        | 83.21% | 83.21%       |

4/7/2021 5:55:03 PM

|         |     | Month to<br>Month<br>Stats    |       |           |
|---------|-----|-------------------------------|-------|-----------|
| Species |     | Name                          | Total | Feb. 2021 |
| Canine  | Н   | Adoption                      | 51    | 51        |
|         | - 1 | Return to Owner               | 50    | 50        |
|         | J   | Transferred to Another Agency | 63    | 63        |
|         | K   | Return to Field               | 0     | 0         |
|         | L   | Other Live Outcomes           | 0     | 0         |
|         | M   | Subtotal: Live Outcomes       | 164   | 164       |
|         | N   | Died in Care                  | 0     | 0         |
|         | 0   | Lost in Care                  | 0     | 0         |
|         | Р   | Shelter Euthanasia            | 4     | 4         |
|         | Q   | Owner Intended Euthanasia     | 9     | 9         |
|         | R   | Subtotal: Other Outcomes      | 13    | 13        |
|         |     | Canine Total Outcome          | 177   | 177       |
| Feline  | Н   | Adoption                      | 100   | 100       |
|         | 1   | Return to Owner               | 7     | 7         |
|         | J   | Transferred to Another Agency | 51    | 51        |
|         | K   | Return to Field               | 65    | 65        |
|         | L   | Other Live Outcomes           | 0     | 0         |
|         | M   | Subtotal: Live Outcomes       | 223   | 223       |
|         | N   | Died in Care                  | 3     | 3         |
|         | 0   | Lost in Care                  | 0     | 0         |
|         | Р   | Shelter Euthanasia            | 35    | 35        |
|         | Q   | Owner Intended Euthanasia     | 7     | 7         |
|         | R   | Subtotal: Other Outcomes      | 45    | 45        |
|         |     | Feline Total Outcome          | 268   | 268       |
|         | Н   | Adoption                      | 151   | 151       |
|         | I   | Return to Owner               | 57    | 57        |
|         | J   | Transferred to Another Agency | 114   | 114       |
|         | K   | Return to Field               | 65    | 65        |
|         | L   | Other Live Outcomes           | 0     | 0         |
|         | N   | Died in Care                  | 3     | 3         |
|         | 0   | Lost in Care                  | 0     | 0         |
|         | Р   | Shelter Euthanasia            | 39    | 39        |
|         | Q   | Owner Intended Euthanasia     | 16    | 16        |
|         | S   | Total Outcome                 | 445   | 445       |
|         |     |                               |       |           |
|         |     |                               |       |           |

|           | TOTAL           |                  |               | OTAL Canine  |                     |               | Feline       |                  |     |
|-----------|-----------------|------------------|---------------|--------------|---------------------|---------------|--------------|------------------|-----|
|           | Live<br>Release | Live Release (%) | Change<br>(%) | Live Release | Live Release<br>(%) | Change<br>(%) | Live Release | Live Release (%) |     |
| Feb. 2021 | 387             | 86.97%           | NaN           | 164          | 92.66%              | NaN           | 223          | 83.21%           | NaN |