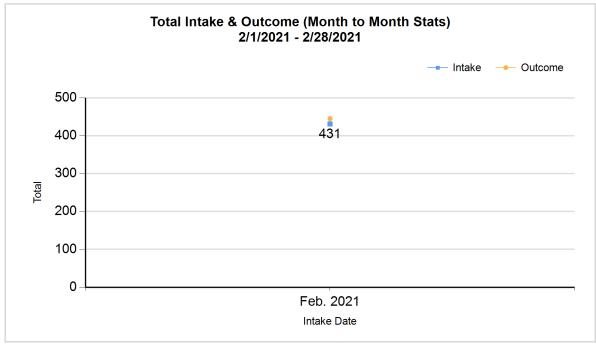

| Intake & Outcome Statistics |
|-----------------------------|
| (2/1/2021 - 2/28/2021)      |
| Pivoted by Intake & Outcome |

Month to Month Stats

|   | (2/1/2021 - 2/28/2021) Pivoted by Intake & Outcome |        | Stats  |        |              |
|---|----------------------------------------------------|--------|--------|--------|--------------|
|   | 1 Wolca by make a Galoonic                         | Canine | Feline | Total  | Feb.<br>2021 |
|   | LIVE INTAKE                                        |        |        |        |              |
| В | Stray/At Large                                     | 136    | 218    | 354    | 354          |
| С | Relinquished by Owner                              | 27     | 22     | 49     | 49           |
| D | Owner Intended Euthanasia                          | 7      | 7      | 14     | 14           |
| E | Transferred in from Agency (In State)              | 0      | 0      | 0      | 0            |
| E | Transferred in from Agency (Out of State)          | 0      | 0      | 0      | 0            |
| F | Cruelty/Confiscate (Other Intakes)                 | 8      | 1      | 9      | 9            |
| F | Born in the Shelter (Other Intakes)                | 0      | 0      | 0      | 0            |
| F | Returns (Other Intakes)                            | 3      | 2      | 5      | 5            |
| G | Total Live Intake [B+C+D+E+F]                      | 181    | 250    | 431    | 431          |
|   | OUTCOMES                                           |        |        |        |              |
| Н | Adoption                                           | 51     | 100    | 151    | 151          |
| ı | Return to Owner                                    | 50     | 7      | 57     | 57           |
| J | Transferred to Another Agency                      | 63     | 51     | 114    | 114          |
| K | Return to Field                                    | 0      | 65     | 65     | 65           |
| L | Other Live Outcomes                                | 0      | 0      | 0      | 0            |
| M | Subtotal: Live Outcomes [H+I+J+K+L]                | 164    | 223    | 387    | 387          |
| N | Died in Care                                       | 0      | 3      | 3      | 3            |
| 0 | Lost in Care                                       | 0      | 0      | 0      | 0            |
| Р | Shelter Euthanasia                                 | 4      | 35     | 39     | 39           |
| Q | Owner Intended Euthanasia                          | 9      | 7      | 16     | 16           |
| R | Subtotal: Other Outcomes [N+O+P+Q]                 | 13     | 45     | 58     | 58           |
| S | Total Outcomes [M+R]                               | 177    | 268    | 445    | 445          |
|   | Asilomar "Lite" Live Release Rate:                 | 92.66% | 83.21% | 86.97% | 86.97%       |
|   | Canine Live Release Rate                           |        |        | 92.66% | 92.66%       |
|   | Feline Live Release Rate                           |        |        | 83.21% | 83.21%       |

Formula: M / S 387 / 445 = 86.97%

|            |                     | Car    | nine    |                     | Feline              |        |         |                     |  |
|------------|---------------------|--------|---------|---------------------|---------------------|--------|---------|---------------------|--|
| Month Year | Beginning Inventory | Intake | Outcome | Ending<br>Inventory | Beginning Inventory | Intake | Outcome | Ending<br>Inventory |  |
| 02/2021    | 90                  | 181    | 177     | 94                  | 117                 | 250    | 268     | 9:                  |  |