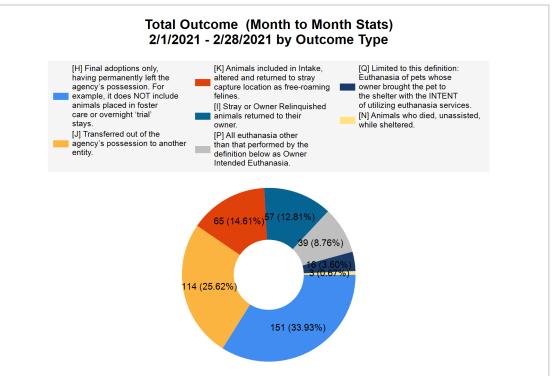

| Intake & Outcome Statistics |
|-----------------------------|
| (2/1/2021 - 2/28/2021)      |
| Pivoted by Intake & Outcome |

Month to Month Stats

|   | (2/1/2021 - 2/28/2021) Pivoted by Intake & Outcome |        | Stats  |        |              |
|---|----------------------------------------------------|--------|--------|--------|--------------|
|   | 1 Wolca by make a Galoonic                         | Canine | Feline | Total  | Feb.<br>2021 |
|   | LIVE INTAKE                                        |        |        |        |              |
| В | Stray/At Large                                     | 136    | 218    | 354    | 354          |
| С | Relinquished by Owner                              | 27     | 22     | 49     | 49           |
| D | Owner Intended Euthanasia                          | 7      | 7      | 14     | 14           |
| E | Transferred in from Agency (In State)              | 0      | 0      | 0      | 0            |
| E | Transferred in from Agency (Out of State)          | 0      | 0      | 0      | 0            |
| F | Cruelty/Confiscate (Other Intakes)                 | 8      | 1      | 9      | 9            |
| F | Born in the Shelter (Other Intakes)                | 0      | 0      | 0      | 0            |
| F | Returns (Other Intakes)                            | 3      | 2      | 5      | 5            |
| G | Total Live Intake [B+C+D+E+F]                      | 181    | 250    | 431    | 431          |
|   | OUTCOMES                                           |        |        |        |              |
| Н | Adoption                                           | 51     | 100    | 151    | 151          |
| ı | Return to Owner                                    | 50     | 7      | 57     | 57           |
| J | Transferred to Another Agency                      | 63     | 51     | 114    | 114          |
| K | Return to Field                                    | 0      | 65     | 65     | 65           |
| L | Other Live Outcomes                                | 0      | 0      | 0      | 0            |
| M | Subtotal: Live Outcomes [H+I+J+K+L]                | 164    | 223    | 387    | 387          |
| N | Died in Care                                       | 0      | 3      | 3      | 3            |
| 0 | Lost in Care                                       | 0      | 0      | 0      | 0            |
| Р | Shelter Euthanasia                                 | 4      | 35     | 39     | 39           |
| Q | Owner Intended Euthanasia                          | 9      | 7      | 16     | 16           |
| R | Subtotal: Other Outcomes [N+O+P+Q]                 | 13     | 45     | 58     | 58           |
| S | Total Outcomes [M+R]                               | 177    | 268    | 445    | 445          |
|   | Asilomar "Lite" Live Release Rate:                 | 92.66% | 83.21% | 86.97% | 86.97%       |
|   | Canine Live Release Rate                           |        |        | 92.66% | 92.66%       |
|   | Feline Live Release Rate                           |        |        | 83.21% | 83.21%       |

4/7/2021 5:55:03 PM

|         |     | Month to<br>Month<br>Stats    |       |           |
|---------|-----|-------------------------------|-------|-----------|
| Species |     | Name                          | Total | Feb. 2021 |
| Canine  | Н   | Adoption                      | 51    | 51        |
|         | - 1 | Return to Owner               | 50    | 50        |
|         | J   | Transferred to Another Agency | 63    | 63        |
|         | K   | Return to Field               | 0     | 0         |
|         | L   | Other Live Outcomes           | 0     | 0         |
|         | M   | Subtotal: Live Outcomes       | 164   | 164       |
|         | N   | Died in Care                  | 0     | 0         |
|         | 0   | Lost in Care                  | 0     | 0         |
|         | Р   | Shelter Euthanasia            | 4     | 4         |
|         | Q   | Owner Intended Euthanasia     | 9     | 9         |
|         | R   | Subtotal: Other Outcomes      | 13    | 13        |
|         |     | Canine Total Outcome          | 177   | 177       |
| Feline  | Н   | Adoption                      | 100   | 100       |
|         | 1   | Return to Owner               | 7     | 7         |
|         | J   | Transferred to Another Agency | 51    | 51        |
|         | K   | Return to Field               | 65    | 65        |
|         | L   | Other Live Outcomes           | 0     | 0         |
|         | M   | Subtotal: Live Outcomes       | 223   | 223       |
|         | N   | Died in Care                  | 3     | 3         |
|         | 0   | Lost in Care                  | 0     | 0         |
|         | Р   | Shelter Euthanasia            | 35    | 35        |
|         | Q   | Owner Intended Euthanasia     | 7     | 7         |
|         | R   | Subtotal: Other Outcomes      | 45    | 45        |
|         |     | Feline Total Outcome          | 268   | 268       |
|         | Н   | Adoption                      | 151   | 151       |
|         | I   | Return to Owner               | 57    | 57        |
|         | J   | Transferred to Another Agency | 114   | 114       |
|         | K   | Return to Field               | 65    | 65        |
|         | L   | Other Live Outcomes           | 0     | 0         |
|         | N   | Died in Care                  | 3     | 3         |
|         | 0   | Lost in Care                  | 0     | 0         |
|         | Р   | Shelter Euthanasia            | 39    | 39        |
|         | Q   | Owner Intended Euthanasia     | 16    | 16        |
|         | S   | Total Outcome                 | 445   | 445       |
|         |     |                               |       |           |
|         |     |                               |       |           |