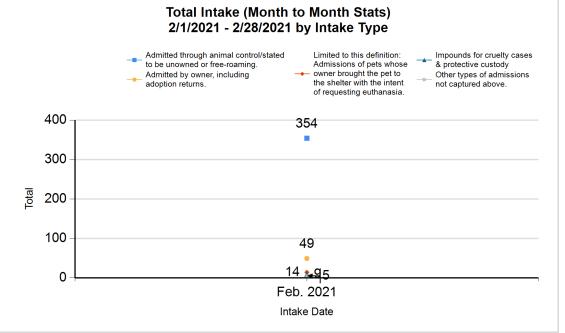

| Intake & Outcome Statistics |
|-----------------------------|
| (2/1/2021 - 2/28/2021)      |
| Pivoted by Intake & Outcome |

Month to Month Stats

|   | (2/1/2021 - 2/28/2021) Pivoted by Intake & Outcome |        | Stats  |        |              |
|---|----------------------------------------------------|--------|--------|--------|--------------|
|   | 1 Wolca by make a Galoonic                         | Canine | Feline | Total  | Feb.<br>2021 |
|   | LIVE INTAKE                                        |        |        |        |              |
| В | Stray/At Large                                     | 136    | 218    | 354    | 354          |
| С | Relinquished by Owner                              | 27     | 22     | 49     | 49           |
| D | Owner Intended Euthanasia                          | 7      | 7      | 14     | 14           |
| E | Transferred in from Agency (In State)              | 0      | 0      | 0      | 0            |
| E | Transferred in from Agency (Out of State)          | 0      | 0      | 0      | 0            |
| F | Cruelty/Confiscate (Other Intakes)                 | 8      | 1      | 9      | 9            |
| F | Born in the Shelter (Other Intakes)                | 0      | 0      | 0      | 0            |
| F | Returns (Other Intakes)                            | 3      | 2      | 5      | 5            |
| G | Total Live Intake [B+C+D+E+F]                      | 181    | 250    | 431    | 431          |
|   | OUTCOMES                                           |        |        |        |              |
| Н | Adoption                                           | 51     | 100    | 151    | 151          |
| ı | Return to Owner                                    | 50     | 7      | 57     | 57           |
| J | Transferred to Another Agency                      | 63     | 51     | 114    | 114          |
| K | Return to Field                                    | 0      | 65     | 65     | 65           |
| L | Other Live Outcomes                                | 0      | 0      | 0      | 0            |
| M | Subtotal: Live Outcomes [H+I+J+K+L]                | 164    | 223    | 387    | 387          |
| N | Died in Care                                       | 0      | 3      | 3      | 3            |
| 0 | Lost in Care                                       | 0      | 0      | 0      | 0            |
| Р | Shelter Euthanasia                                 | 4      | 35     | 39     | 39           |
| Q | Owner Intended Euthanasia                          | 9      | 7      | 16     | 16           |
| R | Subtotal: Other Outcomes [N+O+P+Q]                 | 13     | 45     | 58     | 58           |
| S | Total Outcomes [M+R]                               | 177    | 268    | 445    | 445          |
|   | Asilomar "Lite" Live Release Rate:                 | 92.66% | 83.21% | 86.97% | 86.97%       |
|   | Canine Live Release Rate                           |        |        | 92.66% | 92.66%       |
|   | Feline Live Release Rate                           |        |        | 83.21% | 83.21%       |