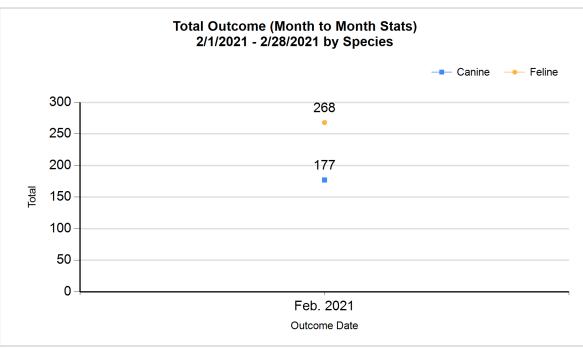

| Intake & Outcome Statistics |
|-----------------------------|
| (2/1/2021 - 2/28/2021)      |
| Pivoted by Intake & Outcome |

Month to Month Stats

|   | (2/1/2021 - 2/28/2021) Pivoted by Intake & Outcome |        | Stats  |        |              |
|---|----------------------------------------------------|--------|--------|--------|--------------|
|   | 1 Wolca by make a Galoonic                         | Canine | Feline | Total  | Feb.<br>2021 |
|   | LIVE INTAKE                                        |        |        |        |              |
| В | Stray/At Large                                     | 136    | 218    | 354    | 354          |
| С | Relinquished by Owner                              | 27     | 22     | 49     | 49           |
| D | Owner Intended Euthanasia                          | 7      | 7      | 14     | 14           |
| E | Transferred in from Agency (In State)              | 0      | 0      | 0      | 0            |
| E | Transferred in from Agency (Out of State)          | 0      | 0      | 0      | 0            |
| F | Cruelty/Confiscate (Other Intakes)                 | 8      | 1      | 9      | 9            |
| F | Born in the Shelter (Other Intakes)                | 0      | 0      | 0      | 0            |
| F | Returns (Other Intakes)                            | 3      | 2      | 5      | 5            |
| G | Total Live Intake [B+C+D+E+F]                      | 181    | 250    | 431    | 431          |
|   | OUTCOMES                                           |        |        |        |              |
| Н | Adoption                                           | 51     | 100    | 151    | 151          |
| ı | Return to Owner                                    | 50     | 7      | 57     | 57           |
| J | Transferred to Another Agency                      | 63     | 51     | 114    | 114          |
| K | Return to Field                                    | 0      | 65     | 65     | 65           |
| L | Other Live Outcomes                                | 0      | 0      | 0      | 0            |
| M | Subtotal: Live Outcomes [H+I+J+K+L]                | 164    | 223    | 387    | 387          |
| N | Died in Care                                       | 0      | 3      | 3      | 3            |
| 0 | Lost in Care                                       | 0      | 0      | 0      | 0            |
| Р | Shelter Euthanasia                                 | 4      | 35     | 39     | 39           |
| Q | Owner Intended Euthanasia                          | 9      | 7      | 16     | 16           |
| R | Subtotal: Other Outcomes [N+O+P+Q]                 | 13     | 45     | 58     | 58           |
| S | Total Outcomes [M+R]                               | 177    | 268    | 445    | 445          |
|   | Asilomar "Lite" Live Release Rate:                 | 92.66% | 83.21% | 86.97% | 86.97%       |
|   | Canine Live Release Rate                           |        |        | 92.66% | 92.66%       |
|   | Feline Live Release Rate                           |        |        | 83.21% | 83.21%       |

4/7/2021 5:55:03 PM

|         |     | Month to<br>Month<br>Stats    |       |           |
|---------|-----|-------------------------------|-------|-----------|
| Species |     | Name                          | Total | Feb. 2021 |
| Canine  | Н   | Adoption                      | 51    | 51        |
|         | - 1 | Return to Owner               | 50    | 50        |
|         | J   | Transferred to Another Agency | 63    | 63        |
|         | K   | Return to Field               | 0     | 0         |
|         | L   | Other Live Outcomes           | 0     | 0         |
|         | M   | Subtotal: Live Outcomes       | 164   | 164       |
|         | N   | Died in Care                  | 0     | 0         |
|         | 0   | Lost in Care                  | 0     | 0         |
|         | Р   | Shelter Euthanasia            | 4     | 4         |
|         | Q   | Owner Intended Euthanasia     | 9     | 9         |
|         | R   | Subtotal: Other Outcomes      | 13    | 13        |
|         |     | Canine Total Outcome          | 177   | 177       |
| Feline  | Н   | Adoption                      | 100   | 100       |
|         | 1   | Return to Owner               | 7     | 7         |
|         | J   | Transferred to Another Agency | 51    | 51        |
|         | K   | Return to Field               | 65    | 65        |
|         | L   | Other Live Outcomes           | 0     | 0         |
|         | M   | Subtotal: Live Outcomes       | 223   | 223       |
|         | N   | Died in Care                  | 3     | 3         |
|         | 0   | Lost in Care                  | 0     | 0         |
|         | Р   | Shelter Euthanasia            | 35    | 35        |
|         | Q   | Owner Intended Euthanasia     | 7     | 7         |
|         | R   | Subtotal: Other Outcomes      | 45    | 45        |
|         |     | Feline Total Outcome          | 268   | 268       |
|         | Н   | Adoption                      | 151   | 151       |
|         | I   | Return to Owner               | 57    | 57        |
|         | J   | Transferred to Another Agency | 114   | 114       |
|         | K   | Return to Field               | 65    | 65        |
|         | L   | Other Live Outcomes           | 0     | 0         |
|         | N   | Died in Care                  | 3     | 3         |
|         | 0   | Lost in Care                  | 0     | 0         |
|         | Р   | Shelter Euthanasia            | 39    | 39        |
|         | Q   | Owner Intended Euthanasia     | 16    | 16        |
|         | S   | Total Outcome                 | 445   | 445       |
|         |     |                               |       |           |
|         |     |                               |       |           |