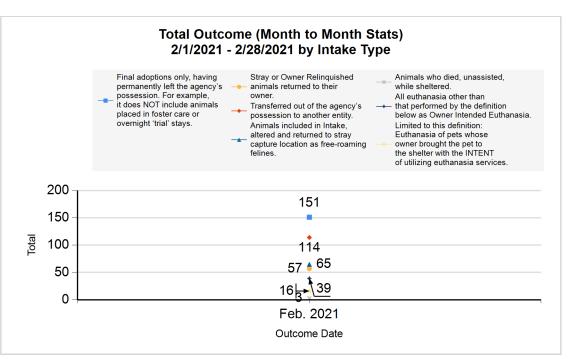

| Intake & Outcome Statistics |
|-----------------------------|
| (2/1/2021 - 2/28/2021)      |
| Pivoted by Intake & Outcome |

Month to Month Stats

|   | (2/1/2021 - 2/28/2021) Pivoted by Intake & Outcome |        | Stats  |        |              |
|---|----------------------------------------------------|--------|--------|--------|--------------|
|   | 1 Wolca by make a Galoonic                         | Canine | Feline | Total  | Feb.<br>2021 |
|   | LIVE INTAKE                                        |        |        |        |              |
| В | Stray/At Large                                     | 136    | 218    | 354    | 354          |
| С | Relinquished by Owner                              | 27     | 22     | 49     | 49           |
| D | Owner Intended Euthanasia                          | 7      | 7      | 14     | 14           |
| E | Transferred in from Agency (In State)              | 0      | 0      | 0      | 0            |
| E | Transferred in from Agency (Out of State)          | 0      | 0      | 0      | 0            |
| F | Cruelty/Confiscate (Other Intakes)                 | 8      | 1      | 9      | 9            |
| F | Born in the Shelter (Other Intakes)                | 0      | 0      | 0      | 0            |
| F | Returns (Other Intakes)                            | 3      | 2      | 5      | 5            |
| G | Total Live Intake [B+C+D+E+F]                      | 181    | 250    | 431    | 431          |
|   | OUTCOMES                                           |        |        |        |              |
| Н | Adoption                                           | 51     | 100    | 151    | 151          |
| ı | Return to Owner                                    | 50     | 7      | 57     | 57           |
| J | Transferred to Another Agency                      | 63     | 51     | 114    | 114          |
| K | Return to Field                                    | 0      | 65     | 65     | 65           |
| L | Other Live Outcomes                                | 0      | 0      | 0      | 0            |
| M | Subtotal: Live Outcomes [H+I+J+K+L]                | 164    | 223    | 387    | 387          |
| N | Died in Care                                       | 0      | 3      | 3      | 3            |
| 0 | Lost in Care                                       | 0      | 0      | 0      | 0            |
| Р | Shelter Euthanasia                                 | 4      | 35     | 39     | 39           |
| Q | Owner Intended Euthanasia                          | 9      | 7      | 16     | 16           |
| R | Subtotal: Other Outcomes [N+O+P+Q]                 | 13     | 45     | 58     | 58           |
| S | Total Outcomes [M+R]                               | 177    | 268    | 445    | 445          |
|   | Asilomar "Lite" Live Release Rate:                 | 92.66% | 83.21% | 86.97% | 86.97%       |
|   | Canine Live Release Rate                           |        |        | 92.66% | 92.66%       |
|   | Feline Live Release Rate                           |        |        | 83.21% | 83.21%       |

4/7/2021 5:55:03 PM

|         |     | Month to<br>Month<br>Stats    |       |           |
|---------|-----|-------------------------------|-------|-----------|
| Species |     | Name                          | Total | Feb. 2021 |
| Canine  | Н   | Adoption                      | 51    | 51        |
|         | - 1 | Return to Owner               | 50    | 50        |
|         | J   | Transferred to Another Agency | 63    | 63        |
|         | K   | Return to Field               | 0     | 0         |
|         | L   | Other Live Outcomes           | 0     | 0         |
|         | M   | Subtotal: Live Outcomes       | 164   | 164       |
|         | N   | Died in Care                  | 0     | 0         |
|         | 0   | Lost in Care                  | 0     | 0         |
|         | Р   | Shelter Euthanasia            | 4     | 4         |
|         | Q   | Owner Intended Euthanasia     | 9     | 9         |
|         | R   | Subtotal: Other Outcomes      | 13    | 13        |
|         |     | Canine Total Outcome          | 177   | 177       |
| Feline  | Н   | Adoption                      | 100   | 100       |
|         | 1   | Return to Owner               | 7     | 7         |
|         | J   | Transferred to Another Agency | 51    | 51        |
|         | K   | Return to Field               | 65    | 65        |
|         | L   | Other Live Outcomes           | 0     | 0         |
|         | M   | Subtotal: Live Outcomes       | 223   | 223       |
|         | N   | Died in Care                  | 3     | 3         |
|         | 0   | Lost in Care                  | 0     | 0         |
|         | Р   | Shelter Euthanasia            | 35    | 35        |
|         | Q   | Owner Intended Euthanasia     | 7     | 7         |
|         | R   | Subtotal: Other Outcomes      | 45    | 45        |
|         |     | Feline Total Outcome          | 268   | 268       |
|         | Н   | Adoption                      | 151   | 151       |
|         | I   | Return to Owner               | 57    | 57        |
|         | J   | Transferred to Another Agency | 114   | 114       |
|         | K   | Return to Field               | 65    | 65        |
|         | L   | Other Live Outcomes           | 0     | 0         |
|         | N   | Died in Care                  | 3     | 3         |
|         | 0   | Lost in Care                  | 0     | 0         |
|         | Р   | Shelter Euthanasia            | 39    | 39        |
|         | Q   | Owner Intended Euthanasia     | 16    | 16        |
|         | S   | Total Outcome                 | 445   | 445       |
|         |     |                               |       |           |
|         |     |                               |       |           |