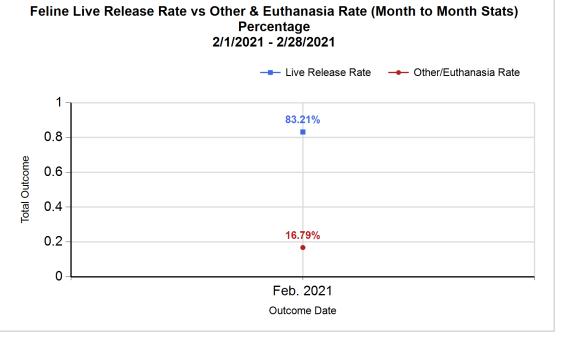

| Intake & Outcome Statistics |
|-----------------------------|
| (2/1/2021 - 2/28/2021)      |
| Pivoted by Intake & Outcome |

Month to Month Stats

|   | (2/1/2021 - 2/28/2021) Pivoted by Intake & Outcome |        | Stats  |        |              |
|---|----------------------------------------------------|--------|--------|--------|--------------|
|   | 1 Wolca by make a Galoonic                         | Canine | Feline | Total  | Feb.<br>2021 |
|   | LIVE INTAKE                                        |        |        |        |              |
| В | Stray/At Large                                     | 136    | 218    | 354    | 354          |
| С | Relinquished by Owner                              | 27     | 22     | 49     | 49           |
| D | Owner Intended Euthanasia                          | 7      | 7      | 14     | 14           |
| E | Transferred in from Agency (In State)              | 0      | 0      | 0      | 0            |
| E | Transferred in from Agency (Out of State)          | 0      | 0      | 0      | 0            |
| F | Cruelty/Confiscate (Other Intakes)                 | 8      | 1      | 9      | 9            |
| F | Born in the Shelter (Other Intakes)                | 0      | 0      | 0      | 0            |
| F | Returns (Other Intakes)                            | 3      | 2      | 5      | 5            |
| G | Total Live Intake [B+C+D+E+F]                      | 181    | 250    | 431    | 431          |
|   | OUTCOMES                                           |        |        |        |              |
| Н | Adoption                                           | 51     | 100    | 151    | 151          |
| ı | Return to Owner                                    | 50     | 7      | 57     | 57           |
| J | Transferred to Another Agency                      | 63     | 51     | 114    | 114          |
| K | Return to Field                                    | 0      | 65     | 65     | 65           |
| L | Other Live Outcomes                                | 0      | 0      | 0      | 0            |
| M | Subtotal: Live Outcomes [H+I+J+K+L]                | 164    | 223    | 387    | 387          |
| N | Died in Care                                       | 0      | 3      | 3      | 3            |
| 0 | Lost in Care                                       | 0      | 0      | 0      | 0            |
| Р | Shelter Euthanasia                                 | 4      | 35     | 39     | 39           |
| Q | Owner Intended Euthanasia                          | 9      | 7      | 16     | 16           |
| R | Subtotal: Other Outcomes [N+O+P+Q]                 | 13     | 45     | 58     | 58           |
| S | Total Outcomes [M+R]                               | 177    | 268    | 445    | 445          |
|   | Asilomar "Lite" Live Release Rate:                 | 92.66% | 83.21% | 86.97% | 86.97%       |
|   | Canine Live Release Rate                           |        |        | 92.66% | 92.66%       |
|   | Feline Live Release Rate                           |        |        | 83.21% | 83.21%       |

|           | TOTAL           |                  |               | OTAL Canine  |                     |               | Feline       |                  |     |
|-----------|-----------------|------------------|---------------|--------------|---------------------|---------------|--------------|------------------|-----|
|           | Live<br>Release | Live Release (%) | Change<br>(%) | Live Release | Live Release<br>(%) | Change<br>(%) | Live Release | Live Release (%) |     |
| Feb. 2021 | 387             | 86.97%           | NaN           | 164          | 92.66%              | NaN           | 223          | 83.21%           | NaN |