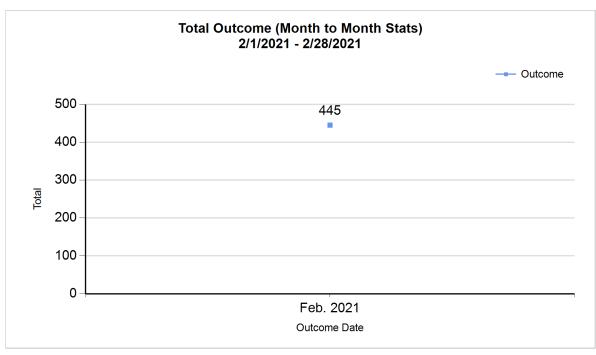

| Intake & Outcome Statistics |
|-----------------------------|
| (2/1/2021 - 2/28/2021)      |
| Pivoted by Intake & Outcome |

Month to Month Stats

|   | (2/1/2021 - 2/28/2021) Pivoted by Intake & Outcome |        | Stats  |        |              |
|---|----------------------------------------------------|--------|--------|--------|--------------|
|   | 1 Wolca by make a Galoonic                         | Canine | Feline | Total  | Feb.<br>2021 |
|   | LIVE INTAKE                                        |        |        |        |              |
| В | Stray/At Large                                     | 136    | 218    | 354    | 354          |
| С | Relinquished by Owner                              | 27     | 22     | 49     | 49           |
| D | Owner Intended Euthanasia                          | 7      | 7      | 14     | 14           |
| E | Transferred in from Agency (In State)              | 0      | 0      | 0      | 0            |
| E | Transferred in from Agency (Out of State)          | 0      | 0      | 0      | 0            |
| F | Cruelty/Confiscate (Other Intakes)                 | 8      | 1      | 9      | 9            |
| F | Born in the Shelter (Other Intakes)                | 0      | 0      | 0      | 0            |
| F | Returns (Other Intakes)                            | 3      | 2      | 5      | 5            |
| G | Total Live Intake [B+C+D+E+F]                      | 181    | 250    | 431    | 431          |
|   | OUTCOMES                                           |        |        |        |              |
| Н | Adoption                                           | 51     | 100    | 151    | 151          |
| ı | Return to Owner                                    | 50     | 7      | 57     | 57           |
| J | Transferred to Another Agency                      | 63     | 51     | 114    | 114          |
| K | Return to Field                                    | 0      | 65     | 65     | 65           |
| L | Other Live Outcomes                                | 0      | 0      | 0      | 0            |
| M | Subtotal: Live Outcomes [H+I+J+K+L]                | 164    | 223    | 387    | 387          |
| N | Died in Care                                       | 0      | 3      | 3      | 3            |
| 0 | Lost in Care                                       | 0      | 0      | 0      | 0            |
| Р | Shelter Euthanasia                                 | 4      | 35     | 39     | 39           |
| Q | Owner Intended Euthanasia                          | 9      | 7      | 16     | 16           |
| R | Subtotal: Other Outcomes [N+O+P+Q]                 | 13     | 45     | 58     | 58           |
| S | Total Outcomes [M+R]                               | 177    | 268    | 445    | 445          |
|   | Asilomar "Lite" Live Release Rate:                 | 92.66% | 83.21% | 86.97% | 86.97%       |
|   | Canine Live Release Rate                           |        |        | 92.66% | 92.66%       |
|   | Feline Live Release Rate                           |        |        | 83.21% | 83.21%       |