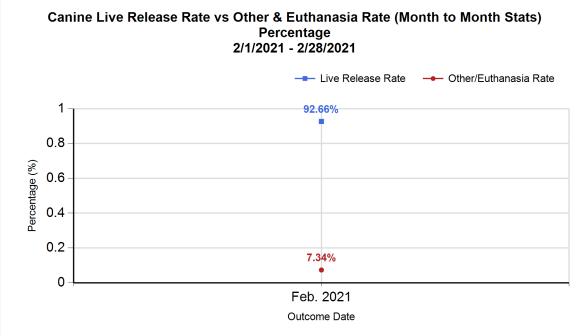

| Intake & Outcome Statistics |
|-----------------------------|
| (2/1/2021 - 2/28/2021)      |
| Pivoted by Intake & Outcome |

Month to Month Stats

|   | (2/1/2021 - 2/28/2021) Pivoted by Intake & Outcome |        | Stats  |        |              |
|---|----------------------------------------------------|--------|--------|--------|--------------|
|   | 1 Wolca by make a Galoonic                         | Canine | Feline | Total  | Feb.<br>2021 |
|   | LIVE INTAKE                                        |        |        |        |              |
| В | Stray/At Large                                     | 136    | 218    | 354    | 354          |
| С | Relinquished by Owner                              | 27     | 22     | 49     | 49           |
| D | Owner Intended Euthanasia                          | 7      | 7      | 14     | 14           |
| E | Transferred in from Agency (In State)              | 0      | 0      | 0      | 0            |
| E | Transferred in from Agency (Out of State)          | 0      | 0      | 0      | 0            |
| F | Cruelty/Confiscate (Other Intakes)                 | 8      | 1      | 9      | 9            |
| F | Born in the Shelter (Other Intakes)                | 0      | 0      | 0      | 0            |
| F | Returns (Other Intakes)                            | 3      | 2      | 5      | 5            |
| G | Total Live Intake [B+C+D+E+F]                      | 181    | 250    | 431    | 431          |
|   | OUTCOMES                                           |        |        |        |              |
| Н | Adoption                                           | 51     | 100    | 151    | 151          |
| ı | Return to Owner                                    | 50     | 7      | 57     | 57           |
| J | Transferred to Another Agency                      | 63     | 51     | 114    | 114          |
| K | Return to Field                                    | 0      | 65     | 65     | 65           |
| L | Other Live Outcomes                                | 0      | 0      | 0      | 0            |
| M | Subtotal: Live Outcomes [H+I+J+K+L]                | 164    | 223    | 387    | 387          |
| N | Died in Care                                       | 0      | 3      | 3      | 3            |
| 0 | Lost in Care                                       | 0      | 0      | 0      | 0            |
| Р | Shelter Euthanasia                                 | 4      | 35     | 39     | 39           |
| Q | Owner Intended Euthanasia                          | 9      | 7      | 16     | 16           |
| R | Subtotal: Other Outcomes [N+O+P+Q]                 | 13     | 45     | 58     | 58           |
| S | Total Outcomes [M+R]                               | 177    | 268    | 445    | 445          |
|   | Asilomar "Lite" Live Release Rate:                 | 92.66% | 83.21% | 86.97% | 86.97%       |
|   | Canine Live Release Rate                           |        |        | 92.66% | 92.66%       |
|   | Feline Live Release Rate                           |        |        | 83.21% | 83.21%       |

|           | TOTAL           |                  |               | OTAL Canine  |                     |               | Feline       |                  |     |
|-----------|-----------------|------------------|---------------|--------------|---------------------|---------------|--------------|------------------|-----|
|           | Live<br>Release | Live Release (%) | Change<br>(%) | Live Release | Live Release<br>(%) | Change<br>(%) | Live Release | Live Release (%) |     |
| Feb. 2021 | 387             | 86.97%           | NaN           | 164          | 92.66%              | NaN           | 223          | 83.21%           | NaN |