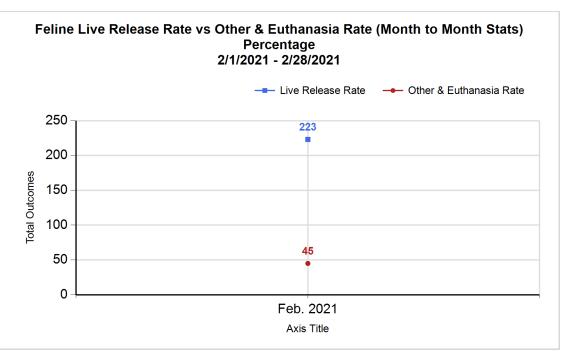

| Intake & Outcome Statistics |
|-----------------------------|
| (2/1/2021 - 2/28/2021)      |
| Pivoted by Intake & Outcome |

Month to Month Stats

|   | (2/1/2021 - 2/28/2021) Pivoted by Intake & Outcome |        | Stats  |        |              |
|---|----------------------------------------------------|--------|--------|--------|--------------|
|   | 1 Wolca by make a Galoonic                         | Canine | Feline | Total  | Feb.<br>2021 |
|   | LIVE INTAKE                                        |        |        |        |              |
| В | Stray/At Large                                     | 136    | 218    | 354    | 354          |
| С | Relinquished by Owner                              | 27     | 22     | 49     | 49           |
| D | Owner Intended Euthanasia                          | 7      | 7      | 14     | 14           |
| E | Transferred in from Agency (In State)              | 0      | 0      | 0      | 0            |
| E | Transferred in from Agency (Out of State)          | 0      | 0      | 0      | 0            |
| F | Cruelty/Confiscate (Other Intakes)                 | 8      | 1      | 9      | 9            |
| F | Born in the Shelter (Other Intakes)                | 0      | 0      | 0      | 0            |
| F | Returns (Other Intakes)                            | 3      | 2      | 5      | 5            |
| G | Total Live Intake [B+C+D+E+F]                      | 181    | 250    | 431    | 431          |
|   | OUTCOMES                                           |        |        |        |              |
| Н | Adoption                                           | 51     | 100    | 151    | 151          |
| ı | Return to Owner                                    | 50     | 7      | 57     | 57           |
| J | Transferred to Another Agency                      | 63     | 51     | 114    | 114          |
| K | Return to Field                                    | 0      | 65     | 65     | 65           |
| L | Other Live Outcomes                                | 0      | 0      | 0      | 0            |
| M | Subtotal: Live Outcomes [H+I+J+K+L]                | 164    | 223    | 387    | 387          |
| N | Died in Care                                       | 0      | 3      | 3      | 3            |
| 0 | Lost in Care                                       | 0      | 0      | 0      | 0            |
| Р | Shelter Euthanasia                                 | 4      | 35     | 39     | 39           |
| Q | Owner Intended Euthanasia                          | 9      | 7      | 16     | 16           |
| R | Subtotal: Other Outcomes [N+O+P+Q]                 | 13     | 45     | 58     | 58           |
| S | Total Outcomes [M+R]                               | 177    | 268    | 445    | 445          |
|   | Asilomar "Lite" Live Release Rate:                 | 92.66% | 83.21% | 86.97% | 86.97%       |
|   | Canine Live Release Rate                           |        |        | 92.66% | 92.66%       |
|   | Feline Live Release Rate                           |        |        | 83.21% | 83.21%       |

4/7/2021 5:55:03 PM

|         |     | Month to<br>Month<br>Stats    |       |           |
|---------|-----|-------------------------------|-------|-----------|
| Species |     | Name                          | Total | Feb. 2021 |
| Canine  | Н   | Adoption                      | 51    | 51        |
|         | - 1 | Return to Owner               | 50    | 50        |
|         | J   | Transferred to Another Agency | 63    | 63        |
|         | K   | Return to Field               | 0     | 0         |
|         | L   | Other Live Outcomes           | 0     | 0         |
|         | M   | Subtotal: Live Outcomes       | 164   | 164       |
|         | N   | Died in Care                  | 0     | 0         |
|         | 0   | Lost in Care                  | 0     | 0         |
|         | Р   | Shelter Euthanasia            | 4     | 4         |
|         | Q   | Owner Intended Euthanasia     | 9     | 9         |
|         | R   | Subtotal: Other Outcomes      | 13    | 13        |
|         |     | Canine Total Outcome          | 177   | 177       |
| Feline  | Н   | Adoption                      | 100   | 100       |
|         | 1   | Return to Owner               | 7     | 7         |
|         | J   | Transferred to Another Agency | 51    | 51        |
|         | K   | Return to Field               | 65    | 65        |
|         | L   | Other Live Outcomes           | 0     | 0         |
|         | M   | Subtotal: Live Outcomes       | 223   | 223       |
|         | N   | Died in Care                  | 3     | 3         |
|         | 0   | Lost in Care                  | 0     | 0         |
|         | Р   | Shelter Euthanasia            | 35    | 35        |
|         | Q   | Owner Intended Euthanasia     | 7     | 7         |
|         | R   | Subtotal: Other Outcomes      | 45    | 45        |
|         |     | Feline Total Outcome          | 268   | 268       |
|         | Н   | Adoption                      | 151   | 151       |
|         | I   | Return to Owner               | 57    | 57        |
|         | J   | Transferred to Another Agency | 114   | 114       |
|         | K   | Return to Field               | 65    | 65        |
|         | L   | Other Live Outcomes           | 0     | 0         |
|         | N   | Died in Care                  | 3     | 3         |
|         | 0   | Lost in Care                  | 0     | 0         |
|         | Р   | Shelter Euthanasia            | 39    | 39        |
|         | Q   | Owner Intended Euthanasia     | 16    | 16        |
|         | S   | Total Outcome                 | 445   | 445       |
|         |     |                               |       |           |
|         |     |                               |       |           |

|           | TOTAL           |                  |               | OTAL Canine  |                     |               | Feline       |                  |     |
|-----------|-----------------|------------------|---------------|--------------|---------------------|---------------|--------------|------------------|-----|
|           | Live<br>Release | Live Release (%) | Change<br>(%) | Live Release | Live Release<br>(%) | Change<br>(%) | Live Release | Live Release (%) |     |
| Feb. 2021 | 387             | 86.97%           | NaN           | 164          | 92.66%              | NaN           | 223          | 83.21%           | NaN |