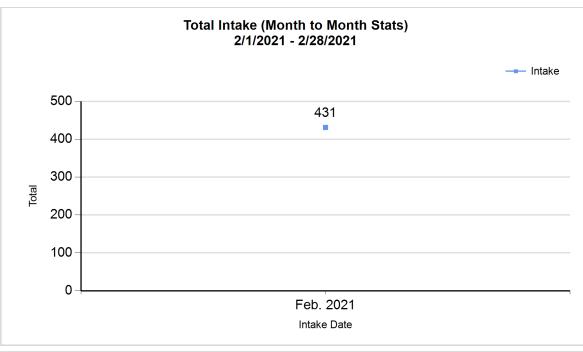

| Intake & Outcome Statistics |
|-----------------------------|
| (2/1/2021 - 2/28/2021)      |
| Pivoted by Intake & Outcome |

Month to Month Stats

|   | (2/1/2021 - 2/28/2021) Pivoted by Intake & Outcome |        | Stats  |        |              |
|---|----------------------------------------------------|--------|--------|--------|--------------|
|   | 1 Wolca by make a Galoonic                         | Canine | Feline | Total  | Feb.<br>2021 |
|   | LIVE INTAKE                                        |        |        |        |              |
| В | Stray/At Large                                     | 136    | 218    | 354    | 354          |
| С | Relinquished by Owner                              | 27     | 22     | 49     | 49           |
| D | Owner Intended Euthanasia                          | 7      | 7      | 14     | 14           |
| E | Transferred in from Agency (In State)              | 0      | 0      | 0      | 0            |
| E | Transferred in from Agency (Out of State)          | 0      | 0      | 0      | 0            |
| F | Cruelty/Confiscate (Other Intakes)                 | 8      | 1      | 9      | 9            |
| F | Born in the Shelter (Other Intakes)                | 0      | 0      | 0      | 0            |
| F | Returns (Other Intakes)                            | 3      | 2      | 5      | 5            |
| G | Total Live Intake [B+C+D+E+F]                      | 181    | 250    | 431    | 431          |
|   | OUTCOMES                                           |        |        |        |              |
| Н | Adoption                                           | 51     | 100    | 151    | 151          |
| ı | Return to Owner                                    | 50     | 7      | 57     | 57           |
| J | Transferred to Another Agency                      | 63     | 51     | 114    | 114          |
| K | Return to Field                                    | 0      | 65     | 65     | 65           |
| L | Other Live Outcomes                                | 0      | 0      | 0      | 0            |
| M | Subtotal: Live Outcomes [H+I+J+K+L]                | 164    | 223    | 387    | 387          |
| N | Died in Care                                       | 0      | 3      | 3      | 3            |
| 0 | Lost in Care                                       | 0      | 0      | 0      | 0            |
| Р | Shelter Euthanasia                                 | 4      | 35     | 39     | 39           |
| Q | Owner Intended Euthanasia                          | 9      | 7      | 16     | 16           |
| R | Subtotal: Other Outcomes [N+O+P+Q]                 | 13     | 45     | 58     | 58           |
| S | Total Outcomes [M+R]                               | 177    | 268    | 445    | 445          |
|   | Asilomar "Lite" Live Release Rate:                 | 92.66% | 83.21% | 86.97% | 86.97%       |
|   | Canine Live Release Rate                           |        |        | 92.66% | 92.66%       |
|   | Feline Live Release Rate                           |        |        | 83.21% | 83.21%       |

Formula: M / S 387 / 445 = 86.97%

4/7/2021 5:55:03 PM

|             | Intake | Statistics Pivoted by Species (2/1/2021 - 2/28/2021) |       | Month to<br>Month<br>Stats |
|-------------|--------|------------------------------------------------------|-------|----------------------------|
| Specie<br>s |        | Name                                                 | Total | Feb. 2021                  |
| Canine      | В      | Stray/At Large                                       | 136   | 136                        |
|             | С      | Relinquished by Owner                                | 27    | 27                         |
|             | D      | Owner Intended Euthanasia                            | 7     | 7                          |
|             | E      | Transferred in from Agency (In State)                | 0     | 0                          |
|             | E      | Transferred in from Agency (Out of State)            | 0     | 0                          |
|             | F      | Cruelty/Confiscate (Other Intakes)                   | 8     | 8                          |
|             | F      | Born in the Shelter (Other Intakes)                  | 0     | 0                          |
|             | F      | Returns (Other Intakes)                              | 3     | 3                          |
|             |        | Canine Live Intake                                   | 181   | 181                        |
| Feline      | В      | Stray/At Large                                       | 218   | 218                        |
|             | С      | Relinquished by Owner                                | 22    | 22                         |
|             | D      | Owner Intended Euthanasia                            | 7     | 7                          |
|             | E      | Transferred in from Agency (In State)                | 0     | 0                          |
|             | E      | Transferred in from Agency (Out of State)            | 0     | 0                          |
|             | F      | Cruelty/Confiscate (Other Intakes)                   | 1     | 1                          |
|             | F      | Born in the Shelter (Other Intakes)                  | 0     | 0                          |
|             | F      | Returns (Other Intakes)                              | 2     | 2                          |
|             |        | Feline Live Intake                                   | 250   | 250                        |
|             | В      | Stray/At Large                                       | 354   | 354                        |
|             | С      | Relinquished by Owner                                | 49    | 49                         |
|             | D      | Owner Intended Euthanasia                            | 14    | 14                         |
|             | E      | Transferred in from Agency (In State)                | 0     | 0                          |
|             | E      | Transferred in from Agency (Out of State)            | 0     | 0                          |
|             | F      | Cruelty/Confiscate (Other Intakes)                   | 9     | 9                          |
|             | F      | Born in the Shelter (Other Intakes)                  | 0     | 0                          |
|             | F      | Returns (Other Intakes)                              | 5     | 5                          |
|             | G      | Total Live Intake                                    | 431   | 431                        |
|             |        |                                                      |       |                            |