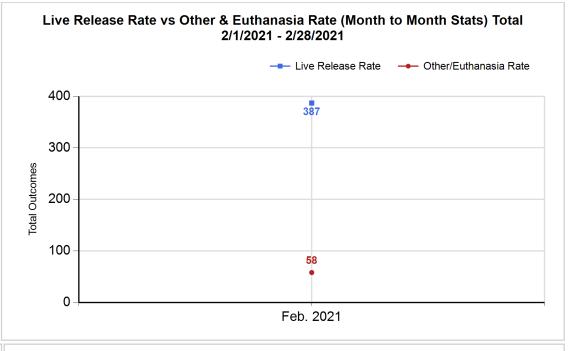

| Intake & Outcome Statistics |
|-----------------------------|
| (2/1/2021 - 2/28/2021)      |
| Pivoted by Intake & Outcome |

Month to Month Stats

|   | (2/1/2021 - 2/28/2021) Pivoted by Intake & Outcome |        | Stats  |        |              |
|---|----------------------------------------------------|--------|--------|--------|--------------|
|   | 1 Wolca by make a Galoonic                         | Canine | Feline | Total  | Feb.<br>2021 |
|   | LIVE INTAKE                                        |        |        |        |              |
| В | Stray/At Large                                     | 136    | 218    | 354    | 354          |
| С | Relinquished by Owner                              | 27     | 22     | 49     | 49           |
| D | Owner Intended Euthanasia                          | 7      | 7      | 14     | 14           |
| E | Transferred in from Agency (In State)              | 0      | 0      | 0      | 0            |
| E | Transferred in from Agency (Out of State)          | 0      | 0      | 0      | 0            |
| F | Cruelty/Confiscate (Other Intakes)                 | 8      | 1      | 9      | 9            |
| F | Born in the Shelter (Other Intakes)                | 0      | 0      | 0      | 0            |
| F | Returns (Other Intakes)                            | 3      | 2      | 5      | 5            |
| G | Total Live Intake [B+C+D+E+F]                      | 181    | 250    | 431    | 431          |
|   | OUTCOMES                                           |        |        |        |              |
| Н | Adoption                                           | 51     | 100    | 151    | 151          |
| ı | Return to Owner                                    | 50     | 7      | 57     | 57           |
| J | Transferred to Another Agency                      | 63     | 51     | 114    | 114          |
| K | Return to Field                                    | 0      | 65     | 65     | 65           |
| L | Other Live Outcomes                                | 0      | 0      | 0      | 0            |
| M | Subtotal: Live Outcomes [H+I+J+K+L]                | 164    | 223    | 387    | 387          |
| N | Died in Care                                       | 0      | 3      | 3      | 3            |
| 0 | Lost in Care                                       | 0      | 0      | 0      | 0            |
| Р | Shelter Euthanasia                                 | 4      | 35     | 39     | 39           |
| Q | Owner Intended Euthanasia                          | 9      | 7      | 16     | 16           |
| R | Subtotal: Other Outcomes [N+O+P+Q]                 | 13     | 45     | 58     | 58           |
| S | Total Outcomes [M+R]                               | 177    | 268    | 445    | 445          |
|   | Asilomar "Lite" Live Release Rate:                 | 92.66% | 83.21% | 86.97% | 86.97%       |
|   | Canine Live Release Rate                           |        |        | 92.66% | 92.66%       |
|   | Feline Live Release Rate                           |        |        | 83.21% | 83.21%       |

|           | TOTAL           |                  |               | OTAL Canine  |                     |               | Feline       |                  |     |
|-----------|-----------------|------------------|---------------|--------------|---------------------|---------------|--------------|------------------|-----|
|           | Live<br>Release | Live Release (%) | Change<br>(%) | Live Release | Live Release<br>(%) | Change<br>(%) | Live Release | Live Release (%) |     |
| Feb. 2021 | 387             | 86.97%           | NaN           | 164          | 92.66%              | NaN           | 223          | 83.21%           | NaN |