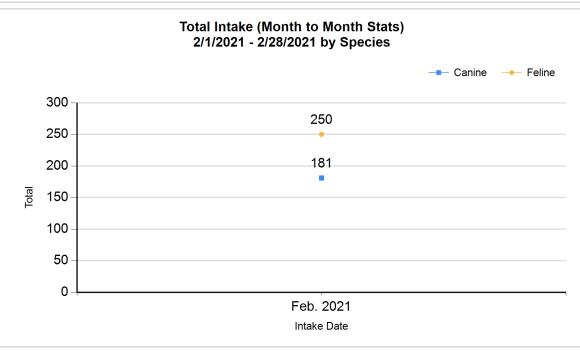

| Intake & Outcome Statistics |
|-----------------------------|
| (2/1/2021 - 2/28/2021)      |
| Pivoted by Intake & Outcome |

Month to Month Stats

|   | (2/1/2021 - 2/28/2021) Pivoted by Intake & Outcome |        | Stats  |        |              |
|---|----------------------------------------------------|--------|--------|--------|--------------|
|   | 1 Wolca by make a Galoonic                         | Canine | Feline | Total  | Feb.<br>2021 |
|   | LIVE INTAKE                                        |        |        |        |              |
| В | Stray/At Large                                     | 136    | 218    | 354    | 354          |
| С | Relinquished by Owner                              | 27     | 22     | 49     | 49           |
| D | Owner Intended Euthanasia                          | 7      | 7      | 14     | 14           |
| E | Transferred in from Agency (In State)              | 0      | 0      | 0      | 0            |
| E | Transferred in from Agency (Out of State)          | 0      | 0      | 0      | 0            |
| F | Cruelty/Confiscate (Other Intakes)                 | 8      | 1      | 9      | 9            |
| F | Born in the Shelter (Other Intakes)                | 0      | 0      | 0      | 0            |
| F | Returns (Other Intakes)                            | 3      | 2      | 5      | 5            |
| G | Total Live Intake [B+C+D+E+F]                      | 181    | 250    | 431    | 431          |
|   | OUTCOMES                                           |        |        |        |              |
| Н | Adoption                                           | 51     | 100    | 151    | 151          |
| ı | Return to Owner                                    | 50     | 7      | 57     | 57           |
| J | Transferred to Another Agency                      | 63     | 51     | 114    | 114          |
| K | Return to Field                                    | 0      | 65     | 65     | 65           |
| L | Other Live Outcomes                                | 0      | 0      | 0      | 0            |
| M | Subtotal: Live Outcomes [H+I+J+K+L]                | 164    | 223    | 387    | 387          |
| N | Died in Care                                       | 0      | 3      | 3      | 3            |
| 0 | Lost in Care                                       | 0      | 0      | 0      | 0            |
| Р | Shelter Euthanasia                                 | 4      | 35     | 39     | 39           |
| Q | Owner Intended Euthanasia                          | 9      | 7      | 16     | 16           |
| R | Subtotal: Other Outcomes [N+O+P+Q]                 | 13     | 45     | 58     | 58           |
| S | Total Outcomes [M+R]                               | 177    | 268    | 445    | 445          |
|   | Asilomar "Lite" Live Release Rate:                 | 92.66% | 83.21% | 86.97% | 86.97%       |
|   | Canine Live Release Rate                           |        |        | 92.66% | 92.66%       |
|   | Feline Live Release Rate                           |        |        | 83.21% | 83.21%       |

Formula: M / S 387 / 445 = 86.97%

4/7/2021 5:55:03 PM

|             | Intake | Statistics Pivoted by Species (2/1/2021 - 2/28/2021) |       | Month to<br>Month<br>Stats |
|-------------|--------|------------------------------------------------------|-------|----------------------------|
| Specie<br>s |        | Name                                                 | Total | Feb. 2021                  |
| Canine      | В      | Stray/At Large                                       | 136   | 136                        |
|             | С      | Relinquished by Owner                                | 27    | 27                         |
|             | D      | Owner Intended Euthanasia                            | 7     | 7                          |
|             | E      | Transferred in from Agency (In State)                | 0     | 0                          |
|             | E      | Transferred in from Agency (Out of State)            | 0     | 0                          |
|             | F      | Cruelty/Confiscate (Other Intakes)                   | 8     | 8                          |
|             | F      | Born in the Shelter (Other Intakes)                  | 0     | 0                          |
|             | F      | Returns (Other Intakes)                              | 3     | 3                          |
|             |        | Canine Live Intake                                   | 181   | 181                        |
| Feline      | В      | Stray/At Large                                       | 218   | 218                        |
|             | С      | Relinquished by Owner                                | 22    | 22                         |
|             | D      | Owner Intended Euthanasia                            | 7     | 7                          |
|             | E      | Transferred in from Agency (In State)                | 0     | 0                          |
|             | E      | Transferred in from Agency (Out of State)            | 0     | 0                          |
|             | F      | Cruelty/Confiscate (Other Intakes)                   | 1     | 1                          |
|             | F      | Born in the Shelter (Other Intakes)                  | 0     | 0                          |
|             | F      | Returns (Other Intakes)                              | 2     | 2                          |
|             |        | Feline Live Intake                                   | 250   | 250                        |
|             | В      | Stray/At Large                                       | 354   | 354                        |
|             | С      | Relinquished by Owner                                | 49    | 49                         |
|             | D      | Owner Intended Euthanasia                            | 14    | 14                         |
|             | E      | Transferred in from Agency (In State)                | 0     | 0                          |
|             | E      | Transferred in from Agency (Out of State)            | 0     | 0                          |
|             | F      | Cruelty/Confiscate (Other Intakes)                   | 9     | 9                          |
|             | F      | Born in the Shelter (Other Intakes)                  | 0     | 0                          |
|             | F      | Returns (Other Intakes)                              | 5     | 5                          |
|             | G      | Total Live Intake                                    | 431   | 431                        |
|             |        |                                                      |       |                            |