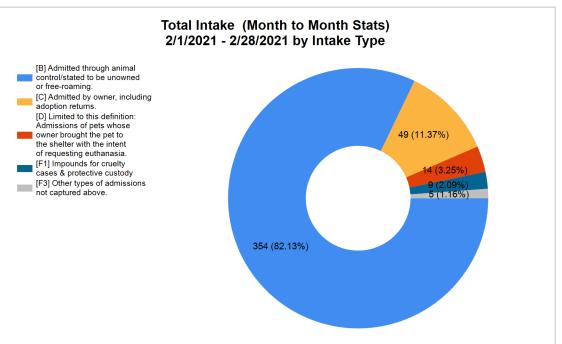

| Intake & Outcome Statistics |
|-----------------------------|
| (2/1/2021 - 2/28/2021)      |
| Pivoted by Intake & Outcome |

Month to Month Stats

|   | (2/1/2021 - 2/28/2021) Pivoted by Intake & Outcome |        | Stats  |        |              |
|---|----------------------------------------------------|--------|--------|--------|--------------|
|   | 1 Wolca by make a Galoonic                         | Canine | Feline | Total  | Feb.<br>2021 |
|   | LIVE INTAKE                                        |        |        |        |              |
| В | Stray/At Large                                     | 136    | 218    | 354    | 354          |
| С | Relinquished by Owner                              | 27     | 22     | 49     | 49           |
| D | Owner Intended Euthanasia                          | 7      | 7      | 14     | 14           |
| E | Transferred in from Agency (In State)              | 0      | 0      | 0      | 0            |
| E | Transferred in from Agency (Out of State)          | 0      | 0      | 0      | 0            |
| F | Cruelty/Confiscate (Other Intakes)                 | 8      | 1      | 9      | 9            |
| F | Born in the Shelter (Other Intakes)                | 0      | 0      | 0      | 0            |
| F | Returns (Other Intakes)                            | 3      | 2      | 5      | 5            |
| G | Total Live Intake [B+C+D+E+F]                      | 181    | 250    | 431    | 431          |
|   | OUTCOMES                                           |        |        |        |              |
| Н | Adoption                                           | 51     | 100    | 151    | 151          |
| ı | Return to Owner                                    | 50     | 7      | 57     | 57           |
| J | Transferred to Another Agency                      | 63     | 51     | 114    | 114          |
| K | Return to Field                                    | 0      | 65     | 65     | 65           |
| L | Other Live Outcomes                                | 0      | 0      | 0      | 0            |
| M | Subtotal: Live Outcomes [H+I+J+K+L]                | 164    | 223    | 387    | 387          |
| N | Died in Care                                       | 0      | 3      | 3      | 3            |
| 0 | Lost in Care                                       | 0      | 0      | 0      | 0            |
| Р | Shelter Euthanasia                                 | 4      | 35     | 39     | 39           |
| Q | Owner Intended Euthanasia                          | 9      | 7      | 16     | 16           |
| R | Subtotal: Other Outcomes [N+O+P+Q]                 | 13     | 45     | 58     | 58           |
| S | Total Outcomes [M+R]                               | 177    | 268    | 445    | 445          |
|   | Asilomar "Lite" Live Release Rate:                 | 92.66% | 83.21% | 86.97% | 86.97%       |
|   | Canine Live Release Rate                           |        |        | 92.66% | 92.66%       |
|   | Feline Live Release Rate                           |        |        | 83.21% | 83.21%       |