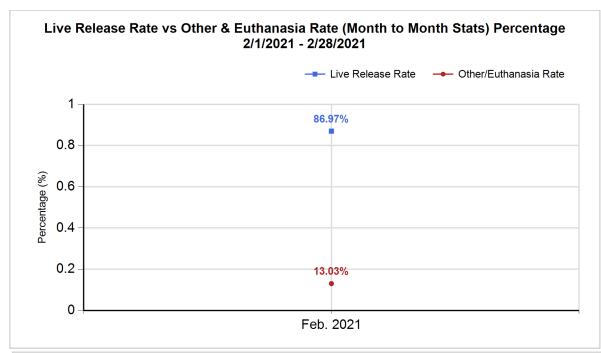

| Intake & Outcome Statistics |
|-----------------------------|
| (2/1/2021 - 2/28/2021)      |
| Pivoted by Intake & Outcome |

Month to Month Stats

|   | (2/1/2021 - 2/28/2021) Pivoted by Intake & Outcome |        | Stats  |        |              |
|---|----------------------------------------------------|--------|--------|--------|--------------|
|   | 1 Wolca by make a Galoonic                         | Canine | Feline | Total  | Feb.<br>2021 |
|   | LIVE INTAKE                                        |        |        |        |              |
| В | Stray/At Large                                     | 136    | 218    | 354    | 354          |
| С | Relinquished by Owner                              | 27     | 22     | 49     | 49           |
| D | Owner Intended Euthanasia                          | 7      | 7      | 14     | 14           |
| E | Transferred in from Agency (In State)              | 0      | 0      | 0      | 0            |
| E | Transferred in from Agency (Out of State)          | 0      | 0      | 0      | 0            |
| F | Cruelty/Confiscate (Other Intakes)                 | 8      | 1      | 9      | 9            |
| F | Born in the Shelter (Other Intakes)                | 0      | 0      | 0      | 0            |
| F | Returns (Other Intakes)                            | 3      | 2      | 5      | 5            |
| G | Total Live Intake [B+C+D+E+F]                      | 181    | 250    | 431    | 431          |
|   | OUTCOMES                                           |        |        |        |              |
| Н | Adoption                                           | 51     | 100    | 151    | 151          |
| ı | Return to Owner                                    | 50     | 7      | 57     | 57           |
| J | Transferred to Another Agency                      | 63     | 51     | 114    | 114          |
| K | Return to Field                                    | 0      | 65     | 65     | 65           |
| L | Other Live Outcomes                                | 0      | 0      | 0      | 0            |
| M | Subtotal: Live Outcomes [H+I+J+K+L]                | 164    | 223    | 387    | 387          |
| N | Died in Care                                       | 0      | 3      | 3      | 3            |
| 0 | Lost in Care                                       | 0      | 0      | 0      | 0            |
| Р | Shelter Euthanasia                                 | 4      | 35     | 39     | 39           |
| Q | Owner Intended Euthanasia                          | 9      | 7      | 16     | 16           |
| R | Subtotal: Other Outcomes [N+O+P+Q]                 | 13     | 45     | 58     | 58           |
| S | Total Outcomes [M+R]                               | 177    | 268    | 445    | 445          |
|   | Asilomar "Lite" Live Release Rate:                 | 92.66% | 83.21% | 86.97% | 86.97%       |
|   | Canine Live Release Rate                           |        |        | 92.66% | 92.66%       |
|   | Feline Live Release Rate                           |        |        | 83.21% | 83.21%       |

Formula: M / S 387 / 445 = 86.97%

4/7/2021 5:55:03 PM

|             | Intake | Statistics Pivoted by Species (2/1/2021 - 2/28/2021) |       | Month to<br>Month<br>Stats |
|-------------|--------|------------------------------------------------------|-------|----------------------------|
| Specie<br>s |        | Name                                                 | Total | Feb. 2021                  |
| Canine      | В      | Stray/At Large                                       | 136   | 136                        |
|             | С      | Relinquished by Owner                                | 27    | 27                         |
|             | D      | Owner Intended Euthanasia                            | 7     | 7                          |
|             | E      | Transferred in from Agency (In State)                | 0     | 0                          |
|             | E      | Transferred in from Agency (Out of State)            | 0     | 0                          |
|             | F      | Cruelty/Confiscate (Other Intakes)                   | 8     | 8                          |
|             | F      | Born in the Shelter (Other Intakes)                  | 0     | 0                          |
|             | F      | Returns (Other Intakes)                              | 3     | 3                          |
|             |        | Canine Live Intake                                   | 181   | 181                        |
| Feline      | В      | Stray/At Large                                       | 218   | 218                        |
|             | С      | Relinquished by Owner                                | 22    | 22                         |
|             | D      | Owner Intended Euthanasia                            | 7     | 7                          |
|             | E      | Transferred in from Agency (In State)                | 0     | 0                          |
|             | E      | Transferred in from Agency (Out of State)            | 0     | 0                          |
|             | F      | Cruelty/Confiscate (Other Intakes)                   | 1     | 1                          |
|             | F      | Born in the Shelter (Other Intakes)                  | 0     | 0                          |
|             | F      | Returns (Other Intakes)                              | 2     | 2                          |
|             |        | Feline Live Intake                                   | 250   | 250                        |
|             | В      | Stray/At Large                                       | 354   | 354                        |
|             | С      | Relinquished by Owner                                | 49    | 49                         |
|             | D      | Owner Intended Euthanasia                            | 14    | 14                         |
|             | E      | Transferred in from Agency (In State)                | 0     | 0                          |
|             | E      | Transferred in from Agency (Out of State)            | 0     | 0                          |
|             | F      | Cruelty/Confiscate (Other Intakes)                   | 9     | 9                          |
|             | F      | Born in the Shelter (Other Intakes)                  | 0     | 0                          |
|             | F      | Returns (Other Intakes)                              | 5     | 5                          |
|             | G      | Total Live Intake                                    | 431   | 431                        |
|             |        |                                                      |       |                            |