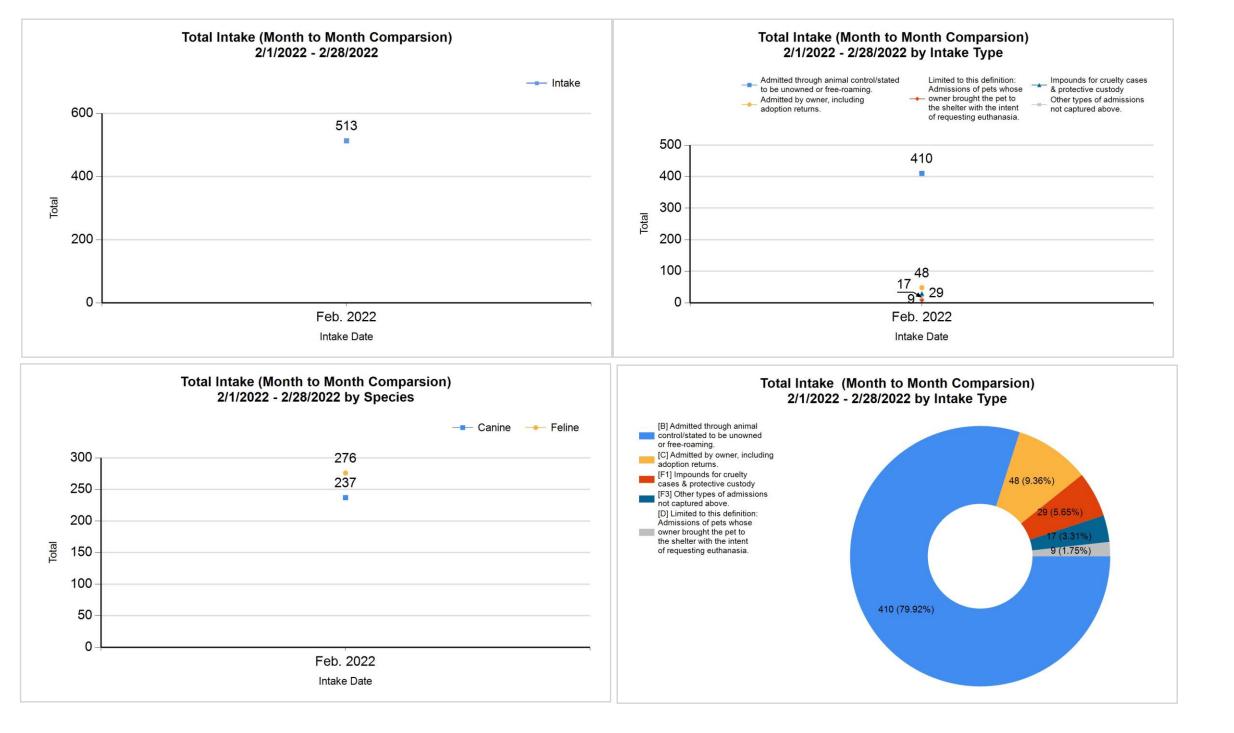

|   | Intake & Outcome Statistics<br>(2/1/2022 - 2/28/2022)<br>Pivoted by Intake & Outcome |        |        |       | Month to<br>Month<br>Comparison |
|---|--------------------------------------------------------------------------------------|--------|--------|-------|---------------------------------|
|   | · · · · · · · · · · · · · · · · · · ·                                                | Canine | Feline | Total | Feb. 2022                       |
|   | LIVE INTAKE                                                                          |        |        |       |                                 |
| в | Stray/At Large                                                                       | 173    | 237    | 410   | 410                             |
| С | Relinquished by Owner                                                                | 34     | 14     | 48    | 48                              |
| D | Owner Intended Euthanasia                                                            | 6      | 3      | 9     | 9                               |
| Е | Transferred in from Agency (In State)                                                | 0      | 0      | 0     | 0                               |
| Е | Transferred in from Agency (Out of State)                                            | 0      | 0      | 0     | 0                               |
| F | Cruelty/Confiscate (Other Intakes)                                                   | 14     | 15     | 29    | 29                              |
| F | Born in the Shelter (Other Intakes)                                                  | 0      | 0      | 0     | 0                               |
| F | Returns (Other Intakes)                                                              | 10     | 7      | 17    | 17                              |
| G | Total Live Intake<br>[B+C+D+E+F]                                                     | 237    | 276    | 513   | 513                             |
|   | OUTCOMES                                                                             |        |        |       |                                 |
| Н | Adoption                                                                             | 104    | 113    | 217   | 217                             |
| I | Return to Owner                                                                      | 45     | 5      | 50    | 50                              |
| J | Transferred to Another Agency                                                        | 70     | 24     | 94    | 94                              |
| к | Return to Field                                                                      | 0      | 119    | 119   | 119                             |
| L | Other Live Outcomes                                                                  | 0      | 0      | 0     | 0                               |
| М | Subtotal: Live Outcomes<br>[H+I+J+K+L]                                               | 219    | 261    | 480   | 480                             |
| Ν | Died in Care                                                                         | 1      | 4      | 5     | 5                               |
| 0 | Lost in Care                                                                         | 0      | 0      | 0     | 0                               |
| Ρ | Shelter Euthanasia                                                                   | 20     | 41     | 61    | 61                              |
| Q | Owner Intended Euthanasia                                                            | 8      | 4      | 12    | 12                              |

Formula: M / (S subtract Q) 480 / ( 558 subtract 12 ) = 87.91%

6/8/2022 1:28:34 PM

6/8/2022 1:28:34 PM

Feb. 2022 Intake Date

0

|             | Month to<br>Month<br>Comparison |                                           |       |           |
|-------------|---------------------------------|-------------------------------------------|-------|-----------|
| Specie<br>s |                                 | Name                                      | Total | Feb. 2022 |
| Canine      | В                               | Stray/At Large                            | 173   | 173       |
|             | С                               | Relinquished by Owner                     | 34    | 34        |
|             | D                               | Owner Intended Euthanasia                 | 6     | 6         |
|             | E                               | Transferred in from Agency (Out of State) | 0     | 0         |
|             | E                               | Transferred in from Agency (In State)     | 0     | 0         |
|             | F                               | Cruelty/Confiscate (Other Intakes)        | 14    | 14        |
|             | F                               | Returns (Other Intakes)                   | 10    | 10        |
|             | F                               | Born in the Shelter (Other Intakes)       | 0     |           |
|             |                                 | Canine Live Intake                        | 237   | 237       |
| Feline      | В                               | Stray/At Large                            | 237   | 237       |
|             | С                               | Relinquished by Owner                     | 14    | 14        |
|             | D                               | Owner Intended Euthanasia                 | 3     | 3         |
|             | E                               | Transferred in from Agency (In State)     | 0     | 0         |
|             | E                               | Transferred in from Agency (Out of State) | 0     | 0         |
|             | F                               | Cruelty/Confiscate (Other Intakes)        | 15    | 15        |
|             | F                               | Returns (Other Intakes)                   | 7     | 7         |
|             | F                               | Born in the Shelter (Other Intakes)       | 0     | 0         |
|             |                                 | Feline Live Intake                        | 276   | 276       |
|             | В                               | Stray/At Large                            | 410   | 410       |
|             | С                               | Relinquished by Owner                     | 48    | 48        |

| D | Owner Intended Euthanasia                 | 9   | 9   |
|---|-------------------------------------------|-----|-----|
| E | Transferred in from Agency (In State)     | 0   | 0   |
| E | Transferred in from Agency (Out of State) | 0   | 0   |
| F | Cruelty/Confiscate (Other Intakes)        | 29  | 29  |
| F | Returns (Other Intakes)                   | 17  | 17  |
| F | Born in the Shelter (Other Intakes)       | 0   | 0   |
| G | Total Live Intake                         | 513 | 513 |
|   |                                           |     |     |