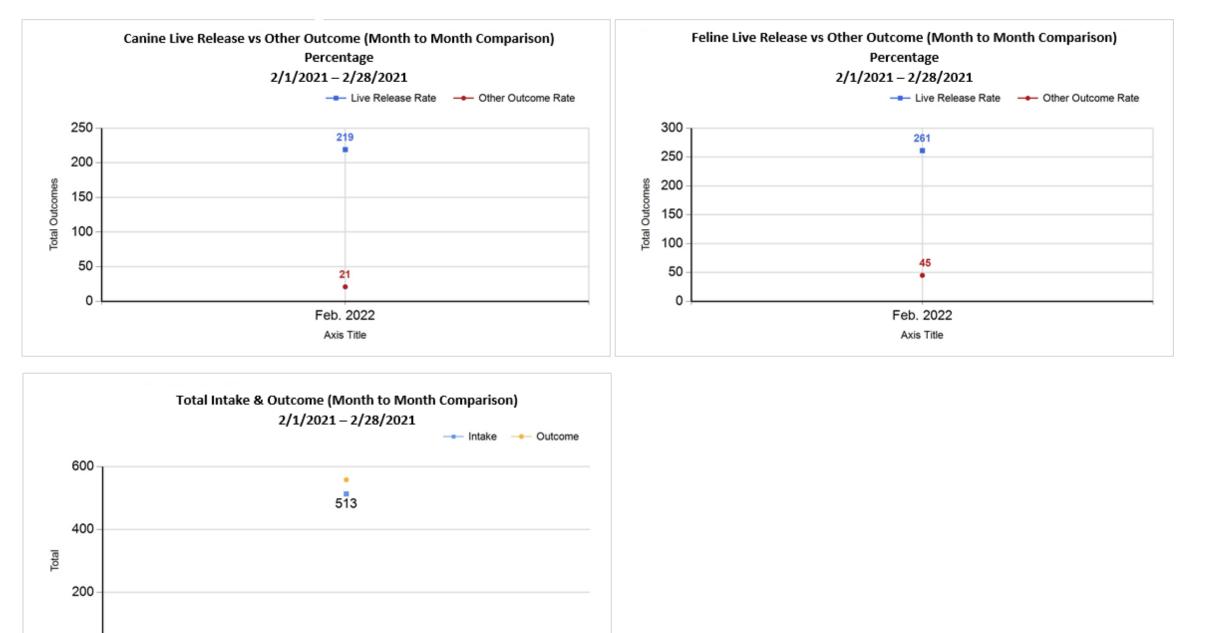

|   | Intake & Outcome Statistics<br>(2/1/2022 - 2/28/2022)<br>Pivoted by Intake & Outcome |        |        |       | Month to<br>Month<br>Comparison |
|---|--------------------------------------------------------------------------------------|--------|--------|-------|---------------------------------|
|   | · · · · · · · · · · · · · · · · · · ·                                                | Canine | Feline | Total | Feb. 2022                       |
|   | LIVE INTAKE                                                                          |        |        |       |                                 |
| в | Stray/At Large                                                                       | 173    | 237    | 410   | 410                             |
| С | Relinquished by Owner                                                                | 34     | 14     | 48    | 48                              |
| D | Owner Intended Euthanasia                                                            | 6      | 3      | 9     | 9                               |
| Е | Transferred in from Agency (In State)                                                | 0      | 0      | 0     | 0                               |
| Е | Transferred in from Agency (Out of State)                                            | 0      | 0      | 0     | 0                               |
| F | Cruelty/Confiscate (Other Intakes)                                                   | 14     | 15     | 29    | 29                              |
| F | Born in the Shelter (Other Intakes)                                                  | 0      | 0      | 0     | 0                               |
| F | Returns (Other Intakes)                                                              | 10     | 7      | 17    | 17                              |
| G | Total Live Intake<br>[B+C+D+E+F]                                                     | 237    | 276    | 513   | 513                             |
|   | OUTCOMES                                                                             |        |        |       |                                 |
| Н | Adoption                                                                             | 104    | 113    | 217   | 217                             |
| I | Return to Owner                                                                      | 45     | 5      | 50    | 50                              |
| J | Transferred to Another Agency                                                        | 70     | 24     | 94    | 94                              |
| к | Return to Field                                                                      | 0      | 119    | 119   | 119                             |
| L | Other Live Outcomes                                                                  | 0      | 0      | 0     | 0                               |
| М | Subtotal: Live Outcomes<br>[H+I+J+K+L]                                               | 219    | 261    | 480   | 480                             |
| Ν | Died in Care                                                                         | 1      | 4      | 5     | 5                               |
| 0 | Lost in Care                                                                         | 0      | 0      | 0     | 0                               |
| Ρ | Shelter Euthanasia                                                                   | 20     | 41     | 61    | 61                              |
| Q | Owner Intended Euthanasia                                                            | 8      | 4      | 12    | 12                              |

| R | Subtotal: Other Outcomes<br>[N+O+P+Q]    | 29     | 49     | 78     | 78     |
|---|------------------------------------------|--------|--------|--------|--------|
| S | Total Outcomes<br>[ M + R ]              | 248    | 310    | 558    | 558    |
|   |                                          |        |        |        |        |
|   | Asilomar "Lite" Live Release Rate:       | 91.25% | 85.29% | 87.91% | 87.91% |
|   | Canine Asilomar "Lite" Live Release Rate |        |        | 91.25% | 91.25% |
|   | Feline Asilomar "Lite" Live Release Rate |        |        | 85.29% | 85.29% |

| D | Owner Intended Euthanasia                 | 9   | 9   |
|---|-------------------------------------------|-----|-----|
| E | Transferred in from Agency (In State)     | 0   | 0   |
| E | Transferred in from Agency (Out of State) | 0   | 0   |
| F | Cruelty/Confiscate (Other Intakes)        | 29  | 29  |
| F | Returns (Other Intakes)                   | 17  | 17  |
| F | Born in the Shelter (Other Intakes)       | 0   | 0   |
| G | Total Live Intake                         | 513 | 513 |
|   |                                           |     |     |

| I | Return to Owner               | 50  | 50  |
|---|-------------------------------|-----|-----|
| J | Transferred to Another Agency | 94  | 94  |
| К | Return to Field               | 119 | 119 |
| L | Other Live Outcomes           | 0   | 0   |
| Ν | Died in Care                  | 5   | 5   |
| 0 | Lost in Care                  | 0   | 0   |
| Ρ | Shelter Euthanasia            | 61  | 61  |
| Q | Owner Intended Euthanasia     | 12  | 12  |
| S | Total Outcome                 | 558 | 558 |
|   |                               |     |     |