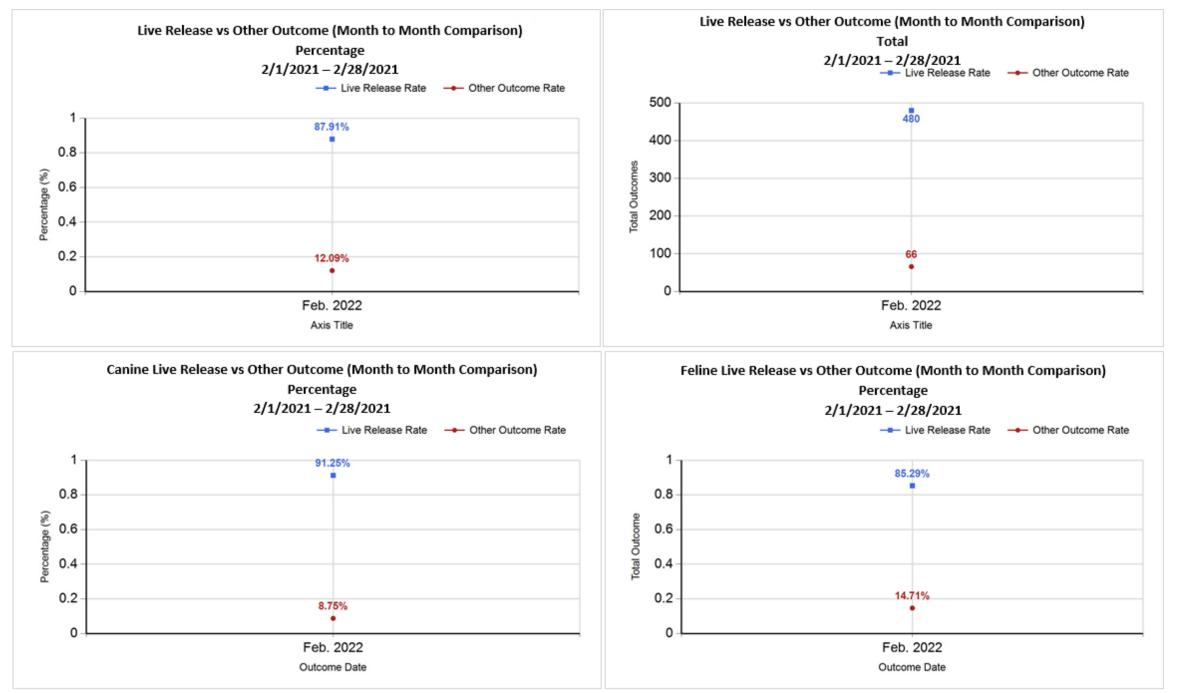

| R | Subtotal: Other Outcomes<br>[N+O+P+Q]    | 29     | 49     | 78     | 78     |
|---|------------------------------------------|--------|--------|--------|--------|
| S | Total Outcomes<br>[ M + R ]              | 248    | 310    | 558    | 558    |
|   |                                          |        |        |        |        |
|   | Asilomar "Lite" Live Release Rate:       | 91.25% | 85.29% | 87.91% | 87.91% |
|   | Canine Asilomar "Lite" Live Release Rate |        |        | 91.25% | 91.25% |
|   | Feline Asilomar "Lite" Live Release Rate |        |        | 85.29% | 85.29% |

Formula: M / (S subtract Q) 480 / ( 558 subtract 12 ) = 87.91%

6/8/2022 1:28:34 PM

6/8/2022 1:28:34 PM

Feb. 2022 Intake Date

0

|             | Month to<br>Month<br>Comparison |                                           |       |           |
|-------------|---------------------------------|-------------------------------------------|-------|-----------|
| Specie<br>s |                                 | Name                                      | Total | Feb. 2022 |
| Canine      | В                               | Stray/At Large                            | 173   | 173       |
|             | С                               | Relinquished by Owner                     | 34    | 34        |
|             | D                               | Owner Intended Euthanasia                 | 6     | 6         |
|             | E                               | Transferred in from Agency (Out of State) | 0     | 0         |
|             | E                               | Transferred in from Agency (In State)     | 0     | 0         |
|             | F                               | Cruelty/Confiscate (Other Intakes)        | 14    | 14        |
|             | F                               | Returns (Other Intakes)                   | 10    | 10        |
|             | F                               | Born in the Shelter (Other Intakes)       | 0     |           |
|             |                                 | Canine Live Intake                        | 237   | 237       |
| Feline      | В                               | Stray/At Large                            | 237   | 237       |
|             | С                               | Relinquished by Owner                     | 14    | 14        |
|             | D                               | Owner Intended Euthanasia                 | 3     | 3         |
|             | E                               | Transferred in from Agency (In State)     | 0     | 0         |
|             | E                               | Transferred in from Agency (Out of State) | 0     | 0         |
|             | F                               | Cruelty/Confiscate (Other Intakes)        | 15    | 15        |
|             | F                               | Returns (Other Intakes)                   | 7     | 7         |
|             | F                               | Born in the Shelter (Other Intakes)       | 0     | 0         |
|             |                                 | Feline Live Intake                        | 276   | 276       |
|             | В                               | Stray/At Large                            | 410   | 410       |
|             | С                               | Relinquished by Owner                     | 48    | 48        |

|           | TOTAL           |                     | Canine        |              |                     | Feline        |              |                     |               |
|-----------|-----------------|---------------------|---------------|--------------|---------------------|---------------|--------------|---------------------|---------------|
|           | Live<br>Release | Live Release<br>(%) | Change<br>(%) | Live Release | Live Release<br>(%) | Change<br>(%) | Live Release | Live Release<br>(%) | Change<br>(%) |
| Feb. 2022 | 480             | 87.91%              | NaN           | 219          | 91.25%              | NaN           | 261          | 85.29%              | NaN           |

Formula:

M / (S subtract Q) 480 / ( 558 subtract 12 ) = 87.91% 6/8/2022 1:28:34 PM