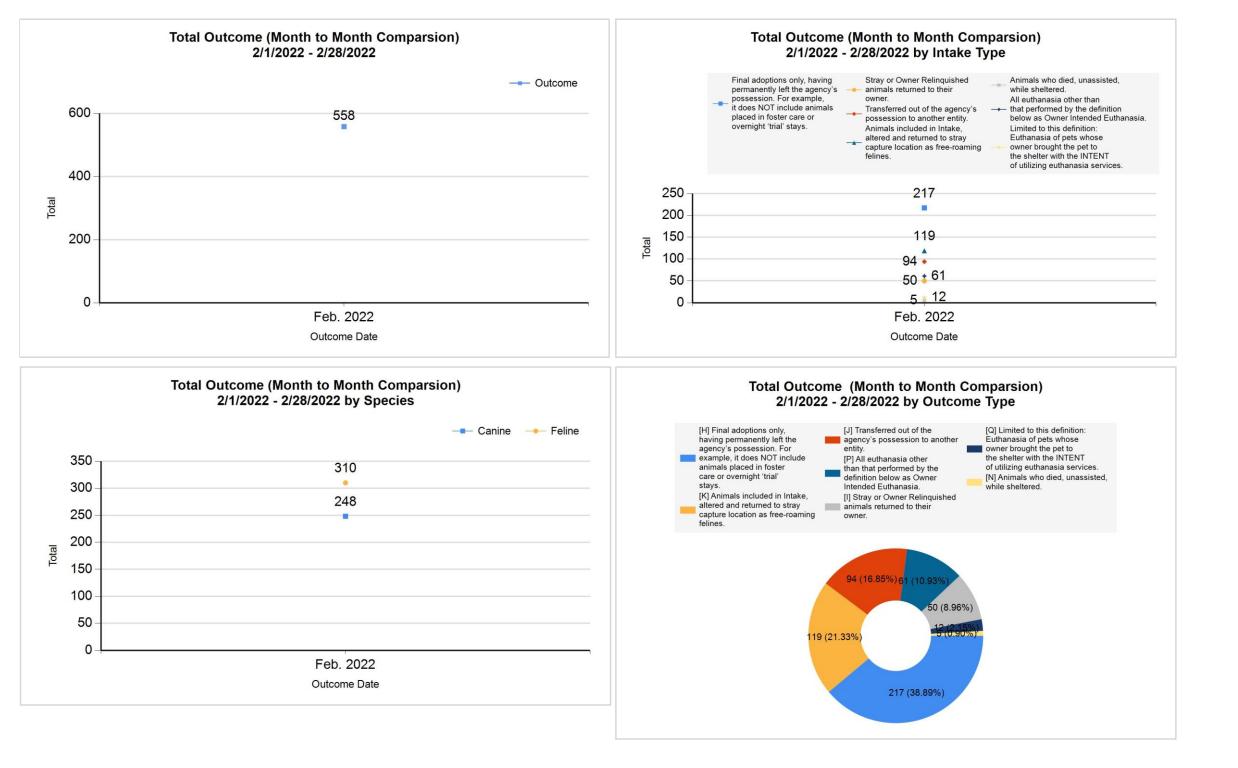

| R | Subtotal: Other Outcomes<br>[N+O+P+Q]    | 29     | 49     | 78     | 78     |
|---|------------------------------------------|--------|--------|--------|--------|
| S | Total Outcomes<br>[ M + R ]              | 248    | 310    | 558    | 558    |
|   |                                          |        |        |        |        |
|   | Asilomar "Lite" Live Release Rate:       | 91.25% | 85.29% | 87.91% | 87.91% |
|   | Canine Asilomar "Lite" Live Release Rate |        |        | 91.25% | 91.25% |
|   | Feline Asilomar "Lite" Live Release Rate |        |        | 85.29% | 85.29% |

| (       | Outcome Statistics Pivoted by Species<br>(2/1/2022 - 2/28/2022 |                               |       |           |  |  |
|---------|----------------------------------------------------------------|-------------------------------|-------|-----------|--|--|
| Species |                                                                | Name                          | Total | Feb. 2022 |  |  |
| Canine  | Н                                                              | Adoption                      | 104   | 104       |  |  |
| -       | I                                                              | Return to Owner               | 45    | 45        |  |  |
|         | J                                                              | Transferred to Another Agency | 70    | 70        |  |  |
|         | к                                                              | Return to Field               | 0     | 0         |  |  |
| -       | L                                                              | Other Live Outcomes           | 0     | 0         |  |  |
|         | М                                                              | Subtotal: Live Outcomes       | 219   | 219       |  |  |
|         | Ν                                                              | Died in Care                  | 1     | 1         |  |  |
| -       | 0                                                              | Lost in Care                  | 0     | 0         |  |  |
|         | Ρ                                                              | Shelter Euthanasia            | 20    | 20        |  |  |
|         | Q                                                              | Owner Intended Euthanasia     | 8     | 8         |  |  |
|         | R                                                              | 29                            |       |           |  |  |
|         |                                                                | Canine Total Outcome          | 248   | 248       |  |  |
| Feline  | н                                                              | Adoption                      | 113   | 113       |  |  |
|         | I                                                              | Return to Owner               | 5     | 5         |  |  |
|         | J                                                              | Transferred to Another Agency | 24    | 24        |  |  |
|         | К                                                              | Return to Field               | 119   | 119       |  |  |
|         | L                                                              | Other Live Outcomes           | 0     | 0         |  |  |
|         | М                                                              | Subtotal: Live Outcomes       | 261   | 261       |  |  |
|         | Ν                                                              | Died in Care                  | 4     | 4         |  |  |
|         | 0                                                              | Lost in Care                  | 0     | 0         |  |  |
|         | Ρ                                                              | Shelter Euthanasia            | 41    | 41        |  |  |
|         | Q                                                              | Owner Intended Euthanasia     | 4     | 4         |  |  |
|         | R                                                              | Subtotal: Other Outcomes      | 49    | 49        |  |  |
|         |                                                                | Feline Total Outcome          | 310   | 310       |  |  |
|         | Н                                                              | Adoption                      | 217   | 217       |  |  |
|         |                                                                |                               |       |           |  |  |

| I | Return to Owner               | 50  | 50  |
|---|-------------------------------|-----|-----|
| J | Transferred to Another Agency | 94  | 94  |
| К | Return to Field               | 119 | 119 |
| L | Other Live Outcomes           | 0   | 0   |
| Ν | Died in Care                  | 5   | 5   |
| 0 | Lost in Care                  | 0   | 0   |
| Ρ | Shelter Euthanasia            | 61  | 61  |
| Q | Owner Intended Euthanasia     | 12  | 12  |
| S | Total Outcome                 | 558 | 558 |
|   |                               |     |     |