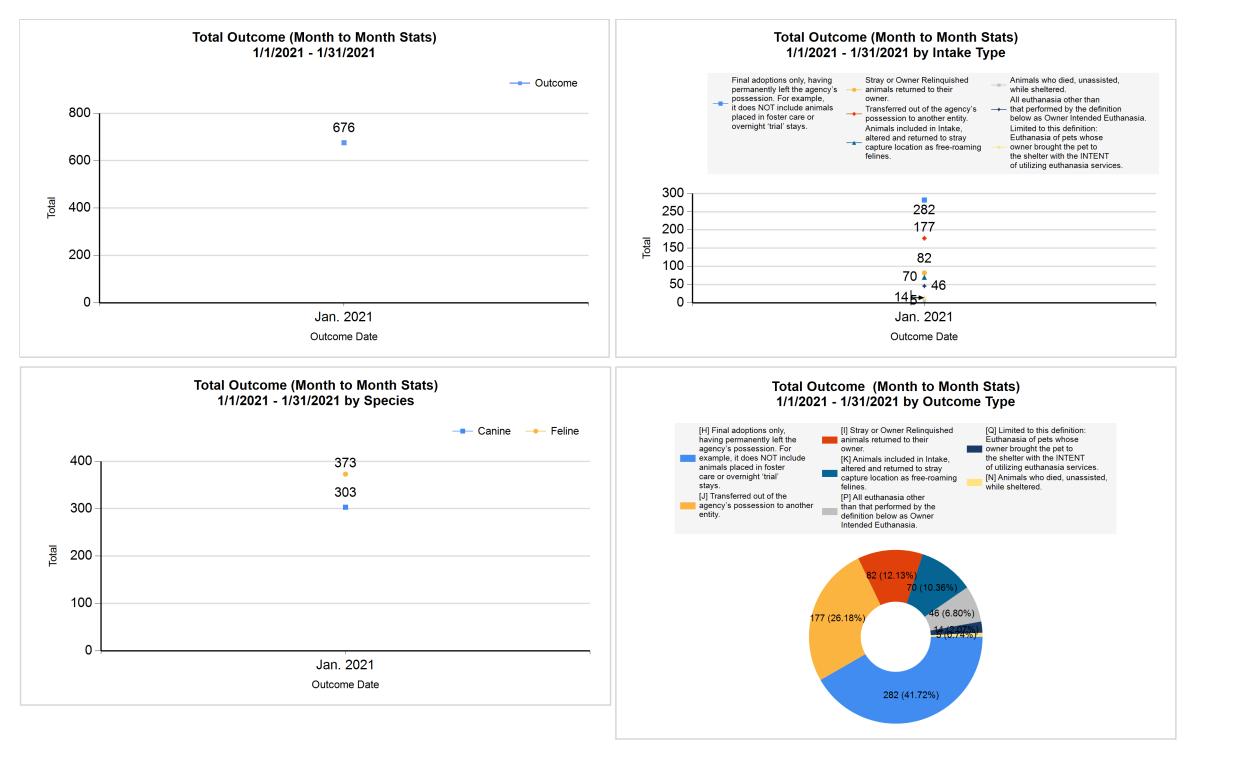

| Intake & Outcome Statistics<br>(1/1/2021 - 1/31/2021)<br>Pivoted by Intake & Outcome |                                           |        |        |        |              |  |  |  |
|--------------------------------------------------------------------------------------|-------------------------------------------|--------|--------|--------|--------------|--|--|--|
|                                                                                      |                                           | Canine | Feline | Total  | Jan.<br>2021 |  |  |  |
|                                                                                      | LIVE INTAKE                               |        |        |        |              |  |  |  |
| в                                                                                    | Stray/At Large                            | 195    | 253    | 448    | 448          |  |  |  |
| С                                                                                    | Relinquished by Owner                     | 25     | 13     | 38     | 38           |  |  |  |
| D                                                                                    | Owner Intended Euthanasia                 | 6      | 6      | 12     | 12           |  |  |  |
| Е                                                                                    | Transferred in from Agency (In State)     | 0      | 0      | 0      | 0            |  |  |  |
| Е                                                                                    | Transferred in from Agency (Out of State) | 0      | 0      | 0      | 0            |  |  |  |
| F                                                                                    | Cruelty/Confiscate (Other Intakes)        | 17     | 5      | 22     | 22           |  |  |  |
| F                                                                                    | Born in the Shelter (Other Intakes)       | 0      | 0      | 0      | 0            |  |  |  |
| F                                                                                    | Returns (Other Intakes)                   | 8      | 0      | 8      | 8            |  |  |  |
| G                                                                                    | Total Live Intake<br>[B+C+D+E+F]          | 251    | 277    | 528    | 528          |  |  |  |
|                                                                                      | OUTCOMES                                  |        |        |        |              |  |  |  |
| н                                                                                    | Adoption                                  | 95     | 187    | 282    | 282          |  |  |  |
| I                                                                                    | Return to Owner                           | 75     | 7      | 82     | 82           |  |  |  |
| J                                                                                    | Transferred to Another Agency             | 117    | 60     | 177    | 177          |  |  |  |
| κ                                                                                    | Return to Field                           | 0      | 70     | 70     | 70           |  |  |  |
| L                                                                                    | Other Live Outcomes                       | 0      | 0      | 0      | 0            |  |  |  |
| Μ                                                                                    | Subtotal: Live Outcomes<br>[H+I+J+K+L]    | 287    | 324    | 611    | 611          |  |  |  |
| Ν                                                                                    | Died in Care                              | 1      | 4      | 5      | 5            |  |  |  |
| 0                                                                                    | Lost in Care                              | 0      | 0      | 0      | 0            |  |  |  |
| Ρ                                                                                    | Shelter Euthanasia                        | 7      | 39     | 46     | 46           |  |  |  |
| Q                                                                                    | Owner Intended Euthanasia                 | 8      | 6      | 14     | 14           |  |  |  |
| R                                                                                    | Subtotal: Other Outcomes<br>[N+O+P+Q]     | 16     | 49     | 65     | 65           |  |  |  |
| S                                                                                    | Total Outcomes<br>[M+R]                   | 303    | 373    | 676    | 676          |  |  |  |
|                                                                                      | Asilomar "Lite" Live Release Rate:        | 94.72% | 86.86% | 90.38% | 90.38%       |  |  |  |
|                                                                                      | Canine Live Release Rate                  |        |        | 94.72% | 94.72%       |  |  |  |
|                                                                                      |                                           |        |        |        |              |  |  |  |

| (       | Outcor | ne Statistics Pivoted by Species<br>(1/1/2021 - 1/31/2021 |       | Month to<br>Month<br>Stats |  |
|---------|--------|-----------------------------------------------------------|-------|----------------------------|--|
| Species |        | Name                                                      | Total | Jan. 2021                  |  |
| Canine  | Н      | Adoption                                                  | 95    | 95                         |  |
|         | I      | Return to Owner                                           | 75    | 75                         |  |
|         | J      | Transferred to Another Agency                             | 117   | 117                        |  |
|         | к      | Return to Field                                           | 0     | (                          |  |
|         | L      | Other Live Outcomes                                       | 0     | (                          |  |
|         | М      | Subtotal: Live Outcomes                                   | 287   | 287                        |  |
|         | Ν      | Died in Care                                              | 1     | 1                          |  |
|         | 0      | Lost in Care                                              | 0     | (                          |  |
|         | Р      | Shelter Euthanasia                                        | 7     | 7                          |  |
|         | Q      | Owner Intended Euthanasia                                 | 8     | 8                          |  |
|         | R      | Subtotal: Other Outcomes                                  | 16    | 16                         |  |
|         |        | Canine Total Outcome                                      | 303   | 303                        |  |
| Feline  | Н      | Adoption                                                  | 187   | 187                        |  |
|         | I      | Return to Owner                                           | 7     |                            |  |
|         | J      | Transferred to Another Agency                             | 60    | 60                         |  |
|         | К      | Return to Field                                           | 70    | 70                         |  |
|         | L      | Other Live Outcomes                                       | 0     | (                          |  |
|         | М      | Subtotal: Live Outcomes                                   | 324   | 324                        |  |
|         | Ν      | Died in Care                                              | 4     | 4                          |  |
|         | 0      | Lost in Care                                              | 0     | (                          |  |
|         | Р      | Shelter Euthanasia                                        | 39    | 39                         |  |
|         | Q      | Owner Intended Euthanasia                                 | 6     | E                          |  |
|         | R      | Subtotal: Other Outcomes                                  | 49    | 49                         |  |
|         |        | Feline Total Outcome                                      | 373   | 373                        |  |
|         | Н      | Adoption                                                  | 282   | 282                        |  |
|         | I      | Return to Owner                                           | 82    | 82                         |  |
|         | J      | Transferred to Another Agency                             | 177   | 177                        |  |
|         | к      | Return to Field                                           | 70    | 70                         |  |
|         | L      | Other Live Outcomes                                       | 0     | (                          |  |
|         | Ν      | Died in Care                                              | 5     | ę                          |  |
|         | 0      | Lost in Care                                              | 0     | (                          |  |
|         | Р      | Shelter Euthanasia                                        | 46    | 46                         |  |
|         | Q      | Owner Intended Euthanasia                                 | 14    | 14                         |  |
|         | S      | Total Outcome                                             | 676   | 676                        |  |