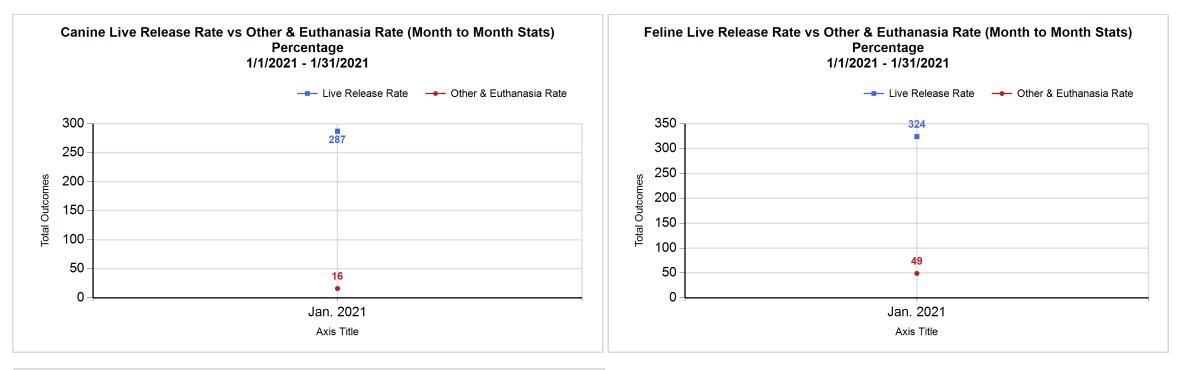

| (       | Outcor | ne Statistics Pivoted by Species<br>(1/1/2021 - 1/31/2021 |       | Month to<br>Month<br>Stats |  |
|---------|--------|-----------------------------------------------------------|-------|----------------------------|--|
| Species |        | Name                                                      | Total | Jan. 2021                  |  |
| Canine  | Н      | Adoption                                                  | 95    | 95                         |  |
|         | I      | Return to Owner                                           | 75    | 75                         |  |
|         | J      | Transferred to Another Agency                             | 117   | 117                        |  |
|         | к      | Return to Field                                           | 0     | (                          |  |
|         | L      | Other Live Outcomes                                       | 0     | (                          |  |
|         | М      | Subtotal: Live Outcomes                                   | 287   | 287                        |  |
|         | Ν      | Died in Care                                              | 1     | 1                          |  |
|         | 0      | Lost in Care                                              | 0     | (                          |  |
|         | Р      | Shelter Euthanasia                                        | 7     | 7                          |  |
|         | Q      | Owner Intended Euthanasia                                 | 8     | 8                          |  |
|         | R      | Subtotal: Other Outcomes                                  | 16    | 16                         |  |
|         |        | Canine Total Outcome                                      | 303   | 303                        |  |
| Feline  | Н      | Adoption                                                  | 187   | 187                        |  |
|         | I      | Return to Owner                                           | 7     |                            |  |
|         | J      | Transferred to Another Agency                             | 60    | 60                         |  |
|         | К      | Return to Field                                           | 70    | 70                         |  |
|         | L      | Other Live Outcomes                                       | 0     | (                          |  |
|         | М      | Subtotal: Live Outcomes                                   | 324   | 324                        |  |
|         | Ν      | Died in Care                                              | 4     | 4                          |  |
|         | 0      | Lost in Care                                              | 0     | (                          |  |
|         | Р      | Shelter Euthanasia                                        | 39    | 39                         |  |
|         | Q      | Owner Intended Euthanasia                                 | 6     | E                          |  |
|         | R      | Subtotal: Other Outcomes                                  | 49    | 49                         |  |
|         |        | Feline Total Outcome                                      | 373   | 373                        |  |
|         | Н      | Adoption                                                  | 282   | 282                        |  |
|         | I      | Return to Owner                                           | 82    | 82                         |  |
|         | J      | Transferred to Another Agency                             | 177   | 177                        |  |
|         | к      | Return to Field                                           | 70    | 70                         |  |
|         | L      | Other Live Outcomes                                       | 0     | (                          |  |
|         | Ν      | Died in Care                                              | 5     | ę                          |  |
|         | 0      | Lost in Care                                              | 0     | (                          |  |
|         | Р      | Shelter Euthanasia                                        | 46    | 46                         |  |
|         | Q      | Owner Intended Euthanasia                                 | 14    | 14                         |  |
|         | S      | Total Outcome                                             | 676   | 676                        |  |

|           | TOTAL           |                     |               | Canine       |                     |               | Feline       |                     |               |
|-----------|-----------------|---------------------|---------------|--------------|---------------------|---------------|--------------|---------------------|---------------|
|           | Live<br>Release | Live Release<br>(%) | Change<br>(%) | Live Release | Live Release<br>(%) | Change<br>(%) | Live Release | Live Release<br>(%) | Change<br>(%) |
| Jan. 2021 | 611             | 90.38%              | NaN           | 287          | 94.72%              | NaN           | 324          | 86.86%              | NaN           |