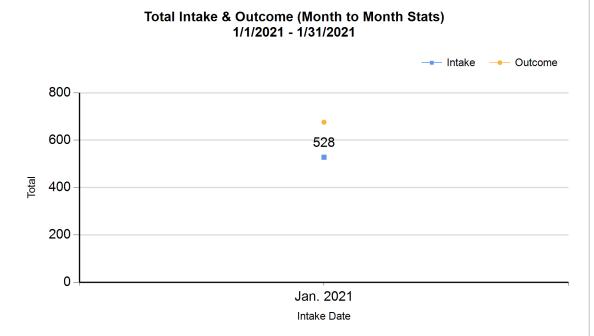

| Intake & Outcome Statistics<br>(1/1/2021 - 1/31/2021)<br>Pivoted by Intake & Outcome |                                           |        |        |        |              |  |  |  |
|--------------------------------------------------------------------------------------|-------------------------------------------|--------|--------|--------|--------------|--|--|--|
|                                                                                      |                                           | Canine | Feline | Total  | Jan.<br>2021 |  |  |  |
|                                                                                      | LIVE INTAKE                               |        |        |        |              |  |  |  |
| в                                                                                    | Stray/At Large                            | 195    | 253    | 448    | 448          |  |  |  |
| С                                                                                    | Relinquished by Owner                     | 25     | 13     | 38     | 38           |  |  |  |
| D                                                                                    | Owner Intended Euthanasia                 | 6      | 6      | 12     | 12           |  |  |  |
| Е                                                                                    | Transferred in from Agency (In State)     | 0      | 0      | 0      | 0            |  |  |  |
| Е                                                                                    | Transferred in from Agency (Out of State) | 0      | 0      | 0      | 0            |  |  |  |
| F                                                                                    | Cruelty/Confiscate (Other Intakes)        | 17     | 5      | 22     | 22           |  |  |  |
| F                                                                                    | Born in the Shelter (Other Intakes)       | 0      | 0      | 0      | 0            |  |  |  |
| F                                                                                    | Returns (Other Intakes)                   | 8      | 0      | 8      | 8            |  |  |  |
| G                                                                                    | Total Live Intake<br>[B+C+D+E+F]          | 251    | 277    | 528    | 528          |  |  |  |
|                                                                                      | OUTCOMES                                  |        |        |        |              |  |  |  |
| н                                                                                    | Adoption                                  | 95     | 187    | 282    | 282          |  |  |  |
| I                                                                                    | Return to Owner                           | 75     | 7      | 82     | 82           |  |  |  |
| J                                                                                    | Transferred to Another Agency             | 117    | 60     | 177    | 177          |  |  |  |
| κ                                                                                    | Return to Field                           | 0      | 70     | 70     | 70           |  |  |  |
| L                                                                                    | Other Live Outcomes                       | 0      | 0      | 0      | 0            |  |  |  |
| Μ                                                                                    | Subtotal: Live Outcomes<br>[H+I+J+K+L]    | 287    | 324    | 611    | 611          |  |  |  |
| Ν                                                                                    | Died in Care                              | 1      | 4      | 5      | 5            |  |  |  |
| 0                                                                                    | Lost in Care                              | 0      | 0      | 0      | 0            |  |  |  |
| Ρ                                                                                    | Shelter Euthanasia                        | 7      | 39     | 46     | 46           |  |  |  |
| Q                                                                                    | Owner Intended Euthanasia                 | 8      | 6      | 14     | 14           |  |  |  |
| R                                                                                    | Subtotal: Other Outcomes<br>[N+O+P+Q]     | 16     | 49     | 65     | 65           |  |  |  |
| S                                                                                    | Total Outcomes<br>[M+R]                   | 303    | 373    | 676    | 676          |  |  |  |
|                                                                                      | Asilomar "Lite" Live Release Rate:        | 94.72% | 86.86% | 90.38% | 90.38%       |  |  |  |
|                                                                                      | Canine Live Release Rate                  |        |        | 94.72% | 94.72%       |  |  |  |
|                                                                                      |                                           |        |        |        |              |  |  |  |

Formula: M / S 611 / 676 = 90.38%

|            | Canine                 |        |         |                     | Feline                 |        |         |                     |  |
|------------|------------------------|--------|---------|---------------------|------------------------|--------|---------|---------------------|--|
| Month Year | Beginning<br>Inventory | Intake | Outcome | Ending<br>Inventory | Beginning<br>Inventory | Intake | Outcome | Ending<br>Inventory |  |
| 01/2021    | 142                    | 251    | 303     | 90                  | 213                    | 277    | 373     | 117                 |  |