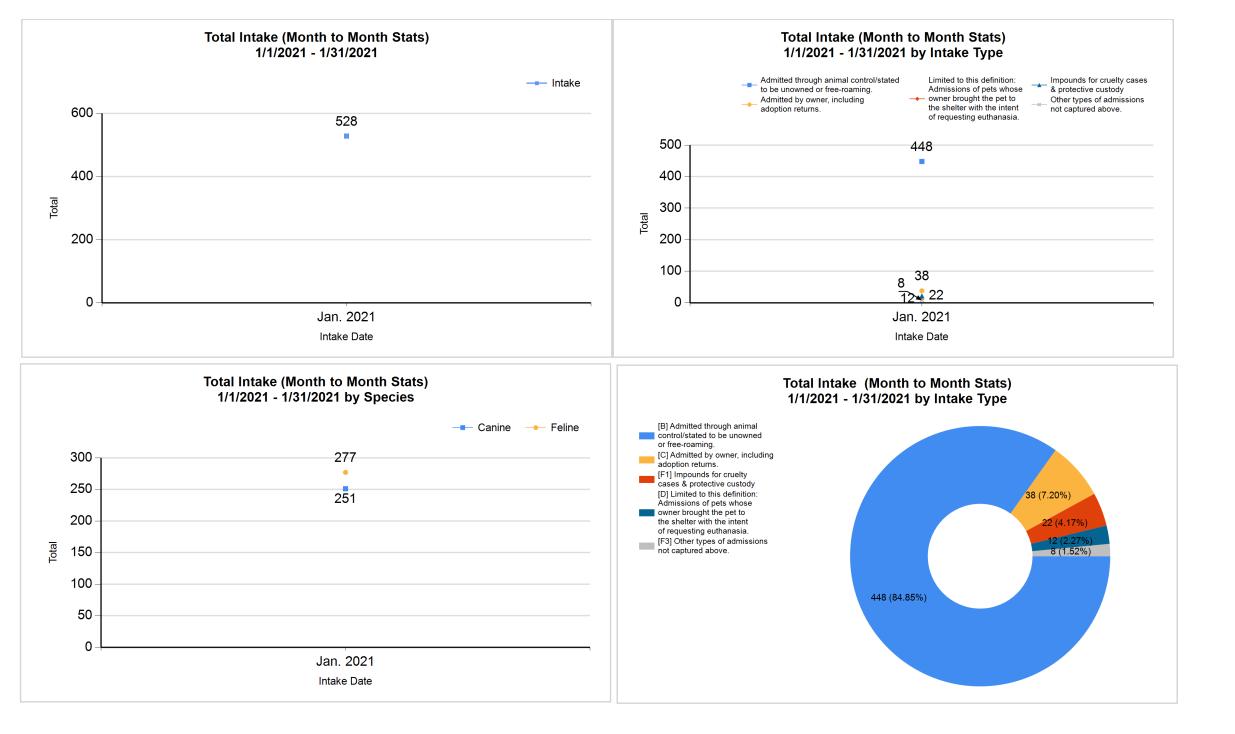

| Intake & Outcome Statistics<br>(1/1/2021 - 1/31/2021)<br>Pivoted by Intake & Outcome |                                           |        |        |        |              |  |  |  |
|--------------------------------------------------------------------------------------|-------------------------------------------|--------|--------|--------|--------------|--|--|--|
|                                                                                      |                                           | Canine | Feline | Total  | Jan.<br>2021 |  |  |  |
|                                                                                      | LIVE INTAKE                               |        |        |        |              |  |  |  |
| в                                                                                    | Stray/At Large                            | 195    | 253    | 448    | 448          |  |  |  |
| С                                                                                    | Relinquished by Owner                     | 25     | 13     | 38     | 38           |  |  |  |
| D                                                                                    | Owner Intended Euthanasia                 | 6      | 6      | 12     | 12           |  |  |  |
| Е                                                                                    | Transferred in from Agency (In State)     | 0      | 0      | 0      | 0            |  |  |  |
| Е                                                                                    | Transferred in from Agency (Out of State) | 0      | 0      | 0      | 0            |  |  |  |
| F                                                                                    | Cruelty/Confiscate (Other Intakes)        | 17     | 5      | 22     | 22           |  |  |  |
| F                                                                                    | Born in the Shelter (Other Intakes)       | 0      | 0      | 0      | 0            |  |  |  |
| F                                                                                    | Returns (Other Intakes)                   | 8      | 0      | 8      | 8            |  |  |  |
| G                                                                                    | Total Live Intake<br>[B+C+D+E+F]          | 251    | 277    | 528    | 528          |  |  |  |
|                                                                                      | OUTCOMES                                  |        |        |        |              |  |  |  |
| н                                                                                    | Adoption                                  | 95     | 187    | 282    | 282          |  |  |  |
| I                                                                                    | Return to Owner                           | 75     | 7      | 82     | 82           |  |  |  |
| J                                                                                    | Transferred to Another Agency             | 117    | 60     | 177    | 177          |  |  |  |
| κ                                                                                    | Return to Field                           | 0      | 70     | 70     | 70           |  |  |  |
| L                                                                                    | Other Live Outcomes                       | 0      | 0      | 0      | 0            |  |  |  |
| Μ                                                                                    | Subtotal: Live Outcomes<br>[H+I+J+K+L]    | 287    | 324    | 611    | 611          |  |  |  |
| Ν                                                                                    | Died in Care                              | 1      | 4      | 5      | 5            |  |  |  |
| 0                                                                                    | Lost in Care                              | 0      | 0      | 0      | 0            |  |  |  |
| Ρ                                                                                    | Shelter Euthanasia                        | 7      | 39     | 46     | 46           |  |  |  |
| Q                                                                                    | Owner Intended Euthanasia                 | 8      | 6      | 14     | 14           |  |  |  |
| R                                                                                    | Subtotal: Other Outcomes<br>[N+O+P+Q]     | 16     | 49     | 65     | 65           |  |  |  |
| S                                                                                    | Total Outcomes<br>[M+R]                   | 303    | 373    | 676    | 676          |  |  |  |
|                                                                                      | Asilomar "Lite" Live Release Rate:        | 94.72% | 86.86% | 90.38% | 90.38%       |  |  |  |
|                                                                                      | Canine Live Release Rate                  |        |        | 94.72% | 94.72%       |  |  |  |
|                                                                                      |                                           |        |        |        |              |  |  |  |

611 / 676 = 90.38%

3/5/2021 11:32:32 AM

| B<br>C<br>D<br>E<br>F<br>F<br>F<br>F<br>F<br>B | Name<br>Stray/At Large<br>Relinquished by Owner<br>Owner Intended Euthanasia<br>Transferred in from Agency (In State)<br>Transferred in from Agency (Out of State)<br>Cruelty/Confiscate (Other Intakes)<br>Born in the Shelter (Other Intakes)<br>Returns (Other Intakes)<br><b>Canine Live Intake</b> | Total<br>195<br>25<br>6<br>0<br>0<br>17<br>0<br>8                                                                                                                                                                                                                                                                                                                                                                                                                                                                                                                                                                                                                                                 | 25<br>6<br>0<br>0<br>17<br>0                                                                                                                                                                                                                                                                                                                                                                                                                                                                                                                                                                                                                                                                                                                                                                                                                                                                                                                                                                                                                                   |
|------------------------------------------------|---------------------------------------------------------------------------------------------------------------------------------------------------------------------------------------------------------------------------------------------------------------------------------------------------------|---------------------------------------------------------------------------------------------------------------------------------------------------------------------------------------------------------------------------------------------------------------------------------------------------------------------------------------------------------------------------------------------------------------------------------------------------------------------------------------------------------------------------------------------------------------------------------------------------------------------------------------------------------------------------------------------------|----------------------------------------------------------------------------------------------------------------------------------------------------------------------------------------------------------------------------------------------------------------------------------------------------------------------------------------------------------------------------------------------------------------------------------------------------------------------------------------------------------------------------------------------------------------------------------------------------------------------------------------------------------------------------------------------------------------------------------------------------------------------------------------------------------------------------------------------------------------------------------------------------------------------------------------------------------------------------------------------------------------------------------------------------------------|
| C<br>D<br>E<br>F<br>F<br>F                     | Relinquished by Owner<br>Owner Intended Euthanasia<br>Transferred in from Agency (In State)<br>Transferred in from Agency (Out of State)<br>Cruelty/Confiscate (Other Intakes)<br>Born in the Shelter (Other Intakes)<br>Returns (Other Intakes)                                                        | 25<br>6<br>0<br>0<br>17<br>0                                                                                                                                                                                                                                                                                                                                                                                                                                                                                                                                                                                                                                                                      | 25<br>6<br>0<br>0<br>17<br>0                                                                                                                                                                                                                                                                                                                                                                                                                                                                                                                                                                                                                                                                                                                                                                                                                                                                                                                                                                                                                                   |
| D<br>E<br>E<br>F<br>F<br>F                     | Owner Intended Euthanasia<br>Transferred in from Agency (In State)<br>Transferred in from Agency (Out of State)<br>Cruelty/Confiscate (Other Intakes)<br>Born in the Shelter (Other Intakes)<br>Returns (Other Intakes)                                                                                 | 6<br>0<br>0<br>17<br>0                                                                                                                                                                                                                                                                                                                                                                                                                                                                                                                                                                                                                                                                            | 6<br>0<br>0<br>17<br>0                                                                                                                                                                                                                                                                                                                                                                                                                                                                                                                                                                                                                                                                                                                                                                                                                                                                                                                                                                                                                                         |
| E<br>F<br>F<br>F                               | Transferred in from Agency (In State)<br>Transferred in from Agency (Out of State)<br>Cruelty/Confiscate (Other Intakes)<br>Born in the Shelter (Other Intakes)<br>Returns (Other Intakes)                                                                                                              | 0<br>0<br>17<br>0                                                                                                                                                                                                                                                                                                                                                                                                                                                                                                                                                                                                                                                                                 | 0<br>0<br>17<br>0                                                                                                                                                                                                                                                                                                                                                                                                                                                                                                                                                                                                                                                                                                                                                                                                                                                                                                                                                                                                                                              |
| E<br>F<br>F<br>F                               | Transferred in from Agency (Out of State)<br>Cruelty/Confiscate (Other Intakes)<br>Born in the Shelter (Other Intakes)<br>Returns (Other Intakes)                                                                                                                                                       | 0<br>17<br>0                                                                                                                                                                                                                                                                                                                                                                                                                                                                                                                                                                                                                                                                                      | 0<br>17<br>0                                                                                                                                                                                                                                                                                                                                                                                                                                                                                                                                                                                                                                                                                                                                                                                                                                                                                                                                                                                                                                                   |
| F<br>F<br>F                                    | Cruelty/Confiscate (Other Intakes)<br>Born in the Shelter (Other Intakes)<br>Returns (Other Intakes)                                                                                                                                                                                                    | 17<br>0                                                                                                                                                                                                                                                                                                                                                                                                                                                                                                                                                                                                                                                                                           | 17                                                                                                                                                                                                                                                                                                                                                                                                                                                                                                                                                                                                                                                                                                                                                                                                                                                                                                                                                                                                                                                             |
| F                                              | Born in the Shelter (Other Intakes)<br>Returns (Other Intakes)                                                                                                                                                                                                                                          | 0                                                                                                                                                                                                                                                                                                                                                                                                                                                                                                                                                                                                                                                                                                 | 0                                                                                                                                                                                                                                                                                                                                                                                                                                                                                                                                                                                                                                                                                                                                                                                                                                                                                                                                                                                                                                                              |
| F                                              | Returns (Other Intakes)                                                                                                                                                                                                                                                                                 |                                                                                                                                                                                                                                                                                                                                                                                                                                                                                                                                                                                                                                                                                                   |                                                                                                                                                                                                                                                                                                                                                                                                                                                                                                                                                                                                                                                                                                                                                                                                                                                                                                                                                                                                                                                                |
|                                                |                                                                                                                                                                                                                                                                                                         | 8                                                                                                                                                                                                                                                                                                                                                                                                                                                                                                                                                                                                                                                                                                 | Q                                                                                                                                                                                                                                                                                                                                                                                                                                                                                                                                                                                                                                                                                                                                                                                                                                                                                                                                                                                                                                                              |
| В                                              | Canine Live Intake                                                                                                                                                                                                                                                                                      |                                                                                                                                                                                                                                                                                                                                                                                                                                                                                                                                                                                                                                                                                                   | 0                                                                                                                                                                                                                                                                                                                                                                                                                                                                                                                                                                                                                                                                                                                                                                                                                                                                                                                                                                                                                                                              |
| В                                              |                                                                                                                                                                                                                                                                                                         | 251                                                                                                                                                                                                                                                                                                                                                                                                                                                                                                                                                                                                                                                                                               | 251                                                                                                                                                                                                                                                                                                                                                                                                                                                                                                                                                                                                                                                                                                                                                                                                                                                                                                                                                                                                                                                            |
|                                                | Stray/At Large                                                                                                                                                                                                                                                                                          | 253                                                                                                                                                                                                                                                                                                                                                                                                                                                                                                                                                                                                                                                                                               | 253                                                                                                                                                                                                                                                                                                                                                                                                                                                                                                                                                                                                                                                                                                                                                                                                                                                                                                                                                                                                                                                            |
| С                                              | Relinquished by Owner                                                                                                                                                                                                                                                                                   | 13                                                                                                                                                                                                                                                                                                                                                                                                                                                                                                                                                                                                                                                                                                | 13                                                                                                                                                                                                                                                                                                                                                                                                                                                                                                                                                                                                                                                                                                                                                                                                                                                                                                                                                                                                                                                             |
| D                                              | Owner Intended Euthanasia                                                                                                                                                                                                                                                                               | 6                                                                                                                                                                                                                                                                                                                                                                                                                                                                                                                                                                                                                                                                                                 | 6                                                                                                                                                                                                                                                                                                                                                                                                                                                                                                                                                                                                                                                                                                                                                                                                                                                                                                                                                                                                                                                              |
| E                                              | Transferred in from Agency (In State)                                                                                                                                                                                                                                                                   | 0                                                                                                                                                                                                                                                                                                                                                                                                                                                                                                                                                                                                                                                                                                 | 0                                                                                                                                                                                                                                                                                                                                                                                                                                                                                                                                                                                                                                                                                                                                                                                                                                                                                                                                                                                                                                                              |
| E                                              | Transferred in from Agency (Out of State)                                                                                                                                                                                                                                                               | 0                                                                                                                                                                                                                                                                                                                                                                                                                                                                                                                                                                                                                                                                                                 | 0                                                                                                                                                                                                                                                                                                                                                                                                                                                                                                                                                                                                                                                                                                                                                                                                                                                                                                                                                                                                                                                              |
| F                                              | Cruelty/Confiscate (Other Intakes)                                                                                                                                                                                                                                                                      | 5                                                                                                                                                                                                                                                                                                                                                                                                                                                                                                                                                                                                                                                                                                 | 5                                                                                                                                                                                                                                                                                                                                                                                                                                                                                                                                                                                                                                                                                                                                                                                                                                                                                                                                                                                                                                                              |
| F                                              | Born in the Shelter (Other Intakes)                                                                                                                                                                                                                                                                     | 0                                                                                                                                                                                                                                                                                                                                                                                                                                                                                                                                                                                                                                                                                                 | 0                                                                                                                                                                                                                                                                                                                                                                                                                                                                                                                                                                                                                                                                                                                                                                                                                                                                                                                                                                                                                                                              |
| F                                              | Returns (Other Intakes)                                                                                                                                                                                                                                                                                 | 0                                                                                                                                                                                                                                                                                                                                                                                                                                                                                                                                                                                                                                                                                                 | 0                                                                                                                                                                                                                                                                                                                                                                                                                                                                                                                                                                                                                                                                                                                                                                                                                                                                                                                                                                                                                                                              |
|                                                | Feline Live Intake                                                                                                                                                                                                                                                                                      | 277                                                                                                                                                                                                                                                                                                                                                                                                                                                                                                                                                                                                                                                                                               | 277                                                                                                                                                                                                                                                                                                                                                                                                                                                                                                                                                                                                                                                                                                                                                                                                                                                                                                                                                                                                                                                            |
| В                                              | Stray/At Large                                                                                                                                                                                                                                                                                          | 448                                                                                                                                                                                                                                                                                                                                                                                                                                                                                                                                                                                                                                                                                               | 448                                                                                                                                                                                                                                                                                                                                                                                                                                                                                                                                                                                                                                                                                                                                                                                                                                                                                                                                                                                                                                                            |
| С                                              | Relinquished by Owner                                                                                                                                                                                                                                                                                   | 38                                                                                                                                                                                                                                                                                                                                                                                                                                                                                                                                                                                                                                                                                                | 38                                                                                                                                                                                                                                                                                                                                                                                                                                                                                                                                                                                                                                                                                                                                                                                                                                                                                                                                                                                                                                                             |
| D Owner Intended Euth                          | Owner Intended Euthanasia                                                                                                                                                                                                                                                                               | 12                                                                                                                                                                                                                                                                                                                                                                                                                                                                                                                                                                                                                                                                                                | 12                                                                                                                                                                                                                                                                                                                                                                                                                                                                                                                                                                                                                                                                                                                                                                                                                                                                                                                                                                                                                                                             |
| E                                              | Transferred in from Agency (In State)                                                                                                                                                                                                                                                                   | 0                                                                                                                                                                                                                                                                                                                                                                                                                                                                                                                                                                                                                                                                                                 | 0                                                                                                                                                                                                                                                                                                                                                                                                                                                                                                                                                                                                                                                                                                                                                                                                                                                                                                                                                                                                                                                              |
| E                                              | Transferred in from Agency (Out of State)                                                                                                                                                                                                                                                               | 0                                                                                                                                                                                                                                                                                                                                                                                                                                                                                                                                                                                                                                                                                                 | 0                                                                                                                                                                                                                                                                                                                                                                                                                                                                                                                                                                                                                                                                                                                                                                                                                                                                                                                                                                                                                                                              |
| F                                              | Cruelty/Confiscate (Other Intakes)                                                                                                                                                                                                                                                                      | 22                                                                                                                                                                                                                                                                                                                                                                                                                                                                                                                                                                                                                                                                                                | 22                                                                                                                                                                                                                                                                                                                                                                                                                                                                                                                                                                                                                                                                                                                                                                                                                                                                                                                                                                                                                                                             |
| F                                              | Born in the Shelter (Other Intakes)                                                                                                                                                                                                                                                                     | 0                                                                                                                                                                                                                                                                                                                                                                                                                                                                                                                                                                                                                                                                                                 | 0                                                                                                                                                                                                                                                                                                                                                                                                                                                                                                                                                                                                                                                                                                                                                                                                                                                                                                                                                                                                                                                              |
| F                                              | Returns (Other Intakes)                                                                                                                                                                                                                                                                                 | 8                                                                                                                                                                                                                                                                                                                                                                                                                                                                                                                                                                                                                                                                                                 | 8                                                                                                                                                                                                                                                                                                                                                                                                                                                                                                                                                                                                                                                                                                                                                                                                                                                                                                                                                                                                                                                              |
| G                                              | Total Live Intake                                                                                                                                                                                                                                                                                       | 528                                                                                                                                                                                                                                                                                                                                                                                                                                                                                                                                                                                                                                                                                               | 528                                                                                                                                                                                                                                                                                                                                                                                                                                                                                                                                                                                                                                                                                                                                                                                                                                                                                                                                                                                                                                                            |
| E<br>F<br>F<br>E<br>F<br>F                     | D<br>E<br>E<br>F<br>F<br>F<br>C<br>D<br>E<br>E<br>F<br>F<br>F                                                                                                                                                                                                                                           | DOwner Intended EuthanasiaETransferred in from Agency (In State)ETransferred in from Agency (Out of State)ETransferred in from Agency (Out of State)FCruelty/Confiscate (Other Intakes)FBorn in the Shelter (Other Intakes)FReturns (Other Intakes)FFeline Live IntakeBStray/At LargeCRelinquished by OwnerDOwner Intended EuthanasiaETransferred in from Agency (In State)ECruelty/Confiscate (Other Intakes)FBorn in the Shelter (Other Intakes)FBorn in the Shelter (Other Intakes)FFerred in from Agency (In State)FFerred in from Agency (Out of State)FFerred in from Agency (Out of State)FBorn in the Shelter (Other Intakes)FBorn in the Shelter (Other Intakes)FReturns (Other Intakes) | DOwner Intended Euthanasia6ETransferred in from Agency (In State)0ETransferred in from Agency (Out of State)0FCruelty/Confiscate (Other Intakes)5FBorn in the Shelter (Other Intakes)0FReturns (Other Intakes)0FFeline Live Intake277BStray/At Large448CRelinquished by Owner38DOwner Intended Euthanasia12ETransferred in from Agency (In State)0ECruelty/Confiscate (Other Intakes)22FBorn in the Shelter (Other Intakes)22FBorn in the Shelter (Other Intakes)22FReturns (Other Intakes)38DCruelty/Confiscate (Other Intakes)38FBorn in the Shelter (Other Intakes) <t< td=""></t<> |