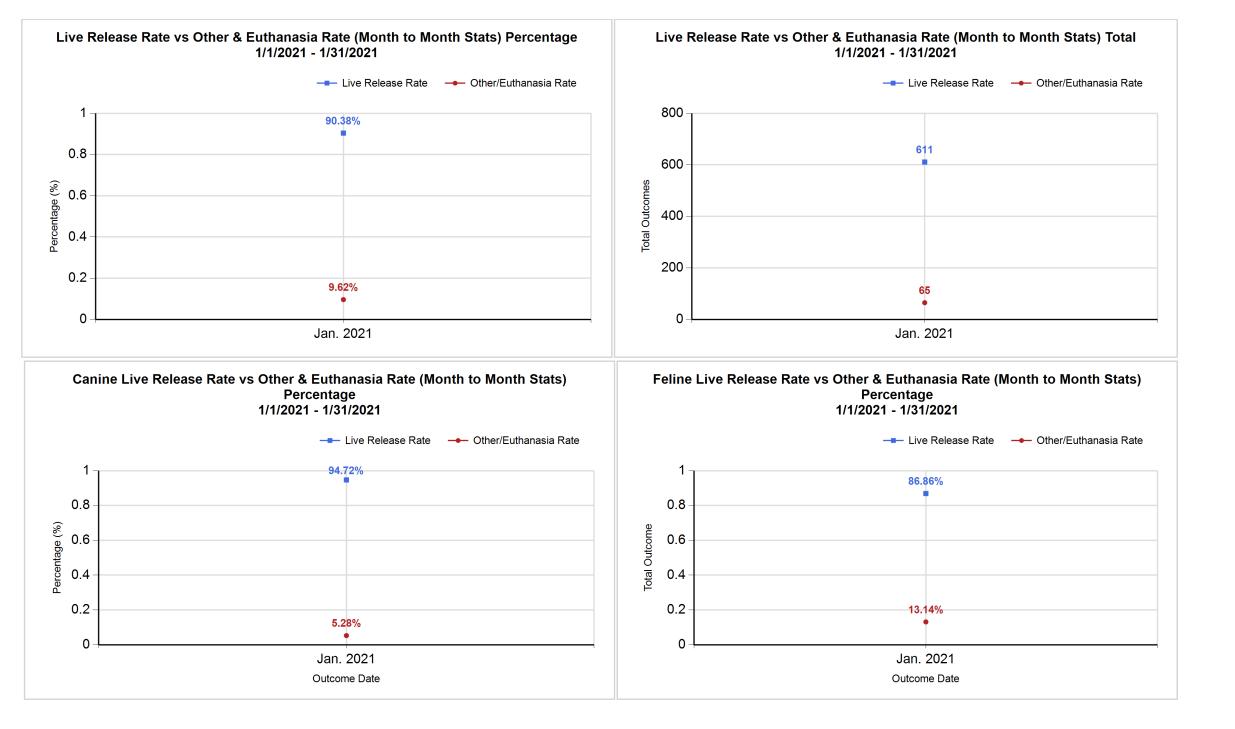

611 / 676 = 90.38%

3/5/2021 11:32:32 AM

| B<br>C<br>D<br>E<br>F<br>F<br>F<br>F<br>F<br>B | Name<br>Stray/At Large<br>Relinquished by Owner<br>Owner Intended Euthanasia<br>Transferred in from Agency (In State)<br>Transferred in from Agency (Out of State)<br>Cruelty/Confiscate (Other Intakes)<br>Born in the Shelter (Other Intakes)<br>Returns (Other Intakes)<br><b>Canine Live Intake</b> | Total<br>195<br>25<br>6<br>0<br>0<br>17<br>0<br>8                                                                                                                                                                                                                                                                                                                                                                                                                                                                                                                                                                                                                                                 | 25<br>6<br>0<br>0<br>17<br>0                                                                                                                                                                                                                                                                                                                                                                                                                                                                                                                                                                                                                                                                                                                                                                                                                                                                                                                                                                                                                                   |
|------------------------------------------------|---------------------------------------------------------------------------------------------------------------------------------------------------------------------------------------------------------------------------------------------------------------------------------------------------------|---------------------------------------------------------------------------------------------------------------------------------------------------------------------------------------------------------------------------------------------------------------------------------------------------------------------------------------------------------------------------------------------------------------------------------------------------------------------------------------------------------------------------------------------------------------------------------------------------------------------------------------------------------------------------------------------------|----------------------------------------------------------------------------------------------------------------------------------------------------------------------------------------------------------------------------------------------------------------------------------------------------------------------------------------------------------------------------------------------------------------------------------------------------------------------------------------------------------------------------------------------------------------------------------------------------------------------------------------------------------------------------------------------------------------------------------------------------------------------------------------------------------------------------------------------------------------------------------------------------------------------------------------------------------------------------------------------------------------------------------------------------------------|
| C<br>D<br>E<br>F<br>F<br>F                     | Relinquished by Owner<br>Owner Intended Euthanasia<br>Transferred in from Agency (In State)<br>Transferred in from Agency (Out of State)<br>Cruelty/Confiscate (Other Intakes)<br>Born in the Shelter (Other Intakes)<br>Returns (Other Intakes)                                                        | 25<br>6<br>0<br>0<br>17<br>0                                                                                                                                                                                                                                                                                                                                                                                                                                                                                                                                                                                                                                                                      | 25<br>6<br>0<br>0<br>17<br>0                                                                                                                                                                                                                                                                                                                                                                                                                                                                                                                                                                                                                                                                                                                                                                                                                                                                                                                                                                                                                                   |
| D<br>E<br>E<br>F<br>F<br>F                     | Owner Intended Euthanasia<br>Transferred in from Agency (In State)<br>Transferred in from Agency (Out of State)<br>Cruelty/Confiscate (Other Intakes)<br>Born in the Shelter (Other Intakes)<br>Returns (Other Intakes)                                                                                 | 6<br>0<br>0<br>17<br>0                                                                                                                                                                                                                                                                                                                                                                                                                                                                                                                                                                                                                                                                            | 6<br>0<br>0<br>17<br>0                                                                                                                                                                                                                                                                                                                                                                                                                                                                                                                                                                                                                                                                                                                                                                                                                                                                                                                                                                                                                                         |
| E<br>F<br>F<br>F                               | Transferred in from Agency (In State)<br>Transferred in from Agency (Out of State)<br>Cruelty/Confiscate (Other Intakes)<br>Born in the Shelter (Other Intakes)<br>Returns (Other Intakes)                                                                                                              | 0<br>0<br>17<br>0                                                                                                                                                                                                                                                                                                                                                                                                                                                                                                                                                                                                                                                                                 | 0<br>0<br>17<br>0                                                                                                                                                                                                                                                                                                                                                                                                                                                                                                                                                                                                                                                                                                                                                                                                                                                                                                                                                                                                                                              |
| E<br>F<br>F<br>F                               | Transferred in from Agency (Out of State)<br>Cruelty/Confiscate (Other Intakes)<br>Born in the Shelter (Other Intakes)<br>Returns (Other Intakes)                                                                                                                                                       | 0<br>17<br>0                                                                                                                                                                                                                                                                                                                                                                                                                                                                                                                                                                                                                                                                                      | 0<br>17<br>0                                                                                                                                                                                                                                                                                                                                                                                                                                                                                                                                                                                                                                                                                                                                                                                                                                                                                                                                                                                                                                                   |
| F<br>F<br>F                                    | Cruelty/Confiscate (Other Intakes)<br>Born in the Shelter (Other Intakes)<br>Returns (Other Intakes)                                                                                                                                                                                                    | 17<br>0                                                                                                                                                                                                                                                                                                                                                                                                                                                                                                                                                                                                                                                                                           | 17                                                                                                                                                                                                                                                                                                                                                                                                                                                                                                                                                                                                                                                                                                                                                                                                                                                                                                                                                                                                                                                             |
| F                                              | Born in the Shelter (Other Intakes)<br>Returns (Other Intakes)                                                                                                                                                                                                                                          | 0                                                                                                                                                                                                                                                                                                                                                                                                                                                                                                                                                                                                                                                                                                 | 0                                                                                                                                                                                                                                                                                                                                                                                                                                                                                                                                                                                                                                                                                                                                                                                                                                                                                                                                                                                                                                                              |
| F                                              | Returns (Other Intakes)                                                                                                                                                                                                                                                                                 |                                                                                                                                                                                                                                                                                                                                                                                                                                                                                                                                                                                                                                                                                                   |                                                                                                                                                                                                                                                                                                                                                                                                                                                                                                                                                                                                                                                                                                                                                                                                                                                                                                                                                                                                                                                                |
|                                                |                                                                                                                                                                                                                                                                                                         | 8                                                                                                                                                                                                                                                                                                                                                                                                                                                                                                                                                                                                                                                                                                 | Q                                                                                                                                                                                                                                                                                                                                                                                                                                                                                                                                                                                                                                                                                                                                                                                                                                                                                                                                                                                                                                                              |
| В                                              | Canine Live Intake                                                                                                                                                                                                                                                                                      |                                                                                                                                                                                                                                                                                                                                                                                                                                                                                                                                                                                                                                                                                                   | 0                                                                                                                                                                                                                                                                                                                                                                                                                                                                                                                                                                                                                                                                                                                                                                                                                                                                                                                                                                                                                                                              |
| В                                              |                                                                                                                                                                                                                                                                                                         | 251                                                                                                                                                                                                                                                                                                                                                                                                                                                                                                                                                                                                                                                                                               | 251                                                                                                                                                                                                                                                                                                                                                                                                                                                                                                                                                                                                                                                                                                                                                                                                                                                                                                                                                                                                                                                            |
|                                                | Stray/At Large                                                                                                                                                                                                                                                                                          | 253                                                                                                                                                                                                                                                                                                                                                                                                                                                                                                                                                                                                                                                                                               | 253                                                                                                                                                                                                                                                                                                                                                                                                                                                                                                                                                                                                                                                                                                                                                                                                                                                                                                                                                                                                                                                            |
| С                                              | Relinquished by Owner                                                                                                                                                                                                                                                                                   | 13                                                                                                                                                                                                                                                                                                                                                                                                                                                                                                                                                                                                                                                                                                | 13                                                                                                                                                                                                                                                                                                                                                                                                                                                                                                                                                                                                                                                                                                                                                                                                                                                                                                                                                                                                                                                             |
| D                                              | Owner Intended Euthanasia                                                                                                                                                                                                                                                                               | 6                                                                                                                                                                                                                                                                                                                                                                                                                                                                                                                                                                                                                                                                                                 | 6                                                                                                                                                                                                                                                                                                                                                                                                                                                                                                                                                                                                                                                                                                                                                                                                                                                                                                                                                                                                                                                              |
| E                                              | Transferred in from Agency (In State)                                                                                                                                                                                                                                                                   | 0                                                                                                                                                                                                                                                                                                                                                                                                                                                                                                                                                                                                                                                                                                 | 0                                                                                                                                                                                                                                                                                                                                                                                                                                                                                                                                                                                                                                                                                                                                                                                                                                                                                                                                                                                                                                                              |
| E                                              | Transferred in from Agency (Out of State)                                                                                                                                                                                                                                                               | 0                                                                                                                                                                                                                                                                                                                                                                                                                                                                                                                                                                                                                                                                                                 | 0                                                                                                                                                                                                                                                                                                                                                                                                                                                                                                                                                                                                                                                                                                                                                                                                                                                                                                                                                                                                                                                              |
| F                                              | Cruelty/Confiscate (Other Intakes)                                                                                                                                                                                                                                                                      | 5                                                                                                                                                                                                                                                                                                                                                                                                                                                                                                                                                                                                                                                                                                 | 5                                                                                                                                                                                                                                                                                                                                                                                                                                                                                                                                                                                                                                                                                                                                                                                                                                                                                                                                                                                                                                                              |
| F                                              | Born in the Shelter (Other Intakes)                                                                                                                                                                                                                                                                     | 0                                                                                                                                                                                                                                                                                                                                                                                                                                                                                                                                                                                                                                                                                                 | 0                                                                                                                                                                                                                                                                                                                                                                                                                                                                                                                                                                                                                                                                                                                                                                                                                                                                                                                                                                                                                                                              |
| F                                              | Returns (Other Intakes)                                                                                                                                                                                                                                                                                 | 0                                                                                                                                                                                                                                                                                                                                                                                                                                                                                                                                                                                                                                                                                                 | 0                                                                                                                                                                                                                                                                                                                                                                                                                                                                                                                                                                                                                                                                                                                                                                                                                                                                                                                                                                                                                                                              |
|                                                | Feline Live Intake                                                                                                                                                                                                                                                                                      | 277                                                                                                                                                                                                                                                                                                                                                                                                                                                                                                                                                                                                                                                                                               | 277                                                                                                                                                                                                                                                                                                                                                                                                                                                                                                                                                                                                                                                                                                                                                                                                                                                                                                                                                                                                                                                            |
| В                                              | Stray/At Large                                                                                                                                                                                                                                                                                          | 448                                                                                                                                                                                                                                                                                                                                                                                                                                                                                                                                                                                                                                                                                               | 448                                                                                                                                                                                                                                                                                                                                                                                                                                                                                                                                                                                                                                                                                                                                                                                                                                                                                                                                                                                                                                                            |
| С                                              | Relinquished by Owner                                                                                                                                                                                                                                                                                   | 38                                                                                                                                                                                                                                                                                                                                                                                                                                                                                                                                                                                                                                                                                                | 38                                                                                                                                                                                                                                                                                                                                                                                                                                                                                                                                                                                                                                                                                                                                                                                                                                                                                                                                                                                                                                                             |
| D Owner Intended Euth                          | Owner Intended Euthanasia                                                                                                                                                                                                                                                                               | 12                                                                                                                                                                                                                                                                                                                                                                                                                                                                                                                                                                                                                                                                                                | 12                                                                                                                                                                                                                                                                                                                                                                                                                                                                                                                                                                                                                                                                                                                                                                                                                                                                                                                                                                                                                                                             |
| E                                              | Transferred in from Agency (In State)                                                                                                                                                                                                                                                                   | 0                                                                                                                                                                                                                                                                                                                                                                                                                                                                                                                                                                                                                                                                                                 | 0                                                                                                                                                                                                                                                                                                                                                                                                                                                                                                                                                                                                                                                                                                                                                                                                                                                                                                                                                                                                                                                              |
| E                                              | Transferred in from Agency (Out of State)                                                                                                                                                                                                                                                               | 0                                                                                                                                                                                                                                                                                                                                                                                                                                                                                                                                                                                                                                                                                                 | 0                                                                                                                                                                                                                                                                                                                                                                                                                                                                                                                                                                                                                                                                                                                                                                                                                                                                                                                                                                                                                                                              |
| F                                              | Cruelty/Confiscate (Other Intakes)                                                                                                                                                                                                                                                                      | 22                                                                                                                                                                                                                                                                                                                                                                                                                                                                                                                                                                                                                                                                                                | 22                                                                                                                                                                                                                                                                                                                                                                                                                                                                                                                                                                                                                                                                                                                                                                                                                                                                                                                                                                                                                                                             |
| F                                              | Born in the Shelter (Other Intakes)                                                                                                                                                                                                                                                                     | 0                                                                                                                                                                                                                                                                                                                                                                                                                                                                                                                                                                                                                                                                                                 | 0                                                                                                                                                                                                                                                                                                                                                                                                                                                                                                                                                                                                                                                                                                                                                                                                                                                                                                                                                                                                                                                              |
| F                                              | Returns (Other Intakes)                                                                                                                                                                                                                                                                                 | 8                                                                                                                                                                                                                                                                                                                                                                                                                                                                                                                                                                                                                                                                                                 | 8                                                                                                                                                                                                                                                                                                                                                                                                                                                                                                                                                                                                                                                                                                                                                                                                                                                                                                                                                                                                                                                              |
| G                                              | Total Live Intake                                                                                                                                                                                                                                                                                       | 528                                                                                                                                                                                                                                                                                                                                                                                                                                                                                                                                                                                                                                                                                               | 528                                                                                                                                                                                                                                                                                                                                                                                                                                                                                                                                                                                                                                                                                                                                                                                                                                                                                                                                                                                                                                                            |
| E<br>F<br>F<br>E<br>F<br>F                     | D<br>E<br>E<br>F<br>F<br>F<br>C<br>D<br>E<br>E<br>F<br>F<br>F                                                                                                                                                                                                                                           | DOwner Intended EuthanasiaETransferred in from Agency (In State)ETransferred in from Agency (Out of State)ETransferred in from Agency (Out of State)FCruelty/Confiscate (Other Intakes)FBorn in the Shelter (Other Intakes)FReturns (Other Intakes)FFeline Live IntakeBStray/At LargeCRelinquished by OwnerDOwner Intended EuthanasiaETransferred in from Agency (In State)ECruelty/Confiscate (Other Intakes)FBorn in the Shelter (Other Intakes)FBorn in the Shelter (Other Intakes)FFerred in from Agency (In State)FFerred in from Agency (Out of State)FFerred in from Agency (Out of State)FBorn in the Shelter (Other Intakes)FBorn in the Shelter (Other Intakes)FReturns (Other Intakes) | DOwner Intended Euthanasia6ETransferred in from Agency (In State)0ETransferred in from Agency (Out of State)0FCruelty/Confiscate (Other Intakes)5FBorn in the Shelter (Other Intakes)0FReturns (Other Intakes)0FFeline Live Intake277BStray/At Large448CRelinquished by Owner38DOwner Intended Euthanasia12ETransferred in from Agency (In State)0ECruelty/Confiscate (Other Intakes)22FBorn in the Shelter (Other Intakes)22FBorn in the Shelter (Other Intakes)22FReturns (Other Intakes)38DCruelty/Confiscate (Other Intakes)38FBorn in the Shelter (Other Intakes) <t< td=""></t<> |

|           | TOTAL           |                     |               | Canine       |                     |               | Feline       |                     |               |
|-----------|-----------------|---------------------|---------------|--------------|---------------------|---------------|--------------|---------------------|---------------|
|           | Live<br>Release | Live Release<br>(%) | Change<br>(%) | Live Release | Live Release<br>(%) | Change<br>(%) | Live Release | Live Release<br>(%) | Change<br>(%) |
| Jan. 2021 | 611             | 90.38%              | NaN           | 287          | 94.72%              | NaN           | 324          | 86.86%              | NaN           |

Formula: M / S 611 / 676 = 90.38%

|            | Canine                 |        |         |                     | Feline                 |        |         |                     |  |
|------------|------------------------|--------|---------|---------------------|------------------------|--------|---------|---------------------|--|
| Month Year | Beginning<br>Inventory | Intake | Outcome | Ending<br>Inventory | Beginning<br>Inventory | Intake | Outcome | Ending<br>Inventory |  |
| 01/2021    | 142                    | 251    | 303     | 90                  | 213                    | 277    | 373     | 117                 |  |