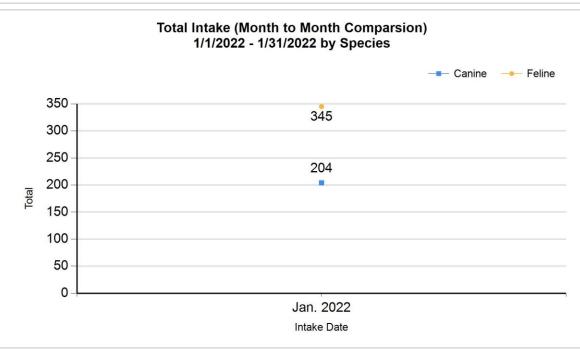

Intake & Outcome Statistics (1/1/2022 - 1/31/2022) Pivoted by Intake & Outcome Month to Month Comparison

|          |                                           | Feline | Canine | Total | Jan. 2022 |
|----------|-------------------------------------------|--------|--------|-------|-----------|
|          | LIVE INTAKE                               |        |        |       |           |
| В        | Stray/At Large                            | 271    | 162    | 433   | 433       |
| С        | Relinquished by Owner                     | 59     | 17     | 76    | 76        |
| D        | Owner Intended Euthanasia                 | 3      | 10     | 13    | 13        |
| Е        | Transferred in from Agency (In State)     | 0      | 0      | 0     | 0         |
| E        | Transferred in from Agency (Out of State) | 0      | 0      | 0     | 0         |
| F        | Cruelty/Confiscate (Other Intakes)        | 7      | 8      | 15    | 15        |
| F        | Born in the Shelter (Other Intakes)       | 0      | 0      | 0     | 0         |
| F        | Returns (Other Intakes)                   | 5 7    |        | 12    | 12        |
| G        | Total Live Intake [B+C+D+E+F]             | 345    | 204    | 549   | 549       |
| OUTCOMES |                                           |        |        |       |           |
| Н        | Adoption                                  | 180    | 85     | 265   | 265       |
| ı        | Return to Owner                           | 7      | 39     | 46    | 46        |
| J        | Transferred to Another Agency             | 3      | 56     | 59    | 59        |
| K        | Return to Field                           | 80     | 0      | 80    | 80        |
| L        | Other Live Outcomes                       | 0      | 0      | 0     | 0         |
| M        | Subtotal: Live Outcomes [H+I+J+K+L]       | 270    | 180    | 450   | 450       |
| N        | Died in Care                              | 2      | 0      | 2     | 2         |
| 0        | Lost in Care                              | 0      | 0      | 0     | 0         |
| Р        | Shelter Euthanasia                        | 43     | 21     | 64    | 64        |
| Q        | Owner Intended Euthanasia                 | 3      | 8      | 11    | 11        |

## Intake Statistics Pivoted by Species (1/1/2022 - 1/31/2022)

Month to Month Comparison

| Specie<br>s |   | Name                                      | Total | Jan. 2022 |
|-------------|---|-------------------------------------------|-------|-----------|
| Feline      | В | Stray/At Large                            | 271   | 271       |
|             | С | Relinquished by Owner                     | 59    | 59        |
|             | D | Owner Intended Euthanasia                 | 3     | 3         |
|             | E | Transferred in from Agency (In State)     | 0     | 0         |
|             | E | Transferred in from Agency (Out of State) | 0     | 0         |
|             | F | Cruelty/Confiscate (Other Intakes)        | 7     | 7         |
|             | F | Returns (Other Intakes)                   | 5     | 5         |
|             | F | Born in the Shelter (Other Intakes)       | 0     | 0         |
|             |   | Feline Live Intake                        | 345   | 345       |
| Canine      | В | Stray/At Large                            | 162   | 162       |
|             | С | Relinquished by Owner                     | 17    | 17        |
|             | D | Owner Intended Euthanasia                 | 10    | 10        |
|             | E | Transferred in from Agency (Out of State) | 0     | 0         |
|             | E | Transferred in from Agency (In State)     | 0     | 0         |
|             | F | Cruelty/Confiscate (Other Intakes)        | 8     | 8         |
|             | F | Returns (Other Intakes)                   | 7     | 7         |
|             | F | Born in the Shelter (Other Intakes)       | 0     | 0         |
|             |   | Canine Live Intake                        | 204   | 204       |
|             | В | Stray/At Large                            | 433   | 433       |
|             | С | Relinquished by Owner                     | 76    | 76        |