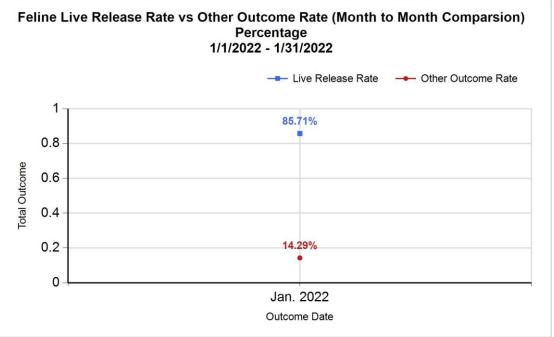

6/8/2022 1:27:39 PM

| R | Subtotal: Other Outcomes [N+O+P+Q]       | 48     | 29     | 77     | 77     |
|---|------------------------------------------|--------|--------|--------|--------|
| S | Total Outcomes [ M + R ]                 | 318    | 209    | 527    | 527    |
|   |                                          |        |        |        |        |
|   | Asilomar "Lite" Live Release Rate:       | 85.71% | 89.55% | 87.21% | 87.21% |
|   | Canine Asilomar "Lite" Live Release Rate |        |        | 89.55% | 89.55% |
|   | Feline Asilomar "Lite" Live Release Rate |        |        | 85.71% | 85.71% |

|           | TOTAL           |                  |               | Canine       |                     |               | Feline       |                     |               |
|-----------|-----------------|------------------|---------------|--------------|---------------------|---------------|--------------|---------------------|---------------|
|           | Live<br>Release | Live Release (%) | Change<br>(%) | Live Release | Live Release<br>(%) | Change<br>(%) | Live Release | Live Release<br>(%) | Change<br>(%) |
| Jan. 2022 | 450             | 87.21%           | NaN           | 180          | 89.55%              | NaN           | 270          | 85.71%              | NaN           |