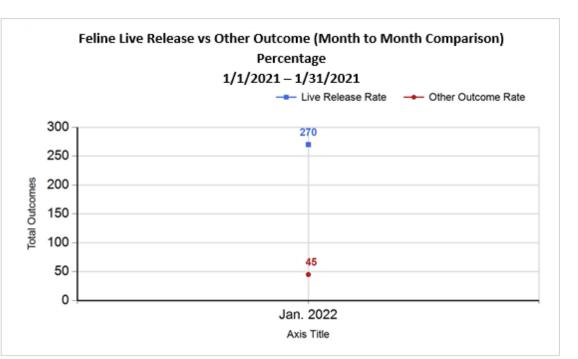

| Species |   | Name                          | Total | Jan. 2022 |
|---------|---|-------------------------------|-------|-----------|
| Feline  | Н | Adoption                      | 180   | 180       |
|         | I | Return to Owner               | 7     | 7         |
|         | J | Transferred to Another Agency | 3     | 3         |
|         | K | Return to Field               | 80    | 80        |
|         | L | Other Live Outcomes           | 0     | 0         |
|         | М | Subtotal: Live Outcomes       | 270   | 270       |
|         | N | Died in Care                  | 2     | 2         |
|         | 0 | Lost in Care                  | 0     | 0         |
|         | Р | Shelter Euthanasia            | 43    | 43        |
|         | Q | Owner Intended Euthanasia     | 3     | 3         |
|         | R | Subtotal: Other Outcomes      | 48    | 48        |
|         |   | Feline Total Outcome          | 318   | 318       |
| Canine  | Н | Adoption                      | 85    | 85        |
|         | I | Return to Owner               | 39    | 39        |
|         | J | Transferred to Another Agency | 56    | 56        |
|         | K | Return to Field               | 0     | 0         |
|         | L | Other Live Outcomes           | 0     | 0         |
|         | М | Subtotal: Live Outcomes       | 180   | 180       |
|         | N | Died in Care                  | 0     | 0         |
|         | 0 | Lost in Care                  | 0     | 0         |
|         | Р | Shelter Euthanasia            | 21    | 21        |
|         | Q | Owner Intended Euthanasia     | 8     | 8         |
|         | R | Subtotal: Other Outcomes      | 29    | 29        |
|         |   | Canine Total Outcome          | 209   | 209       |
|         | Н | Adoption                      | 265   | 265       |