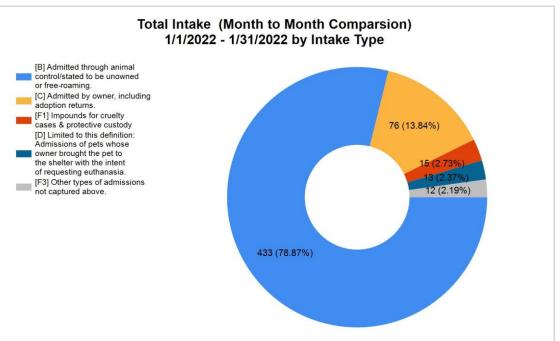

Intake & Outcome Statistics (1/1/2022 - 1/31/2022) Pivoted by Intake & Outcome Month to Month Comparison

|          |                                           | Feline | Canine | Total | Jan. 2022 |
|----------|-------------------------------------------|--------|--------|-------|-----------|
|          | LIVE INTAKE                               |        |        |       |           |
| В        | Stray/At Large                            | 271    | 162    | 433   | 433       |
| С        | Relinquished by Owner                     | 59     | 17     | 76    | 76        |
| D        | Owner Intended Euthanasia                 | 3      | 10     | 13    | 13        |
| Е        | Transferred in from Agency (In State)     | 0      | 0      | 0     | 0         |
| E        | Transferred in from Agency (Out of State) | 0      | 0      | 0     | 0         |
| F        | Cruelty/Confiscate (Other Intakes)        | 7      | 8      | 15    | 15        |
| F        | Born in the Shelter (Other Intakes)       | 0      | 0      | 0     | 0         |
| F        | Returns (Other Intakes)                   | 5 7    |        | 12    | 12        |
| G        | Total Live Intake [B+C+D+E+F]             | 345    | 204    | 549   | 549       |
| OUTCOMES |                                           |        |        |       |           |
| Н        | Adoption                                  | 180    | 85     | 265   | 265       |
| ı        | Return to Owner                           | 7      | 39     | 46    | 46        |
| J        | Transferred to Another Agency             | 3      | 56     | 59    | 59        |
| K        | Return to Field                           | 80     | 0      | 80    | 80        |
| L        | Other Live Outcomes                       | 0      | 0      | 0     | 0         |
| M        | Subtotal: Live Outcomes [H+I+J+K+L]       | 270    | 180    | 450   | 450       |
| N        | Died in Care                              | 2      | 0      | 2     | 2         |
| 0        | Lost in Care                              | 0      | 0      | 0     | 0         |
| Р        | Shelter Euthanasia                        | 43     | 21     | 64    | 64        |
| Q        | Owner Intended Euthanasia                 | 3      | 8      | 11    | 11        |

6/8/2022 1:27:39 PM

| D | Owner Intended Euthanasia                 | 13  | 13  |
|---|-------------------------------------------|-----|-----|
| Е | Transferred in from Agency (In State)     | 0   | 0   |
| Е | Transferred in from Agency (Out of State) | 0   | 0   |
| F | Cruelty/Confiscate (Other Intakes)        | 15  | 15  |
| F | Returns (Other Intakes)                   | 12  | 12  |
| F | Born in the Shelter (Other Intakes)       | 0   | 0   |
| G | Total Live Intake                         | 549 | 549 |
|   |                                           |     |     |