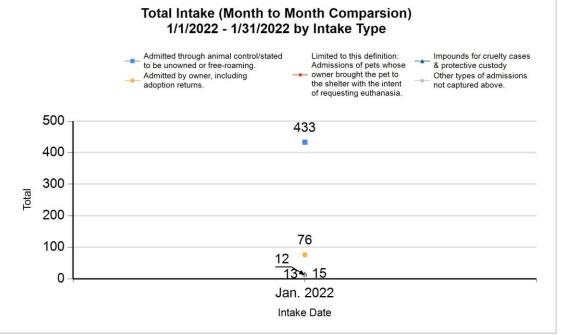

Intake & Outcome Statistics (1/1/2022 - 1/31/2022) Pivoted by Intake & Outcome Month to Month Comparison

|          |                                           | Feline | Canine | Total | Jan. 2022 |
|----------|-------------------------------------------|--------|--------|-------|-----------|
|          | LIVE INTAKE                               |        |        |       |           |
| В        | Stray/At Large                            | 271    | 162    | 433   | 433       |
| С        | Relinquished by Owner                     | 59     | 17     | 76    | 76        |
| D        | Owner Intended Euthanasia                 | 3      | 10     | 13    | 13        |
| Е        | Transferred in from Agency (In State)     | 0      | 0      | 0     | 0         |
| E        | Transferred in from Agency (Out of State) | 0      | 0      | 0     | 0         |
| F        | Cruelty/Confiscate (Other Intakes)        | 7      | 8      | 15    | 15        |
| F        | Born in the Shelter (Other Intakes)       | 0      | 0      | 0     | 0         |
| F        | Returns (Other Intakes)                   | 5 7    |        | 12    | 12        |
| G        | Total Live Intake [B+C+D+E+F]             | 345    | 204    | 549   | 549       |
| OUTCOMES |                                           |        |        |       |           |
| Н        | Adoption                                  | 180    | 85     | 265   | 265       |
| ı        | Return to Owner                           | 7      | 39     | 46    | 46        |
| J        | Transferred to Another Agency             | 3      | 56     | 59    | 59        |
| K        | Return to Field                           | 80     | 0      | 80    | 80        |
| L        | Other Live Outcomes                       | 0      | 0      | 0     | 0         |
| M        | Subtotal: Live Outcomes [H+I+J+K+L]       | 270    | 180    | 450   | 450       |
| N        | Died in Care                              | 2      | 0      | 2     | 2         |
| 0        | Lost in Care                              | 0      | 0      | 0     | 0         |
| Р        | Shelter Euthanasia                        | 43     | 21     | 64    | 64        |
| Q        | Owner Intended Euthanasia                 | 3      | 8      | 11    | 11        |

6/8/2022 1:27:39 PM

| D | Owner Intended Euthanasia                 | 13  | 13  |
|---|-------------------------------------------|-----|-----|
| Е | Transferred in from Agency (In State)     | 0   | 0   |
| Е | Transferred in from Agency (Out of State) | 0   | 0   |
| F | Cruelty/Confiscate (Other Intakes)        | 15  | 15  |
| F | Returns (Other Intakes)                   | 12  | 12  |
| F | Born in the Shelter (Other Intakes)       | 0   | 0   |
| G | Total Live Intake                         | 549 | 549 |
|   |                                           |     |     |