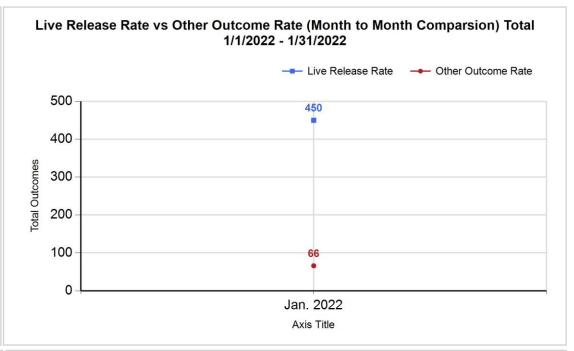

6/8/2022 1:27:39 PM

| R | Subtotal: Other Outcomes [N+O+P+Q]       | 48     | 29     | 77     | 77     |
|---|------------------------------------------|--------|--------|--------|--------|
| S | Total Outcomes [ M + R ]                 | 318    | 209    | 527    | 527    |
|   |                                          |        |        |        |        |
|   | Asilomar "Lite" Live Release Rate:       | 85.71% | 89.55% | 87.21% | 87.21% |
|   | Canine Asilomar "Lite" Live Release Rate |        |        | 89.55% | 89.55% |
|   | Feline Asilomar "Lite" Live Release Rate |        |        | 85.71% | 85.71% |

|           | TOTAL           |                  |               | Canine       |                     |               | Feline       |                     |               |
|-----------|-----------------|------------------|---------------|--------------|---------------------|---------------|--------------|---------------------|---------------|
|           | Live<br>Release | Live Release (%) | Change<br>(%) | Live Release | Live Release<br>(%) | Change<br>(%) | Live Release | Live Release<br>(%) | Change<br>(%) |
| Jan. 2022 | 450             | 87.21%           | NaN           | 180          | 89.55%              | NaN           | 270          | 85.71%              | NaN           |