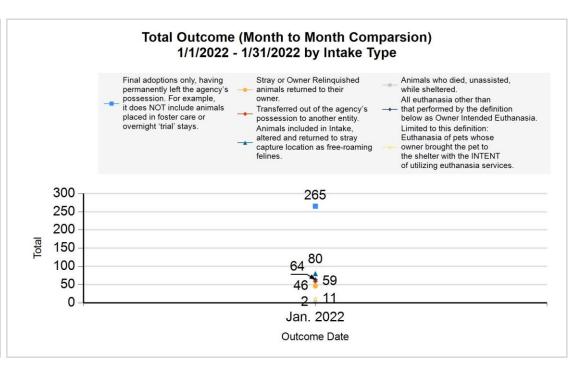

Intake & Outcome Statistics (1/1/2022 - 1/31/2022) Pivoted by Intake & Outcome Month to Month Comparison

|          |                                           | Feline | Canine | Total | Jan. 2022 |
|----------|-------------------------------------------|--------|--------|-------|-----------|
|          | LIVE INTAKE                               |        |        |       |           |
| В        | Stray/At Large                            | 271    | 162    | 433   | 433       |
| С        | Relinquished by Owner                     | 59     | 17     | 76    | 76        |
| D        | Owner Intended Euthanasia                 | 3      | 10     | 13    | 13        |
| Е        | Transferred in from Agency (In State)     | 0      | 0      | 0     | 0         |
| E        | Transferred in from Agency (Out of State) | 0      | 0      | 0     | 0         |
| F        | Cruelty/Confiscate (Other Intakes)        | 7      | 8      | 15    | 15        |
| F        | Born in the Shelter (Other Intakes)       | 0      | 0      | 0     | 0         |
| F        | Returns (Other Intakes)                   | 5 7    |        | 12    | 12        |
| G        | Total Live Intake [B+C+D+E+F]             | 345    | 204    | 549   | 549       |
| OUTCOMES |                                           |        |        |       |           |
| Н        | Adoption                                  | 180    | 85     | 265   | 265       |
| ı        | Return to Owner                           | 7      | 39     | 46    | 46        |
| J        | Transferred to Another Agency             | 3      | 56     | 59    | 59        |
| K        | Return to Field                           | 80     | 0      | 80    | 80        |
| L        | Other Live Outcomes                       | 0      | 0      | 0     | 0         |
| M        | Subtotal: Live Outcomes [H+I+J+K+L]       | 270    | 180    | 450   | 450       |
| N        | Died in Care                              | 2      | 0      | 2     | 2         |
| 0        | Lost in Care                              | 0      | 0      | 0     | 0         |
| Р        | Shelter Euthanasia                        | 43     | 21     | 64    | 64        |
| Q        | Owner Intended Euthanasia                 | 3      | 8      | 11    | 11        |

6/8/2022 1:27:39 PM

| I | Return to Owner               | 46  | 46  |
|---|-------------------------------|-----|-----|
| J | Transferred to Another Agency | 59  | 59  |
| K | Return to Field               | 80  | 80  |
| L | Other Live Outcomes           | 0   | 0   |
| N | Died in Care                  | 2   | 2   |
| 0 | Lost in Care                  | 0   | 0   |
| Р | Shelter Euthanasia            | 64  | 64  |
| Q | Owner Intended Euthanasia     | 11  | 11  |
| S | Total Outcome                 | 527 | 527 |
|   |                               |     |     |