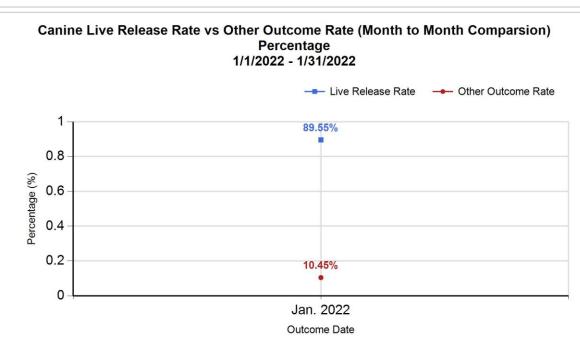

6/8/2022 1:27:39 PM

| R | Subtotal: Other Outcomes [N+O+P+Q]       | 48     | 29     | 77     | 77     |
|---|------------------------------------------|--------|--------|--------|--------|
| S | Total Outcomes [ M + R ]                 | 318    | 209    | 527    | 527    |
|   |                                          |        |        |        |        |
|   | Asilomar "Lite" Live Release Rate:       | 85.71% | 89.55% | 87.21% | 87.21% |
|   | Canine Asilomar "Lite" Live Release Rate |        |        | 89.55% | 89.55% |
|   | Feline Asilomar "Lite" Live Release Rate |        |        | 85.71% | 85.71% |

|           | TOTAL           |                  |               | Canine       |                     |               | Feline       |                     |               |
|-----------|-----------------|------------------|---------------|--------------|---------------------|---------------|--------------|---------------------|---------------|
|           | Live<br>Release | Live Release (%) | Change<br>(%) | Live Release | Live Release<br>(%) | Change<br>(%) | Live Release | Live Release<br>(%) | Change<br>(%) |
| Jan. 2022 | 450             | 87.21%           | NaN           | 180          | 89.55%              | NaN           | 270          | 85.71%              | NaN           |