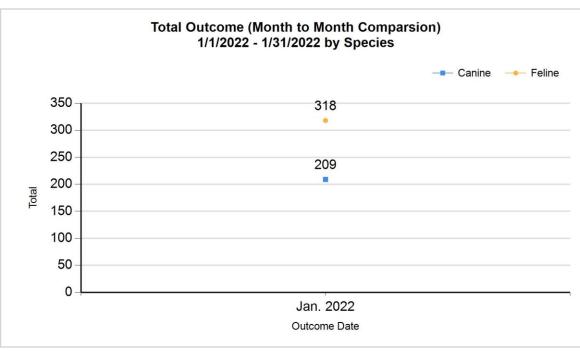

6/8/2022 1:27:39 PM

| R | Subtotal: Other Outcomes [N+O+P+Q]       | 48     | 29     | 77     | 77     |
|---|------------------------------------------|--------|--------|--------|--------|
| S | Total Outcomes [ M + R ]                 | 318    | 209    | 527    | 527    |
|   |                                          |        |        |        |        |
|   | Asilomar "Lite" Live Release Rate:       | 85.71% | 89.55% | 87.21% | 87.21% |
|   | Canine Asilomar "Lite" Live Release Rate |        |        | 89.55% | 89.55% |
|   | Feline Asilomar "Lite" Live Release Rate |        |        | 85.71% | 85.71% |

| Species |   | Name                          | Total | Jan. 2022 |
|---------|---|-------------------------------|-------|-----------|
| Feline  | Н | Adoption                      | 180   | 180       |
|         | I | Return to Owner               | 7     | 7         |
|         | J | Transferred to Another Agency | 3     | 3         |
|         | K | Return to Field               | 80    | 80        |
|         | L | Other Live Outcomes           | 0     | 0         |
|         | М | Subtotal: Live Outcomes       | 270   | 270       |
|         | N | Died in Care                  | 2     | 2         |
|         | 0 | Lost in Care                  | 0     | 0         |
|         | Р | Shelter Euthanasia            | 43    | 43        |
|         | Q | Owner Intended Euthanasia     | 3     | 3         |
|         | R | Subtotal: Other Outcomes      | 48    | 48        |
|         |   | Feline Total Outcome          | 318   | 318       |
| Canine  | Н | Adoption                      | 85    | 85        |
|         | I | Return to Owner               | 39    | 39        |
|         | J | Transferred to Another Agency | 56    | 56        |
|         | K | Return to Field               | 0     | 0         |
|         | L | Other Live Outcomes           | 0     | 0         |
|         | М | Subtotal: Live Outcomes       | 180   | 180       |
|         | N | Died in Care                  | 0     | 0         |
|         | 0 | Lost in Care                  | 0     | 0         |
|         | Р | Shelter Euthanasia            | 21    | 21        |
|         | Q | Owner Intended Euthanasia     | 8     | 8         |
|         | R | Subtotal: Other Outcomes      | 29    | 29        |
|         |   | Canine Total Outcome          | 209   | 209       |
|         | Н | Adoption                      | 265   | 265       |