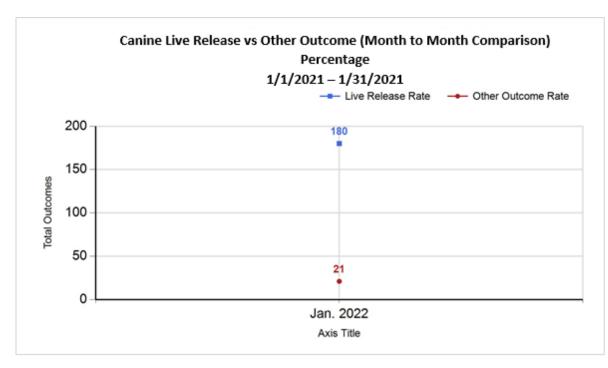

| Species |   | Name                          | Total | Jan. 2022 |
|---------|---|-------------------------------|-------|-----------|
| Feline  | Н | Adoption                      | 180   | 180       |
|         | I | Return to Owner               | 7     | 7         |
|         | J | Transferred to Another Agency | 3     | 3         |
|         | K | Return to Field               | 80    | 80        |
|         | L | Other Live Outcomes           | 0     | 0         |
|         | М | Subtotal: Live Outcomes       | 270   | 270       |
|         | N | Died in Care                  | 2     | 2         |
|         | 0 | Lost in Care                  | 0     | 0         |
|         | Р | Shelter Euthanasia            | 43    | 43        |
|         | Q | Owner Intended Euthanasia     | 3     | 3         |
|         | R | Subtotal: Other Outcomes      | 48    | 48        |
|         |   | Feline Total Outcome          | 318   | 318       |
| Canine  | Н | Adoption                      | 85    | 85        |
|         | I | Return to Owner               | 39    | 39        |
|         | J | Transferred to Another Agency | 56    | 56        |
|         | K | Return to Field               | 0     | 0         |
|         | L | Other Live Outcomes           | 0     | 0         |
|         | М | Subtotal: Live Outcomes       | 180   | 180       |
|         | N | Died in Care                  | 0     | 0         |
|         | 0 | Lost in Care                  | 0     | 0         |
|         | Р | Shelter Euthanasia            | 21    | 21        |
|         | Q | Owner Intended Euthanasia     | 8     | 8         |
|         | R | Subtotal: Other Outcomes      | 29    | 29        |
|         |   | Canine Total Outcome          | 209   | 209       |
|         | Н | Adoption                      | 265   | 265       |

6/8/2022 1:27:39 PM

| I | Return to Owner               | 46  | 46  |
|---|-------------------------------|-----|-----|
| J | Transferred to Another Agency | 59  | 59  |
| K | Return to Field               | 80  | 80  |
| L | Other Live Outcomes           | 0   | 0   |
| N | Died in Care                  | 2   | 2   |
| 0 | Lost in Care                  | 0   | 0   |
| Р | Shelter Euthanasia            | 64  | 64  |
| Q | Owner Intended Euthanasia     | 11  | 11  |
| S | Total Outcome                 | 527 | 527 |
|   |                               |     |     |