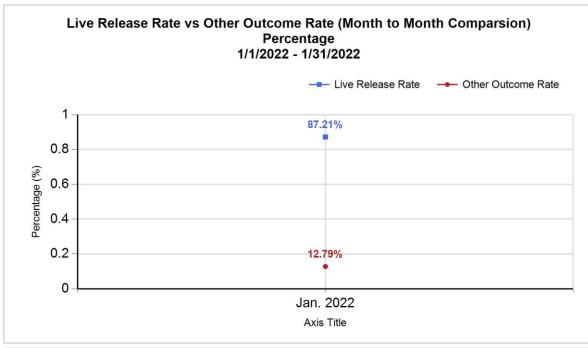

6/8/2022 1:27:39 PM

| R | Subtotal: Other Outcomes [N+O+P+Q]       | 48     | 29     | 77     | 77     |
|---|------------------------------------------|--------|--------|--------|--------|
| S | Total Outcomes [ M + R ]                 | 318    | 209    | 527    | 527    |
|   |                                          |        |        |        |        |
|   | Asilomar "Lite" Live Release Rate:       | 85.71% | 89.55% | 87.21% | 87.21% |
|   | Canine Asilomar "Lite" Live Release Rate |        |        | 89.55% | 89.55% |
|   | Feline Asilomar "Lite" Live Release Rate |        |        | 85.71% | 85.71% |

## Formula:

M / (S subtract Q) 450 / ( 527 subtract 11 ) = 87.21%

|           | TOTAL           |                  |               | Canine       |                     |               | Feline       |                     |               |
|-----------|-----------------|------------------|---------------|--------------|---------------------|---------------|--------------|---------------------|---------------|
|           | Live<br>Release | Live Release (%) | Change<br>(%) | Live Release | Live Release<br>(%) | Change<br>(%) | Live Release | Live Release<br>(%) | Change<br>(%) |
| Jan. 2022 | 450             | 87.21%           | NaN           | 180          | 89.55%              | NaN           | 270          | 85.71%              | NaN           |