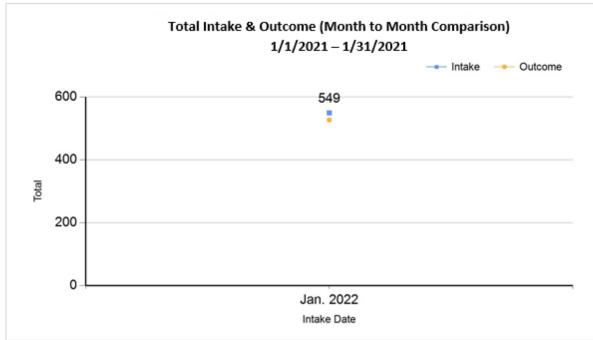

Intake & Outcome Statistics (1/1/2022 - 1/31/2022) Pivoted by Intake & Outcome Month to Month Comparison

|          |                                           | Feline | Canine | Total | Jan. 2022 |
|----------|-------------------------------------------|--------|--------|-------|-----------|
|          | LIVE INTAKE                               |        |        |       |           |
| В        | Stray/At Large                            | 271    | 162    | 433   | 433       |
| С        | Relinquished by Owner                     | 59     | 17     | 76    | 76        |
| D        | Owner Intended Euthanasia                 | 3      | 10     | 13    | 13        |
| Е        | Transferred in from Agency (In State)     | 0      | 0      | 0     | 0         |
| E        | Transferred in from Agency (Out of State) | 0      | 0      | 0     | 0         |
| F        | Cruelty/Confiscate (Other Intakes)        | 7      | 8      | 15    | 15        |
| F        | Born in the Shelter (Other Intakes)       | 0      | 0      | 0     | 0         |
| F        | Returns (Other Intakes)                   | 5 7    |        | 12    | 12        |
| G        | Total Live Intake [B+C+D+E+F]             | 345    | 204    | 549   | 549       |
| OUTCOMES |                                           |        |        |       |           |
| Н        | Adoption                                  | 180    | 85     | 265   | 265       |
| ı        | Return to Owner                           | 7      | 39     | 46    | 46        |
| J        | Transferred to Another Agency             | 3      | 56     | 59    | 59        |
| K        | Return to Field                           | 80     | 0      | 80    | 80        |
| L        | Other Live Outcomes                       | 0      | 0      | 0     | 0         |
| M        | Subtotal: Live Outcomes [H+I+J+K+L]       | 270    | 180    | 450   | 450       |
| N        | Died in Care                              | 2      | 0      | 2     | 2         |
| 0        | Lost in Care                              | 0      | 0      | 0     | 0         |
| Р        | Shelter Euthanasia                        | 43     | 21     | 64    | 64        |
| Q        | Owner Intended Euthanasia                 | 3      | 8      | 11    | 11        |

6/8/2022 1:27:39 PM

| D | Owner Intended Euthanasia                 | 13  | 13  |
|---|-------------------------------------------|-----|-----|
| Е | Transferred in from Agency (In State)     | 0   | 0   |
| Е | Transferred in from Agency (Out of State) | 0   | 0   |
| F | Cruelty/Confiscate (Other Intakes)        | 15  | 15  |
| F | Returns (Other Intakes)                   | 12  | 12  |
| F | Born in the Shelter (Other Intakes)       | 0   | 0   |
| G | Total Live Intake                         | 549 | 549 |
|   |                                           |     |     |