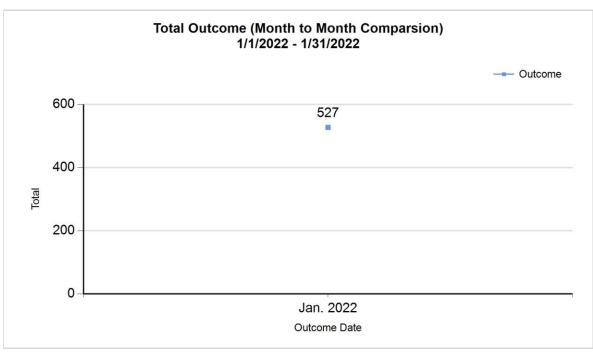

6/8/2022 1:27:39 PM

| R | Subtotal: Other Outcomes [N+O+P+Q]       | 48     | 29     | 77     | 77     |
|---|------------------------------------------|--------|--------|--------|--------|
| S | Total Outcomes [ M + R ]                 | 318    | 209    | 527    | 527    |
|   |                                          |        |        |        |        |
|   | Asilomar "Lite" Live Release Rate:       | 85.71% | 89.55% | 87.21% | 87.21% |
|   | Canine Asilomar "Lite" Live Release Rate |        |        | 89.55% | 89.55% |
|   | Feline Asilomar "Lite" Live Release Rate |        |        | 85.71% | 85.71% |

6/8/2022 1:27:39 PM

| I | Return to Owner               | 46  | 46  |
|---|-------------------------------|-----|-----|
| J | Transferred to Another Agency | 59  | 59  |
| K | Return to Field               | 80  | 80  |
| L | Other Live Outcomes           | 0   | 0   |
| N | Died in Care                  | 2   | 2   |
| 0 | Lost in Care                  | 0   | 0   |
| Р | Shelter Euthanasia            | 64  | 64  |
| Q | Owner Intended Euthanasia     | 11  | 11  |
| S | Total Outcome                 | 527 | 527 |
|   |                               |     |     |