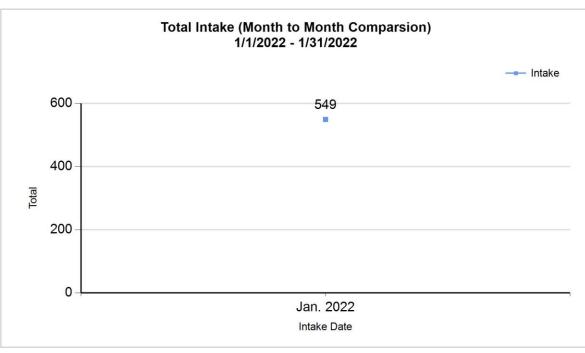

6/8/2022 1:27:39 PM

| D | Owner Intended Euthanasia                 | 13  | 13  |
|---|-------------------------------------------|-----|-----|
| Е | Transferred in from Agency (In State)     | 0   | 0   |
| Е | Transferred in from Agency (Out of State) | 0   | 0   |
| F | Cruelty/Confiscate (Other Intakes)        | 15  | 15  |
| F | Returns (Other Intakes)                   | 12  | 12  |
| F | Born in the Shelter (Other Intakes)       | 0   | 0   |
| G | Total Live Intake                         | 549 | 549 |
|   |                                           |     |     |