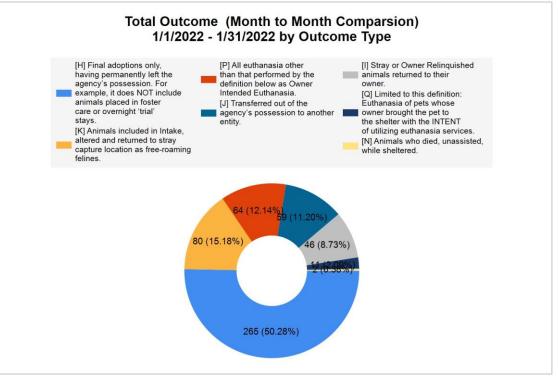

Intake & Outcome Statistics (1/1/2022 - 1/31/2022) Pivoted by Intake & Outcome Month to Month Comparison

|          |                                           | Feline | Canine | Total | Jan. 2022 |
|----------|-------------------------------------------|--------|--------|-------|-----------|
|          | LIVE INTAKE                               |        |        |       |           |
| В        | Stray/At Large                            | 271    | 162    | 433   | 433       |
| С        | Relinquished by Owner                     | 59     | 17     | 76    | 76        |
| D        | Owner Intended Euthanasia                 | 3      | 10     | 13    | 13        |
| Е        | Transferred in from Agency (In State)     | 0      | 0      | 0     | 0         |
| E        | Transferred in from Agency (Out of State) | 0      | 0      | 0     | 0         |
| F        | Cruelty/Confiscate (Other Intakes)        | 7      | 8      | 15    | 15        |
| F        | Born in the Shelter (Other Intakes)       | 0      | 0      | 0     | 0         |
| F        | Returns (Other Intakes)                   | 5 7    |        | 12    | 12        |
| G        | Total Live Intake [B+C+D+E+F]             | 345    | 204    | 549   | 549       |
| OUTCOMES |                                           |        |        |       |           |
| Н        | Adoption                                  | 180    | 85     | 265   | 265       |
| ı        | Return to Owner                           | 7      | 39     | 46    | 46        |
| J        | Transferred to Another Agency             | 3      | 56     | 59    | 59        |
| K        | Return to Field                           | 80     | 0      | 80    | 80        |
| L        | Other Live Outcomes                       | 0      | 0      | 0     | 0         |
| M        | Subtotal: Live Outcomes [H+I+J+K+L]       | 270    | 180    | 450   | 450       |
| N        | Died in Care                              | 2      | 0      | 2     | 2         |
| 0        | Lost in Care                              | 0      | 0      | 0     | 0         |
| Р        | Shelter Euthanasia                        | 43     | 21     | 64    | 64        |
| Q        | Owner Intended Euthanasia                 | 3      | 8      | 11    | 11        |

6/8/2022 1:27:39 PM

| I | Return to Owner               | 46  | 46  |
|---|-------------------------------|-----|-----|
| J | Transferred to Another Agency | 59  | 59  |
| K | Return to Field               | 80  | 80  |
| L | Other Live Outcomes           | 0   | 0   |
| N | Died in Care                  | 2   | 2   |
| 0 | Lost in Care                  | 0   | 0   |
| Р | Shelter Euthanasia            | 64  | 64  |
| Q | Owner Intended Euthanasia     | 11  | 11  |
| S | Total Outcome                 | 527 | 527 |
|   |                               |     |     |