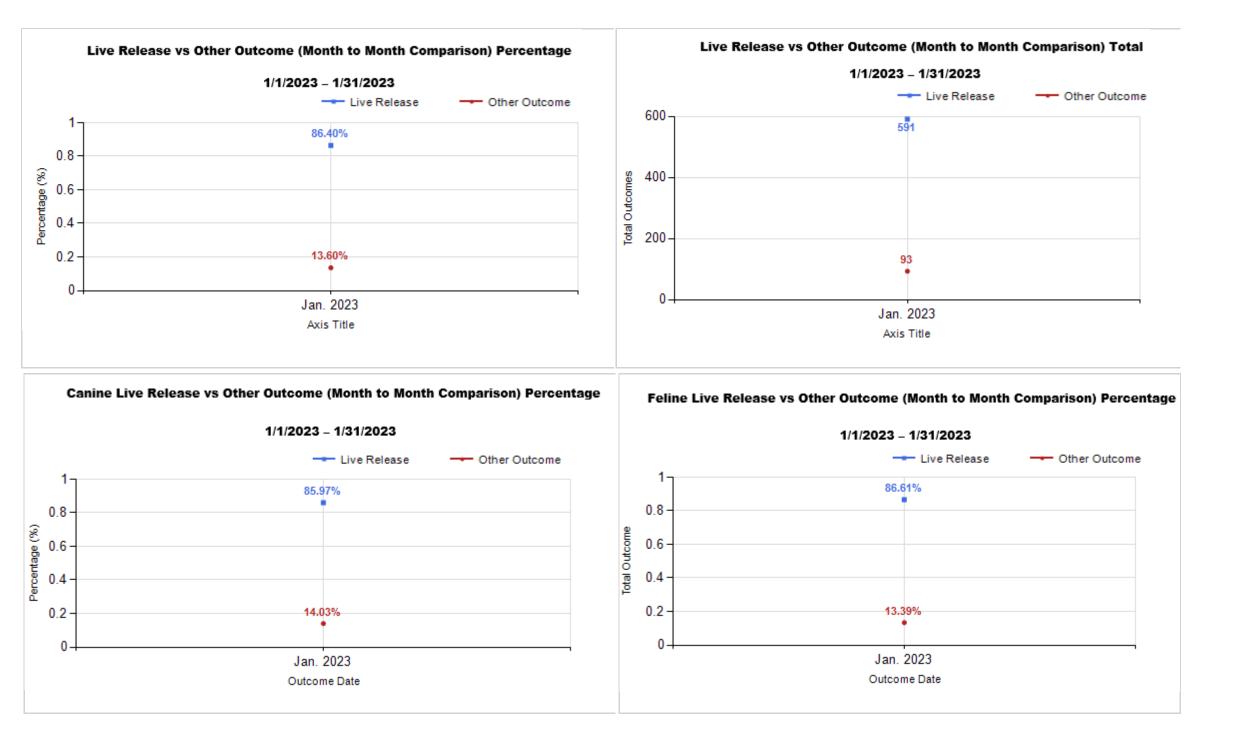

|   | OUTCOMES                                         |        |        |        |        |
|---|--------------------------------------------------|--------|--------|--------|--------|
| Н | Adoption                                         | 102    | 170    | 272    | 272    |
| I | Return to Owner                                  | 36     | 2      | 38     | 38     |
| J | Transferred to Another Agency                    | 52     | 53     | 105    | 105    |
| κ | Return to Field                                  | 0      | 176    | 176    | 176    |
| L | Other Live Outcomes                              | 0      | 0      | 0      | 0      |
| Μ | Subtotal: Live Outcomes<br>[ H + I + J + K + L ] | 190    | 401    | 591    | 591    |
| Ν | Died in Care                                     | 0      | 7      | 7      | 7      |
| 0 | Lost in Care                                     | 0      | 0      | 0      | 0      |
| Ρ | Shelter Euthanasia                               | 31     | 55     | 86     | 86     |
| Q | Owner Intended Euthanasia                        | 14     | 7      | 21     | 21     |
| R | Subtotal: Other Outcomes [N+O+P+Q]               | 45     | 69     | 114    | 114    |
| S | Total Outcomes<br>[ M + R ]                      | 235    | 470    | 705    | 705    |
|   | Asilomar "Lite" Live Release Rate:               | 85.97% | 86.61% | 86.40% | 86.40% |
|   | Canine Asilomar "Lite" Live Release Rate         |        |        | 85.97% | 85.97% |
|   | Feline Asilomar "Lite" Live Release Rate         |        |        | 86.61% | 86.61% |

Formula: M / (S subtract Q) 591 / ( 705 subtract 21 ) = 86.40%

|                         | TOTAL           |                     |               | Canine       |                     |               | Feline       |                     |               |
|-------------------------|-----------------|---------------------|---------------|--------------|---------------------|---------------|--------------|---------------------|---------------|
|                         | Live<br>Release | Live Release<br>(%) | Change<br>(%) | Live Release | Live Release<br>(%) | Change<br>(%) | Live Release | Live Release<br>(%) | Change<br>(%) |
| Jan. 2023               | 591             | 86.40%              | NaN           | 190          | 85.97%              | NaN           | 401          | 86.61%              | NaN           |
| 1/1/2023 -<br>1/31/2023 | 705             | 86.40%              |               |              |                     |               |              |                     |               |
|                         |                 | Formula:            |               |              |                     |               |              |                     |               |

M / (S subtract Q) 591 / ( 705 subtract 21 ) = 86.40%