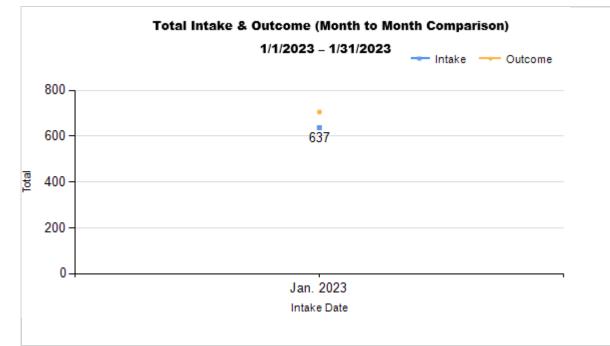

|   | Intake & Outcome Statistics<br>(1/1/2023 - 1/31/2023)<br>Pivoted by Intake & Outcome |        |        |       |           |  |  |
|---|--------------------------------------------------------------------------------------|--------|--------|-------|-----------|--|--|
|   |                                                                                      | Canine | Feline | Total | Jan. 2023 |  |  |
|   | LIVE INTAKE                                                                          |        |        |       |           |  |  |
| в | Stray/At Large                                                                       | 170    | 327    | 497   | 497       |  |  |
| С | Relinquished by Owner                                                                | 40     | 62     | 102   | 102       |  |  |
| D | Owner Intended Euthanasia                                                            | 10     | 5      | 15    | 15        |  |  |
| Е | Transferred in from Agency (In State)                                                | 1      | 0      | 1     | 1         |  |  |
| Е | Transferred in from Agency (Out of State)                                            | 0      | 0      | 0     | 0         |  |  |
| F | Cruelty/Confiscate (Other Intakes)                                                   | 11     | 4      | 15    | 15        |  |  |
| F | Born in the Shelter (Other Intakes)                                                  | 0      | 0      | 0     | 0         |  |  |
| F | Returns (Other Intakes)                                                              | 4      | 3      | 7     | 7         |  |  |
| G | Total Live Intake<br>[B+C+D+E+F]                                                     | 236    | 401    | 637   | 637       |  |  |

|   | OUTCOMES                                         |        |        |        |        |
|---|--------------------------------------------------|--------|--------|--------|--------|
| Н | Adoption                                         | 102    | 170    | 272    | 272    |
| I | Return to Owner                                  | 36     | 2      | 38     | 38     |
| J | Transferred to Another Agency                    | 52     | 53     | 105    | 105    |
| κ | Return to Field                                  | 0      | 176    | 176    | 176    |
| L | Other Live Outcomes                              | 0      | 0      | 0      | 0      |
| Μ | Subtotal: Live Outcomes<br>[ H + I + J + K + L ] | 190    | 401    | 591    | 591    |
| Ν | Died in Care                                     | 0      | 7      | 7      | 7      |
| 0 | Lost in Care                                     | 0      | 0      | 0      | 0      |
| Ρ | Shelter Euthanasia                               | 31     | 55     | 86     | 86     |
| Q | Owner Intended Euthanasia                        | 14     | 7      | 21     | 21     |
| R | Subtotal: Other Outcomes [N+O+P+Q]               | 45     | 69     | 114    | 114    |
| S | Total Outcomes<br>[ M + R ]                      | 235    | 470    | 705    | 705    |
|   | Asilomar "Lite" Live Release Rate:               | 85.97% | 86.61% | 86.40% | 86.40% |
|   | Canine Asilomar "Lite" Live Release Rate         |        |        | 85.97% | 85.97% |
|   | Feline Asilomar "Lite" Live Release Rate         |        |        | 86.61% | 86.61% |