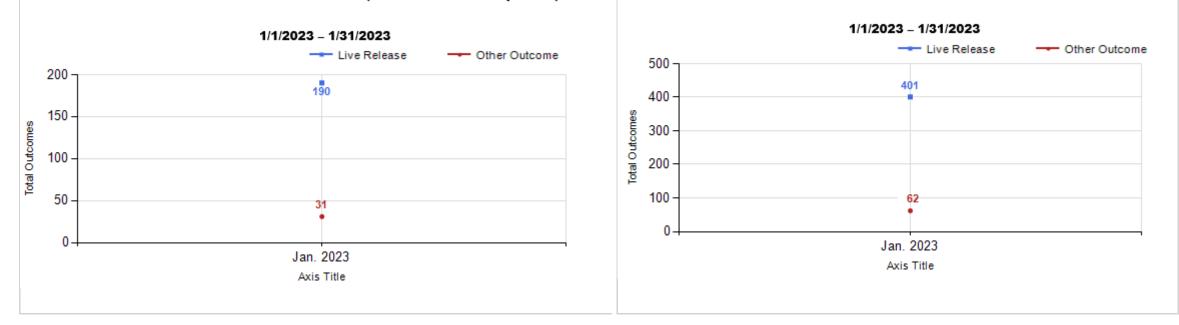

|   | OUTCOMES                                         |        |        |        |        |
|---|--------------------------------------------------|--------|--------|--------|--------|
| Н | Adoption                                         | 102    | 170    | 272    | 272    |
| I | Return to Owner                                  | 36     | 2      | 38     | 38     |
| J | Transferred to Another Agency                    | 52     | 53     | 105    | 105    |
| κ | Return to Field                                  | 0      | 176    | 176    | 176    |
| L | Other Live Outcomes                              | 0      | 0      | 0      | 0      |
| Μ | Subtotal: Live Outcomes<br>[ H + I + J + K + L ] | 190    | 401    | 591    | 591    |
| Ν | Died in Care                                     | 0      | 7      | 7      | 7      |
| 0 | Lost in Care                                     | 0      | 0      | 0      | 0      |
| Ρ | Shelter Euthanasia                               | 31     | 55     | 86     | 86     |
| Q | Owner Intended Euthanasia                        | 14     | 7      | 21     | 21     |
| R | Subtotal: Other Outcomes [N+O+P+Q]               | 45     | 69     | 114    | 114    |
| S | Total Outcomes<br>[ M + R ]                      | 235    | 470    | 705    | 705    |
|   | Asilomar "Lite" Live Release Rate:               | 85.97% | 86.61% | 86.40% | 86.40% |
|   | Canine Asilomar "Lite" Live Release Rate         |        |        | 85.97% | 85.97% |
|   | Feline Asilomar "Lite" Live Release Rate         |        |        | 86.61% | 86.61% |

|         | Outco | me Statistics Pivoted by Species<br>(1/1/2023 - 1/31/2023 | ecies |           |
|---------|-------|-----------------------------------------------------------|-------|-----------|
| Species |       | Name                                                      | Total | Jan. 2023 |
| Canine  | Н     | Adoption                                                  | 102   | 102       |
|         | I     | Return to Owner                                           | 36    | 36        |
|         | J     | Transferred to Another Agency                             | 52    | 52        |
|         | К     | Return to Field                                           | 0     | C         |
|         | L     | Other Live Outcomes                                       | 0     | C         |
|         | М     | Subtotal: Live Outcomes                                   | 190   | 190       |
|         | Ν     | Died in Care                                              | 0     | C         |
|         | 0     | Lost in Care                                              | 0     | C         |
|         | Р     | Shelter Euthanasia                                        | 31    | 31        |
|         | Q     | Owner Intended Euthanasia                                 | 14    | 14        |
|         | R     | Subtotal: Other Outcomes                                  | 45    | 45        |
|         |       | Canine Total Outcome                                      | 235   | 235       |
| Feline  | Н     | Adoption                                                  | 170   | 170       |
|         | I     | Return to Owner                                           | 2     | 2         |
|         | J     | Transferred to Another Agency                             | 53    | 53        |
|         | К     | Return to Field                                           | 176   | 176       |
|         | L     | Other Live Outcomes                                       | 0     | C         |
|         | М     | Subtotal: Live Outcomes                                   | 401   | 401       |
|         | Ν     | Died in Care                                              | 7     | 7         |
|         | 0     | Lost in Care                                              | 0     | C         |
|         | Р     | Shelter Euthanasia                                        | 55    | 55        |
|         | Q     | Owner Intended Euthanasia                                 | 7     | 7         |
|         | R     | Subtotal: Other Outcomes                                  | 69    | 69        |
|         |       | Feline Total Outcome                                      | 470   | 470       |
|         | Н     | Adoption                                                  | 272   | 272       |
|         | I     | Return to Owner                                           | 38    | 38        |
|         | J     | Transferred to Another Agency                             | 105   | 105       |
|         | К     | Return to Field                                           | 176   | 176       |
|         | L     | Other Live Outcomes                                       | 0     | (         |
|         | N     | Died in Care                                              | 7     | 7         |
|         | 0     | Lost in Care                                              | 0     | (         |
|         | P     | Shelter Euthanasia                                        | 86    | 86        |
|         | Q     | Owner Intended Euthanasia                                 | 21    | 21        |
|         | S     | Total Outcome                                             | 705   |           |