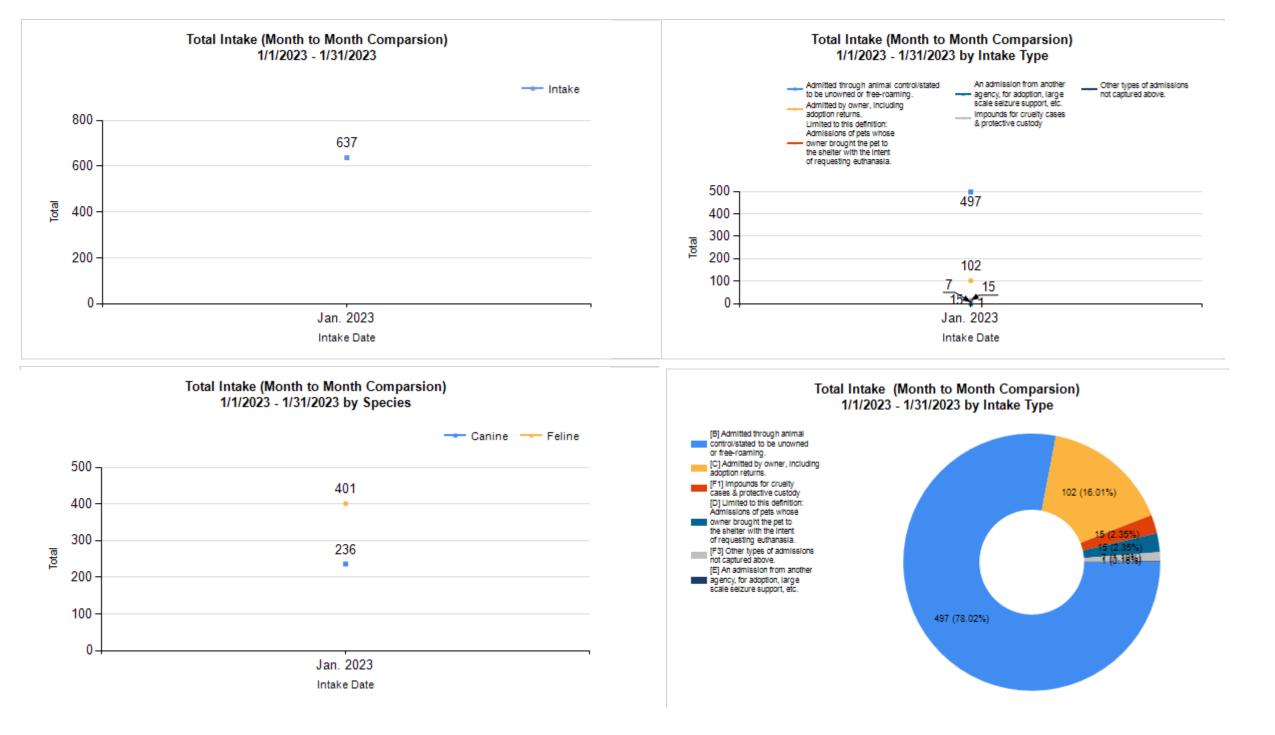

|   | Intake & Outcome Statistics<br>(1/1/2023 - 1/31/2023)<br>Pivoted by Intake & Outcome |        |        |       |           |  |  |
|---|--------------------------------------------------------------------------------------|--------|--------|-------|-----------|--|--|
|   |                                                                                      | Canine | Feline | Total | Jan. 2023 |  |  |
|   | LIVE INTAKE                                                                          |        |        |       |           |  |  |
| в | Stray/At Large                                                                       | 170    | 327    | 497   | 497       |  |  |
| С | Relinquished by Owner                                                                | 40     | 62     | 102   | 102       |  |  |
| D | Owner Intended Euthanasia                                                            | 10     | 5      | 15    | 15        |  |  |
| Е | Transferred in from Agency (In State)                                                | 1      | 0      | 1     | 1         |  |  |
| Е | Transferred in from Agency (Out of State)                                            | 0      | 0      | 0     | 0         |  |  |
| F | Cruelty/Confiscate (Other Intakes)                                                   | 11     | 4      | 15    | 15        |  |  |
| F | Born in the Shelter (Other Intakes)                                                  | 0      | 0      | 0     | 0         |  |  |
| F | Returns (Other Intakes)                                                              | 4      | 3      | 7     | 7         |  |  |
| G | Total Live Intake<br>[B+C+D+E+F]                                                     | 236    | 401    | 637   | 637       |  |  |

## Feline Live Release vs Other Outcome (Month to Month Comparison)

|         | Intak                     | e Statistics Pivoted by Species<br>(1/1/2023 - 1/31/2023) |       | Month to<br>Month<br>Comparison |  |
|---------|---------------------------|-----------------------------------------------------------|-------|---------------------------------|--|
| Species |                           | Name                                                      | Total | Jan. 2023                       |  |
| Canine  | В                         | Stray/At Large                                            | 170   | 170                             |  |
|         | С                         | Relinquished by Owner                                     | 40    | 40                              |  |
|         | D                         | Owner Intended Euthanasia                                 | 10    | 10                              |  |
|         | E                         | Transferred in from Agency (In State)                     | 1     | 1                               |  |
|         | E                         | Transferred in from Agency (Out of State)                 | 0     | 0                               |  |
|         | F                         | Cruelty/Confiscate (Other Intakes)                        | 11    | 11                              |  |
|         | F                         | Born in the Shelter (Other Intakes)                       | 0     | 0                               |  |
|         | F                         | Returns (Other Intakes)                                   | 4     | 4                               |  |
|         |                           | Canine Live Intake                                        | 236   | 236                             |  |
| Feline  | В                         | Stray/At Large                                            | 327   | 327                             |  |
|         | С                         | Relinquished by Owner                                     | 62    | 62                              |  |
|         | D                         | Owner Intended Euthanasia                                 | 5     | 5                               |  |
|         | E                         | Transferred in from Agency (In State)                     | 0     | 0                               |  |
|         | E                         | Transferred in from Agency (Out of State)                 | 0     | 0                               |  |
|         | F                         | Cruelty/Confiscate (Other Intakes)                        | 4     | 4                               |  |
|         | F                         | Born in the Shelter (Other Intakes)                       | 0     | 0                               |  |
|         | F Returns (Other Intakes) |                                                           | 3     | 3                               |  |
|         |                           | Feline Live Intake                                        | 401   | 401                             |  |
|         | В                         | Stray/At Large                                            | 497   | 497                             |  |
|         | С                         | Relinquished by Owner                                     | 102   | 102                             |  |
|         | D                         | Owner Intended Euthanasia                                 | 15    | 15                              |  |
|         | E                         | Transferred in from Agency (In State)                     | 1     | 1                               |  |
|         | E                         | Transferred in from Agency (Out of State)                 | 0     | 0                               |  |
|         | F                         | Cruelty/Confiscate (Other Intakes)                        | 15    | 15                              |  |
|         | F                         | Born in the Shelter (Other Intakes)                       | 0     | 0                               |  |
|         | F                         | Returns (Other Intakes)                                   | 7     | 7                               |  |
|         | G                         | Total Live Intake                                         | 637   | 637                             |  |