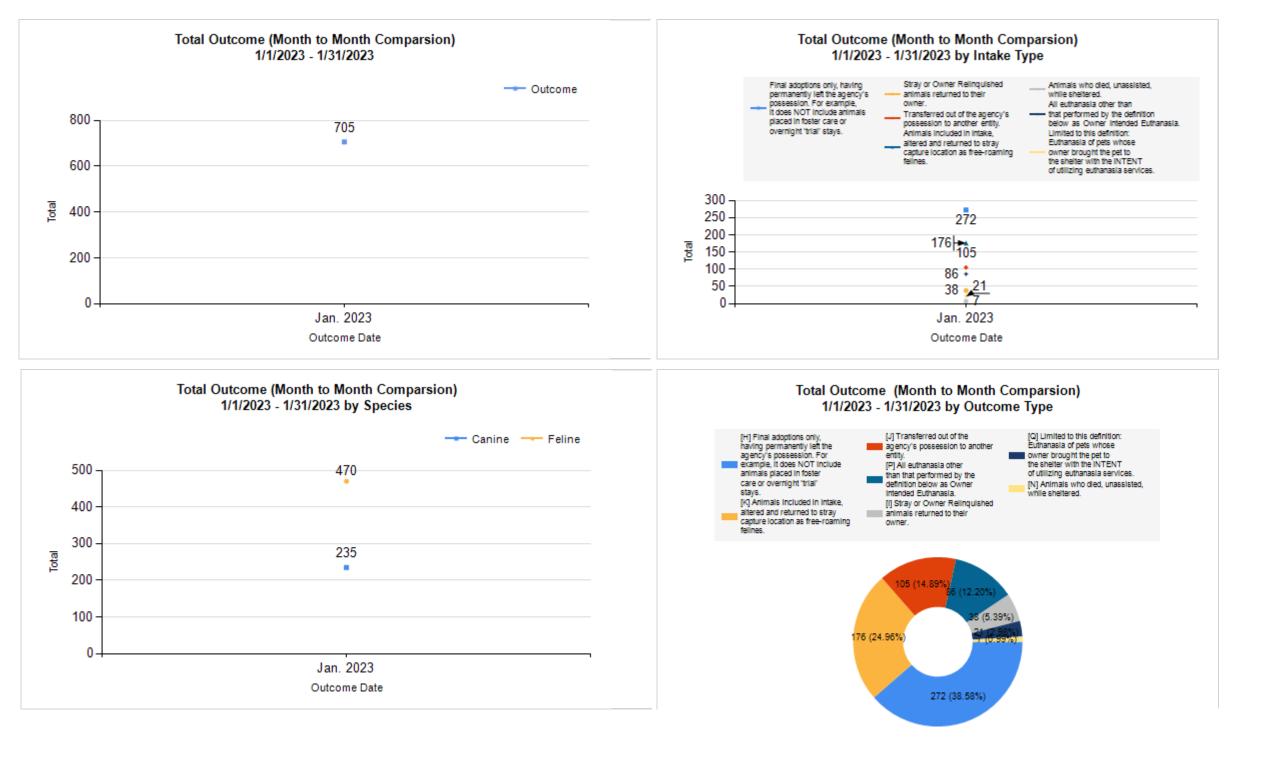

|   | OUTCOMES                                         |        |        |        |        |
|---|--------------------------------------------------|--------|--------|--------|--------|
| Н | Adoption                                         | 102    | 170    | 272    | 272    |
| I | Return to Owner                                  | 36     | 2      | 38     | 38     |
| J | Transferred to Another Agency                    | 52     | 53     | 105    | 105    |
| κ | Return to Field                                  | 0      | 176    | 176    | 176    |
| L | Other Live Outcomes                              | 0      | 0      | 0      | 0      |
| Μ | Subtotal: Live Outcomes<br>[ H + I + J + K + L ] | 190    | 401    | 591    | 591    |
| Ν | Died in Care                                     | 0      | 7      | 7      | 7      |
| 0 | Lost in Care                                     | 0      | 0      | 0      | 0      |
| Ρ | Shelter Euthanasia                               | 31     | 55     | 86     | 86     |
| Q | Owner Intended Euthanasia                        | 14     | 7      | 21     | 21     |
| R | Subtotal: Other Outcomes [N+O+P+Q]               | 45     | 69     | 114    | 114    |
| S | Total Outcomes<br>[ M + R ]                      | 235    | 470    | 705    | 705    |
|   | Asilomar "Lite" Live Release Rate:               | 85.97% | 86.61% | 86.40% | 86.40% |
|   | Canine Asilomar "Lite" Live Release Rate         |        |        | 85.97% | 85.97% |
|   | Feline Asilomar "Lite" Live Release Rate         |        |        | 86.61% | 86.61% |

|         | Outco | me Statistics Pivoted by Species<br>(1/1/2023 - 1/31/2023 | ecies |           |
|---------|-------|-----------------------------------------------------------|-------|-----------|
| Species |       | Name                                                      | Total | Jan. 2023 |
| Canine  | Н     | Adoption                                                  | 102   | 102       |
|         | I     | Return to Owner                                           | 36    | 36        |
|         | J     | Transferred to Another Agency                             | 52    | 52        |
|         | К     | Return to Field                                           | 0     | C         |
|         | L     | Other Live Outcomes                                       | 0     | C         |
|         | М     | Subtotal: Live Outcomes                                   | 190   | 190       |
|         | Ν     | Died in Care                                              | 0     | C         |
|         | 0     | Lost in Care                                              | 0     | C         |
|         | Р     | Shelter Euthanasia                                        | 31    | 31        |
|         | Q     | Owner Intended Euthanasia                                 | 14    | 14        |
|         | R     | Subtotal: Other Outcomes                                  | 45    | 45        |
|         |       | Canine Total Outcome                                      | 235   | 235       |
| Feline  | Н     | Adoption                                                  | 170   | 170       |
|         | I     | Return to Owner                                           | 2     | 2         |
|         | J     | Transferred to Another Agency                             | 53    | 53        |
|         | К     | Return to Field                                           | 176   | 176       |
|         | L     | Other Live Outcomes                                       | 0     | C         |
|         | М     | Subtotal: Live Outcomes                                   | 401   | 401       |
|         | Ν     | Died in Care                                              | 7     | 7         |
|         | 0     | Lost in Care                                              | 0     | C         |
|         | Р     | Shelter Euthanasia                                        | 55    | 55        |
|         | Q     | Owner Intended Euthanasia                                 | 7     | 7         |
|         | R     | Subtotal: Other Outcomes                                  | 69    | 69        |
|         |       | Feline Total Outcome                                      | 470   | 470       |
|         | Н     | Adoption                                                  | 272   | 272       |
|         | I     | Return to Owner                                           | 38    | 38        |
|         | J     | Transferred to Another Agency                             | 105   | 105       |
|         | К     | Return to Field                                           | 176   | 176       |
|         | L     | Other Live Outcomes                                       | 0     | (         |
|         | N     | Died in Care                                              | 7     | 7         |
|         | 0     | Lost in Care                                              | 0     | (         |
|         | P     | Shelter Euthanasia                                        | 86    | 86        |
|         | Q     | Owner Intended Euthanasia                                 | 21    | 21        |
|         | S     | Total Outcome                                             | 705   |           |