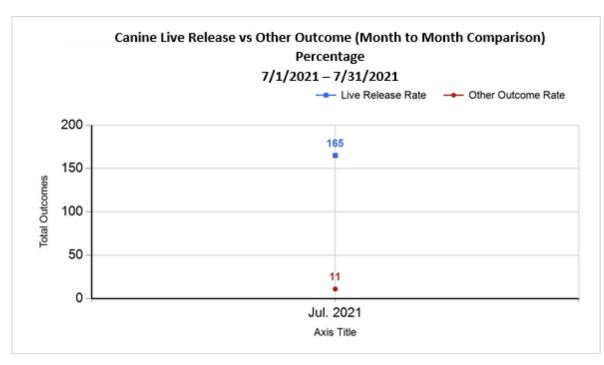

Intake & Outcome Statistics (7/1/2021 - 7/31/2021) Pivoted by Intake & Outcome Month to Month Comparison

|          |                                           | Canine | Feline | Total | Jul. 2021 |
|----------|-------------------------------------------|--------|--------|-------|-----------|
|          | LIVE INTAKE                               |        |        |       |           |
| В        | Stray/At Large                            | 150    | 477    | 627   | 627       |
| С        | Relinquished by Owner                     | 17     | 36     | 53    | 53        |
| D        | Owner Intended Euthanasia                 | 11     | 4      | 15    | 15        |
| Е        | Transferred in from Agency (In State)     | 0      | 0      | 0     | 0         |
| E        | Transferred in from Agency (Out of State) | 0      | 0      | 0     | 0         |
| F        | Cruelty/Confiscate (Other Intakes)        | 12     | 2      | 14    | 14        |
| F        | Born in the Shelter (Other Intakes)       | 0      | 0      | 0     | 0         |
| F        | Returns (Other Intakes)                   | 4      | 4      | 8     | 8         |
| G        | Total Live Intake [B+C+D+E+F]             | 194    | 523    | 717   | 717       |
| OUTCOMES |                                           |        |        |       |           |
| Н        | Adoption                                  | 79     | 283    | 362   | 362       |
| ı        | Return to Owner                           | 41     | 7      | 48    | 48        |
| J        | Transferred to Another Agency             | 45     | 9      | 54    | 54        |
| K        | Return to Field                           | 0      | 195    | 195   | 195       |
| L        | Other Live Outcomes                       | 0      | 0      | 0     | 0         |
| M        | Subtotal: Live Outcomes [H+I+J+K+L]       | 165    | 494    | 659   | 659       |
| N        | Died in Care                              | 0      | 29     | 29    | 29        |
| 0        | Lost in Care                              | 0      | 3      | 3     | 3         |
| Р        | Shelter Euthanasia                        | 11     | 85     | 96    | 96        |
| Q        | Owner Intended Euthanasia                 | 17     | 3      | 20    | 20        |

| Outcome Statistics Pivoted by Species |
|---------------------------------------|
| (7/1/2021 - 7/31/2021                 |

| Month to   |
|------------|
| Month      |
| Comparison |

| Species |   | Name                          | Total | Jul. 2021 |
|---------|---|-------------------------------|-------|-----------|
| Canine  | Н | Adoption                      | 79    | 79        |
|         | I | Return to Owner               | 41    | 41        |
|         | J | Transferred to Another Agency | 45    | 45        |
|         | K | Return to Field               | 0     | 0         |
|         | L | Other Live Outcomes           | 0     | 0         |
|         | М | Subtotal: Live Outcomes       | 165   | 165       |
|         | N | Died in Care                  | 0     | 0         |
|         | 0 | Lost in Care                  | 0     | 0         |
|         | Р | Shelter Euthanasia            | 11    | 11        |
|         | Q | Owner Intended Euthanasia     | 17    | 17        |
|         | R | Subtotal: Other Outcomes      | 28    | 28        |
|         |   | Canine Total Outcome          | 193   | 193       |
| Feline  | Н | Adoption                      | 283   | 283       |
|         | I | Return to Owner               | 7     | 7         |
|         | J | Transferred to Another Agency | 9     | 9         |
|         | К | Return to Field               | 195   | 195       |
|         | L | Other Live Outcomes           | 0     | 0         |
|         | М | Subtotal: Live Outcomes       | 494   | 494       |
|         | N | Died in Care                  | 29    | 29        |
|         | 0 | Lost in Care                  | 3     | 3         |
|         | Р | Shelter Euthanasia            | 85    | 85        |
|         | Q | Owner Intended Euthanasia     | 3     | 3         |
|         | R | Subtotal: Other Outcomes      | 120   | 120       |
|         |   | Feline Total Outcome          | 614   | 614       |
|         | Н | Adoption                      | 362   | 362       |