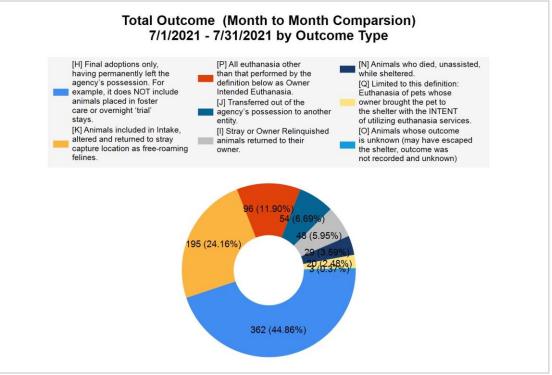

Intake & Outcome Statistics (7/1/2021 - 7/31/2021) Pivoted by Intake & Outcome Month to Month Comparison

|          |                                           | Canine | Feline | Total | Jul. 2021 |
|----------|-------------------------------------------|--------|--------|-------|-----------|
|          | LIVE INTAKE                               |        |        |       |           |
| В        | Stray/At Large                            | 150    | 477    | 627   | 627       |
| С        | Relinquished by Owner                     | 17     | 36     | 53    | 53        |
| D        | Owner Intended Euthanasia                 | 11     | 4      | 15    | 15        |
| Е        | Transferred in from Agency (In State)     | 0      | 0      | 0     | 0         |
| E        | Transferred in from Agency (Out of State) | 0      | 0      | 0     | 0         |
| F        | Cruelty/Confiscate (Other Intakes)        | 12     | 2      | 14    | 14        |
| F        | Born in the Shelter (Other Intakes)       | 0      | 0      | 0     | 0         |
| F        | Returns (Other Intakes)                   | 4      | 4      | 8     | 8         |
| G        | Total Live Intake [B+C+D+E+F]             | 194    | 523    | 717   | 717       |
| OUTCOMES |                                           |        |        |       |           |
| Н        | Adoption                                  | 79     | 283    | 362   | 362       |
| ı        | Return to Owner                           | 41     | 7      | 48    | 48        |
| J        | Transferred to Another Agency             | 45     | 9      | 54    | 54        |
| K        | Return to Field                           | 0      | 195    | 195   | 195       |
| L        | Other Live Outcomes                       | 0      | 0      | 0     | 0         |
| M        | Subtotal: Live Outcomes [H+I+J+K+L]       | 165    | 494    | 659   | 659       |
| N        | Died in Care                              | 0      | 29     | 29    | 29        |
| 0        | Lost in Care                              | 0      | 3      | 3     | 3         |
| Р        | Shelter Euthanasia                        | 11     | 85     | 96    | 96        |
| Q        | Owner Intended Euthanasia                 | 17     | 3      | 20    | 20        |

6/8/2022 11:41:50 AM

| I | Return to Owner               | 48  | 48  |
|---|-------------------------------|-----|-----|
| J | Transferred to Another Agency | 54  | 54  |
| K | Return to Field               | 195 | 195 |
| L | Other Live Outcomes           | 0   | 0   |
| N | Died in Care                  | 29  | 29  |
| 0 | Lost in Care                  | 3   | 3   |
| Р | Shelter Euthanasia            | 96  | 96  |
| Q | Owner Intended Euthanasia     | 20  | 20  |
| S | Total Outcome                 | 807 | 807 |
|   |                               |     |     |