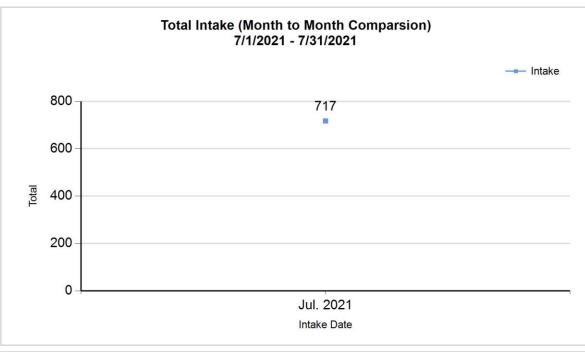

## Intake Statistics Pivoted by Species (7/1/2021 - 7/31/2021)

| Month to   |
|------------|
| Month      |
| Comparison |

| Specie<br>s |   | Name                                      | Total | Jul. 2021 |
|-------------|---|-------------------------------------------|-------|-----------|
| Canine      | В | Stray/At Large                            | 150   | 150       |
|             | С | Relinquished by Owner                     | 17    | 17        |
|             | D | Owner Intended Euthanasia                 | 11    | 11        |
|             | E | Transferred in from Agency (Out of State) | 0     | 0         |
|             | E | Transferred in from Agency (In State)     | 0     | 0         |
|             | F | Cruelty/Confiscate (Other Intakes)        | 12    | 12        |
|             | F | Returns (Other Intakes)                   | 4     | 4         |
|             | F | Born in the Shelter (Other Intakes)       | 0     | 0         |
|             |   | Canine Live Intake                        | 194   | 194       |
| Feline      | В | Stray/At Large                            | 477   | 477       |
|             | С | Relinquished by Owner                     | 36    | 36        |
|             | D | Owner Intended Euthanasia                 | 4     | 4         |
|             | E | Transferred in from Agency (In State)     | 0     | 0         |
|             | E | Transferred in from Agency (Out of State) | 0     | 0         |
|             | F | Returns (Other Intakes)                   | 4     | 4         |
|             | F | Cruelty/Confiscate (Other Intakes)        | 2     | 2         |
|             | F | Born in the Shelter (Other Intakes)       | 0     | 0         |
|             |   | Feline Live Intake                        | 523   | 523       |
|             | В | Stray/At Large                            | 627   | 627       |
|             | С | Relinquished by Owner                     | 53    | 53        |

6/8/2022 11:41:50 AM

| D | Owner Intended Euthanasia                 | 15  | 15  |
|---|-------------------------------------------|-----|-----|
| E | Transferred in from Agency (In State)     | 0   | 0   |
| E | Transferred in from Agency (Out of State) | 0   | 0   |
| F | Returns (Other Intakes)                   | 8   | 8   |
| F | Cruelty/Confiscate (Other Intakes)        | 14  | 14  |
| F | Born in the Shelter (Other Intakes)       | 0   | 0   |
| G | Total Live Intake                         | 717 | 717 |
|   |                                           |     |     |