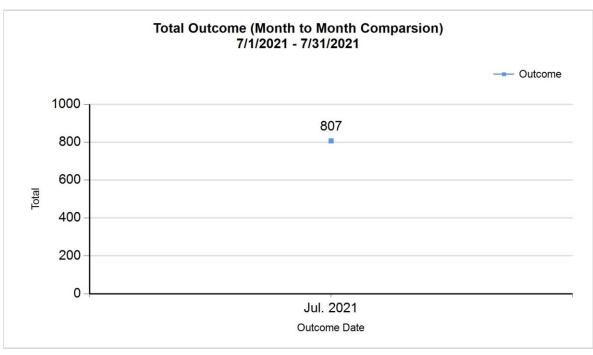

6/8/2022 11:41:50 AM

| R | Subtotal: Other Outcomes [N+O+P+Q]       | 28     | 120    | 148    | 148    |
|---|------------------------------------------|--------|--------|--------|--------|
| S | Total Outcomes [ M + R ]                 | 193    | 614    | 807    | 807    |
|   |                                          |        |        |        |        |
|   | Asilomar "Lite" Live Release Rate:       | 93.75% | 80.85% | 83.74% | 83.74% |
|   | Canine Asilomar "Lite" Live Release Rate |        |        | 93.75% | 93.75% |
|   | Feline Asilomar "Lite" Live Release Rate |        |        | 80.85% | 80.85% |

6/8/2022 11:41:50 AM

| I | Return to Owner               | 48  | 48  |
|---|-------------------------------|-----|-----|
| J | Transferred to Another Agency | 54  | 54  |
| K | Return to Field               | 195 | 195 |
| L | Other Live Outcomes           | 0   | 0   |
| N | Died in Care                  | 29  | 29  |
| 0 | Lost in Care                  | 3   | 3   |
| Р | Shelter Euthanasia            | 96  | 96  |
| Q | Owner Intended Euthanasia     | 20  | 20  |
| S | Total Outcome                 | 807 | 807 |
|   |                               |     |     |