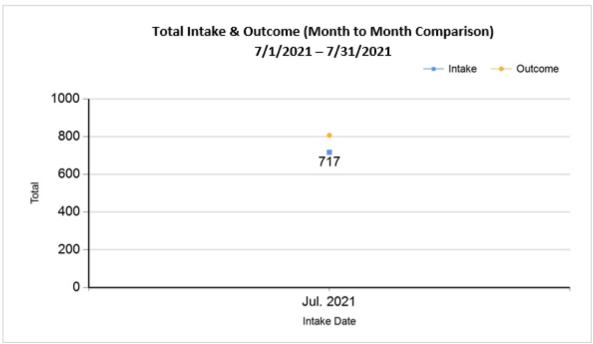

Intake & Outcome Statistics (7/1/2021 - 7/31/2021) Pivoted by Intake & Outcome Month to Month Comparison

|          |                                           | Canine | Feline | Total | Jul. 2021 |
|----------|-------------------------------------------|--------|--------|-------|-----------|
|          | LIVE INTAKE                               |        |        |       |           |
| В        | Stray/At Large                            | 150    | 477    | 627   | 627       |
| С        | Relinquished by Owner                     | 17     | 36     | 53    | 53        |
| D        | Owner Intended Euthanasia                 | 11     | 4      | 15    | 15        |
| Е        | Transferred in from Agency (In State)     | 0      | 0      | 0     | 0         |
| E        | Transferred in from Agency (Out of State) | 0      | 0      | 0     | 0         |
| F        | Cruelty/Confiscate (Other Intakes)        | 12     | 2      | 14    | 14        |
| F        | Born in the Shelter (Other Intakes)       | 0      | 0      | 0     | 0         |
| F        | Returns (Other Intakes)                   | 4      | 4      | 8     | 8         |
| G        | Total Live Intake [B+C+D+E+F]             | 194    | 523    | 717   | 717       |
| OUTCOMES |                                           |        |        |       |           |
| Н        | Adoption                                  | 79     | 283    | 362   | 362       |
| ı        | Return to Owner                           | 41     | 7      | 48    | 48        |
| J        | Transferred to Another Agency             | 45     | 9      | 54    | 54        |
| K        | Return to Field                           | 0      | 195    | 195   | 195       |
| L        | Other Live Outcomes                       | 0      | 0      | 0     | 0         |
| M        | Subtotal: Live Outcomes [H+I+J+K+L]       | 165    | 494    | 659   | 659       |
| N        | Died in Care                              | 0      | 29     | 29    | 29        |
| 0        | Lost in Care                              | 0      | 3      | 3     | 3         |
| Р        | Shelter Euthanasia                        | 11     | 85     | 96    | 96        |
| Q        | Owner Intended Euthanasia                 | 17     | 3      | 20    | 20        |

6/8/2022 11:41:50 AM

| R | Subtotal: Other Outcomes [N+O+P+Q]       | 28     | 120    | 148    | 148    |
|---|------------------------------------------|--------|--------|--------|--------|
| S | Total Outcomes [ M + R ]                 | 193    | 614    | 807    | 807    |
|   |                                          |        |        |        |        |
|   | Asilomar "Lite" Live Release Rate:       | 93.75% | 80.85% | 83.74% | 83.74% |
|   | Canine Asilomar "Lite" Live Release Rate |        |        | 93.75% | 93.75% |
|   | Feline Asilomar "Lite" Live Release Rate |        |        | 80.85% | 80.85% |