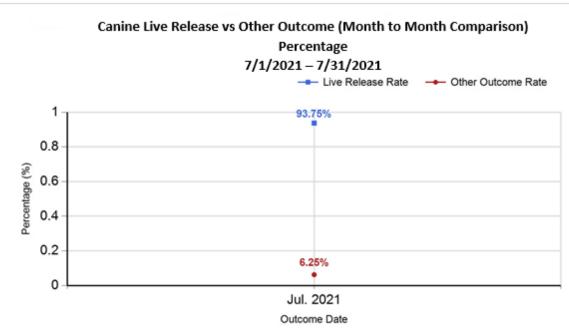

6/8/2022 11:41:50 AM

| R | Subtotal: Other Outcomes [N+O+P+Q]       | 28     | 120    | 148    | 148    |
|---|------------------------------------------|--------|--------|--------|--------|
| S | Total Outcomes [ M + R ]                 | 193    | 614    | 807    | 807    |
|   |                                          |        |        |        |        |
|   | Asilomar "Lite" Live Release Rate:       | 93.75% | 80.85% | 83.74% | 83.74% |
|   | Canine Asilomar "Lite" Live Release Rate |        |        | 93.75% | 93.75% |
|   | Feline Asilomar "Lite" Live Release Rate |        |        | 80.85% | 80.85% |

| Outcome Statistics Pivoted by Species |
|---------------------------------------|
| (7/1/2021 - 7/31/2021                 |

| Month to   |
|------------|
| Month      |
| Comparison |

| Species |   | Name                          | Total | Jul. 2021 |
|---------|---|-------------------------------|-------|-----------|
| Canine  | Н | Adoption                      | 79    | 79        |
|         | I | Return to Owner               | 41    | 41        |
|         | J | Transferred to Another Agency | 45    | 45        |
|         | K | Return to Field               | 0     | 0         |
|         | L | Other Live Outcomes           | 0     | 0         |
|         | М | Subtotal: Live Outcomes       | 165   | 165       |
|         | N | Died in Care                  | 0     | 0         |
|         | 0 | Lost in Care                  | 0     | 0         |
|         | Р | Shelter Euthanasia            | 11    | 11        |
|         | Q | Owner Intended Euthanasia     | 17    | 17        |
|         | R | Subtotal: Other Outcomes      | 28    | 28        |
|         |   | Canine Total Outcome          | 193   | 193       |
| Feline  | Н | Adoption                      | 283   | 283       |
|         | I | Return to Owner               | 7     | 7         |
|         | J | Transferred to Another Agency | 9     | 9         |
|         | К | Return to Field               | 195   | 195       |
|         | L | Other Live Outcomes           | 0     | 0         |
|         | М | Subtotal: Live Outcomes       | 494   | 494       |
|         | N | Died in Care                  | 29    | 29        |
|         | 0 | Lost in Care                  | 3     | 3         |
|         | Р | Shelter Euthanasia            | 85    | 85        |
|         | Q | Owner Intended Euthanasia     | 3     | 3         |
|         | R | Subtotal: Other Outcomes      | 120   | 120       |
|         |   | Feline Total Outcome          | 614   | 614       |
|         | Н | Adoption                      | 362   | 362       |

|           | TOTAL           |                  |               | Canine       |                     |               | Feline       |                     |               |
|-----------|-----------------|------------------|---------------|--------------|---------------------|---------------|--------------|---------------------|---------------|
|           | Live<br>Release | Live Release (%) | Change<br>(%) | Live Release | Live Release<br>(%) | Change<br>(%) | Live Release | Live Release<br>(%) | Change<br>(%) |
| Jul. 2021 | 659             | 83.74%           | NaN           | 165          | 93.75%              | NaN           | 494          | 80.85%              | NaN           |