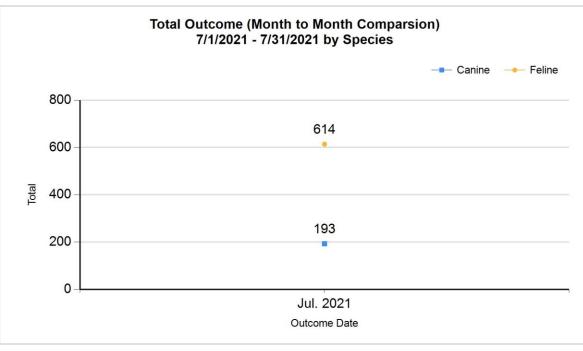

| Outcome Statistics Pivoted by Species |
|---------------------------------------|
| (7/1/2021 - 7/31/2021                 |

| Month to   |
|------------|
| Month      |
| Comparison |

| Species |   | Name                          | Total | Jul. 2021 |
|---------|---|-------------------------------|-------|-----------|
| Canine  | Н | Adoption                      | 79    | 79        |
|         | I | Return to Owner               | 41    | 41        |
|         | J | Transferred to Another Agency | 45    | 45        |
|         | K | Return to Field               | 0     | 0         |
|         | L | Other Live Outcomes           | 0     | 0         |
|         | М | Subtotal: Live Outcomes       | 165   | 165       |
|         | N | Died in Care                  | 0     | 0         |
|         | 0 | Lost in Care                  | 0     | 0         |
|         | Р | Shelter Euthanasia            | 11    | 11        |
|         | Q | Owner Intended Euthanasia     | 17    | 17        |
|         | R | Subtotal: Other Outcomes      | 28    | 28        |
|         |   | Canine Total Outcome          | 193   | 193       |
| Feline  | Н | Adoption                      | 283   | 283       |
|         | I | Return to Owner               | 7     | 7         |
|         | J | Transferred to Another Agency | 9     | 9         |
|         | К | Return to Field               | 195   | 195       |
|         | L | Other Live Outcomes           | 0     | 0         |
|         | М | Subtotal: Live Outcomes       | 494   | 494       |
|         | N | Died in Care                  | 29    | 29        |
|         | 0 | Lost in Care                  | 3     | 3         |
|         | Р | Shelter Euthanasia            | 85    | 85        |
|         | Q | Owner Intended Euthanasia     | 3     | 3         |
|         | R | Subtotal: Other Outcomes      | 120   | 120       |
|         |   | Feline Total Outcome          | 614   | 614       |
|         | Н | Adoption                      | 362   | 362       |

6/8/2022 11:41:50 AM

| I | Return to Owner               | 48  | 48  |
|---|-------------------------------|-----|-----|
| J | Transferred to Another Agency | 54  | 54  |
| K | Return to Field               | 195 | 195 |
| L | Other Live Outcomes           | 0   | 0   |
| N | Died in Care                  | 29  | 29  |
| 0 | Lost in Care                  | 3   | 3   |
| Р | Shelter Euthanasia            | 96  | 96  |
| Q | Owner Intended Euthanasia     | 20  | 20  |
| S | Total Outcome                 | 807 | 807 |
|   |                               |     |     |