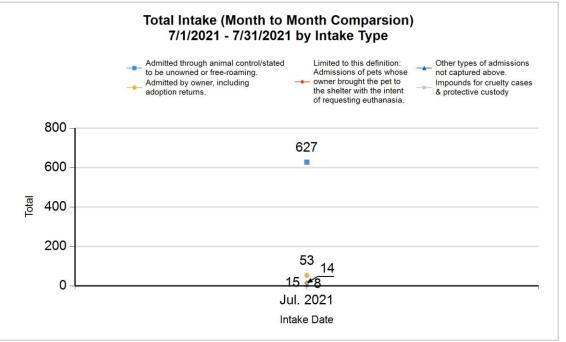

Intake & Outcome Statistics (7/1/2021 - 7/31/2021) Pivoted by Intake & Outcome Month to Month Comparison

|          |                                           | Canine | Feline | Total | Jul. 2021 |
|----------|-------------------------------------------|--------|--------|-------|-----------|
|          | LIVE INTAKE                               |        |        |       |           |
| В        | Stray/At Large                            | 150    | 477    | 627   | 627       |
| С        | Relinquished by Owner                     | 17     | 36     | 53    | 53        |
| D        | Owner Intended Euthanasia                 | 11     | 4      | 15    | 15        |
| Е        | Transferred in from Agency (In State)     | 0      | 0      | 0     | 0         |
| E        | Transferred in from Agency (Out of State) | 0      | 0      | 0     | 0         |
| F        | Cruelty/Confiscate (Other Intakes)        | 12     | 2      | 14    | 14        |
| F        | Born in the Shelter (Other Intakes)       | 0      | 0      | 0     | 0         |
| F        | Returns (Other Intakes)                   | 4      | 4      | 8     | 8         |
| G        | Total Live Intake [B+C+D+E+F]             | 194    | 523    | 717   | 717       |
| OUTCOMES |                                           |        |        |       |           |
| Н        | Adoption                                  | 79     | 283    | 362   | 362       |
| ı        | Return to Owner                           | 41     | 7      | 48    | 48        |
| J        | Transferred to Another Agency             | 45     | 9      | 54    | 54        |
| K        | Return to Field                           | 0      | 195    | 195   | 195       |
| L        | Other Live Outcomes                       | 0      | 0      | 0     | 0         |
| M        | Subtotal: Live Outcomes [H+I+J+K+L]       | 165    | 494    | 659   | 659       |
| N        | Died in Care                              | 0      | 29     | 29    | 29        |
| 0        | Lost in Care                              | 0      | 3      | 3     | 3         |
| Р        | Shelter Euthanasia                        | 11     | 85     | 96    | 96        |
| Q        | Owner Intended Euthanasia                 | 17     | 3      | 20    | 20        |

## Intake Statistics Pivoted by Species (7/1/2021 - 7/31/2021)

| Month to   |
|------------|
| Month      |
| Comparison |

| Specie<br>s |   | Name                                      | Total | Jul. 2021 |
|-------------|---|-------------------------------------------|-------|-----------|
| Canine      | В | Stray/At Large                            | 150   | 150       |
|             | С | Relinquished by Owner                     | 17    | 17        |
|             | D | Owner Intended Euthanasia                 | 11    | 11        |
|             | E | Transferred in from Agency (Out of State) | 0     | 0         |
|             | E | Transferred in from Agency (In State)     | 0     | 0         |
|             | F | Cruelty/Confiscate (Other Intakes)        | 12    | 12        |
|             | F | Returns (Other Intakes)                   | 4     | 4         |
|             | F | Born in the Shelter (Other Intakes)       | 0     | 0         |
|             |   | Canine Live Intake                        | 194   | 194       |
| Feline      | В | Stray/At Large                            | 477   | 477       |
|             | С | Relinquished by Owner                     | 36    | 36        |
|             | D | Owner Intended Euthanasia                 | 4     | 4         |
|             | E | Transferred in from Agency (In State)     | 0     | 0         |
|             | E | Transferred in from Agency (Out of State) | 0     | 0         |
|             | F | Returns (Other Intakes)                   | 4     | 4         |
|             | F | Cruelty/Confiscate (Other Intakes)        | 2     | 2         |
|             | F | Born in the Shelter (Other Intakes)       | 0     | 0         |
|             |   | Feline Live Intake                        | 523   | 523       |
|             | В | Stray/At Large                            | 627   | 627       |
|             | С | Relinquished by Owner                     | 53    | 53        |

6/8/2022 11:41:50 AM

| D | Owner Intended Euthanasia                 | 15  | 15  |
|---|-------------------------------------------|-----|-----|
| E | Transferred in from Agency (In State)     | 0   | 0   |
| E | Transferred in from Agency (Out of State) | 0   | 0   |
| F | Returns (Other Intakes)                   | 8   | 8   |
| F | Cruelty/Confiscate (Other Intakes)        | 14  | 14  |
| F | Born in the Shelter (Other Intakes)       | 0   | 0   |
| G | Total Live Intake                         | 717 | 717 |
|   |                                           |     |     |