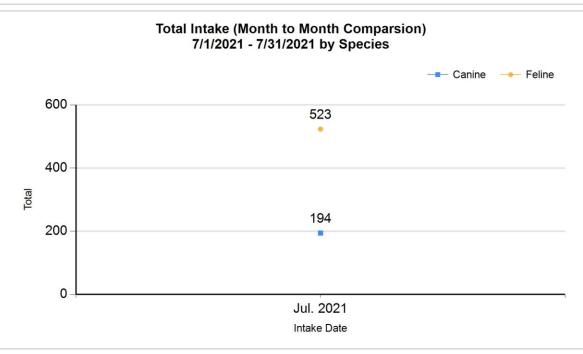

## Intake Statistics Pivoted by Species (7/1/2021 - 7/31/2021)

| Month to   |
|------------|
| Month      |
| Comparison |

| Specie<br>s |   | Name                                      | Total | Jul. 2021 |
|-------------|---|-------------------------------------------|-------|-----------|
| Canine      | В | Stray/At Large                            | 150   | 150       |
|             | С | Relinquished by Owner                     | 17    | 17        |
|             | D | Owner Intended Euthanasia                 | 11    | 11        |
|             | E | Transferred in from Agency (Out of State) | 0     | 0         |
|             | E | Transferred in from Agency (In State)     | 0     | 0         |
|             | F | Cruelty/Confiscate (Other Intakes)        | 12    | 12        |
|             | F | Returns (Other Intakes)                   | 4     | 4         |
|             | F | Born in the Shelter (Other Intakes)       | 0     | 0         |
|             |   | Canine Live Intake                        | 194   | 194       |
| Feline      | В | Stray/At Large                            | 477   | 477       |
|             | С | Relinquished by Owner                     | 36    | 36        |
|             | D | Owner Intended Euthanasia                 | 4     | 4         |
|             | E | Transferred in from Agency (In State)     | 0     | 0         |
|             | E | Transferred in from Agency (Out of State) | 0     | 0         |
|             | F | Returns (Other Intakes)                   | 4     | 4         |
|             | F | Cruelty/Confiscate (Other Intakes)        | 2     | 2         |
|             | F | Born in the Shelter (Other Intakes)       | 0     | 0         |
|             |   | Feline Live Intake                        | 523   | 523       |
|             | В | Stray/At Large                            | 627   | 627       |
|             | С | Relinquished by Owner                     | 53    | 53        |

6/8/2022 11:41:50 AM

| D | Owner Intended Euthanasia                 | 15  | 15  |
|---|-------------------------------------------|-----|-----|
| E | Transferred in from Agency (In State)     | 0   | 0   |
| E | Transferred in from Agency (Out of State) | 0   | 0   |
| F | Returns (Other Intakes)                   | 8   | 8   |
| F | Cruelty/Confiscate (Other Intakes)        | 14  | 14  |
| F | Born in the Shelter (Other Intakes)       | 0   | 0   |
| G | Total Live Intake                         | 717 | 717 |
|   |                                           |     |     |