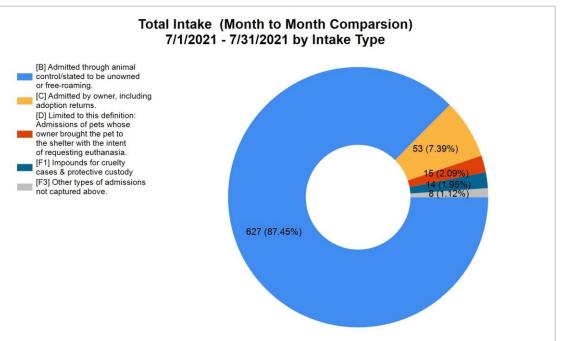

Intake & Outcome Statistics (7/1/2021 - 7/31/2021) Pivoted by Intake & Outcome Month to Month Comparison

|          |                                           | Canine | Feline | Total | Jul. 2021 |
|----------|-------------------------------------------|--------|--------|-------|-----------|
|          | LIVE INTAKE                               |        |        |       |           |
| В        | Stray/At Large                            | 150    | 477    | 627   | 627       |
| С        | Relinquished by Owner                     | 17     | 36     | 53    | 53        |
| D        | Owner Intended Euthanasia                 | 11     | 4      | 15    | 15        |
| Е        | Transferred in from Agency (In State)     | 0      | 0      | 0     | 0         |
| E        | Transferred in from Agency (Out of State) | 0      | 0      | 0     | 0         |
| F        | Cruelty/Confiscate (Other Intakes)        | 12     | 2      | 14    | 14        |
| F        | Born in the Shelter (Other Intakes)       | 0      | 0      | 0     | 0         |
| F        | Returns (Other Intakes)                   | 4      | 4      | 8     | 8         |
| G        | Total Live Intake [B+C+D+E+F]             | 194    | 523    | 717   | 717       |
| OUTCOMES |                                           |        |        |       |           |
| Н        | Adoption                                  | 79     | 283    | 362   | 362       |
| ı        | Return to Owner                           | 41     | 7      | 48    | 48        |
| J        | Transferred to Another Agency             | 45     | 9      | 54    | 54        |
| K        | Return to Field                           | 0      | 195    | 195   | 195       |
| L        | Other Live Outcomes                       | 0      | 0      | 0     | 0         |
| M        | Subtotal: Live Outcomes [H+I+J+K+L]       | 165    | 494    | 659   | 659       |
| N        | Died in Care                              | 0      | 29     | 29    | 29        |
| 0        | Lost in Care                              | 0      | 3      | 3     | 3         |
| Р        | Shelter Euthanasia                        | 11     | 85     | 96    | 96        |
| Q        | Owner Intended Euthanasia                 | 17     | 3      | 20    | 20        |

## Intake Statistics Pivoted by Species (7/1/2021 - 7/31/2021)

| Month to   |
|------------|
| Month      |
| Comparison |

| Specie<br>s |   | Name                                      | Total | Jul. 2021 |
|-------------|---|-------------------------------------------|-------|-----------|
| Canine      | В | Stray/At Large                            | 150   | 150       |
|             | С | Relinquished by Owner                     | 17    | 17        |
|             | D | Owner Intended Euthanasia                 | 11    | 11        |
|             | E | Transferred in from Agency (Out of State) | 0     | 0         |
|             | E | Transferred in from Agency (In State)     | 0     | 0         |
|             | F | Cruelty/Confiscate (Other Intakes)        | 12    | 12        |
|             | F | Returns (Other Intakes)                   | 4     | 4         |
|             | F | Born in the Shelter (Other Intakes)       | 0     | 0         |
|             |   | Canine Live Intake                        | 194   | 194       |
| Feline      | В | Stray/At Large                            | 477   | 477       |
|             | С | Relinquished by Owner                     | 36    | 36        |
|             | D | Owner Intended Euthanasia                 | 4     | 4         |
|             | E | Transferred in from Agency (In State)     | 0     | 0         |
|             | E | Transferred in from Agency (Out of State) | 0     | 0         |
|             | F | Returns (Other Intakes)                   | 4     | 4         |
|             | F | Cruelty/Confiscate (Other Intakes)        | 2     | 2         |
|             | F | Born in the Shelter (Other Intakes)       | 0     | 0         |
|             |   | Feline Live Intake                        | 523   | 523       |
|             | В | Stray/At Large                            | 627   | 627       |
|             | С | Relinquished by Owner                     | 53    | 53        |

6/8/2022 11:41:50 AM

| D | Owner Intended Euthanasia                 | 15  | 15  |
|---|-------------------------------------------|-----|-----|
| E | Transferred in from Agency (In State)     | 0   | 0   |
| E | Transferred in from Agency (Out of State) | 0   | 0   |
| F | Returns (Other Intakes)                   | 8   | 8   |
| F | Cruelty/Confiscate (Other Intakes)        | 14  | 14  |
| F | Born in the Shelter (Other Intakes)       | 0   | 0   |
| G | Total Live Intake                         | 717 | 717 |
|   |                                           |     |     |