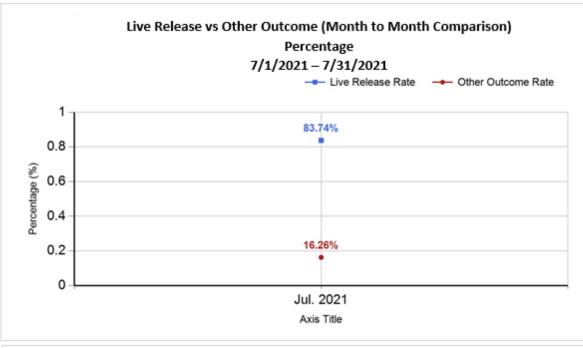

6/8/2022 11:41:50 AM

| R | Subtotal: Other Outcomes [N+O+P+Q]       | 28     | 120    | 148    | 148    |
|---|------------------------------------------|--------|--------|--------|--------|
| S | Total Outcomes [ M + R ]                 | 193    | 614    | 807    | 807    |
|   |                                          |        |        |        |        |
|   | Asilomar "Lite" Live Release Rate:       | 93.75% | 80.85% | 83.74% | 83.74% |
|   | Canine Asilomar "Lite" Live Release Rate |        |        | 93.75% | 93.75% |
|   | Feline Asilomar "Lite" Live Release Rate |        |        | 80.85% | 80.85% |

## Formula:

M / (S subtract Q) 659 / ( 807 subtract 20 ) = 83.74%

|           | TOTAL           |                  |               | Canine       |                     |               | Feline       |                     |               |
|-----------|-----------------|------------------|---------------|--------------|---------------------|---------------|--------------|---------------------|---------------|
|           | Live<br>Release | Live Release (%) | Change<br>(%) | Live Release | Live Release<br>(%) | Change<br>(%) | Live Release | Live Release<br>(%) | Change<br>(%) |
| Jul. 2021 | 659             | 83.74%           | NaN           | 165          | 93.75%              | NaN           | 494          | 80.85%              | NaN           |

Formula:

M / (S subtract Q) 659 / ( 807 subtract 20 ) = 83.74%