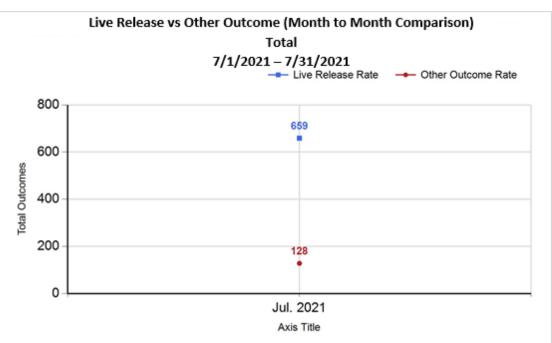

Intake & Outcome Statistics (7/1/2021 - 7/31/2021) Pivoted by Intake & Outcome Month to Month Comparison

|          |                                           | Canine | Feline | Total | Jul. 2021 |
|----------|-------------------------------------------|--------|--------|-------|-----------|
|          | LIVE INTAKE                               |        |        |       |           |
| В        | Stray/At Large                            | 150    | 477    | 627   | 627       |
| С        | Relinquished by Owner                     | 17     | 36     | 53    | 53        |
| D        | Owner Intended Euthanasia                 | 11     | 4      | 15    | 15        |
| Е        | Transferred in from Agency (In State)     | 0      | 0      | 0     | 0         |
| E        | Transferred in from Agency (Out of State) | 0      | 0      | 0     | 0         |
| F        | Cruelty/Confiscate (Other Intakes)        | 12     | 2      | 14    | 14        |
| F        | Born in the Shelter (Other Intakes)       | 0      | 0      | 0     | 0         |
| F        | Returns (Other Intakes)                   | 4      | 4      | 8     | 8         |
| G        | Total Live Intake [B+C+D+E+F]             | 194    | 523    | 717   | 717       |
| OUTCOMES |                                           |        |        |       |           |
| Н        | Adoption                                  | 79     | 283    | 362   | 362       |
| ı        | Return to Owner                           | 41     | 7      | 48    | 48        |
| J        | Transferred to Another Agency             | 45     | 9      | 54    | 54        |
| K        | Return to Field                           | 0      | 195    | 195   | 195       |
| L        | Other Live Outcomes                       | 0      | 0      | 0     | 0         |
| M        | Subtotal: Live Outcomes [H+I+J+K+L]       | 165    | 494    | 659   | 659       |
| N        | Died in Care                              | 0      | 29     | 29    | 29        |
| 0        | Lost in Care                              | 0      | 3      | 3     | 3         |
| Р        | Shelter Euthanasia                        | 11     | 85     | 96    | 96        |
| Q        | Owner Intended Euthanasia                 | 17     | 3      | 20    | 20        |

6/8/2022 11:41:50 AM

| R | Subtotal: Other Outcomes [N+O+P+Q]       | 28     | 120    | 148    | 148    |
|---|------------------------------------------|--------|--------|--------|--------|
| S | Total Outcomes [ M + R ]                 | 193    | 614    | 807    | 807    |
|   |                                          |        |        |        |        |
|   | Asilomar "Lite" Live Release Rate:       | 93.75% | 80.85% | 83.74% | 83.74% |
|   | Canine Asilomar "Lite" Live Release Rate |        |        | 93.75% | 93.75% |
|   | Feline Asilomar "Lite" Live Release Rate |        |        | 80.85% | 80.85% |