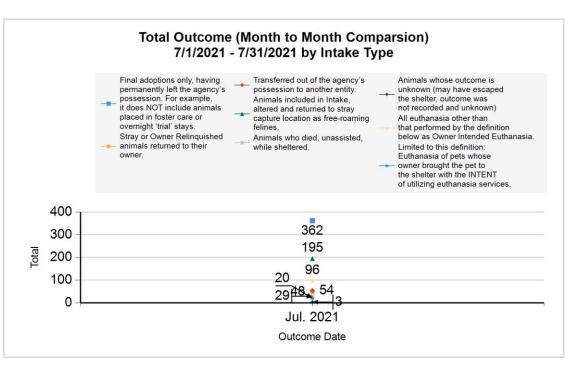

Intake & Outcome Statistics (7/1/2021 - 7/31/2021) Pivoted by Intake & Outcome Month to Month Comparison

|          |                                           | Canine | Feline | Total | Jul. 2021 |
|----------|-------------------------------------------|--------|--------|-------|-----------|
|          | LIVE INTAKE                               |        |        |       |           |
| В        | Stray/At Large                            | 150    | 477    | 627   | 627       |
| С        | Relinquished by Owner                     | 17     | 36     | 53    | 53        |
| D        | Owner Intended Euthanasia                 | 11     | 4      | 15    | 15        |
| Е        | Transferred in from Agency (In State)     | 0      | 0      | 0     | 0         |
| E        | Transferred in from Agency (Out of State) | 0      | 0      | 0     | 0         |
| F        | Cruelty/Confiscate (Other Intakes)        | 12     | 2      | 14    | 14        |
| F        | Born in the Shelter (Other Intakes)       | 0      | 0      | 0     | 0         |
| F        | Returns (Other Intakes)                   | 4      | 4      | 8     | 8         |
| G        | Total Live Intake [B+C+D+E+F]             | 194    | 523    | 717   | 717       |
| OUTCOMES |                                           |        |        |       |           |
| Н        | Adoption                                  | 79     | 283    | 362   | 362       |
| ı        | Return to Owner                           | 41     | 7      | 48    | 48        |
| J        | Transferred to Another Agency             | 45     | 9      | 54    | 54        |
| K        | Return to Field                           | 0      | 195    | 195   | 195       |
| L        | Other Live Outcomes                       | 0      | 0      | 0     | 0         |
| M        | Subtotal: Live Outcomes [H+I+J+K+L]       | 165    | 494    | 659   | 659       |
| N        | Died in Care                              | 0      | 29     | 29    | 29        |
| 0        | Lost in Care                              | 0      | 3      | 3     | 3         |
| Р        | Shelter Euthanasia                        | 11     | 85     | 96    | 96        |
| Q        | Owner Intended Euthanasia                 | 17     | 3      | 20    | 20        |

6/8/2022 11:41:50 AM

| I | Return to Owner               | 48  | 48  |
|---|-------------------------------|-----|-----|
| J | Transferred to Another Agency | 54  | 54  |
| K | Return to Field               | 195 | 195 |
| L | Other Live Outcomes           | 0   | 0   |
| N | Died in Care                  | 29  | 29  |
| 0 | Lost in Care                  | 3   | 3   |
| Р | Shelter Euthanasia            | 96  | 96  |
| Q | Owner Intended Euthanasia     | 20  | 20  |
| S | Total Outcome                 | 807 | 807 |
|   |                               |     |     |