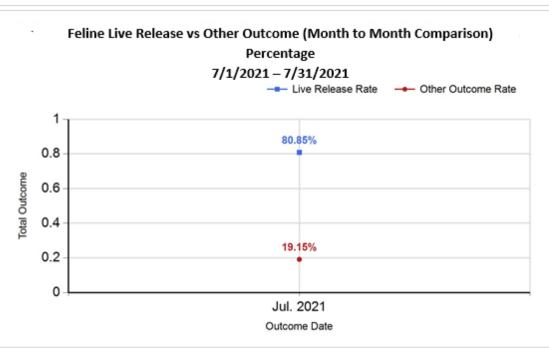

6/8/2022 11:41:50 AM

| R | Subtotal: Other Outcomes [N+O+P+Q]       | 28     | 120    | 148    | 148    |
|---|------------------------------------------|--------|--------|--------|--------|
| S | Total Outcomes [ M + R ]                 | 193    | 614    | 807    | 807    |
|   |                                          |        |        |        |        |
|   | Asilomar "Lite" Live Release Rate:       | 93.75% | 80.85% | 83.74% | 83.74% |
|   | Canine Asilomar "Lite" Live Release Rate |        |        | 93.75% | 93.75% |
|   | Feline Asilomar "Lite" Live Release Rate |        |        | 80.85% | 80.85% |

| Outcome Statistics Pivoted by Species |
|---------------------------------------|
| (7/1/2021 - 7/31/2021                 |

| Month to   |
|------------|
| Month      |
| Comparison |

| Species |   | Name                          | Total | Jul. 2021 |
|---------|---|-------------------------------|-------|-----------|
| Canine  | Н | Adoption                      | 79    | 79        |
|         | I | Return to Owner               | 41    | 41        |
|         | J | Transferred to Another Agency | 45    | 45        |
|         | K | Return to Field               | 0     | 0         |
|         | L | Other Live Outcomes           | 0     | 0         |
|         | М | Subtotal: Live Outcomes       | 165   | 165       |
|         | N | Died in Care                  | 0     | 0         |
|         | 0 | Lost in Care                  | 0     | 0         |
|         | Р | Shelter Euthanasia            | 11    | 11        |
|         | Q | Owner Intended Euthanasia     | 17    | 17        |
|         | R | Subtotal: Other Outcomes      | 28    | 28        |
|         |   | Canine Total Outcome          | 193   | 193       |
| Feline  | Н | Adoption                      | 283   | 283       |
|         | I | Return to Owner               | 7     | 7         |
|         | J | Transferred to Another Agency | 9     | 9         |
|         | К | Return to Field               | 195   | 195       |
|         | L | Other Live Outcomes           | 0     | 0         |
|         | М | Subtotal: Live Outcomes       | 494   | 494       |
|         | N | Died in Care                  | 29    | 29        |
|         | 0 | Lost in Care                  | 3     | 3         |
|         | Р | Shelter Euthanasia            | 85    | 85        |
|         | Q | Owner Intended Euthanasia     | 3     | 3         |
|         | R | Subtotal: Other Outcomes      | 120   | 120       |
|         |   | Feline Total Outcome          | 614   | 614       |
|         | Н | Adoption                      | 362   | 362       |

|           | TOTAL           |                  |               | Canine       |                     |               | Feline       |                     |               |
|-----------|-----------------|------------------|---------------|--------------|---------------------|---------------|--------------|---------------------|---------------|
|           | Live<br>Release | Live Release (%) | Change<br>(%) | Live Release | Live Release<br>(%) | Change<br>(%) | Live Release | Live Release<br>(%) | Change<br>(%) |
| Jul. 2021 | 659             | 83.74%           | NaN           | 165          | 93.75%              | NaN           | 494          | 80.85%              | NaN           |