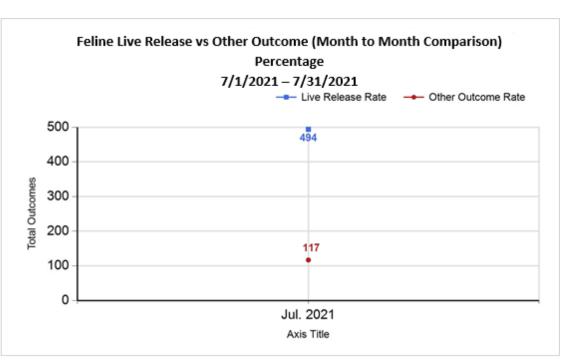

Intake & Outcome Statistics (7/1/2021 - 7/31/2021) Pivoted by Intake & Outcome Month to Month Comparison

|          |                                           | Canine | Feline | Total | Jul. 2021 |
|----------|-------------------------------------------|--------|--------|-------|-----------|
|          | LIVE INTAKE                               |        |        |       |           |
| В        | Stray/At Large                            | 150    | 477    | 627   | 627       |
| С        | Relinquished by Owner                     | 17     | 36     | 53    | 53        |
| D        | Owner Intended Euthanasia                 | 11     | 4      | 15    | 15        |
| Е        | Transferred in from Agency (In State)     | 0      | 0      | 0     | 0         |
| E        | Transferred in from Agency (Out of State) | 0      | 0      | 0     | 0         |
| F        | Cruelty/Confiscate (Other Intakes)        | 12     | 2      | 14    | 14        |
| F        | Born in the Shelter (Other Intakes)       | 0      | 0      | 0     | 0         |
| F        | Returns (Other Intakes)                   | 4      | 4      | 8     | 8         |
| G        | Total Live Intake [B+C+D+E+F]             | 194    | 523    | 717   | 717       |
| OUTCOMES |                                           |        |        |       |           |
| Н        | Adoption                                  | 79     | 283    | 362   | 362       |
| ı        | Return to Owner                           | 41     | 7      | 48    | 48        |
| J        | Transferred to Another Agency             | 45     | 9      | 54    | 54        |
| K        | Return to Field                           | 0      | 195    | 195   | 195       |
| L        | Other Live Outcomes                       | 0      | 0      | 0     | 0         |
| M        | Subtotal: Live Outcomes [H+I+J+K+L]       | 165    | 494    | 659   | 659       |
| N        | Died in Care                              | 0      | 29     | 29    | 29        |
| 0        | Lost in Care                              | 0      | 3      | 3     | 3         |
| Р        | Shelter Euthanasia                        | 11     | 85     | 96    | 96        |
| Q        | Owner Intended Euthanasia                 | 17     | 3      | 20    | 20        |

| Outcome Statistics Pivoted by Species |
|---------------------------------------|
| (7/1/2021 - 7/31/2021                 |

| Month to   |
|------------|
| Month      |
| Comparison |

| Species |   | Name                          | Total | Jul. 2021 |
|---------|---|-------------------------------|-------|-----------|
| Canine  | Н | Adoption                      | 79    | 79        |
|         | I | Return to Owner               | 41    | 41        |
|         | J | Transferred to Another Agency | 45    | 45        |
|         | K | Return to Field               | 0     | 0         |
|         | L | Other Live Outcomes           | 0     | 0         |
|         | М | Subtotal: Live Outcomes       | 165   | 165       |
|         | N | Died in Care                  | 0     | 0         |
|         | 0 | Lost in Care                  | 0     | 0         |
|         | Р | Shelter Euthanasia            | 11    | 11        |
|         | Q | Owner Intended Euthanasia     | 17    | 17        |
|         | R | Subtotal: Other Outcomes      | 28    | 28        |
|         |   | Canine Total Outcome          | 193   | 193       |
| Feline  | Н | Adoption                      | 283   | 283       |
|         | I | Return to Owner               | 7     | 7         |
|         | J | Transferred to Another Agency | 9     | 9         |
|         | К | Return to Field               | 195   | 195       |
|         | L | Other Live Outcomes           | 0     | 0         |
|         | М | Subtotal: Live Outcomes       | 494   | 494       |
|         | N | Died in Care                  | 29    | 29        |
|         | 0 | Lost in Care                  | 3     | 3         |
|         | Р | Shelter Euthanasia            | 85    | 85        |
|         | Q | Owner Intended Euthanasia     | 3     | 3         |
|         | R | Subtotal: Other Outcomes      | 120   | 120       |
|         |   | Feline Total Outcome          | 614   | 614       |
|         | Н | Adoption                      | 362   | 362       |