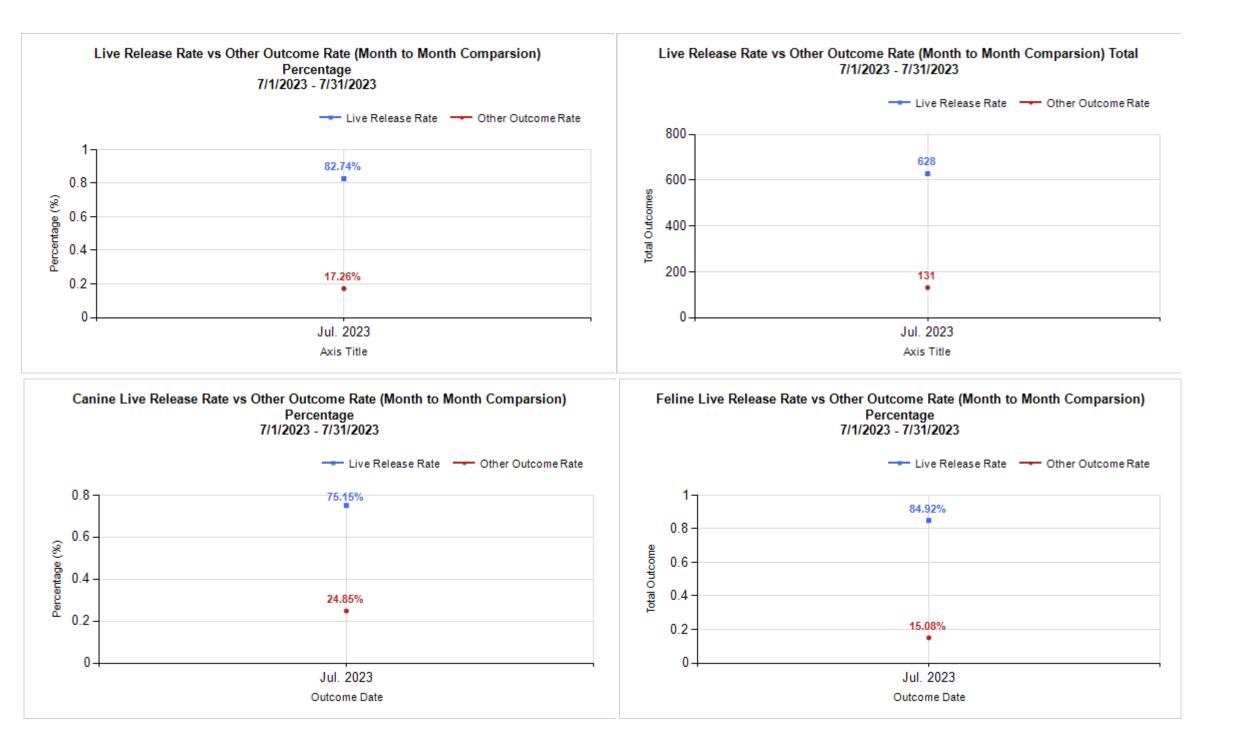

|   | OUTCOMES                                 |        | L.     |        |        |
|---|------------------------------------------|--------|--------|--------|--------|
| Н | Adoption                                 | 74     | 258    | 332    | 332    |
| I | Return to Owner                          | 24     | 2      | 26     | 26     |
| J | Transferred to Another Agency            | 29     | 1      | 30     | 30     |
| Κ | Return to Field                          | 0      | 240    | 240    | 240    |
| L | Other Live Outcomes                      | 0      | 0      | 0      | 0      |
| М | Subtotal: Live Outcomes<br>[H+I+J+K+L]   | 127    | 501    | 628    | 628    |
| Ν | Died in Care                             | 0      | 15     | 15     | 15     |
| Ο | Lost in Care                             | 0      | 0      | 0      | 0      |
| Ρ | Shelter Euthanasia                       | 42     | 74     | 116    | 116    |
| Q | Owner Intended Euthanasia                | 10     | 1      | 11     | 11     |
| R | Subtotal: Other Outcomes [N+O+P+Q]       | 52     | 90     | 142    | 142    |
| S | Total Outcomes<br>[ M + R ]              | 179    | 591    | 770    | 770    |
|   |                                          |        |        |        |        |
|   | Asilomar "Lite" Live Release Rate:       | 75.15% | 84.92% | 82.74% | 82.74% |
|   | Canine Asilomar "Lite" Live Release Rate |        |        | 75.15% | 75.15% |
|   | Feline Asilomar "Lite" Live Release Rate |        |        | 84.92% | 84.92% |

Formula: M / (S subtract Q) 628 / ( 770 subtract 11 ) = 82.74%

|         | Intake           | e Statistics Pivoted by Species<br>(7/1/2023 - 7/31/2023) |       | Month to<br>Month<br>Comparison |
|---------|------------------|-----------------------------------------------------------|-------|---------------------------------|
| Species |                  | Name                                                      | Total | Jul. 2023                       |
| Canine  | B Stray/At Large |                                                           | 139   | 139                             |
|         | С                | Relinquished by Owner                                     | 9     | 9                               |
|         | D                | Owner Intended Euthanasia                                 | 6     | 6                               |
|         | E                | Transferred in from Agency (In State)                     | 0     | 0                               |
|         | E                | Transferred in from Agency (Out of State)                 | 0     | 0                               |
|         | F                | Cruelty/Confiscate (Other Intakes)                        | 24    | 24                              |
|         | F                | Born in the Shelter (Other Intakes)                       | 0     | 0                               |
|         | F                | Returns (Other Intakes)                                   | 3     | 3                               |
|         |                  | Canine Live Intake                                        | 181   | 181                             |
| Feline  | В                | Stray/At Large                                            | 614   | 614                             |
|         | С                | Relinquished by Owner                                     | 4     | 4                               |
|         | D                | Owner Intended Euthanasia                                 | 1     | 1                               |
|         | E                | Transferred in from Agency (In State)                     | 0     | 0                               |
|         | E                | Transferred in from Agency (Out of State)                 | 0     | 0                               |
|         | F                | Cruelty/Confiscate (Other Intakes)                        | 11    | 11                              |
|         | F                | Born in the Shelter (Other Intakes)                       | 0     | 0                               |
|         | F                | Returns (Other Intakes)                                   | 1     | 1                               |
|         |                  | Feline Live Intake                                        | 631   | 631                             |
|         | В                | Stray/At Large                                            | 753   | 753                             |
|         | С                | Relinquished by Owner                                     | 13    | 13                              |
|         | D                | Owner Intended Euthanasia                                 | 7     | 7                               |
|         | E                | Transferred in from Agency (In State)                     | 0     | 0                               |
|         | E                | Transferred in from Agency (Out of State)                 | 0     | 0                               |
|         | F                | Cruelty/Confiscate (Other Intakes)                        | 35    | 35                              |
|         | F                | Born in the Shelter (Other Intakes)                       | 0     | 0                               |
|         | F                | Returns (Other Intakes)                                   | 4     | 4                               |
|         | G                | Total Live Intake                                         | 812   | 812                             |

Formula: M / (S subtract Q) 628 / ( 770 subtract 11 ) = 82.74%