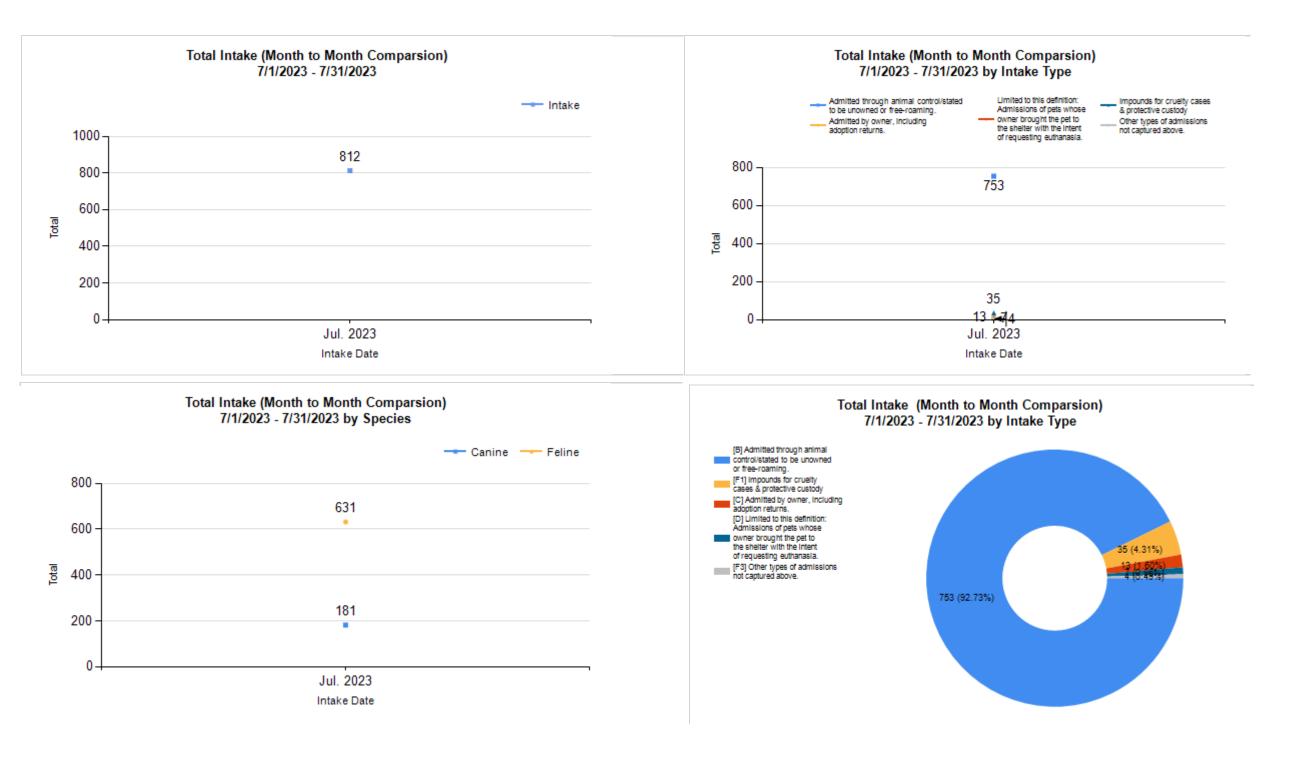

|             | Intake & Outcome Statistics<br>(7/1/2023 - 7/31/2023)<br>Pivoted by Intake & Outcome |        | Month to<br>Month<br>Comparison |       |           |
|-------------|--------------------------------------------------------------------------------------|--------|---------------------------------|-------|-----------|
|             |                                                                                      | Canine | Feline                          | Total | Jul. 2023 |
| LIVE INTAKE |                                                                                      |        |                                 |       |           |
| в           | Stray/At Large                                                                       | 139    | 614                             | 753   | 753       |
| С           | Relinquished by Owner                                                                | 9      | 4                               | 13    | 13        |
| D           | Owner Intended Euthanasia                                                            | 6      | 1                               | 7     | 7         |
| Е           | Transferred in from Agency (In State)                                                | 0      | 0                               | 0     | 0         |
| Е           | Transferred in from Agency (Out of State)                                            | 0      | 0                               | 0     | 0         |
| F           | Cruelty/Confiscate (Other Intakes)                                                   | 24     | 11                              | 35    | 35        |
| F           | Born in the Shelter (Other Intakes)                                                  | 0      | 0                               | 0     | 0         |
| F           | Returns (Other Intakes)                                                              | 3      | 1                               | 4     | 4         |
| G           | Total Live Intake<br>[ B + C + D + E + F ]                                           | 181    | 631                             | 812   | 812       |

Formula: M / (S subtract Q) 628 / ( 770 subtract 11 ) = 82.74%

|         | Intake           | e Statistics Pivoted by Species<br>(7/1/2023 - 7/31/2023) |       | Month to<br>Month<br>Comparison |
|---------|------------------|-----------------------------------------------------------|-------|---------------------------------|
| Species |                  | Name                                                      | Total | Jul. 2023                       |
| Canine  | B Stray/At Large |                                                           | 139   | 139                             |
|         | С                | Relinquished by Owner                                     | 9     | 9                               |
|         | D                | Owner Intended Euthanasia                                 | 6     | 6                               |
|         | E                | Transferred in from Agency (In State)                     | 0     | 0                               |
|         | E                | Transferred in from Agency (Out of State)                 | 0     | 0                               |
|         | F                | Cruelty/Confiscate (Other Intakes)                        | 24    | 24                              |
|         | F                | Born in the Shelter (Other Intakes)                       | 0     | 0                               |
|         | F                | Returns (Other Intakes)                                   | 3     | 3                               |
|         |                  | Canine Live Intake                                        | 181   | 181                             |
| Feline  | В                | Stray/At Large                                            | 614   | 614                             |
|         | С                | Relinquished by Owner                                     | 4     | 4                               |
|         | D                | Owner Intended Euthanasia                                 | 1     | 1                               |
|         | E                | Transferred in from Agency (In State)                     | 0     | 0                               |
|         | E                | Transferred in from Agency (Out of State)                 | 0     | 0                               |
|         | F                | Cruelty/Confiscate (Other Intakes)                        | 11    | 11                              |
|         | F                | Born in the Shelter (Other Intakes)                       | 0     | 0                               |
|         | F                | Returns (Other Intakes)                                   | 1     | 1                               |
|         |                  | Feline Live Intake                                        | 631   | 631                             |
|         | В                | Stray/At Large                                            | 753   | 753                             |
|         | С                | Relinquished by Owner                                     | 13    | 13                              |
|         | D                | Owner Intended Euthanasia                                 | 7     | 7                               |
|         | E                | Transferred in from Agency (In State)                     | 0     | 0                               |
|         | E                | Transferred in from Agency (Out of State)                 | 0     | 0                               |
|         | F                | Cruelty/Confiscate (Other Intakes)                        | 35    | 35                              |
|         | F                | Born in the Shelter (Other Intakes)                       | 0     | 0                               |
|         | F                | Returns (Other Intakes)                                   | 4     | 4                               |
|         | G                | Total Live Intake                                         | 812   | 812                             |