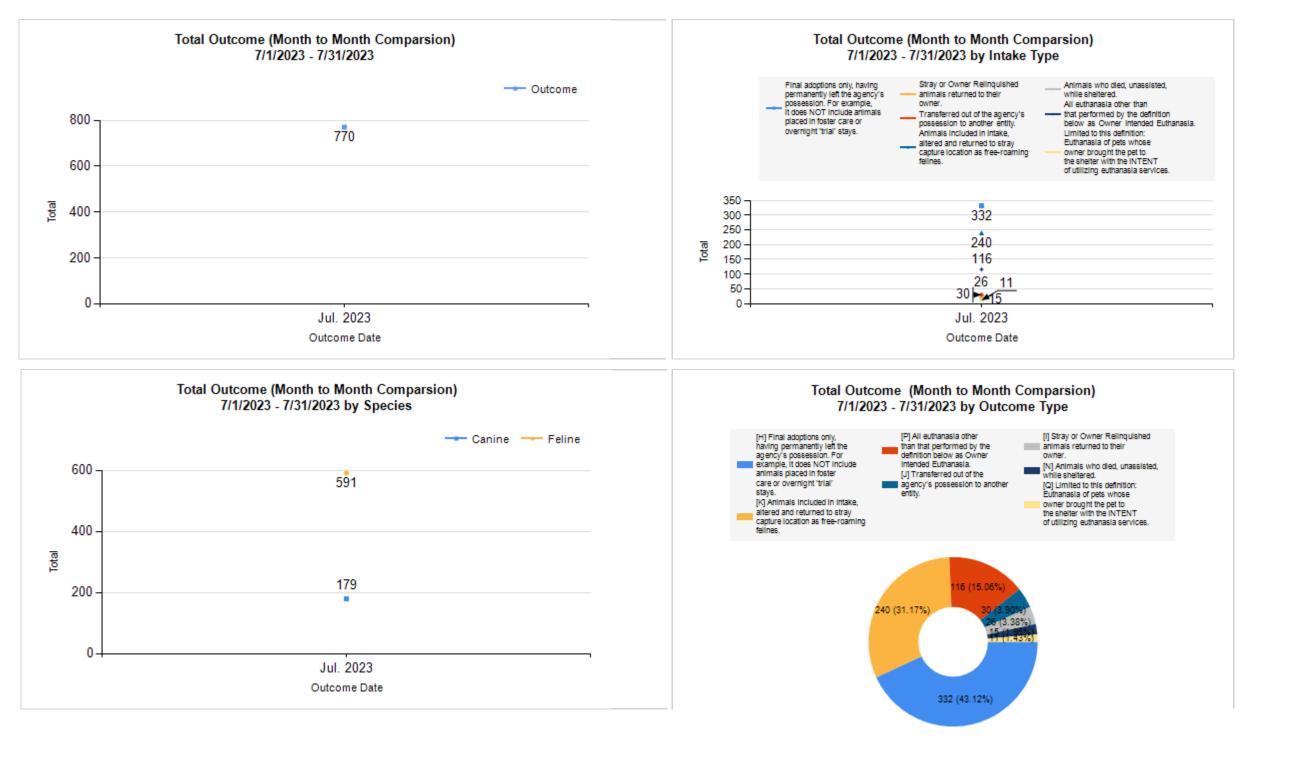

|   | OUTCOMES                                 |        | L.     |        |        |
|---|------------------------------------------|--------|--------|--------|--------|
| Н | Adoption                                 | 74     | 258    | 332    | 332    |
| I | Return to Owner                          | 24     | 2      | 26     | 26     |
| J | Transferred to Another Agency            | 29     | 1      | 30     | 30     |
| Κ | Return to Field                          | 0      | 240    | 240    | 240    |
| L | Other Live Outcomes                      | 0      | 0      | 0      | 0      |
| М | Subtotal: Live Outcomes<br>[H+I+J+K+L]   | 127    | 501    | 628    | 628    |
| Ν | Died in Care                             | 0      | 15     | 15     | 15     |
| Ο | Lost in Care                             | 0      | 0      | 0      | 0      |
| Ρ | Shelter Euthanasia                       | 42     | 74     | 116    | 116    |
| Q | Owner Intended Euthanasia                | 10     | 1      | 11     | 11     |
| R | Subtotal: Other Outcomes [N+O+P+Q]       | 52     | 90     | 142    | 142    |
| S | Total Outcomes<br>[ M + R ]              | 179    | 591    | 770    | 770    |
|   |                                          |        |        |        |        |
|   | Asilomar "Lite" Live Release Rate:       | 75.15% | 84.92% | 82.74% | 82.74% |
|   | Canine Asilomar "Lite" Live Release Rate |        |        | 75.15% | 75.15% |
|   | Feline Asilomar "Lite" Live Release Rate |        |        | 84.92% | 84.92% |

## 8/9/2023 3:04: PM

| (       | Outco | me Statistics Pivoted by Species<br>(7/1/2023 - 7/31/2023 |       | Month to<br>Month<br>Comparison |
|---------|-------|-----------------------------------------------------------|-------|---------------------------------|
| Species |       | Name                                                      | Total | Jul. 2023                       |
| Canine  | Н     | Adoption                                                  | 74    | 74                              |
|         | I     | Return to Owner                                           | 24    | 24                              |
|         | J     | Transferred to Another Agency                             | 29    | 29                              |
|         | К     | Return to Field                                           | 0     | C                               |
|         | L     | Other Live Outcomes                                       | 0     | C                               |
|         | м     | Subtotal: Live Outcomes                                   | 127   | 127                             |
|         | Ν     | Died in Care                                              | 0     | C                               |
|         | 0     | Lost in Care                                              | 0     | C                               |
|         | Р     | Shelter Euthanasia                                        | 42    | 42                              |
|         | Q     | Owner Intended Euthanasia                                 | 10    | 10                              |
|         | R     | Subtotal: Other Outcomes                                  | 52    | 52                              |
|         |       | Canine Total Outcome                                      | 179   | 179                             |
| Feline  | н     | Adoption                                                  | 258   | 258                             |
|         | I     | Return to Owner                                           | 2     | 2                               |
|         | J     | Transferred to Another Agency                             | 1     | 1                               |
|         | К     | Return to Field                                           | 240   | 240                             |
|         | L     | Other Live Outcomes                                       | 0     | C                               |
|         | М     | Subtotal: Live Outcomes                                   | 501   | 501                             |
|         | Ν     | Died in Care                                              | 15    | 15                              |
|         | 0     | Lost in Care                                              | 0     | C                               |
|         | Р     | Shelter Euthanasia                                        | 74    | 74                              |
|         | Q     | Owner Intended Euthanasia                                 | 1     | 1                               |
|         | R     | Subtotal: Other Outcomes                                  | 90    | 90                              |
|         |       | Feline Total Outcome                                      | 591   | 591                             |
|         | н     | Adoption                                                  | 332   | 332                             |
|         | I     | Return to Owner                                           | 26    | 26                              |
|         | J     | Transferred to Another Agency                             | 30    | 30                              |
|         | К     | Return to Field                                           | 240   | 240                             |
|         | L     | Other Live Outcomes                                       | 0     | C                               |
|         | N     | Died in Care                                              | 15    | 15                              |
|         | 0     | Lost in Care                                              | 0     | C                               |
|         | P     | Shelter Euthanasia                                        | 116   | 116                             |
|         | Q     | Owner Intended Euthanasia                                 | 11    | 11                              |
|         | S     | Total Outcome                                             | 770   | 770                             |