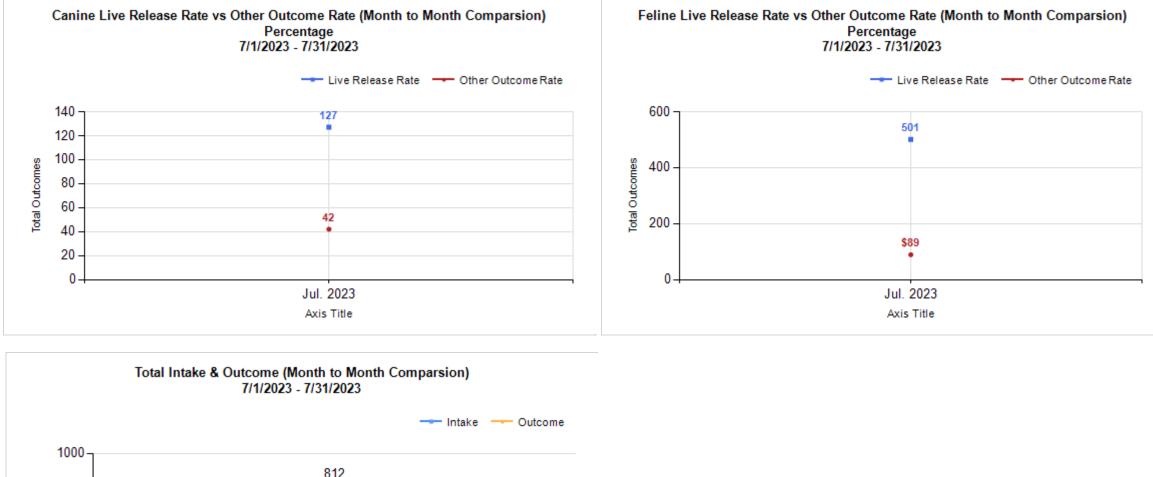

|   | OUTCOMES                                 |        | L.     |        |        |
|---|------------------------------------------|--------|--------|--------|--------|
| Н | Adoption                                 | 74     | 258    | 332    | 332    |
| I | Return to Owner                          | 24     | 2      | 26     | 26     |
| J | Transferred to Another Agency            | 29     | 1      | 30     | 30     |
| Κ | Return to Field                          | 0      | 240    | 240    | 240    |
| L | Other Live Outcomes                      | 0      | 0      | 0      | 0      |
| М | Subtotal: Live Outcomes<br>[H+I+J+K+L]   | 127    | 501    | 628    | 628    |
| Ν | Died in Care                             | 0      | 15     | 15     | 15     |
| Ο | Lost in Care                             | 0      | 0      | 0      | 0      |
| Ρ | Shelter Euthanasia                       | 42     | 74     | 116    | 116    |
| Q | Owner Intended Euthanasia                | 10     | 1      | 11     | 11     |
| R | Subtotal: Other Outcomes [N+O+P+Q]       | 52     | 90     | 142    | 142    |
| S | Total Outcomes<br>[ M + R ]              | 179    | 591    | 770    | 770    |
|   |                                          |        |        |        |        |
|   | Asilomar "Lite" Live Release Rate:       | 75.15% | 84.92% | 82.74% | 82.74% |
|   | Canine Asilomar "Lite" Live Release Rate |        |        | 75.15% | 75.15% |
|   | Feline Asilomar "Lite" Live Release Rate |        |        | 84.92% | 84.92% |

## 8/9/2023 3:04: PM

| (       | Outco | me Statistics Pivoted by Species<br>(7/1/2023 - 7/31/2023 |       | Month to<br>Month<br>Comparison |
|---------|-------|-----------------------------------------------------------|-------|---------------------------------|
| Species |       | Name                                                      | Total | Jul. 2023                       |
| Canine  | Н     | Adoption                                                  | 74    | 74                              |
|         | I     | Return to Owner                                           | 24    | 24                              |
|         | J     | Transferred to Another Agency                             | 29    | 29                              |
|         | К     | Return to Field                                           | 0     | C                               |
|         | L     | Other Live Outcomes                                       | 0     | C                               |
|         | м     | Subtotal: Live Outcomes                                   | 127   | 127                             |
|         | Ν     | Died in Care                                              | 0     | C                               |
|         | 0     | Lost in Care                                              | 0     | C                               |
|         | Р     | Shelter Euthanasia                                        | 42    | 42                              |
|         | Q     | Owner Intended Euthanasia                                 | 10    | 10                              |
|         | R     | Subtotal: Other Outcomes                                  | 52    | 52                              |
|         |       | Canine Total Outcome                                      | 179   | 179                             |
| Feline  | н     | Adoption                                                  | 258   | 258                             |
|         | I     | Return to Owner                                           | 2     | 2                               |
|         | J     | Transferred to Another Agency                             | 1     | 1                               |
|         | К     | Return to Field                                           | 240   | 240                             |
|         | L     | Other Live Outcomes                                       | 0     | C                               |
|         | М     | Subtotal: Live Outcomes                                   | 501   | 501                             |
|         | Ν     | Died in Care                                              | 15    | 15                              |
|         | 0     | Lost in Care                                              | 0     | C                               |
|         | Р     | Shelter Euthanasia                                        | 74    | 74                              |
|         | Q     | Owner Intended Euthanasia                                 | 1     | 1                               |
|         | R     | Subtotal: Other Outcomes                                  | 90    | 90                              |
|         |       | Feline Total Outcome                                      | 591   | 591                             |
|         | н     | Adoption                                                  | 332   | 332                             |
|         | I     | Return to Owner                                           | 26    | 26                              |
|         | J     | Transferred to Another Agency                             | 30    | 30                              |
|         | К     | Return to Field                                           | 240   | 240                             |
|         | L     | Other Live Outcomes                                       | 0     | C                               |
|         | N     | Died in Care                                              | 15    | 15                              |
|         | 0     | Lost in Care                                              | 0     | C                               |
|         | P     | Shelter Euthanasia                                        | 116   | 116                             |
|         | Q     | Owner Intended Euthanasia                                 | 11    | 11                              |
|         | S     | Total Outcome                                             | 770   | 770                             |