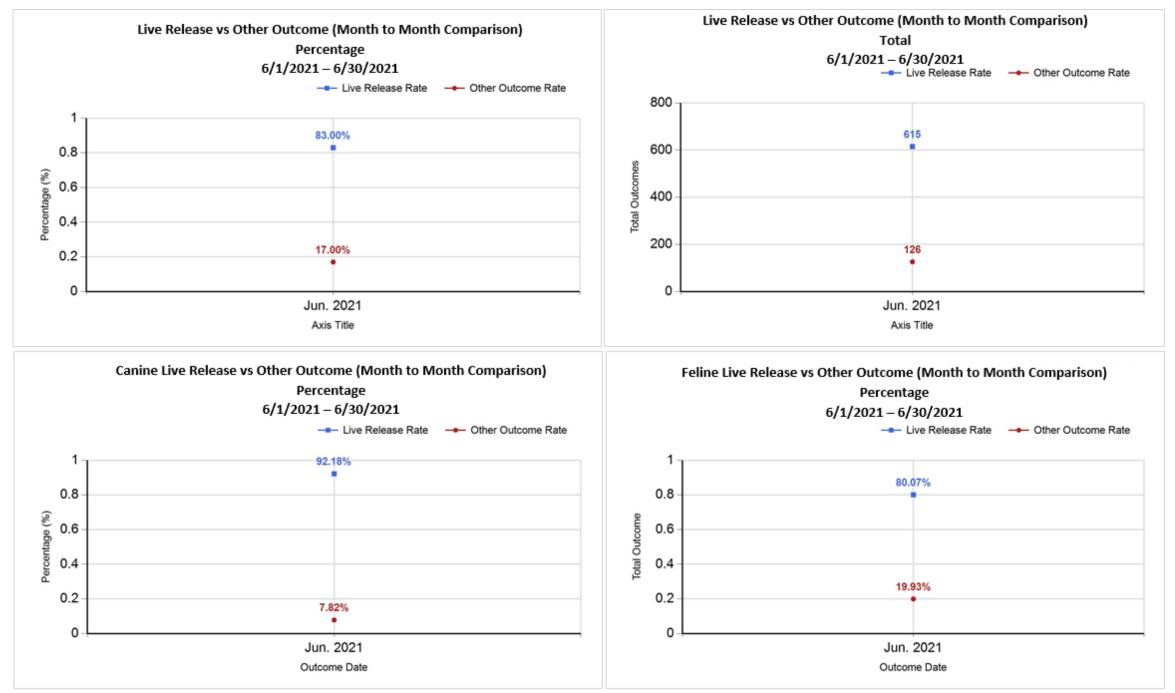

|   | Intake & Outcome Statistics<br>(6/1/2021 - 6/30/2021)<br>Pivoted by Intake & Outcome |        |        |       | Month to<br>Month<br>Comparison |
|---|--------------------------------------------------------------------------------------|--------|--------|-------|---------------------------------|
|   |                                                                                      | Feline | Canine | Total | Jun. 2021                       |
|   | LIVE INTAKE                                                                          |        |        |       |                                 |
| В | Stray/At Large                                                                       | 429    | 154    | 583   | 583                             |
| С | Relinquished by Owner                                                                | 20     | 16     | 36    | 36                              |
| D | Owner Intended Euthanasia                                                            | 3      | 12     | 15    | 15                              |
| Е | Transferred in from Agency (In State)                                                | 0      | 0      | 0     | 0                               |
| E | Transferred in from Agency (Out of State)                                            | 0      | 0      | 0     | 0                               |
| F | Cruelty/Confiscate (Other Intakes)                                                   | 5      | 6      | 11    | 11                              |
| F | Born in the Shelter (Other Intakes)                                                  | 6      | 0      | 6     | 6                               |
| F | Returns (Other Intakes)                                                              | 2      | 6      | 8     | 8                               |
| G | Total Live Intake<br>[B+C+D+E+F]                                                     | 465    | 194    | 659   | 659                             |
|   | OUTCOMES                                                                             |        |        |       |                                 |
| Н | Adoption                                                                             | 308    | 53     | 361   | 361                             |
| I | Return to Owner                                                                      | 5      | 39     | 44    | 44                              |
| J | Transferred to Another Agency                                                        | 37     | 73     | 110   | 110                             |
| Κ | Return to Field                                                                      | 100    | 0      | 100   | 100                             |
| L | Other Live Outcomes                                                                  | 0      | 0      | 0     | 0                               |
| Μ | Subtotal: Live Outcomes<br>[H+I+J+K+L]                                               | 450    | 165    | 615   | 615                             |
| Ν | Died in Care                                                                         | 22     | 1      | 23    | 23                              |
| 0 | Lost in Care                                                                         | 0      | 0      | 0     | 0                               |
| Ρ | Shelter Euthanasia                                                                   | 90     | 13     | 103   | 103                             |
| Q | Owner Intended Euthanasia                                                            | 4      | 13     | 17    | 17                              |

| R | Subtotal: Other Outcomes<br>[N+O+P+Q]    | 116    | 27     | 143    | 143    |
|---|------------------------------------------|--------|--------|--------|--------|
| S | Total Outcomes<br>[ M + R ]              | 566    | 192    | 758    | 758    |
|   |                                          |        |        |        |        |
|   | Asilomar "Lite" Live Release Rate:       | 80.07% | 92.18% | 83.00% | 83.00% |
|   | Canine Asilomar "Lite" Live Release Rate |        |        | 92.18% | 92.18% |
|   | Feline Asilomar "Lite" Live Release Rate |        |        | 80.07% | 80.07% |

Formula: M / (S subtract Q) 615 / ( 758 subtract 17 ) = 83.00%

|           | TOTAL           |                     | Canine        |              |                     | Feline        |              |                     |               |
|-----------|-----------------|---------------------|---------------|--------------|---------------------|---------------|--------------|---------------------|---------------|
|           | Live<br>Release | Live Release<br>(%) | Change<br>(%) | Live Release | Live Release<br>(%) | Change<br>(%) | Live Release | Live Release<br>(%) | Change<br>(%) |
| Jun. 2021 | 615             | 83.00%              | NaN           | 165          | 92.18%              | NaN           | 450          | 80.07%              | NaN           |