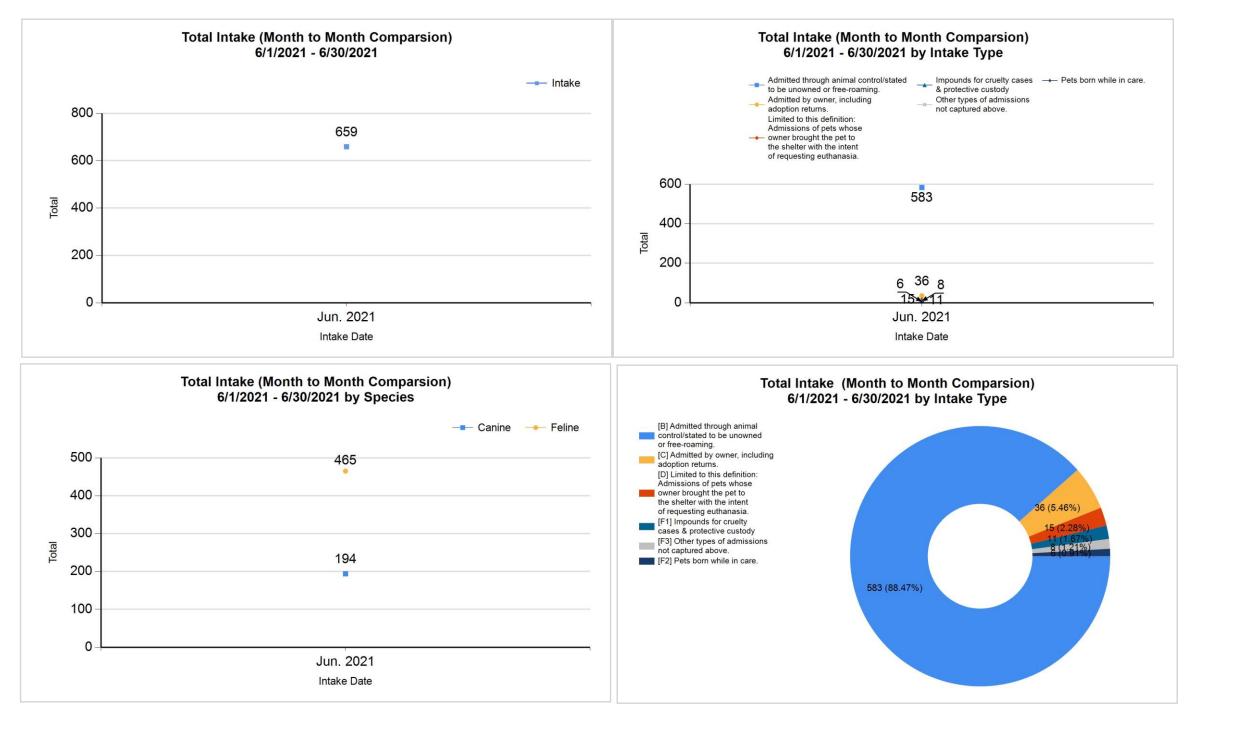

|   | Intake & Outcome Statistics<br>(6/1/2021 - 6/30/2021)<br>Pivoted by Intake & Outcome |        |        |       | Month to<br>Month<br>Comparison |
|---|--------------------------------------------------------------------------------------|--------|--------|-------|---------------------------------|
|   |                                                                                      | Feline | Canine | Total | Jun. 2021                       |
|   | LIVE INTAKE                                                                          |        |        |       |                                 |
| В | Stray/At Large                                                                       | 429    | 154    | 583   | 583                             |
| С | Relinquished by Owner                                                                | 20     | 16     | 36    | 36                              |
| D | Owner Intended Euthanasia                                                            | 3      | 12     | 15    | 15                              |
| Е | Transferred in from Agency (In State)                                                | 0      | 0      | 0     | 0                               |
| E | Transferred in from Agency (Out of State)                                            | 0      | 0      | 0     | 0                               |
| F | Cruelty/Confiscate (Other Intakes)                                                   | 5      | 6      | 11    | 11                              |
| F | Born in the Shelter (Other Intakes)                                                  | 6      | 0      | 6     | 6                               |
| F | Returns (Other Intakes)                                                              | 2      | 6      | 8     | 8                               |
| G | Total Live Intake<br>[B+C+D+E+F]                                                     | 465    | 194    | 659   | 659                             |
|   | OUTCOMES                                                                             |        |        |       |                                 |
| Н | Adoption                                                                             | 308    | 53     | 361   | 361                             |
| I | Return to Owner                                                                      | 5      | 39     | 44    | 44                              |
| J | Transferred to Another Agency                                                        | 37     | 73     | 110   | 110                             |
| Κ | Return to Field                                                                      | 100    | 0      | 100   | 100                             |
| L | Other Live Outcomes                                                                  | 0      | 0      | 0     | 0                               |
| Μ | Subtotal: Live Outcomes<br>[H+I+J+K+L]                                               | 450    | 165    | 615   | 615                             |
| Ν | Died in Care                                                                         | 22     | 1      | 23    | 23                              |
| 0 | Lost in Care                                                                         | 0      | 0      | 0     | 0                               |
| Ρ | Shelter Euthanasia                                                                   | 90     | 13     | 103   | 103                             |
| Q | Owner Intended Euthanasia                                                            | 4      | 13     | 17    | 17                              |

## 6/8/2022 8:42:46 AM

|             | Intak | e Statistics Pivoted by Species<br>(6/1/2021 - 6/30/2021) |       | Month to<br>Month<br>Comparison |
|-------------|-------|-----------------------------------------------------------|-------|---------------------------------|
| Specie<br>s |       | Name                                                      | Total | Jun. 2021                       |
| Feline      | В     | Stray/At Large                                            | 429   | 429                             |
|             | С     | Relinquished by Owner                                     | 20    | 20                              |
|             | D     | Owner Intended Euthanasia                                 | 3     | 3                               |
|             | E     | Transferred in from Agency (In State)                     | 0     | 0                               |
|             | E     | Transferred in from Agency (Out of State)                 | 0     | 0                               |
|             | F     | Cruelty/Confiscate (Other Intakes)                        | 5     | 5                               |
|             | F     | Returns (Other Intakes)                                   | 2     | 2                               |
|             | F     | Born in the Shelter (Other Intakes)                       | 6     | 6                               |
|             |       | Feline Live Intake                                        | 465   | 465                             |
| Canine      | В     | Stray/At Large                                            | 154   | 154                             |
|             | С     | Relinquished by Owner                                     | 16    | 16                              |
|             | D     | Owner Intended Euthanasia                                 | 12    | 12                              |
|             | E     | Transferred in from Agency (Out of State)                 | 0     | 0                               |
|             | E     | Transferred in from Agency (In State)                     | 0     | 0                               |
|             | F     | Cruelty/Confiscate (Other Intakes)                        | 6     | 6                               |
|             | F     | Returns (Other Intakes)                                   | 6     | 6                               |
|             | F     | Born in the Shelter (Other Intakes)                       | 0     | 0                               |
|             |       | Canine Live Intake                                        | 194   | 194                             |
|             | в     | Stray/At Large                                            | 583   | 583                             |
|             | С     | Relinquished by Owner                                     | 36    | 36                              |

| D | Owner Intended Euthanasia                 | 15  | 15  |
|---|-------------------------------------------|-----|-----|
| E | Transferred in from Agency (In State)     | 0   | 0   |
| E | Transferred in from Agency (Out of State) | 0   | 0   |
| F | Cruelty/Confiscate (Other Intakes)        | 11  | 11  |
| F | Returns (Other Intakes)                   | 8   | 8   |
| F | Born in the Shelter (Other Intakes)       | 6   | 6   |
| G | Total Live Intake                         | 659 | 659 |
|   |                                           |     |     |