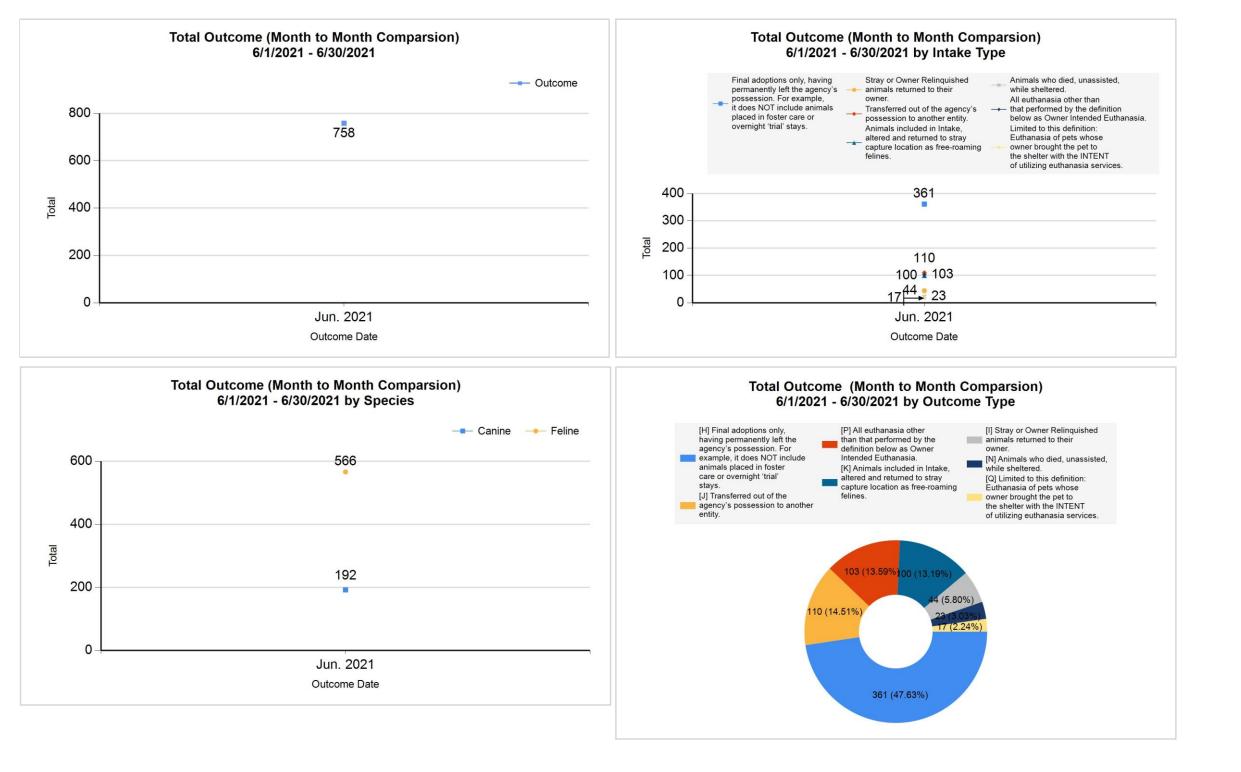

| R | Subtotal: Other Outcomes<br>[N+O+P+Q]    | 116    | 27     | 143    | 143    |
|---|------------------------------------------|--------|--------|--------|--------|
| S | Total Outcomes<br>[ M + R ]              | 566    | 192    | 758    | 758    |
|   |                                          |        |        |        |        |
|   | Asilomar "Lite" Live Release Rate:       | 80.07% | 92.18% | 83.00% | 83.00% |
|   | Canine Asilomar "Lite" Live Release Rate |        |        | 92.18% | 92.18% |
|   | Feline Asilomar "Lite" Live Release Rate |        |        | 80.07% | 80.07% |

|         | Outco | me Statistics Pivoted by Species<br>(6/1/2021 - 6/30/2021 |       | Month to<br>Month<br>Comparison |  |
|---------|-------|-----------------------------------------------------------|-------|---------------------------------|--|
| Species |       | Name                                                      | Total | Jun. 2021                       |  |
| Feline  | Н     | Adoption                                                  | 308   | 308                             |  |
|         | I     | Return to Owner                                           | 5     | 5                               |  |
|         | J     | Transferred to Another Agency                             | 37    | 37                              |  |
|         | к     | Return to Field                                           | 100   | 100                             |  |
|         | L     | Other Live Outcomes                                       | 0     | 0                               |  |
|         | м     | Subtotal: Live Outcomes                                   | 450   | 450                             |  |
|         | Ν     | Died in Care                                              | 22    | 22                              |  |
|         | 0     | Lost in Care                                              | 0     | 0                               |  |
|         | Р     | Shelter Euthanasia                                        | 90    | 90                              |  |
|         | Q     | Owner Intended Euthanasia                                 | 4     |                                 |  |
|         | R     | R Subtotal: Other Outcomes 116                            |       |                                 |  |
|         |       | Feline Total Outcome                                      | 566   | 566                             |  |
| Canine  | Н     | Adoption                                                  | 53    | 53                              |  |
|         | I     | Return to Owner                                           | 39    | 39                              |  |
|         | J     | Transferred to Another Agency                             | 73    | 73                              |  |
|         | К     | Return to Field                                           | 0     | 0                               |  |
|         | L     | Other Live Outcomes                                       | 0     | 0                               |  |
|         | м     | Subtotal: Live Outcomes                                   | 165   | 165                             |  |
|         | Ν     | Died in Care                                              | 1     | 1                               |  |
|         | 0     | Lost in Care                                              | 0     | 0                               |  |
|         | Р     | Shelter Euthanasia                                        | 13    | 13                              |  |
|         | Q     | Owner Intended Euthanasia                                 | 13    | 13                              |  |
|         | R     | Subtotal: Other Outcomes                                  | 27    | 27                              |  |
|         |       | Canine Total Outcome                                      | 192   | 192                             |  |
|         | Н     | Adoption                                                  | 361   | 361                             |  |
|         |       |                                                           |       |                                 |  |

| I | Return to Owner               | 44  | 44  |
|---|-------------------------------|-----|-----|
| J | Transferred to Another Agency | 110 | 110 |
| К | Return to Field               | 100 | 100 |
| L | Other Live Outcomes           | 0   | 0   |
| N | Died in Care                  | 23  | 23  |
| 0 | Lost in Care                  | 0   | 0   |
| Ρ | Shelter Euthanasia            | 103 | 103 |
| Q | Owner Intended Euthanasia     | 17  | 17  |
| S | Total Outcome                 | 758 | 758 |
|   |                               |     |     |