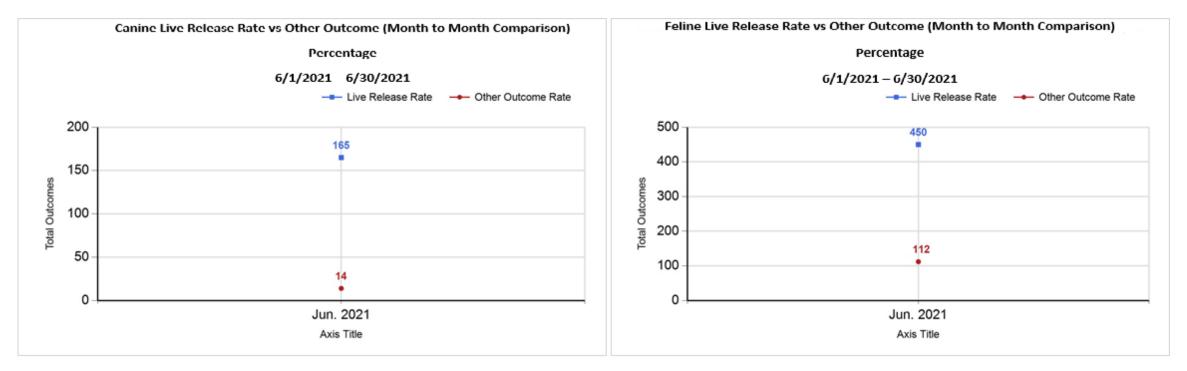

|   | Intake & Outcome Statistics<br>(6/1/2021 - 6/30/2021)<br>Pivoted by Intake & Outcome |        |        |       | Month to<br>Month<br>Comparison |
|---|--------------------------------------------------------------------------------------|--------|--------|-------|---------------------------------|
|   |                                                                                      | Feline | Canine | Total | Jun. 2021                       |
|   | LIVE INTAKE                                                                          |        |        |       |                                 |
| В | Stray/At Large                                                                       | 429    | 154    | 583   | 583                             |
| С | Relinquished by Owner                                                                | 20     | 16     | 36    | 36                              |
| D | Owner Intended Euthanasia                                                            | 3      | 12     | 15    | 15                              |
| Е | Transferred in from Agency (In State)                                                | 0      | 0      | 0     | 0                               |
| E | Transferred in from Agency (Out of State)                                            | 0      | 0      | 0     | 0                               |
| F | Cruelty/Confiscate (Other Intakes)                                                   | 5      | 6      | 11    | 11                              |
| F | Born in the Shelter (Other Intakes)                                                  | 6      | 0      | 6     | 6                               |
| F | Returns (Other Intakes)                                                              | 2      | 6      | 8     | 8                               |
| G | Total Live Intake<br>[B+C+D+E+F]                                                     | 465    | 194    | 659   | 659                             |
|   | OUTCOMES                                                                             |        |        |       |                                 |
| Н | Adoption                                                                             | 308    | 53     | 361   | 361                             |
| I | Return to Owner                                                                      | 5      | 39     | 44    | 44                              |
| J | Transferred to Another Agency                                                        | 37     | 73     | 110   | 110                             |
| Κ | Return to Field                                                                      | 100    | 0      | 100   | 100                             |
| L | Other Live Outcomes                                                                  | 0      | 0      | 0     | 0                               |
| Μ | Subtotal: Live Outcomes<br>[H+I+J+K+L]                                               | 450    | 165    | 615   | 615                             |
| Ν | Died in Care                                                                         | 22     | 1      | 23    | 23                              |
| 0 | Lost in Care                                                                         | 0      | 0      | 0     | 0                               |
| Ρ | Shelter Euthanasia                                                                   | 90     | 13     | 103   | 103                             |
| Q | Owner Intended Euthanasia                                                            | 4      | 13     | 17    | 17                              |

| R | Subtotal: Other Outcomes<br>[N+O+P+Q]    | 116    | 27     | 143    | 143    |
|---|------------------------------------------|--------|--------|--------|--------|
| S | Total Outcomes<br>[ M + R ]              | 566    | 192    | 758    | 758    |
|   |                                          |        |        |        |        |
|   | Asilomar "Lite" Live Release Rate:       | 80.07% | 92.18% | 83.00% | 83.00% |
|   | Canine Asilomar "Lite" Live Release Rate |        |        | 92.18% | 92.18% |
|   | Feline Asilomar "Lite" Live Release Rate |        |        | 80.07% | 80.07% |

|         | Outco | me Statistics Pivoted by Species<br>(6/1/2021 - 6/30/2021 |       | Month to<br>Month<br>Comparison |  |
|---------|-------|-----------------------------------------------------------|-------|---------------------------------|--|
| Species |       | Name                                                      | Total | Jun. 2021                       |  |
| Feline  | Н     | Adoption                                                  | 308   | 308                             |  |
|         | I     | Return to Owner                                           | 5     | 5                               |  |
|         | J     | Transferred to Another Agency                             | 37    | 37                              |  |
|         | к     | Return to Field                                           | 100   | 100                             |  |
|         | L     | Other Live Outcomes                                       | 0     | 0                               |  |
|         | м     | Subtotal: Live Outcomes                                   | 450   | 450                             |  |
|         | Ν     | Died in Care                                              | 22    | 22                              |  |
|         | 0     | Lost in Care                                              | 0     | 0                               |  |
|         | Р     | Shelter Euthanasia                                        | 90    | 90                              |  |
|         | Q     | Owner Intended Euthanasia                                 | 4     |                                 |  |
|         | R     | R Subtotal: Other Outcomes 116                            |       |                                 |  |
|         |       | Feline Total Outcome                                      | 566   | 566                             |  |
| Canine  | Н     | Adoption                                                  | 53    | 53                              |  |
|         | I     | Return to Owner                                           | 39    | 39                              |  |
|         | J     | Transferred to Another Agency                             | 73    | 73                              |  |
|         | К     | Return to Field                                           | 0     | 0                               |  |
|         | L     | Other Live Outcomes                                       | 0     | 0                               |  |
|         | м     | Subtotal: Live Outcomes                                   | 165   | 165                             |  |
|         | Ν     | Died in Care                                              | 1     | 1                               |  |
|         | 0     | Lost in Care                                              | 0     | 0                               |  |
|         | Р     | Shelter Euthanasia                                        | 13    | 13                              |  |
|         | Q     | Owner Intended Euthanasia                                 | 13    | 13                              |  |
|         | R     | Subtotal: Other Outcomes                                  | 27    | 27                              |  |
|         |       | Canine Total Outcome                                      | 192   | 192                             |  |
|         | Н     | Adoption                                                  | 361   | 361                             |  |
|         |       |                                                           |       |                                 |  |

| I | Return to Owner               | 44  | 44  |
|---|-------------------------------|-----|-----|
| J | Transferred to Another Agency | 110 | 110 |
| К | Return to Field               | 100 | 100 |
| L | Other Live Outcomes           | 0   | 0   |
| N | Died in Care                  | 23  | 23  |
| 0 | Lost in Care                  | 0   | 0   |
| Ρ | Shelter Euthanasia            | 103 | 103 |
| Q | Owner Intended Euthanasia     | 17  | 17  |
| S | Total Outcome                 | 758 | 758 |
|   |                               |     |     |