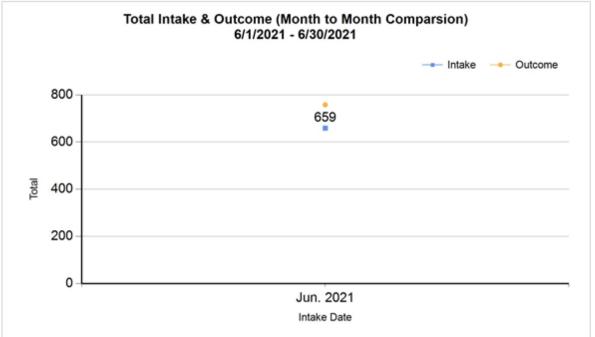

|   | Intake & Outcome Statistics<br>(6/1/2021 - 6/30/2021)<br>Pivoted by Intake & Outcome |        |        |       | Month to<br>Month<br>Comparison |
|---|--------------------------------------------------------------------------------------|--------|--------|-------|---------------------------------|
|   |                                                                                      | Feline | Canine | Total | Jun. 2021                       |
|   | LIVE INTAKE                                                                          |        |        |       |                                 |
| В | Stray/At Large                                                                       | 429    | 154    | 583   | 583                             |
| С | Relinquished by Owner                                                                | 20     | 16     | 36    | 36                              |
| D | Owner Intended Euthanasia                                                            | 3      | 12     | 15    | 15                              |
| Е | Transferred in from Agency (In State)                                                | 0      | 0      | 0     | 0                               |
| E | Transferred in from Agency (Out of State)                                            | 0      | 0      | 0     | 0                               |
| F | Cruelty/Confiscate (Other Intakes)                                                   | 5      | 6      | 11    | 11                              |
| F | Born in the Shelter (Other Intakes)                                                  | 6      | 0      | 6     | 6                               |
| F | Returns (Other Intakes)                                                              | 2      | 6      | 8     | 8                               |
| G | Total Live Intake<br>[B+C+D+E+F]                                                     | 465    | 194    | 659   | 659                             |
|   | OUTCOMES                                                                             |        |        |       |                                 |
| Н | Adoption                                                                             | 308    | 53     | 361   | 361                             |
| I | Return to Owner                                                                      | 5      | 39     | 44    | 44                              |
| J | Transferred to Another Agency                                                        | 37     | 73     | 110   | 110                             |
| Κ | Return to Field                                                                      | 100    | 0      | 100   | 100                             |
| L | Other Live Outcomes                                                                  | 0      | 0      | 0     | 0                               |
| Μ | Subtotal: Live Outcomes<br>[H+I+J+K+L]                                               | 450    | 165    | 615   | 615                             |
| Ν | Died in Care                                                                         | 22     | 1      | 23    | 23                              |
| 0 | Lost in Care                                                                         | 0      | 0      | 0     | 0                               |
| Ρ | Shelter Euthanasia                                                                   | 90     | 13     | 103   | 103                             |
| Q | Owner Intended Euthanasia                                                            | 4      | 13     | 17    | 17                              |

| D | Owner Intended Euthanasia                 | 15  | 15  |
|---|-------------------------------------------|-----|-----|
| E | Transferred in from Agency (In State)     | 0   | 0   |
| E | Transferred in from Agency (Out of State) | 0   | 0   |
| F | Cruelty/Confiscate (Other Intakes)        | 11  | 11  |
| F | Returns (Other Intakes)                   | 8   | 8   |
| F | Born in the Shelter (Other Intakes)       | 6   | 6   |
| G | Total Live Intake                         | 659 | 659 |
|   |                                           |     |     |