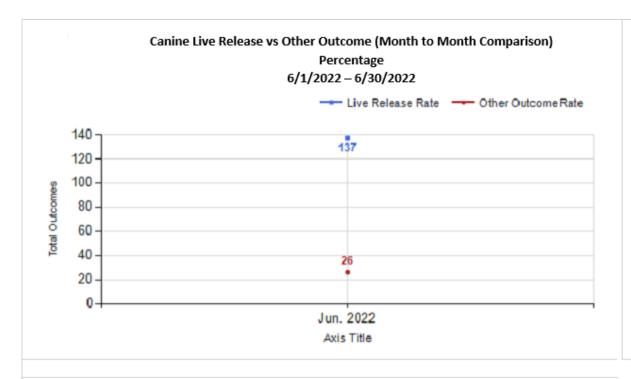

|   | OUTCOMES                                 |               |        |        |        |  |
|---|------------------------------------------|---------------|--------|--------|--------|--|
| Н | Adoption                                 | 78            | 325    | 403    | 403    |  |
| I | Return to Owner                          | 37            | 1      | 38     | 38     |  |
| J | Transferred to Another Agency            | 22            | 1      | 23     | 23     |  |
| K | Return to Field                          | 0             | 150    | 150    | 150    |  |
| L | Other Live Outcomes                      | 0             | 0      | 0      | 0      |  |
| M | Subtotal: Live Outcomes [H+I+J+K+L]      | 137           | 477    | 614    | 614    |  |
| N | Died in Care                             | 0             | 18     | 18     | 18     |  |
| 0 | Lost in Care                             | 0             | 0      | 0      | 0      |  |
| Р | Shelter Euthanasia                       | 26            | 72     | 98     | 98     |  |
| Q | Owner Intended Euthanasia                | 20            | 2      | 22     | 22     |  |
| R | Subtotal: Other Outcomes [N+O+P+Q]       | 46            | 92     | 138    | 138    |  |
| S | Total Outcomes [M+R]                     | 183           | 569    | 752    | 752    |  |
|   | Asilomar "Lite" Live Release Rate:       | 84.05%        | 84.13% | 84.11% | 84.11% |  |
|   | Canine Asilomar "Lite" Live Release Rate |               |        | 84.05% | 84.05% |  |
|   | Feline Asilomar "Lite" Live Release Rate | ate 84.13% 84 |        |        |        |  |

## Outcome Statistics Pivoted by Species (6/1/2022 - 6/30/2022

Month to Month Comparison

|         | · · |                               | Comparison |           |
|---------|-----|-------------------------------|------------|-----------|
| Species |     | Name                          | Total      | Jun. 2022 |
| Canine  | Н   | Adoption                      | 78         | 78        |
|         | I   | Return to Owner               | 37         | 37        |
|         | J   | Transferred to Another Agency | 22         | 22        |
|         | K   | Return to Field               | 0          | 0         |
|         | L   | Other Live Outcomes           | 0          | 0         |
|         | M   | Subtotal: Live Outcomes       | 137        | 137       |
|         | N   | Died in Care                  | 0          | 0         |
|         | 0   | Lost in Care                  | 0          | 0         |
|         | Р   | Shelter Euthanasia            | 26         | 26        |
|         | Q   | Owner Intended Euthanasia     | 20         | 20        |
|         | R   | Subtotal: Other Outcomes      | 46         | 46        |
|         |     | Canine Total Outcome          | 183        | 183       |
| Feline  | Н   | Adoption                      | 325        | 325       |
|         | ı   | Return to Owner               | 1          | 1         |
|         | J   | Transferred to Another Agency | 1          | 1         |
|         | K   | Return to Field               | 150        | 150       |
|         | L   | Other Live Outcomes           | 0          | 0         |
|         | M   | Subtotal: Live Outcomes       | 477        | 477       |
|         | N   | Died in Care                  | 18         | 18        |
|         | 0   | Lost in Care                  | 0          | 0         |
|         | Р   | Shelter Euthanasia            | 72         | 72        |
|         | Q   | Owner Intended Euthanasia     | 2          | 2         |
|         | R   | Subtotal: Other Outcomes      | 92         | 92        |
|         |     | Feline Total Outcome          | 569        | 569       |
|         | Н   | Adoption                      | 403        | 403       |
|         | ı   | Return to Owner               | 38         | 38        |
|         | J   | Transferred to Another Agency | 23         | 23        |
|         | K   | Return to Field               | 150        | 150       |
|         | L   | Other Live Outcomes           | 0          | 0         |
|         | N   | Died in Care                  | 18         | 18        |
|         | 0   | Lost in Care                  | 0          | 0         |
|         | Р   | Shelter Euthanasia            | 98         | 98        |
|         | Q   | Owner Intended Euthanasia     | 22         | 22        |
|         | S   | Total Outcome                 | 752        | 752       |
|         |     |                               |            |           |
|         |     |                               |            |           |