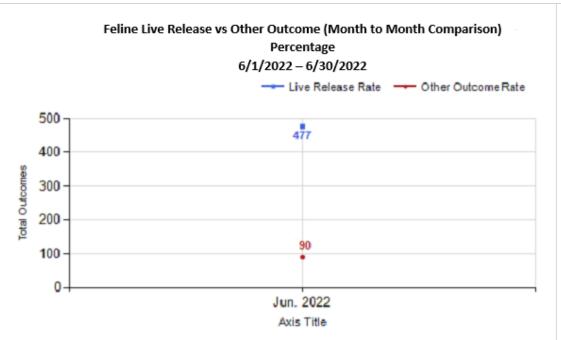

|   | OUTCOMES                                 |               |        |        |        |  |
|---|------------------------------------------|---------------|--------|--------|--------|--|
| Н | Adoption                                 | 78            | 325    | 403    | 403    |  |
| I | Return to Owner                          | 37            | 1      | 38     | 38     |  |
| J | Transferred to Another Agency            | 22            | 1      | 23     | 23     |  |
| K | Return to Field                          | 0             | 150    | 150    | 150    |  |
| L | Other Live Outcomes                      | 0             | 0      | 0      | 0      |  |
| M | Subtotal: Live Outcomes [H+I+J+K+L]      | 137           | 477    | 614    | 614    |  |
| N | Died in Care                             | 0             | 18     | 18     | 18     |  |
| 0 | Lost in Care                             | 0             | 0      | 0      | 0      |  |
| Р | Shelter Euthanasia                       | 26            | 72     | 98     | 98     |  |
| Q | Owner Intended Euthanasia                | 20            | 2      | 22     | 22     |  |
| R | Subtotal: Other Outcomes [N+O+P+Q]       | 46            | 92     | 138    | 138    |  |
| S | Total Outcomes [M+R]                     | 183           | 569    | 752    | 752    |  |
|   | Asilomar "Lite" Live Release Rate:       | 84.05%        | 84.13% | 84.11% | 84.11% |  |
|   | Canine Asilomar "Lite" Live Release Rate |               |        | 84.05% | 84.05% |  |
|   | Feline Asilomar "Lite" Live Release Rate | ate 84.13% 84 |        |        |        |  |

## Outcome Statistics Pivoted by Species (6/1/2022 - 6/30/2022

Month to Month Comparison

|         | · · |                               | Comparison |           |
|---------|-----|-------------------------------|------------|-----------|
| Species |     | Name                          | Total      | Jun. 2022 |
| Canine  | Н   | Adoption                      | 78         | 78        |
|         | I   | Return to Owner               | 37         | 37        |
|         | J   | Transferred to Another Agency | 22         | 22        |
|         | K   | Return to Field               | 0          | 0         |
|         | L   | Other Live Outcomes           | 0          | 0         |
|         | M   | Subtotal: Live Outcomes       | 137        | 137       |
|         | N   | Died in Care                  | 0          | 0         |
|         | 0   | Lost in Care                  | 0          | 0         |
|         | Р   | Shelter Euthanasia            | 26         | 26        |
|         | Q   | Owner Intended Euthanasia     | 20         | 20        |
|         | R   | Subtotal: Other Outcomes      | 46         | 46        |
|         |     | Canine Total Outcome          | 183        | 183       |
| Feline  | Н   | Adoption                      | 325        | 325       |
|         | ı   | Return to Owner               | 1          | 1         |
|         | J   | Transferred to Another Agency | 1          | 1         |
|         | K   | Return to Field               | 150        | 150       |
|         | L   | Other Live Outcomes           | 0          | 0         |
|         | M   | Subtotal: Live Outcomes       | 477        | 477       |
|         | N   | Died in Care                  | 18         | 18        |
|         | 0   | Lost in Care                  | 0          | 0         |
|         | Р   | Shelter Euthanasia            | 72         | 72        |
|         | Q   | Owner Intended Euthanasia     | 2          | 2         |
|         | R   | Subtotal: Other Outcomes      | 92         | 92        |
|         |     | Feline Total Outcome          | 569        | 569       |
|         | Н   | Adoption                      | 403        | 403       |
|         | ı   | Return to Owner               | 38         | 38        |
|         | J   | Transferred to Another Agency | 23         | 23        |
|         | K   | Return to Field               | 150        | 150       |
|         | L   | Other Live Outcomes           | 0          | 0         |
|         | N   | Died in Care                  | 18         | 18        |
|         | 0   | Lost in Care                  | 0          | 0         |
|         | Р   | Shelter Euthanasia            | 98         | 98        |
|         | Q   | Owner Intended Euthanasia     | 22         | 22        |
|         | S   | Total Outcome                 | 752        | 752       |
|         |     |                               |            |           |
|         |     |                               |            |           |