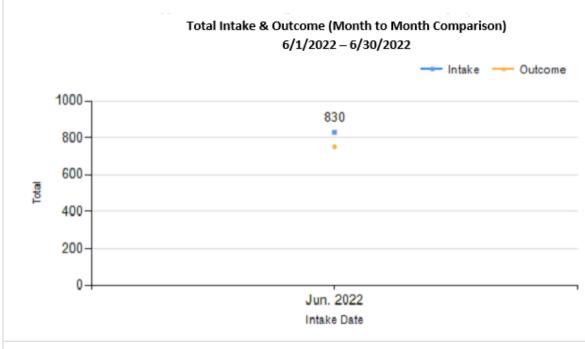

|   |                                           | Canine | Feline | Total | Jun. 2022 |
|---|-------------------------------------------|--------|--------|-------|-----------|
|   | LIVE INTAKE                               |        |        |       |           |
| В | Stray/At Large                            | 141    | 607    | 748   | 748       |
| С | Relinquished by Owner                     | 14     | 15     | 29    | 29        |
| D | Owner Intended Euthanasia                 | 16     | 2      | 18    | 18        |
| E | Transferred in from Agency (In State)     | 0      | 0      | 0     | 0         |
| E | Transferred in from Agency (Out of State) | 0      | 0      | 0     | 0         |
| F | Cruelty/Confiscate (Other Intakes)        | 12     | 6      | 18    | 18        |
| F | Born in the Shelter (Other Intakes)       | 0      | 0      | 0     | 0         |
| F | Returns (Other Intakes)                   | 8      | 9      | 17    | 17        |
| G | Total Live Intake [B+C+D+E+F]             | 191    | 639    | 830   | 830       |

|   | OUTCOMES                                 |               |        |        |        |  |
|---|------------------------------------------|---------------|--------|--------|--------|--|
| Н | Adoption                                 | 78            | 325    | 403    | 403    |  |
| I | Return to Owner                          | 37            | 1      | 38     | 38     |  |
| J | Transferred to Another Agency            | 22            | 1      | 23     | 23     |  |
| K | Return to Field                          | 0             | 150    | 150    | 150    |  |
| L | Other Live Outcomes                      | 0             | 0      | 0      | 0      |  |
| M | Subtotal: Live Outcomes [H+I+J+K+L]      | 137           | 477    | 614    | 614    |  |
| N | Died in Care                             | 0             | 18     | 18     | 18     |  |
| 0 | Lost in Care                             | 0             | 0      | 0      | 0      |  |
| Р | Shelter Euthanasia                       | 26            | 72     | 98     | 98     |  |
| Q | Owner Intended Euthanasia                | 20            | 2      | 22     | 22     |  |
| R | Subtotal: Other Outcomes [N+O+P+Q]       | 46            | 92     | 138    | 138    |  |
| S | Total Outcomes [M+R]                     | 183           | 569    | 752    | 752    |  |
|   | Asilomar "Lite" Live Release Rate:       | 84.05%        | 84.13% | 84.11% | 84.11% |  |
|   | Canine Asilomar "Lite" Live Release Rate |               |        | 84.05% | 84.05% |  |
|   | Feline Asilomar "Lite" Live Release Rate | ate 84.13% 84 |        |        |        |  |