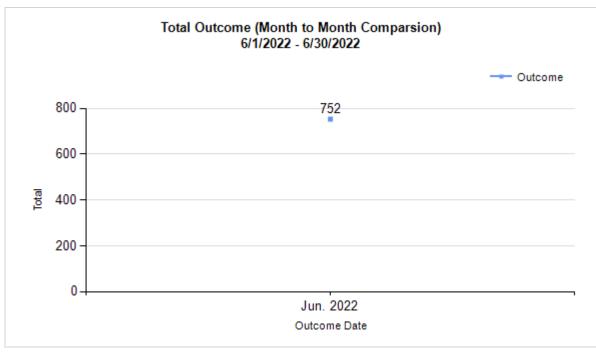

|   | OUTCOMES                                 |               |        |        |        |  |
|---|------------------------------------------|---------------|--------|--------|--------|--|
| Н | Adoption                                 | 78            | 325    | 403    | 403    |  |
| I | Return to Owner                          | 37            | 1      | 38     | 38     |  |
| J | Transferred to Another Agency            | 22            | 1      | 23     | 23     |  |
| K | Return to Field                          | 0             | 150    | 150    | 150    |  |
| L | Other Live Outcomes                      | 0             | 0      | 0      | 0      |  |
| M | Subtotal: Live Outcomes [H+I+J+K+L]      | 137           | 477    | 614    | 614    |  |
| N | Died in Care                             | 0             | 18     | 18     | 18     |  |
| 0 | Lost in Care                             | 0             | 0      | 0      | 0      |  |
| Р | Shelter Euthanasia                       | 26            | 72     | 98     | 98     |  |
| Q | Owner Intended Euthanasia                | 20            | 2      | 22     | 22     |  |
| R | Subtotal: Other Outcomes [N+O+P+Q]       | 46            | 92     | 138    | 138    |  |
| S | Total Outcomes [M+R]                     | 183           | 569    | 752    | 752    |  |
|   | Asilomar "Lite" Live Release Rate:       | 84.05%        | 84.13% | 84.11% | 84.11% |  |
|   | Canine Asilomar "Lite" Live Release Rate |               |        | 84.05% | 84.05% |  |
|   | Feline Asilomar "Lite" Live Release Rate | ate 84.13% 84 |        |        |        |  |