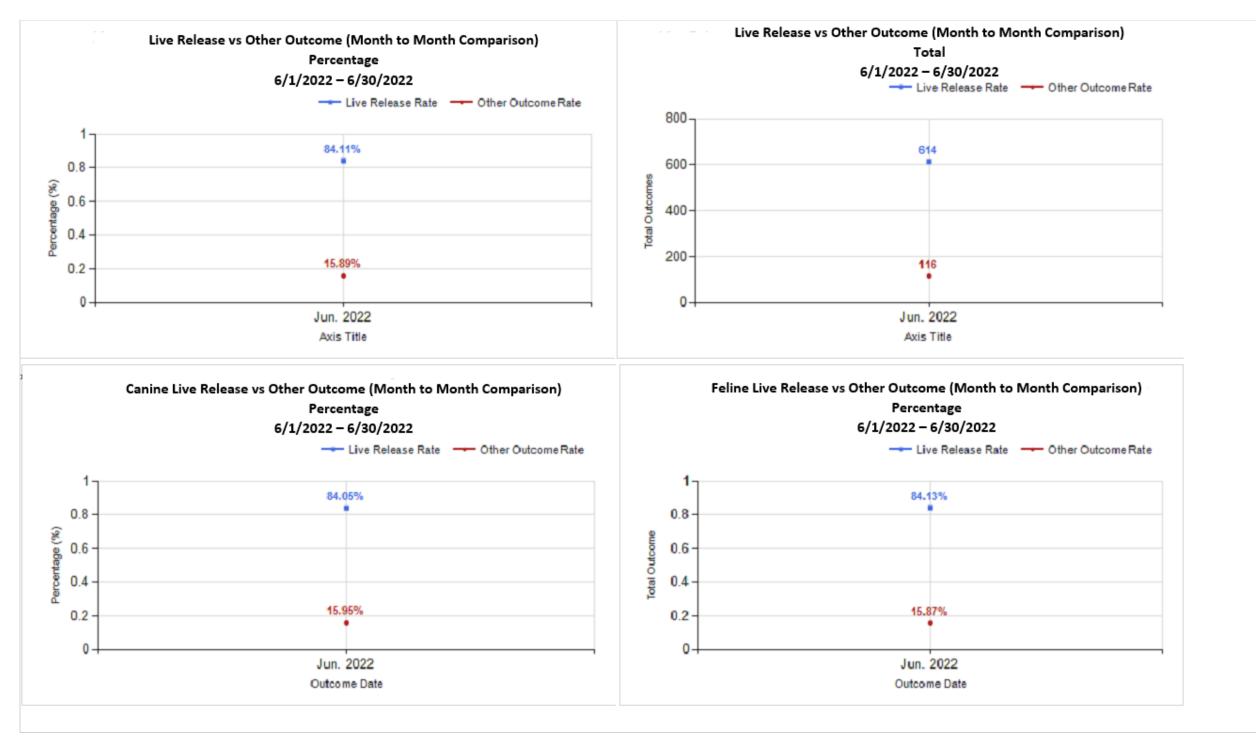

|   | OUTCOMES                                 |               |        |        |        |  |
|---|------------------------------------------|---------------|--------|--------|--------|--|
| Н | Adoption                                 | 78            | 325    | 403    | 403    |  |
| I | Return to Owner                          | 37            | 1      | 38     | 38     |  |
| J | Transferred to Another Agency            | 22            | 1      | 23     | 23     |  |
| K | Return to Field                          | 0             | 150    | 150    | 150    |  |
| L | Other Live Outcomes                      | 0             | 0      | 0      | 0      |  |
| M | Subtotal: Live Outcomes [H+I+J+K+L]      | 137           | 477    | 614    | 614    |  |
| N | Died in Care                             | 0             | 18     | 18     | 18     |  |
| 0 | Lost in Care                             | 0             | 0      | 0      | 0      |  |
| Р | Shelter Euthanasia                       | 26            | 72     | 98     | 98     |  |
| Q | Owner Intended Euthanasia                | 20            | 2      | 22     | 22     |  |
| R | Subtotal: Other Outcomes [N+O+P+Q]       | 46            | 92     | 138    | 138    |  |
| S | Total Outcomes [M+R]                     | 183           | 569    | 752    | 752    |  |
|   | Asilomar "Lite" Live Release Rate:       | 84.05%        | 84.13% | 84.11% | 84.11% |  |
|   | Canine Asilomar "Lite" Live Release Rate |               |        | 84.05% | 84.05% |  |
|   | Feline Asilomar "Lite" Live Release Rate | ate 84.13% 84 |        |        |        |  |

Formula: M / (S subtract Q) 614 / ( 752 subtract 22 ) = 84.11%

|         | Intake | Month to<br>Month<br>Comparison           |       |           |
|---------|--------|-------------------------------------------|-------|-----------|
| Species |        | Name                                      | Total | Jun. 2022 |
| Canine  | В      | Stray/At Large                            | 141   | 141       |
|         | С      | Relinquished by Owner                     | 14    | 14        |
|         | D      | Owner Intended Euthanasia                 | 16    | 16        |
|         | E      | Transferred in from Agency (Out of State) | 0     | 0         |
|         | Е      | Transferred in from Agency (In State)     | 0     | 0         |
|         | F      | Cruelty/Confiscate (Other Intakes)        | 12    | 12        |
|         | F      | Returns (Other Intakes)                   | 8     | 8         |
|         | F      | Born in the Shelter (Other Intakes)       | 0     | 0         |
|         |        | Canine Live Intake                        | 191   | 191       |
| Feline  | В      | Stray/At Large                            | 607   | 607       |
|         | С      | Relinquished by Owner                     | 15    | 15        |
|         | D      | Owner Intended Euthanasia                 | 2     | 2         |
|         | Е      | Transferred in from Agency (In State)     | 0     | 0         |
|         | E      | Transferred in from Agency (Out of State) | 0     | 0         |
|         | F      | Returns (Other Intakes)                   | 9     | 9         |
|         | F      | Cruelty/Confiscate (Other Intakes)        | 6     | 6         |
|         | F      | Born in the Shelter (Other Intakes)       | 0     | 0         |
|         |        | Feline Live Intake                        | 639   | 639       |
|         | В      | Stray/At Large                            | 748   | 748       |
|         | С      | Relinquished by Owner                     | 29    | 29        |
|         | D      | Owner Intended Euthanasia                 | 18    | 18        |
|         | Е      | Transferred in from Agency (In State)     | 0     | 0         |
|         | E      | Transferred in from Agency (Out of State) | 0     | 0         |
|         | F      | Cruelty/Confiscate (Other Intakes)        | 18    | 18        |
|         | F      | Returns (Other Intakes)                   | 17    | 17        |
|         | F      | Born in the Shelter (Other Intakes)       | 0     | 0         |
|         | G      | Total Live Intake                         | 830   | 830       |

7/1/2022 8:03:42 AM

|           | TOTAL           |                  | Canine        |              |                     | Feline        |              |                     |               |
|-----------|-----------------|------------------|---------------|--------------|---------------------|---------------|--------------|---------------------|---------------|
|           | Live<br>Release | Live Release (%) | Change<br>(%) | Live Release | Live Release<br>(%) | Change<br>(%) | Live Release | Live Release<br>(%) | Change<br>(%) |
| Jun. 2022 | 614             | 84.11%           | NaN           | 137          | 84.05%              | NaN           | 477          | 84.13%              | NaN           |
|           |                 |                  |               |              |                     |               |              |                     |               |

Formula: M / (S subtract Q) 614 / ( 752 subtract 22 ) = 84.11%