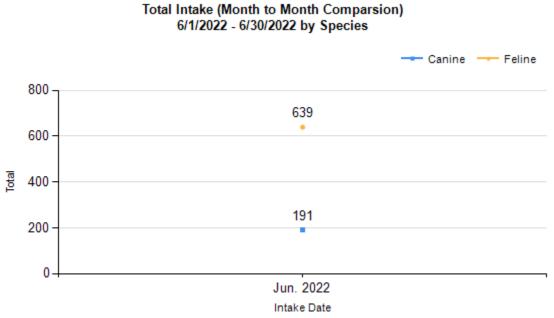

|   |                                           | Canine | Feline | Total | Jun. 2022 |
|---|-------------------------------------------|--------|--------|-------|-----------|
|   | LIVE INTAKE                               |        |        |       |           |
| В | Stray/At Large                            | 141    | 607    | 748   | 748       |
| С | Relinquished by Owner                     | 14     | 15     | 29    | 29        |
| D | Owner Intended Euthanasia                 | 16     | 2      | 18    | 18        |
| E | Transferred in from Agency (In State)     | 0      | 0      | 0     | 0         |
| E | Transferred in from Agency (Out of State) | 0      | 0      | 0     | 0         |
| F | Cruelty/Confiscate (Other Intakes)        | 12     | 6      | 18    | 18        |
| F | Born in the Shelter (Other Intakes)       | 0      | 0      | 0     | 0         |
| F | Returns (Other Intakes)                   | 8      | 9      | 17    | 17        |
| G | Total Live Intake [B+C+D+E+F]             | 191    | 639    | 830   | 830       |