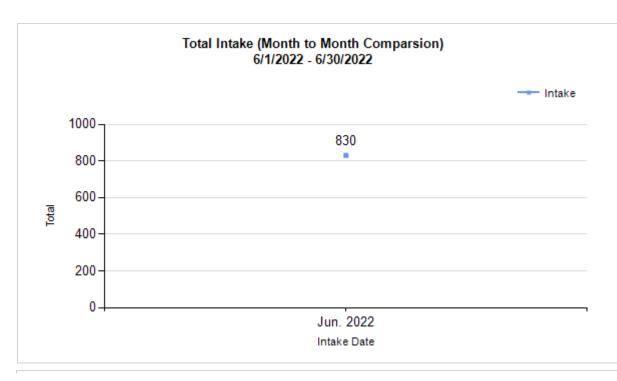

|   |                                           | Canine | Feline | Total | Jun. 2022 |
|---|-------------------------------------------|--------|--------|-------|-----------|
|   | LIVE INTAKE                               |        |        |       |           |
| В | Stray/At Large                            | 141    | 607    | 748   | 748       |
| С | Relinquished by Owner                     | 14     | 15     | 29    | 29        |
| D | Owner Intended Euthanasia                 | 16     | 2      | 18    | 18        |
| E | Transferred in from Agency (In State)     | 0      | 0      | 0     | 0         |
| E | Transferred in from Agency (Out of State) | 0      | 0      | 0     | 0         |
| F | Cruelty/Confiscate (Other Intakes)        | 12     | 6      | 18    | 18        |
| F | Born in the Shelter (Other Intakes)       | 0      | 0      | 0     | 0         |
| F | Returns (Other Intakes)                   | 8      | 9      | 17    | 17        |
| G | Total Live Intake [B+C+D+E+F]             | 191    | 639    | 830   | 830       |