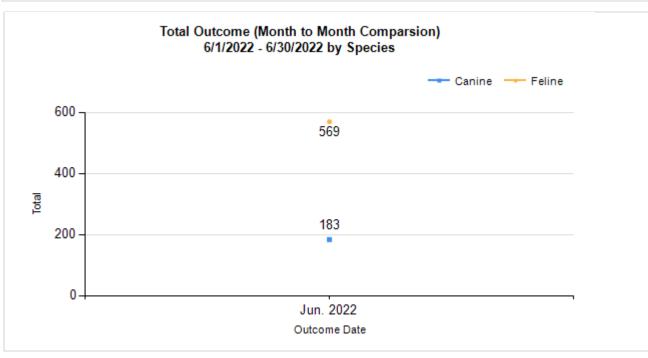

|   | OUTCOMES                                 |               |        |        |        |  |
|---|------------------------------------------|---------------|--------|--------|--------|--|
| Н | Adoption                                 | 78            | 325    | 403    | 403    |  |
| I | Return to Owner                          | 37            | 1      | 38     | 38     |  |
| J | Transferred to Another Agency            | 22            | 1      | 23     | 23     |  |
| K | Return to Field                          | 0             | 150    | 150    | 150    |  |
| L | Other Live Outcomes                      | 0             | 0      | 0      | 0      |  |
| M | Subtotal: Live Outcomes [H+I+J+K+L]      | 137           | 477    | 614    | 614    |  |
| N | Died in Care                             | 0             | 18     | 18     | 18     |  |
| 0 | Lost in Care                             | 0             | 0      | 0      | 0      |  |
| Р | Shelter Euthanasia                       | 26            | 72     | 98     | 98     |  |
| Q | Owner Intended Euthanasia                | 20            | 2      | 22     | 22     |  |
| R | Subtotal: Other Outcomes [N+O+P+Q]       | 46            | 92     | 138    | 138    |  |
| S | Total Outcomes [M+R]                     | 183           | 569    | 752    | 752    |  |
|   | Asilomar "Lite" Live Release Rate:       | 84.05%        | 84.13% | 84.11% | 84.11% |  |
|   | Canine Asilomar "Lite" Live Release Rate |               |        | 84.05% | 84.05% |  |
|   | Feline Asilomar "Lite" Live Release Rate | ate 84.13% 84 |        |        |        |  |

## Outcome Statistics Pivoted by Species (6/1/2022 - 6/30/2022

Month to Month Comparison

|         | · · |                               | Comparison |           |
|---------|-----|-------------------------------|------------|-----------|
| Species |     | Name                          | Total      | Jun. 2022 |
| Canine  | Н   | Adoption                      | 78         | 78        |
|         | I   | Return to Owner               | 37         | 37        |
|         | J   | Transferred to Another Agency | 22         | 22        |
|         | K   | Return to Field               | 0          | 0         |
|         | L   | Other Live Outcomes           | 0          | 0         |
|         | M   | Subtotal: Live Outcomes       | 137        | 137       |
|         | N   | Died in Care                  | 0          | 0         |
|         | 0   | Lost in Care                  | 0          | 0         |
|         | Р   | Shelter Euthanasia            | 26         | 26        |
|         | Q   | Owner Intended Euthanasia     | 20         | 20        |
|         | R   | Subtotal: Other Outcomes      | 46         | 46        |
|         |     | Canine Total Outcome          | 183        | 183       |
| Feline  | Н   | Adoption                      | 325        | 325       |
|         | ı   | Return to Owner               | 1          | 1         |
|         | J   | Transferred to Another Agency | 1          | 1         |
|         | K   | Return to Field               | 150        | 150       |
|         | L   | Other Live Outcomes           | 0          | 0         |
|         | M   | Subtotal: Live Outcomes       | 477        | 477       |
|         | N   | Died in Care                  | 18         | 18        |
|         | 0   | Lost in Care                  | 0          | 0         |
|         | Р   | Shelter Euthanasia            | 72         | 72        |
|         | Q   | Owner Intended Euthanasia     | 2          | 2         |
|         | R   | Subtotal: Other Outcomes      | 92         | 92        |
|         |     | Feline Total Outcome          | 569        | 569       |
|         | Н   | Adoption                      | 403        | 403       |
|         | ı   | Return to Owner               | 38         | 38        |
|         | J   | Transferred to Another Agency | 23         | 23        |
|         | K   | Return to Field               | 150        | 150       |
|         | L   | Other Live Outcomes           | 0          | 0         |
|         | N   | Died in Care                  | 18         | 18        |
|         | 0   | Lost in Care                  | 0          | 0         |
|         | Р   | Shelter Euthanasia            | 98         | 98        |
|         | Q   | Owner Intended Euthanasia     | 22         | 22        |
|         | S   | Total Outcome                 | 752        | 752       |
|         |     |                               |            |           |
|         |     |                               |            |           |