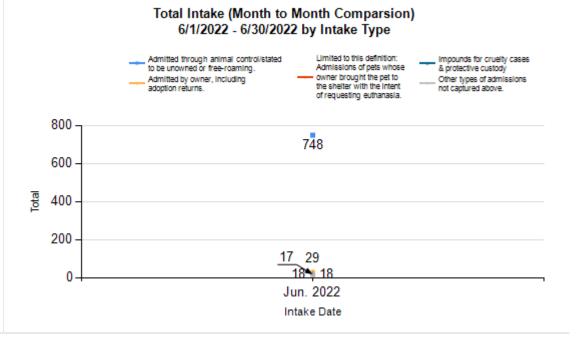

|   |                                           | Canine | Feline | Total | Jun. 2022 |
|---|-------------------------------------------|--------|--------|-------|-----------|
|   | LIVE INTAKE                               |        |        |       |           |
| В | Stray/At Large                            | 141    | 607    | 748   | 748       |
| С | Relinquished by Owner                     | 14     | 15     | 29    | 29        |
| D | Owner Intended Euthanasia                 | 16     | 2      | 18    | 18        |
| E | Transferred in from Agency (In State)     | 0      | 0      | 0     | 0         |
| E | Transferred in from Agency (Out of State) | 0      | 0      | 0     | 0         |
| F | Cruelty/Confiscate (Other Intakes)        | 12     | 6      | 18    | 18        |
| F | Born in the Shelter (Other Intakes)       | 0      | 0      | 0     | 0         |
| F | Returns (Other Intakes)                   | 8      | 9      | 17    | 17        |
| G | Total Live Intake [B+C+D+E+F]             | 191    | 639    | 830   | 830       |