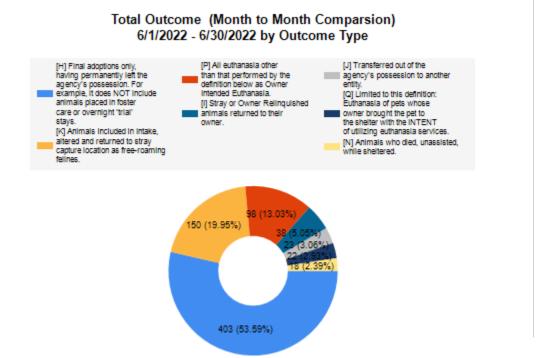

|   | OUTCOMES                                 |               |        |        |        |  |
|---|------------------------------------------|---------------|--------|--------|--------|--|
| Н | Adoption                                 | 78            | 325    | 403    | 403    |  |
| I | Return to Owner                          | 37            | 1      | 38     | 38     |  |
| J | Transferred to Another Agency            | 22            | 1      | 23     | 23     |  |
| K | Return to Field                          | 0             | 150    | 150    | 150    |  |
| L | Other Live Outcomes                      | 0             | 0      | 0      | 0      |  |
| M | Subtotal: Live Outcomes [H+I+J+K+L]      | 137           | 477    | 614    | 614    |  |
| N | Died in Care                             | 0             | 18     | 18     | 18     |  |
| 0 | Lost in Care                             | 0             | 0      | 0      | 0      |  |
| Р | Shelter Euthanasia                       | 26            | 72     | 98     | 98     |  |
| Q | Owner Intended Euthanasia                | 20            | 2      | 22     | 22     |  |
| R | Subtotal: Other Outcomes [N+O+P+Q]       | 46            | 92     | 138    | 138    |  |
| S | Total Outcomes [M+R]                     | 183           | 569    | 752    | 752    |  |
|   | Asilomar "Lite" Live Release Rate:       | 84.05%        | 84.13% | 84.11% | 84.11% |  |
|   | Canine Asilomar "Lite" Live Release Rate |               |        | 84.05% | 84.05% |  |
|   | Feline Asilomar "Lite" Live Release Rate | ate 84.13% 84 |        |        |        |  |

## Outcome Statistics Pivoted by Species (6/1/2022 - 6/30/2022

Month to Month Comparison

|         | · · |                               | Comparison |           |
|---------|-----|-------------------------------|------------|-----------|
| Species |     | Name                          | Total      | Jun. 2022 |
| Canine  | Н   | Adoption                      | 78         | 78        |
|         | I   | Return to Owner               | 37         | 37        |
|         | J   | Transferred to Another Agency | 22         | 22        |
|         | K   | Return to Field               | 0          | 0         |
|         | L   | Other Live Outcomes           | 0          | 0         |
|         | M   | Subtotal: Live Outcomes       | 137        | 137       |
|         | N   | Died in Care                  | 0          | 0         |
|         | 0   | Lost in Care                  | 0          | 0         |
|         | Р   | Shelter Euthanasia            | 26         | 26        |
|         | Q   | Owner Intended Euthanasia     | 20         | 20        |
|         | R   | Subtotal: Other Outcomes      | 46         | 46        |
|         |     | Canine Total Outcome          | 183        | 183       |
| Feline  | Н   | Adoption                      | 325        | 325       |
|         | ı   | Return to Owner               | 1          | 1         |
|         | J   | Transferred to Another Agency | 1          | 1         |
|         | K   | Return to Field               | 150        | 150       |
|         | L   | Other Live Outcomes           | 0          | 0         |
|         | M   | Subtotal: Live Outcomes       | 477        | 477       |
|         | N   | Died in Care                  | 18         | 18        |
|         | 0   | Lost in Care                  | 0          | 0         |
|         | Р   | Shelter Euthanasia            | 72         | 72        |
|         | Q   | Owner Intended Euthanasia     | 2          | 2         |
|         | R   | Subtotal: Other Outcomes      | 92         | 92        |
|         |     | Feline Total Outcome          | 569        | 569       |
|         | Н   | Adoption                      | 403        | 403       |
|         | ı   | Return to Owner               | 38         | 38        |
|         | J   | Transferred to Another Agency | 23         | 23        |
|         | K   | Return to Field               | 150        | 150       |
|         | L   | Other Live Outcomes           | 0          | 0         |
|         | N   | Died in Care                  | 18         | 18        |
|         | 0   | Lost in Care                  | 0          | 0         |
|         | Р   | Shelter Euthanasia            | 98         | 98        |
|         | Q   | Owner Intended Euthanasia     | 22         | 22        |
|         | S   | Total Outcome                 | 752        | 752       |
|         |     |                               |            |           |
|         |     |                               |            |           |