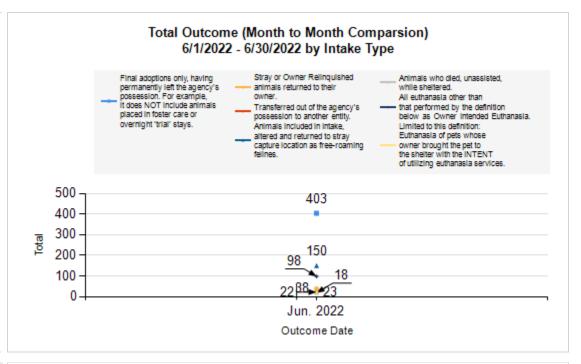

|   | OUTCOMES                                 |               |        |        |        |  |
|---|------------------------------------------|---------------|--------|--------|--------|--|
| Н | Adoption                                 | 78            | 325    | 403    | 403    |  |
| I | Return to Owner                          | 37            | 1      | 38     | 38     |  |
| J | Transferred to Another Agency            | 22            | 1      | 23     | 23     |  |
| K | Return to Field                          | 0             | 150    | 150    | 150    |  |
| L | Other Live Outcomes                      | 0             | 0      | 0      | 0      |  |
| M | Subtotal: Live Outcomes [H+I+J+K+L]      | 137           | 477    | 614    | 614    |  |
| N | Died in Care                             | 0             | 18     | 18     | 18     |  |
| 0 | Lost in Care                             | 0             | 0      | 0      | 0      |  |
| Р | Shelter Euthanasia                       | 26            | 72     | 98     | 98     |  |
| Q | Owner Intended Euthanasia                | 20            | 2      | 22     | 22     |  |
| R | Subtotal: Other Outcomes [N+O+P+Q]       | 46            | 92     | 138    | 138    |  |
| S | Total Outcomes [M+R]                     | 183           | 569    | 752    | 752    |  |
|   | Asilomar "Lite" Live Release Rate:       | 84.05%        | 84.13% | 84.11% | 84.11% |  |
|   | Canine Asilomar "Lite" Live Release Rate |               |        | 84.05% | 84.05% |  |
|   | Feline Asilomar "Lite" Live Release Rate | ate 84.13% 84 |        |        |        |  |