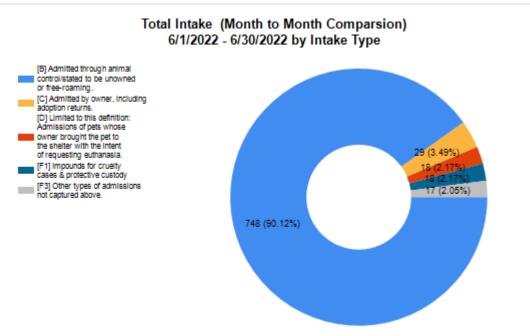

|   |                                           | Canine | Feline | Total | Jun. 2022 |
|---|-------------------------------------------|--------|--------|-------|-----------|
|   | LIVE INTAKE                               |        |        |       |           |
| В | Stray/At Large                            | 141    | 607    | 748   | 748       |
| С | Relinquished by Owner                     | 14     | 15     | 29    | 29        |
| D | Owner Intended Euthanasia                 | 16     | 2      | 18    | 18        |
| E | Transferred in from Agency (In State)     | 0      | 0      | 0     | 0         |
| E | Transferred in from Agency (Out of State) | 0      | 0      | 0     | 0         |
| F | Cruelty/Confiscate (Other Intakes)        | 12     | 6      | 18    | 18        |
| F | Born in the Shelter (Other Intakes)       | 0      | 0      | 0     | 0         |
| F | Returns (Other Intakes)                   | 8      | 9      | 17    | 17        |
| G | Total Live Intake [B+C+D+E+F]             | 191    | 639    | 830   | 830       |