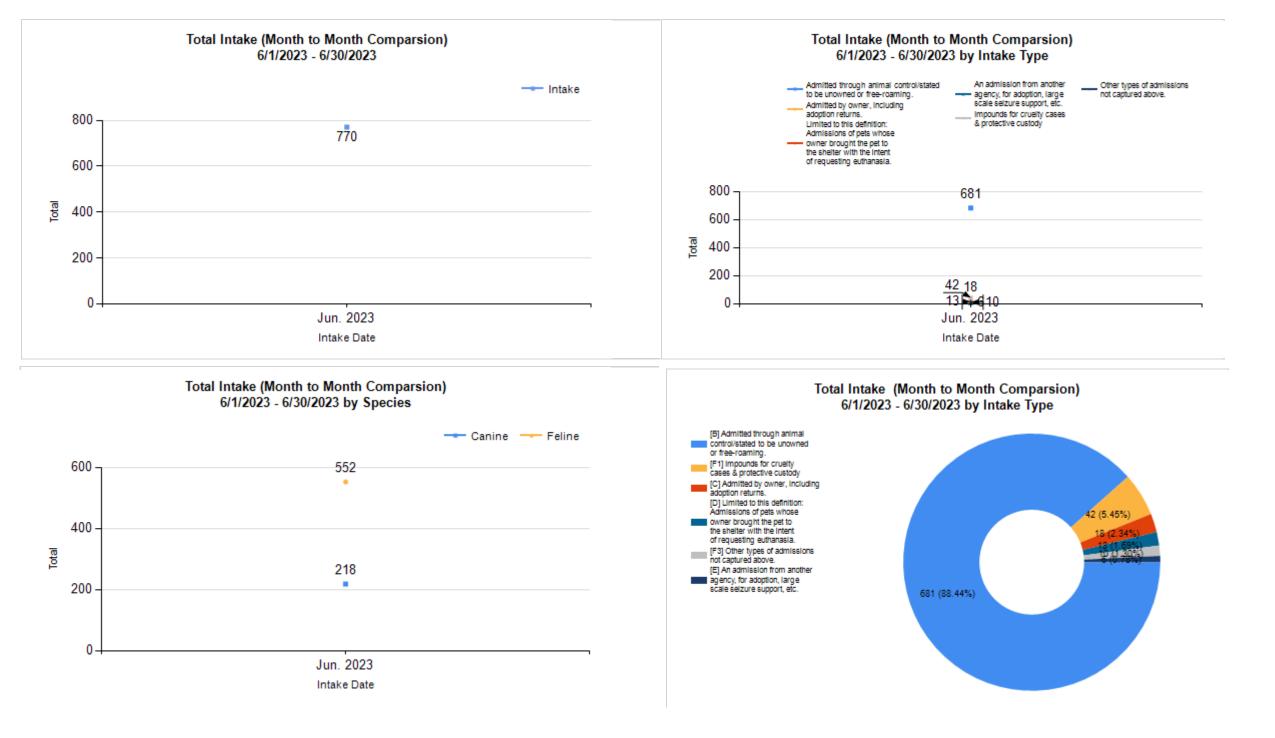

|   | Intake & Outcome Statistics<br>(6/1/2023 - 6/30/2023)                |        |        |        | Month to<br>Month<br>Comparison |
|---|----------------------------------------------------------------------|--------|--------|--------|---------------------------------|
|   | Pivoted by Intake & Outcome                                          | Canine | Feline | Total  | Jun. 2023                       |
|   | LIVE INTAKE                                                          |        |        |        |                                 |
| в | Stray/At Large                                                       | 161    | 520    | 681    | 681                             |
| С | Relinquished by Owner                                                | 9      | 9      | 18     | 18                              |
| D | Owner Intended Euthanasia                                            | 9      | 4      | 13     | 13                              |
| Ε | Transferred in from Agency (In State)                                | 0      | 6      | 6      | 6                               |
| Е | Transferred in from Agency (Out of State)                            | 0      | 0      | 0      | 0                               |
| F | Cruelty/Confiscate (Other Intakes)                                   | 34     | 8      | 42     | 42                              |
| F | Born in the Shelter (Other Intakes)                                  | 0      | 0      | 0      | 0                               |
| F | Returns (Other Intakes)                                              | 5      | 5      | 10     | 10                              |
| G | Total Live Intake<br>[B+C+D+E+F]                                     | 218    | 552    | 770    | 770                             |
|   | OUTCOMES                                                             |        |        |        |                                 |
| Н | Adoption                                                             | 82     | 234    | 316    | 316                             |
| I | Return to Owner                                                      | 36     | 2      | 38     | 38                              |
| J | Transferred to Another Agency                                        | 43     | 9      | 52     | 52                              |
| κ | Return to Field                                                      | 0      | 192    | 192    | 192                             |
| L | Other Live Outcomes                                                  | 0      | 0      | 0      | 0                               |
| Μ | Subtotal: Live Outcomes<br>[H+I+J+K+L]                               | 161    | 437    | 598    | 598                             |
| Ν | Died in Care                                                         | 0      | 15     | 15     | 15                              |
| 0 | Lost in Care                                                         | 0      | 3      | 3      | 3                               |
| Ρ | Shelter Euthanasia                                                   | 47     | 85     | 132    | 132                             |
| Q | Owner Intended Euthanasia                                            | 12     | 4      | 16     | 16                              |
| R | Subtotal: Other Outcomes<br>[N+O+P+Q]                                | 59     | 107    | 166    | 166                             |
| S | Total Outcomes<br>[ M + R ]                                          | 220    | 544    | 764    | 764                             |
|   | Asilomar "Lite" Live Release Rate:                                   | 77.40% | 80.93% | 79.95% | 79.95%                          |
|   | Canine Asilomar "Lite" Live Release Rate                             | 77.40% |        |        | 77.40%                          |
|   | Feline Asilomar "Lite" Live Release Rate                             |        |        | 80.93% | 80.93%                          |
|   | Formula:<br>M / (S subtract Q)<br>598 / ( 764 subtract 16 ) = 79.95% |        |        |        |                                 |

|                                                                                                                                                                                                                                                                                     | Intake                | e Statistics Pivoted by Species<br>(6/1/2023 - 6/30/2023) |                                                                                                                                                                                                                                                                                                                                                                                                                                                                                                                                                                                                                                                                                                                                    | Month to<br>Month<br>Comparison |
|-------------------------------------------------------------------------------------------------------------------------------------------------------------------------------------------------------------------------------------------------------------------------------------|-----------------------|-----------------------------------------------------------|------------------------------------------------------------------------------------------------------------------------------------------------------------------------------------------------------------------------------------------------------------------------------------------------------------------------------------------------------------------------------------------------------------------------------------------------------------------------------------------------------------------------------------------------------------------------------------------------------------------------------------------------------------------------------------------------------------------------------------|---------------------------------|
| Species                                                                                                                                                                                                                                                                             |                       | Name                                                      | Total                                                                                                                                                                                                                                                                                                                                                                                                                                                                                                                                                                                                                                                                                                                              | Jun. 2023                       |
| Canine                                                                                                                                                                                                                                                                              | В                     | Stray/At Large                                            | 161                                                                                                                                                                                                                                                                                                                                                                                                                                                                                                                                                                                                                                                                                                                                | 161                             |
|                                                                                                                                                                                                                                                                                     | С                     | Relinquished by Owner                                     | 9                                                                                                                                                                                                                                                                                                                                                                                                                                                                                                                                                                                                                                                                                                                                  | 9                               |
|                                                                                                                                                                                                                                                                                     | D                     | Owner Intended Euthanasia                                 | 9                                                                                                                                                                                                                                                                                                                                                                                                                                                                                                                                                                                                                                                                                                                                  | 9                               |
|                                                                                                                                                                                                                                                                                     | E                     | Transferred in from Agency (Out of State)                 | Konth<br>ComparisTotalJun. 20231161Jun. 20231161Image: Comparis1161Image: Compa | 0                               |
|                                                                                                                                                                                                                                                                                     | E                     | Transferred in from Agency (In State)                     | 0                                                                                                                                                                                                                                                                                                                                                                                                                                                                                                                                                                                                                                                                                                                                  | 0                               |
|                                                                                                                                                                                                                                                                                     | F                     | Cruelty/Confiscate (Other Intakes)                        | 34                                                                                                                                                                                                                                                                                                                                                                                                                                                                                                                                                                                                                                                                                                                                 | 34                              |
|                                                                                                                                                                                                                                                                                     | F                     | Returns (Other Intakes)                                   | 5                                                                                                                                                                                                                                                                                                                                                                                                                                                                                                                                                                                                                                                                                                                                  | 5                               |
|                                                                                                                                                                                                                                                                                     | F                     | Born in the Shelter (Other Intakes)                       | 0                                                                                                                                                                                                                                                                                                                                                                                                                                                                                                                                                                                                                                                                                                                                  | 0                               |
|                                                                                                                                                                                                                                                                                     |                       | Canine Live Intake                                        | 218                                                                                                                                                                                                                                                                                                                                                                                                                                                                                                                                                                                                                                                                                                                                | 218                             |
| Feline                                                                                                                                                                                                                                                                              | В                     | Stray/At Large                                            | 520                                                                                                                                                                                                                                                                                                                                                                                                                                                                                                                                                                                                                                                                                                                                | 520                             |
| F Born in the Shelter   Canine Live Intake   Feline B   Stray/At Large   C Relinquished by Ow   D Owner Intended Eur   E Transferred in from   E Transferred in from   F Returns (Other Intal                                                                                       | Relinquished by Owner | 9                                                         | 9                                                                                                                                                                                                                                                                                                                                                                                                                                                                                                                                                                                                                                                                                                                                  |                                 |
|                                                                                                                                                                                                                                                                                     | D                     | Owner Intended Euthanasia                                 | 4                                                                                                                                                                                                                                                                                                                                                                                                                                                                                                                                                                                                                                                                                                                                  | 4                               |
|                                                                                                                                                                                                                                                                                     | E                     | Transferred in from Agency (In State)                     | 6                                                                                                                                                                                                                                                                                                                                                                                                                                                                                                                                                                                                                                                                                                                                  | 6                               |
|                                                                                                                                                                                                                                                                                     | E                     | Transferred in from Agency (Out of State)                 | 0                                                                                                                                                                                                                                                                                                                                                                                                                                                                                                                                                                                                                                                                                                                                  | 0                               |
|                                                                                                                                                                                                                                                                                     | F                     | Returns (Other Intakes)                                   | 5                                                                                                                                                                                                                                                                                                                                                                                                                                                                                                                                                                                                                                                                                                                                  | 5                               |
|                                                                                                                                                                                                                                                                                     | F                     | Cruelty/Confiscate (Other Intakes)                        | 8                                                                                                                                                                                                                                                                                                                                                                                                                                                                                                                                                                                                                                                                                                                                  | 8                               |
|                                                                                                                                                                                                                                                                                     | F                     | Born in the Shelter (Other Intakes)                       | 0                                                                                                                                                                                                                                                                                                                                                                                                                                                                                                                                                                                                                                                                                                                                  | 0                               |
|                                                                                                                                                                                                                                                                                     |                       | Feline Live Intake                                        | 552                                                                                                                                                                                                                                                                                                                                                                                                                                                                                                                                                                                                                                                                                                                                | 552                             |
| Feline B Canine L   Feline B Stray/At   C Relinquis   D Owner In   E Transferr   E Transferr   F Returns of   F Returns of   F Born in th   F Born in th   F Stray/At   D Cuelty/C   F Born in th   D Stray/At   D Owner In   E Transferr   E Transferr   E Transferr   E Transferr | Stray/At Large        | 681                                                       | 681                                                                                                                                                                                                                                                                                                                                                                                                                                                                                                                                                                                                                                                                                                                                |                                 |
|                                                                                                                                                                                                                                                                                     | С                     | Relinquished by Owner                                     | 18                                                                                                                                                                                                                                                                                                                                                                                                                                                                                                                                                                                                                                                                                                                                 | 18                              |
|                                                                                                                                                                                                                                                                                     | D                     | Owner Intended Euthanasia                                 | 13                                                                                                                                                                                                                                                                                                                                                                                                                                                                                                                                                                                                                                                                                                                                 | 13                              |
|                                                                                                                                                                                                                                                                                     | E                     | Transferred in from Agency (In State)                     | 6                                                                                                                                                                                                                                                                                                                                                                                                                                                                                                                                                                                                                                                                                                                                  | 6                               |
|                                                                                                                                                                                                                                                                                     | E                     | Transferred in from Agency (Out of State)                 | 0                                                                                                                                                                                                                                                                                                                                                                                                                                                                                                                                                                                                                                                                                                                                  | 0                               |
|                                                                                                                                                                                                                                                                                     | F                     | Cruelty/Confiscate (Other Intakes)                        | 42                                                                                                                                                                                                                                                                                                                                                                                                                                                                                                                                                                                                                                                                                                                                 | 42                              |
|                                                                                                                                                                                                                                                                                     | F                     | Returns (Other Intakes)                                   | 10                                                                                                                                                                                                                                                                                                                                                                                                                                                                                                                                                                                                                                                                                                                                 | 10                              |
|                                                                                                                                                                                                                                                                                     | F                     | Born in the Shelter (Other Intakes)                       | 0                                                                                                                                                                                                                                                                                                                                                                                                                                                                                                                                                                                                                                                                                                                                  | 0                               |
|                                                                                                                                                                                                                                                                                     | G                     | Total Live Intake                                         | 770                                                                                                                                                                                                                                                                                                                                                                                                                                                                                                                                                                                                                                                                                                                                | 770                             |