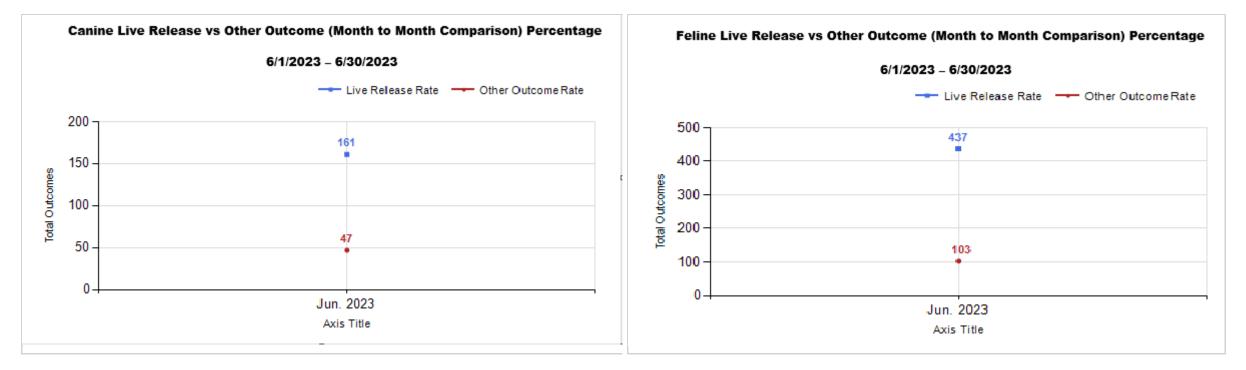

|   | Intake & Outcome Statistics<br>(6/1/2023 - 6/30/2023)                |        |        |        | Month to<br>Month<br>Comparison |
|---|----------------------------------------------------------------------|--------|--------|--------|---------------------------------|
|   | Pivoted by Intake & Outcome                                          | Canine | Feline | Total  | Jun. 2023                       |
|   | LIVE INTAKE                                                          |        |        |        |                                 |
| в | Stray/At Large                                                       | 161    | 520    | 681    | 681                             |
| С | Relinquished by Owner                                                | 9      | 9      | 18     | 18                              |
| D | Owner Intended Euthanasia                                            | 9      | 4      | 13     | 13                              |
| Ε | Transferred in from Agency (In State)                                | 0      | 6      | 6      | 6                               |
| Е | Transferred in from Agency (Out of State)                            | 0      | 0      | 0      | 0                               |
| F | Cruelty/Confiscate (Other Intakes)                                   | 34     | 8      | 42     | 42                              |
| F | Born in the Shelter (Other Intakes)                                  | 0      | 0      | 0      | 0                               |
| F | Returns (Other Intakes)                                              | 5      | 5      | 10     | 10                              |
| G | Total Live Intake<br>[B+C+D+E+F]                                     | 218    | 552    | 770    | 770                             |
|   | OUTCOMES                                                             |        |        |        |                                 |
| Н | Adoption                                                             | 82     | 234    | 316    | 316                             |
| I | Return to Owner                                                      | 36     | 2      | 38     | 38                              |
| J | Transferred to Another Agency                                        | 43     | 9      | 52     | 52                              |
| κ | Return to Field                                                      | 0      | 192    | 192    | 192                             |
| L | Other Live Outcomes                                                  | 0      | 0      | 0      | 0                               |
| Μ | Subtotal: Live Outcomes<br>[H+I+J+K+L]                               | 161    | 437    | 598    | 598                             |
| Ν | Died in Care                                                         | 0      | 15     | 15     | 15                              |
| 0 | Lost in Care                                                         | 0      | 3      | 3      | 3                               |
| Ρ | Shelter Euthanasia                                                   | 47     | 85     | 132    | 132                             |
| Q | Owner Intended Euthanasia                                            | 12     | 4      | 16     | 16                              |
| R | Subtotal: Other Outcomes<br>[N+O+P+Q]                                | 59     | 107    | 166    | 166                             |
| S | Total Outcomes<br>[ M + R ]                                          | 220    | 544    | 764    | 764                             |
|   | Asilomar "Lite" Live Release Rate:                                   | 77.40% | 80.93% | 79.95% | 79.95%                          |
|   | Canine Asilomar "Lite" Live Release Rate                             | 77.40% |        |        | 77.40%                          |
|   | Feline Asilomar "Lite" Live Release Rate                             |        |        | 80.93% | 80.93%                          |
|   | Formula:<br>M / (S subtract Q)<br>598 / ( 764 subtract 16 ) = 79.95% |        |        |        |                                 |

|                                                                                                                                                                                                                                                                                     | Intake                | e Statistics Pivoted by Species<br>(6/1/2023 - 6/30/2023) |                                                                                                                                                                                                                                                                                                                                                                                                                                                                                                                                                                                                                                                                                                                                    | Month to<br>Month<br>Comparison |
|-------------------------------------------------------------------------------------------------------------------------------------------------------------------------------------------------------------------------------------------------------------------------------------|-----------------------|-----------------------------------------------------------|------------------------------------------------------------------------------------------------------------------------------------------------------------------------------------------------------------------------------------------------------------------------------------------------------------------------------------------------------------------------------------------------------------------------------------------------------------------------------------------------------------------------------------------------------------------------------------------------------------------------------------------------------------------------------------------------------------------------------------|---------------------------------|
| Species                                                                                                                                                                                                                                                                             |                       | Name                                                      | Total                                                                                                                                                                                                                                                                                                                                                                                                                                                                                                                                                                                                                                                                                                                              | Jun. 2023                       |
| Canine                                                                                                                                                                                                                                                                              | В                     | Stray/At Large                                            | 161                                                                                                                                                                                                                                                                                                                                                                                                                                                                                                                                                                                                                                                                                                                                | 161                             |
|                                                                                                                                                                                                                                                                                     | С                     | Relinquished by Owner                                     | 9                                                                                                                                                                                                                                                                                                                                                                                                                                                                                                                                                                                                                                                                                                                                  | 9                               |
|                                                                                                                                                                                                                                                                                     | D                     | Owner Intended Euthanasia                                 | 9                                                                                                                                                                                                                                                                                                                                                                                                                                                                                                                                                                                                                                                                                                                                  | 9                               |
|                                                                                                                                                                                                                                                                                     | E                     | Transferred in from Agency (Out of State)                 | Konth<br>ComparisTotalJun. 20231161Jun. 20231161Image: Comparis1161Image: Compa | 0                               |
|                                                                                                                                                                                                                                                                                     | E                     | Transferred in from Agency (In State)                     | 0                                                                                                                                                                                                                                                                                                                                                                                                                                                                                                                                                                                                                                                                                                                                  | 0                               |
|                                                                                                                                                                                                                                                                                     | F                     | Cruelty/Confiscate (Other Intakes)                        | 34                                                                                                                                                                                                                                                                                                                                                                                                                                                                                                                                                                                                                                                                                                                                 | 34                              |
|                                                                                                                                                                                                                                                                                     | F                     | Returns (Other Intakes)                                   | 5                                                                                                                                                                                                                                                                                                                                                                                                                                                                                                                                                                                                                                                                                                                                  | 5                               |
|                                                                                                                                                                                                                                                                                     | F                     | Born in the Shelter (Other Intakes)                       | 0                                                                                                                                                                                                                                                                                                                                                                                                                                                                                                                                                                                                                                                                                                                                  | 0                               |
|                                                                                                                                                                                                                                                                                     |                       | Canine Live Intake                                        | 218                                                                                                                                                                                                                                                                                                                                                                                                                                                                                                                                                                                                                                                                                                                                | 218                             |
| Feline                                                                                                                                                                                                                                                                              | В                     | Stray/At Large                                            | 520                                                                                                                                                                                                                                                                                                                                                                                                                                                                                                                                                                                                                                                                                                                                | 520                             |
| F Born in the Shelter   Canine Live Intake   Feline B   Stray/At Large   C Relinquished by Ow   D Owner Intended Eur   E Transferred in from   E Transferred in from   F Returns (Other Intal                                                                                       | Relinquished by Owner | 9                                                         | 9                                                                                                                                                                                                                                                                                                                                                                                                                                                                                                                                                                                                                                                                                                                                  |                                 |
|                                                                                                                                                                                                                                                                                     | D                     | Owner Intended Euthanasia                                 | 4                                                                                                                                                                                                                                                                                                                                                                                                                                                                                                                                                                                                                                                                                                                                  | 4                               |
|                                                                                                                                                                                                                                                                                     | E                     | Transferred in from Agency (In State)                     | 6                                                                                                                                                                                                                                                                                                                                                                                                                                                                                                                                                                                                                                                                                                                                  | 6                               |
|                                                                                                                                                                                                                                                                                     | E                     | Transferred in from Agency (Out of State)                 | 0                                                                                                                                                                                                                                                                                                                                                                                                                                                                                                                                                                                                                                                                                                                                  | 0                               |
|                                                                                                                                                                                                                                                                                     | F                     | Returns (Other Intakes)                                   | 5                                                                                                                                                                                                                                                                                                                                                                                                                                                                                                                                                                                                                                                                                                                                  | 5                               |
|                                                                                                                                                                                                                                                                                     | F                     | Cruelty/Confiscate (Other Intakes)                        | 8                                                                                                                                                                                                                                                                                                                                                                                                                                                                                                                                                                                                                                                                                                                                  | 8                               |
|                                                                                                                                                                                                                                                                                     | F                     | Born in the Shelter (Other Intakes)                       | 0                                                                                                                                                                                                                                                                                                                                                                                                                                                                                                                                                                                                                                                                                                                                  | 0                               |
|                                                                                                                                                                                                                                                                                     |                       | Feline Live Intake                                        | 552                                                                                                                                                                                                                                                                                                                                                                                                                                                                                                                                                                                                                                                                                                                                | 552                             |
| Feline B Canine L   Feline B Stray/At   C Relinquis   D Owner In   E Transferr   E Transferr   F Returns of   F Returns of   F Born in th   F Born in th   F Stray/At   D Cuelty/C   F Born in th   D Stray/At   D Owner In   E Transferr   E Transferr   E Transferr   E Transferr | Stray/At Large        | 681                                                       | 681                                                                                                                                                                                                                                                                                                                                                                                                                                                                                                                                                                                                                                                                                                                                |                                 |
|                                                                                                                                                                                                                                                                                     | С                     | Relinquished by Owner                                     | 18                                                                                                                                                                                                                                                                                                                                                                                                                                                                                                                                                                                                                                                                                                                                 | 18                              |
|                                                                                                                                                                                                                                                                                     | D                     | Owner Intended Euthanasia                                 | 13                                                                                                                                                                                                                                                                                                                                                                                                                                                                                                                                                                                                                                                                                                                                 | 13                              |
|                                                                                                                                                                                                                                                                                     | E                     | Transferred in from Agency (In State)                     | 6                                                                                                                                                                                                                                                                                                                                                                                                                                                                                                                                                                                                                                                                                                                                  | 6                               |
|                                                                                                                                                                                                                                                                                     | E                     | Transferred in from Agency (Out of State)                 | 0                                                                                                                                                                                                                                                                                                                                                                                                                                                                                                                                                                                                                                                                                                                                  | 0                               |
|                                                                                                                                                                                                                                                                                     | F                     | Cruelty/Confiscate (Other Intakes)                        | 42                                                                                                                                                                                                                                                                                                                                                                                                                                                                                                                                                                                                                                                                                                                                 | 42                              |
|                                                                                                                                                                                                                                                                                     | F                     | Returns (Other Intakes)                                   | 10                                                                                                                                                                                                                                                                                                                                                                                                                                                                                                                                                                                                                                                                                                                                 | 10                              |
|                                                                                                                                                                                                                                                                                     | F                     | Born in the Shelter (Other Intakes)                       | 0                                                                                                                                                                                                                                                                                                                                                                                                                                                                                                                                                                                                                                                                                                                                  | 0                               |
|                                                                                                                                                                                                                                                                                     | G                     | Total Live Intake                                         | 770                                                                                                                                                                                                                                                                                                                                                                                                                                                                                                                                                                                                                                                                                                                                | 770                             |

| (       | Outco                                                                                                                                                                                                                                                                                                                                                                                                                                                                                                                                                                                                | me Statistics Pivoted by Species<br>(6/1/2023 - 6/30/2023 |       | Month to<br>Month<br>Comparison |
|---------|------------------------------------------------------------------------------------------------------------------------------------------------------------------------------------------------------------------------------------------------------------------------------------------------------------------------------------------------------------------------------------------------------------------------------------------------------------------------------------------------------------------------------------------------------------------------------------------------------|-----------------------------------------------------------|-------|---------------------------------|
| Species |                                                                                                                                                                                                                                                                                                                                                                                                                                                                                                                                                                                                      | Name                                                      | Total | Jun. 2023                       |
| Canine  | Н                                                                                                                                                                                                                                                                                                                                                                                                                                                                                                                                                                                                    | Adoption                                                  | 82    | 82                              |
|         | I                                                                                                                                                                                                                                                                                                                                                                                                                                                                                                                                                                                                    | Return to Owner                                           | 36    | 36                              |
|         | J                                                                                                                                                                                                                                                                                                                                                                                                                                                                                                                                                                                                    | Transferred to Another Agency                             | 43    | 43                              |
|         | К                                                                                                                                                                                                                                                                                                                                                                                                                                                                                                                                                                                                    | Return to Field                                           | 0     | C                               |
|         | L                                                                                                                                                                                                                                                                                                                                                                                                                                                                                                                                                                                                    | Other Live Outcomes                                       | 0     | C                               |
|         | м                                                                                                                                                                                                                                                                                                                                                                                                                                                                                                                                                                                                    | Subtotal: Live Outcomes                                   | 161   | 161                             |
|         | Access Name Total   nine H Adoption 83   ii Return to Owner 33 34   J Transferred to Another Agency 44   K Return to Field 60   L Other Live Outcomes 60   M Subtotal: Live Outcomes 60   M Died in Care 60   O Lost in Care 60   Q Owner Intended Euthanasia 71   R Subtotal: Other Outcomes 60   P Shelter Euthanasia 72   Ii Return to Owner 23   I Return to Owner 31   I Return to Field 192   I Return to Field 192   I Return to Field 192   I Other Live Outcomes 43   N Died in Care 31   I Subtotal: Cher Outcomes 43 | C                                                         |       |                                 |
|         | 0                                                                                                                                                                                                                                                                                                                                                                                                                                                                                                                                                                                                    | Lost in Care                                              | 0     | C                               |
|         | Р                                                                                                                                                                                                                                                                                                                                                                                                                                                                                                                                                                                                    | Shelter Euthanasia                                        | 47    | 47                              |
|         | Q                                                                                                                                                                                                                                                                                                                                                                                                                                                                                                                                                                                                    | Owner Intended Euthanasia                                 | 12    | 12                              |
|         | R                                                                                                                                                                                                                                                                                                                                                                                                                                                                                                                                                                                                    | Subtotal: Other Outcomes                                  | 59    | 59                              |
|         |                                                                                                                                                                                                                                                                                                                                                                                                                                                                                                                                                                                                      | Canine Total Outcome                                      | 220   | 220                             |
| Feline  | Н                                                                                                                                                                                                                                                                                                                                                                                                                                                                                                                                                                                                    | Adoption                                                  | 234   | 234                             |
|         | I                                                                                                                                                                                                                                                                                                                                                                                                                                                                                                                                                                                                    | Return to Owner                                           | 2     | 2                               |
|         | J                                                                                                                                                                                                                                                                                                                                                                                                                                                                                                                                                                                                    | Transferred to Another Agency                             | 9     | ç                               |
|         | К                                                                                                                                                                                                                                                                                                                                                                                                                                                                                                                                                                                                    | Return to Field                                           | 192   | 192                             |
|         | L                                                                                                                                                                                                                                                                                                                                                                                                                                                                                                                                                                                                    | Other Live Outcomes                                       | 0     | C                               |
|         | М                                                                                                                                                                                                                                                                                                                                                                                                                                                                                                                                                                                                    | Subtotal: Live Outcomes                                   | 437   | 437                             |
|         | Ν                                                                                                                                                                                                                                                                                                                                                                                                                                                                                                                                                                                                    | Died in Care                                              | 15    | 15                              |
|         | 0                                                                                                                                                                                                                                                                                                                                                                                                                                                                                                                                                                                                    | Lost in Care                                              | 3     | 3                               |
|         | Р                                                                                                                                                                                                                                                                                                                                                                                                                                                                                                                                                                                                    | Shelter Euthanasia                                        | 85    | 85                              |
|         | Q                                                                                                                                                                                                                                                                                                                                                                                                                                                                                                                                                                                                    | Owner Intended Euthanasia                                 | 4     | 4                               |
|         | R                                                                                                                                                                                                                                                                                                                                                                                                                                                                                                                                                                                                    | Subtotal: Other Outcomes                                  | 107   | 107                             |
|         |                                                                                                                                                                                                                                                                                                                                                                                                                                                                                                                                                                                                      | Feline Total Outcome                                      | 544   | 544                             |
|         | Н                                                                                                                                                                                                                                                                                                                                                                                                                                                                                                                                                                                                    | Adoption                                                  | 316   | 316                             |
|         | I                                                                                                                                                                                                                                                                                                                                                                                                                                                                                                                                                                                                    | Return to Owner                                           | 38    | 38                              |
|         | J                                                                                                                                                                                                                                                                                                                                                                                                                                                                                                                                                                                                    | Transferred to Another Agency                             | 52    | 52                              |
|         | К                                                                                                                                                                                                                                                                                                                                                                                                                                                                                                                                                                                                    | Return to Field                                           | 192   | 192                             |
|         | L                                                                                                                                                                                                                                                                                                                                                                                                                                                                                                                                                                                                    | Other Live Outcomes                                       | 0     | C                               |
|         | Ν                                                                                                                                                                                                                                                                                                                                                                                                                                                                                                                                                                                                    | Died in Care                                              | 15    | 15                              |
|         | 0                                                                                                                                                                                                                                                                                                                                                                                                                                                                                                                                                                                                    | Lost in Care                                              | 3     | 3                               |
|         | Р                                                                                                                                                                                                                                                                                                                                                                                                                                                                                                                                                                                                    | Shelter Euthanasia                                        | 132   | 132                             |
|         | Q                                                                                                                                                                                                                                                                                                                                                                                                                                                                                                                                                                                                    | Owner Intended Euthanasia                                 | 16    | 16                              |
|         | S                                                                                                                                                                                                                                                                                                                                                                                                                                                                                                                                                                                                    | Total Outcome                                             | 764   |                                 |