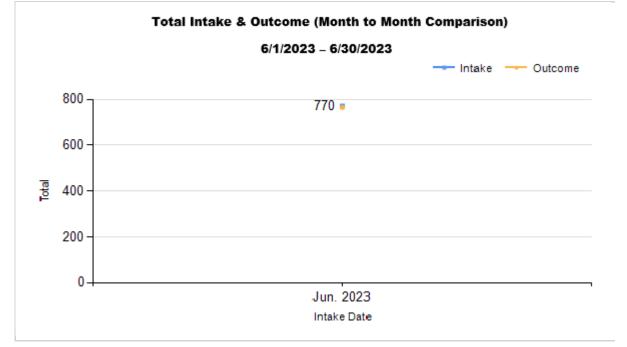

|   | Intake & Outcome Statistics<br>(6/1/2023 - 6/30/2023)                |        |        |        | Month to<br>Month<br>Comparison |
|---|----------------------------------------------------------------------|--------|--------|--------|---------------------------------|
|   | Pivoted by Intake & Outcome                                          | Canine | Feline | Total  | Jun. 2023                       |
|   | LIVE INTAKE                                                          |        |        |        |                                 |
| в | Stray/At Large                                                       | 161    | 520    | 681    | 681                             |
| С | Relinquished by Owner                                                | 9      | 9      | 18     | 18                              |
| D | Owner Intended Euthanasia                                            | 9      | 4      | 13     | 13                              |
| Ε | Transferred in from Agency (In State)                                | 0      | 6      | 6      | 6                               |
| Е | Transferred in from Agency (Out of State)                            | 0      | 0      | 0      | 0                               |
| F | Cruelty/Confiscate (Other Intakes)                                   | 34     | 8      | 42     | 42                              |
| F | Born in the Shelter (Other Intakes)                                  | 0      | 0      | 0      | 0                               |
| F | Returns (Other Intakes)                                              | 5      | 5      | 10     | 10                              |
| G | Total Live Intake<br>[B+C+D+E+F]                                     | 218    | 552    | 770    | 770                             |
|   | OUTCOMES                                                             |        |        |        |                                 |
| Н | Adoption                                                             | 82     | 234    | 316    | 316                             |
| I | Return to Owner                                                      | 36     | 2      | 38     | 38                              |
| J | Transferred to Another Agency                                        | 43     | 9      | 52     | 52                              |
| κ | Return to Field                                                      | 0      | 192    | 192    | 192                             |
| L | Other Live Outcomes                                                  | 0      | 0      | 0      | 0                               |
| Μ | Subtotal: Live Outcomes<br>[H+I+J+K+L]                               | 161    | 437    | 598    | 598                             |
| Ν | Died in Care                                                         | 0      | 15     | 15     | 15                              |
| 0 | Lost in Care                                                         | 0      | 3      | 3      | 3                               |
| Ρ | Shelter Euthanasia                                                   | 47     | 85     | 132    | 132                             |
| Q | Owner Intended Euthanasia                                            | 12     | 4      | 16     | 16                              |
| R | Subtotal: Other Outcomes<br>[N+O+P+Q]                                | 59     | 107    | 166    | 166                             |
| S | Total Outcomes<br>[ M + R ]                                          | 220    | 544    | 764    | 764                             |
|   | Asilomar "Lite" Live Release Rate:                                   | 77.40% | 80.93% | 79.95% | 79.95%                          |
|   | Canine Asilomar "Lite" Live Release Rate                             | 77.40% |        |        | 77.40%                          |
|   | Feline Asilomar "Lite" Live Release Rate                             |        |        | 80.93% | 80.93%                          |
|   | Formula:<br>M / (S subtract Q)<br>598 / ( 764 subtract 16 ) = 79.95% |        |        |        |                                 |

|                                                                                                                                                                                                                                                                                     | Intake                | e Statistics Pivoted by Species<br>(6/1/2023 - 6/30/2023) |                                                                                                                                                                                                                                                                                                                                                                                                                                                                                                                                                                                                                                                                                                                                    | Month to<br>Month<br>Comparison |
|-------------------------------------------------------------------------------------------------------------------------------------------------------------------------------------------------------------------------------------------------------------------------------------|-----------------------|-----------------------------------------------------------|------------------------------------------------------------------------------------------------------------------------------------------------------------------------------------------------------------------------------------------------------------------------------------------------------------------------------------------------------------------------------------------------------------------------------------------------------------------------------------------------------------------------------------------------------------------------------------------------------------------------------------------------------------------------------------------------------------------------------------|---------------------------------|
| Species                                                                                                                                                                                                                                                                             |                       | Name                                                      | Total                                                                                                                                                                                                                                                                                                                                                                                                                                                                                                                                                                                                                                                                                                                              | Jun. 2023                       |
| Canine                                                                                                                                                                                                                                                                              | В                     | Stray/At Large                                            | 161                                                                                                                                                                                                                                                                                                                                                                                                                                                                                                                                                                                                                                                                                                                                | 161                             |
|                                                                                                                                                                                                                                                                                     | С                     | Relinquished by Owner                                     | 9                                                                                                                                                                                                                                                                                                                                                                                                                                                                                                                                                                                                                                                                                                                                  | 9                               |
|                                                                                                                                                                                                                                                                                     | D                     | Owner Intended Euthanasia                                 | 9                                                                                                                                                                                                                                                                                                                                                                                                                                                                                                                                                                                                                                                                                                                                  | 9                               |
|                                                                                                                                                                                                                                                                                     | E                     | Transferred in from Agency (Out of State)                 | Konth<br>ComparisTotalJun. 20231161Jun. 20231161Image: Comparis1161Image: Compa | 0                               |
|                                                                                                                                                                                                                                                                                     | E                     | Transferred in from Agency (In State)                     | 0                                                                                                                                                                                                                                                                                                                                                                                                                                                                                                                                                                                                                                                                                                                                  | 0                               |
|                                                                                                                                                                                                                                                                                     | F                     | Cruelty/Confiscate (Other Intakes)                        | 34                                                                                                                                                                                                                                                                                                                                                                                                                                                                                                                                                                                                                                                                                                                                 | 34                              |
|                                                                                                                                                                                                                                                                                     | F                     | Returns (Other Intakes)                                   | 5                                                                                                                                                                                                                                                                                                                                                                                                                                                                                                                                                                                                                                                                                                                                  | 5                               |
|                                                                                                                                                                                                                                                                                     | F                     | Born in the Shelter (Other Intakes)                       | 0                                                                                                                                                                                                                                                                                                                                                                                                                                                                                                                                                                                                                                                                                                                                  | 0                               |
|                                                                                                                                                                                                                                                                                     |                       | Canine Live Intake                                        | 218                                                                                                                                                                                                                                                                                                                                                                                                                                                                                                                                                                                                                                                                                                                                | 218                             |
| Feline                                                                                                                                                                                                                                                                              | В                     | Stray/At Large                                            | 520                                                                                                                                                                                                                                                                                                                                                                                                                                                                                                                                                                                                                                                                                                                                | 520                             |
| F Born in the Shelter   Canine Live Intake   Feline B   Stray/At Large   C Relinquished by Ow   D Owner Intended Eur   E Transferred in from   E Transferred in from   F Returns (Other Intal                                                                                       | Relinquished by Owner | 9                                                         | 9                                                                                                                                                                                                                                                                                                                                                                                                                                                                                                                                                                                                                                                                                                                                  |                                 |
|                                                                                                                                                                                                                                                                                     | D                     | Owner Intended Euthanasia                                 | 4                                                                                                                                                                                                                                                                                                                                                                                                                                                                                                                                                                                                                                                                                                                                  | 4                               |
|                                                                                                                                                                                                                                                                                     | E                     | Transferred in from Agency (In State)                     | 6                                                                                                                                                                                                                                                                                                                                                                                                                                                                                                                                                                                                                                                                                                                                  | 6                               |
|                                                                                                                                                                                                                                                                                     | E                     | Transferred in from Agency (Out of State)                 | 0                                                                                                                                                                                                                                                                                                                                                                                                                                                                                                                                                                                                                                                                                                                                  | 0                               |
|                                                                                                                                                                                                                                                                                     | F                     | Returns (Other Intakes)                                   | 5                                                                                                                                                                                                                                                                                                                                                                                                                                                                                                                                                                                                                                                                                                                                  | 5                               |
|                                                                                                                                                                                                                                                                                     | F                     | Cruelty/Confiscate (Other Intakes)                        | 8                                                                                                                                                                                                                                                                                                                                                                                                                                                                                                                                                                                                                                                                                                                                  | 8                               |
|                                                                                                                                                                                                                                                                                     | F                     | Born in the Shelter (Other Intakes)                       | 0                                                                                                                                                                                                                                                                                                                                                                                                                                                                                                                                                                                                                                                                                                                                  | 0                               |
|                                                                                                                                                                                                                                                                                     |                       | Feline Live Intake                                        | 552                                                                                                                                                                                                                                                                                                                                                                                                                                                                                                                                                                                                                                                                                                                                | 552                             |
| Feline B Canine L   Feline B Stray/At   C Relinquis   D Owner In   E Transferr   E Transferr   F Returns of   F Returns of   F Born in th   F Born in th   F Stray/At   D Cuelty/C   F Born in th   D Stray/At   D Owner In   E Transferr   E Transferr   E Transferr   E Transferr | Stray/At Large        | 681                                                       | 681                                                                                                                                                                                                                                                                                                                                                                                                                                                                                                                                                                                                                                                                                                                                |                                 |
|                                                                                                                                                                                                                                                                                     | С                     | Relinquished by Owner                                     | 18                                                                                                                                                                                                                                                                                                                                                                                                                                                                                                                                                                                                                                                                                                                                 | 18                              |
|                                                                                                                                                                                                                                                                                     | D                     | Owner Intended Euthanasia                                 | 13                                                                                                                                                                                                                                                                                                                                                                                                                                                                                                                                                                                                                                                                                                                                 | 13                              |
|                                                                                                                                                                                                                                                                                     | E                     | Transferred in from Agency (In State)                     | 6                                                                                                                                                                                                                                                                                                                                                                                                                                                                                                                                                                                                                                                                                                                                  | 6                               |
|                                                                                                                                                                                                                                                                                     | E                     | Transferred in from Agency (Out of State)                 | 0                                                                                                                                                                                                                                                                                                                                                                                                                                                                                                                                                                                                                                                                                                                                  | 0                               |
|                                                                                                                                                                                                                                                                                     | F                     | Cruelty/Confiscate (Other Intakes)                        | 42                                                                                                                                                                                                                                                                                                                                                                                                                                                                                                                                                                                                                                                                                                                                 | 42                              |
|                                                                                                                                                                                                                                                                                     | F                     | Returns (Other Intakes)                                   | 10                                                                                                                                                                                                                                                                                                                                                                                                                                                                                                                                                                                                                                                                                                                                 | 10                              |
|                                                                                                                                                                                                                                                                                     | F                     | Born in the Shelter (Other Intakes)                       | 0                                                                                                                                                                                                                                                                                                                                                                                                                                                                                                                                                                                                                                                                                                                                  | 0                               |
|                                                                                                                                                                                                                                                                                     | G                     | Total Live Intake                                         | 770                                                                                                                                                                                                                                                                                                                                                                                                                                                                                                                                                                                                                                                                                                                                | 770                             |