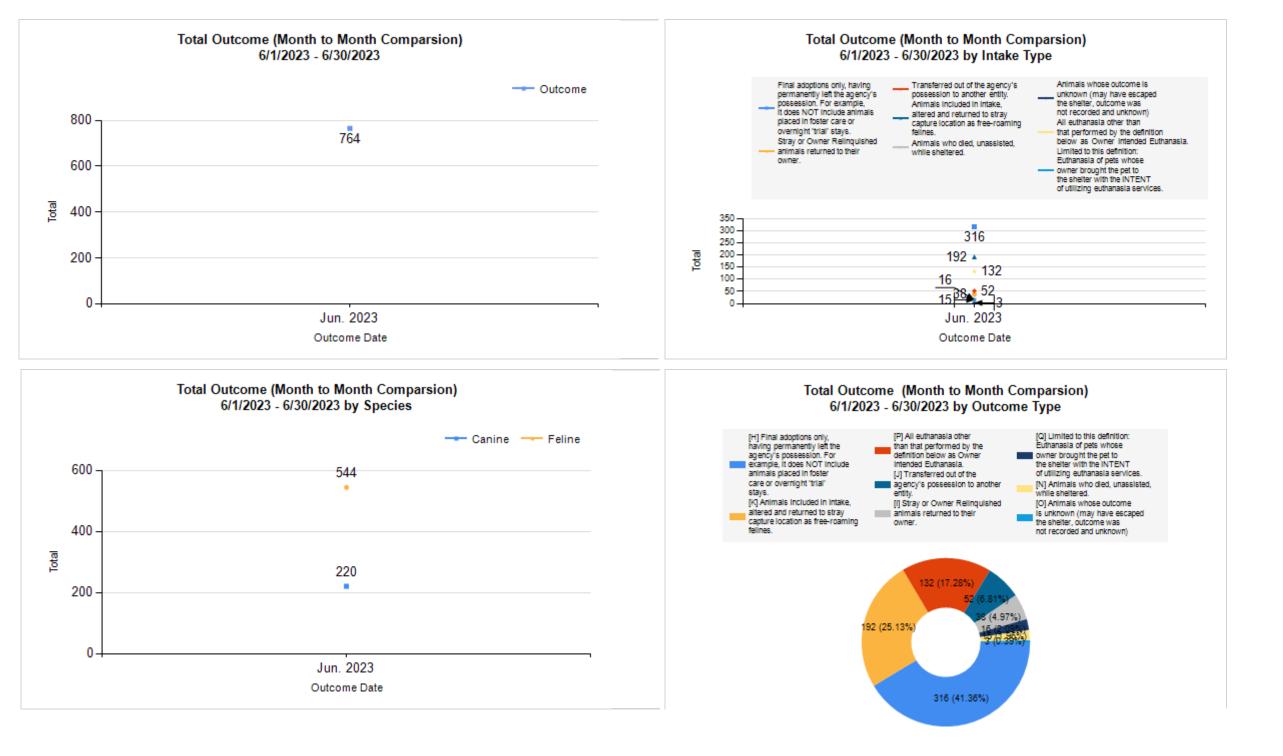

|   | Intake & Outcome Statistics<br>(6/1/2023 - 6/30/2023)                |        |        |        | Month to<br>Month<br>Comparison |
|---|----------------------------------------------------------------------|--------|--------|--------|---------------------------------|
|   | Pivoted by Intake & Outcome                                          | Canine | Feline | Total  | Jun. 2023                       |
|   | LIVE INTAKE                                                          |        |        |        |                                 |
| в | Stray/At Large                                                       | 161    | 520    | 681    | 681                             |
| С | Relinquished by Owner                                                | 9      | 9      | 18     | 18                              |
| D | Owner Intended Euthanasia                                            | 9      | 4      | 13     | 13                              |
| Ε | Transferred in from Agency (In State)                                | 0      | 6      | 6      | 6                               |
| Е | Transferred in from Agency (Out of State)                            | 0      | 0      | 0      | 0                               |
| F | Cruelty/Confiscate (Other Intakes)                                   | 34     | 8      | 42     | 42                              |
| F | Born in the Shelter (Other Intakes)                                  | 0      | 0      | 0      | 0                               |
| F | Returns (Other Intakes)                                              | 5      | 5      | 10     | 10                              |
| G | Total Live Intake<br>[B+C+D+E+F]                                     | 218    | 552    | 770    | 770                             |
|   | OUTCOMES                                                             |        |        |        |                                 |
| Н | Adoption                                                             | 82     | 234    | 316    | 316                             |
| I | Return to Owner                                                      | 36     | 2      | 38     | 38                              |
| J | Transferred to Another Agency                                        | 43     | 9      | 52     | 52                              |
| κ | Return to Field                                                      | 0      | 192    | 192    | 192                             |
| L | Other Live Outcomes                                                  | 0      | 0      | 0      | 0                               |
| Μ | Subtotal: Live Outcomes<br>[H+I+J+K+L]                               | 161    | 437    | 598    | 598                             |
| Ν | Died in Care                                                         | 0      | 15     | 15     | 15                              |
| 0 | Lost in Care                                                         | 0      | 3      | 3      | 3                               |
| Ρ | Shelter Euthanasia                                                   | 47     | 85     | 132    | 132                             |
| Q | Owner Intended Euthanasia                                            | 12     | 4      | 16     | 16                              |
| R | Subtotal: Other Outcomes<br>[N+O+P+Q]                                | 59     | 107    | 166    | 166                             |
| S | Total Outcomes<br>[ M + R ]                                          | 220    | 544    | 764    | 764                             |
|   | Asilomar "Lite" Live Release Rate:                                   | 77.40% | 80.93% | 79.95% | 79.95%                          |
|   | Canine Asilomar "Lite" Live Release Rate                             | 77.40% |        |        | 77.40%                          |
|   | Feline Asilomar "Lite" Live Release Rate                             |        |        | 80.93% | 80.93%                          |
|   | Formula:<br>M / (S subtract Q)<br>598 / ( 764 subtract 16 ) = 79.95% |        |        |        |                                 |

| (       | Outco                                                                                                                                                                                                                                                                                                                                                                                                                                                                                                                                                                                                | me Statistics Pivoted by Species<br>(6/1/2023 - 6/30/2023 |       | Month to<br>Month<br>Comparison |
|---------|------------------------------------------------------------------------------------------------------------------------------------------------------------------------------------------------------------------------------------------------------------------------------------------------------------------------------------------------------------------------------------------------------------------------------------------------------------------------------------------------------------------------------------------------------------------------------------------------------|-----------------------------------------------------------|-------|---------------------------------|
| Species |                                                                                                                                                                                                                                                                                                                                                                                                                                                                                                                                                                                                      | Name                                                      | Total | Jun. 2023                       |
| Canine  | Н                                                                                                                                                                                                                                                                                                                                                                                                                                                                                                                                                                                                    | Adoption                                                  | 82    | 82                              |
|         | I                                                                                                                                                                                                                                                                                                                                                                                                                                                                                                                                                                                                    | Return to Owner                                           | 36    | 36                              |
|         | J                                                                                                                                                                                                                                                                                                                                                                                                                                                                                                                                                                                                    | Transferred to Another Agency                             | 43    | 43                              |
|         | К                                                                                                                                                                                                                                                                                                                                                                                                                                                                                                                                                                                                    | Return to Field                                           | 0     | C                               |
|         | L                                                                                                                                                                                                                                                                                                                                                                                                                                                                                                                                                                                                    | Other Live Outcomes                                       | 0     | C                               |
|         | м                                                                                                                                                                                                                                                                                                                                                                                                                                                                                                                                                                                                    | Subtotal: Live Outcomes                                   | 161   | 161                             |
|         | Access Name Total   nine H Adoption 83   ii Return to Owner 33 34   J Transferred to Another Agency 44   K Return to Field 60   L Other Live Outcomes 60   M Subtotal: Live Outcomes 60   M Died in Care 60   O Lost in Care 60   Q Owner Intended Euthanasia 71   R Subtotal: Other Outcomes 60   P Shelter Euthanasia 72   Ii Return to Owner 23   I Return to Owner 31   I Return to Field 192   I Return to Field 192   I Return to Field 192   I Other Live Outcomes 43   N Died in Care 31   I Subtotal: Cher Outcomes 43 | C                                                         |       |                                 |
|         | 0                                                                                                                                                                                                                                                                                                                                                                                                                                                                                                                                                                                                    | Lost in Care                                              | 0     | C                               |
|         | Р                                                                                                                                                                                                                                                                                                                                                                                                                                                                                                                                                                                                    | Shelter Euthanasia                                        | 47    | 47                              |
|         | Q                                                                                                                                                                                                                                                                                                                                                                                                                                                                                                                                                                                                    | Owner Intended Euthanasia                                 | 12    | 12                              |
|         | R                                                                                                                                                                                                                                                                                                                                                                                                                                                                                                                                                                                                    | Subtotal: Other Outcomes                                  | 59    | 59                              |
|         |                                                                                                                                                                                                                                                                                                                                                                                                                                                                                                                                                                                                      | Canine Total Outcome                                      | 220   | 220                             |
| Feline  | Н                                                                                                                                                                                                                                                                                                                                                                                                                                                                                                                                                                                                    | Adoption                                                  | 234   | 234                             |
|         | I                                                                                                                                                                                                                                                                                                                                                                                                                                                                                                                                                                                                    | Return to Owner                                           | 2     | 2                               |
|         | J                                                                                                                                                                                                                                                                                                                                                                                                                                                                                                                                                                                                    | Transferred to Another Agency                             | 9     | ç                               |
|         | К                                                                                                                                                                                                                                                                                                                                                                                                                                                                                                                                                                                                    | Return to Field                                           | 192   | 192                             |
|         | L                                                                                                                                                                                                                                                                                                                                                                                                                                                                                                                                                                                                    | Other Live Outcomes                                       | 0     | C                               |
|         | М                                                                                                                                                                                                                                                                                                                                                                                                                                                                                                                                                                                                    | Subtotal: Live Outcomes                                   | 437   | 437                             |
|         | Ν                                                                                                                                                                                                                                                                                                                                                                                                                                                                                                                                                                                                    | Died in Care                                              | 15    | 15                              |
|         | 0                                                                                                                                                                                                                                                                                                                                                                                                                                                                                                                                                                                                    | Lost in Care                                              | 3     | 3                               |
|         | Р                                                                                                                                                                                                                                                                                                                                                                                                                                                                                                                                                                                                    | Shelter Euthanasia                                        | 85    | 85                              |
|         | Q                                                                                                                                                                                                                                                                                                                                                                                                                                                                                                                                                                                                    | Owner Intended Euthanasia                                 | 4     | 4                               |
|         | R                                                                                                                                                                                                                                                                                                                                                                                                                                                                                                                                                                                                    | Subtotal: Other Outcomes                                  | 107   | 107                             |
|         |                                                                                                                                                                                                                                                                                                                                                                                                                                                                                                                                                                                                      | Feline Total Outcome                                      | 544   | 544                             |
|         | Н                                                                                                                                                                                                                                                                                                                                                                                                                                                                                                                                                                                                    | Adoption                                                  | 316   | 316                             |
|         | I                                                                                                                                                                                                                                                                                                                                                                                                                                                                                                                                                                                                    | Return to Owner                                           | 38    | 38                              |
|         | J                                                                                                                                                                                                                                                                                                                                                                                                                                                                                                                                                                                                    | Transferred to Another Agency                             | 52    | 52                              |
|         | К                                                                                                                                                                                                                                                                                                                                                                                                                                                                                                                                                                                                    | Return to Field                                           | 192   | 192                             |
|         | L                                                                                                                                                                                                                                                                                                                                                                                                                                                                                                                                                                                                    | Other Live Outcomes                                       | 0     | C                               |
|         | Ν                                                                                                                                                                                                                                                                                                                                                                                                                                                                                                                                                                                                    | Died in Care                                              | 15    | 15                              |
|         | 0                                                                                                                                                                                                                                                                                                                                                                                                                                                                                                                                                                                                    | Lost in Care                                              | 3     | 3                               |
|         | Р                                                                                                                                                                                                                                                                                                                                                                                                                                                                                                                                                                                                    | Shelter Euthanasia                                        | 132   | 132                             |
|         | Q                                                                                                                                                                                                                                                                                                                                                                                                                                                                                                                                                                                                    | Owner Intended Euthanasia                                 | 16    | 16                              |
|         | S                                                                                                                                                                                                                                                                                                                                                                                                                                                                                                                                                                                                    | Total Outcome                                             | 764   |                                 |