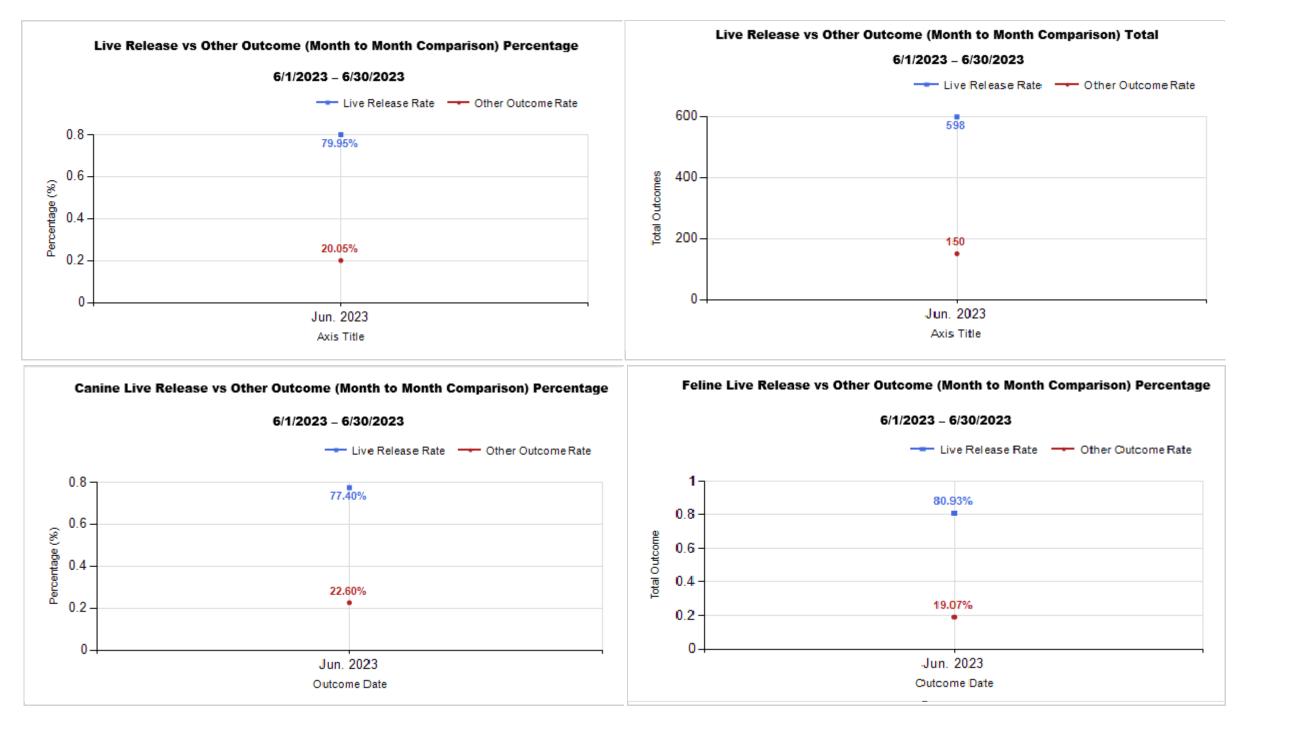

|   | Intake & Outcome Statistics<br>(6/1/2023 - 6/30/2023)                |        |        |        | Month to<br>Month<br>Comparison |
|---|----------------------------------------------------------------------|--------|--------|--------|---------------------------------|
|   | Pivoted by Intake & Outcome                                          | Canine | Feline | Total  | Jun. 2023                       |
|   | LIVE INTAKE                                                          |        |        |        |                                 |
| в | Stray/At Large                                                       | 161    | 520    | 681    | 681                             |
| С | Relinquished by Owner                                                | 9      | 9      | 18     | 18                              |
| D | Owner Intended Euthanasia                                            | 9      | 4      | 13     | 13                              |
| Ε | Transferred in from Agency (In State)                                | 0      | 6      | 6      | 6                               |
| Е | Transferred in from Agency (Out of State)                            | 0      | 0      | 0      | 0                               |
| F | Cruelty/Confiscate (Other Intakes)                                   | 34     | 8      | 42     | 42                              |
| F | Born in the Shelter (Other Intakes)                                  | 0      | 0      | 0      | 0                               |
| F | Returns (Other Intakes)                                              | 5      | 5      | 10     | 10                              |
| G | Total Live Intake<br>[B+C+D+E+F]                                     | 218    | 552    | 770    | 770                             |
|   | OUTCOMES                                                             |        |        |        |                                 |
| Н | Adoption                                                             | 82     | 234    | 316    | 316                             |
| I | Return to Owner                                                      | 36     | 2      | 38     | 38                              |
| J | Transferred to Another Agency                                        | 43     | 9      | 52     | 52                              |
| κ | Return to Field                                                      | 0      | 192    | 192    | 192                             |
| L | Other Live Outcomes                                                  | 0      | 0      | 0      | 0                               |
| Μ | Subtotal: Live Outcomes<br>[H+I+J+K+L]                               | 161    | 437    | 598    | 598                             |
| Ν | Died in Care                                                         | 0      | 15     | 15     | 15                              |
| 0 | Lost in Care                                                         | 0      | 3      | 3      | 3                               |
| Ρ | Shelter Euthanasia                                                   | 47     | 85     | 132    | 132                             |
| Q | Owner Intended Euthanasia                                            | 12     | 4      | 16     | 16                              |
| R | Subtotal: Other Outcomes<br>[N+O+P+Q]                                | 59     | 107    | 166    | 166                             |
| S | Total Outcomes<br>[ M + R ]                                          | 220    | 544    | 764    | 764                             |
|   | Asilomar "Lite" Live Release Rate:                                   | 77.40% | 80.93% | 79.95% | 79.95%                          |
|   | Canine Asilomar "Lite" Live Release Rate                             | 77.40% |        |        | 77.40%                          |
|   | Feline Asilomar "Lite" Live Release Rate                             |        |        | 80.93% | 80.93%                          |
|   | Formula:<br>M / (S subtract Q)<br>598 / ( 764 subtract 16 ) = 79.95% |        |        |        |                                 |

Formula: M / (S subtract Q) 598 / ( 764 subtract 16 ) = 79.95%