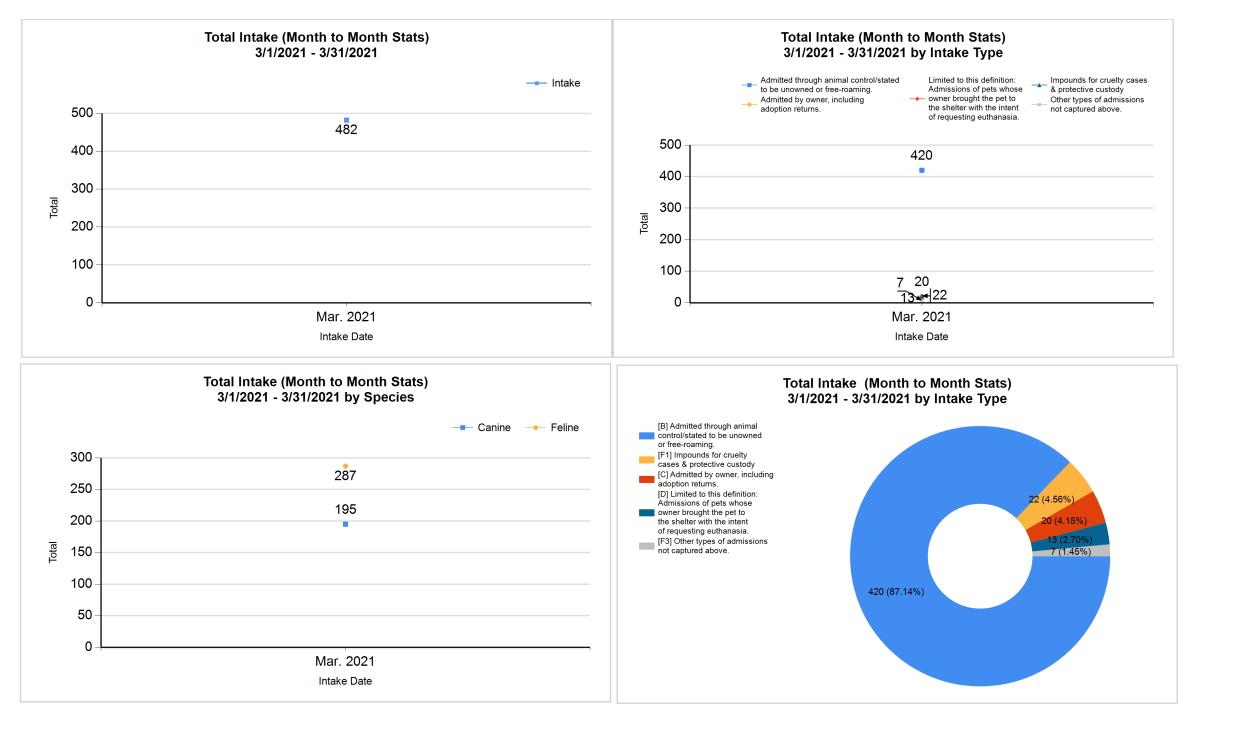

| Intake & Outcome Statistics<br>(3/1/2021 - 3/31/2021)<br>Pivoted by Intake & Outcome |                                           |                                            |        |        |              |  |  |  |
|--------------------------------------------------------------------------------------|-------------------------------------------|--------------------------------------------|--------|--------|--------------|--|--|--|
|                                                                                      |                                           | Canine                                     | Feline | Total  | Mar.<br>2021 |  |  |  |
|                                                                                      | LIVE INTAKE                               |                                            |        |        |              |  |  |  |
| в                                                                                    | Stray/At Large                            | 159                                        | 261    | 420    | 420          |  |  |  |
| С                                                                                    | Relinquished by Owner                     | 10                                         | 10     | 20     | 20           |  |  |  |
| D                                                                                    | Owner Intended Euthanasia                 | 6                                          | 7      | 13     | 13           |  |  |  |
| Е                                                                                    | Transferred in from Agency (In State)     | 0                                          | 0      | 0      | 0            |  |  |  |
| Е                                                                                    | Transferred in from Agency (Out of State) |                                            |        | 0      | 0            |  |  |  |
| F                                                                                    | Cruelty/Confiscate (Other Intakes)        | Cruelty/Confiscate (Other Intakes) 14 8 22 |        |        |              |  |  |  |
| F                                                                                    | Born in the Shelter (Other Intakes)       | 0                                          | 0      | 0      | 0            |  |  |  |
| F                                                                                    | Returns (Other Intakes)                   | 6                                          | 1      | 7      | 7            |  |  |  |
| G                                                                                    | Total Live Intake<br>[B+C+D+E+F]          | 195                                        | 287    | 482    | 482          |  |  |  |
|                                                                                      | OUTCOMES                                  |                                            |        |        |              |  |  |  |
| н                                                                                    | Adoption                                  | 39                                         | 82     | 121    | 121          |  |  |  |
| I                                                                                    | Return to Owner                           | 56                                         | 3      | 59     | 59           |  |  |  |
| J                                                                                    | Transferred to Another Agency             | 66                                         | 59     | 125    | 125          |  |  |  |
| κ                                                                                    | Return to Field                           | 0                                          | 54     | 54     | 54           |  |  |  |
| L                                                                                    | Other Live Outcomes                       | 0                                          | 0      | 0      | 0            |  |  |  |
| Μ                                                                                    | Subtotal: Live Outcomes<br>[H+I+J+K+L]    | 161                                        | 198    | 359    | 359          |  |  |  |
| Ν                                                                                    | Died in Care                              | 0                                          | 6      | 6      | 6            |  |  |  |
| ο                                                                                    | Lost in Care                              | 0                                          | 0      | 0      | 0            |  |  |  |
| Ρ                                                                                    | Shelter Euthanasia                        | 4                                          | 40     | 44     | 44           |  |  |  |
| Q                                                                                    | Owner Intended Euthanasia                 | 9                                          | 6      | 15     | 15           |  |  |  |
| R                                                                                    | Subtotal: Other Outcomes<br>[N+O+P+Q]     | 13                                         | 52     | 65     | 65           |  |  |  |
| S                                                                                    | Total Outcomes<br>[ M + R ]               | 174                                        | 250    | 424    | 424          |  |  |  |
|                                                                                      | Asilomar "Lite" Live Release Rate:        | 92.53%                                     | 79.20% | 84.67% | 84.67%       |  |  |  |
|                                                                                      | Canine Live Release Rate                  |                                            |        | 92.53% | 92.53%       |  |  |  |
|                                                                                      | Feline Live Release Rate                  |                                            |        | 79.20% | 79.20%       |  |  |  |
|                                                                                      | Formula:<br>M / S<br>359 / 424 = 84.67%   |                                            |        |        |              |  |  |  |

## 5/9/2021 12:21:15 PM

PM

|             | Intake | Statistics Pivoted by Species<br>(3/1/2021 - 3/31/2021) |                 | Month to<br>Month<br>Stats |  |  |
|-------------|--------|---------------------------------------------------------|-----------------|----------------------------|--|--|
| Specie<br>s |        | Name                                                    | Total           | Mar. 2021                  |  |  |
| Canine      | В      | Stray/At Large                                          | 159             | 159                        |  |  |
|             | С      | Relinquished by Owner                                   | 10              | 10                         |  |  |
|             | D      | Owner Intended Euthanasia                               | 6               | 6                          |  |  |
|             | E      | Transferred in from Agency (In State)                   | 0               | 0                          |  |  |
|             | E      | Transferred in from Agency (Out of State)               | 0               | 0                          |  |  |
|             | F      | Cruelty/Confiscate (Other Intakes)                      | 14              | 14                         |  |  |
|             | F      | Born in the Shelter (Other Intakes)                     | 0               | 0                          |  |  |
|             | F      | Returns (Other Intakes)                                 | 6               | 6                          |  |  |
|             |        | Canine Live Intake                                      | Live Intake 195 |                            |  |  |
| Feline      | В      | Stray/At Large                                          | 261             | 261                        |  |  |
|             | С      | Relinquished by Owner                                   | 10              | 10                         |  |  |
|             | D      | Owner Intended Euthanasia                               | 7               | 7                          |  |  |
|             | E      | Transferred in from Agency (In State)                   | 0               | 0                          |  |  |
|             | E      | Transferred in from Agency (Out of State)               | 0               | 0                          |  |  |
|             | F      | Cruelty/Confiscate (Other Intakes)                      | 8               | 8                          |  |  |
|             | F      | Born in the Shelter (Other Intakes)                     | 0               | 0                          |  |  |
|             | F      | Returns (Other Intakes)                                 | 1               | 1                          |  |  |
|             |        | Feline Live Intake                                      | 287             | 287                        |  |  |
|             | В      | Stray/At Large                                          | 420             | 420                        |  |  |
|             | С      | Relinquished by Owner                                   | 20              | 20                         |  |  |
|             | D      | Owner Intended Euthanasia                               | 13              | 13                         |  |  |
|             | E      | Transferred in from Agency (In State)                   | 0               | 0                          |  |  |
|             | E      | Transferred in from Agency (Out of State)               | 0               | 0                          |  |  |
|             | F      | Cruelty/Confiscate (Other Intakes)                      | 22              | 22                         |  |  |
|             | F      | Born in the Shelter (Other Intakes)                     | 0               | 0                          |  |  |
|             | F      | Returns (Other Intakes)                                 | 7               | 7                          |  |  |
|             | G      | Total Live Intake                                       | 482             | 482                        |  |  |