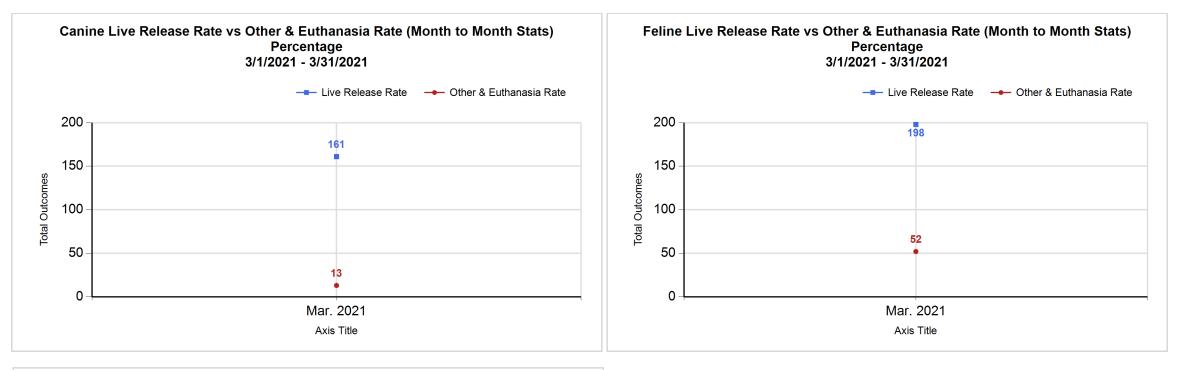

| (       | Outcome Statistics Pivoted by Species<br>(3/1/2021 - 3/31/2021 |                               |                       |           |  |
|---------|----------------------------------------------------------------|-------------------------------|-----------------------|-----------|--|
| Species |                                                                | Name                          | Total                 | Mar. 2021 |  |
| Canine  | Н                                                              | Adoption                      | 39                    | 39        |  |
|         | I                                                              | Return to Owner               | 56                    | 56        |  |
|         | J                                                              | Transferred to Another Agency | 66                    | 66        |  |
|         | К                                                              | Return to Field               | Return to Field 0     |           |  |
|         | L                                                              | Other Live Outcomes           | Other Live Outcomes 0 |           |  |
|         | М                                                              | Subtotal: Live Outcomes       | 161                   | 161       |  |
|         | Ν                                                              | Died in Care                  | 0                     | (         |  |
|         | 0                                                              | Lost in Care                  | 0                     | (         |  |
|         | Р                                                              | Shelter Euthanasia            | 4                     | 4         |  |
|         | Q                                                              | Owner Intended Euthanasia     | 9                     | ç         |  |
|         | R                                                              | Subtotal: Other Outcomes      | 13                    | 13        |  |
|         |                                                                | Canine Total Outcome          | 174                   | 174       |  |
| Feline  | Н                                                              | Adoption                      | 82                    | 82        |  |
|         | I                                                              | Return to Owner               | 3                     | 3         |  |
|         | J                                                              | Transferred to Another Agency | 59                    | 59        |  |
|         | К                                                              | Return to Field               | 54                    | 54        |  |
|         | L                                                              | Other Live Outcomes           | 0                     | (         |  |
|         | М                                                              | Subtotal: Live Outcomes       | 198                   | 198       |  |
|         | Ν                                                              | Died in Care                  | 6                     | 6         |  |
|         | 0                                                              | Lost in Care                  | 0                     | (         |  |
|         | Р                                                              | Shelter Euthanasia            | 40                    | 4(        |  |
|         | Q                                                              | Owner Intended Euthanasia     | 6                     | 6         |  |
|         | R                                                              | Subtotal: Other Outcomes      | 52                    | 52        |  |
|         |                                                                | Feline Total Outcome          | 250                   | 250       |  |
|         | Н                                                              | Adoption                      | 121                   | 121       |  |
|         | I                                                              | Return to Owner               | 59                    | 59        |  |
|         | J                                                              | Transferred to Another Agency | 125                   | 125       |  |
|         | К                                                              | Return to Field               | 54                    | 54        |  |
|         | L                                                              | Other Live Outcomes           | 0                     | (         |  |
|         | Ν                                                              | Died in Care                  | 6                     | 6         |  |
|         | 0                                                              | Lost in Care                  | 0                     | (         |  |
|         | Р                                                              | Shelter Euthanasia            | 44                    | 44        |  |
|         | Q                                                              | Owner Intended Euthanasia     | 15                    | 15        |  |
|         | ~                                                              | Total Outcome                 |                       |           |  |

|           | TOTAL           |                     |               | Canine       |                     |               | Feline       |                     |               |
|-----------|-----------------|---------------------|---------------|--------------|---------------------|---------------|--------------|---------------------|---------------|
|           | Live<br>Release | Live Release<br>(%) | Change<br>(%) | Live Release | Live Release<br>(%) | Change<br>(%) | Live Release | Live Release<br>(%) | Change<br>(%) |
| Mar. 2021 | 359             | 84.67%              | NaN           | 161          | 92.53%              | NaN           | 198          | 79.20%              | NaN           |