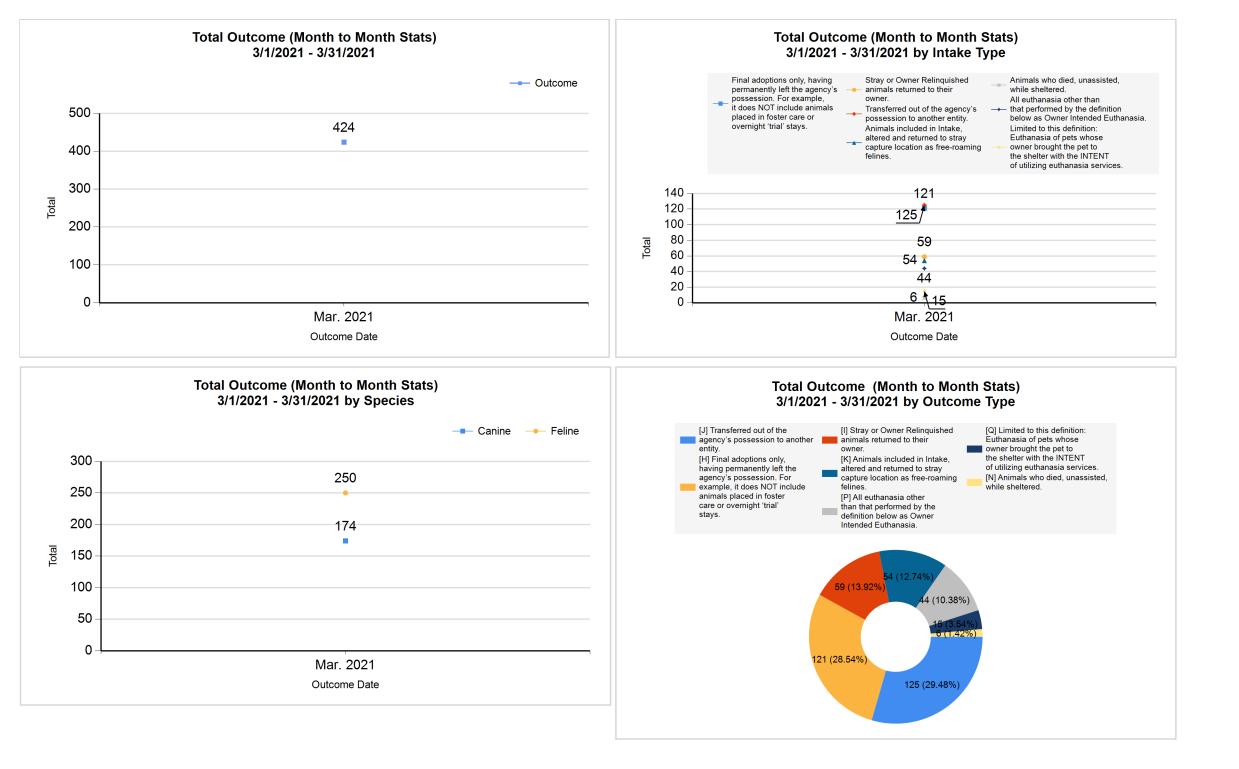

| Intake & Outcome Statistics<br>(3/1/2021 - 3/31/2021)<br>Pivoted by Intake & Outcome |                                           |                                            |        |        |              |  |  |  |
|--------------------------------------------------------------------------------------|-------------------------------------------|--------------------------------------------|--------|--------|--------------|--|--|--|
|                                                                                      |                                           | Canine                                     | Feline | Total  | Mar.<br>2021 |  |  |  |
|                                                                                      | LIVE INTAKE                               |                                            |        |        |              |  |  |  |
| в                                                                                    | Stray/At Large                            | 159                                        | 261    | 420    | 420          |  |  |  |
| С                                                                                    | Relinquished by Owner                     | 10                                         | 10     | 20     | 20           |  |  |  |
| D                                                                                    | Owner Intended Euthanasia                 | 6                                          | 7      | 13     | 13           |  |  |  |
| Е                                                                                    | Transferred in from Agency (In State)     | 0                                          | 0      | 0      | 0            |  |  |  |
| Е                                                                                    | Transferred in from Agency (Out of State) |                                            |        | 0      | 0            |  |  |  |
| F                                                                                    | Cruelty/Confiscate (Other Intakes)        | Cruelty/Confiscate (Other Intakes) 14 8 22 |        |        |              |  |  |  |
| F                                                                                    | Born in the Shelter (Other Intakes)       | 0                                          | 0      | 0      | 0            |  |  |  |
| F                                                                                    | Returns (Other Intakes)                   | 6                                          | 1      | 7      | 7            |  |  |  |
| G                                                                                    | Total Live Intake<br>[B+C+D+E+F]          | 195                                        | 287    | 482    | 482          |  |  |  |
|                                                                                      | OUTCOMES                                  |                                            |        |        |              |  |  |  |
| н                                                                                    | Adoption                                  | 39                                         | 82     | 121    | 121          |  |  |  |
| I                                                                                    | Return to Owner                           | 56                                         | 3      | 59     | 59           |  |  |  |
| J                                                                                    | Transferred to Another Agency             | 66                                         | 59     | 125    | 125          |  |  |  |
| κ                                                                                    | Return to Field                           | 0                                          | 54     | 54     | 54           |  |  |  |
| L                                                                                    | Other Live Outcomes                       | 0                                          | 0      | 0      | 0            |  |  |  |
| Μ                                                                                    | Subtotal: Live Outcomes<br>[H+I+J+K+L]    | 161                                        | 198    | 359    | 359          |  |  |  |
| Ν                                                                                    | Died in Care                              | 0                                          | 6      | 6      | 6            |  |  |  |
| ο                                                                                    | Lost in Care                              | 0                                          | 0      | 0      | 0            |  |  |  |
| Ρ                                                                                    | Shelter Euthanasia                        | 4                                          | 40     | 44     | 44           |  |  |  |
| Q                                                                                    | Owner Intended Euthanasia                 | 9                                          | 6      | 15     | 15           |  |  |  |
| R                                                                                    | Subtotal: Other Outcomes<br>[N+O+P+Q]     | 13                                         | 52     | 65     | 65           |  |  |  |
| S                                                                                    | Total Outcomes<br>[ M + R ]               | 174                                        | 250    | 424    | 424          |  |  |  |
|                                                                                      | Asilomar "Lite" Live Release Rate:        | 92.53%                                     | 79.20% | 84.67% | 84.67%       |  |  |  |
|                                                                                      | Canine Live Release Rate                  |                                            |        | 92.53% | 92.53%       |  |  |  |
|                                                                                      | Feline Live Release Rate                  |                                            |        | 79.20% | 79.20%       |  |  |  |
|                                                                                      | Formula:<br>M / S<br>359 / 424 = 84.67%   |                                            |        |        |              |  |  |  |

359 / 424 = 84.67%

5/9/2021 12:21:15 PM

| (       | Outcome Statistics Pivoted by Species<br>(3/1/2021 - 3/31/2021 |                               |                       |           |  |
|---------|----------------------------------------------------------------|-------------------------------|-----------------------|-----------|--|
| Species |                                                                | Name                          | Total                 | Mar. 2021 |  |
| Canine  | Н                                                              | Adoption                      | 39                    | 39        |  |
|         | I                                                              | Return to Owner               | 56                    | 56        |  |
|         | J                                                              | Transferred to Another Agency | 66                    | 66        |  |
|         | К                                                              | Return to Field               | Return to Field 0     |           |  |
|         | L                                                              | Other Live Outcomes           | Other Live Outcomes 0 |           |  |
|         | М                                                              | Subtotal: Live Outcomes       | 161                   | 161       |  |
|         | Ν                                                              | Died in Care                  | 0                     | (         |  |
|         | 0                                                              | Lost in Care                  | 0                     | (         |  |
|         | Р                                                              | Shelter Euthanasia            | 4                     | 4         |  |
|         | Q                                                              | Owner Intended Euthanasia     | 9                     | ç         |  |
|         | R                                                              | Subtotal: Other Outcomes      | 13                    | 13        |  |
|         |                                                                | Canine Total Outcome          | 174                   | 174       |  |
| Feline  | Н                                                              | Adoption                      | 82                    | 82        |  |
|         | I                                                              | Return to Owner               | 3                     | 3         |  |
|         | J                                                              | Transferred to Another Agency | 59                    | 59        |  |
|         | К                                                              | Return to Field               | 54                    | 54        |  |
|         | L                                                              | Other Live Outcomes           | 0                     | (         |  |
|         | М                                                              | Subtotal: Live Outcomes       | 198                   | 198       |  |
|         | Ν                                                              | Died in Care                  | 6                     | 6         |  |
|         | 0                                                              | Lost in Care                  | 0                     | (         |  |
|         | Р                                                              | Shelter Euthanasia            | 40                    | 4(        |  |
|         | Q                                                              | Owner Intended Euthanasia     | 6                     | 6         |  |
|         | R                                                              | Subtotal: Other Outcomes      | 52                    | 52        |  |
|         |                                                                | Feline Total Outcome          | 250                   | 250       |  |
|         | Н                                                              | Adoption                      | 121                   | 121       |  |
|         | I                                                              | Return to Owner               | 59                    | 59        |  |
|         | J                                                              | Transferred to Another Agency | 125                   | 125       |  |
|         | К                                                              | Return to Field               | 54                    | 54        |  |
|         | L                                                              | Other Live Outcomes           | 0                     | (         |  |
|         | Ν                                                              | Died in Care                  | 6                     | 6         |  |
|         | 0                                                              | Lost in Care                  | 0                     | (         |  |
|         | Р                                                              | Shelter Euthanasia            | 44                    | 44        |  |
|         | Q                                                              | Owner Intended Euthanasia     | 15                    | 15        |  |
|         | ~                                                              | Total Outcome                 |                       |           |  |