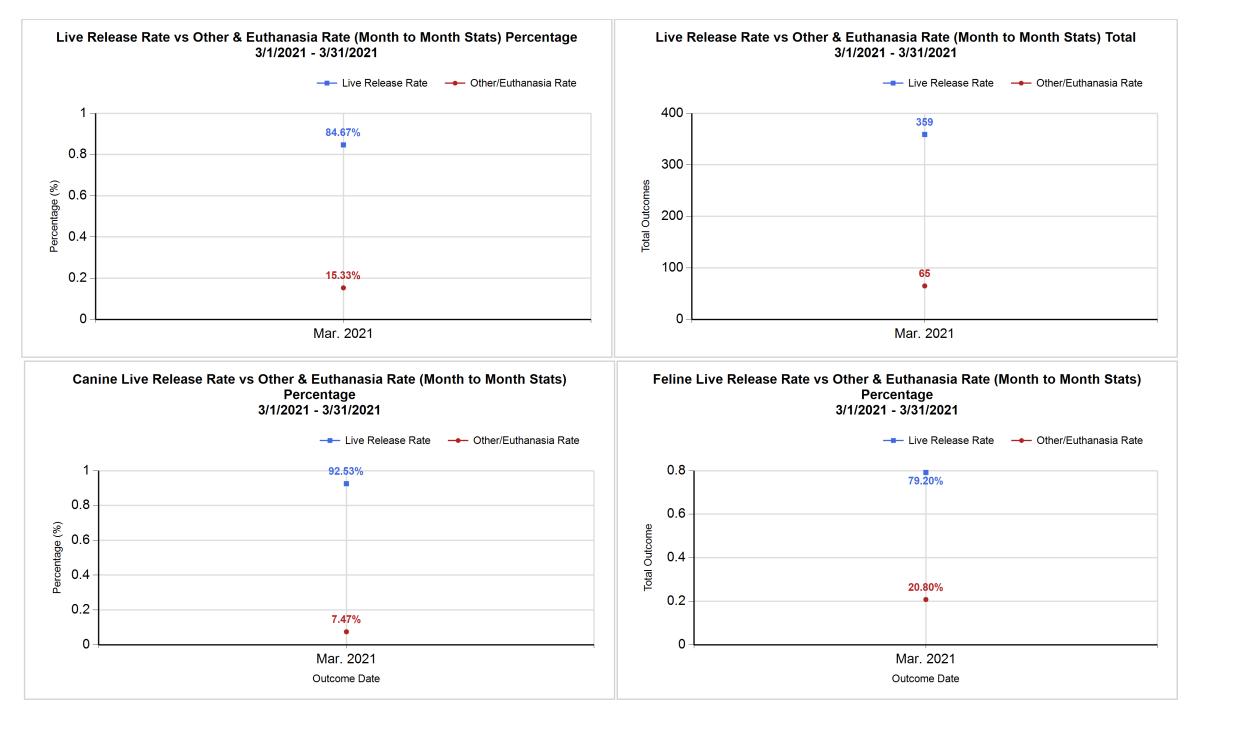

| Intake & Outcome Statistics<br>(3/1/2021 - 3/31/2021)<br>Pivoted by Intake & Outcome |                                           |                                            |        |        |              |  |  |  |
|--------------------------------------------------------------------------------------|-------------------------------------------|--------------------------------------------|--------|--------|--------------|--|--|--|
|                                                                                      |                                           | Canine                                     | Feline | Total  | Mar.<br>2021 |  |  |  |
|                                                                                      | LIVE INTAKE                               |                                            |        |        |              |  |  |  |
| в                                                                                    | Stray/At Large                            | 159                                        | 261    | 420    | 420          |  |  |  |
| С                                                                                    | Relinquished by Owner                     | 10                                         | 10     | 20     | 20           |  |  |  |
| D                                                                                    | Owner Intended Euthanasia                 | 6                                          | 7      | 13     | 13           |  |  |  |
| Е                                                                                    | Transferred in from Agency (In State)     | 0                                          | 0      | 0      | 0            |  |  |  |
| Е                                                                                    | Transferred in from Agency (Out of State) |                                            |        | 0      | 0            |  |  |  |
| F                                                                                    | Cruelty/Confiscate (Other Intakes)        | Cruelty/Confiscate (Other Intakes) 14 8 22 |        |        |              |  |  |  |
| F                                                                                    | Born in the Shelter (Other Intakes)       | 0                                          | 0      | 0      | 0            |  |  |  |
| F                                                                                    | Returns (Other Intakes)                   | 6                                          | 1      | 7      | 7            |  |  |  |
| G                                                                                    | Total Live Intake<br>[B+C+D+E+F]          | 195                                        | 287    | 482    | 482          |  |  |  |
|                                                                                      | OUTCOMES                                  |                                            |        |        |              |  |  |  |
| н                                                                                    | Adoption                                  | 39                                         | 82     | 121    | 121          |  |  |  |
| I                                                                                    | Return to Owner                           | 56                                         | 3      | 59     | 59           |  |  |  |
| J                                                                                    | Transferred to Another Agency             | 66                                         | 59     | 125    | 125          |  |  |  |
| κ                                                                                    | Return to Field                           | 0                                          | 54     | 54     | 54           |  |  |  |
| L                                                                                    | Other Live Outcomes                       | 0                                          | 0      | 0      | 0            |  |  |  |
| Μ                                                                                    | Subtotal: Live Outcomes<br>[H+I+J+K+L]    | 161                                        | 198    | 359    | 359          |  |  |  |
| Ν                                                                                    | Died in Care                              | 0                                          | 6      | 6      | 6            |  |  |  |
| ο                                                                                    | Lost in Care                              | 0                                          | 0      | 0      | 0            |  |  |  |
| Ρ                                                                                    | Shelter Euthanasia                        | 4                                          | 40     | 44     | 44           |  |  |  |
| Q                                                                                    | Owner Intended Euthanasia                 | 9                                          | 6      | 15     | 15           |  |  |  |
| R                                                                                    | Subtotal: Other Outcomes<br>[N+O+P+Q]     | 13                                         | 52     | 65     | 65           |  |  |  |
| S                                                                                    | Total Outcomes<br>[ M + R ]               | 174                                        | 250    | 424    | 424          |  |  |  |
|                                                                                      | Asilomar "Lite" Live Release Rate:        | 92.53%                                     | 79.20% | 84.67% | 84.67%       |  |  |  |
|                                                                                      | Canine Live Release Rate                  |                                            |        | 92.53% | 92.53%       |  |  |  |
|                                                                                      | Feline Live Release Rate                  |                                            |        | 79.20% | 79.20%       |  |  |  |
|                                                                                      | Formula:<br>M / S<br>359 / 424 = 84.67%   |                                            |        |        |              |  |  |  |

359 / 424 = 84.67%

5/9/2021 12:21:15 PM

|           | TOTAL           |                     |               | Canine       |                     |               | Feline       |                     |               |
|-----------|-----------------|---------------------|---------------|--------------|---------------------|---------------|--------------|---------------------|---------------|
|           | Live<br>Release | Live Release<br>(%) | Change<br>(%) | Live Release | Live Release<br>(%) | Change<br>(%) | Live Release | Live Release<br>(%) | Change<br>(%) |
| Mar. 2021 | 359             | 84.67%              | NaN           | 161          | 92.53%              | NaN           | 198          | 79.20%              | NaN           |