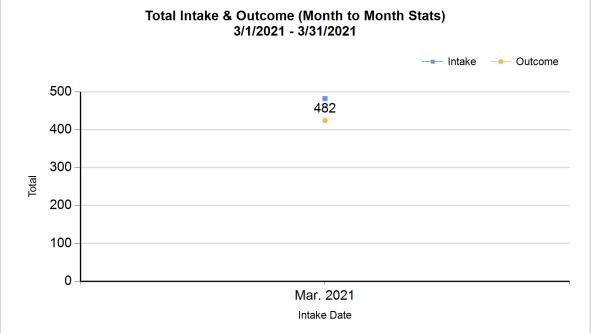

| Intake & Outcome Statistics<br>(3/1/2021 - 3/31/2021)<br>Pivoted by Intake & Outcome |                                           |                                            |        |        |              |  |  |  |
|--------------------------------------------------------------------------------------|-------------------------------------------|--------------------------------------------|--------|--------|--------------|--|--|--|
|                                                                                      |                                           | Canine                                     | Feline | Total  | Mar.<br>2021 |  |  |  |
|                                                                                      | LIVE INTAKE                               |                                            |        |        |              |  |  |  |
| в                                                                                    | Stray/At Large                            | 159                                        | 261    | 420    | 420          |  |  |  |
| С                                                                                    | Relinquished by Owner                     | 10                                         | 10     | 20     | 20           |  |  |  |
| D                                                                                    | Owner Intended Euthanasia                 | 6                                          | 7      | 13     | 13           |  |  |  |
| Е                                                                                    | Transferred in from Agency (In State)     | 0                                          | 0      | 0      | 0            |  |  |  |
| Е                                                                                    | Transferred in from Agency (Out of State) |                                            |        | 0      | 0            |  |  |  |
| F                                                                                    | Cruelty/Confiscate (Other Intakes)        | Cruelty/Confiscate (Other Intakes) 14 8 22 |        |        |              |  |  |  |
| F                                                                                    | Born in the Shelter (Other Intakes)       | 0                                          | 0      | 0      | 0            |  |  |  |
| F                                                                                    | Returns (Other Intakes)                   | 6                                          | 1      | 7      | 7            |  |  |  |
| G                                                                                    | Total Live Intake<br>[B+C+D+E+F]          | 195                                        | 287    | 482    | 482          |  |  |  |
|                                                                                      | OUTCOMES                                  |                                            |        |        |              |  |  |  |
| н                                                                                    | Adoption                                  | 39                                         | 82     | 121    | 121          |  |  |  |
| I                                                                                    | Return to Owner                           | 56                                         | 3      | 59     | 59           |  |  |  |
| J                                                                                    | Transferred to Another Agency             | 66                                         | 59     | 125    | 125          |  |  |  |
| κ                                                                                    | Return to Field                           | 0                                          | 54     | 54     | 54           |  |  |  |
| L                                                                                    | Other Live Outcomes                       | 0                                          | 0      | 0      | 0            |  |  |  |
| Μ                                                                                    | Subtotal: Live Outcomes<br>[H+I+J+K+L]    | 161                                        | 198    | 359    | 359          |  |  |  |
| Ν                                                                                    | Died in Care                              | 0                                          | 6      | 6      | 6            |  |  |  |
| ο                                                                                    | Lost in Care                              | 0                                          | 0      | 0      | 0            |  |  |  |
| Ρ                                                                                    | Shelter Euthanasia                        | 4                                          | 40     | 44     | 44           |  |  |  |
| Q                                                                                    | Owner Intended Euthanasia                 | 9                                          | 6      | 15     | 15           |  |  |  |
| R                                                                                    | Subtotal: Other Outcomes<br>[N+O+P+Q]     | 13                                         | 52     | 65     | 65           |  |  |  |
| S                                                                                    | Total Outcomes<br>[ M + R ]               | 174                                        | 250    | 424    | 424          |  |  |  |
|                                                                                      | Asilomar "Lite" Live Release Rate:        | 92.53%                                     | 79.20% | 84.67% | 84.67%       |  |  |  |
|                                                                                      | Canine Live Release Rate                  |                                            |        | 92.53% | 92.53%       |  |  |  |
|                                                                                      | Feline Live Release Rate                  |                                            |        | 79.20% | 79.20%       |  |  |  |
|                                                                                      | Formula:<br>M / S<br>359 / 424 = 84.67%   |                                            |        |        |              |  |  |  |

*Formula:* M / S 359 / 424 = 84.67%

|            | Canine                 |        |         |                     | Feline                 |        |         |                     |  |
|------------|------------------------|--------|---------|---------------------|------------------------|--------|---------|---------------------|--|
| Month Year | Beginning<br>Inventory | Intake | Outcome | Ending<br>Inventory | Beginning<br>Inventory | Intake | Outcome | Ending<br>Inventory |  |
| 03/2021    | 94                     | 195    | 174     | 115                 | 99                     | 287    | 250     | 136                 |  |