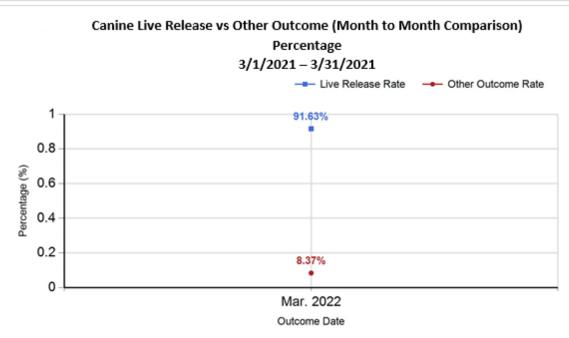

6/8/2022 1:29:52 PM

| R | Subtotal: Other Outcomes [N+O+P+Q]       | 27     | 73     | 100    | 100    |
|---|------------------------------------------|--------|--------|--------|--------|
| S | Total Outcomes [M+R]                     | 224    | 344    | 568    | 568    |
|   |                                          |        |        |        |        |
|   | Asilomar "Lite" Live Release Rate:       | 91.63% | 79.94% | 84.48% | 84.48% |
|   | Canine Asilomar "Lite" Live Release Rate |        |        | 91.63% | 91.63% |
|   | Feline Asilomar "Lite" Live Release Rate |        |        | 79.94% | 79.94% |

|           | TOTAL           |                  |               | Canine       |                     |               | Feline       |                     |               |
|-----------|-----------------|------------------|---------------|--------------|---------------------|---------------|--------------|---------------------|---------------|
|           | Live<br>Release | Live Release (%) | Change<br>(%) | Live Release | Live Release<br>(%) | Change<br>(%) | Live Release | Live Release<br>(%) | Change<br>(%) |
| Mar. 2022 | 468             | 84.48%           | NaN           | 197          | 91.63%              | NaN           | 271          | 79.94%              | NaN           |