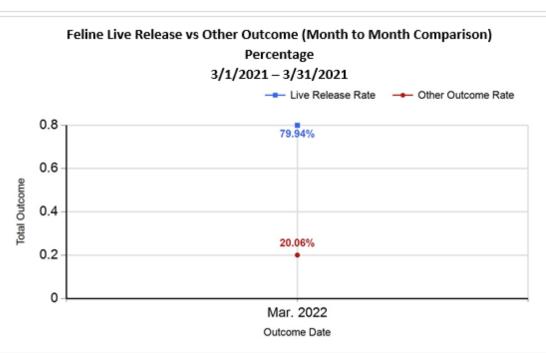

6/8/2022 1:29:52 PM

| R | Subtotal: Other Outcomes [N+O+P+Q]       | 27     | 73     | 100    | 100    |
|---|------------------------------------------|--------|--------|--------|--------|
| S | Total Outcomes [M+R]                     | 224    | 344    | 568    | 568    |
|   |                                          |        |        |        |        |
|   | Asilomar "Lite" Live Release Rate:       | 91.63% | 79.94% | 84.48% | 84.48% |
|   | Canine Asilomar "Lite" Live Release Rate |        |        | 91.63% | 91.63% |
|   | Feline Asilomar "Lite" Live Release Rate |        |        | 79.94% | 79.94% |

|           | TOTAL           |                  |               | Canine       |                     |               | Feline       |                     |               |
|-----------|-----------------|------------------|---------------|--------------|---------------------|---------------|--------------|---------------------|---------------|
|           | Live<br>Release | Live Release (%) | Change<br>(%) | Live Release | Live Release<br>(%) | Change<br>(%) | Live Release | Live Release<br>(%) | Change<br>(%) |
| Mar. 2022 | 468             | 84.48%           | NaN           | 197          | 91.63%              | NaN           | 271          | 79.94%              | NaN           |