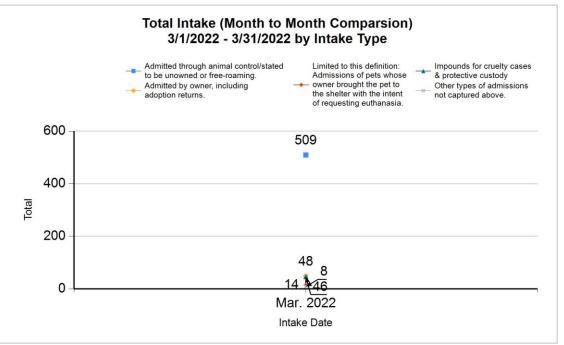

Intake & Outcome Statistics (3/1/2022 - 3/31/2022) Pivoted by Intake & Outcome Month to Month Comparison

|   |                                           | Canine | Feline | Total | Mar. 2022 |
|---|-------------------------------------------|--------|--------|-------|-----------|
|   | LIVE INTAKE                               |        |        |       |           |
| В | Stray/At Large                            | 167    | 342    | 509   | 509       |
| С | Relinquished by Owner                     | 25     | 23     | 48    | 48        |
| D | Owner Intended Euthanasia                 | 8      | 6      | 14    | 14        |
| Е | Transferred in from Agency (In State)     | 0      | 0      | 0     | 0         |
| E | Transferred in from Agency (Out of State) | 0      | 0      | 0     | 0         |
| F | Cruelty/Confiscate (Other Intakes)        | 39     | 7      | 46    | 46        |
| F | Born in the Shelter (Other Intakes)       | 0      | 0      | 0     | 0         |
| F | Returns (Other Intakes)                   | 8 0    |        | 8     | 8         |
| G | Total Live Intake [B+C+D+E+F]             | 247    | 378    | 625   | 625       |
|   | OUTCOMES                                  |        |        |       |           |
| Н | Adoption                                  | 99     | 115    | 214   | 214       |
| ı | Return to Owner                           | 57     | 2      | 59    | 59        |
| J | Transferred to Another Agency             | 41     | 2      | 43    | 43        |
| K | Return to Field                           | 0      | 152    | 152   | 152       |
| L | Other Live Outcomes                       | 0      | 0      | 0     | 0         |
| M | Subtotal: Live Outcomes [H+I+J+K+L]       | 197    | 271    | 468   | 468       |
| N | Died in Care                              | 1      | 12     | 13    | 13        |
| 0 | Lost in Care                              | 0      | 0      | 0     | 0         |
| Р | Shelter Euthanasia                        | 17     | 56     | 73    | 73        |
| Q | Owner Intended Euthanasia                 | 9      | 5      | 14    | 14        |

6/8/2022 1:29:52 PM

| D | Owner Intended Euthanasia                 | 14  | 14  |
|---|-------------------------------------------|-----|-----|
| Е | Transferred in from Agency (In State)     | 0   | 0   |
| Е | Transferred in from Agency (Out of State) | 0   | 0   |
| F | Cruelty/Confiscate (Other Intakes)        | 46  | 46  |
| F | Returns (Other Intakes)                   | 8   | 8   |
| F | Born in the Shelter (Other Intakes)       | 0   | 0   |
| G | Total Live Intake                         | 625 | 625 |
|   |                                           |     |     |