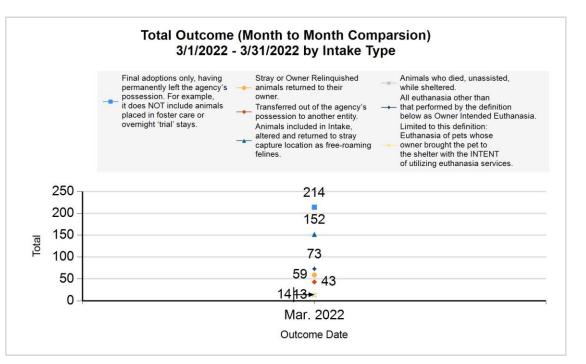

6/8/2022 1:29:52 PM

| I | Return to Owner               | 59  | 59  |
|---|-------------------------------|-----|-----|
| J | Transferred to Another Agency | 43  | 43  |
| К | Return to Field               | 152 | 152 |
| L | Other Live Outcomes           | 0   | 0   |
| N | Died in Care                  | 13  | 13  |
| 0 | Lost in Care                  | 0   | 0   |
| Р | Shelter Euthanasia            | 73  | 73  |
| Q | Owner Intended Euthanasia     | 14  | 14  |
| S | Total Outcome                 | 568 | 568 |
|   |                               |     |     |