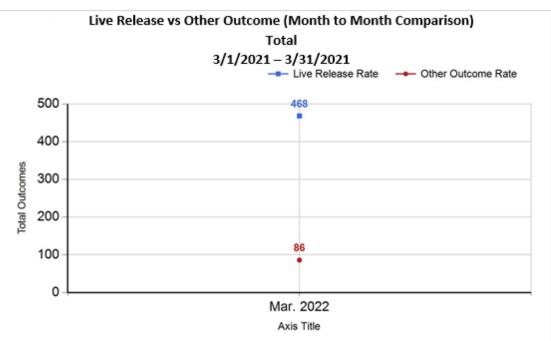

6/8/2022 1:29:52 PM

| R | Subtotal: Other Outcomes [N+O+P+Q]       | 27     | 73     | 100    | 100    |
|---|------------------------------------------|--------|--------|--------|--------|
| S | Total Outcomes [M+R]                     | 224    | 344    | 568    | 568    |
|   |                                          |        |        |        |        |
|   | Asilomar "Lite" Live Release Rate:       | 91.63% | 79.94% | 84.48% | 84.48% |
|   | Canine Asilomar "Lite" Live Release Rate |        |        | 91.63% | 91.63% |
|   | Feline Asilomar "Lite" Live Release Rate |        |        | 79.94% | 79.94% |

|           | TOTAL           |                  |               | Canine       |                     |               | Feline       |                     |               |
|-----------|-----------------|------------------|---------------|--------------|---------------------|---------------|--------------|---------------------|---------------|
|           | Live<br>Release | Live Release (%) | Change<br>(%) | Live Release | Live Release<br>(%) | Change<br>(%) | Live Release | Live Release<br>(%) | Change<br>(%) |
| Mar. 2022 | 468             | 84.48%           | NaN           | 197          | 91.63%              | NaN           | 271          | 79.94%              | NaN           |