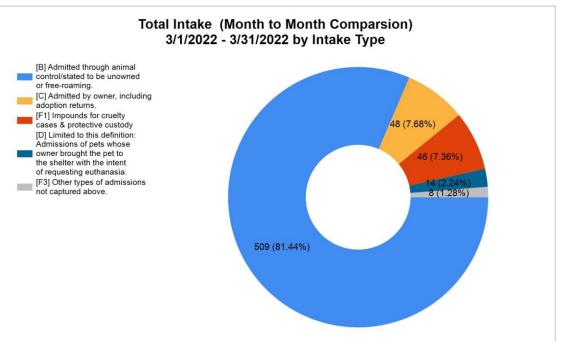

Intake & Outcome Statistics (3/1/2022 - 3/31/2022) Pivoted by Intake & Outcome Month to Month Comparison

|   |                                           | Canine | Feline | Total | Mar. 2022 |
|---|-------------------------------------------|--------|--------|-------|-----------|
|   | LIVE INTAKE                               |        |        |       |           |
| В | Stray/At Large                            | 167    | 342    | 509   | 509       |
| С | Relinquished by Owner                     | 25     | 23     | 48    | 48        |
| D | Owner Intended Euthanasia                 | 8      | 6      | 14    | 14        |
| Е | Transferred in from Agency (In State)     | 0      | 0      | 0     | 0         |
| E | Transferred in from Agency (Out of State) | 0      | 0      | 0     | 0         |
| F | Cruelty/Confiscate (Other Intakes)        | 39     | 7      | 46    | 46        |
| F | Born in the Shelter (Other Intakes)       | 0      | 0      | 0     | 0         |
| F | Returns (Other Intakes)                   | 8 0    |        | 8     | 8         |
| G | Total Live Intake [B+C+D+E+F]             | 247    | 378    | 625   | 625       |
|   | OUTCOMES                                  |        |        |       |           |
| Н | Adoption                                  | 99     | 115    | 214   | 214       |
| ı | Return to Owner                           | 57     | 2      | 59    | 59        |
| J | Transferred to Another Agency             | 41     | 2      | 43    | 43        |
| K | Return to Field                           | 0      | 152    | 152   | 152       |
| L | Other Live Outcomes                       | 0      | 0      | 0     | 0         |
| M | Subtotal: Live Outcomes [H+I+J+K+L]       | 197    | 271    | 468   | 468       |
| N | Died in Care                              | 1      | 12     | 13    | 13        |
| 0 | Lost in Care                              | 0      | 0      | 0     | 0         |
| Р | Shelter Euthanasia                        | 17     | 56     | 73    | 73        |
| Q | Owner Intended Euthanasia                 | 9      | 5      | 14    | 14        |

6/8/2022 1:29:52 PM

| D | Owner Intended Euthanasia                 | 14  | 14  |
|---|-------------------------------------------|-----|-----|
| Е | Transferred in from Agency (In State)     | 0   | 0   |
| Е | Transferred in from Agency (Out of State) | 0   | 0   |
| F | Cruelty/Confiscate (Other Intakes)        | 46  | 46  |
| F | Returns (Other Intakes)                   | 8   | 8   |
| F | Born in the Shelter (Other Intakes)       | 0   | 0   |
| G | Total Live Intake                         | 625 | 625 |
|   |                                           |     |     |