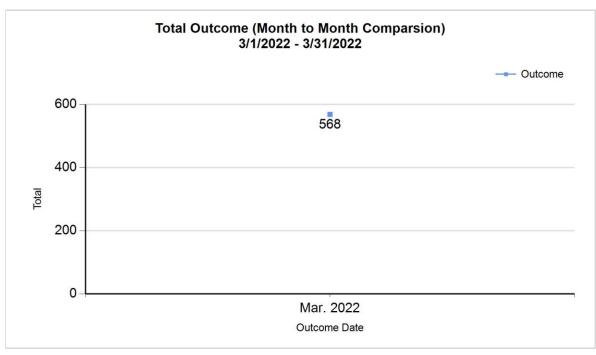

6/8/2022 1:29:52 PM

| R | Subtotal: Other Outcomes [N+O+P+Q]       | 27     | 73     | 100    | 100    |
|---|------------------------------------------|--------|--------|--------|--------|
| S | Total Outcomes [M+R]                     | 224    | 344    | 568    | 568    |
|   |                                          |        |        |        |        |
|   | Asilomar "Lite" Live Release Rate:       | 91.63% | 79.94% | 84.48% | 84.48% |
|   | Canine Asilomar "Lite" Live Release Rate |        |        | 91.63% | 91.63% |
|   | Feline Asilomar "Lite" Live Release Rate |        |        | 79.94% | 79.94% |

6/8/2022 1:29:52 PM

| I | Return to Owner               | 59  | 59  |
|---|-------------------------------|-----|-----|
| J | Transferred to Another Agency | 43  | 43  |
| К | Return to Field               | 152 | 152 |
| L | Other Live Outcomes           | 0   | 0   |
| N | Died in Care                  | 13  | 13  |
| 0 | Lost in Care                  | 0   | 0   |
| Р | Shelter Euthanasia            | 73  | 73  |
| Q | Owner Intended Euthanasia     | 14  | 14  |
| S | Total Outcome                 | 568 | 568 |
|   |                               |     |     |