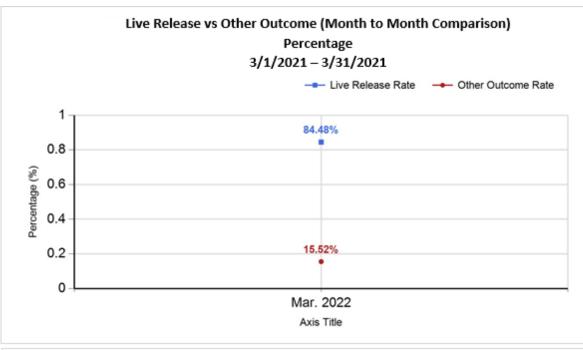

6/8/2022 1:29:52 PM

| R | Subtotal: Other Outcomes [N+O+P+Q]       | 27     | 73     | 100    | 100    |
|---|------------------------------------------|--------|--------|--------|--------|
| S | Total Outcomes [M+R]                     | 224    | 344    | 568    | 568    |
|   |                                          |        |        |        |        |
|   | Asilomar "Lite" Live Release Rate:       | 91.63% | 79.94% | 84.48% | 84.48% |
|   | Canine Asilomar "Lite" Live Release Rate |        |        | 91.63% | 91.63% |
|   | Feline Asilomar "Lite" Live Release Rate |        |        | 79.94% | 79.94% |

Formula:

M / (S subtract Q) 468 / ( 568 subtract 14 ) = 84.48%

|           | TOTAL           |                  |               | Canine       |                     |               | Feline       |                     |               |
|-----------|-----------------|------------------|---------------|--------------|---------------------|---------------|--------------|---------------------|---------------|
|           | Live<br>Release | Live Release (%) | Change<br>(%) | Live Release | Live Release<br>(%) | Change<br>(%) | Live Release | Live Release<br>(%) | Change<br>(%) |
| Mar. 2022 | 468             | 84.48%           | NaN           | 197          | 91.63%              | NaN           | 271          | 79.94%              | NaN           |