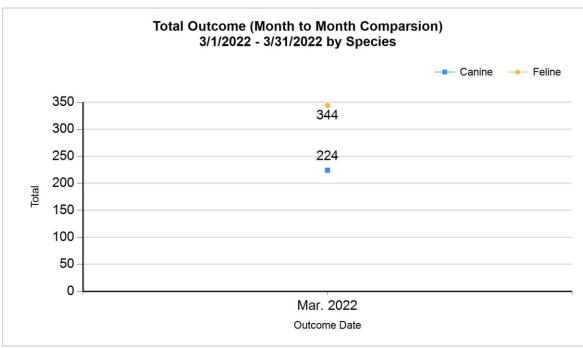

| Outcome Statistics Pivoted by Species |
|---------------------------------------|
| (3/1/2022 - 3/31/2022                 |

Month to Month Comparison

| Species |   | Name                          | Total | Mar. 2022 |
|---------|---|-------------------------------|-------|-----------|
| Canine  | Н | Adoption                      | 99    | 99        |
|         | I | Return to Owner               | 57    | 57        |
|         | J | Transferred to Another Agency | 41    | 41        |
|         | K | Return to Field               | 0     | 0         |
|         | L | Other Live Outcomes           | 0     | 0         |
|         | М | Subtotal: Live Outcomes       | 197   | 197       |
|         | N | Died in Care                  | 1     | 1         |
|         | 0 | Lost in Care                  | 0     | 0         |
|         | Р | Shelter Euthanasia            | 17    | 17        |
|         | Q | Owner Intended Euthanasia     | 9     | 9         |
|         | R | Subtotal: Other Outcomes      | 27    | 27        |
|         |   | Canine Total Outcome          | 224   | 224       |
| Feline  | Н | Adoption                      | 115   | 115       |
|         | I | Return to Owner               | 2     | 2         |
|         | J | Transferred to Another Agency | 2     | 2         |
|         | K | Return to Field               | 152   | 152       |
|         | L | Other Live Outcomes           | 0     | 0         |
|         | М | Subtotal: Live Outcomes       | 271   | 271       |
|         | N | Died in Care                  | 12    | 12        |
|         | 0 | Lost in Care                  | 0     | 0         |
|         | Р | Shelter Euthanasia            | 56    | 56        |
|         | Q | Owner Intended Euthanasia     | 5     | 5         |
|         | R | Subtotal: Other Outcomes      | 73    | 73        |
|         |   | Feline Total Outcome          | 344   | 344       |
|         | Н | Adoption                      | 214   | 214       |