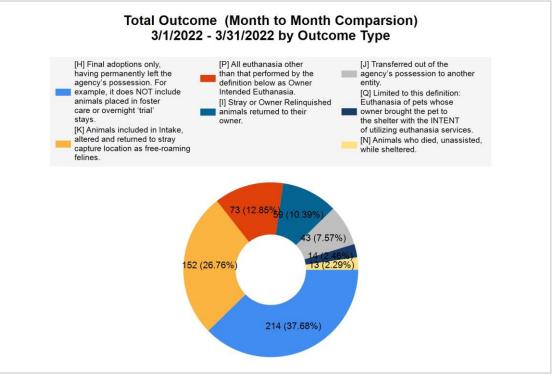

6/8/2022 1:29:52 PM

| I | Return to Owner               | 59  | 59  |
|---|-------------------------------|-----|-----|
| J | Transferred to Another Agency | 43  | 43  |
| К | Return to Field               | 152 | 152 |
| L | Other Live Outcomes           | 0   | 0   |
| N | Died in Care                  | 13  | 13  |
| 0 | Lost in Care                  | 0   | 0   |
| Р | Shelter Euthanasia            | 73  | 73  |
| Q | Owner Intended Euthanasia     | 14  | 14  |
| S | Total Outcome                 | 568 | 568 |
|   |                               |     |     |