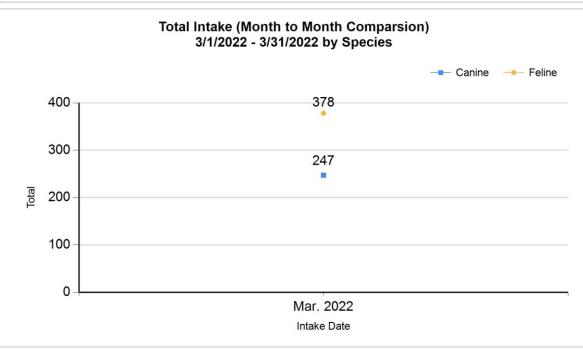

## Intake Statistics Pivoted by Species (3/1/2022 - 3/31/2022)

| Month to   |
|------------|
| Month      |
| Comparison |

| Specie<br>s |   | Name                                      | Total | Mar. 2022 |
|-------------|---|-------------------------------------------|-------|-----------|
| Canine      | В | Stray/At Large                            | 167   | 167       |
|             | С | Relinquished by Owner                     | 25    | 25        |
|             | D | Owner Intended Euthanasia                 | 8     | 8         |
|             | E | Transferred in from Agency (Out of State) | 0     | 0         |
|             | E | Transferred in from Agency (In State)     | 0     | 0         |
|             | F | Cruelty/Confiscate (Other Intakes)        | 39    | 39        |
|             | F | Returns (Other Intakes)                   | 8     | 8         |
|             | F | Born in the Shelter (Other Intakes)       | 0     | 0         |
|             |   | Canine Live Intake                        | 247   | 247       |
| Feline      | В | Stray/At Large                            | 342   | 342       |
|             | С | Relinquished by Owner                     | 23    | 23        |
|             | D | Owner Intended Euthanasia                 | 6     | 6         |
|             | Е | Transferred in from Agency (In State)     | 0     | 0         |
|             | E | Transferred in from Agency (Out of State) | 0     | 0         |
|             | F | Cruelty/Confiscate (Other Intakes)        | 7     | 7         |
|             | F | Born in the Shelter (Other Intakes)       | 0     | 0         |
|             | F | Returns (Other Intakes)                   | 0     | 0         |
|             |   | Feline Live Intake                        | 378   | 378       |
|             | В | Stray/At Large                            | 509   | 509       |
|             | С | Relinquished by Owner                     | 48    | 48        |

6/8/2022 1:29:52 PM

| D | Owner Intended Euthanasia                 | 14  | 14  |
|---|-------------------------------------------|-----|-----|
| Е | Transferred in from Agency (In State)     | 0   | 0   |
| Е | Transferred in from Agency (Out of State) | 0   | 0   |
| F | Cruelty/Confiscate (Other Intakes)        | 46  | 46  |
| F | Returns (Other Intakes)                   | 8   | 8   |
| F | Born in the Shelter (Other Intakes)       | 0   | 0   |
| G | Total Live Intake                         | 625 | 625 |
|   |                                           |     |     |