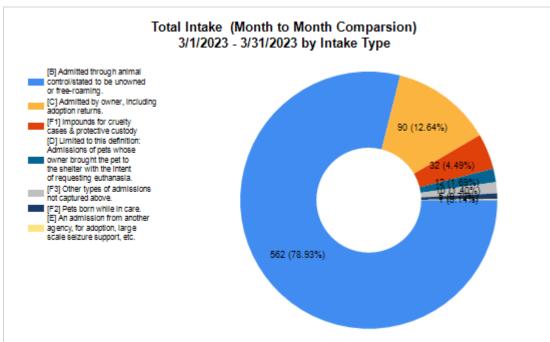

Formula: M / (S subtract Q) 523 / ( 643 subtract 17 ) = 83.55%

Live Release vs Other Outcome (Month to Month Comparison) Total

|         | Intake | Statistics Pivoted by Species (3/1/2023 - 3/31/2023) |       | Month to<br>Month<br>Comparison |
|---------|--------|------------------------------------------------------|-------|---------------------------------|
| Species |        | Name                                                 | Total | Mar. 2023                       |
| Canine  | В      | Stray/At Large                                       | 181   | 181                             |
|         | С      | Relinquished by Owner                                | 73    | 73                              |
|         | D      | Owner Intended Euthanasia                            | 7     | 7                               |
|         | E      | Transferred in from Agency (In State)                | 0     | 0                               |
|         | E      | Transferred in from Agency (Out of State)            | 0     | 0                               |
|         | F      | Cruelty/Confiscate (Other Intakes)                   | 22    | 22                              |
|         | F      | Born in the Shelter (Other Intakes)                  | 0     | 0                               |
|         | F      | Returns (Other Intakes)                              | 4     | 4                               |
|         |        | Canine Live Intake                                   | 287   | 287                             |
| Feline  | В      | Stray/At Large                                       | 381   | 381                             |
|         | С      | Relinquished by Owner                                | 17    | 17                              |
|         | D      | Owner Intended Euthanasia                            | 5     | 5                               |
|         | E      | Transferred in from Agency (In State)                | 1     | 1                               |
|         | E      | Transferred in from Agency (Out of State)            | 0     | 0                               |
|         | F      | Cruelty/Confiscate (Other Intakes)                   | 10    | 10                              |
|         | F      | Born in the Shelter (Other Intakes)                  | 5     | 5                               |
|         | F      | Returns (Other Intakes)                              | 6     | 6                               |
|         |        | Feline Live Intake                                   | 425   | 425                             |
|         | В      | Stray/At Large                                       | 562   | 562                             |
|         | С      | Relinquished by Owner                                | 90    | 90                              |
|         | D      | Owner Intended Euthanasia                            | 12    | 12                              |
|         | E      | Transferred in from Agency (In State)                | 1     | 1                               |
|         | E      | Transferred in from Agency (Out of State)            | 0     | 0                               |
|         | F      | Cruelty/Confiscate (Other Intakes)                   | 32    | 32                              |
|         | F      | Born in the Shelter (Other Intakes)                  | 5     | 5                               |
|         | F      | Returns (Other Intakes)                              | 10    | 10                              |
|         | G      | Total Live Intake                                    | 712   | 712                             |