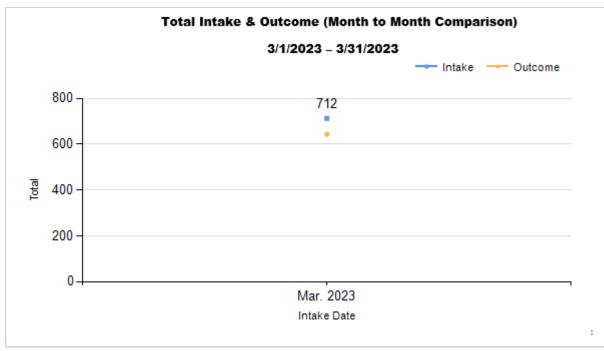

Intake & Outcome Statistics (3/1/2023 - 3/31/2023) Pivoted by Intake & Outcome Month to Month Comparison

| Pivoted by Intake & Outcome               |                                                                                                                                                                                                                                                                                                                                                                                                                                                                                                                                                                                                                  |                                                                                                                                                                                                                                                                                                                                        |                |                |
|-------------------------------------------|------------------------------------------------------------------------------------------------------------------------------------------------------------------------------------------------------------------------------------------------------------------------------------------------------------------------------------------------------------------------------------------------------------------------------------------------------------------------------------------------------------------------------------------------------------------------------------------------------------------|----------------------------------------------------------------------------------------------------------------------------------------------------------------------------------------------------------------------------------------------------------------------------------------------------------------------------------------|----------------|----------------|
| Pivoted by intake & Outcome               | Canine                                                                                                                                                                                                                                                                                                                                                                                                                                                                                                                                                                                                           | Feline                                                                                                                                                                                                                                                                                                                                 | Total          | Mar. 2023      |
| LIVE INTAKE                               |                                                                                                                                                                                                                                                                                                                                                                                                                                                                                                                                                                                                                  |                                                                                                                                                                                                                                                                                                                                        |                |                |
| Stray/At Large                            | 181                                                                                                                                                                                                                                                                                                                                                                                                                                                                                                                                                                                                              | 381                                                                                                                                                                                                                                                                                                                                    | 562            | 562            |
| Relinquished by Owner                     | 73                                                                                                                                                                                                                                                                                                                                                                                                                                                                                                                                                                                                               | 17                                                                                                                                                                                                                                                                                                                                     | 90             | 90             |
| Owner Intended Euthanasia                 | 7                                                                                                                                                                                                                                                                                                                                                                                                                                                                                                                                                                                                                | 5                                                                                                                                                                                                                                                                                                                                      | 12             | 12             |
| Transferred in from Agency (In State)     | 0                                                                                                                                                                                                                                                                                                                                                                                                                                                                                                                                                                                                                | 1                                                                                                                                                                                                                                                                                                                                      | 1              | 1              |
| Transferred in from Agency (Out of State) | 0                                                                                                                                                                                                                                                                                                                                                                                                                                                                                                                                                                                                                | 0                                                                                                                                                                                                                                                                                                                                      | 0              | 0              |
| Cruelty/Confiscate (Other Intakes)        | 22                                                                                                                                                                                                                                                                                                                                                                                                                                                                                                                                                                                                               | 10                                                                                                                                                                                                                                                                                                                                     | 32             | 32             |
| Born in the Shelter (Other Intakes)       | 0                                                                                                                                                                                                                                                                                                                                                                                                                                                                                                                                                                                                                | 5                                                                                                                                                                                                                                                                                                                                      | 5              | 5              |
| Returns (Other Intakes)                   | 4                                                                                                                                                                                                                                                                                                                                                                                                                                                                                                                                                                                                                | 6                                                                                                                                                                                                                                                                                                                                      | 10             | 10             |
| Total Live Intake [B+C+D+E+F]             | 287                                                                                                                                                                                                                                                                                                                                                                                                                                                                                                                                                                                                              | 425                                                                                                                                                                                                                                                                                                                                    | 712            | 712            |
| OUTCOMES                                  |                                                                                                                                                                                                                                                                                                                                                                                                                                                                                                                                                                                                                  |                                                                                                                                                                                                                                                                                                                                        |                |                |
| Adoption                                  | 108                                                                                                                                                                                                                                                                                                                                                                                                                                                                                                                                                                                                              | 111                                                                                                                                                                                                                                                                                                                                    | 219            | 219            |
| Return to Owner                           | 30                                                                                                                                                                                                                                                                                                                                                                                                                                                                                                                                                                                                               | 9                                                                                                                                                                                                                                                                                                                                      | 39             | 39             |
| Transferred to Another Agency             | 99                                                                                                                                                                                                                                                                                                                                                                                                                                                                                                                                                                                                               | 19                                                                                                                                                                                                                                                                                                                                     | 118            | 118            |
| Return to Field                           | 0                                                                                                                                                                                                                                                                                                                                                                                                                                                                                                                                                                                                                | 147                                                                                                                                                                                                                                                                                                                                    | 147            | 147            |
| Other Live Outcomes                       | 0                                                                                                                                                                                                                                                                                                                                                                                                                                                                                                                                                                                                                | 0                                                                                                                                                                                                                                                                                                                                      | 0              | 0              |
| Subtotal: Live Outcomes [H+I+J+K+L]       | 237                                                                                                                                                                                                                                                                                                                                                                                                                                                                                                                                                                                                              | 286                                                                                                                                                                                                                                                                                                                                    | 523            | 523            |
| Died in Care                              | 1                                                                                                                                                                                                                                                                                                                                                                                                                                                                                                                                                                                                                | 14                                                                                                                                                                                                                                                                                                                                     | 15             | 15             |
| Lost in Care                              | 0                                                                                                                                                                                                                                                                                                                                                                                                                                                                                                                                                                                                                | 0                                                                                                                                                                                                                                                                                                                                      | 0              | 0              |
| Shelter Euthanasia                        | 26                                                                                                                                                                                                                                                                                                                                                                                                                                                                                                                                                                                                               | 62                                                                                                                                                                                                                                                                                                                                     | 88             | 88             |
| Owner Intended Euthanasia                 | 10                                                                                                                                                                                                                                                                                                                                                                                                                                                                                                                                                                                                               | 7                                                                                                                                                                                                                                                                                                                                      | 17             | 17             |
| Subtotal: Other Outcomes [N+O+P+Q]        | 37                                                                                                                                                                                                                                                                                                                                                                                                                                                                                                                                                                                                               | 83                                                                                                                                                                                                                                                                                                                                     | 120            | 120            |
| Total Outcomes [M+R]                      | 274                                                                                                                                                                                                                                                                                                                                                                                                                                                                                                                                                                                                              | 369                                                                                                                                                                                                                                                                                                                                    | 643            | 643            |
| Asilomar "Lite" Live Release Rate:        | 89.77%                                                                                                                                                                                                                                                                                                                                                                                                                                                                                                                                                                                                           | 79.01%                                                                                                                                                                                                                                                                                                                                 | 83.55%         | 83.55%         |
| Canine Asilomar "Lite" Live Release Rate  |                                                                                                                                                                                                                                                                                                                                                                                                                                                                                                                                                                                                                  |                                                                                                                                                                                                                                                                                                                                        | 89.77%         | 89.77%         |
| Feline Asilomar "Lite" Live Release Rate  |                                                                                                                                                                                                                                                                                                                                                                                                                                                                                                                                                                                                                  |                                                                                                                                                                                                                                                                                                                                        | 79.01%         | 79.01%         |
|                                           | Relinquished by Owner Owner Intended Euthanasia Transferred in from Agency (In State) Transferred in from Agency (Out of State) Cruelty/Confiscate (Other Intakes) Born in the Shelter (Other Intakes) Returns (Other Intakes) Total Live Intake [B+C+D+E+F] OUTCOMES  Adoption Return to Owner Transferred to Another Agency Return to Field Other Live Outcomes Subtotal: Live Outcomes [H+I+J+K+L] Died in Care Lost in Care Shelter Euthanasia Owner Intended Euthanasia Subtotal: Other Outcomes [N+O+P+Q] Total Outcomes [M+R] Asilomar "Lite" Live Release Rate: Canine Asilomar "Lite" Live Release Rate | LIVE INTAKE  Stray/At Large 181 Relinquished by Owner 73 Owner Intended Euthanasia 7 Transferred in from Agency (In State) 0 Transferred in from Agency (Out of State) Cruelty/Confiscate (Other Intakes) 22 Born in the Shelter (Other Intakes) 0 Returns (Other Intakes) 4  Total Live Intake 18 C C C C C C C C C C C C C C C C C C | Stray/At Large | Stray/At Large |

Formula: M / (S subtract Q) 523 / ( 643 subtract 17 ) = 83.55%

Live Release vs Other Outcome (Month to Month Comparison) Total

|         | Intake | Statistics Pivoted by Species (3/1/2023 - 3/31/2023) |       | Month to<br>Month<br>Comparison |
|---------|--------|------------------------------------------------------|-------|---------------------------------|
| Species |        | Name                                                 | Total | Mar. 2023                       |
| Canine  | В      | Stray/At Large                                       | 181   | 181                             |
|         | С      | Relinquished by Owner                                | 73    | 73                              |
|         | D      | Owner Intended Euthanasia                            | 7     | 7                               |
|         | E      | Transferred in from Agency (In State)                | 0     | 0                               |
|         | E      | Transferred in from Agency (Out of State)            | 0     | 0                               |
|         | F      | Cruelty/Confiscate (Other Intakes)                   | 22    | 22                              |
|         | F      | Born in the Shelter (Other Intakes)                  | 0     | 0                               |
|         | F      | Returns (Other Intakes)                              | 4     | 4                               |
|         |        | Canine Live Intake                                   | 287   | 287                             |
| Feline  | В      | Stray/At Large                                       | 381   | 381                             |
|         | С      | Relinquished by Owner                                | 17    | 17                              |
|         | D      | Owner Intended Euthanasia                            | 5     | 5                               |
|         | E      | Transferred in from Agency (In State)                | 1     | 1                               |
|         | E      | Transferred in from Agency (Out of State)            | 0     | 0                               |
|         | F      | Cruelty/Confiscate (Other Intakes)                   | 10    | 10                              |
|         | F      | Born in the Shelter (Other Intakes)                  | 5     | 5                               |
|         | F      | Returns (Other Intakes)                              | 6     | 6                               |
|         |        | Feline Live Intake                                   | 425   | 425                             |
|         | В      | Stray/At Large                                       | 562   | 562                             |
|         | С      | Relinquished by Owner                                | 90    | 90                              |
|         | D      | Owner Intended Euthanasia                            | 12    | 12                              |
|         | E      | Transferred in from Agency (In State)                | 1     | 1                               |
|         | E      | Transferred in from Agency (Out of State)            | 0     | 0                               |
|         | F      | Cruelty/Confiscate (Other Intakes)                   | 32    | 32                              |
|         | F      | Born in the Shelter (Other Intakes)                  | 5     | 5                               |
|         | F      | Returns (Other Intakes)                              | 10    | 10                              |
|         | G      | Total Live Intake                                    | 712   | 712                             |