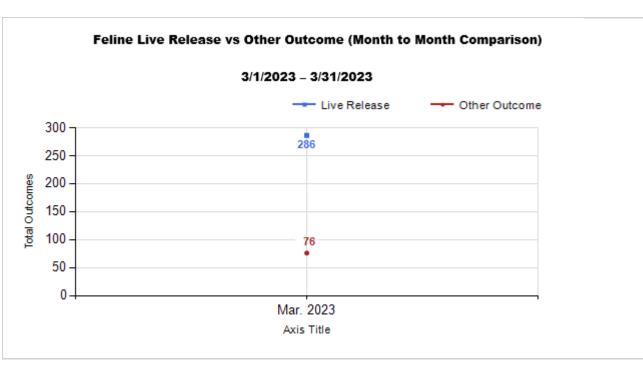

## Outcome Statistics Pivoted by Species (3/1/2023 - 3/31/2023

Month to Month Comparison

| Species  Canine | H<br>I<br>J<br>K<br>L | Name Adoption Return to Owner Transferred to Another Agency Return to Field | Total<br>108<br>30<br>99 | Mar. 2023<br>108<br>30 |
|-----------------|-----------------------|-----------------------------------------------------------------------------|--------------------------|------------------------|
| Canine          | J<br>K<br>L           | Return to Owner Transferred to Another Agency                               | 30                       |                        |
|                 | J<br>K<br>L           | Transferred to Another Agency                                               |                          | 30                     |
|                 | K<br>L                |                                                                             | 99                       |                        |
|                 | L                     | Return to Field                                                             |                          | 99                     |
|                 |                       |                                                                             | 0                        | 0                      |
|                 | М                     | Other Live Outcomes                                                         | 0                        | 0                      |
|                 | 141                   | Subtotal: Live Outcomes                                                     | 237                      | 237                    |
|                 | N                     | Died in Care                                                                | 1                        | 1                      |
|                 | 0                     | Lost in Care                                                                | 0                        | 0                      |
|                 | Р                     | Shelter Euthanasia                                                          | 26                       | 26                     |
|                 | Q                     | Owner Intended Euthanasia                                                   | 10                       | 10                     |
|                 | R                     | Subtotal: Other Outcomes                                                    | 37                       | 37                     |
|                 |                       | Canine Total Outcome                                                        | 274                      | 274                    |
| Feline          | Н                     | Adoption                                                                    | 111                      | 111                    |
|                 | I                     | Return to Owner                                                             | 9                        | 9                      |
| J               |                       | Transferred to Another Agency                                               | 19                       | 19                     |
|                 | K                     | Return to Field                                                             | 147                      | 147                    |
|                 | L                     | Other Live Outcomes                                                         | 0                        | 0                      |
|                 | М                     | Subtotal: Live Outcomes                                                     | 286                      | 286                    |
|                 | N                     | Died in Care                                                                | 14                       | 14                     |
|                 | 0                     | Lost in Care                                                                | 0                        | 0                      |
|                 | P Shelter Euthanasia  |                                                                             | 62                       | 62                     |
|                 | Q                     | Owner Intended Euthanasia                                                   | 7                        | 7                      |
|                 | R                     | Subtotal: Other Outcomes                                                    | 83                       | 83                     |
|                 |                       | Feline Total Outcome                                                        | 369                      | 369                    |
|                 | Н                     | Adoption                                                                    | 219                      | 219                    |
|                 | ı                     | Return to Owner                                                             | 39                       | 39                     |
|                 | J                     | Transferred to Another Agency                                               | 118                      | 118                    |
|                 | K                     | Return to Field                                                             | 147                      | 147                    |
|                 | L                     | Other Live Outcomes                                                         | 0                        | 0                      |
|                 | N                     | Died in Care                                                                | 15                       | 15                     |
|                 | 0                     | Lost in Care                                                                | 0                        | 0                      |
|                 | Р                     | Shelter Euthanasia                                                          | 88                       | 88                     |
|                 | Q                     | Owner Intended Euthanasia                                                   | 17                       | 17                     |
|                 | S                     | Total Outcome                                                               | 643                      | 643                    |