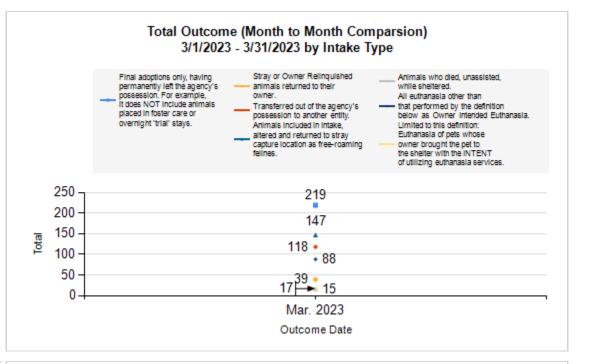

## Outcome Statistics Pivoted by Species (3/1/2023 - 3/31/2023

Month to Month Comparison

| Species  Canine | H<br>I<br>J<br>K<br>L | Name Adoption Return to Owner Transferred to Another Agency Return to Field | Total<br>108<br>30<br>99 | Mar. 2023<br>108<br>30 |
|-----------------|-----------------------|-----------------------------------------------------------------------------|--------------------------|------------------------|
| Canine          | J<br>K<br>L           | Return to Owner Transferred to Another Agency                               | 30                       |                        |
|                 | J<br>K<br>L           | Transferred to Another Agency                                               |                          | 30                     |
|                 | K<br>L                |                                                                             | 99                       |                        |
|                 | L                     | Return to Field                                                             |                          | 99                     |
|                 |                       |                                                                             | 0                        | 0                      |
|                 | М                     | Other Live Outcomes                                                         | 0                        | 0                      |
|                 | 141                   | Subtotal: Live Outcomes                                                     | 237                      | 237                    |
|                 | N                     | Died in Care                                                                | 1                        | 1                      |
|                 | 0                     | Lost in Care                                                                | 0                        | 0                      |
|                 | Р                     | Shelter Euthanasia                                                          | 26                       | 26                     |
|                 | Q                     | Owner Intended Euthanasia                                                   | 10                       | 10                     |
|                 | R                     | Subtotal: Other Outcomes                                                    | 37                       | 37                     |
|                 |                       | Canine Total Outcome                                                        | 274                      | 274                    |
| Feline          | Н                     | Adoption                                                                    | 111                      | 111                    |
|                 | I                     | Return to Owner                                                             | 9                        | 9                      |
| J               |                       | Transferred to Another Agency                                               | 19                       | 19                     |
|                 | K                     | Return to Field                                                             | 147                      | 147                    |
|                 | L                     | Other Live Outcomes                                                         | 0                        | 0                      |
|                 | М                     | Subtotal: Live Outcomes                                                     | 286                      | 286                    |
|                 | N                     | Died in Care                                                                | 14                       | 14                     |
|                 | 0                     | Lost in Care                                                                | 0                        | 0                      |
|                 | P Shelter Euthanasia  |                                                                             | 62                       | 62                     |
|                 | Q                     | Owner Intended Euthanasia                                                   | 7                        | 7                      |
|                 | R                     | Subtotal: Other Outcomes                                                    | 83                       | 83                     |
|                 |                       | Feline Total Outcome                                                        | 369                      | 369                    |
|                 | Н                     | Adoption                                                                    | 219                      | 219                    |
|                 | ı                     | Return to Owner                                                             | 39                       | 39                     |
|                 | J                     | Transferred to Another Agency                                               | 118                      | 118                    |
|                 | K                     | Return to Field                                                             | 147                      | 147                    |
|                 | L                     | Other Live Outcomes                                                         | 0                        | 0                      |
|                 | N                     | Died in Care                                                                | 15                       | 15                     |
|                 | 0                     | Lost in Care                                                                | 0                        | 0                      |
|                 | Р                     | Shelter Euthanasia                                                          | 88                       | 88                     |
|                 | Q                     | Owner Intended Euthanasia                                                   | 17                       | 17                     |
|                 | S                     | Total Outcome                                                               | 643                      | 643                    |