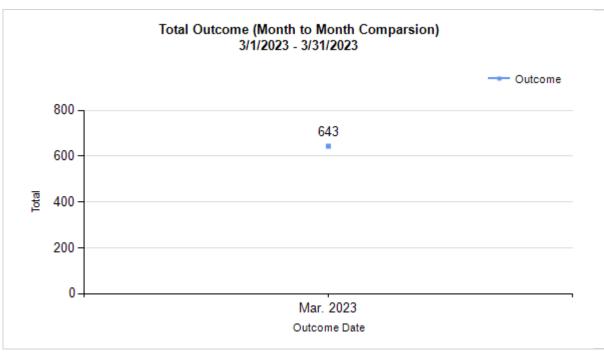

## Outcome Statistics Pivoted by Species (3/1/2023 - 3/31/2023

Month to Month Comparison

| Species  Canine | H<br>I<br>J<br>K<br>L | Name Adoption Return to Owner Transferred to Another Agency Return to Field | Total<br>108<br>30<br>99 | Mar. 2023<br>108<br>30 |
|-----------------|-----------------------|-----------------------------------------------------------------------------|--------------------------|------------------------|
| Canine          | J<br>K<br>L           | Return to Owner Transferred to Another Agency                               | 30                       |                        |
|                 | J<br>K<br>L           | Transferred to Another Agency                                               |                          | 30                     |
|                 | K<br>L                |                                                                             | 99                       |                        |
|                 | L                     | Return to Field                                                             |                          | 99                     |
|                 |                       |                                                                             | 0                        | 0                      |
|                 | М                     | Other Live Outcomes                                                         | 0                        | 0                      |
|                 | 141                   | Subtotal: Live Outcomes                                                     | 237                      | 237                    |
|                 | N                     | Died in Care                                                                | 1                        | 1                      |
|                 | 0                     | Lost in Care                                                                | 0                        | 0                      |
|                 | Р                     | Shelter Euthanasia                                                          | 26                       | 26                     |
|                 | Q                     | Owner Intended Euthanasia                                                   | 10                       | 10                     |
|                 | R                     | Subtotal: Other Outcomes                                                    | 37                       | 37                     |
|                 |                       | Canine Total Outcome                                                        | 274                      | 274                    |
| Feline          | Н                     | Adoption                                                                    | 111                      | 111                    |
|                 | I                     | Return to Owner                                                             | 9                        | 9                      |
| J               |                       | Transferred to Another Agency                                               | 19                       | 19                     |
|                 | K                     | Return to Field                                                             | 147                      | 147                    |
|                 | L                     | Other Live Outcomes                                                         | 0                        | 0                      |
|                 | М                     | Subtotal: Live Outcomes                                                     | 286                      | 286                    |
|                 | N                     | Died in Care                                                                | 14                       | 14                     |
|                 | 0                     | Lost in Care                                                                | 0                        | 0                      |
|                 | P Shelter Euthanasia  |                                                                             | 62                       | 62                     |
|                 | Q                     | Owner Intended Euthanasia                                                   | 7                        | 7                      |
|                 | R                     | Subtotal: Other Outcomes                                                    | 83                       | 83                     |
|                 |                       | Feline Total Outcome                                                        | 369                      | 369                    |
|                 | Н                     | Adoption                                                                    | 219                      | 219                    |
|                 | ı                     | Return to Owner                                                             | 39                       | 39                     |
|                 | J                     | Transferred to Another Agency                                               | 118                      | 118                    |
|                 | K                     | Return to Field                                                             | 147                      | 147                    |
|                 | L                     | Other Live Outcomes                                                         | 0                        | 0                      |
|                 | N                     | Died in Care                                                                | 15                       | 15                     |
|                 | 0                     | Lost in Care                                                                | 0                        | 0                      |
|                 | Р                     | Shelter Euthanasia                                                          | 88                       | 88                     |
|                 | Q                     | Owner Intended Euthanasia                                                   | 17                       | 17                     |
|                 | S                     | Total Outcome                                                               | 643                      | 643                    |