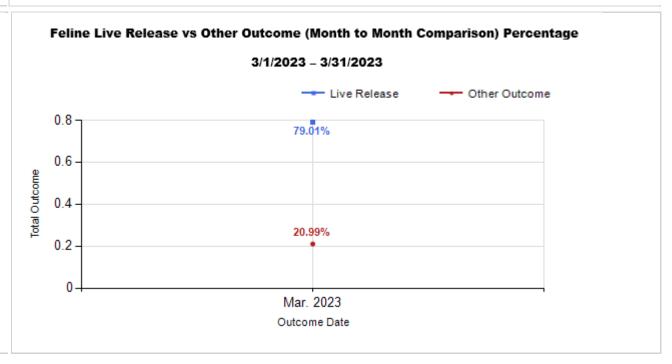

Intake & Outcome Statistics (3/1/2023 - 3/31/2023) Pivoted by Intake & Outcome Month to Month Comparison

| Pivoted by Intake & Outcome               |                                                                                                                                                                                                                                                                                                                                                                                                                                                                                                                                                                                                                  |                                                                                                                                                                                                                                                                                                                                        |                |                |
|-------------------------------------------|------------------------------------------------------------------------------------------------------------------------------------------------------------------------------------------------------------------------------------------------------------------------------------------------------------------------------------------------------------------------------------------------------------------------------------------------------------------------------------------------------------------------------------------------------------------------------------------------------------------|----------------------------------------------------------------------------------------------------------------------------------------------------------------------------------------------------------------------------------------------------------------------------------------------------------------------------------------|----------------|----------------|
| Pivoted by intake & Outcome               | Canine                                                                                                                                                                                                                                                                                                                                                                                                                                                                                                                                                                                                           | Feline                                                                                                                                                                                                                                                                                                                                 | Total          | Mar. 2023      |
| LIVE INTAKE                               |                                                                                                                                                                                                                                                                                                                                                                                                                                                                                                                                                                                                                  |                                                                                                                                                                                                                                                                                                                                        |                |                |
| Stray/At Large                            | 181                                                                                                                                                                                                                                                                                                                                                                                                                                                                                                                                                                                                              | 381                                                                                                                                                                                                                                                                                                                                    | 562            | 562            |
| Relinquished by Owner                     | 73                                                                                                                                                                                                                                                                                                                                                                                                                                                                                                                                                                                                               | 17                                                                                                                                                                                                                                                                                                                                     | 90             | 90             |
| Owner Intended Euthanasia                 | 7                                                                                                                                                                                                                                                                                                                                                                                                                                                                                                                                                                                                                | 5                                                                                                                                                                                                                                                                                                                                      | 12             | 12             |
| Transferred in from Agency (In State)     | 0                                                                                                                                                                                                                                                                                                                                                                                                                                                                                                                                                                                                                | 1                                                                                                                                                                                                                                                                                                                                      | 1              | 1              |
| Transferred in from Agency (Out of State) | 0                                                                                                                                                                                                                                                                                                                                                                                                                                                                                                                                                                                                                | 0                                                                                                                                                                                                                                                                                                                                      | 0              | 0              |
| Cruelty/Confiscate (Other Intakes)        | 22                                                                                                                                                                                                                                                                                                                                                                                                                                                                                                                                                                                                               | 10                                                                                                                                                                                                                                                                                                                                     | 32             | 32             |
| Born in the Shelter (Other Intakes)       | 0                                                                                                                                                                                                                                                                                                                                                                                                                                                                                                                                                                                                                | 5                                                                                                                                                                                                                                                                                                                                      | 5              | 5              |
| Returns (Other Intakes)                   | 4                                                                                                                                                                                                                                                                                                                                                                                                                                                                                                                                                                                                                | 6                                                                                                                                                                                                                                                                                                                                      | 10             | 10             |
| Total Live Intake [B+C+D+E+F]             | 287                                                                                                                                                                                                                                                                                                                                                                                                                                                                                                                                                                                                              | 425                                                                                                                                                                                                                                                                                                                                    | 712            | 712            |
| OUTCOMES                                  |                                                                                                                                                                                                                                                                                                                                                                                                                                                                                                                                                                                                                  |                                                                                                                                                                                                                                                                                                                                        |                |                |
| Adoption                                  | 108                                                                                                                                                                                                                                                                                                                                                                                                                                                                                                                                                                                                              | 111                                                                                                                                                                                                                                                                                                                                    | 219            | 219            |
| Return to Owner                           | 30                                                                                                                                                                                                                                                                                                                                                                                                                                                                                                                                                                                                               | 9                                                                                                                                                                                                                                                                                                                                      | 39             | 39             |
| Transferred to Another Agency             | 99                                                                                                                                                                                                                                                                                                                                                                                                                                                                                                                                                                                                               | 19                                                                                                                                                                                                                                                                                                                                     | 118            | 118            |
| Return to Field                           | 0                                                                                                                                                                                                                                                                                                                                                                                                                                                                                                                                                                                                                | 147                                                                                                                                                                                                                                                                                                                                    | 147            | 147            |
| Other Live Outcomes                       | 0                                                                                                                                                                                                                                                                                                                                                                                                                                                                                                                                                                                                                | 0                                                                                                                                                                                                                                                                                                                                      | 0              | 0              |
| Subtotal: Live Outcomes [H+I+J+K+L]       | 237                                                                                                                                                                                                                                                                                                                                                                                                                                                                                                                                                                                                              | 286                                                                                                                                                                                                                                                                                                                                    | 523            | 523            |
| Died in Care                              | 1                                                                                                                                                                                                                                                                                                                                                                                                                                                                                                                                                                                                                | 14                                                                                                                                                                                                                                                                                                                                     | 15             | 15             |
| Lost in Care                              | 0                                                                                                                                                                                                                                                                                                                                                                                                                                                                                                                                                                                                                | 0                                                                                                                                                                                                                                                                                                                                      | 0              | 0              |
| Shelter Euthanasia                        | 26                                                                                                                                                                                                                                                                                                                                                                                                                                                                                                                                                                                                               | 62                                                                                                                                                                                                                                                                                                                                     | 88             | 88             |
| Owner Intended Euthanasia                 | 10                                                                                                                                                                                                                                                                                                                                                                                                                                                                                                                                                                                                               | 7                                                                                                                                                                                                                                                                                                                                      | 17             | 17             |
| Subtotal: Other Outcomes [N+O+P+Q]        | 37                                                                                                                                                                                                                                                                                                                                                                                                                                                                                                                                                                                                               | 83                                                                                                                                                                                                                                                                                                                                     | 120            | 120            |
| Total Outcomes [M+R]                      | 274                                                                                                                                                                                                                                                                                                                                                                                                                                                                                                                                                                                                              | 369                                                                                                                                                                                                                                                                                                                                    | 643            | 643            |
| Asilomar "Lite" Live Release Rate:        | 89.77%                                                                                                                                                                                                                                                                                                                                                                                                                                                                                                                                                                                                           | 79.01%                                                                                                                                                                                                                                                                                                                                 | 83.55%         | 83.55%         |
| Canine Asilomar "Lite" Live Release Rate  |                                                                                                                                                                                                                                                                                                                                                                                                                                                                                                                                                                                                                  |                                                                                                                                                                                                                                                                                                                                        | 89.77%         | 89.77%         |
| Feline Asilomar "Lite" Live Release Rate  |                                                                                                                                                                                                                                                                                                                                                                                                                                                                                                                                                                                                                  |                                                                                                                                                                                                                                                                                                                                        | 79.01%         | 79.01%         |
|                                           | Relinquished by Owner Owner Intended Euthanasia Transferred in from Agency (In State) Transferred in from Agency (Out of State) Cruelty/Confiscate (Other Intakes) Born in the Shelter (Other Intakes) Returns (Other Intakes) Total Live Intake [B+C+D+E+F] OUTCOMES  Adoption Return to Owner Transferred to Another Agency Return to Field Other Live Outcomes Subtotal: Live Outcomes [H+I+J+K+L] Died in Care Lost in Care Shelter Euthanasia Owner Intended Euthanasia Subtotal: Other Outcomes [N+O+P+Q] Total Outcomes [M+R] Asilomar "Lite" Live Release Rate: Canine Asilomar "Lite" Live Release Rate | LIVE INTAKE  Stray/At Large 181 Relinquished by Owner 73 Owner Intended Euthanasia 7 Transferred in from Agency (In State) 0 Transferred in from Agency (Out of State) Cruelty/Confiscate (Other Intakes) 22 Born in the Shelter (Other Intakes) 0 Returns (Other Intakes) 4  Total Live Intake 18 C C C C C C C C C C C C C C C C C C | Stray/At Large | Stray/At Large |

## Outcome Statistics Pivoted by Species (3/1/2023 - 3/31/2023

Month to Month Comparison

| Species  Canine | H<br>I<br>J<br>K<br>L | Name Adoption Return to Owner Transferred to Another Agency Return to Field | Total<br>108<br>30<br>99 | Mar. 2023<br>108<br>30 |
|-----------------|-----------------------|-----------------------------------------------------------------------------|--------------------------|------------------------|
| Canine          | J<br>K<br>L           | Return to Owner Transferred to Another Agency                               | 30                       |                        |
|                 | J<br>K<br>L           | Transferred to Another Agency                                               |                          | 30                     |
|                 | K<br>L                |                                                                             | 99                       |                        |
|                 | L                     | Return to Field                                                             |                          | 99                     |
|                 |                       |                                                                             | 0                        | 0                      |
|                 | М                     | Other Live Outcomes                                                         | 0                        | 0                      |
|                 | 141                   | Subtotal: Live Outcomes                                                     | 237                      | 237                    |
|                 | N                     | Died in Care                                                                | 1                        | 1                      |
|                 | 0                     | Lost in Care                                                                | 0                        | 0                      |
|                 | Р                     | Shelter Euthanasia                                                          | 26                       | 26                     |
|                 | Q                     | Owner Intended Euthanasia                                                   | 10                       | 10                     |
|                 | R                     | Subtotal: Other Outcomes                                                    | 37                       | 37                     |
|                 |                       | Canine Total Outcome                                                        | 274                      | 274                    |
| Feline          | Н                     | Adoption                                                                    | 111                      | 111                    |
|                 | I                     | Return to Owner                                                             | 9                        | 9                      |
| J               |                       | Transferred to Another Agency                                               | 19                       | 19                     |
|                 | K                     | Return to Field                                                             | 147                      | 147                    |
|                 | L                     | Other Live Outcomes                                                         | 0                        | 0                      |
|                 | М                     | Subtotal: Live Outcomes                                                     | 286                      | 286                    |
|                 | N                     | Died in Care                                                                | 14                       | 14                     |
|                 | 0                     | Lost in Care                                                                | 0                        | 0                      |
|                 | P Shelter Euthanasia  |                                                                             | 62                       | 62                     |
|                 | Q                     | Owner Intended Euthanasia                                                   | 7                        | 7                      |
|                 | R                     | Subtotal: Other Outcomes                                                    | 83                       | 83                     |
|                 |                       | Feline Total Outcome                                                        | 369                      | 369                    |
|                 | Н                     | Adoption                                                                    | 219                      | 219                    |
|                 | ı                     | Return to Owner                                                             | 39                       | 39                     |
|                 | J                     | Transferred to Another Agency                                               | 118                      | 118                    |
|                 | K                     | Return to Field                                                             | 147                      | 147                    |
|                 | L                     | Other Live Outcomes                                                         | 0                        | 0                      |
|                 | N                     | Died in Care                                                                | 15                       | 15                     |
|                 | 0                     | Lost in Care                                                                | 0                        | 0                      |
|                 | Р                     | Shelter Euthanasia                                                          | 88                       | 88                     |
|                 | Q                     | Owner Intended Euthanasia                                                   | 17                       | 17                     |
|                 | S                     | Total Outcome                                                               | 643                      | 643                    |