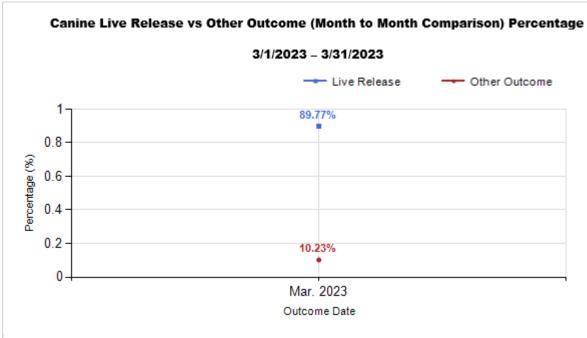

Intake & Outcome Statistics (3/1/2023 - 3/31/2023) Pivoted by Intake & Outcome Month to Month Comparison

| Pivoted by Intake & Outcome               |                                                                                                                                                                                                                                                                                                                                                                                                                                                                                                                                                                                                                  |                                                                                                                                                                                                                                                                                                                                        |                |                |
|-------------------------------------------|------------------------------------------------------------------------------------------------------------------------------------------------------------------------------------------------------------------------------------------------------------------------------------------------------------------------------------------------------------------------------------------------------------------------------------------------------------------------------------------------------------------------------------------------------------------------------------------------------------------|----------------------------------------------------------------------------------------------------------------------------------------------------------------------------------------------------------------------------------------------------------------------------------------------------------------------------------------|----------------|----------------|
| Pivoted by intake & Outcome               | Canine                                                                                                                                                                                                                                                                                                                                                                                                                                                                                                                                                                                                           | Feline                                                                                                                                                                                                                                                                                                                                 | Total          | Mar. 2023      |
| LIVE INTAKE                               |                                                                                                                                                                                                                                                                                                                                                                                                                                                                                                                                                                                                                  |                                                                                                                                                                                                                                                                                                                                        |                |                |
| Stray/At Large                            | 181                                                                                                                                                                                                                                                                                                                                                                                                                                                                                                                                                                                                              | 381                                                                                                                                                                                                                                                                                                                                    | 562            | 562            |
| Relinquished by Owner                     | 73                                                                                                                                                                                                                                                                                                                                                                                                                                                                                                                                                                                                               | 17                                                                                                                                                                                                                                                                                                                                     | 90             | 90             |
| Owner Intended Euthanasia                 | 7                                                                                                                                                                                                                                                                                                                                                                                                                                                                                                                                                                                                                | 5                                                                                                                                                                                                                                                                                                                                      | 12             | 12             |
| Transferred in from Agency (In State)     | 0                                                                                                                                                                                                                                                                                                                                                                                                                                                                                                                                                                                                                | 1                                                                                                                                                                                                                                                                                                                                      | 1              | 1              |
| Transferred in from Agency (Out of State) | 0                                                                                                                                                                                                                                                                                                                                                                                                                                                                                                                                                                                                                | 0                                                                                                                                                                                                                                                                                                                                      | 0              | 0              |
| Cruelty/Confiscate (Other Intakes)        | 22                                                                                                                                                                                                                                                                                                                                                                                                                                                                                                                                                                                                               | 10                                                                                                                                                                                                                                                                                                                                     | 32             | 32             |
| Born in the Shelter (Other Intakes)       | 0                                                                                                                                                                                                                                                                                                                                                                                                                                                                                                                                                                                                                | 5                                                                                                                                                                                                                                                                                                                                      | 5              | 5              |
| Returns (Other Intakes)                   | 4                                                                                                                                                                                                                                                                                                                                                                                                                                                                                                                                                                                                                | 6                                                                                                                                                                                                                                                                                                                                      | 10             | 10             |
| Total Live Intake [B+C+D+E+F]             | 287                                                                                                                                                                                                                                                                                                                                                                                                                                                                                                                                                                                                              | 425                                                                                                                                                                                                                                                                                                                                    | 712            | 712            |
| OUTCOMES                                  |                                                                                                                                                                                                                                                                                                                                                                                                                                                                                                                                                                                                                  |                                                                                                                                                                                                                                                                                                                                        |                |                |
| Adoption                                  | 108                                                                                                                                                                                                                                                                                                                                                                                                                                                                                                                                                                                                              | 111                                                                                                                                                                                                                                                                                                                                    | 219            | 219            |
| Return to Owner                           | 30                                                                                                                                                                                                                                                                                                                                                                                                                                                                                                                                                                                                               | 9                                                                                                                                                                                                                                                                                                                                      | 39             | 39             |
| Transferred to Another Agency             | 99                                                                                                                                                                                                                                                                                                                                                                                                                                                                                                                                                                                                               | 19                                                                                                                                                                                                                                                                                                                                     | 118            | 118            |
| Return to Field                           | 0                                                                                                                                                                                                                                                                                                                                                                                                                                                                                                                                                                                                                | 147                                                                                                                                                                                                                                                                                                                                    | 147            | 147            |
| Other Live Outcomes                       | 0                                                                                                                                                                                                                                                                                                                                                                                                                                                                                                                                                                                                                | 0                                                                                                                                                                                                                                                                                                                                      | 0              | 0              |
| Subtotal: Live Outcomes [H+I+J+K+L]       | 237                                                                                                                                                                                                                                                                                                                                                                                                                                                                                                                                                                                                              | 286                                                                                                                                                                                                                                                                                                                                    | 523            | 523            |
| Died in Care                              | 1                                                                                                                                                                                                                                                                                                                                                                                                                                                                                                                                                                                                                | 14                                                                                                                                                                                                                                                                                                                                     | 15             | 15             |
| Lost in Care                              | 0                                                                                                                                                                                                                                                                                                                                                                                                                                                                                                                                                                                                                | 0                                                                                                                                                                                                                                                                                                                                      | 0              | 0              |
| Shelter Euthanasia                        | 26                                                                                                                                                                                                                                                                                                                                                                                                                                                                                                                                                                                                               | 62                                                                                                                                                                                                                                                                                                                                     | 88             | 88             |
| Owner Intended Euthanasia                 | 10                                                                                                                                                                                                                                                                                                                                                                                                                                                                                                                                                                                                               | 7                                                                                                                                                                                                                                                                                                                                      | 17             | 17             |
| Subtotal: Other Outcomes [N+O+P+Q]        | 37                                                                                                                                                                                                                                                                                                                                                                                                                                                                                                                                                                                                               | 83                                                                                                                                                                                                                                                                                                                                     | 120            | 120            |
| Total Outcomes [M+R]                      | 274                                                                                                                                                                                                                                                                                                                                                                                                                                                                                                                                                                                                              | 369                                                                                                                                                                                                                                                                                                                                    | 643            | 643            |
| Asilomar "Lite" Live Release Rate:        | 89.77%                                                                                                                                                                                                                                                                                                                                                                                                                                                                                                                                                                                                           | 79.01%                                                                                                                                                                                                                                                                                                                                 | 83.55%         | 83.55%         |
| Canine Asilomar "Lite" Live Release Rate  |                                                                                                                                                                                                                                                                                                                                                                                                                                                                                                                                                                                                                  |                                                                                                                                                                                                                                                                                                                                        | 89.77%         | 89.77%         |
| Feline Asilomar "Lite" Live Release Rate  |                                                                                                                                                                                                                                                                                                                                                                                                                                                                                                                                                                                                                  |                                                                                                                                                                                                                                                                                                                                        | 79.01%         | 79.01%         |
|                                           | Relinquished by Owner Owner Intended Euthanasia Transferred in from Agency (In State) Transferred in from Agency (Out of State) Cruelty/Confiscate (Other Intakes) Born in the Shelter (Other Intakes) Returns (Other Intakes) Total Live Intake [B+C+D+E+F] OUTCOMES  Adoption Return to Owner Transferred to Another Agency Return to Field Other Live Outcomes Subtotal: Live Outcomes [H+I+J+K+L] Died in Care Lost in Care Shelter Euthanasia Owner Intended Euthanasia Subtotal: Other Outcomes [N+O+P+Q] Total Outcomes [M+R] Asilomar "Lite" Live Release Rate: Canine Asilomar "Lite" Live Release Rate | LIVE INTAKE  Stray/At Large 181 Relinquished by Owner 73 Owner Intended Euthanasia 7 Transferred in from Agency (In State) 0 Transferred in from Agency (Out of State) Cruelty/Confiscate (Other Intakes) 22 Born in the Shelter (Other Intakes) 0 Returns (Other Intakes) 4  Total Live Intake 18 C C C C C C C C C C C C C C C C C C | Stray/At Large | Stray/At Large |

## Outcome Statistics Pivoted by Species (3/1/2023 - 3/31/2023

Month to Month Comparison

| Species  Canine | H<br>I<br>J<br>K<br>L | Name Adoption Return to Owner Transferred to Another Agency Return to Field | Total<br>108<br>30<br>99 | Mar. 2023<br>108<br>30 |
|-----------------|-----------------------|-----------------------------------------------------------------------------|--------------------------|------------------------|
| Canine          | J<br>K<br>L           | Return to Owner Transferred to Another Agency                               | 30                       |                        |
|                 | J<br>K<br>L           | Transferred to Another Agency                                               |                          | 30                     |
|                 | K<br>L                |                                                                             | 99                       |                        |
|                 | L                     | Return to Field                                                             |                          | 99                     |
|                 |                       |                                                                             | 0                        | 0                      |
|                 | М                     | Other Live Outcomes                                                         | 0                        | 0                      |
|                 | 141                   | Subtotal: Live Outcomes                                                     | 237                      | 237                    |
|                 | N                     | Died in Care                                                                | 1                        | 1                      |
|                 | 0                     | Lost in Care                                                                | 0                        | 0                      |
|                 | Р                     | Shelter Euthanasia                                                          | 26                       | 26                     |
|                 | Q                     | Owner Intended Euthanasia                                                   | 10                       | 10                     |
|                 | R                     | Subtotal: Other Outcomes                                                    | 37                       | 37                     |
|                 |                       | Canine Total Outcome                                                        | 274                      | 274                    |
| Feline          | Н                     | Adoption                                                                    | 111                      | 111                    |
|                 | I                     | Return to Owner                                                             | 9                        | 9                      |
| J               |                       | Transferred to Another Agency                                               | 19                       | 19                     |
|                 | K                     | Return to Field                                                             | 147                      | 147                    |
|                 | L                     | Other Live Outcomes                                                         | 0                        | 0                      |
|                 | М                     | Subtotal: Live Outcomes                                                     | 286                      | 286                    |
|                 | N                     | Died in Care                                                                | 14                       | 14                     |
|                 | 0                     | Lost in Care                                                                | 0                        | 0                      |
|                 | P Shelter Euthanasia  |                                                                             | 62                       | 62                     |
|                 | Q                     | Owner Intended Euthanasia                                                   | 7                        | 7                      |
|                 | R                     | Subtotal: Other Outcomes                                                    | 83                       | 83                     |
|                 |                       | Feline Total Outcome                                                        | 369                      | 369                    |
|                 | Н                     | Adoption                                                                    | 219                      | 219                    |
|                 | ı                     | Return to Owner                                                             | 39                       | 39                     |
|                 | J                     | Transferred to Another Agency                                               | 118                      | 118                    |
|                 | K                     | Return to Field                                                             | 147                      | 147                    |
|                 | L                     | Other Live Outcomes                                                         | 0                        | 0                      |
|                 | N                     | Died in Care                                                                | 15                       | 15                     |
|                 | 0                     | Lost in Care                                                                | 0                        | 0                      |
|                 | Р                     | Shelter Euthanasia                                                          | 88                       | 88                     |
|                 | Q                     | Owner Intended Euthanasia                                                   | 17                       | 17                     |
|                 | S                     | Total Outcome                                                               | 643                      | 643                    |