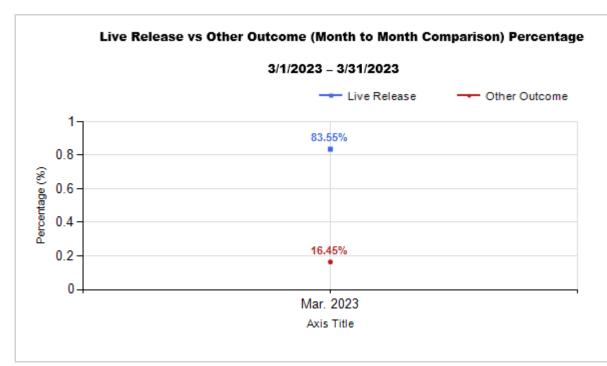

Intake & Outcome Statistics (3/1/2023 - 3/31/2023) Pivoted by Intake & Outcome Month to Month Comparison

| Pivoted by Intake & Outcome               |                                                                                                                                                                                                                                                                                                                                                                                                                                                                                                                                                                                                                  |                                                                                                                                                                                                                                                                                                                                        |                |                |
|-------------------------------------------|------------------------------------------------------------------------------------------------------------------------------------------------------------------------------------------------------------------------------------------------------------------------------------------------------------------------------------------------------------------------------------------------------------------------------------------------------------------------------------------------------------------------------------------------------------------------------------------------------------------|----------------------------------------------------------------------------------------------------------------------------------------------------------------------------------------------------------------------------------------------------------------------------------------------------------------------------------------|----------------|----------------|
| Pivoted by intake & Outcome               | Canine                                                                                                                                                                                                                                                                                                                                                                                                                                                                                                                                                                                                           | Feline                                                                                                                                                                                                                                                                                                                                 | Total          | Mar. 2023      |
| LIVE INTAKE                               |                                                                                                                                                                                                                                                                                                                                                                                                                                                                                                                                                                                                                  |                                                                                                                                                                                                                                                                                                                                        |                |                |
| Stray/At Large                            | 181                                                                                                                                                                                                                                                                                                                                                                                                                                                                                                                                                                                                              | 381                                                                                                                                                                                                                                                                                                                                    | 562            | 562            |
| Relinquished by Owner                     | 73                                                                                                                                                                                                                                                                                                                                                                                                                                                                                                                                                                                                               | 17                                                                                                                                                                                                                                                                                                                                     | 90             | 90             |
| Owner Intended Euthanasia                 | 7                                                                                                                                                                                                                                                                                                                                                                                                                                                                                                                                                                                                                | 5                                                                                                                                                                                                                                                                                                                                      | 12             | 12             |
| Transferred in from Agency (In State)     | 0                                                                                                                                                                                                                                                                                                                                                                                                                                                                                                                                                                                                                | 1                                                                                                                                                                                                                                                                                                                                      | 1              | 1              |
| Transferred in from Agency (Out of State) | 0                                                                                                                                                                                                                                                                                                                                                                                                                                                                                                                                                                                                                | 0                                                                                                                                                                                                                                                                                                                                      | 0              | 0              |
| Cruelty/Confiscate (Other Intakes)        | 22                                                                                                                                                                                                                                                                                                                                                                                                                                                                                                                                                                                                               | 10                                                                                                                                                                                                                                                                                                                                     | 32             | 32             |
| Born in the Shelter (Other Intakes)       | 0                                                                                                                                                                                                                                                                                                                                                                                                                                                                                                                                                                                                                | 5                                                                                                                                                                                                                                                                                                                                      | 5              | 5              |
| Returns (Other Intakes)                   | 4                                                                                                                                                                                                                                                                                                                                                                                                                                                                                                                                                                                                                | 6                                                                                                                                                                                                                                                                                                                                      | 10             | 10             |
| Total Live Intake [B+C+D+E+F]             | 287                                                                                                                                                                                                                                                                                                                                                                                                                                                                                                                                                                                                              | 425                                                                                                                                                                                                                                                                                                                                    | 712            | 712            |
| OUTCOMES                                  |                                                                                                                                                                                                                                                                                                                                                                                                                                                                                                                                                                                                                  |                                                                                                                                                                                                                                                                                                                                        |                |                |
| Adoption                                  | 108                                                                                                                                                                                                                                                                                                                                                                                                                                                                                                                                                                                                              | 111                                                                                                                                                                                                                                                                                                                                    | 219            | 219            |
| Return to Owner                           | 30                                                                                                                                                                                                                                                                                                                                                                                                                                                                                                                                                                                                               | 9                                                                                                                                                                                                                                                                                                                                      | 39             | 39             |
| Transferred to Another Agency             | 99                                                                                                                                                                                                                                                                                                                                                                                                                                                                                                                                                                                                               | 19                                                                                                                                                                                                                                                                                                                                     | 118            | 118            |
| Return to Field                           | 0                                                                                                                                                                                                                                                                                                                                                                                                                                                                                                                                                                                                                | 147                                                                                                                                                                                                                                                                                                                                    | 147            | 147            |
| Other Live Outcomes                       | 0                                                                                                                                                                                                                                                                                                                                                                                                                                                                                                                                                                                                                | 0                                                                                                                                                                                                                                                                                                                                      | 0              | 0              |
| Subtotal: Live Outcomes [H+I+J+K+L]       | 237                                                                                                                                                                                                                                                                                                                                                                                                                                                                                                                                                                                                              | 286                                                                                                                                                                                                                                                                                                                                    | 523            | 523            |
| Died in Care                              | 1                                                                                                                                                                                                                                                                                                                                                                                                                                                                                                                                                                                                                | 14                                                                                                                                                                                                                                                                                                                                     | 15             | 15             |
| Lost in Care                              | 0                                                                                                                                                                                                                                                                                                                                                                                                                                                                                                                                                                                                                | 0                                                                                                                                                                                                                                                                                                                                      | 0              | 0              |
| Shelter Euthanasia                        | 26                                                                                                                                                                                                                                                                                                                                                                                                                                                                                                                                                                                                               | 62                                                                                                                                                                                                                                                                                                                                     | 88             | 88             |
| Owner Intended Euthanasia                 | 10                                                                                                                                                                                                                                                                                                                                                                                                                                                                                                                                                                                                               | 7                                                                                                                                                                                                                                                                                                                                      | 17             | 17             |
| Subtotal: Other Outcomes [N+O+P+Q]        | 37                                                                                                                                                                                                                                                                                                                                                                                                                                                                                                                                                                                                               | 83                                                                                                                                                                                                                                                                                                                                     | 120            | 120            |
| Total Outcomes [M+R]                      | 274                                                                                                                                                                                                                                                                                                                                                                                                                                                                                                                                                                                                              | 369                                                                                                                                                                                                                                                                                                                                    | 643            | 643            |
| Asilomar "Lite" Live Release Rate:        | 89.77%                                                                                                                                                                                                                                                                                                                                                                                                                                                                                                                                                                                                           | 79.01%                                                                                                                                                                                                                                                                                                                                 | 83.55%         | 83.55%         |
| Canine Asilomar "Lite" Live Release Rate  |                                                                                                                                                                                                                                                                                                                                                                                                                                                                                                                                                                                                                  |                                                                                                                                                                                                                                                                                                                                        | 89.77%         | 89.77%         |
| Feline Asilomar "Lite" Live Release Rate  |                                                                                                                                                                                                                                                                                                                                                                                                                                                                                                                                                                                                                  |                                                                                                                                                                                                                                                                                                                                        | 79.01%         | 79.01%         |
|                                           | Relinquished by Owner Owner Intended Euthanasia Transferred in from Agency (In State) Transferred in from Agency (Out of State) Cruelty/Confiscate (Other Intakes) Born in the Shelter (Other Intakes) Returns (Other Intakes) Total Live Intake [B+C+D+E+F] OUTCOMES  Adoption Return to Owner Transferred to Another Agency Return to Field Other Live Outcomes Subtotal: Live Outcomes [H+I+J+K+L] Died in Care Lost in Care Shelter Euthanasia Owner Intended Euthanasia Subtotal: Other Outcomes [N+O+P+Q] Total Outcomes [M+R] Asilomar "Lite" Live Release Rate: Canine Asilomar "Lite" Live Release Rate | LIVE INTAKE  Stray/At Large 181 Relinquished by Owner 73 Owner Intended Euthanasia 7 Transferred in from Agency (In State) 0 Transferred in from Agency (Out of State) Cruelty/Confiscate (Other Intakes) 22 Born in the Shelter (Other Intakes) 0 Returns (Other Intakes) 4  Total Live Intake 18 C C C C C C C C C C C C C C C C C C | Stray/At Large | Stray/At Large |

Formula: M / (S subtract Q) 523 / ( 643 subtract 17 ) = 83.55%

Live Release vs Other Outcome (Month to Month Comparison) Total

|         | Intake | Statistics Pivoted by Species (3/1/2023 - 3/31/2023) |       | Month to<br>Month<br>Comparison |
|---------|--------|------------------------------------------------------|-------|---------------------------------|
| Species |        | Name                                                 | Total | Mar. 2023                       |
| Canine  | В      | Stray/At Large                                       | 181   | 181                             |
|         | С      | Relinquished by Owner                                | 73    | 73                              |
|         | D      | Owner Intended Euthanasia                            | 7     | 7                               |
|         | E      | Transferred in from Agency (In State)                | 0     | 0                               |
|         | E      | Transferred in from Agency (Out of State)            | 0     | 0                               |
|         | F      | Cruelty/Confiscate (Other Intakes)                   | 22    | 22                              |
|         | F      | Born in the Shelter (Other Intakes)                  | 0     | 0                               |
|         | F      | Returns (Other Intakes)                              | 4     | 4                               |
|         |        | Canine Live Intake                                   | 287   | 287                             |
| Feline  | В      | Stray/At Large                                       | 381   | 381                             |
|         | С      | Relinquished by Owner                                | 17    | 17                              |
|         | D      | Owner Intended Euthanasia                            | 5     | 5                               |
|         | E      | Transferred in from Agency (In State)                | 1     | 1                               |
|         | E      | Transferred in from Agency (Out of State)            | 0     | 0                               |
|         | F      | Cruelty/Confiscate (Other Intakes)                   | 10    | 10                              |
|         | F      | Born in the Shelter (Other Intakes)                  | 5     | 5                               |
|         | F      | Returns (Other Intakes)                              | 6     | 6                               |
|         |        | Feline Live Intake                                   | 425   | 425                             |
|         | В      | Stray/At Large                                       | 562   | 562                             |
|         | С      | Relinquished by Owner                                | 90    | 90                              |
|         | D      | Owner Intended Euthanasia                            | 12    | 12                              |
|         | E      | Transferred in from Agency (In State)                | 1     | 1                               |
|         | E      | Transferred in from Agency (Out of State)            | 0     | 0                               |
|         | F      | Cruelty/Confiscate (Other Intakes)                   | 32    | 32                              |
|         | F      | Born in the Shelter (Other Intakes)                  | 5     | 5                               |
|         | F      | Returns (Other Intakes)                              | 10    | 10                              |
|         | G      | Total Live Intake                                    | 712   | 712                             |

Formula: M / (S subtract Q) 523 / ( 643 subtract 17 ) = 83.55%