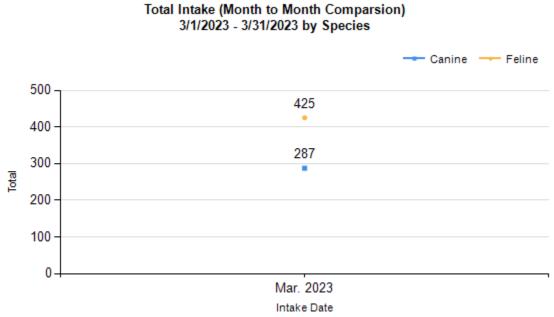

Formula: M / (S subtract Q) 523 / ( 643 subtract 17 ) = 83.55%

Live Release vs Other Outcome (Month to Month Comparison) Total

|         | Intake | Statistics Pivoted by Species (3/1/2023 - 3/31/2023) |       | Month to<br>Month<br>Comparison |
|---------|--------|------------------------------------------------------|-------|---------------------------------|
| Species |        | Name                                                 | Total | Mar. 2023                       |
| Canine  | В      | Stray/At Large                                       | 181   | 181                             |
|         | С      | Relinquished by Owner                                | 73    | 73                              |
|         | D      | Owner Intended Euthanasia                            | 7     | 7                               |
|         | E      | Transferred in from Agency (In State)                | 0     | 0                               |
|         | E      | Transferred in from Agency (Out of State)            | 0     | 0                               |
|         | F      | Cruelty/Confiscate (Other Intakes)                   | 22    | 22                              |
|         | F      | Born in the Shelter (Other Intakes)                  | 0     | 0                               |
|         | F      | Returns (Other Intakes)                              | 4     | 4                               |
|         |        | Canine Live Intake                                   | 287   | 287                             |
| Feline  | В      | Stray/At Large                                       | 381   | 381                             |
|         | С      | Relinquished by Owner                                | 17    | 17                              |
|         | D      | Owner Intended Euthanasia                            | 5     | 5                               |
|         | E      | Transferred in from Agency (In State)                | 1     | 1                               |
|         | E      | Transferred in from Agency (Out of State)            | 0     | 0                               |
|         | F      | Cruelty/Confiscate (Other Intakes)                   | 10    | 10                              |
|         | F      | Born in the Shelter (Other Intakes)                  | 5     | 5                               |
|         | F      | Returns (Other Intakes)                              | 6     | 6                               |
|         |        | Feline Live Intake                                   | 425   | 425                             |
|         | В      | Stray/At Large                                       | 562   | 562                             |
|         | С      | Relinquished by Owner                                | 90    | 90                              |
|         | D      | Owner Intended Euthanasia                            | 12    | 12                              |
|         | E      | Transferred in from Agency (In State)                | 1     | 1                               |
|         | E      | Transferred in from Agency (Out of State)            | 0     | 0                               |
|         | F      | Cruelty/Confiscate (Other Intakes)                   | 32    | 32                              |
|         | F      | Born in the Shelter (Other Intakes)                  | 5     | 5                               |
|         | F      | Returns (Other Intakes)                              | 10    | 10                              |
|         | G      | Total Live Intake                                    | 712   | 712                             |