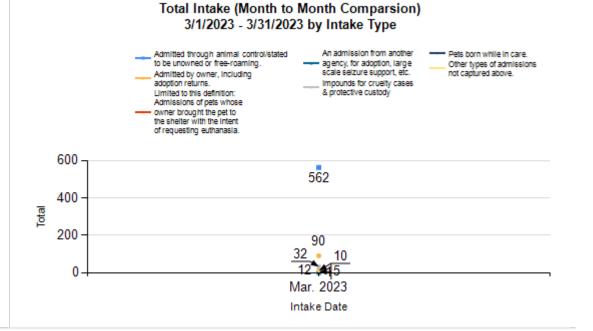

Formula: M / (S subtract Q) 523 / ( 643 subtract 17 ) = 83.55%

Live Release vs Other Outcome (Month to Month Comparison) Total

|         | Intake | Statistics Pivoted by Species (3/1/2023 - 3/31/2023) |       | Month to<br>Month<br>Comparison |
|---------|--------|------------------------------------------------------|-------|---------------------------------|
| Species |        | Name                                                 | Total | Mar. 2023                       |
| Canine  | В      | Stray/At Large                                       | 181   | 181                             |
|         | С      | Relinquished by Owner                                | 73    | 73                              |
|         | D      | Owner Intended Euthanasia                            | 7     | 7                               |
|         | E      | Transferred in from Agency (In State)                | 0     | 0                               |
|         | E      | Transferred in from Agency (Out of State)            | 0     | 0                               |
|         | F      | Cruelty/Confiscate (Other Intakes)                   | 22    | 22                              |
|         | F      | Born in the Shelter (Other Intakes)                  | 0     | 0                               |
|         | F      | Returns (Other Intakes)                              | 4     | 4                               |
|         |        | Canine Live Intake                                   | 287   | 287                             |
| Feline  | В      | Stray/At Large                                       | 381   | 381                             |
|         | С      | Relinquished by Owner                                | 17    | 17                              |
|         | D      | Owner Intended Euthanasia                            | 5     | 5                               |
|         | E      | Transferred in from Agency (In State)                | 1     | 1                               |
|         | E      | Transferred in from Agency (Out of State)            | 0     | 0                               |
|         | F      | Cruelty/Confiscate (Other Intakes)                   | 10    | 10                              |
|         | F      | Born in the Shelter (Other Intakes)                  | 5     | 5                               |
|         | F      | Returns (Other Intakes)                              | 6     | 6                               |
|         |        | Feline Live Intake                                   | 425   | 425                             |
|         | В      | Stray/At Large                                       | 562   | 562                             |
|         | С      | Relinquished by Owner                                | 90    | 90                              |
|         | D      | Owner Intended Euthanasia                            | 12    | 12                              |
|         | E      | Transferred in from Agency (In State)                | 1     | 1                               |
|         | E      | Transferred in from Agency (Out of State)            | 0     | 0                               |
|         | F      | Cruelty/Confiscate (Other Intakes)                   | 32    | 32                              |
|         | F      | Born in the Shelter (Other Intakes)                  | 5     | 5                               |
|         | F      | Returns (Other Intakes)                              | 10    | 10                              |
|         | G      | Total Live Intake                                    | 712   | 712                             |