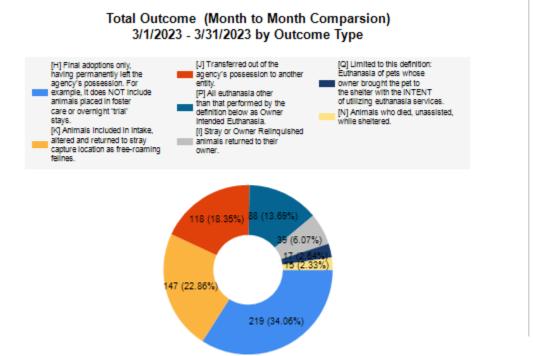

## Outcome Statistics Pivoted by Species (3/1/2023 - 3/31/2023

Month to Month Comparison

| Species  Canine | H<br>I<br>J<br>K<br>L | Name Adoption Return to Owner Transferred to Another Agency Return to Field | Total<br>108<br>30<br>99 | Mar. 2023<br>108<br>30 |
|-----------------|-----------------------|-----------------------------------------------------------------------------|--------------------------|------------------------|
| Canine          | J<br>K<br>L           | Return to Owner Transferred to Another Agency                               | 30                       |                        |
|                 | J<br>K<br>L           | Transferred to Another Agency                                               |                          | 30                     |
|                 | K<br>L                |                                                                             | 99                       |                        |
|                 | L                     | Return to Field                                                             |                          | 99                     |
|                 |                       |                                                                             | 0                        | 0                      |
|                 | М                     | Other Live Outcomes                                                         | 0                        | 0                      |
|                 | 141                   | Subtotal: Live Outcomes                                                     | 237                      | 237                    |
|                 | N                     | Died in Care                                                                | 1                        | 1                      |
|                 | 0                     | Lost in Care                                                                | 0                        | 0                      |
|                 | Р                     | Shelter Euthanasia                                                          | 26                       | 26                     |
|                 | Q                     | Owner Intended Euthanasia                                                   | 10                       | 10                     |
|                 | R                     | Subtotal: Other Outcomes                                                    | 37                       | 37                     |
|                 |                       | Canine Total Outcome                                                        | 274                      | 274                    |
| Feline          | Н                     | Adoption                                                                    | 111                      | 111                    |
|                 | I                     | Return to Owner                                                             | 9                        | 9                      |
| J               |                       | Transferred to Another Agency                                               | 19                       | 19                     |
|                 | K                     | Return to Field                                                             | 147                      | 147                    |
|                 | L                     | Other Live Outcomes                                                         | 0                        | 0                      |
|                 | М                     | Subtotal: Live Outcomes                                                     | 286                      | 286                    |
|                 | N                     | Died in Care                                                                | 14                       | 14                     |
|                 | 0                     | Lost in Care                                                                | 0                        | 0                      |
|                 | P Shelter Euthanasia  |                                                                             | 62                       | 62                     |
|                 | Q                     | Owner Intended Euthanasia                                                   | 7                        | 7                      |
|                 | R                     | Subtotal: Other Outcomes                                                    | 83                       | 83                     |
|                 |                       | Feline Total Outcome                                                        | 369                      | 369                    |
|                 | Н                     | Adoption                                                                    | 219                      | 219                    |
|                 | ı                     | Return to Owner                                                             | 39                       | 39                     |
|                 | J                     | Transferred to Another Agency                                               | 118                      | 118                    |
|                 | K                     | Return to Field                                                             | 147                      | 147                    |
|                 | L                     | Other Live Outcomes                                                         | 0                        | 0                      |
|                 | N                     | Died in Care                                                                | 15                       | 15                     |
|                 | 0                     | Lost in Care                                                                | 0                        | 0                      |
|                 | Р                     | Shelter Euthanasia                                                          | 88                       | 88                     |
|                 | Q                     | Owner Intended Euthanasia                                                   | 17                       | 17                     |
|                 | S                     | Total Outcome                                                               | 643                      | 643                    |