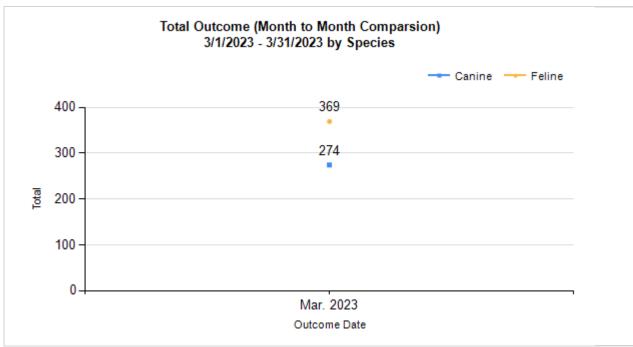

## Outcome Statistics Pivoted by Species (3/1/2023 - 3/31/2023

Month to Month Comparison

| Species  Canine | H<br>I<br>J<br>K<br>L | Name Adoption Return to Owner Transferred to Another Agency Return to Field | Total<br>108<br>30<br>99 | Mar. 2023<br>108<br>30 |
|-----------------|-----------------------|-----------------------------------------------------------------------------|--------------------------|------------------------|
| Canine          | J<br>K<br>L           | Return to Owner Transferred to Another Agency                               | 30                       |                        |
|                 | J<br>K<br>L           | Transferred to Another Agency                                               |                          | 30                     |
|                 | K<br>L                |                                                                             | 99                       |                        |
|                 | L                     | Return to Field                                                             |                          | 99                     |
|                 |                       |                                                                             | 0                        | 0                      |
|                 | М                     | Other Live Outcomes                                                         | 0                        | 0                      |
|                 | 141                   | Subtotal: Live Outcomes                                                     | 237                      | 237                    |
|                 | N                     | Died in Care                                                                | 1                        | 1                      |
|                 | 0                     | Lost in Care                                                                | 0                        | 0                      |
|                 | Р                     | Shelter Euthanasia                                                          | 26                       | 26                     |
|                 | Q                     | Owner Intended Euthanasia                                                   | 10                       | 10                     |
|                 | R                     | Subtotal: Other Outcomes                                                    | 37                       | 37                     |
|                 |                       | Canine Total Outcome                                                        | 274                      | 274                    |
| Feline          | Н                     | Adoption                                                                    | 111                      | 111                    |
|                 | I                     | Return to Owner                                                             | 9                        | 9                      |
| J               |                       | Transferred to Another Agency                                               | 19                       | 19                     |
|                 | K                     | Return to Field                                                             | 147                      | 147                    |
|                 | L                     | Other Live Outcomes                                                         | 0                        | 0                      |
|                 | М                     | Subtotal: Live Outcomes                                                     | 286                      | 286                    |
|                 | N                     | Died in Care                                                                | 14                       | 14                     |
|                 | 0                     | Lost in Care                                                                | 0                        | 0                      |
|                 | P Shelter Euthanasia  |                                                                             | 62                       | 62                     |
|                 | Q                     | Owner Intended Euthanasia                                                   | 7                        | 7                      |
|                 | R                     | Subtotal: Other Outcomes                                                    | 83                       | 83                     |
|                 |                       | Feline Total Outcome                                                        | 369                      | 369                    |
|                 | Н                     | Adoption                                                                    | 219                      | 219                    |
|                 | ı                     | Return to Owner                                                             | 39                       | 39                     |
|                 | J                     | Transferred to Another Agency                                               | 118                      | 118                    |
|                 | K                     | Return to Field                                                             | 147                      | 147                    |
|                 | L                     | Other Live Outcomes                                                         | 0                        | 0                      |
|                 | N                     | Died in Care                                                                | 15                       | 15                     |
|                 | 0                     | Lost in Care                                                                | 0                        | 0                      |
|                 | Р                     | Shelter Euthanasia                                                          | 88                       | 88                     |
|                 | Q                     | Owner Intended Euthanasia                                                   | 17                       | 17                     |
|                 | S                     | Total Outcome                                                               | 643                      | 643                    |