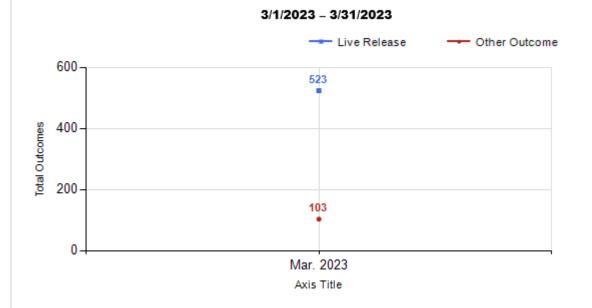

Intake & Outcome Statistics (3/1/2023 - 3/31/2023) Pivoted by Intake & Outcome Month to Month Comparison

| Pivoted by Intake & Outcome               |                                                                                                                                                                                                                                                                                                                                                                                                                                                                                                                                                                                                                  |                                                                                                                                                                                                                                                                                                                                        |                |                |
|-------------------------------------------|------------------------------------------------------------------------------------------------------------------------------------------------------------------------------------------------------------------------------------------------------------------------------------------------------------------------------------------------------------------------------------------------------------------------------------------------------------------------------------------------------------------------------------------------------------------------------------------------------------------|----------------------------------------------------------------------------------------------------------------------------------------------------------------------------------------------------------------------------------------------------------------------------------------------------------------------------------------|----------------|----------------|
| Pivoted by intake & Outcome               | Canine                                                                                                                                                                                                                                                                                                                                                                                                                                                                                                                                                                                                           | Feline                                                                                                                                                                                                                                                                                                                                 | Total          | Mar. 2023      |
| LIVE INTAKE                               |                                                                                                                                                                                                                                                                                                                                                                                                                                                                                                                                                                                                                  |                                                                                                                                                                                                                                                                                                                                        |                |                |
| Stray/At Large                            | 181                                                                                                                                                                                                                                                                                                                                                                                                                                                                                                                                                                                                              | 381                                                                                                                                                                                                                                                                                                                                    | 562            | 562            |
| Relinquished by Owner                     | 73                                                                                                                                                                                                                                                                                                                                                                                                                                                                                                                                                                                                               | 17                                                                                                                                                                                                                                                                                                                                     | 90             | 90             |
| Owner Intended Euthanasia                 | 7                                                                                                                                                                                                                                                                                                                                                                                                                                                                                                                                                                                                                | 5                                                                                                                                                                                                                                                                                                                                      | 12             | 12             |
| Transferred in from Agency (In State)     | 0                                                                                                                                                                                                                                                                                                                                                                                                                                                                                                                                                                                                                | 1                                                                                                                                                                                                                                                                                                                                      | 1              | 1              |
| Transferred in from Agency (Out of State) | 0                                                                                                                                                                                                                                                                                                                                                                                                                                                                                                                                                                                                                | 0                                                                                                                                                                                                                                                                                                                                      | 0              | 0              |
| Cruelty/Confiscate (Other Intakes)        | 22                                                                                                                                                                                                                                                                                                                                                                                                                                                                                                                                                                                                               | 10                                                                                                                                                                                                                                                                                                                                     | 32             | 32             |
| Born in the Shelter (Other Intakes)       | 0                                                                                                                                                                                                                                                                                                                                                                                                                                                                                                                                                                                                                | 5                                                                                                                                                                                                                                                                                                                                      | 5              | 5              |
| Returns (Other Intakes)                   | 4                                                                                                                                                                                                                                                                                                                                                                                                                                                                                                                                                                                                                | 6                                                                                                                                                                                                                                                                                                                                      | 10             | 10             |
| Total Live Intake [B+C+D+E+F]             | 287                                                                                                                                                                                                                                                                                                                                                                                                                                                                                                                                                                                                              | 425                                                                                                                                                                                                                                                                                                                                    | 712            | 712            |
| OUTCOMES                                  |                                                                                                                                                                                                                                                                                                                                                                                                                                                                                                                                                                                                                  |                                                                                                                                                                                                                                                                                                                                        |                |                |
| Adoption                                  | 108                                                                                                                                                                                                                                                                                                                                                                                                                                                                                                                                                                                                              | 111                                                                                                                                                                                                                                                                                                                                    | 219            | 219            |
| Return to Owner                           | 30                                                                                                                                                                                                                                                                                                                                                                                                                                                                                                                                                                                                               | 9                                                                                                                                                                                                                                                                                                                                      | 39             | 39             |
| Transferred to Another Agency             | 99                                                                                                                                                                                                                                                                                                                                                                                                                                                                                                                                                                                                               | 19                                                                                                                                                                                                                                                                                                                                     | 118            | 118            |
| Return to Field                           | 0                                                                                                                                                                                                                                                                                                                                                                                                                                                                                                                                                                                                                | 147                                                                                                                                                                                                                                                                                                                                    | 147            | 147            |
| Other Live Outcomes                       | 0                                                                                                                                                                                                                                                                                                                                                                                                                                                                                                                                                                                                                | 0                                                                                                                                                                                                                                                                                                                                      | 0              | 0              |
| Subtotal: Live Outcomes [H+I+J+K+L]       | 237                                                                                                                                                                                                                                                                                                                                                                                                                                                                                                                                                                                                              | 286                                                                                                                                                                                                                                                                                                                                    | 523            | 523            |
| Died in Care                              | 1                                                                                                                                                                                                                                                                                                                                                                                                                                                                                                                                                                                                                | 14                                                                                                                                                                                                                                                                                                                                     | 15             | 15             |
| Lost in Care                              | 0                                                                                                                                                                                                                                                                                                                                                                                                                                                                                                                                                                                                                | 0                                                                                                                                                                                                                                                                                                                                      | 0              | 0              |
| Shelter Euthanasia                        | 26                                                                                                                                                                                                                                                                                                                                                                                                                                                                                                                                                                                                               | 62                                                                                                                                                                                                                                                                                                                                     | 88             | 88             |
| Owner Intended Euthanasia                 | 10                                                                                                                                                                                                                                                                                                                                                                                                                                                                                                                                                                                                               | 7                                                                                                                                                                                                                                                                                                                                      | 17             | 17             |
| Subtotal: Other Outcomes [N+O+P+Q]        | 37                                                                                                                                                                                                                                                                                                                                                                                                                                                                                                                                                                                                               | 83                                                                                                                                                                                                                                                                                                                                     | 120            | 120            |
| Total Outcomes [M+R]                      | 274                                                                                                                                                                                                                                                                                                                                                                                                                                                                                                                                                                                                              | 369                                                                                                                                                                                                                                                                                                                                    | 643            | 643            |
| Asilomar "Lite" Live Release Rate:        | 89.77%                                                                                                                                                                                                                                                                                                                                                                                                                                                                                                                                                                                                           | 79.01%                                                                                                                                                                                                                                                                                                                                 | 83.55%         | 83.55%         |
| Canine Asilomar "Lite" Live Release Rate  |                                                                                                                                                                                                                                                                                                                                                                                                                                                                                                                                                                                                                  |                                                                                                                                                                                                                                                                                                                                        | 89.77%         | 89.77%         |
| Feline Asilomar "Lite" Live Release Rate  |                                                                                                                                                                                                                                                                                                                                                                                                                                                                                                                                                                                                                  |                                                                                                                                                                                                                                                                                                                                        | 79.01%         | 79.01%         |
|                                           | Relinquished by Owner Owner Intended Euthanasia Transferred in from Agency (In State) Transferred in from Agency (Out of State) Cruelty/Confiscate (Other Intakes) Born in the Shelter (Other Intakes) Returns (Other Intakes) Total Live Intake [B+C+D+E+F] OUTCOMES  Adoption Return to Owner Transferred to Another Agency Return to Field Other Live Outcomes Subtotal: Live Outcomes [H+I+J+K+L] Died in Care Lost in Care Shelter Euthanasia Owner Intended Euthanasia Subtotal: Other Outcomes [N+O+P+Q] Total Outcomes [M+R] Asilomar "Lite" Live Release Rate: Canine Asilomar "Lite" Live Release Rate | LIVE INTAKE  Stray/At Large 181 Relinquished by Owner 73 Owner Intended Euthanasia 7 Transferred in from Agency (In State) 0 Transferred in from Agency (Out of State) Cruelty/Confiscate (Other Intakes) 22 Born in the Shelter (Other Intakes) 0 Returns (Other Intakes) 4  Total Live Intake 18 C C C C C C C C C C C C C C C C C C | Stray/At Large | Stray/At Large |

Formula: M / (S subtract Q) 523 / ( 643 subtract 17 ) = 83.55%

Live Release vs Other Outcome (Month to Month Comparison) Total

|         | Intake | Statistics Pivoted by Species (3/1/2023 - 3/31/2023) |       | Month to<br>Month<br>Comparison |
|---------|--------|------------------------------------------------------|-------|---------------------------------|
| Species |        | Name                                                 | Total | Mar. 2023                       |
| Canine  | В      | Stray/At Large                                       | 181   | 181                             |
|         | С      | Relinquished by Owner                                | 73    | 73                              |
|         | D      | Owner Intended Euthanasia                            | 7     | 7                               |
|         | E      | Transferred in from Agency (In State)                | 0     | 0                               |
|         | E      | Transferred in from Agency (Out of State)            | 0     | 0                               |
|         | F      | Cruelty/Confiscate (Other Intakes)                   | 22    | 22                              |
|         | F      | Born in the Shelter (Other Intakes)                  | 0     | 0                               |
|         | F      | Returns (Other Intakes)                              | 4     | 4                               |
|         |        | Canine Live Intake                                   | 287   | 287                             |
| Feline  | В      | Stray/At Large                                       | 381   | 381                             |
|         | С      | Relinquished by Owner                                | 17    | 17                              |
|         | D      | Owner Intended Euthanasia                            | 5     | 5                               |
|         | E      | Transferred in from Agency (In State)                | 1     | 1                               |
|         | E      | Transferred in from Agency (Out of State)            | 0     | 0                               |
|         | F      | Cruelty/Confiscate (Other Intakes)                   | 10    | 10                              |
|         | F      | Born in the Shelter (Other Intakes)                  | 5     | 5                               |
|         | F      | Returns (Other Intakes)                              | 6     | 6                               |
|         |        | Feline Live Intake                                   | 425   | 425                             |
|         | В      | Stray/At Large                                       | 562   | 562                             |
|         | С      | Relinquished by Owner                                | 90    | 90                              |
|         | D      | Owner Intended Euthanasia                            | 12    | 12                              |
|         | E      | Transferred in from Agency (In State)                | 1     | 1                               |
|         | E      | Transferred in from Agency (Out of State)            | 0     | 0                               |
|         | F      | Cruelty/Confiscate (Other Intakes)                   | 32    | 32                              |
|         | F      | Born in the Shelter (Other Intakes)                  | 5     | 5                               |
|         | F      | Returns (Other Intakes)                              | 10    | 10                              |
|         | G      | Total Live Intake                                    | 712   | 712                             |

Formula: M / (S subtract Q) 523 / ( 643 subtract 17 ) = 83.55%