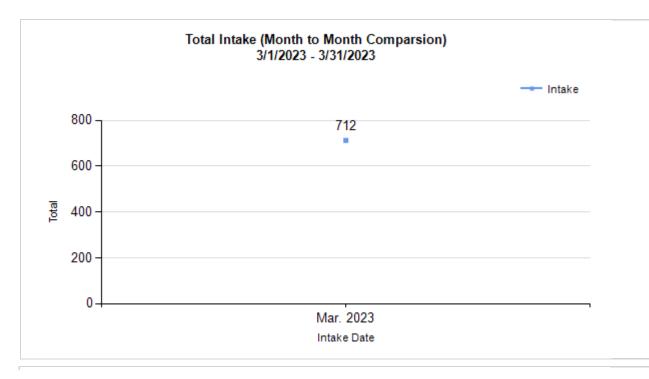

Intake & Outcome Statistics (3/1/2023 - 3/31/2023) Pivoted by Intake & Outcome Month to Month Comparison

| Pivoted by Intake & Outcome               |                                                                                                                                                                                                                                                                                                                                                                                                                                                                                                                                                                                                                  |                                                                                                                                                                                                                                                                                                                                        |                |                |
|-------------------------------------------|------------------------------------------------------------------------------------------------------------------------------------------------------------------------------------------------------------------------------------------------------------------------------------------------------------------------------------------------------------------------------------------------------------------------------------------------------------------------------------------------------------------------------------------------------------------------------------------------------------------|----------------------------------------------------------------------------------------------------------------------------------------------------------------------------------------------------------------------------------------------------------------------------------------------------------------------------------------|----------------|----------------|
| Pivoted by intake & Outcome               | Canine                                                                                                                                                                                                                                                                                                                                                                                                                                                                                                                                                                                                           | Feline                                                                                                                                                                                                                                                                                                                                 | Total          | Mar. 2023      |
| LIVE INTAKE                               |                                                                                                                                                                                                                                                                                                                                                                                                                                                                                                                                                                                                                  |                                                                                                                                                                                                                                                                                                                                        |                |                |
| Stray/At Large                            | 181                                                                                                                                                                                                                                                                                                                                                                                                                                                                                                                                                                                                              | 381                                                                                                                                                                                                                                                                                                                                    | 562            | 562            |
| Relinquished by Owner                     | 73                                                                                                                                                                                                                                                                                                                                                                                                                                                                                                                                                                                                               | 17                                                                                                                                                                                                                                                                                                                                     | 90             | 90             |
| Owner Intended Euthanasia                 | 7                                                                                                                                                                                                                                                                                                                                                                                                                                                                                                                                                                                                                | 5                                                                                                                                                                                                                                                                                                                                      | 12             | 12             |
| Transferred in from Agency (In State)     | 0                                                                                                                                                                                                                                                                                                                                                                                                                                                                                                                                                                                                                | 1                                                                                                                                                                                                                                                                                                                                      | 1              | 1              |
| Transferred in from Agency (Out of State) | 0                                                                                                                                                                                                                                                                                                                                                                                                                                                                                                                                                                                                                | 0                                                                                                                                                                                                                                                                                                                                      | 0              | 0              |
| Cruelty/Confiscate (Other Intakes)        | 22                                                                                                                                                                                                                                                                                                                                                                                                                                                                                                                                                                                                               | 10                                                                                                                                                                                                                                                                                                                                     | 32             | 32             |
| Born in the Shelter (Other Intakes)       | 0                                                                                                                                                                                                                                                                                                                                                                                                                                                                                                                                                                                                                | 5                                                                                                                                                                                                                                                                                                                                      | 5              | 5              |
| Returns (Other Intakes)                   | 4                                                                                                                                                                                                                                                                                                                                                                                                                                                                                                                                                                                                                | 6                                                                                                                                                                                                                                                                                                                                      | 10             | 10             |
| Total Live Intake [B+C+D+E+F]             | 287                                                                                                                                                                                                                                                                                                                                                                                                                                                                                                                                                                                                              | 425                                                                                                                                                                                                                                                                                                                                    | 712            | 712            |
| OUTCOMES                                  |                                                                                                                                                                                                                                                                                                                                                                                                                                                                                                                                                                                                                  |                                                                                                                                                                                                                                                                                                                                        |                |                |
| Adoption                                  | 108                                                                                                                                                                                                                                                                                                                                                                                                                                                                                                                                                                                                              | 111                                                                                                                                                                                                                                                                                                                                    | 219            | 219            |
| Return to Owner                           | 30                                                                                                                                                                                                                                                                                                                                                                                                                                                                                                                                                                                                               | 9                                                                                                                                                                                                                                                                                                                                      | 39             | 39             |
| Transferred to Another Agency             | 99                                                                                                                                                                                                                                                                                                                                                                                                                                                                                                                                                                                                               | 19                                                                                                                                                                                                                                                                                                                                     | 118            | 118            |
| Return to Field                           | 0                                                                                                                                                                                                                                                                                                                                                                                                                                                                                                                                                                                                                | 147                                                                                                                                                                                                                                                                                                                                    | 147            | 147            |
| Other Live Outcomes                       | 0                                                                                                                                                                                                                                                                                                                                                                                                                                                                                                                                                                                                                | 0                                                                                                                                                                                                                                                                                                                                      | 0              | 0              |
| Subtotal: Live Outcomes [H+I+J+K+L]       | 237                                                                                                                                                                                                                                                                                                                                                                                                                                                                                                                                                                                                              | 286                                                                                                                                                                                                                                                                                                                                    | 523            | 523            |
| Died in Care                              | 1                                                                                                                                                                                                                                                                                                                                                                                                                                                                                                                                                                                                                | 14                                                                                                                                                                                                                                                                                                                                     | 15             | 15             |
| Lost in Care                              | 0                                                                                                                                                                                                                                                                                                                                                                                                                                                                                                                                                                                                                | 0                                                                                                                                                                                                                                                                                                                                      | 0              | 0              |
| Shelter Euthanasia                        | 26                                                                                                                                                                                                                                                                                                                                                                                                                                                                                                                                                                                                               | 62                                                                                                                                                                                                                                                                                                                                     | 88             | 88             |
| Owner Intended Euthanasia                 | 10                                                                                                                                                                                                                                                                                                                                                                                                                                                                                                                                                                                                               | 7                                                                                                                                                                                                                                                                                                                                      | 17             | 17             |
| Subtotal: Other Outcomes [N+O+P+Q]        | 37                                                                                                                                                                                                                                                                                                                                                                                                                                                                                                                                                                                                               | 83                                                                                                                                                                                                                                                                                                                                     | 120            | 120            |
| Total Outcomes [M+R]                      | 274                                                                                                                                                                                                                                                                                                                                                                                                                                                                                                                                                                                                              | 369                                                                                                                                                                                                                                                                                                                                    | 643            | 643            |
| Asilomar "Lite" Live Release Rate:        | 89.77%                                                                                                                                                                                                                                                                                                                                                                                                                                                                                                                                                                                                           | 79.01%                                                                                                                                                                                                                                                                                                                                 | 83.55%         | 83.55%         |
| Canine Asilomar "Lite" Live Release Rate  |                                                                                                                                                                                                                                                                                                                                                                                                                                                                                                                                                                                                                  |                                                                                                                                                                                                                                                                                                                                        | 89.77%         | 89.77%         |
| Feline Asilomar "Lite" Live Release Rate  |                                                                                                                                                                                                                                                                                                                                                                                                                                                                                                                                                                                                                  |                                                                                                                                                                                                                                                                                                                                        | 79.01%         | 79.01%         |
|                                           | Relinquished by Owner Owner Intended Euthanasia Transferred in from Agency (In State) Transferred in from Agency (Out of State) Cruelty/Confiscate (Other Intakes) Born in the Shelter (Other Intakes) Returns (Other Intakes) Total Live Intake [B+C+D+E+F] OUTCOMES  Adoption Return to Owner Transferred to Another Agency Return to Field Other Live Outcomes Subtotal: Live Outcomes [H+I+J+K+L] Died in Care Lost in Care Shelter Euthanasia Owner Intended Euthanasia Subtotal: Other Outcomes [N+O+P+Q] Total Outcomes [M+R] Asilomar "Lite" Live Release Rate: Canine Asilomar "Lite" Live Release Rate | LIVE INTAKE  Stray/At Large 181 Relinquished by Owner 73 Owner Intended Euthanasia 7 Transferred in from Agency (In State) 0 Transferred in from Agency (Out of State) Cruelty/Confiscate (Other Intakes) 22 Born in the Shelter (Other Intakes) 0 Returns (Other Intakes) 4  Total Live Intake 18 C C C C C C C C C C C C C C C C C C | Stray/At Large | Stray/At Large |

Formula: M / (S subtract Q) 523 / ( 643 subtract 17 ) = 83.55%

Live Release vs Other Outcome (Month to Month Comparison) Total

|         | Intake | Statistics Pivoted by Species (3/1/2023 - 3/31/2023) |       | Month to<br>Month<br>Comparison |
|---------|--------|------------------------------------------------------|-------|---------------------------------|
| Species |        | Name                                                 | Total | Mar. 2023                       |
| Canine  | В      | Stray/At Large                                       | 181   | 181                             |
|         | С      | Relinquished by Owner                                | 73    | 73                              |
|         | D      | Owner Intended Euthanasia                            | 7     | 7                               |
|         | E      | Transferred in from Agency (In State)                | 0     | 0                               |
|         | E      | Transferred in from Agency (Out of State)            | 0     | 0                               |
|         | F      | Cruelty/Confiscate (Other Intakes)                   | 22    | 22                              |
|         | F      | Born in the Shelter (Other Intakes)                  | 0     | 0                               |
|         | F      | Returns (Other Intakes)                              | 4     | 4                               |
|         |        | Canine Live Intake                                   | 287   | 287                             |
| Feline  | В      | Stray/At Large                                       | 381   | 381                             |
|         | С      | Relinquished by Owner                                | 17    | 17                              |
|         | D      | Owner Intended Euthanasia                            | 5     | 5                               |
|         | E      | Transferred in from Agency (In State)                | 1     | 1                               |
|         | E      | Transferred in from Agency (Out of State)            | 0     | 0                               |
|         | F      | Cruelty/Confiscate (Other Intakes)                   | 10    | 10                              |
|         | F      | Born in the Shelter (Other Intakes)                  | 5     | 5                               |
|         | F      | Returns (Other Intakes)                              | 6     | 6                               |
|         |        | Feline Live Intake                                   | 425   | 425                             |
|         | В      | Stray/At Large                                       | 562   | 562                             |
|         | С      | Relinquished by Owner                                | 90    | 90                              |
|         | D      | Owner Intended Euthanasia                            | 12    | 12                              |
|         | E      | Transferred in from Agency (In State)                | 1     | 1                               |
|         | E      | Transferred in from Agency (Out of State)            | 0     | 0                               |
|         | F      | Cruelty/Confiscate (Other Intakes)                   | 32    | 32                              |
|         | F      | Born in the Shelter (Other Intakes)                  | 5     | 5                               |
|         | F      | Returns (Other Intakes)                              | 10    | 10                              |
|         | G      | Total Live Intake                                    | 712   | 712                             |