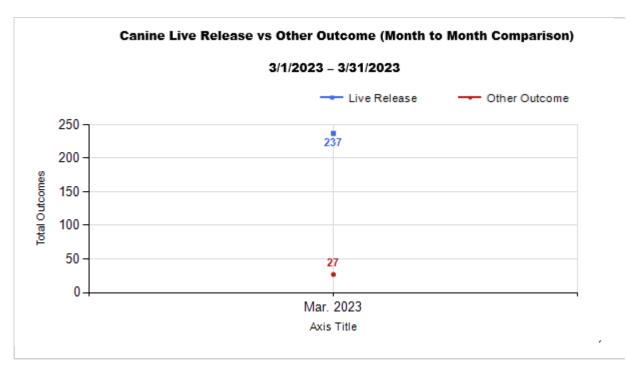

## Outcome Statistics Pivoted by Species (3/1/2023 - 3/31/2023

Month to Month Comparison

| Species  Canine | H<br>I<br>J<br>K<br>L | Name Adoption Return to Owner Transferred to Another Agency Return to Field | Total<br>108<br>30<br>99 | Mar. 2023<br>108<br>30 |
|-----------------|-----------------------|-----------------------------------------------------------------------------|--------------------------|------------------------|
| Canine          | J<br>K<br>L           | Return to Owner Transferred to Another Agency                               | 30                       |                        |
|                 | J<br>K<br>L           | Transferred to Another Agency                                               |                          | 30                     |
|                 | K<br>L                |                                                                             | 99                       |                        |
|                 | L                     | Return to Field                                                             |                          | 99                     |
|                 |                       |                                                                             | 0                        | 0                      |
|                 | М                     | Other Live Outcomes                                                         | 0                        | 0                      |
|                 | 141                   | Subtotal: Live Outcomes                                                     | 237                      | 237                    |
|                 | N                     | Died in Care                                                                | 1                        | 1                      |
|                 | 0                     | Lost in Care                                                                | 0                        | 0                      |
|                 | Р                     | Shelter Euthanasia                                                          | 26                       | 26                     |
|                 | Q                     | Owner Intended Euthanasia                                                   | 10                       | 10                     |
|                 | R                     | Subtotal: Other Outcomes                                                    | 37                       | 37                     |
|                 |                       | Canine Total Outcome                                                        | 274                      | 274                    |
| Feline          | Н                     | Adoption                                                                    | 111                      | 111                    |
|                 | I                     | Return to Owner                                                             | 9                        | 9                      |
| J               |                       | Transferred to Another Agency                                               | 19                       | 19                     |
|                 | K                     | Return to Field                                                             | 147                      | 147                    |
|                 | L                     | Other Live Outcomes                                                         | 0                        | 0                      |
|                 | М                     | Subtotal: Live Outcomes                                                     | 286                      | 286                    |
|                 | N                     | Died in Care                                                                | 14                       | 14                     |
|                 | 0                     | Lost in Care                                                                | 0                        | 0                      |
|                 | P Shelter Euthanasia  |                                                                             | 62                       | 62                     |
|                 | Q                     | Owner Intended Euthanasia                                                   | 7                        | 7                      |
|                 | R                     | Subtotal: Other Outcomes                                                    | 83                       | 83                     |
|                 |                       | Feline Total Outcome                                                        | 369                      | 369                    |
|                 | Н                     | Adoption                                                                    | 219                      | 219                    |
|                 | ı                     | Return to Owner                                                             | 39                       | 39                     |
|                 | J                     | Transferred to Another Agency                                               | 118                      | 118                    |
|                 | K                     | Return to Field                                                             | 147                      | 147                    |
|                 | L                     | Other Live Outcomes                                                         | 0                        | 0                      |
|                 | N                     | Died in Care                                                                | 15                       | 15                     |
|                 | 0                     | Lost in Care                                                                | 0                        | 0                      |
|                 | Р                     | Shelter Euthanasia                                                          | 88                       | 88                     |
|                 | Q                     | Owner Intended Euthanasia                                                   | 17                       | 17                     |
|                 | S                     | Total Outcome                                                               | 643                      | 643                    |