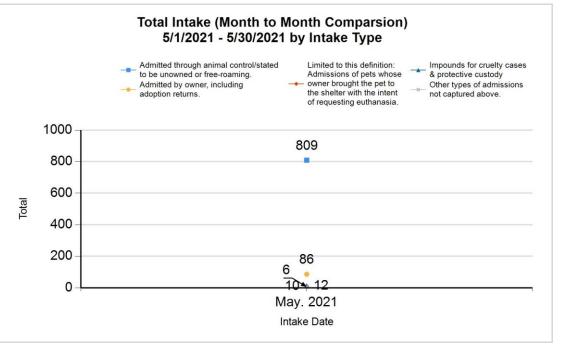

Intake & Outcome Statistics (5/1/2021 - 5/30/2021) Pivoted by Intake & Outcome Month to Month Comparison

| Pivoted by Intake & Outcome |                                           |        |        |       |           |
|-----------------------------|-------------------------------------------|--------|--------|-------|-----------|
|                             |                                           | Feline | Canine | Total | May. 2021 |
|                             | LIVE INTAKE                               |        |        |       |           |
| В                           | Stray/At Large                            | 669    | 140    | 809   | 809       |
| С                           | Relinquished by Owner                     | 56     | 30     | 86    | 86        |
| D                           | Owner Intended Euthanasia                 | 4      | 6      | 10    | 10        |
| E                           | Transferred in from Agency (In State)     | 0      | 0      | 0     | 0         |
| E                           | Transferred in from Agency (Out of State) | 0      | 0      | 0     | 0         |
| F                           | Cruelty/Confiscate (Other Intakes)        | 1      | 11     | 12    | 12        |
| F                           | Born in the Shelter (Other Intakes)       | 0      | 0      | 0     | 0         |
| F                           | Returns (Other Intakes)                   | 4      | 2      | 6     | 6         |
| G                           | Total Live Intake [B+C+D+E+F]             | 734    | 189    | 923   | 923       |
|                             | OUTCOMES                                  |        |        |       |           |
| Н                           | Adoption                                  | 208    | 57     | 265   | 265       |
| ı                           | Return to Owner                           | 5      | 39     | 44    | 44        |
| J                           | Transferred to Another Agency             | 53     | 73     | 126   | 126       |
| K                           | Return to Field                           | 167    | 0      | 167   | 167       |
| L                           | Other Live Outcomes                       | 0      | 0      | 0     | 0         |
| M                           | Subtotal: Live Outcomes [H+I+J+K+L]       | 433    | 169    | 602   | 602       |
| N                           | Died in Care                              | 16     | 2      | 18    | 18        |
| 0                           | Lost in Care                              | 2      | 0      | 2     | 2         |
| Р                           | Shelter Euthanasia                        | 74     | 9      | 83    | 83        |
| Q                           | Owner Intended Euthanasia                 | 5      | 11     | 16    | 16        |

## Intake Statistics Pivoted by Species (5/1/2021 - 5/30/2021)

| Month to   |
|------------|
| Month      |
| Comparison |

| Specie<br>s                                        |                             | Name                                      | Total | May. 2021 |
|----------------------------------------------------|-----------------------------|-------------------------------------------|-------|-----------|
| Feline                                             | В                           | Stray/At Large                            | 669   | 669       |
| Feline B C D E F F F F F F F F F F F F F F F F F F | С                           | Relinquished by Owner                     | 56    | 56        |
|                                                    | D                           | Owner Intended Euthanasia                 | 4     | 4         |
|                                                    | E                           | Transferred in from Agency (In State)     | 0     | 0         |
|                                                    | E                           | Transferred in from Agency (Out of State) | 0     | 0         |
|                                                    | F                           | Cruelty/Confiscate (Other Intakes)        | 1     | 1         |
|                                                    | F                           | Returns (Other Intakes)                   | 4     | 4         |
|                                                    | F                           | Born in the Shelter (Other Intakes)       | 0     | 0         |
|                                                    |                             | Feline Live Intake                        | 734   | 734       |
| Canine                                             | В                           | Stray/At Large                            | 140   | 140       |
|                                                    | С                           | Relinquished by Owner                     | 30    | 30        |
|                                                    | D                           | Owner Intended Euthanasia                 | 6     | 6         |
|                                                    | D Owner Intended Euthanasia |                                           |       | 0         |
|                                                    |                             |                                           |       | 0         |
|                                                    | F                           | Returns (Other Intakes)                   | 2     | 2         |
|                                                    | F                           | Cruelty/Confiscate (Other Intakes)        | 11    | 11        |
|                                                    | F                           | Born in the Shelter (Other Intakes)       | 0     | 0         |
|                                                    |                             | Canine Live Intake                        | 189   | 189       |
|                                                    | В                           | Stray/At Large                            | 809   | 809       |
|                                                    | С                           | Relinquished by Owner                     | 86    | 86        |

6/8/2022 8:35:51 AM

| D | Owner Intended Euthanasia                 | 10  | 10  |
|---|-------------------------------------------|-----|-----|
| E | Transferred in from Agency (In State)     | 0   | 0   |
| E | Transferred in from Agency (Out of State) | 0   | 0   |
| F | Cruelty/Confiscate (Other Intakes)        | 12  | 12  |
| F | Returns (Other Intakes)                   | 6   | 6   |
| F | Born in the Shelter (Other Intakes)       | 0   | 0   |
| G | Total Live Intake                         | 923 | 923 |
|   |                                           |     |     |