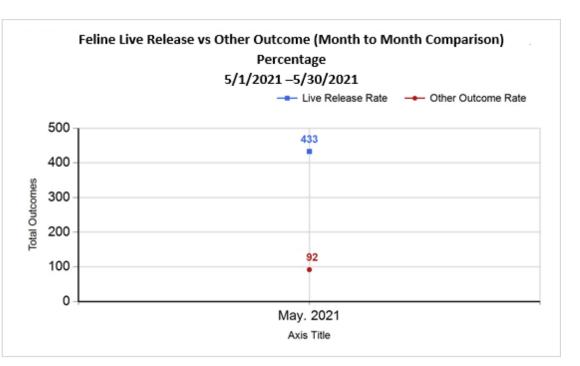

| <b>Outcome Statistics Pivoted by Species</b> |
|----------------------------------------------|
| (5/1/2021 - 5/30/2021                        |

Month to Month Comparison

| Species                                                                                                                                                                                                                                                                                                                                                                                                                                                                                      |                 | Name                          | Total | May. 2021 |
|----------------------------------------------------------------------------------------------------------------------------------------------------------------------------------------------------------------------------------------------------------------------------------------------------------------------------------------------------------------------------------------------------------------------------------------------------------------------------------------------|-----------------|-------------------------------|-------|-----------|
| Feline                                                                                                                                                                                                                                                                                                                                                                                                                                                                                       | Н               | Adoption                      | 208   | 208       |
|                                                                                                                                                                                                                                                                                                                                                                                                                                                                                              | I               | Return to Owner               | 5     | 5         |
|                                                                                                                                                                                                                                                                                                                                                                                                                                                                                              | J               | Transferred to Another Agency | 53    | 53        |
|                                                                                                                                                                                                                                                                                                                                                                                                                                                                                              | K               | Return to Field               | 167   | 167       |
|                                                                                                                                                                                                                                                                                                                                                                                                                                                                                              | L               | Other Live Outcomes           | 0     | 0         |
|                                                                                                                                                                                                                                                                                                                                                                                                                                                                                              | М               | Subtotal: Live Outcomes       | 433   | 433       |
|                                                                                                                                                                                                                                                                                                                                                                                                                                                                                              | N               |                               |       | 16        |
|                                                                                                                                                                                                                                                                                                                                                                                                                                                                                              | 0               | Lost in Care                  | 2     | 2         |
|                                                                                                                                                                                                                                                                                                                                                                                                                                                                                              | Р               | Shelter Euthanasia            | 74    | 74        |
|                                                                                                                                                                                                                                                                                                                                                                                                                                                                                              | Q               | Owner Intended Euthanasia     | 5     | 5         |
|                                                                                                                                                                                                                                                                                                                                                                                                                                                                                              | R               | Subtotal: Other Outcomes      | 97    | 97        |
|                                                                                                                                                                                                                                                                                                                                                                                                                                                                                              |                 | Feline Total Outcome          | 530   | 530       |
| Canine                                                                                                                                                                                                                                                                                                                                                                                                                                                                                       | Н               | Adoption                      | 57    | 57        |
|                                                                                                                                                                                                                                                                                                                                                                                                                                                                                              | I               | Return to Owner               | 39    | 39        |
|                                                                                                                                                                                                                                                                                                                                                                                                                                                                                              | J               | Transferred to Another Agency | 73    | 73        |
| I Return to Owner  J Transferred to Anoth K Return to Field L Other Live Outcome M Subtotal: Live Outcome N Died in Care O Lost in Care P Shelter Euthanasia Q Owner Intended Eut R Subtotal: Other Outcome I Return to Owner J Transferred to Anoth K Return to Field L Other Live Outcome M Subtotal: Live Outcome M Subtotal: Live Outcome Canine I Return to Field Cother Live Outcome N Died in Care D Lost in Care P Shelter Euthanasia Q Owner Intended Eut R Subtotal: Other Outcome | Return to Field | 0                             | 0     |           |
|                                                                                                                                                                                                                                                                                                                                                                                                                                                                                              | L               | Other Live Outcomes           | 0     | 0         |
|                                                                                                                                                                                                                                                                                                                                                                                                                                                                                              |                 | Subtotal: Live Outcomes       | 169   | 169       |
|                                                                                                                                                                                                                                                                                                                                                                                                                                                                                              | N               | Died in Care                  | 2     | 2         |
|                                                                                                                                                                                                                                                                                                                                                                                                                                                                                              | 0               | Lost in Care                  | 0     | 0         |
|                                                                                                                                                                                                                                                                                                                                                                                                                                                                                              | Р               | Shelter Euthanasia            | 9     | 9         |
|                                                                                                                                                                                                                                                                                                                                                                                                                                                                                              | Q               | Owner Intended Euthanasia     | 11    | 11        |
|                                                                                                                                                                                                                                                                                                                                                                                                                                                                                              | R               | Subtotal: Other Outcomes      | 22    | 22        |
|                                                                                                                                                                                                                                                                                                                                                                                                                                                                                              |                 | Canine Total Outcome          | 191   | 191       |
|                                                                                                                                                                                                                                                                                                                                                                                                                                                                                              | Н               | Adoption                      | 265   | 265       |

6/8/2022 8:35:51 AM

| I | Return to Owner               | 44  | 44  |
|---|-------------------------------|-----|-----|
| J | Transferred to Another Agency | 126 | 126 |
| K | Return to Field               | 167 | 167 |
| L | Other Live Outcomes           | 0   | 0   |
| N | Died in Care                  | 18  | 18  |
| 0 | Lost in Care                  | 2   | 2   |
| Р | Shelter Euthanasia            | 83  | 83  |
| Q | Owner Intended Euthanasia     | 16  | 16  |
| S | Total Outcome                 | 721 | 721 |
|   |                               |     |     |

|           | TOTAL           |                  | Canine        |              | Feline              |               |              |                     |               |
|-----------|-----------------|------------------|---------------|--------------|---------------------|---------------|--------------|---------------------|---------------|
|           | Live<br>Release | Live Release (%) | Change<br>(%) | Live Release | Live Release<br>(%) | Change<br>(%) | Live Release | Live Release<br>(%) | Change<br>(%) |
| May. 2021 | 602             | 85.39%           | NaN           | 169          | 93.89%              | NaN           | 433          | 82.48%              | NaN           |