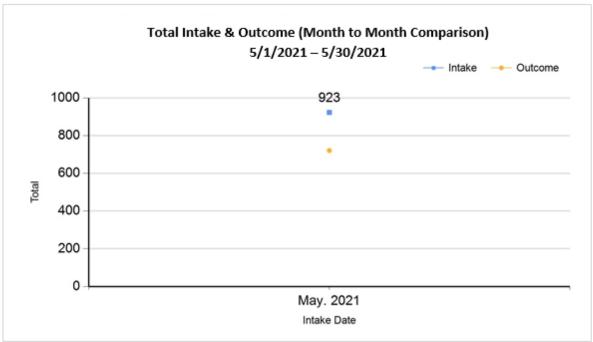

Intake & Outcome Statistics (5/1/2021 - 5/30/2021) Pivoted by Intake & Outcome Month to Month Comparison

| Pivoted by Intake & Outcome |                                           |        |        |       |           |
|-----------------------------|-------------------------------------------|--------|--------|-------|-----------|
|                             |                                           | Feline | Canine | Total | May. 2021 |
|                             | LIVE INTAKE                               |        |        |       |           |
| В                           | Stray/At Large                            | 669    | 140    | 809   | 809       |
| С                           | Relinquished by Owner                     | 56     | 30     | 86    | 86        |
| D                           | Owner Intended Euthanasia                 | 4      | 6      | 10    | 10        |
| E                           | Transferred in from Agency (In State)     | 0      | 0      | 0     | 0         |
| E                           | Transferred in from Agency (Out of State) | 0      | 0      | 0     | 0         |
| F                           | Cruelty/Confiscate (Other Intakes)        | 1      | 11     | 12    | 12        |
| F                           | Born in the Shelter (Other Intakes)       | 0      | 0      | 0     | 0         |
| F                           | Returns (Other Intakes)                   | 4      | 2      | 6     | 6         |
| G                           | Total Live Intake [B+C+D+E+F]             | 734    | 189    | 923   | 923       |
|                             | OUTCOMES                                  |        |        |       |           |
| Н                           | Adoption                                  | 208    | 57     | 265   | 265       |
| ı                           | Return to Owner                           | 5      | 39     | 44    | 44        |
| J                           | Transferred to Another Agency             | 53     | 73     | 126   | 126       |
| K                           | Return to Field                           | 167    | 0      | 167   | 167       |
| L                           | Other Live Outcomes                       | 0      | 0      | 0     | 0         |
| M                           | Subtotal: Live Outcomes [H+I+J+K+L]       | 433    | 169    | 602   | 602       |
| N                           | Died in Care                              | 16     | 2      | 18    | 18        |
| 0                           | Lost in Care                              | 2      | 0      | 2     | 2         |
| Р                           | Shelter Euthanasia                        | 74     | 9      | 83    | 83        |
| Q                           | Owner Intended Euthanasia                 | 5      | 11     | 16    | 16        |

6/8/2022 8:35:51 AM

| D | Owner Intended Euthanasia                 | 10  | 10  |
|---|-------------------------------------------|-----|-----|
| E | Transferred in from Agency (In State)     | 0   | 0   |
| E | Transferred in from Agency (Out of State) | 0   | 0   |
| F | Cruelty/Confiscate (Other Intakes)        | 12  | 12  |
| F | Returns (Other Intakes)                   | 6   | 6   |
| F | Born in the Shelter (Other Intakes)       | 0   | 0   |
| G | Total Live Intake                         | 923 | 923 |
|   |                                           |     |     |

6/8/2022 8:35:51 AM

| I | Return to Owner               | 44  | 44  |
|---|-------------------------------|-----|-----|
| J | Transferred to Another Agency | 126 | 126 |
| K | Return to Field               | 167 | 167 |
| L | Other Live Outcomes           | 0   | 0   |
| N | Died in Care                  | 18  | 18  |
| 0 | Lost in Care                  | 2   | 2   |
| Р | Shelter Euthanasia            | 83  | 83  |
| Q | Owner Intended Euthanasia     | 16  | 16  |
| S | Total Outcome                 | 721 | 721 |
|   |                               |     |     |