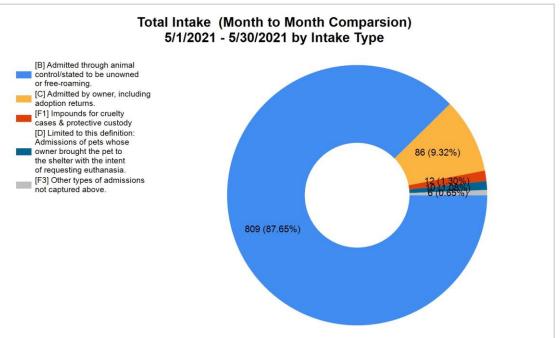

Intake & Outcome Statistics (5/1/2021 - 5/30/2021) Pivoted by Intake & Outcome Month to Month Comparison

| Pivoted by Intake & Outcome |                                           |        |        |       |           |
|-----------------------------|-------------------------------------------|--------|--------|-------|-----------|
|                             |                                           | Feline | Canine | Total | May. 2021 |
|                             | LIVE INTAKE                               |        |        |       |           |
| В                           | Stray/At Large                            | 669    | 140    | 809   | 809       |
| С                           | Relinquished by Owner                     | 56     | 30     | 86    | 86        |
| D                           | Owner Intended Euthanasia                 | 4      | 6      | 10    | 10        |
| E                           | Transferred in from Agency (In State)     | 0      | 0      | 0     | 0         |
| E                           | Transferred in from Agency (Out of State) | 0      | 0      | 0     | 0         |
| F                           | Cruelty/Confiscate (Other Intakes)        | 1      | 11     | 12    | 12        |
| F                           | Born in the Shelter (Other Intakes)       | 0      | 0      | 0     | 0         |
| F                           | Returns (Other Intakes)                   | 4      | 2      | 6     | 6         |
| G                           | Total Live Intake [B+C+D+E+F]             | 734    | 189    | 923   | 923       |
|                             | OUTCOMES                                  |        |        |       |           |
| Н                           | Adoption                                  | 208    | 57     | 265   | 265       |
| ı                           | Return to Owner                           | 5      | 39     | 44    | 44        |
| J                           | Transferred to Another Agency             | 53     | 73     | 126   | 126       |
| K                           | Return to Field                           | 167    | 0      | 167   | 167       |
| L                           | Other Live Outcomes                       | 0      | 0      | 0     | 0         |
| M                           | Subtotal: Live Outcomes [H+I+J+K+L]       | 433    | 169    | 602   | 602       |
| N                           | Died in Care                              | 16     | 2      | 18    | 18        |
| 0                           | Lost in Care                              | 2      | 0      | 2     | 2         |
| Р                           | Shelter Euthanasia                        | 74     | 9      | 83    | 83        |
| Q                           | Owner Intended Euthanasia                 | 5      | 11     | 16    | 16        |

## Intake Statistics Pivoted by Species (5/1/2021 - 5/30/2021)

| Month to   |
|------------|
| Month      |
| Comparison |

| Specie<br>s                                        |                             | Name                                      | Total | May. 2021 |
|----------------------------------------------------|-----------------------------|-------------------------------------------|-------|-----------|
| Feline                                             | В                           | Stray/At Large                            | 669   | 669       |
| Feline B C D E F F F F F F F F F F F F F F F F F F | С                           | Relinquished by Owner                     | 56    | 56        |
|                                                    | D                           | Owner Intended Euthanasia                 | 4     | 4         |
|                                                    | E                           | Transferred in from Agency (In State)     | 0     | 0         |
|                                                    | E                           | Transferred in from Agency (Out of State) | 0     | 0         |
|                                                    | F                           | Cruelty/Confiscate (Other Intakes)        | 1     | 1         |
|                                                    | F                           | Returns (Other Intakes)                   | 4     | 4         |
|                                                    | F                           | Born in the Shelter (Other Intakes)       | 0     | 0         |
|                                                    |                             | Feline Live Intake                        | 734   | 734       |
| Canine                                             | В                           | Stray/At Large                            | 140   | 140       |
|                                                    | С                           | Relinquished by Owner                     | 30    | 30        |
|                                                    | D                           | Owner Intended Euthanasia                 | 6     | 6         |
|                                                    | D Owner Intended Euthanasia |                                           |       | 0         |
|                                                    |                             |                                           |       | 0         |
|                                                    | F                           | Returns (Other Intakes)                   | 2     | 2         |
|                                                    | F                           | Cruelty/Confiscate (Other Intakes)        | 11    | 11        |
|                                                    | F                           | Born in the Shelter (Other Intakes)       | 0     | 0         |
|                                                    |                             | Canine Live Intake                        | 189   | 189       |
|                                                    | В                           | Stray/At Large                            | 809   | 809       |
|                                                    | С                           | Relinquished by Owner                     | 86    | 86        |

6/8/2022 8:35:51 AM

| D | Owner Intended Euthanasia                 | 10  | 10  |
|---|-------------------------------------------|-----|-----|
| E | Transferred in from Agency (In State)     | 0   | 0   |
| E | Transferred in from Agency (Out of State) | 0   | 0   |
| F | Cruelty/Confiscate (Other Intakes)        | 12  | 12  |
| F | Returns (Other Intakes)                   | 6   | 6   |
| F | Born in the Shelter (Other Intakes)       | 0   | 0   |
| G | Total Live Intake                         | 923 | 923 |
|   |                                           |     |     |