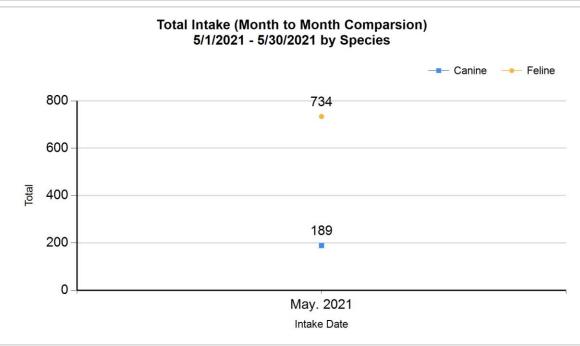

## Intake Statistics Pivoted by Species (5/1/2021 - 5/30/2021)

| Month to   |
|------------|
| Month      |
| Comparison |

| Specie<br>s                                        |                             | Name                                      | Total | May. 2021 |
|----------------------------------------------------|-----------------------------|-------------------------------------------|-------|-----------|
| Feline                                             | В                           | Stray/At Large                            | 669   | 669       |
| Feline B C D E F F F F F F F F F F F F F F F F F F | С                           | Relinquished by Owner                     | 56    | 56        |
|                                                    | D                           | Owner Intended Euthanasia                 | 4     | 4         |
|                                                    | E                           | Transferred in from Agency (In State)     | 0     | 0         |
|                                                    | E                           | Transferred in from Agency (Out of State) | 0     | 0         |
|                                                    | F                           | Cruelty/Confiscate (Other Intakes)        | 1     | 1         |
|                                                    | F                           | Returns (Other Intakes)                   | 4     | 4         |
|                                                    | F                           | Born in the Shelter (Other Intakes)       | 0     | 0         |
|                                                    |                             | Feline Live Intake                        | 734   | 734       |
| Canine                                             | В                           | Stray/At Large                            | 140   | 140       |
|                                                    | С                           | Relinquished by Owner                     | 30    | 30        |
|                                                    | D                           | Owner Intended Euthanasia                 | 6     | 6         |
|                                                    | D Owner Intended Euthanasia |                                           |       | 0         |
|                                                    |                             |                                           |       | 0         |
|                                                    | F                           | Returns (Other Intakes)                   | 2     | 2         |
|                                                    | F                           | Cruelty/Confiscate (Other Intakes)        | 11    | 11        |
|                                                    | F                           | Born in the Shelter (Other Intakes)       | 0     | 0         |
|                                                    |                             | Canine Live Intake                        | 189   | 189       |
|                                                    | В                           | Stray/At Large                            | 809   | 809       |
|                                                    | С                           | Relinquished by Owner                     | 86    | 86        |

6/8/2022 8:35:51 AM

| D | Owner Intended Euthanasia                 | 10  | 10  |
|---|-------------------------------------------|-----|-----|
| E | Transferred in from Agency (In State)     | 0   | 0   |
| E | Transferred in from Agency (Out of State) | 0   | 0   |
| F | Cruelty/Confiscate (Other Intakes)        | 12  | 12  |
| F | Returns (Other Intakes)                   | 6   | 6   |
| F | Born in the Shelter (Other Intakes)       | 0   | 0   |
| G | Total Live Intake                         | 923 | 923 |
|   |                                           |     |     |