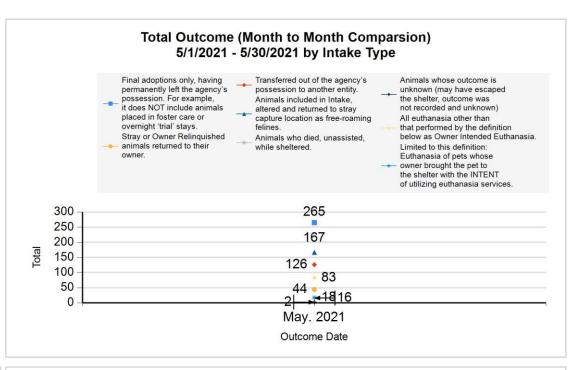

Intake & Outcome Statistics (5/1/2021 - 5/30/2021) Pivoted by Intake & Outcome Month to Month Comparison

| Pivoted by Intake & Outcome |                                           |        |        |       |           |
|-----------------------------|-------------------------------------------|--------|--------|-------|-----------|
|                             |                                           | Feline | Canine | Total | May. 2021 |
|                             | LIVE INTAKE                               |        |        |       |           |
| В                           | Stray/At Large                            | 669    | 140    | 809   | 809       |
| С                           | Relinquished by Owner                     | 56     | 30     | 86    | 86        |
| D                           | Owner Intended Euthanasia                 | 4      | 6      | 10    | 10        |
| E                           | Transferred in from Agency (In State)     | 0      | 0      | 0     | 0         |
| E                           | Transferred in from Agency (Out of State) | 0      | 0      | 0     | 0         |
| F                           | Cruelty/Confiscate (Other Intakes)        | 1      | 11     | 12    | 12        |
| F                           | Born in the Shelter (Other Intakes)       | 0      | 0      | 0     | 0         |
| F                           | Returns (Other Intakes)                   | 4      | 2      | 6     | 6         |
| G                           | Total Live Intake [B+C+D+E+F]             | 734    | 189    | 923   | 923       |
|                             | OUTCOMES                                  |        |        |       |           |
| Н                           | Adoption                                  | 208    | 57     | 265   | 265       |
| ı                           | Return to Owner                           | 5      | 39     | 44    | 44        |
| J                           | Transferred to Another Agency             | 53     | 73     | 126   | 126       |
| K                           | Return to Field                           | 167    | 0      | 167   | 167       |
| L                           | Other Live Outcomes                       | 0      | 0      | 0     | 0         |
| M                           | Subtotal: Live Outcomes [H+I+J+K+L]       | 433    | 169    | 602   | 602       |
| N                           | Died in Care                              | 16     | 2      | 18    | 18        |
| 0                           | Lost in Care                              | 2      | 0      | 2     | 2         |
| Р                           | Shelter Euthanasia                        | 74     | 9      | 83    | 83        |
| Q                           | Owner Intended Euthanasia                 | 5      | 11     | 16    | 16        |

6/8/2022 8:35:51 AM

| I | Return to Owner               | 44  | 44  |
|---|-------------------------------|-----|-----|
| J | Transferred to Another Agency | 126 | 126 |
| K | Return to Field               | 167 | 167 |
| L | Other Live Outcomes           | 0   | 0   |
| N | Died in Care                  | 18  | 18  |
| 0 | Lost in Care                  | 2   | 2   |
| Р | Shelter Euthanasia            | 83  | 83  |
| Q | Owner Intended Euthanasia     | 16  | 16  |
| S | Total Outcome                 | 721 | 721 |
|   |                               |     |     |