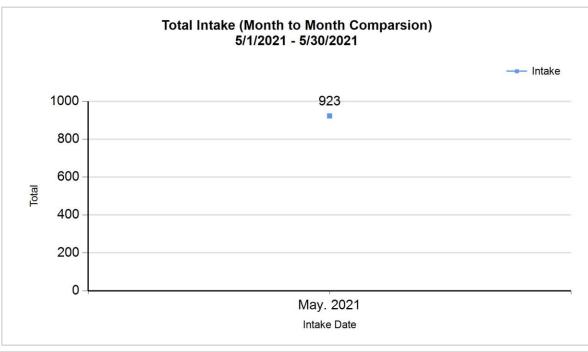

Intake & Outcome Statistics (5/1/2021 - 5/30/2021) Pivoted by Intake & Outcome Month to Month Comparison

| Pivoted by Intake & Outcome |                                           |        |        |       |           |
|-----------------------------|-------------------------------------------|--------|--------|-------|-----------|
|                             |                                           | Feline | Canine | Total | May. 2021 |
|                             | LIVE INTAKE                               |        |        |       |           |
| В                           | Stray/At Large                            | 669    | 140    | 809   | 809       |
| С                           | Relinquished by Owner                     | 56     | 30     | 86    | 86        |
| D                           | Owner Intended Euthanasia                 | 4      | 6      | 10    | 10        |
| E                           | Transferred in from Agency (In State)     | 0      | 0      | 0     | 0         |
| E                           | Transferred in from Agency (Out of State) | 0      | 0      | 0     | 0         |
| F                           | Cruelty/Confiscate (Other Intakes)        | 1      | 11     | 12    | 12        |
| F                           | Born in the Shelter (Other Intakes)       | 0      | 0      | 0     | 0         |
| F                           | Returns (Other Intakes)                   | 4      | 2      | 6     | 6         |
| G                           | Total Live Intake [B+C+D+E+F]             | 734    | 189    | 923   | 923       |
|                             | OUTCOMES                                  |        |        |       |           |
| Н                           | Adoption                                  | 208    | 57     | 265   | 265       |
| ı                           | Return to Owner                           | 5      | 39     | 44    | 44        |
| J                           | Transferred to Another Agency             | 53     | 73     | 126   | 126       |
| K                           | Return to Field                           | 167    | 0      | 167   | 167       |
| L                           | Other Live Outcomes                       | 0      | 0      | 0     | 0         |
| M                           | Subtotal: Live Outcomes [H+I+J+K+L]       | 433    | 169    | 602   | 602       |
| N                           | Died in Care                              | 16     | 2      | 18    | 18        |
| 0                           | Lost in Care                              | 2      | 0      | 2     | 2         |
| Р                           | Shelter Euthanasia                        | 74     | 9      | 83    | 83        |
| Q                           | Owner Intended Euthanasia                 | 5      | 11     | 16    | 16        |

6/8/2022 8:35:51 AM

| D | Owner Intended Euthanasia                 | 10  | 10  |
|---|-------------------------------------------|-----|-----|
| E | Transferred in from Agency (In State)     | 0   | 0   |
| E | Transferred in from Agency (Out of State) | 0   | 0   |
| F | Cruelty/Confiscate (Other Intakes)        | 12  | 12  |
| F | Returns (Other Intakes)                   | 6   | 6   |
| F | Born in the Shelter (Other Intakes)       | 0   | 0   |
| G | Total Live Intake                         | 923 | 923 |
|   |                                           |     |     |