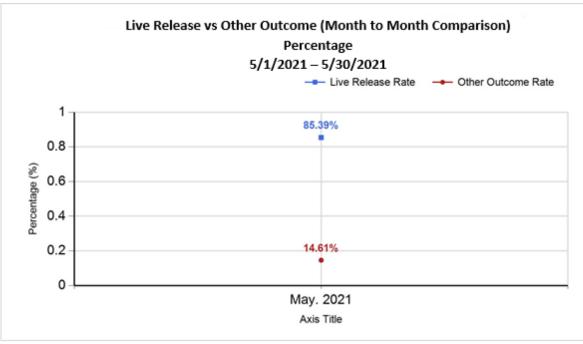

6/8/2022 8:35:51 AM

| R | Subtotal: Other Outcomes [N+O+P+Q]       | 97     | 22     | 119    | 119    |
|---|------------------------------------------|--------|--------|--------|--------|
| S | Total Outcomes<br>[ M + R ]              | 530    | 191    | 721    | 721    |
|   |                                          |        |        |        |        |
|   | Asilomar "Lite" Live Release Rate:       | 82.48% | 93.89% | 85.39% | 85.39% |
|   | Canine Asilomar "Lite" Live Release Rate |        |        | 93.89% | 93.89% |
|   | Feline Asilomar "Lite" Live Release Rate |        |        | 82.48% | 82.48% |

## Formula:

M / (S subtract Q) 602 / (721 subtract 16 ) = 85.39%

|           | TOTAL           |                  | Canine        |              | Feline              |               |              |                     |               |
|-----------|-----------------|------------------|---------------|--------------|---------------------|---------------|--------------|---------------------|---------------|
|           | Live<br>Release | Live Release (%) | Change<br>(%) | Live Release | Live Release<br>(%) | Change<br>(%) | Live Release | Live Release<br>(%) | Change<br>(%) |
| May. 2021 | 602             | 85.39%           | NaN           | 169          | 93.89%              | NaN           | 433          | 82.48%              | NaN           |