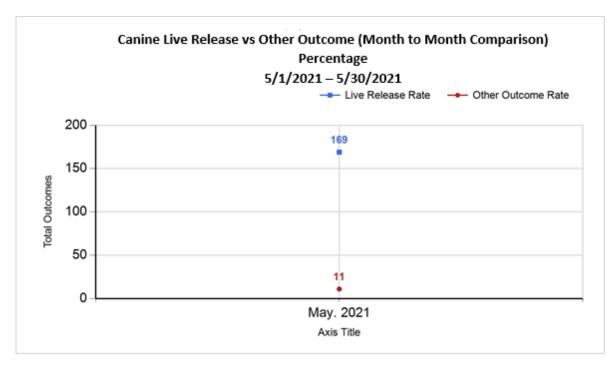

| <b>Outcome Statistics Pivoted by Species</b> |
|----------------------------------------------|
| (5/1/2021 - 5/30/2021                        |

Month to Month Comparison

| Species                                                                                                                                                                                                                                                                                                                                                                                                                                                                                      |                 | Name                          | Total | May. 2021 |
|----------------------------------------------------------------------------------------------------------------------------------------------------------------------------------------------------------------------------------------------------------------------------------------------------------------------------------------------------------------------------------------------------------------------------------------------------------------------------------------------|-----------------|-------------------------------|-------|-----------|
| Feline                                                                                                                                                                                                                                                                                                                                                                                                                                                                                       | Н               | Adoption                      | 208   | 208       |
|                                                                                                                                                                                                                                                                                                                                                                                                                                                                                              | I               | Return to Owner               | 5     | 5         |
|                                                                                                                                                                                                                                                                                                                                                                                                                                                                                              | J               | Transferred to Another Agency | 53    | 53        |
|                                                                                                                                                                                                                                                                                                                                                                                                                                                                                              | K               | Return to Field               | 167   | 167       |
|                                                                                                                                                                                                                                                                                                                                                                                                                                                                                              | L               | Other Live Outcomes           | 0     | 0         |
|                                                                                                                                                                                                                                                                                                                                                                                                                                                                                              | М               | Subtotal: Live Outcomes       | 433   | 433       |
|                                                                                                                                                                                                                                                                                                                                                                                                                                                                                              | N               |                               |       | 16        |
|                                                                                                                                                                                                                                                                                                                                                                                                                                                                                              | 0               | Lost in Care                  | 2     | 2         |
|                                                                                                                                                                                                                                                                                                                                                                                                                                                                                              | Р               | Shelter Euthanasia            | 74    | 74        |
|                                                                                                                                                                                                                                                                                                                                                                                                                                                                                              | Q               | Owner Intended Euthanasia     | 5     | 5         |
|                                                                                                                                                                                                                                                                                                                                                                                                                                                                                              | R               | Subtotal: Other Outcomes      | 97    | 97        |
|                                                                                                                                                                                                                                                                                                                                                                                                                                                                                              |                 | Feline Total Outcome          | 530   | 530       |
| Canine                                                                                                                                                                                                                                                                                                                                                                                                                                                                                       | Н               | Adoption                      | 57    | 57        |
|                                                                                                                                                                                                                                                                                                                                                                                                                                                                                              | I               | Return to Owner               | 39    | 39        |
|                                                                                                                                                                                                                                                                                                                                                                                                                                                                                              | J               | Transferred to Another Agency | 73    | 73        |
| I Return to Owner  J Transferred to Anoth K Return to Field L Other Live Outcome M Subtotal: Live Outcome N Died in Care O Lost in Care P Shelter Euthanasia Q Owner Intended Eut R Subtotal: Other Outcome I Return to Owner J Transferred to Anoth K Return to Field L Other Live Outcome M Subtotal: Live Outcome M Subtotal: Live Outcome Canine I Return to Field Cother Live Outcome N Died in Care D Lost in Care P Shelter Euthanasia Q Owner Intended Eut R Subtotal: Other Outcome | Return to Field | 0                             | 0     |           |
|                                                                                                                                                                                                                                                                                                                                                                                                                                                                                              | L               | Other Live Outcomes           | 0     | 0         |
|                                                                                                                                                                                                                                                                                                                                                                                                                                                                                              |                 | Subtotal: Live Outcomes       | 169   | 169       |
|                                                                                                                                                                                                                                                                                                                                                                                                                                                                                              | N               | Died in Care                  | 2     | 2         |
|                                                                                                                                                                                                                                                                                                                                                                                                                                                                                              | 0               | Lost in Care                  | 0     | 0         |
|                                                                                                                                                                                                                                                                                                                                                                                                                                                                                              | Р               | Shelter Euthanasia            | 9     | 9         |
|                                                                                                                                                                                                                                                                                                                                                                                                                                                                                              | Q               | Owner Intended Euthanasia     | 11    | 11        |
|                                                                                                                                                                                                                                                                                                                                                                                                                                                                                              | R               | Subtotal: Other Outcomes      | 22    | 22        |
|                                                                                                                                                                                                                                                                                                                                                                                                                                                                                              |                 | Canine Total Outcome          | 191   | 191       |
|                                                                                                                                                                                                                                                                                                                                                                                                                                                                                              | Н               | Adoption                      | 265   | 265       |

6/8/2022 8:35:51 AM

| I | Return to Owner               | 44  | 44  |
|---|-------------------------------|-----|-----|
| J | Transferred to Another Agency | 126 | 126 |
| K | Return to Field               | 167 | 167 |
| L | Other Live Outcomes           | 0   | 0   |
| N | Died in Care                  | 18  | 18  |
| 0 | Lost in Care                  | 2   | 2   |
| Р | Shelter Euthanasia            | 83  | 83  |
| Q | Owner Intended Euthanasia     | 16  | 16  |
| S | Total Outcome                 | 721 | 721 |
|   |                               |     |     |

|           | TOTAL           |                  | Canine        |              | Feline              |               |              |                     |               |
|-----------|-----------------|------------------|---------------|--------------|---------------------|---------------|--------------|---------------------|---------------|
|           | Live<br>Release | Live Release (%) | Change<br>(%) | Live Release | Live Release<br>(%) | Change<br>(%) | Live Release | Live Release<br>(%) | Change<br>(%) |
| May. 2021 | 602             | 85.39%           | NaN           | 169          | 93.89%              | NaN           | 433          | 82.48%              | NaN           |