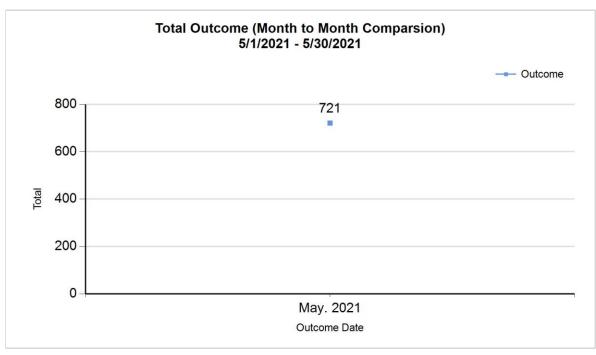

6/8/2022 8:35:51 AM

| R | Subtotal: Other Outcomes [N+O+P+Q]       | 97     | 22     | 119    | 119    |
|---|------------------------------------------|--------|--------|--------|--------|
| S | Total Outcomes<br>[ M + R ]              | 530    | 191    | 721    | 721    |
|   |                                          |        |        |        |        |
|   | Asilomar "Lite" Live Release Rate:       | 82.48% | 93.89% | 85.39% | 85.39% |
|   | Canine Asilomar "Lite" Live Release Rate |        |        | 93.89% | 93.89% |
|   | Feline Asilomar "Lite" Live Release Rate |        |        | 82.48% | 82.48% |

6/8/2022 8:35:51 AM

| I | Return to Owner               | 44  | 44  |
|---|-------------------------------|-----|-----|
| J | Transferred to Another Agency | 126 | 126 |
| K | Return to Field               | 167 | 167 |
| L | Other Live Outcomes           | 0   | 0   |
| N | Died in Care                  | 18  | 18  |
| 0 | Lost in Care                  | 2   | 2   |
| Р | Shelter Euthanasia            | 83  | 83  |
| Q | Owner Intended Euthanasia     | 16  | 16  |
| S | Total Outcome                 | 721 | 721 |
|   |                               |     |     |