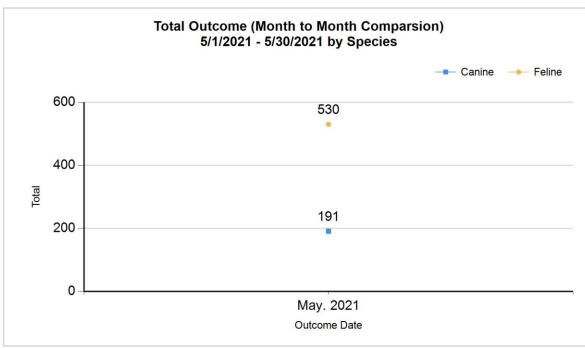

6/8/2022 8:35:51 AM

| R | Subtotal: Other Outcomes [N+O+P+Q]       | 97     | 22     | 119    | 119    |
|---|------------------------------------------|--------|--------|--------|--------|
| S | Total Outcomes<br>[ M + R ]              | 530    | 191    | 721    | 721    |
|   |                                          |        |        |        |        |
|   | Asilomar "Lite" Live Release Rate:       | 82.48% | 93.89% | 85.39% | 85.39% |
|   | Canine Asilomar "Lite" Live Release Rate |        |        | 93.89% | 93.89% |
|   | Feline Asilomar "Lite" Live Release Rate |        |        | 82.48% | 82.48% |

| <b>Outcome Statistics Pivoted by Species</b> |
|----------------------------------------------|
| (5/1/2021 - 5/30/2021                        |

Month to Month Comparison

| Species                                                                                                                                                                                                                                                                                                                                                                                                                                                                                      |                 | Name                          | Total | May. 2021 |
|----------------------------------------------------------------------------------------------------------------------------------------------------------------------------------------------------------------------------------------------------------------------------------------------------------------------------------------------------------------------------------------------------------------------------------------------------------------------------------------------|-----------------|-------------------------------|-------|-----------|
| Feline                                                                                                                                                                                                                                                                                                                                                                                                                                                                                       | Н               | Adoption                      | 208   | 208       |
|                                                                                                                                                                                                                                                                                                                                                                                                                                                                                              | I               | Return to Owner               | 5     | 5         |
|                                                                                                                                                                                                                                                                                                                                                                                                                                                                                              | J               | Transferred to Another Agency | 53    | 53        |
|                                                                                                                                                                                                                                                                                                                                                                                                                                                                                              | K               | Return to Field               | 167   | 167       |
|                                                                                                                                                                                                                                                                                                                                                                                                                                                                                              | L               | Other Live Outcomes           | 0     | 0         |
|                                                                                                                                                                                                                                                                                                                                                                                                                                                                                              | М               | Subtotal: Live Outcomes       | 433   | 433       |
|                                                                                                                                                                                                                                                                                                                                                                                                                                                                                              | N               |                               |       | 16        |
|                                                                                                                                                                                                                                                                                                                                                                                                                                                                                              | 0               | Lost in Care                  | 2     | 2         |
|                                                                                                                                                                                                                                                                                                                                                                                                                                                                                              | Р               | Shelter Euthanasia            | 74    | 74        |
|                                                                                                                                                                                                                                                                                                                                                                                                                                                                                              | Q               | Owner Intended Euthanasia     | 5     | 5         |
|                                                                                                                                                                                                                                                                                                                                                                                                                                                                                              | R               | Subtotal: Other Outcomes      | 97    | 97        |
|                                                                                                                                                                                                                                                                                                                                                                                                                                                                                              |                 | Feline Total Outcome          | 530   | 530       |
| Canine                                                                                                                                                                                                                                                                                                                                                                                                                                                                                       | Н               | Adoption                      | 57    | 57        |
|                                                                                                                                                                                                                                                                                                                                                                                                                                                                                              | I               | Return to Owner               | 39    | 39        |
|                                                                                                                                                                                                                                                                                                                                                                                                                                                                                              | J               | Transferred to Another Agency | 73    | 73        |
| I Return to Owner  J Transferred to Anoth K Return to Field L Other Live Outcome M Subtotal: Live Outcome N Died in Care O Lost in Care P Shelter Euthanasia Q Owner Intended Eut R Subtotal: Other Outcome I Return to Owner J Transferred to Anoth K Return to Field L Other Live Outcome M Subtotal: Live Outcome M Subtotal: Live Outcome Canine I Return to Field Cother Live Outcome N Died in Care D Lost in Care P Shelter Euthanasia Q Owner Intended Eut R Subtotal: Other Outcome | Return to Field | 0                             | 0     |           |
|                                                                                                                                                                                                                                                                                                                                                                                                                                                                                              | L               | Other Live Outcomes           | 0     | 0         |
|                                                                                                                                                                                                                                                                                                                                                                                                                                                                                              |                 | Subtotal: Live Outcomes       | 169   | 169       |
|                                                                                                                                                                                                                                                                                                                                                                                                                                                                                              | N               | Died in Care                  | 2     | 2         |
|                                                                                                                                                                                                                                                                                                                                                                                                                                                                                              | 0               | Lost in Care                  | 0     | 0         |
|                                                                                                                                                                                                                                                                                                                                                                                                                                                                                              | Р               | Shelter Euthanasia            | 9     | 9         |
|                                                                                                                                                                                                                                                                                                                                                                                                                                                                                              | Q               | Owner Intended Euthanasia     | 11    | 11        |
|                                                                                                                                                                                                                                                                                                                                                                                                                                                                                              | R               | Subtotal: Other Outcomes      | 22    | 22        |
|                                                                                                                                                                                                                                                                                                                                                                                                                                                                                              |                 | Canine Total Outcome          | 191   | 191       |
|                                                                                                                                                                                                                                                                                                                                                                                                                                                                                              | Н               | Adoption                      | 265   | 265       |