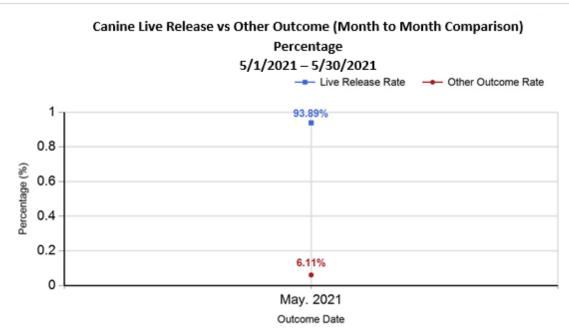

6/8/2022 8:35:51 AM

| R | Subtotal: Other Outcomes [N+O+P+Q]       | 97     | 22     | 119    | 119    |
|---|------------------------------------------|--------|--------|--------|--------|
| S | Total Outcomes<br>[ M + R ]              | 530    | 191    | 721    | 721    |
|   |                                          |        |        |        |        |
|   | Asilomar "Lite" Live Release Rate:       | 82.48% | 93.89% | 85.39% | 85.39% |
|   | Canine Asilomar "Lite" Live Release Rate |        |        | 93.89% | 93.89% |
|   | Feline Asilomar "Lite" Live Release Rate |        |        | 82.48% | 82.48% |

|           | TOTAL           |                  | Canine        |              | Feline              |               |              |                     |               |
|-----------|-----------------|------------------|---------------|--------------|---------------------|---------------|--------------|---------------------|---------------|
|           | Live<br>Release | Live Release (%) | Change<br>(%) | Live Release | Live Release<br>(%) | Change<br>(%) | Live Release | Live Release<br>(%) | Change<br>(%) |
| May. 2021 | 602             | 85.39%           | NaN           | 169          | 93.89%              | NaN           | 433          | 82.48%              | NaN           |