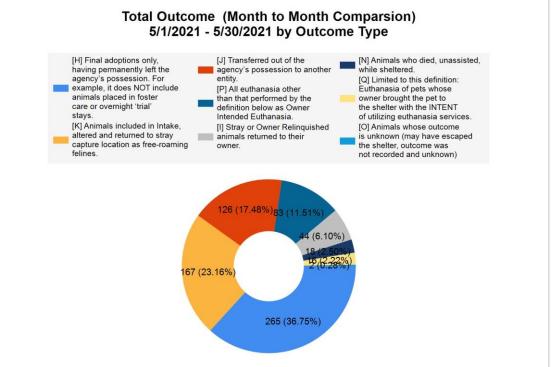

Intake & Outcome Statistics (5/1/2021 - 5/30/2021) Pivoted by Intake & Outcome Month to Month Comparison

| Pivoted by Intake & Outcome |                                           |        |        |       |           |
|-----------------------------|-------------------------------------------|--------|--------|-------|-----------|
|                             |                                           | Feline | Canine | Total | May. 2021 |
|                             | LIVE INTAKE                               |        |        |       |           |
| В                           | Stray/At Large                            | 669    | 140    | 809   | 809       |
| С                           | Relinquished by Owner                     | 56     | 30     | 86    | 86        |
| D                           | Owner Intended Euthanasia                 | 4      | 6      | 10    | 10        |
| E                           | Transferred in from Agency (In State)     | 0      | 0      | 0     | 0         |
| E                           | Transferred in from Agency (Out of State) | 0      | 0      | 0     | 0         |
| F                           | Cruelty/Confiscate (Other Intakes)        | 1      | 11     | 12    | 12        |
| F                           | Born in the Shelter (Other Intakes)       | 0      | 0      | 0     | 0         |
| F                           | Returns (Other Intakes)                   | 4      | 2      | 6     | 6         |
| G                           | Total Live Intake [B+C+D+E+F]             | 734    | 189    | 923   | 923       |
|                             | OUTCOMES                                  |        |        |       |           |
| Н                           | Adoption                                  | 208    | 57     | 265   | 265       |
| ı                           | Return to Owner                           | 5      | 39     | 44    | 44        |
| J                           | Transferred to Another Agency             | 53     | 73     | 126   | 126       |
| K                           | Return to Field                           | 167    | 0      | 167   | 167       |
| L                           | Other Live Outcomes                       | 0      | 0      | 0     | 0         |
| M                           | Subtotal: Live Outcomes [H+I+J+K+L]       | 433    | 169    | 602   | 602       |
| N                           | Died in Care                              | 16     | 2      | 18    | 18        |
| 0                           | Lost in Care                              | 2      | 0      | 2     | 2         |
| Р                           | Shelter Euthanasia                        | 74     | 9      | 83    | 83        |
| Q                           | Owner Intended Euthanasia                 | 5      | 11     | 16    | 16        |

6/8/2022 8:35:51 AM

| I | Return to Owner               | 44  | 44  |
|---|-------------------------------|-----|-----|
| J | Transferred to Another Agency | 126 | 126 |
| K | Return to Field               | 167 | 167 |
| L | Other Live Outcomes           | 0   | 0   |
| N | Died in Care                  | 18  | 18  |
| 0 | Lost in Care                  | 2   | 2   |
| Р | Shelter Euthanasia            | 83  | 83  |
| Q | Owner Intended Euthanasia     | 16  | 16  |
| S | Total Outcome                 | 721 | 721 |
|   |                               |     |     |