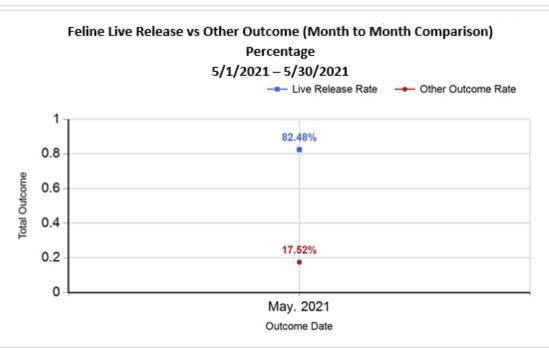

6/8/2022 8:35:51 AM

| R | Subtotal: Other Outcomes [N+O+P+Q]       | 97     | 22     | 119    | 119    |
|---|------------------------------------------|--------|--------|--------|--------|
| S | Total Outcomes<br>[ M + R ]              | 530    | 191    | 721    | 721    |
|   |                                          |        |        |        |        |
|   | Asilomar "Lite" Live Release Rate:       | 82.48% | 93.89% | 85.39% | 85.39% |
|   | Canine Asilomar "Lite" Live Release Rate |        |        | 93.89% | 93.89% |
|   | Feline Asilomar "Lite" Live Release Rate |        |        | 82.48% | 82.48% |

|           | TOTAL           |                  | Canine        |              | Feline              |               |              |                     |               |
|-----------|-----------------|------------------|---------------|--------------|---------------------|---------------|--------------|---------------------|---------------|
|           | Live<br>Release | Live Release (%) | Change<br>(%) | Live Release | Live Release<br>(%) | Change<br>(%) | Live Release | Live Release<br>(%) | Change<br>(%) |
| May. 2021 | 602             | 85.39%           | NaN           | 169          | 93.89%              | NaN           | 433          | 82.48%              | NaN           |