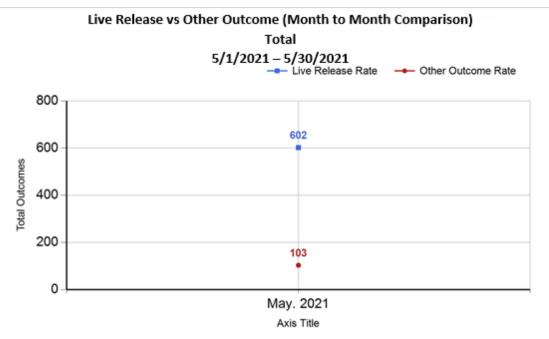

6/8/2022 8:35:51 AM

| R | Subtotal: Other Outcomes [N+O+P+Q]       | 97     | 22     | 119    | 119    |
|---|------------------------------------------|--------|--------|--------|--------|
| S | Total Outcomes<br>[ M + R ]              | 530    | 191    | 721    | 721    |
|   |                                          |        |        |        |        |
|   | Asilomar "Lite" Live Release Rate:       | 82.48% | 93.89% | 85.39% | 85.39% |
|   | Canine Asilomar "Lite" Live Release Rate |        |        | 93.89% | 93.89% |
|   | Feline Asilomar "Lite" Live Release Rate |        |        | 82.48% | 82.48% |

|           | TOTAL           |                  | Canine        |              | Feline              |               |              |                     |               |
|-----------|-----------------|------------------|---------------|--------------|---------------------|---------------|--------------|---------------------|---------------|
|           | Live<br>Release | Live Release (%) | Change<br>(%) | Live Release | Live Release<br>(%) | Change<br>(%) | Live Release | Live Release<br>(%) | Change<br>(%) |
| May. 2021 | 602             | 85.39%           | NaN           | 169          | 93.89%              | NaN           | 433          | 82.48%              | NaN           |