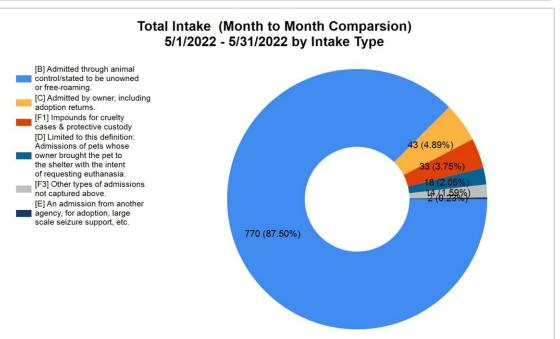

Intake & Outcome Statistics (5/1/2022 - 5/31/2022) Pivoted by Intake & Outcome Month to Month Comparison

|   |                                           | Canine | Feline | Total | May. 2022 |
|---|-------------------------------------------|--------|--------|-------|-----------|
|   | LIVE INTAKE                               |        |        |       |           |
| В | Stray/At Large                            | 132    | 638    | 770   | 770       |
| С | Relinquished by Owner                     | 22     | 21     | 43    | 43        |
| D | Owner Intended Euthanasia                 | 11     | 7      | 18    | 18        |
| Е | Transferred in from Agency (In State)     | 2      | 0      | 2     | 2         |
| E | Transferred in from Agency (Out of State) | 0      | 0      | 0     | 0         |
| F | Cruelty/Confiscate (Other Intakes)        | 20     | 13     | 33    | 33        |
| F | Born in the Shelter (Other Intakes)       | 0      | 0      | 0     | 0         |
| F | Returns (Other Intakes)                   | 12     | 2      | 14    | 14        |
| G | Total Live Intake [B+C+D+E+F]             | 199    | 681    | 880   | 880       |
|   | OUTCOMES                                  |        |        |       |           |
| Н | Adoption                                  | 89     | 221    | 310   | 310       |
| ı | Return to Owner                           | 44     | 4      | 48    | 48        |
| J | Transferred to Another Agency             | 24     | 1      | 25    | 25        |
| K | Return to Field                           | 0      | 166    | 166   | 166       |
| L | Other Live Outcomes                       | 0      | 0      | 0     | 0         |
| M | Subtotal: Live Outcomes [H+I+J+K+L]       | 157    | 392    | 549   | 549       |
| N | Died in Care                              | 0      | 27     | 27    | 27        |
| 0 | Lost in Care                              | 0      | 0      | 0     | 0         |
| Р | Shelter Euthanasia                        | 24     | 68     | 92    | 92        |
| Q | Owner Intended Euthanasia                 | 15     | 8      | 23    | 23        |

6/8/2022 1:32:15 PM

| D | Owner Intended Euthanasia                 | 18  | 18  |
|---|-------------------------------------------|-----|-----|
| E | Transferred in from Agency (In State)     | 2   | 2   |
| E | Transferred in from Agency (Out of State) | 0   | 0   |
| F | Cruelty/Confiscate (Other Intakes)        | 33  | 33  |
| F | Returns (Other Intakes)                   | 14  | 14  |
| F | Born in the Shelter (Other Intakes)       | 0   | 0   |
| G | Total Live Intake                         | 880 | 880 |
|   |                                           |     |     |