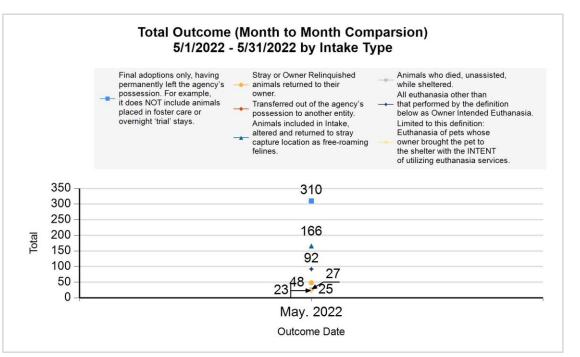

Intake & Outcome Statistics (5/1/2022 - 5/31/2022) Pivoted by Intake & Outcome Month to Month Comparison

|   |                                           | Canine | Feline | Total | May. 2022 |
|---|-------------------------------------------|--------|--------|-------|-----------|
|   | LIVE INTAKE                               |        |        |       |           |
| В | Stray/At Large                            | 132    | 638    | 770   | 770       |
| С | Relinquished by Owner                     | 22     | 21     | 43    | 43        |
| D | Owner Intended Euthanasia                 | 11     | 7      | 18    | 18        |
| Е | Transferred in from Agency (In State)     | 2      | 0      | 2     | 2         |
| E | Transferred in from Agency (Out of State) | 0      | 0      | 0     | 0         |
| F | Cruelty/Confiscate (Other Intakes)        | 20     | 13     | 33    | 33        |
| F | Born in the Shelter (Other Intakes)       | 0      | 0      | 0     | 0         |
| F | Returns (Other Intakes)                   | 12     | 2      | 14    | 14        |
| G | Total Live Intake [B+C+D+E+F]             | 199    | 681    | 880   | 880       |
|   | OUTCOMES                                  |        |        |       |           |
| Н | Adoption                                  | 89     | 221    | 310   | 310       |
| ı | Return to Owner                           | 44     | 4      | 48    | 48        |
| J | Transferred to Another Agency             | 24     | 1      | 25    | 25        |
| K | Return to Field                           | 0      | 166    | 166   | 166       |
| L | Other Live Outcomes                       | 0      | 0      | 0     | 0         |
| M | Subtotal: Live Outcomes [H+I+J+K+L]       | 157    | 392    | 549   | 549       |
| N | Died in Care                              | 0      | 27     | 27    | 27        |
| 0 | Lost in Care                              | 0      | 0      | 0     | 0         |
| Р | Shelter Euthanasia                        | 24     | 68     | 92    | 92        |
| Q | Owner Intended Euthanasia                 | 15     | 8      | 23    | 23        |

6/8/2022 1:32:15 PM

| I | Return to Owner               | 48  | 48  |
|---|-------------------------------|-----|-----|
| J | Transferred to Another Agency | 25  | 25  |
| K | Return to Field               | 166 | 166 |
| L | Other Live Outcomes           | 0   | 0   |
| N | Died in Care                  | 27  | 27  |
| 0 | Lost in Care                  | 0   | 0   |
| Р | Shelter Euthanasia            | 92  | 92  |
| Q | Owner Intended Euthanasia     | 23  | 23  |
| S | Total Outcome                 | 691 | 691 |
|   |                               |     |     |