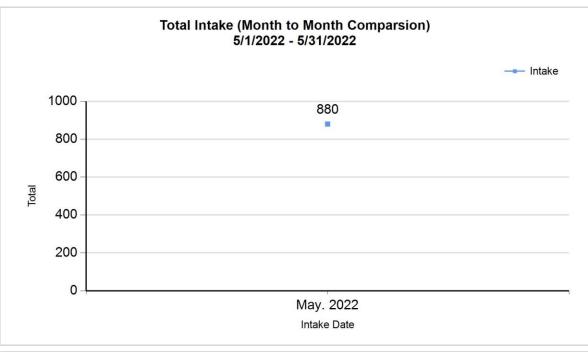

## Intake Statistics Pivoted by Species (5/1/2022 - 5/31/2022)

| Month to   |
|------------|
| Month      |
| Comparison |

| Specie<br>s |   | Name                                      | Total | May. 2022 |
|-------------|---|-------------------------------------------|-------|-----------|
| Canine      | В | Stray/At Large                            | 132   | 132       |
|             | С | Relinquished by Owner                     | 22    | 22        |
|             | D | Owner Intended Euthanasia                 | 11    | 11        |
|             | E | Transferred in from Agency (In State)     | 2     | 2         |
|             | E | Transferred in from Agency (Out of State) | 0     | 0         |
|             | F | Cruelty/Confiscate (Other Intakes)        | 20    | 20        |
|             | F | Returns (Other Intakes)                   | 12    | 12        |
|             | F | Born in the Shelter (Other Intakes)       | 0     | 0         |
|             |   | Canine Live Intake                        | 199   | 199       |
| Feline      | В | Stray/At Large                            | 638   | 638       |
|             | С | Relinquished by Owner                     | 21    | 21        |
|             | D | Owner Intended Euthanasia                 | 7     | 7         |
|             | Е | Transferred in from Agency (In State)     | 0     | 0         |
|             | E | Transferred in from Agency (Out of State) | 0     | 0         |
|             | F | Cruelty/Confiscate (Other Intakes)        | 13    | 13        |
|             | F | Returns (Other Intakes)                   | 2     | 2         |
|             | F | Born in the Shelter (Other Intakes)       | 0     | 0         |
|             |   | Feline Live Intake                        | 681   | 681       |
|             | В | Stray/At Large                            | 770   | 770       |
|             | С | Relinquished by Owner                     | 43    | 43        |

6/8/2022 1:32:15 PM

| D | Owner Intended Euthanasia                 | 18  | 18  |
|---|-------------------------------------------|-----|-----|
| E | Transferred in from Agency (In State)     | 2   | 2   |
| E | Transferred in from Agency (Out of State) | 0   | 0   |
| F | Cruelty/Confiscate (Other Intakes)        | 33  | 33  |
| F | Returns (Other Intakes)                   | 14  | 14  |
| F | Born in the Shelter (Other Intakes)       | 0   | 0   |
| G | Total Live Intake                         | 880 | 880 |
|   |                                           |     |     |