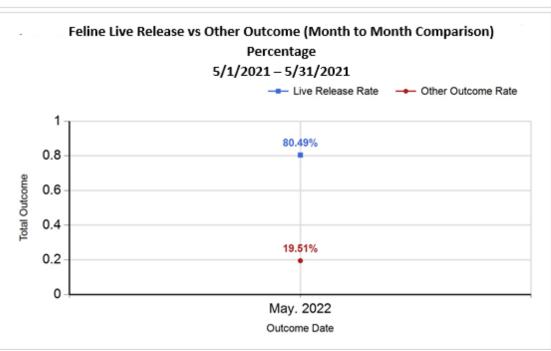

6/8/2022 1:32:15 PM

| R | Subtotal: Other Outcomes [N+O+P+Q]       | 39     | 103    | 142    | 142    |
|---|------------------------------------------|--------|--------|--------|--------|
| S | Total Outcomes [ M + R ]                 | 196    | 495    | 691    | 691    |
|   |                                          |        |        |        |        |
|   | Asilomar "Lite" Live Release Rate:       | 86.74% | 80.49% | 82.19% | 82.19% |
|   | Canine Asilomar "Lite" Live Release Rate |        |        | 86.74% | 86.74% |
|   | Feline Asilomar "Lite" Live Release Rate |        |        | 80.49% | 80.49% |

|           | TOTAL           |                  |               | Canine       |                     | Feline        |              |                     |               |
|-----------|-----------------|------------------|---------------|--------------|---------------------|---------------|--------------|---------------------|---------------|
|           | Live<br>Release | Live Release (%) | Change<br>(%) | Live Release | Live Release<br>(%) | Change<br>(%) | Live Release | Live Release<br>(%) | Change<br>(%) |
| May. 2022 | 549             | 82.19%           | NaN           | 157          | 86.74%              | NaN           | 392          | 80.49%              | NaN           |