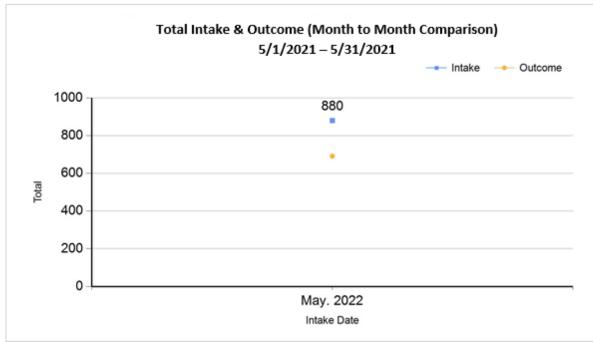

Intake & Outcome Statistics (5/1/2022 - 5/31/2022) Pivoted by Intake & Outcome Month to Month Comparison

|   |                                           | Canine | Feline | Total | May. 2022 |
|---|-------------------------------------------|--------|--------|-------|-----------|
|   | LIVE INTAKE                               |        |        |       |           |
| В | Stray/At Large                            | 132    | 638    | 770   | 770       |
| С | Relinquished by Owner                     | 22     | 21     | 43    | 43        |
| D | Owner Intended Euthanasia                 | 11     | 7      | 18    | 18        |
| Е | Transferred in from Agency (In State)     | 2      | 0      | 2     | 2         |
| E | Transferred in from Agency (Out of State) | 0      | 0      | 0     | 0         |
| F | Cruelty/Confiscate (Other Intakes)        | 20     | 13     | 33    | 33        |
| F | Born in the Shelter (Other Intakes)       | 0      | 0      | 0     | 0         |
| F | Returns (Other Intakes)                   | 12     | 2      | 14    | 14        |
| G | Total Live Intake [B+C+D+E+F]             | 199    | 681    | 880   | 880       |
|   | OUTCOMES                                  |        |        |       |           |
| Н | Adoption                                  | 89     | 221    | 310   | 310       |
| ı | Return to Owner                           | 44     | 4      | 48    | 48        |
| J | Transferred to Another Agency             | 24     | 1      | 25    | 25        |
| K | Return to Field                           | 0      | 166    | 166   | 166       |
| L | Other Live Outcomes                       | 0      | 0      | 0     | 0         |
| M | Subtotal: Live Outcomes [H+I+J+K+L]       | 157    | 392    | 549   | 549       |
| N | Died in Care                              | 0      | 27     | 27    | 27        |
| 0 | Lost in Care                              | 0      | 0      | 0     | 0         |
| Р | Shelter Euthanasia                        | 24     | 68     | 92    | 92        |
| Q | Owner Intended Euthanasia                 | 15     | 8      | 23    | 23        |