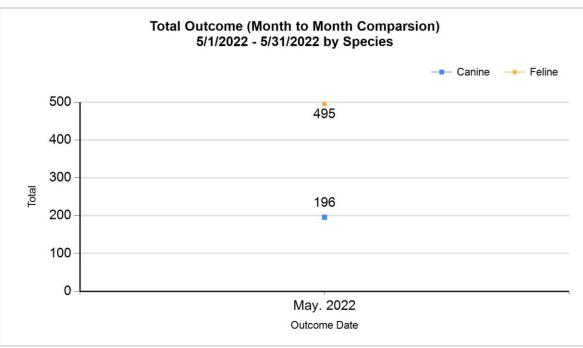

6/8/2022 1:32:15 PM

| R | Subtotal: Other Outcomes [N+O+P+Q]       | 39     | 103    | 142    | 142    |
|---|------------------------------------------|--------|--------|--------|--------|
| S | Total Outcomes [ M + R ]                 | 196    | 495    | 691    | 691    |
|   |                                          |        |        |        |        |
|   | Asilomar "Lite" Live Release Rate:       | 86.74% | 80.49% | 82.19% | 82.19% |
|   | Canine Asilomar "Lite" Live Release Rate |        |        | 86.74% | 86.74% |
|   | Feline Asilomar "Lite" Live Release Rate |        |        | 80.49% | 80.49% |

| Month to   |
|------------|
| Month      |
| Comparison |

| Species |   | Name                          | Total | May. 2022 |
|---------|---|-------------------------------|-------|-----------|
| Canine  | Н | Adoption                      | 89    | 89        |
|         | ı | Return to Owner               | 44    | 44        |
|         | J | Transferred to Another Agency | 24    | 24        |
|         | K | Return to Field               | 0     | 0         |
|         | L | Other Live Outcomes           | 0     | 0         |
|         | М | Subtotal: Live Outcomes       | 157   | 157       |
|         | N | Died in Care                  | 0     | 0         |
|         | 0 | Lost in Care                  | 0     | 0         |
|         | Р | Shelter Euthanasia            | 24    | 24        |
|         | Q | Owner Intended Euthanasia     | 15    | 15        |
|         | R | R Subtotal: Other Outcomes 3  |       | 39        |
|         |   | Canine Total Outcome          | 196   | 196       |
| Feline  | Н | Adoption                      | 221   | 221       |
|         | ı | Return to Owner               | 4     | 4         |
|         | J | Transferred to Another Agency | 1     | 1         |
|         | K | Return to Field               | 166   | 166       |
|         | L | Other Live Outcomes           | 0     | 0         |
|         | М | Subtotal: Live Outcomes       | 392   | 392       |
|         | N | Died in Care                  | 27    | 27        |
|         | 0 | Lost in Care                  | 0     | 0         |
|         | Р | Shelter Euthanasia            | 68    | 68        |
|         | Q | Owner Intended Euthanasia     | 8     | 8         |
|         | R | R Subtotal: Other Outcomes    |       | 103       |
|         |   | Feline Total Outcome          | 495   | 495       |
|         | Н | Adoption                      | 310   | 310       |