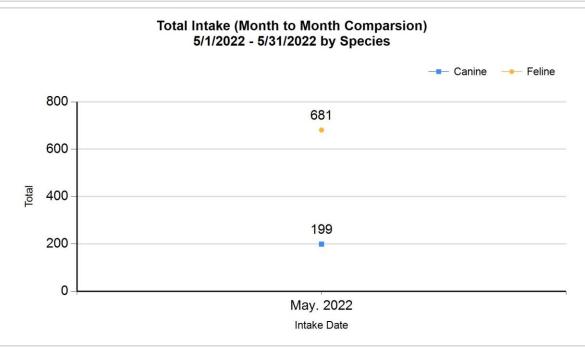

## Intake Statistics Pivoted by Species (5/1/2022 - 5/31/2022)

| Month to   |
|------------|
| Month      |
| Comparison |

| Specie<br>s |   | Name                                      | Total | May. 2022 |
|-------------|---|-------------------------------------------|-------|-----------|
| Canine      | В | Stray/At Large                            | 132   | 132       |
|             | С | Relinquished by Owner                     | 22    | 22        |
|             | D | Owner Intended Euthanasia                 | 11    | 11        |
|             | E | Transferred in from Agency (In State)     | 2     | 2         |
|             | E | Transferred in from Agency (Out of State) | 0     | 0         |
|             | F | Cruelty/Confiscate (Other Intakes)        | 20    | 20        |
|             | F | Returns (Other Intakes)                   | 12    | 12        |
|             | F | Born in the Shelter (Other Intakes)       | 0     | 0         |
|             |   | Canine Live Intake                        | 199   | 199       |
| Feline      | В | Stray/At Large                            | 638   | 638       |
|             | С | Relinquished by Owner                     | 21    | 21        |
|             | D | Owner Intended Euthanasia                 | 7     | 7         |
|             | Е | Transferred in from Agency (In State)     | 0     | 0         |
|             | E | Transferred in from Agency (Out of State) | 0     | 0         |
|             | F | Cruelty/Confiscate (Other Intakes)        | 13    | 13        |
|             | F | Returns (Other Intakes)                   | 2     | 2         |
|             | F | Born in the Shelter (Other Intakes)       | 0     | 0         |
|             |   | Feline Live Intake                        | 681   | 681       |
|             | В | Stray/At Large                            | 770   | 770       |
|             | С | Relinquished by Owner                     | 43    | 43        |

6/8/2022 1:32:15 PM

| D | Owner Intended Euthanasia                 | 18  | 18  |
|---|-------------------------------------------|-----|-----|
| E | Transferred in from Agency (In State)     | 2   | 2   |
| E | Transferred in from Agency (Out of State) | 0   | 0   |
| F | Cruelty/Confiscate (Other Intakes)        | 33  | 33  |
| F | Returns (Other Intakes)                   | 14  | 14  |
| F | Born in the Shelter (Other Intakes)       | 0   | 0   |
| G | Total Live Intake                         | 880 | 880 |
|   |                                           |     |     |