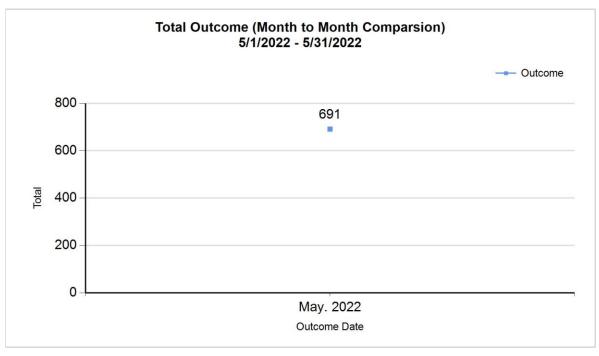

6/8/2022 1:32:15 PM

| R | Subtotal: Other Outcomes [N+O+P+Q]       | 39     | 103    | 142    | 142    |
|---|------------------------------------------|--------|--------|--------|--------|
| S | Total Outcomes [ M + R ]                 | 196    | 495    | 691    | 691    |
|   |                                          |        |        |        |        |
|   | Asilomar "Lite" Live Release Rate:       | 86.74% | 80.49% | 82.19% | 82.19% |
|   | Canine Asilomar "Lite" Live Release Rate |        |        | 86.74% | 86.74% |
|   | Feline Asilomar "Lite" Live Release Rate |        |        | 80.49% | 80.49% |

6/8/2022 1:32:15 PM

| I | Return to Owner               | 48  | 48  |
|---|-------------------------------|-----|-----|
| J | Transferred to Another Agency | 25  | 25  |
| K | Return to Field               | 166 | 166 |
| L | Other Live Outcomes           | 0   | 0   |
| N | Died in Care                  | 27  | 27  |
| 0 | Lost in Care                  | 0   | 0   |
| Р | Shelter Euthanasia            | 92  | 92  |
| Q | Owner Intended Euthanasia     | 23  | 23  |
| S | Total Outcome                 | 691 | 691 |
|   |                               |     |     |