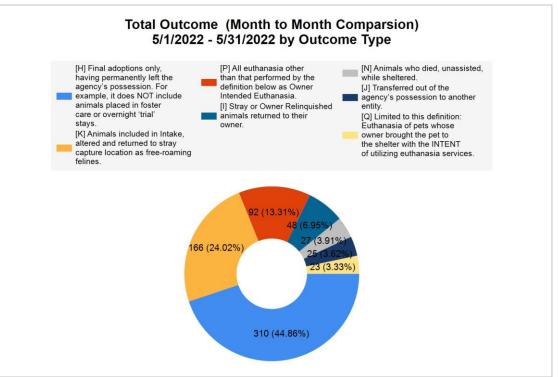

Intake & Outcome Statistics (5/1/2022 - 5/31/2022) Pivoted by Intake & Outcome Month to Month Comparison

|   |                                           | Canine | Feline | Total | May. 2022 |
|---|-------------------------------------------|--------|--------|-------|-----------|
|   | LIVE INTAKE                               |        |        |       |           |
| В | Stray/At Large                            | 132    | 638    | 770   | 770       |
| С | Relinquished by Owner                     | 22     | 21     | 43    | 43        |
| D | Owner Intended Euthanasia                 | 11     | 7      | 18    | 18        |
| Е | Transferred in from Agency (In State)     | 2      | 0      | 2     | 2         |
| E | Transferred in from Agency (Out of State) | 0      | 0      | 0     | 0         |
| F | Cruelty/Confiscate (Other Intakes)        | 20     | 13     | 33    | 33        |
| F | Born in the Shelter (Other Intakes)       | 0      | 0      | 0     | 0         |
| F | Returns (Other Intakes)                   | 12     | 2      | 14    | 14        |
| G | Total Live Intake [B+C+D+E+F]             | 199    | 681    | 880   | 880       |
|   | OUTCOMES                                  |        |        |       |           |
| Н | Adoption                                  | 89     | 221    | 310   | 310       |
| ı | Return to Owner                           | 44     | 4      | 48    | 48        |
| J | Transferred to Another Agency             | 24     | 1      | 25    | 25        |
| K | Return to Field                           | 0      | 166    | 166   | 166       |
| L | Other Live Outcomes                       | 0      | 0      | 0     | 0         |
| M | Subtotal: Live Outcomes [H+I+J+K+L]       | 157    | 392    | 549   | 549       |
| N | Died in Care                              | 0      | 27     | 27    | 27        |
| 0 | Lost in Care                              | 0      | 0      | 0     | 0         |
| Р | Shelter Euthanasia                        | 24     | 68     | 92    | 92        |
| Q | Owner Intended Euthanasia                 | 15     | 8      | 23    | 23        |

6/8/2022 1:32:15 PM

| I | Return to Owner               | 48  | 48  |
|---|-------------------------------|-----|-----|
| J | Transferred to Another Agency | 25  | 25  |
| K | Return to Field               | 166 | 166 |
| L | Other Live Outcomes           | 0   | 0   |
| N | Died in Care                  | 27  | 27  |
| 0 | Lost in Care                  | 0   | 0   |
| Р | Shelter Euthanasia            | 92  | 92  |
| Q | Owner Intended Euthanasia     | 23  | 23  |
| S | Total Outcome                 | 691 | 691 |
|   |                               |     |     |