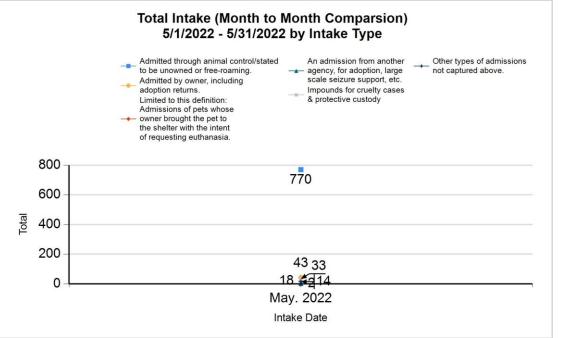

Intake & Outcome Statistics (5/1/2022 - 5/31/2022) Pivoted by Intake & Outcome Month to Month Comparison

|   |                                           | Canine | Feline | Total | May. 2022 |
|---|-------------------------------------------|--------|--------|-------|-----------|
|   | LIVE INTAKE                               |        |        |       |           |
| В | Stray/At Large                            | 132    | 638    | 770   | 770       |
| С | Relinquished by Owner                     | 22     | 21     | 43    | 43        |
| D | Owner Intended Euthanasia                 | 11     | 7      | 18    | 18        |
| Е | Transferred in from Agency (In State)     | 2      | 0      | 2     | 2         |
| E | Transferred in from Agency (Out of State) | 0      | 0      | 0     | 0         |
| F | Cruelty/Confiscate (Other Intakes)        | 20     | 13     | 33    | 33        |
| F | Born in the Shelter (Other Intakes)       | 0      | 0      | 0     | 0         |
| F | Returns (Other Intakes)                   | 12     | 2      | 14    | 14        |
| G | Total Live Intake [B+C+D+E+F]             | 199    | 681    | 880   | 880       |
|   | OUTCOMES                                  |        |        |       |           |
| Н | Adoption                                  | 89     | 221    | 310   | 310       |
| ı | Return to Owner                           | 44     | 4      | 48    | 48        |
| J | Transferred to Another Agency             | 24     | 1      | 25    | 25        |
| K | Return to Field                           | 0      | 166    | 166   | 166       |
| L | Other Live Outcomes                       | 0      | 0      | 0     | 0         |
| M | Subtotal: Live Outcomes [H+I+J+K+L]       | 157    | 392    | 549   | 549       |
| N | Died in Care                              | 0      | 27     | 27    | 27        |
| 0 | Lost in Care                              | 0      | 0      | 0     | 0         |
| Р | Shelter Euthanasia                        | 24     | 68     | 92    | 92        |
| Q | Owner Intended Euthanasia                 | 15     | 8      | 23    | 23        |

6/8/2022 1:32:15 PM

| D | Owner Intended Euthanasia                 | 18  | 18  |
|---|-------------------------------------------|-----|-----|
| E | Transferred in from Agency (In State)     | 2   | 2   |
| E | Transferred in from Agency (Out of State) | 0   | 0   |
| F | Cruelty/Confiscate (Other Intakes)        | 33  | 33  |
| F | Returns (Other Intakes)                   | 14  | 14  |
| F | Born in the Shelter (Other Intakes)       | 0   | 0   |
| G | Total Live Intake                         | 880 | 880 |
|   |                                           |     |     |