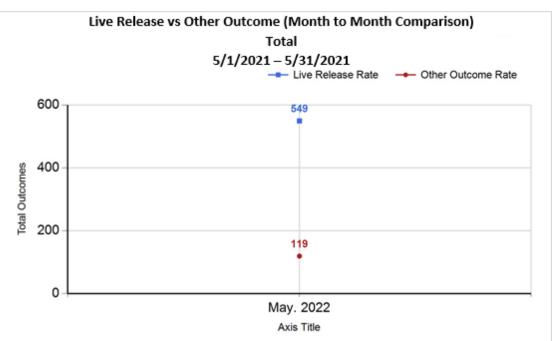

6/8/2022 1:32:15 PM

| R | Subtotal: Other Outcomes [N+O+P+Q]       | 39     | 103    | 142    | 142    |
|---|------------------------------------------|--------|--------|--------|--------|
| S | Total Outcomes [ M + R ]                 | 196    | 495    | 691    | 691    |
|   |                                          |        |        |        |        |
|   | Asilomar "Lite" Live Release Rate:       | 86.74% | 80.49% | 82.19% | 82.19% |
|   | Canine Asilomar "Lite" Live Release Rate |        |        | 86.74% | 86.74% |
|   | Feline Asilomar "Lite" Live Release Rate |        |        | 80.49% | 80.49% |