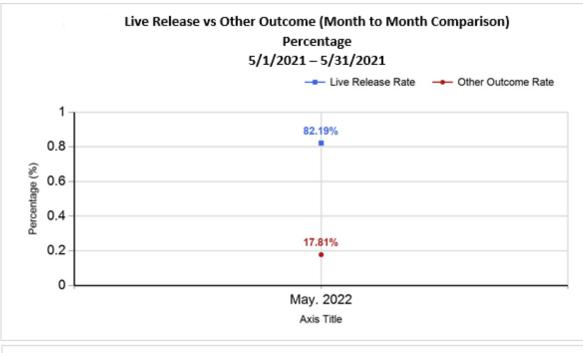

6/8/2022 1:32:15 PM

| R | Subtotal: Other Outcomes [N+O+P+Q]       | 39     | 103    | 142    | 142    |
|---|------------------------------------------|--------|--------|--------|--------|
| S | Total Outcomes [ M + R ]                 | 196    | 495    | 691    | 691    |
|   |                                          |        |        |        |        |
|   | Asilomar "Lite" Live Release Rate:       | 86.74% | 80.49% | 82.19% | 82.19% |
|   | Canine Asilomar "Lite" Live Release Rate |        |        | 86.74% | 86.74% |
|   | Feline Asilomar "Lite" Live Release Rate |        |        | 80.49% | 80.49% |

## Formula:

M / (S subtract Q) 549 / ( 691 subtract 23 ) = 82.19%

Formula:

M / (S subtract Q) 549 / (691 subtract 23 ) = 82.19%