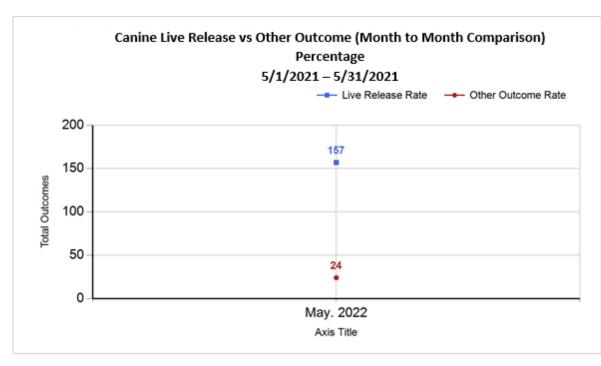

| Month to   |
|------------|
| Month      |
| Comparison |

| Species |   | Name                          | Total | May. 2022 |
|---------|---|-------------------------------|-------|-----------|
| Canine  | Н | Adoption                      | 89    | 89        |
|         | ı | Return to Owner               | 44    | 44        |
|         | J | Transferred to Another Agency | 24    | 24        |
|         | K | Return to Field               | 0     | 0         |
|         | L | Other Live Outcomes           | 0     | 0         |
|         | М | Subtotal: Live Outcomes       | 157   | 157       |
|         | N | Died in Care                  | 0     | 0         |
|         | 0 | Lost in Care                  | 0     | 0         |
|         | Р | Shelter Euthanasia            | 24    | 24        |
|         | Q | Owner Intended Euthanasia     | 15    | 15        |
|         | R | R Subtotal: Other Outcomes 3  |       | 39        |
|         |   | Canine Total Outcome          | 196   | 196       |
| Feline  | Н | Adoption                      | 221   | 221       |
|         | ı | Return to Owner               | 4     | 4         |
|         | J | Transferred to Another Agency | 1     | 1         |
|         | K | Return to Field               | 166   | 166       |
|         | L | Other Live Outcomes           | 0     | 0         |
|         | М | Subtotal: Live Outcomes       | 392   | 392       |
|         | N | Died in Care                  | 27    | 27        |
|         | 0 | Lost in Care                  | 0     | 0         |
|         | Р | Shelter Euthanasia            | 68    | 68        |
|         | Q | Owner Intended Euthanasia     | 8     | 8         |
|         | R | R Subtotal: Other Outcomes    |       | 103       |
|         |   | Feline Total Outcome          | 495   | 495       |
|         | Н | Adoption                      | 310   | 310       |