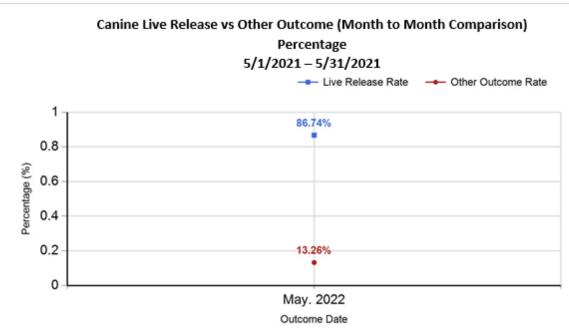

6/8/2022 1:32:15 PM

| R | Subtotal: Other Outcomes [N+O+P+Q]       | 39     | 103    | 142    | 142    |
|---|------------------------------------------|--------|--------|--------|--------|
| S | Total Outcomes [ M + R ]                 | 196    | 495    | 691    | 691    |
|   |                                          |        |        |        |        |
|   | Asilomar "Lite" Live Release Rate:       | 86.74% | 80.49% | 82.19% | 82.19% |
|   | Canine Asilomar "Lite" Live Release Rate |        |        | 86.74% | 86.74% |
|   | Feline Asilomar "Lite" Live Release Rate |        |        | 80.49% | 80.49% |

|           | TOTAL           |                  |               | Canine       |                     | Feline        |              |                     |               |
|-----------|-----------------|------------------|---------------|--------------|---------------------|---------------|--------------|---------------------|---------------|
|           | Live<br>Release | Live Release (%) | Change<br>(%) | Live Release | Live Release<br>(%) | Change<br>(%) | Live Release | Live Release<br>(%) | Change<br>(%) |
| May. 2022 | 549             | 82.19%           | NaN           | 157          | 86.74%              | NaN           | 392          | 80.49%              | NaN           |