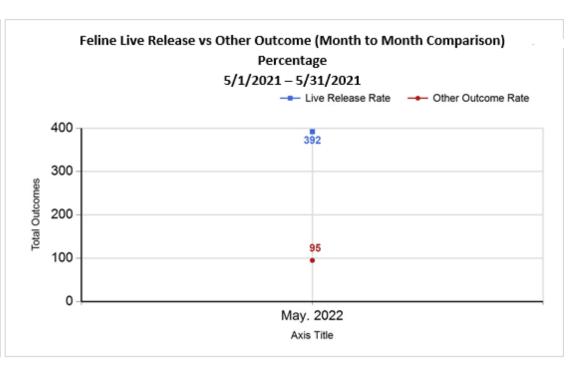

| Month to   |
|------------|
| Month      |
| Comparison |

| Species |   | Name                          | Total | May. 2022 |
|---------|---|-------------------------------|-------|-----------|
| Canine  | Н | Adoption                      | 89    | 89        |
|         | ı | Return to Owner               | 44    | 44        |
|         | J | Transferred to Another Agency | 24    | 24        |
|         | K | Return to Field               | 0     | 0         |
|         | L | Other Live Outcomes           | 0     | 0         |
|         | М | Subtotal: Live Outcomes       | 157   | 157       |
|         | N | Died in Care                  | 0     | 0         |
|         | 0 | Lost in Care                  | 0     | 0         |
|         | Р | Shelter Euthanasia            | 24    | 24        |
|         | Q | Owner Intended Euthanasia     | 15    | 15        |
|         | R | R Subtotal: Other Outcomes 3  |       | 39        |
|         |   | Canine Total Outcome          | 196   | 196       |
| Feline  | Н | Adoption                      | 221   | 221       |
|         | ı | Return to Owner               | 4     | 4         |
|         | J | Transferred to Another Agency | 1     | 1         |
|         | K | Return to Field               | 166   | 166       |
|         | L | Other Live Outcomes           | 0     | 0         |
|         | М | Subtotal: Live Outcomes       | 392   | 392       |
|         | N | Died in Care                  | 27    | 27        |
|         | 0 | Lost in Care                  | 0     | 0         |
|         | Р | Shelter Euthanasia            | 68    | 68        |
|         | Q | Owner Intended Euthanasia     | 8     | 8         |
|         | R | R Subtotal: Other Outcomes    |       | 103       |
|         |   | Feline Total Outcome          | 495   | 495       |
|         | Н | Adoption                      | 310   | 310       |