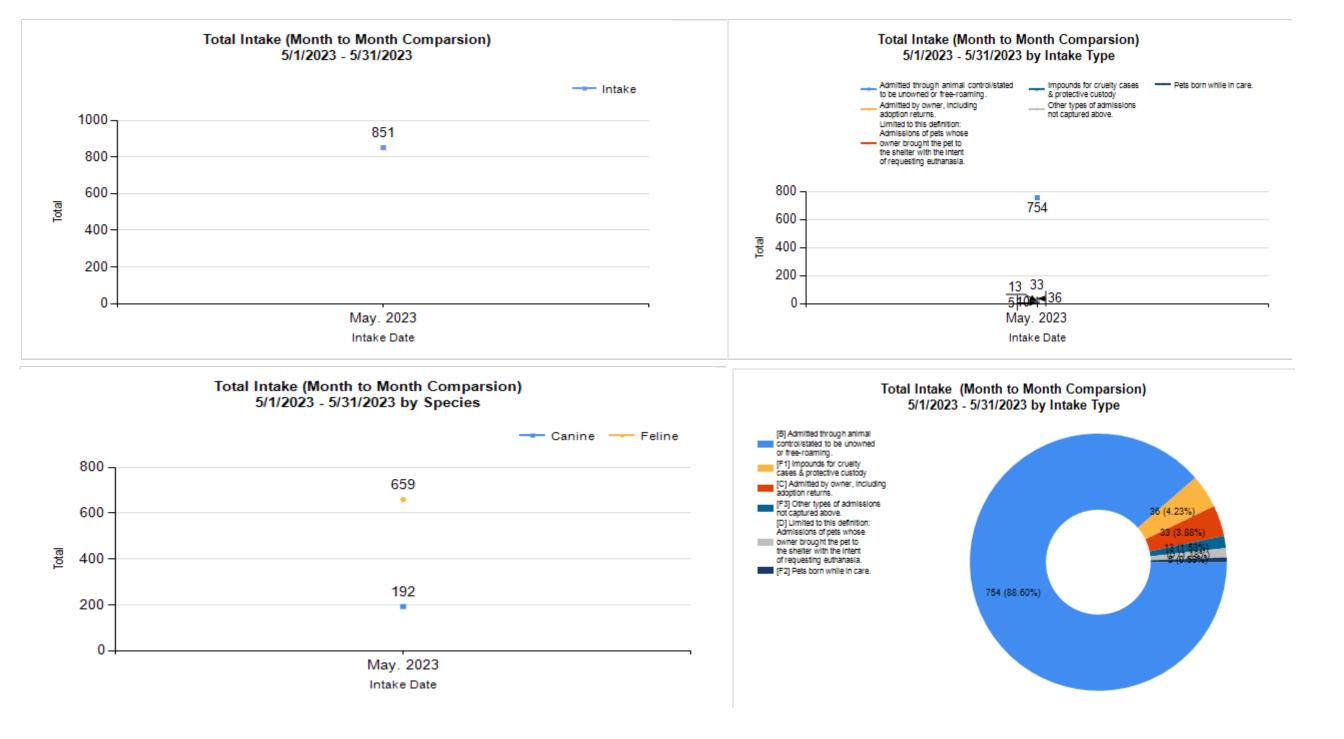

|   | Intake & Outcome Statistics<br>(5/1/2023 - 5/31/2023)                     |        | Month to<br>Month<br>Comparison |        |           |
|---|---------------------------------------------------------------------------|--------|---------------------------------|--------|-----------|
|   | Pivoted by Intake & Outcome                                               | Canine | Feline                          | Total  | May. 2023 |
|   | LIVE INTAKE                                                               |        |                                 |        |           |
| В | Stray/At Large                                                            | 137    | 617                             | 754    | 754       |
| С | Relinquished by Owner                                                     | 12     | 21                              | 33     | 33        |
| D | Owner Intended Euthanasia                                                 | 5      | 5                               | 10     | 10        |
| Е | Transferred in from Agency (In State)                                     | 0      | 0                               | 0      | C         |
| Е | Transferred in from Agency (Out of State)                                 | 0      | 0                               | 0      | C         |
| F | Cruelty/Confiscate (Other Intakes)                                        | 32     | 4                               | 36     | 36        |
| F | Born in the Shelter (Other Intakes)                                       | 0      | 5                               | 5      | 5         |
| F | Returns (Other Intakes)                                                   | 6      | 7                               | 13     | 13        |
| G | Total Live Intake<br>[ B + C + D + E + F ]                                | 192    | 659                             | 851    | 851       |
|   | OUTCOMES                                                                  | -      |                                 |        |           |
| н | Adoption                                                                  | 76     | 206                             | 282    | 282       |
| I | Return to Owner                                                           | 31     | 2                               | 33     | 33        |
| J | Transferred to Another Agency                                             | 23     | 10                              | 33     | 33        |
| Κ | Return to Field                                                           | 0      | 161                             | 161    | 161       |
| L | Other Live Outcomes                                                       | 0      | 0                               | 0      | C         |
| Μ | Subtotal: Live Outcomes<br>[H+I+J+K+L]                                    | 130    | 379                             | 509    | 509       |
| Ν | Died in Care                                                              | 1      | 31                              | 32     | 32        |
| 0 | Lost in Care                                                              | 0      | 3                               | 3      | 3         |
| Ρ | Shelter Euthanasia                                                        | 39     | 120                             | 159    | 159       |
| Q | Owner Intended Euthanasia                                                 | 7      | 5                               | 12     | 12        |
| R | Subtotal: Other Outcomes<br>[N+O+P+Q]                                     | 47     | 159                             | 206    | 206       |
| S | Total Outcomes<br>[ M + R ]                                               | 177    | 538                             | 715    | 715       |
|   | Asilomar "Lite" Live Release Rate:                                        | 76.47% | 71.11%                          | 72.40% | 72.40%    |
|   | Canine Asilomar "Lite" Live Release Rate                                  |        |                                 | 76.47% | 76.47%    |
|   | Feline Asilomar "Lite" Live Release Rate                                  |        |                                 | 71.11% | 71.11%    |
|   | <i>Formula:</i><br>M / (S subtract Q)<br>509 / (715 subtract 12) = 72.40% |        |                                 |        |           |

## Live Release vs Other Outcome (Month to Month Comparison) Percentage

|         | Intake |                                           | Month to<br>Month<br>Comparisor |           |
|---------|--------|-------------------------------------------|---------------------------------|-----------|
| Species |        | Name                                      | Total                           | May. 2023 |
| Canine  | В      | Stray/At Large                            | 137                             | 137       |
|         | С      | Relinquished by Owner                     | 12                              | 12        |
|         | D      | Owner Intended Euthanasia                 | 5                               | 5         |
|         | E      | Transferred in from Agency (Out of State) | 0                               | 0         |
|         | E      | Transferred in from Agency (In State)     | 0                               | 0         |
|         | F      | Cruelty/Confiscate (Other Intakes)        | 32                              | 32        |
|         | F      | Returns (Other Intakes)                   | 6                               | 6         |
|         | F      | Born in the Shelter (Other Intakes)       | 0                               | 0         |
|         |        | Canine Live Intake                        | 192                             | 192       |
| Feline  | В      | Stray/At Large                            | 617                             | 617       |
|         | С      | Relinquished by Owner                     | 21                              | 21        |
|         | D      | Owner Intended Euthanasia                 | 5                               | 5         |
|         | E      | Transferred in from Agency (In State)     | 0                               | 0         |
|         | E      | Transferred in from Agency (Out of State) | 0                               | 0         |
|         | F      | Cruelty/Confiscate (Other Intakes)        | 4                               | 4         |
|         | F      | Returns (Other Intakes)                   | 7                               | 7         |
|         | F      | Born in the Shelter (Other Intakes)       | 5                               | 5         |
|         |        | Feline Live Intake                        | 659                             | 659       |
|         | В      | Stray/At Large                            | 754                             | 754       |
|         | С      | Relinquished by Owner                     | 33                              | 33        |
|         | D      | Owner Intended Euthanasia                 | 10                              | 10        |
|         | E      | Transferred in from Agency (In State)     | 0                               | 0         |
|         | E      | Transferred in from Agency (Out of State) | 0                               | 0         |
|         | F      | Cruelty/Confiscate (Other Intakes)        | 36                              | 36        |
|         | F      | Returns (Other Intakes)                   | 13                              | 13        |
|         | F      | Born in the Shelter (Other Intakes)       | 5                               | 5         |
|         | G      | Total Live Intake                         | 851                             | 851       |