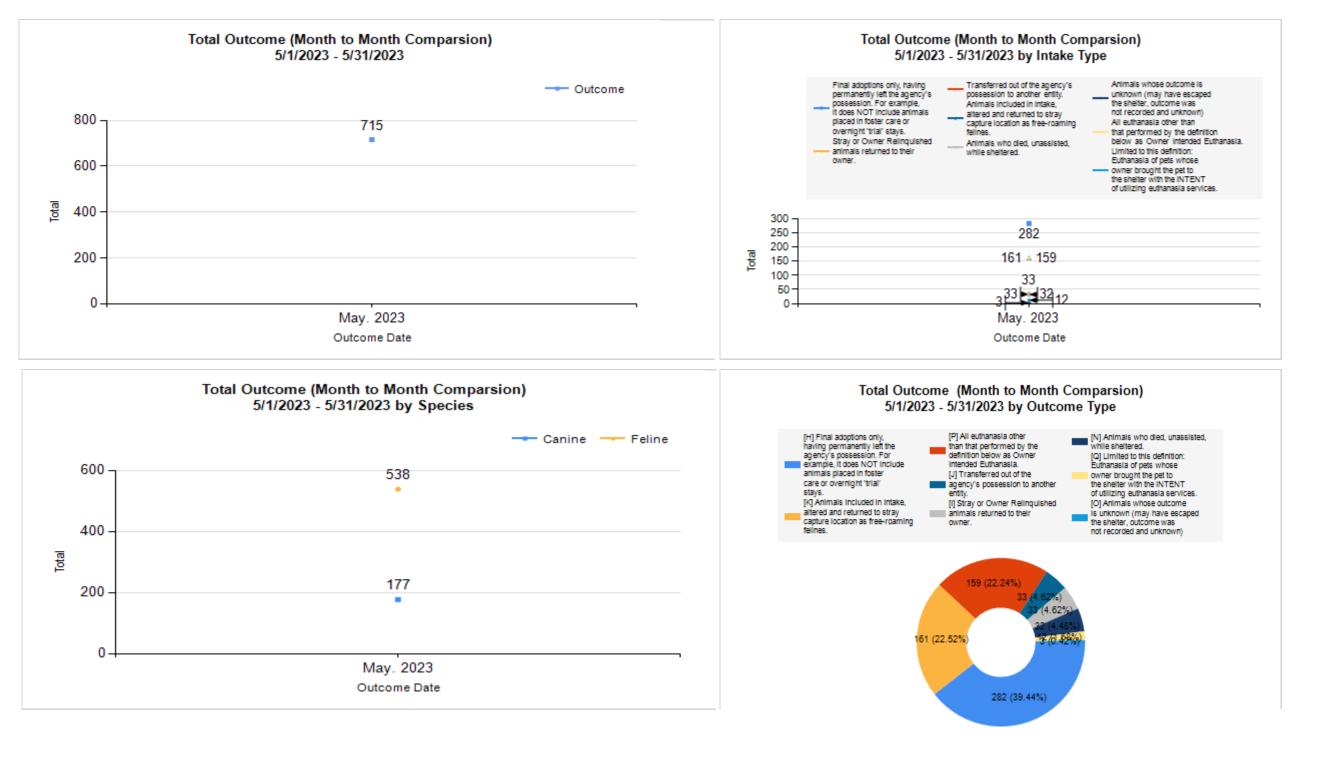

|   | Intake & Outcome Statistics<br>(5/1/2023 - 5/31/2023)                     |        | Month to<br>Month<br>Comparison |        |           |
|---|---------------------------------------------------------------------------|--------|---------------------------------|--------|-----------|
|   | Pivoted by Intake & Outcome                                               | Canine | Feline                          | Total  | May. 2023 |
|   | LIVE INTAKE                                                               |        |                                 |        |           |
| В | Stray/At Large                                                            | 137    | 617                             | 754    | 754       |
| С | Relinquished by Owner                                                     | 12     | 21                              | 33     | 33        |
| D | Owner Intended Euthanasia                                                 | 5      | 5                               | 10     | 10        |
| Е | Transferred in from Agency (In State)                                     | 0      | 0                               | 0      | C         |
| Е | Transferred in from Agency (Out of State)                                 | 0      | 0                               | 0      | C         |
| F | Cruelty/Confiscate (Other Intakes)                                        | 32     | 4                               | 36     | 36        |
| F | Born in the Shelter (Other Intakes)                                       | 0      | 5                               | 5      | 5         |
| F | Returns (Other Intakes)                                                   | 6      | 7                               | 13     | 13        |
| G | Total Live Intake<br>[ B + C + D + E + F ]                                | 192    | 659                             | 851    | 851       |
|   | OUTCOMES                                                                  | -      |                                 |        |           |
| н | Adoption                                                                  | 76     | 206                             | 282    | 282       |
| I | Return to Owner                                                           | 31     | 2                               | 33     | 33        |
| J | Transferred to Another Agency                                             | 23     | 10                              | 33     | 33        |
| Κ | Return to Field                                                           | 0      | 161                             | 161    | 161       |
| L | Other Live Outcomes                                                       | 0      | 0                               | 0      | C         |
| Μ | Subtotal: Live Outcomes<br>[H+I+J+K+L]                                    | 130    | 379                             | 509    | 509       |
| Ν | Died in Care                                                              | 1      | 31                              | 32     | 32        |
| 0 | Lost in Care                                                              | 0      | 3                               | 3      | 3         |
| Ρ | Shelter Euthanasia                                                        | 39     | 120                             | 159    | 159       |
| Q | Owner Intended Euthanasia                                                 | 7      | 5                               | 12     | 12        |
| R | Subtotal: Other Outcomes<br>[N+O+P+Q]                                     | 47     | 159                             | 206    | 206       |
| S | Total Outcomes<br>[ M + R ]                                               | 177    | 538                             | 715    | 715       |
|   | Asilomar "Lite" Live Release Rate:                                        | 76.47% | 71.11%                          | 72.40% | 72.40%    |
|   | Canine Asilomar "Lite" Live Release Rate                                  |        |                                 | 76.47% | 76.47%    |
|   | Feline Asilomar "Lite" Live Release Rate                                  |        |                                 | 71.11% | 71.11%    |
|   | <i>Formula:</i><br>M / (S subtract Q)<br>509 / (715 subtract 12) = 72.40% |        |                                 |        |           |

| Outcome Statistics Pivoted by Species<br>(5/1/2023 - 5/31/2023 |   |                               |       | Month to<br>Month<br>Comparison |  |
|----------------------------------------------------------------|---|-------------------------------|-------|---------------------------------|--|
| Species                                                        |   | Name                          | Total | May. 2023                       |  |
| Canine                                                         | Н | Adoption                      | 76    | 76                              |  |
| -                                                              | I | Return to Owner               | 31    | 31                              |  |
|                                                                | J | Transferred to Another Agency | 23    | 23                              |  |
|                                                                | к | Return to Field               | 0     | 0                               |  |
|                                                                | L | Other Live Outcomes           | 0     | 0                               |  |
|                                                                | М | Subtotal: Live Outcomes       | 130   | 130                             |  |
|                                                                | Ν | Died in Care                  | 1     | 1                               |  |
|                                                                | 0 | Lost in Care                  | 0     | 0                               |  |
|                                                                | Р | Shelter Euthanasia            | 39    | 39                              |  |
|                                                                | Q | Owner Intended Euthanasia     | 7     | 7                               |  |
|                                                                | R | Subtotal: Other Outcomes      | 47    | 47                              |  |
|                                                                |   | Canine Total Outcome          | 177   | 177                             |  |
| Feline                                                         | Н | Adoption                      | 206   | 206                             |  |
|                                                                | I | Return to Owner               | 2     | 2                               |  |
|                                                                | J | Transferred to Another Agency | 10    | 10                              |  |
|                                                                | К | Return to Field               | 161   | 161                             |  |
|                                                                | L | Other Live Outcomes           |       | C                               |  |
|                                                                | М | Subtotal: Live Outcomes       | 379   | 379                             |  |
|                                                                | Ν | Died in Care                  | 31    | 31                              |  |
|                                                                | 0 | Lost in Care                  | 3     | 3                               |  |
|                                                                | Р | Shelter Euthanasia            | 120   | 120                             |  |
|                                                                | Q | Owner Intended Euthanasia     | 5     | 5                               |  |
|                                                                | R | Subtotal: Other Outcomes      | 159   | 159                             |  |
|                                                                |   | Feline Total Outcome          | 538   | 538                             |  |
|                                                                | Н | Adoption                      | 282   | 282                             |  |
|                                                                | I | Return to Owner               | 33    | 33                              |  |
|                                                                | J | Transferred to Another Agency | 33    | 33                              |  |
|                                                                | к | Return to Field               | 161   | 161                             |  |
|                                                                | L | Other Live Outcomes           | 0     | C                               |  |
|                                                                | N | Died in Care                  | 32    | 32                              |  |
|                                                                | 0 | Lost in Care                  | 3     | 3                               |  |
|                                                                | P | Shelter Euthanasia            | 159   | 159                             |  |
|                                                                | Q | Owner Intended Euthanasia     | 12    | 12                              |  |
|                                                                | S | Total Outcome                 | 715   | 715                             |  |