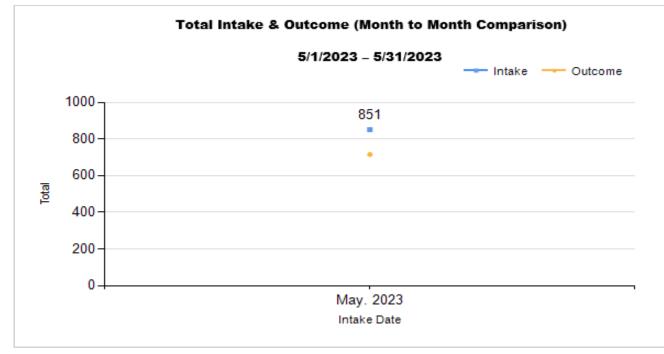

|   | Intake & Outcome Statistics<br>(5/1/2023 - 5/31/2023)                     |        | Month to<br>Month<br>Comparison |        |           |
|---|---------------------------------------------------------------------------|--------|---------------------------------|--------|-----------|
|   | Pivoted by Intake & Outcome                                               | Canine | Feline                          | Total  | May. 2023 |
|   | LIVE INTAKE                                                               |        |                                 |        |           |
| В | Stray/At Large                                                            | 137    | 617                             | 754    | 754       |
| С | Relinquished by Owner                                                     | 12     | 21                              | 33     | 33        |
| D | Owner Intended Euthanasia                                                 | 5      | 5                               | 10     | 10        |
| Е | Transferred in from Agency (In State)                                     | 0      | 0                               | 0      | C         |
| Е | Transferred in from Agency (Out of State)                                 | 0      | 0                               | 0      | C         |
| F | Cruelty/Confiscate (Other Intakes)                                        | 32     | 4                               | 36     | 36        |
| F | Born in the Shelter (Other Intakes)                                       | 0      | 5                               | 5      | 5         |
| F | Returns (Other Intakes)                                                   | 6      | 7                               | 13     | 13        |
| G | Total Live Intake<br>[ B + C + D + E + F ]                                | 192    | 659                             | 851    | 851       |
|   | OUTCOMES                                                                  | -      |                                 |        |           |
| н | Adoption                                                                  | 76     | 206                             | 282    | 282       |
| I | Return to Owner                                                           | 31     | 2                               | 33     | 33        |
| J | Transferred to Another Agency                                             | 23     | 10                              | 33     | 33        |
| Κ | Return to Field                                                           | 0      | 161                             | 161    | 161       |
| L | Other Live Outcomes                                                       | 0      | 0                               | 0      | C         |
| Μ | Subtotal: Live Outcomes<br>[H+I+J+K+L]                                    | 130    | 379                             | 509    | 509       |
| Ν | Died in Care                                                              | 1      | 31                              | 32     | 32        |
| 0 | Lost in Care                                                              | 0      | 3                               | 3      | 3         |
| Ρ | Shelter Euthanasia                                                        | 39     | 120                             | 159    | 159       |
| Q | Owner Intended Euthanasia                                                 | 7      | 5                               | 12     | 12        |
| R | Subtotal: Other Outcomes<br>[N+O+P+Q]                                     | 47     | 159                             | 206    | 206       |
| S | Total Outcomes<br>[ M + R ]                                               | 177    | 538                             | 715    | 715       |
|   | Asilomar "Lite" Live Release Rate:                                        | 76.47% | 71.11%                          | 72.40% | 72.40%    |
|   | Canine Asilomar "Lite" Live Release Rate                                  |        |                                 | 76.47% | 76.47%    |
|   | Feline Asilomar "Lite" Live Release Rate                                  |        |                                 | 71.11% | 71.11%    |
|   | <i>Formula:</i><br>M / (S subtract Q)<br>509 / (715 subtract 12) = 72.40% |        |                                 |        |           |