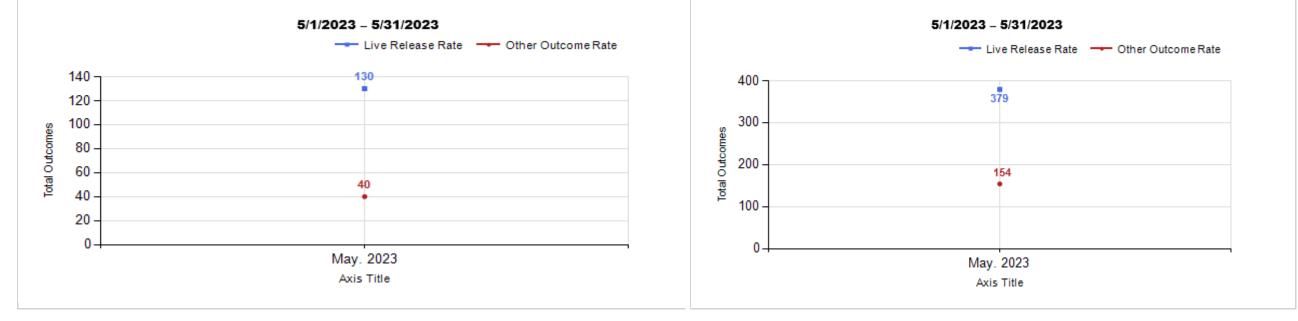

|   | Intake & Outcome Statistics<br>(5/1/2023 - 5/31/2023)                     |        | Month to<br>Month<br>Comparison |        |           |
|---|---------------------------------------------------------------------------|--------|---------------------------------|--------|-----------|
|   | Pivoted by Intake & Outcome                                               | Canine | Feline                          | Total  | May. 2023 |
|   | LIVE INTAKE                                                               |        |                                 |        |           |
| В | Stray/At Large                                                            | 137    | 617                             | 754    | 754       |
| С | Relinquished by Owner                                                     | 12     | 21                              | 33     | 33        |
| D | Owner Intended Euthanasia                                                 | 5      | 5                               | 10     | 10        |
| Е | Transferred in from Agency (In State)                                     | 0      | 0                               | 0      | C         |
| Е | Transferred in from Agency (Out of State)                                 | 0      | 0                               | 0      | C         |
| F | Cruelty/Confiscate (Other Intakes)                                        | 32     | 4                               | 36     | 36        |
| F | Born in the Shelter (Other Intakes)                                       | 0      | 5                               | 5      | 5         |
| F | Returns (Other Intakes)                                                   | 6      | 7                               | 13     | 13        |
| G | Total Live Intake<br>[ B + C + D + E + F ]                                | 192    | 659                             | 851    | 851       |
|   | OUTCOMES                                                                  | -      |                                 |        |           |
| н | Adoption                                                                  | 76     | 206                             | 282    | 282       |
| I | Return to Owner                                                           | 31     | 2                               | 33     | 33        |
| J | Transferred to Another Agency                                             | 23     | 10                              | 33     | 33        |
| Κ | Return to Field                                                           | 0      | 161                             | 161    | 161       |
| L | Other Live Outcomes                                                       | 0      | 0                               | 0      | C         |
| Μ | Subtotal: Live Outcomes<br>[H+I+J+K+L]                                    | 130    | 379                             | 509    | 509       |
| Ν | Died in Care                                                              | 1      | 31                              | 32     | 32        |
| 0 | Lost in Care                                                              | 0      | 3                               | 3      | 3         |
| Ρ | Shelter Euthanasia                                                        | 39     | 120                             | 159    | 159       |
| Q | Owner Intended Euthanasia                                                 | 7      | 5                               | 12     | 12        |
| R | Subtotal: Other Outcomes<br>[N+O+P+Q]                                     | 47     | 159                             | 206    | 206       |
| S | Total Outcomes<br>[ M + R ]                                               | 177    | 538                             | 715    | 715       |
|   | Asilomar "Lite" Live Release Rate:                                        | 76.47% | 71.11%                          | 72.40% | 72.40%    |
|   | Canine Asilomar "Lite" Live Release Rate                                  |        |                                 | 76.47% | 76.47%    |
|   | Feline Asilomar "Lite" Live Release Rate                                  |        |                                 | 71.11% | 71.11%    |
|   | <i>Formula:</i><br>M / (S subtract Q)<br>509 / (715 subtract 12) = 72.40% |        |                                 |        |           |

| Outcome Statistics Pivoted by Species<br>(5/1/2023 - 5/31/2023 |   |                               |       | Month to<br>Month<br>Comparison |  |
|----------------------------------------------------------------|---|-------------------------------|-------|---------------------------------|--|
| Species                                                        |   | Name                          | Total | May. 2023                       |  |
| Canine                                                         | Н | Adoption                      | 76    | 76                              |  |
| -                                                              | I | Return to Owner               | 31    | 31                              |  |
|                                                                | J | Transferred to Another Agency | 23    | 23                              |  |
|                                                                | к | Return to Field               | 0     | 0                               |  |
|                                                                | L | Other Live Outcomes           | 0     | 0                               |  |
|                                                                | М | Subtotal: Live Outcomes       | 130   | 130                             |  |
|                                                                | Ν | Died in Care                  | 1     | 1                               |  |
|                                                                | 0 | Lost in Care                  | 0     | 0                               |  |
|                                                                | Р | Shelter Euthanasia            | 39    | 39                              |  |
|                                                                | Q | Owner Intended Euthanasia     | 7     | 7                               |  |
|                                                                | R | Subtotal: Other Outcomes      | 47    | 47                              |  |
|                                                                |   | Canine Total Outcome          | 177   | 177                             |  |
| Feline                                                         | Н | Adoption                      | 206   | 206                             |  |
|                                                                | I | Return to Owner               | 2     | 2                               |  |
|                                                                | J | Transferred to Another Agency | 10    | 10                              |  |
|                                                                | К | Return to Field               | 161   | 161                             |  |
|                                                                | L | Other Live Outcomes           |       | C                               |  |
|                                                                | М | Subtotal: Live Outcomes       | 379   | 379                             |  |
|                                                                | Ν | Died in Care                  | 31    | 31                              |  |
|                                                                | 0 | Lost in Care                  | 3     | 3                               |  |
|                                                                | Р | Shelter Euthanasia            | 120   | 120                             |  |
|                                                                | Q | Owner Intended Euthanasia     | 5     | 5                               |  |
|                                                                | R | Subtotal: Other Outcomes      | 159   | 159                             |  |
|                                                                |   | Feline Total Outcome          | 538   | 538                             |  |
|                                                                | Н | Adoption                      | 282   | 282                             |  |
|                                                                | I | Return to Owner               | 33    | 33                              |  |
|                                                                | J | Transferred to Another Agency | 33    | 33                              |  |
|                                                                | к | Return to Field               | 161   | 161                             |  |
|                                                                | L | Other Live Outcomes           | 0     | C                               |  |
|                                                                | N | Died in Care                  | 32    | 32                              |  |
|                                                                | 0 | Lost in Care                  | 3     | 3                               |  |
|                                                                | P | Shelter Euthanasia            | 159   | 159                             |  |
|                                                                | Q | Owner Intended Euthanasia     | 12    | 12                              |  |
|                                                                | S | Total Outcome                 | 715   | 715                             |  |

|                         | TOTAL           |                     |               | Canine       |                     |               | Feline       |                     |               |
|-------------------------|-----------------|---------------------|---------------|--------------|---------------------|---------------|--------------|---------------------|---------------|
|                         | Live<br>Release | Live Release<br>(%) | Change<br>(%) | Live Release | Live Release<br>(%) | Change<br>(%) | Live Release | Live Release<br>(%) | Change<br>(%) |
| May. 2023               | 509             | 72.40%              | NaN           | 130          | 76.47%              | NaN           | 379          | 71.11%              | NaN           |
| 5/1/2023 -<br>5/31/2023 | 715             | 72.40%              |               |              |                     |               |              |                     |               |