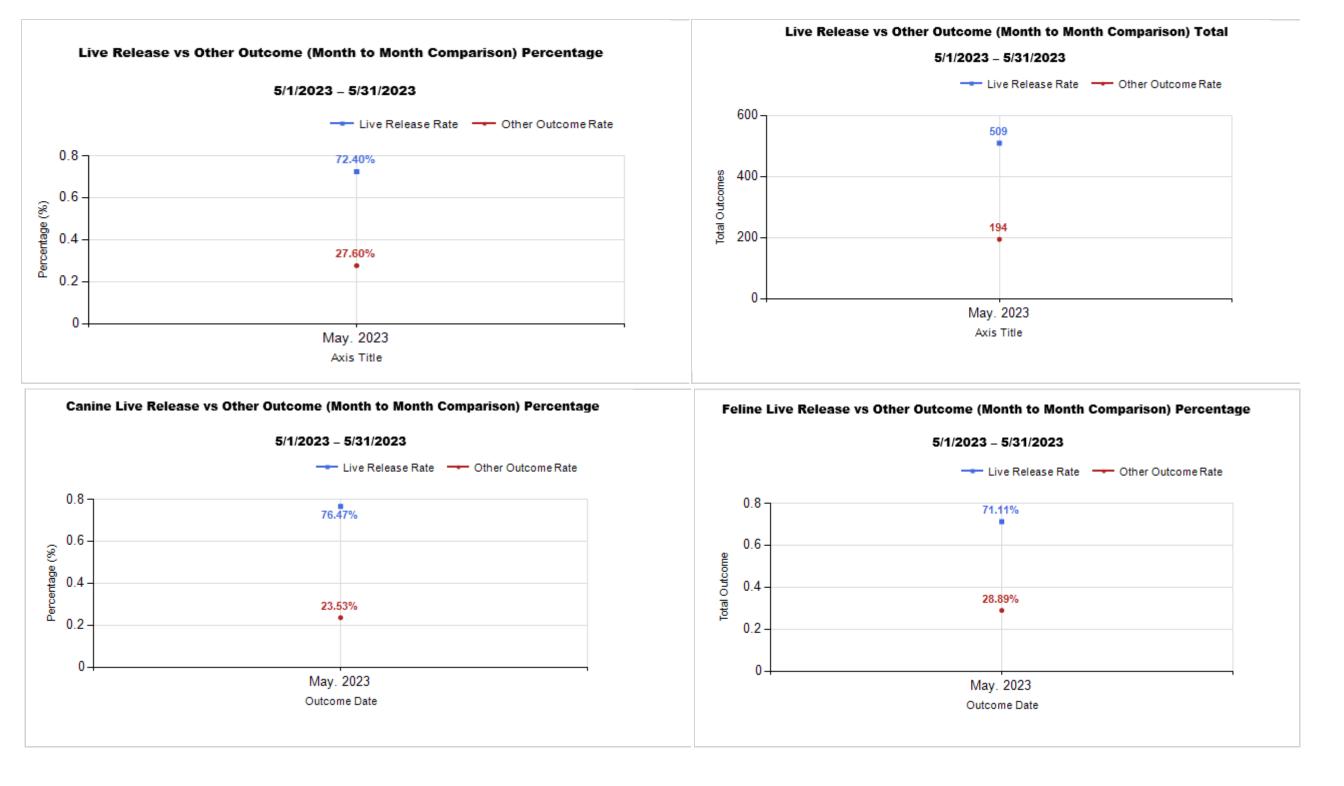

|   | Intake & Outcome Statistics<br>(5/1/2023 - 5/31/2023)                     |        | Month to<br>Month<br>Comparison |        |           |
|---|---------------------------------------------------------------------------|--------|---------------------------------|--------|-----------|
|   | Pivoted by Intake & Outcome                                               | Canine | Feline                          | Total  | May. 2023 |
|   | LIVE INTAKE                                                               |        |                                 |        |           |
| В | Stray/At Large                                                            | 137    | 617                             | 754    | 754       |
| С | Relinquished by Owner                                                     | 12     | 21                              | 33     | 33        |
| D | Owner Intended Euthanasia                                                 | 5      | 5                               | 10     | 10        |
| Е | Transferred in from Agency (In State)                                     | 0      | 0                               | 0      | C         |
| Е | Transferred in from Agency (Out of State)                                 | 0      | 0                               | 0      | C         |
| F | Cruelty/Confiscate (Other Intakes)                                        | 32     | 4                               | 36     | 36        |
| F | Born in the Shelter (Other Intakes)                                       | 0      | 5                               | 5      | 5         |
| F | Returns (Other Intakes)                                                   | 6      | 7                               | 13     | 13        |
| G | Total Live Intake<br>[ B + C + D + E + F ]                                | 192    | 659                             | 851    | 851       |
|   | OUTCOMES                                                                  | -      |                                 |        |           |
| н | Adoption                                                                  | 76     | 206                             | 282    | 282       |
| I | Return to Owner                                                           | 31     | 2                               | 33     | 33        |
| J | Transferred to Another Agency                                             | 23     | 10                              | 33     | 33        |
| Κ | Return to Field                                                           | 0      | 161                             | 161    | 161       |
| L | Other Live Outcomes                                                       | 0      | 0                               | 0      | C         |
| Μ | Subtotal: Live Outcomes<br>[H+I+J+K+L]                                    | 130    | 379                             | 509    | 509       |
| Ν | Died in Care                                                              | 1      | 31                              | 32     | 32        |
| 0 | Lost in Care                                                              | 0      | 3                               | 3      | 3         |
| Ρ | Shelter Euthanasia                                                        | 39     | 120                             | 159    | 159       |
| Q | Owner Intended Euthanasia                                                 | 7      | 5                               | 12     | 12        |
| R | Subtotal: Other Outcomes<br>[N+O+P+Q]                                     | 47     | 159                             | 206    | 206       |
| S | Total Outcomes<br>[ M + R ]                                               | 177    | 538                             | 715    | 715       |
|   | Asilomar "Lite" Live Release Rate:                                        | 76.47% | 71.11%                          | 72.40% | 72.40%    |
|   | Canine Asilomar "Lite" Live Release Rate                                  |        |                                 | 76.47% | 76.47%    |
|   | Feline Asilomar "Lite" Live Release Rate                                  |        |                                 | 71.11% | 71.11%    |
|   | <i>Formula:</i><br>M / (S subtract Q)<br>509 / (715 subtract 12) = 72.40% |        |                                 |        |           |

## Canine Live Release vs Other Outcome (Month to Month Comparison) Percentage

## Live Release vs Other Outcome (Month to Month Comparison) Percentage

|         | Intake |                                           | Month to<br>Month<br>Comparisor |           |
|---------|--------|-------------------------------------------|---------------------------------|-----------|
| Species |        | Name                                      | Total                           | May. 2023 |
| Canine  | В      | Stray/At Large                            | 137                             | 137       |
|         | С      | Relinquished by Owner                     | 12                              | 12        |
|         | D      | Owner Intended Euthanasia                 | 5                               | 5         |
|         | E      | Transferred in from Agency (Out of State) | 0                               | 0         |
|         | E      | Transferred in from Agency (In State)     | 0                               | 0         |
|         | F      | Cruelty/Confiscate (Other Intakes)        | 32                              | 32        |
|         | F      | Returns (Other Intakes)                   | 6                               | 6         |
|         | F      | Born in the Shelter (Other Intakes)       | 0                               | 0         |
|         |        | Canine Live Intake                        | 192                             | 192       |
| Feline  | В      | Stray/At Large                            | 617                             | 617       |
|         | С      | Relinquished by Owner                     | 21                              | 21        |
|         | D      | Owner Intended Euthanasia                 | 5                               | 5         |
|         | E      | Transferred in from Agency (In State)     | 0                               | 0         |
|         | E      | Transferred in from Agency (Out of State) | 0                               | 0         |
|         | F      | Cruelty/Confiscate (Other Intakes)        | 4                               | 4         |
|         | F      | Returns (Other Intakes)                   | 7                               | 7         |
|         | F      | Born in the Shelter (Other Intakes)       | 5                               | 5         |
|         |        | Feline Live Intake                        | 659                             | 659       |
|         | В      | Stray/At Large                            | 754                             | 754       |
|         | С      | Relinquished by Owner                     | 33                              | 33        |
|         | D      | Owner Intended Euthanasia                 | 10                              | 10        |
|         | E      | Transferred in from Agency (In State)     | 0                               | 0         |
|         | E      | Transferred in from Agency (Out of State) | 0                               | 0         |
|         | F      | Cruelty/Confiscate (Other Intakes)        | 36                              | 36        |
|         | F      | Returns (Other Intakes)                   | 13                              | 13        |
|         | F      | Born in the Shelter (Other Intakes)       | 5                               | 5         |
|         | G      | Total Live Intake                         | 851                             | 851       |

|                         | TOTAL           |                     |               | Canine       |                     |               | Feline       |                     |               |
|-------------------------|-----------------|---------------------|---------------|--------------|---------------------|---------------|--------------|---------------------|---------------|
|                         | Live<br>Release | Live Release<br>(%) | Change<br>(%) | Live Release | Live Release<br>(%) | Change<br>(%) | Live Release | Live Release<br>(%) | Change<br>(%) |
| May. 2023               | 509             | 72.40%              | NaN           | 130          | 76.47%              | NaN           | 379          | 71.11%              | NaN           |
| 5/1/2023 -<br>5/31/2023 | 715             | 72.40%              |               |              |                     |               |              |                     |               |

Formula: M / (S subtract Q) 509 / ( 715 subtract 12 ) = 72.40%