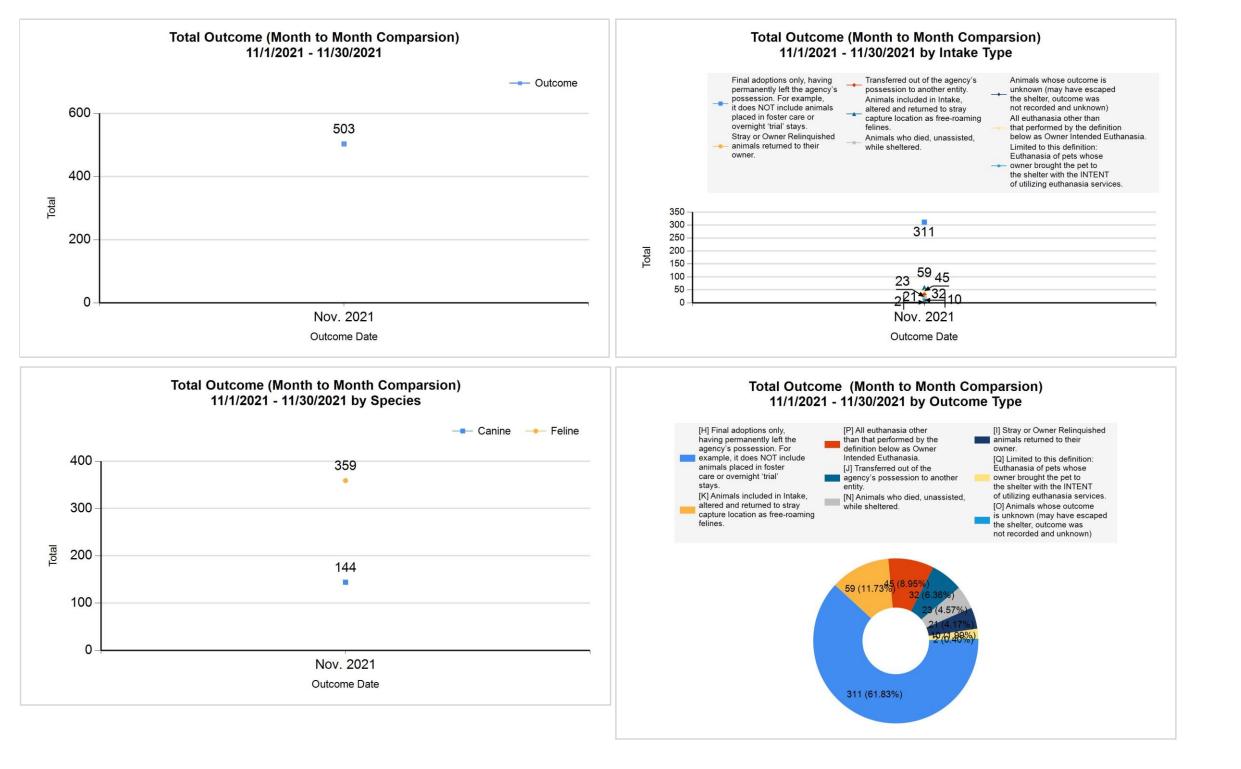

| R | Subtotal: Other Outcomes<br>[N+O+P+Q]    | 54     | 26     | 80     | 80     |
|---|------------------------------------------|--------|--------|--------|--------|
| S | Total Outcomes<br>[ M + R ]              | 359    | 144    | 503    | 503    |
|   |                                          |        |        |        |        |
|   | Asilomar "Lite" Live Release Rate:       | 85.92% | 85.51% | 85.80% | 85.80% |
|   | Canine Asilomar "Lite" Live Release Rate |        |        | 85.51% | 85.51% |
|   | Feline Asilomar "Lite" Live Release Rate |        |        | 85.92% | 85.92% |

| Outcome Statistics Pivoted by Species<br>(11/1/2021 - 11/30/2021 |   |                               |       |           |  |  |
|------------------------------------------------------------------|---|-------------------------------|-------|-----------|--|--|
| Species                                                          |   | Name                          | Total | Nov. 2021 |  |  |
| Feline                                                           | Н | Adoption                      | 240   | 240       |  |  |
| -                                                                | I | Return to Owner               | 2     | 2         |  |  |
|                                                                  | J | Transferred to Another Agency | 4     | 4         |  |  |
|                                                                  | K | Return to Field               | 59    | 59        |  |  |
| _                                                                | L | Other Live Outcomes           | 0     | 0         |  |  |
|                                                                  | М | Subtotal: Live Outcomes       | 305   | 305       |  |  |
| _                                                                | Ν | Died in Care                  | 23    | 23        |  |  |
|                                                                  | 0 | Lost in Care                  | 2     | 2         |  |  |
|                                                                  | Ρ | Shelter Euthanasia            | 25    |           |  |  |
|                                                                  | Q | Owner Intended Euthanasia     | 4     |           |  |  |
|                                                                  | R | R Subtotal: Other Outcomes 54 |       |           |  |  |
|                                                                  |   | Feline Total Outcome          | 359   | 359       |  |  |
| Canine                                                           | н | Adoption                      | 71    | 71        |  |  |
|                                                                  | Ι | Return to Owner               | 19    | 19        |  |  |
|                                                                  | J | Transferred to Another Agency | 28    | 28        |  |  |
|                                                                  | К | Return to Field               |       | 0         |  |  |
|                                                                  | L | Other Live Outcomes 0         |       | 0         |  |  |
|                                                                  | М | Subtotal: Live Outcomes       | 118   | 118       |  |  |
|                                                                  | Ν | Died in Care                  | 0     | 0         |  |  |
|                                                                  | 0 | Lost in Care                  |       | 0         |  |  |
|                                                                  | Ρ | Shelter Euthanasia            |       | 20        |  |  |
|                                                                  | Q | Owner Intended Euthanasia     | 6     | 6         |  |  |
|                                                                  | R | Subtotal: Other Outcomes      | 26    | 26        |  |  |
|                                                                  |   | Canine Total Outcome          | 144   | 144       |  |  |
|                                                                  | н | Adoption                      | 311   | 311       |  |  |

| I | Return to Owner               | 21  | 21  |
|---|-------------------------------|-----|-----|
| J | Transferred to Another Agency | 32  | 32  |
| ĸ | Return to Field               | 59  | 59  |
| L | Other Live Outcomes           | 0   | 0   |
| N | Died in Care                  | 23  | 23  |
| C | Dest in Care                  | 2   | 2   |
| F | P Shelter Euthanasia          | 45  | 45  |
| C | Owner Intended Euthanasia     | 10  | 10  |
| S | Total Outcome                 | 503 | 503 |
|   |                               |     |     |