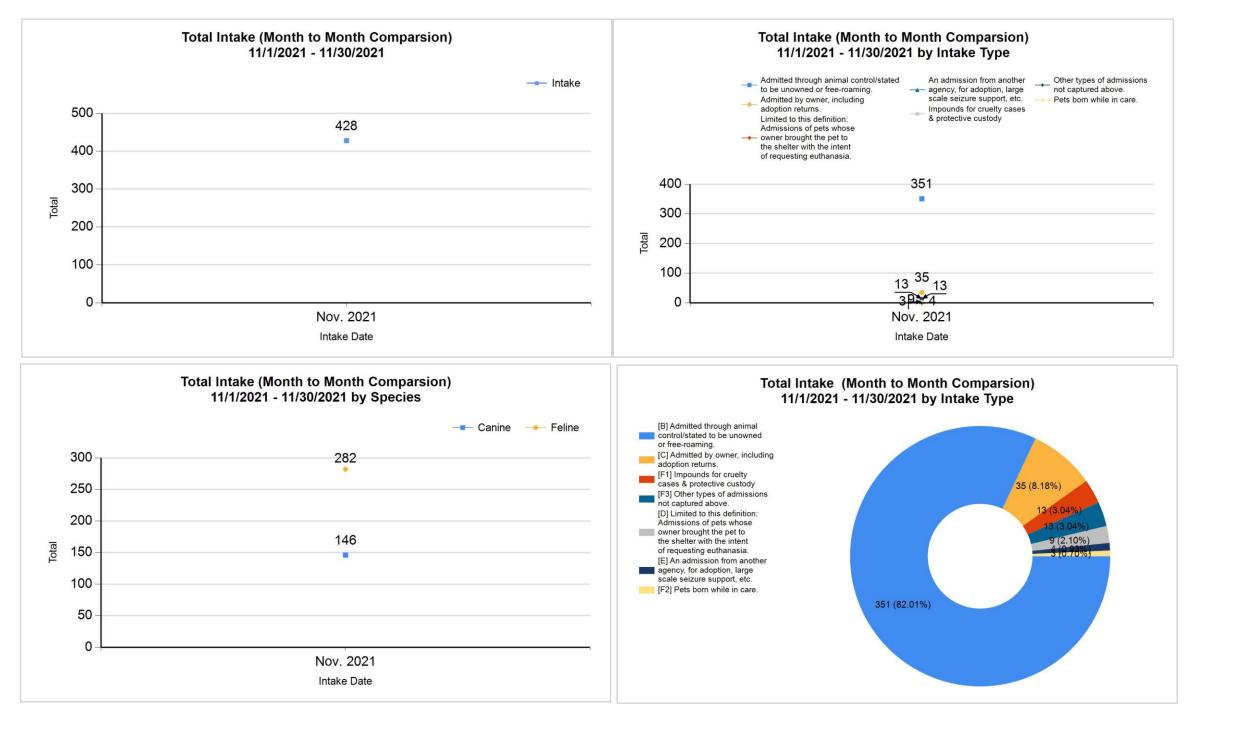

|   | Intake & Outcome Statistics<br>(11/1/2021 - 11/30/2021)<br>Pivoted by Intake & Outcome |        |        |       | Month to<br>Month<br>Comparison |
|---|----------------------------------------------------------------------------------------|--------|--------|-------|---------------------------------|
|   |                                                                                        | Feline | Canine | Total | Nov. 2021                       |
|   | LIVE INTAKE                                                                            |        |        |       |                                 |
| В | Stray/At Large                                                                         | 250    | 101    | 351   | 351                             |
| С | Relinquished by Owner                                                                  | 13     | 22     | 35    | 35                              |
| D | Owner Intended Euthanasia                                                              | 3      | 6      | 9     | 9                               |
| Е | Transferred in from Agency (In State)                                                  | 4      | 0      | 4     | 4                               |
| Е | Transferred in from Agency (Out of State)                                              | 0      | 0      | 0     | 0                               |
| F | Cruelty/Confiscate (Other Intakes)                                                     | 3      | 10     | 13    | 13                              |
| F | Born in the Shelter (Other Intakes)                                                    | 3      | 0      | 3     | 3                               |
| F | Returns (Other Intakes)                                                                | 6      | 7      | 13    | 13                              |
| G | Total Live Intake<br>[B+C+D+E+F]                                                       | 282    | 146    | 428   | 428                             |
|   | OUTCOMES                                                                               |        |        |       |                                 |
| н | Adoption                                                                               | 240    | 71     | 311   | 311                             |
| I | Return to Owner                                                                        | 2      | 19     | 21    | 21                              |
| J | Transferred to Another Agency                                                          | 4      | 28     | 32    | 32                              |
| Κ | Return to Field                                                                        | 59     | 0      | 59    | 59                              |
| L | Other Live Outcomes                                                                    | 0      | 0      | 0     | 0                               |
| Μ | Subtotal: Live Outcomes<br>[H+I+J+K+L]                                                 | 305    | 118    | 423   | 423                             |
| Ν | Died in Care                                                                           | 23     | 0      | 23    | 23                              |
| 0 | Lost in Care                                                                           | 2      | 0      | 2     | 2                               |
| Ρ | Shelter Euthanasia                                                                     | 25     | 20     | 45    | 45                              |
| Q | Owner Intended Euthanasia                                                              | 4      | 6      | 10    | 10                              |

## 6/8/2022 1:25:39 PM

|             | Month to<br>Month<br>Comparison |                                           |       |           |
|-------------|---------------------------------|-------------------------------------------|-------|-----------|
| Specie<br>s |                                 | Name                                      | Total | Nov. 2021 |
| Feline      | В                               | Stray/At Large                            | 250   | 250       |
|             | С                               | Relinquished by Owner                     | 13    | 13        |
|             | D                               | Owner Intended Euthanasia                 | 3     | 3         |
|             | E                               | Transferred in from Agency (In State)     | 4     | 4         |
|             | E                               | Transferred in from Agency (Out of State) | 0     | 0         |
|             | F                               | Returns (Other Intakes)                   | 6     | 6         |
|             | F                               | Born in the Shelter (Other Intakes)       | 3     | 3         |
|             | F                               | Cruelty/Confiscate (Other Intakes)        | 3     | 3         |
|             |                                 | Feline Live Intake                        | 282   | 282       |
| Canine      | в                               | Stray/At Large                            | 101   | 101       |
|             | С                               | Relinquished by Owner                     | 22    | 22        |
|             | D                               | Owner Intended Euthanasia                 | 6     | 6         |
|             | E                               | Transferred in from Agency (Out of State) | 0     | 0         |
|             | E                               | Transferred in from Agency (In State)     | 0     | 0         |
|             | F                               | Cruelty/Confiscate (Other Intakes)        | 10    | 10        |
|             | F                               | Returns (Other Intakes)                   | 7     | 7         |
|             | F                               | Born in the Shelter (Other Intakes)       | 0     | 0         |
|             |                                 | Canine Live Intake                        | 146   | 146       |
|             | В                               | Stray/At Large                            | 351   | 351       |
|             | С                               | Relinquished by Owner                     | 35    | 35        |

| D | Owner Intended Euthanasia                 | 9   | 9   |
|---|-------------------------------------------|-----|-----|
| E | Transferred in from Agency (In State)     | 4   | 4   |
| E | Transferred in from Agency (Out of State) | 0   | 0   |
| F | Cruelty/Confiscate (Other Intakes)        | 13  | 13  |
| F | Returns (Other Intakes)                   | 13  | 13  |
| F | Born in the Shelter (Other Intakes)       | 3   | 3   |
| G | Total Live Intake                         | 428 | 428 |
|   |                                           |     |     |