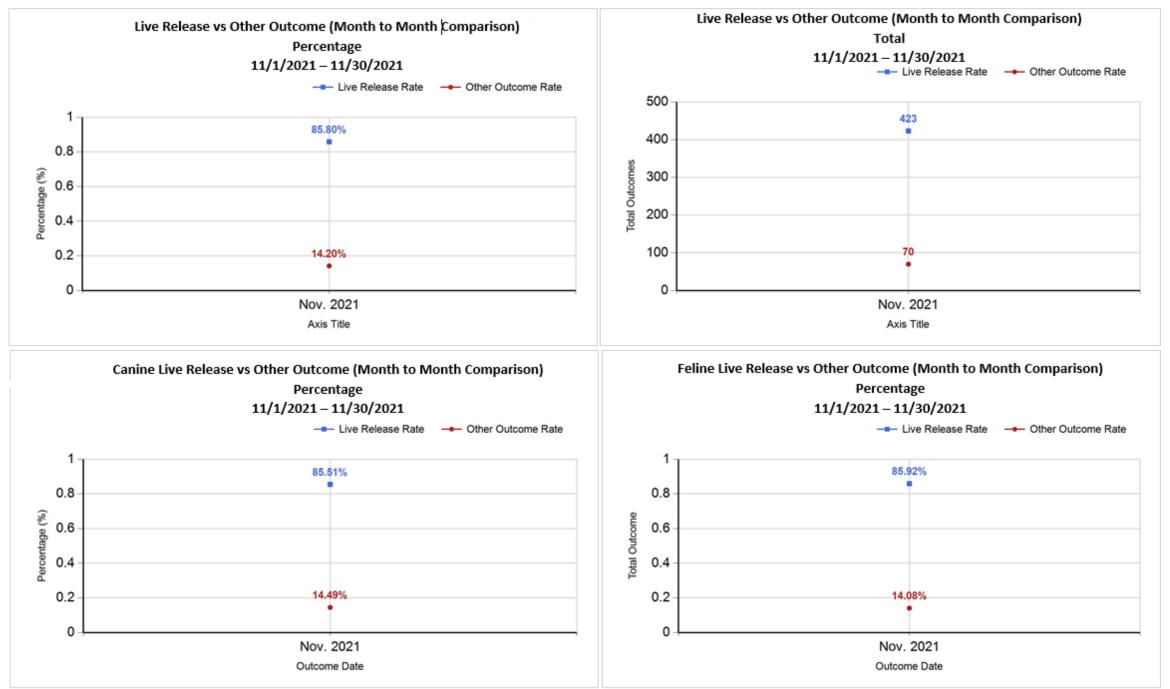

|   | Intake & Outcome Statistics<br>(11/1/2021 - 11/30/2021)<br>Pivoted by Intake & Outcome |        |        |       | Month to<br>Month<br>Comparison |
|---|----------------------------------------------------------------------------------------|--------|--------|-------|---------------------------------|
|   |                                                                                        | Feline | Canine | Total | Nov. 2021                       |
|   | LIVE INTAKE                                                                            |        |        |       |                                 |
| В | Stray/At Large                                                                         | 250    | 101    | 351   | 351                             |
| С | Relinquished by Owner                                                                  | 13     | 22     | 35    | 35                              |
| D | Owner Intended Euthanasia                                                              | 3      | 6      | 9     | 9                               |
| Е | Transferred in from Agency (In State)                                                  | 4      | 0      | 4     | 4                               |
| Е | Transferred in from Agency (Out of State)                                              | 0      | 0      | 0     | 0                               |
| F | Cruelty/Confiscate (Other Intakes)                                                     | 3      | 10     | 13    | 13                              |
| F | Born in the Shelter (Other Intakes)                                                    | 3      | 0      | 3     | 3                               |
| F | Returns (Other Intakes)                                                                | 6      | 7      | 13    | 13                              |
| G | Total Live Intake<br>[B+C+D+E+F]                                                       | 282    | 146    | 428   | 428                             |
|   | OUTCOMES                                                                               |        |        |       |                                 |
| н | Adoption                                                                               | 240    | 71     | 311   | 311                             |
| I | Return to Owner                                                                        | 2      | 19     | 21    | 21                              |
| J | Transferred to Another Agency                                                          | 4      | 28     | 32    | 32                              |
| Κ | Return to Field                                                                        | 59     | 0      | 59    | 59                              |
| L | Other Live Outcomes                                                                    | 0      | 0      | 0     | 0                               |
| Μ | Subtotal: Live Outcomes<br>[H+I+J+K+L]                                                 | 305    | 118    | 423   | 423                             |
| Ν | Died in Care                                                                           | 23     | 0      | 23    | 23                              |
| 0 | Lost in Care                                                                           | 2      | 0      | 2     | 2                               |
| Ρ | Shelter Euthanasia                                                                     | 25     | 20     | 45    | 45                              |
| Q | Owner Intended Euthanasia                                                              | 4      | 6      | 10    | 10                              |

| R | Subtotal: Other Outcomes<br>[N+O+P+Q]    | 54     | 26     | 80     | 80     |
|---|------------------------------------------|--------|--------|--------|--------|
| S | Total Outcomes<br>[ M + R ]              | 359    | 144    | 503    | 503    |
|   |                                          |        |        |        |        |
|   | Asilomar "Lite" Live Release Rate:       | 85.92% | 85.51% | 85.80% | 85.80% |
|   | Canine Asilomar "Lite" Live Release Rate |        |        | 85.51% | 85.51% |
|   | Feline Asilomar "Lite" Live Release Rate |        |        | 85.92% | 85.92% |

Formula: M / (S subtract Q) 423 / ( 503 subtract 10 ) = 85.80%

|           | TOTAL           |                     | Canine        |              |                     | Feline        |              |                     |               |
|-----------|-----------------|---------------------|---------------|--------------|---------------------|---------------|--------------|---------------------|---------------|
|           | Live<br>Release | Live Release<br>(%) | Change<br>(%) | Live Release | Live Release<br>(%) | Change<br>(%) | Live Release | Live Release<br>(%) | Change<br>(%) |
| Nov. 2021 | 423             | 85.80%              | NaN           | 118          | 85.51%              | NaN           | 305          | 85.92%              | NaN           |