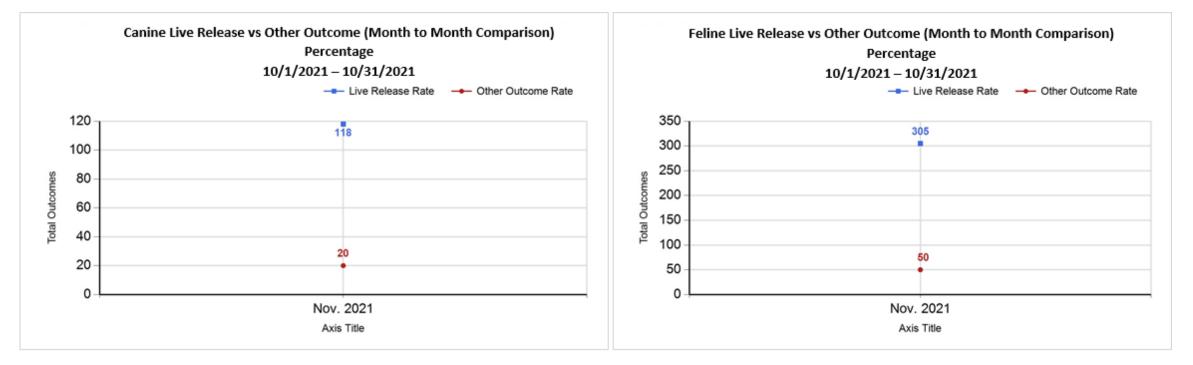

| Outcome Statistics Pivoted by Species<br>(11/1/2021 - 11/30/2021 |   |                               |       |           |  |  |
|------------------------------------------------------------------|---|-------------------------------|-------|-----------|--|--|
| Species                                                          |   | Name                          | Total | Nov. 2021 |  |  |
| Feline                                                           | Н | Adoption                      | 240   | 240       |  |  |
| -                                                                | I | Return to Owner               | 2     | 2         |  |  |
|                                                                  | J | Transferred to Another Agency | 4     | 4         |  |  |
|                                                                  | K | Return to Field               | 59    | 59        |  |  |
| _                                                                | L | Other Live Outcomes           | 0     | 0         |  |  |
|                                                                  | М | Subtotal: Live Outcomes       | 305   | 305       |  |  |
| _                                                                | Ν | Died in Care                  | 23    | 23        |  |  |
|                                                                  | 0 | Lost in Care                  | 2     | 2         |  |  |
|                                                                  | Ρ | Shelter Euthanasia            | 25    |           |  |  |
|                                                                  | Q | Owner Intended Euthanasia     | 4     |           |  |  |
|                                                                  | R | R Subtotal: Other Outcomes 54 |       |           |  |  |
|                                                                  |   | Feline Total Outcome          | 359   | 359       |  |  |
| Canine                                                           | н | Adoption                      | 71    | 71        |  |  |
|                                                                  | Ι | Return to Owner               | 19    | 19        |  |  |
|                                                                  | J | Transferred to Another Agency | 28    | 28        |  |  |
|                                                                  | К | Return to Field               |       | 0         |  |  |
|                                                                  | L | Other Live Outcomes 0         |       | 0         |  |  |
|                                                                  | М | Subtotal: Live Outcomes       | 118   | 118       |  |  |
|                                                                  | Ν | Died in Care                  | 0     | 0         |  |  |
|                                                                  | 0 | Lost in Care                  |       | 0         |  |  |
|                                                                  | Ρ | Shelter Euthanasia            |       | 20        |  |  |
|                                                                  | Q | Owner Intended Euthanasia     | 6     | 6         |  |  |
|                                                                  | R | Subtotal: Other Outcomes      | 26    | 26        |  |  |
|                                                                  |   | Canine Total Outcome          | 144   | 144       |  |  |
|                                                                  | н | Adoption                      | 311   | 311       |  |  |

| I | Return to Owner               | 21  | 21  |
|---|-------------------------------|-----|-----|
| J | Transferred to Another Agency | 32  | 32  |
| ĸ | Return to Field               | 59  | 59  |
| L | Other Live Outcomes           | 0   | 0   |
| N | Died in Care                  | 23  | 23  |
| C | Dest in Care                  | 2   | 2   |
| F | P Shelter Euthanasia          | 45  | 45  |
| C | Owner Intended Euthanasia     | 10  | 10  |
| S | Total Outcome                 | 503 | 503 |
|   |                               |     |     |