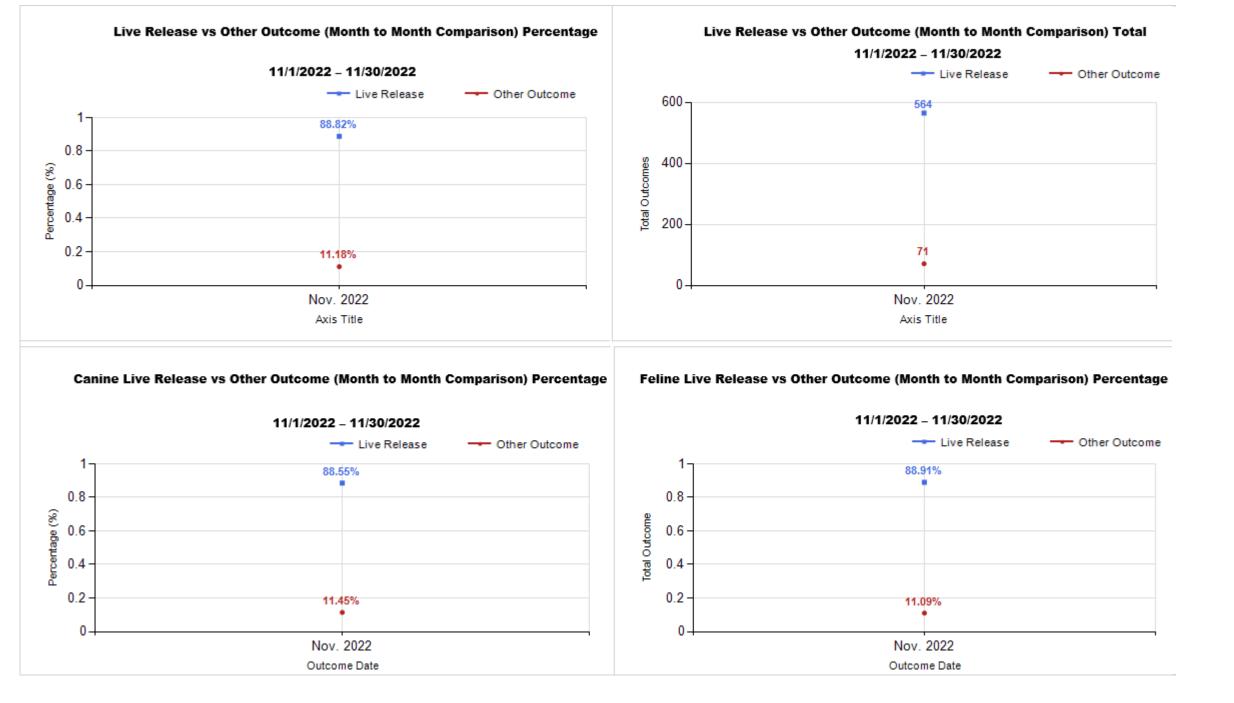

Formula: M / (S subtract Q) 564 / ( 654 subtract 19 ) = 88.82%

|           | TOTAL        |                     |               | Canine       |                  |               | Feline       |                  |               |
|-----------|--------------|---------------------|---------------|--------------|------------------|---------------|--------------|------------------|---------------|
|           | Live Release | Live Release<br>(%) | Change<br>(%) | Live Release | Live Release (%) | Change<br>(%) | Live Release | Live Release (%) | Change<br>(%) |
| Nov. 2022 | 564          | 88.82%              | NaN           | 147          | 88.55%           | NaN           | 417          | 88.91%           | NaN           |

Formula: M / (S subtract Q) 564 / (654 subtract 19) = 88.82%