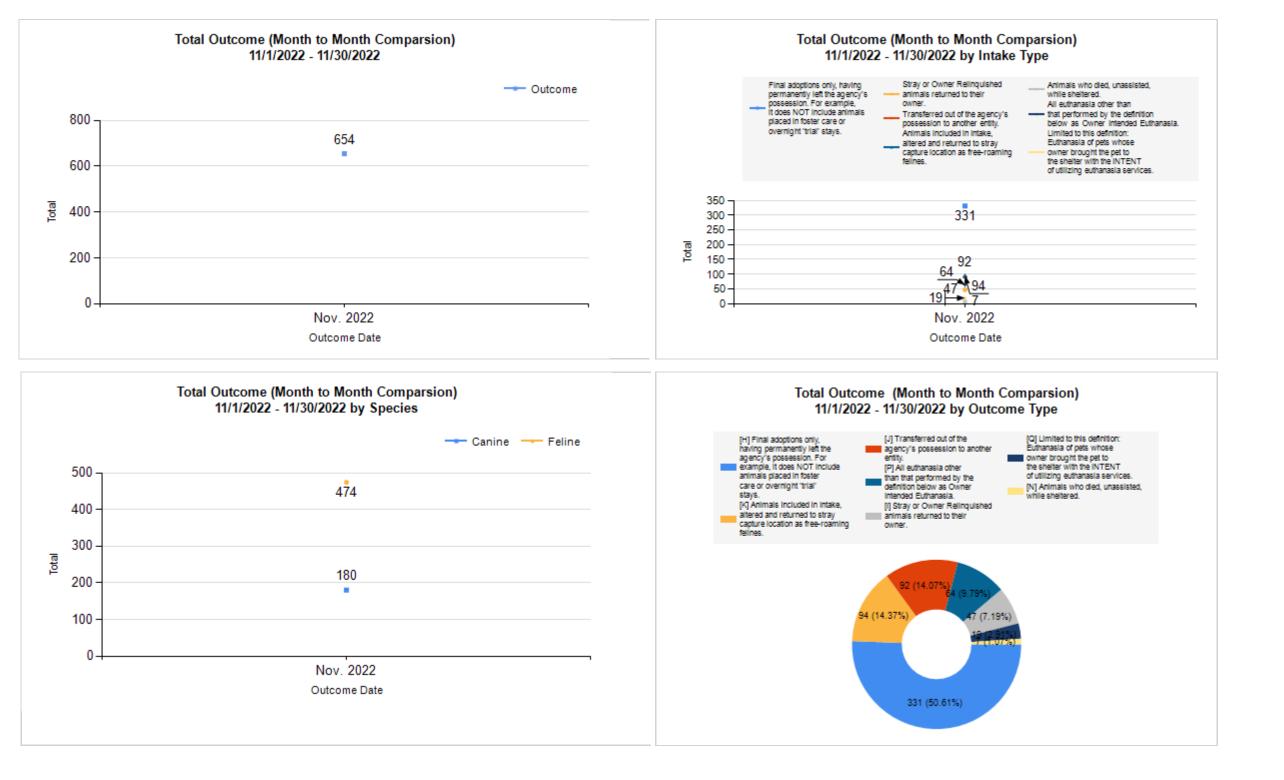

|   | OUTCOMES                                         |     |     |     |     |
|---|--------------------------------------------------|-----|-----|-----|-----|
| н | Adoption                                         | 78  | 253 | 331 | 331 |
| I | Return to Owner                                  | 34  | 13  | 47  | 47  |
| J | Transferred to Another Agency                    | 35  | 57  | 92  | 92  |
| к | Return to Field                                  | 0   | 94  | 94  | 94  |
| L | Other Live Outcomes                              | 0   | 0   | 0   | 0   |
| м | Subtotal: Live Outcomes<br>[ H + I + J + K + L ] | 147 | 417 | 564 | 564 |
| N | Died in Care                                     | 0   | 7   | 7   | 7   |
| 0 | Lost in Care                                     | 0   | 0   | 0   | 0   |
| Р | Shelter Euthanasia                               | 19  | 45  | 64  | 64  |
| Q | Owner Intended Euthanasia                        | 14  | 5   | 19  | 19  |
| R | Subtotal: Other Outcomes [N + O + P + Q]         | 33  | 57  | 90  | 90  |
| S | Total Outcomes<br>[ M + R ]                      | 180 | 474 | 654 | 654 |

| Outcome Statistics Pivoted by Species<br>(11/1/2022 - 11/30/2022 |   |                               |       | Month to<br>Month<br>Comparison |  |
|------------------------------------------------------------------|---|-------------------------------|-------|---------------------------------|--|
| Species                                                          |   | Name                          | Total | Nov. 2022                       |  |
| Canine                                                           | Н | Adoption                      | 78    | 78                              |  |
|                                                                  | I | Return to Owner               | 34    | 34                              |  |
|                                                                  | J | Transferred to Another Agency | 35    | 35                              |  |
|                                                                  | К | Return to Field               | 0     | C                               |  |
|                                                                  | L | Other Live Outcomes           |       | C                               |  |
|                                                                  | М | Subtotal: Live Outcomes       | 147   | 147                             |  |
|                                                                  | Ν | Died in Care                  | 0     | C                               |  |
|                                                                  | 0 | Lost in Care                  | 0     | C                               |  |
|                                                                  | Р | Shelter Euthanasia            | 19    | 19                              |  |
|                                                                  | Q | Owner Intended Euthanasia     | 14    | 14                              |  |
|                                                                  | R | Subtotal: Other Outcomes      | 33    | 33                              |  |
|                                                                  |   | Canine Total Outcome          | 180   | 180                             |  |
| Feline                                                           | Н | Adoption 253                  |       | 253                             |  |
|                                                                  | Ι | Return to Owner               | 13    | 13                              |  |
|                                                                  | J | Transferred to Another Agency | 57    | 57                              |  |
|                                                                  | К | Return to Field               | 94    | 94                              |  |
|                                                                  | L | Other Live Outcomes           | 0     | 0                               |  |
|                                                                  | М | Subtotal: Live Outcomes       | 417   | 417                             |  |
|                                                                  | Ν | Died in Care                  | 7     | 7                               |  |
|                                                                  | 0 | Lost in Care                  | 0     | C                               |  |
|                                                                  | Р | Shelter Euthanasia            | 45    | 45                              |  |
|                                                                  | Q | Owner Intended Euthanasia     | 5     | 5                               |  |
|                                                                  | R | Subtotal: Other Outcomes      | 57    | 57                              |  |
|                                                                  |   | Feline Total Outcome          | 474   | 474                             |  |
|                                                                  | Н | Adoption                      | 331   | 331                             |  |
|                                                                  | Ι | Return to Owner               | 47    | 47                              |  |
|                                                                  | J | Transferred to Another Agency | 92    | 92                              |  |
|                                                                  | к | Return to Field               | 94    | 94                              |  |
|                                                                  | L | Other Live Outcomes           | 0     | C                               |  |
|                                                                  | N | Died in Care                  | 7     | 7                               |  |
|                                                                  | 0 | Lost in Care                  | 0     | C                               |  |
|                                                                  | P | Shelter Euthanasia            | 64    |                                 |  |
|                                                                  |   | Owner Intended Euthanasia     | 19    | 19                              |  |
|                                                                  | Q |                               | 19    | 19                              |  |