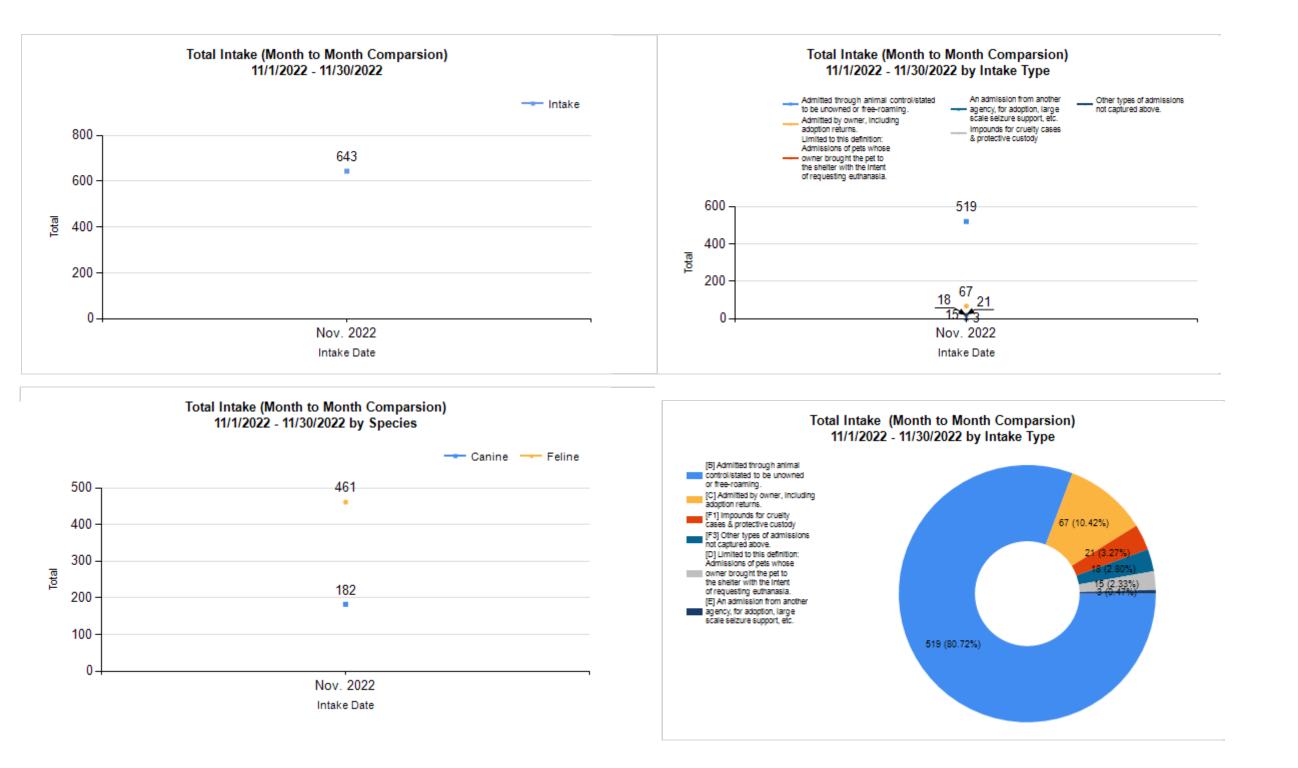

| Intake & Outcome Statistics<br>(11/1/2022 - 11/30/2022) |                                            |                     |     |       |           |  |
|---------------------------------------------------------|--------------------------------------------|---------------------|-----|-------|-----------|--|
|                                                         | Pivoted by Intake & Outcome                | Canine Feline Total |     | Total | Nov. 2022 |  |
|                                                         | LIVE INTAKE                                |                     |     |       |           |  |
| в                                                       | Stray/At Large                             | 143                 | 376 | 519   | 519       |  |
| С                                                       | Relinquished by Owner                      | 8                   | 59  | 67    | 67        |  |
| D                                                       | Owner Intended Euthanasia                  | 11                  | 4   | 15    | 15        |  |
| Е                                                       | Transferred in from Agency (In State)      | 0                   | 3   | 3     | 3         |  |
| Е                                                       | Transferred in from Agency (Out of State)  | 0                   | 0   | 0     | 0         |  |
| F                                                       | Cruelty/Confiscate (Other Intakes)         | 11                  | 10  | 21    | 21        |  |
| F                                                       | Born in the Shelter (Other Intakes)        | 0                   | 0   | 0     | 0         |  |
| F                                                       | Returns (Other Intakes)                    | 9                   | 9   | 18    | 18        |  |
| G                                                       | Total Live Intake<br>[ B + C + D + E + F ] | 182                 | 461 | 643   | 643       |  |

## Canine Live Release vs Other Outcome (Month to Month Comparison)

Feline Live Release vs Other Outcome (Month to Month Comparison)

|         |   | Month to<br>Month<br>Comparison           |       |           |  |
|---------|---|-------------------------------------------|-------|-----------|--|
| Species |   | Name                                      | Total | Nov. 2022 |  |
| Canine  | В | Stray/At Large                            | 143   | 143       |  |
|         | С | Relinquished by Owner                     | 8     | 8         |  |
|         | D | Owner Intended Euthanasia                 | 11    | 11        |  |
|         | E | Transferred in from Agency (In State)     | 0     | 0         |  |
|         | E | Transferred in from Agency (Out of State) | 0     | 0         |  |
|         | F | Cruelty/Confiscate (Other Intakes)        | 11    | 11        |  |
|         | F | Born in the Shelter (Other Intakes)       | 0     | 0         |  |
|         | F | Returns (Other Intakes)                   | 9     | 9         |  |
|         |   | Canine Live Intake                        | 182   | 182       |  |
| Feline  | В | Stray/At Large                            | 376   | 376       |  |
|         | С | Relinquished by Owner                     | 59    | 59        |  |
|         | D | Owner Intended Euthanasia                 | 4     | 4         |  |
|         | E | Transferred in from Agency (In State)     | 3     | 3         |  |
|         | E | Transferred in from Agency (Out of State) | 0     | 0         |  |
|         | F | Cruelty/Confiscate (Other Intakes)        | 10    | 10        |  |
|         | F | Born in the Shelter (Other Intakes)       | 0     | 0         |  |
|         | F | Returns (Other Intakes)                   | 9     | 9         |  |
|         |   | Feline Live Intake                        | 461   | 461       |  |
|         | В | Stray/At Large                            | 519   | 519       |  |
|         | С | Relinquished by Owner                     | 67    | 67        |  |
|         | D | Owner Intended Euthanasia                 | 15    | 15        |  |
|         | E | Transferred in from Agency (In State)     | 3     | 3         |  |
|         | E | Transferred in from Agency (Out of State) | 0     | 0         |  |
|         | F | Cruelty/Confiscate (Other Intakes)        | 21    | 21        |  |
|         | F | Born in the Shelter (Other Intakes)       | 0     | 0         |  |
|         | F | Returns (Other Intakes)                   | 18    | 18        |  |
|         | G | Total Live Intake                         | 643   | 643       |  |
|         |   |                                           |       |           |  |
|         |   |                                           |       |           |  |