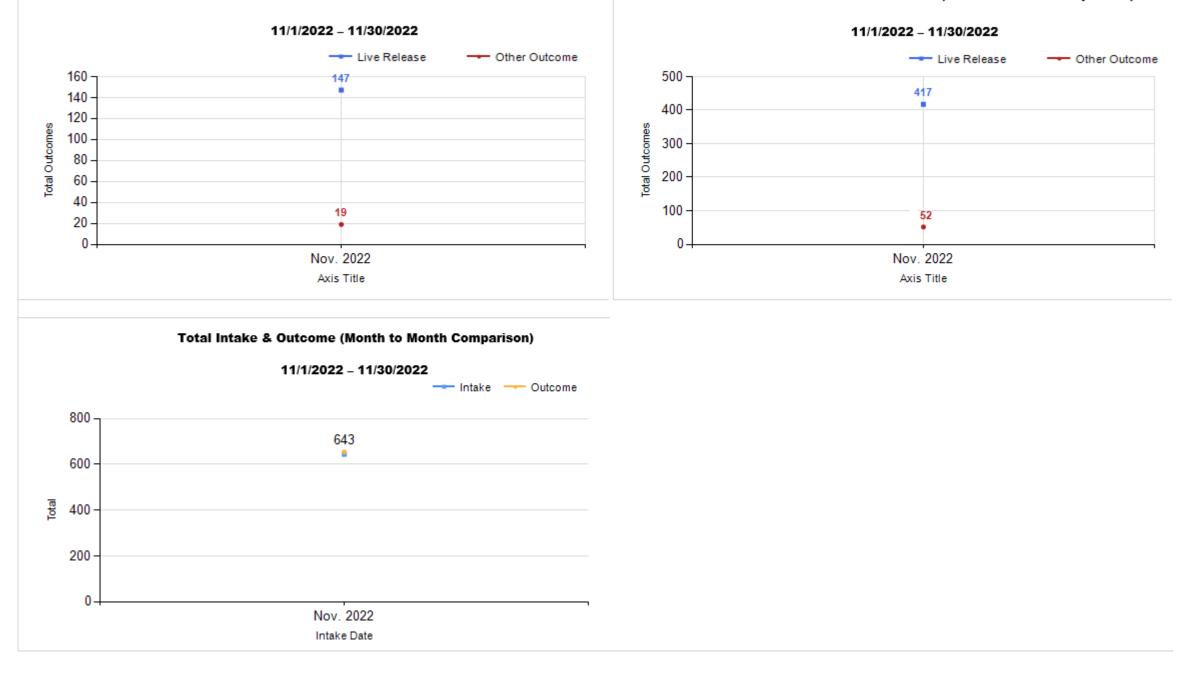

| Intake & Outcome Statistics<br>(11/1/2022 - 11/30/2022) |                                            |                     |     |       |           |  |
|---------------------------------------------------------|--------------------------------------------|---------------------|-----|-------|-----------|--|
|                                                         | Pivoted by Intake & Outcome                | Canine Feline Total |     | Total | Nov. 2022 |  |
|                                                         | LIVE INTAKE                                |                     |     |       |           |  |
| в                                                       | Stray/At Large                             | 143                 | 376 | 519   | 519       |  |
| С                                                       | Relinquished by Owner                      | 8                   | 59  | 67    | 67        |  |
| D                                                       | Owner Intended Euthanasia                  | 11                  | 4   | 15    | 15        |  |
| Е                                                       | Transferred in from Agency (In State)      | 0                   | 3   | 3     | 3         |  |
| Е                                                       | Transferred in from Agency (Out of State)  | 0                   | 0   | 0     | 0         |  |
| F                                                       | Cruelty/Confiscate (Other Intakes)         | 11                  | 10  | 21    | 21        |  |
| F                                                       | Born in the Shelter (Other Intakes)        | 0                   | 0   | 0     | 0         |  |
| F                                                       | Returns (Other Intakes)                    | 9                   | 9   | 18    | 18        |  |
| G                                                       | Total Live Intake<br>[ B + C + D + E + F ] | 182                 | 461 | 643   | 643       |  |

|   | OUTCOMES                                         |     |     |     |     |
|---|--------------------------------------------------|-----|-----|-----|-----|
| н | Adoption                                         | 78  | 253 | 331 | 331 |
| I | Return to Owner                                  | 34  | 13  | 47  | 47  |
| J | Transferred to Another Agency                    | 35  | 57  | 92  | 92  |
| к | Return to Field                                  | 0   | 94  | 94  | 94  |
| L | Other Live Outcomes                              | 0   | 0   | 0   | 0   |
| м | Subtotal: Live Outcomes<br>[ H + I + J + K + L ] | 147 | 417 | 564 | 564 |
| N | Died in Care                                     | 0   | 7   | 7   | 7   |
| 0 | Lost in Care                                     | 0   | 0   | 0   | 0   |
| Р | Shelter Euthanasia                               | 19  | 45  | 64  | 64  |
| Q | Owner Intended Euthanasia                        | 14  | 5   | 19  | 19  |
| R | Subtotal: Other Outcomes [N + O + P + Q]         | 33  | 57  | 90  | 90  |
| S | Total Outcomes<br>[ M + R ]                      | 180 | 474 | 654 | 654 |