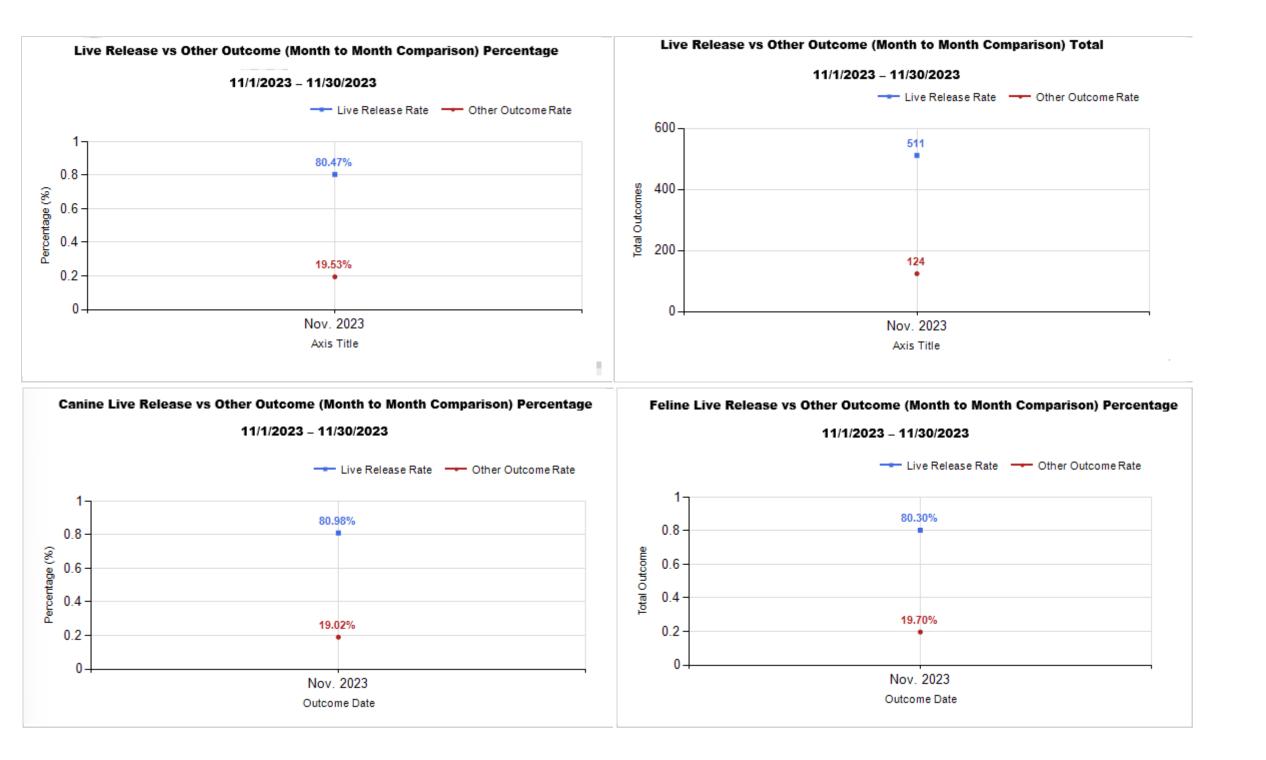

|   | Intake & Outcome Statistics<br>(11/1/2023 - 11/30/2023)<br>Pivoted by Intake & Outcome |        |        |        | Month to<br>Month<br>Comparison |
|---|----------------------------------------------------------------------------------------|--------|--------|--------|---------------------------------|
|   | Fivoled by intake & Outcome                                                            | Canine | Feline | Total  | Nov. 2023                       |
|   | LIVE INTAKE                                                                            |        |        |        |                                 |
| В | Stray/At Large                                                                         | 134    | 410    | 544    | 544                             |
| С | Relinquished by Owner                                                                  | 22     | 15     | 37     | 37                              |
| D | Owner Intended Euthanasia                                                              | 1      | 0      | 1      | 1                               |
| Е | Transferred in from Agency (In State)                                                  | 0      | 0      | 0      | 0                               |
| Ε | Transferred in from Agency (Out of State)                                              | 0      | 0      | 0      | 0                               |
| F | Cruelty/Confiscate (Other Intakes)                                                     | 19     | 8      | 27     | 27                              |
| F | Born in the Shelter (Other Intakes)                                                    | 1      | 0      | 1      | 1                               |
| F | Returns (Other Intakes)                                                                | 4      | 7      | 11     | 11                              |
| G | Total Live Intake<br>[ B + C + D + E + F ]                                             | 181    | 440    | 621    | 621                             |
|   | OUTCOMES                                                                               |        |        |        |                                 |
| Н | Adoption                                                                               | 80     | 226    | 306    | 306                             |
| I | Return to Owner                                                                        | 34     | 3      | 37     | 37                              |
| J | Transferred to Another Agency                                                          | 18     | 3      | 21     | 21                              |
| Κ | Return to Field                                                                        | 0      | 147    | 147    | 147                             |
| L | Other Live Outcomes                                                                    | 0      | 0      | 0      | 0                               |
| Μ | Subtotal: Live Outcomes<br>[H+I+J+K+L]                                                 | 132    | 379    | 511    | 511                             |
| Ν | Died in Care                                                                           | 0      | 11     | 11     | 11                              |
| 0 | Lost in Care                                                                           | 0      | 1      | 1      | 1                               |
| Ρ | Shelter Euthanasia                                                                     | 31     | 81     | 112    | 112                             |
| Q | Owner Intended Euthanasia                                                              | 6      | 1      | 7      | 7                               |
| R | Subtotal: Other Outcomes [N+O+P+Q]                                                     | 37     | 94     | 131    | 131                             |
| S | Total Outcomes<br>[M+R]                                                                | 169    | 473    | 642    | 642                             |
|   |                                                                                        |        |        |        |                                 |
|   | Asilomar "Lite" Live Release Rate:                                                     | 80.98% | 80.30% | 80.47% | 80.47%                          |
|   | Canine Asilomar "Lite" Live Release Rate                                               |        |        | 80.98% | 80.98%                          |
|   | Feline Asilomar "Lite" Live Release Rate<br>Formula:<br>M / (S subtract Q)             |        |        | 80.30% | 80.30%                          |

M / (S subtract Q) 511 / ( 642 subtract 7 ) = 80.47%

|         | ImageBStray/At LargeCRelinquished by OwnerDOwner Intended EuthanasiaETransferred in from Agency (Out of State)ETransferred in from Agency (In State)FCruelty/Confiscate (Other Intakes)FReturns (Other Intakes)FBorn in the Shelter (Other Intakes)FStray/At LargeCRelinquished by OwnerDOwner Intended EuthanasiaETransferred in from Agency (In State) |                                           |       | Month to<br>Month<br>Comparison |  |
|---------|----------------------------------------------------------------------------------------------------------------------------------------------------------------------------------------------------------------------------------------------------------------------------------------------------------------------------------------------------------|-------------------------------------------|-------|---------------------------------|--|
| Species |                                                                                                                                                                                                                                                                                                                                                          | Name                                      | Total | Nov. 2023                       |  |
| Canine  | В                                                                                                                                                                                                                                                                                                                                                        | Stray/At Large                            | 134   | 134                             |  |
|         | С                                                                                                                                                                                                                                                                                                                                                        | Relinquished by Owner                     | 22    | 22                              |  |
|         | D                                                                                                                                                                                                                                                                                                                                                        | Owner Intended Euthanasia                 | 1     | 1                               |  |
|         | E                                                                                                                                                                                                                                                                                                                                                        | Transferred in from Agency (Out of State) | 0     | 0                               |  |
|         | E                                                                                                                                                                                                                                                                                                                                                        | Transferred in from Agency (In State)     | 0     | 0                               |  |
|         | F                                                                                                                                                                                                                                                                                                                                                        | Cruelty/Confiscate (Other Intakes)        | 19    | 19                              |  |
|         | F                                                                                                                                                                                                                                                                                                                                                        | Returns (Other Intakes)                   | 4     | 4                               |  |
|         | F                                                                                                                                                                                                                                                                                                                                                        | Born in the Shelter (Other Intakes)       | 1     | 1                               |  |
|         |                                                                                                                                                                                                                                                                                                                                                          | Canine Live Intake                        | 181   | 181                             |  |
| Feline  | В                                                                                                                                                                                                                                                                                                                                                        | Stray/At Large                            | 410   | 410                             |  |
|         | С                                                                                                                                                                                                                                                                                                                                                        | Relinquished by Owner                     | 15    | 15                              |  |
|         | D                                                                                                                                                                                                                                                                                                                                                        | Owner Intended Euthanasia                 | 0     | 0                               |  |
|         | E                                                                                                                                                                                                                                                                                                                                                        | Transferred in from Agency (In State)     | 0     | 0                               |  |
|         | E                                                                                                                                                                                                                                                                                                                                                        | Transferred in from Agency (Out of State) | 0     | 0                               |  |
|         | F                                                                                                                                                                                                                                                                                                                                                        | Cruelty/Confiscate (Other Intakes)        | 8     | 8                               |  |
|         | F                                                                                                                                                                                                                                                                                                                                                        | Returns (Other Intakes)                   | 7     | 7                               |  |
|         | F                                                                                                                                                                                                                                                                                                                                                        | Born in the Shelter (Other Intakes)       | 0     | 0                               |  |
|         |                                                                                                                                                                                                                                                                                                                                                          | Feline Live Intake                        | 440   | 440                             |  |
|         | В                                                                                                                                                                                                                                                                                                                                                        | Stray/At Large                            | 544   | 544                             |  |
|         | С                                                                                                                                                                                                                                                                                                                                                        | Relinquished by Owner                     | 37    | 37                              |  |
|         | D                                                                                                                                                                                                                                                                                                                                                        | Owner Intended Euthanasia                 | 1     | 1                               |  |
|         | E                                                                                                                                                                                                                                                                                                                                                        | Transferred in from Agency (In State)     | 0     | 0                               |  |
|         | E                                                                                                                                                                                                                                                                                                                                                        | Transferred in from Agency (Out of State) | 0     | 0                               |  |
|         | F                                                                                                                                                                                                                                                                                                                                                        | Cruelty/Confiscate (Other Intakes)        | 27    | 27                              |  |
|         | F                                                                                                                                                                                                                                                                                                                                                        | Returns (Other Intakes)                   | 11    | 11                              |  |
|         | F                                                                                                                                                                                                                                                                                                                                                        | Born in the Shelter (Other Intakes)       | 1     | 1                               |  |
|         | G                                                                                                                                                                                                                                                                                                                                                        | Total Live Intake                         | 621   | 621                             |  |

|                           | Live   | Live Release |               |              |                     |               |              |                     | Feline        |  |  |
|---------------------------|--------|--------------|---------------|--------------|---------------------|---------------|--------------|---------------------|---------------|--|--|
| Rel                       | elease | (%)          | Change<br>(%) | Live Release | Live Release<br>(%) | Change<br>(%) | Live Release | Live Release<br>(%) | Change<br>(%) |  |  |
| Nov. 2023                 | 511    | 80.47%       | NaN           | 132          | 80.98%              | NaN           | 379          | 80.30%              | NaN           |  |  |
| 11/1/2023 -<br>11/30/2023 | 642    | 80.47%       |               |              |                     |               |              |                     |               |  |  |

Formula: M / (S subtract Q) 511 / ( 642 subtract 7 ) = 80.47%