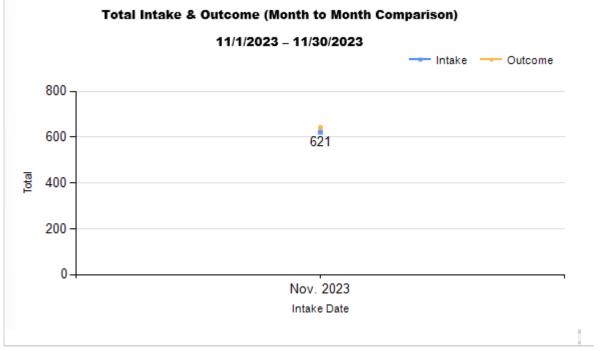

|   | Intake & Outcome Statistics<br>(11/1/2023 - 11/30/2023)<br>Pivoted by Intake & Outcome |        |        |        | Month to<br>Month<br>Comparison |
|---|----------------------------------------------------------------------------------------|--------|--------|--------|---------------------------------|
|   | Fivoled by intake & Outcome                                                            | Canine | Feline | Total  | Nov. 2023                       |
|   | LIVE INTAKE                                                                            |        |        |        |                                 |
| В | Stray/At Large                                                                         | 134    | 410    | 544    | 544                             |
| С | Relinquished by Owner                                                                  | 22     | 15     | 37     | 37                              |
| D | Owner Intended Euthanasia                                                              | 1      | 0      | 1      | 1                               |
| Е | Transferred in from Agency (In State)                                                  | 0      | 0      | 0      | 0                               |
| Ε | Transferred in from Agency (Out of State)                                              | 0      | 0      | 0      | 0                               |
| F | Cruelty/Confiscate (Other Intakes)                                                     | 19     | 8      | 27     | 27                              |
| F | Born in the Shelter (Other Intakes)                                                    | 1      | 0      | 1      | 1                               |
| F | Returns (Other Intakes)                                                                | 4      | 7      | 11     | 11                              |
| G | Total Live Intake<br>[ B + C + D + E + F ]                                             | 181    | 440    | 621    | 621                             |
|   | OUTCOMES                                                                               |        |        |        |                                 |
| Н | Adoption                                                                               | 80     | 226    | 306    | 306                             |
| I | Return to Owner                                                                        | 34     | 3      | 37     | 37                              |
| J | Transferred to Another Agency                                                          | 18     | 3      | 21     | 21                              |
| Κ | Return to Field                                                                        | 0      | 147    | 147    | 147                             |
| L | Other Live Outcomes                                                                    | 0      | 0      | 0      | 0                               |
| Μ | Subtotal: Live Outcomes<br>[H+I+J+K+L]                                                 | 132    | 379    | 511    | 511                             |
| Ν | Died in Care                                                                           | 0      | 11     | 11     | 11                              |
| 0 | Lost in Care                                                                           | 0      | 1      | 1      | 1                               |
| Ρ | Shelter Euthanasia                                                                     | 31     | 81     | 112    | 112                             |
| Q | Owner Intended Euthanasia                                                              | 6      | 1      | 7      | 7                               |
| R | Subtotal: Other Outcomes [N+O+P+Q]                                                     | 37     | 94     | 131    | 131                             |
| S | Total Outcomes<br>[M+R]                                                                | 169    | 473    | 642    | 642                             |
|   |                                                                                        |        |        |        |                                 |
|   | Asilomar "Lite" Live Release Rate:                                                     | 80.98% | 80.30% | 80.47% | 80.47%                          |
|   | Canine Asilomar "Lite" Live Release Rate                                               |        |        | 80.98% | 80.98%                          |
|   | Feline Asilomar "Lite" Live Release Rate<br>Formula:<br>M / (S subtract Q)             |        |        | 80.30% | 80.30%                          |

M / (S subtract Q) 511 / ( 642 subtract 7 ) = 80.47%

|         | ImageBStray/At LargeCRelinquished by OwnerDOwner Intended EuthanasiaETransferred in from Agency (Out of State)ETransferred in from Agency (In State)FCruelty/Confiscate (Other Intakes)FReturns (Other Intakes)FBorn in the Shelter (Other Intakes)FStray/At LargeCRelinquished by OwnerDOwner Intended EuthanasiaETransferred in from Agency (In State) |                                           |       | Month to<br>Month<br>Comparison |  |
|---------|----------------------------------------------------------------------------------------------------------------------------------------------------------------------------------------------------------------------------------------------------------------------------------------------------------------------------------------------------------|-------------------------------------------|-------|---------------------------------|--|
| Species |                                                                                                                                                                                                                                                                                                                                                          | Name                                      | Total | Nov. 2023                       |  |
| Canine  | В                                                                                                                                                                                                                                                                                                                                                        | Stray/At Large                            | 134   | 134                             |  |
|         | С                                                                                                                                                                                                                                                                                                                                                        | Relinquished by Owner                     | 22    | 22                              |  |
|         | D                                                                                                                                                                                                                                                                                                                                                        | Owner Intended Euthanasia                 | 1     | 1                               |  |
|         | E                                                                                                                                                                                                                                                                                                                                                        | Transferred in from Agency (Out of State) | 0     | 0                               |  |
|         | E                                                                                                                                                                                                                                                                                                                                                        | Transferred in from Agency (In State)     | 0     | 0                               |  |
|         | F                                                                                                                                                                                                                                                                                                                                                        | Cruelty/Confiscate (Other Intakes)        | 19    | 19                              |  |
|         | F                                                                                                                                                                                                                                                                                                                                                        | Returns (Other Intakes)                   | 4     | 4                               |  |
|         | F                                                                                                                                                                                                                                                                                                                                                        | Born in the Shelter (Other Intakes)       | 1     | 1                               |  |
|         |                                                                                                                                                                                                                                                                                                                                                          | Canine Live Intake                        | 181   | 181                             |  |
| Feline  | В                                                                                                                                                                                                                                                                                                                                                        | Stray/At Large                            | 410   | 410                             |  |
|         | С                                                                                                                                                                                                                                                                                                                                                        | Relinquished by Owner                     | 15    | 15                              |  |
|         | D                                                                                                                                                                                                                                                                                                                                                        | Owner Intended Euthanasia                 | 0     | 0                               |  |
|         | E                                                                                                                                                                                                                                                                                                                                                        | Transferred in from Agency (In State)     | 0     | 0                               |  |
|         | E                                                                                                                                                                                                                                                                                                                                                        | Transferred in from Agency (Out of State) | 0     | 0                               |  |
|         | F                                                                                                                                                                                                                                                                                                                                                        | Cruelty/Confiscate (Other Intakes)        | 8     | 8                               |  |
|         | F                                                                                                                                                                                                                                                                                                                                                        | Returns (Other Intakes)                   | 7     | 7                               |  |
|         | F                                                                                                                                                                                                                                                                                                                                                        | Born in the Shelter (Other Intakes)       | 0     | 0                               |  |
|         |                                                                                                                                                                                                                                                                                                                                                          | Feline Live Intake                        | 440   | 440                             |  |
|         | В                                                                                                                                                                                                                                                                                                                                                        | Stray/At Large                            | 544   | 544                             |  |
|         | С                                                                                                                                                                                                                                                                                                                                                        | Relinquished by Owner                     | 37    | 37                              |  |
|         | D                                                                                                                                                                                                                                                                                                                                                        | Owner Intended Euthanasia                 | 1     | 1                               |  |
|         | E                                                                                                                                                                                                                                                                                                                                                        | Transferred in from Agency (In State)     | 0     | 0                               |  |
|         | E                                                                                                                                                                                                                                                                                                                                                        | Transferred in from Agency (Out of State) | 0     | 0                               |  |
|         | F                                                                                                                                                                                                                                                                                                                                                        | Cruelty/Confiscate (Other Intakes)        | 27    | 27                              |  |
|         | F                                                                                                                                                                                                                                                                                                                                                        | Returns (Other Intakes)                   | 11    | 11                              |  |
|         | F                                                                                                                                                                                                                                                                                                                                                        | Born in the Shelter (Other Intakes)       | 1     | 1                               |  |
|         | G                                                                                                                                                                                                                                                                                                                                                        | Total Live Intake                         | 621   | 621                             |  |