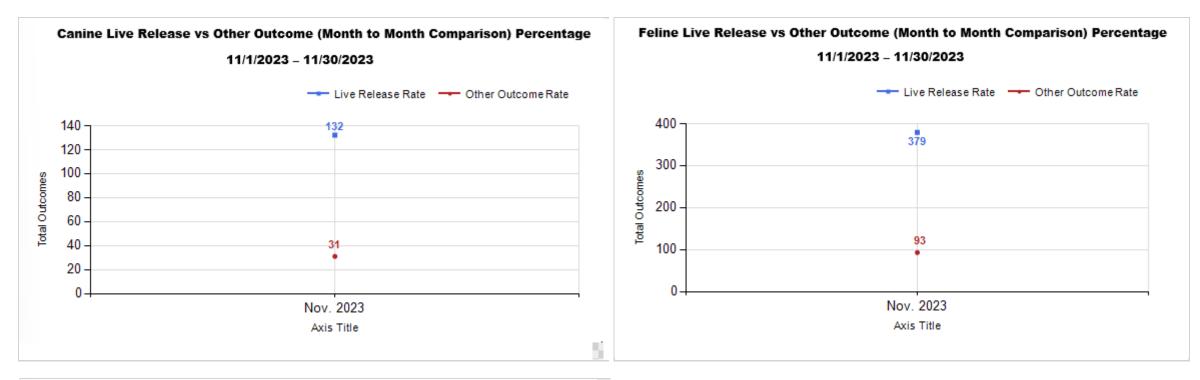

|   | Intake & Outcome Statistics<br>(11/1/2023 - 11/30/2023)<br>Pivoted by Intake & Outcome |        |        |        | Month to<br>Month<br>Comparison |
|---|----------------------------------------------------------------------------------------|--------|--------|--------|---------------------------------|
|   | Fivoled by intake & Outcome                                                            | Canine | Feline | Total  | Nov. 2023                       |
|   | LIVE INTAKE                                                                            |        |        |        |                                 |
| В | Stray/At Large                                                                         | 134    | 410    | 544    | 544                             |
| С | Relinquished by Owner                                                                  | 22     | 15     | 37     | 37                              |
| D | Owner Intended Euthanasia                                                              | 1      | 0      | 1      | 1                               |
| Е | Transferred in from Agency (In State)                                                  | 0      | 0      | 0      | 0                               |
| Ε | Transferred in from Agency (Out of State)                                              | 0      | 0      | 0      | 0                               |
| F | Cruelty/Confiscate (Other Intakes)                                                     | 19     | 8      | 27     | 27                              |
| F | Born in the Shelter (Other Intakes)                                                    | 1      | 0      | 1      | 1                               |
| F | Returns (Other Intakes)                                                                | 4      | 7      | 11     | 11                              |
| G | Total Live Intake<br>[ B + C + D + E + F ]                                             | 181    | 440    | 621    | 621                             |
|   | OUTCOMES                                                                               |        |        |        |                                 |
| Н | Adoption                                                                               | 80     | 226    | 306    | 306                             |
| I | Return to Owner                                                                        | 34     | 3      | 37     | 37                              |
| J | Transferred to Another Agency                                                          | 18     | 3      | 21     | 21                              |
| Κ | Return to Field                                                                        | 0      | 147    | 147    | 147                             |
| L | Other Live Outcomes                                                                    | 0      | 0      | 0      | 0                               |
| Μ | Subtotal: Live Outcomes<br>[H+I+J+K+L]                                                 | 132    | 379    | 511    | 511                             |
| Ν | Died in Care                                                                           | 0      | 11     | 11     | 11                              |
| 0 | Lost in Care                                                                           | 0      | 1      | 1      | 1                               |
| Ρ | Shelter Euthanasia                                                                     | 31     | 81     | 112    | 112                             |
| Q | Owner Intended Euthanasia                                                              | 6      | 1      | 7      | 7                               |
| R | Subtotal: Other Outcomes [N+O+P+Q]                                                     | 37     | 94     | 131    | 131                             |
| S | Total Outcomes<br>[M+R]                                                                | 169    | 473    | 642    | 642                             |
|   |                                                                                        |        |        |        |                                 |
|   | Asilomar "Lite" Live Release Rate:                                                     | 80.98% | 80.30% | 80.47% | 80.47%                          |
|   | Canine Asilomar "Lite" Live Release Rate                                               |        |        | 80.98% | 80.98%                          |
|   | Feline Asilomar "Lite" Live Release Rate<br>Formula:<br>M / (S subtract Q)             |        |        | 80.30% | 80.30%                          |

| (       | Outco | me Statistics Pivoted by Species<br>(11/1/2023 - 11/30/2023 |                                       | Month to<br>Month<br>Comparison |
|---------|-------|-------------------------------------------------------------|---------------------------------------|---------------------------------|
| Species |       | Name                                                        | Total                                 | Nov. 2023                       |
| Canine  | Н     | Adoption                                                    | 80                                    | 80                              |
|         | I     | Return to Owner                                             | 34                                    | 34                              |
|         | J     | Transferred to Another Agency                               | 18                                    | 18                              |
|         | К     | Return to Field                                             | 0                                     | 0                               |
|         | L     | Other Live Outcomes                                         | 0                                     | 0                               |
|         | М     | Subtotal: Live Outcomes                                     | 132                                   | 132                             |
|         | Ν     | Died in Care                                                | 0                                     | 0                               |
|         | 0     | Lost in Care                                                | Total Nov.                            | C                               |
|         | Р     | Shelter Euthanasia                                          |                                       | 31                              |
|         | Q     | Owner Intended Euthanasia                                   | 6                                     | 6                               |
|         | R     | Subtotal: Other Outcomes                                    | 37                                    | 37                              |
|         |       | Canine Total Outcome                                        | 169                                   | 169                             |
| Feline  | Н     | Adoption                                                    | 226                                   | 226                             |
|         | I     | Return to Owner                                             | 3                                     | 3                               |
|         | J     | Transferred to Another Agency                               | 3                                     | 3                               |
|         | К     | Return to Field                                             | 147                                   | 147                             |
|         | L     | Other Live Outcomes                                         | 0                                     | C                               |
|         | М     | Subtotal: Live Outcomes                                     | 379                                   | 379                             |
|         | Ν     | Died in Care                                                | 147<br>0<br>379<br>11<br>1<br>81<br>1 | 11                              |
|         | 0     | Lost in Care                                                | 1                                     | 1                               |
|         | Р     | Shelter Euthanasia                                          | 81                                    | 81                              |
|         | Q     | Owner Intended Euthanasia                                   | 1                                     | 1                               |
|         | R     | Subtotal: Other Outcomes                                    | 94                                    | 94                              |
|         |       | Feline Total Outcome                                        | 473                                   | 473                             |
|         | Н     | Adoption                                                    | 306                                   | 306                             |
|         | I     | Return to Owner                                             | 37                                    | 37                              |
|         | J     | Transferred to Another Agency                               | 21                                    | 21                              |
|         | к     | Return to Field                                             | 147                                   | 147                             |
|         | L     | Other Live Outcomes                                         | 0                                     | C                               |
|         | Ν     | Died in Care                                                | 11                                    | 11                              |
|         | 0     | Lost in Care                                                | 1                                     | 1                               |
|         | Р     | Shelter Euthanasia                                          | 112                                   | 112                             |
|         | Q     | Owner Intended Euthanasia                                   | 7                                     | 7                               |
|         | S     | Total Outcome                                               | 642                                   |                                 |

|                           | Live   | Live Release |               |              |                     |               |              |                     | Feline        |  |  |
|---------------------------|--------|--------------|---------------|--------------|---------------------|---------------|--------------|---------------------|---------------|--|--|
| Rel                       | elease | (%)          | Change<br>(%) | Live Release | Live Release<br>(%) | Change<br>(%) | Live Release | Live Release<br>(%) | Change<br>(%) |  |  |
| Nov. 2023                 | 511    | 80.47%       | NaN           | 132          | 80.98%              | NaN           | 379          | 80.30%              | NaN           |  |  |
| 11/1/2023 -<br>11/30/2023 | 642    | 80.47%       |               |              |                     |               |              |                     |               |  |  |