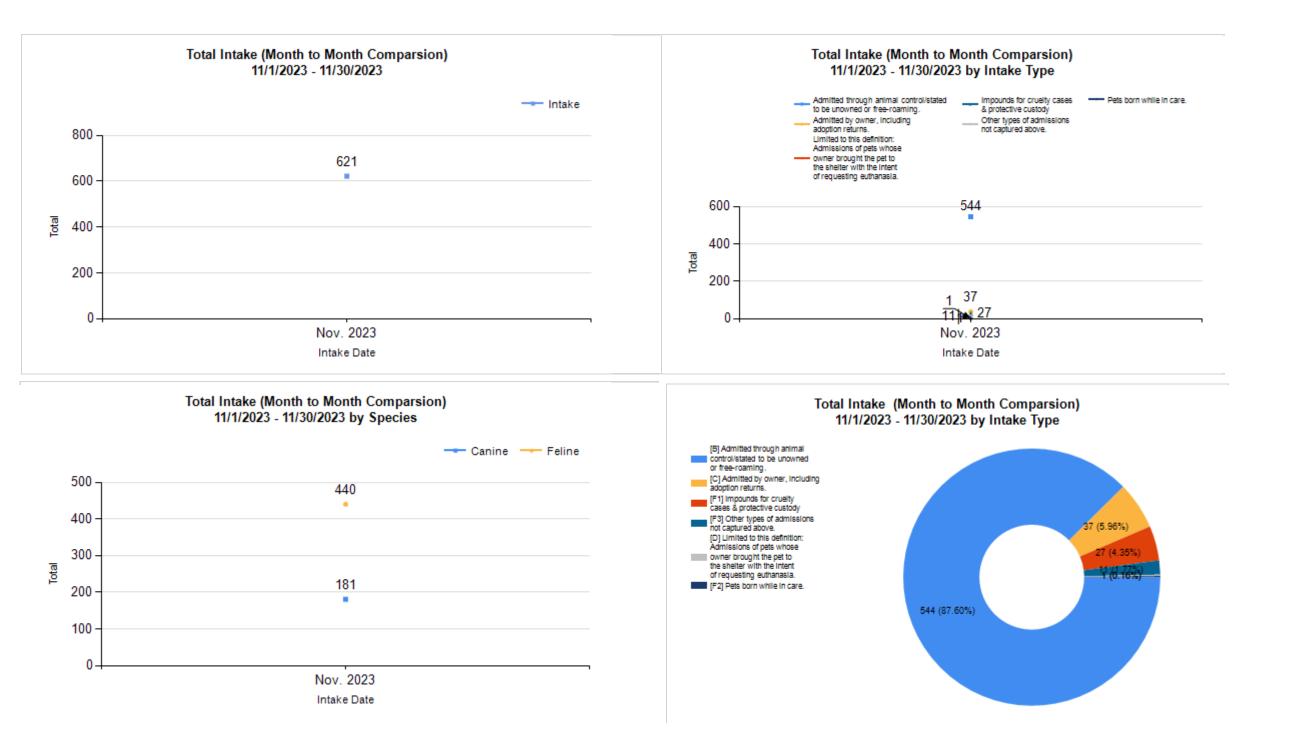

|   | Intake & Outcome Statistics<br>(11/1/2023 - 11/30/2023)<br>Pivoted by Intake & Outcome |        |        |        | Month to<br>Month<br>Comparison |
|---|----------------------------------------------------------------------------------------|--------|--------|--------|---------------------------------|
|   | Fivoled by intake & Outcome                                                            | Canine | Feline | Total  | Nov. 2023                       |
|   | LIVE INTAKE                                                                            |        |        |        |                                 |
| В | Stray/At Large                                                                         | 134    | 410    | 544    | 544                             |
| С | Relinquished by Owner                                                                  | 22     | 15     | 37     | 37                              |
| D | Owner Intended Euthanasia                                                              | 1      | 0      | 1      | 1                               |
| Е | Transferred in from Agency (In State)                                                  | 0      | 0      | 0      | 0                               |
| Ε | Transferred in from Agency (Out of State)                                              | 0      | 0      | 0      | 0                               |
| F | Cruelty/Confiscate (Other Intakes)                                                     | 19     | 8      | 27     | 27                              |
| F | Born in the Shelter (Other Intakes)                                                    | 1      | 0      | 1      | 1                               |
| F | Returns (Other Intakes)                                                                | 4      | 7      | 11     | 11                              |
| G | Total Live Intake<br>[ B + C + D + E + F ]                                             | 181    | 440    | 621    | 621                             |
|   | OUTCOMES                                                                               |        |        |        |                                 |
| Н | Adoption                                                                               | 80     | 226    | 306    | 306                             |
| I | Return to Owner                                                                        | 34     | 3      | 37     | 37                              |
| J | Transferred to Another Agency                                                          | 18     | 3      | 21     | 21                              |
| Κ | Return to Field                                                                        | 0      | 147    | 147    | 147                             |
| L | Other Live Outcomes                                                                    | 0      | 0      | 0      | 0                               |
| Μ | Subtotal: Live Outcomes<br>[H+I+J+K+L]                                                 | 132    | 379    | 511    | 511                             |
| Ν | Died in Care                                                                           | 0      | 11     | 11     | 11                              |
| 0 | Lost in Care                                                                           | 0      | 1      | 1      | 1                               |
| Ρ | Shelter Euthanasia                                                                     | 31     | 81     | 112    | 112                             |
| Q | Owner Intended Euthanasia                                                              | 6      | 1      | 7      | 7                               |
| R | Subtotal: Other Outcomes [N+O+P+Q]                                                     | 37     | 94     | 131    | 131                             |
| S | Total Outcomes<br>[M+R]                                                                | 169    | 473    | 642    | 642                             |
|   |                                                                                        |        |        |        |                                 |
|   | Asilomar "Lite" Live Release Rate:                                                     | 80.98% | 80.30% | 80.47% | 80.47%                          |
|   | Canine Asilomar "Lite" Live Release Rate                                               |        |        | 80.98% | 80.98%                          |
|   | Feline Asilomar "Lite" Live Release Rate<br>Formula:<br>M / (S subtract Q)             |        |        | 80.30% | 80.30%                          |

M / (S subtract Q) 511 / ( 642 subtract 7 ) = 80.47%

|         | ImageBStray/At LargeCRelinquished by OwnerDOwner Intended EuthanasiaETransferred in from Agency (Out of State)ETransferred in from Agency (In State)FCruelty/Confiscate (Other Intakes)FReturns (Other Intakes)FBorn in the Shelter (Other Intakes)FStray/At LargeCRelinquished by OwnerDOwner Intended EuthanasiaETransferred in from Agency (In State) |                                           |       | Month to<br>Month<br>Comparison |  |
|---------|----------------------------------------------------------------------------------------------------------------------------------------------------------------------------------------------------------------------------------------------------------------------------------------------------------------------------------------------------------|-------------------------------------------|-------|---------------------------------|--|
| Species |                                                                                                                                                                                                                                                                                                                                                          | Name                                      | Total | Nov. 2023                       |  |
| Canine  | В                                                                                                                                                                                                                                                                                                                                                        | Stray/At Large                            | 134   | 134                             |  |
|         | С                                                                                                                                                                                                                                                                                                                                                        | Relinquished by Owner                     | 22    | 22                              |  |
|         | D                                                                                                                                                                                                                                                                                                                                                        | Owner Intended Euthanasia                 | 1     | 1                               |  |
|         | E                                                                                                                                                                                                                                                                                                                                                        | Transferred in from Agency (Out of State) | 0     | 0                               |  |
|         | E                                                                                                                                                                                                                                                                                                                                                        | Transferred in from Agency (In State)     | 0     | 0                               |  |
|         | F                                                                                                                                                                                                                                                                                                                                                        | Cruelty/Confiscate (Other Intakes)        | 19    | 19                              |  |
|         | F                                                                                                                                                                                                                                                                                                                                                        | Returns (Other Intakes)                   | 4     | 4                               |  |
|         | F                                                                                                                                                                                                                                                                                                                                                        | Born in the Shelter (Other Intakes)       | 1     | 1                               |  |
|         |                                                                                                                                                                                                                                                                                                                                                          | Canine Live Intake                        | 181   | 181                             |  |
| Feline  | В                                                                                                                                                                                                                                                                                                                                                        | Stray/At Large                            | 410   | 410                             |  |
|         | С                                                                                                                                                                                                                                                                                                                                                        | Relinquished by Owner                     | 15    | 15                              |  |
|         | D                                                                                                                                                                                                                                                                                                                                                        | Owner Intended Euthanasia                 | 0     | 0                               |  |
|         | E                                                                                                                                                                                                                                                                                                                                                        | Transferred in from Agency (In State)     | 0     | 0                               |  |
|         | E                                                                                                                                                                                                                                                                                                                                                        | Transferred in from Agency (Out of State) | 0     | 0                               |  |
|         | F                                                                                                                                                                                                                                                                                                                                                        | Cruelty/Confiscate (Other Intakes)        | 8     | 8                               |  |
|         | F                                                                                                                                                                                                                                                                                                                                                        | Returns (Other Intakes)                   | 7     | 7                               |  |
|         | F                                                                                                                                                                                                                                                                                                                                                        | Born in the Shelter (Other Intakes)       | 0     | 0                               |  |
|         |                                                                                                                                                                                                                                                                                                                                                          | Feline Live Intake                        | 440   | 440                             |  |
|         | В                                                                                                                                                                                                                                                                                                                                                        | Stray/At Large                            | 544   | 544                             |  |
|         | С                                                                                                                                                                                                                                                                                                                                                        | Relinquished by Owner                     | 37    | 37                              |  |
|         | D                                                                                                                                                                                                                                                                                                                                                        | Owner Intended Euthanasia                 | 1     | 1                               |  |
|         | E                                                                                                                                                                                                                                                                                                                                                        | Transferred in from Agency (In State)     | 0     | 0                               |  |
|         | E                                                                                                                                                                                                                                                                                                                                                        | Transferred in from Agency (Out of State) | 0     | 0                               |  |
|         | F                                                                                                                                                                                                                                                                                                                                                        | Cruelty/Confiscate (Other Intakes)        | 27    | 27                              |  |
|         | F                                                                                                                                                                                                                                                                                                                                                        | Returns (Other Intakes)                   | 11    | 11                              |  |
|         | F                                                                                                                                                                                                                                                                                                                                                        | Born in the Shelter (Other Intakes)       | 1     | 1                               |  |
|         | G                                                                                                                                                                                                                                                                                                                                                        | Total Live Intake                         | 621   | 621                             |  |