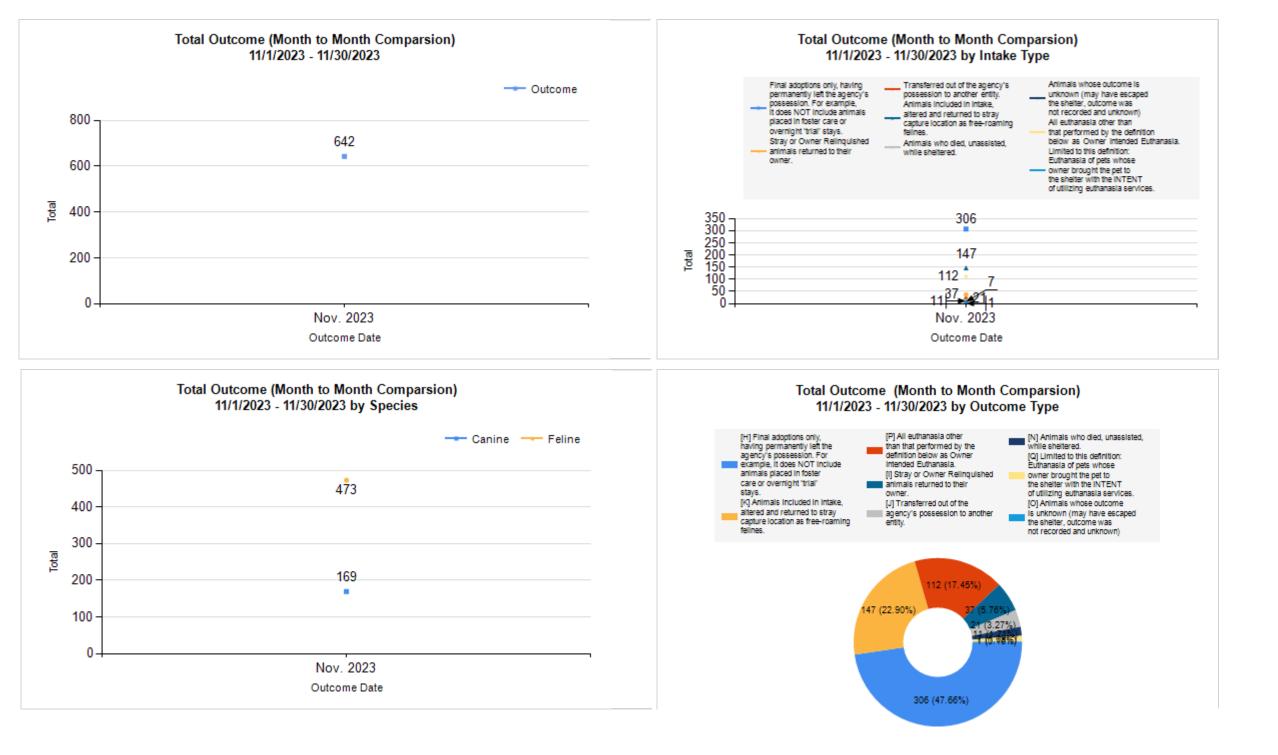

|   | Intake & Outcome Statistics<br>(11/1/2023 - 11/30/2023)<br>Pivoted by Intake & Outcome |        |        |        | Month to<br>Month<br>Comparison |
|---|----------------------------------------------------------------------------------------|--------|--------|--------|---------------------------------|
|   | Fivoled by intake & Outcome                                                            | Canine | Feline | Total  | Nov. 2023                       |
|   | LIVE INTAKE                                                                            |        |        |        |                                 |
| В | Stray/At Large                                                                         | 134    | 410    | 544    | 544                             |
| С | Relinquished by Owner                                                                  | 22     | 15     | 37     | 37                              |
| D | Owner Intended Euthanasia                                                              | 1      | 0      | 1      | 1                               |
| Е | Transferred in from Agency (In State)                                                  | 0      | 0      | 0      | 0                               |
| Ε | Transferred in from Agency (Out of State)                                              | 0      | 0      | 0      | 0                               |
| F | Cruelty/Confiscate (Other Intakes)                                                     | 19     | 8      | 27     | 27                              |
| F | Born in the Shelter (Other Intakes)                                                    | 1      | 0      | 1      | 1                               |
| F | Returns (Other Intakes)                                                                | 4      | 7      | 11     | 11                              |
| G | Total Live Intake<br>[ B + C + D + E + F ]                                             | 181    | 440    | 621    | 621                             |
|   | OUTCOMES                                                                               |        |        |        |                                 |
| Н | Adoption                                                                               | 80     | 226    | 306    | 306                             |
| I | Return to Owner                                                                        | 34     | 3      | 37     | 37                              |
| J | Transferred to Another Agency                                                          | 18     | 3      | 21     | 21                              |
| Κ | Return to Field                                                                        | 0      | 147    | 147    | 147                             |
| L | Other Live Outcomes                                                                    | 0      | 0      | 0      | 0                               |
| Μ | Subtotal: Live Outcomes<br>[H+I+J+K+L]                                                 | 132    | 379    | 511    | 511                             |
| Ν | Died in Care                                                                           | 0      | 11     | 11     | 11                              |
| 0 | Lost in Care                                                                           | 0      | 1      | 1      | 1                               |
| Ρ | Shelter Euthanasia                                                                     | 31     | 81     | 112    | 112                             |
| Q | Owner Intended Euthanasia                                                              | 6      | 1      | 7      | 7                               |
| R | Subtotal: Other Outcomes [N+O+P+Q]                                                     | 37     | 94     | 131    | 131                             |
| S | Total Outcomes<br>[M+R]                                                                | 169    | 473    | 642    | 642                             |
|   |                                                                                        |        |        |        |                                 |
|   | Asilomar "Lite" Live Release Rate:                                                     | 80.98% | 80.30% | 80.47% | 80.47%                          |
|   | Canine Asilomar "Lite" Live Release Rate                                               |        |        | 80.98% | 80.98%                          |
|   | Feline Asilomar "Lite" Live Release Rate<br>Formula:<br>M / (S subtract Q)             |        |        | 80.30% | 80.30%                          |

M / (S subtract Q) 511 / ( 642 subtract 7 ) = 80.47%

|         | ImageBStray/At LargeCRelinquished by OwnerDOwner Intended EuthanasiaETransferred in from Agency (Out of State)ETransferred in from Agency (In State)FCruelty/Confiscate (Other Intakes)FReturns (Other Intakes)FBorn in the Shelter (Other Intakes)FStray/At LargeCRelinquished by OwnerDOwner Intended EuthanasiaETransferred in from Agency (In State) |                                           |       | Month to<br>Month<br>Comparison |  |
|---------|----------------------------------------------------------------------------------------------------------------------------------------------------------------------------------------------------------------------------------------------------------------------------------------------------------------------------------------------------------|-------------------------------------------|-------|---------------------------------|--|
| Species |                                                                                                                                                                                                                                                                                                                                                          | Name                                      | Total | Nov. 2023                       |  |
| Canine  | В                                                                                                                                                                                                                                                                                                                                                        | Stray/At Large                            | 134   | 134                             |  |
|         | С                                                                                                                                                                                                                                                                                                                                                        | Relinquished by Owner                     | 22    | 22                              |  |
|         | D                                                                                                                                                                                                                                                                                                                                                        | Owner Intended Euthanasia                 | 1     | 1                               |  |
|         | E                                                                                                                                                                                                                                                                                                                                                        | Transferred in from Agency (Out of State) | 0     | 0                               |  |
|         | E                                                                                                                                                                                                                                                                                                                                                        | Transferred in from Agency (In State)     | 0     | 0                               |  |
|         | F                                                                                                                                                                                                                                                                                                                                                        | Cruelty/Confiscate (Other Intakes)        | 19    | 19                              |  |
|         | F                                                                                                                                                                                                                                                                                                                                                        | Returns (Other Intakes)                   | 4     | 4                               |  |
|         | F                                                                                                                                                                                                                                                                                                                                                        | Born in the Shelter (Other Intakes)       | 1     | 1                               |  |
|         |                                                                                                                                                                                                                                                                                                                                                          | Canine Live Intake                        | 181   | 181                             |  |
| Feline  | В                                                                                                                                                                                                                                                                                                                                                        | Stray/At Large                            | 410   | 410                             |  |
|         | С                                                                                                                                                                                                                                                                                                                                                        | Relinquished by Owner                     | 15    | 15                              |  |
|         | D                                                                                                                                                                                                                                                                                                                                                        | Owner Intended Euthanasia                 | 0     | 0                               |  |
|         | E                                                                                                                                                                                                                                                                                                                                                        | Transferred in from Agency (In State)     | 0     | 0                               |  |
|         | E                                                                                                                                                                                                                                                                                                                                                        | Transferred in from Agency (Out of State) | 0     | 0                               |  |
|         | F                                                                                                                                                                                                                                                                                                                                                        | Cruelty/Confiscate (Other Intakes)        | 8     | 8                               |  |
|         | F                                                                                                                                                                                                                                                                                                                                                        | Returns (Other Intakes)                   | 7     | 7                               |  |
|         | F                                                                                                                                                                                                                                                                                                                                                        | Born in the Shelter (Other Intakes)       | 0     | 0                               |  |
|         |                                                                                                                                                                                                                                                                                                                                                          | Feline Live Intake                        | 440   | 440                             |  |
|         | В                                                                                                                                                                                                                                                                                                                                                        | Stray/At Large                            | 544   | 544                             |  |
|         | С                                                                                                                                                                                                                                                                                                                                                        | Relinquished by Owner                     | 37    | 37                              |  |
|         | D                                                                                                                                                                                                                                                                                                                                                        | Owner Intended Euthanasia                 | 1     | 1                               |  |
|         | E                                                                                                                                                                                                                                                                                                                                                        | Transferred in from Agency (In State)     | 0     | 0                               |  |
|         | E                                                                                                                                                                                                                                                                                                                                                        | Transferred in from Agency (Out of State) | 0     | 0                               |  |
|         | F                                                                                                                                                                                                                                                                                                                                                        | Cruelty/Confiscate (Other Intakes)        | 27    | 27                              |  |
|         | F                                                                                                                                                                                                                                                                                                                                                        | Returns (Other Intakes)                   | 11    | 11                              |  |
|         | F                                                                                                                                                                                                                                                                                                                                                        | Born in the Shelter (Other Intakes)       | 1     | 1                               |  |
|         | G                                                                                                                                                                                                                                                                                                                                                        | Total Live Intake                         | 621   | 621                             |  |

| (       | Outco | me Statistics Pivoted by Species<br>(11/1/2023 - 11/30/2023 |                                       | Month to<br>Month<br>Comparison |
|---------|-------|-------------------------------------------------------------|---------------------------------------|---------------------------------|
| Species |       | Name                                                        | Total                                 | Nov. 2023                       |
| Canine  | Н     | Adoption                                                    | 80                                    | 80                              |
|         | I     | Return to Owner                                             | 34                                    | 34                              |
|         | J     | Transferred to Another Agency                               | 18                                    | 18                              |
|         | К     | Return to Field                                             | 0                                     | 0                               |
|         | L     | Other Live Outcomes                                         | 0                                     | 0                               |
|         | М     | Subtotal: Live Outcomes                                     | 132                                   | 132                             |
|         | Ν     | Died in Care                                                | 0                                     | 0                               |
|         | 0     | Lost in Care                                                | Total Nov.                            | C                               |
|         | Р     | Shelter Euthanasia                                          |                                       | 31                              |
|         | Q     | Owner Intended Euthanasia                                   | 6                                     | 6                               |
|         | R     | Subtotal: Other Outcomes                                    | 37                                    | 37                              |
|         |       | Canine Total Outcome                                        | 169                                   | 169                             |
| Feline  | Н     | Adoption                                                    | 226                                   | 226                             |
|         | I     | Return to Owner                                             | 3                                     | 3                               |
|         | J     | Transferred to Another Agency                               | 3                                     | 3                               |
|         | К     | Return to Field                                             | 147                                   | 147                             |
|         | L     | Other Live Outcomes                                         | 0                                     | C                               |
|         | М     | Subtotal: Live Outcomes                                     | 379                                   | 379                             |
|         | Ν     | Died in Care                                                | 147<br>0<br>379<br>11<br>1<br>81<br>1 | 11                              |
|         | 0     | Lost in Care                                                | 1                                     | 1                               |
|         | Р     | Shelter Euthanasia                                          | 81                                    | 81                              |
|         | Q     | Owner Intended Euthanasia                                   | 1                                     | 1                               |
|         | R     | Subtotal: Other Outcomes                                    | 94                                    | 94                              |
|         |       | Feline Total Outcome                                        | 473                                   | 473                             |
|         | Н     | Adoption                                                    | 306                                   | 306                             |
|         | I     | Return to Owner                                             | 37                                    | 37                              |
|         | J     | Transferred to Another Agency                               | 21                                    | 21                              |
|         | к     | Return to Field                                             | 147                                   | 147                             |
|         | L     | Other Live Outcomes                                         | 0                                     | C                               |
|         | Ν     | Died in Care                                                | 11                                    | 11                              |
|         | 0     | Lost in Care                                                | 1                                     | 1                               |
|         | Р     | Shelter Euthanasia                                          | 112                                   | 112                             |
|         | Q     | Owner Intended Euthanasia                                   | 7                                     | 7                               |
|         | S     | Total Outcome                                               | 642                                   |                                 |

|                           | Live   | Live Release |               |              |                     |               |              |                     | Feline        |  |  |
|---------------------------|--------|--------------|---------------|--------------|---------------------|---------------|--------------|---------------------|---------------|--|--|
| Rel                       | elease | (%)          | Change<br>(%) | Live Release | Live Release<br>(%) | Change<br>(%) | Live Release | Live Release<br>(%) | Change<br>(%) |  |  |
| Nov. 2023                 | 511    | 80.47%       | NaN           | 132          | 80.98%              | NaN           | 379          | 80.30%              | NaN           |  |  |
| 11/1/2023 -<br>11/30/2023 | 642    | 80.47%       |               |              |                     |               |              |                     |               |  |  |

Formula: M / (S subtract Q) 511 / ( 642 subtract 7 ) = 80.47%