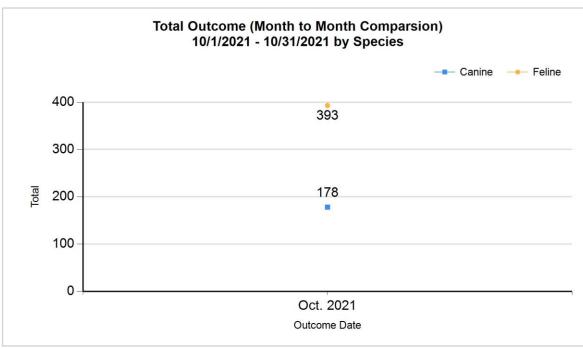

| <b>Outcome Statistics Pivoted by Species</b> |
|----------------------------------------------|
| (10/1/2021 - 10/31/2021                      |

Month to Month Comparison

| Species |   | Name                          | Total | Oct. 2021 |
|---------|---|-------------------------------|-------|-----------|
| Canine  | Н | Adoption                      | 90    | 90        |
|         | I | Return to Owner               | 30    | 30        |
|         | J | Transferred to Another Agency | 34    | 34        |
|         | K | Return to Field               | 0     | 0         |
|         | L | Other Live Outcomes           | 0     | 0         |
|         | М | Subtotal: Live Outcomes       | 154   | 154       |
|         | N | Died in Care                  | 1     | 1         |
|         | 0 | Lost in Care                  | 0     | 0         |
|         | Р | Shelter Euthanasia            | 12    | 12        |
|         | Q | Owner Intended Euthanasia     | 11    | 11        |
|         | R | Subtotal: Other Outcomes      | 24    | 24        |
|         |   | Canine Total Outcome          | 178   | 178       |
| Feline  | Н | Adoption                      | 214   | 214       |
|         | I | Return to Owner               | 3     | 3         |
|         | J | Transferred to Another Agency | 10    | 10        |
|         | K | Return to Field               | 99    | 99        |
|         | L | Other Live Outcomes           | 0     | 0         |
|         | М | Subtotal: Live Outcomes       | 326   | 326       |
|         | N | Died in Care                  | 18    | 18        |
|         | 0 | Lost in Care                  | 0     | 0         |
|         | Р | Shelter Euthanasia            | 45    | 45        |
|         | Q | Owner Intended Euthanasia     | 4     | 4         |
|         | R | Subtotal: Other Outcomes      | 67    | 67        |
|         |   | Feline Total Outcome          | 393   | 393       |
|         | Н | Adoption                      | 304   | 304       |

6/8/2022 1:24:10 PM

| I | Return to Owner               | 33  | 33  |
|---|-------------------------------|-----|-----|
| J | Transferred to Another Agency | 44  | 44  |
| К | Return to Field               | 99  | 99  |
| L | Other Live Outcomes           | 0   | 0   |
| N | Died in Care                  | 19  | 19  |
| 0 | Lost in Care                  | 0   | 0   |
| Р | Shelter Euthanasia            | 57  | 57  |
| Q | Owner Intended Euthanasia     | 15  | 15  |
| S | Total Outcome                 | 571 | 571 |
|   |                               |     |     |