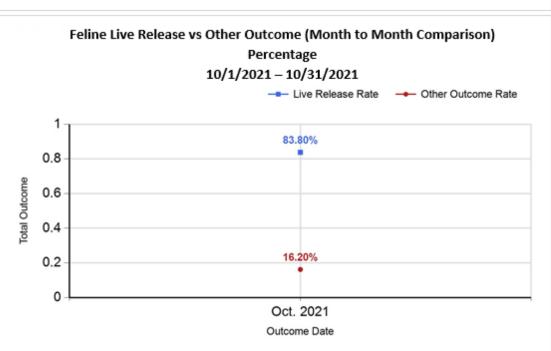

6/8/2022 1:24:10 PM

| R | Subtotal: Other Outcomes [N+O+P+Q]       | 24     | 67     | 91     | 91     |
|---|------------------------------------------|--------|--------|--------|--------|
| S | Total Outcomes [ M + R ]                 | 178    | 393    | 571    | 571    |
|   |                                          |        |        |        |        |
|   | Asilomar "Lite" Live Release Rate:       | 92.22% | 83.80% | 86.33% | 86.33% |
|   | Canine Asilomar "Lite" Live Release Rate |        |        | 92.22% | 92.22% |
|   | Feline Asilomar "Lite" Live Release Rate |        |        | 83.80% | 83.80% |

|           | TOTAL           |                  |               |              | Canine              |               | Feline       |                     |               |
|-----------|-----------------|------------------|---------------|--------------|---------------------|---------------|--------------|---------------------|---------------|
|           | Live<br>Release | Live Release (%) | Change<br>(%) | Live Release | Live Release<br>(%) | Change<br>(%) | Live Release | Live Release<br>(%) | Change<br>(%) |
| Oct. 2021 | 480             | 86.33%           | NaN           | 154          | 92.22%              | NaN           | 326          | 83.80%              | NaN           |