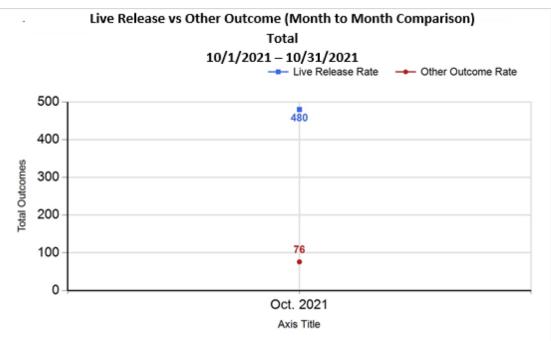

6/8/2022 1:24:10 PM

| R | Subtotal: Other Outcomes [N+O+P+Q]       | 24     | 67     | 91     | 91     |
|---|------------------------------------------|--------|--------|--------|--------|
| S | Total Outcomes [ M + R ]                 | 178    | 393    | 571    | 571    |
|   |                                          |        |        |        |        |
|   | Asilomar "Lite" Live Release Rate:       | 92.22% | 83.80% | 86.33% | 86.33% |
|   | Canine Asilomar "Lite" Live Release Rate |        |        | 92.22% | 92.22% |
|   | Feline Asilomar "Lite" Live Release Rate |        |        | 83.80% | 83.80% |

|           | TOTAL           |                  |               |              | Canine              |               | Feline       |                     |               |
|-----------|-----------------|------------------|---------------|--------------|---------------------|---------------|--------------|---------------------|---------------|
|           | Live<br>Release | Live Release (%) | Change<br>(%) | Live Release | Live Release<br>(%) | Change<br>(%) | Live Release | Live Release<br>(%) | Change<br>(%) |
| Oct. 2021 | 480             | 86.33%           | NaN           | 154          | 92.22%              | NaN           | 326          | 83.80%              | NaN           |