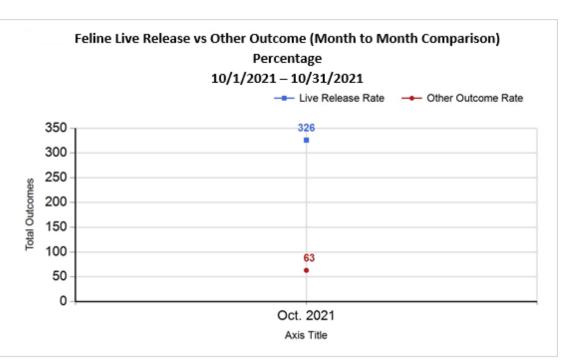

| <b>Outcome Statistics Pivoted by Species</b> |
|----------------------------------------------|
| (10/1/2021 - 10/31/2021                      |

Month to Month Comparison

| Species |   | Name                          | Total | Oct. 2021 |
|---------|---|-------------------------------|-------|-----------|
| Canine  | Н | Adoption                      | 90    | 90        |
|         | I | Return to Owner               | 30    | 30        |
|         | J | Transferred to Another Agency | 34    | 34        |
|         | K | Return to Field               | 0     | 0         |
|         | L | Other Live Outcomes           | 0     | 0         |
|         | М | Subtotal: Live Outcomes       | 154   | 154       |
|         | N | Died in Care                  | 1     | 1         |
|         | 0 | Lost in Care                  | 0     | 0         |
|         | Р | Shelter Euthanasia            | 12    | 12        |
|         | Q | Owner Intended Euthanasia     | 11    | 11        |
|         | R | Subtotal: Other Outcomes      | 24    | 24        |
|         |   | Canine Total Outcome          | 178   | 178       |
| Feline  | Н | Adoption                      | 214   | 214       |
|         | I | Return to Owner               | 3     | 3         |
|         | J | Transferred to Another Agency | 10    | 10        |
|         | K | Return to Field               | 99    | 99        |
|         | L | Other Live Outcomes           | 0     | 0         |
|         | М | Subtotal: Live Outcomes       | 326   | 326       |
|         | N | Died in Care                  | 18    | 18        |
|         | 0 | Lost in Care                  | 0     | 0         |
|         | Р | Shelter Euthanasia            | 45    | 45        |
|         | Q | Owner Intended Euthanasia     | 4     | 4         |
|         | R | Subtotal: Other Outcomes      | 67    | 67        |
|         |   | Feline Total Outcome          | 393   | 393       |
|         | Н | Adoption                      | 304   | 304       |