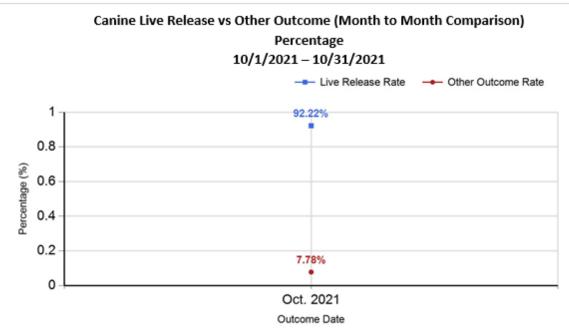

6/8/2022 1:24:10 PM

| R | Subtotal: Other Outcomes [N+O+P+Q]       | 24     | 67     | 91     | 91     |
|---|------------------------------------------|--------|--------|--------|--------|
| S | Total Outcomes [ M + R ]                 | 178    | 393    | 571    | 571    |
|   |                                          |        |        |        |        |
|   | Asilomar "Lite" Live Release Rate:       | 92.22% | 83.80% | 86.33% | 86.33% |
|   | Canine Asilomar "Lite" Live Release Rate |        |        | 92.22% | 92.22% |
|   | Feline Asilomar "Lite" Live Release Rate |        |        | 83.80% | 83.80% |

|           | TOTAL           |                  |               |              | Canine              |               | Feline       |                     |               |
|-----------|-----------------|------------------|---------------|--------------|---------------------|---------------|--------------|---------------------|---------------|
|           | Live<br>Release | Live Release (%) | Change<br>(%) | Live Release | Live Release<br>(%) | Change<br>(%) | Live Release | Live Release<br>(%) | Change<br>(%) |
| Oct. 2021 | 480             | 86.33%           | NaN           | 154          | 92.22%              | NaN           | 326          | 83.80%              | NaN           |