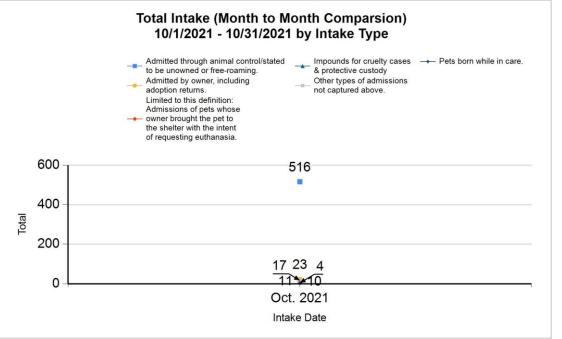

Intake & Outcome Statistics (10/1/2021 - 10/31/2021) Pivoted by Intake & Outcome Month to Month Comparison

|   |                                           | Canine | Feline | Total | Oct. 2021 |
|---|-------------------------------------------|--------|--------|-------|-----------|
|   | LIVE INTAKE                               |        |        |       |           |
| В | Stray/At Large                            | 135    | 381    | 516   | 516       |
| С | Relinquished by Owner                     | 8      | 15     | 23    | 23        |
| D | Owner Intended Euthanasia                 | 9      | 2      | 11    | 11        |
| Е | Transferred in from Agency (In State)     | 0      | 0      | 0     | 0         |
| E | Transferred in from Agency (Out of State) | 0      | 0      | 0     | 0         |
| F | Cruelty/Confiscate (Other Intakes)        | 10     | 0      | 10    | 10        |
| F | Born in the Shelter (Other Intakes)       | 0      | 4      | 4     | 4         |
| F | Returns (Other Intakes)                   | 9      | 8      | 17    | 17        |
| G | Total Live Intake [B+C+D+E+F]             | 171    | 410    | 581   | 581       |
|   | OUTCOMES                                  |        |        |       |           |
| Н | Adoption                                  | 90     | 214    | 304   | 304       |
| ı | Return to Owner                           | 30     | 3      | 33    | 33        |
| J | Transferred to Another Agency             | 34     | 10     | 44    | 44        |
| K | Return to Field                           | 0      | 99     | 99    | 99        |
| L | Other Live Outcomes                       | 0      | 0      | 0     | 0         |
| M | Subtotal: Live Outcomes [H+I+J+K+L]       | 154    | 326    | 480   | 480       |
| N | Died in Care                              | 1      | 18     | 19    | 19        |
| 0 | Lost in Care                              | 0      | 0      | 0     | 0         |
| Р | Shelter Euthanasia                        | 12     | 45     | 57    | 57        |
| Q | Owner Intended Euthanasia                 | 11     | 4      | 15    | 15        |

## Intake Statistics Pivoted by Species (10/1/2021 - 10/31/2021)

Month to Month Comparison

| Total      | Oct. 2021                                                                                      |
|------------|------------------------------------------------------------------------------------------------|
|            |                                                                                                |
| 135        | 135                                                                                            |
| 8          | 8                                                                                              |
| 9          | 9                                                                                              |
| (Out of 0  | 0                                                                                              |
| n State) 0 | 0                                                                                              |
| akes) 10   | 10                                                                                             |
| 9          | 9                                                                                              |
| akes) 0    | 0                                                                                              |
| 171        | 171                                                                                            |
| 381        | 381                                                                                            |
| 15         | 15                                                                                             |
| 2          | 2                                                                                              |
| n State) 0 | 0                                                                                              |
| (Out of 0  | 0                                                                                              |
| 8          | 8                                                                                              |
| akes) 4    | 4                                                                                              |
| akes) 0    | 0                                                                                              |
| 410        | 410                                                                                            |
| 516        | 516                                                                                            |
| 23         | 23                                                                                             |
|            | 9 y (Out of 0 akes) 10 akes) 10 171 381 15 2 In State) 0 w (Out of 0 8 akes) 4 akes) 0 410 516 |

6/8/2022 1:24:10 PM

| D | Owner Intended Euthanasia                 | 11  | 11  |
|---|-------------------------------------------|-----|-----|
| E | Transferred in from Agency (In State)     | 0   | 0   |
| E | Transferred in from Agency (Out of State) | 0   | 0   |
| F | Cruelty/Confiscate (Other Intakes)        | 10  | 10  |
| F | Returns (Other Intakes)                   | 17  | 17  |
| F | Born in the Shelter (Other Intakes)       | 4   | 4   |
| G | Total Live Intake                         | 581 | 581 |
|   |                                           |     |     |