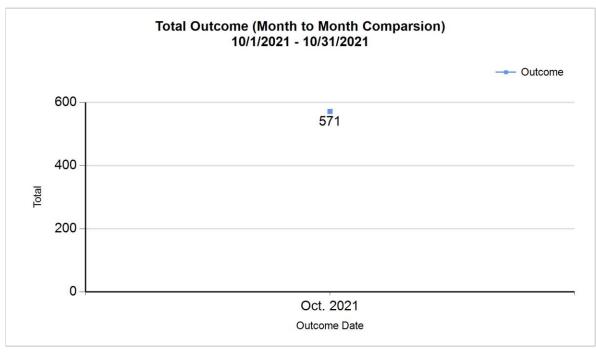

Intake & Outcome Statistics (10/1/2021 - 10/31/2021) Pivoted by Intake & Outcome Month to Month Comparison

|   |                                           | Canine | Feline | Total | Oct. 2021 |
|---|-------------------------------------------|--------|--------|-------|-----------|
|   | LIVE INTAKE                               |        |        |       |           |
| В | Stray/At Large                            | 135    | 381    | 516   | 516       |
| С | Relinquished by Owner                     | 8      | 15     | 23    | 23        |
| D | Owner Intended Euthanasia                 | 9      | 2      | 11    | 11        |
| Е | Transferred in from Agency (In State)     | 0      | 0      | 0     | 0         |
| E | Transferred in from Agency (Out of State) | 0      | 0      | 0     | 0         |
| F | Cruelty/Confiscate (Other Intakes)        | 10     | 0      | 10    | 10        |
| F | Born in the Shelter (Other Intakes)       | 0      | 4      | 4     | 4         |
| F | Returns (Other Intakes)                   | 9      | 8      | 17    | 17        |
| G | Total Live Intake [B+C+D+E+F]             | 171    | 410    | 581   | 581       |
|   | OUTCOMES                                  |        |        |       |           |
| Н | Adoption                                  | 90     | 214    | 304   | 304       |
| ı | Return to Owner                           | 30     | 3      | 33    | 33        |
| J | Transferred to Another Agency             | 34     | 10     | 44    | 44        |
| K | Return to Field                           | 0      | 99     | 99    | 99        |
| L | Other Live Outcomes                       | 0      | 0      | 0     | 0         |
| M | Subtotal: Live Outcomes [H+I+J+K+L]       | 154    | 326    | 480   | 480       |
| N | Died in Care                              | 1      | 18     | 19    | 19        |
| 0 | Lost in Care                              | 0      | 0      | 0     | 0         |
| Р | Shelter Euthanasia                        | 12     | 45     | 57    | 57        |
| Q | Owner Intended Euthanasia                 | 11     | 4      | 15    | 15        |

6/8/2022 1:24:10 PM

| R | Subtotal: Other Outcomes [N+O+P+Q]       | 24     | 67     | 91     | 91     |
|---|------------------------------------------|--------|--------|--------|--------|
| S | Total Outcomes [ M + R ]                 | 178    | 393    | 571    | 571    |
|   |                                          |        |        |        |        |
|   | Asilomar "Lite" Live Release Rate:       | 92.22% | 83.80% | 86.33% | 86.33% |
|   | Canine Asilomar "Lite" Live Release Rate |        |        | 92.22% | 92.22% |
|   | Feline Asilomar "Lite" Live Release Rate |        |        | 83.80% | 83.80% |

6/8/2022 1:24:10 PM

| I | Return to Owner               | 33  | 33  |
|---|-------------------------------|-----|-----|
| J | Transferred to Another Agency | 44  | 44  |
| К | Return to Field               | 99  | 99  |
| L | Other Live Outcomes           | 0   | 0   |
| N | Died in Care                  | 19  | 19  |
| 0 | Lost in Care                  | 0   | 0   |
| Р | Shelter Euthanasia            | 57  | 57  |
| Q | Owner Intended Euthanasia     | 15  | 15  |
| S | Total Outcome                 | 571 | 571 |
|   |                               |     |     |