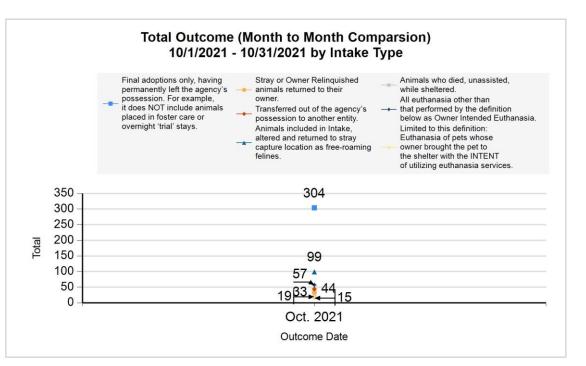

Intake & Outcome Statistics (10/1/2021 - 10/31/2021) Pivoted by Intake & Outcome Month to Month Comparison

|   |                                           | Canine | Feline | Total | Oct. 2021 |
|---|-------------------------------------------|--------|--------|-------|-----------|
|   | LIVE INTAKE                               |        |        |       |           |
| В | Stray/At Large                            | 135    | 381    | 516   | 516       |
| С | Relinquished by Owner                     | 8      | 15     | 23    | 23        |
| D | Owner Intended Euthanasia                 | 9      | 2      | 11    | 11        |
| Е | Transferred in from Agency (In State)     | 0      | 0      | 0     | 0         |
| E | Transferred in from Agency (Out of State) | 0      | 0      | 0     | 0         |
| F | Cruelty/Confiscate (Other Intakes)        | 10     | 0      | 10    | 10        |
| F | Born in the Shelter (Other Intakes)       | 0      | 4      | 4     | 4         |
| F | Returns (Other Intakes)                   | 9      | 8      | 17    | 17        |
| G | Total Live Intake [B+C+D+E+F]             | 171    | 410    | 581   | 581       |
|   | OUTCOMES                                  |        |        |       |           |
| Н | Adoption                                  | 90     | 214    | 304   | 304       |
| ı | Return to Owner                           | 30     | 3      | 33    | 33        |
| J | Transferred to Another Agency             | 34     | 10     | 44    | 44        |
| K | Return to Field                           | 0      | 99     | 99    | 99        |
| L | Other Live Outcomes                       | 0      | 0      | 0     | 0         |
| M | Subtotal: Live Outcomes [H+I+J+K+L]       | 154    | 326    | 480   | 480       |
| N | Died in Care                              | 1      | 18     | 19    | 19        |
| 0 | Lost in Care                              | 0      | 0      | 0     | 0         |
| Р | Shelter Euthanasia                        | 12     | 45     | 57    | 57        |
| Q | Owner Intended Euthanasia                 | 11     | 4      | 15    | 15        |

6/8/2022 1:24:10 PM

| R | Subtotal: Other Outcomes [N+O+P+Q]       | 24     | 67     | 91     | 91     |
|---|------------------------------------------|--------|--------|--------|--------|
| S | Total Outcomes [ M + R ]                 | 178    | 393    | 571    | 571    |
|   |                                          |        |        |        |        |
|   | Asilomar "Lite" Live Release Rate:       | 92.22% | 83.80% | 86.33% | 86.33% |
|   | Canine Asilomar "Lite" Live Release Rate |        |        | 92.22% | 92.22% |
|   | Feline Asilomar "Lite" Live Release Rate |        |        | 83.80% | 83.80% |

6/8/2022 1:24:10 PM

| I | Return to Owner               | 33  | 33  |
|---|-------------------------------|-----|-----|
| J | Transferred to Another Agency | 44  | 44  |
| К | Return to Field               | 99  | 99  |
| L | Other Live Outcomes           | 0   | 0   |
| N | Died in Care                  | 19  | 19  |
| 0 | Lost in Care                  | 0   | 0   |
| Р | Shelter Euthanasia            | 57  | 57  |
| Q | Owner Intended Euthanasia     | 15  | 15  |
| S | Total Outcome                 | 571 | 571 |
|   |                               |     |     |