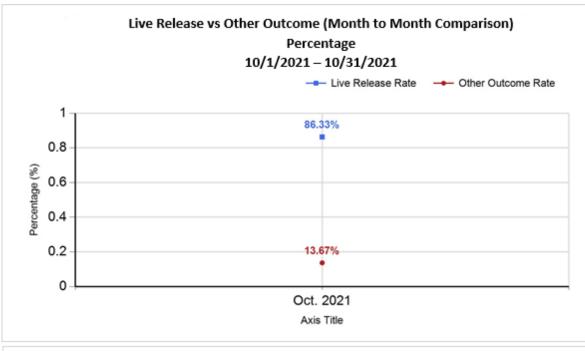

6/8/2022 1:24:10 PM

| R | Subtotal: Other Outcomes [N+O+P+Q]       | 24     | 67     | 91     | 91     |
|---|------------------------------------------|--------|--------|--------|--------|
| S | Total Outcomes [ M + R ]                 | 178    | 393    | 571    | 571    |
|   |                                          |        |        |        |        |
|   | Asilomar "Lite" Live Release Rate:       | 92.22% | 83.80% | 86.33% | 86.33% |
|   | Canine Asilomar "Lite" Live Release Rate |        |        | 92.22% | 92.22% |
|   | Feline Asilomar "Lite" Live Release Rate |        |        | 83.80% | 83.80% |

## Formula:

M / (S subtract Q) 480 / (571 subtract 15 ) = 86.33%

|           | TOTAL           |                  |               |              | Canine              |               | Feline       |                     |               |
|-----------|-----------------|------------------|---------------|--------------|---------------------|---------------|--------------|---------------------|---------------|
|           | Live<br>Release | Live Release (%) | Change<br>(%) | Live Release | Live Release<br>(%) | Change<br>(%) | Live Release | Live Release<br>(%) | Change<br>(%) |
| Oct. 2021 | 480             | 86.33%           | NaN           | 154          | 92.22%              | NaN           | 326          | 83.80%              | NaN           |

Formula:

M / (S subtract Q) 480 / (571 subtract 15 ) = 86.33%