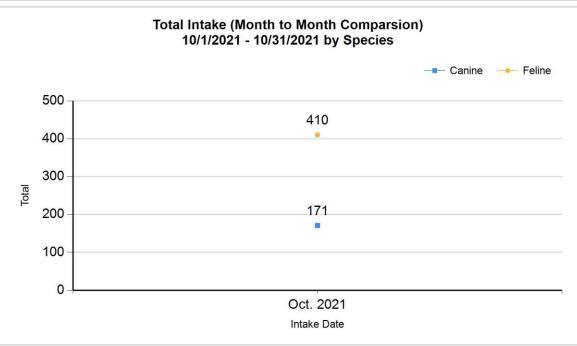

Intake & Outcome Statistics (10/1/2021 - 10/31/2021) Pivoted by Intake & Outcome Month to Month Comparison

|   |                                           | Canine | Feline | Total | Oct. 2021 |
|---|-------------------------------------------|--------|--------|-------|-----------|
|   | LIVE INTAKE                               |        |        |       |           |
| В | Stray/At Large                            | 135    | 381    | 516   | 516       |
| С | Relinquished by Owner                     | 8      | 15     | 23    | 23        |
| D | Owner Intended Euthanasia                 | 9      | 2      | 11    | 11        |
| Е | Transferred in from Agency (In State)     | 0      | 0      | 0     | 0         |
| E | Transferred in from Agency (Out of State) | 0      | 0      | 0     | 0         |
| F | Cruelty/Confiscate (Other Intakes)        | 10     | 0      | 10    | 10        |
| F | Born in the Shelter (Other Intakes)       | 0      | 4      | 4     | 4         |
| F | Returns (Other Intakes)                   | 9      | 8      | 17    | 17        |
| G | Total Live Intake [B+C+D+E+F]             | 171    | 410    | 581   | 581       |
|   | OUTCOMES                                  |        |        |       |           |
| Н | Adoption                                  | 90     | 214    | 304   | 304       |
| ı | Return to Owner                           | 30     | 3      | 33    | 33        |
| J | Transferred to Another Agency             | 34     | 10     | 44    | 44        |
| K | Return to Field                           | 0      | 99     | 99    | 99        |
| L | Other Live Outcomes                       | 0      | 0      | 0     | 0         |
| M | Subtotal: Live Outcomes [H+I+J+K+L]       | 154    | 326    | 480   | 480       |
| N | Died in Care                              | 1      | 18     | 19    | 19        |
| 0 | Lost in Care                              | 0      | 0      | 0     | 0         |
| Р | Shelter Euthanasia                        | 12     | 45     | 57    | 57        |
| Q | Owner Intended Euthanasia                 | 11     | 4      | 15    | 15        |

## Intake Statistics Pivoted by Species (10/1/2021 - 10/31/2021)

Month to Month Comparison

| Total      | Oct. 2021                                                                                      |
|------------|------------------------------------------------------------------------------------------------|
|            |                                                                                                |
| 135        | 135                                                                                            |
| 8          | 8                                                                                              |
| 9          | 9                                                                                              |
| (Out of 0  | 0                                                                                              |
| n State) 0 | 0                                                                                              |
| akes) 10   | 10                                                                                             |
| 9          | 9                                                                                              |
| akes) 0    | 0                                                                                              |
| 171        | 171                                                                                            |
| 381        | 381                                                                                            |
| 15         | 15                                                                                             |
| 2          | 2                                                                                              |
| n State) 0 | 0                                                                                              |
| (Out of 0  | 0                                                                                              |
| 8          | 8                                                                                              |
| akes) 4    | 4                                                                                              |
| akes) 0    | 0                                                                                              |
| 410        | 410                                                                                            |
| 516        | 516                                                                                            |
| 23         | 23                                                                                             |
|            | 9 y (Out of 0 akes) 10 akes) 10 171 381 15 2 In State) 0 w (Out of 0 8 akes) 4 akes) 0 410 516 |

6/8/2022 1:24:10 PM

| D | Owner Intended Euthanasia                 | 11  | 11  |
|---|-------------------------------------------|-----|-----|
| E | Transferred in from Agency (In State)     | 0   | 0   |
| E | Transferred in from Agency (Out of State) | 0   | 0   |
| F | Cruelty/Confiscate (Other Intakes)        | 10  | 10  |
| F | Returns (Other Intakes)                   | 17  | 17  |
| F | Born in the Shelter (Other Intakes)       | 4   | 4   |
| G | Total Live Intake                         | 581 | 581 |
|   |                                           |     |     |