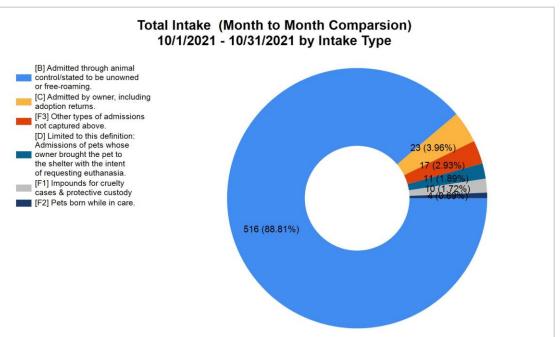

Intake & Outcome Statistics (10/1/2021 - 10/31/2021) Pivoted by Intake & Outcome Month to Month Comparison

|   |                                           | Canine | Feline | Total | Oct. 2021 |
|---|-------------------------------------------|--------|--------|-------|-----------|
|   | LIVE INTAKE                               |        |        |       |           |
| В | Stray/At Large                            | 135    | 381    | 516   | 516       |
| С | Relinquished by Owner                     | 8      | 15     | 23    | 23        |
| D | Owner Intended Euthanasia                 | 9      | 2      | 11    | 11        |
| Е | Transferred in from Agency (In State)     | 0      | 0      | 0     | 0         |
| E | Transferred in from Agency (Out of State) | 0      | 0      | 0     | 0         |
| F | Cruelty/Confiscate (Other Intakes)        | 10     | 0      | 10    | 10        |
| F | Born in the Shelter (Other Intakes)       | 0      | 4      | 4     | 4         |
| F | Returns (Other Intakes)                   | 9      | 8      | 17    | 17        |
| G | Total Live Intake [B+C+D+E+F]             | 171    | 410    | 581   | 581       |
|   | OUTCOMES                                  |        |        |       |           |
| Н | Adoption                                  | 90     | 214    | 304   | 304       |
| ı | Return to Owner                           | 30     | 3      | 33    | 33        |
| J | Transferred to Another Agency             | 34     | 10     | 44    | 44        |
| K | Return to Field                           | 0      | 99     | 99    | 99        |
| L | Other Live Outcomes                       | 0      | 0      | 0     | 0         |
| M | Subtotal: Live Outcomes [H+I+J+K+L]       | 154    | 326    | 480   | 480       |
| N | Died in Care                              | 1      | 18     | 19    | 19        |
| 0 | Lost in Care                              | 0      | 0      | 0     | 0         |
| Р | Shelter Euthanasia                        | 12     | 45     | 57    | 57        |
| Q | Owner Intended Euthanasia                 | 11     | 4      | 15    | 15        |

## Intake Statistics Pivoted by Species (10/1/2021 - 10/31/2021)

Month to Month Comparison

| Total      | Oct. 2021                                                                                      |
|------------|------------------------------------------------------------------------------------------------|
|            |                                                                                                |
| 135        | 135                                                                                            |
| 8          | 8                                                                                              |
| 9          | 9                                                                                              |
| (Out of 0  | 0                                                                                              |
| n State) 0 | 0                                                                                              |
| akes) 10   | 10                                                                                             |
| 9          | 9                                                                                              |
| akes) 0    | 0                                                                                              |
| 171        | 171                                                                                            |
| 381        | 381                                                                                            |
| 15         | 15                                                                                             |
| 2          | 2                                                                                              |
| n State) 0 | 0                                                                                              |
| (Out of 0  | 0                                                                                              |
| 8          | 8                                                                                              |
| akes) 4    | 4                                                                                              |
| akes) 0    | 0                                                                                              |
| 410        | 410                                                                                            |
| 516        | 516                                                                                            |
| 23         | 23                                                                                             |
|            | 9 y (Out of 0 akes) 10 akes) 10 171 381 15 2 In State) 0 w (Out of 0 8 akes) 4 akes) 0 410 516 |

6/8/2022 1:24:10 PM

| D | Owner Intended Euthanasia                 | 11  | 11  |
|---|-------------------------------------------|-----|-----|
| E | Transferred in from Agency (In State)     | 0   | 0   |
| E | Transferred in from Agency (Out of State) | 0   | 0   |
| F | Cruelty/Confiscate (Other Intakes)        | 10  | 10  |
| F | Returns (Other Intakes)                   | 17  | 17  |
| F | Born in the Shelter (Other Intakes)       | 4   | 4   |
| G | Total Live Intake                         | 581 | 581 |
|   |                                           |     |     |