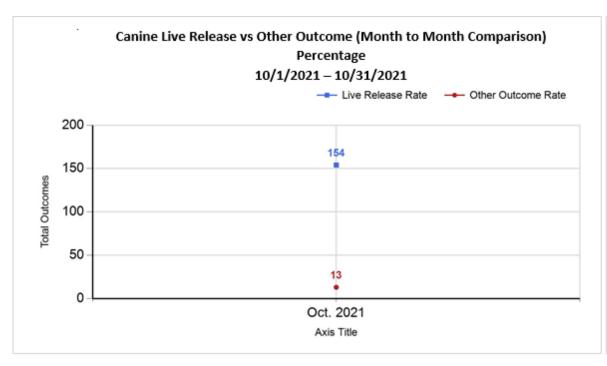

| <b>Outcome Statistics Pivoted by Species</b> |
|----------------------------------------------|
| (10/1/2021 - 10/31/2021                      |

Month to Month Comparison

| Species |   | Name                          | Total | Oct. 2021 |
|---------|---|-------------------------------|-------|-----------|
| Canine  | Н | Adoption                      | 90    | 90        |
|         | I | Return to Owner               | 30    | 30        |
|         | J | Transferred to Another Agency | 34    | 34        |
|         | K | Return to Field               | 0     | 0         |
|         | L | Other Live Outcomes           | 0     | 0         |
|         | М | Subtotal: Live Outcomes       | 154   | 154       |
|         | N | Died in Care                  | 1     | 1         |
|         | 0 | Lost in Care                  | 0     | 0         |
|         | Р | Shelter Euthanasia            | 12    | 12        |
|         | Q | Owner Intended Euthanasia     | 11    | 11        |
|         | R | Subtotal: Other Outcomes      | 24    | 24        |
|         |   | Canine Total Outcome          | 178   | 178       |
| Feline  | Н | Adoption                      | 214   | 214       |
|         | I | Return to Owner               | 3     | 3         |
|         | J | Transferred to Another Agency | 10    | 10        |
|         | K | Return to Field               | 99    | 99        |
|         | L | Other Live Outcomes           | 0     | 0         |
|         | М | Subtotal: Live Outcomes       | 326   | 326       |
|         | N | Died in Care                  | 18    | 18        |
|         | 0 | Lost in Care                  | 0     | 0         |
|         | Р | Shelter Euthanasia            | 45    | 45        |
|         | Q | Owner Intended Euthanasia     | 4     | 4         |
|         | R | Subtotal: Other Outcomes      | 67    | 67        |
|         |   | Feline Total Outcome          | 393   | 393       |
|         | Н | Adoption                      | 304   | 304       |