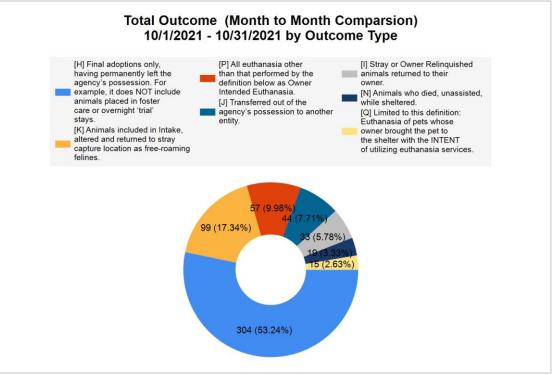

Intake & Outcome Statistics (10/1/2021 - 10/31/2021) Pivoted by Intake & Outcome Month to Month Comparison

|   |                                           | Canine | Feline | Total | Oct. 2021 |
|---|-------------------------------------------|--------|--------|-------|-----------|
|   | LIVE INTAKE                               |        |        |       |           |
| В | Stray/At Large                            | 135    | 381    | 516   | 516       |
| С | Relinquished by Owner                     | 8      | 15     | 23    | 23        |
| D | Owner Intended Euthanasia                 | 9      | 2      | 11    | 11        |
| Е | Transferred in from Agency (In State)     | 0      | 0      | 0     | 0         |
| E | Transferred in from Agency (Out of State) | 0      | 0      | 0     | 0         |
| F | Cruelty/Confiscate (Other Intakes)        | 10     | 0      | 10    | 10        |
| F | Born in the Shelter (Other Intakes)       | 0      | 4      | 4     | 4         |
| F | Returns (Other Intakes)                   | 9      | 8      | 17    | 17        |
| G | Total Live Intake [B+C+D+E+F]             | 171    | 410    | 581   | 581       |
|   | OUTCOMES                                  |        |        |       |           |
| Н | Adoption                                  | 90     | 214    | 304   | 304       |
| ı | Return to Owner                           | 30     | 3      | 33    | 33        |
| J | Transferred to Another Agency             | 34     | 10     | 44    | 44        |
| K | Return to Field                           | 0      | 99     | 99    | 99        |
| L | Other Live Outcomes                       | 0      | 0      | 0     | 0         |
| M | Subtotal: Live Outcomes [H+I+J+K+L]       | 154    | 326    | 480   | 480       |
| N | Died in Care                              | 1      | 18     | 19    | 19        |
| 0 | Lost in Care                              | 0      | 0      | 0     | 0         |
| Р | Shelter Euthanasia                        | 12     | 45     | 57    | 57        |
| Q | Owner Intended Euthanasia                 | 11     | 4      | 15    | 15        |

6/8/2022 1:24:10 PM

| R | Subtotal: Other Outcomes [N+O+P+Q]       | 24     | 67     | 91     | 91     |
|---|------------------------------------------|--------|--------|--------|--------|
| S | Total Outcomes [ M + R ]                 | 178    | 393    | 571    | 571    |
|   |                                          |        |        |        |        |
|   | Asilomar "Lite" Live Release Rate:       | 92.22% | 83.80% | 86.33% | 86.33% |
|   | Canine Asilomar "Lite" Live Release Rate |        |        | 92.22% | 92.22% |
|   | Feline Asilomar "Lite" Live Release Rate |        |        | 83.80% | 83.80% |

6/8/2022 1:24:10 PM

| I | Return to Owner               | 33  | 33  |
|---|-------------------------------|-----|-----|
| J | Transferred to Another Agency | 44  | 44  |
| К | Return to Field               | 99  | 99  |
| L | Other Live Outcomes           | 0   | 0   |
| N | Died in Care                  | 19  | 19  |
| 0 | Lost in Care                  | 0   | 0   |
| Р | Shelter Euthanasia            | 57  | 57  |
| Q | Owner Intended Euthanasia     | 15  | 15  |
| S | Total Outcome                 | 571 | 571 |
|   |                               |     |     |