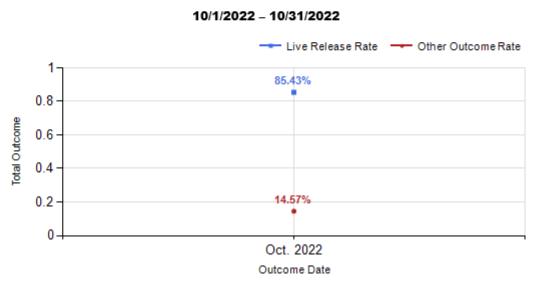

|           | TOTAL                                                                 |                        |            | Canine          |                  |            | Feline          |                  |            |
|-----------|-----------------------------------------------------------------------|------------------------|------------|-----------------|------------------|------------|-----------------|------------------|------------|
|           | Live Release                                                          | Live<br>Release<br>(%) | Change (%) | Live<br>Release | Live Release (%) | Change (%) | Live<br>Release | Live Release (%) | Change (%) |
| Oct. 2022 | 824                                                                   | 86.10%                 | NaN        | 185             | 88.52%           | NaN        | 639             | 85.43%           | NaN        |
|           | Formula:<br>M / (S subtract Q)<br>824 / (974 subtract<br>17) = 86.10% |                        |            |                 | •                | •          | ·               | ·                | •          |