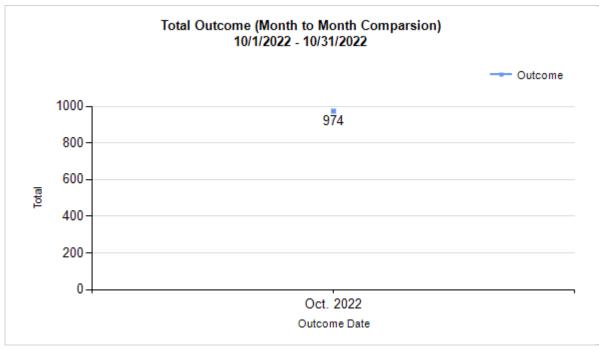

Intake & Outcome Statistics (10/1/2022 - 10/31/2022) Pivoted by Intake & Outcome Month to Month Comparison

|   | Pivoted by intake & Outcome               | Canine | Feline | Total | Oct. 2022 |
|---|-------------------------------------------|--------|--------|-------|-----------|
|   | LIVE INTAKE                               |        |        |       |           |
| В | Stray/At Large                            | 185    | 546    | 731   | 731       |
| С | Relinquished by Owner                     | 17     | 98     | 115   | 115       |
| D | Owner Intended Euthanasia                 | 7      | 6      | 13    | 13        |
| E | Transferred in from Agency (In State)     | 0      | 0      | 0     | 0         |
| E | Transferred in from Agency (Out of State) | 0      | 0      | 0     | 0         |
| F | Cruelty/Confiscate (Other Intakes)        | 11     | 2      | 13    | 13        |
| F | Born in the Shelter (Other Intakes)       | 0      | 0      | 0     | 0         |
| F | Returns (Other Intakes)                   | 10     | 0      | 10    | 10        |
| G | Total Live Intake [B+C+D+E+F]             | 230    | 652    | 882   | 882       |
|   | OUTCOMES                                  |        |        |       |           |
| Н | Adoption                                  | 96     | 275    | 371   | 371       |
| I | Return to Owner                           | 49     | 1      | 50    | 50        |
| J | Transferred to Another Agency             | 40     | 198    | 238   | 238       |
| K | Return to Field                           | 0      | 165    | 165   | 165       |
| L | Other Live Outcomes                       | 0      | 0      | 0     | 0         |
| M | Subtotal: Live Outcomes [H+I+J+K+L]       | 185    | 639    | 824   | 824       |
| N | Died in Care                              | 2      | 17     | 19    | 19        |
| 0 | Lost in Care                              | 0      | 0      | 0     | 0         |
| Р | Shelter Euthanasia                        | 22     | 92     | 114   | 114       |
| Q | Owner Intended Euthanasia                 | 11     | 6      | 17    | 17        |
| R | Subtotal: Other Outcomes [N+O+P+Q]        | 35     | 115    | 150   | 150       |
| S | Total Outcomes [M+R]                      | 220    | 754    | 974   | 974       |