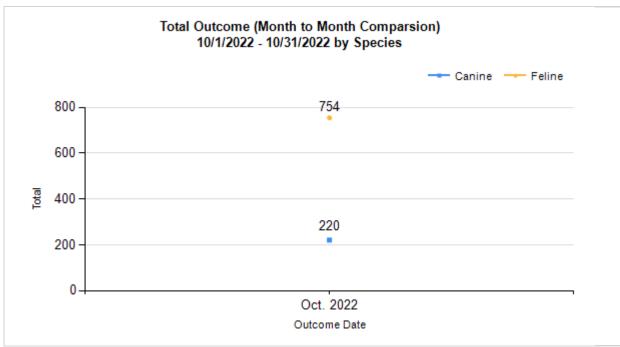

Intake & Outcome Statistics (10/1/2022 - 10/31/2022) Pivoted by Intake & Outcome Month to Month Comparison

|   | Pivoted by intake & Outcome               | Canine | Feline | Total | Oct. 2022 |
|---|-------------------------------------------|--------|--------|-------|-----------|
|   | LIVE INTAKE                               |        |        |       |           |
| В | Stray/At Large                            | 185    | 546    | 731   | 731       |
| С | Relinquished by Owner                     | 17     | 98     | 115   | 115       |
| D | Owner Intended Euthanasia                 | 7      | 6      | 13    | 13        |
| E | Transferred in from Agency (In State)     | 0      | 0      | 0     | 0         |
| E | Transferred in from Agency (Out of State) | 0      | 0      | 0     | 0         |
| F | Cruelty/Confiscate (Other Intakes)        | 11     | 2      | 13    | 13        |
| F | Born in the Shelter (Other Intakes)       | 0      | 0      | 0     | 0         |
| F | Returns (Other Intakes)                   | 10     | 0      | 10    | 10        |
| G | Total Live Intake [B+C+D+E+F]             | 230    | 652    | 882   | 882       |
|   | OUTCOMES                                  |        |        |       |           |
| Н | Adoption                                  | 96     | 275    | 371   | 371       |
| I | Return to Owner                           | 49     | 1      | 50    | 50        |
| J | Transferred to Another Agency             | 40     | 198    | 238   | 238       |
| K | Return to Field                           | 0      | 165    | 165   | 165       |
| L | Other Live Outcomes                       | 0      | 0      | 0     | 0         |
| M | Subtotal: Live Outcomes [H+I+J+K+L]       | 185    | 639    | 824   | 824       |
| N | Died in Care                              | 2      | 17     | 19    | 19        |
| 0 | Lost in Care                              | 0      | 0      | 0     | 0         |
| Р | Shelter Euthanasia                        | 22     | 92     | 114   | 114       |
| Q | Owner Intended Euthanasia                 | 11     | 6      | 17    | 17        |
| R | Subtotal: Other Outcomes [N+O+P+Q]        | 35     | 115    | 150   | 150       |
| S | Total Outcomes [M+R]                      | 220    | 754    | 974   | 974       |

## Outcome Statistics Pivoted by Species (10/1/2022 - 10/31/2022

Month to Month Comparison

|         |   |                               |       | Companison |
|---------|---|-------------------------------|-------|------------|
| Species |   | Name                          | Total | Oct. 2022  |
| Canine  | Н | Adoption                      | 96    | 96         |
|         | I | Return to Owner               | 49    | 49         |
|         | J | Transferred to Another Agency | 40    | 40         |
|         | K | Return to Field               | 0     | 0          |
|         | L | Other Live Outcomes           | 0     | 0          |
|         | M | Subtotal: Live Outcomes       | 185   | 185        |
|         | N | Died in Care                  | 2     | 2          |
|         | 0 | Lost in Care                  | 0     | 0          |
|         | Р | Shelter Euthanasia            | 22    | 22         |
|         | Q | Owner Intended Euthanasia     | 11    | 11         |
|         | R | Subtotal: Other Outcomes      | 35    | 35         |
|         |   | Canine Total Outcome          | 220   | 220        |
| Feline  | Н | Adoption                      | 275   | 275        |
|         | ı | Return to Owner               | 1     | 1          |
|         | J | Transferred to Another Agency | 198   | 198        |
|         | K | Return to Field               | 165   | 165        |
|         | L | Other Live Outcomes           | 0     | 0          |
|         | M | Subtotal: Live Outcomes       | 639   | 639        |
|         | Ν | Died in Care                  | 17    | 17         |
|         | 0 | Lost in Care                  | 0     | 0          |
|         | Р | Shelter Euthanasia            | 92    | 92         |
|         | Q | Owner Intended Euthanasia     | 6     | 6          |
|         | R | Subtotal: Other Outcomes      | 115   | 115        |
|         |   | Feline Total Outcome          | 754   | 754        |
|         | Н | Adoption                      | 371   | 371        |
|         | ı | Return to Owner               | 50    | 50         |
|         | J | Transferred to Another Agency | 238   | 238        |
|         | K | Return to Field               | 165   | 165        |
|         | L | Other Live Outcomes           | 0     | 0          |
|         | N | Died in Care                  | 19    | 19         |
|         | 0 | Lost in Care                  | 0     | 0          |
|         | Р | Shelter Euthanasia            | 114   | 114        |
|         | Q | Owner Intended Euthanasia     | 17    | 17         |
|         |   |                               |       |            |