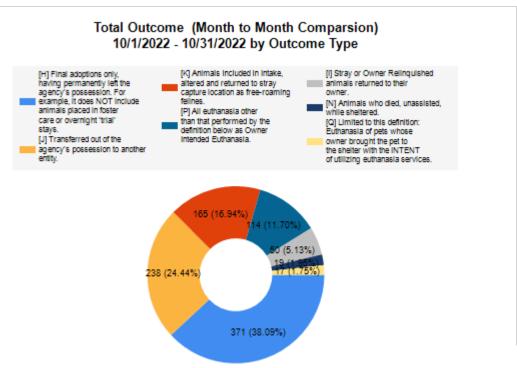

Intake & Outcome Statistics (10/1/2022 - 10/31/2022) Pivoted by Intake & Outcome Month to Month Comparison

|   | Pivoted by intake & Outcome               | Canine | Feline | Total | Oct. 2022 |
|---|-------------------------------------------|--------|--------|-------|-----------|
|   | LIVE INTAKE                               |        |        |       |           |
| В | Stray/At Large                            | 185    | 546    | 731   | 731       |
| С | Relinquished by Owner                     | 17     | 98     | 115   | 115       |
| D | Owner Intended Euthanasia                 | 7      | 6      | 13    | 13        |
| E | Transferred in from Agency (In State)     | 0      | 0      | 0     | 0         |
| E | Transferred in from Agency (Out of State) | 0      | 0      | 0     | 0         |
| F | Cruelty/Confiscate (Other Intakes)        | 11     | 2      | 13    | 13        |
| F | Born in the Shelter (Other Intakes)       | 0      | 0      | 0     | 0         |
| F | Returns (Other Intakes)                   | 10     | 0      | 10    | 10        |
| G | Total Live Intake [B+C+D+E+F]             | 230    | 652    | 882   | 882       |
|   | OUTCOMES                                  |        |        |       |           |
| Н | Adoption                                  | 96     | 275    | 371   | 371       |
| I | Return to Owner                           | 49     | 1      | 50    | 50        |
| J | Transferred to Another Agency             | 40     | 198    | 238   | 238       |
| K | Return to Field                           | 0      | 165    | 165   | 165       |
| L | Other Live Outcomes                       | 0      | 0      | 0     | 0         |
| M | Subtotal: Live Outcomes [H+I+J+K+L]       | 185    | 639    | 824   | 824       |
| N | Died in Care                              | 2      | 17     | 19    | 19        |
| 0 | Lost in Care                              | 0      | 0      | 0     | 0         |
| Р | Shelter Euthanasia                        | 22     | 92     | 114   | 114       |
| Q | Owner Intended Euthanasia                 | 11     | 6      | 17    | 17        |
| R | Subtotal: Other Outcomes [N+O+P+Q]        | 35     | 115    | 150   | 150       |
| S | Total Outcomes [M+R]                      | 220    | 754    | 974   | 974       |

## Outcome Statistics Pivoted by Species (10/1/2022 - 10/31/2022

Month to Month Comparison

|         |   |                               |       | Companison |
|---------|---|-------------------------------|-------|------------|
| Species |   | Name                          | Total | Oct. 2022  |
| Canine  | Н | Adoption                      | 96    | 96         |
|         | I | Return to Owner               | 49    | 49         |
|         | J | Transferred to Another Agency | 40    | 40         |
|         | K | Return to Field               | 0     | 0          |
|         | L | Other Live Outcomes           | 0     | 0          |
|         | M | Subtotal: Live Outcomes       | 185   | 185        |
|         | N | Died in Care                  | 2     | 2          |
|         | 0 | Lost in Care                  | 0     | 0          |
|         | Р | Shelter Euthanasia            | 22    | 22         |
|         | Q | Owner Intended Euthanasia     | 11    | 11         |
|         | R | Subtotal: Other Outcomes      | 35    | 35         |
|         |   | Canine Total Outcome          | 220   | 220        |
| Feline  | Н | Adoption                      | 275   | 275        |
|         | ı | Return to Owner               | 1     | 1          |
|         | J | Transferred to Another Agency | 198   | 198        |
|         | K | Return to Field               | 165   | 165        |
|         | L | Other Live Outcomes           | 0     | 0          |
|         | M | Subtotal: Live Outcomes       | 639   | 639        |
|         | Ν | Died in Care                  | 17    | 17         |
|         | 0 | Lost in Care                  | 0     | 0          |
|         | Р | Shelter Euthanasia            | 92    | 92         |
|         | Q | Owner Intended Euthanasia     | 6     | 6          |
|         | R | Subtotal: Other Outcomes      | 115   | 115        |
|         |   | Feline Total Outcome          | 754   | 754        |
|         | Н | Adoption                      | 371   | 371        |
|         | ı | Return to Owner               | 50    | 50         |
|         | J | Transferred to Another Agency | 238   | 238        |
|         | K | Return to Field               | 165   | 165        |
|         | L | Other Live Outcomes           | 0     | 0          |
|         | N | Died in Care                  | 19    | 19         |
|         | 0 | Lost in Care                  | 0     | 0          |
|         | Р | Shelter Euthanasia            | 114   | 114        |
|         | Q | Owner Intended Euthanasia     | 17    | 17         |
|         |   |                               |       |            |