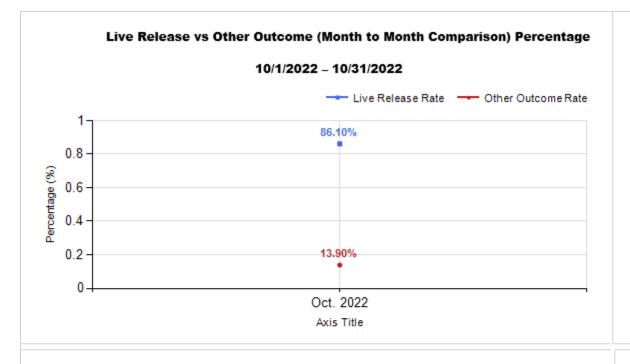

Formula: M / (S subtract Q) 824 / ( 974 subtract 17 ) = 86.10%

Feline Live Release vs Other Outcome (Month to Month Comparison) Percentage