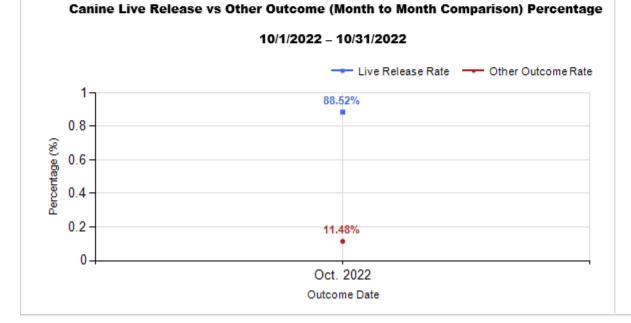

|           | TOTAL                                                                 |                        |            | Canine          |                  |            | Feline          |                  |            |
|-----------|-----------------------------------------------------------------------|------------------------|------------|-----------------|------------------|------------|-----------------|------------------|------------|
|           | Live Release                                                          | Live<br>Release<br>(%) | Change (%) | Live<br>Release | Live Release (%) | Change (%) | Live<br>Release | Live Release (%) | Change (%) |
| Oct. 2022 | 824                                                                   | 86.10%                 | NaN        | 185             | 88.52%           | NaN        | 639             | 85.43%           | NaN        |
|           | Formula:<br>M / (S subtract Q)<br>824 / (974 subtract<br>17) = 86.10% |                        |            |                 | •                | •          | ·               | ·                | •          |