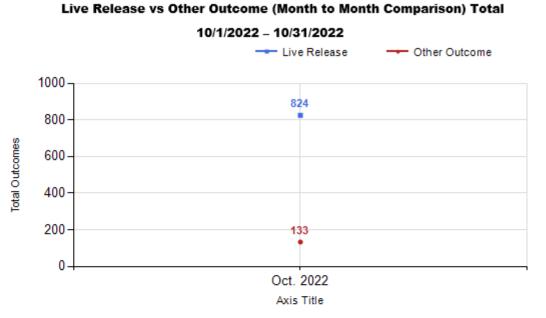

Intake & Outcome Statistics (10/1/2022 - 10/31/2022) Pivoted by Intake & Outcome Month to Month Comparison

|   | Pivoted by intake & Outcome               | Canine | Feline | Total | Oct. 2022 |
|---|-------------------------------------------|--------|--------|-------|-----------|
|   | LIVE INTAKE                               |        |        |       |           |
| В | Stray/At Large                            | 185    | 546    | 731   | 731       |
| С | Relinquished by Owner                     | 17     | 98     | 115   | 115       |
| D | Owner Intended Euthanasia                 | 7      | 6      | 13    | 13        |
| E | Transferred in from Agency (In State)     | 0      | 0      | 0     | 0         |
| E | Transferred in from Agency (Out of State) | 0      | 0      | 0     | 0         |
| F | Cruelty/Confiscate (Other Intakes)        | 11     | 2      | 13    | 13        |
| F | Born in the Shelter (Other Intakes)       | 0      | 0      | 0     | 0         |
| F | Returns (Other Intakes)                   | 10     | 0      | 10    | 10        |
| G | Total Live Intake [B+C+D+E+F]             | 230    | 652    | 882   | 882       |
|   | OUTCOMES                                  |        |        |       |           |
| Н | Adoption                                  | 96     | 275    | 371   | 371       |
| I | Return to Owner                           | 49     | 1      | 50    | 50        |
| J | Transferred to Another Agency             | 40     | 198    | 238   | 238       |
| K | Return to Field                           | 0      | 165    | 165   | 165       |
| L | Other Live Outcomes                       | 0      | 0      | 0     | 0         |
| M | Subtotal: Live Outcomes [H+I+J+K+L]       | 185    | 639    | 824   | 824       |
| N | Died in Care                              | 2      | 17     | 19    | 19        |
| 0 | Lost in Care                              | 0      | 0      | 0     | 0         |
| Р | Shelter Euthanasia                        | 22     | 92     | 114   | 114       |
| Q | Owner Intended Euthanasia                 | 11     | 6      | 17    | 17        |
| R | Subtotal: Other Outcomes [N+O+P+Q]        | 35     | 115    | 150   | 150       |
| S | Total Outcomes [M+R]                      | 220    | 754    | 974   | 974       |