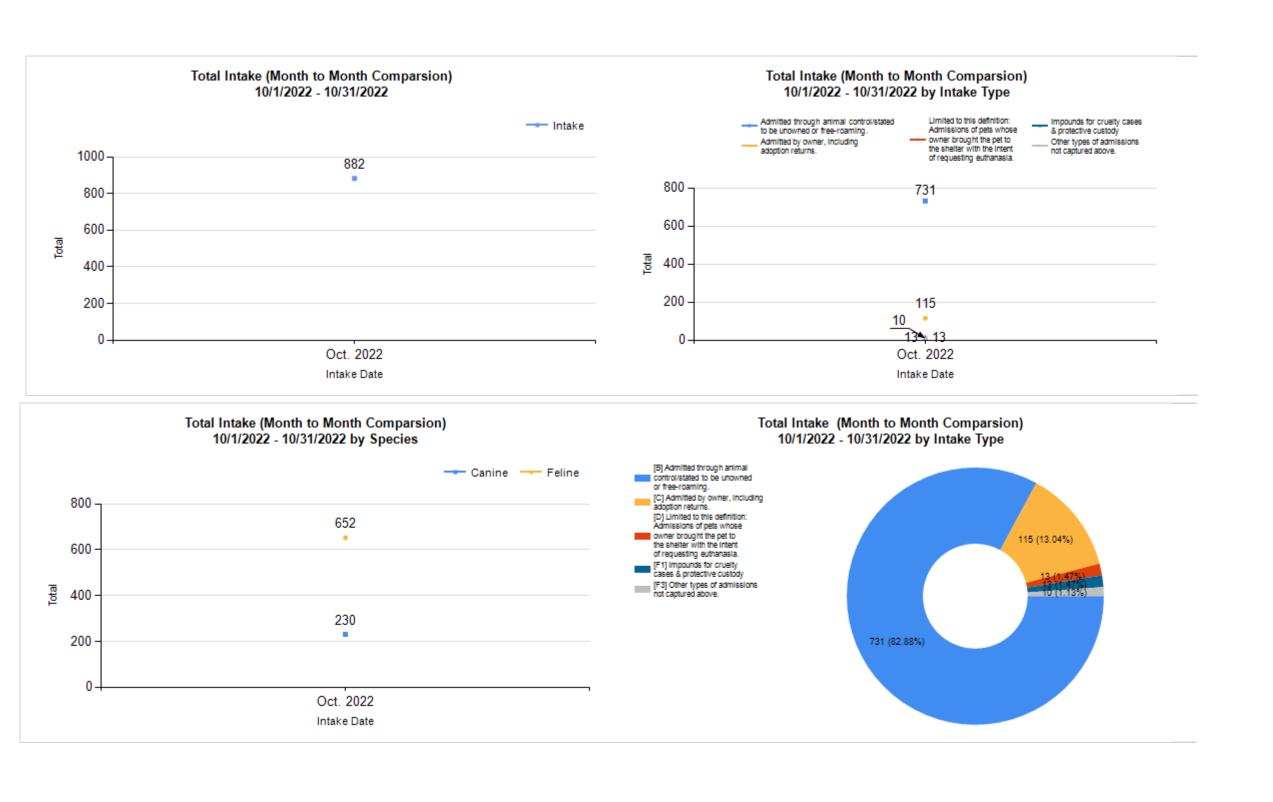

Intake & Outcome Statistics (10/1/2022 - 10/31/2022) Pivoted by Intake & Outcome Month to Month Comparison

|   | Pivoted by intake & Outcome               | Canine | Feline | Total | Oct. 2022 |
|---|-------------------------------------------|--------|--------|-------|-----------|
|   | LIVE INTAKE                               |        |        |       |           |
| В | Stray/At Large                            | 185    | 546    | 731   | 731       |
| С | Relinquished by Owner                     | 17     | 98     | 115   | 115       |
| D | Owner Intended Euthanasia                 | 7      | 6      | 13    | 13        |
| E | Transferred in from Agency (In State)     | 0      | 0      | 0     | 0         |
| E | Transferred in from Agency (Out of State) | 0      | 0      | 0     | 0         |
| F | Cruelty/Confiscate (Other Intakes)        | 11     | 2      | 13    | 13        |
| F | Born in the Shelter (Other Intakes)       | 0      | 0      | 0     | 0         |
| F | Returns (Other Intakes)                   | 10     | 0      | 10    | 10        |
| G | Total Live Intake [B+C+D+E+F]             | 230    | 652    | 882   | 882       |
|   | OUTCOMES                                  |        |        |       |           |
| Н | Adoption                                  | 96     | 275    | 371   | 371       |
| I | Return to Owner                           | 49     | 1      | 50    | 50        |
| J | Transferred to Another Agency             | 40     | 198    | 238   | 238       |
| K | Return to Field                           | 0      | 165    | 165   | 165       |
| L | Other Live Outcomes                       | 0      | 0      | 0     | 0         |
| M | Subtotal: Live Outcomes [H+I+J+K+L]       | 185    | 639    | 824   | 824       |
| N | Died in Care                              | 2      | 17     | 19    | 19        |
| 0 | Lost in Care                              | 0      | 0      | 0     | 0         |
| Р | Shelter Euthanasia                        | 22     | 92     | 114   | 114       |
| Q | Owner Intended Euthanasia                 | 11     | 6      | 17    | 17        |
| R | Subtotal: Other Outcomes [N+O+P+Q]        | 35     | 115    | 150   | 150       |
| S | Total Outcomes [M+R]                      | 220    | 754    | 974   | 974       |