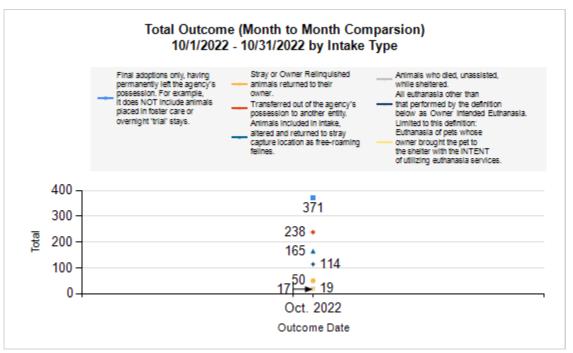

Intake & Outcome Statistics (10/1/2022 - 10/31/2022) Pivoted by Intake & Outcome Month to Month Comparison

|   | Pivoted by intake & Outcome               | Canine | Feline | Total | Oct. 2022 |
|---|-------------------------------------------|--------|--------|-------|-----------|
|   | LIVE INTAKE                               |        |        |       |           |
| В | Stray/At Large                            | 185    | 546    | 731   | 731       |
| С | Relinquished by Owner                     | 17     | 98     | 115   | 115       |
| D | Owner Intended Euthanasia                 | 7      | 6      | 13    | 13        |
| E | Transferred in from Agency (In State)     | 0      | 0      | 0     | 0         |
| E | Transferred in from Agency (Out of State) | 0      | 0      | 0     | 0         |
| F | Cruelty/Confiscate (Other Intakes)        | 11     | 2      | 13    | 13        |
| F | Born in the Shelter (Other Intakes)       | 0      | 0      | 0     | 0         |
| F | Returns (Other Intakes)                   | 10     | 0      | 10    | 10        |
| G | Total Live Intake [B+C+D+E+F]             | 230    | 652    | 882   | 882       |
|   | OUTCOMES                                  |        |        |       |           |
| Н | Adoption                                  | 96     | 275    | 371   | 371       |
| I | Return to Owner                           | 49     | 1      | 50    | 50        |
| J | Transferred to Another Agency             | 40     | 198    | 238   | 238       |
| K | Return to Field                           | 0      | 165    | 165   | 165       |
| L | Other Live Outcomes                       | 0      | 0      | 0     | 0         |
| M | Subtotal: Live Outcomes [H+I+J+K+L]       | 185    | 639    | 824   | 824       |
| N | Died in Care                              | 2      | 17     | 19    | 19        |
| 0 | Lost in Care                              | 0      | 0      | 0     | 0         |
| Р | Shelter Euthanasia                        | 22     | 92     | 114   | 114       |
| Q | Owner Intended Euthanasia                 | 11     | 6      | 17    | 17        |
| R | Subtotal: Other Outcomes [N+O+P+Q]        | 35     | 115    | 150   | 150       |
| S | Total Outcomes [M+R]                      | 220    | 754    | 974   | 974       |