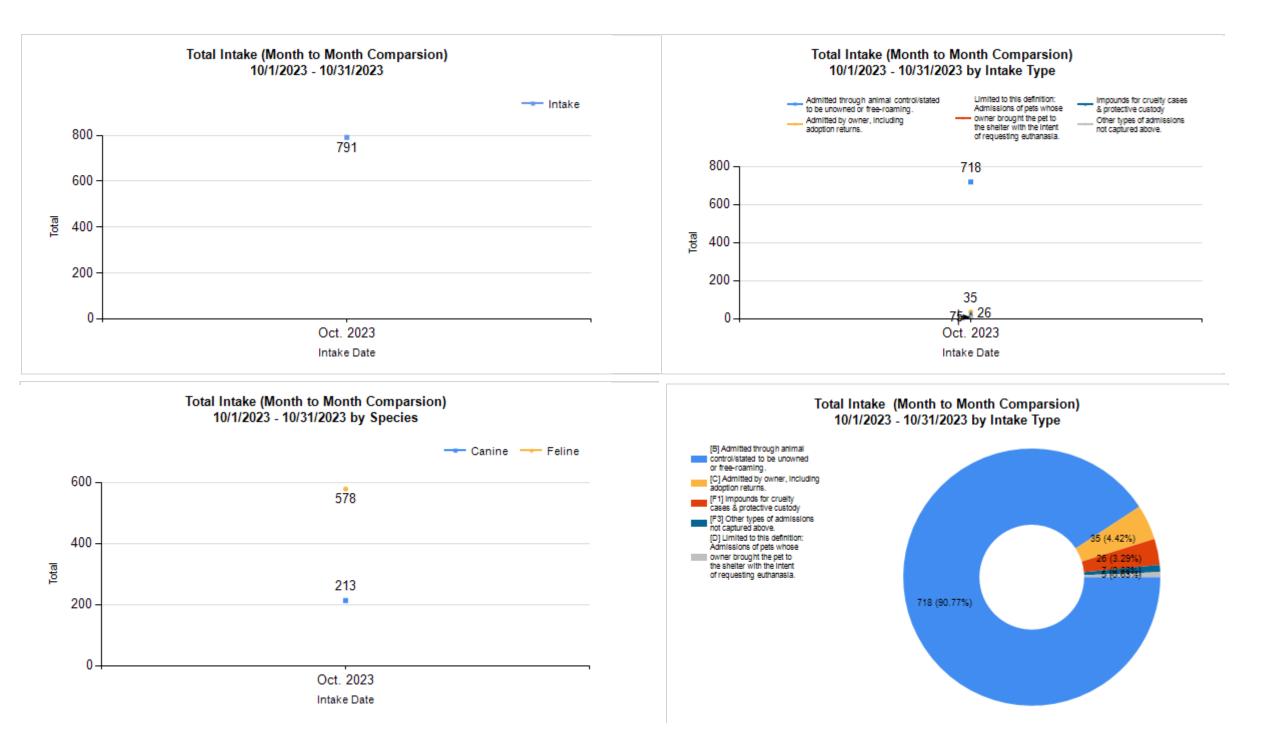

|   | Intake & Outcome Statistics<br>(10/1/2023 - 10/31/2023)                    |        |        |        | Month to<br>Month<br>Comparison |  |
|---|----------------------------------------------------------------------------|--------|--------|--------|---------------------------------|--|
|   | Pivoted by Intake & Outcome                                                | Canine | Feline | Total  | Oct. 2023                       |  |
|   | LIVE INTAKE                                                                |        |        |        |                                 |  |
| В | Stray/At Large                                                             | 165    | 553    | 718    | 718                             |  |
| С | Relinquished by Owner                                                      | 22     | 13     | 35     | 35                              |  |
| D | Owner Intended Euthanasia                                                  | 5      | 0      | 5      | 5                               |  |
| Е | Transferred in from Agency (In State)                                      | 0      | 0      | 0      | 0                               |  |
| Е | Transferred in from Agency (Out of State)                                  | 0      | 0      | 0      | 0                               |  |
| F | Cruelty/Confiscate (Other Intakes)                                         | 18     | 8      | 26     | 26                              |  |
| F | Born in the Shelter (Other Intakes)                                        | 0      | 0      | 0      | 0                               |  |
| F | Returns (Other Intakes)                                                    | 3      | 4      | 7      | 7                               |  |
| G | Total Live Intake<br>[ B + C + D + E + F ]                                 | 213    | 578    | 791    | 791                             |  |
|   | OUTCOMES                                                                   |        |        |        |                                 |  |
| Н | Adoption                                                                   | 99     | 263    | 362    | 362                             |  |
| I | Return to Owner                                                            | 48     | 6      | 54     | 54                              |  |
| J | Transferred to Another Agency                                              | 38     | 1      | 39     | 39                              |  |
| Κ | Return to Field                                                            | 0      | 214    | 214    | 214                             |  |
| L | Other Live Outcomes                                                        | 0      | 0      | 0      | 0                               |  |
| Μ | Subtotal: Live Outcomes<br>[H+I+J+K+L]                                     | 185    | 484    | 669    | 669                             |  |
| Ν | Died in Care                                                               | 0      | 27     | 27     | 27                              |  |
| 0 | Lost in Care                                                               | 0      | 0      | 0      | 0                               |  |
| Ρ | Shelter Euthanasia                                                         | 28     | 81     | 109    | 109                             |  |
| Q | Owner Intended Euthanasia                                                  | 9      | 0      | 9      | 9                               |  |
| R | Subtotal: Other Outcomes [N+O+P+Q]                                         | 37     | 108    | 145    | 145                             |  |
| S | Total Outcomes<br>[M+R]                                                    | 222    | 592    | 814    | 814                             |  |
|   |                                                                            |        |        |        |                                 |  |
|   | Asilomar "Lite" Live Release Rate:                                         | 86.85% | 81.76% | 83.11% | 83.11%                          |  |
|   | Canine Asilomar "Lite" Live Release Rate                                   |        |        | 86.85% | 86.85%                          |  |
|   | Feline Asilomar "Lite" Live Release Rate<br>Formula:<br>M / (S subtract Q) |        |        | 81.76% | 81.76%                          |  |

M / (S subtract Q) 669 / (814 subtract 9) = 83.11%

|         | Intake | Statistics Pivoted by Species<br>(10/1/2023 - 10/31/2023) |       | Month to<br>Month<br>Comparison |
|---------|--------|-----------------------------------------------------------|-------|---------------------------------|
| Species |        | Name                                                      | Total | Oct. 2023                       |
| Canine  | В      | Stray/At Large                                            | 165   | 165                             |
|         | С      | Relinquished by Owner                                     | 22    | 22                              |
|         | D      | Owner Intended Euthanasia                                 | 5     | 5                               |
|         | E      | Transferred in from Agency (Out of State)                 | 0     | 0                               |
|         | E      | Transferred in from Agency (In State)                     | 0     | 0                               |
|         | F      | Cruelty/Confiscate (Other Intakes)                        | 18    | 18                              |
|         | F      | Returns (Other Intakes)                                   | 3     | 3                               |
|         | F      | Born in the Shelter (Other Intakes)                       | 0     | 0                               |
|         |        | Canine Live Intake                                        | 213   | 213                             |
| Feline  | В      | Stray/At Large                                            | 553   | 553                             |
|         | С      | Relinquished by Owner                                     | 13    | 13                              |
|         | D      | Owner Intended Euthanasia                                 | 0     | 0                               |
|         | E      | Transferred in from Agency (In State)                     | 0     | 0                               |
|         | E      | Transferred in from Agency (Out of State)                 | 0     | 0                               |
|         | F      | Returns (Other Intakes)                                   | 4     | 4                               |
|         | F      | Cruelty/Confiscate (Other Intakes)                        | 8     | 8                               |
|         | F      | Born in the Shelter (Other Intakes)                       | 0     | 0                               |
|         |        | Feline Live Intake                                        |       | 578                             |
|         | В      | Stray/At Large                                            | 718   | 718                             |
|         | С      | Relinquished by Owner                                     | 35    | 35                              |
|         | D      | Owner Intended Euthanasia                                 | 5     | 5                               |
|         | E      | Transferred in from Agency (In State)                     | 0     | 0                               |
|         | E      | Transferred in from Agency (Out of State)                 | 0     | 0                               |
|         | F      | Cruelty/Confiscate (Other Intakes)                        | 26    | 26                              |
|         | F      | Returns (Other Intakes)                                   | 7     | 7                               |
|         | F      | Born in the Shelter (Other Intakes)                       | 0     | 0                               |
|         | G      | Total Live Intake                                         | 791   | 791                             |