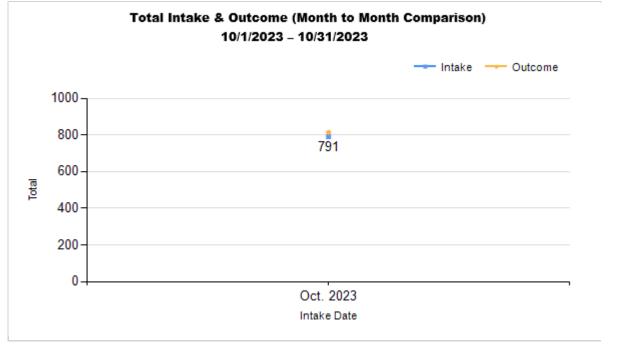

|   | Intake & Outcome Statistics<br>(10/1/2023 - 10/31/2023)                    |        |        |        | Month to<br>Month<br>Comparison |  |
|---|----------------------------------------------------------------------------|--------|--------|--------|---------------------------------|--|
|   | Pivoted by Intake & Outcome                                                | Canine | Feline | Total  | Oct. 2023                       |  |
|   | LIVE INTAKE                                                                |        |        |        |                                 |  |
| В | Stray/At Large                                                             | 165    | 553    | 718    | 718                             |  |
| С | Relinquished by Owner                                                      | 22     | 13     | 35     | 35                              |  |
| D | Owner Intended Euthanasia                                                  | 5      | 0      | 5      | 5                               |  |
| Е | Transferred in from Agency (In State)                                      | 0      | 0      | 0      | 0                               |  |
| Е | Transferred in from Agency (Out of State)                                  | 0      | 0      | 0      | 0                               |  |
| F | Cruelty/Confiscate (Other Intakes)                                         | 18     | 8      | 26     | 26                              |  |
| F | Born in the Shelter (Other Intakes)                                        | 0      | 0      | 0      | 0                               |  |
| F | Returns (Other Intakes)                                                    | 3      | 4      | 7      | 7                               |  |
| G | Total Live Intake<br>[ B + C + D + E + F ]                                 | 213    | 578    | 791    | 791                             |  |
|   | OUTCOMES                                                                   |        |        |        |                                 |  |
| Н | Adoption                                                                   | 99     | 263    | 362    | 362                             |  |
| I | Return to Owner                                                            | 48     | 6      | 54     | 54                              |  |
| J | Transferred to Another Agency                                              | 38     | 1      | 39     | 39                              |  |
| Κ | Return to Field                                                            | 0      | 214    | 214    | 214                             |  |
| L | Other Live Outcomes                                                        | 0      | 0      | 0      | 0                               |  |
| Μ | Subtotal: Live Outcomes<br>[H+I+J+K+L]                                     | 185    | 484    | 669    | 669                             |  |
| Ν | Died in Care                                                               | 0      | 27     | 27     | 27                              |  |
| 0 | Lost in Care                                                               | 0      | 0      | 0      | 0                               |  |
| Ρ | Shelter Euthanasia                                                         | 28     | 81     | 109    | 109                             |  |
| Q | Owner Intended Euthanasia                                                  | 9      | 0      | 9      | 9                               |  |
| R | Subtotal: Other Outcomes [N+O+P+Q]                                         | 37     | 108    | 145    | 145                             |  |
| S | Total Outcomes<br>[M+R]                                                    | 222    | 592    | 814    | 814                             |  |
|   |                                                                            |        |        |        |                                 |  |
|   | Asilomar "Lite" Live Release Rate:                                         | 86.85% | 81.76% | 83.11% | 83.11%                          |  |
|   | Canine Asilomar "Lite" Live Release Rate                                   |        |        | 86.85% | 86.85%                          |  |
|   | Feline Asilomar "Lite" Live Release Rate<br>Formula:<br>M / (S subtract Q) |        |        | 81.76% | 81.76%                          |  |