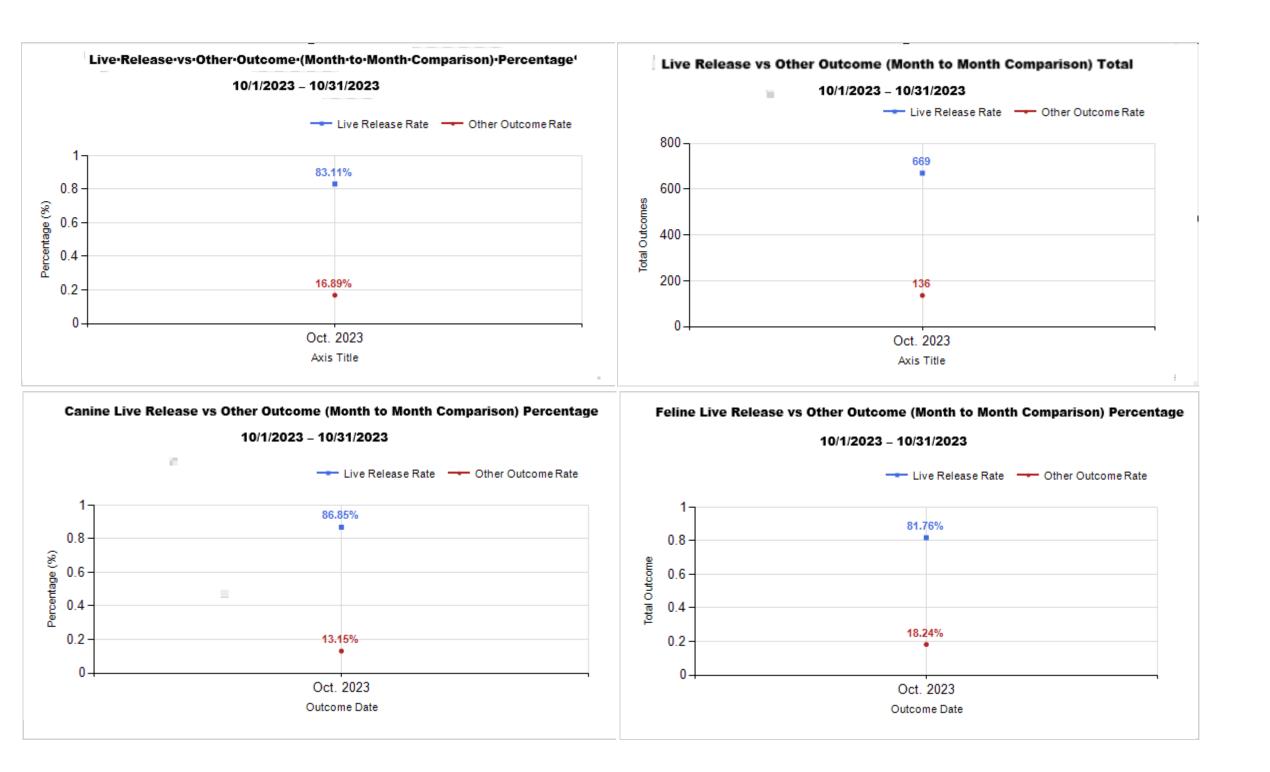

|   | Intake & Outcome Statistics<br>(10/1/2023 - 10/31/2023)                    |        |        |        | Month to<br>Month<br>Comparison |  |
|---|----------------------------------------------------------------------------|--------|--------|--------|---------------------------------|--|
|   | Pivoted by Intake & Outcome                                                | Canine | Feline | Total  | Oct. 2023                       |  |
|   | LIVE INTAKE                                                                |        |        |        |                                 |  |
| В | Stray/At Large                                                             | 165    | 553    | 718    | 718                             |  |
| С | Relinquished by Owner                                                      | 22     | 13     | 35     | 35                              |  |
| D | Owner Intended Euthanasia                                                  | 5      | 0      | 5      | 5                               |  |
| Е | Transferred in from Agency (In State)                                      | 0      | 0      | 0      | 0                               |  |
| Е | Transferred in from Agency (Out of State)                                  | 0      | 0      | 0      | 0                               |  |
| F | Cruelty/Confiscate (Other Intakes)                                         | 18     | 8      | 26     | 26                              |  |
| F | Born in the Shelter (Other Intakes)                                        | 0      | 0      | 0      | 0                               |  |
| F | Returns (Other Intakes)                                                    | 3      | 4      | 7      | 7                               |  |
| G | Total Live Intake<br>[ B + C + D + E + F ]                                 | 213    | 578    | 791    | 791                             |  |
|   | OUTCOMES                                                                   |        |        |        |                                 |  |
| Н | Adoption                                                                   | 99     | 263    | 362    | 362                             |  |
| I | Return to Owner                                                            | 48     | 6      | 54     | 54                              |  |
| J | Transferred to Another Agency                                              | 38     | 1      | 39     | 39                              |  |
| Κ | Return to Field                                                            | 0      | 214    | 214    | 214                             |  |
| L | Other Live Outcomes                                                        | 0      | 0      | 0      | 0                               |  |
| Μ | Subtotal: Live Outcomes<br>[H+I+J+K+L]                                     | 185    | 484    | 669    | 669                             |  |
| Ν | Died in Care                                                               | 0      | 27     | 27     | 27                              |  |
| 0 | Lost in Care                                                               | 0      | 0      | 0      | 0                               |  |
| Ρ | Shelter Euthanasia                                                         | 28     | 81     | 109    | 109                             |  |
| Q | Owner Intended Euthanasia                                                  | 9      | 0      | 9      | 9                               |  |
| R | Subtotal: Other Outcomes [N+O+P+Q]                                         | 37     | 108    | 145    | 145                             |  |
| S | Total Outcomes<br>[M+R]                                                    | 222    | 592    | 814    | 814                             |  |
|   |                                                                            |        |        |        |                                 |  |
|   | Asilomar "Lite" Live Release Rate:                                         | 86.85% | 81.76% | 83.11% | 83.11%                          |  |
|   | Canine Asilomar "Lite" Live Release Rate                                   |        |        | 86.85% | 86.85%                          |  |
|   | Feline Asilomar "Lite" Live Release Rate<br>Formula:<br>M / (S subtract Q) |        |        | 81.76% | 81.76%                          |  |

M / (S subtract Q) 669 / (814 subtract 9) = 83.11%

|         | Intake | Statistics Pivoted by Species<br>(10/1/2023 - 10/31/2023) |       | Month to<br>Month<br>Comparison |
|---------|--------|-----------------------------------------------------------|-------|---------------------------------|
| Species |        | Name                                                      | Total | Oct. 2023                       |
| Canine  | В      | Stray/At Large                                            | 165   | 165                             |
|         | С      | Relinquished by Owner                                     | 22    | 22                              |
|         | D      | Owner Intended Euthanasia                                 | 5     | 5                               |
|         | E      | Transferred in from Agency (Out of State)                 | 0     | 0                               |
|         | E      | Transferred in from Agency (In State)                     | 0     | 0                               |
|         | F      | Cruelty/Confiscate (Other Intakes)                        | 18    | 18                              |
|         | F      | Returns (Other Intakes)                                   | 3     | 3                               |
|         | F      | Born in the Shelter (Other Intakes)                       | 0     | 0                               |
|         |        | Canine Live Intake                                        | 213   | 213                             |
| Feline  | В      | Stray/At Large                                            | 553   | 553                             |
|         | С      | Relinquished by Owner                                     | 13    | 13                              |
|         | D      | Owner Intended Euthanasia                                 | 0     | 0                               |
|         | E      | Transferred in from Agency (In State)                     | 0     | 0                               |
|         | E      | Transferred in from Agency (Out of State)                 | 0     | 0                               |
|         | F      | Returns (Other Intakes)                                   | 4     | 4                               |
|         | F      | Cruelty/Confiscate (Other Intakes)                        | 8     | 8                               |
|         | F      | Born in the Shelter (Other Intakes)                       | 0     | 0                               |
|         |        | Feline Live Intake                                        |       | 578                             |
|         | В      | Stray/At Large                                            | 718   | 718                             |
|         | С      | Relinquished by Owner                                     | 35    | 35                              |
|         | D      | Owner Intended Euthanasia                                 | 5     | 5                               |
|         | E      | Transferred in from Agency (In State)                     | 0     | 0                               |
|         | E      | Transferred in from Agency (Out of State)                 | 0     | 0                               |
|         | F      | Cruelty/Confiscate (Other Intakes)                        | 26    | 26                              |
|         | F      | Returns (Other Intakes)                                   | 7     | 7                               |
|         | F      | Born in the Shelter (Other Intakes)                       | 0     | 0                               |
|         | G      | Total Live Intake                                         | 791   | 791                             |

| Live<br>Releas              | Live Release<br>(%) | e Change<br>(%) | Live Release | Live Release<br>(%) | Change<br>(%) | Live Release | Live Release | Change |
|-----------------------------|---------------------|-----------------|--------------|---------------------|---------------|--------------|--------------|--------|
|                             |                     |                 |              | ()                  | (70)          |              | (%)          | (%)    |
| Oct. 2023 6                 | 69 83.119           | 6 NaN           | 185          | 86.85%              | NaN           | 484          | 81.76%       | NaN    |
| 10/1/2023 - 8<br>10/31/2023 | 14 83.119           | 0               |              |                     |               |              |              |        |

Formula: M / (S subtract Q) 669 / ( 814 subtract 9 ) = 83.11%