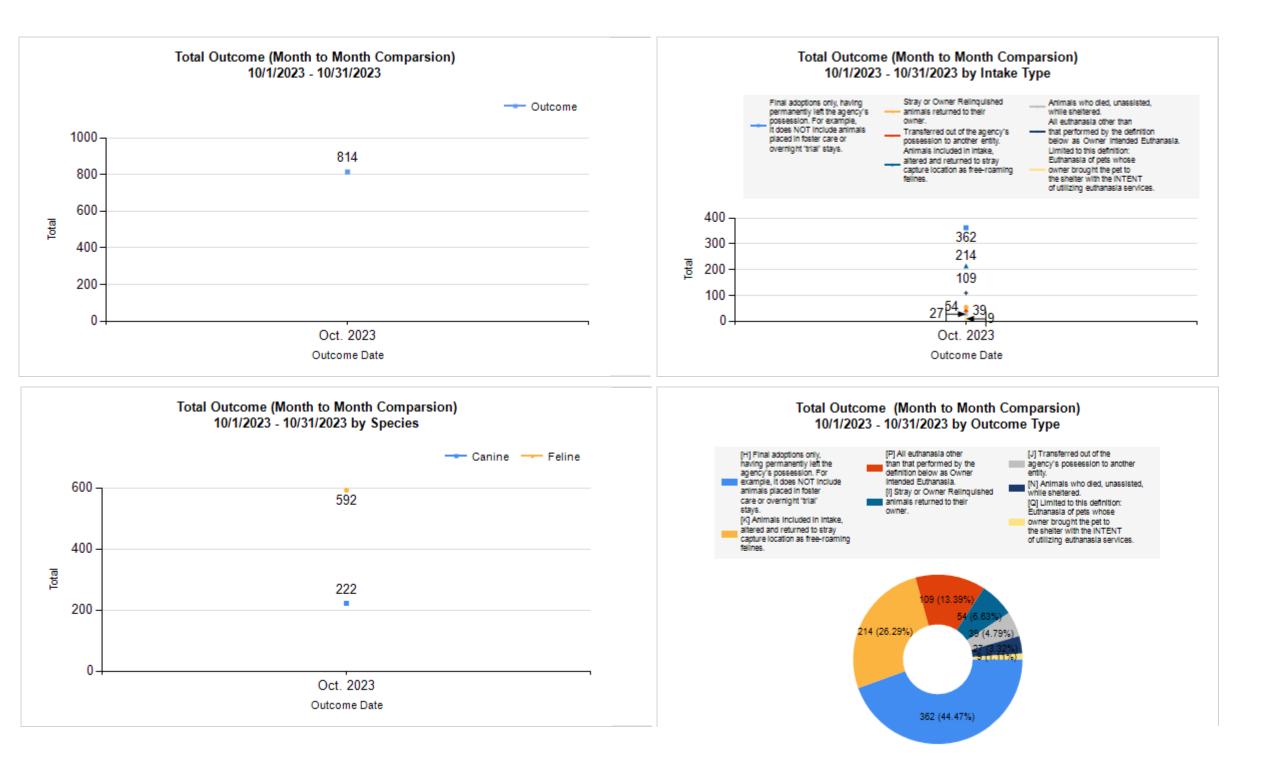

|   | Intake & Outcome Statistics<br>(10/1/2023 - 10/31/2023)                    |        |        |        | Month to<br>Month<br>Comparison |  |
|---|----------------------------------------------------------------------------|--------|--------|--------|---------------------------------|--|
|   | Pivoted by Intake & Outcome                                                | Canine | Feline | Total  | Oct. 2023                       |  |
|   | LIVE INTAKE                                                                |        |        |        |                                 |  |
| В | Stray/At Large                                                             | 165    | 553    | 718    | 718                             |  |
| С | Relinquished by Owner                                                      | 22     | 13     | 35     | 35                              |  |
| D | Owner Intended Euthanasia                                                  | 5      | 0      | 5      | 5                               |  |
| Е | Transferred in from Agency (In State)                                      | 0      | 0      | 0      | 0                               |  |
| Е | Transferred in from Agency (Out of State)                                  | 0      | 0      | 0      | 0                               |  |
| F | Cruelty/Confiscate (Other Intakes)                                         | 18     | 8      | 26     | 26                              |  |
| F | Born in the Shelter (Other Intakes)                                        | 0      | 0      | 0      | 0                               |  |
| F | Returns (Other Intakes)                                                    | 3      | 4      | 7      | 7                               |  |
| G | Total Live Intake<br>[ B + C + D + E + F ]                                 | 213    | 578    | 791    | 791                             |  |
|   | OUTCOMES                                                                   |        |        |        |                                 |  |
| Н | Adoption                                                                   | 99     | 263    | 362    | 362                             |  |
| I | Return to Owner                                                            | 48     | 6      | 54     | 54                              |  |
| J | Transferred to Another Agency                                              | 38     | 1      | 39     | 39                              |  |
| Κ | Return to Field                                                            | 0      | 214    | 214    | 214                             |  |
| L | Other Live Outcomes                                                        | 0      | 0      | 0      | 0                               |  |
| Μ | Subtotal: Live Outcomes<br>[H+I+J+K+L]                                     | 185    | 484    | 669    | 669                             |  |
| Ν | Died in Care                                                               | 0      | 27     | 27     | 27                              |  |
| 0 | Lost in Care                                                               | 0      | 0      | 0      | 0                               |  |
| Ρ | Shelter Euthanasia                                                         | 28     | 81     | 109    | 109                             |  |
| Q | Owner Intended Euthanasia                                                  | 9      | 0      | 9      | 9                               |  |
| R | Subtotal: Other Outcomes [N+O+P+Q]                                         | 37     | 108    | 145    | 145                             |  |
| S | Total Outcomes<br>[M+R]                                                    | 222    | 592    | 814    | 814                             |  |
|   |                                                                            |        |        |        |                                 |  |
|   | Asilomar "Lite" Live Release Rate:                                         | 86.85% | 81.76% | 83.11% | 83.11%                          |  |
|   | Canine Asilomar "Lite" Live Release Rate                                   |        |        | 86.85% | 86.85%                          |  |
|   | Feline Asilomar "Lite" Live Release Rate<br>Formula:<br>M / (S subtract Q) |        |        | 81.76% | 81.76%                          |  |

M / (S subtract Q) 669 / (814 subtract 9) = 83.11%

|         | Intake | Statistics Pivoted by Species<br>(10/1/2023 - 10/31/2023) |       | Month to<br>Month<br>Comparison |
|---------|--------|-----------------------------------------------------------|-------|---------------------------------|
| Species |        | Name                                                      | Total | Oct. 2023                       |
| Canine  | В      | Stray/At Large                                            | 165   | 165                             |
|         | С      | Relinquished by Owner                                     | 22    | 22                              |
|         | D      | Owner Intended Euthanasia                                 | 5     | 5                               |
|         | E      | Transferred in from Agency (Out of State)                 | 0     | 0                               |
|         | E      | Transferred in from Agency (In State)                     | 0     | 0                               |
|         | F      | Cruelty/Confiscate (Other Intakes)                        | 18    | 18                              |
|         | F      | Returns (Other Intakes)                                   | 3     | 3                               |
|         | F      | Born in the Shelter (Other Intakes)                       | 0     | 0                               |
|         |        | Canine Live Intake                                        | 213   | 213                             |
| Feline  | В      | Stray/At Large                                            | 553   | 553                             |
|         | С      | Relinquished by Owner                                     | 13    | 13                              |
|         | D      | Owner Intended Euthanasia                                 | 0     | 0                               |
|         | E      | Transferred in from Agency (In State)                     | 0     | 0                               |
|         | E      | Transferred in from Agency (Out of State)                 | 0     | 0                               |
|         | F      | Returns (Other Intakes)                                   | 4     | 4                               |
|         | F      | Cruelty/Confiscate (Other Intakes)                        | 8     | 8                               |
|         | F      | Born in the Shelter (Other Intakes)                       | 0     | 0                               |
|         |        | Feline Live Intake                                        |       | 578                             |
|         | В      | Stray/At Large                                            | 718   | 718                             |
|         | С      | Relinquished by Owner                                     | 35    | 35                              |
|         | D      | Owner Intended Euthanasia                                 | 5     | 5                               |
|         | E      | Transferred in from Agency (In State)                     | 0     | 0                               |
|         | E      | Transferred in from Agency (Out of State)                 | 0     | 0                               |
|         | F      | Cruelty/Confiscate (Other Intakes)                        | 26    | 26                              |
|         | F      | Returns (Other Intakes)                                   | 7     | 7                               |
|         | F      | Born in the Shelter (Other Intakes)                       | 0     | 0                               |
|         | G      | Total Live Intake                                         | 791   | 791                             |

| (       | Outcome Statistics Pivoted by Species<br>(10/1/2023 - 10/31/2023 |                               |       |                         |
|---------|------------------------------------------------------------------|-------------------------------|-------|-------------------------|
| Species |                                                                  | Name                          | Total | Comparison<br>Oct. 2023 |
| Canine  | Н                                                                | Adoption 99                   |       | 99                      |
| -       | I                                                                | Return to Owner               | 48    | 48                      |
| _       | J                                                                | Transferred to Another Agency | 38    | 38                      |
| _       | К                                                                | Return to Field               | 0     | C                       |
|         | L                                                                | Other Live Outcomes           | 0     | C                       |
|         | М                                                                | Subtotal: Live Outcomes       | 185   | 185                     |
|         | Ν                                                                | Died in Care                  | 0     | C                       |
|         | 0                                                                | Lost in Care                  | 0     | C                       |
|         | Ρ                                                                | Shelter Euthanasia            | 28    | 28                      |
|         | Q                                                                | Owner Intended Euthanasia     | 9     | ç                       |
|         | R                                                                | Subtotal: Other Outcomes      | 37    | 37                      |
|         |                                                                  | Canine Total Outcome          | 222   | 222                     |
| Feline  | Н                                                                | Adoption                      | 263   | 263                     |
|         | I                                                                | Return to Owner               | 6     | 6                       |
|         | J                                                                | Transferred to Another Agency | 1     | 1                       |
|         | К                                                                | Return to Field               | 214   | 214                     |
|         | L                                                                | Other Live Outcomes           | 0     | C                       |
|         | М                                                                | Subtotal: Live Outcomes       | 484   | 484                     |
|         | Ν                                                                | Died in Care                  | 27    | 27                      |
|         | 0                                                                | Lost in Care                  | 0     | C                       |
|         | Р                                                                | Shelter Euthanasia            | 81    | 81                      |
|         | Q                                                                | Owner Intended Euthanasia     | 0     | C                       |
|         | R                                                                | Subtotal: Other Outcomes      | 108   | 108                     |
|         |                                                                  | Feline Total Outcome          | 592   | 592                     |
|         | Н                                                                | Adoption                      | 362   | 362                     |
|         | I                                                                | Return to Owner               | 54    | 54                      |
|         | J                                                                | Transferred to Another Agency | 39    | 39                      |
|         | к                                                                | Return to Field               | 214   | 214                     |
|         | L                                                                | Other Live Outcomes           | 0     | (                       |
|         | N                                                                | Died in Care                  | 27    | 27                      |
|         | 0                                                                | Lost in Care                  | 0     | C                       |
|         | P                                                                | Shelter Euthanasia            | 109   |                         |
|         | ۲<br>Q                                                           | Owner Intended Euthanasia     | 9     | g                       |
|         | Q                                                                |                               | 9     | c                       |

| Live<br>Releas              | Live Release<br>(%) | e Change<br>(%) | Live Release | Live Release<br>(%) | Change<br>(%) | Live Release | Live Release | Change |
|-----------------------------|---------------------|-----------------|--------------|---------------------|---------------|--------------|--------------|--------|
|                             |                     |                 |              | ()                  | (70)          |              | (%)          | (%)    |
| Oct. 2023 6                 | 69 83.119           | 6 NaN           | 185          | 86.85%              | NaN           | 484          | 81.76%       | NaN    |
| 10/1/2023 - 8<br>10/31/2023 | 14 83.119           | 0               |              |                     |               |              |              |        |

Formula: M / (S subtract Q) 669 / ( 814 subtract 9 ) = 83.11%