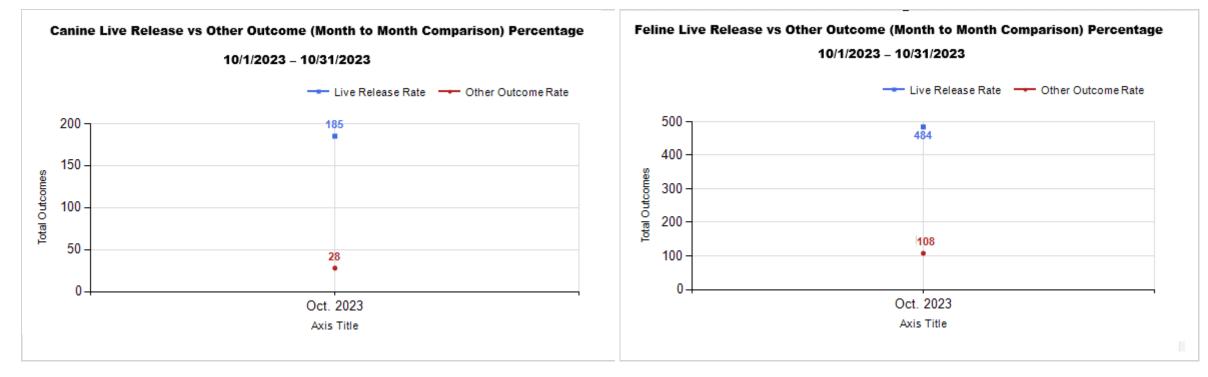

|   | Intake & Outcome Statistics<br>(10/1/2023 - 10/31/2023)                    |        |        |        | Month to<br>Month<br>Comparison |  |
|---|----------------------------------------------------------------------------|--------|--------|--------|---------------------------------|--|
|   | Pivoted by Intake & Outcome                                                | Canine | Feline | Total  | Oct. 2023                       |  |
|   | LIVE INTAKE                                                                |        |        |        |                                 |  |
| В | Stray/At Large                                                             | 165    | 553    | 718    | 718                             |  |
| С | Relinquished by Owner                                                      | 22     | 13     | 35     | 35                              |  |
| D | Owner Intended Euthanasia                                                  | 5      | 0      | 5      | 5                               |  |
| Е | Transferred in from Agency (In State)                                      | 0      | 0      | 0      | 0                               |  |
| Е | Transferred in from Agency (Out of State)                                  | 0      | 0      | 0      | 0                               |  |
| F | Cruelty/Confiscate (Other Intakes)                                         | 18     | 8      | 26     | 26                              |  |
| F | Born in the Shelter (Other Intakes)                                        | 0      | 0      | 0      | 0                               |  |
| F | Returns (Other Intakes)                                                    | 3      | 4      | 7      | 7                               |  |
| G | Total Live Intake<br>[ B + C + D + E + F ]                                 | 213    | 578    | 791    | 791                             |  |
|   | OUTCOMES                                                                   |        |        |        |                                 |  |
| Н | Adoption                                                                   | 99     | 263    | 362    | 362                             |  |
| I | Return to Owner                                                            | 48     | 6      | 54     | 54                              |  |
| J | Transferred to Another Agency                                              | 38     | 1      | 39     | 39                              |  |
| Κ | Return to Field                                                            | 0      | 214    | 214    | 214                             |  |
| L | Other Live Outcomes                                                        | 0      | 0      | 0      | 0                               |  |
| Μ | Subtotal: Live Outcomes<br>[H+I+J+K+L]                                     | 185    | 484    | 669    | 669                             |  |
| Ν | Died in Care                                                               | 0      | 27     | 27     | 27                              |  |
| 0 | Lost in Care                                                               | 0      | 0      | 0      | 0                               |  |
| Ρ | Shelter Euthanasia                                                         | 28     | 81     | 109    | 109                             |  |
| Q | Owner Intended Euthanasia                                                  | 9      | 0      | 9      | 9                               |  |
| R | Subtotal: Other Outcomes [N+O+P+Q]                                         | 37     | 108    | 145    | 145                             |  |
| S | Total Outcomes<br>[M+R]                                                    | 222    | 592    | 814    | 814                             |  |
|   |                                                                            |        |        |        |                                 |  |
|   | Asilomar "Lite" Live Release Rate:                                         | 86.85% | 81.76% | 83.11% | 83.11%                          |  |
|   | Canine Asilomar "Lite" Live Release Rate                                   |        |        | 86.85% | 86.85%                          |  |
|   | Feline Asilomar "Lite" Live Release Rate<br>Formula:<br>M / (S subtract Q) |        |        | 81.76% | 81.76%                          |  |

| (       | Outcome Statistics Pivoted by Species<br>(10/1/2023 - 10/31/2023 |                               |       |                         |
|---------|------------------------------------------------------------------|-------------------------------|-------|-------------------------|
| Species |                                                                  | Name                          | Total | Comparison<br>Oct. 2023 |
| Canine  | Н                                                                | Adoption 99                   |       | 99                      |
| -       | I                                                                | Return to Owner               | 48    | 48                      |
| _       | J                                                                | Transferred to Another Agency | 38    | 38                      |
| _       | К                                                                | Return to Field               | 0     | C                       |
|         | L                                                                | Other Live Outcomes           | 0     | C                       |
|         | М                                                                | Subtotal: Live Outcomes       | 185   | 185                     |
|         | Ν                                                                | Died in Care                  | 0     | C                       |
|         | 0                                                                | Lost in Care                  | 0     | C                       |
|         | Ρ                                                                | Shelter Euthanasia            | 28    | 28                      |
|         | Q                                                                | Owner Intended Euthanasia     | 9     | ç                       |
|         | R                                                                | Subtotal: Other Outcomes      | 37    | 37                      |
|         |                                                                  | Canine Total Outcome          | 222   | 222                     |
| Feline  | Н                                                                | Adoption                      | 263   | 263                     |
|         | I                                                                | Return to Owner               | 6     | 6                       |
|         | J                                                                | Transferred to Another Agency | 1     | 1                       |
|         | К                                                                | Return to Field               | 214   | 214                     |
|         | L                                                                | Other Live Outcomes           | 0     | C                       |
|         | М                                                                | Subtotal: Live Outcomes       | 484   | 484                     |
|         | Ν                                                                | Died in Care                  | 27    | 27                      |
|         | 0                                                                | Lost in Care                  | 0     | C                       |
|         | Р                                                                | Shelter Euthanasia            | 81    | 81                      |
|         | Q                                                                | Owner Intended Euthanasia     | 0     | C                       |
|         | R                                                                | Subtotal: Other Outcomes      | 108   | 108                     |
|         |                                                                  | Feline Total Outcome          | 592   | 592                     |
|         | Н                                                                | Adoption                      | 362   | 362                     |
|         | I                                                                | Return to Owner               | 54    | 54                      |
|         | J                                                                | Transferred to Another Agency | 39    | 39                      |
|         | к                                                                | Return to Field               | 214   | 214                     |
|         | L                                                                | Other Live Outcomes           | 0     | (                       |
|         | N                                                                | Died in Care                  | 27    | 27                      |
|         | 0                                                                | Lost in Care                  | 0     | C                       |
|         | P                                                                | Shelter Euthanasia            | 109   |                         |
|         | ۲<br>Q                                                           | Owner Intended Euthanasia     | 9     | g                       |
|         | Q                                                                |                               | 9     | c                       |

| Live<br>Releas              | Live Release<br>(%) | e Change<br>(%) | Live Release | Live Release<br>(%) | Change<br>(%) | Live Release | Live Release | Change |
|-----------------------------|---------------------|-----------------|--------------|---------------------|---------------|--------------|--------------|--------|
|                             |                     |                 |              | ()                  | (70)          |              | (%)          | (%)    |
| Oct. 2023 6                 | 69 83.119           | 6 NaN           | 185          | 86.85%              | NaN           | 484          | 81.76%       | NaN    |
| 10/1/2023 - 8<br>10/31/2023 | 14 83.119           | 0               |              |                     |               |              |              |        |