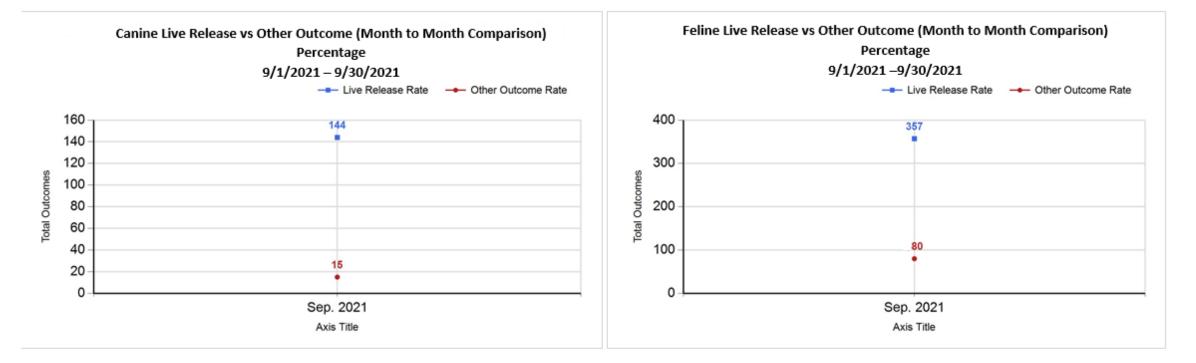

| (       | Outcome Statistics Pivoted by Species (9/1/2021<br>- 9/30/2021 |                               |       |           |  |
|---------|----------------------------------------------------------------|-------------------------------|-------|-----------|--|
| Species |                                                                | Name                          | Total | Sep. 2021 |  |
| Feline  | Н                                                              | Adoption                      | 229   | 229       |  |
|         | I                                                              | Return to Owner               | 7     | 7         |  |
| -       | J                                                              | Transferred to Another Agency | 14    | 14        |  |
|         | к                                                              | Return to Field               | 107   | 107       |  |
|         | L                                                              | Other Live Outcomes           | 0     | 0         |  |
|         | м                                                              | Subtotal: Live Outcomes       | 357   | 357       |  |
| -       | Ν                                                              | Died in Care                  | 28    | 28        |  |
|         | 0                                                              | Lost in Care                  | 0     | 0         |  |
| -       | Р                                                              | Shelter Euthanasia            | 52    | 52        |  |
|         | Q                                                              | Owner Intended Euthanasia     | 2     | 2         |  |
|         | R                                                              | Subtotal: Other Outcomes      | 82    | 82        |  |
|         |                                                                | Feline Total Outcome          | 439   | 439       |  |
| Canine  | н                                                              | Adoption                      | 75    | 75        |  |
|         | I                                                              | Return to Owner               | 36    | 36        |  |
|         | J                                                              | Transferred to Another Agency | 33    | 33        |  |
|         | к                                                              | Return to Field               | 0     | 0         |  |
|         | L                                                              | Other Live Outcomes           | 0     | 0         |  |
|         | м                                                              | Subtotal: Live Outcomes       | 144   | 144       |  |
|         | Ν                                                              | Died in Care                  | 1     | 1         |  |
|         | 0                                                              | Lost in Care                  | 1     | 1         |  |
|         | Ρ                                                              | Shelter Euthanasia            | 13    | 13        |  |
|         | Q                                                              | Owner Intended Euthanasia     | 12    | 12        |  |
|         | R                                                              | Subtotal: Other Outcomes      | 27    | 27        |  |
|         |                                                                | Canine Total Outcome          | 171   | 171       |  |
|         | н                                                              | Adoption                      | 304   | 304       |  |
|         |                                                                |                               |       |           |  |

| I | Return to Owner               | 43  | 43  |
|---|-------------------------------|-----|-----|
| J | Transferred to Another Agency | 47  | 47  |
| К | Return to Field               | 107 | 107 |
| L | Other Live Outcomes           | 0   | 0   |
| N | Died in Care                  | 29  | 29  |
| 0 | Lost in Care                  | 1   | 1   |
| Р | Shelter Euthanasia            | 65  | 65  |
| Q | Owner Intended Euthanasia     | 14  | 14  |
| S | Total Outcome                 | 610 | 610 |
|   |                               |     |     |