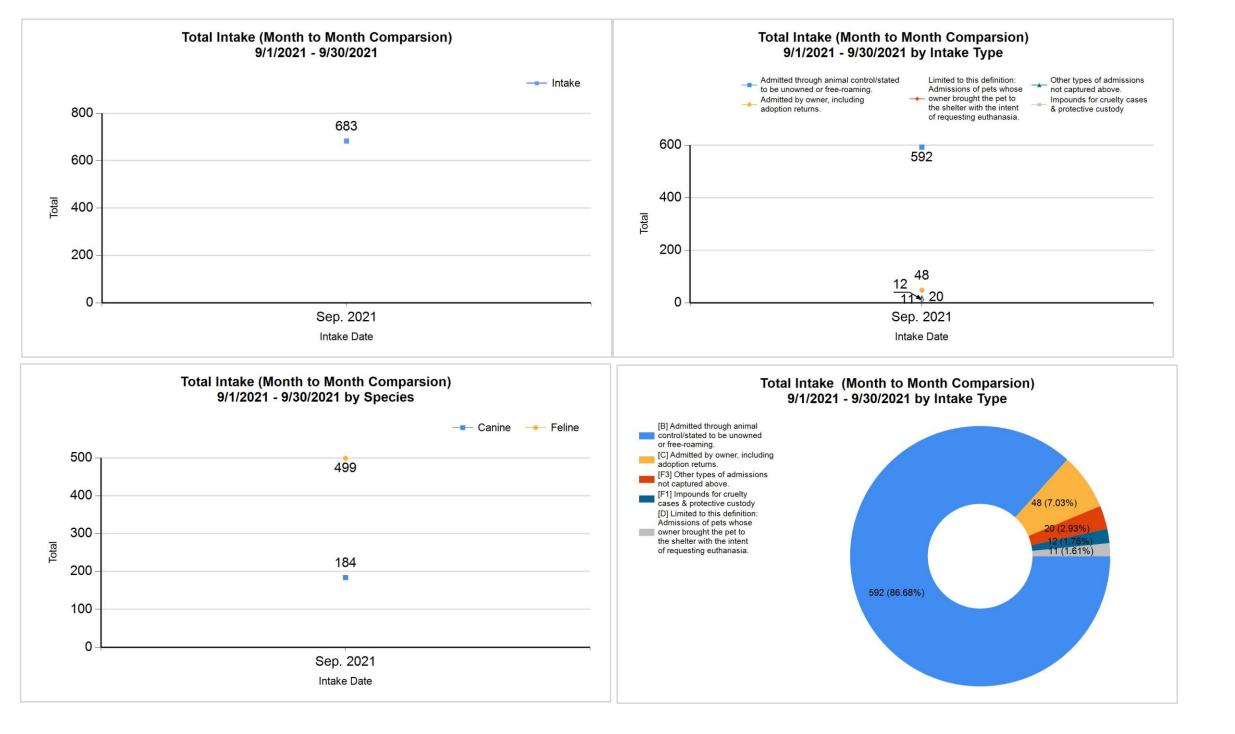

|   | Intake & Outcome Statistics<br>(9/1/2021 - 9/30/2021)<br>Pivoted by Intake & Outcome |        |        |       | Month to<br>Month<br>Comparison |
|---|--------------------------------------------------------------------------------------|--------|--------|-------|---------------------------------|
|   | · · · · · · · · · · · · · · · · · · ·                                                | Feline | Canine | Total | Sep. 2021                       |
|   | LIVE INTAKE                                                                          |        |        |       |                                 |
| В | Stray/At Large                                                                       | 455    | 137    | 592   | 592                             |
| С | Relinquished by Owner                                                                | 37     | 11     | 48    | 48                              |
| D | Owner Intended Euthanasia                                                            | 1      | 10     | 11    | 11                              |
| Е | Transferred in from Agency (In State)                                                | 0      | 0      | 0     | 0                               |
| E | Transferred in from Agency (Out of State)                                            | 0      | 0      | 0     | 0                               |
| F | Cruelty/Confiscate (Other Intakes)                                                   | 1      | 11     | 12    | 12                              |
| F | Born in the Shelter (Other Intakes)                                                  | 0      | 0      | 0     | 0                               |
| F | Returns (Other Intakes)                                                              | 5      | 15     | 20    | 20                              |
| G | Total Live Intake<br>[B+C+D+E+F]                                                     | 499    | 184    | 683   | 683                             |
|   | OUTCOMES                                                                             |        |        |       |                                 |
| Н | Adoption                                                                             | 229    | 75     | 304   | 304                             |
| I | Return to Owner                                                                      | 7      | 36     | 43    | 43                              |
| J | Transferred to Another Agency                                                        | 14     | 33     | 47    | 47                              |
| к | Return to Field                                                                      | 107    | 0      | 107   | 107                             |
| L | Other Live Outcomes                                                                  | 0      | 0      | 0     | 0                               |
| Μ | Subtotal: Live Outcomes<br>[H+I+J+K+L]                                               | 357    | 144    | 501   | 501                             |
| Ν | Died in Care                                                                         | 28     | 1      | 29    | 29                              |
| 0 | Lost in Care                                                                         | 0      | 1      | 1     | 1                               |
| Ρ | Shelter Euthanasia                                                                   | 52     | 13     | 65    | 65                              |
| Q | Owner Intended Euthanasia                                                            | 2      | 12     | 14    | 14                              |

## 6/8/2022 12:12:55 PM

|             | Intak |                                           | Month to<br>Month<br>Comparison |           |
|-------------|-------|-------------------------------------------|---------------------------------|-----------|
| Specie<br>s |       | Name                                      | Total                           | Sep. 2021 |
| Feline      | В     | Stray/At Large                            | 455                             | 455       |
|             | С     | Relinquished by Owner                     | 37                              | 37        |
|             | D     | Owner Intended Euthanasia                 | 1                               | 1         |
|             | E     | Transferred in from Agency (In State)     | 0                               | 0         |
|             | E     | Transferred in from Agency (Out of State) | 0                               | 0         |
|             | F     | Returns (Other Intakes)                   | 5                               | 5         |
|             | F     | Cruelty/Confiscate (Other Intakes)        | 1                               | 1         |
|             | F     | Born in the Shelter (Other Intakes)       | 0                               | 0         |
|             |       | Feline Live Intake                        | 499                             | 499       |
| Canine      | в     | Stray/At Large                            | 137                             | 137       |
|             | С     | Relinquished by Owner                     | 11                              | 11        |
|             | D     | Owner Intended Euthanasia                 | 10                              | 10        |
|             | E     | Transferred in from Agency (Out of State) | 0                               | 0         |
|             | E     | Transferred in from Agency (In State)     | 0                               | 0         |
|             | F     | Returns (Other Intakes)                   | 15                              | 15        |
|             | F     | Cruelty/Confiscate (Other Intakes)        | 11                              | 11        |
|             | F     | Born in the Shelter (Other Intakes)       | 0                               | 0         |
|             |       | Canine Live Intake                        | 184                             | 184       |
|             | В     | Stray/At Large                            | 592                             | 592       |
|             | С     | Relinquished by Owner                     | 48                              | 48        |

| D | Owner Intended Euthanasia                 | 11  | 11  |
|---|-------------------------------------------|-----|-----|
| E | Transferred in from Agency (In State)     | 0   | 0   |
| E | Transferred in from Agency (Out of State) | 0   | 0   |
| F | Returns (Other Intakes)                   | 20  | 20  |
| F | Cruelty/Confiscate (Other Intakes)        | 12  | 12  |
| F | Born in the Shelter (Other Intakes)       | 0   | 0   |
| G | Total Live Intake                         | 683 | 683 |
|   |                                           |     |     |