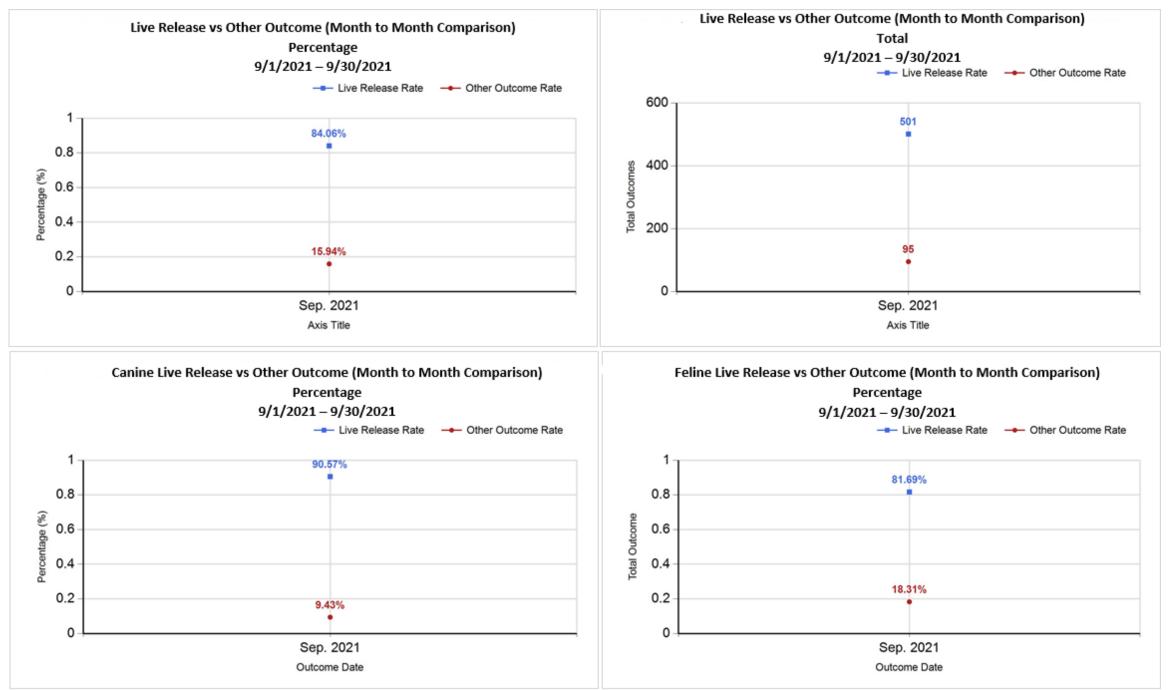

|   | Intake & Outcome Statistics<br>(9/1/2021 - 9/30/2021)<br>Pivoted by Intake & Outcome |        |        |       | Month to<br>Month<br>Comparison |
|---|--------------------------------------------------------------------------------------|--------|--------|-------|---------------------------------|
|   | · · · · · · · · · · · · · · · · · · ·                                                | Feline | Canine | Total | Sep. 2021                       |
|   | LIVE INTAKE                                                                          |        |        |       |                                 |
| В | Stray/At Large                                                                       | 455    | 137    | 592   | 592                             |
| С | Relinquished by Owner                                                                | 37     | 11     | 48    | 48                              |
| D | Owner Intended Euthanasia                                                            | 1      | 10     | 11    | 11                              |
| Е | Transferred in from Agency (In State)                                                | 0      | 0      | 0     | 0                               |
| E | Transferred in from Agency (Out of State)                                            | 0      | 0      | 0     | 0                               |
| F | Cruelty/Confiscate (Other Intakes)                                                   | 1      | 11     | 12    | 12                              |
| F | Born in the Shelter (Other Intakes)                                                  | 0      | 0      | 0     | 0                               |
| F | Returns (Other Intakes)                                                              | 5      | 15     | 20    | 20                              |
| G | Total Live Intake<br>[B+C+D+E+F]                                                     | 499    | 184    | 683   | 683                             |
|   | OUTCOMES                                                                             |        |        |       |                                 |
| Н | Adoption                                                                             | 229    | 75     | 304   | 304                             |
| I | Return to Owner                                                                      | 7      | 36     | 43    | 43                              |
| J | Transferred to Another Agency                                                        | 14     | 33     | 47    | 47                              |
| к | Return to Field                                                                      | 107    | 0      | 107   | 107                             |
| L | Other Live Outcomes                                                                  | 0      | 0      | 0     | 0                               |
| Μ | Subtotal: Live Outcomes<br>[H+I+J+K+L]                                               | 357    | 144    | 501   | 501                             |
| Ν | Died in Care                                                                         | 28     | 1      | 29    | 29                              |
| 0 | Lost in Care                                                                         | 0      | 1      | 1     | 1                               |
| Ρ | Shelter Euthanasia                                                                   | 52     | 13     | 65    | 65                              |
| Q | Owner Intended Euthanasia                                                            | 2      | 12     | 14    | 14                              |

| R | Subtotal: Other Outcomes<br>[N+O+P+Q]    | 82     | 27     | 109    | 109    |
|---|------------------------------------------|--------|--------|--------|--------|
| S | Total Outcomes<br>[ M + R ]              | 439    | 171    | 610    | 610    |
|   |                                          |        |        |        |        |
|   | Asilomar "Lite" Live Release Rate:       | 81.69% | 90.57% | 84.06% | 84.06% |
|   | Canine Asilomar "Lite" Live Release Rate |        |        | 90.57% | 90.57% |
|   | Feline Asilomar "Lite" Live Release Rate |        |        | 81.69% | 81.69% |

Formula: M / (S subtract Q) 501 / ( 610 subtract 14 ) = 84.06%

|           | TOTAL           |                     | Canine        |              |                     | Feline        |              |                     |               |
|-----------|-----------------|---------------------|---------------|--------------|---------------------|---------------|--------------|---------------------|---------------|
|           | Live<br>Release | Live Release<br>(%) | Change<br>(%) | Live Release | Live Release<br>(%) | Change<br>(%) | Live Release | Live Release<br>(%) | Change<br>(%) |
| Sep. 2021 | 501             | 84.06%              | NaN           | 144          | 90.57%              | NaN           | 357          | 81.69%              | NaN           |