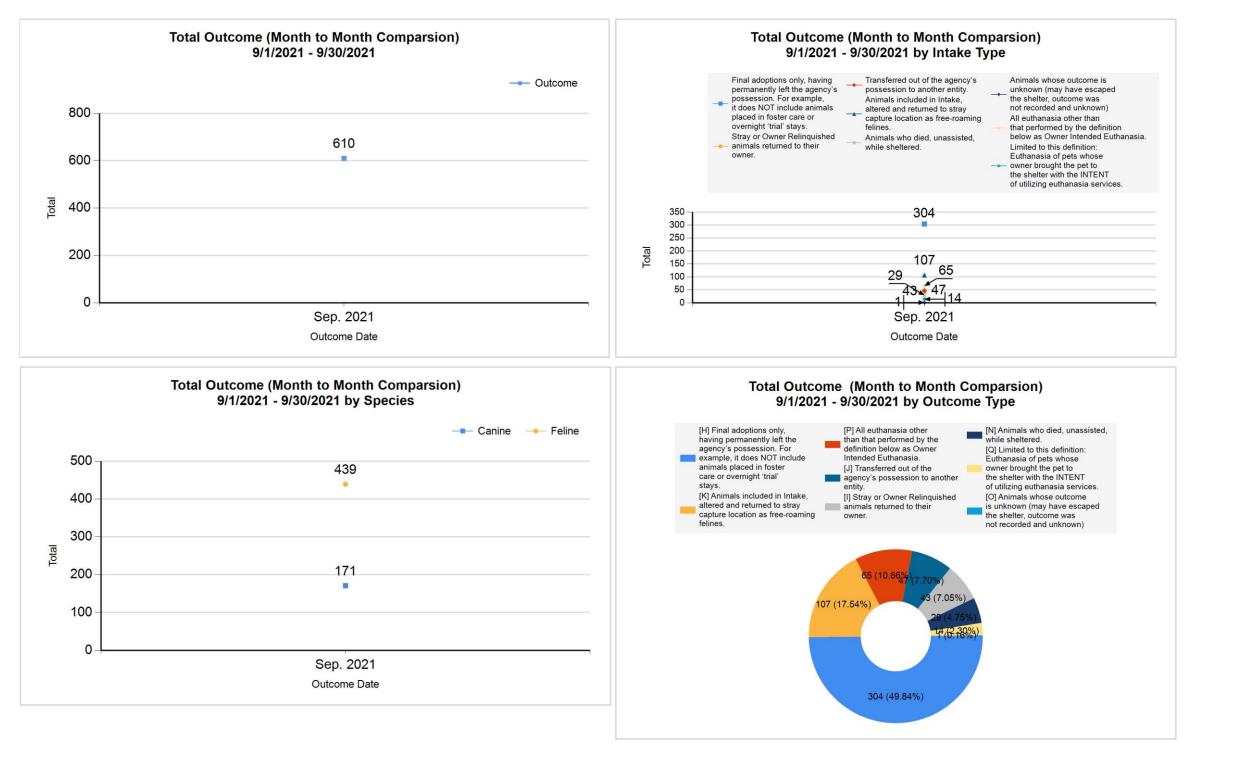

|   | Intake & Outcome Statistics<br>(9/1/2021 - 9/30/2021)<br>Pivoted by Intake & Outcome |        |        |       | Month to<br>Month<br>Comparison |
|---|--------------------------------------------------------------------------------------|--------|--------|-------|---------------------------------|
|   | · · · · · · · · · · · · · · · · · · ·                                                | Feline | Canine | Total | Sep. 2021                       |
|   | LIVE INTAKE                                                                          |        |        |       |                                 |
| В | Stray/At Large                                                                       | 455    | 137    | 592   | 592                             |
| С | Relinquished by Owner                                                                | 37     | 11     | 48    | 48                              |
| D | Owner Intended Euthanasia                                                            | 1      | 10     | 11    | 11                              |
| Е | Transferred in from Agency (In State)                                                | 0      | 0      | 0     | 0                               |
| E | Transferred in from Agency (Out of State)                                            | 0      | 0      | 0     | 0                               |
| F | Cruelty/Confiscate (Other Intakes)                                                   | 1      | 11     | 12    | 12                              |
| F | Born in the Shelter (Other Intakes)                                                  | 0      | 0      | 0     | 0                               |
| F | Returns (Other Intakes)                                                              | 5      | 15     | 20    | 20                              |
| G | Total Live Intake<br>[B+C+D+E+F]                                                     | 499    | 184    | 683   | 683                             |
|   | OUTCOMES                                                                             |        |        |       |                                 |
| Н | Adoption                                                                             | 229    | 75     | 304   | 304                             |
| I | Return to Owner                                                                      | 7      | 36     | 43    | 43                              |
| J | Transferred to Another Agency                                                        | 14     | 33     | 47    | 47                              |
| к | Return to Field                                                                      | 107    | 0      | 107   | 107                             |
| L | Other Live Outcomes                                                                  | 0      | 0      | 0     | 0                               |
| Μ | Subtotal: Live Outcomes<br>[H+I+J+K+L]                                               | 357    | 144    | 501   | 501                             |
| Ν | Died in Care                                                                         | 28     | 1      | 29    | 29                              |
| 0 | Lost in Care                                                                         | 0      | 1      | 1     | 1                               |
| Ρ | Shelter Euthanasia                                                                   | 52     | 13     | 65    | 65                              |
| Q | Owner Intended Euthanasia                                                            | 2      | 12     | 14    | 14                              |

| R | Subtotal: Other Outcomes<br>[N+O+P+Q]    | 82     | 27     | 109    | 109    |
|---|------------------------------------------|--------|--------|--------|--------|
| S | Total Outcomes<br>[ M + R ]              | 439    | 171    | 610    | 610    |
|   |                                          |        |        |        |        |
|   | Asilomar "Lite" Live Release Rate:       | 81.69% | 90.57% | 84.06% | 84.06% |
|   | Canine Asilomar "Lite" Live Release Rate |        |        | 90.57% | 90.57% |
|   | Feline Asilomar "Lite" Live Release Rate |        |        | 81.69% | 81.69% |

| (       | Outcome Statistics Pivoted by Species (9/1/2021<br>- 9/30/2021 |                               |       |           |  |
|---------|----------------------------------------------------------------|-------------------------------|-------|-----------|--|
| Species |                                                                | Name                          | Total | Sep. 2021 |  |
| Feline  | Н                                                              | Adoption                      | 229   | 229       |  |
|         | I                                                              | Return to Owner               | 7     | 7         |  |
| -       | J                                                              | Transferred to Another Agency | 14    | 14        |  |
|         | к                                                              | Return to Field               | 107   | 107       |  |
|         | L                                                              | Other Live Outcomes           | 0     | 0         |  |
|         | м                                                              | Subtotal: Live Outcomes       | 357   | 357       |  |
| -       | Ν                                                              | Died in Care                  | 28    | 28        |  |
|         | 0                                                              | Lost in Care                  | 0     | 0         |  |
| -       | Р                                                              | Shelter Euthanasia            | 52    | 52        |  |
|         | Q                                                              | Owner Intended Euthanasia     | 2     | 2         |  |
|         | R                                                              | Subtotal: Other Outcomes      | 82    | 82        |  |
|         |                                                                | Feline Total Outcome          | 439   | 439       |  |
| Canine  | н                                                              | Adoption                      | 75    | 75        |  |
|         | I                                                              | Return to Owner               | 36    | 36        |  |
|         | J                                                              | Transferred to Another Agency | 33    | 33        |  |
|         | к                                                              | Return to Field               | 0     | 0         |  |
|         | L                                                              | Other Live Outcomes           | 0     | 0         |  |
|         | м                                                              | Subtotal: Live Outcomes       | 144   | 144       |  |
|         | Ν                                                              | Died in Care                  | 1     | 1         |  |
|         | 0                                                              | Lost in Care                  | 1     | 1         |  |
|         | Ρ                                                              | Shelter Euthanasia            | 13    | 13        |  |
|         | Q                                                              | Owner Intended Euthanasia     | 12    | 12        |  |
|         | R                                                              | Subtotal: Other Outcomes      | 27    | 27        |  |
|         |                                                                | Canine Total Outcome          | 171   | 171       |  |
|         | н                                                              | Adoption                      | 304   | 304       |  |
|         |                                                                |                               |       |           |  |

| I | Return to Owner               | 43  | 43  |
|---|-------------------------------|-----|-----|
| J | Transferred to Another Agency | 47  | 47  |
| К | Return to Field               | 107 | 107 |
| L | Other Live Outcomes           | 0   | 0   |
| N | Died in Care                  | 29  | 29  |
| 0 | Lost in Care                  | 1   | 1   |
| Р | Shelter Euthanasia            | 65  | 65  |
| Q | Owner Intended Euthanasia     | 14  | 14  |
| S | Total Outcome                 | 610 | 610 |
|   |                               |     |     |