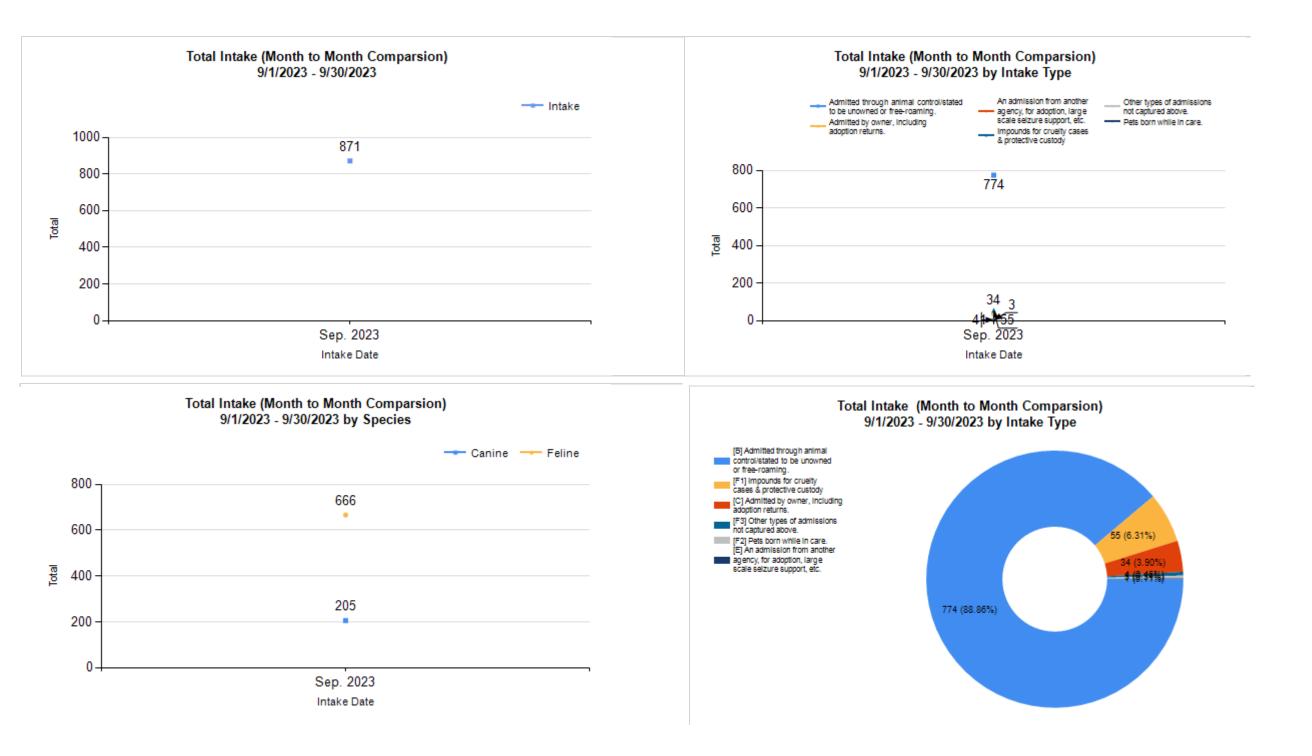

|   | Intake & Outcome Statistics<br>(9/1/2023 - 9/30/2023)<br>Pivoted by Intake & Outcome |        |        | Month to<br>Month<br>Comparison |           |  |  |
|---|--------------------------------------------------------------------------------------|--------|--------|---------------------------------|-----------|--|--|
|   | Twoled by make a outcome                                                             | Canine | Feline | Total                           | Sep. 2023 |  |  |
|   | LIVE INTAKE                                                                          |        |        |                                 |           |  |  |
| в | Stray/At Large                                                                       | 137    | 637    | 774                             | 774       |  |  |
| С | Relinquished by Owner                                                                | 20     | 14     | 34                              | 34        |  |  |
| D | Owner Intended Euthanasia                                                            | 0      | 0      | 0                               | 0         |  |  |
| Е | Transferred in from Agency (In State)                                                | 1      | 0      | 1                               | 1         |  |  |
| Е | Transferred in from Agency (Out of State)                                            | 0      | 0      | 0                               | 0         |  |  |
| F | Cruelty/Confiscate (Other Intakes)                                                   | 44     | 11     | 55                              | 55        |  |  |
| F | Born in the Shelter (Other Intakes)                                                  | 0      | 3      | 3                               | 3         |  |  |
| F | Returns (Other Intakes)                                                              | 3      | 1      | 4                               | 4         |  |  |
| G | Total Live Intake<br>[B+C+D+E+F]                                                     | 205    | 666    | 871                             | 871       |  |  |

Feline Live Release vs Other Outcome (Month to Month Comparison) Percentage

|         | Intake |                                           | Month to<br>Month<br>Comparison |           |
|---------|--------|-------------------------------------------|---------------------------------|-----------|
| Species |        | Name                                      | Total                           | Sep. 2023 |
| Canine  | В      | Stray/At Large                            | 137                             | 137       |
|         | С      | Relinquished by Owner                     | 20                              | 20        |
|         | D      | Owner Intended Euthanasia                 | 0                               | 0         |
|         | E      | Transferred in from Agency (In State)     | 1                               | 1         |
|         | E      | Transferred in from Agency (Out of State) | 0                               | 0         |
|         | F      | Cruelty/Confiscate (Other Intakes)        | 44                              | 44        |
|         | F      | Returns (Other Intakes)                   | 3                               | 3         |
|         | F      | Born in the Shelter (Other Intakes)       | 0                               | 0         |
|         |        | Canine Live Intake                        | 205                             | 205       |
| Feline  | В      | Stray/At Large                            | 637                             | 637       |
|         | С      | Relinquished by Owner                     | 14                              | 14        |
|         | D      | Owner Intended Euthanasia                 | 0                               | 0         |
|         | E      | Transferred in from Agency (In State)     | 0                               | 0         |
|         | E      | Transferred in from Agency (Out of State) | 0                               | 0         |
|         | F      | Cruelty/Confiscate (Other Intakes)        | 11                              | 11        |
|         | F      | Returns (Other Intakes)                   | 1                               | 1         |
|         | F      | Born in the Shelter (Other Intakes)       | 3                               | 3         |
|         |        | Feline Live Intake                        | 666                             | 666       |
|         | В      | Stray/At Large                            | 774                             | 774       |
|         | С      | Relinquished by Owner                     | 34                              | 34        |
|         | D      | Owner Intended Euthanasia                 | 0                               | 0         |
|         | E      | Transferred in from Agency (In State)     | 1                               | 1         |
|         | E      | Transferred in from Agency (Out of State) | 0                               | 0         |
|         | F      | Cruelty/Confiscate (Other Intakes)        | 55                              | 55        |
|         | F      | Returns (Other Intakes)                   | 4                               | 4         |
|         | F      | Born in the Shelter (Other Intakes)       | 3                               | 3         |
|         | G      | Total Live Intake                         | 871                             | 871       |
|         |        |                                           |                                 |           |