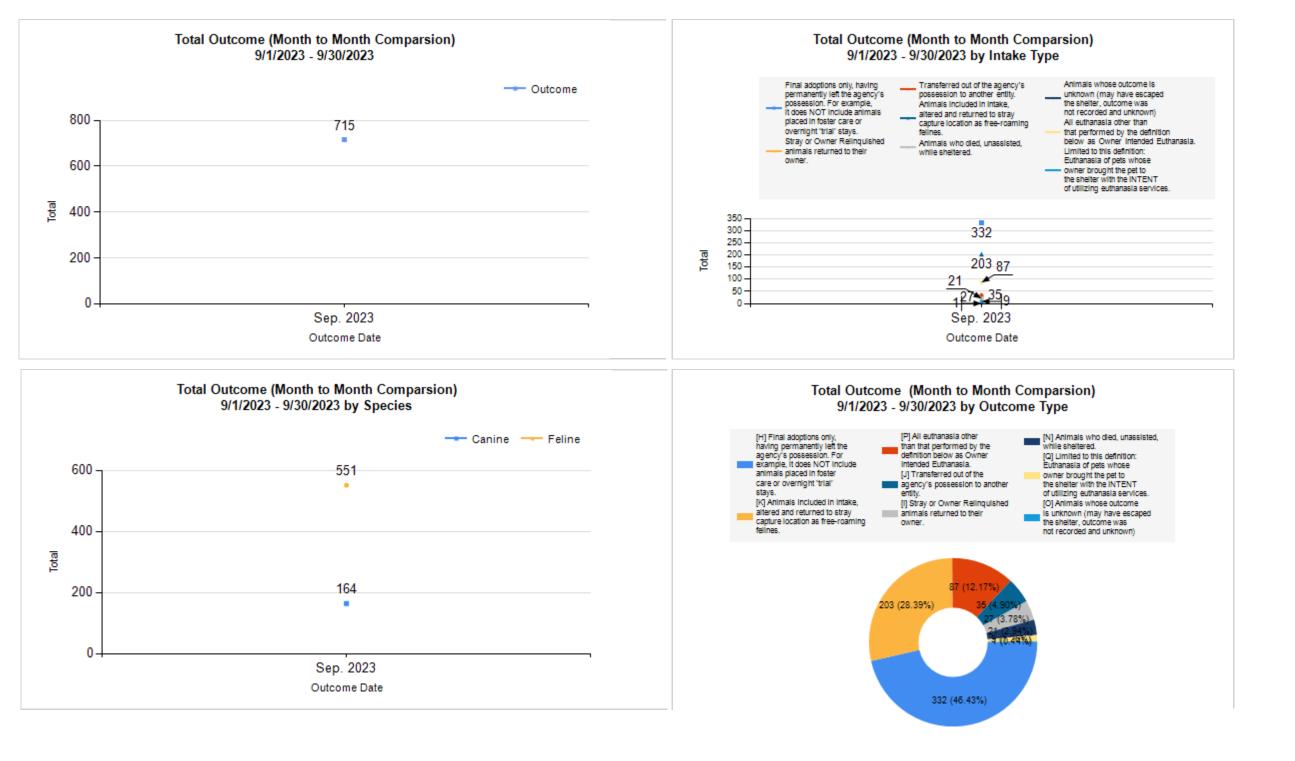

|   | OUTCOMES                                 |        |        |        |        |
|---|------------------------------------------|--------|--------|--------|--------|
| н | Adoption                                 | 82     | 250    | 332    | 332    |
| I | Return to Owner                          | 21     | 6      | 27     | 27     |
| J | Transferred to Another Agency            | 27     | 8      | 35     | 35     |
| к | Return to Field                          | 0      | 203    | 203    | 203    |
| L | Other Live Outcomes                      | 0      | 0      | 0      | 0      |
| м | Subtotal: Live Outcomes<br>[H+I+J+K+L]   | 130    | 467    | 597    | 597    |
| Ν | Died in Care                             | 1      | 20     | 21     | 21     |
| 0 | Lost in Care                             | 1      | 0      | 1      | 1      |
| Р | Shelter Euthanasia                       | 26     | 61     | 87     | 87     |
| Q | Owner Intended Euthanasia                | 6      | 3      | 9      | 9      |
| R | Subtotal: Other Outcomes<br>[N+O+P+Q]    | 34     | 84     | 118    | 118    |
| S | Total Outcomes<br>[ M + R ]              | 164    | 551    | 715    | 715    |
|   |                                          |        |        |        |        |
|   | Asilomar "Lite" Live Release Rate:       | 82.28% | 85.22% | 84.56% | 84.56% |
|   | Canine Asilomar "Lite" Live Release Rate |        |        | 82.28% | 82.28% |
|   | Feline Asilomar "Lite" Live Release Rate |        |        | 85.22% | 85.22% |

| (       | Outco |                               | Month to<br>Month<br>Comparison |           |
|---------|-------|-------------------------------|---------------------------------|-----------|
| Species |       | Name                          | Total                           | Sep. 2023 |
| Canine  | н     | Adoption                      | 82                              | 82        |
|         | I     | Return to Owner               | 21                              | 21        |
|         | J     | Transferred to Another Agency | 27                              | 27        |
|         | К     | Return to Field               | 0                               | 0         |
|         | L     | Other Live Outcomes           | 0                               | 0         |
|         | М     | Subtotal: Live Outcomes       | 130                             | 130       |
|         | Ν     | Died in Care                  | 1                               | 1         |
|         | 0     | Lost in Care                  | 1                               | 1         |
|         | Ρ     | Shelter Euthanasia            | 26                              | 26        |
|         | Q     | Owner Intended Euthanasia     | 6                               | 6         |
|         | R     | Subtotal: Other Outcomes      | 34                              | 34        |
|         |       | Canine Total Outcome          | 164                             | 164       |
| Feline  | н     | Adoption                      | 250                             | 250       |
|         | I     | Return to Owner               | 6                               | 6         |
|         | J     | Transferred to Another Agency | 8                               | 8         |
|         | К     | Return to Field               | 203                             | 203       |
|         | L     | Other Live Outcomes           | 0                               | 0         |
|         | М     | Subtotal: Live Outcomes       | 467                             | 467       |
|         | Ν     | Died in Care                  | 20                              | 20        |
|         | 0     | Lost in Care                  | 0                               | C         |
|         | Ρ     | Shelter Euthanasia            | 61                              | 61        |
|         | Q     | Owner Intended Euthanasia     | 3                               | 3         |
|         | R     | Subtotal: Other Outcomes      | 84                              | 84        |
|         |       | Feline Total Outcome          | 551                             | 551       |
|         | н     | Adoption                      | 332                             | 332       |
|         | I     | Return to Owner               | 27                              | 27        |
|         | J     | Transferred to Another Agency | 35                              | 35        |
|         | к     | Return to Field               | 203                             | 203       |
|         | L     | Other Live Outcomes           | 0                               | C         |
|         | N     | Died in Care                  | 21                              | 21        |
|         | 0     | Lost in Care                  | 1                               | 1         |
|         | P     | Shelter Euthanasia            | 87                              | 87        |
|         | Q     | Owner Intended Euthanasia     | 9                               | g         |
|         | S     | Total Outcome                 | 715                             | 715       |