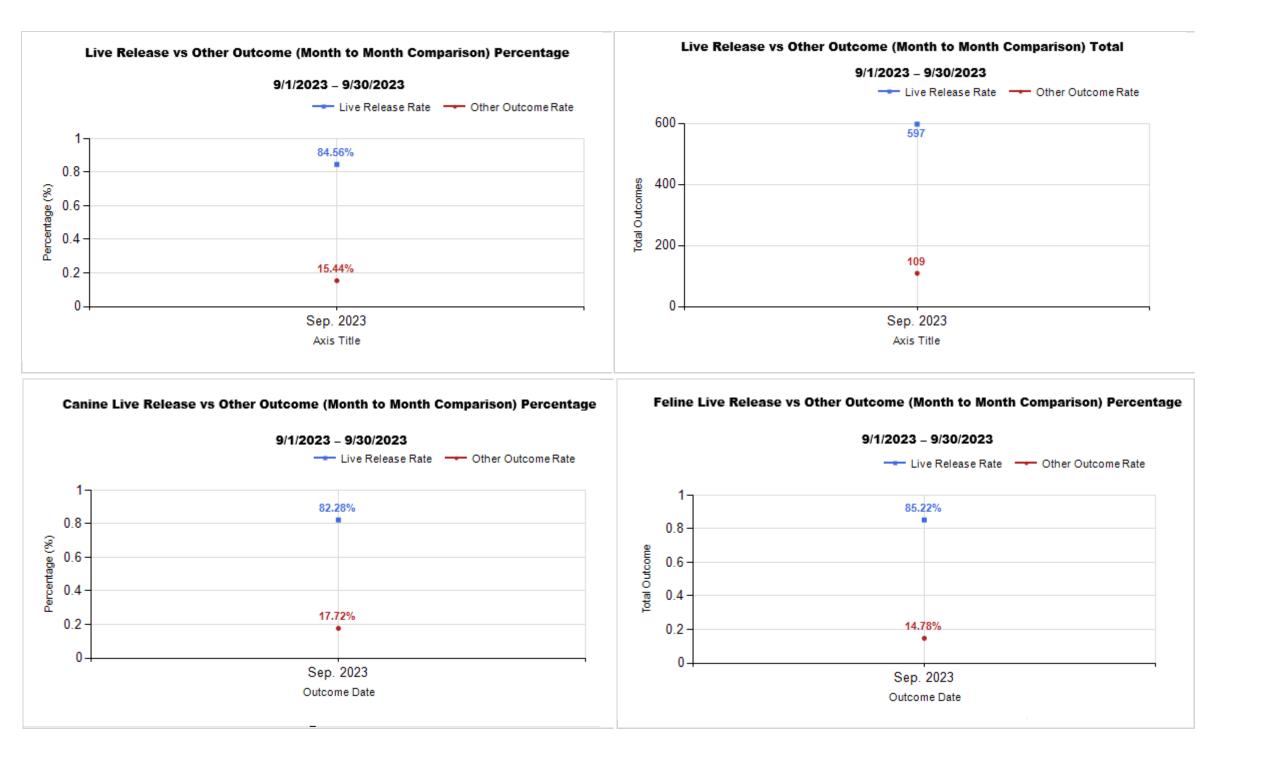

|   | OUTCOMES                                 |        |        |        |        |
|---|------------------------------------------|--------|--------|--------|--------|
| н | Adoption                                 | 82     | 250    | 332    | 332    |
| I | Return to Owner                          | 21     | 6      | 27     | 27     |
| J | Transferred to Another Agency            | 27     | 8      | 35     | 35     |
| к | Return to Field                          | 0      | 203    | 203    | 203    |
| L | Other Live Outcomes                      | 0      | 0      | 0      | 0      |
| м | Subtotal: Live Outcomes<br>[H+I+J+K+L]   | 130    | 467    | 597    | 597    |
| Ν | Died in Care                             | 1      | 20     | 21     | 21     |
| 0 | Lost in Care                             | 1      | 0      | 1      | 1      |
| Р | Shelter Euthanasia                       | 26     | 61     | 87     | 87     |
| Q | Owner Intended Euthanasia                | 6      | 3      | 9      | 9      |
| R | Subtotal: Other Outcomes<br>[N+O+P+Q]    | 34     | 84     | 118    | 118    |
| S | Total Outcomes<br>[ M + R ]              | 164    | 551    | 715    | 715    |
|   |                                          |        |        |        |        |
|   | Asilomar "Lite" Live Release Rate:       | 82.28% | 85.22% | 84.56% | 84.56% |
|   | Canine Asilomar "Lite" Live Release Rate |        |        | 82.28% | 82.28% |
|   | Feline Asilomar "Lite" Live Release Rate |        |        | 85.22% | 85.22% |

|                         | TOTAL           |                     |               | Canine       |                     |               | Feline       |                     |               |
|-------------------------|-----------------|---------------------|---------------|--------------|---------------------|---------------|--------------|---------------------|---------------|
|                         | Live<br>Release | Live Release<br>(%) | Change<br>(%) | Live Release | Live Release<br>(%) | Change<br>(%) | Live Release | Live Release<br>(%) | Change<br>(%) |
| Sep. 2023               | 597             | 84.56%              | NaN           | 130          | 82.28%              | NaN           | 467          | 85.22%              | NaN           |
| 9/1/2023 -<br>9/30/2023 | 715             | 84.56%              |               |              |                     |               |              |                     |               |