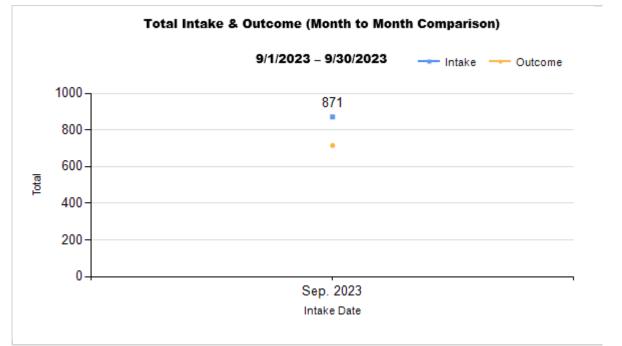

|   | Intake & Outcome Statistics<br>(9/1/2023 - 9/30/2023)<br>Pivoted by Intake & Outcome |        |        | Month to<br>Month<br>Comparison |           |  |  |
|---|--------------------------------------------------------------------------------------|--------|--------|---------------------------------|-----------|--|--|
|   | Twoled by make a outcome                                                             | Canine | Feline | Total                           | Sep. 2023 |  |  |
|   | LIVE INTAKE                                                                          |        |        |                                 |           |  |  |
| в | Stray/At Large                                                                       | 137    | 637    | 774                             | 774       |  |  |
| С | Relinquished by Owner                                                                | 20     | 14     | 34                              | 34        |  |  |
| D | Owner Intended Euthanasia                                                            | 0      | 0      | 0                               | 0         |  |  |
| Е | Transferred in from Agency (In State)                                                | 1      | 0      | 1                               | 1         |  |  |
| Е | Transferred in from Agency (Out of State)                                            | 0      | 0      | 0                               | 0         |  |  |
| F | Cruelty/Confiscate (Other Intakes)                                                   | 44     | 11     | 55                              | 55        |  |  |
| F | Born in the Shelter (Other Intakes)                                                  | 0      | 3      | 3                               | 3         |  |  |
| F | Returns (Other Intakes)                                                              | 3      | 1      | 4                               | 4         |  |  |
| G | Total Live Intake<br>[B+C+D+E+F]                                                     | 205    | 666    | 871                             | 871       |  |  |

|   | OUTCOMES                                 |        |        |        |        |
|---|------------------------------------------|--------|--------|--------|--------|
| н | Adoption                                 | 82     | 250    | 332    | 332    |
| I | Return to Owner                          | 21     | 6      | 27     | 27     |
| J | Transferred to Another Agency            | 27     | 8      | 35     | 35     |
| к | Return to Field                          | 0      | 203    | 203    | 203    |
| L | Other Live Outcomes                      | 0      | 0      | 0      | 0      |
| м | Subtotal: Live Outcomes<br>[H+I+J+K+L]   | 130    | 467    | 597    | 597    |
| Ν | Died in Care                             | 1      | 20     | 21     | 21     |
| 0 | Lost in Care                             | 1      | 0      | 1      | 1      |
| Р | Shelter Euthanasia                       | 26     | 61     | 87     | 87     |
| Q | Owner Intended Euthanasia                | 6      | 3      | 9      | 9      |
| R | Subtotal: Other Outcomes<br>[N+O+P+Q]    | 34     | 84     | 118    | 118    |
| S | Total Outcomes<br>[ M + R ]              | 164    | 551    | 715    | 715    |
|   |                                          |        |        |        |        |
|   | Asilomar "Lite" Live Release Rate:       | 82.28% | 85.22% | 84.56% | 84.56% |
|   | Canine Asilomar "Lite" Live Release Rate |        |        | 82.28% | 82.28% |
|   | Feline Asilomar "Lite" Live Release Rate |        |        | 85.22% | 85.22% |