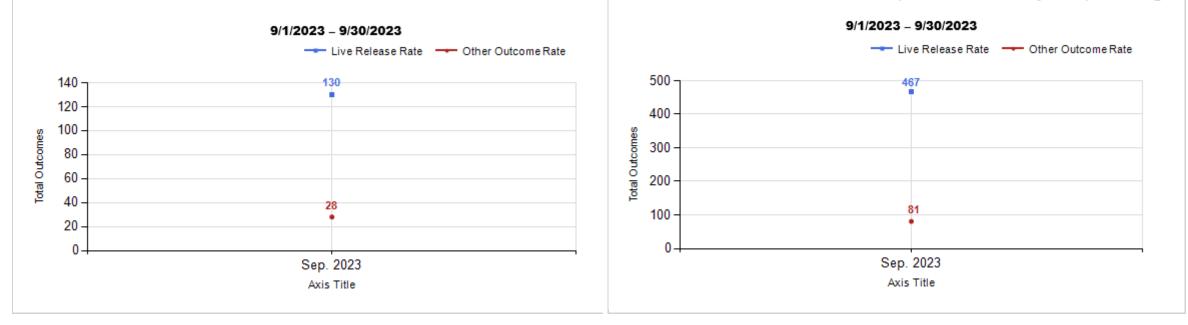

|   | OUTCOMES                                 |        |        |        |        |
|---|------------------------------------------|--------|--------|--------|--------|
| н | Adoption                                 | 82     | 250    | 332    | 332    |
| I | Return to Owner                          | 21     | 6      | 27     | 27     |
| J | Transferred to Another Agency            | 27     | 8      | 35     | 35     |
| к | Return to Field                          | 0      | 203    | 203    | 203    |
| L | Other Live Outcomes                      | 0      | 0      | 0      | 0      |
| м | Subtotal: Live Outcomes<br>[H+I+J+K+L]   | 130    | 467    | 597    | 597    |
| Ν | Died in Care                             | 1      | 20     | 21     | 21     |
| 0 | Lost in Care                             | 1      | 0      | 1      | 1      |
| Р | Shelter Euthanasia                       | 26     | 61     | 87     | 87     |
| Q | Owner Intended Euthanasia                | 6      | 3      | 9      | 9      |
| R | Subtotal: Other Outcomes<br>[N+O+P+Q]    | 34     | 84     | 118    | 118    |
| S | Total Outcomes<br>[ M + R ]              | 164    | 551    | 715    | 715    |
|   |                                          |        |        |        |        |
|   | Asilomar "Lite" Live Release Rate:       | 82.28% | 85.22% | 84.56% | 84.56% |
|   | Canine Asilomar "Lite" Live Release Rate |        |        | 82.28% | 82.28% |
|   | Feline Asilomar "Lite" Live Release Rate |        |        | 85.22% | 85.22% |

| (       | Outco |                               | Month to<br>Month<br>Comparison |           |
|---------|-------|-------------------------------|---------------------------------|-----------|
| Species |       | Name                          | Total                           | Sep. 2023 |
| Canine  | н     | Adoption                      | 82                              | 82        |
|         | I     | Return to Owner               | 21                              | 21        |
|         | J     | Transferred to Another Agency | 27                              | 27        |
|         | К     | Return to Field               | 0                               | 0         |
|         | L     | Other Live Outcomes           | 0                               | 0         |
|         | М     | Subtotal: Live Outcomes       | 130                             | 130       |
|         | Ν     | Died in Care                  | 1                               | 1         |
|         | 0     | Lost in Care                  | 1                               | 1         |
|         | Ρ     | Shelter Euthanasia            | 26                              | 26        |
|         | Q     | Owner Intended Euthanasia     | 6                               | 6         |
|         | R     | Subtotal: Other Outcomes      | 34                              | 34        |
|         |       | Canine Total Outcome          | 164                             | 164       |
| Feline  | н     | Adoption                      | 250                             | 250       |
|         | I     | Return to Owner               | 6                               | 6         |
|         | J     | Transferred to Another Agency | 8                               | 8         |
|         | К     | Return to Field               | 203                             | 203       |
|         | L     | Other Live Outcomes           | 0                               | 0         |
|         | М     | Subtotal: Live Outcomes       | 467                             | 467       |
|         | Ν     | Died in Care                  | 20                              | 20        |
|         | 0     | Lost in Care                  | 0                               | C         |
|         | Ρ     | Shelter Euthanasia            | 61                              | 61        |
|         | Q     | Owner Intended Euthanasia     | 3                               | 3         |
|         | R     | Subtotal: Other Outcomes      | 84                              | 84        |
|         |       | Feline Total Outcome          | 551                             | 551       |
|         | н     | Adoption                      | 332                             | 332       |
|         | I     | Return to Owner               | 27                              | 27        |
|         | J     | Transferred to Another Agency | 35                              | 35        |
|         | к     | Return to Field               | 203                             | 203       |
|         | L     | Other Live Outcomes           | 0                               | C         |
|         | N     | Died in Care                  | 21                              | 21        |
|         | 0     | Lost in Care                  | 1                               | 1         |
|         | P     | Shelter Euthanasia            | 87                              | 87        |
|         | Q     | Owner Intended Euthanasia     | 9                               | g         |
|         | S     | Total Outcome                 | 715                             | 715       |