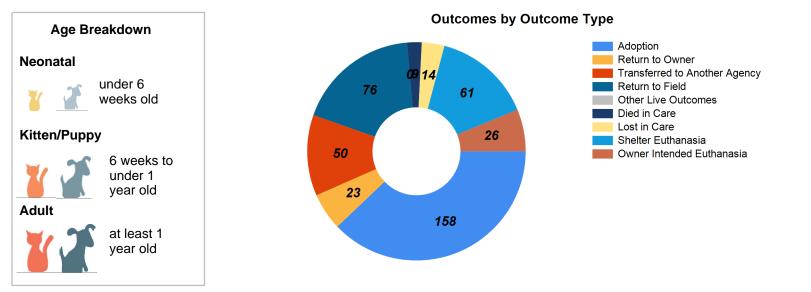

## April 2020 Outcomes

|                           | Cat   |          |        |       |       |       |       |       |
|---------------------------|-------|----------|--------|-------|-------|-------|-------|-------|
|                           |       | ¥        | V      | V     |       | 3     | X     |       |
| <b>Outcome Categories</b> | Other | Neonatal | Kitten | Adult | Other | Puppy | Adult | Total |
| Adoption                  | 0     | 7        | 49     | 26    | 0     | 17    | 59    | 158   |
| Return to Owner           | 0     | 0        | 1      | 0     | 2     | 0     | 20    | 23    |
| Transfer                  | 0     | 5        | 1      | 13    | 0     | 3     | 28    | 50    |
| Return to Field           | 65    | 0        | 5      | 6     | 0     | 0     | 0     | 76    |
| Deceased                  | 0     | 8        | 1      | 0     | 0     | 0     | 0     | 9     |
| Lost in Care              | 0     | 1        | 12     | 1     | 0     | 0     | 0     | 14    |
| Humane Euthanasia         | 0     | 16       | 25     | 25    | 0     | 2     | 19    | 87    |
|                           | 65    | 37       | 94     | 71    | 2     | 22    | 126   | 417   |

#### Outcomes by Age Breakdown