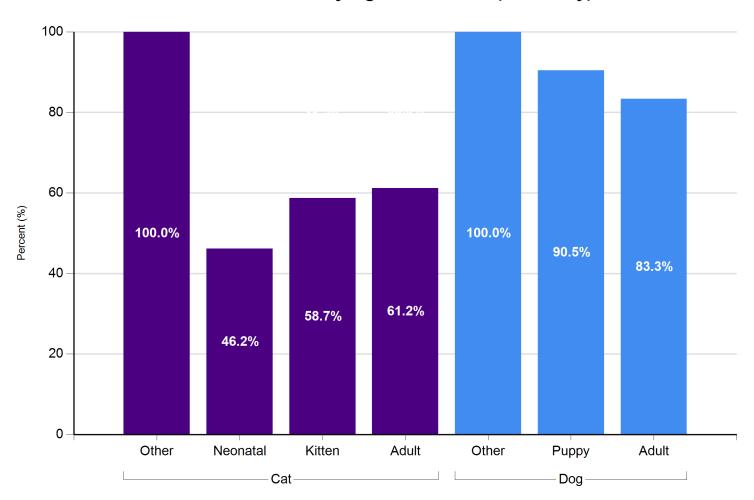

| 19  | 50    |
| Return to Field      | 0          | 109 | 109   | 0          | 138 | 138   | 0          | 76  | 76    |
| Other Live Outcomes  | 0          | 0   | 0     | 0          | 0   | 0     | 0          | 0   | 0     |
| Deceased             | 3          | 13  | 16    | 2          | 20  | 22    | 0          | 9   | 9     |
| Lost in Care         | 0          | 0   | 0     | 0          | 3   | 3     | 0          | 14  | 14    |
| Humane Euthanasia 42 | 42         | 68  | 110   | 26         | 45  | 71    | 21         | 66  | 87    |
|                      | 322        | 430 | 752   | 336        | 540 | 876   | 150        | 267 | 417   |





#### **Total Live Release Rates**



#### Live Release Rates by Age Breakdown (Total)





## Live Release Rates by Age Breakdown (Total)



#### Live Release Rates by Age Breakdown (In Facility)



## Live Release Rates by Age Breakdown (In Facility)



#### Live Release Rates by Age Breakdown (From Foster Care)



Live Release Rates by Age Breakdown (From Foster)

Live Release Rate Formula: Live Outcomes / Total Outcomes