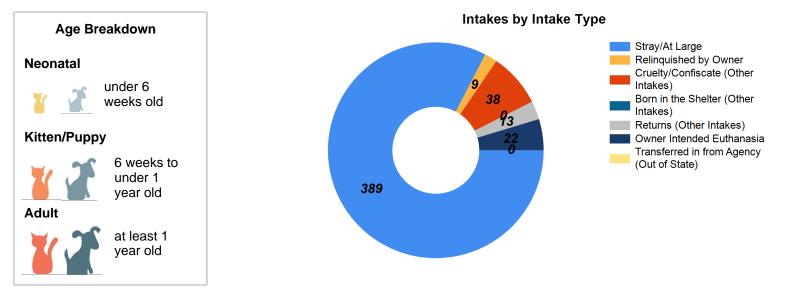

## April 2020 Intakes

|                                           | Cat   |          |        |       |       |       |       |       |
|-------------------------------------------|-------|----------|--------|-------|-------|-------|-------|-------|
|                                           |       | X        | ¥      | V     |       | 3     | 3     |       |
| Intake Categories                         | Other | Neonatal | Kitten | Adult | Other | Puppy | Adult | Total |
| Stray/At Large                            | 65    | 160      | 43     | 31    | 2     | 19    | 69    | 389   |
| Relinquished by Owner                     | 0     | 0        | 1      | 2     | 0     | 0     | 6     | 9     |
| Cruelty/Confiscate                        | 0     | 0        | 7      | 19    | 0     | 7     | 5     | 38    |
| Born in the Shelter                       | 0     | 0        | 0      | 0     | 0     | 0     | 0     | 0     |
| Returns                                   | 0     | 0        | 1      | 3     | 0     | 1     | 8     | 13    |
| Owner Requested Euthanasia                | 0     | 0        | 3      | 6     | 0     | 0     | 13    | 22    |
| Transferred in from Agency (Out of State) | 0     | 0        | 0      | 0     | 0     | 0     | 0     | 0     |
|                                           | 65    | 160      | 55     | 61    | 2     | 27    | 101   | 471   |

#### Intakes by Age Breakdown

Generated Date: 10/6/2020 11:43:23 AM