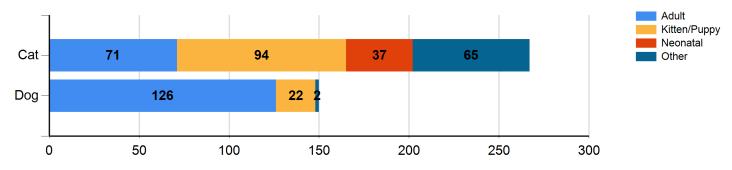

## April 2020 Outcomes

|                           | Cat   |          |        |       |       |       |       |       |
|---------------------------|-------|----------|--------|-------|-------|-------|-------|-------|
|                           |       | ¥        | V      | V     |       | 3     | X     |       |
| <b>Outcome Categories</b> | Other | Neonatal | Kitten | Adult | Other | Puppy | Adult | Total |
| Adoption                  | 0     | 7        | 49     | 26    | 0     | 17    | 59    | 158   |
| Return to Owner           | 0     | 0        | 1      | 0     | 2     | 0     | 20    | 23    |
| Transfer                  | 0     | 5        | 1      | 13    | 0     | 3     | 28    | 50    |
| Return to Field           | 65    | 0        | 5      | 6     | 0     | 0     | 0     | 76    |
| Deceased                  | 0     | 8        | 1      | 0     | 0     | 0     | 0     | 9     |
| Lost in Care              | 0     | 1        | 12     | 1     | 0     | 0     | 0     | 14    |
| Humane Euthanasia         | 0     | 16       | 25     | 25    | 0     | 2     | 19    | 87    |
|                           | 65    | 37       | 94     | 71    | 2     | 22    | 126   | 417   |

#### Outcomes by Age Breakdown