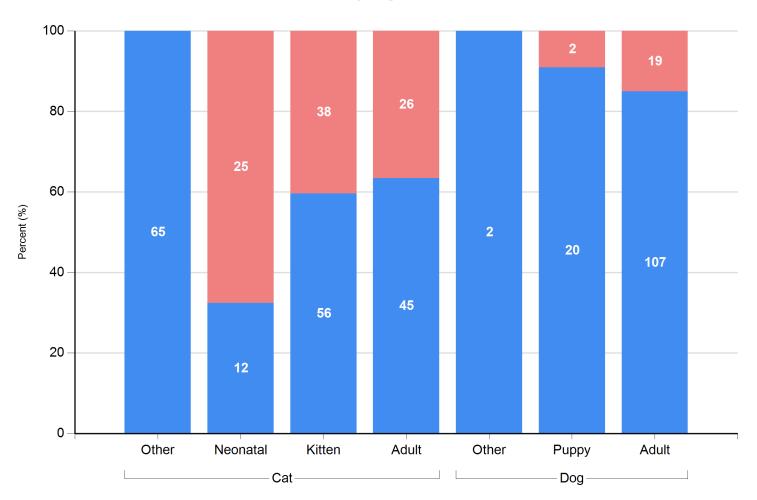

| 80  | 120   | 45         | 132 | 177   | 31         | 19  | 50    |
| Return to Field      | 0          | 109 | 109   | 0          | 138 | 138   | 0          | 76  | 76    |
| Other Live Outcomes  | 0          | 0   | 0     | 0          | 0   | 0     | 0          | 0   | 0     |
| Deceased             | 3          | 13  | 16    | 2          | 20  | 22    | 0          | 9   | 9     |
| Lost in Care         | 0          | 0   | 0     | 0          | 3   | 3     | 0          | 14  | 14    |
| Humane Euthanasia 42 | 42         | 68  | 110   | 26         | 45  | 71    | 21         | 66  | 87    |
|                      | 322        | 430 | 752   | 336        | 540 | 876   | 150        | 267 | 417   |





#### **Total Live Release Rates**



#### Live Release Rates by Age Breakdown (Total)





## Live Release Rates by Age Breakdown (Total)



#### Live Release Rates by Age Breakdown (In Facility)



## Live Release Rates by Age Breakdown (In Facility)



#### Live Release Rates by Age Breakdown (From Foster Care)



Live Release Rates by Age Breakdown (From Foster)

Live Release Rate Formula: Live Outcomes / Total Outcomes