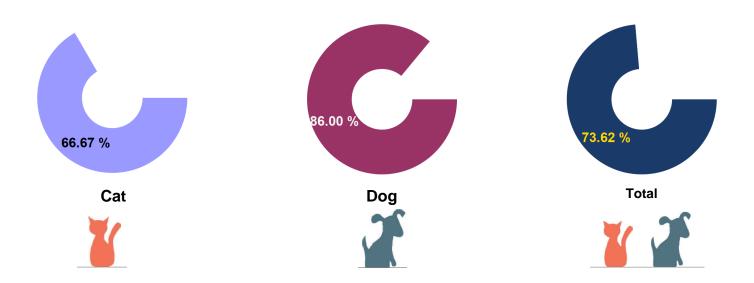

#### **Total Live Release Rates**

#### Live Release Rates by Age Breakdown (From Foster Care)

Live Release Rates by Age Breakdown (From Foster)

Live Release Rate Formula: Live Outcomes / Total Outcomes