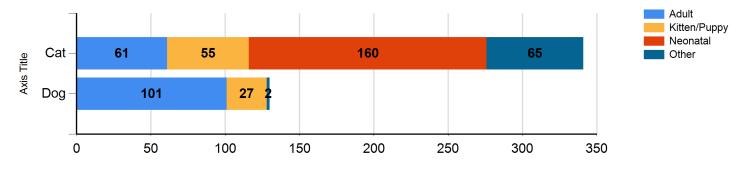

## April 2018 to 2020 Intakes

|                                              | April 2018 |     |       | April 2019 |     |       | April 2020 |     |       |
|----------------------------------------------|------------|-----|-------|------------|-----|-------|------------|-----|-------|
| Intake Categories                            | Cat        | Dog | Total | Cat        | Dog | Total | Cat        | Dog | Total |
| Stray/At Large                               | 664        | 269 | 933   | 828        | 250 | 1078  | 299        | 90  | 389   |
| Relinquished by Owner                        | 33         | 32  | 65    | 28         | 34  | 62    | 3          | 6   | 9     |
| Transferred in from Agency (In State)        | 2          | 1   | 3     | 0          | 0   | 0     | 0          | 0   | 0     |
| Cruelty/Confiscate                           | 5          | 24  | 29    | 1          | 10  | 11    | 26         | 12  | 38    |
| Born in the Shelter                          | 0          | 0   | 0     | 8          | 0   | 8     | 0          | 0   | 0     |
| Returns                                      | 6          | 19  | 25    | 4          | 24  | 28    | 4          | 9   | 13    |
| Owner Requested Euthanasia                   | 6          | 15  | 21    | 6          | 14  | 20    | 9          | 13  | 22    |
| Transferred in from Agency<br>(Out of State) | 0          | 0   | 0     | 0          | 0   | 0     | 0          | 0   | 0     |
|                                              | 716        | 360 | 1076  | 875        | 332 | 1207  | 341        | 130 | 471   |