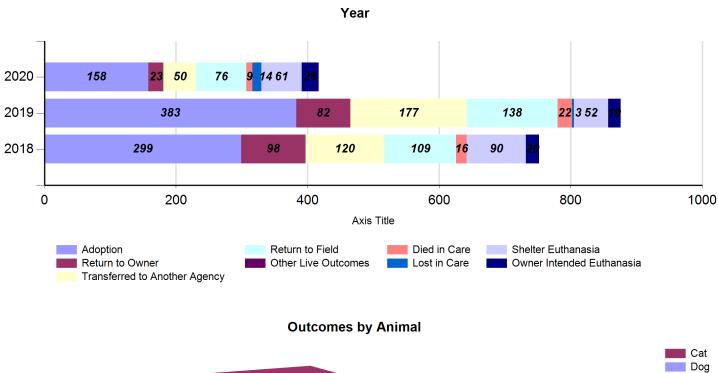

# April 2018 to 2020 Outcomes

| Live Release Rat     | April 2018 |     |       | April 2019 |     |       | April 2020 |     |       |
|----------------------|------------|-----|-------|------------|-----|-------|------------|-----|-------|
| Outcome Categories   | Dog        | Cat | Total | Dog        | Cat | Total | Dog        | Cat | Total |
| Adoption             | 146        | 153 | 299   | 187        | 196 | 383   | 76         | 82  | 158   |
| Return to Owner      | 91         | 7   | 98    | 76         | 6   | 82    | 22         | 1   | 23    |
| Transfer             | 40         | 80  | 120   | 45         | 132 | 177   | 31         | 19  | 50    |
| Return to Field      | 0          | 109 | 109   | 0          | 138 | 138   | 0          | 76  | 76    |
| Other Live Outcomes  | 0          | 0   | 0     | 0          | 0   | 0     | 0          | 0   | 0     |
| Deceased             | 3          | 13  | 16    | 2          | 20  | 22    | 0          | 9   | 9     |
| Lost in Care         | 0          | 0   | 0     | 0          | 3   | 3     | 0          | 14  | 14    |
| Humane Euthanasia 42 | 42         | 68  | 110   | 26         | 45  | 71    | 21         | 66  | 87    |
|                      | 322        | 430 | 752   | 336        | 540 | 876   | 150        | 267 | 417   |