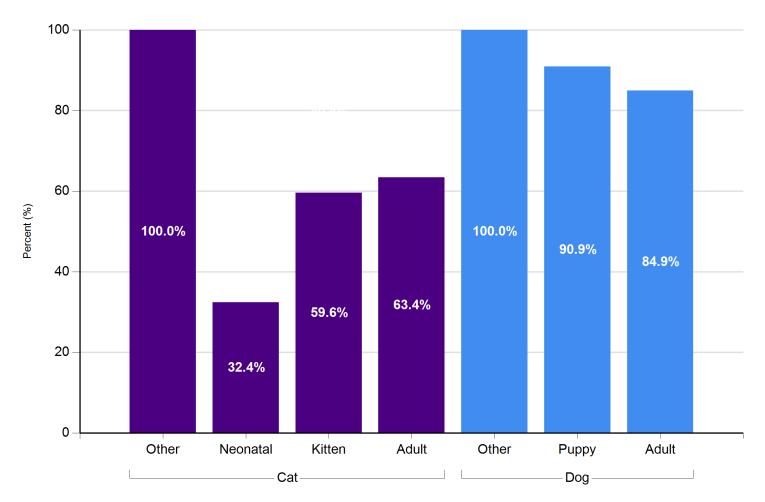

| 80  | 120   | 45         | 132 | 177   | 31         | 19  | 50    |
| Return to Field      | 0          | 109 | 109   | 0          | 138 | 138   | 0          | 76  | 76    |
| Other Live Outcomes  | 0          | 0   | 0     | 0          | 0   | 0     | 0          | 0   | 0     |
| Deceased             | 3          | 13  | 16    | 2          | 20  | 22    | 0          | 9   | 9     |
| Lost in Care         | 0          | 0   | 0     | 0          | 3   | 3     | 0          | 14  | 14    |
| Humane Euthanasia 42 | 42         | 68  | 110   | 26         | 45  | 71    | 21         | 66  | 87    |
|                      | 322        | 430 | 752   | 336        | 540 | 876   | 150        | 267 | 417   |





#### **Total Live Release Rates**



#### Live Release Rates by Age Breakdown (Total)





## Live Release Rates by Age Breakdown (Total)



#### Live Release Rates by Age Breakdown (In Facility)



## Live Release Rates by Age Breakdown (In Facility)



#### Live Release Rates by Age Breakdown (From Foster Care)



Live Release Rates by Age Breakdown (From Foster)

Live Release Rate Formula: Live Outcomes / Total Outcomes