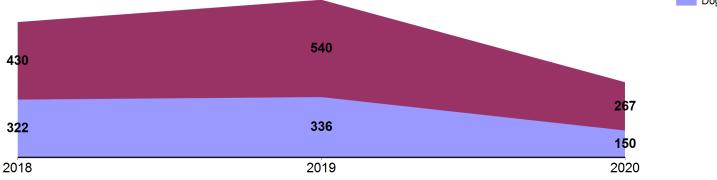

# April 2018 to 2020 Outcomes

| Live Release Rat     | April 2018 |     |       | April 2019 |     |       | April 2020 |     |       |
|----------------------|------------|-----|-------|------------|-----|-------|------------|-----|-------|
| Outcome Categories   | Dog        | Cat | Total | Dog        | Cat | Total | Dog        | Cat | Total |
| Adoption             | 146        | 153 | 299   | 187        | 196 | 383   | 76         | 82  | 158   |
| Return to Owner      | 91         | 7   | 98    | 76         | 6   | 82    | 22         | 1   | 23    |
| Transfer             | 40         | 80  | 120   | 45         | 132 | 177   | 31         | 19  | 50    |
| Return to Field      | 0          | 109 | 109   | 0          | 138 | 138   | 0          | 76  | 76    |
| Other Live Outcomes  | 0          | 0   | 0     | 0          | 0   | 0     | 0          | 0   | 0     |
| Deceased             | 3          | 13  | 16    | 2          | 20  | 22    | 0          | 9   | 9     |
| Lost in Care         | 0          | 0   | 0     | 0          | 3   | 3     | 0          | 14  | 14    |
| Humane Euthanasia 42 | 42         | 68  | 110   | 26         | 45  | 71    | 21         | 66  | 87    |
|                      | 322        | 430 | 752   | 336        | 540 | 876   | 150        | 267 | 417   |