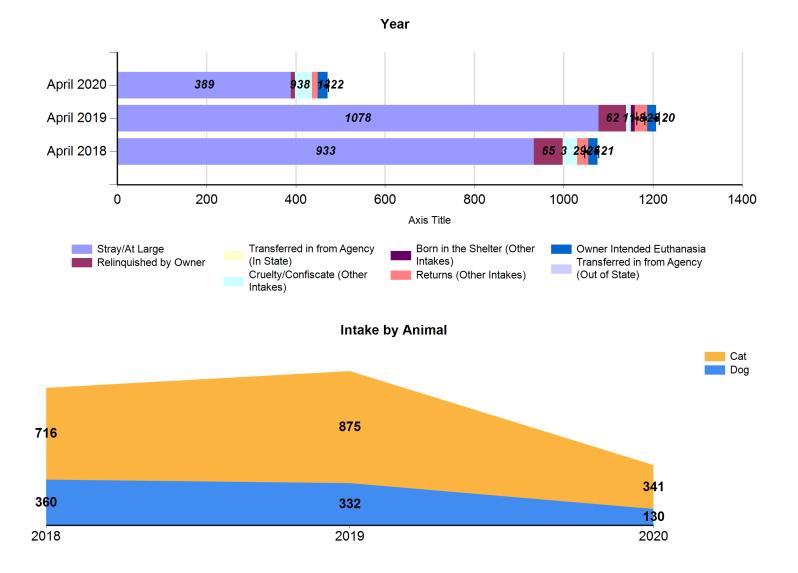

## April 2018 to 2020 Intakes

|                                              | April 2018 |     |       | April 2019 |     |       | April 2020 |     |       |
|----------------------------------------------|------------|-----|-------|------------|-----|-------|------------|-----|-------|
| Intake Categories                            | Cat        | Dog | Total | Cat        | Dog | Total | Cat        | Dog | Total |
| Stray/At Large                               | 664        | 269 | 933   | 828        | 250 | 1078  | 299        | 90  | 389   |
| Relinquished by Owner                        | 33         | 32  | 65    | 28         | 34  | 62    | 3          | 6   | 9     |
| Transferred in from Agency (In State)        | 2          | 1   | 3     | 0          | 0   | 0     | 0          | 0   | 0     |
| Cruelty/Confiscate                           | 5          | 24  | 29    | 1          | 10  | 11    | 26         | 12  | 38    |
| Born in the Shelter                          | 0          | 0   | 0     | 8          | 0   | 8     | 0          | 0   | 0     |
| Returns                                      | 6          | 19  | 25    | 4          | 24  | 28    | 4          | 9   | 13    |
| Owner Requested Euthanasia                   | 6          | 15  | 21    | 6          | 14  | 20    | 9          | 13  | 22    |
| Transferred in from Agency<br>(Out of State) | 0          | 0   | 0     | 0          | 0   | 0     | 0          | 0   | 0     |
|                                              | 716        | 360 | 1076  | 875        | 332 | 1207  | 341        | 130 | 471   |