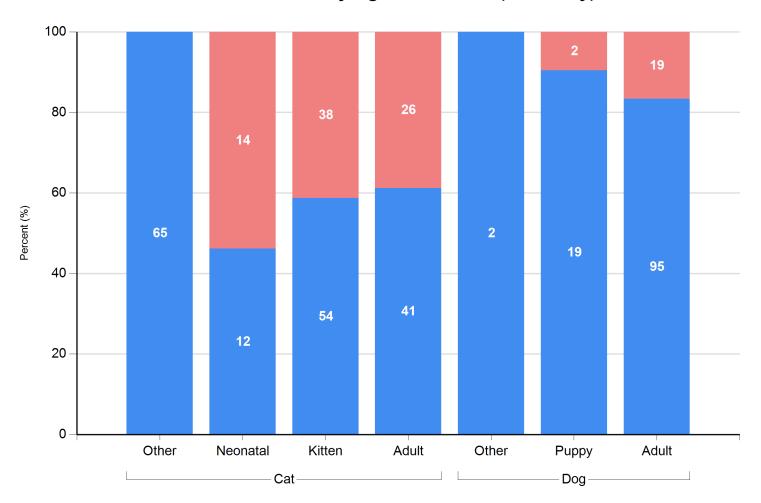

109 | 109   | 0          | 138 | 138   | 0          | 76  | 76    |
| Other Live Outcomes  | 0          | 0   | 0     | 0          | 0   | 0     | 0          | 0   | 0     |
| Deceased             | 3          | 13  | 16    | 2          | 20  | 22    | 0          | 9   | 9     |
| Lost in Care         | 0          | 0   | 0     | 0          | 3   | 3     | 0          | 14  | 14    |
| Humane Euthanasia 42 | 42         | 68  | 110   | 26         | 45  | 71    | 21         | 66  | 87    |
|                      | 322        | 430 | 752   | 336        | 540 | 876   | 150        | 267 | 417   |





#### **Total Live Release Rates**



#### Live Release Rates by Age Breakdown (Total)





## Live Release Rates by Age Breakdown (Total)



#### Live Release Rates by Age Breakdown (In Facility)



## Live Release Rates by Age Breakdown (In Facility)



#### Live Release Rates by Age Breakdown (From Foster Care)



Live Release Rates by Age Breakdown (From Foster)

Live Release Rate Formula: Live Outcomes / Total Outcomes