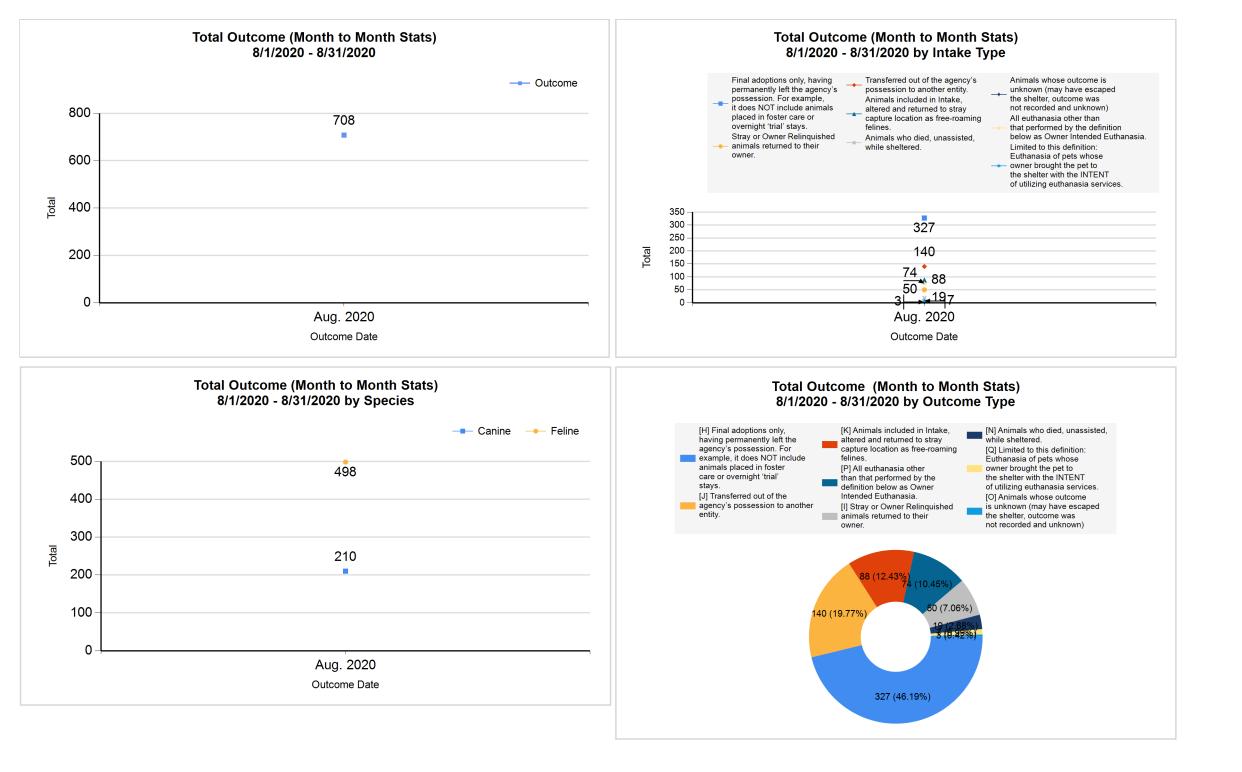

| Intake & Outcome Statistics<br>(8/1/2020 - 8/31/2020)<br>Pivoted by Intake & Outcome |                                           |                  |        |        |              |  |  |  |
|--------------------------------------------------------------------------------------|-------------------------------------------|------------------|--------|--------|--------------|--|--|--|
|                                                                                      |                                           | Feline           | Canine | Total  | Aug.<br>2020 |  |  |  |
|                                                                                      | LIVE INTAKE                               |                  |        |        |              |  |  |  |
| в                                                                                    | Stray/At Large                            | 371              | 162    | 533    | 533          |  |  |  |
| С                                                                                    | Relinquished by Owner                     | 5                | 15     | 20     | 20           |  |  |  |
| D                                                                                    | Owner Intended Euthanasia                 | 5                | 2      | 7      | 7            |  |  |  |
| Е                                                                                    | Transferred in from Agency (In State)     | 0                | 0      | 0      | 0            |  |  |  |
| Е                                                                                    | Transferred in from Agency (Out of State) | 0                | 0      | 0      | 0            |  |  |  |
| F                                                                                    | Cruelty/Confiscate (Other Intakes)        | 2                | 13     | 15     | 15           |  |  |  |
| F                                                                                    | Born in the Shelter (Other Intakes)       | 0                | 0      | 0      | 0            |  |  |  |
| F                                                                                    | Returns (Other Intakes)                   | 2                | 8      | 10     | 10           |  |  |  |
| G                                                                                    | Total Live Intake<br>[B+C+D+E+F]          | 385              | 200    | 585    | 585          |  |  |  |
|                                                                                      | OUTCOMES                                  |                  |        |        |              |  |  |  |
| Н                                                                                    | Adoption                                  | 237              | 90     | 327    | 327          |  |  |  |
| I                                                                                    | Return to Owner                           | 0                | 50     | 50     | 50           |  |  |  |
| J                                                                                    | Transferred to Another Agency             | 87               | 53     | 140    | 140          |  |  |  |
| κ                                                                                    | Return to Field                           | 88               | 0      | 88     | 88           |  |  |  |
| L                                                                                    | Other Live Outcomes                       | 0                | 0      | 0      | 0            |  |  |  |
| Μ                                                                                    | Subtotal: Live Outcomes<br>[H+I+J+K+L]    | 412              | 193    | 605    | 605          |  |  |  |
| Ν                                                                                    | Died in Care                              | 18               | 1      | 19     | 19           |  |  |  |
| 0                                                                                    | Lost in Care                              | Lost in Care 2 1 |        | 3      | 3            |  |  |  |
| Ρ                                                                                    | Shelter Euthanasia                        | 61               | 13     | 74     | 74           |  |  |  |
| Q                                                                                    | Owner Intended Euthanasia                 | 5                | 2      | 7      | 7            |  |  |  |
| R                                                                                    | Subtotal: Other Outcomes<br>[N+O+P+Q]     | 86               | 17     | 103    | 103          |  |  |  |
| S                                                                                    | Total Outcomes<br>[ M + R ]               | 498              | 210    | 708    | 708          |  |  |  |
|                                                                                      | Asilomar "Lite" Live Release Rate:        | 82.73%           | 91.90% | 85.45% | 85.45%       |  |  |  |
|                                                                                      | Canine Live Release Rate                  |                  |        | 91.90% | 91.90%       |  |  |  |
|                                                                                      |                                           |                  |        |        |              |  |  |  |

| (       | Outcome Statistics Pivoted by Species<br>(8/1/2020 - 8/31/2020 |                               |       |           |
|---------|----------------------------------------------------------------|-------------------------------|-------|-----------|
| Species |                                                                | Name                          | Total | Aug. 2020 |
| Feline  | Н                                                              | Adoption                      | 237   | 237       |
|         | I                                                              | Return to Owner               | 0     | C         |
|         | J                                                              | Transferred to Another Agency | 87    | 87        |
|         | К                                                              | Return to Field 88            |       | 88        |
|         | L                                                              | Other Live Outcomes           | C     |           |
|         | М                                                              | Subtotal: Live Outcomes       | 412   | 412       |
|         | Ν                                                              | Died in Care                  | 18    | 18        |
|         | 0                                                              | Lost in Care                  | 2     | 2         |
|         | Р                                                              | Shelter Euthanasia            | 61    | 61        |
|         | Q                                                              | Owner Intended Euthanasia     | 5     | 5         |
|         | R                                                              | Subtotal: Other Outcomes      | 86    | 86        |
|         |                                                                | Feline Total Outcome          | 498   | 498       |
| Canine  | Н                                                              | Adoption                      | 90    | 90        |
|         | I                                                              | Return to Owner               | 50    | 50        |
|         | J                                                              | Transferred to Another Agency | 53    | 53        |
|         | К                                                              | Return to Field               | 0     | C         |
|         | L                                                              | Other Live Outcomes           | 0     | C         |
|         | М                                                              | Subtotal: Live Outcomes       | 193   | 193       |
|         | Ν                                                              | Died in Care                  | 1     | 1         |
|         | 0                                                              | Lost in Care                  | 1     | 1         |
|         | Р                                                              | Shelter Euthanasia            | 13    | 13        |
|         | Q                                                              | Owner Intended Euthanasia     | 2     | 2         |
|         | R                                                              | Subtotal: Other Outcomes      | 17    | 17        |
|         |                                                                | Canine Total Outcome          | 210   | 210       |
|         | Н                                                              | Adoption                      | 327   | 327       |
|         | I                                                              | Return to Owner               | 50    | 50        |
|         | J                                                              | Transferred to Another Agency | 140   | 140       |
|         | К                                                              | Return to Field               | 88    | 88        |
|         | L                                                              | Other Live Outcomes           | 0     | C         |
|         | N                                                              | Died in Care                  | 19    | 19        |
|         | 0                                                              | Lost in Care                  | 3     | 3         |
|         | P                                                              | Shelter Euthanasia            | 74    | 74        |
|         | Q                                                              | Owner Intended Euthanasia     | 7     | 7         |
|         | S                                                              |                               | 708   |           |