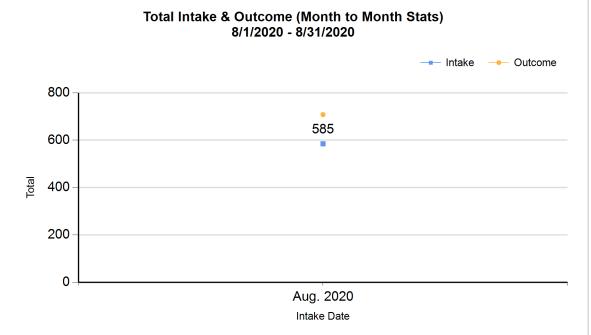

| Intake & Outcome Statistics<br>(8/1/2020 - 8/31/2020)<br>Pivoted by Intake & Outcome |                                           |                  |        |        |              |  |  |  |
|--------------------------------------------------------------------------------------|-------------------------------------------|------------------|--------|--------|--------------|--|--|--|
|                                                                                      |                                           | Feline           | Canine | Total  | Aug.<br>2020 |  |  |  |
|                                                                                      | LIVE INTAKE                               |                  |        |        |              |  |  |  |
| в                                                                                    | Stray/At Large                            | 371              | 162    | 533    | 533          |  |  |  |
| С                                                                                    | Relinquished by Owner                     | 5                | 15     | 20     | 20           |  |  |  |
| D                                                                                    | Owner Intended Euthanasia                 | 5                | 2      | 7      | 7            |  |  |  |
| Е                                                                                    | Transferred in from Agency (In State)     | 0                | 0      | 0      | 0            |  |  |  |
| Е                                                                                    | Transferred in from Agency (Out of State) | 0                | 0      | 0      | 0            |  |  |  |
| F                                                                                    | Cruelty/Confiscate (Other Intakes)        | 2                | 13     | 15     | 15           |  |  |  |
| F                                                                                    | Born in the Shelter (Other Intakes)       | 0                | 0      | 0      | 0            |  |  |  |
| F                                                                                    | Returns (Other Intakes)                   | 2                | 8      | 10     | 10           |  |  |  |
| G                                                                                    | Total Live Intake<br>[B+C+D+E+F]          | 385              | 200    | 585    | 585          |  |  |  |
|                                                                                      | OUTCOMES                                  |                  |        |        |              |  |  |  |
| Н                                                                                    | Adoption                                  | 237              | 90     | 327    | 327          |  |  |  |
| I                                                                                    | Return to Owner                           | 0                | 50     | 50     | 50           |  |  |  |
| J                                                                                    | Transferred to Another Agency             | 87               | 53     | 140    | 140          |  |  |  |
| κ                                                                                    | Return to Field                           | 88               | 0      | 88     | 88           |  |  |  |
| L                                                                                    | Other Live Outcomes                       | 0                | 0      | 0      | 0            |  |  |  |
| Μ                                                                                    | Subtotal: Live Outcomes<br>[H+I+J+K+L]    | 412              | 193    | 605    | 605          |  |  |  |
| Ν                                                                                    | Died in Care                              | 18               | 1      | 19     | 19           |  |  |  |
| 0                                                                                    | Lost in Care                              | Lost in Care 2 1 |        | 3      | 3            |  |  |  |
| Ρ                                                                                    | Shelter Euthanasia                        | 61               | 13     | 74     | 74           |  |  |  |
| Q                                                                                    | Owner Intended Euthanasia                 | 5                | 2      | 7      | 7            |  |  |  |
| R                                                                                    | Subtotal: Other Outcomes<br>[N+O+P+Q]     | 86               | 17     | 103    | 103          |  |  |  |
| S                                                                                    | Total Outcomes<br>[ M + R ]               | 498              | 210    | 708    | 708          |  |  |  |
|                                                                                      | Asilomar "Lite" Live Release Rate:        | 82.73%           | 91.90% | 85.45% | 85.45%       |  |  |  |
|                                                                                      | Canine Live Release Rate                  |                  |        | 91.90% | 91.90%       |  |  |  |
|                                                                                      |                                           |                  |        |        |              |  |  |  |

605 / 708 = 85.45%

10/6/2020 11:24:02 AM

|             | Intake |                                           | Month to<br>Month<br>Stats |           |
|-------------|--------|-------------------------------------------|----------------------------|-----------|
| Specie<br>s |        | Name                                      | Total                      | Aug. 2020 |
| Feline      | В      | Stray/At Large                            | 371                        | 371       |
|             | С      | Relinquished by Owner                     | 5                          | 5         |
|             | D      | Owner Intended Euthanasia                 | 5                          | 5         |
|             | E      | Transferred in from Agency (In State)     | 0                          | 0         |
|             | E      | Transferred in from Agency (Out of State) | 0                          | 0         |
|             | F      | Returns (Other Intakes)                   | 2                          | 2         |
|             | F      | Cruelty/Confiscate (Other Intakes)        | 2                          | 2         |
|             | F      | Born in the Shelter (Other Intakes)       | 0                          | 0         |
|             |        | Feline Live Intake                        | 385                        | 385       |
| Canine      | В      | Stray/At Large                            | 162                        | 162       |
|             | С      | Relinquished by Owner                     | 15                         | 15        |
|             | D      | Owner Intended Euthanasia                 | 2                          | 2         |
|             | E      | Transferred in from Agency (Out of State) | 0                          | 0         |
|             | E      | Transferred in from Agency (In State)     | 0                          | 0         |
|             | F      | Cruelty/Confiscate (Other Intakes)        | 13                         | 13        |
|             | F      | Returns (Other Intakes)                   | 8                          | 8         |
|             | F      | Born in the Shelter (Other Intakes)       | 0                          | 0         |
|             |        | Canine Live Intake                        | 200                        | 200       |
|             | В      | Stray/At Large                            | 533                        | 533       |
|             | С      | Relinquished by Owner                     | 20                         | 20        |
|             | D      | Owner Intended Euthanasia                 | 7                          | 7         |
|             | E      | Transferred in from Agency (In State)     | 0                          | 0         |
|             | E      | Transferred in from Agency (Out of State) | 0                          | 0         |
|             | F      | Cruelty/Confiscate (Other Intakes)        | 15                         | 15        |
|             | F      | Returns (Other Intakes)                   | 10                         | 10        |
|             | F      | Born in the Shelter (Other Intakes)       | 0                          | 0         |
|             | G      | Total Live Intake                         | 585                        | 585       |
|             |        |                                           |                            |           |