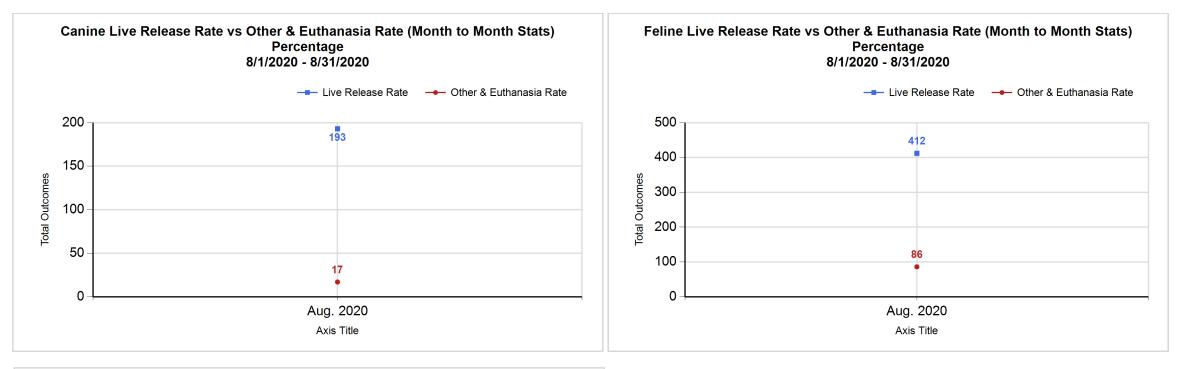

| Intake & Outcome Statistics<br>(8/1/2020 - 8/31/2020)<br>Pivoted by Intake & Outcome |                                           |                  |        |        |              |  |  |  |
|--------------------------------------------------------------------------------------|-------------------------------------------|------------------|--------|--------|--------------|--|--|--|
|                                                                                      |                                           | Feline           | Canine | Total  | Aug.<br>2020 |  |  |  |
|                                                                                      | LIVE INTAKE                               |                  |        |        |              |  |  |  |
| в                                                                                    | Stray/At Large                            | 371              | 162    | 533    | 533          |  |  |  |
| С                                                                                    | Relinquished by Owner                     | 5                | 15     | 20     | 20           |  |  |  |
| D                                                                                    | Owner Intended Euthanasia                 | 5                | 2      | 7      | 7            |  |  |  |
| Е                                                                                    | Transferred in from Agency (In State)     | 0                | 0      | 0      | 0            |  |  |  |
| Е                                                                                    | Transferred in from Agency (Out of State) | 0                | 0      | 0      | 0            |  |  |  |
| F                                                                                    | Cruelty/Confiscate (Other Intakes)        | 2                | 13     | 15     | 15           |  |  |  |
| F                                                                                    | Born in the Shelter (Other Intakes)       | 0                | 0      | 0      | 0            |  |  |  |
| F                                                                                    | Returns (Other Intakes)                   | 2                | 8      | 10     | 10           |  |  |  |
| G                                                                                    | Total Live Intake<br>[B+C+D+E+F]          | 385              | 200    | 585    | 585          |  |  |  |
|                                                                                      | OUTCOMES                                  |                  |        |        |              |  |  |  |
| Н                                                                                    | Adoption                                  | 237              | 90     | 327    | 327          |  |  |  |
| I                                                                                    | Return to Owner                           | 0                | 50     | 50     | 50           |  |  |  |
| J                                                                                    | Transferred to Another Agency             | 87               | 53     | 140    | 140          |  |  |  |
| κ                                                                                    | Return to Field                           | 88               | 0      | 88     | 88           |  |  |  |
| L                                                                                    | Other Live Outcomes                       | 0                | 0      | 0      | 0            |  |  |  |
| Μ                                                                                    | Subtotal: Live Outcomes<br>[H+I+J+K+L]    | 412              | 193    | 605    | 605          |  |  |  |
| Ν                                                                                    | Died in Care                              | 18               | 1      | 19     | 19           |  |  |  |
| 0                                                                                    | Lost in Care                              | Lost in Care 2 1 |        | 3      | 3            |  |  |  |
| Ρ                                                                                    | Shelter Euthanasia                        | 61               | 13     | 74     | 74           |  |  |  |
| Q                                                                                    | Owner Intended Euthanasia                 | 5                | 2      | 7      | 7            |  |  |  |
| R                                                                                    | Subtotal: Other Outcomes<br>[N+O+P+Q]     | 86               | 17     | 103    | 103          |  |  |  |
| S                                                                                    | Total Outcomes<br>[ M + R ]               | 498              | 210    | 708    | 708          |  |  |  |
|                                                                                      | Asilomar "Lite" Live Release Rate:        | 82.73%           | 91.90% | 85.45% | 85.45%       |  |  |  |
|                                                                                      | Canine Live Release Rate                  |                  |        | 91.90% | 91.90%       |  |  |  |
|                                                                                      |                                           |                  |        |        |              |  |  |  |

| (       | Outcome Statistics Pivoted by Species<br>(8/1/2020 - 8/31/2020 |                               |       |           |
|---------|----------------------------------------------------------------|-------------------------------|-------|-----------|
| Species |                                                                | Name                          | Total | Aug. 2020 |
| Feline  | Н                                                              | Adoption                      | 237   | 237       |
|         | I                                                              | Return to Owner               | 0     | C         |
|         | J                                                              | Transferred to Another Agency | 87    | 87        |
|         | К                                                              | Return to Field 88            |       | 88        |
|         | L                                                              | Other Live Outcomes           | C     |           |
|         | М                                                              | Subtotal: Live Outcomes       | 412   | 412       |
|         | Ν                                                              | Died in Care                  | 18    | 18        |
|         | 0                                                              | Lost in Care                  | 2     | 2         |
|         | Р                                                              | Shelter Euthanasia            | 61    | 61        |
|         | Q                                                              | Owner Intended Euthanasia     | 5     | 5         |
|         | R                                                              | Subtotal: Other Outcomes      | 86    | 86        |
|         |                                                                | Feline Total Outcome          | 498   | 498       |
| Canine  | Н                                                              | Adoption                      | 90    | 90        |
|         | I                                                              | Return to Owner               | 50    | 50        |
|         | J                                                              | Transferred to Another Agency | 53    | 53        |
|         | К                                                              | Return to Field               | 0     | C         |
|         | L                                                              | Other Live Outcomes           | 0     | C         |
|         | М                                                              | Subtotal: Live Outcomes       | 193   | 193       |
|         | Ν                                                              | Died in Care                  | 1     | 1         |
|         | 0                                                              | Lost in Care                  | 1     | 1         |
|         | Р                                                              | Shelter Euthanasia            | 13    | 13        |
|         | Q                                                              | Owner Intended Euthanasia     | 2     | 2         |
|         | R                                                              | Subtotal: Other Outcomes      | 17    | 17        |
|         |                                                                | Canine Total Outcome          | 210   | 210       |
|         | Н                                                              | Adoption                      | 327   | 327       |
|         | I                                                              | Return to Owner               | 50    | 50        |
|         | J                                                              | Transferred to Another Agency | 140   | 140       |
|         | К                                                              | Return to Field               | 88    | 88        |
|         | L                                                              | Other Live Outcomes           | 0     | C         |
|         | N                                                              | Died in Care                  | 19    | 19        |
|         | 0                                                              | Lost in Care                  | 3     | 3         |
|         | P                                                              | Shelter Euthanasia            | 74    | 74        |
|         | Q                                                              | Owner Intended Euthanasia     | 7     | 7         |
|         | S                                                              |                               | 708   |           |

|           | TOTAL           |                     |               | Canine       |                     |               | Feline       |                     |               |
|-----------|-----------------|---------------------|---------------|--------------|---------------------|---------------|--------------|---------------------|---------------|
|           | Live<br>Release | Live Release<br>(%) | Change<br>(%) | Live Release | Live Release<br>(%) | Change<br>(%) | Live Release | Live Release<br>(%) | Change<br>(%) |
| Aug. 2020 | 605             | 85.45%              | NaN           | 193          | 91.90%              | NaN           | 412          | 82.73%              | NaN           |