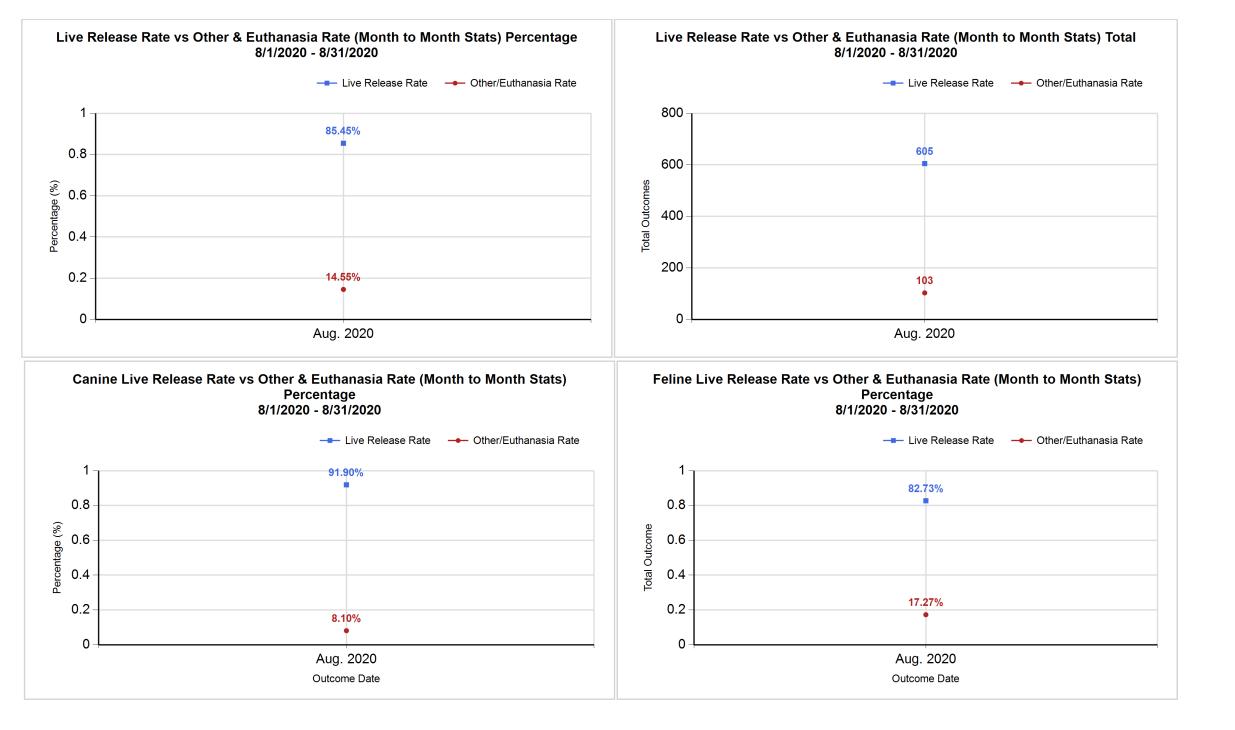

| Intake & Outcome Statistics<br>(8/1/2020 - 8/31/2020)<br>Pivoted by Intake & Outcome |                                           |                  |        |        |              |  |  |  |
|--------------------------------------------------------------------------------------|-------------------------------------------|------------------|--------|--------|--------------|--|--|--|
|                                                                                      |                                           | Feline           | Canine | Total  | Aug.<br>2020 |  |  |  |
|                                                                                      | LIVE INTAKE                               |                  |        |        |              |  |  |  |
| в                                                                                    | Stray/At Large                            | 371              | 162    | 533    | 533          |  |  |  |
| С                                                                                    | Relinquished by Owner                     | 5                | 15     | 20     | 20           |  |  |  |
| D                                                                                    | Owner Intended Euthanasia                 | 5                | 2      | 7      | 7            |  |  |  |
| Е                                                                                    | Transferred in from Agency (In State)     | 0                | 0      | 0      | 0            |  |  |  |
| Е                                                                                    | Transferred in from Agency (Out of State) | 0                | 0      | 0      | 0            |  |  |  |
| F                                                                                    | Cruelty/Confiscate (Other Intakes)        | 2                | 13     | 15     | 15           |  |  |  |
| F                                                                                    | Born in the Shelter (Other Intakes)       | 0                | 0      | 0      | 0            |  |  |  |
| F                                                                                    | Returns (Other Intakes)                   | 2                | 8      | 10     | 10           |  |  |  |
| G                                                                                    | Total Live Intake<br>[B+C+D+E+F]          | 385              | 200    | 585    | 585          |  |  |  |
|                                                                                      | OUTCOMES                                  |                  |        |        |              |  |  |  |
| Н                                                                                    | Adoption                                  | 237              | 90     | 327    | 327          |  |  |  |
| I                                                                                    | Return to Owner                           | 0                | 50     | 50     | 50           |  |  |  |
| J                                                                                    | Transferred to Another Agency             | 87               | 53     | 140    | 140          |  |  |  |
| κ                                                                                    | Return to Field                           | 88               | 0      | 88     | 88           |  |  |  |
| L                                                                                    | Other Live Outcomes                       | 0                | 0      | 0      | 0            |  |  |  |
| Μ                                                                                    | Subtotal: Live Outcomes<br>[H+I+J+K+L]    | 412              | 193    | 605    | 605          |  |  |  |
| Ν                                                                                    | Died in Care                              | 18               | 1      | 19     | 19           |  |  |  |
| 0                                                                                    | Lost in Care                              | Lost in Care 2 1 |        | 3      | 3            |  |  |  |
| Ρ                                                                                    | Shelter Euthanasia                        | 61               | 13     | 74     | 74           |  |  |  |
| Q                                                                                    | Owner Intended Euthanasia                 | 5                | 2      | 7      | 7            |  |  |  |
| R                                                                                    | Subtotal: Other Outcomes<br>[N+O+P+Q]     | 86               | 17     | 103    | 103          |  |  |  |
| S                                                                                    | Total Outcomes<br>[ M + R ]               | 498              | 210    | 708    | 708          |  |  |  |
|                                                                                      | Asilomar "Lite" Live Release Rate:        | 82.73%           | 91.90% | 85.45% | 85.45%       |  |  |  |
|                                                                                      | Canine Live Release Rate                  |                  |        | 91.90% | 91.90%       |  |  |  |
|                                                                                      |                                           |                  |        |        |              |  |  |  |

605 / 708 = 85.45%

10/6/2020 11:24:02 AM

|             | Intake |                                           | Month to<br>Month<br>Stats |           |
|-------------|--------|-------------------------------------------|----------------------------|-----------|
| Specie<br>s |        | Name                                      | Total                      | Aug. 2020 |
| Feline      | В      | Stray/At Large                            | 371                        | 371       |
|             | С      | Relinquished by Owner                     | 5                          | 5         |
|             | D      | Owner Intended Euthanasia                 | 5                          | 5         |
|             | E      | Transferred in from Agency (In State)     | 0                          | 0         |
|             | E      | Transferred in from Agency (Out of State) | 0                          | 0         |
|             | F      | Returns (Other Intakes)                   | 2                          | 2         |
|             | F      | Cruelty/Confiscate (Other Intakes)        | 2                          | 2         |
|             | F      | Born in the Shelter (Other Intakes)       | 0                          | 0         |
|             |        | Feline Live Intake                        | 385                        | 385       |
| Canine      | В      | Stray/At Large                            | 162                        | 162       |
|             | С      | Relinquished by Owner                     | 15                         | 15        |
|             | D      | Owner Intended Euthanasia                 | 2                          | 2         |
|             | E      | Transferred in from Agency (Out of State) | 0                          | 0         |
|             | E      | Transferred in from Agency (In State)     | 0                          | 0         |
|             | F      | Cruelty/Confiscate (Other Intakes)        | 13                         | 13        |
|             | F      | Returns (Other Intakes)                   | 8                          | 8         |
|             | F      | Born in the Shelter (Other Intakes)       | 0                          | 0         |
|             |        | Canine Live Intake                        | 200                        | 200       |
|             | В      | Stray/At Large                            | 533                        | 533       |
|             | С      | Relinquished by Owner                     | 20                         | 20        |
|             | D      | Owner Intended Euthanasia                 | 7                          | 7         |
|             | E      | Transferred in from Agency (In State)     | 0                          | 0         |
|             | E      | Transferred in from Agency (Out of State) | 0                          | 0         |
|             | F      | Cruelty/Confiscate (Other Intakes)        | 15                         | 15        |
|             | F      | Returns (Other Intakes)                   | 10                         | 10        |
|             | F      | Born in the Shelter (Other Intakes)       | 0                          | 0         |
|             | G      | Total Live Intake                         | 585                        | 585       |
|             |        |                                           |                            |           |

|           | TOTAL           |                     |               | Canine       |                     |               | Feline       |                     |               |
|-----------|-----------------|---------------------|---------------|--------------|---------------------|---------------|--------------|---------------------|---------------|
|           | Live<br>Release | Live Release<br>(%) | Change<br>(%) | Live Release | Live Release<br>(%) | Change<br>(%) | Live Release | Live Release<br>(%) | Change<br>(%) |
| Aug. 2020 | 605             | 85.45%              | NaN           | 193          | 91.90%              | NaN           | 412          | 82.73%              | NaN           |

Formula: M / S 605 / 708 = 85.45%

|            | Canine                 |        |         |                     | Feline                 |        |         |                     |
|------------|------------------------|--------|---------|---------------------|------------------------|--------|---------|---------------------|
| Month Year | Beginning<br>Inventory | Intake | Outcome | Ending<br>Inventory | Beginning<br>Inventory | Intake | Outcome | Ending<br>Inventory |
| 08/2020    | 158                    | 200    | 210     | 148                 | 466                    | 385    | 498     | 353                 |