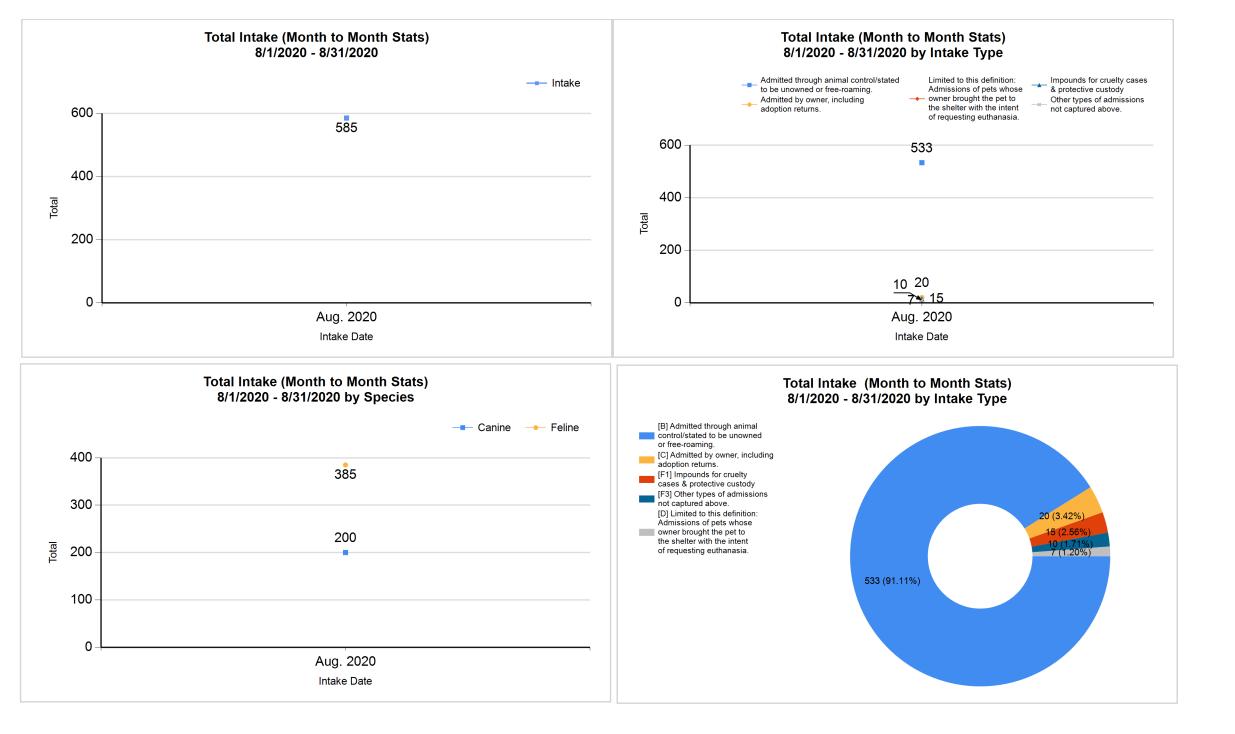

| Intake & Outcome Statistics<br>(8/1/2020 - 8/31/2020)<br>Pivoted by Intake & Outcome |                                           |                  |        |        |              |  |  |  |
|--------------------------------------------------------------------------------------|-------------------------------------------|------------------|--------|--------|--------------|--|--|--|
|                                                                                      |                                           | Feline           | Canine | Total  | Aug.<br>2020 |  |  |  |
|                                                                                      | LIVE INTAKE                               |                  |        |        |              |  |  |  |
| в                                                                                    | Stray/At Large                            | 371              | 162    | 533    | 533          |  |  |  |
| С                                                                                    | Relinquished by Owner                     | 5                | 15     | 20     | 20           |  |  |  |
| D                                                                                    | Owner Intended Euthanasia                 | 5                | 2      | 7      | 7            |  |  |  |
| Е                                                                                    | Transferred in from Agency (In State)     | 0                | 0      | 0      | 0            |  |  |  |
| Е                                                                                    | Transferred in from Agency (Out of State) | 0                | 0      | 0      | 0            |  |  |  |
| F                                                                                    | Cruelty/Confiscate (Other Intakes)        | 2                | 13     | 15     | 15           |  |  |  |
| F                                                                                    | Born in the Shelter (Other Intakes)       | 0                | 0      | 0      | 0            |  |  |  |
| F                                                                                    | Returns (Other Intakes)                   | 2                | 8      | 10     | 10           |  |  |  |
| G                                                                                    | Total Live Intake<br>[B+C+D+E+F]          | 385              | 200    | 585    | 585          |  |  |  |
|                                                                                      | OUTCOMES                                  |                  |        |        |              |  |  |  |
| Н                                                                                    | Adoption                                  | 237              | 90     | 327    | 327          |  |  |  |
| I                                                                                    | Return to Owner                           | 0                | 50     | 50     | 50           |  |  |  |
| J                                                                                    | Transferred to Another Agency             | 87               | 53     | 140    | 140          |  |  |  |
| κ                                                                                    | Return to Field                           | 88               | 0      | 88     | 88           |  |  |  |
| L                                                                                    | Other Live Outcomes                       | 0                | 0      | 0      | 0            |  |  |  |
| Μ                                                                                    | Subtotal: Live Outcomes<br>[H+I+J+K+L]    | 412              | 193    | 605    | 605          |  |  |  |
| Ν                                                                                    | Died in Care                              | 18               | 1      | 19     | 19           |  |  |  |
| 0                                                                                    | Lost in Care                              | Lost in Care 2 1 |        | 3      | 3            |  |  |  |
| Ρ                                                                                    | Shelter Euthanasia                        | 61               | 13     | 74     | 74           |  |  |  |
| Q                                                                                    | Owner Intended Euthanasia                 | 5                | 2      | 7      | 7            |  |  |  |
| R                                                                                    | Subtotal: Other Outcomes<br>[N+O+P+Q]     | 86               | 17     | 103    | 103          |  |  |  |
| S                                                                                    | Total Outcomes<br>[ M + R ]               | 498              | 210    | 708    | 708          |  |  |  |
|                                                                                      | Asilomar "Lite" Live Release Rate:        | 82.73%           | 91.90% | 85.45% | 85.45%       |  |  |  |
|                                                                                      | Canine Live Release Rate                  |                  |        | 91.90% | 91.90%       |  |  |  |
|                                                                                      |                                           |                  |        |        |              |  |  |  |

605 / 708 = 85.45%

10/6/2020 11:24:02 AM

|             | Intake |                                           | Month to<br>Month<br>Stats |           |
|-------------|--------|-------------------------------------------|----------------------------|-----------|
| Specie<br>s |        | Name                                      | Total                      | Aug. 2020 |
| Feline      | В      | Stray/At Large                            | 371                        | 371       |
|             | С      | Relinquished by Owner                     | 5                          | 5         |
|             | D      | Owner Intended Euthanasia                 | 5                          | 5         |
|             | E      | Transferred in from Agency (In State)     | 0                          | 0         |
|             | E      | Transferred in from Agency (Out of State) | 0                          | 0         |
|             | F      | Returns (Other Intakes)                   | 2                          | 2         |
|             | F      | Cruelty/Confiscate (Other Intakes)        | 2                          | 2         |
|             | F      | Born in the Shelter (Other Intakes)       | 0                          | 0         |
|             |        | Feline Live Intake                        | 385                        | 385       |
| Canine      | В      | Stray/At Large                            | 162                        | 162       |
|             | С      | Relinquished by Owner                     | 15                         | 15        |
|             | D      | Owner Intended Euthanasia                 | 2                          | 2         |
|             | E      | Transferred in from Agency (Out of State) | 0                          | 0         |
|             | E      | Transferred in from Agency (In State)     | 0                          | 0         |
|             | F      | Cruelty/Confiscate (Other Intakes)        | 13                         | 13        |
|             | F      | Returns (Other Intakes)                   | 8                          | 8         |
|             | F      | Born in the Shelter (Other Intakes)       | 0                          | 0         |
|             |        | Canine Live Intake                        | 200                        | 200       |
|             | В      | Stray/At Large                            | 533                        | 533       |
|             | С      | Relinquished by Owner                     | 20                         | 20        |
|             | D      | Owner Intended Euthanasia                 | 7                          | 7         |
|             | E      | Transferred in from Agency (In State)     | 0                          | 0         |
|             | E      | Transferred in from Agency (Out of State) | 0                          | 0         |
|             | F      | Cruelty/Confiscate (Other Intakes)        | 15                         | 15        |
|             | F      | Returns (Other Intakes)                   | 10                         | 10        |
|             | F      | Born in the Shelter (Other Intakes)       | 0                          | 0         |
|             | G      | Total Live Intake                         | 585                        | 585       |
|             |        |                                           |                            |           |