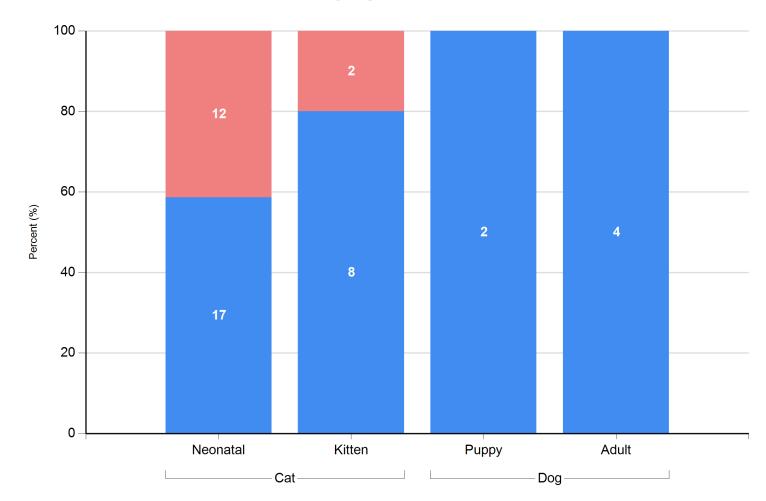

### Live Release Rates by Age Breakdown (From Foster Care)

### Live Release Rates by Age Breakdown (From Foster)

Live Release Rate Formula: Live Outcomes / Total Outcomes