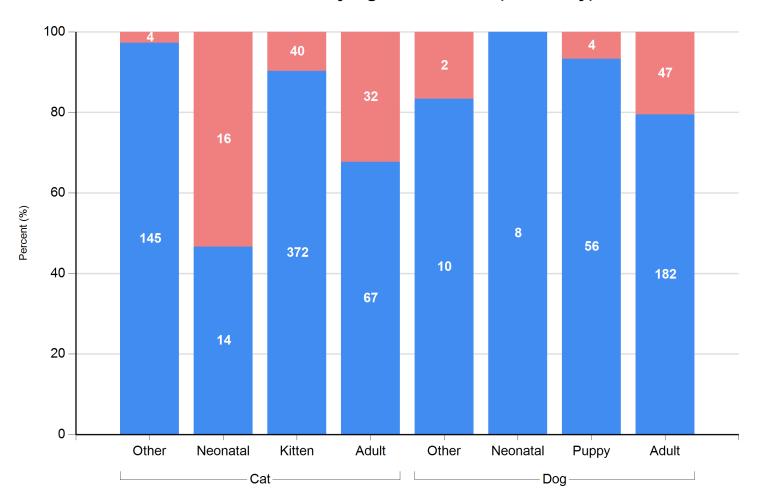

#### Intakes by Age Breakdown

## Live Release Rates by Age Breakdown (Total)

Live Release Rates by Age Breakdown (Total)