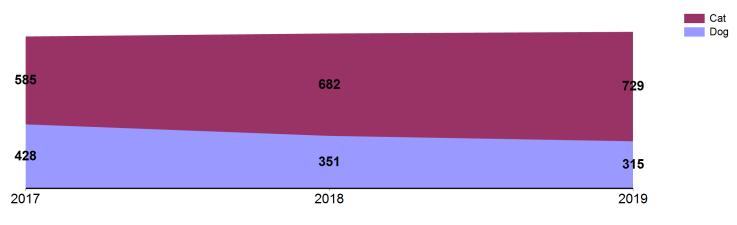

# December 2017 to 2019 Outcomes

| Live Release Rat          | De  | cember 201 | 17    | Dee | cember 20 | 18    | Dee | 19  |       |
|---------------------------|-----|------------|-------|-----|-----------|-------|-----|-----|-------|
| <b>Outcome Categories</b> | Dog | Cat        | Total | Dog | Cat       | Total | Dog | Cat | Total |
| Adoption                  | 199 | 342        | 541   | 169 | 398       | 567   | 162 | 372 | 534   |
| Return to Owner           | 84  | 2          | 86    | 96  | 10        | 106   | 63  | 4   | 67    |
| Transfer                  | 44  | 18         | 62    | 52  | 22        | 74    | 37  | 37  | 74    |
| Return to Field           | 0   | 108        | 108   | 0   | 171       | 171   | 0   | 210 | 210   |
| Other Live Outcomes       | 0   | 0          | 0     | 0   | 0         | 0     | 0   | 0   | 0     |
| Deceased                  | 0   | 6          | 6     | 1   | 7         | 8     | 3   | 17  | 20    |
| Lost in Care              | 0   | 0          | 0     | 0   | 2         | 2     | 0   | 7   | 7     |
| Humane Euthanasia         | 101 | 109        | 210   | 33  | 72        | 105   | 50  | 82  | 132   |
|                           | 428 | 585        | 1013  | 351 | 682       | 1033  | 315 | 729 | 1044  |