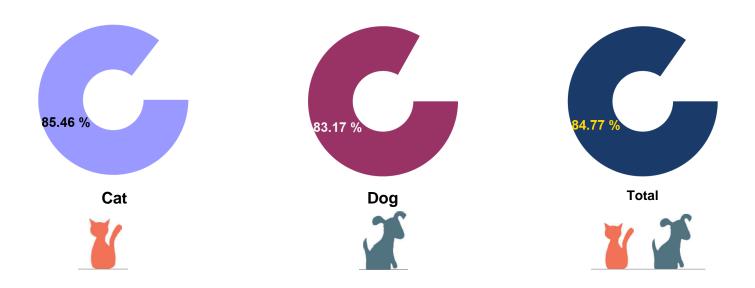

Transfer                  | 44  | 18         | 62    | 52  | 22        | 74    | 37  | 37  | 74    |
| Return to Field           | 0   | 108        | 108   | 0   | 171       | 171   | 0   | 210 | 210   |
| Other Live Outcomes       | 0   | 0          | 0     | 0   | 0         | 0     | 0   | 0   | 0     |
| Deceased                  | 0   | 6          | 6     | 1   | 7         | 8     | 3   | 17  | 20    |
| Lost in Care              | 0   | 0          | 0     | 0   | 2         | 2     | 0   | 7   | 7     |
| Humane Euthanasia         | 101 | 109        | 210   | 33  | 72        | 105   | 50  | 82  | 132   |
|                           | 428 | 585        | 1013  | 351 | 682       | 1033  | 315 | 729 | 1044  |







# **December 2019 Live Release Rate**

#### **Total Live Release Rates**



## Live Release Rates by Age Breakdown (Total)





Live Release Rates by Age Breakdown (Total)



### Live Release Rates by Age Breakdown (In Facility)



Live Release Rates by Age Breakdown (In Facility)



### Live Release Rates by Age Breakdown (From Foster Care)



### Live Release Rates by Age Breakdown (From Foster)

Live Release Rate Formula: Live Outcomes / Total Outcomes