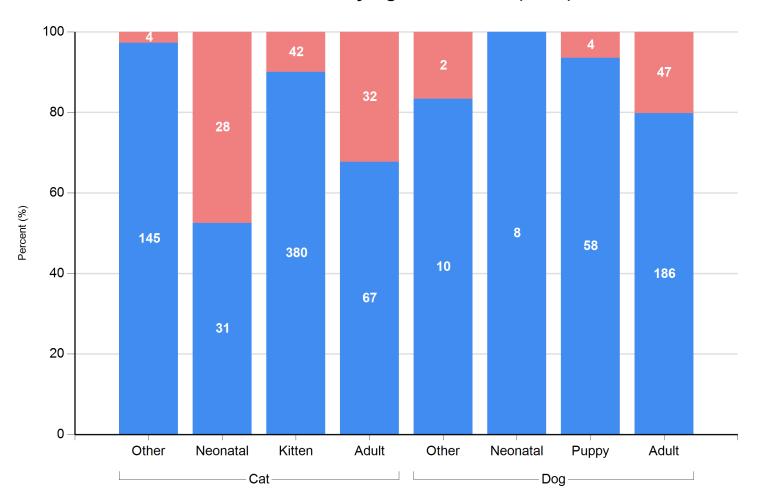

### Live Release Rates by Age Breakdown (In Facility)

Live Release Rates by Age Breakdown (In Facility)