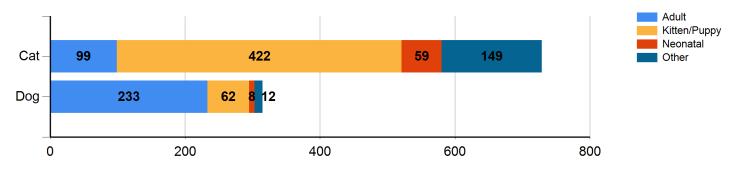

# **December 2019 Outcomes**

|                    | Cat   |          |        |       |       |          |       |       |       |
|--------------------|-------|----------|--------|-------|-------|----------|-------|-------|-------|
|                    |       | ¥        | ¥      | V     |       | 35       | 3     | 3     |       |
| Outcome Categories | Other | Neonatal | Kitten | Adult | Other | Neonatal | Puppy | Adult | Total |
| Adoption           | 1     | 16       | 332    | 23    | 0     | 0        | 41    | 121   | 534   |
| Return to Owner    | 0     | 0        | 2      | 2     | 10    | 0        | 8     | 45    | 67    |
| Transfer           | 0     | 15       | 6      | 16    | 0     | 8        | 9     | 20    | 74    |
| Return to Field    | 144   | 0        | 40     | 26    | 0     | 0        | 0     | 0     | 210   |
| Deceased           | 0     | 14       | 3      | 0     | 1     | 0        | 1     | 1     | 20    |
| Lost in Care       | 3     | 2        | 2      | 0     | 0     | 0        | 0     | 0     | 7     |
| Humane Euthanasia  | 1     | 12       | 37     | 32    | 1     | 0        | 3     | 46    | 132   |
|                    | 149   | 59       | 422    | 99    | 12    | 8        | 62    | 233   | 1044  |

#### Intakes by Age Breakdown