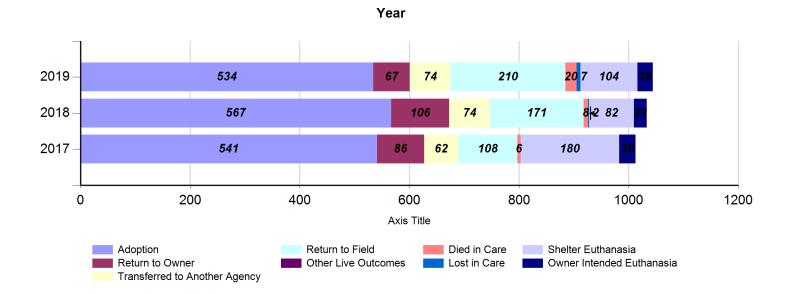

# December 2017 to 2019 Outcomes

| Live Release Rat          | De  | cember 201 | 17    | Dee | cember 20 | 18    | Dee | 19  |       |
|---------------------------|-----|------------|-------|-----|-----------|-------|-----|-----|-------|
| <b>Outcome Categories</b> | Dog | Cat        | Total | Dog | Cat       | Total | Dog | Cat | Total |
| Adoption                  | 199 | 342        | 541   | 169 | 398       | 567   | 162 | 372 | 534   |
| Return to Owner           | 84  | 2          | 86    | 96  | 10        | 106   | 63  | 4   | 67    |
| Transfer                  | 44  | 18         | 62    | 52  | 22        | 74    | 37  | 37  | 74    |
| Return to Field           | 0   | 108        | 108   | 0   | 171       | 171   | 0   | 210 | 210   |
| Other Live Outcomes       | 0   | 0          | 0     | 0   | 0         | 0     | 0   | 0   | 0     |
| Deceased                  | 0   | 6          | 6     | 1   | 7         | 8     | 3   | 17  | 20    |
| Lost in Care              | 0   | 0          | 0     | 0   | 2         | 2     | 0   | 7   | 7     |
| Humane Euthanasia         | 101 | 109        | 210   | 33  | 72        | 105   | 50  | 82  | 132   |
|                           | 428 | 585        | 1013  | 351 | 682       | 1033  | 315 | 729 | 1044  |