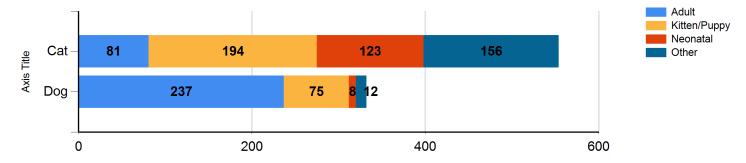

# **December 2019 Intakes**

|                                           | Cat   |          |        |       | Dog   |          |       |       |       |
|-------------------------------------------|-------|----------|--------|-------|-------|----------|-------|-------|-------|
|                                           |       | X        | ¥      | V     |       | 3        | 35    | 3     |       |
| Intake Categories                         | Other | Neonatal | Kitten | Adult | Other | Neonatal | Puppy | Adult | Total |
| Stray/At Large                            | 156   | 114      | 162    | 70    | 12    | 8        | 59    | 192   | 773   |
| Relinquished by Owner                     | 0     | 3        | 28     | 1     | 0     | 0        | 3     | 13    | 48    |
| Transferred in from Agency (In State)     | 0     | 0        | 0      | 0     | 0     | 0        | 0     | 0     | 0     |
| Cruelty/Confiscate                        | 0     | 3        | 2      | 0     | 0     | 0        | 8     | 10    | 23    |
| Born in the Shelter                       | 0     | 0        | 0      | 0     | 0     | 0        | 0     | 0     | 0     |
| Returns                                   | 0     | 3        | 2      | 2     | 0     | 0        | 4     | 10    | 21    |
| Owner Requested Euthanasia                | 0     | 0        | 0      | 8     | 0     | 0        | 1     | 12    | 21    |
| Transferred in from Agency (Out of State) | 0     | 0        | 0      | 0     | 0     | 0        | 0     | 0     | 0     |
|                                           | 156   | 123      | 194    | 81    | 12    | 8        | 75    | 237   | 886   |

#### Intakes by Age Breakdown