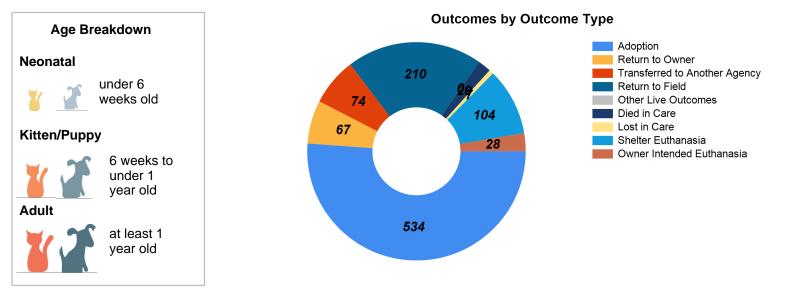

# **December 2019 Outcomes**

|                    | Cat   |          |        |       |       |          |       |       |       |
|--------------------|-------|----------|--------|-------|-------|----------|-------|-------|-------|
|                    |       | ¥        | ¥      | V     |       | 35       | 3     | 3     |       |
| Outcome Categories | Other | Neonatal | Kitten | Adult | Other | Neonatal | Puppy | Adult | Total |
| Adoption           | 1     | 16       | 332    | 23    | 0     | 0        | 41    | 121   | 534   |
| Return to Owner    | 0     | 0        | 2      | 2     | 10    | 0        | 8     | 45    | 67    |
| Transfer           | 0     | 15       | 6      | 16    | 0     | 8        | 9     | 20    | 74    |
| Return to Field    | 144   | 0        | 40     | 26    | 0     | 0        | 0     | 0     | 210   |
| Deceased           | 0     | 14       | 3      | 0     | 1     | 0        | 1     | 1     | 20    |
| Lost in Care       | 3     | 2        | 2      | 0     | 0     | 0        | 0     | 0     | 7     |
| Humane Euthanasia  | 1     | 12       | 37     | 32    | 1     | 0        | 3     | 46    | 132   |
|                    | 149   | 59       | 422    | 99    | 12    | 8        | 62    | 233   | 1044  |

#### **Outcomes by Age Breakdown**