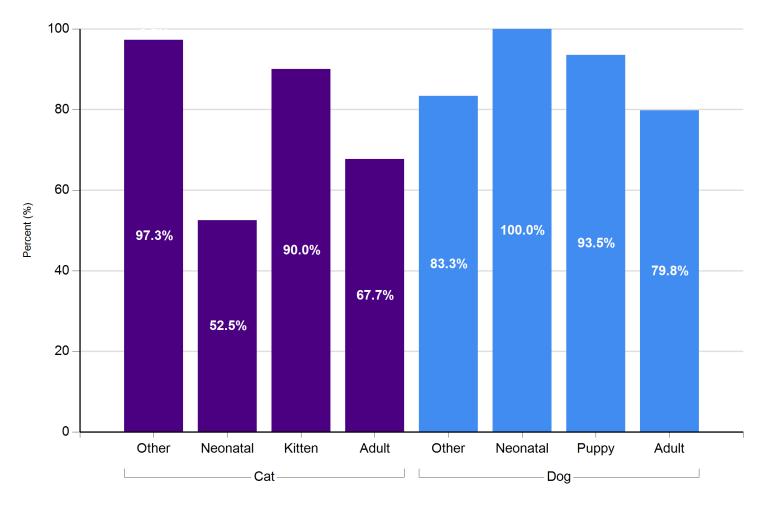

## Live Release Rates by Age Breakdown (Total)

Live Release Rates by Age Breakdown (Total)