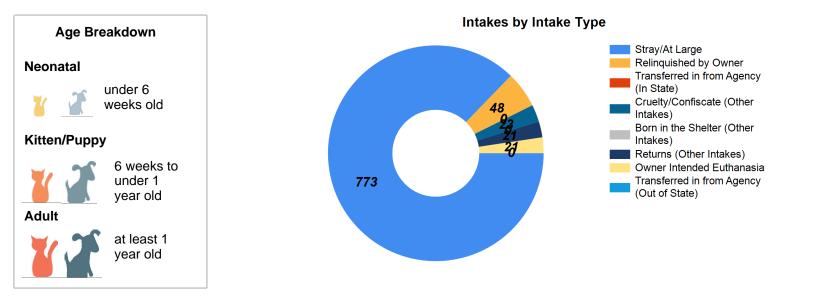

# **December 2019 Intakes**

|                                           | Cat   |          |        |       | Dog   |          |       |       |       |
|-------------------------------------------|-------|----------|--------|-------|-------|----------|-------|-------|-------|
|                                           |       | X        | ¥      | V     |       | 3        | 35    | 3     |       |
| Intake Categories                         | Other | Neonatal | Kitten | Adult | Other | Neonatal | Puppy | Adult | Total |
| Stray/At Large                            | 156   | 114      | 162    | 70    | 12    | 8        | 59    | 192   | 773   |
| Relinquished by Owner                     | 0     | 3        | 28     | 1     | 0     | 0        | 3     | 13    | 48    |
| Transferred in from Agency (In State)     | 0     | 0        | 0      | 0     | 0     | 0        | 0     | 0     | 0     |
| Cruelty/Confiscate                        | 0     | 3        | 2      | 0     | 0     | 0        | 8     | 10    | 23    |
| Born in the Shelter                       | 0     | 0        | 0      | 0     | 0     | 0        | 0     | 0     | 0     |
| Returns                                   | 0     | 3        | 2      | 2     | 0     | 0        | 4     | 10    | 21    |
| Owner Requested Euthanasia                | 0     | 0        | 0      | 8     | 0     | 0        | 1     | 12    | 21    |
| Transferred in from Agency (Out of State) | 0     | 0        | 0      | 0     | 0     | 0        | 0     | 0     | 0     |
|                                           | 156   | 123      | 194    | 81    | 12    | 8        | 75    | 237   | 886   |

#### Intakes by Age Breakdown