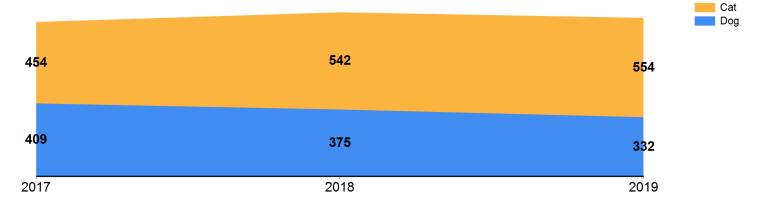

# December 2017 to 2019 Intakes

|                                              | December 2017 |     |       | December 2018 |     |       | December 2019 |     |       |
|----------------------------------------------|---------------|-----|-------|---------------|-----|-------|---------------|-----|-------|
| Intake Categories                            | Cat           | Dog | Total | Cat           | Dog | Total | Cat           | Dog | Total |
| Stray/At Large                               | 389           | 317 | 706   | 490           | 275 | 765   | 502           | 271 | 773   |
| Relinquished by Owner                        | 40            | 24  | 64    | 28            | 22  | 50    | 32            | 16  | 48    |
| Transferred in from Agency (In State)        | 0             | 0   | 0     | 0             | 0   | 0     | 0             | 0   | 0     |
| Cruelty/Confiscate                           | 2             | 23  | 25    | 0             | 34  | 34    | 5             | 18  | 23    |
| Born in the Shelter                          | 0             | 0   | 0     | 0             | 5   | 5     | 0             | 0   | 0     |
| Returns                                      | 16            | 25  | 41    | 13            | 25  | 38    | 7             | 14  | 21    |
| Owner Requested Euthanasia                   | 7             | 20  | 27    | 11            | 14  | 25    | 8             | 13  | 21    |
| Transferred in from Agency<br>(Out of State) | 0             | 0   | 0     | 0             | 0   | 0     | 0             | 0   | 0     |
|                                              | 454           | 409 | 863   | 542           | 375 | 917   | 554           | 332 | 886   |