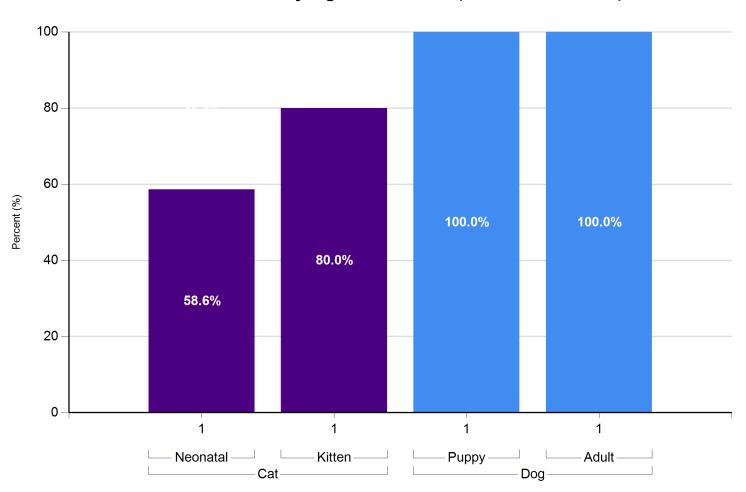

### Live Release Rates by Age Breakdown (In Facility)

Live Release Rates by Age Breakdown (In Facility)