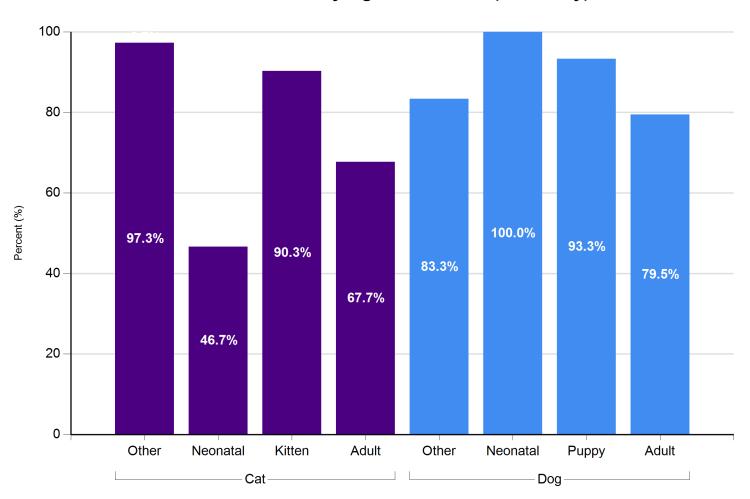

### Live Release Rates by Age Breakdown (From Foster Care)

### Live Release Rates by Age Breakdown (From Foster)

Live Release Rate Formula: Live Outcomes / Total Outcomes