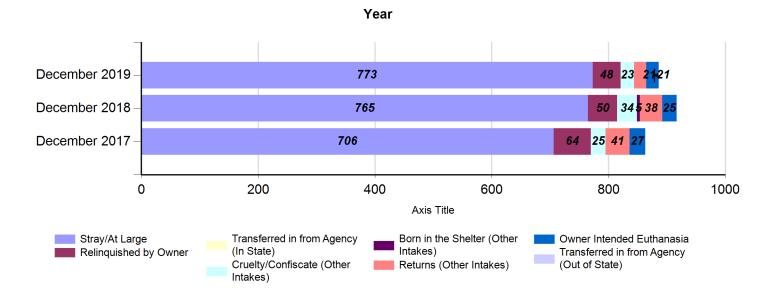

# December 2017 to 2019 Intakes

|                                              | December 2017 |     |       | December 2018 |     |       | December 2019 |     |       |
|----------------------------------------------|---------------|-----|-------|---------------|-----|-------|---------------|-----|-------|
| Intake Categories                            | Cat           | Dog | Total | Cat           | Dog | Total | Cat           | Dog | Total |
| Stray/At Large                               | 389           | 317 | 706   | 490           | 275 | 765   | 502           | 271 | 773   |
| Relinquished by Owner                        | 40            | 24  | 64    | 28            | 22  | 50    | 32            | 16  | 48    |
| Transferred in from Agency (In State)        | 0             | 0   | 0     | 0             | 0   | 0     | 0             | 0   | 0     |
| Cruelty/Confiscate                           | 2             | 23  | 25    | 0             | 34  | 34    | 5             | 18  | 23    |
| Born in the Shelter                          | 0             | 0   | 0     | 0             | 5   | 5     | 0             | 0   | 0     |
| Returns                                      | 16            | 25  | 41    | 13            | 25  | 38    | 7             | 14  | 21    |
| Owner Requested Euthanasia                   | 7             | 20  | 27    | 11            | 14  | 25    | 8             | 13  | 21    |
| Transferred in from Agency<br>(Out of State) | 0             | 0   | 0     | 0             | 0   | 0     | 0             | 0   | 0     |
|                                              | 454           | 409 | 863   | 542           | 375 | 917   | 554           | 332 | 886   |