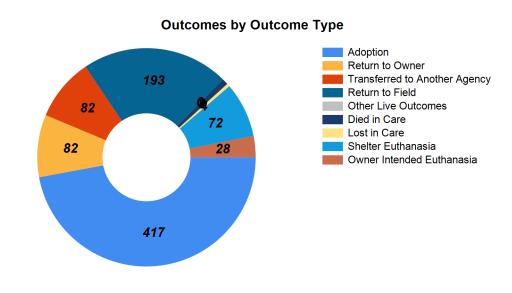

# **February 2019 Outcomes**

|                    | Cat   |          |        |       |       |       |       |       |
|--------------------|-------|----------|--------|-------|-------|-------|-------|-------|
|                    |       | ¥        | Y      | Y     |       | 35    | X     |       |
| Outcome Categories | Other | Neonatal | Kitten | Adult | Other | Puppy | Adult | Total |
| Adoption           | 5     | 0        | 192    | 44    | 1     | 44    | 131   | 417   |
| Return to Owner    | 0     | 0        | 0      | 7     | 6     | 6     | 63    | 82    |
| Transfer           | 3     | 9        | 9      | 12    | 6     | 6     | 37    | 82    |
| Return to Field    | 86    | 0        | 36     | 71    | 0     | 0     | 0     | 193   |
| Deceased           | 2     | 0        | 4      | 1     | 0     | 0     | 1     | 8     |
| Lost in Care       | 1     | 0        | 2      | 1     | 0     | 0     | 0     | 4     |
| Humane Euthanasia  | 11    | 5        | 7      | 43    | 2     | 1     | 31    | 100   |
|                    | 108   | 14       | 250    | 179   | 15    | 57    | 263   | 886   |