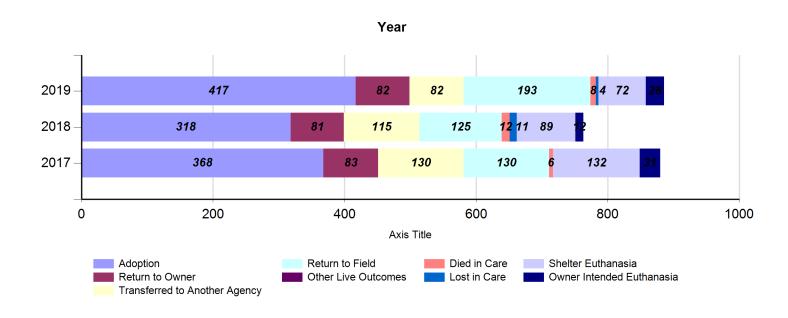

# February 2017 to 2019 Outcomes

|                     | Fe  | bruary 201 | 7     | Fe  | February 2018 |       |     | February 2019 |       |  |
|---------------------|-----|------------|-------|-----|---------------|-------|-----|---------------|-------|--|
| Outcome Categories  | Dog | Cat        | Total | Dog | Cat           | Total | Dog | Cat           | Total |  |
| Adoption            | 181 | 187        | 368   | 125 | 193           | 318   | 176 | 241           | 417   |  |
| Return to Owner     | 79  | 4          | 83    | 80  | 1             | 81    | 75  | 7             | 82    |  |
| Transfer            | 71  | 59         | 130   | 72  | 43            | 115   | 49  | 33            | 82    |  |
| Return to Field     | 0   | 130        | 130   | 1   | 124           | 125   | 0   | 193           | 193   |  |
| Other Live Outcomes | 0   | 0          | 0     | 0   | 0             | 0     | 0   | 0             | 0     |  |
| Deceased            | 2   | 4          | 6     | 0   | 12            | 12    | 1   | 7             | 8     |  |
| Lost in Care        | 0   | 0          | 0     | 0   | 11            | 11    | 0   | 4             | 4     |  |
| Humane Euthanasia   | 83  | 80         | 163   | 44  | 57            | 101   | 34  | 66            | 100   |  |
|                     | 416 | 464        | 880   | 322 | 441           | 763   | 335 | 551           | 886   |  |