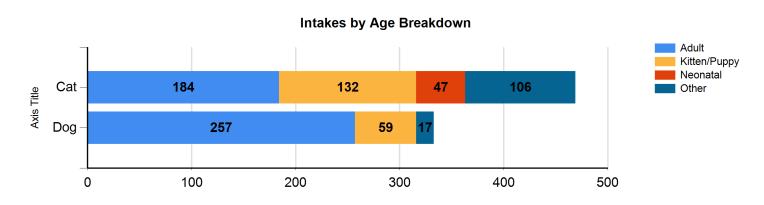

# February 2019 Intakes

|                            | Cat   |          |        |       | Dog   |       |       |       |
|----------------------------|-------|----------|--------|-------|-------|-------|-------|-------|
|                            |       | ¥        | Y      | Y     |       | 35    | 7     |       |
| Intake Categories          | Other | Neonatal | Kitten | Adult | Other | Puppy | Adult | Total |
| Stray/At Large             | 105   | 42       | 115    | 159   | 14    | 43    | 198   | 676   |
| Relinquished by Owner      | 0     | 0        | 10     | 19    | 2     | 13    | 30    | 74    |
| Transferred in from Agency | 0     | 0        | 0      | 0     | 0     | 0     | 0     | 0     |
| Cruelty/Confiscate         | 0     | 0        | 4      | 0     | 0     | 0     | 5     | 9     |
| Born in the Shelter        | 0     | 5        | 0      | 0     | 0     | 0     | 0     | 5     |
| Returns                    | 0     | 0        | 1      | 0     | 0     | 3     | 11    | 15    |
| Owner Requested Euthanasia | 1     | 0        | 2      | 6     | 1     | 0     | 13    | 23    |
|                            | 106   | 47       | 132    | 184   | 17    | 59    | 257   | 802   |