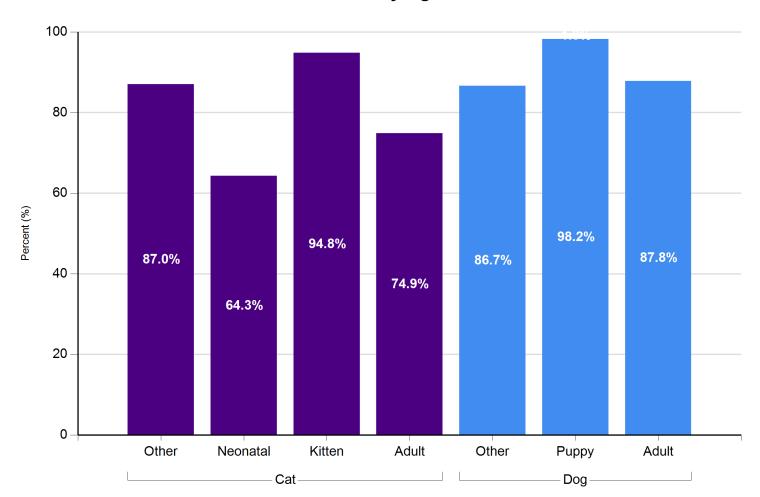

#### Live Release Rates by Age Breakdown

Live Release Rate Formula: Live Outcomes / Total Outcomes