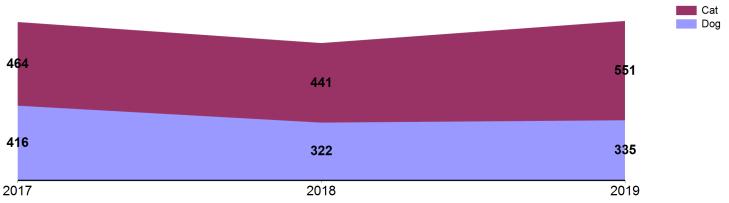

# February 2017 to 2019 Outcomes

|                     | Fe  | bruary 201 | 7     | Fe  | February 2018 |       |     | February 2019 |       |  |
|---------------------|-----|------------|-------|-----|---------------|-------|-----|---------------|-------|--|
| Outcome Categories  | Dog | Cat        | Total | Dog | Cat           | Total | Dog | Cat           | Total |  |
| Adoption            | 181 | 187        | 368   | 125 | 193           | 318   | 176 | 241           | 417   |  |
| Return to Owner     | 79  | 4          | 83    | 80  | 1             | 81    | 75  | 7             | 82    |  |
| Transfer            | 71  | 59         | 130   | 72  | 43            | 115   | 49  | 33            | 82    |  |
| Return to Field     | 0   | 130        | 130   | 1   | 124           | 125   | 0   | 193           | 193   |  |
| Other Live Outcomes | 0   | 0          | 0     | 0   | 0             | 0     | 0   | 0             | 0     |  |
| Deceased            | 2   | 4          | 6     | 0   | 12            | 12    | 1   | 7             | 8     |  |
| Lost in Care        | 0   | 0          | 0     | 0   | 11            | 11    | 0   | 4             | 4     |  |
| Humane Euthanasia   | 83  | 80         | 163   | 44  | 57            | 101   | 34  | 66            | 100   |  |
|                     | 416 | 464        | 880   | 322 | 441           | 763   | 335 | 551           | 886   |  |