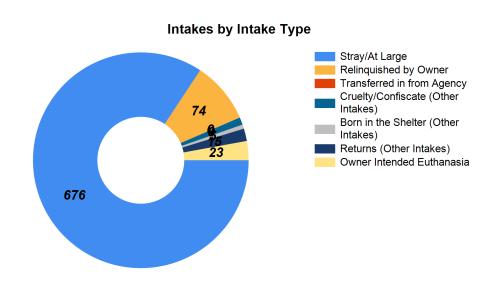

# February 2019 Intakes

|                            | Cat   |          |        |       | Dog   |       |       |       |
|----------------------------|-------|----------|--------|-------|-------|-------|-------|-------|
|                            |       | ¥        | Y      | Y     |       | 35    | 7     |       |
| Intake Categories          | Other | Neonatal | Kitten | Adult | Other | Puppy | Adult | Total |
| Stray/At Large             | 105   | 42       | 115    | 159   | 14    | 43    | 198   | 676   |
| Relinquished by Owner      | 0     | 0        | 10     | 19    | 2     | 13    | 30    | 74    |
| Transferred in from Agency | 0     | 0        | 0      | 0     | 0     | 0     | 0     | 0     |
| Cruelty/Confiscate         | 0     | 0        | 4      | 0     | 0     | 0     | 5     | 9     |
| Born in the Shelter        | 0     | 5        | 0      | 0     | 0     | 0     | 0     | 5     |
| Returns                    | 0     | 0        | 1      | 0     | 0     | 3     | 11    | 15    |
| Owner Requested Euthanasia | 1     | 0        | 2      | 6     | 1     | 0     | 13    | 23    |
|                            | 106   | 47       | 132    | 184   | 17    | 59    | 257   | 802   |