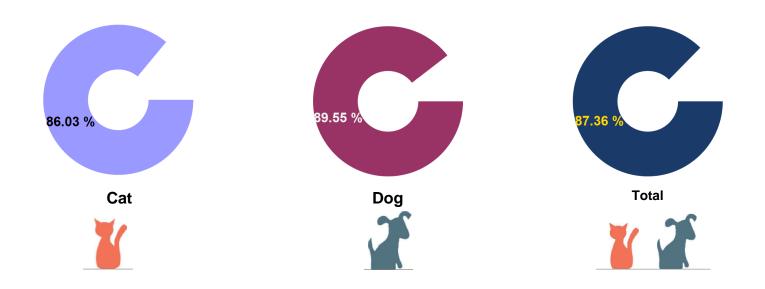

| 82    |  |
| Return to Field     | 0   | 130        | 130   | 1   | 124           | 125   | 0   | 193           | 193   |  |
| Other Live Outcomes | 0   | 0          | 0     | 0   | 0             | 0     | 0   | 0             | 0     |  |
| Deceased            | 2   | 4          | 6     | 0   | 12            | 12    | 1   | 7             | 8     |  |
| Lost in Care        | 0   | 0          | 0     | 0   | 11            | 11    | 0   | 4             | 4     |  |
| Humane Euthanasia   | 83  | 80         | 163   | 44  | 57            | 101   | 34  | 66            | 100   |  |
|                     | 416 | 464        | 880   | 322 | 441           | 763   | 335 | 551           | 886   |  |



### Outcomes by Animal



### **February 2019 Live Release Rate**

**Total Live Release Rates** 



#### Live Release Rates by Age Breakdown



Live Release Rate Formula: Live Outcomes / Total Outcomes