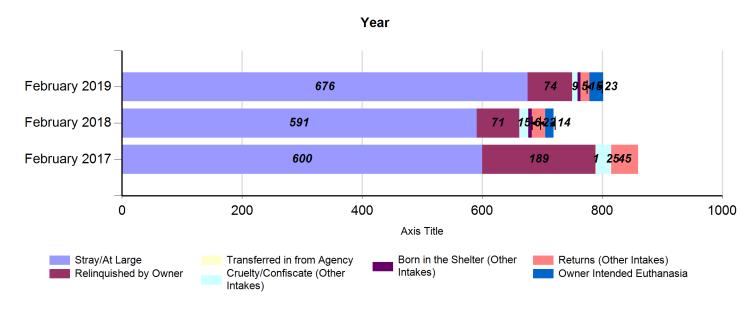

# February 2017 to 2019 Intakes

| Y X                        | February 2017 |     |       | February 2018 |     |       | February 2019 |     |       |
|----------------------------|---------------|-----|-------|---------------|-----|-------|---------------|-----|-------|
| Intake Categories          | Cat           | Dog | Total | Cat           | Dog | Total | Cat           | Dog | Total |
| Stray/At Large             | 301           | 299 | 600   | 302           | 289 | 591   | 421           | 255 | 676   |
| Relinquished by Owner      | 92            | 97  | 189   | 49            | 22  | 71    | 29            | 45  | 74    |
| Transferred in from Agency | 0             | 1   | 1     | 0             | 0   | 0     | 0             | 0   | 0     |
| Cruelty/Confiscate         | 3             | 22  | 25    | 3             | 12  | 15    | 4             | 5   | 9     |
| Born in the Shelter        | 0             | 0   | 0     | 6             | 0   | 6     | 5             | 0   | 5     |
| Returns                    | 19            | 26  | 45    | 10            | 12  | 22    | 1             | 14  | 15    |
| Owner Requested Euthanasia | 0             | 0   | 0     | 5             | 9   | 14    | 9             | 14  | 23    |
|                            | 415           | 445 | 860   | 375           | 344 | 719   | 469           | 333 | 802   |