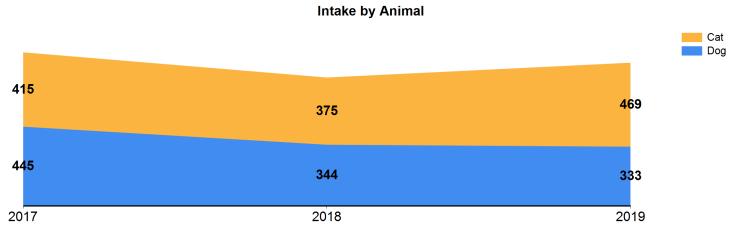

# February 2017 to 2019 Intakes

| Y X                        | February 2017 |     |       | February 2018 |     |       | February 2019 |     |       |
|----------------------------|---------------|-----|-------|---------------|-----|-------|---------------|-----|-------|
| Intake Categories          | Cat           | Dog | Total | Cat           | Dog | Total | Cat           | Dog | Total |
| Stray/At Large             | 301           | 299 | 600   | 302           | 289 | 591   | 421           | 255 | 676   |
| Relinquished by Owner      | 92            | 97  | 189   | 49            | 22  | 71    | 29            | 45  | 74    |
| Transferred in from Agency | 0             | 1   | 1     | 0             | 0   | 0     | 0             | 0   | 0     |
| Cruelty/Confiscate         | 3             | 22  | 25    | 3             | 12  | 15    | 4             | 5   | 9     |
| Born in the Shelter        | 0             | 0   | 0     | 6             | 0   | 6     | 5             | 0   | 5     |
| Returns                    | 19            | 26  | 45    | 10            | 12  | 22    | 1             | 14  | 15    |
| Owner Requested Euthanasia | 0             | 0   | 0     | 5             | 9   | 14    | 9             | 14  | 23    |
|                            | 415           | 445 | 860   | 375           | 344 | 719   | 469           | 333 | 802   |