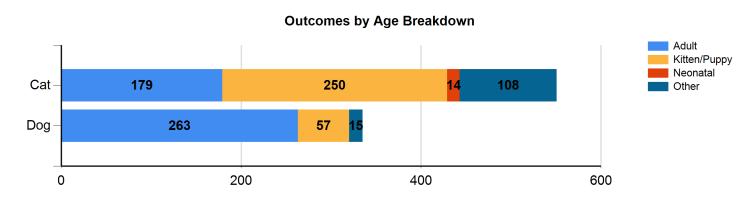

# **February 2019 Outcomes**

|                    | Cat   |          |        |       |       |       |       |       |
|--------------------|-------|----------|--------|-------|-------|-------|-------|-------|
|                    |       | ¥        | Y      | Y     |       | 35    | X     |       |
| Outcome Categories | Other | Neonatal | Kitten | Adult | Other | Puppy | Adult | Total |
| Adoption           | 5     | 0        | 192    | 44    | 1     | 44    | 131   | 417   |
| Return to Owner    | 0     | 0        | 0      | 7     | 6     | 6     | 63    | 82    |
| Transfer           | 3     | 9        | 9      | 12    | 6     | 6     | 37    | 82    |
| Return to Field    | 86    | 0        | 36     | 71    | 0     | 0     | 0     | 193   |
| Deceased           | 2     | 0        | 4      | 1     | 0     | 0     | 1     | 8     |
| Lost in Care       | 1     | 0        | 2      | 1     | 0     | 0     | 0     | 4     |
| Humane Euthanasia  | 11    | 5        | 7      | 43    | 2     | 1     | 31    | 100   |
|                    | 108   | 14       | 250    | 179   | 15    | 57    | 263   | 886   |

| Age Breakdown        |                                   |  |  |  |  |  |  |  |
|----------------------|-----------------------------------|--|--|--|--|--|--|--|
| Neonatal             |                                   |  |  |  |  |  |  |  |
| under 6<br>weeks old |                                   |  |  |  |  |  |  |  |
| Kitten/Puppy         |                                   |  |  |  |  |  |  |  |
| Y                    | 6 weeks to<br>under 1<br>year old |  |  |  |  |  |  |  |
| Adult                |                                   |  |  |  |  |  |  |  |
| TI                   | at least 1<br>year old            |  |  |  |  |  |  |  |