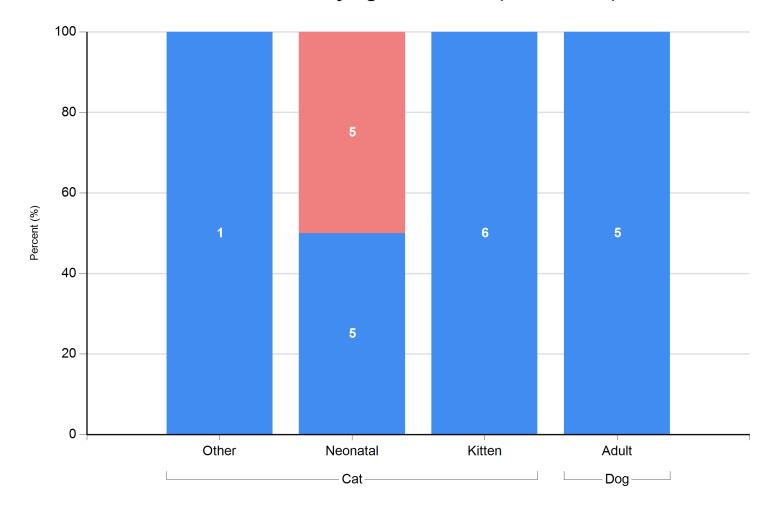

0     | 0   | 0   | 0     |
| Deceased                  | 0   | 12         | 12    | 1   | 7          | 8     | 1   | 5   | 6     |
| Lost in Care              | 0   | 11         | 11    | 0   | 4          | 4     | 0   | 2   | 2     |
| Humane Euthanasia         | 44  | 57         | 101   | 34  | 66         | 100   | 22  | 55  | 77    |
|                           | 322 | 441        | 763   | 336 | 551        | 887   | 311 | 510 | 821   |







# February 2020 Live Release Rate

#### **Total Live Release Rates**



### Live Release Rates by Age Breakdown (Total)





### Live Release Rates by Age Breakdown (Total)



#### Live Release Rates by Age Breakdown (In Facility)



Live Release Rates by Age Breakdown (In Facility)



#### Live Release Rates by Age Breakdown (From Foster Care)



Live Release Rates by Age Breakdown (From Foster)

Live Release Rate Formula: Live Outcomes / Total Outcomes