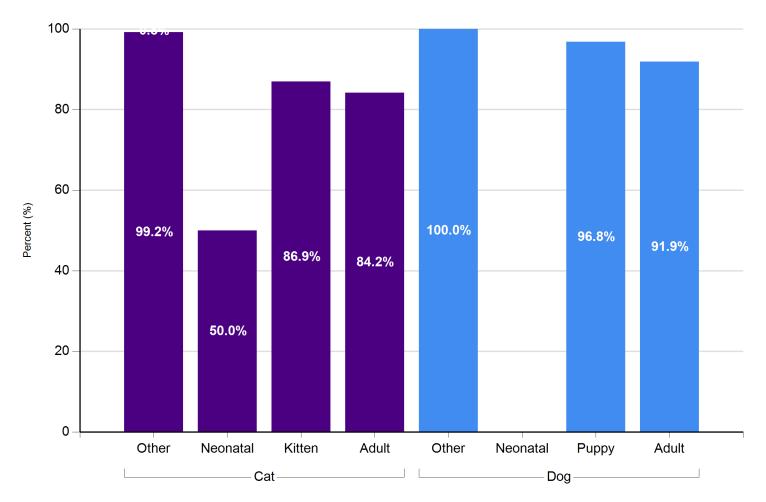

49  | 33         | 82    | 59  | 41  | 100   |
| Return to Field           | 0   | 123        | 123   | 0   | 193        | 193   | 0   | 201 | 201   |
| Other Live Outcomes       | 0   | 0          | 0     | 0   | 0          | 0     | 0   | 0   | 0     |
| Deceased                  | 0   | 12         | 12    | 1   | 7          | 8     | 1   | 5   | 6     |
| Lost in Care              | 0   | 11         | 11    | 0   | 4          | 4     | 0   | 2   | 2     |
| Humane Euthanasia         | 44  | 57         | 101   | 34  | 66         | 100   | 22  | 55  | 77    |
|                           | 322 | 441        | 763   | 336 | 551        | 887   | 311 | 510 | 821   |







# February 2020 Live Release Rate

#### **Total Live Release Rates**



### Live Release Rates by Age Breakdown (Total)





### Live Release Rates by Age Breakdown (Total)



#### Live Release Rates by Age Breakdown (In Facility)



Live Release Rates by Age Breakdown (In Facility)



#### Live Release Rates by Age Breakdown (From Foster Care)



Live Release Rates by Age Breakdown (From Foster)

Live Release Rate Formula: Live Outcomes / Total Outcomes