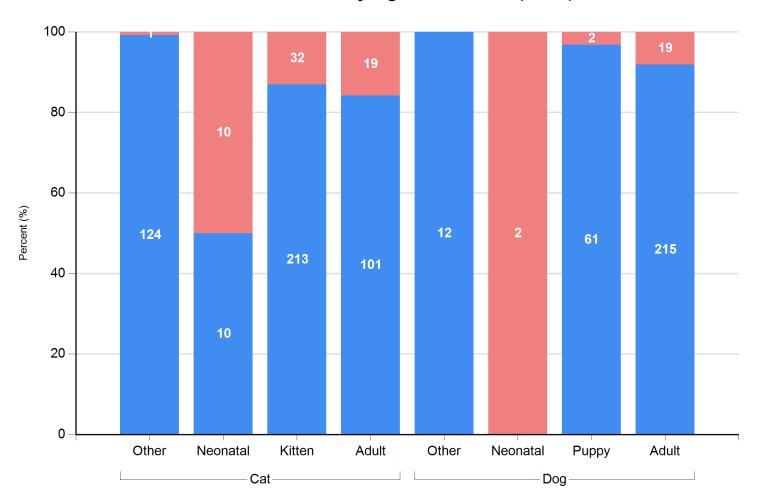

#### Outcomes by Age Breakdown

# February 2018 to 2020 Outcomes

| Live Release Rat          | Fe  | bruary 201 | 8     | Fe  | bruary 201 | 9     | Fe  | :0  |       |
|---------------------------|-----|------------|-------|-----|------------|-------|-----|-----|-------|
| <b>Outcome Categories</b> | Dog | Cat        | Total | Dog | Cat        | Total | Dog | Cat | Total |
| Adoption                  | 125 | 193        | 318   | 176 | 242        | 418   | 158 | 196 | 354   |
| Return to Owner           | 80  | 1          | 81    | 76  | 6          | 82    | 71  | 10  | 81    |
| Transfer                  | 73  | 44         | 117   | 49  | 33         | 82    | 59  | 41  | 100   |
| Return to Field           | 0   | 123        | 123   | 0   | 193        | 193   | 0   | 201 | 201   |
| Other Live Outcomes       | 0   | 0          | 0     | 0   | 0          | 0     | 0   | 0   | 0     |
| Deceased                  | 0   | 12         | 12    | 1   | 7          | 8     | 1   | 5   | 6     |
| Lost in Care              | 0   | 11         | 11    | 0   | 4          | 4     | 0   | 2   | 2     |
| Humane Euthanasia         | 44  | 57         | 101   | 34  | 66         | 100   | 22  | 55  | 77    |
|                           | 322 | 441        | 763   | 336 | 551        | 887   | 311 | 510 | 821   |