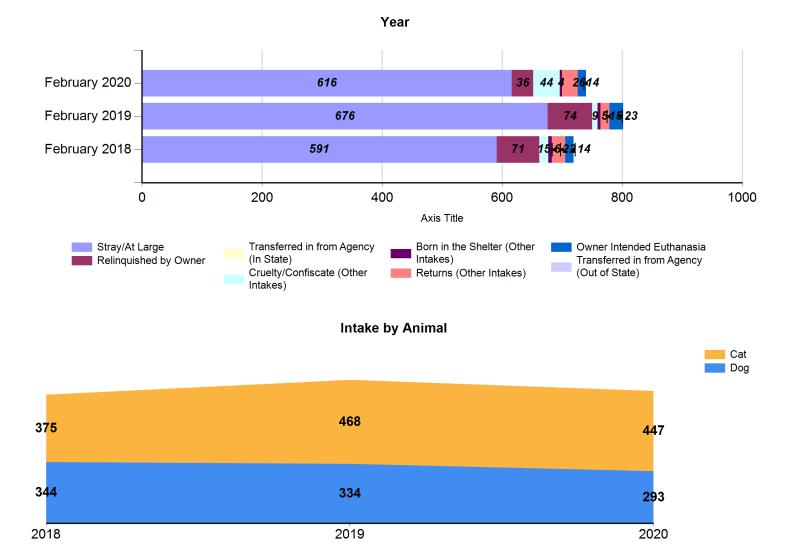

# February 2018 to 2020 Intakes

|                                           | February 2018 |     |       | February 2019 |     |       | February 2020 |     |       |
|-------------------------------------------|---------------|-----|-------|---------------|-----|-------|---------------|-----|-------|
| Intake Categories                         | Cat           | Dog | Total | Cat           | Dog | Total | Cat           | Dog | Total |
| Stray/At Large                            | 302           | 289 | 591   | 420           | 256 | 676   | 383           | 233 | 616   |
| Relinquished by Owner                     | 49            | 22  | 71    | 29            | 45  | 74    | 16            | 20  | 36    |
| Transferred in from Agency (In State)     | 0             | 0   | 0     | 0             | 0   | 0     | 0             | 0   | 0     |
| Cruelty/Confiscate                        | 3             | 12  | 15    | 4             | 5   | 9     | 29            | 15  | 44    |
| Born in the Shelter                       | 6             | 0   | 6     | 5             | 0   | 5     | 4             | 0   | 4     |
| Returns                                   | 10            | 12  | 22    | 1             | 14  | 15    | 9             | 17  | 26    |
| Owner Requested Euthanasia                | 5             | 9   | 14    | 9             | 14  | 23    | 6             | 8   | 14    |
| Transferred in from Agency (Out of State) | 0             | 0   | 0     | 0             | 0   | 0     | 0             | 0   | 0     |
|                                           | 375           | 344 | 719   | 468           | 334 | 802   | 447           | 293 | 740   |