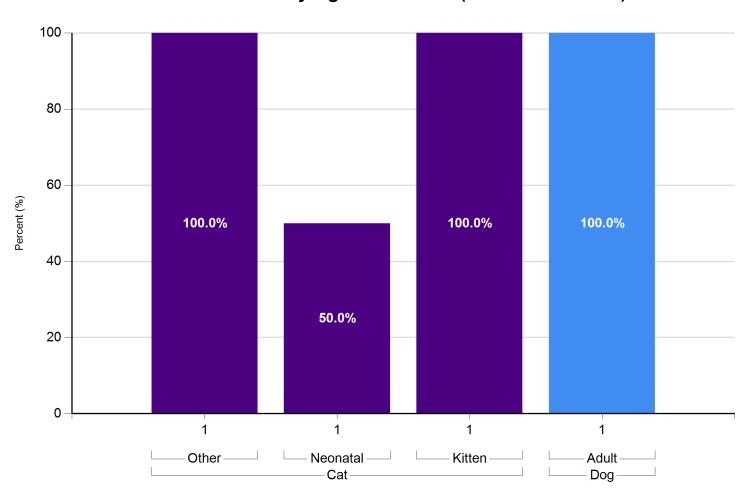

#### Live Release Rates by Age Breakdown (From Foster Care)

Live Release Rates by Age Breakdown (From Foster)

Live Release Rate Formula: Live Outcomes / Total Outcomes