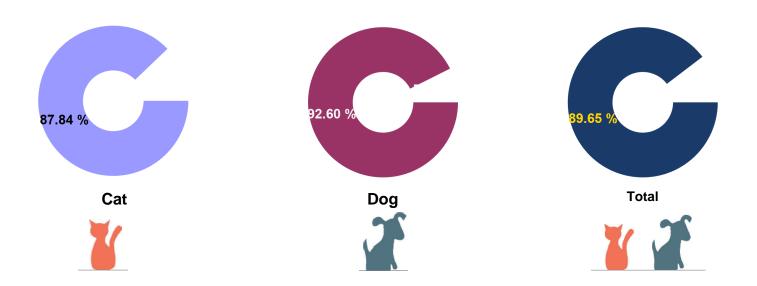

nsfer                  | 73  | 44         | 117   | 49  | 33         | 82    | 59  | 41  | 100   |
| Return to Field           | 0   | 123        | 123   | 0   | 193        | 193   | 0   | 201 | 201   |
| Other Live Outcomes       | 0   | 0          | 0     | 0   | 0          | 0     | 0   | 0   | 0     |
| Deceased                  | 0   | 12         | 12    | 1   | 7          | 8     | 1   | 5   | 6     |
| Lost in Care              | 0   | 11         | 11    | 0   | 4          | 4     | 0   | 2   | 2     |
| Humane Euthanasia         | 44  | 57         | 101   | 34  | 66         | 100   | 22  | 55  | 77    |
|                           | 322 | 441        | 763   | 336 | 551        | 887   | 311 | 510 | 821   |







# February 2020 Live Release Rate

#### **Total Live Release Rates**



### Live Release Rates by Age Breakdown (Total)





### Live Release Rates by Age Breakdown (Total)



#### Live Release Rates by Age Breakdown (In Facility)



Live Release Rates by Age Breakdown (In Facility)



#### Live Release Rates by Age Breakdown (From Foster Care)



Live Release Rates by Age Breakdown (From Foster)

Live Release Rate Formula: Live Outcomes / Total Outcomes