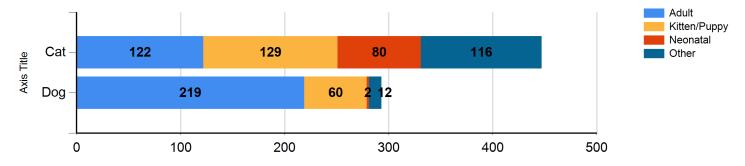

# February 2020 Intakes

|                                           | Cat   |          |        |       | Dog   |          |       |       |       |
|-------------------------------------------|-------|----------|--------|-------|-------|----------|-------|-------|-------|
|                                           |       | X        | ¥      | V     |       | 3        | 3     | 35    |       |
| Intake Categories                         | Other | Neonatal | Kitten | Adult | Other | Neonatal | Puppy | Adult | Total |
| Stray/At Large                            | 114   | 71       | 104    | 94    | 12    | 2        | 52    | 167   | 616   |
| Relinquished by Owner                     | 0     | 5        | 8      | 3     | 0     | 0        | 1     | 19    | 36    |
| Transferred in from Agency (In State)     | 0     | 0        | 0      | 0     | 0     | 0        | 0     | 0     | 0     |
| Cruelty/Confiscate                        | 2     | 0        | 7      | 20    | 0     | 0        | 4     | 11    | 44    |
| Born in the Shelter                       | 0     | 4        | 0      | 0     | 0     | 0        | 0     | 0     | 4     |
| Returns                                   | 0     | 0        | 7      | 2     | 0     | 0        | 3     | 14    | 26    |
| Owner Requested Euthanasia                | 0     | 0        | 3      | 3     | 0     | 0        | 0     | 8     | 14    |
| Transferred in from Agency (Out of State) | 0     | 0        | 0      | 0     | 0     | 0        | 0     | 0     | 0     |
|                                           | 116   | 80       | 129    | 122   | 12    | 2        | 60    | 219   | 740   |