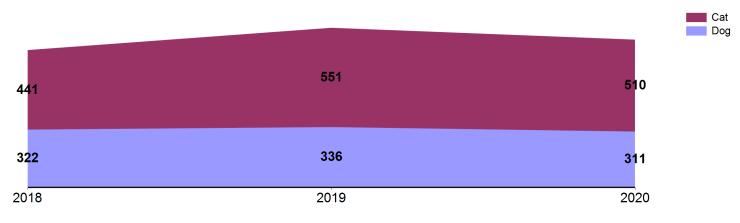

# February 2018 to 2020 Outcomes

| Live Release Rat          | Fe  | bruary 201 | 8     | Fe  | bruary 201 | 9     | Fe  | :0  |       |
|---------------------------|-----|------------|-------|-----|------------|-------|-----|-----|-------|
| <b>Outcome Categories</b> | Dog | Cat        | Total | Dog | Cat        | Total | Dog | Cat | Total |
| Adoption                  | 125 | 193        | 318   | 176 | 242        | 418   | 158 | 196 | 354   |
| Return to Owner           | 80  | 1          | 81    | 76  | 6          | 82    | 71  | 10  | 81    |
| Transfer                  | 73  | 44         | 117   | 49  | 33         | 82    | 59  | 41  | 100   |
| Return to Field           | 0   | 123        | 123   | 0   | 193        | 193   | 0   | 201 | 201   |
| Other Live Outcomes       | 0   | 0          | 0     | 0   | 0          | 0     | 0   | 0   | 0     |
| Deceased                  | 0   | 12         | 12    | 1   | 7          | 8     | 1   | 5   | 6     |
| Lost in Care              | 0   | 11         | 11    | 0   | 4          | 4     | 0   | 2   | 2     |
| Humane Euthanasia         | 44  | 57         | 101   | 34  | 66         | 100   | 22  | 55  | 77    |
|                           | 322 | 441        | 763   | 336 | 551        | 887   | 311 | 510 | 821   |