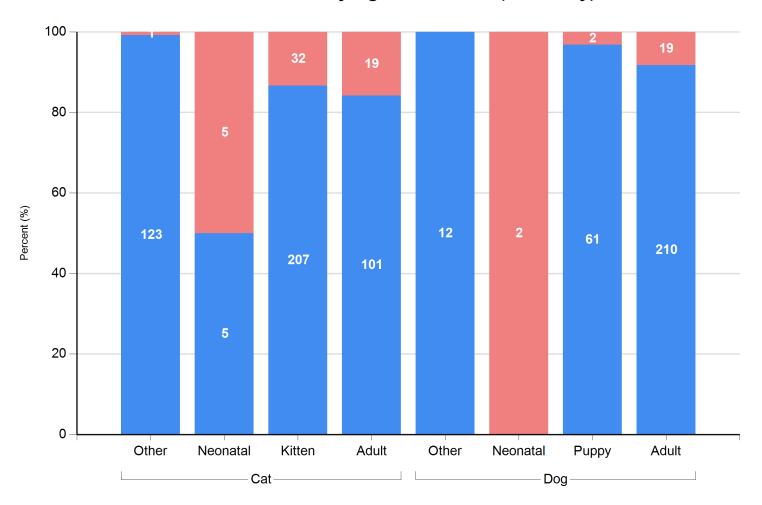

#### Live Release Rates by Age Breakdown (In Facility)

Live Release Rates by Age Breakdown (In Facility)