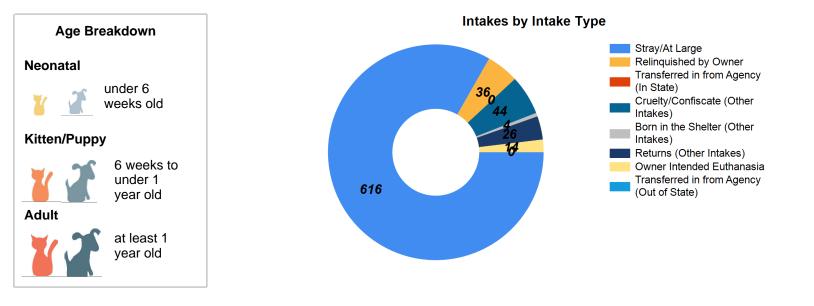

# February 2020 Intakes

|                                           | Cat   |          |        |       | Dog   |          |       |       |       |
|-------------------------------------------|-------|----------|--------|-------|-------|----------|-------|-------|-------|
|                                           |       | X        | ¥      | V     |       | 3        | 3     | 35    |       |
| Intake Categories                         | Other | Neonatal | Kitten | Adult | Other | Neonatal | Puppy | Adult | Total |
| Stray/At Large                            | 114   | 71       | 104    | 94    | 12    | 2        | 52    | 167   | 616   |
| Relinquished by Owner                     | 0     | 5        | 8      | 3     | 0     | 0        | 1     | 19    | 36    |
| Transferred in from Agency (In State)     | 0     | 0        | 0      | 0     | 0     | 0        | 0     | 0     | 0     |
| Cruelty/Confiscate                        | 2     | 0        | 7      | 20    | 0     | 0        | 4     | 11    | 44    |
| Born in the Shelter                       | 0     | 4        | 0      | 0     | 0     | 0        | 0     | 0     | 4     |
| Returns                                   | 0     | 0        | 7      | 2     | 0     | 0        | 3     | 14    | 26    |
| Owner Requested Euthanasia                | 0     | 0        | 3      | 3     | 0     | 0        | 0     | 8     | 14    |
| Transferred in from Agency (Out of State) | 0     | 0        | 0      | 0     | 0     | 0        | 0     | 0     | 0     |
|                                           | 116   | 80       | 129    | 122   | 12    | 2        | 60    | 219   | 740   |

Intakes by Age Breakdown