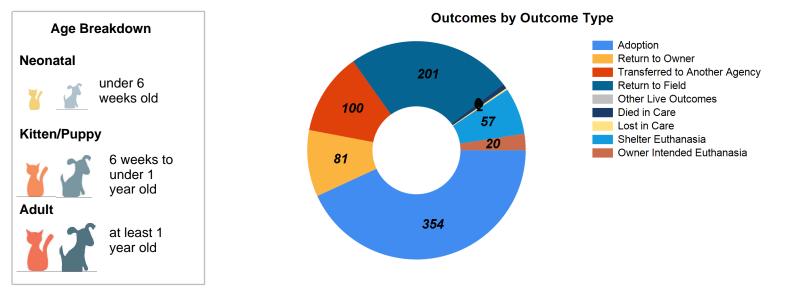

# February 2020 Outcomes

|                    | Cat   |          |        |       |       |          |       |       |       |
|--------------------|-------|----------|--------|-------|-------|----------|-------|-------|-------|
|                    |       | ¥        | ¥      | V     |       | 35       | 3     | 3     |       |
| Outcome Categories | Other | Neonatal | Kitten | Adult | Other | Neonatal | Puppy | Adult | Total |
| Adoption           | 0     | 7        | 155    | 34    | 0     | 0        | 38    | 120   | 354   |
| Return to Owner    | 2     | 0        | 2      | 6     | 6     | 0        | 7     | 58    | 81    |
| Transfer           | 4     | 3        | 21     | 13    | 6     | 0        | 16    | 37    | 100   |
| Return to Field    | 118   | 0        | 35     | 48    | 0     | 0        | 0     | 0     | 201   |
| Deceased           | 1     | 3        | 1      | 0     | 0     | 1        | 0     | 0     | 6     |
| Lost in Care       | 0     | 1        | 1      | 0     | 0     | 0        | 0     | 0     | 2     |
| Humane Euthanasia  | 0     | 6        | 30     | 19    | 0     | 1        | 2     | 19    | 77    |
|                    | 125   | 20       | 245    | 120   | 12    | 2        | 63    | 234   | 821   |

#### Outcomes by Age Breakdown