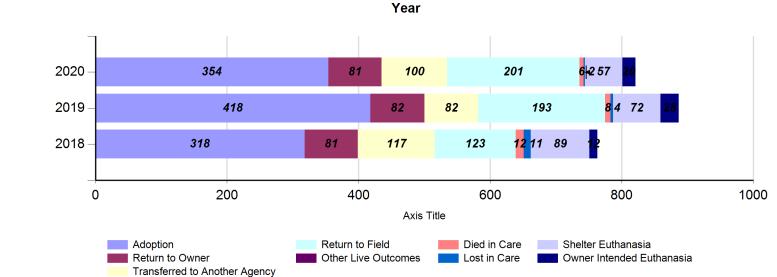

# February 2018 to 2020 Outcomes

| Live Release Rat          | Fe  | bruary 201 | 8     | Fe  | bruary 201 | 9     | Fe  | :0  |       |
|---------------------------|-----|------------|-------|-----|------------|-------|-----|-----|-------|
| <b>Outcome Categories</b> | Dog | Cat        | Total | Dog | Cat        | Total | Dog | Cat | Total |
| Adoption                  | 125 | 193        | 318   | 176 | 242        | 418   | 158 | 196 | 354   |
| Return to Owner           | 80  | 1          | 81    | 76  | 6          | 82    | 71  | 10  | 81    |
| Transfer                  | 73  | 44         | 117   | 49  | 33         | 82    | 59  | 41  | 100   |
| Return to Field           | 0   | 123        | 123   | 0   | 193        | 193   | 0   | 201 | 201   |
| Other Live Outcomes       | 0   | 0          | 0     | 0   | 0          | 0     | 0   | 0   | 0     |
| Deceased                  | 0   | 12         | 12    | 1   | 7          | 8     | 1   | 5   | 6     |
| Lost in Care              | 0   | 11         | 11    | 0   | 4          | 4     | 0   | 2   | 2     |
| Humane Euthanasia         | 44  | 57         | 101   | 34  | 66         | 100   | 22  | 55  | 77    |
|                           | 322 | 441        | 763   | 336 | 551        | 887   | 311 | 510 | 821   |