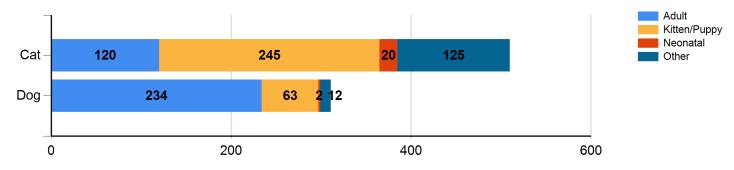

# February 2020 Outcomes

|                    | Cat   |          |        |       |       |          |       |       |       |
|--------------------|-------|----------|--------|-------|-------|----------|-------|-------|-------|
|                    |       | ¥        | ¥      | V     |       | 35       | 3     | 3     |       |
| Outcome Categories | Other | Neonatal | Kitten | Adult | Other | Neonatal | Puppy | Adult | Total |
| Adoption           | 0     | 7        | 155    | 34    | 0     | 0        | 38    | 120   | 354   |
| Return to Owner    | 2     | 0        | 2      | 6     | 6     | 0        | 7     | 58    | 81    |
| Transfer           | 4     | 3        | 21     | 13    | 6     | 0        | 16    | 37    | 100   |
| Return to Field    | 118   | 0        | 35     | 48    | 0     | 0        | 0     | 0     | 201   |
| Deceased           | 1     | 3        | 1      | 0     | 0     | 1        | 0     | 0     | 6     |
| Lost in Care       | 0     | 1        | 1      | 0     | 0     | 0        | 0     | 0     | 2     |
| Humane Euthanasia  | 0     | 6        | 30     | 19    | 0     | 1        | 2     | 19    | 77    |
|                    | 125   | 20       | 245    | 120   | 12    | 2        | 63    | 234   | 821   |

#### Outcomes by Age Breakdown